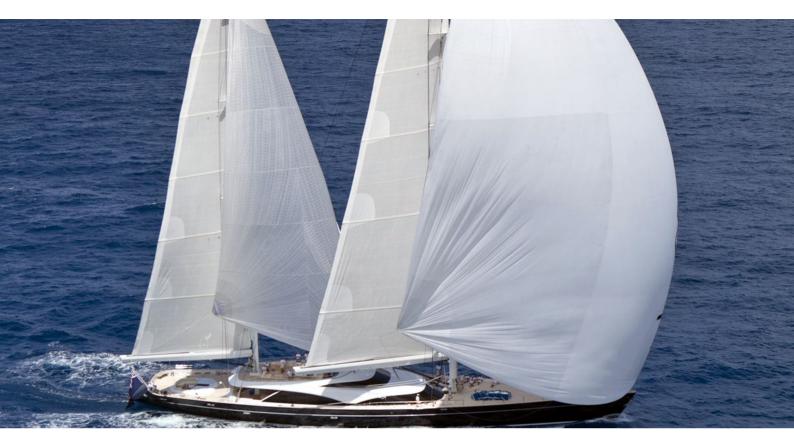

# **TWIZZLE**

Yacht Charter Details for 'Twizzle', the 57.49m Superyacht built by Royal Huisman

# TWIZZLE YACHT CHARTER

Superyacht TWIZZLE was built in 2010 by Royal Huisman. She is a 57.49m / 188'7 Custom sail yacht with exterior design by RWD and interior styling by Todhunter Earle RWD . Twizzle offers accommodation for up to 9 guests in 4 cabins with additional room for her crew of 11. She features a variety of amenities to ensure comfortable charter vacations, including, Air Conditioning & WiFi connection on board. She also carries an impressive collection of toys as listed below.