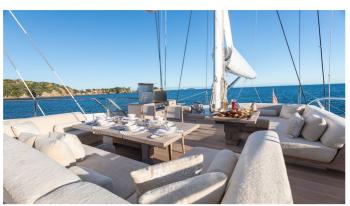

# TWIZZLE YACHT CHARTER

Superyacht TWIZZLE was built in 2010 by Royal Huisman. She is a 57.49m / 188'7 Custom sail yacht with exterior design by RWD and interior styling by Todhunter Earle RWD . Twizzle offers accommodation for up to 9 guests in 4 cabins with additional room for her crew of 11. She features a variety of amenities to ensure comfortable charter vacations, including, Air Conditioning & WiFi connection on board. She also carries an impressive collection of toys as listed below.

#### **TWIZZLE AMENITIES & TOYS**

Wi-Fi

**Ipod Docking** 

Air Conditioning

Satellite TV

For a full up-to-date list of leisure facilities or amenities onboard Sail Yacht Twizzle please contact your Yacht Charter Broker prior to booking your vacation. If there is a particular water toy that you would like, but it is not listed, then it may be possible to rent this equipment for you.