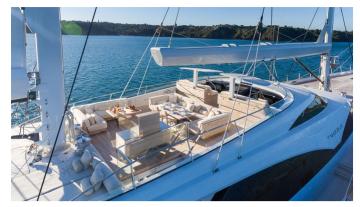

# TWIZZLE YACHT CHARTER

Superyacht TWIZZLE was built in 2010 by Royal Huisman. She is a 57.49m / 188'7 Custom sail yacht with exterior design by RWD and interior styling by Todhunter Earle RWD . Twizzle offers accommodation for up to 9 guests in 4 cabins with additional room for her crew of 11. She features a variety of amenities to ensure comfortable charter vacations, including, Air Conditioning & WiFi connection on board. She also carries an impressive collection of toys as listed below.

#### **TWIZZLE AMENITIES & TOYS**

Wi-Fi

**Ipod Docking** 

Air Conditioning

Satellite TV

For a full up-to-date list of leisure facilities or amenities onboard Sail Yacht Twizzle please contact your Yacht Charter Broker prior to booking your vacation. If there is a particular water toy that you would like, but it is not listed, then it may be possible to rent this equipment for you.