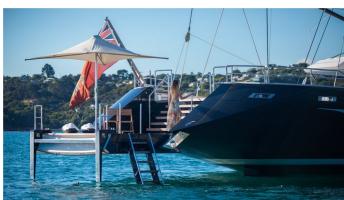

# **TWIZZLE**

Yacht Charter Details for 'Twizzle', the 57.49m Superyacht built by Royal Huisman

# TWIZZLE YACHT CHARTER

Superyacht TWIZZLE was built in 2010 by Royal Huisman. She is a 57.49m / 188'7 Custom sail yacht with exterior design by RWD and interior styling by Todhunter Earle RWD . Twizzle offers accommodation for up to 9 guests in 4 cabins with additional room for her crew of 11. She features a variety of amenities to ensure comfortable charter vacations, including, Air Conditioning & WiFi connection on board. She also carries an impressive collection of toys as listed below.