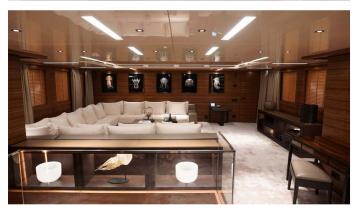

## MAGNA GRECIA YACHT CHARTER

Superyacht MAGNA GRECIA was built in 1986 by Elsflether Werft. She is a 63.8m / 209'4 Custom motor yacht with exterior design by , Donald Starkey & Douglas Sharp and interior styling by , Terence Disdale & Donald Starkey . Magna Grecia offers accommodation for up to 12 guests in 6 cabins with additional room for her crew of 15. She features a variety of amenities to ensure comfortable charter vacations, including, Air Conditioning, Deck Jacuzzi, Gym/exercise equipment, WiFi connection on board, Outdoor Cinema & Sun Deck. She also carries an impressive collection of toys as listed below.