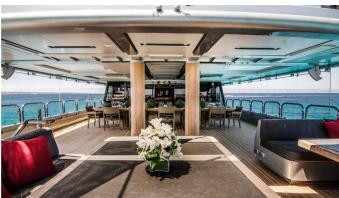

## MAGNA GRECIA YACHT CHARTER

Superyacht MAGNA GRECIA was built in 1986 by Elsflether Werft. She is a 63.8m / 209'4 Custom motor yacht with exterior design by , Donald Starkey & Douglas Sharp and interior styling by , Terence Disdale & Donald Starkey . Magna Grecia offers accommodation for up to 12 guests in 6 cabins with additional room for her crew of 15. She features a variety of amenities to ensure comfortable charter vacations, including, Air Conditioning, Deck Jacuzzi, Gym/exercise equipment, WiFi connection on board, Outdoor Cinema & Sun Deck. She also carries an impressive collection of toys as listed below.