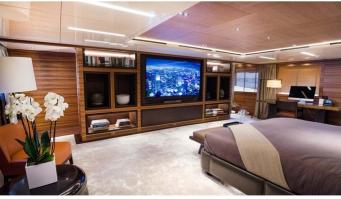

## MAGNA GRECIA YACHT CHARTER

Superyacht MAGNA GRECIA was built in 1986 by Elsflether Werft. She is a 63.8m / 209'4 Custom motor yacht with exterior design by , Donald Starkey & Douglas Sharp and interior styling by , Terence Disdale & Donald Starkey . Magna Grecia offers accommodation for up to 12 guests in 6 cabins with additional room for her crew of 15. She features a variety of amenities to ensure comfortable charter vacations, including, Air Conditioning, Deck Jacuzzi, Gym/exercise equipment, WiFi connection on board, Outdoor Cinema & Sun Deck. She also carries an impressive collection of toys as listed below.