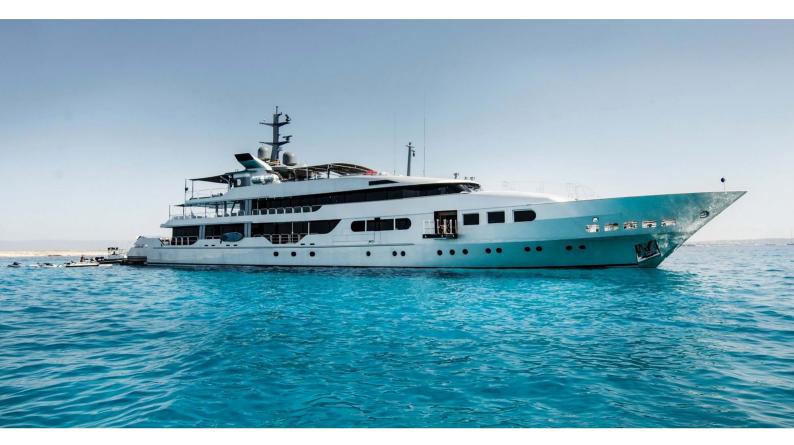

# MAGNA GRECIA

Yacht Charter Details for 'Magna Grecia', the 63.8m Superyacht built by Elsflether Werft

## MAGNA GRECIA YACHT CHARTER

Superyacht MAGNA GRECIA was built in 1986 by Elsflether Werft. She is a 63.8m / 209'4 Custom motor yacht with exterior design by , Donald Starkey & Douglas Sharp and interior styling by , Terence Disdale & Donald Starkey . Magna Grecia offers accommodation for up to 12 guests in 6 cabins with additional room for her crew of 15. She features a variety of amenities to ensure comfortable charter vacations, including, Air Conditioning, Deck Jacuzzi, Gym/exercise equipment, WiFi connection on board, Outdoor Cinema & Sun Deck. She also carries an impressive collection of toys as listed below.