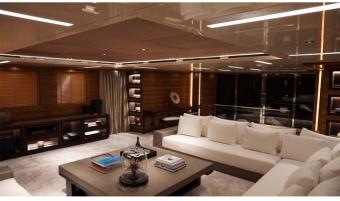

## MAGNA GRECIA YACHT CHARTER

Superyacht MAGNA GRECIA was built in 1986 by Elsflether Werft. She is a 63.8m / 209'4 Custom motor yacht with exterior design by , Donald Starkey & Douglas Sharp and interior styling by , Terence Disdale & Donald Starkey . Magna Grecia offers accommodation for up to 12 guests in 6 cabins with additional room for her crew of 15. She features a variety of amenities to ensure comfortable charter vacations, including, Air Conditioning, Deck Jacuzzi, Gym/exercise equipment, WiFi connection on board, Outdoor Cinema & Sun Deck. She also carries an impressive collection of toys as listed below.