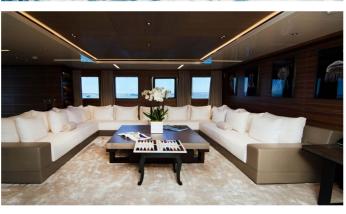

## MAGNA GRECIA YACHT CHARTER

Superyacht MAGNA GRECIA was built in 1986 by Elsflether Werft. She is a 63.8m / 209'4 Custom motor yacht with exterior design by , Donald Starkey & Douglas Sharp and interior styling by , Terence Disdale & Donald Starkey . Magna Grecia offers accommodation for up to 12 guests in 6 cabins with additional room for her crew of 15. She features a variety of amenities to ensure comfortable charter vacations, including, Air Conditioning, Deck Jacuzzi, Gym/exercise equipment, WiFi connection on board, Outdoor Cinema & Sun Deck. She also carries an impressive collection of toys as listed below.