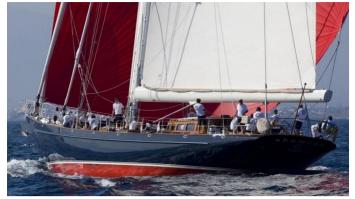

## SHAMOUN YACHT CHARTER

Superyacht SHAMOUN was built in 1999 by Jachtwerf Klaassen. She is a 33.05m / 108'5 Custom sail yacht with exterior design by Hoek Design and interior styling by Hoek Design. Shamoun offers accommodation for up to 9 guests in 4 cabins with additional room for her crew of 5. She features a variety of amenities to ensure comfortable charter vacations, including, Air Conditioning & WiFi connection on board. She also carries an impressive collection of toys as listed below.