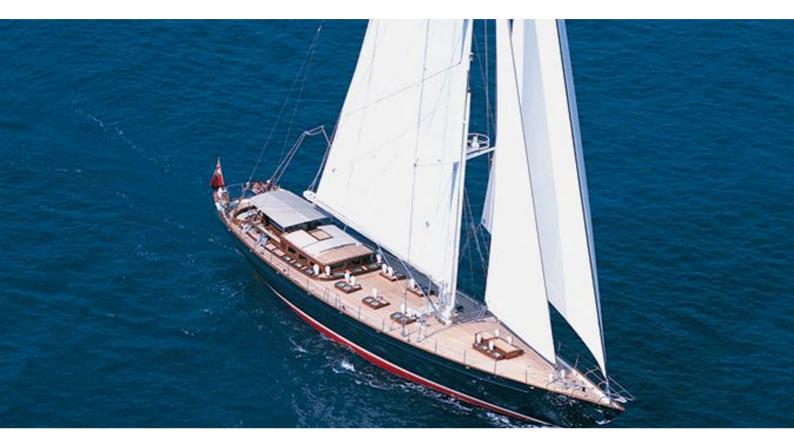

## SHAMOUN YACHT CHARTER

Superyacht SHAMOUN was built in 1999 by Jachtwerf Klaassen. She is a 33.05m / 108'5 Custom sail yacht with exterior design by Hoek Design and interior styling by Hoek Design. Shamoun offers accommodation for up to 9 guests in 4 cabins with additional room for her crew of 5. She features a variety of amenities to ensure comfortable charter vacations, including, Air Conditioning & WiFi connection on board. She also carries an impressive collection of toys as listed below.