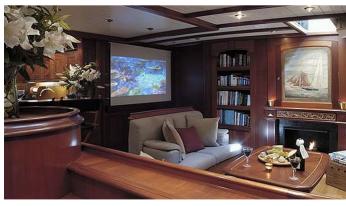

## SHAMOUN YACHT CHARTER

Superyacht SHAMOUN was built in 1999 by Jachtwerf Klaassen. She is a 33.05m / 108'5 Custom sail yacht with exterior design by Hoek Design and interior styling by Hoek Design. Shamoun offers accommodation for up to 9 guests in 4 cabins with additional room for her crew of 5. She features a variety of amenities to ensure comfortable charter vacations, including, Air Conditioning & WiFi connection on board. She also carries an impressive collection of toys as listed below.