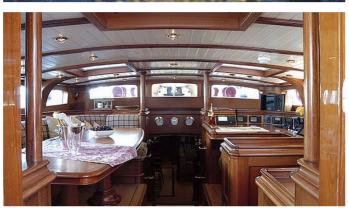

## SHAMOUN YACHT CHARTER

Superyacht SHAMOUN was built in 1999 by Jachtwerf Klaassen. She is a 33.05m / 108'5 Custom sail yacht with exterior design by Hoek Design and interior styling by Hoek Design. Shamoun offers accommodation for up to 9 guests in 4 cabins with additional room for her crew of 5. She features a variety of amenities to ensure comfortable charter vacations, including, Air Conditioning & WiFi connection on board. She also carries an impressive collection of toys as listed below.