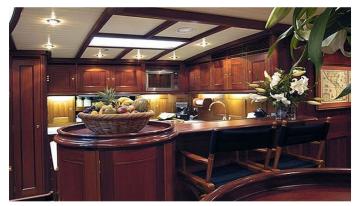

## SHAMOUN YACHT CHARTER

Superyacht SHAMOUN was built in 1999 by Jachtwerf Klaassen. She is a 33.05m / 108'5 Custom sail yacht with exterior design by Hoek Design and interior styling by Hoek Design. Shamoun offers accommodation for up to 9 guests in 4 cabins with additional room for her crew of 5. She features a variety of amenities to ensure comfortable charter vacations, including, Air Conditioning & WiFi connection on board. She also carries an impressive collection of toys as listed below.