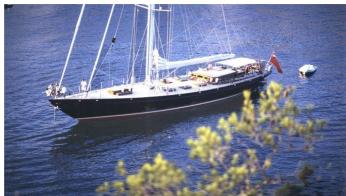

## SHAMOUN YACHT CHARTER

Superyacht SHAMOUN was built in 1999 by Jachtwerf Klaassen. She is a 33.05m / 108'5 Custom sail yacht with exterior design by Hoek Design and interior styling by Hoek Design. Shamoun offers accommodation for up to 9 guests in 4 cabins with additional room for her crew of 5. She features a variety of amenities to ensure comfortable charter vacations, including, Air Conditioning & WiFi connection on board. She also carries an impressive collection of toys as listed below.