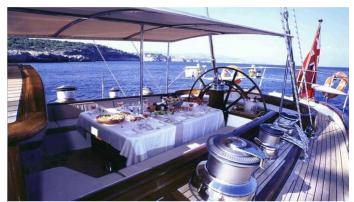

## SHAMOUN YACHT CHARTER

Superyacht SHAMOUN was built in 1999 by Jachtwerf Klaassen. She is a 33.05m / 108'5 Custom sail yacht with exterior design by Hoek Design and interior styling by Hoek Design. Shamoun offers accommodation for up to 9 guests in 4 cabins with additional room for her crew of 5. She features a variety of amenities to ensure comfortable charter vacations, including, Air Conditioning & WiFi connection on board. She also carries an impressive collection of toys as listed below.