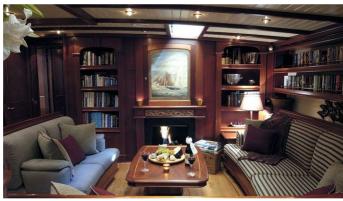

## SHAMOUN YACHT CHARTER

Superyacht SHAMOUN was built in 1999 by Jachtwerf Klaassen. She is a 33.05m / 108'5 Custom sail yacht with exterior design by Hoek Design and interior styling by Hoek Design. Shamoun offers accommodation for up to 9 guests in 4 cabins with additional room for her crew of 5. She features a variety of amenities to ensure comfortable charter vacations, including, Air Conditioning & WiFi connection on board. She also carries an impressive collection of toys as listed below.