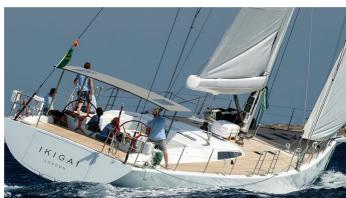

# **IKIGAI**

Yacht Charter Details for 'Ikigai', the 25.13m Superyacht built by JFA Chantier Naval

## **IKIGAI YACHT CHARTER**

Superyacht IKIGAI was built in 2002 by JFA Chantier Naval. She is a 25.13m / 82'5 sail yacht with exterior design by Judel / Vrolijk & co and interior styling by J.J. Miret GCA Of Barcelona . Ikigai offers accommodation for up to 8 guests in 3 cabins with additional room for her crew of 2. She features a variety of amenities to ensure comfortable charter vacations, including, Air Conditioning & WiFi connection on board. She also carries an impressive collection of toys as listed below.