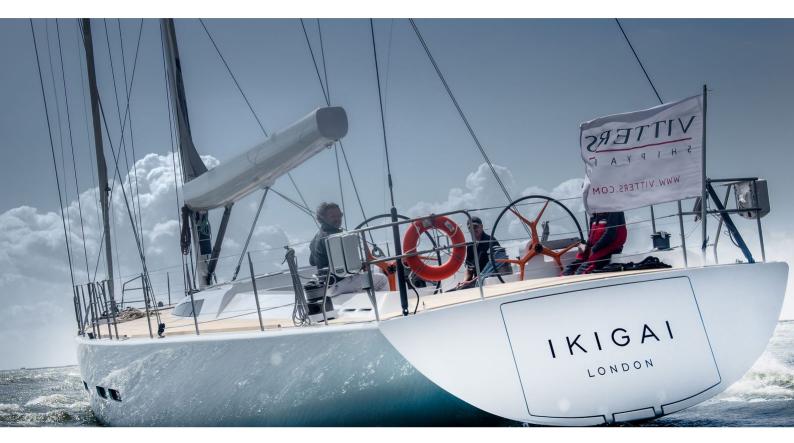

# **IKIGAI**

Yacht Charter Details for 'Ikigai', the 25.13m Superyacht built by JFA Chantier Naval

## **IKIGAI YACHT CHARTER**

Superyacht IKIGAI was built in 2002 by JFA Chantier Naval. She is a 25.13m / 82'5 sail yacht with exterior design by Judel / Vrolijk & co and interior styling by J.J. Miret GCA Of Barcelona . Ikigai offers accommodation for up to 8 guests in 3 cabins with additional room for her crew of 2. She features a variety of amenities to ensure comfortable charter vacations, including, Air Conditioning & WiFi connection on board. She also carries an impressive collection of toys as listed below.