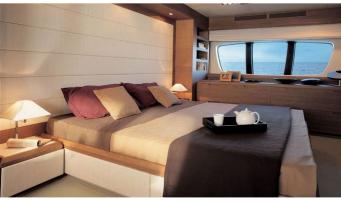

# **CRYSTAL**

Yacht Charter Details for 'Crystal', the 30.75m Superyacht built by Azimut

# **SPECIFICATIONS**

LENGTH

30.75m / 100'11

BEAM 6.8m / 22<sup>1</sup>4

**DRAFT** 2m / 6'7

**YEAR** 2006

**REFIT** 

**CRUISING SPEED** 

27 Knots

# ACCOMMODATION

GUESTS

CABINS

CREW

10

4

4

# CABIN CONFIGURATION

1 Master

1 Double

2 Twin

2 Pullman

# **CHARTER RATES**

SUMMER

from

€54,000 / week + expenses

Details correct as of 27 Apr, 2024

FOR MORE INFORMATION:



or SCAN QR CODE



















MORE PHOTOS, VIDEO OR INTERACTIVE DECK PLANS:



**CLICK HERE** 



# **CRYSTAL YACHT CHARTER**

Superyacht CRYSTAL was built in 2006 by Azimut. She is a 30.75m / 100'11 Azimut 98 Leonardo motor yacht with exterior design by Stefano Righini and interior styling by Galeazzi Design. Crystal offers accommodation for up to 10 guests in 4 cabins with additional room for her crew of 4. She features a variety of amenities to ensure comfortable charter vacations. She also carries an impressive collection of toys as listed below.

#### **CRYSTAL AMENITIES & TOYS**



Deck Jacuzzi



Air Conditioning

For a full up-to-date list of leisure facilities or amenities onboard Motor Yacht Crystal please contact your Yacht Charter Broker prior to booking your vacation. If there is a particular water toy