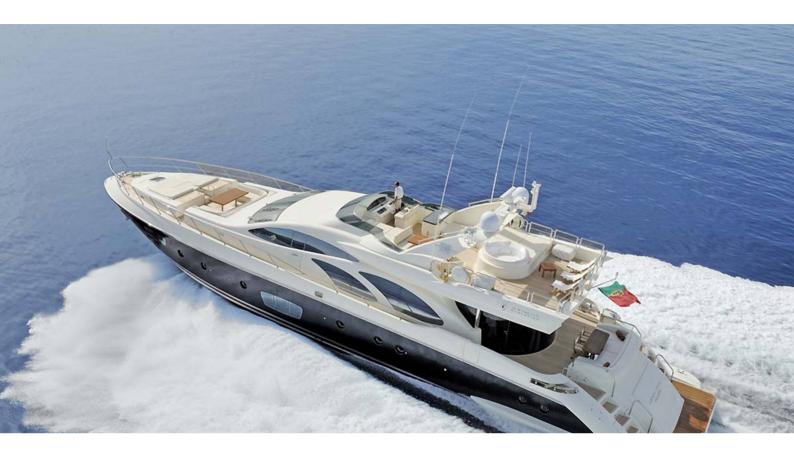

# **CRYSTAL**

Yacht Charter Details for 'Crystal', the 30.75m Superyacht built by Azimut

# **CRYSTAL YACHT CHARTER**

Superyacht CRYSTAL was built in 2006 by Azimut. She is a 30.75m / 100'11 Azimut 98 Leonardo motor yacht with exterior design by Stefano Righini and interior styling by Galeazzi Design. Crystal offers accommodation for up to 10 guests in 4 cabins with additional room for her crew of 4. She features a variety of amenities to ensure comfortable charter vacations. She also carries an impressive collection of toys as listed below.