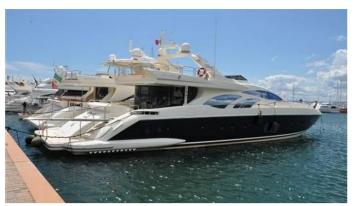

# **CRYSTAL**

Yacht Charter Details for 'Crystal', the 30.75m Superyacht built by Azimut

# **CRYSTAL YACHT CHARTER**

Superyacht CRYSTAL was built in 2006 by Azimut. She is a 30.75m / 100'11 Azimut 98 Leonardo motor yacht with exterior design by Stefano Righini and interior styling by Galeazzi Design. Crystal offers accommodation for up to 10 guests in 4 cabins with additional room for her crew of 4. She features a variety of amenities to ensure comfortable charter vacations. She also carries an impressive collection of toys as listed below.