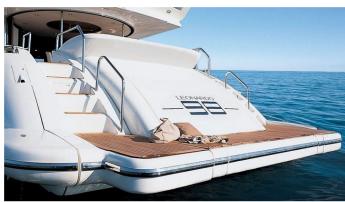

# **CRYSTAL YACHT CHARTER**

Superyacht CRYSTAL was built in 2006 by Azimut. She is a 30.75m / 100'11 Azimut 98 Leonardo motor yacht with exterior design by Stefano Righini and interior styling by Galeazzi Design. Crystal offers accommodation for up to 10 guests in 4 cabins with additional room for her crew of 4. She features a variety of amenities to ensure comfortable charter vacations. She also carries an impressive collection of toys as listed below.