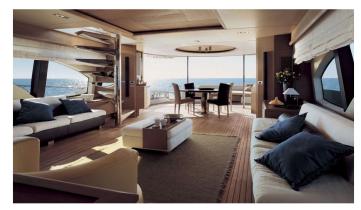

# **CRYSTAL YACHT CHARTER**

Superyacht CRYSTAL was built in 2006 by Azimut. She is a 30.75m / 100'11 Azimut 98 Leonardo motor yacht with exterior design by Stefano Righini and interior styling by Galeazzi Design. Crystal offers accommodation for up to 10 guests in 4 cabins with additional room for her crew of 4. She features a variety of amenities to ensure comfortable charter vacations. She also carries an impressive collection of toys as listed below.