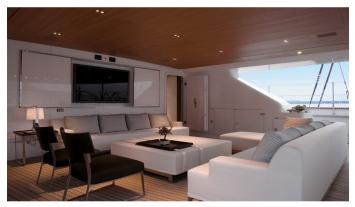

## **ROSEHEARTY YACHT CHARTER**

Superyacht ROSEHEARTY was built in 2006 by Perini Navi. She is a 56m / 183'9 sail yacht with exterior design by Ron Holland Design and interior styling by Christian Liaigre. Rosehearty offers accommodation for up to 12 guests in 6 cabins with additional room for her crew of 10. She features a variety of amenities to ensure comfortable charter vacations, including, WiFi connection on board, Jacuzzi (on deck), Air Conditioning & GYM. She also carries an impressive collection of toys as listed below.