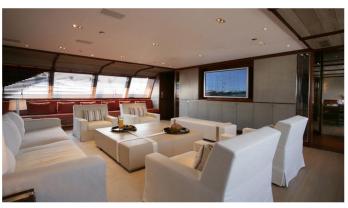

## **ROSEHEARTY YACHT CHARTER**

Superyacht ROSEHEARTY was built in 2006 by Perini Navi. She is a 56m / 183'9 sail yacht with exterior design by Ron Holland Design and interior styling by Christian Liaigre. Rosehearty offers accommodation for up to 12 guests in 6 cabins with additional room for her crew of 10. She features a variety of amenities to ensure comfortable charter vacations, including, WiFi connection on board, Jacuzzi (on deck), Air Conditioning & GYM. She also carries an impressive collection of toys as listed below.