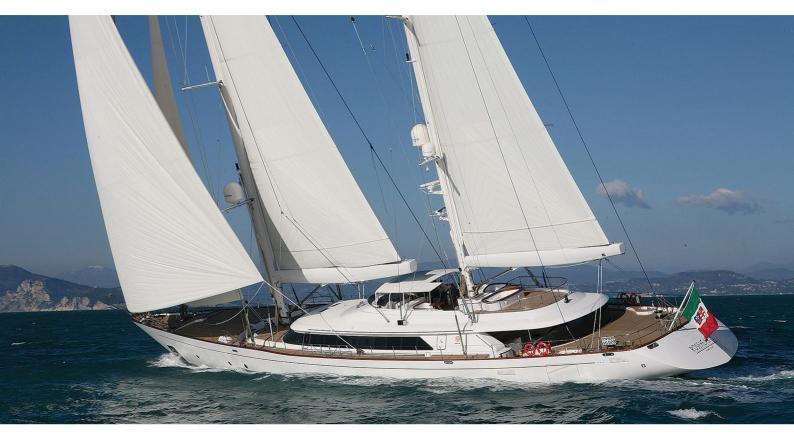

## **ROSEHEARTY YACHT CHARTER**

Superyacht ROSEHEARTY was built in 2006 by Perini Navi. She is a 56m / 183'9 sail yacht with exterior design by Ron Holland Design and interior styling by Christian Liaigre. Rosehearty offers accommodation for up to 12 guests in 6 cabins with additional room for her crew of 10. She features a variety of amenities to ensure comfortable charter vacations, including, WiFi connection on board, Jacuzzi (on deck), Air Conditioning & GYM. She also carries an impressive collection of toys as listed below.