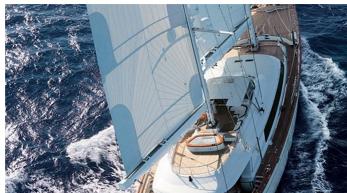

## **ROSEHEARTY YACHT CHARTER**

Superyacht ROSEHEARTY was built in 2006 by Perini Navi. She is a 56m / 183'9 sail yacht with exterior design by Ron Holland Design and interior styling by Christian Liaigre. Rosehearty offers accommodation for up to 12 guests in 6 cabins with additional room for her crew of 10. She features a variety of amenities to ensure comfortable charter vacations, including, WiFi connection on board, Jacuzzi (on deck), Air Conditioning & GYM. She also carries an impressive collection of toys as listed below.