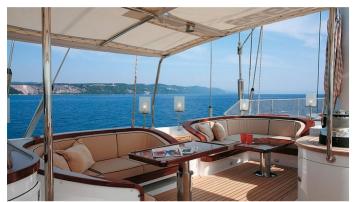

## **ROSEHEARTY YACHT CHARTER**

Superyacht ROSEHEARTY was built in 2006 by Perini Navi. She is a 56m / 183'9 sail yacht with exterior design by Ron Holland Design and interior styling by Christian Liaigre. Rosehearty offers accommodation for up to 12 guests in 6 cabins with additional room for her crew of 10. She features a variety of amenities to ensure comfortable charter vacations, including, WiFi connection on board, Jacuzzi (on deck), Air Conditioning & GYM. She also carries an impressive collection of toys as listed below.