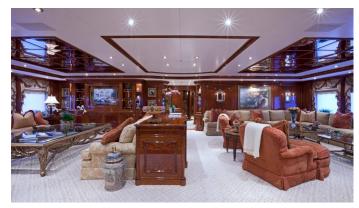

## HORIZONS III

Yacht Charter Details for 'Horizons III', the 70.1m Superyacht built by Lurssen

**SPECIFICATIONS** 

LENGTH 70.1m / 230'

BEAM DRAFT 12.8m / 42' 3.7m / 12'2

YEAR REFIT 2008 2016

CRUISING SPEED