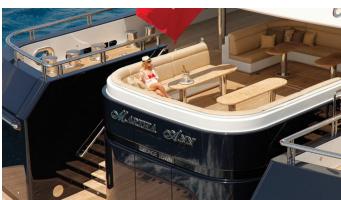

## HORIZONS III

Yacht Charter Details for 'Horizons III', the 70.1m Superyacht built by Lurssen

**SPECIFICATIONS** 

LENGTH 70.1m / 230'

BEAM DRAFT 12.8m / 42' 3.7m / 12'2

YEAR REFIT 2008 2016

CRUISING SPEED