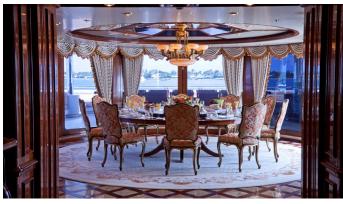

## HORIZONS III

Yacht Charter Details for 'Horizons III', the 70.1m Superyacht built by Lurssen

**SPECIFICATIONS** 

LENGTH 70.1m / 230'

BEAM DRAFT 12.8m / 42' 3.7m / 12'2

YEAR REFIT 2008 2016

CRUISING SPEED