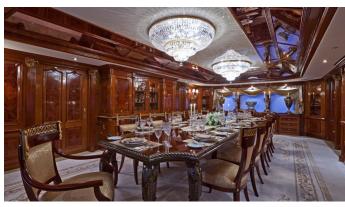

## HORIZONS III

Yacht Charter Details for 'Horizons III', the 70.1m Superyacht built by Lurssen

**SPECIFICATIONS** 

LENGTH 70.1m / 230'

BEAM DRAFT 12.8m / 42' 3.7m / 12'2

YEAR REFIT 2008 2016

CRUISING SPEED