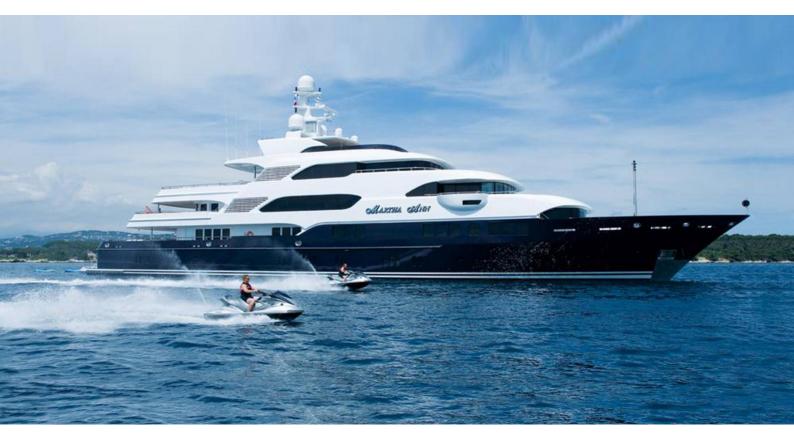

## HORIZONS III

Yacht Charter Details for 'Horizons III', the 70.1m Superyacht built by Lurssen

**SPECIFICATIONS** 

LENGTH 70.1m / 230'

BEAM DRAFT 12.8m / 42' 3.7m / 12'2

YEAR REFIT 2008 2016

CRUISING SPEED

13 Knots

ACCOMMODATION

GUESTS CABINS CREW

2 7 2

**CABIN CONFIGURATION** 

1 Master4 Double1 Twin

2 Pullman

NOT FOR CHARTER