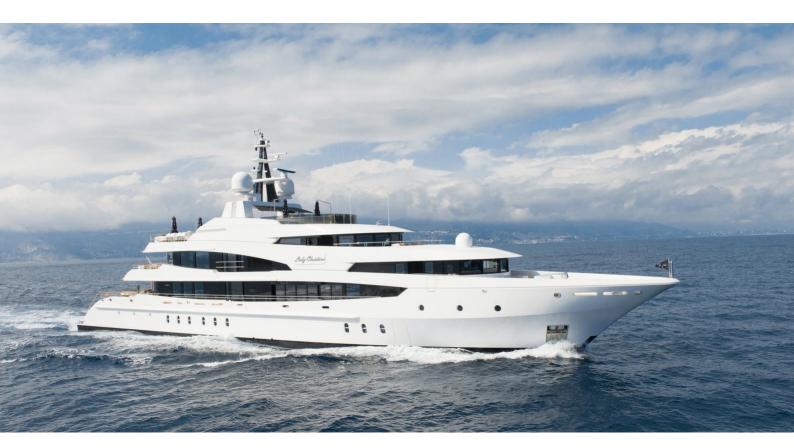

## **LUDZIE**

Yacht Charter Details for 'Ludzie', the 62.3m Superyacht built by Oceanco

**SPECIFICATIONS** 

LENGTH

62.3m / 204'5

BEAM DRAFT

10.5m / 34'5 4.05m / 13'3

YEAR REFIT 2005 2014

2005 20

**CRUISING SPEED** 

15 Knots

ACCOMMODATION

GUESTS CABINS CREW

LO 6 13

CABIN CONFIGURATION

1 Master 2 Double