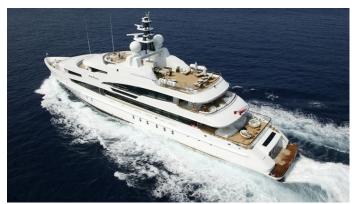

## **LUDZIE**

Yacht Charter Details for 'Ludzie', the 62.3m Superyacht built by Oceanco

**SPECIFICATIONS** 

LENGTH

62.3m / 204'5

BEAM DRAFT

10.5m / 34'5 4.05m / 13'3

YEAR REFIT 2005 2014