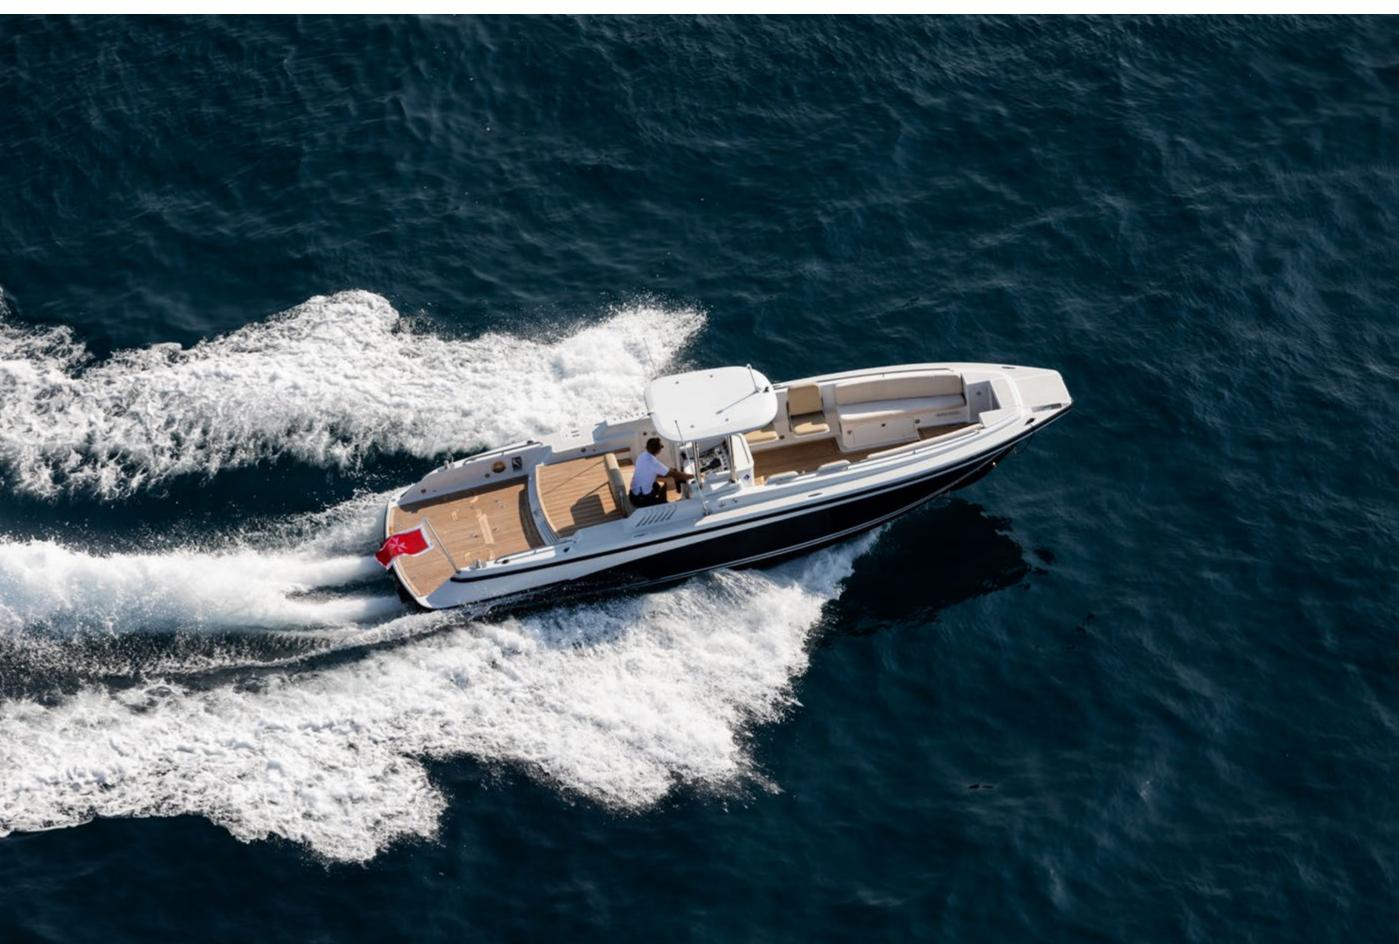

#### **TENDERS & TOYS**

9.5M/31FT - CUSTOM VIKAL OPEN SPORT TENDER X 14 PAX

9.2M/30FT - CHRIS CRAFT LAUNCH 30 X 14 PAX

7.2M/24FT - COBRA PATRONUS GUEST RIB X 12 PAX

7.0M/23FT - MASTERCRAFT X23, WAKEBOARDING BOAT X 10 PAX