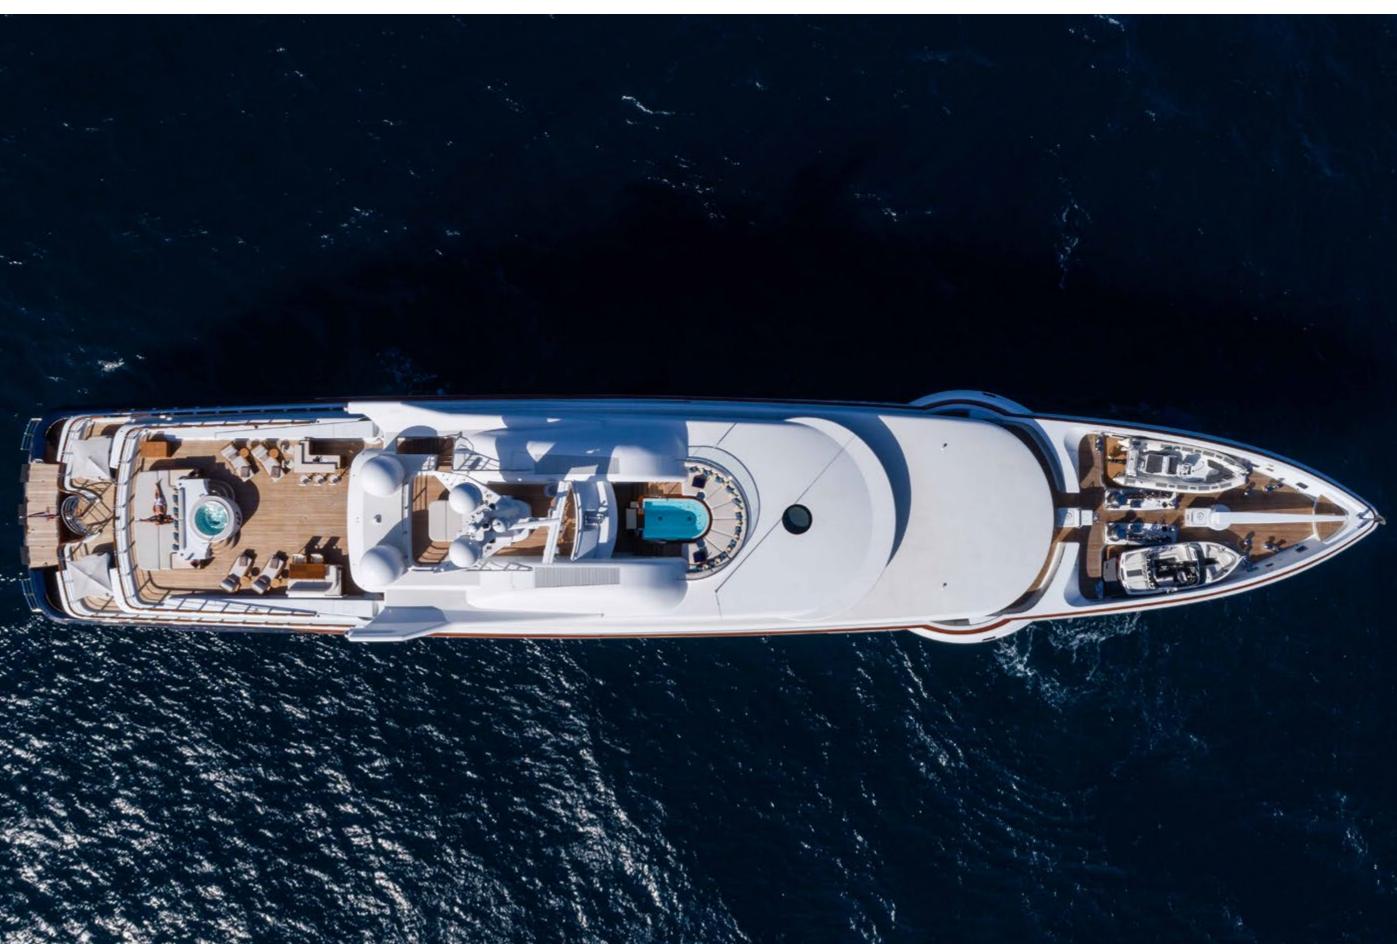

#### YACHT FOR CHARTER | WHEELS | 75.50M / 247' 8" | JACUZZI FORWARD

YACHT FOR CHARTER | WHEELS | 75.50M / 247' 8" | OBSERVATION DECK

YACHT FOR CHARTER | WHEELS | 75.50M / 247' 8" | BEACH CLUB

YACHT FOR CHARTER | WHEELS | 75.50M / 247' 8" | AERIAL

# YACHT FOR CHARTER | WHEELS | 75.50M / 247' 8" | AERIAL