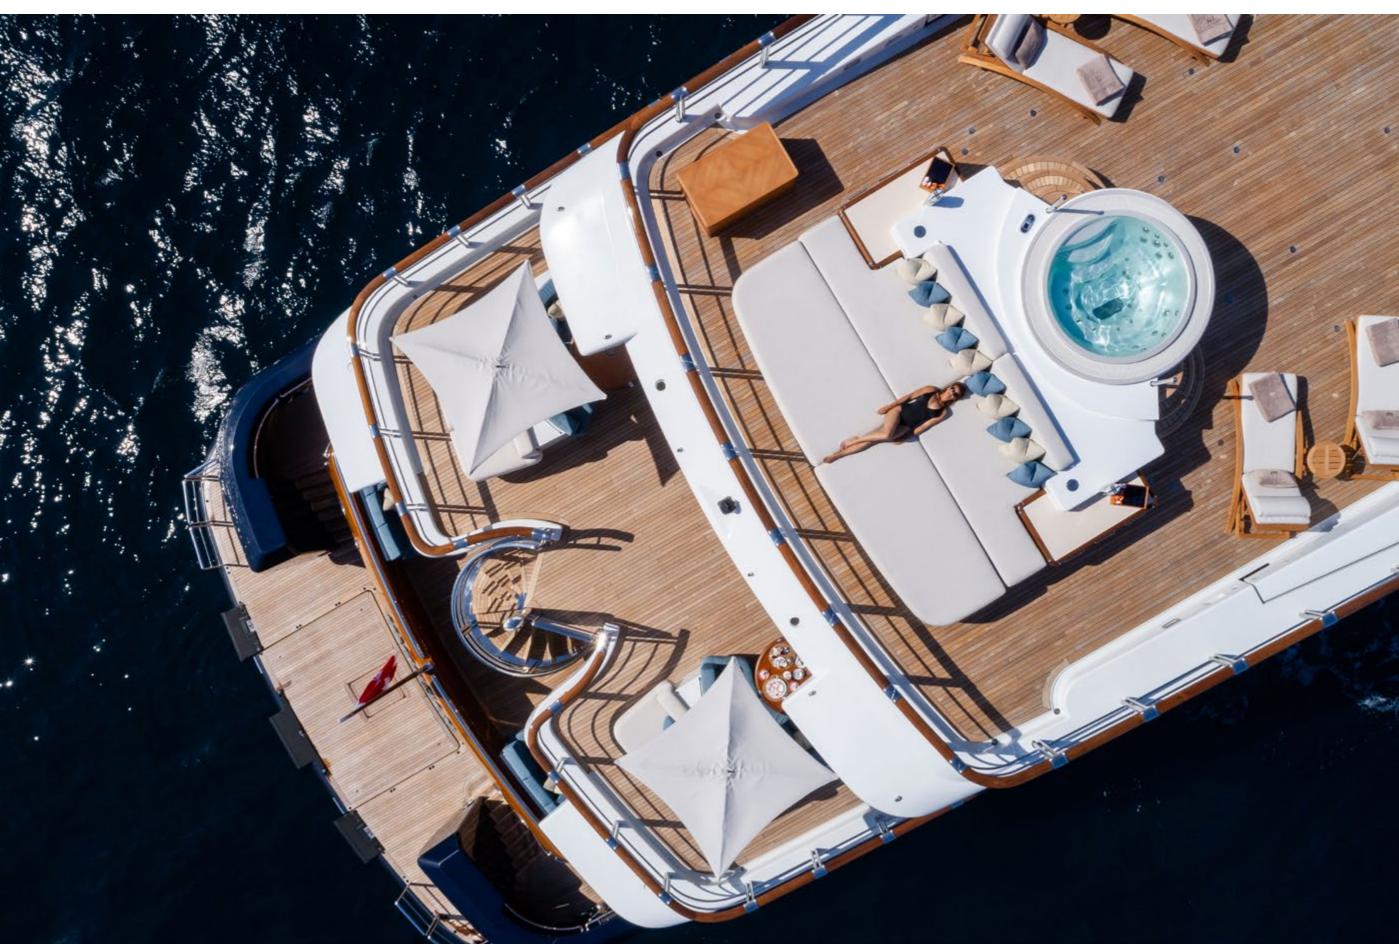

#### YACHT FOR CHARTER | WHEELS | 75.50M / 247' 8" | JACUZZI FORWARD

YACHT FOR CHARTER | WHEELS | 75.50M / 247' 8" | OBSERVATION DECK

YACHT FOR CHARTER | WHEELS | 75.50M / 247' 8" | BEACH CLUB

YACHT FOR CHARTER | WHEELS | 75.50M / 247' 8" | AERIAL