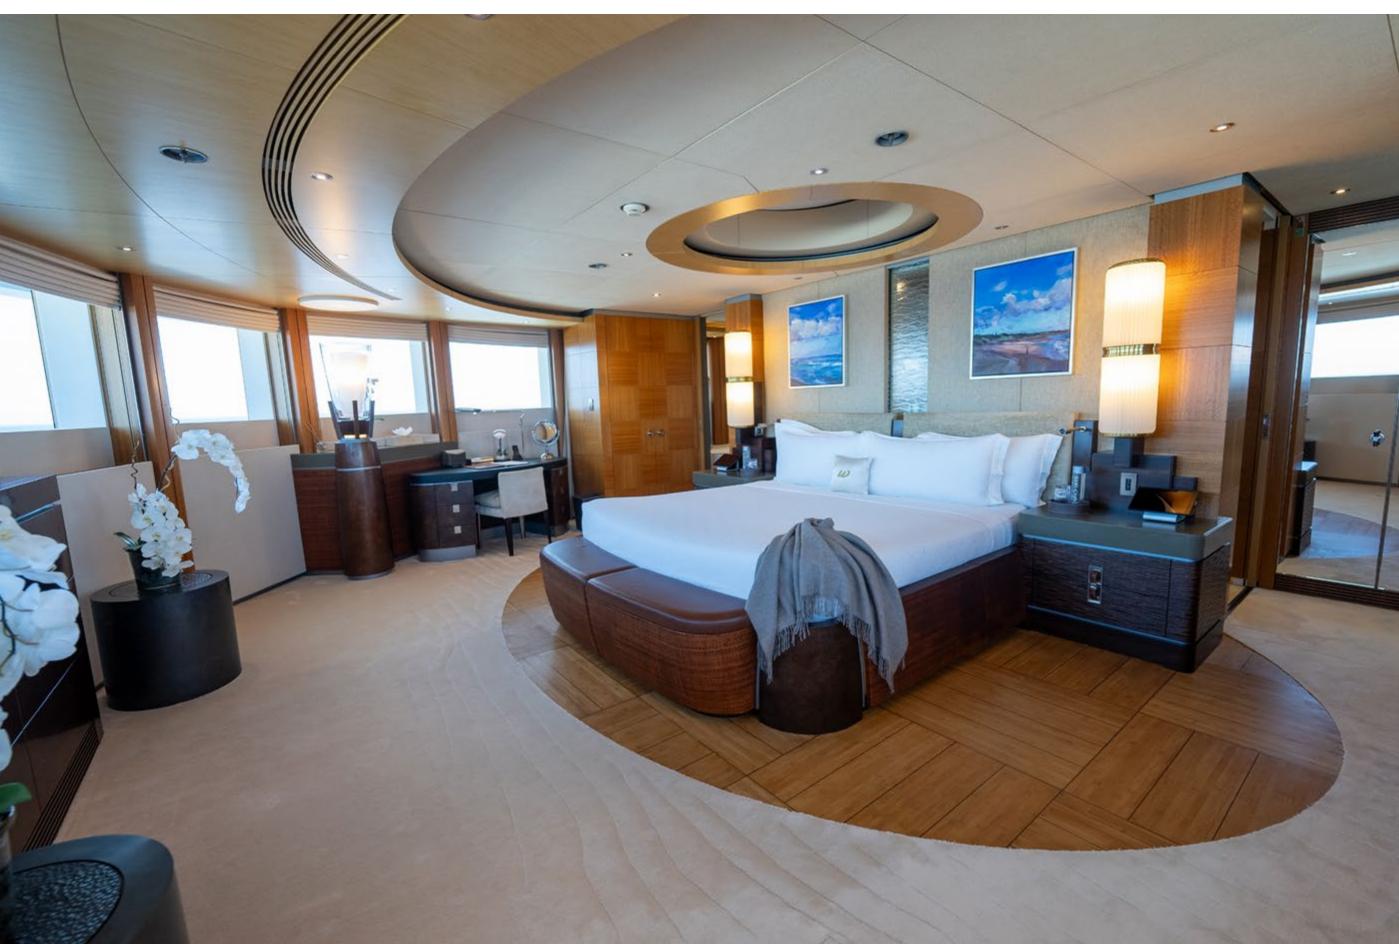

# YACHT FOR CHARTER | WHEELS | 75.50M / 247' 8" | MASTER STATEROOM

YACHT FOR CHARTER | WHEELS | 75.50M / 247' 8" | MASTER STATEROOM | OFFICE

YACHT FOR CHARTER | WHEELS | 75.50M / 247' 8" | MASTER STATEROOM | BEAUTY CORNER