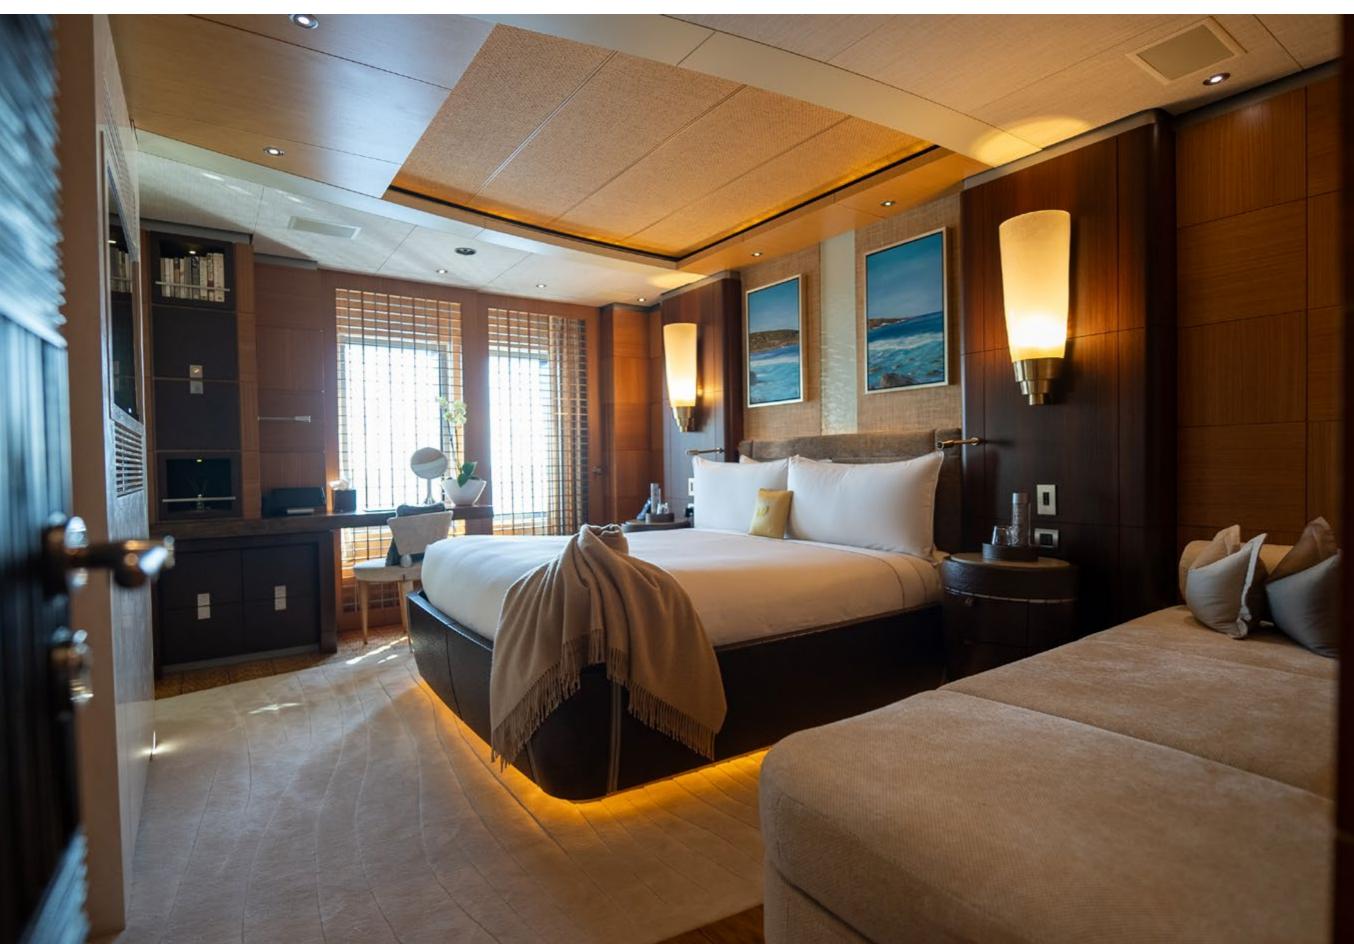

# YACHT FOR CHARTER | WHEELS | 75.50M / 247' 8" | GUEST STATEROOM

#### YACHT FOR CHARTER | WHEELS | 75.50M / 247' 8" | GUEST STATEROOM