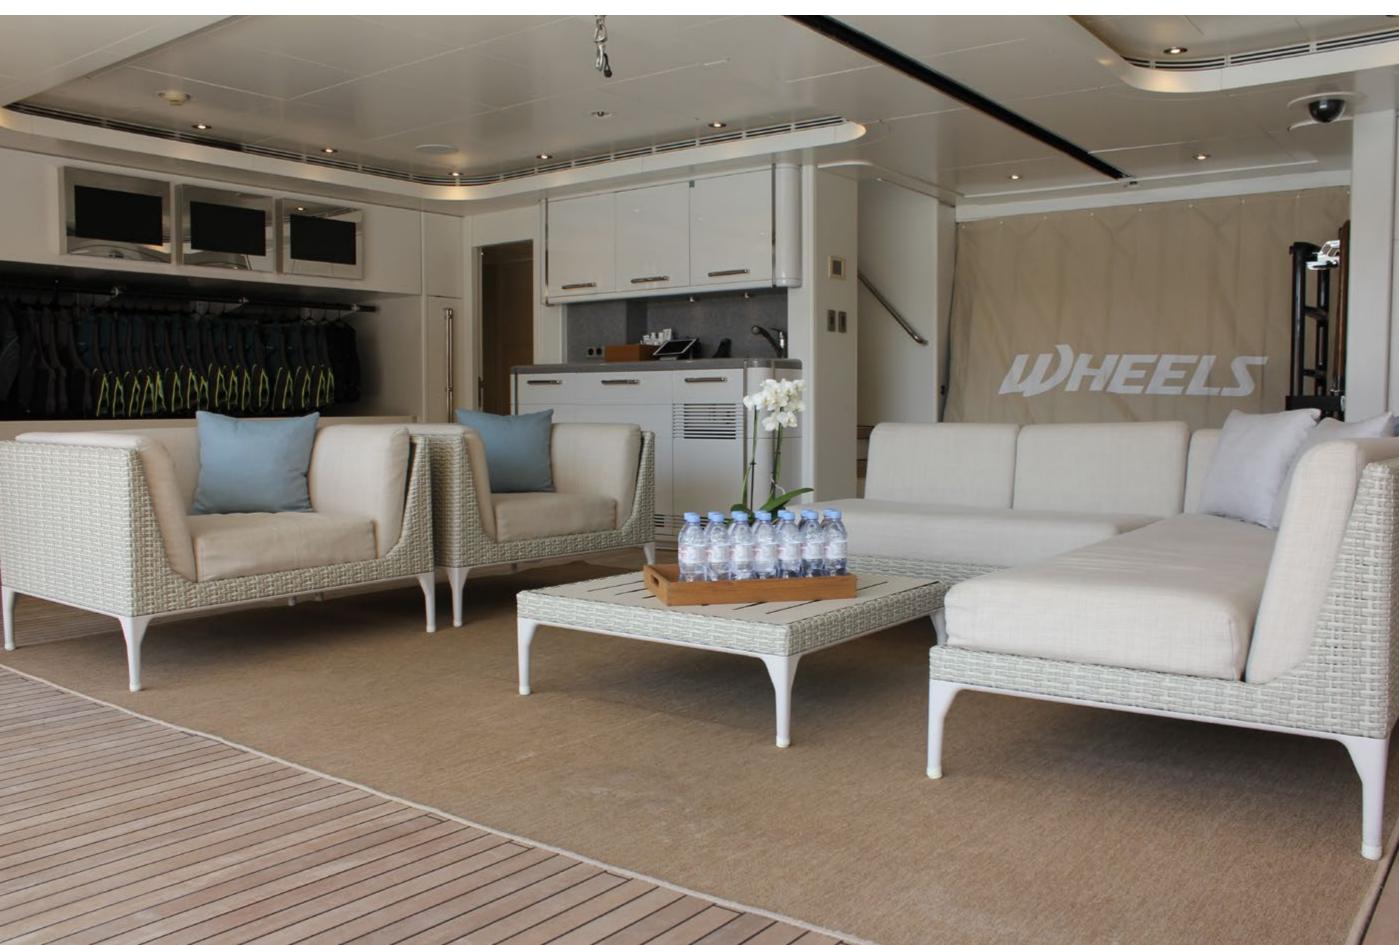

ER | WHEELS | 75.50M / 247' 8" | BRIDGE





# YACHT FOR CHARTER | WHEELS | 75.50M / 247' 8" | CINEMA



# YACHT FOR CHARTER | WHEELS | 75.50M / 247' 8" | SPA



# YACHT FOR CHARTER | WHEELS | 75.50M / 247' 8" | GYM



# YACHT FOR CHARTER | WHEELS | 75.50M / 247' 8" | GYM



YACHT FOR CHARTER | WHEELS | 75.50M / 247' 8" | UPPER DECK | AL FRESCO DINING



YACHT FOR CHARTER | WHEELS | 75.50M / 247' 8" | UPPER DECK | AL FRESCO DINING



# YACHT FOR CHARTER | WHEELS | 75.50M / 247' 8" | TABLE SETTING | DETAIL





YACHT FOR CHARTER | WHEELS | 75.50M / 247' 8" | SUNDECK | AL FRESCO DINING







#### YACHT FOR CHARTER | WHEELS | 75.50M / 247' 8" | JACUZZI FORWARD



YACHT FOR CHARTER | WHEELS | 75.50M / 247' 8" | OBSERVATION DECK





YACHT FOR CHARTER | WHEELS | 75.50M / 247' 8" | BEACH CLUB













YACHT FOR CHARTER | WHEELS | 75.50M / 247' 8" | AERIAL



# YACHT FOR CHARTER | WHEELS | 75.50M / 247' 8" | AERIAL



#### YACHT FOR CHARTER | WHEELS | 75.50M / 247' 8"

#### **TENDERS & TOYS**

9.5M/31FT - CUSTOM VIKAL OPEN SPORT TENDER X 14 PAX

9.2M/30FT - CHRIS CRAFT LAUNCH 30 X 14 PAX

7.2M/24FT - COBRA PATRONUS GUEST RIB X 12 PAX

7.0M/23FT - MASTERCRAFT X23, WAKEBOARDING BOAT X 10 PAX

11M WATER SLIDE FROM SUNDECK

3 X YAMAHA WAVERUNNER FX CRUISER & 1 SEADOO TRIXX

2 X STANDUP YAMAHA JETSKI WAVERUNNER SUPERJET 2 X E-FOIL SERIES 2 FLITEBOARD™ JET BOOTS (ZAPTA HYDRO FLYBOARD) 4 X SEABOB F5 4.5M SPORT CATAMARAN SAILING DINGHY 1 X KAYAK 7 X SUP 2 X WAKEBOARD 2 X WAKESKATE AWAKE BOARD 2 X KITEBOARD 3 X WINDSURF BOARDS

KNEEBOARD

#### **INFLATABLES:**

BANANA, SOMBRERO, POPAR