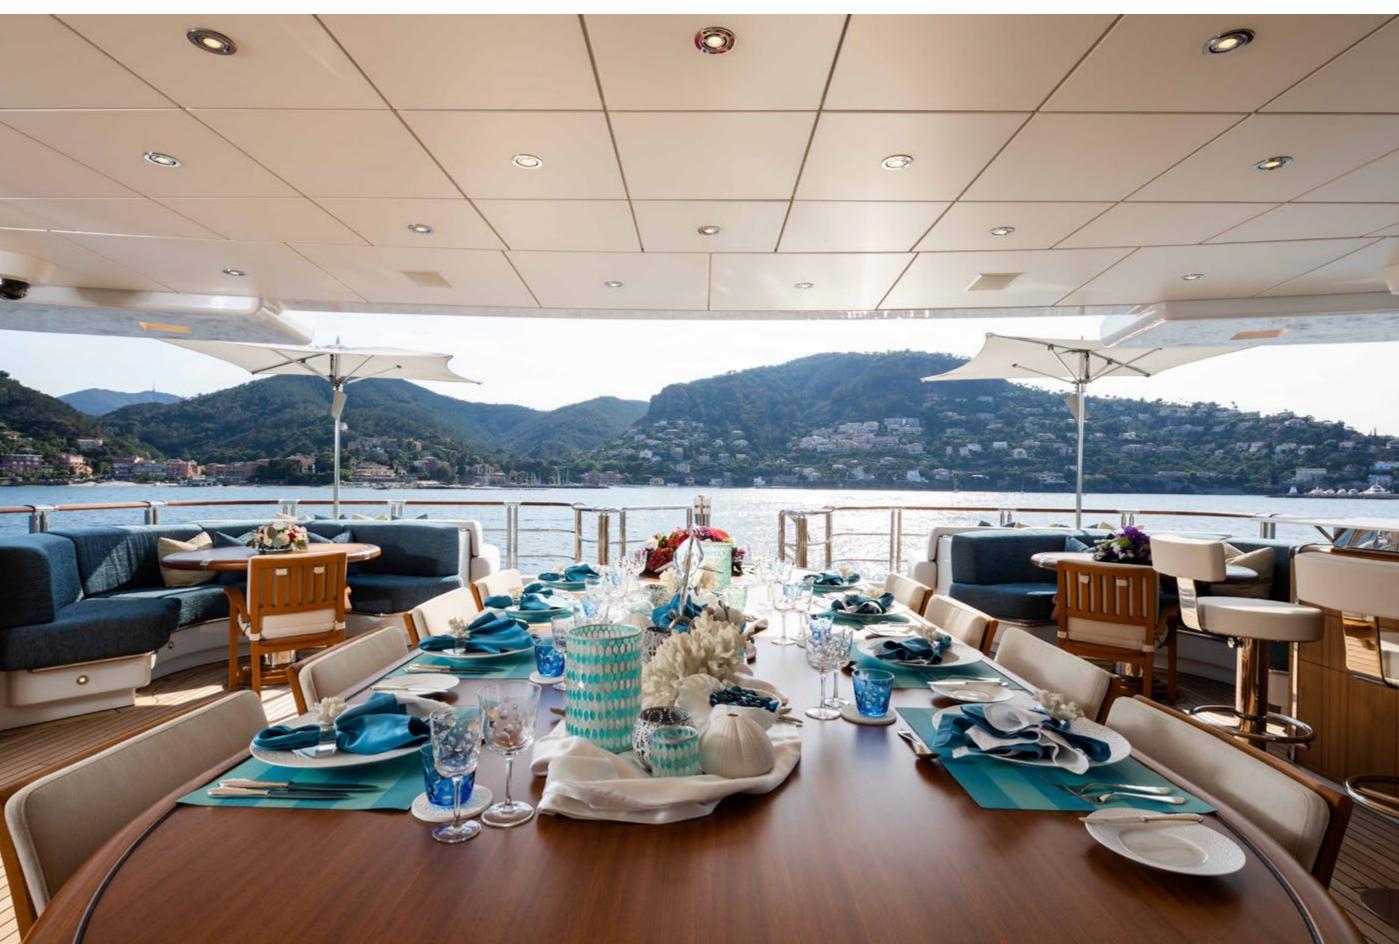

WHEELS | 75.50M / 247' 8" | VIP ENSUITE



# YACHT FOR CHARTER | WHEELS | 75.50M / 247' 8" | GUEST STATEROOM



#### YACHT FOR CHARTER | WHEELS | 75.50M / 247' 8" | GUEST STATEROOM



#### YACHT FOR CHARTER | WHEELS | 75.50M / 247' 8" | UPPER DECK | SKY LOUNGE



#### YACHT FOR CHARTER | WHEELS | 75.50M / 247' 8" | UPPER DECK | SKY LOUNGE



#### YACHT FOR CHARTER | WHEELS | 75.50M / 247' 8" | BRIDGE





# YACHT FOR CHARTER | WHEELS | 75.50M / 247' 8" | CINEMA



# YACHT FOR CHARTER | WHEELS | 75.50M / 247' 8" | SPA



# YACHT FOR CHARTER | WHEELS | 75.50M / 247' 8" | GYM



# YACHT FOR CHARTER | WHEELS | 75.50M / 247' 8" | GYM



YACHT FOR CHARTER | WHEELS | 75.50M / 247' 8" | UPPER DECK | AL FRESCO DINING



YACHT FOR CHARTER | WHEELS | 75.50M / 247' 8" | UPPER DECK | AL FRESCO DINING



# YACHT FOR CHARTER | WHEELS | 75.50M / 247' 8" | TABLE SETTING | DETAIL





YACHT FOR CHARTER | WHEELS | 75.50M / 247' 8" | SUNDECK | AL FRESCO DINING







#### YACHT FOR CHARTER | WHEELS | 75.50M / 247' 8" | JACUZZI FORWARD



YACHT FOR CHARTER | WHEELS | 75.50M / 247' 8" | OBSERVATION DECK





YACHT FOR CHARTER | WHEELS | 75.50M / 247' 8" | BEACH CLUB













YACHT FOR CHARTER | WHEELS | 75.50M / 247' 8" | AERIAL



# YACHT FOR CHARTER | WHEELS | 75.50M / 247' 8" | AERIAL



#### YACHT FOR CHARTER | WHEELS | 75.50M / 247' 8"

#### **TENDERS & TOYS**

9.5M/31FT - CUSTOM VIKAL OPEN SPORT TENDER X 14 PAX

9.2M/30FT - CHRIS CRAFT LAUNCH 30 X 14 PAX

7.2M/24FT - COBRA PATRONUS GUEST RIB X 12 PAX

7.0M/23FT - MASTERCRAFT X23, WAKEBOARDING BOAT X 10 PAX

11M WATER SLIDE FROM SUNDECK