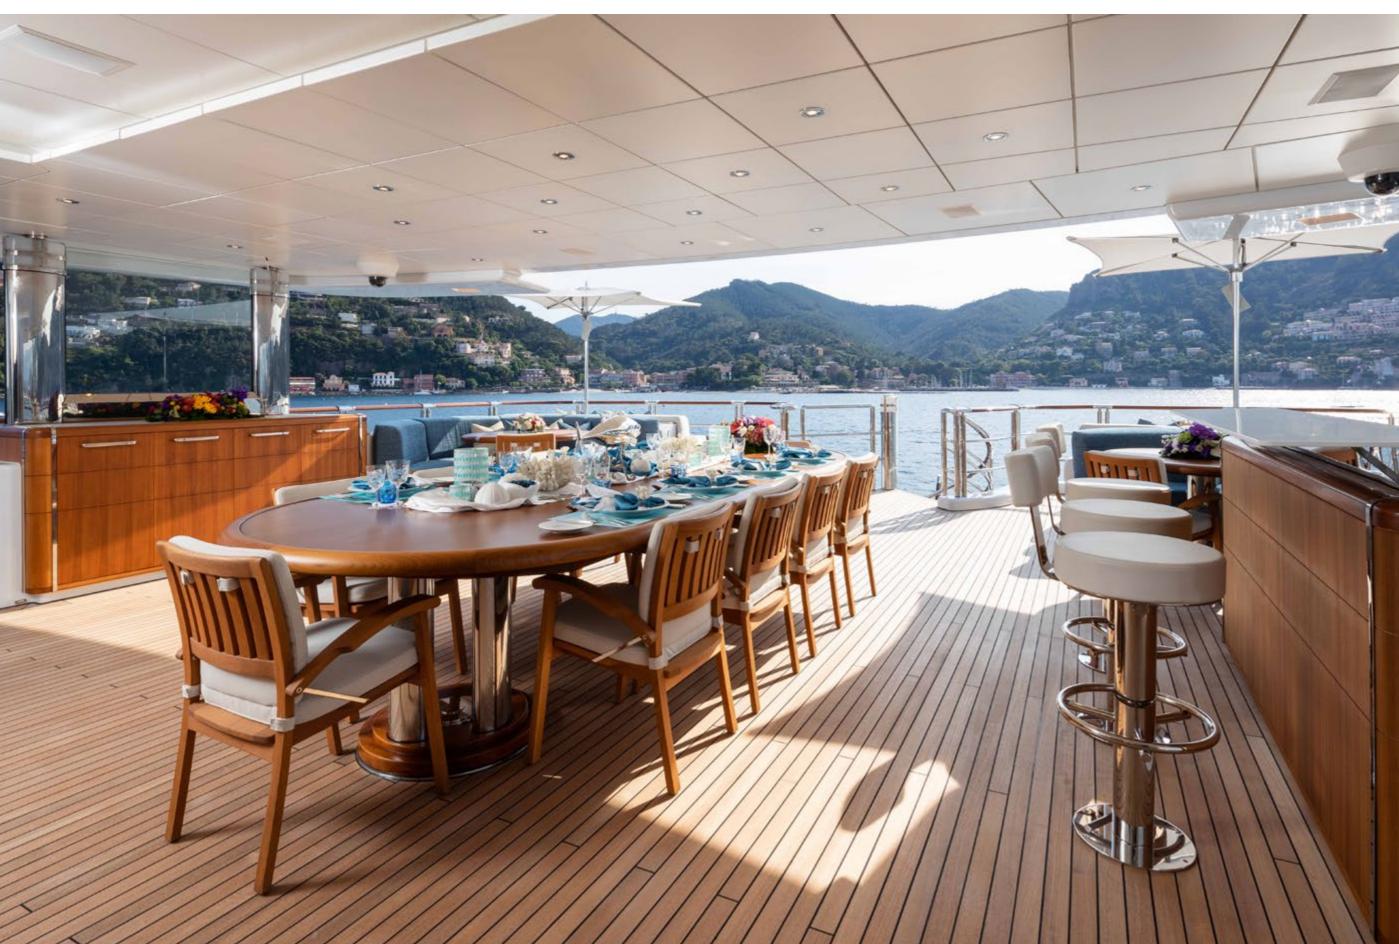

# YACHT FOR CHARTER | WHEELS | 75.50M / 247' 8" | GYM

YACHT FOR CHARTER | WHEELS | 75.50M / 247' 8" | UPPER DECK | AL FRESCO DINING

YACHT FOR CHARTER | WHEELS | 75.50M / 247' 8" | UPPER DECK | AL FRESCO DINING

# YACHT FOR CHARTER | WHEELS | 75.50M / 247' 8" | TABLE SETTING | DETAIL

YACHT FOR CHARTER | WHEELS | 75.50M / 247' 8" | SUNDECK | AL FRESCO DINING