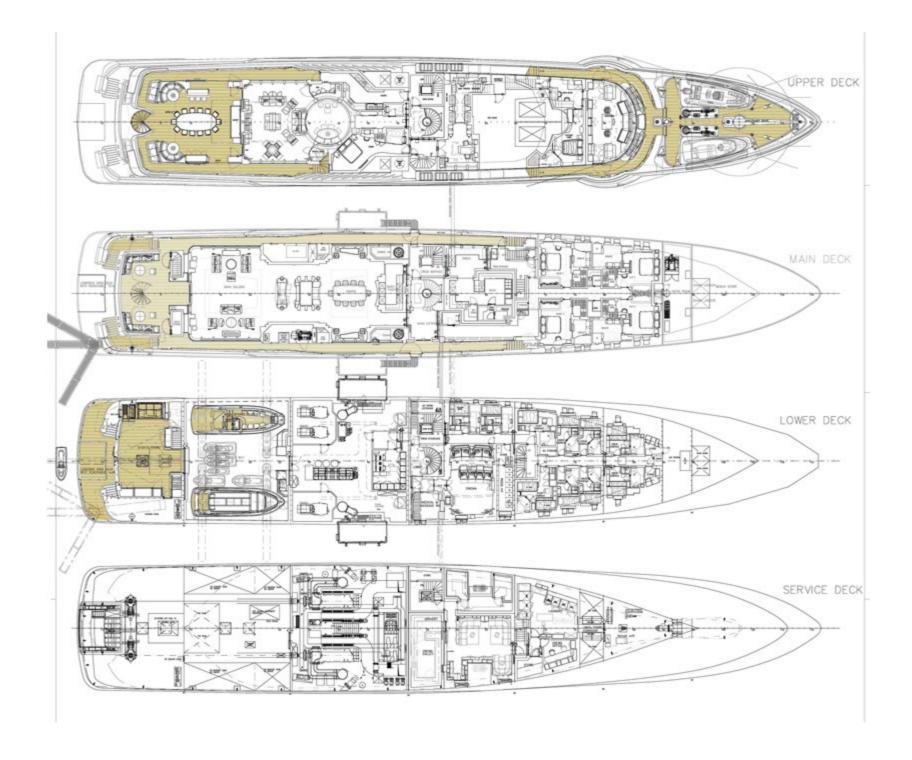

X23, WAKEBOARDING BOAT X 10 PAX

11M WATER SLIDE FROM SUNDECK

3 X YAMAHA WAVERUNNER FX CRUISER & 1 SEADOO TRIXX

2 X STANDUP YAMAHA JETSKI WAVERUNNER SUPERJET 2 X E-FOIL SERIES 2 FLITEBOARD™ JET BOOTS (ZAPTA HYDRO FLYBOARD) 4 X SEABOB F5 4.5M SPORT CATAMARAN SAILING DINGHY 1 X KAYAK 7 X SUP 2 X WAKEBOARD 2 X WAKESKATE AWAKE BOARD 2 X KITEBOARD 3 X WINDSURF BOARDS

KNEEBOARD

#### **INFLATABLES:**

BANANA, SOMBRERO, POPARAZZI, 4X4M OCEAN-POOL, JUNGLE JOE PLAYGROUND, AQUAGLIDE TRAMPOLINE, O'BRIEN HAMMERHEAD, SLACKER, WAKE WARRIOR, ULTRA SCREAMER, FLOATING LOUNGE

#### PROFESSIONALS ON BOARD:

WAKEBOARD, KITESURF, SAILING AND DIVING INSTRUCTORS ON BOARD + MASSEUSE/BEAUTICIAN & YOGA TEACHER

### **OTHER FEATURES**:

FULL GYM, JACUZZIS, DISCO LOUNGE, MASSAGE ROOM, INDOOR AND OUTDOOR CINEMA





## YACHT FOR CHARTER | WHEELS | 75.50M / 247' 8" | PROFILE