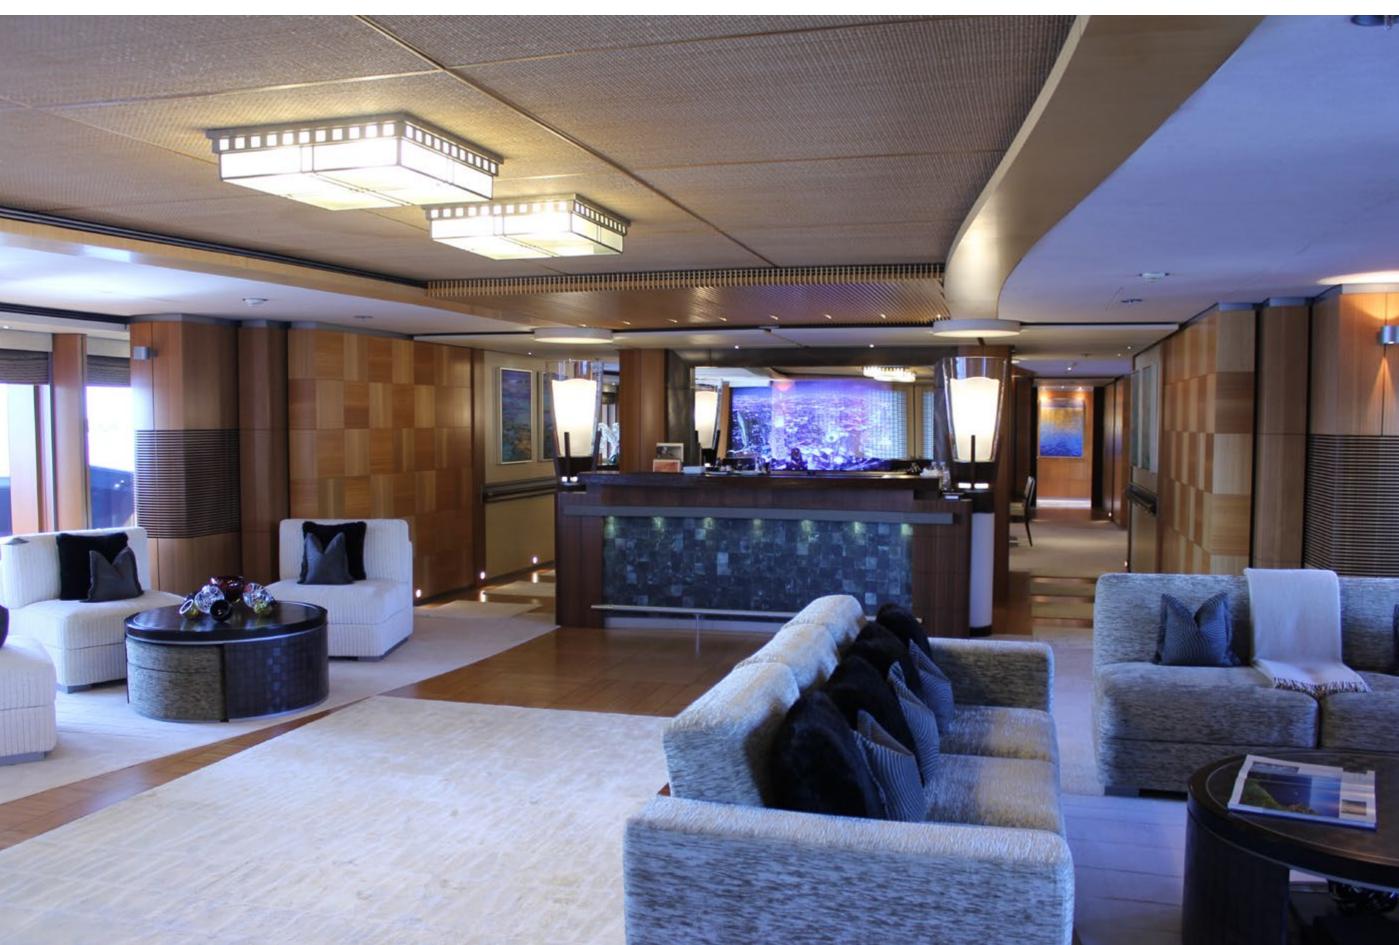

#### YACHT FOR CHARTER | WHEELS | 75.50M / 247' 8" | MAIN SALON

YACHT FOR CHARTER | WHEELS | 75.50M / 247' 8" | MAIN SALON | DETAIL