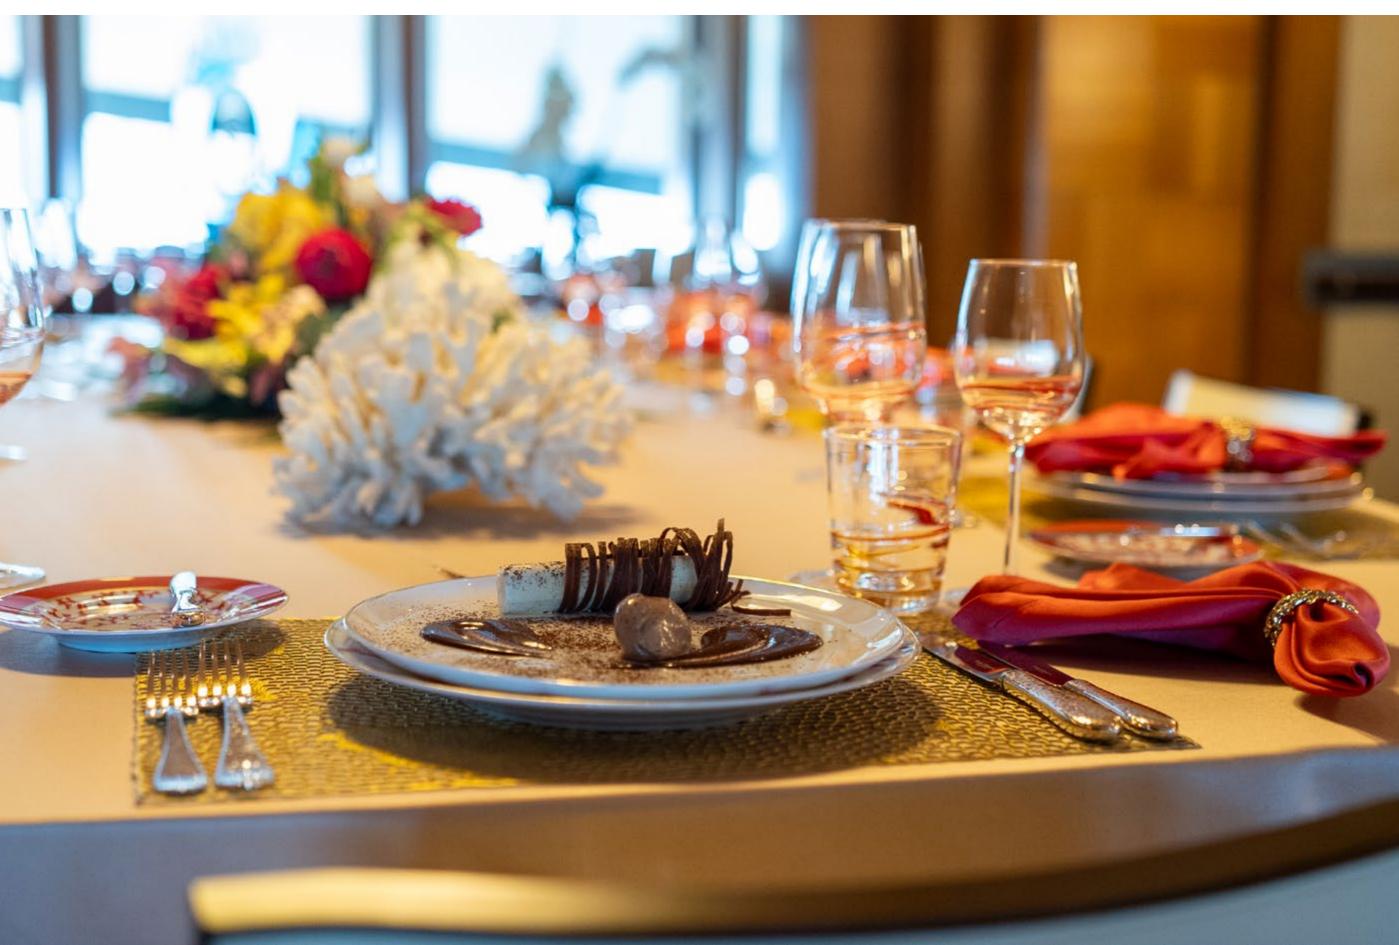

# YACHT FOR CHARTER | WHEELS | 75.50M / 247' 8" | TABLE SETTING | DETAIL

YACHT FOR CHARTER | WHEELS | 75.50M / 247' 8" | SUNDECK | AL FRESCO DINING