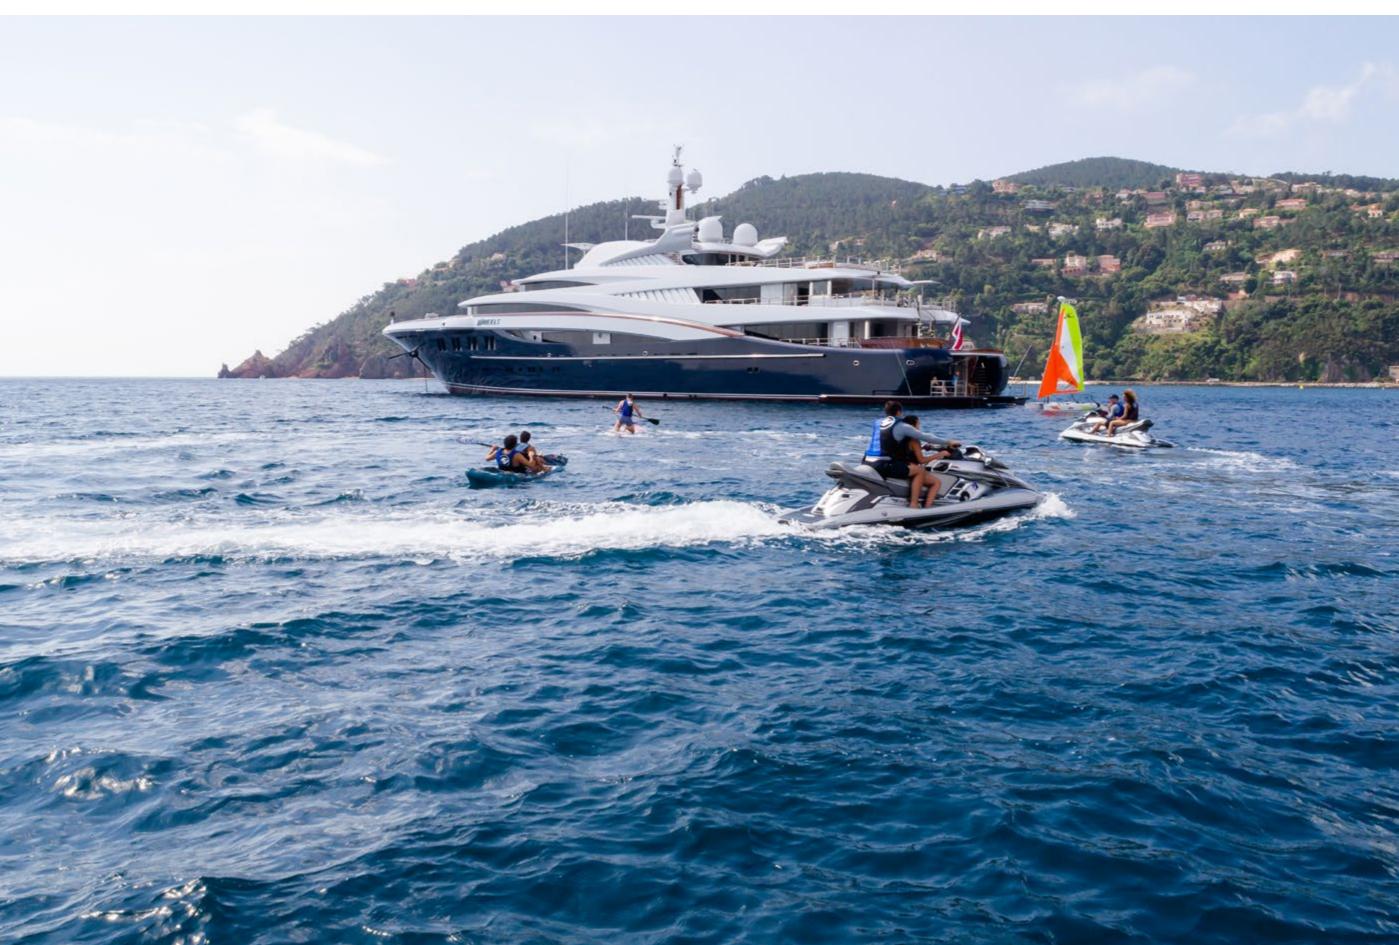

#### **TENDERS & TOYS**

9.5M/31FT - CUSTOM VIKAL OPEN SPORT TENDER X 14 PAX

9.2M/30FT - CHRIS CRAFT LAUNCH 30 X 14 PAX

7.2M/24FT - COBRA PATRONUS GUEST RIB X 12 PAX

7.0M/23FT - MASTERCRAFT X23, WAKEBOARDING BOAT X 10 PAX

11M WATER SLIDE FROM SUNDECK

3 X YAMAHA WAVERUNNER FX CRUISER & 1 SEADOO TRIXX

2 X STANDUP YAMAHA JETSKI WAVERUNNER SUPERJET 2 X E-FOIL SERIES 2 FLITEBOARD™ JET BOOTS (ZAPTA HYDRO FLYBOARD) 4 X SEABOB F5 4.5M SPORT CATAMARAN SAILING DINGHY 1 X KAYAK 7 X SUP 2 X WAKEBOARD 2 X WAKESKATE AWAKE BOARD 2 X KITEBOARD 3 X WINDSURF BOARDS

#### **INFLATABLES:**

BANANA, SOMBRERO, POPARAZZI, 4X4M OCEAN-POOL, JUNGLE JOE PLAYGROUND, AQUAGLIDE TRAMPOLINE, O'BRIEN HAMMERHEAD, SLACKER, WAKE WARRIOR, ULTRA SCREAMER, FLOATING LOUNGE