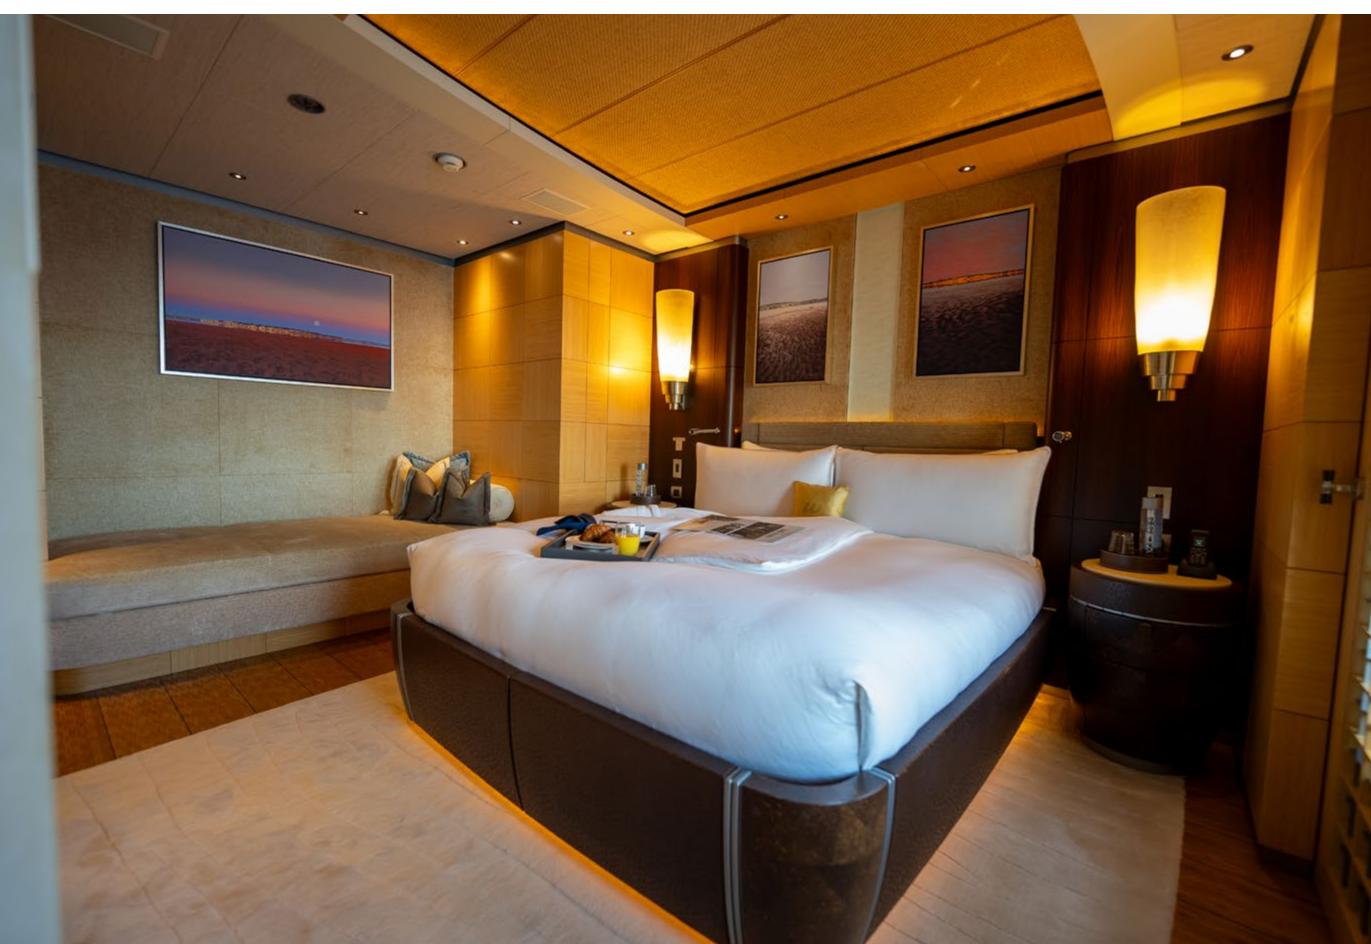

# YACHT FOR CHARTER | WHEELS | 75.50M / 247' 8" | MASTER STATEROOM

YACHT FOR CHARTER | WHEELS | 75.50M / 247' 8" | MASTER STATEROOM | OFFICE

YACHT FOR CHARTER | WHEELS | 75.50M / 247' 8" | MASTER STATEROOM | BEAUTY CORNER