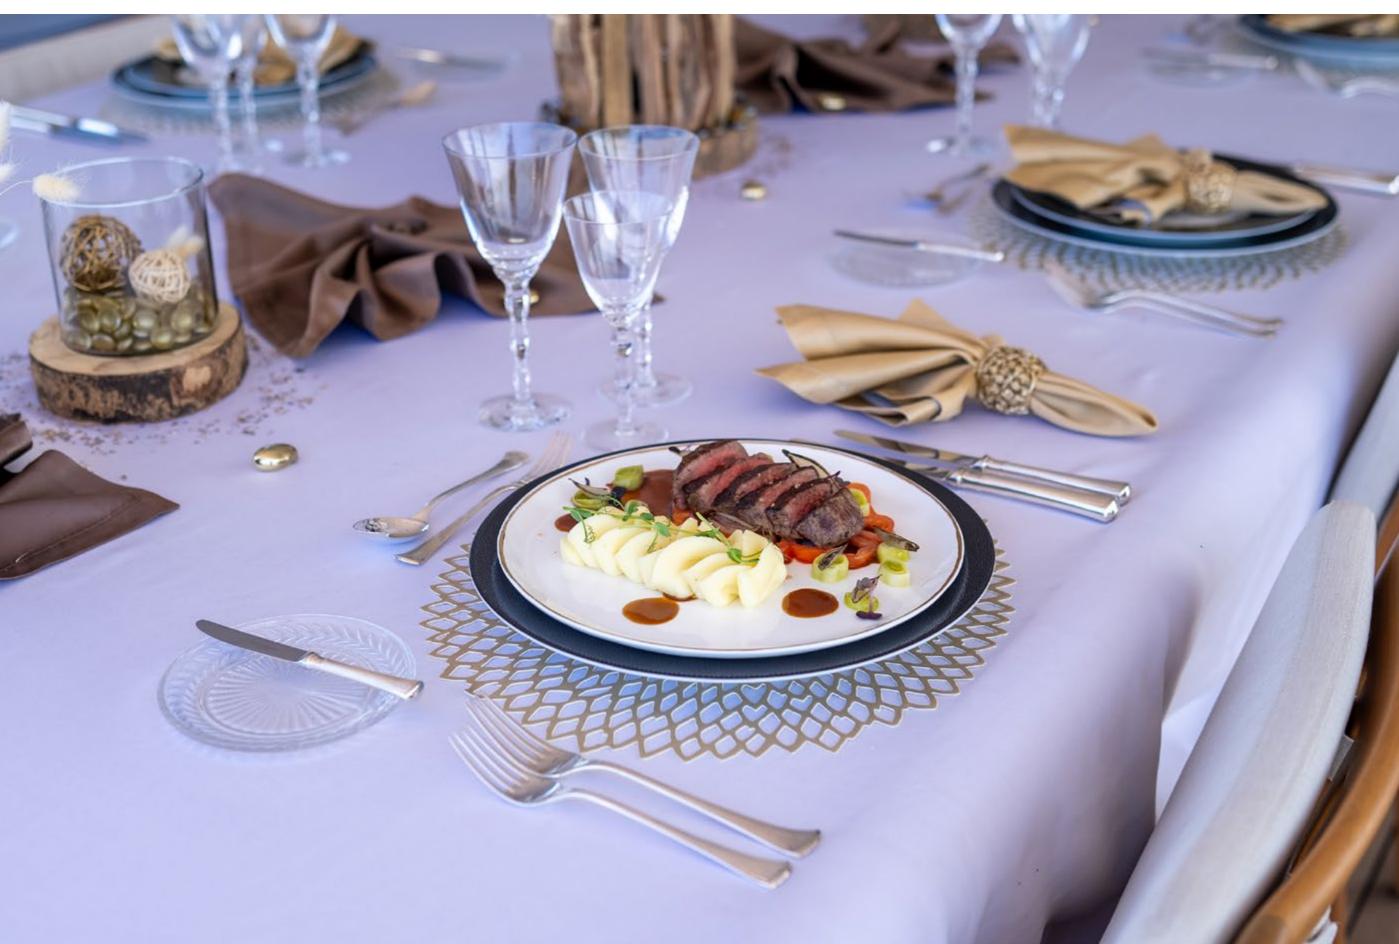

# YACHT FOR CHARTER | WHEELS | 75.50M / 247' 8" | TABLE SETTING | DETAIL

YACHT FOR CHARTER | WHEELS | 75.50M / 247' 8" | SUNDECK | AL FRESCO DINING