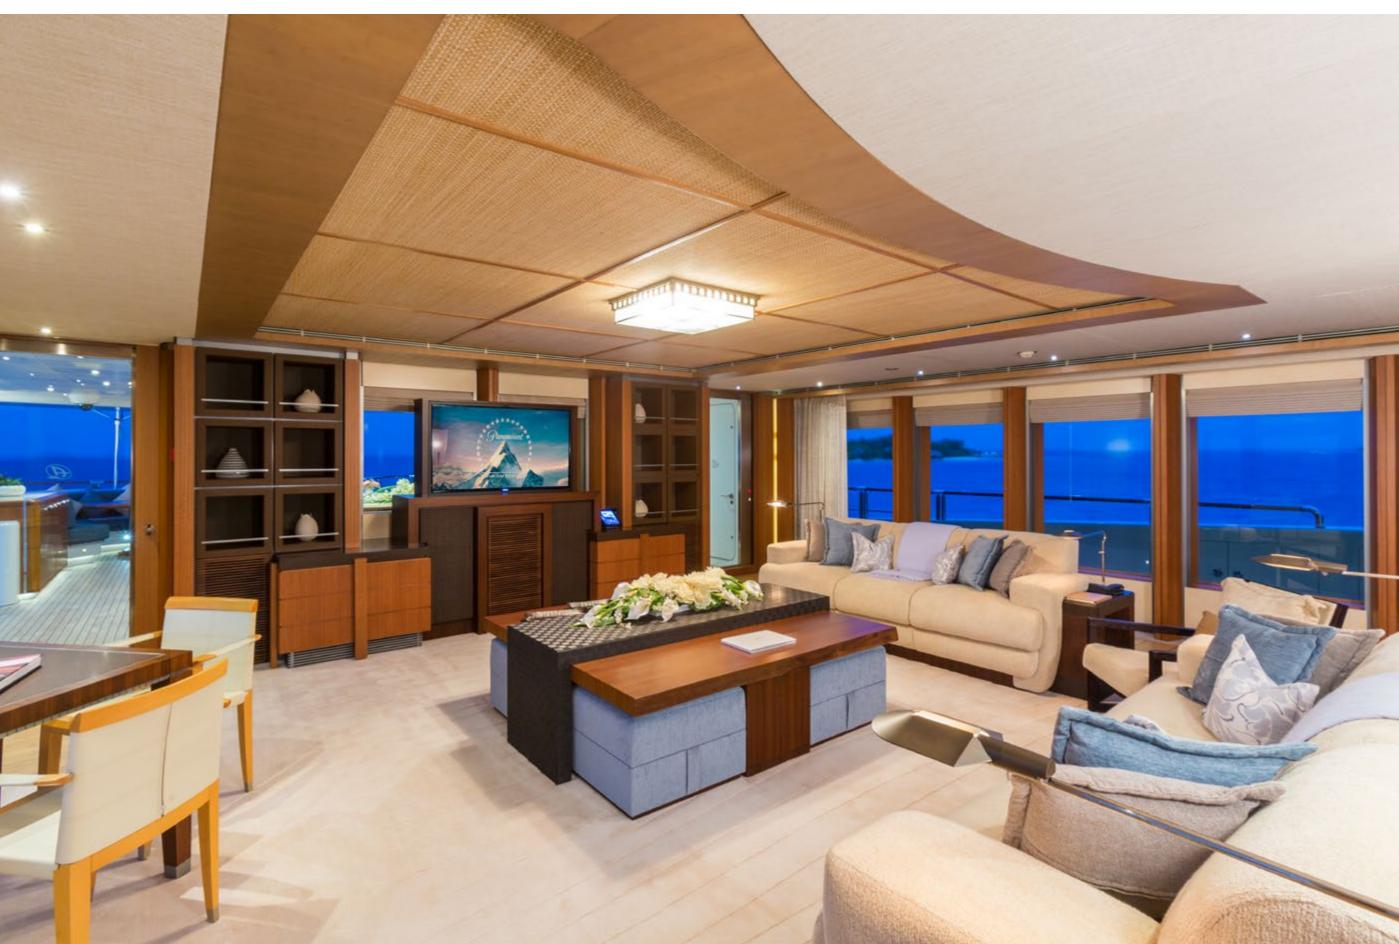

#### YACHT FOR CHARTER | WHEELS | 75.50M / 247' 8" | MAIN SALON

YACHT FOR CHARTER | WHEELS | 75.50M / 247' 8" | MAIN SALON | DETAIL