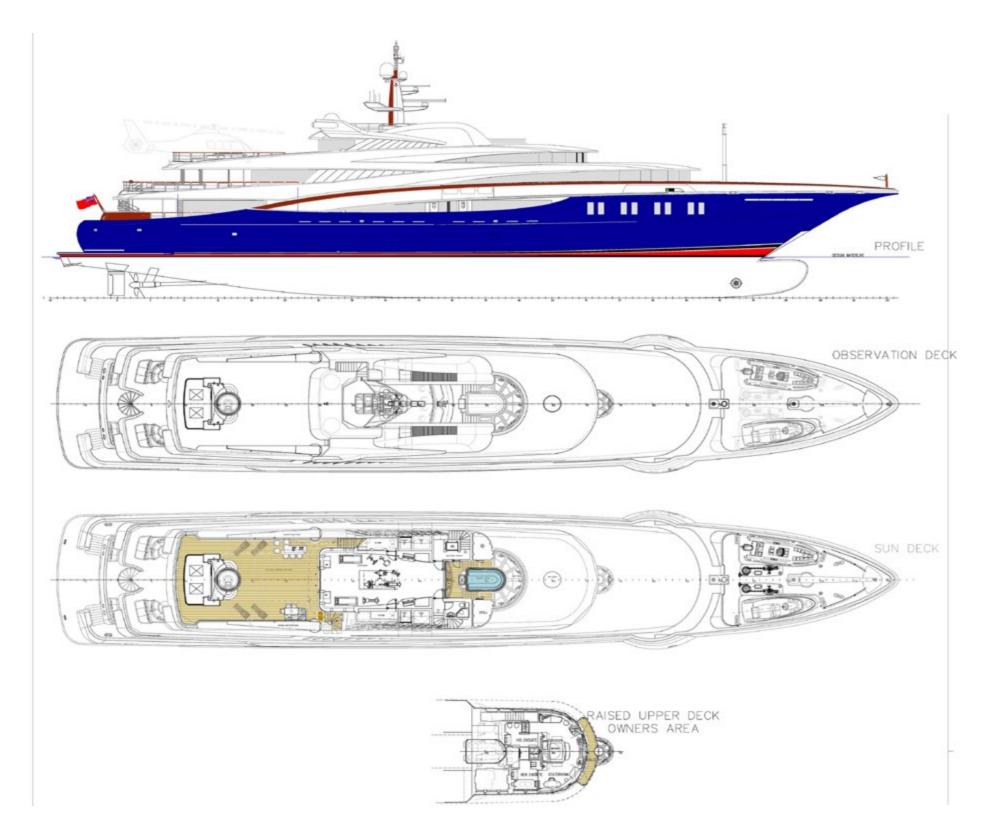

T X23, WAKEBOARDING BOAT X 10 PAX

11M WATER SLIDE FROM SUNDECK

3 X YAMAHA WAVERUNNER FX CRUISER & 1 SEADOO TRIXX

2 X STANDUP YAMAHA JETSKI WAVERUNNER SUPERJET 2 X E-FOIL SERIES 2 FLITEBOARD™ JET BOOTS (ZAPTA HYDRO FLYBOARD) 4 X SEABOB F5 4.5M SPORT CATAMARAN SAILING DINGHY 1 X KAYAK 7 X SUP 2 X WAKEBOARD 2 X WAKESKATE AWAKE BOARD 2 X KITEBOARD 3 X WINDSURF BOARDS

KNEEBOARD

#### **INFLATABLES:**

BANANA, SOMBRERO, POPARAZZI, 4X4M OCEAN-POOL, JUNGLE JOE PLAYGROUND, AQUAGLIDE TRAMPOLINE, O'BRIEN HAMMERHEAD, SLACKER, WAKE WARRIOR, ULTRA SCREAMER, FLOATING LOUNGE

#### PROFESSIONALS ON BOARD:

WAKEBOARD, KITESURF, SAILING AND DIVING INSTRUCTORS ON BOARD + MASSEUSE/BEAUTICIAN & YOGA TEACHER

### **OTHER FEATURES**:

FULL GYM, JACUZZIS, DISCO LOUNGE, MASSAGE ROOM, INDOOR AND OUTDOOR CINEMA





## YACHT FOR CHARTER | WHEELS | 75.50M / 247' 8" | PROFILE