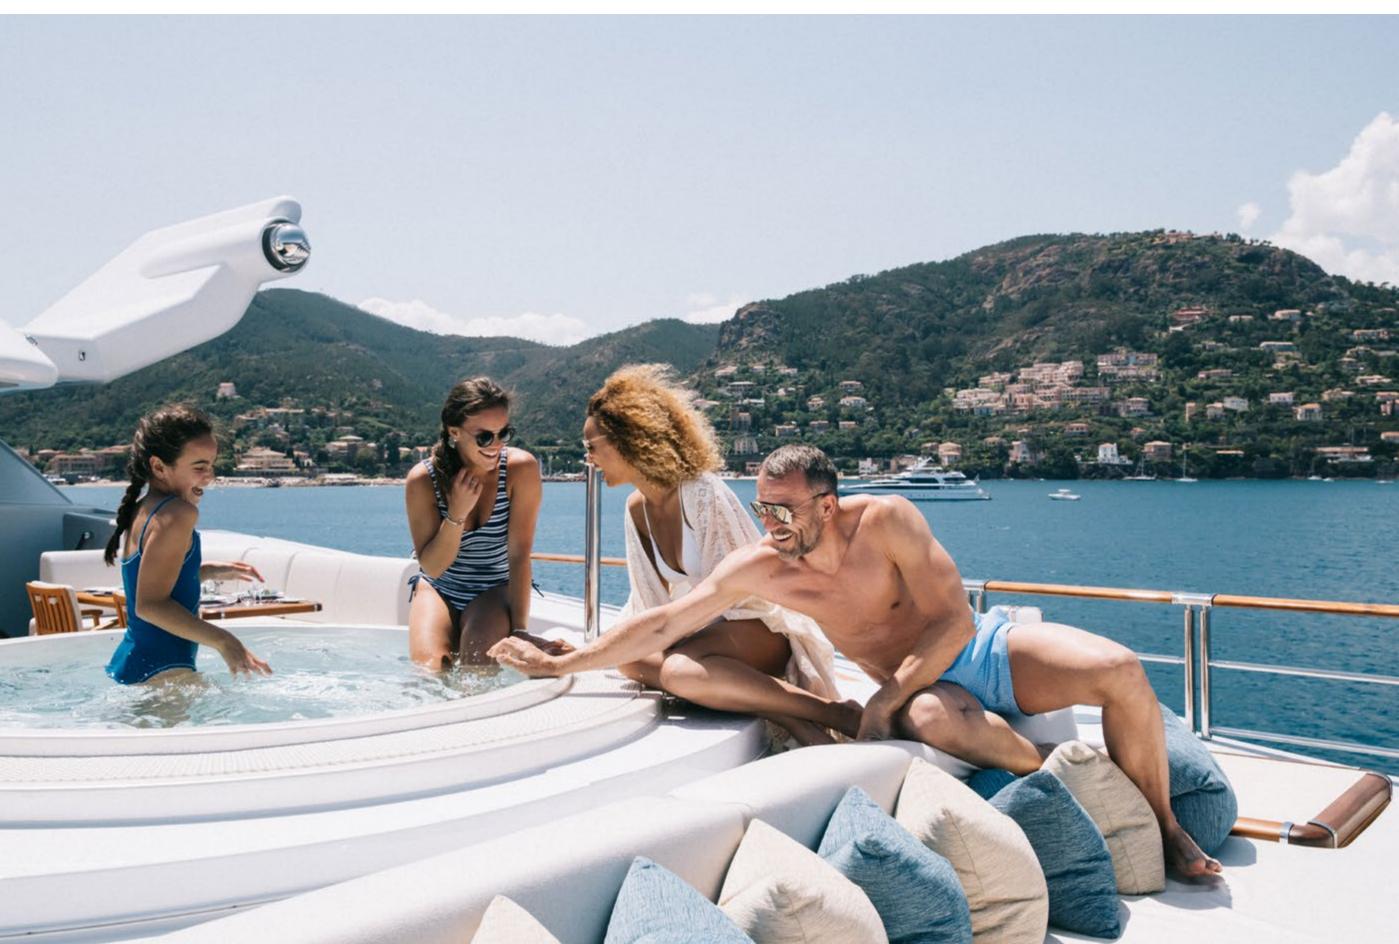

#### YACHT FOR CHARTER | WHEELS | 75.50M / 247' 8" | JACUZZI FORWARD

YACHT FOR CHARTER | WHEELS | 75.50M / 247' 8" | OBSERVATION DECK

YACHT FOR CHARTER | WHEELS | 75.50M / 247' 8" | BEACH CLUB

YACHT FOR CHARTER | WHEELS | 75.50M / 247' 8" | AERIAL