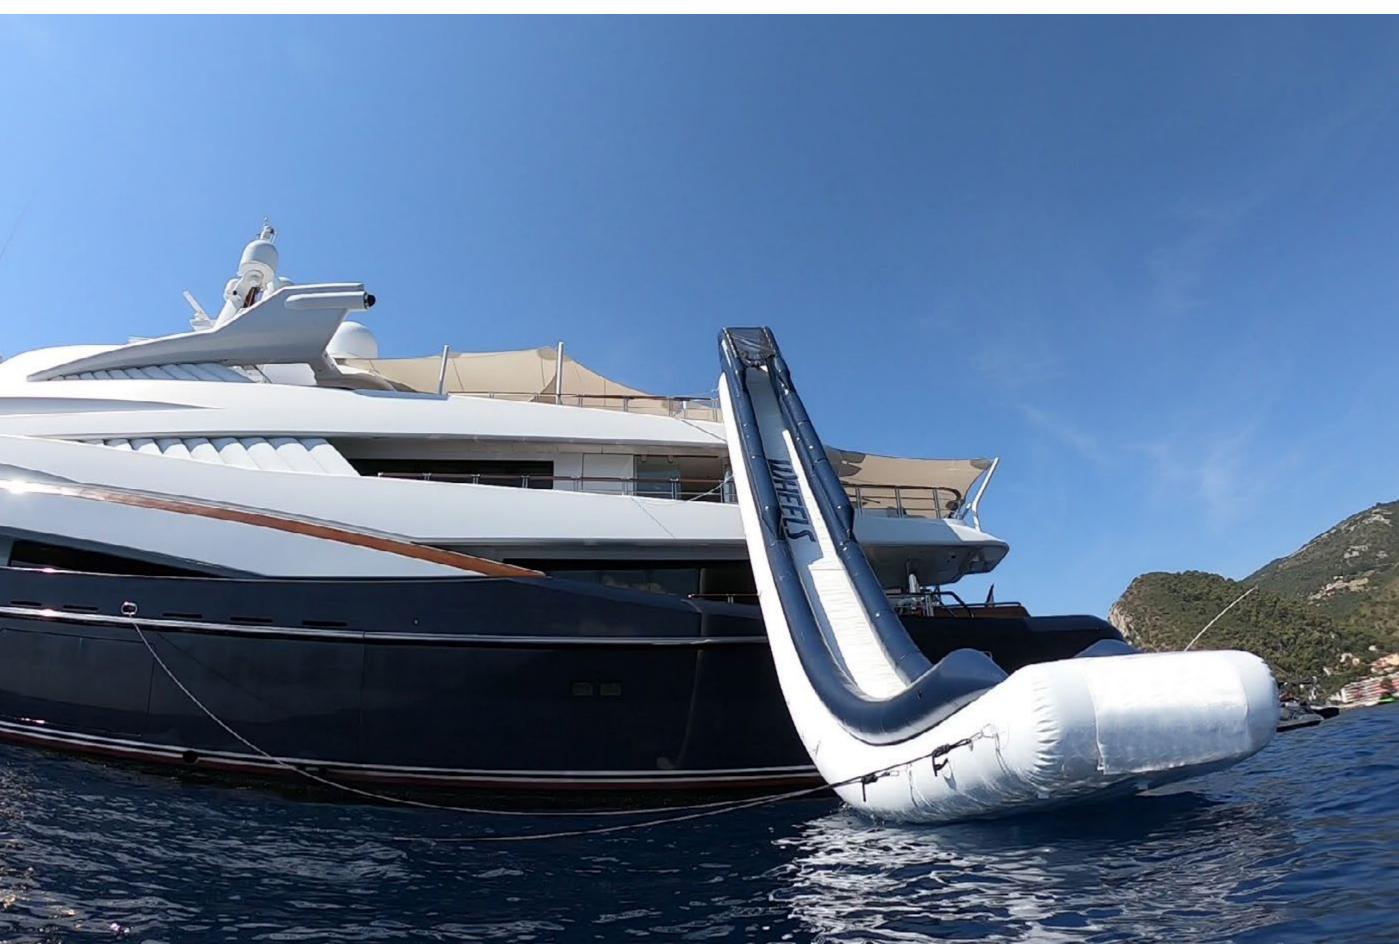

11M WATER SLIDE FROM SUNDECK

3 X YAMAHA WAVERUNNER FX CRUISER & 1 SEADOO TRIXX

2 X STANDUP YAMAHA JETSKI WAVERUNNER SUPERJET 2 X E-FOIL SERIES 2 FLITEBOARD™ JET BOOTS (ZAPTA HYDRO FLYBOARD) 4 X SEABOB F5 4.5M SPORT CATAMARAN SAILING DINGHY 1 X KAYAK 7 X SUP 2 X WAKEBOARD 2 X WAKESKATE AWAKE BOARD 2 X KITEBOARD 3 X WINDSURF BOARDS