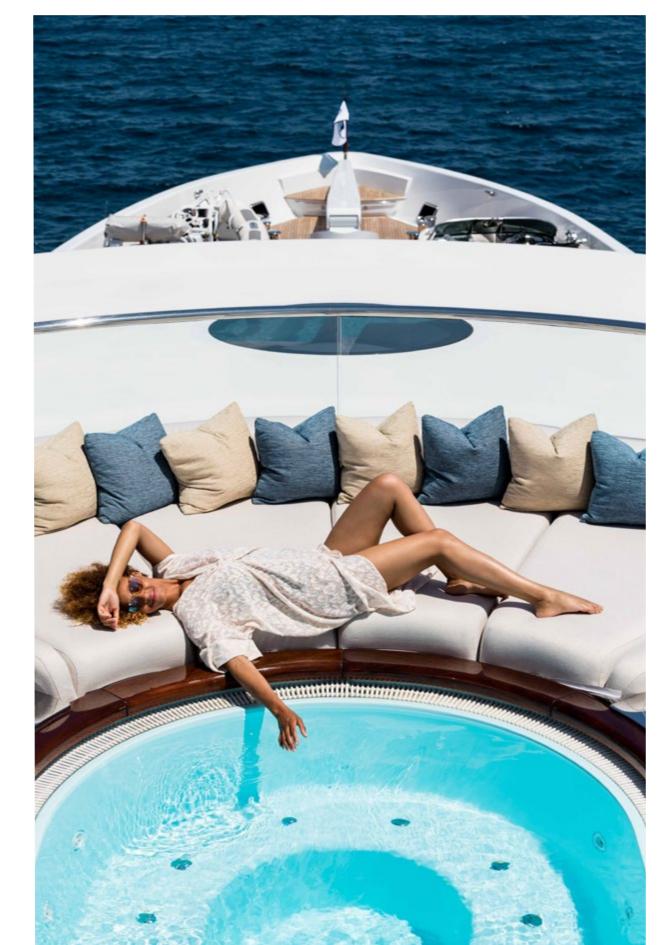

#### YACHT FOR CHARTER | WHEELS | 75.50M / 247' 8" | JACUZZI FORWARD

YACHT FOR CHARTER | WHEELS | 75.50M / 247' 8" | OBSERVATION DECK

YACHT FOR CHARTER | WHEELS | 75.50M / 247' 8" | BEACH CLUB

YACHT FOR CHARTER | WHEELS | 75.50M / 247' 8" | AERIAL