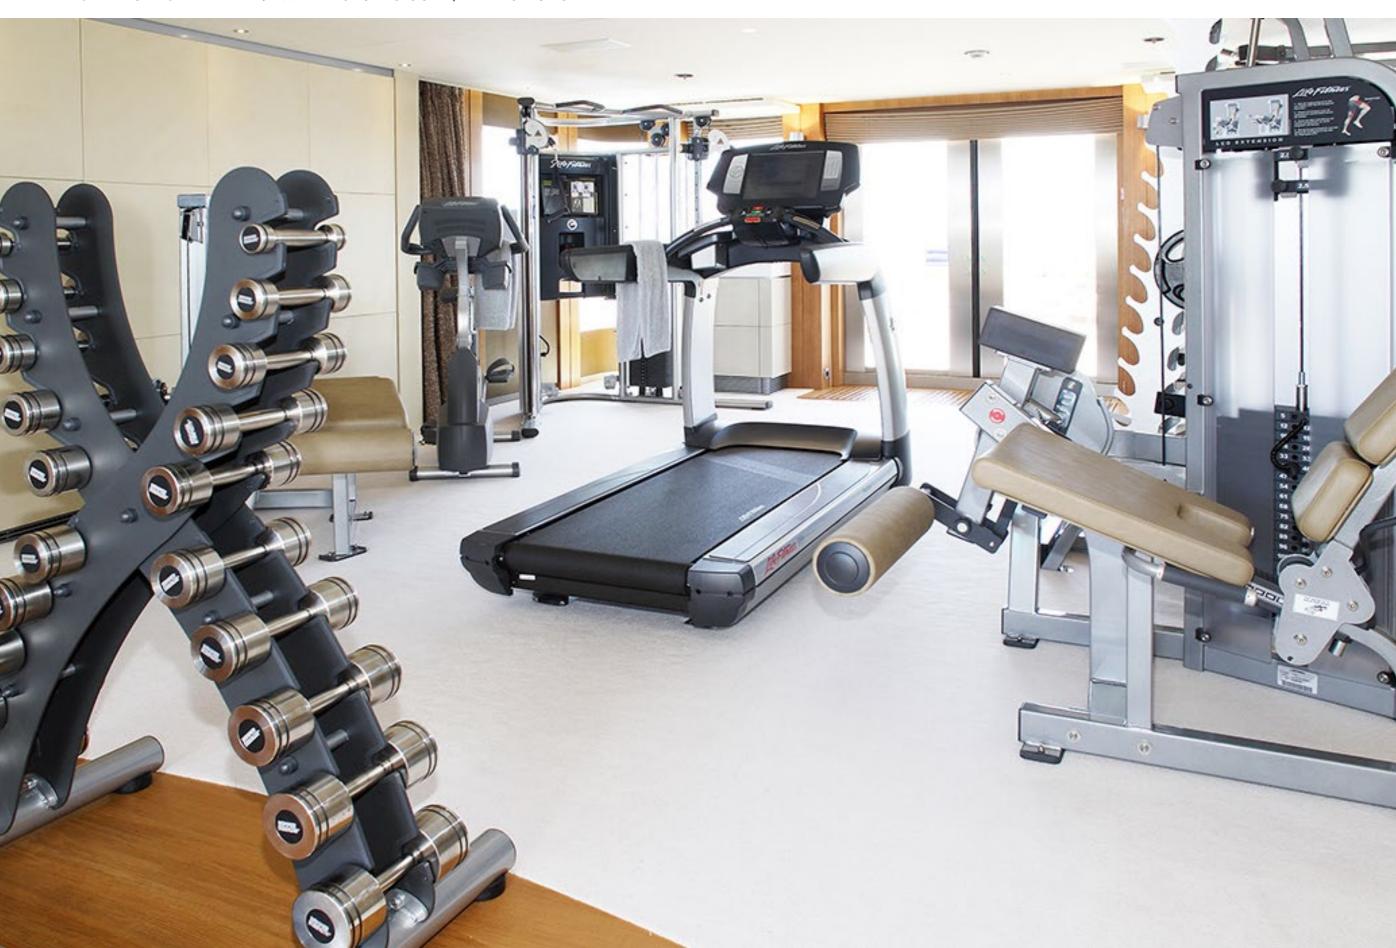

# YACHT FOR CHARTER | WHEELS | 75.50M / 247' 8" | GYM

# YACHT FOR CHARTER | WHEELS | 75.50M / 247' 8" | GYM

YACHT FOR CHARTER | WHEELS | 75.50M / 247' 8" | UPPER DECK | AL FRESCO DINING

YACHT FOR CHARTER | WHEELS | 75.50M / 247' 8" | UPPER DECK | AL FRESCO DINING