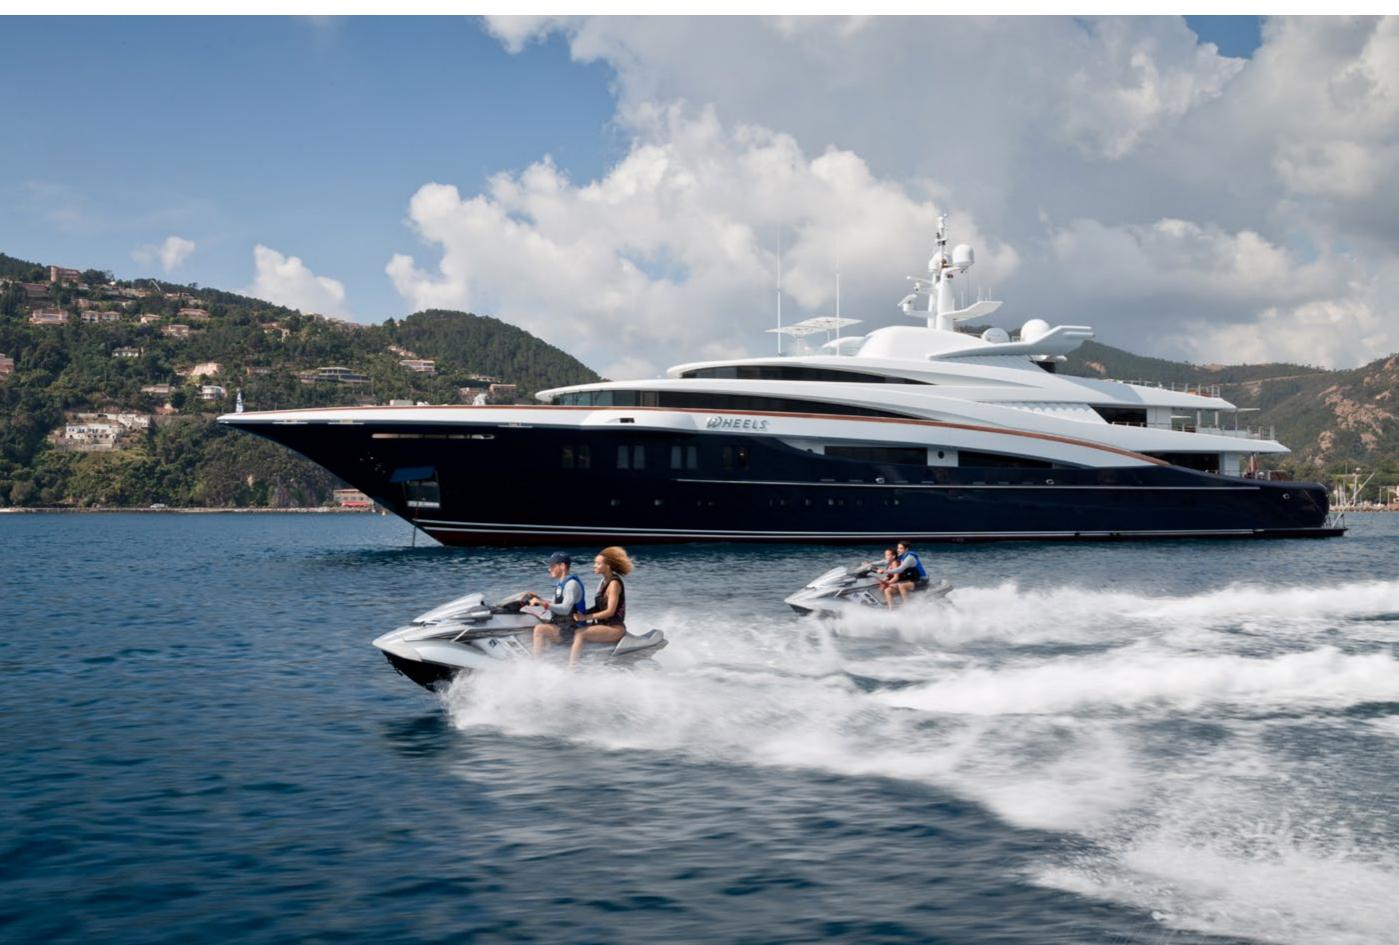

3 X YAMAHA WAVERUNNER FX CRUISER & 1 SEADOO TRIXX

2 X STANDUP YAMAHA JETSKI WAVERUNNER SUPERJET 2 X E-FOIL SERIES 2 FLITEBOARD™ JET BOOTS (ZAPTA HYDRO FLYBOARD) 4 X SEABOB F5 4.5M SPORT CATAMARAN SAILING DINGHY 1 X KAYAK 7 X SUP 2 X WAKEBOARD 2 X WAKESKATE AWAKE BOARD 2 X KITEBOARD 3 X WINDSURF BOARDS

KNEEBOARD

#### **INFLATABLES:**

BANANA, SOMBRERO, POPARAZZI, 4X4M OCEAN-POOL, JUNGLE JOE PLAYGROUND, AQUAGLIDE TRAMPOLINE, O'BRIEN HAMMERHEAD, SLACKER, WAKE WARRIOR, ULTRA SCREAMER, FLOATING LOUNGE

#### PROFESSIONALS ON BOARD:

WAKEBOARD, KITESURF, SAILING AND DIVING INSTRUCTORS ON BOARD + MASSEUSE/BEAUTICIAN & YOGA TEACHER

### **OTHER FEATURES**:

FULL GYM, JACUZZIS, DISCO LOUNGE, MASSAGE ROOM, INDOOR AND OUTDOOR CINEMA





## YACHT FOR CHARTER | WHEELS | 75.50M / 247' 8" | PROFILE