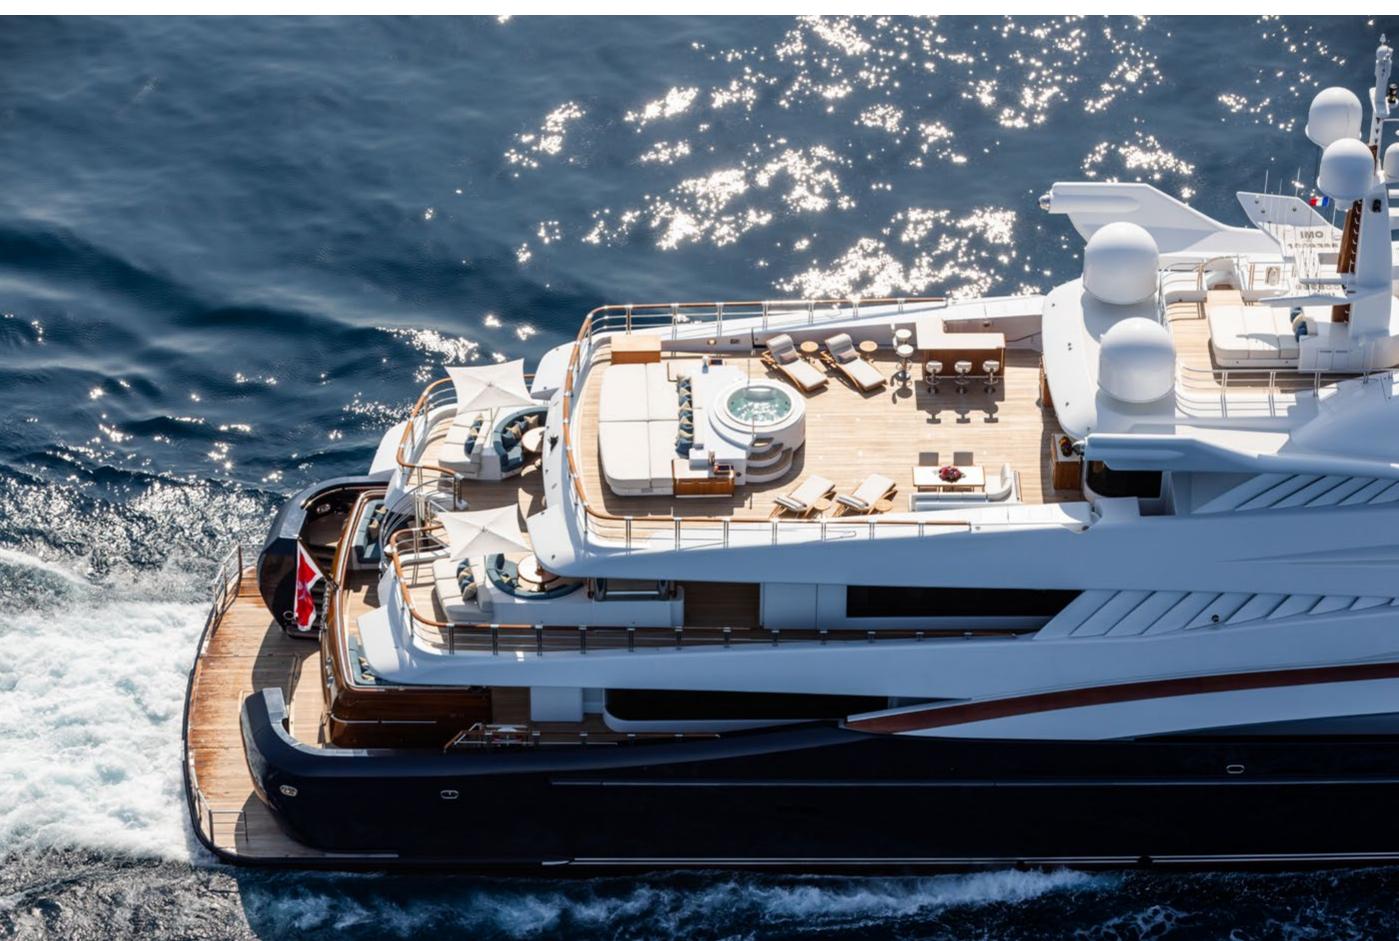

HEELS | 75.50M / 247' 8" | CINEMA



# YACHT FOR CHARTER | WHEELS | 75.50M / 247' 8" | SPA



# YACHT FOR CHARTER | WHEELS | 75.50M / 247' 8" | GYM



# YACHT FOR CHARTER | WHEELS | 75.50M / 247' 8" | GYM



YACHT FOR CHARTER | WHEELS | 75.50M / 247' 8" | UPPER DECK | AL FRESCO DINING



YACHT FOR CHARTER | WHEELS | 75.50M / 247' 8" | UPPER DECK | AL FRESCO DINING



# YACHT FOR CHARTER | WHEELS | 75.50M / 247' 8" | TABLE SETTING | DETAIL





YACHT FOR CHARTER | WHEELS | 75.50M / 247' 8" | SUNDECK | AL FRESCO DINING







#### YACHT FOR CHARTER | WHEELS | 75.50M / 247' 8" | JACUZZI FORWARD



YACHT FOR CHARTER | WHEELS | 75.50M / 247' 8" | OBSERVATION DECK





YACHT FOR CHARTER | WHEELS | 75.50M / 247' 8" | BEACH CLUB













YACHT FOR CHARTER | WHEELS | 75.50M / 247' 8" | AERIAL



# YACHT FOR CHARTER | WHEELS | 75.50M / 247' 8" | AERIAL



#### YACHT FOR CHARTER | WHEELS | 75.50M / 247' 8"

#### **TENDERS & TOYS**

9.5M/31FT - CUSTOM VIKAL OPEN SPORT TENDER X 14 PAX

9.2M/30FT - CHRIS CRAFT LAUNCH 30 X 14 PAX

7.2M/24FT - COBRA PATRONUS GUEST RIB X 12 PAX

7.0M/23FT - MASTERCRAFT X23, WAKEBOARDING BOAT X 10 PAX

11M WATER SLIDE FROM SUNDECK

3 X YAMAHA WAVERUNNER FX CRUISER & 1 SEADOO TRIXX

2 X STANDUP YAMAHA JETSKI WAVERUNNER SUPERJET 2 X E-FOIL SERIES 2 FLITEBOARD™ JET BOOTS (ZAPTA HYDRO FLYBOARD) 4 X SEABOB F5 4.5M SPORT CATAMARAN SAILING DINGHY 1 X KAYAK 7 X SUP 2 X WAKEBOARD 2 X WAKESKATE AWAKE BOARD 2 X KITEBOARD 3 X WINDSURF BOARDS

KNEEBOARD

#### **INFLATABLES:**

BANANA, SOMBRERO, POPARAZZI, 4X4M OCEAN-POOL, JUNGLE JOE PLAYGROUND, AQUAGLIDE TRAMPOLINE,