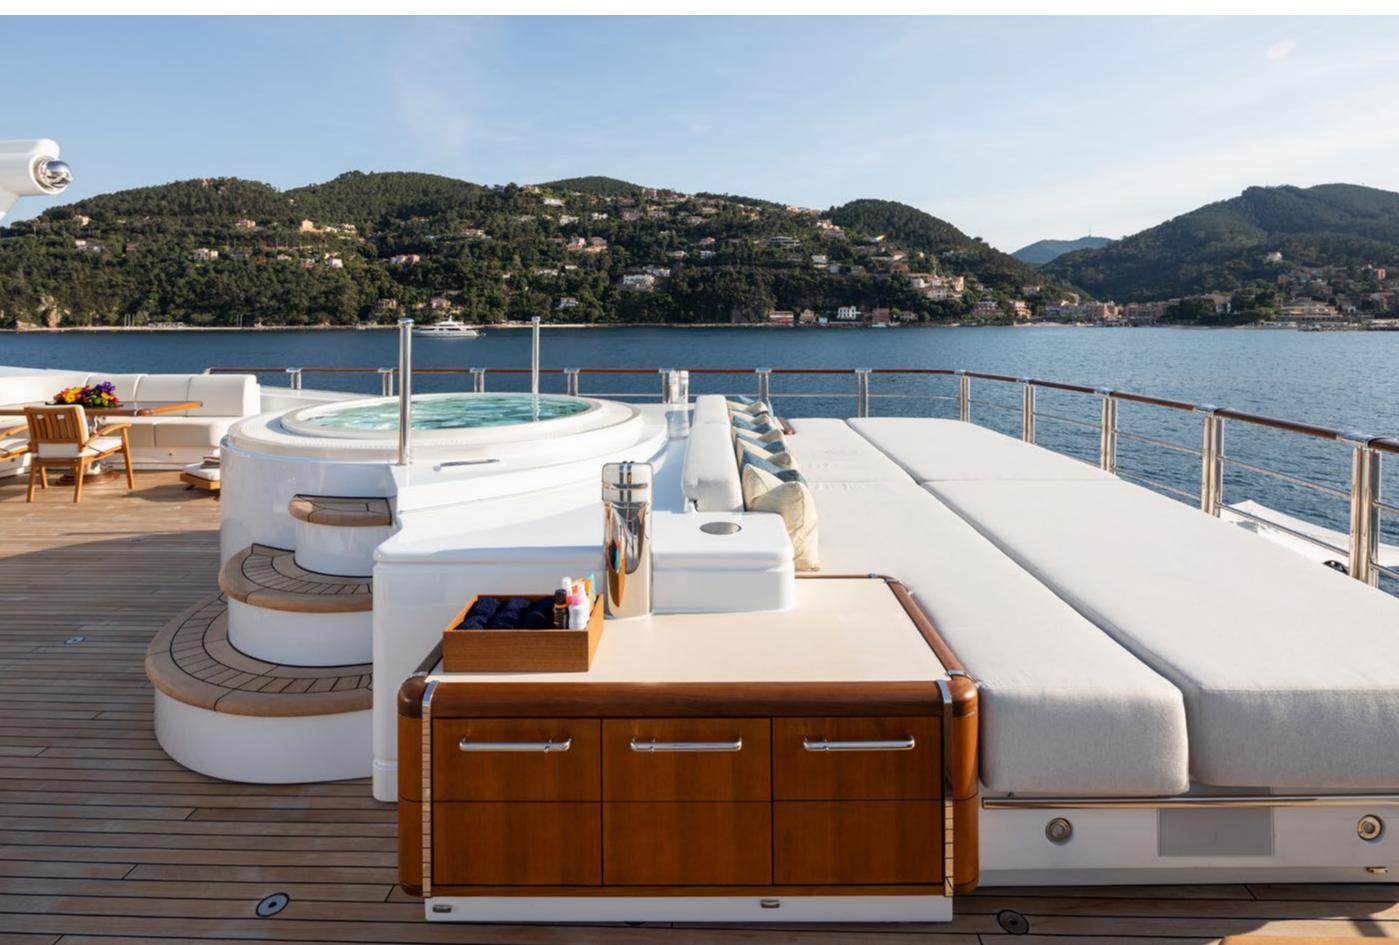

#### YACHT FOR CHARTER | WHEELS | 75.50M / 247' 8" | JACUZZI FORWARD

YACHT FOR CHARTER | WHEELS | 75.50M / 247' 8" | OBSERVATION DECK

YACHT FOR CHARTER | WHEELS | 75.50M / 247' 8" | BEACH CLUB

YACHT FOR CHARTER | WHEELS | 75.50M / 247' 8" | AERIAL