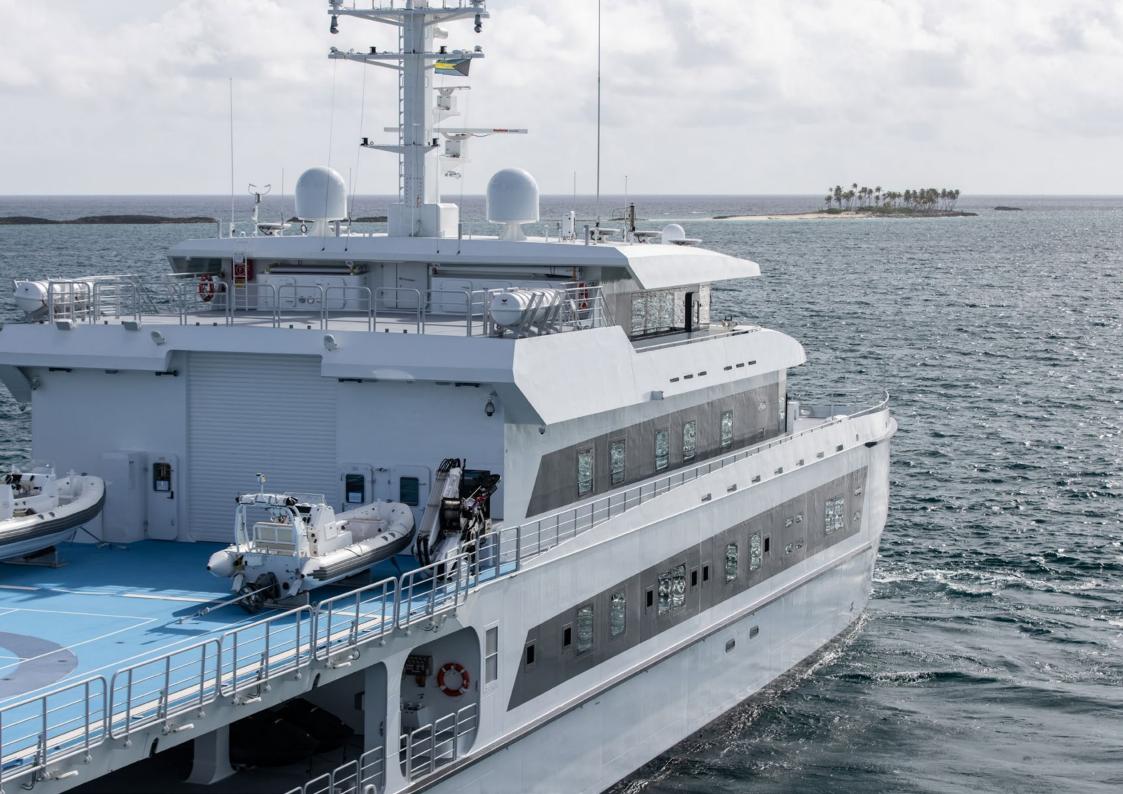

# Wayfinder

Capable of worldwide operation, WAYFINDER catamaran can be booked as a charter yacht in her own right or, more usually, as a support vessel to a mothership.

WAYFINDER features a stylish yet practical heli-lounge where guests can wait for their helicopter transfer, and two dedicated areas for dining, which are enhanced by breathtaking sea views.

#### MAIN CHARACTERISTICS

Builder: Astilleros Armon Length: 68.20 m (223' 9") Beam: 14.40 m (47' 3") Draft: 3.50 m (11' 6")

Crew: 19/20 Year built: 2021

Accommodation: 12 guests

Cabin configuration: 9 Single, 2 Twin