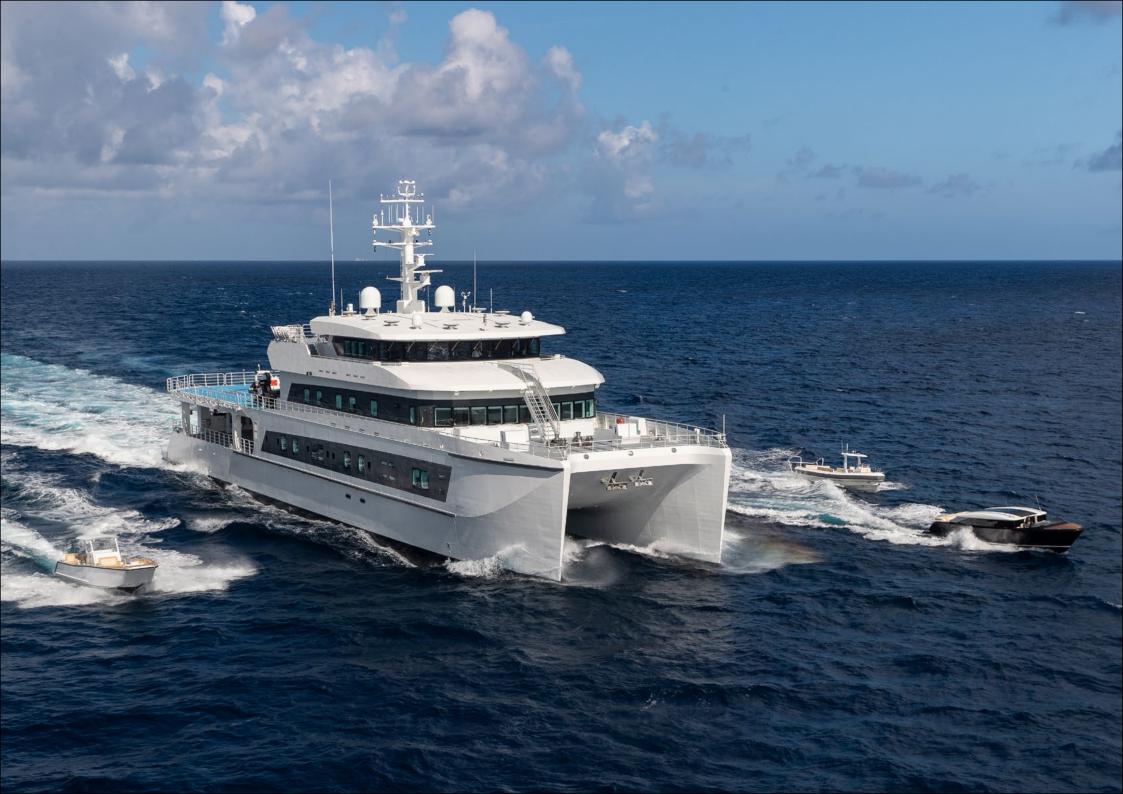

# Wayfinder

Capable of worldwide operation, WAYFINDER catamaran can be booked as a charter yacht in her own right or, more usually, as a support vessel to a mothership.

WAYFINDER features a stylish yet practical heli-lounge where guests can wait for their helicopter transfer, and two dedicated areas for dining, which are enhanced by breathtaking sea views.

#### MAIN CHARACTERISTICS

Builder: Astilleros Armon Length: 68.20 m (223' 9") Beam: 14.40 m (47' 3") Draft: 3.50 m (11' 6")

Crew: 19/20 Year built: 2021

Accommodation: 12 guests

Cabin configuration: 9 Single, 2 Twin