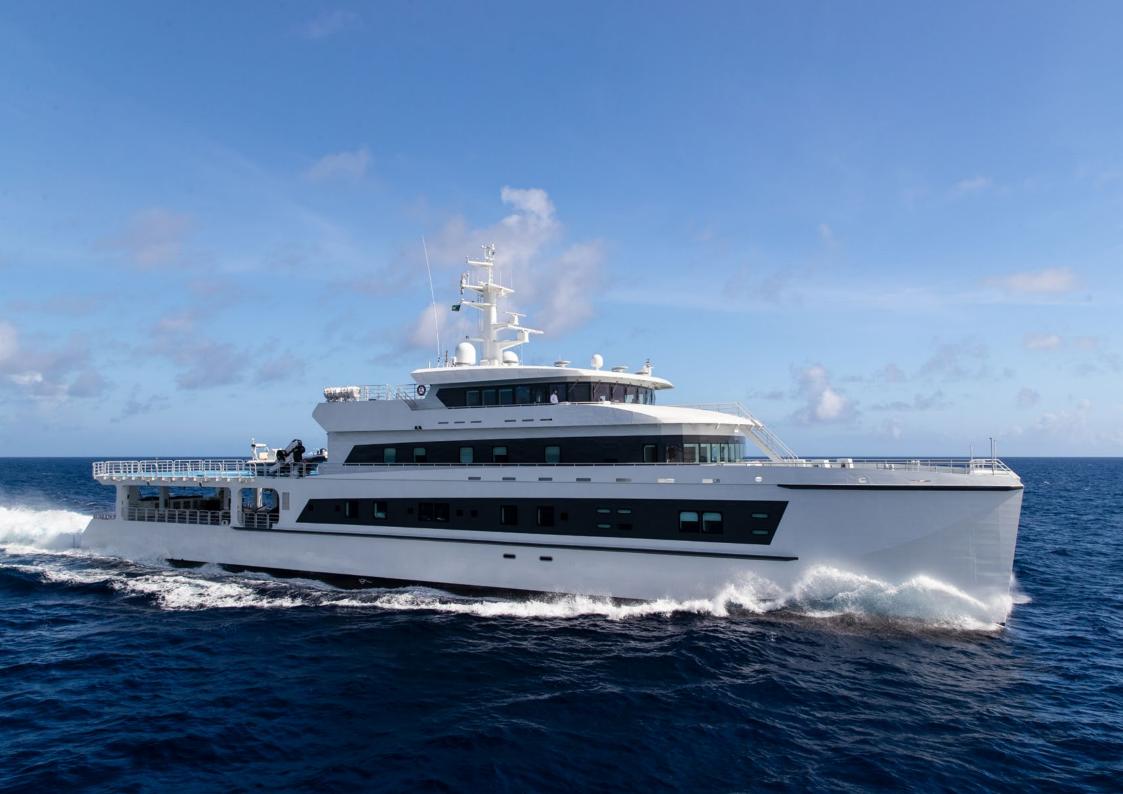

# Wayfinder

Capable of worldwide operation, WAYFINDER catamaran can be booked as a charter yacht in her own right or, more usually, as a support vessel to a mothership.

WAYFINDER features a stylish yet practical heli-lounge where guests can wait for their helicopter transfer, and two dedicated areas for dining, which are enhanced by breathtaking sea views.

WAYFINDER's large open aft deck provides room for a helipad to take the stress out of arrivals and departures. It also doubles a pickleball court when not in use, adding a touch of recreational versatility to the luxurious onboard experience.