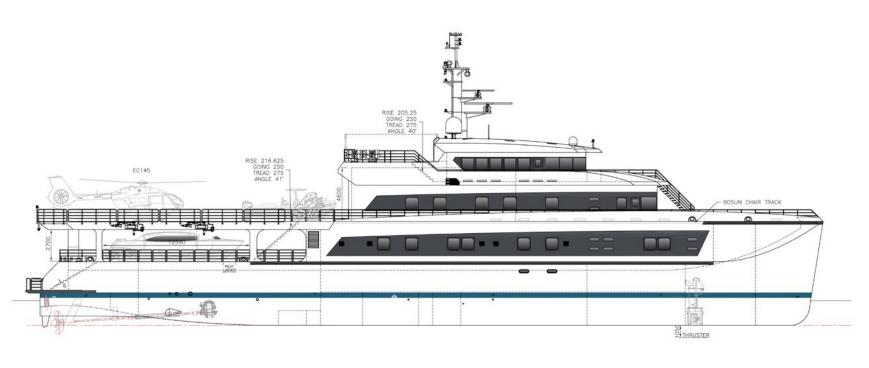

#### MAIN CHARACTERISTICS

Builder: Astilleros Armon Length: 68.20 m (223' 9") Beam: 14.40 m (47' 3") Draft: 3.50 m (11' 6")

Crew: 19/20 Year built: 2021

Accommodation: 12 guests

Cabin configuration: 9 Single, 2 Twin

Cruising speed: 14 knots