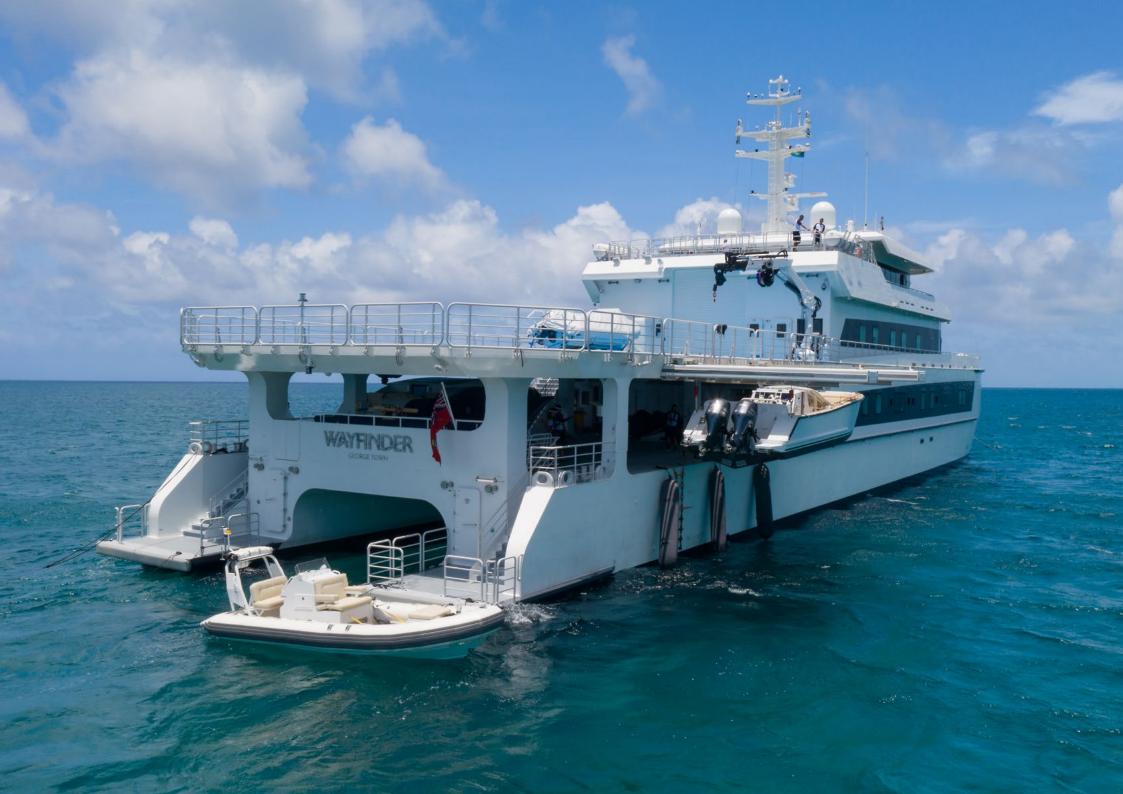

# Wayfinder

Capable of worldwide operation, WAYFINDER catamaran can be booked as a charter yacht in her own right or, more usually, as a support vessel to a mothership.

WAYFINDER features a stylish yet practical heli-lounge where guests can wait for their helicopter transfer, and two dedicated areas for dining, which are enhanced by breathtaking sea views.

WAYFINDER's large open aft deck provides room for a helipad to take the stress out of arrivals and departures. It also doubles a pickleball court when not in use, adding a touch of recreational versatility to the luxurious onboard experience.

There is also an extraordinary selection of water toys, which include jet-skis, paddleboards, Seabobs, and other exciting options. Whatever your preference, there's a perfect choice to suit every fancy.

#### **TENDERS**

Vessel Transport Tender: Compass Limo Tender 12m,

seating for 16 guests

Vessel Dive Tender: Zodiac Hurricane 11.5m, seating for

11 guests

Vessel Beach Tender: Munson Beach Lander Tender

11.3m, seating for 17 guests

Vessel Utility Tender: Zodiac 8m, seating for 6 guests Rescue Tender: White Zodiac Hurricane SOLAS Tender

7.3m, seating for 4 guests

Vessel 'All-Do' Tender: Zodiac Milpro mk IV 5.3m, seating

for 6 guests