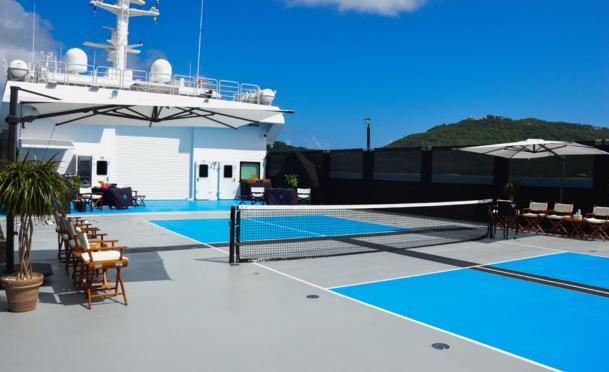

WAYFINDER's large open aft deck provides room for a helipad to take the stress out of arrivals and departures. It also doubles a pickleball court when not in use, adding a touch of recreational versatility to the luxurious onboard experience.

#### GYM EQUIPMENT

Pickleball court

Basketball hoop

Fully functional gym with:

- Elliptical machine
- Nordic spinning bike
- Multi gym
- Weight benches
- Treadmill
- Rowing machine
- Punch bags
- Free weights