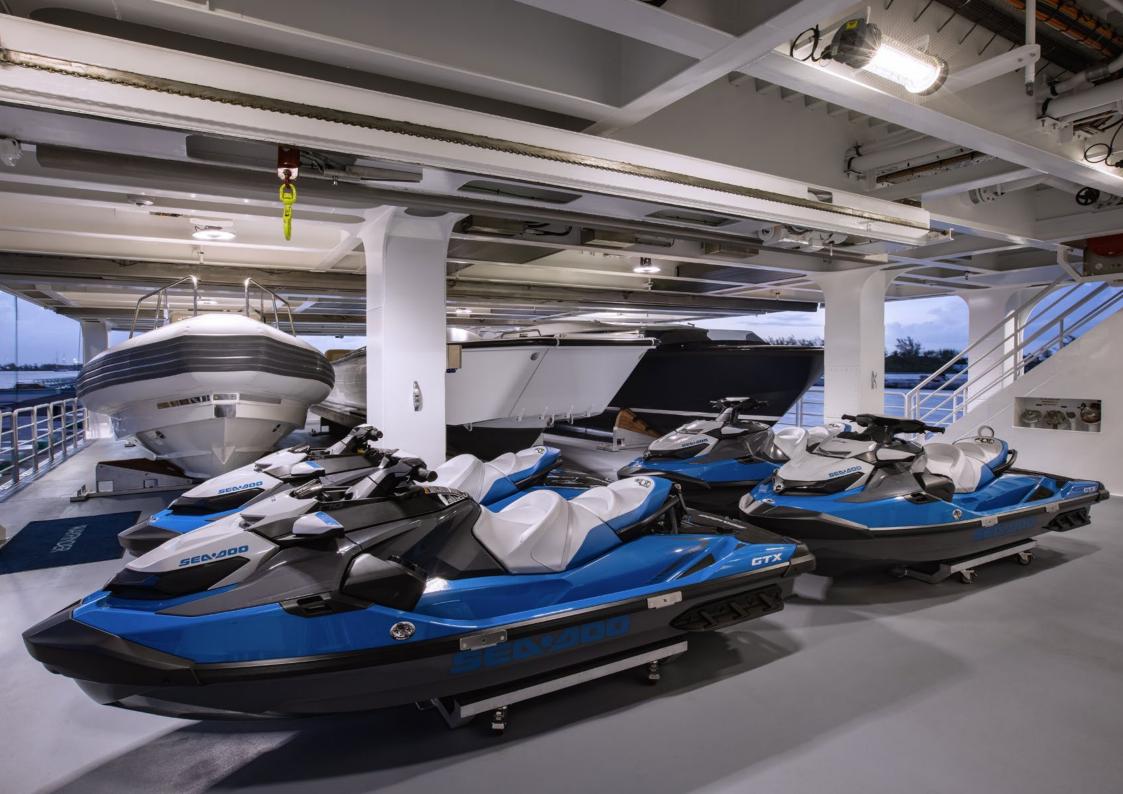

There is also an extraordinary selection of water toys, which include jet-skis, paddleboards, Seabobs, and other exciting options. Whatever your preference, there's a perfect choice to suit every fancy.

#### TOYS

1 x Taiga Orca Electric 2-person Jet Ski

3 x Seadoo GTX 170 2020 3-person Jet Skis

4 x Seabob F5S

2 x Lift 2 Sport E-Foil 5'0

2 x G3 Explorer Icebreaker E-Jetboard

1 x Starboard Touring Carbon Top Paddleboard