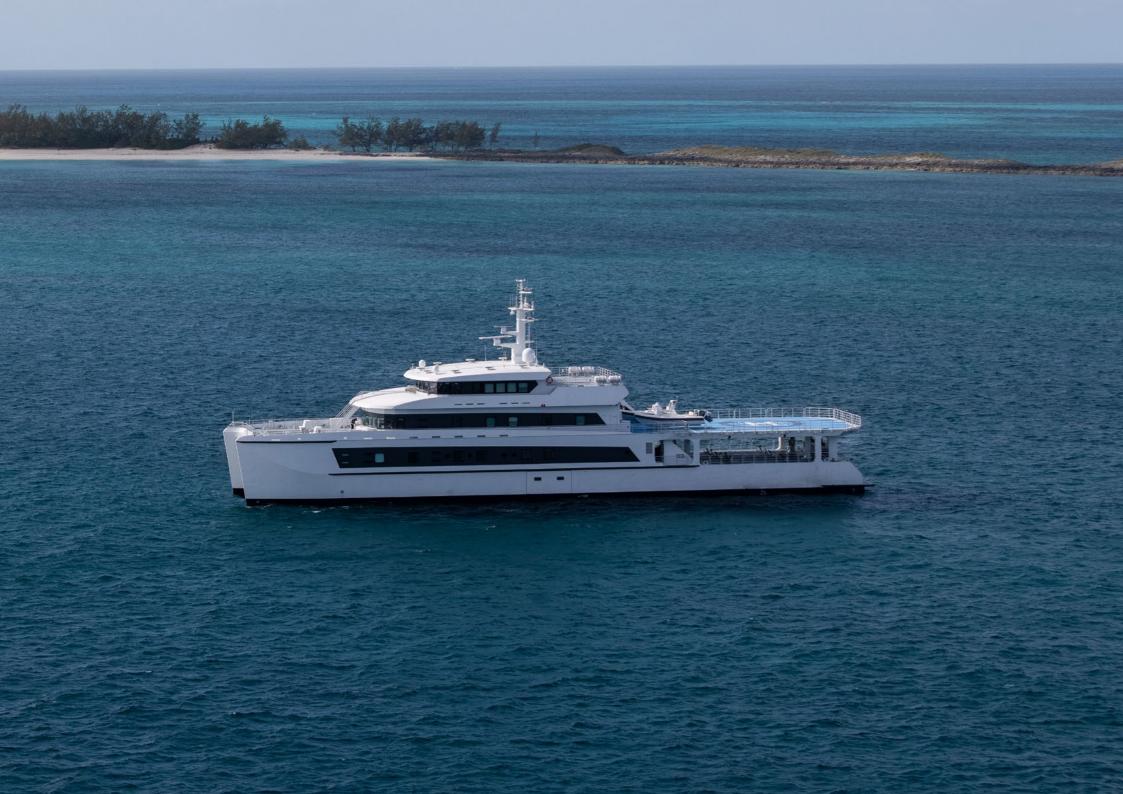

# Wayfinder

Capable of worldwide operation, WAYFINDER catamaran can be booked as a charter yacht in her own right or, more usually, as a support vessel to a mothership.

WAYFINDER features a stylish yet practical heli-lounge where guests can wait for their helicopter transfer, and two dedicated areas for dining, which are enhanced by breathtaking sea views.

WAYFINDER's large open aft deck provides room for a helipad to take the stress out of arrivals and departures. It also doubles a pickleball court when not in use, adding a touch of recreational versatility to the luxurious onboard experience.