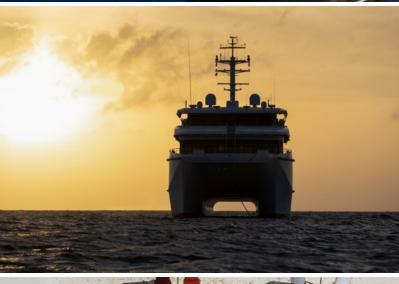

# Wayfinder

Capable of worldwide operation, WAYFINDER catamaran can be booked as a charter yacht in her own right or, more usually, as a support vessel to a mothership.

WAYFINDER features a stylish yet practical heli-lounge where guests can wait for their helicopter transfer, and two dedicated areas for dining, which are enhanced by breathtaking sea views.

#### MAIN CHARACTERISTICS

Builder: Astilleros Armon Length: 68.20 m (223' 9") Beam: 14.40 m (47' 3") Draft: 3.50 m (11' 6")

Crew: 19/20 Year built: 2021

Accommodation: 12 guests

Cabin configuration: 9 Single, 2 Twin