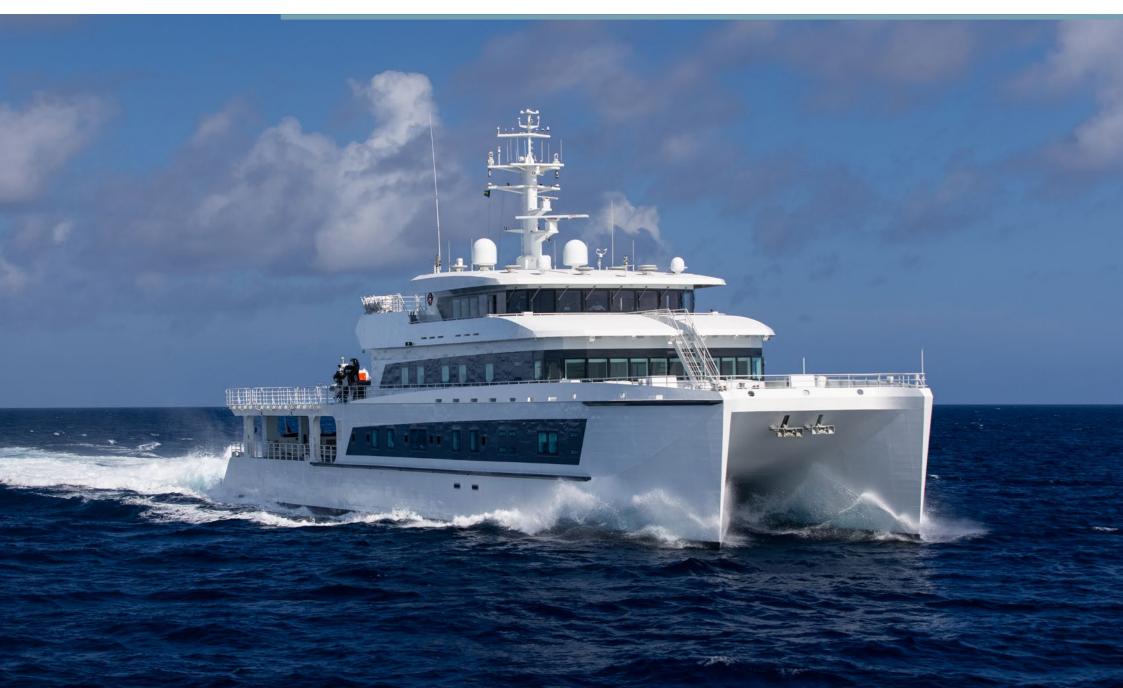

# Wayfinder

Capable of worldwide operation, WAYFINDER catamaran can be booked as a charter yacht in her own right or, more usually, as a support vessel to a mothership.

WAYFINDER features a stylish yet practical heli-lounge where guests can wait for their helicopter transfer, and two dedicated areas for dining, which are enhanced by breathtaking sea views.

WAYFINDER's large open aft deck provides room for a helipad to take the stress out of arrivals and departures. It also doubles a pickleball court when not in use, adding a touch of recreational versatility to the luxurious onboard experience.