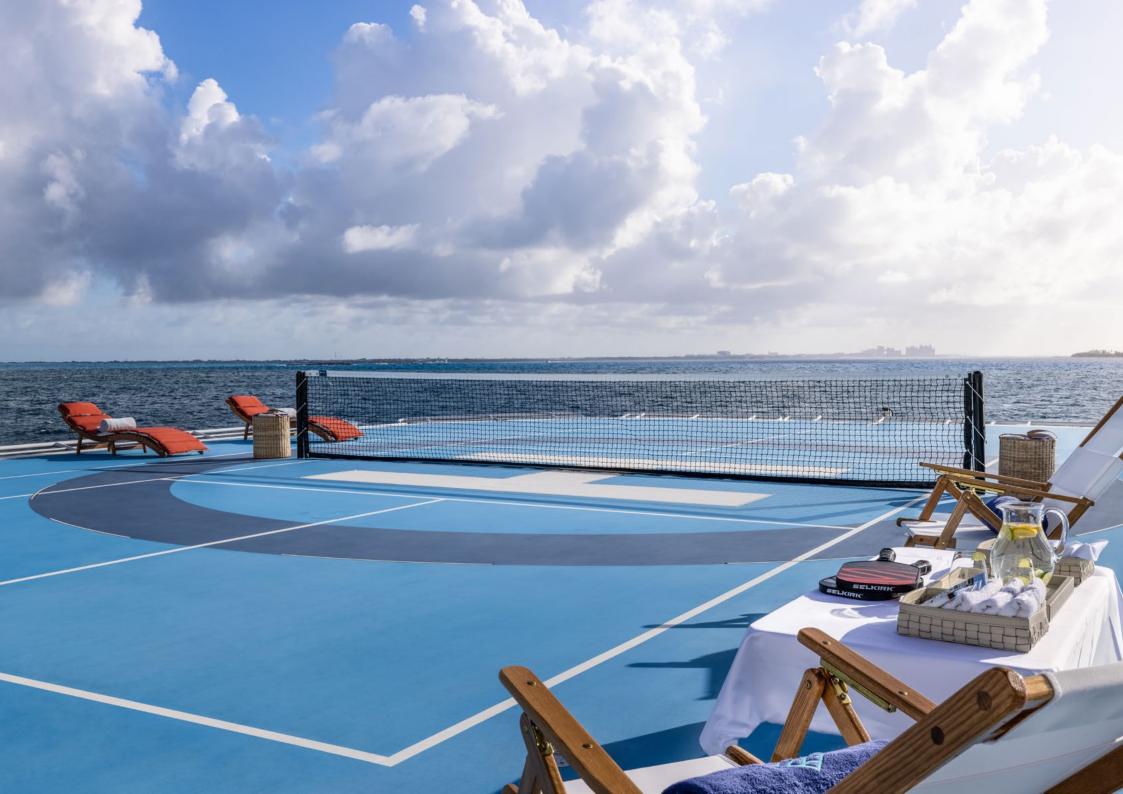

WAYFINDER's large open aft deck provides room for a helipad to take the stress out of arrivals and departures. It also doubles a pickleball court when not in use, adding a touch of recreational versatility to the luxurious onboard experience.

#### GYM EQUIPMENT

Pickleball court

Basketball hoop

Fully functional gym with:

- Elliptical machine
- Nordic spinning bike
- Multi gym
- Weight benches
- Treadmill
- Rowing machine
- Punch bags
- Free weights