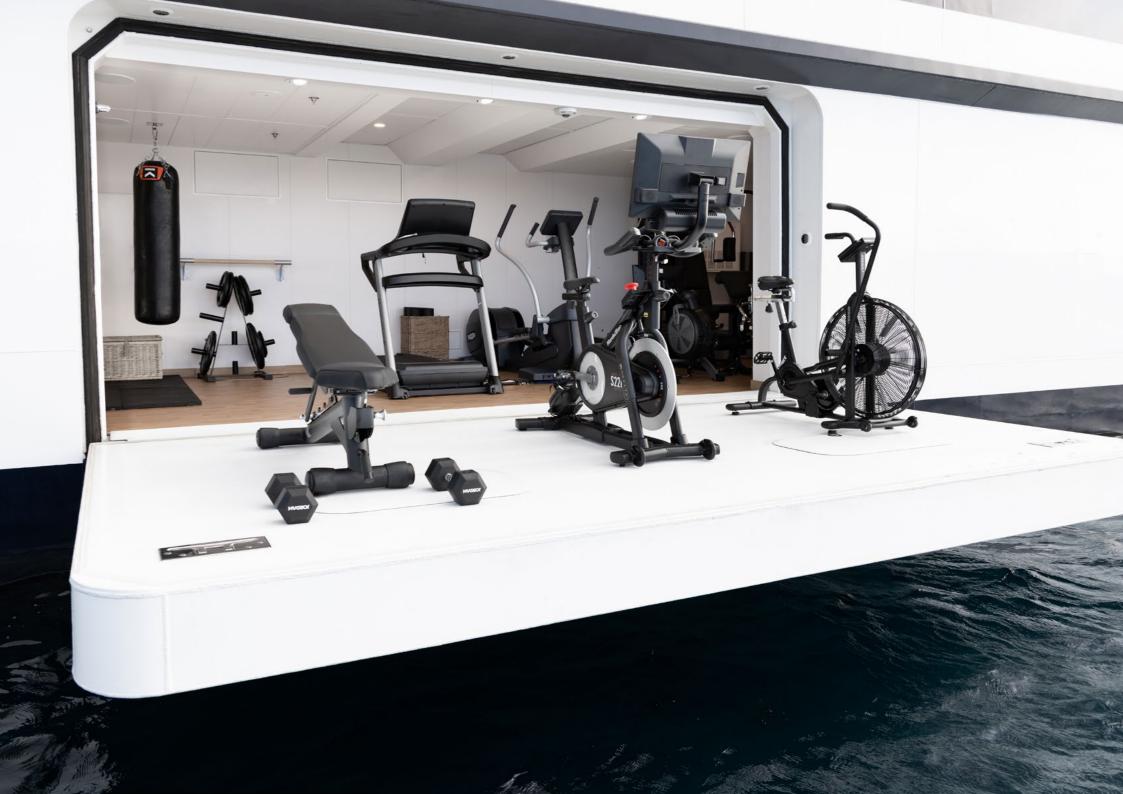

#### GYM EQUIPMENT

Pickleball court

Basketball hoop

Fully functional gym with:

- Elliptical machine
- Nordic spinning bike
- Multi gym
- Weight benches
- Treadmill
- Rowing machine
- Punch bags
- Free weights

#### **KEY FEATURES**

- Pickleball court
- Commercially registered helipad
- Highly professional and experienced crew of 20 made up of maritime professionals
- Fully equipped gym with fold out balcony above the water
- Incredible fleet of tenders and stash of water toys
- Scuba diving gear and decompression chamber
- Yachting standard quality
- Fantastic chef and on board service