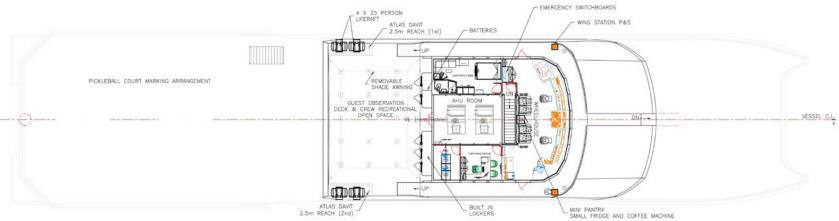

WAYFINDER's large open aft deck provides room for a helipad to take the stress out of arrivals and departures. It also doubles a pickleball court when not in use, adding a touch of recreational versatility to the luxurious onboard experience.

#### GYM EQUIPMENT

Pickleball court

Basketball hoop

Fully functional gym with:

- Elliptical machine
- Nordic spinning bike
- Multi gym
- Weight benches
- Treadmill
- Rowing machine
- Punch bags
- Free weights