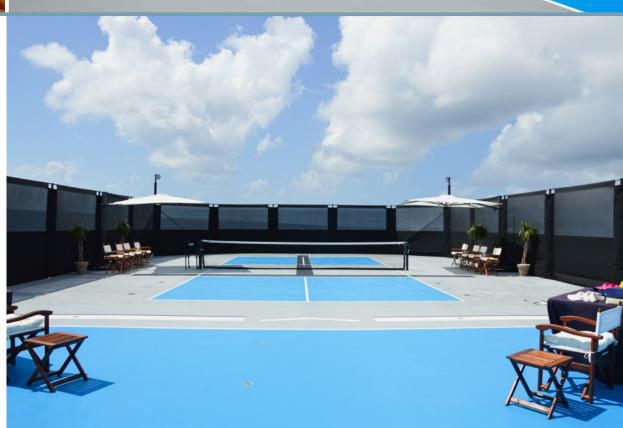

WAYFINDER's large open aft deck provides room for a helipad to take the stress out of arrivals and departures. It also doubles a pickleball court when not in use, adding a touch of recreational versatility to the luxurious onboard experience.

#### GYM EQUIPMENT

Pickleball court

Basketball hoop

Fully functional gym with:

- Elliptical machine
- Nordic spinning bike
- Multi gym
- Weight benches
- Treadmill
- Rowing machine
- Punch bags
- Free weights