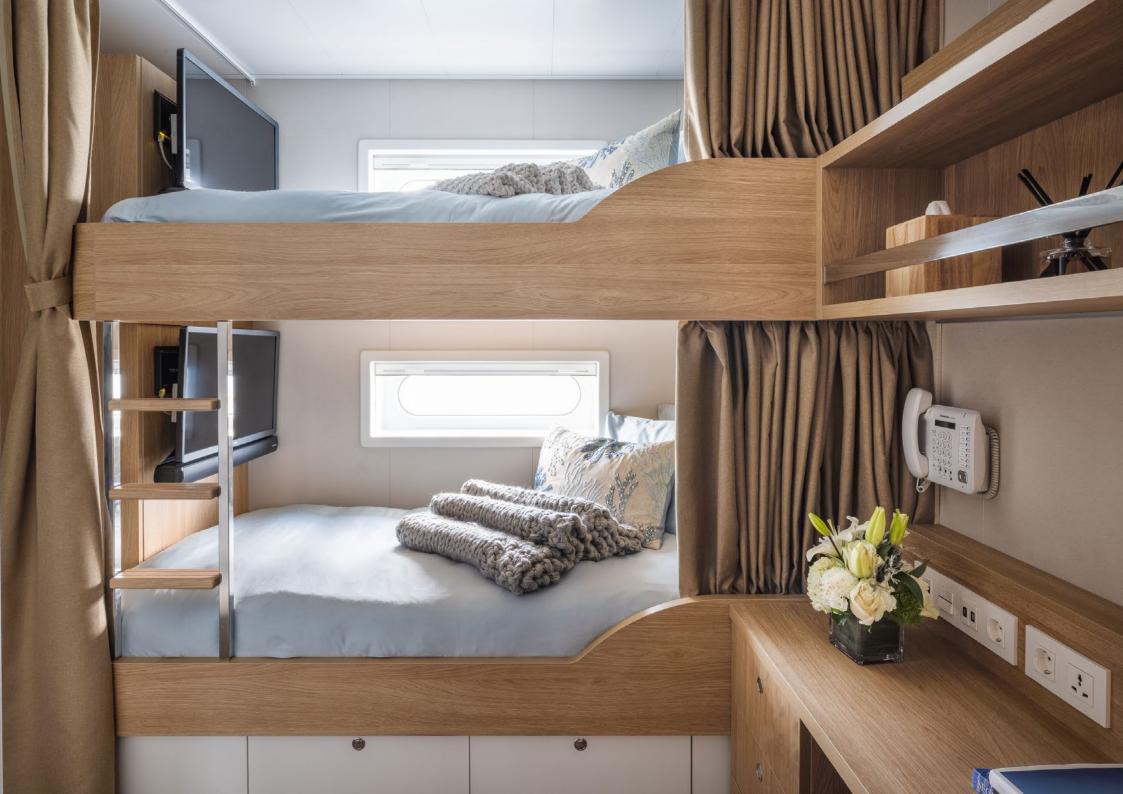

She can sleep 12 guests across 11 well-appointed cabins, including nine single cabins and two twin cabins, each equipped with ensuite facilities.

WAYFINDER has room onboard for a dedicated crew of 19-20 maritime professionals ready to attend to your every need with impeccable service. Drawn from various yachts and ships across the globe, the crew includes Master Mariners, RYA Yachtmasters, a dive instructor, deck medic, exmilitary & Merchant Navy officers/engineers, Royal Yacht chefs and well-trained interior crew from the largest mega yachts in the industry.