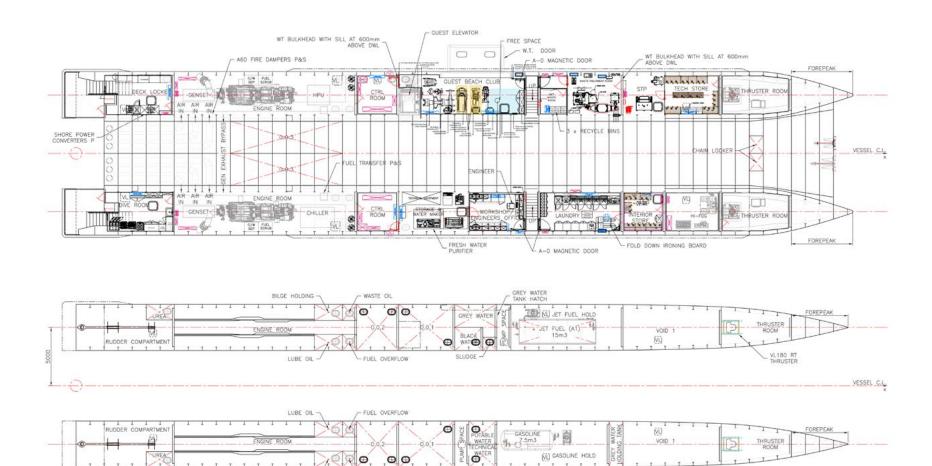

#### MAIN CHARACTERISTICS

Builder: Astilleros Armon Length: 68.20 m (223' 9") Beam: 14.40 m (47' 3") Draft: 3.50 m (11' 6")

Crew: 19/20 Year built: 2021

Accommodation: 12 guests

Cabin configuration: 9 Single, 2 Twin