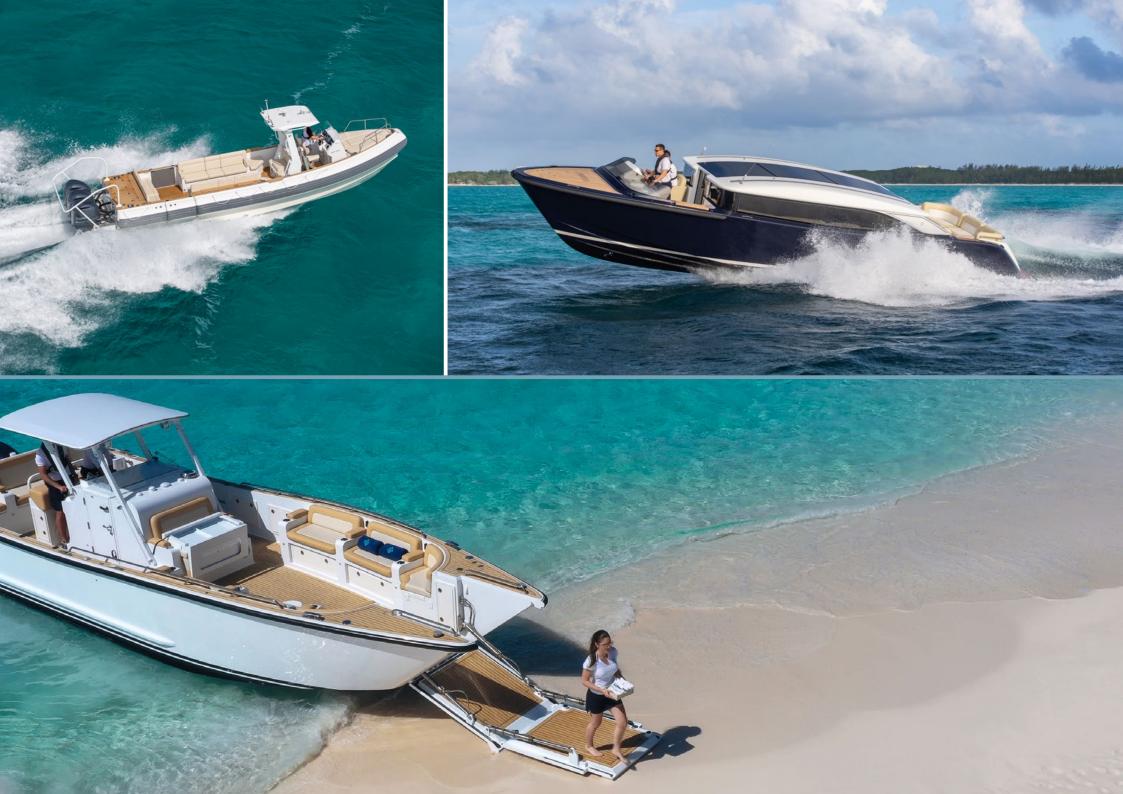

#### **TENDERS**

Vessel Transport Tender: Compass Limo Tender 12m,

seating for 16 guests

Vessel Dive Tender: Zodiac Hurricane 11.5m, seating for

11 guests

Vessel Beach Tender: Munson Beach Lander Tender

11.3m, seating for 17 guests

Vessel Utility Tender: Zodiac 8m, seating for 6 guests Rescue Tender: White Zodiac Hurricane SOLAS Tender

7.3m, seating for 4 guests

Vessel 'All-Do' Tender: Zodiac Milpro mk IV 5.3m, seating

for 6 guests