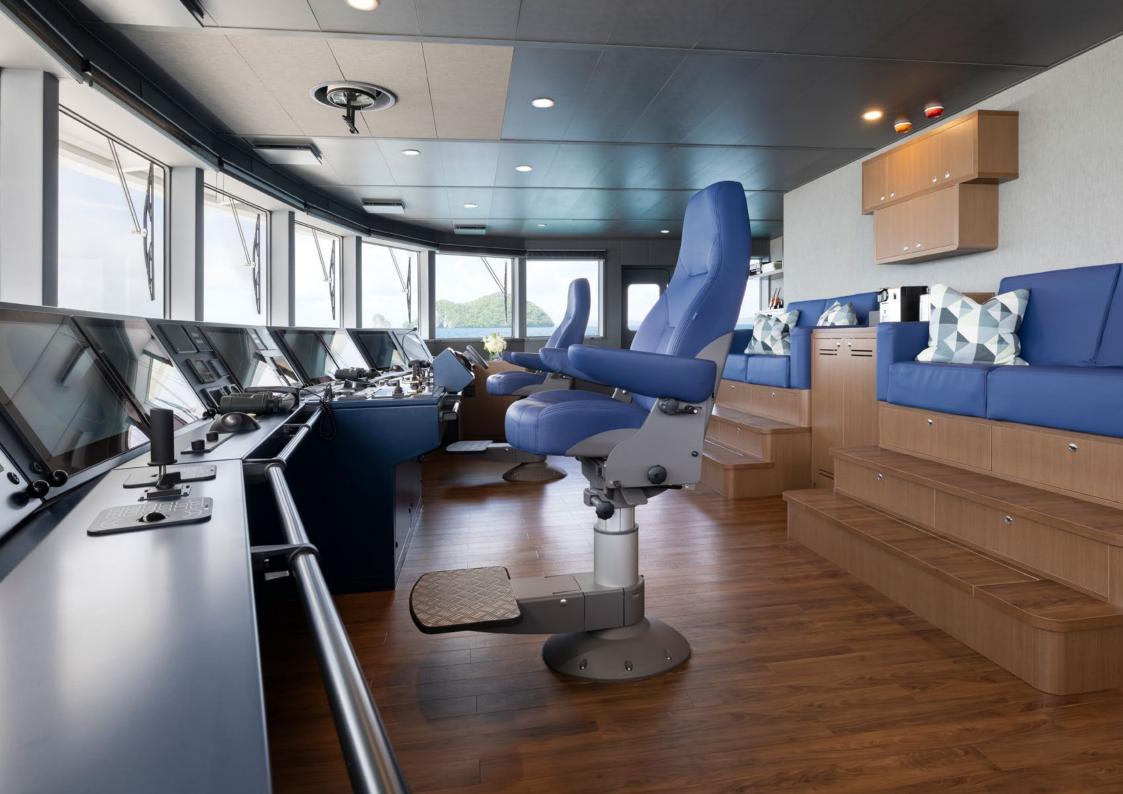

She can sleep 12 guests across 11 well-appointed cabins, including nine single cabins and two twin cabins, each equipped with ensuite facilities.

WAYFINDER has room onboard for a dedicated crew of 19-20 maritime professionals ready to attend to your every need with impeccable service. Drawn from various yachts and ships across the globe, the crew includes Master Mariners, RYA Yachtmasters, a dive instructor, deck medic, exmilitary & Merchant Navy officers/engineers, Royal Yacht chefs and well-trained interior crew from the largest mega yachts in the industry.