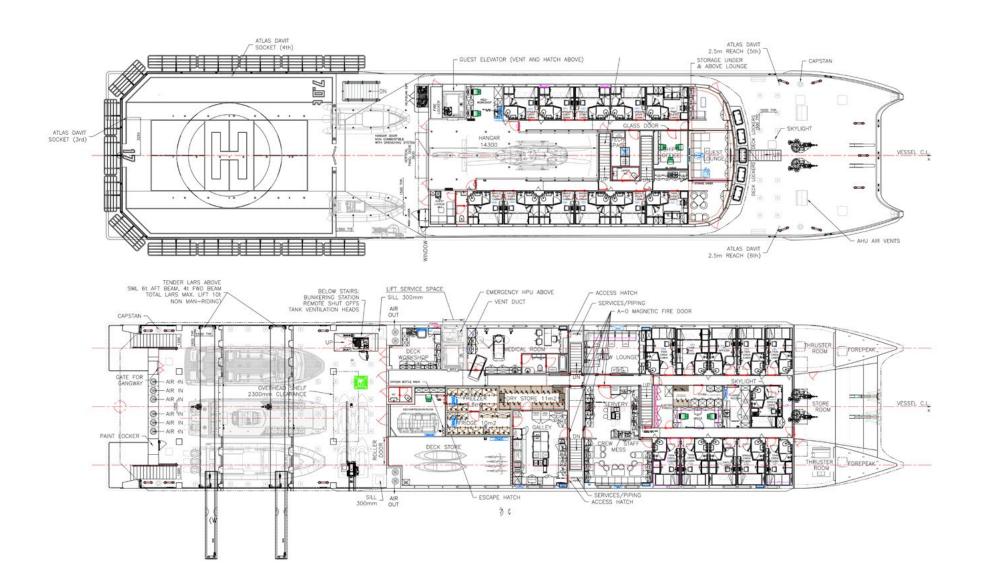

She can sleep 12 guests across 11 well-appointed cabins, including nine single cabins and two twin cabins, each equipped with ensuite facilities.

WAYFINDER has room onboard for a dedicated crew of 19-20 maritime professionals ready to attend to your every need with impeccable service. Drawn from various yachts and ships across the globe, the crew includes Master Mariners, RYA Yachtmasters, a dive instructor, deck medic, exmilitary & Merchant Navy officers/engineers, Royal Yacht chefs and well-trained interior crew from the largest mega yachts in the industry.

#### MAIN CHARACTERISTICS

Builder: Astilleros Armon Length: 68.20 m (223' 9") Beam: 14.40 m (47' 3") Draft: 3.50 m (11' 6")

Crew: 19/20 Year built: 2021

Accommodation: 12 guests

Cabin configuration: 9 Single, 2 Twin