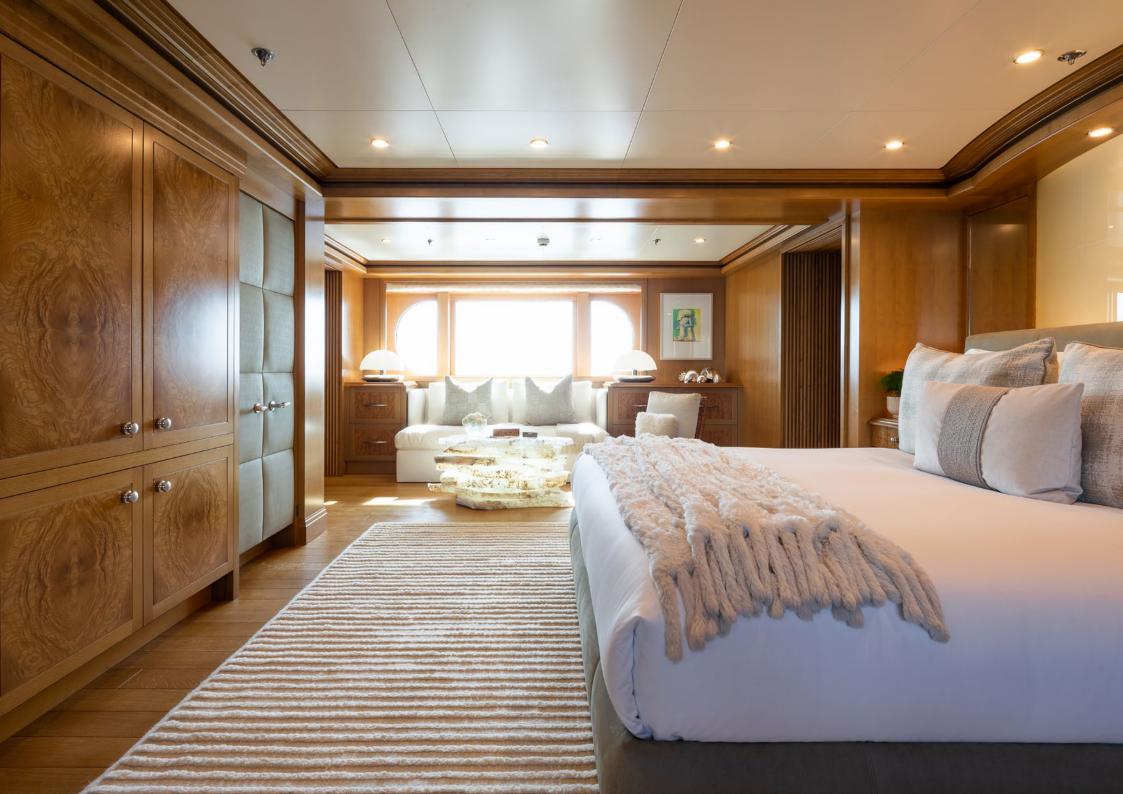

# Treehouse

With a striking snow-white and midnight blue hull, TREEHOUSE fittingly boasts wonderfully expansive deck areas designed for soaking up the sunshine in style. Her spacious design provides accommodation for 12 guests across a full-beam master, four doubles and a twin, with space for up to 16 crew, to ensure a relaxed charter experience.

Her fresh and neutral interiors combine shades of gold and beige with sophisticated light wood paneling, creating a relaxing indoor environment. Fully-equipped bars can be found in both her main and upper salons, entertainment systems feature throughout all her cabins, and a gym complete with treadmill, cross trainer and weights is available to guests.