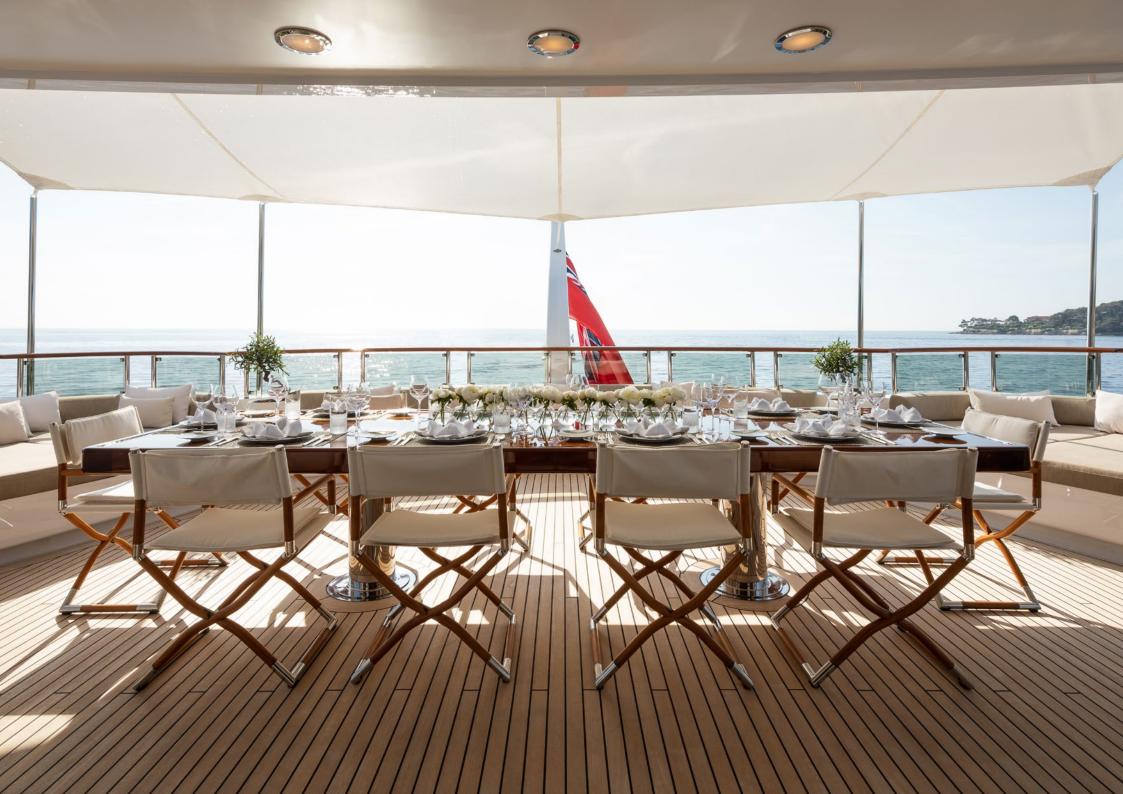

TREEHOUSE boasts expansive exteriors, and the newly remodeled sun deck provides a perfect spot for sun-bathing, a dip in the Jacuzzi and enjoying a cocktail from the bar. With shaded all fresco dining and a large beach club area on the lower decks, guests can unwind and relax in numerous spaces on board.