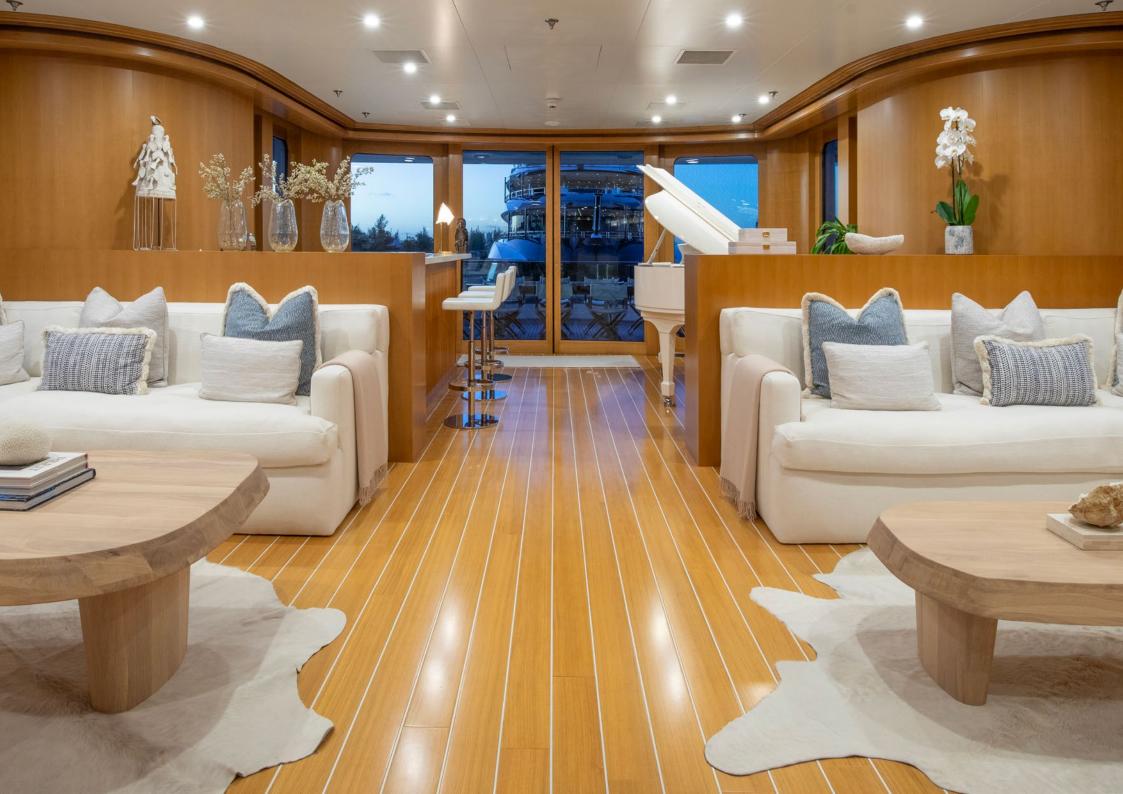

Her fresh and neutral interiors combine shades of gold and beige with sophisticated light wood paneling, creating a relaxing indoor environment. Fully-equipped bars can be found in both her main and upper salons, entertainment systems feature throughout all her cabins, and a gym complete with treadmill, cross trainer and weights is available to guests.