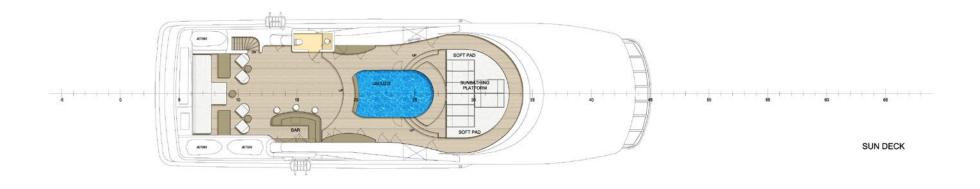

TREEHOUSE boasts expansive exteriors, and the newly remodeled sun deck provides a perfect spot for sun-bathing, a dip in the Jacuzzi and enjoying a cocktail from the bar. With shaded all fresco dining and a large beach club area on the lower decks, guests can unwind and relax in numerous spaces on board.

### **KEY FEATURES**

Pedigree Oceanco build 2023 refit at Oceanco

Massive 100ft sundeck with oversized Jacuzzi, bar.

lounging, foam machine, nightclub setup, large screen TV

Contemporary neutral beach house interior