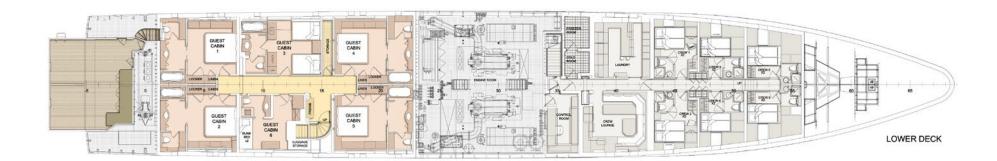

# Treehouse

With a striking snow-white and midnight blue hull, TREEHOUSE fittingly boasts wonderfully expansive deck areas designed for soaking up the sunshine in style. Her spacious design provides accommodation for 12 guests across a full-beam master, four doubles and a twin, with space for up to 16 crew, to ensure a relaxed charter experience.

### MAIN CHARACTERISTICS

Builder: Oceanco LOA: 59.10 m (194')

Crew: 16 Built: 2001

Refit: 2007/2018/2021/2023

Accommodation: 12 Guests in 7 cabins

Speed: 13 Knots