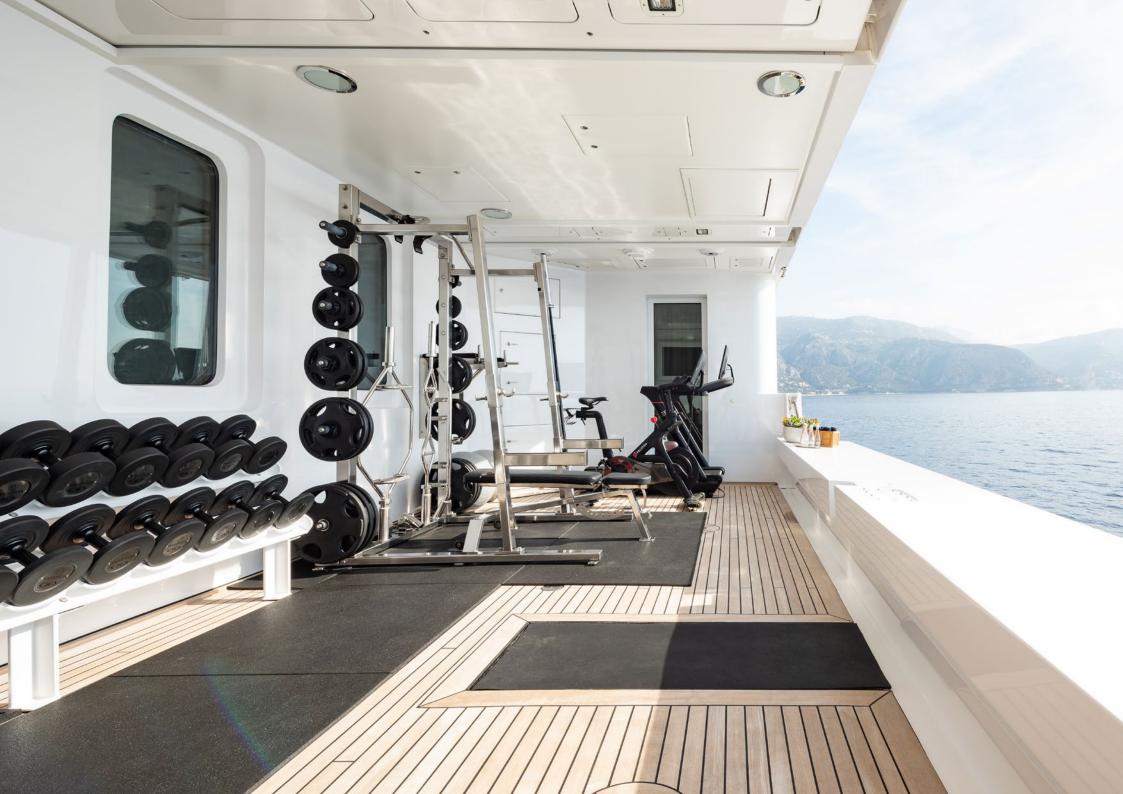

Her fresh and neutral interiors combine shades of gold and beige with sophisticated light wood paneling, creating a relaxing indoor environment. Fully-equipped bars can be found in both her main and upper salons, entertainment systems feature throughout all her cabins, and a gym complete with treadmill, cross trainer and weights is available to guests.

Fjord 53XL chase boat with permanent crew of 2

Extensive selection of water toys

Outdoor fitness area

TVs at various locations including fold down TV on

sundeck, gym, main deck aft, cinema and all guest cabins