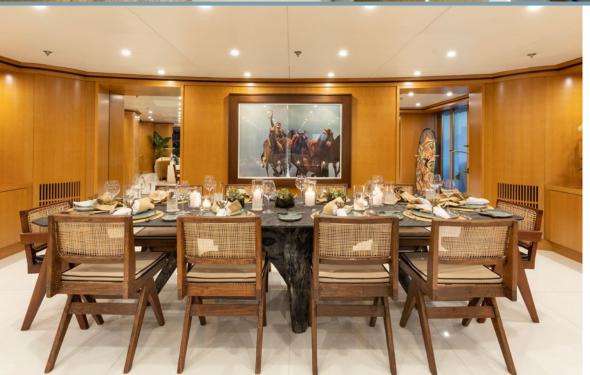

Her fresh and neutral interiors combine shades of gold and beige with sophisticated light wood paneling, creating a relaxing indoor environment. Fully-equipped bars can be found in both her main and upper salons, entertainment systems feature throughout all her cabins, and a gym complete with treadmill, cross trainer and weights is available to guests.