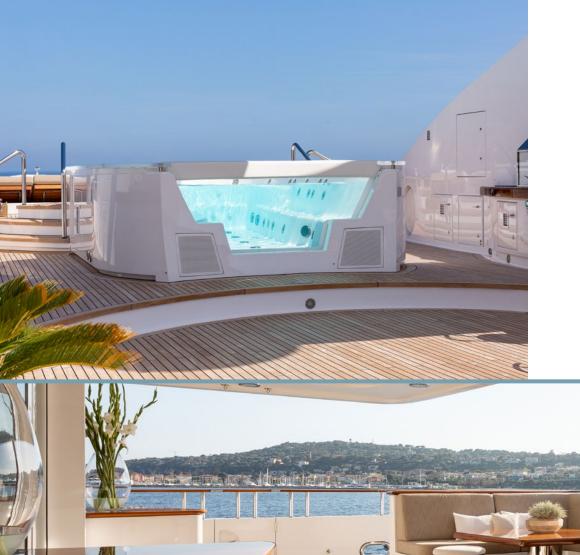

TREEHOUSE boasts expansive exteriors, and the newly remodeled sun deck provides a perfect spot for sun-bathing, a dip in the Jacuzzi and enjoying a cocktail from the bar. With shaded all fresco dining and a large beach club area on the lower decks, guests can unwind and relax in numerous spaces on board.

### **KEY FEATURES**

Pedigree Oceanco build 2023 refit at Oceanco

Massive 100ft sundeck with oversized Jacuzzi, bar.

lounging, foam machine, nightclub setup, large screen TV

Contemporary neutral beach house interior