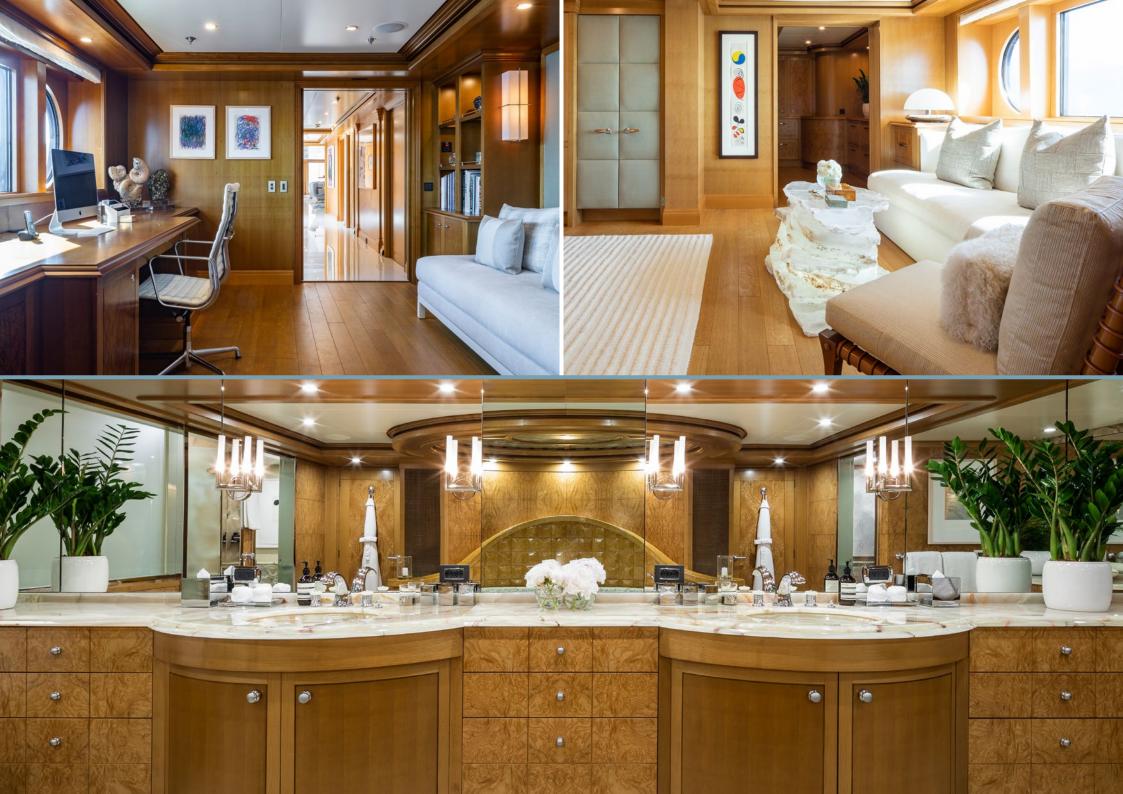

Her fresh and neutral interiors combine shades of gold and beige with sophisticated light wood paneling, creating a relaxing indoor environment. Fully-equipped bars can be found in both her main and upper salons, entertainment systems feature throughout all her cabins, and a gym complete with treadmill, cross trainer and weights is available to guests.