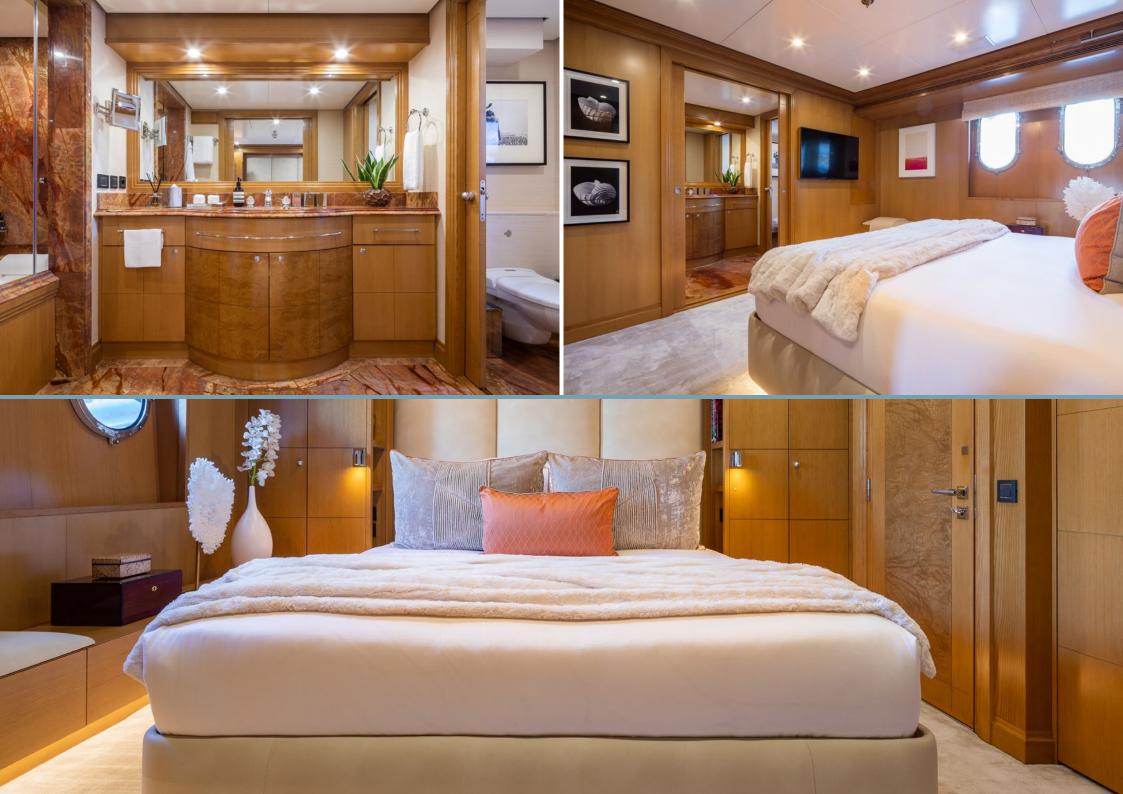

# Treehouse

With a striking snow-white and midnight blue hull, TREEHOUSE fittingly boasts wonderfully expansive deck areas designed for soaking up the sunshine in style. Her spacious design provides accommodation for 12 guests across a full-beam master, four doubles and a twin, with space for up to 16 crew, to ensure a relaxed charter experience.

Her fresh and neutral interiors combine shades of gold and beige with sophisticated light wood paneling, creating a relaxing indoor environment. Fully-equipped bars can be found in both her main and upper salons, entertainment systems feature throughout all her cabins, and a gym complete with treadmill, cross trainer and weights is available to guests.