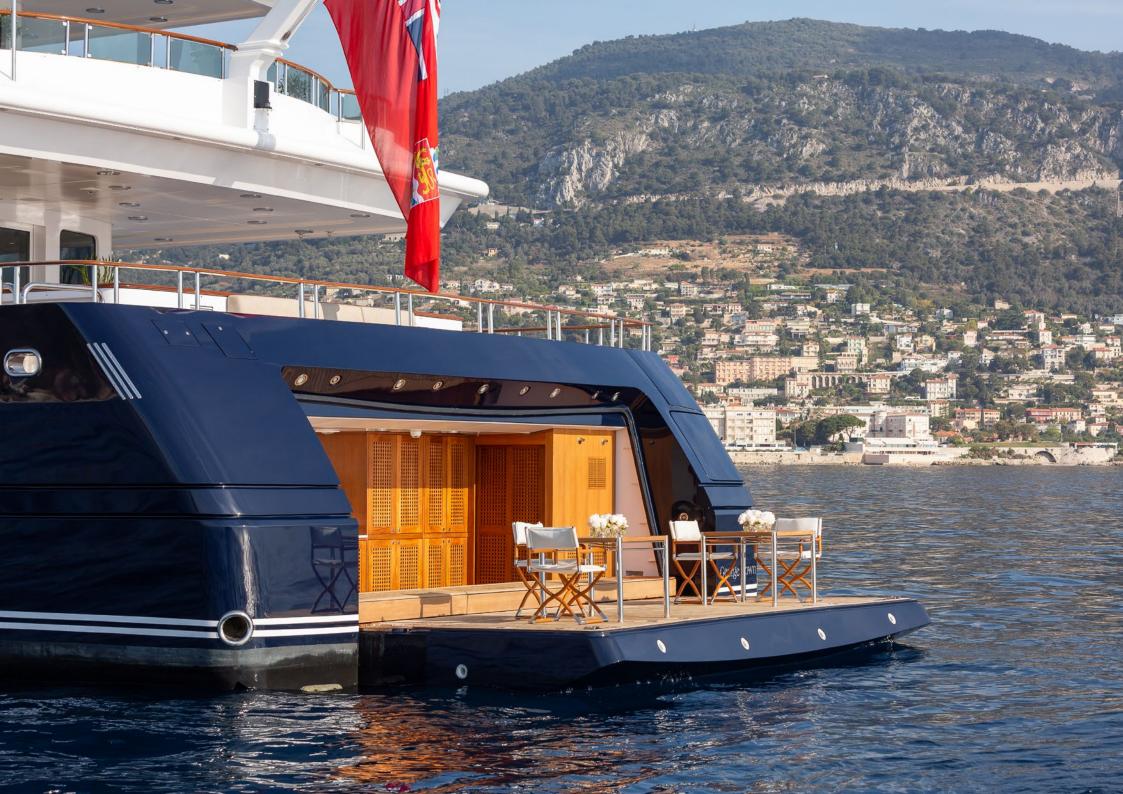

TREEHOUSE boasts expansive exteriors, and the newly remodeled sun deck provides a perfect spot for sun-bathing, a dip in the Jacuzzi and enjoying a cocktail from the bar. With shaded all fresco dining and a large beach club area on the lower decks, guests can unwind and relax in numerous spaces on board.

### **TENDERS & TOYS**

1 x 16.7m Fjord 53XL chase boat

1 x 6.5m 250 HP Custom Jet tender

1 x Seadoo RXP PWC

2 x Seadoo Spark PWC

4 x Seabob F5s (two have built-in cameras)

1 x Waterslide

2 x Fliteboard eFoil