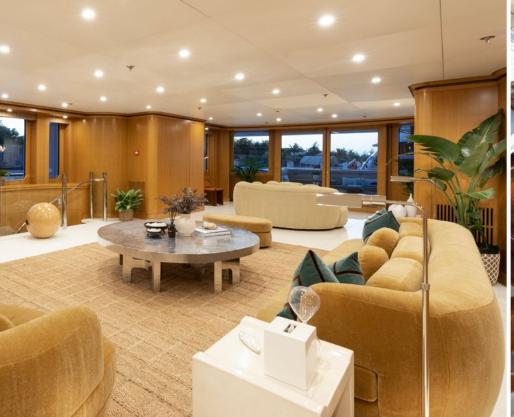

Her fresh and neutral interiors combine shades of gold and beige with sophisticated light wood paneling, creating a relaxing indoor environment. Fully-equipped bars can be found in both her main and upper salons, entertainment systems feature throughout all her cabins, and a gym complete with treadmill, cross trainer and weights is available to guests.