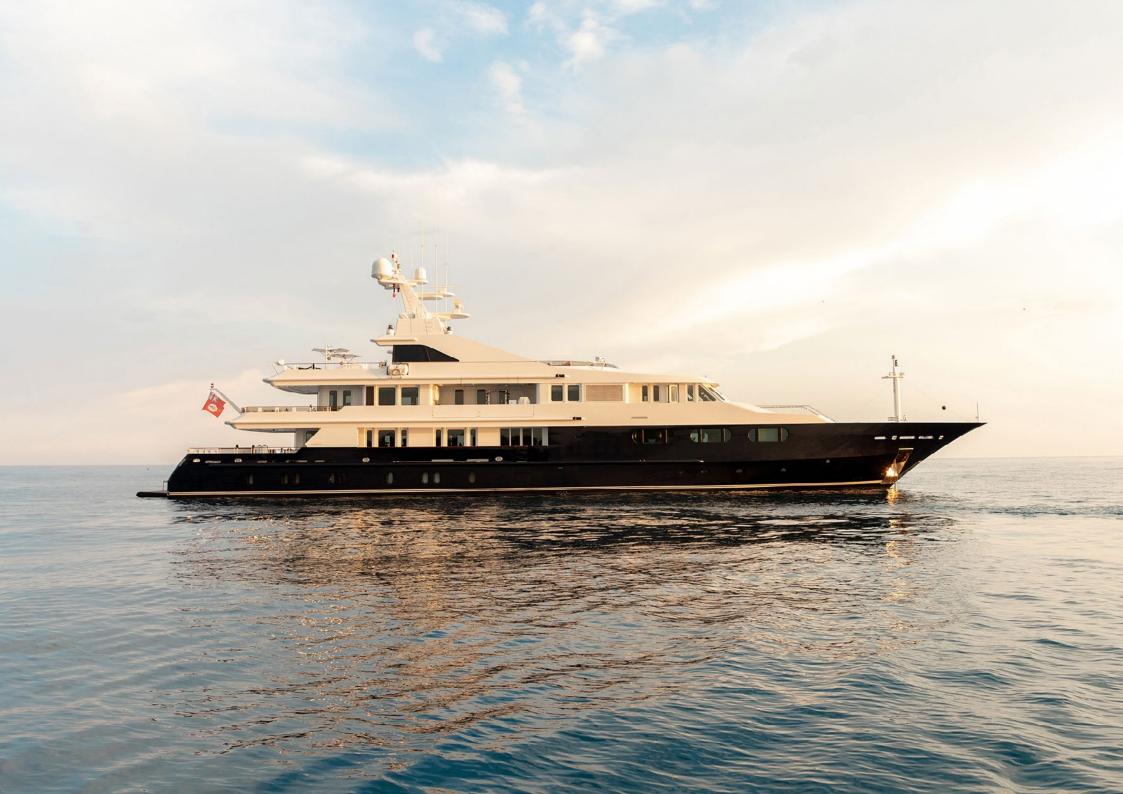

# Treehouse

With a striking snow-white and midnight blue hull, TREEHOUSE fittingly boasts wonderfully expansive deck areas designed for soaking up the sunshine in style. Her spacious design provides accommodation for 12 guests across a full-beam master, four doubles and a twin, with space for up to 16 crew, to ensure a relaxed charter experience.

TREEHOUSE boasts expansive exteriors, and the newly remodeled sun deck provides a perfect spot for sun-bathing, a dip in the Jacuzzi and enjoying a cocktail from the bar. With shaded all fresco dining and a large beach club area on the lower decks, guests can unwind and relax in numerous spaces on board.

Her fresh and neutral interiors combine shades of gold and beige with sophisticated light wood paneling, creating a relaxing indoor environment. Fully-equipped bars can be found in both her main and upper salons, entertainment systems feature throughout all her cabins, and a gym complete with treadmill, cross trainer and weights is available to guests.