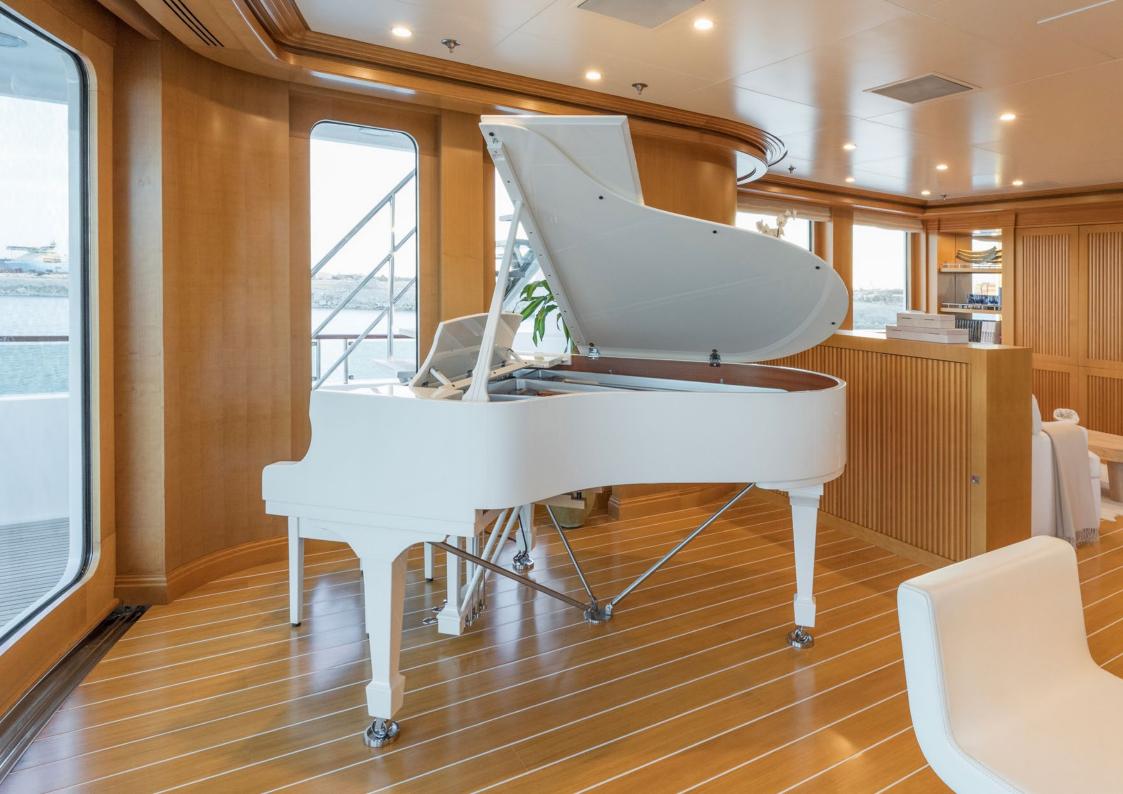

Her fresh and neutral interiors combine shades of gold and beige with sophisticated light wood paneling, creating a relaxing indoor environment. Fully-equipped bars can be found in both her main and upper salons, entertainment systems feature throughout all her cabins, and a gym complete with treadmill, cross trainer and weights is available to guests.