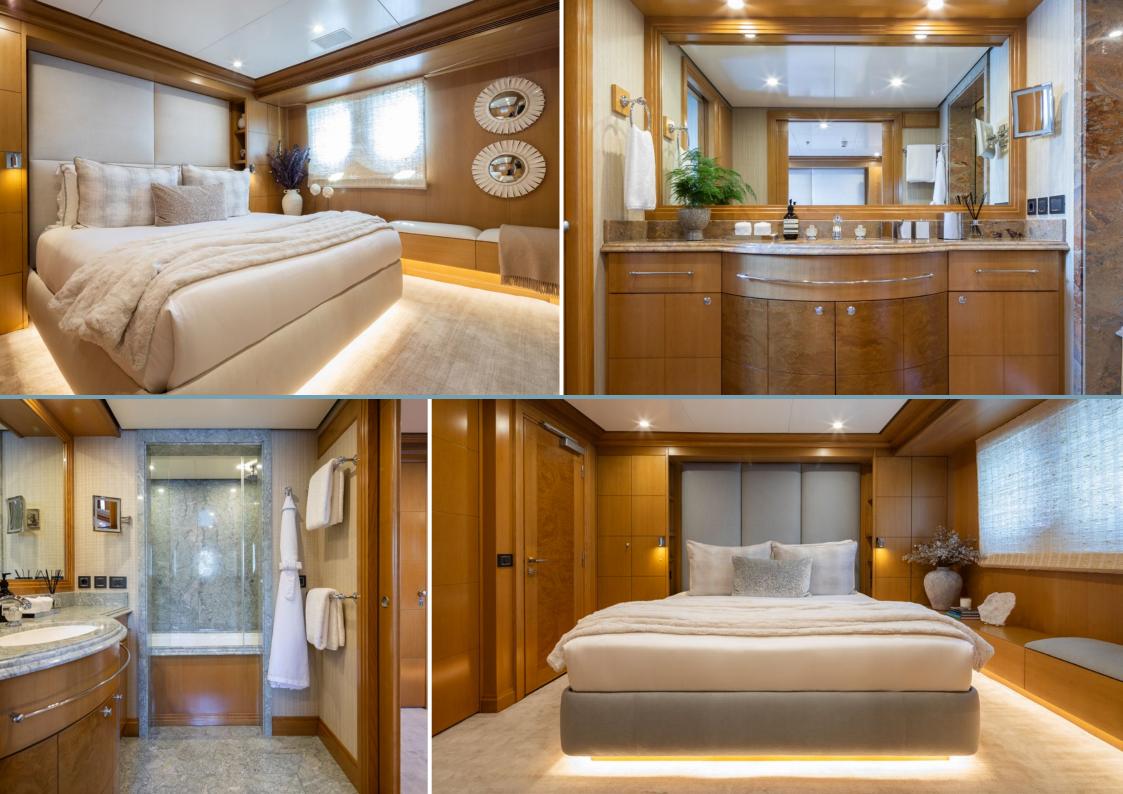

# Treehouse

With a striking snow-white and midnight blue hull, TREEHOUSE fittingly boasts wonderfully expansive deck areas designed for soaking up the sunshine in style. Her spacious design provides accommodation for 12 guests across a full-beam master, four doubles and a twin, with space for up to 16 crew, to ensure a relaxed charter experience.

Her fresh and neutral interiors combine shades of gold and beige with sophisticated light wood paneling, creating a relaxing indoor environment. Fully-equipped bars can be found in both her main and upper salons, entertainment systems feature throughout all her cabins, and a gym complete with treadmill, cross trainer and weights is available to guests.