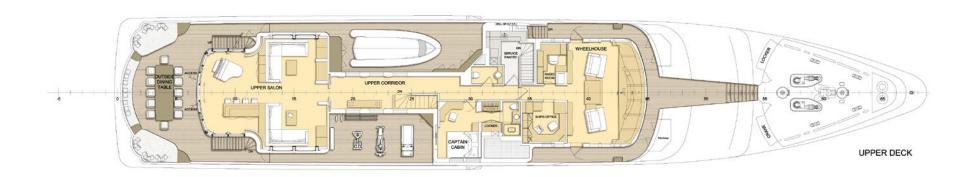

Her fresh and neutral interiors combine shades of gold and beige with sophisticated light wood paneling, creating a relaxing indoor environment. Fully-equipped bars can be found in both her main and upper salons, entertainment systems feature throughout all her cabins, and a gym complete with treadmill, cross trainer and weights is available to guests.

Fjord 53XL chase boat with permanent crew of 2

Extensive selection of water toys

Outdoor fitness area

TVs at various locations including fold down TV on

sundeck, gym, main deck aft, cinema and all guest cabins