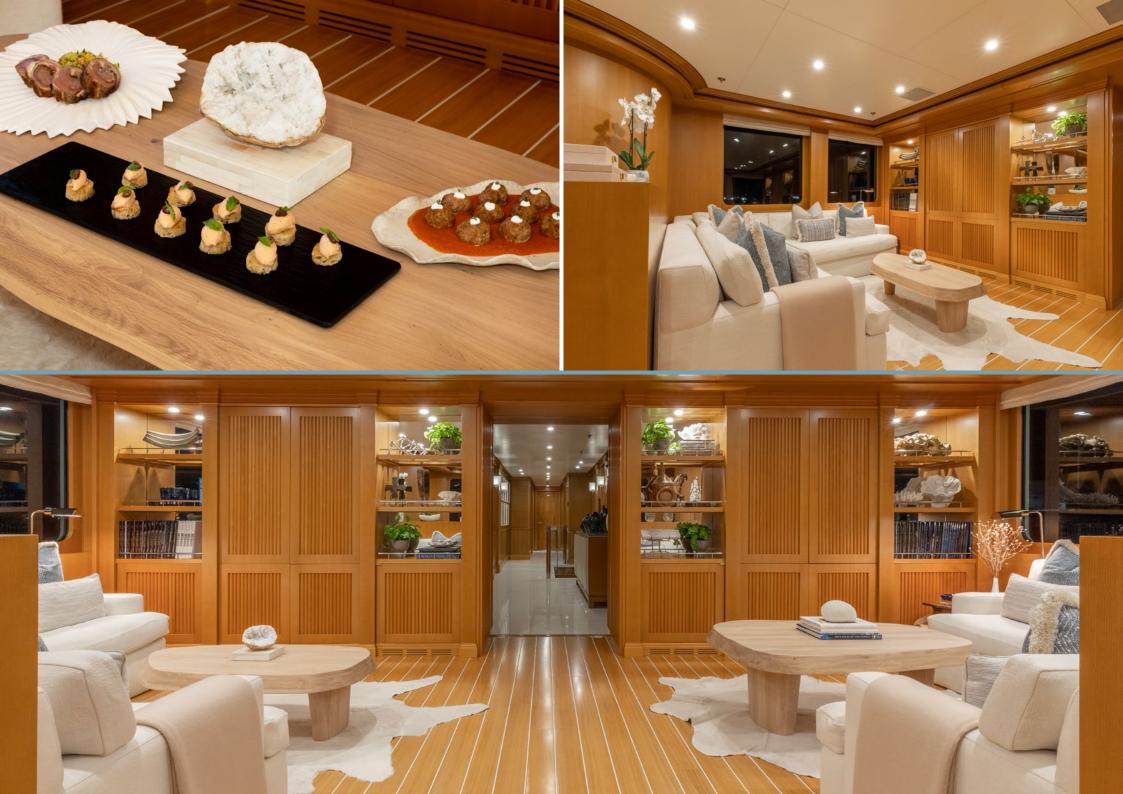

Her fresh and neutral interiors combine shades of gold and beige with sophisticated light wood paneling, creating a relaxing indoor environment. Fully-equipped bars can be found in both her main and upper salons, entertainment systems feature throughout all her cabins, and a gym complete with treadmill, cross trainer and weights is available to guests.