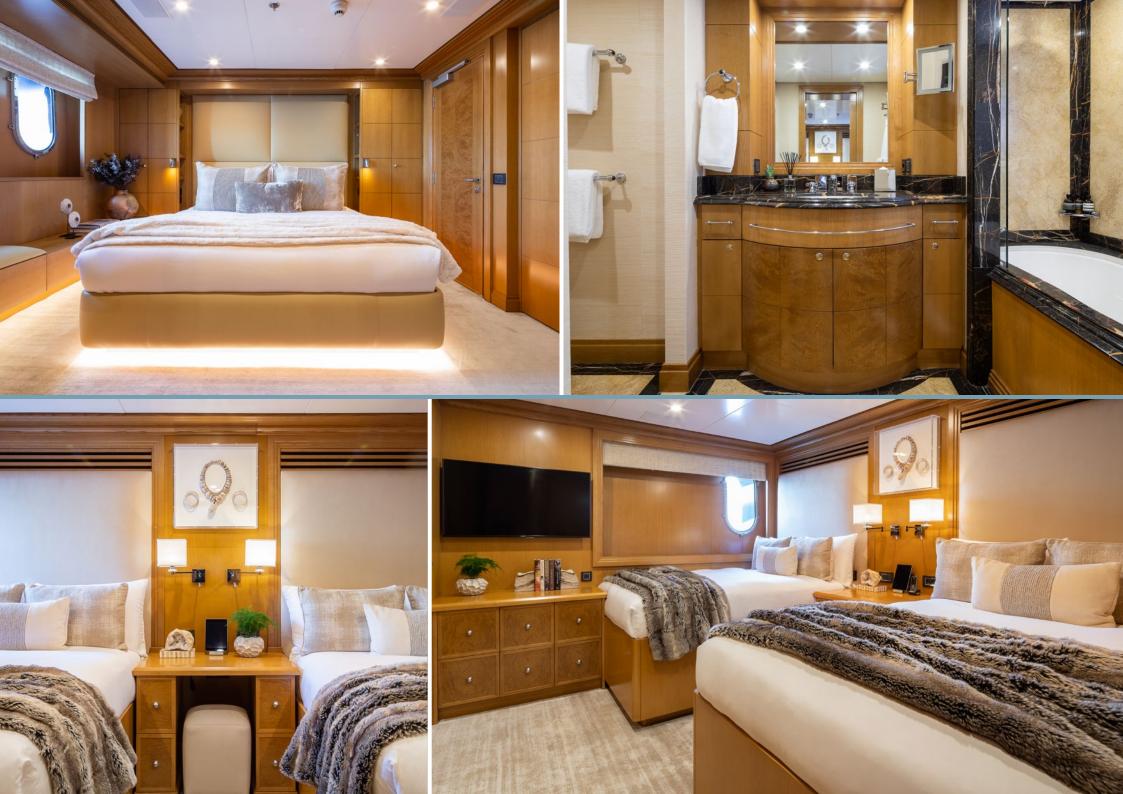

# Treehouse

With a striking snow-white and midnight blue hull, TREEHOUSE fittingly boasts wonderfully expansive deck areas designed for soaking up the sunshine in style. Her spacious design provides accommodation for 12 guests across a full-beam master, four doubles and a twin, with space for up to 16 crew, to ensure a relaxed charter experience.

Her fresh and neutral interiors combine shades of gold and beige with sophisticated light wood paneling, creating a relaxing indoor environment. Fully-equipped bars can be found in both her main and upper salons, entertainment systems feature throughout all her cabins, and a gym complete with treadmill, cross trainer and weights is available to guests.