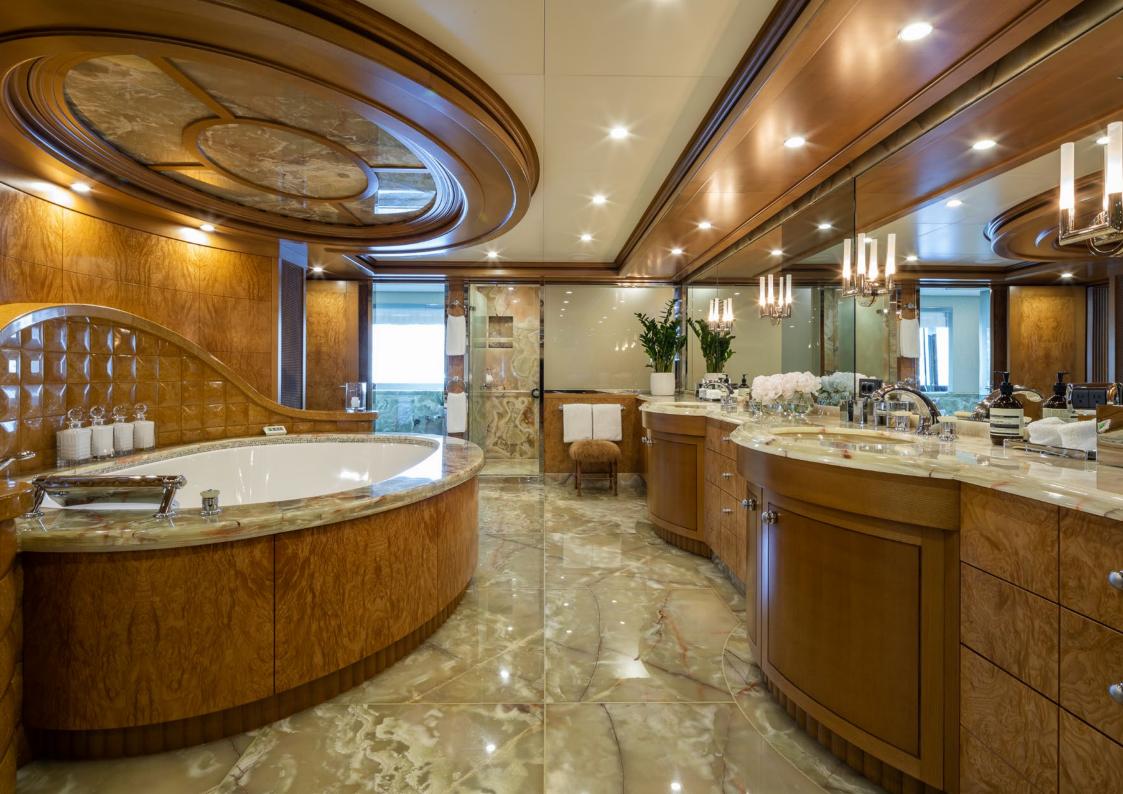

Her fresh and neutral interiors combine shades of gold and beige with sophisticated light wood paneling, creating a relaxing indoor environment. Fully-equipped bars can be found in both her main and upper salons, entertainment systems feature throughout all her cabins, and a gym complete with treadmill, cross trainer and weights is available to guests.