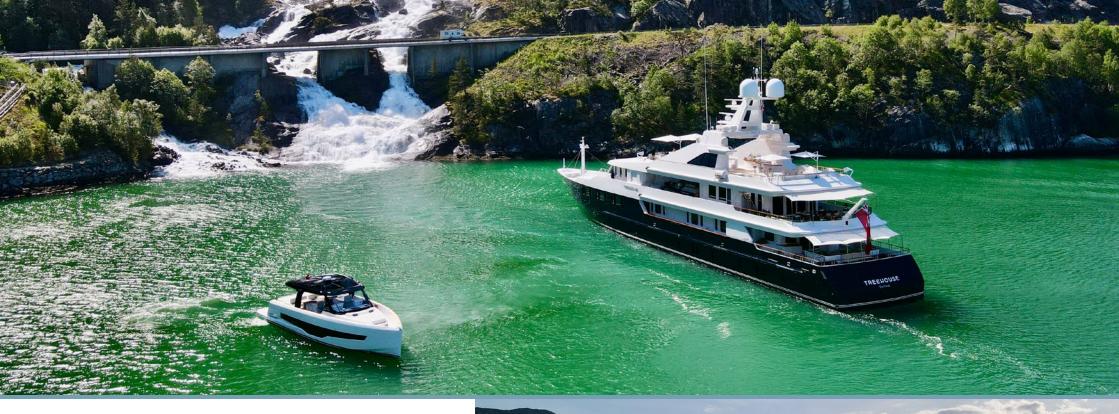

# Treehouse

With a striking snow-white and midnight blue hull, TREEHOUSE fittingly boasts wonderfully expansive deck areas designed for soaking up the sunshine in style. Her spacious design provides accommodation for 12 guests across a full-beam master, four doubles and a twin, with space for up to 16 crew, to ensure a relaxed charter experience.

### **TENDERS & TOYS**

1 x 16.7m Fjord 53XL chase boat

1 x 6.5m 250 HP Custom Jet tender

1 x Seadoo RXP PWC

2 x Seadoo Spark PWC

4 x Seabob F5s (two have built-in cameras)

1 x Waterslide

2 x Fliteboard eFoil

Fjord 53XL chase boat with permanent crew of 2

Extensive selection of water toys

Outdoor fitness area

TVs at various locations including fold down TV on

sundeck, gym, main deck aft, cinema and all guest cabins