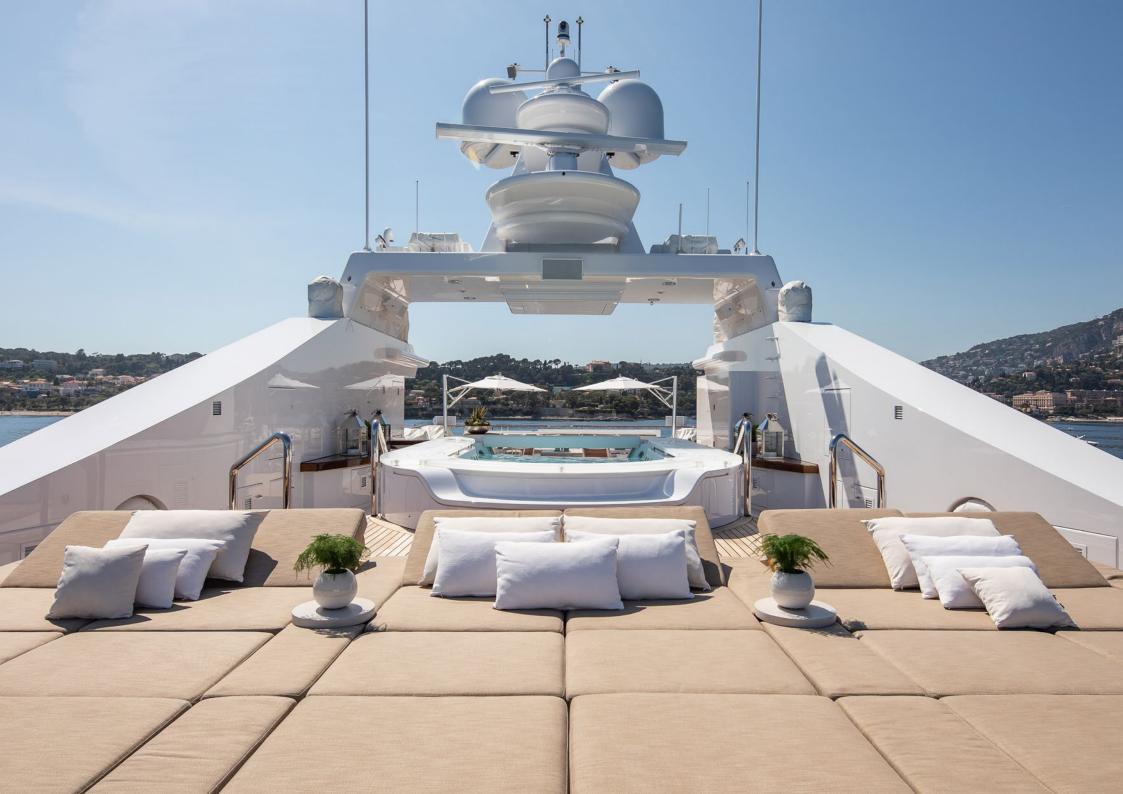

TREEHOUSE boasts expansive exteriors, and the newly remodeled sun deck provides a perfect spot for sun-bathing, a dip in the Jacuzzi and enjoying a cocktail from the bar. With shaded all fresco dining and a large beach club area on the lower decks, guests can unwind and relax in numerous spaces on board.

### **KEY FEATURES**

Pedigree Oceanco build 2023 refit at Oceanco

Massive 100ft sundeck with oversized Jacuzzi, bar.

lounging, foam machine, nightclub setup, large screen TV

Contemporary neutral beach house interior