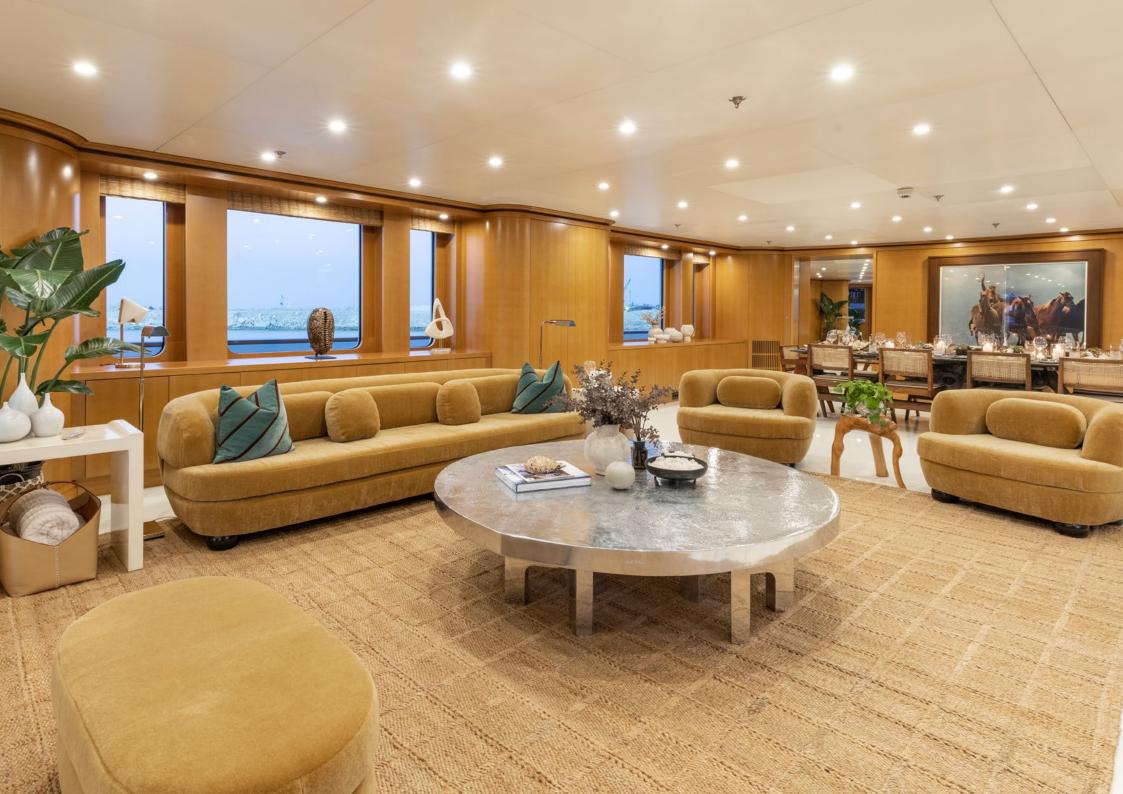

Her fresh and neutral interiors combine shades of gold and beige with sophisticated light wood paneling, creating a relaxing indoor environment. Fully-equipped bars can be found in both her main and upper salons, entertainment systems feature throughout all her cabins, and a gym complete with treadmill, cross trainer and weights is available to guests.