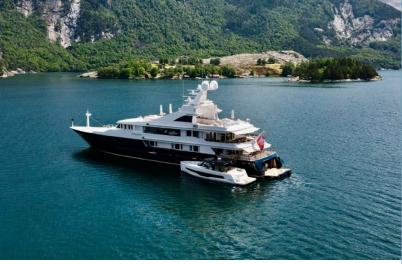

# Treehouse

With a striking snow-white and midnight blue hull, TREEHOUSE fittingly boasts wonderfully expansive deck areas designed for soaking up the sunshine in style. Her spacious design provides accommodation for 12 guests across a full-beam master, four doubles and a twin, with space for up to 16 crew, to ensure a relaxed charter experience.

TREEHOUSE boasts expansive exteriors, and the newly remodeled sun deck provides a perfect spot for sun-bathing, a dip in the Jacuzzi and enjoying a cocktail from the bar. With shaded all fresco dining and a large beach club area on the lower decks, guests can unwind and relax in numerous spaces on board.