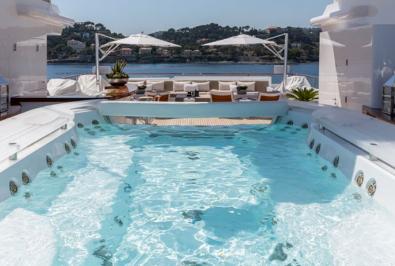

TREEHOUSE boasts expansive exteriors, and the newly remodeled sun deck provides a perfect spot for sun-bathing, a dip in the Jacuzzi and enjoying a cocktail from the bar. With shaded all fresco dining and a large beach club area on the lower decks, guests can unwind and relax in numerous spaces on board.

### **KEY FEATURES**

Pedigree Oceanco build 2023 refit at Oceanco

Massive 100ft sundeck with oversized Jacuzzi, bar.

lounging, foam machine, nightclub setup, large screen TV

Contemporary neutral beach house interior