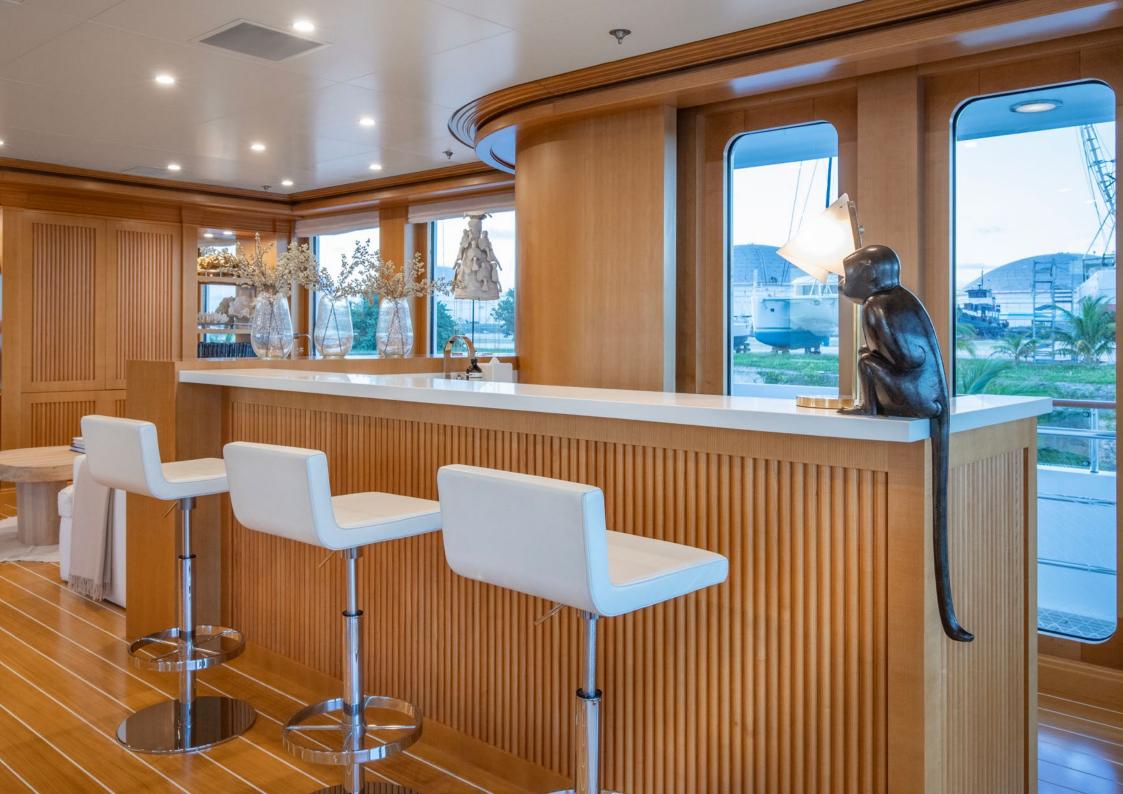

Her fresh and neutral interiors combine shades of gold and beige with sophisticated light wood paneling, creating a relaxing indoor environment. Fully-equipped bars can be found in both her main and upper salons, entertainment systems feature throughout all her cabins, and a gym complete with treadmill, cross trainer and weights is available to guests.