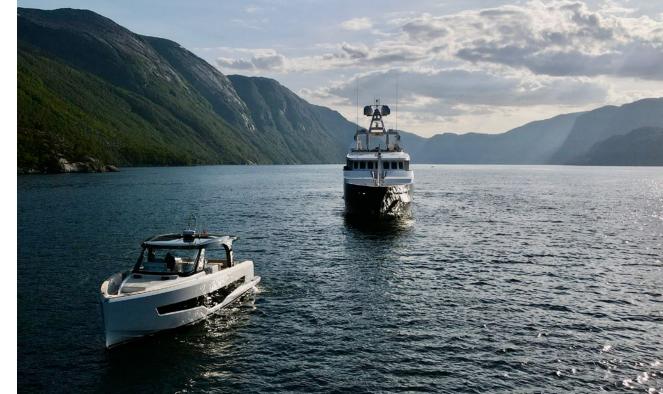

# Treehouse

With a striking snow-white and midnight blue hull, TREEHOUSE fittingly boasts wonderfully expansive deck areas designed for soaking up the sunshine in style. Her spacious design provides accommodation for 12 guests across a full-beam master, four doubles and a twin, with space for up to 16 crew, to ensure a relaxed charter experience.

### **TENDERS & TOYS**

1 x 16.7m Fjord 53XL chase boat

1 x 6.5m 250 HP Custom Jet tender

1 x Seadoo RXP PWC

2 x Seadoo Spark PWC

4 x Seabob F5s (two have built-in cameras)

1 x Waterslide

2 x Fliteboard eFoil

Fjord 53XL chase boat with permanent crew of 2

Extensive selection of water toys

Outdoor fitness area

TVs at various locations including fold down TV on

sundeck, gym, main deck aft, cinema and all guest cabins