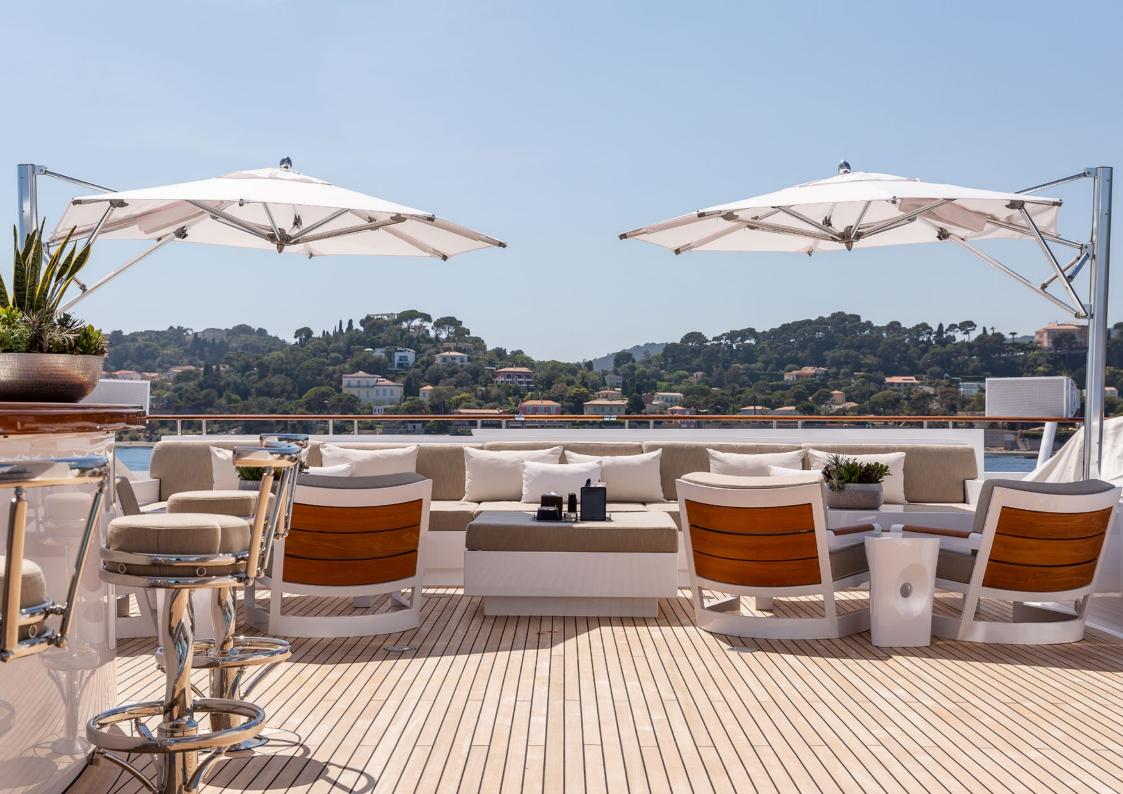

TREEHOUSE boasts expansive exteriors, and the newly remodeled sun deck provides a perfect spot for sun-bathing, a dip in the Jacuzzi and enjoying a cocktail from the bar. With shaded all fresco dining and a large beach club area on the lower decks, guests can unwind and relax in numerous spaces on board.

Her fresh and neutral interiors combine shades of gold and beige with sophisticated light wood paneling, creating a relaxing indoor environment. Fully-equipped bars can be found in both her main and upper salons, entertainment systems feature throughout all her cabins, and a gym complete with treadmill, cross trainer and weights is available to guests.