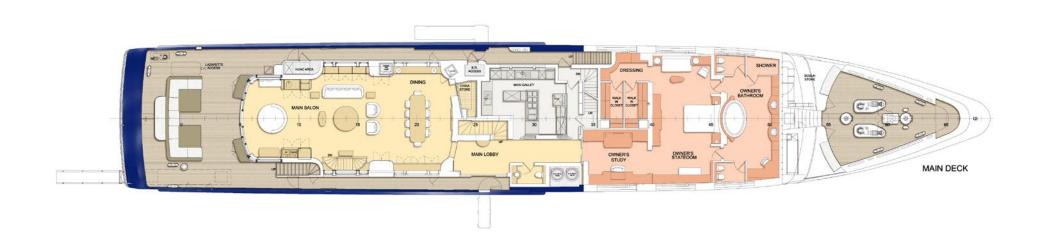

# Treehouse

With a striking snow-white and midnight blue hull, TREEHOUSE fittingly boasts wonderfully expansive deck areas designed for soaking up the sunshine in style. Her spacious design provides accommodation for 12 guests across a full-beam master, four doubles and a twin, with space for up to 16 crew, to ensure a relaxed charter experience.

Her fresh and neutral interiors combine shades of gold and beige with sophisticated light wood paneling, creating a relaxing indoor environment. Fully-equipped bars can be found in both her main and upper salons, entertainment systems feature throughout all her cabins, and a gym complete with treadmill, cross trainer and weights is available to guests.