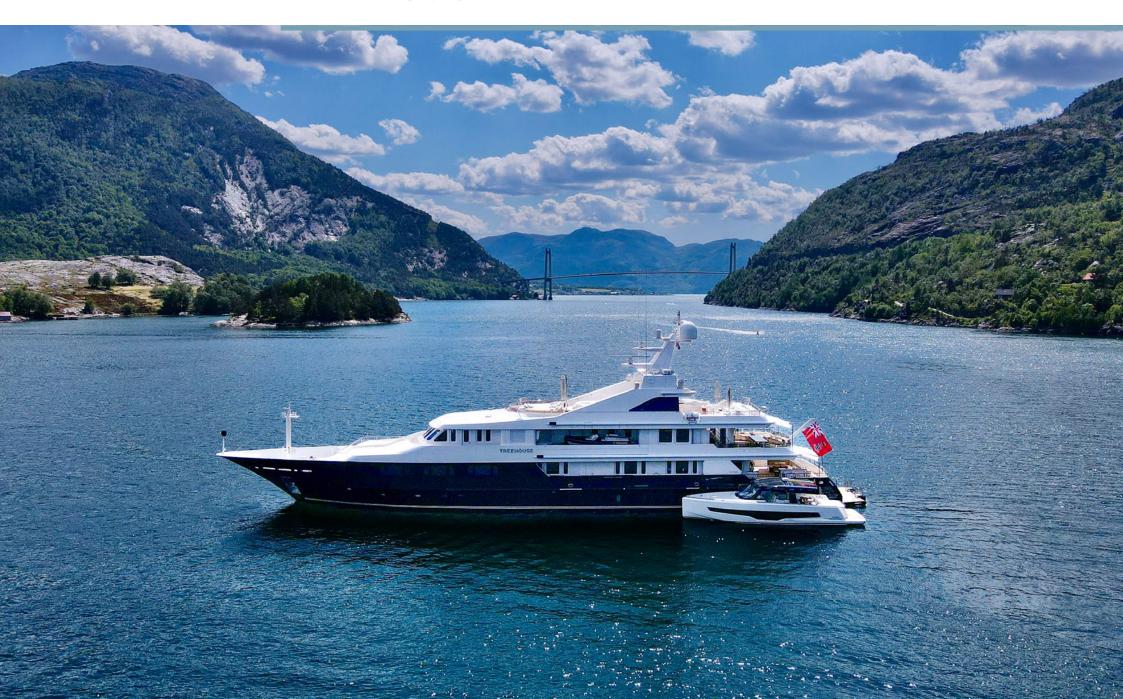

# Treehouse

With a striking snow-white and midnight blue hull, TREEHOUSE fittingly boasts wonderfully expansive deck areas designed for soaking up the sunshine in style. Her spacious design provides accommodation for 12 guests across a full-beam master, four doubles and a twin, with space for up to 16 crew, to ensure a relaxed charter experience.

### **TENDERS & TOYS**

1 x 16.7m Fjord 53XL chase boat

1 x 6.5m 250 HP Custom Jet tender

1 x Seadoo RXP PWC

2 x Seadoo Spark PWC

4 x Seabob F5s (two have built-in cameras)

1 x Waterslide

2 x Fliteboard eFoil

Fjord 53XL chase boat with permanent crew of 2

Extensive selection of water toys

Outdoor fitness area

TVs at various locations including fold down TV on

sundeck, gym, main deck aft, cinema and all guest cabins