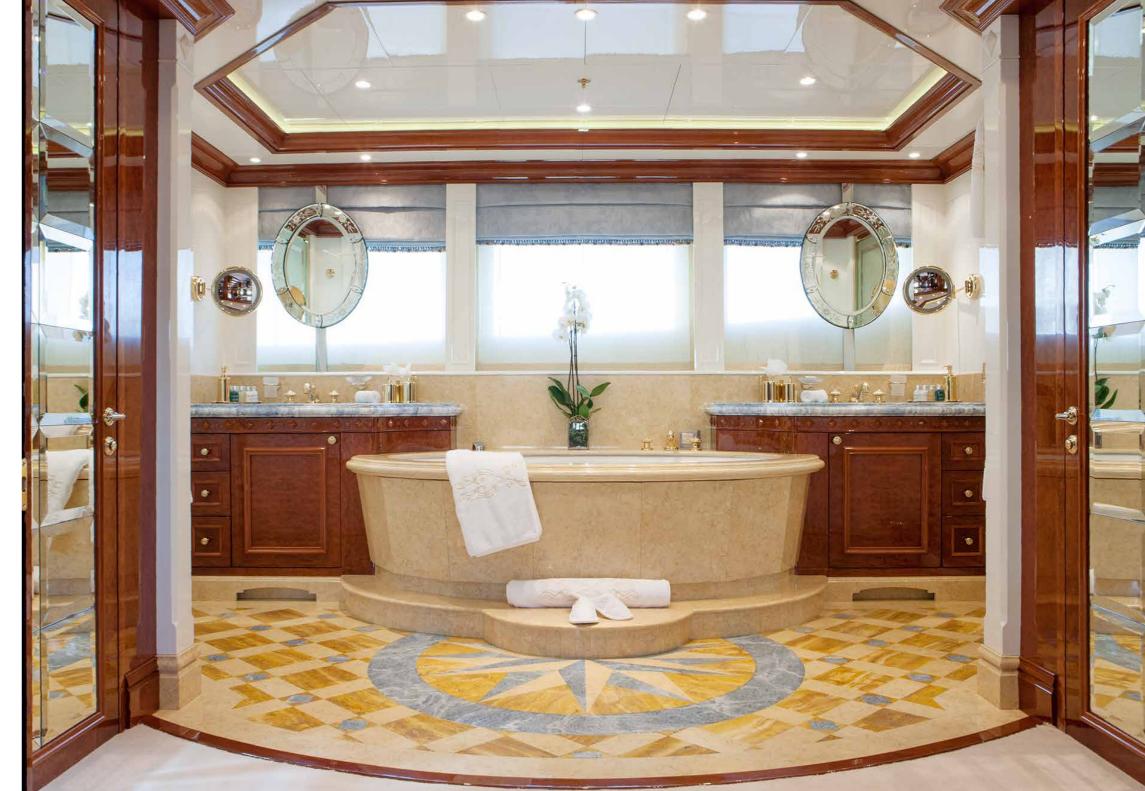

#### Master Suite

Vast in size and elegant in nature, this split-level master suite features a private office, sumptuous lounge area with his and hers bathroom, a staircase leading you to the raised sky lit stateroom with the ultimate in panoramic views.