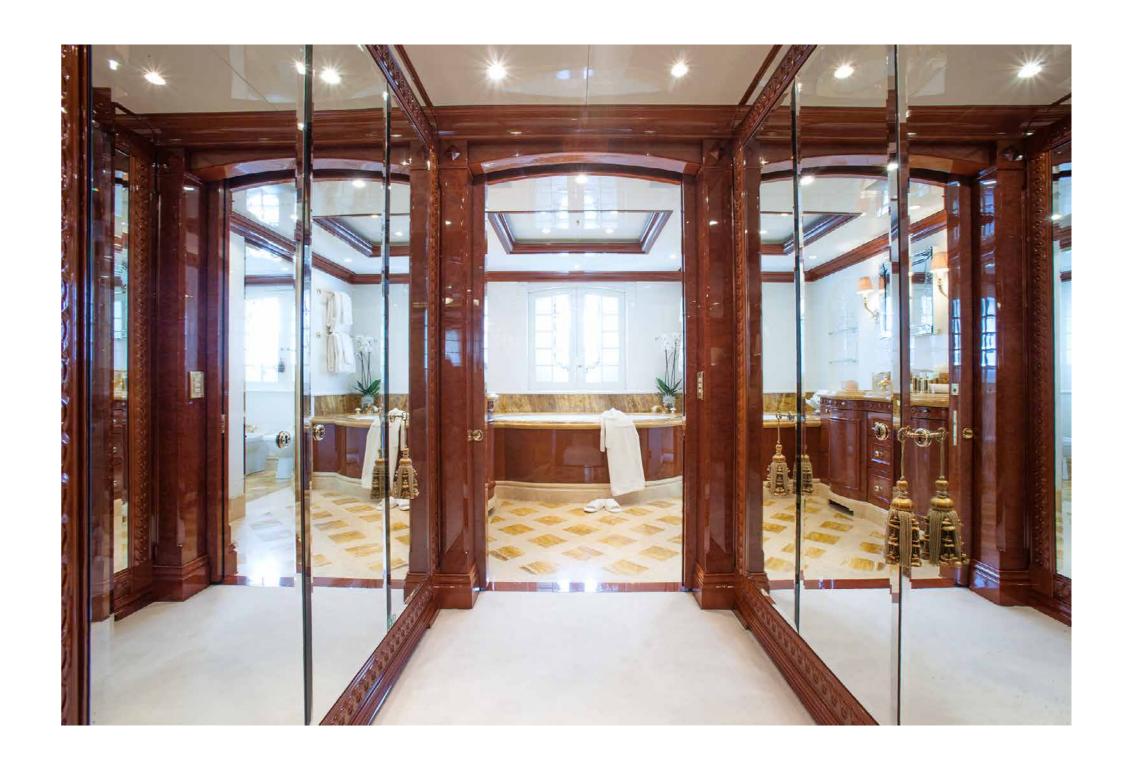

#### Master Suite

Vast in size and elegant in nature, this split-level master suite features a private office, sumptuous lounge area with his and hers bathroom, a staircase leading you to the raised sky lit stateroom with the ultimate in panoramic views.