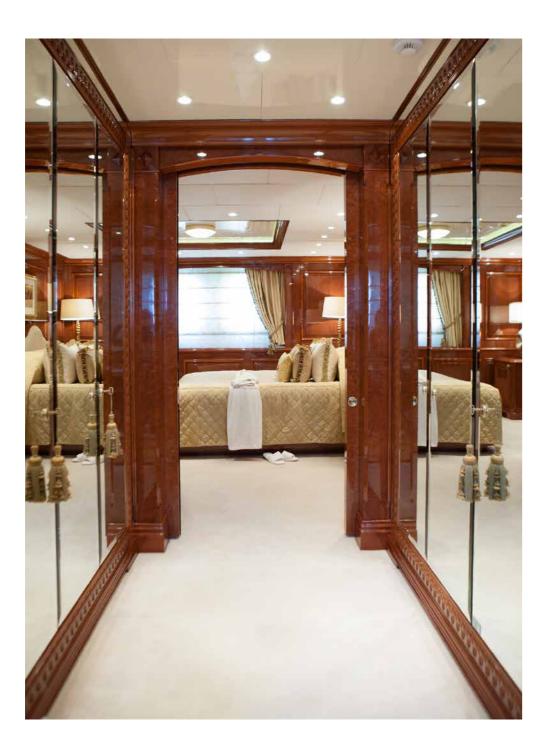

#### Master Suite

Vast in size and elegant in nature, this split-level master suite features a private office, sumptuous lounge area with his and hers bathroom, a staircase leading you to the raised sky lit stateroom with the ultimate in panoramic views.

## Guest Retreats

St. David's opulent guest cabins sleep up to 10 guests in 5 extraordinary staterooms, including the magnificent VIP suite and four flexible double rooms.

VIP Suite

Guest Suites

Step into the serenity and abandon yourself in hours of luxurious attention in the Spa and Beauty room.