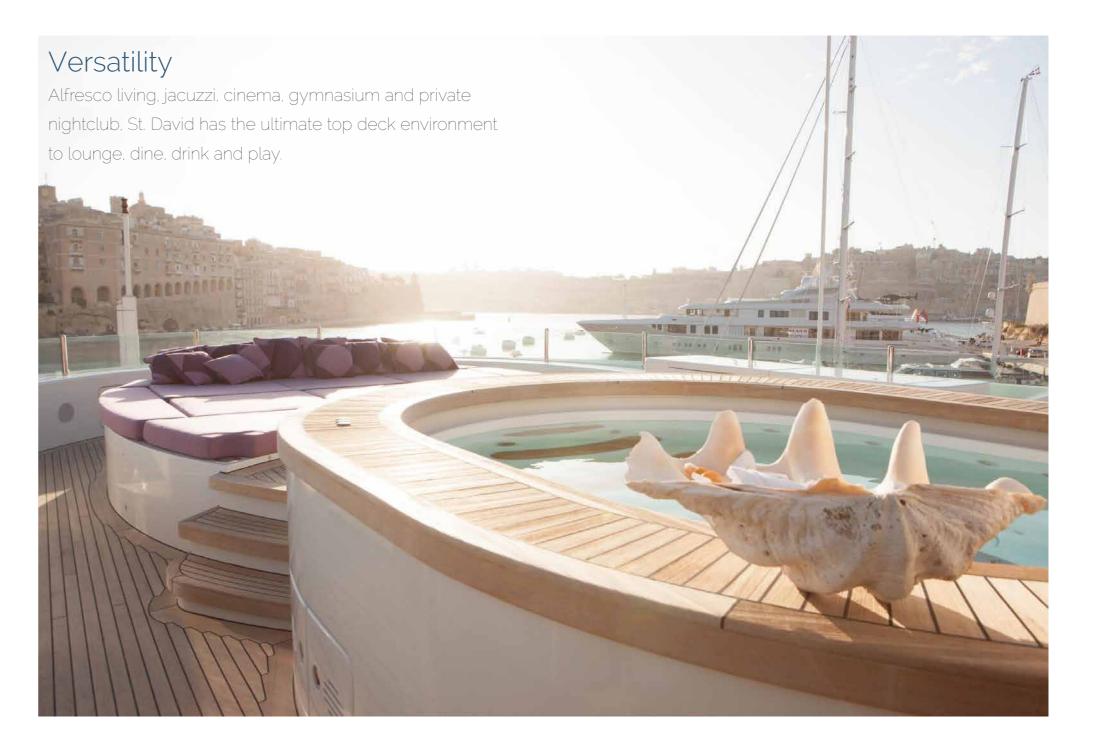

## Entertain

With three extraordinary decks, St. David features an unrivalled breadth of multidimensional space for you to entertain family and friends in the most intimate and glamorous manner.

Sun Deck

## Discover

A floating spiral staircase takes you on a journey of discovery. Embrace the atmosphere of the Italian Rivera and St. David's lavish interior surroundings.

Sky Lounge
Indulge in the finest dining experiences