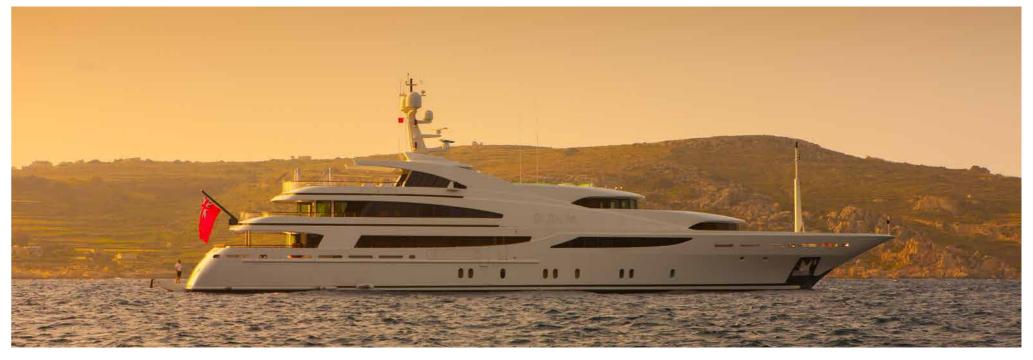

## Admire

St. David is a visually stunning and complementary mix of gracious, soft shapes and low, streamlined and curvaceous exterior, creating a seamless energy as she moves through the water.

# St. David Specification

Builder: Benetti

**Year:** 2008/2012

**Length:** 60m /197 ft

**Beam:** 10.4m/34ft

**Draft:** 3.6km/12ft

**Engines:** 2x Caterpillar

(1840 HP)