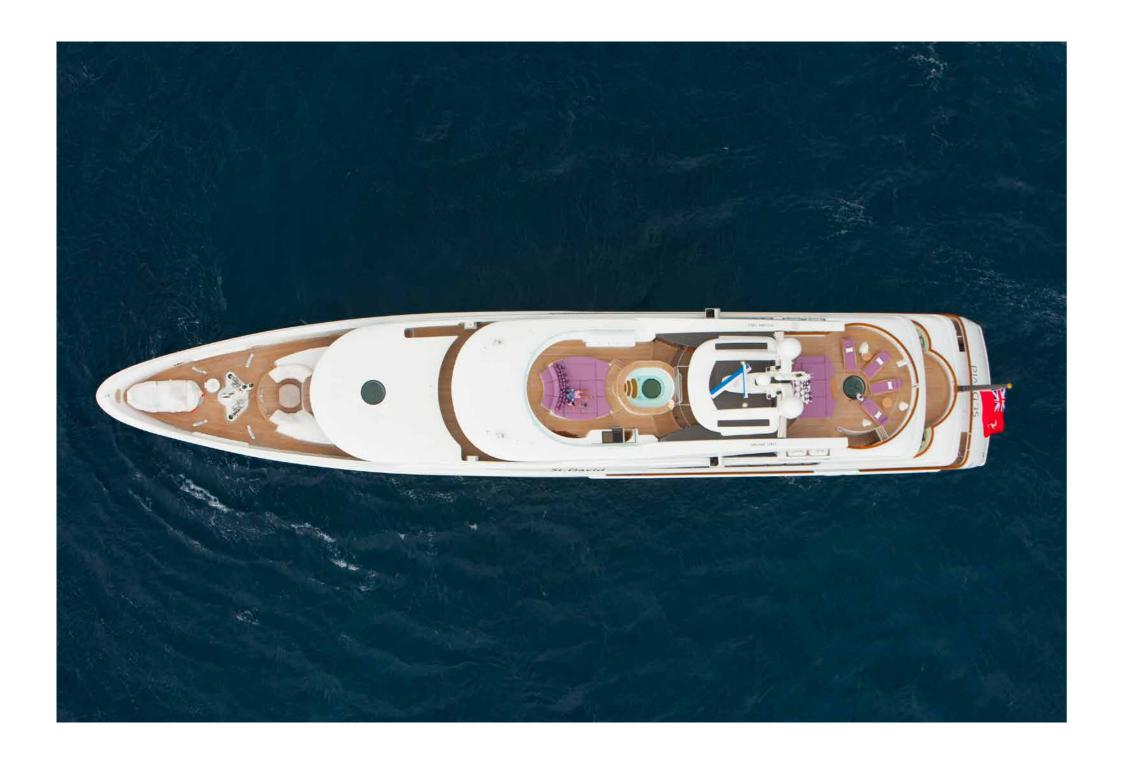

## Admire

St. David is a visually stunning and complementary mix of gracious, soft shapes and low, streamlined and curvaceous exterior, creating a seamless energy as she moves through the water.

## Entertain

With three extraordinary decks, St. David features an unrivalled breadth of multidimensional space for you to entertain family and friends in the most intimate and glamorous manner.

Sun Deck