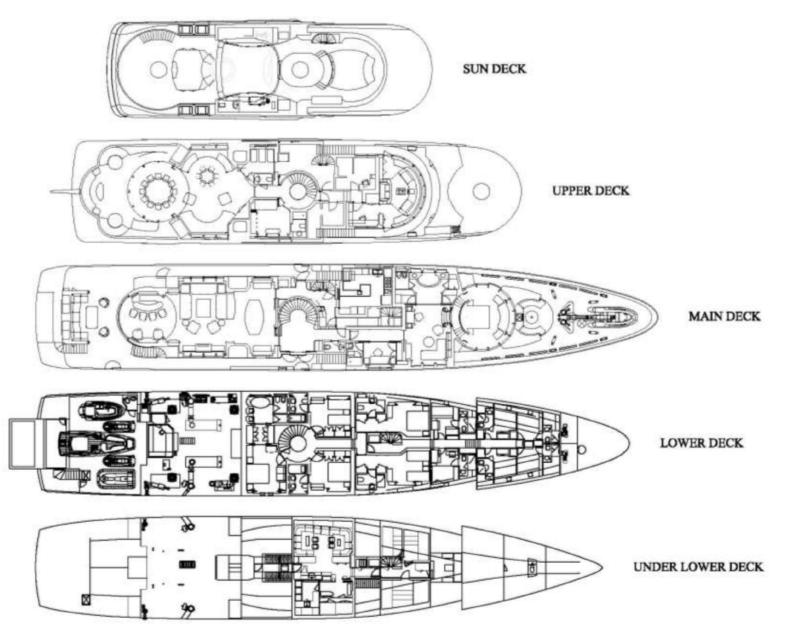

xtraordinary attention to detail.







# St. David Specification

Builder: Benetti

**Year:** 2008/2012

**Length:** 60m /197 ft

**Beam:** 10.4m/34ft

**Draft:** 3.6km/12ft

**Engines:** 2x Caterpillar

(1840 HP)

**Cruising Speed:** 15 Knots (approx)

#### **Cabin Configurations:**

1 x King Bed, Master Suite

1 x Queen Bed, VIP Suite

4 x Twin and Double Bedrooms, Guest Rooms

#### **Tenders**

1 x 7.5m Tresco 'limousine' Tender

1 x 4.70m RIB by Ribline

#### Jetski's

Yamaha Wave Runner VX1100A-G

Yamaha GP 1300 R

#### Seabob's (new in 2015)

2 x Canoe Kayaks

4 x Dive Gear

2 x Wind Surf

2 x Paddle Boards

Fishing Gear

#### Selection of towable and inflatable toys

#### Gym Equipment:

Techno Gym Excite-Exercise Bike
Techno Gym Excite-Exercise Machine



## St. David Deck Plan