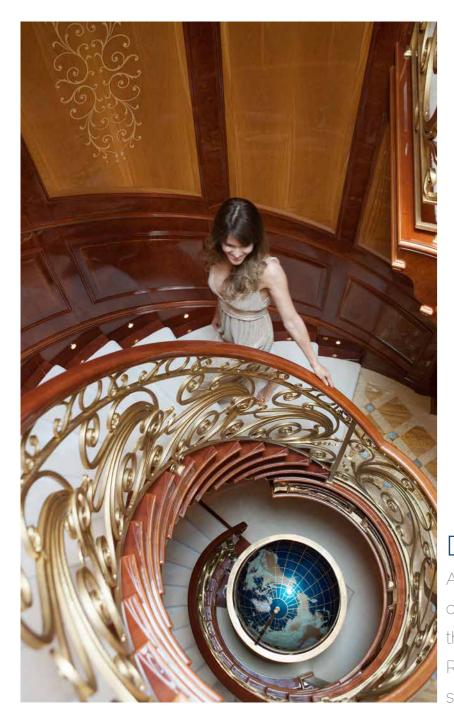

## Discover

A floating spiral staircase takes you on a journey of discovery. Embrace the atmosphere of the Italian Rivera and St. David's lavish interior surroundings.

Sky Lounge
Indulge in the finest dining experiences