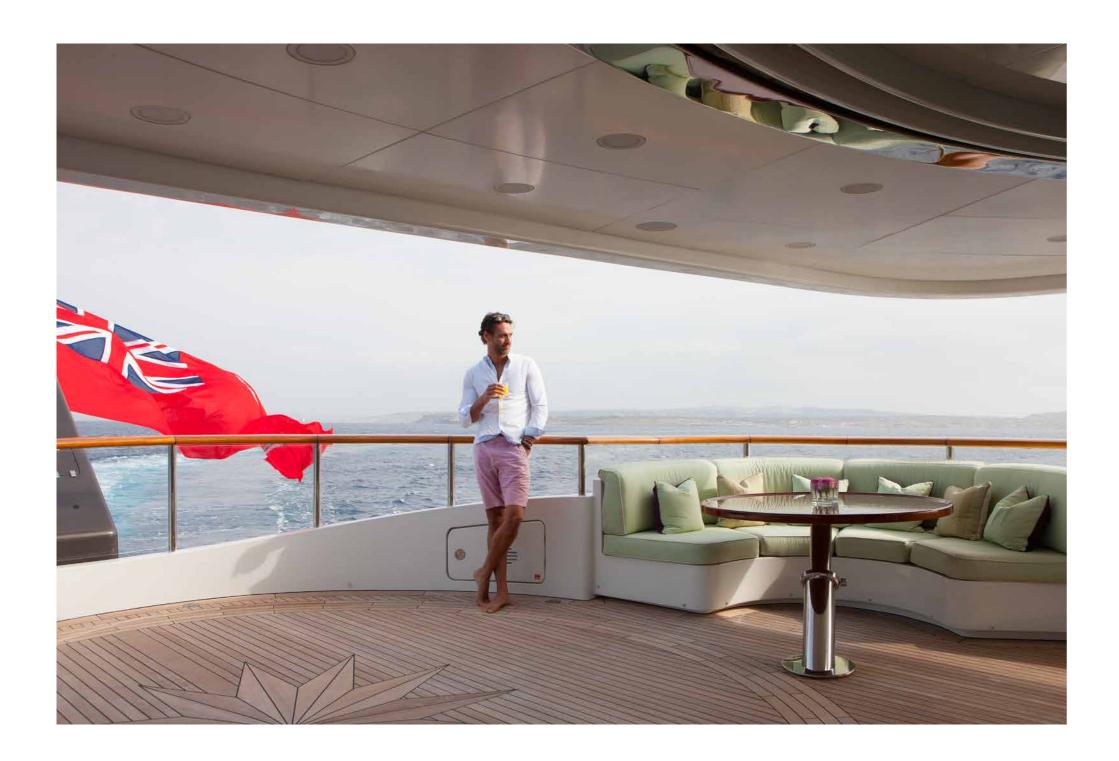

## Entertain

With three extraordinary decks, St. David features an unrivalled breadth of multidimensional space for you to entertain family and friends in the most intimate and glamorous manner.

Sun Deck

## Discover

A floating spiral staircase takes you on a journey of discovery. Embrace the atmosphere of the Italian Rivera and St. David's lavish interior surroundings.

Sky Lounge
Indulge in the finest dining experiences