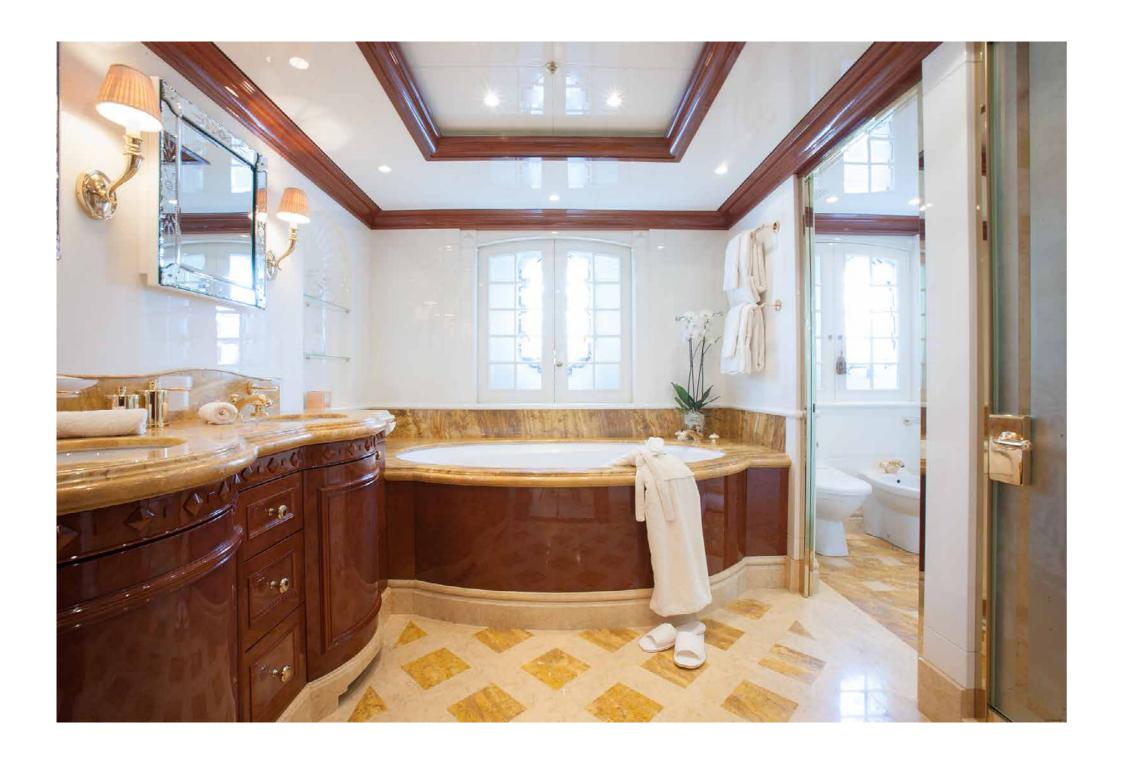

#### Master Suite

Vast in size and elegant in nature, this split-level master suite features a private office, sumptuous lounge area with his and hers bathroom, a staircase leading you to the raised sky lit stateroom with the ultimate in panoramic views.