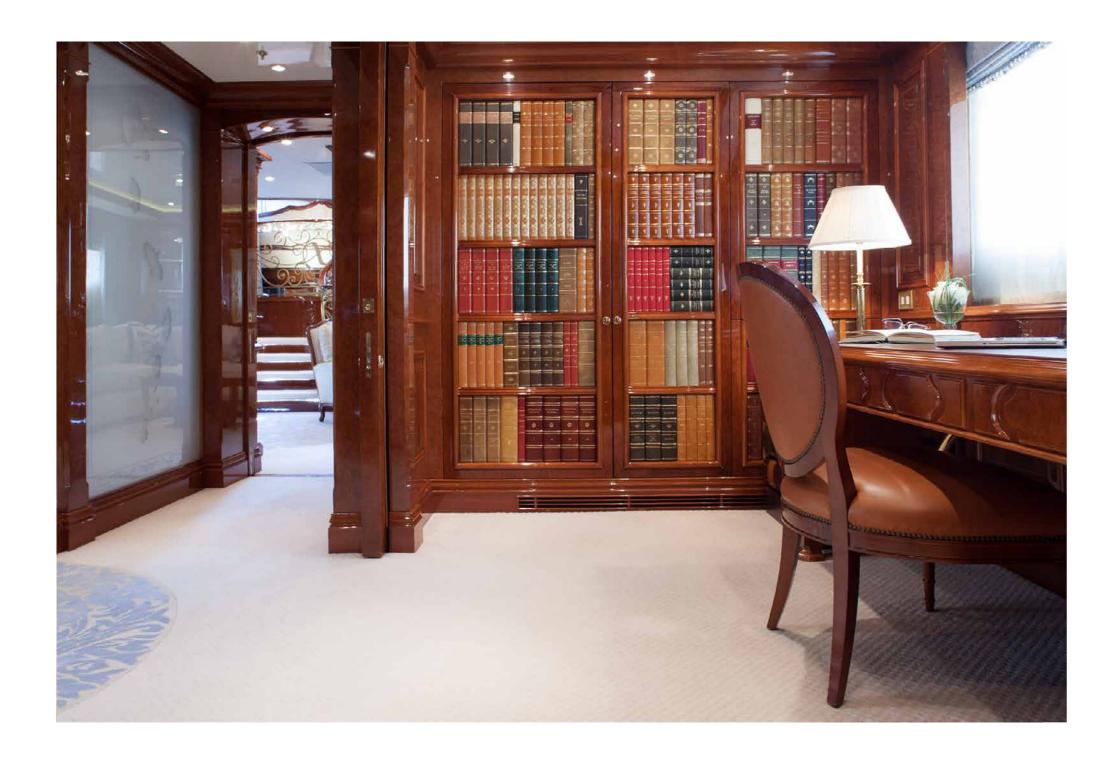

#### Master Suite

Vast in size and elegant in nature, this split-level master suite features a private office, sumptuous lounge area with his and hers bathroom, a staircase leading you to the raised sky lit stateroom with the ultimate in panoramic views.