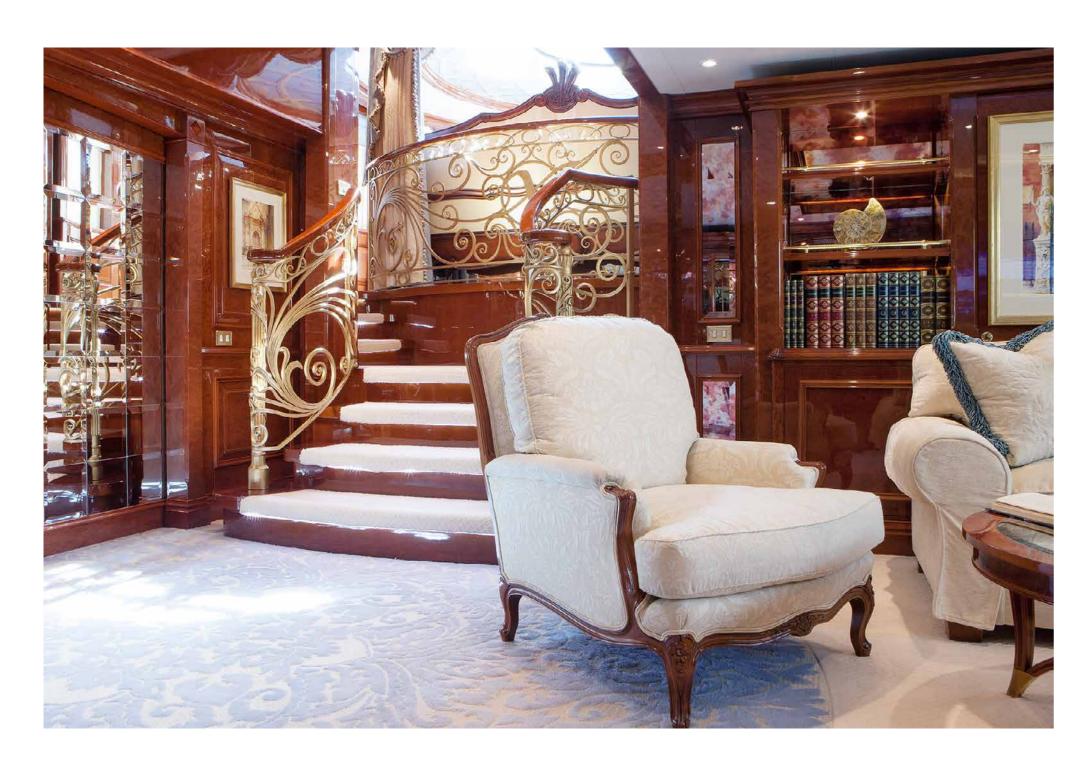

## Discover

A floating spiral staircase takes you on a journey of discovery. Embrace the atmosphere of the Italian Rivera and St. David's lavish interior surroundings.

Sky Lounge
Indulge in the finest dining experiences

Main Saloon

The Main Saloon will never fail to impress with its stunning entrance, cocktail bar, intimate living spaces and formal dining options.