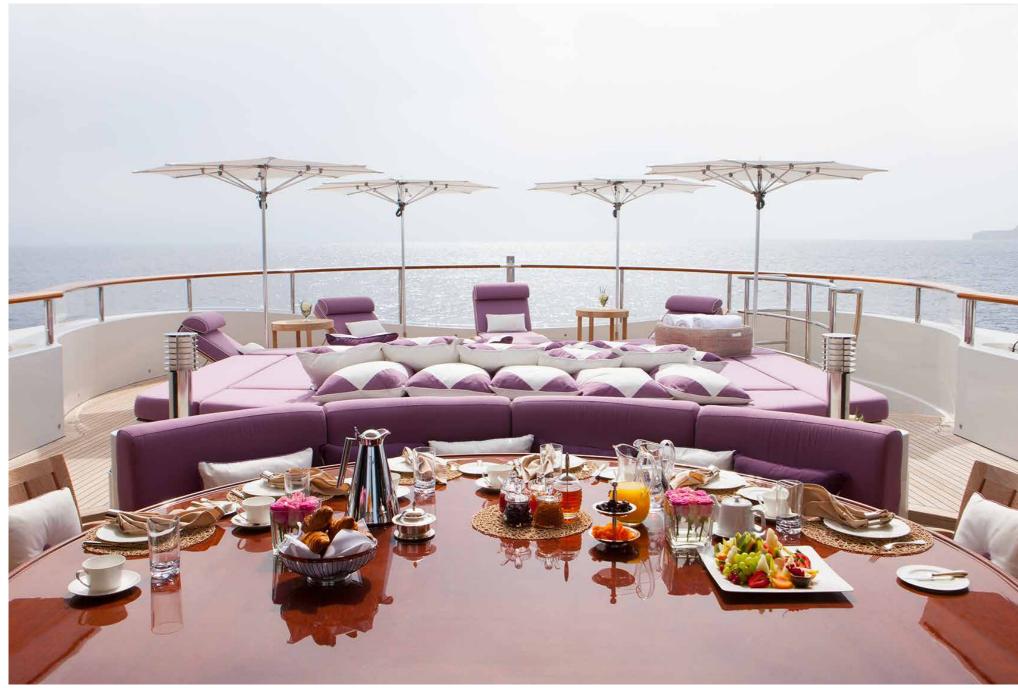

## Entertain

With three extraordinary decks, St. David features an unrivalled breadth of multidimensional space for you to entertain family and friends in the most intimate and glamorous manner.

Sun Deck

## Discover

A floating spiral staircase takes you on a journey of discovery. Embrace the atmosphere of the Italian Rivera and St. David's lavish interior surroundings.

Sky Lounge
Indulge in the finest dining experiences