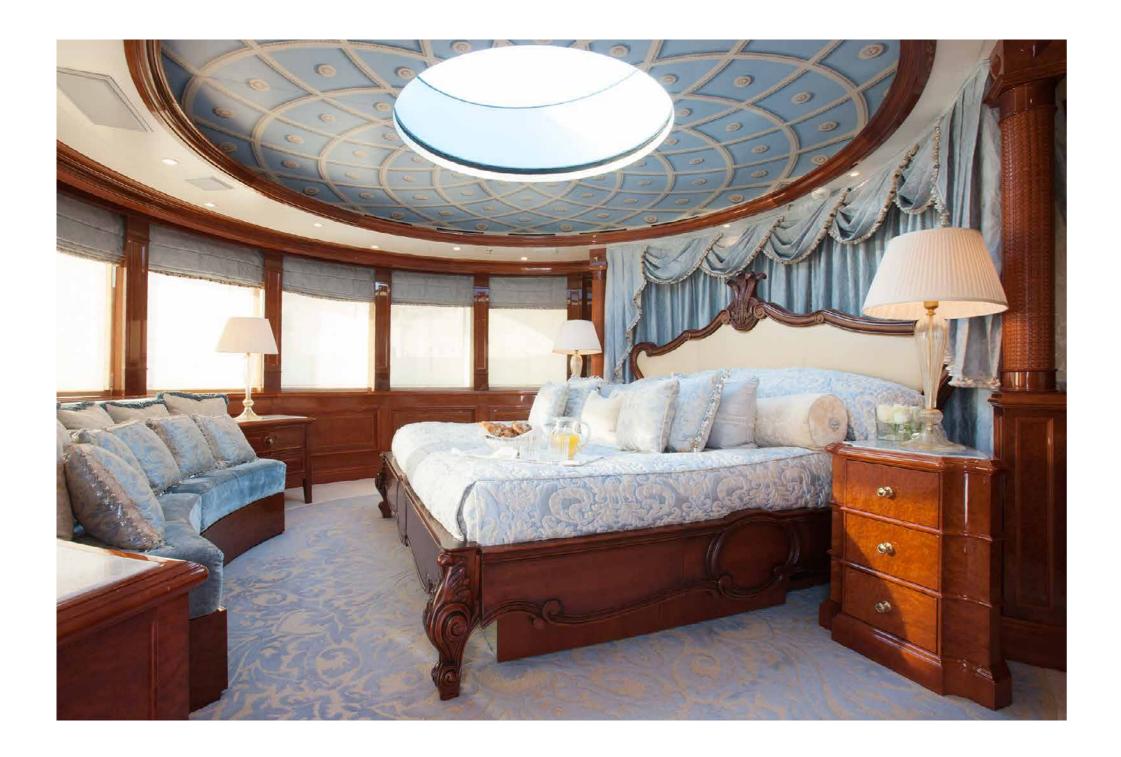

#### Master Suite

Vast in size and elegant in nature, this split-level master suite features a private office, sumptuous lounge area with his and hers bathroom, a staircase leading you to the raised sky lit stateroom with the ultimate in panoramic views.