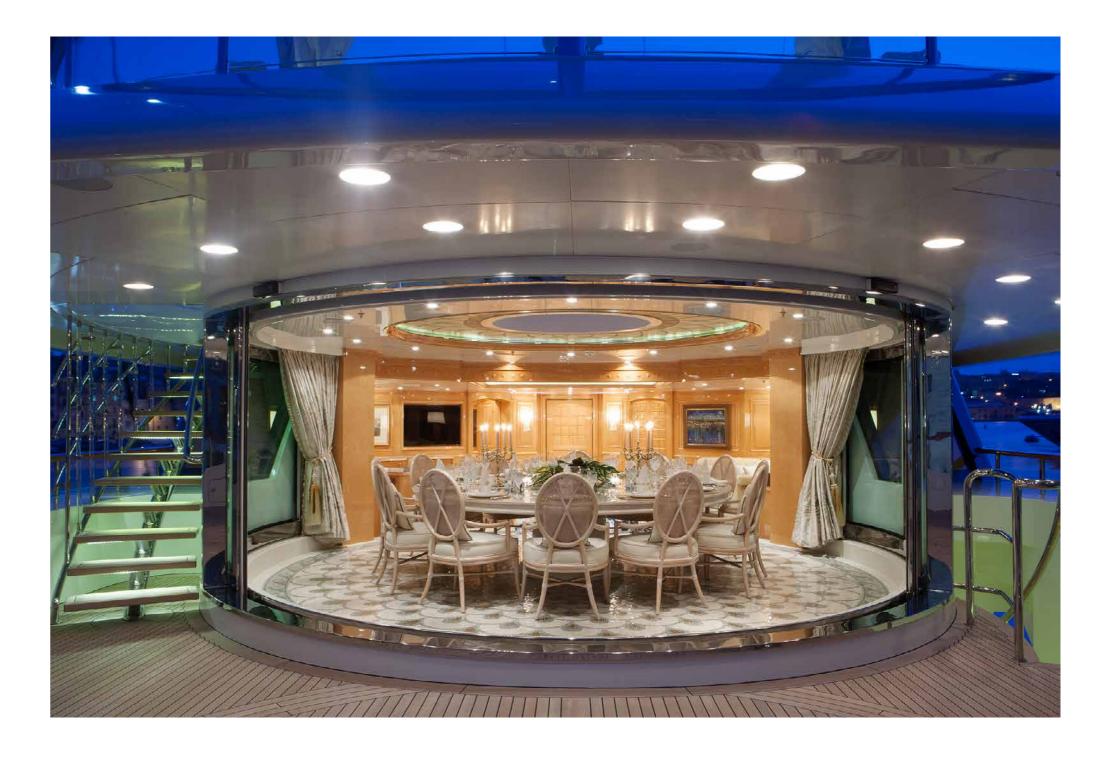

Main Saloon

The Main Saloon will never fail to impress with its stunning entrance, cocktail bar, intimate living spaces and formal dining options.