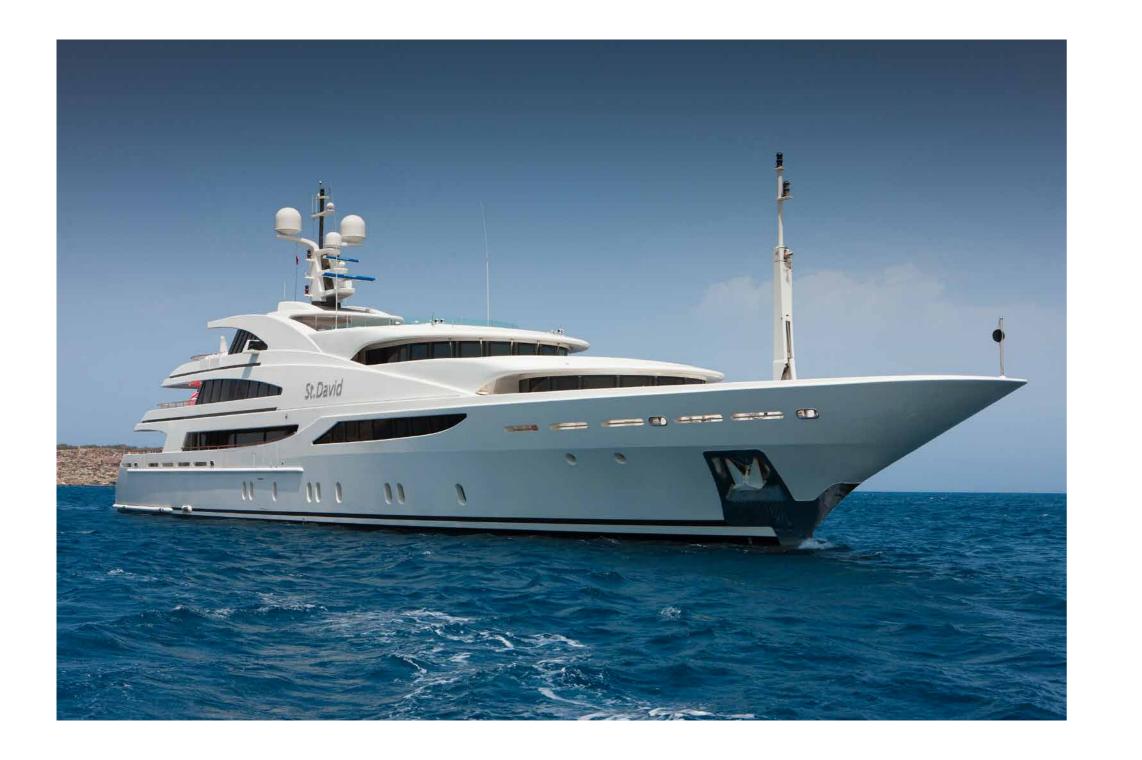

## Admire

St. David is a visually stunning and complementary mix of gracious, soft shapes and low, streamlined and curvaceous exterior, creating a seamless energy as she moves through the water.