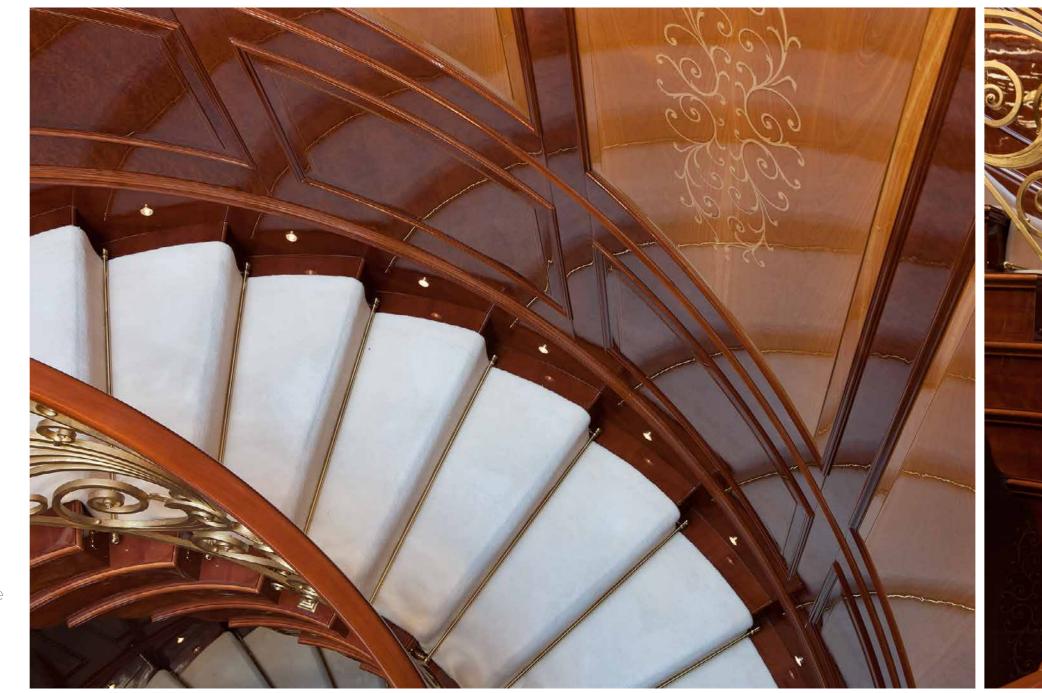

## Discover

A floating spiral staircase takes you on a journey of discovery. Embrace the atmosphere of the Italian Rivera and St. David's lavish interior surroundings.

Sky Lounge
Indulge in the finest dining experiences