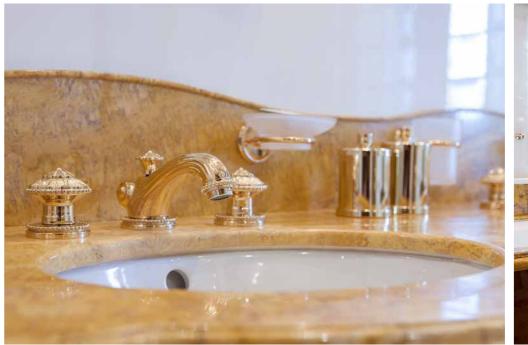

#### Master Suite

Vast in size and elegant in nature, this split-level master suite features a private office, sumptuous lounge area with his and hers bathroom, a staircase leading you to the raised sky lit stateroom with the ultimate in panoramic views.

## Guest Retreats

St. David's opulent guest cabins sleep up to 10 guests in 5 extraordinary staterooms, including the magnificent VIP suite and four flexible double rooms.

VIP Suite

Guest Suites

Step into the serenity and abandon yourself in hours of luxurious attention in the Spa and Beauty room.