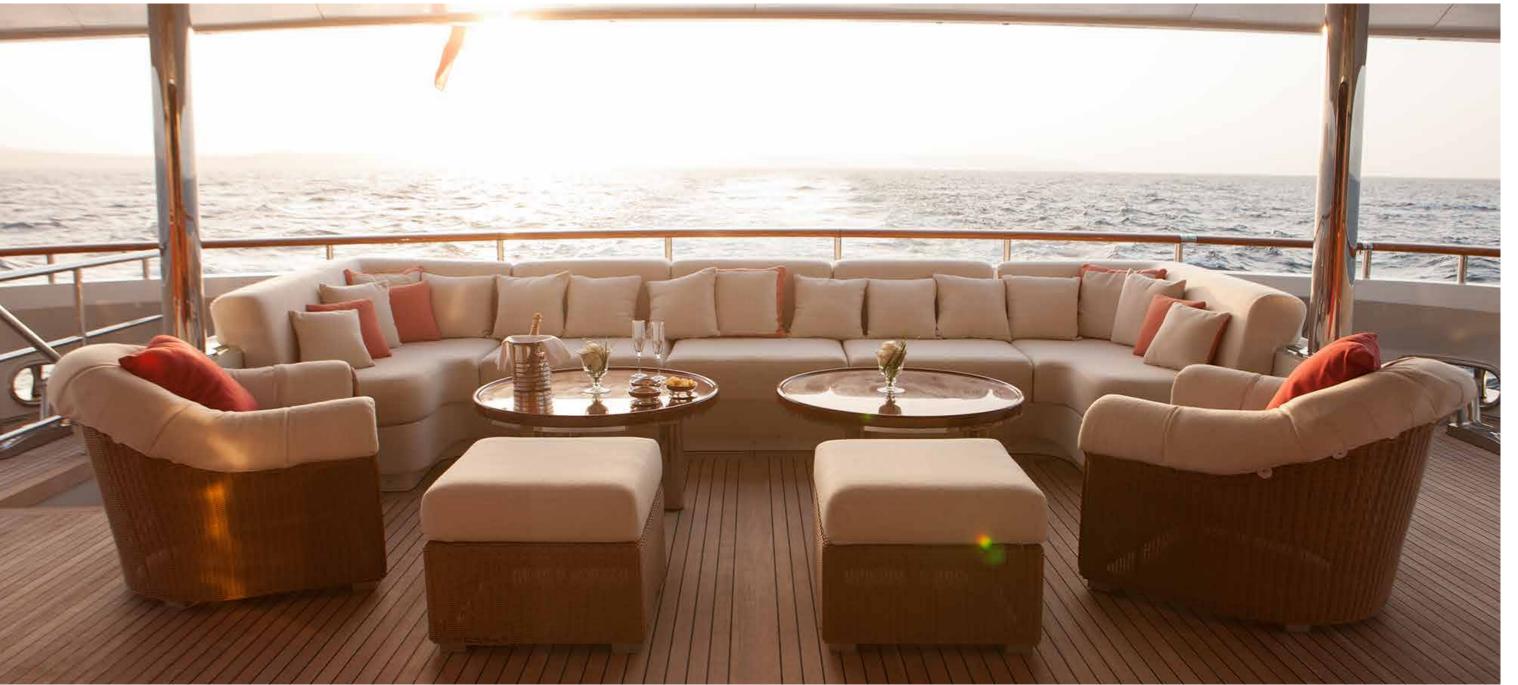

## Entertain

With three extraordinary decks, St. David features an unrivalled breadth of multidimensional space for you to entertain family and friends in the most intimate and glamorous manner.

Sun Deck

Main Saloon

The Main Saloon will never fail to impress with its stunning entrance, cocktail bar, intimate living spaces and formal dining options.