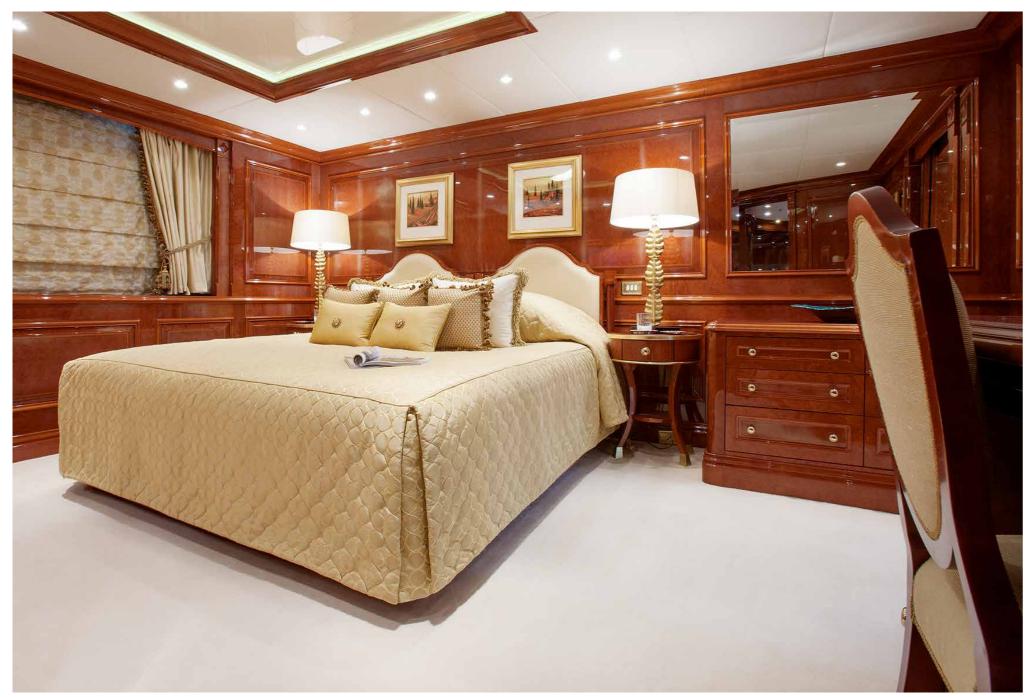

#### Master Suite

Vast in size and elegant in nature, this split-level master suite features a private office, sumptuous lounge area with his and hers bathroom, a staircase leading you to the raised sky lit stateroom with the ultimate in panoramic views.

## Guest Retreats

St. David's opulent guest cabins sleep up to 10 guests in 5 extraordinary staterooms, including the magnificent VIP suite and four flexible double rooms.

VIP Suite

Guest Suites

Step into the serenity and abandon yourself in hours of luxurious attention in the Spa and Beauty room.