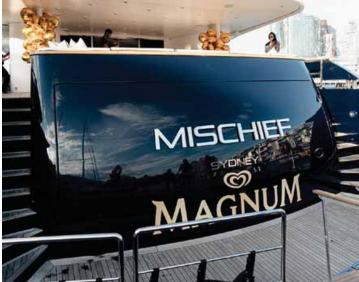

## MISCHIEF

## MEET MISCHIEF

MISCHIEF is a bright, lively yacht ideal for family charters, or a fun time with friends for the day.

MISCHIEF is a luxury 54m (177ft) superyacht built by Baglietto in 2006 with her last refit in 2020. Featuring a stunning French navy hull and a crisp white boot stripe, she offers elegance, class, and sophistication on the water.