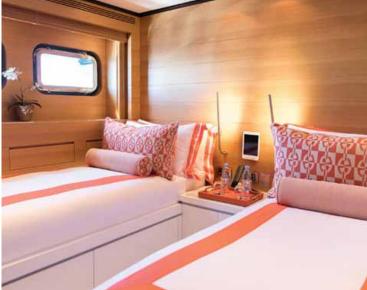

## TWIN CABINS

The two twin cabins can be converted into double beds making it possible for MISCHIEF to sleep 6 couples overnight. With plenty of storage space and ensuite bathrooms, the twin cabins are luxurious, stylish and comfortable for all guests.