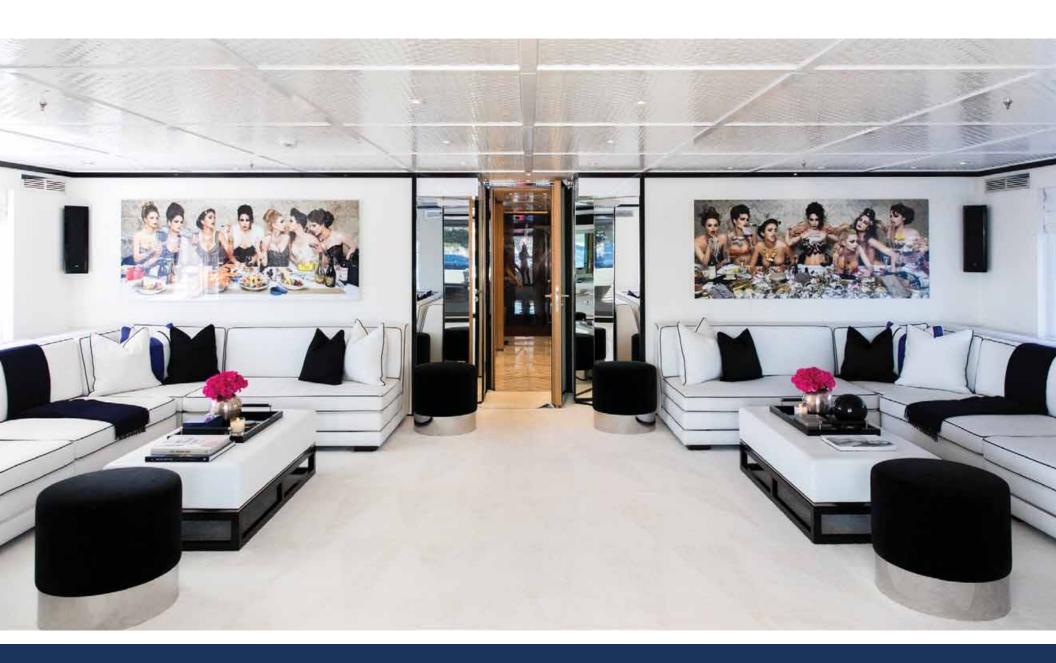

MAIN SALON The main salon features a large marble bar ideal for entertaining. Opposite the bar is a 17-inch entertainment screen perfect for presentations and streaming live events. The main salon is a versatile area with the flexibility to convert into a formal dining space for up to 70 guests.