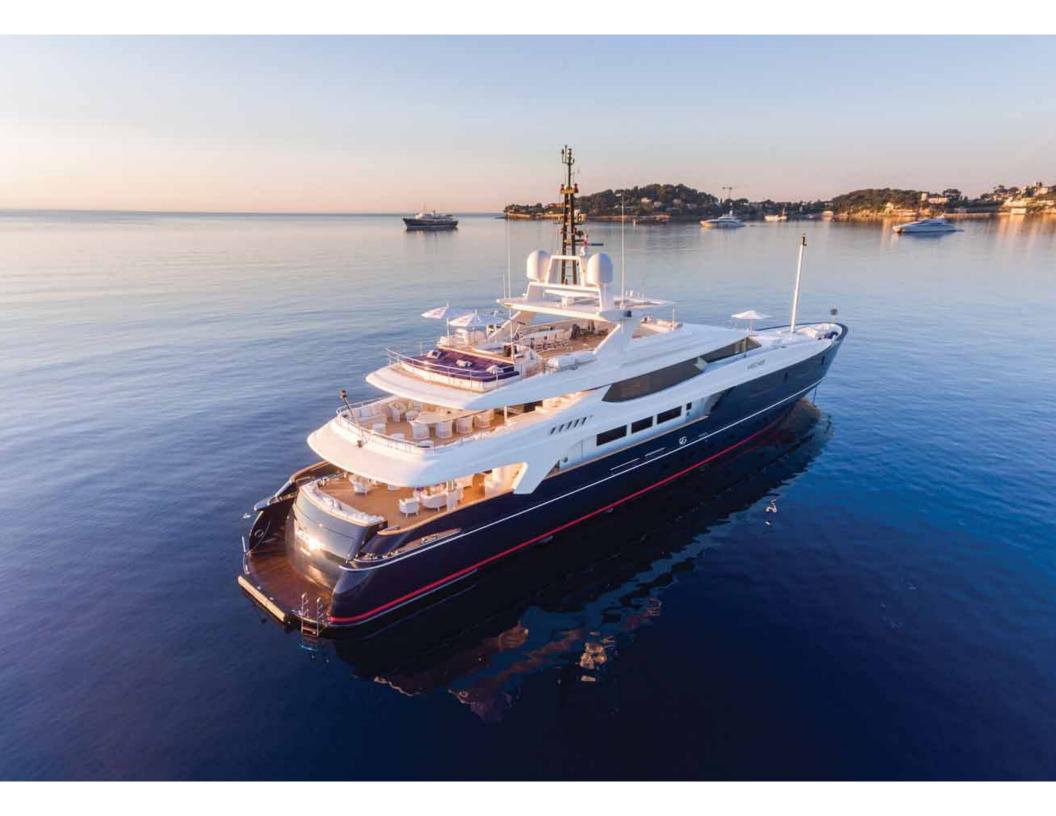

## MEET MISCHIEF

MISCHIEF is a bright, lively yacht ideal for family charters, or a fun time with friends for the day.

MISCHIEF is a luxury 54m (177ft) superyacht built by Baglietto in 2006 with her last refit in 2020. Featuring a stunning French navy hull and a crisp white boot stripe, she offers elegance, class, and sophistication on the water.