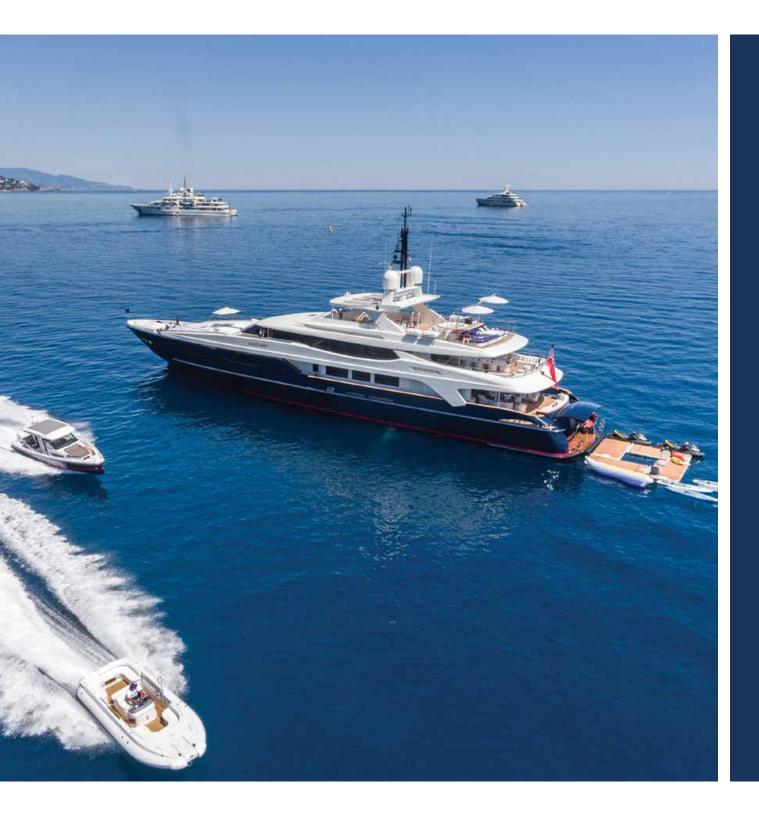

## MEET MISCHIEF

MISCHIEF is a bright, lively yacht ideal for family charters, or a fun time with friends for the day.

MISCHIEF is a luxury 54m (177ft) superyacht built by Baglietto in 2006 with her last refit in 2020. Featuring a stunning French navy hull and a crisp white boot stripe, she offers elegance, class, and sophistication on the water.

## **MISCHIEF Highlights**

- Luxurious and bright interior
- Incredible and experienced crew
- All cabins fully equipped with ensuite bathrooms, tv screens, wifi and air conditioning
- Extensive collection of fantastic water toys
- Swim platform