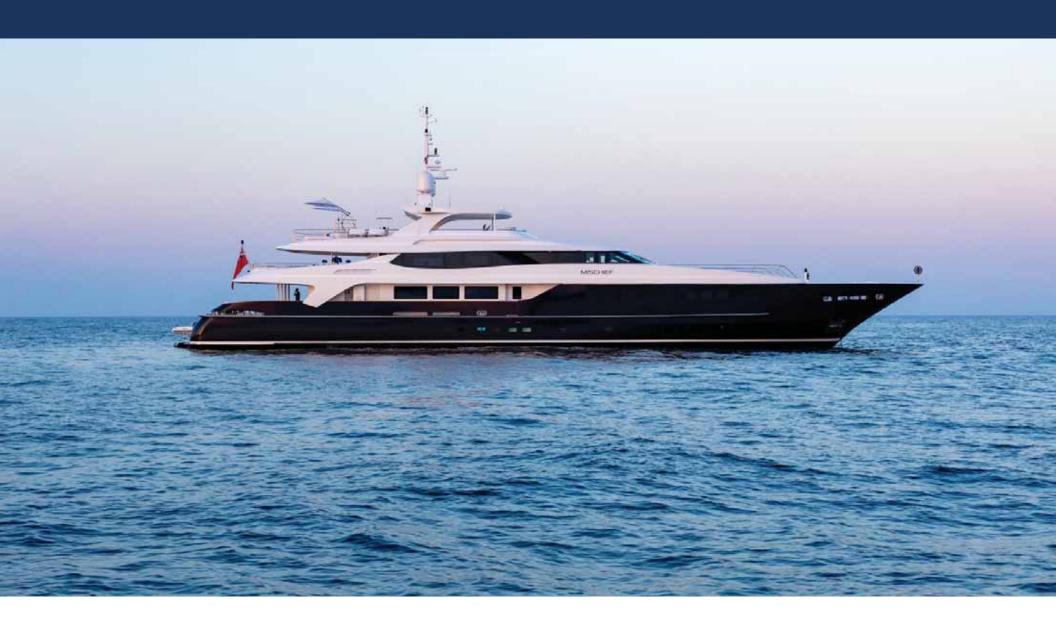

## MISCHIEF

## MEET MISCHIEF

MISCHIEF is a bright, lively yacht ideal for family charters, or a fun time with friends for the day.

MISCHIEF is a luxury 54m (177ft) superyacht built by Baglietto in 2006 with her last refit in 2020. Featuring a stunning French navy hull and a crisp white boot stripe, she offers elegance, class, and sophistication on the water.