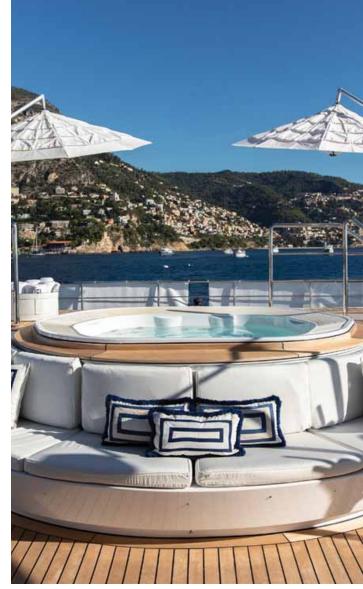

SUNDECK

The sundeck is a versatile and fun space onboard. Featuring a dining table, coffee lounge, jacuzzi and sunbeds, it's an incredible space for entertaining and enjoying the sunshine. Spacious in design, the sundeck can be used for dining, dancing, sunbathing, exercise and socialising.