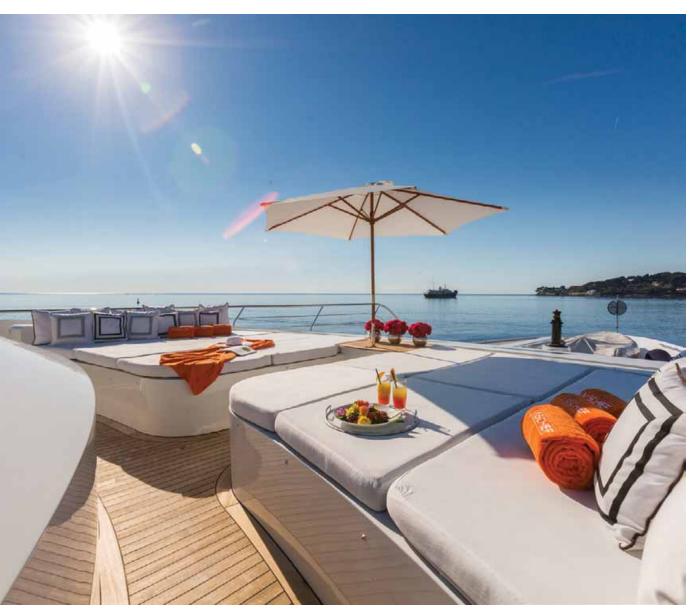

SUNDECK

The sundeck is a versatile and fun space onboard. Featuring a dining table, coffee lounge, jacuzzi and sunbeds, it's an incredible space for entertaining and enjoying the sunshine. Spacious in design, the sundeck can be used for dining, dancing, sunbathing, exercise and socialising.