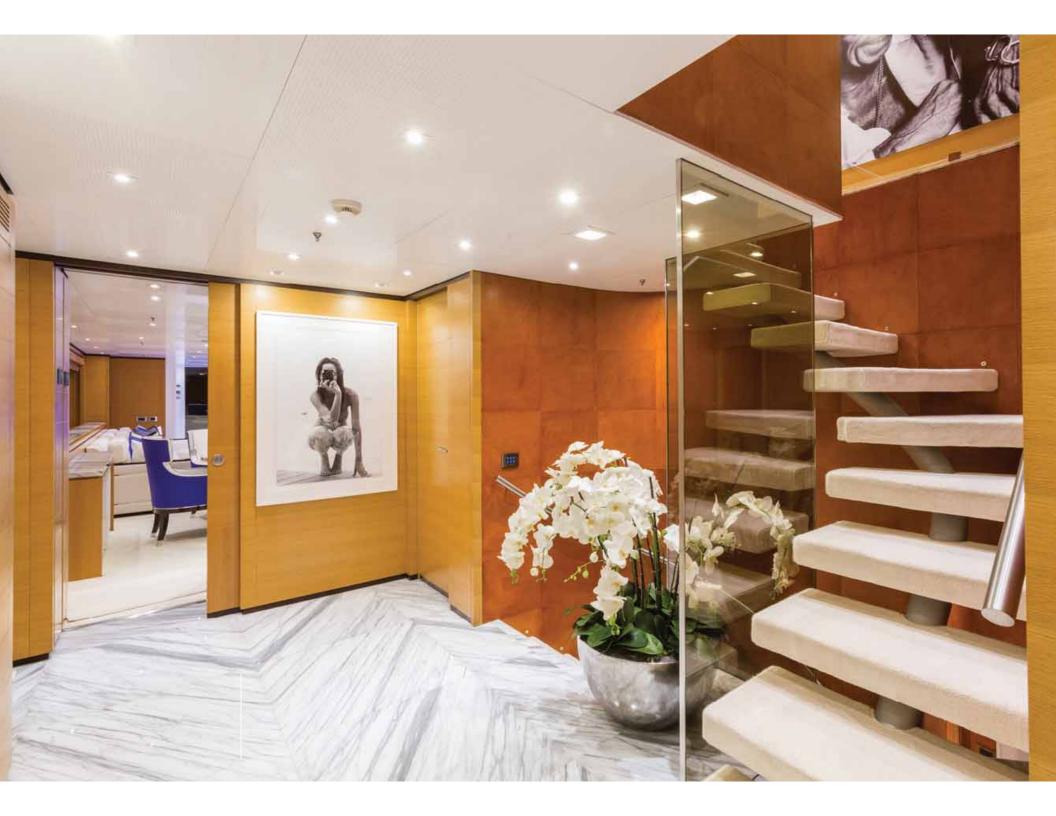

## MEET MISCHIEF

MISCHIEF is a bright, lively yacht ideal for family charters, or a fun time with friends for the day.

MISCHIEF is a luxury 54m (177ft) superyacht built by Baglietto in 2006 with her last refit in 2020. Featuring a stunning French navy hull and a crisp white boot stripe, she offers elegance, class, and sophistication on the water.

## **MISCHIEF Highlights**

- Luxurious and bright interior
- Incredible and experienced crew
- All cabins fully equipped with ensuite bathrooms, tv screens, wifi and air conditioning
- Extensive collection of fantastic water toys
- Swim platform