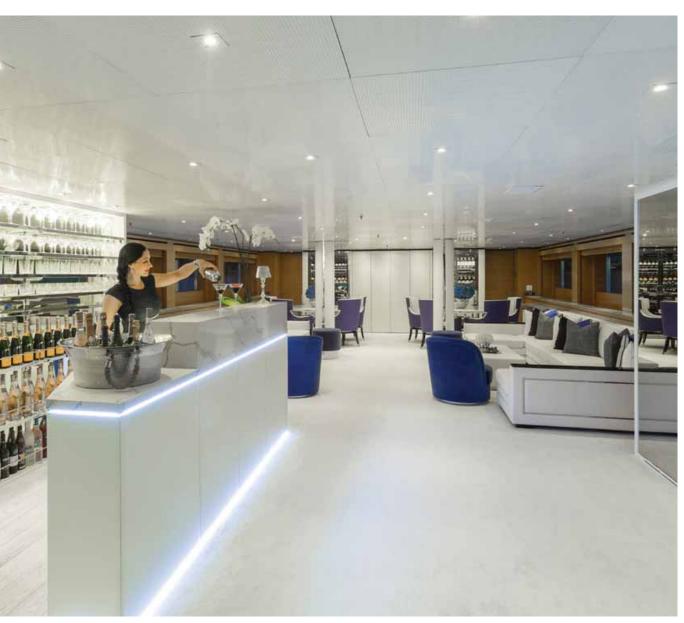

MAIN SALON The main salon features a large marble bar ideal for entertaining. Opposite the bar is a 17-inch entertainment screen perfect for presentations and streaming live events. The main salon is a versatile area with the flexibility to convert into a formal dining space for up to 70 guests.