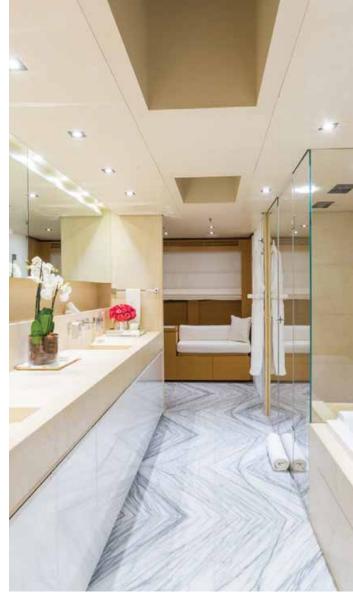

MASTER CABIN The full-beam master cabin is bright and spacious, with a walk-in wardrobe, plasma TV, ample storage and adjoining study, you'll feel right at home when staying in the master onboard MISCHIEF. The full-beam master ensuite features his and hers sinks, an infrared sauna and custom built rain shower.