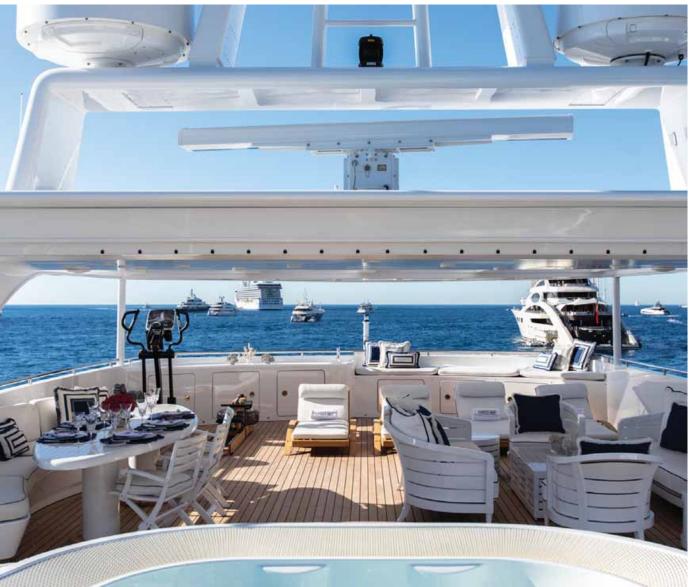

MAIN AFT

The main aft is a gorgeous location to enjoy the ocean air and take in beautiful ocean views. Designed to be a social space, the main-aft has generous seating area and is perfect for cocktail and canape hours, lounging and enjoying time onboard with other guests.

SUNDECK

The sundeck is a versatile and fun space onboard. Featuring a dining table, coffee lounge, jacuzzi and sunbeds, it's an incredible space for entertaining and enjoying the sunshine. Spacious in design, the sundeck can be used for dining, dancing, sunbathing, exercise and socialising.