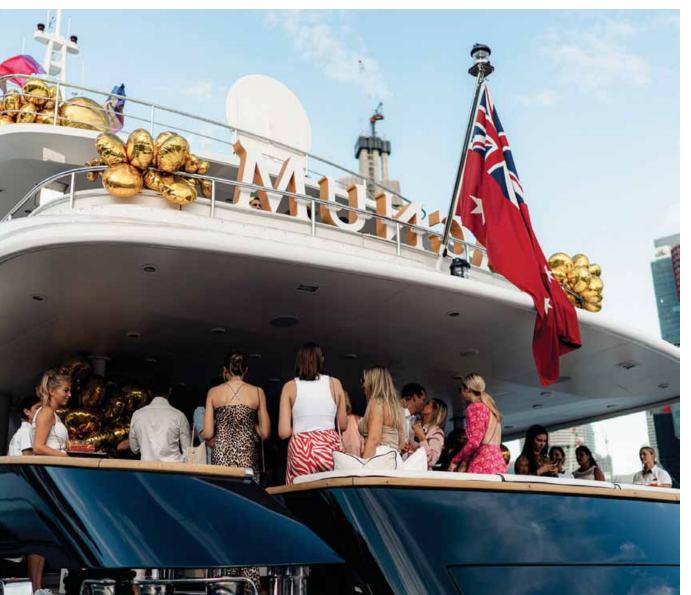

## MISCHIEF

## MEET MISCHIEF

MISCHIEF is a bright, lively yacht ideal for family charters, or a fun time with friends for the day.

MISCHIEF is a luxury 54m (177ft) superyacht built by Baglietto in 2006 with her last refit in 2020. Featuring a stunning French navy hull and a crisp white boot stripe, she offers elegance, class, and sophistication on the water.

## BRAND TAKEOVERS

Elevate your brand activation with an event charter on MISCHIEF. Whether it's decals on the bar, filling the jacuzzi with champagne and ice, or using Sydney Harbour as your media wall, chartering the iconic MISCHIEF on Sydney Harbour for the day will get everyone talking.