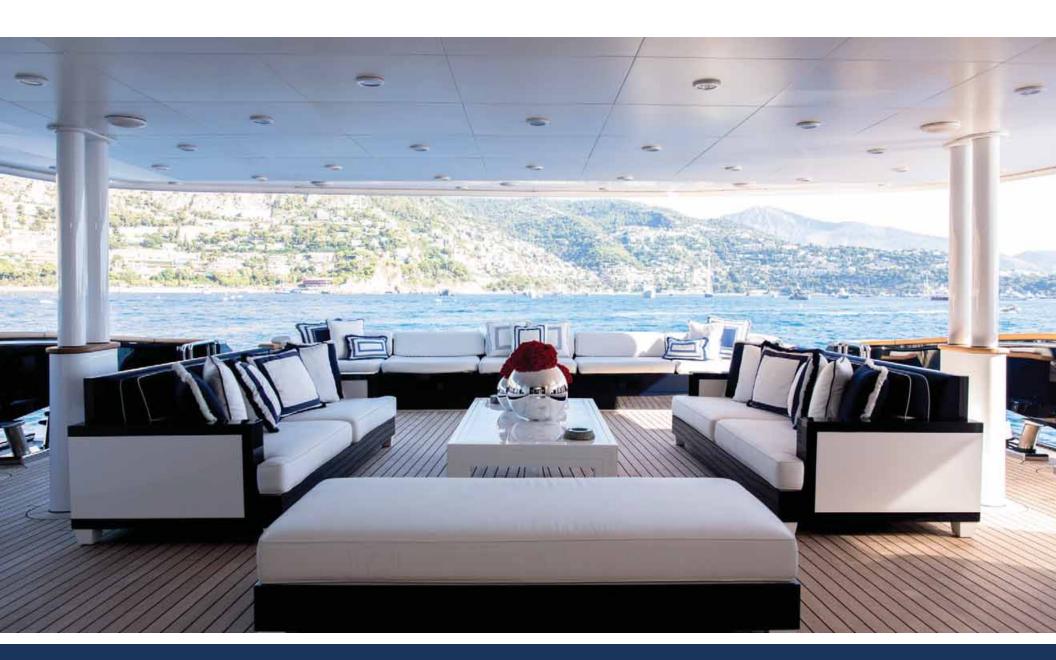

MAIN AFT

The main aft is a gorgeous location to enjoy the ocean air and take in beautiful ocean views. Designed to be a social space, the main-aft has generous seating area and is perfect for cocktail and canape hours, lounging and enjoying time onboard with other guests.