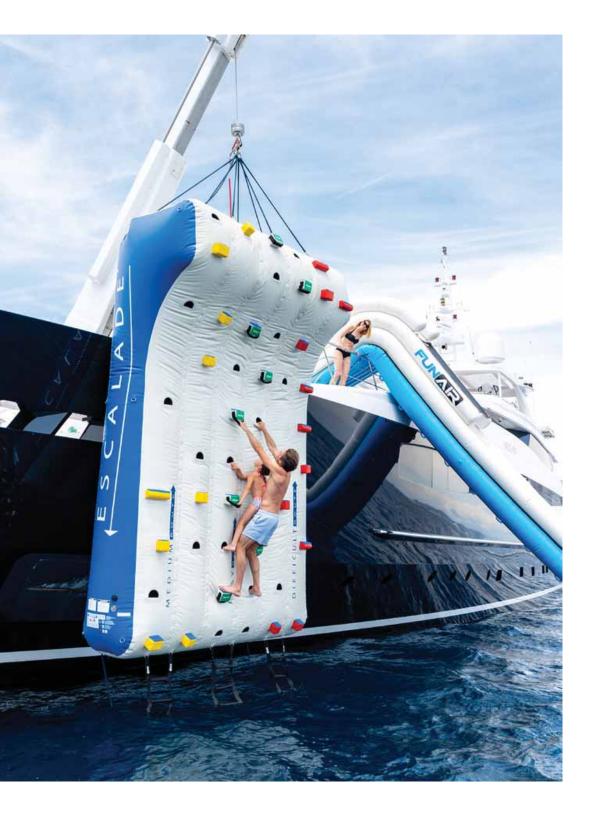

#### Toys

- Banana Boat
- Beach Games
- Bikes Electric
- Canoe
- Climbing wall
- Dive compressor
- Fishing Gear
- Floating Mats
- Floating platform
- Fly Board
- Flite Board
- Floating Pool
- Inflatable Toys
- Jet Boots
- Jet Ski
- Jetpack
- Kayaking
- Pedal-board
- Surf Ski
- Surfboard
- Snorkeling Gear
- Scuba Diving Gear
- Towable Toys
- Waterskis
- Water Trampoline
- Wakeboard