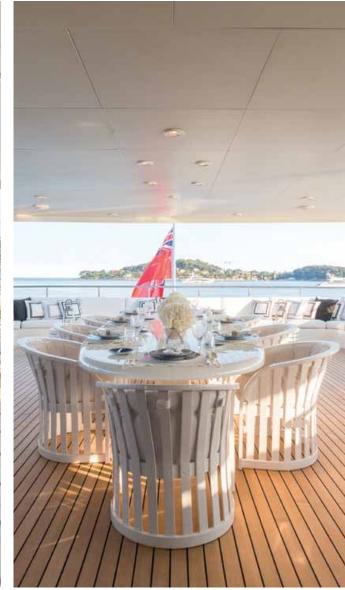

SUNDECK

The sundeck is a versatile and fun space onboard. Featuring a dining table, coffee lounge, jacuzzi and sunbeds, it's an incredible space for entertaining and enjoying the sunshine. Spacious in design, the sundeck can be used for dining, dancing, sunbathing, exercise and socialising.