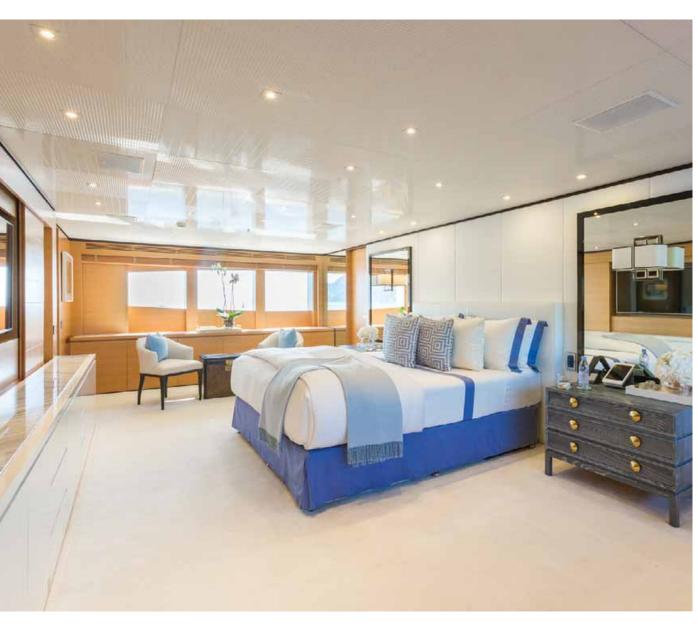

MASTER CABIN The full-beam master cabin is bright and spacious, with a walk-in wardrobe, plasma TV, ample storage and adjoining study, you'll feel right at home when staying in the master onboard MISCHIEF. The full-beam master ensuite features his and hers sinks, an infrared sauna and custom built rain shower.