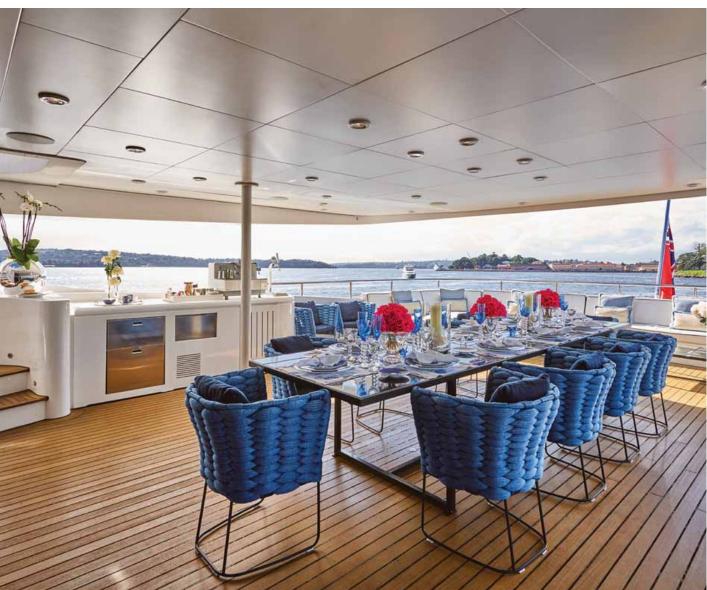

## AFT DINING

Featuring a dining table and lounges, the bridge deck-aft is an airy, comfortable and versatile dining space that can seat up to 30 guests over 3 tables for formal dining occasions. Custom clears can also be erected to totally weather-proof the space.