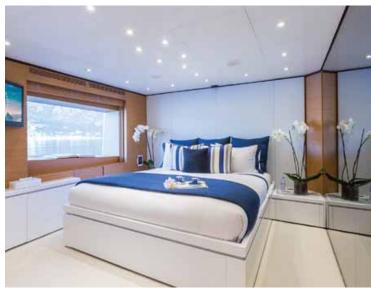

MASTER CABIN The full-beam master cabin is bright and spacious, with a walk-in wardrobe, plasma TV, ample storage and adjoining study, you'll feel right at home when staying in the master onboard MISCHIEF. The full-beam master ensuite features his and hers sinks, an infrared sauna and custom built rain shower.