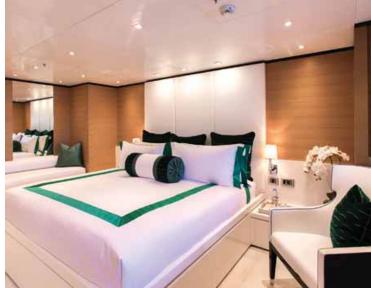

## VIP CABINS

MISCHIEF boasts three VIP cabins. Two can be found on the lower deck and one on the bridge deck. They feature spacious ensuite bathrooms, ample storage space and king size double beds. Like all cabins onboard, they're equipped with all amenities including plasma screen TVs and air conditioning.