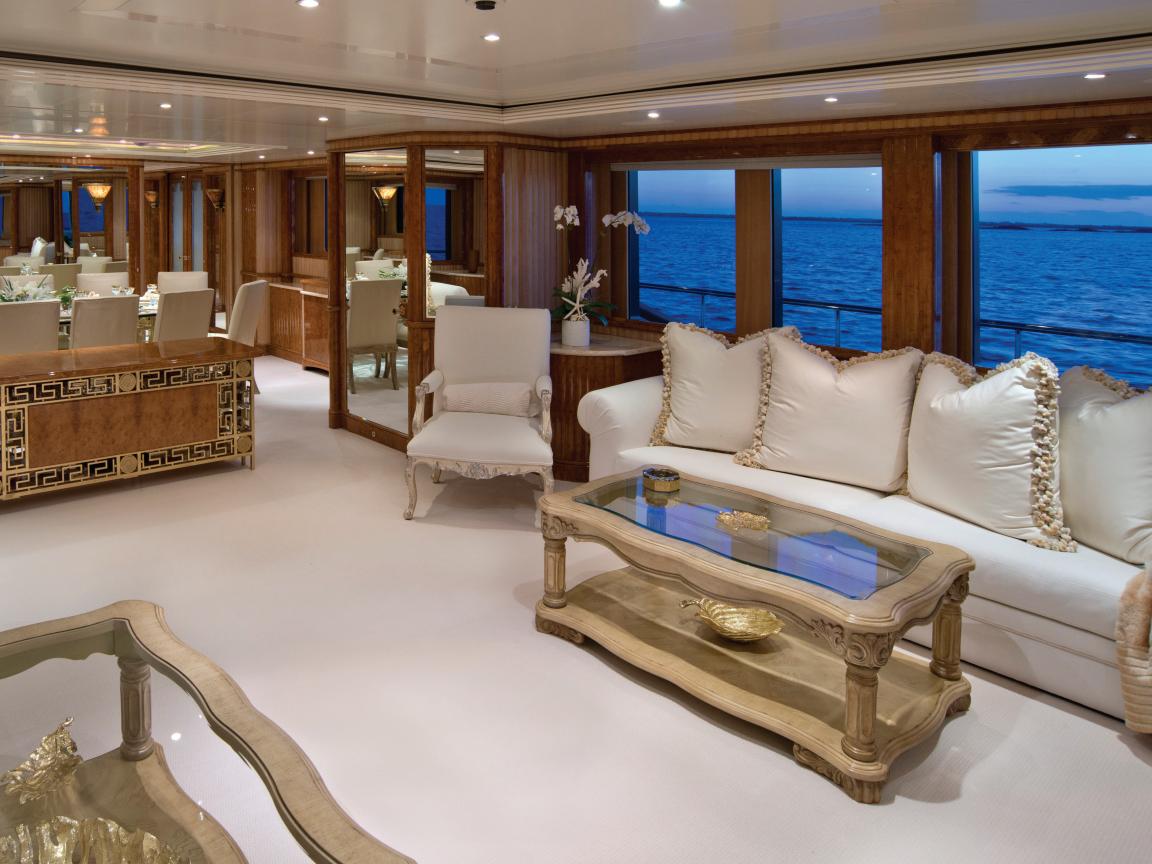

# Elegant Salon & Sky Lounge

The interiors of LUMIERE are as pleasant as the outdoor spaces. Large windows provide breathtaking views of your destination while you enjoy airconditioned comfort. The elegant Main Salon (far right) provides a tranquil spot for relaxation and a formal dining area. The more casual Sky Lounge (below) features an onyx bar and freestanding stools for easy conversation. The large couch, chairs and ottomans may be arranged to enjoy the largescreen television. A game table is perfect for cards, backgammon or using a lap top.