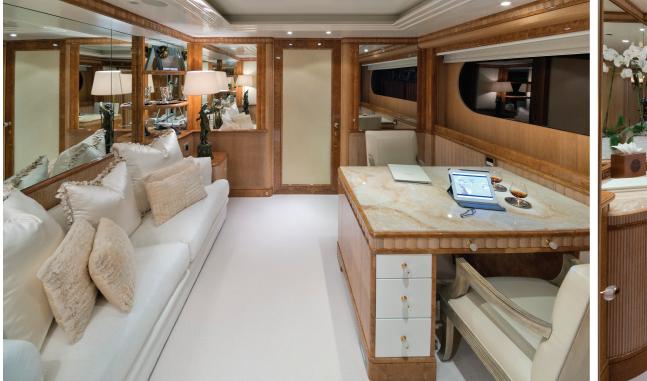

## Superior Guest Staterooms & Main Deck Master Suite

Every guest stateroom aboard LUMIERE provides absolute luxury, privacy and comfort. All feature honey oak burl panelling, fine fabrics and bathrooms finished in warm toned marble and honey onyx. Each guest room includes an entertainment system and is individually climate-controlled. The extensive use of mirrors enhances the sense of spaciousness. LUMIERE is configured with six staterooms to allow maximum flexibility in accommodations.

The opulent master suite is located on the main deck and includes a private owner's office with a full-sized couch, chairs, work desk and a large window. The stunning en suite marble and onyx bathroom has twin sinks, bidet, rainhead shower and Jacuzzi tub. A VIP queen stateroom is located on the sky lounge deck for privacy. On the lower deck are two queen suites and two twin cabins. Each of the queen suites include a queen bed, settee, dressing table, full-height wardrobe and ensuite bathroom with tub. The two twin cabins each feature a drop-down Pullman berth, dressing table, hanging wardrobe and ensuite bathroom with shower.