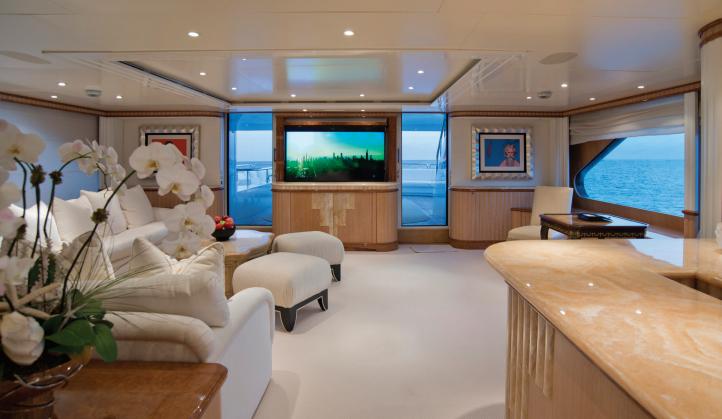

# Elegant Salon & Sky Lounge

The interiors of LUMIERE are as pleasant as the outdoor spaces. Large windows provide breathtaking views of your destination while you enjoy airconditioned comfort. The elegant Main Salon (far right) provides a tranquil spot for relaxation and a formal dining area. The more casual Sky Lounge (below) features an onyx bar and freestanding stools for easy conversation. The large couch, chairs and ottomans may be arranged to enjoy the largescreen television. A game table is perfect for cards, backgammon or using a lap top.