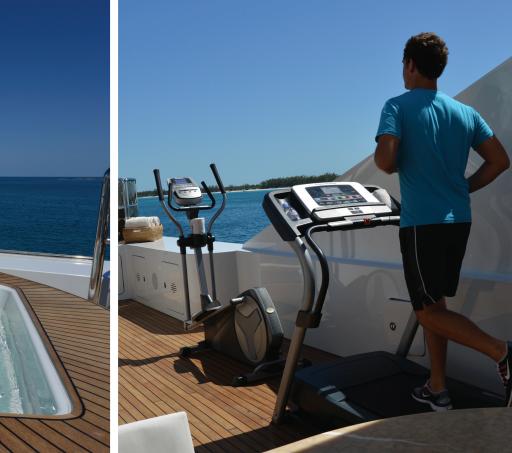

## Comfort & Style On Deck

LUMIERE is designed to provide comfortable places for the entire party to dine and socialize. The Sky Lounge Deck (above) is a favorite place for al fresco dining and conversation. Aft of the main salon is a cozy open deck offering an under cover sitting and dining area, convenient to both the main salon and steps down to the swim platform. The Sun Deck (opposite) is laid out for a variety of activities. Adjacent to the Jacuzzi is a sun lounge area. The open-air fitness area is a pleasant spot for working out. In the evening, a large TV screen and comfortable seating make for a great outdoor cinema. A wet bar serves cool refreshments any time of day or night.

Recreation & Fitness Sun Deck Jacuzzi, Sun Deck Cinema, 2 x SeaBobs, 2 x Jetskis, 1 x Waverunner, RIB Tender, Water Skis, Wakeboards, Towable Toys, 2 Paddle Boards, 2 x Kayaks, Fishing Gear, Snorkel Gear, Scuba Gear, Treadmill, Elliptical Machine.