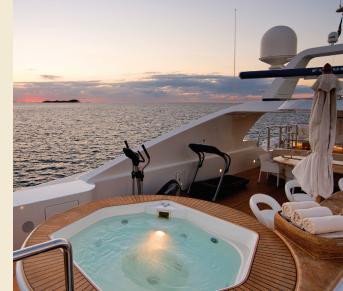

## Comfort & Style On Deck

LUMIERE is designed to provide comfortable places for the entire party to dine and socialize. The Sky Lounge Deck (above) is a favorite place for al fresco dining and conversation. Aft of the main salon is a cozy open deck offering an under cover sitting and dining area, convenient to both the main salon and steps down to the swim platform. The Sun Deck (opposite) is laid out for a variety of activities. Adjacent to the Jacuzzi is a sun lounge area. The open-air fitness area is a pleasant spot for working out. In the evening, a large TV screen and comfortable seating make for a great outdoor cinema. A wet bar serves cool refreshments any time of day or night.