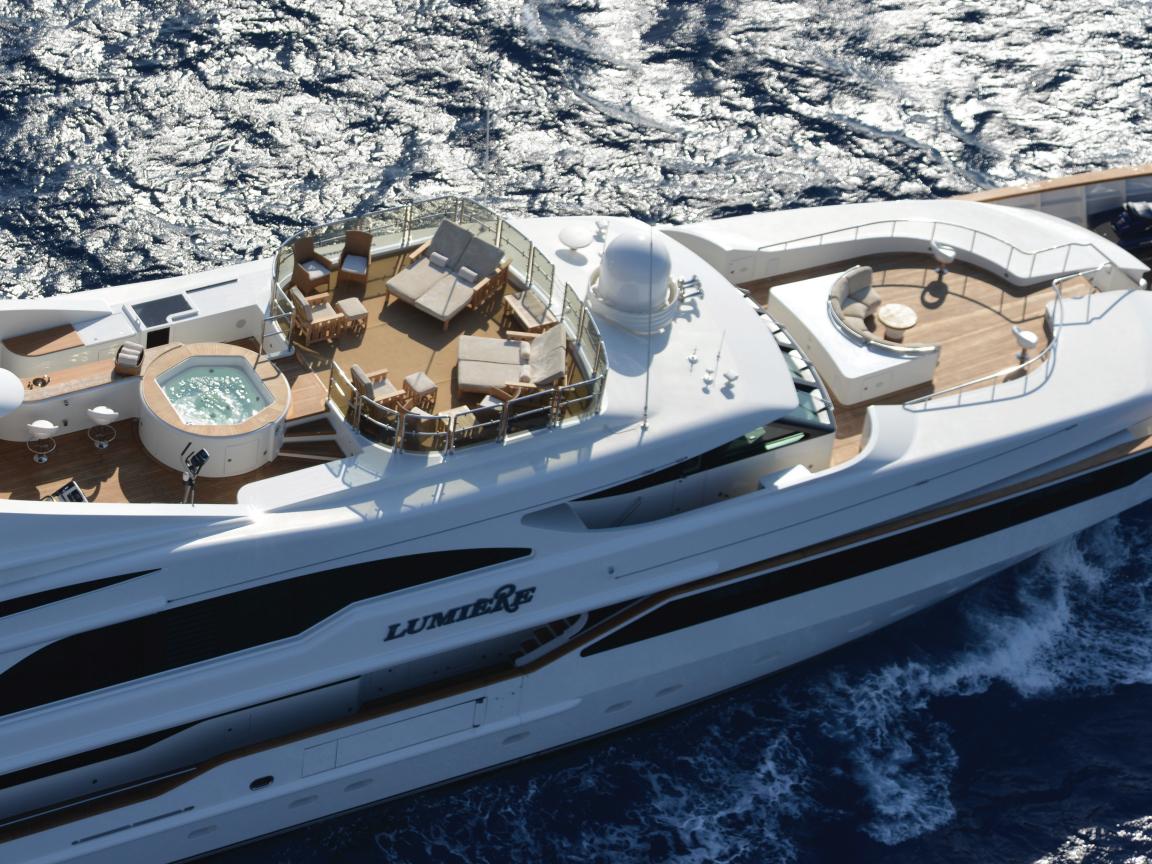

## Comfort & Style On Deck

LUMIERE is designed to provide comfortable places for the entire party to dine and socialize. The Sky Lounge Deck (above) is a favorite place for al fresco dining and conversation. Aft of the main salon is a cozy open deck offering an under cover sitting and dining area, convenient to both the main salon and steps down to the swim platform. The Sun Deck (opposite) is laid out for a variety of activities. Adjacent to the Jacuzzi is a sun lounge area. The open-air fitness area is a pleasant spot for working out. In the evening, a large TV screen and comfortable seating make for a great outdoor cinema. A wet bar serves cool refreshments any time of day or night.