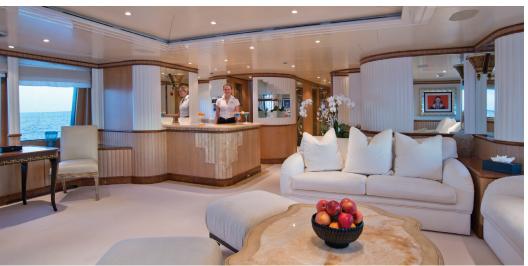

# Elegant Salon & Sky Lounge

The interiors of LUMIERE are as pleasant as the outdoor spaces. Large windows provide breathtaking views of your destination while you enjoy airconditioned comfort. The elegant Main Salon (far right) provides a tranquil spot for relaxation and a formal dining area. The more casual Sky Lounge (below) features an onyx bar and freestanding stools for easy conversation. The large couch, chairs and ottomans may be arranged to enjoy the largescreen television. A game table is perfect for cards, backgammon or using a lap top.