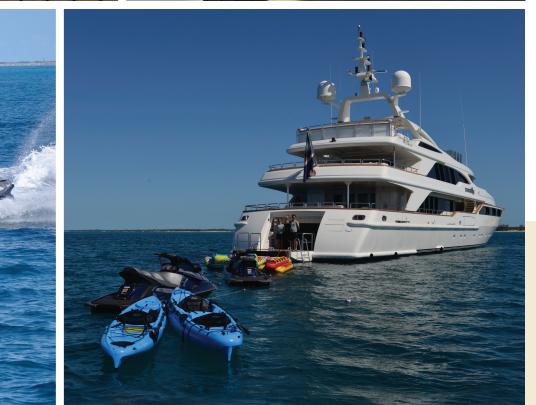

In French, the word "lumiere" means "light" and true to her name, LUMIERE welcomes light throughout the yacht. Spacious outdoor areas offer a variety of places to enjoy the sun or cool off in the shade. A large swim platform and a complement of water toys provides a wide selection of activities for guests to choose from. Inside, the interior design maximizes the use of light and natural materials to create a serene and open environment.

Recreation & Fitness Sun Deck Jacuzzi, Sun Deck Cinema, 2 x SeaBobs, 2 x Jetskis, 1 x Waverunner, RIB Tender, Water Skis, Wakeboards, Towable Toys, 2 Paddle Boards, 2 x Kayaks, Fishing Gear, Snorkel Gear, Scuba Gear, Treadmill, Elliptical Machine.