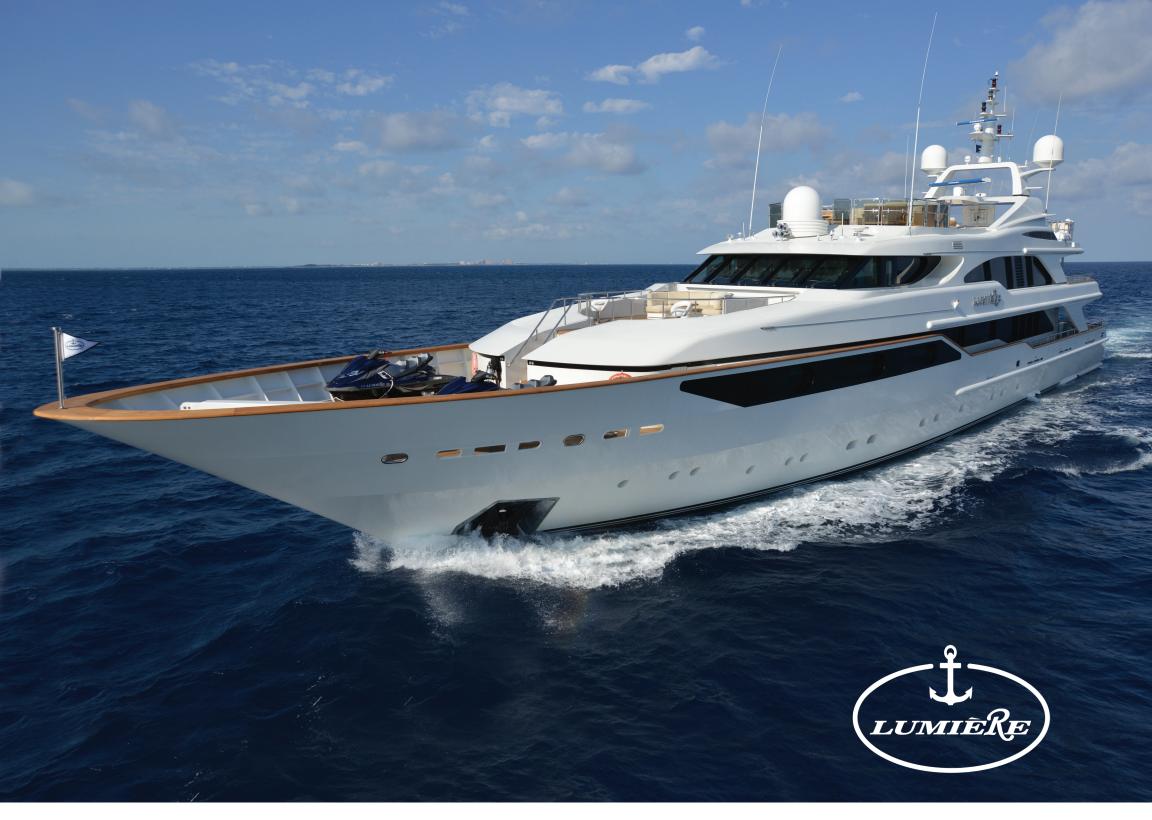

BENETTI 164' (50m) MOTOR YACHT

# Satisfy Your Spirit of Adventure

LUMIERE is the ideal vessel for a memorable holiday. This 50m (164 foot) Benetti motor yacht is a fine example of the builder's Italian flair and elegance in design. LUMIERE was designed and built to be able to undertake long cruises in the Mediterranean, Caribbean and the choice areas of the world. Accordingly, this large motor yacht provides every possible comfort and luxury. Her interior styling by Stefano Natucci features the use of exceptional materials and highly original details. Sanded and vibrant honey colored oak burl has been used for the yacht's furniture and panelling.

In French, the word "lumiere" means "light" and true to her name, LUMIERE welcomes light throughout the yacht. Spacious outdoor areas offer a variety of places to enjoy the sun or cool off in the shade. A large swim platform and a complement of water toys provides a wide selection of activities for guests to choose from. Inside, the interior design maximizes the use of light and natural materials to create a serene and open environment.

The experience onboard LUMIERE is enhanced by a five-star captain and crew who do everything to make every day exceptional.