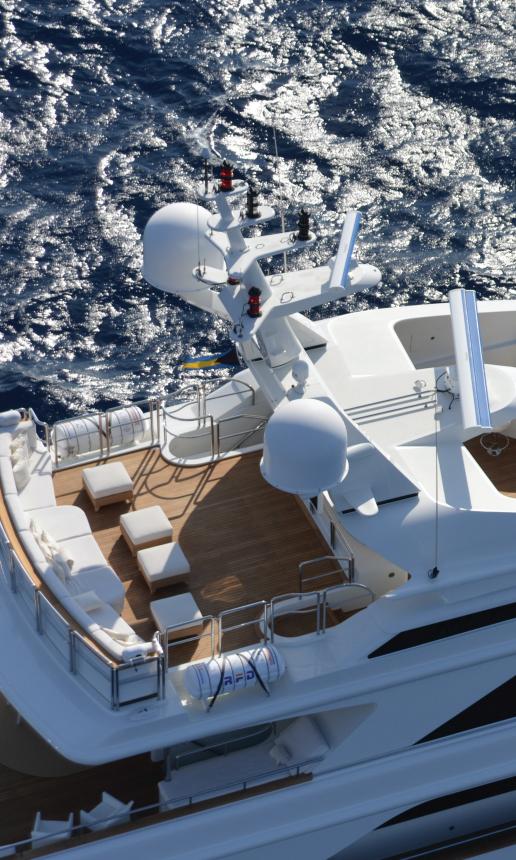

## Comfort & Style On Deck

LUMIERE is designed to provide comfortable places for the entire party to dine and socialize. The Sky Lounge Deck (above) is a favorite place for al fresco dining and conversation. Aft of the main salon is a cozy open deck offering an under cover sitting and dining area, convenient to both the main salon and steps down to the swim platform. The Sun Deck (opposite) is laid out for a variety of activities. Adjacent to the Jacuzzi is a sun lounge area. The open-air fitness area is a pleasant spot for working out. In the evening, a large TV screen and comfortable seating make for a great outdoor cinema. A wet bar serves cool refreshments any time of day or night.