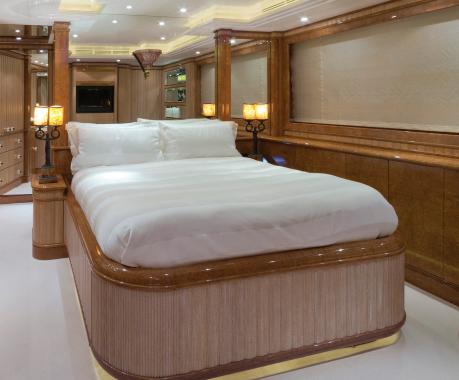

## Superior Guest Staterooms & Main Deck Master Suite

Every guest stateroom aboard LUMIERE provides absolute luxury, privacy and comfort. All feature honey oak burl panelling, fine fabrics and bathrooms finished in warm toned marble and honey onyx. Each guest room includes an entertainment system and is individually climate-controlled. The extensive use of mirrors enhances the sense of spaciousness. LUMIERE is configured with six staterooms to allow maximum flexibility in accommodations.

The opulent master suite is located on the main deck and includes a private owner's office with a full-sized couch, chairs, work desk and a large window. The stunning en suite marble and onyx bathroom has twin sinks, bidet, rainhead shower and Jacuzzi tub. A VIP queen stateroom is located on the sky lounge deck for privacy. On the lower deck are two queen suites and two twin cabins. Each of the queen suites include a queen bed, settee, dressing table, full-height wardrobe and ensuite bathroom with tub. The two twin cabins each feature a drop-down Pullman berth, dressing table, hanging wardrobe and ensuite bathroom with shower.