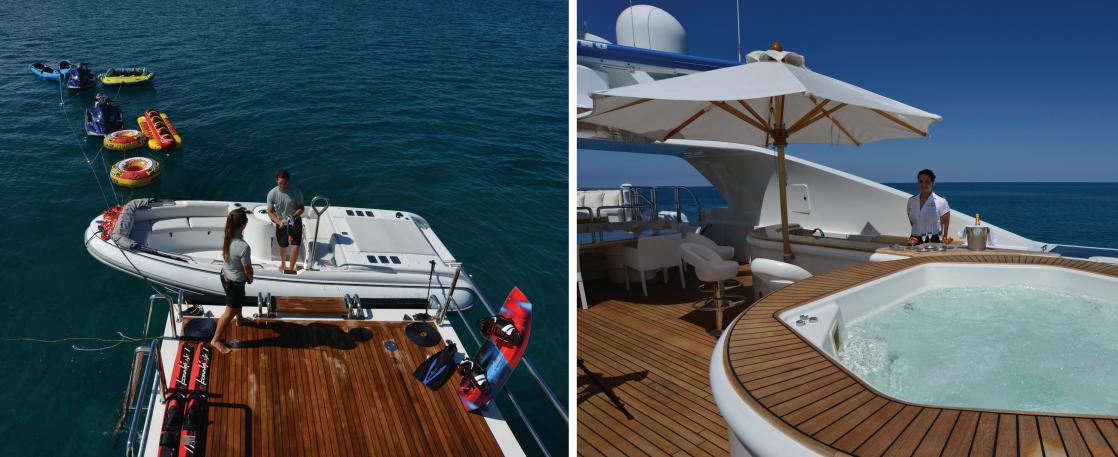

## Comfort & Style On Deck

LUMIERE is designed to provide comfortable places for the entire party to dine and socialize. The Sky Lounge Deck (above) is a favorite place for al fresco dining and conversation. Aft of the main salon is a cozy open deck offering an under cover sitting and dining area, convenient to both the main salon and steps down to the swim platform. The Sun Deck (opposite) is laid out for a variety of activities. Adjacent to the Jacuzzi is a sun lounge area. The open-air fitness area is a pleasant spot for working out. In the evening, a large TV screen and comfortable seating make for a great outdoor cinema. A wet bar serves cool refreshments any time of day or night.

Recreation & Fitness Sun Deck Jacuzzi, Sun Deck Cinema, 2 x SeaBobs, 2 x Jetskis, 1 x Waverunner, RIB Tender, Water Skis, Wakeboards, Towable Toys, 2 Paddle Boards, 2 x Kayaks, Fishing Gear, Snorkel Gear, Scuba Gear, Treadmill, Elliptical Machine.