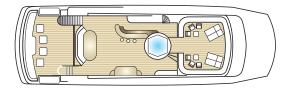

## Comfort & Style On Deck

LUMIERE is designed to provide comfortable places for the entire party to dine and socialize. The Sky Lounge Deck (above) is a favorite place for al fresco dining and conversation. Aft of the main salon is a cozy open deck offering an under cover sitting and dining area, convenient to both the main salon and steps down to the swim platform. The Sun Deck (opposite) is laid out for a variety of activities. Adjacent to the Jacuzzi is a sun lounge area. The open-air fitness area is a pleasant spot for working out. In the evening, a large TV screen and comfortable seating make for a great outdoor cinema. A wet bar serves cool refreshments any time of day or night.