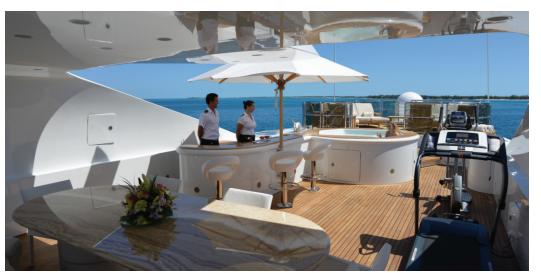

## Comfort & Style On Deck

LUMIERE is designed to provide comfortable places for the entire party to dine and socialize. The Sky Lounge Deck (above) is a favorite place for al fresco dining and conversation. Aft of the main salon is a cozy open deck offering an under cover sitting and dining area, convenient to both the main salon and steps down to the swim platform. The Sun Deck (opposite) is laid out for a variety of activities. Adjacent to the Jacuzzi is a sun lounge area. The open-air fitness area is a pleasant spot for working out. In the evening, a large TV screen and comfortable seating make for a great outdoor cinema. A wet bar serves cool refreshments any time of day or night.