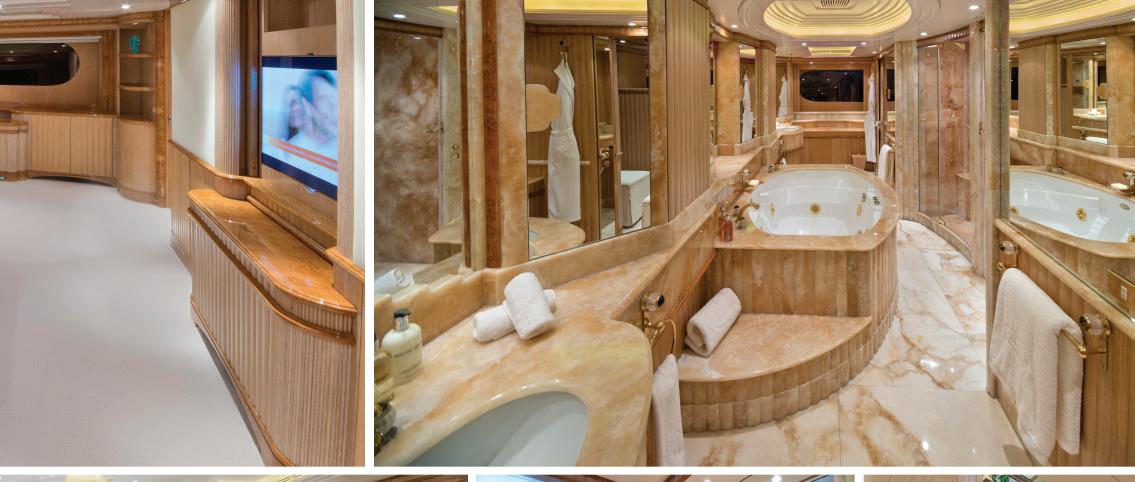

## Superior Guest Staterooms & Main Deck Master Suite

Every guest stateroom aboard LUMIERE provides absolute luxury, privacy and comfort. All feature honey oak burl panelling, fine fabrics and bathrooms finished in warm toned marble and honey onyx. Each guest room includes an entertainment system and is individually climate-controlled. The extensive use of mirrors enhances the sense of spaciousness. LUMIERE is configured with six staterooms to allow maximum flexibility in accommodations.

The opulent master suite is located on the main deck and includes a private owner's office with a full-sized couch, chairs, work desk and a large window. The stunning en suite marble and onyx bathroom has twin sinks, bidet, rainhead shower and Jacuzzi tub. A VIP queen stateroom is located on the sky lounge deck for privacy. On the lower deck are two queen suites and two twin cabins. Each of the queen suites include a queen bed, settee, dressing table, full-height wardrobe and ensuite bathroom with tub. The two twin cabins each feature a drop-down Pullman berth, dressing table, hanging wardrobe and ensuite bathroom with shower.