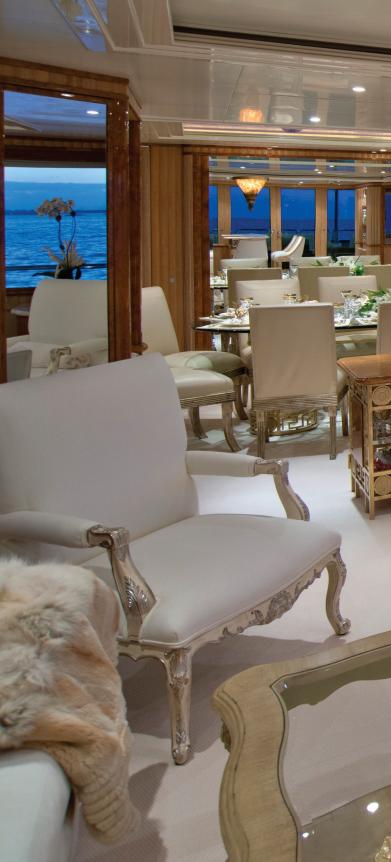

# Elegant Salon & Sky Lounge

The interiors of LUMIERE are as pleasant as the outdoor spaces. Large windows provide breathtaking views of your destination while you enjoy airconditioned comfort. The elegant Main Salon (far right) provides a tranquil spot for relaxation and a formal dining area. The more casual Sky Lounge (below) features an onyx bar and freestanding stools for easy conversation. The large couch, chairs and ottomans may be arranged to enjoy the largescreen television. A game table is perfect for cards, backgammon or using a lap top.