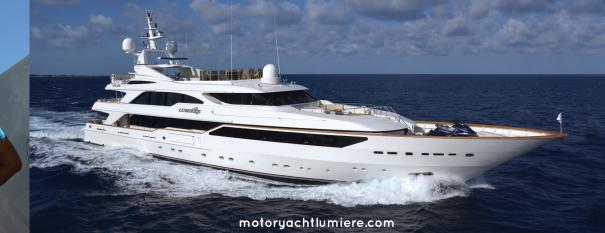

BENETTI 164' (50m) MOTOR YACHT

# Satisfy Your Spirit of Adventure

LUMIERE is the ideal vessel for a memorable holiday. This 50m (164 foot) Benetti motor yacht is a fine example of the builder's Italian flair and elegance in design. LUMIERE was designed and built to be able to undertake long cruises in the Mediterranean, Caribbean and the choice areas of the world. Accordingly, this large motor yacht provides every possible comfort and luxury. Her interior styling by Stefano Natucci features the use of exceptional materials and highly original details. Sanded and vibrant honey colored oak burl has been used for the yacht's furniture and panelling.