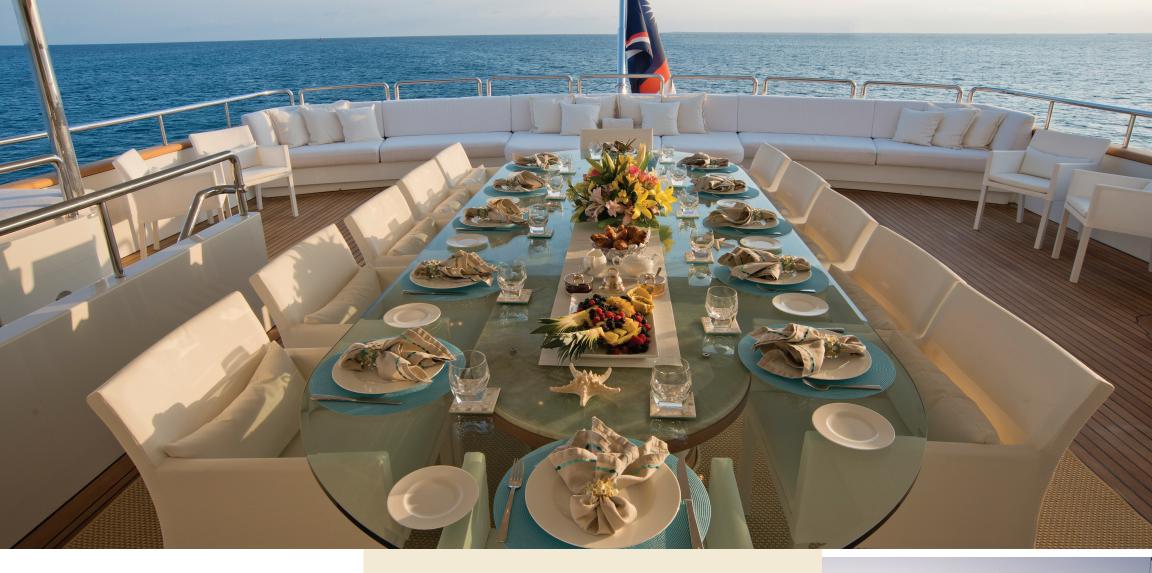

## Comfort & Style On Deck

LUMIERE is designed to provide comfortable places for the entire party to dine and socialize. The Sky Lounge Deck (above) is a favorite place for al fresco dining and conversation. Aft of the main salon is a cozy open deck offering an under cover sitting and dining area, convenient to both the main salon and steps down to the swim platform. The Sun Deck (opposite) is laid out for a variety of activities. Adjacent to the Jacuzzi is a sun lounge area. The open-air fitness area is a pleasant spot for working out. In the evening, a large TV screen and comfortable seating make for a great outdoor cinema. A wet bar serves cool refreshments any time of day or night.

# Elegant Salon & Sky Lounge

The interiors of LUMIERE are as pleasant as the outdoor spaces. Large windows provide breathtaking views of your destination while you enjoy airconditioned comfort. The elegant Main Salon (far right) provides a tranquil spot for relaxation and a formal dining area. The more casual Sky Lounge (below) features an onyx bar and freestanding stools for easy conversation. The large couch, chairs and ottomans may be arranged to enjoy the largescreen television. A game table is perfect for cards, backgammon or using a lap top.