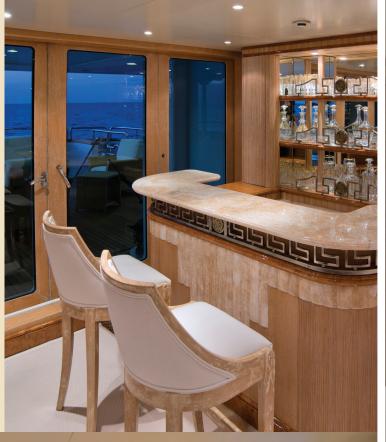

# Elegant Salon & Sky Lounge

The interiors of LUMIERE are as pleasant as the outdoor spaces. Large windows provide breathtaking views of your destination while you enjoy airconditioned comfort. The elegant Main Salon (far right) provides a tranquil spot for relaxation and a formal dining area. The more casual Sky Lounge (below) features an onyx bar and freestanding stools for easy conversation. The large couch, chairs and ottomans may be arranged to enjoy the largescreen television. A game table is perfect for cards, backgammon or using a lap top.