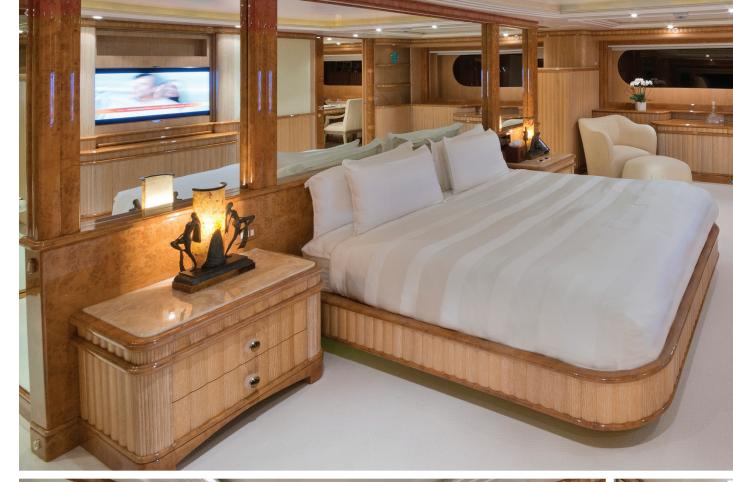

## Superior Guest Staterooms & Main Deck Master Suite

Every guest stateroom aboard LUMIERE provides absolute luxury, privacy and comfort. All feature honey oak burl panelling, fine fabrics and bathrooms finished in warm toned marble and honey onyx. Each guest room includes an entertainment system and is individually climate-controlled. The extensive use of mirrors enhances the sense of spaciousness. LUMIERE is configured with six staterooms to allow maximum flexibility in accommodations.

The opulent master suite is located on the main deck and includes a private owner's office with a full-sized couch, chairs, work desk and a large window. The stunning en suite marble and onyx bathroom has twin sinks, bidet, rainhead shower and Jacuzzi tub. A VIP queen stateroom is located on the sky lounge deck for privacy. On the lower deck are two queen suites and two twin cabins. Each of the queen suites include a queen bed, settee, dressing table, full-height wardrobe and ensuite bathroom with tub. The two twin cabins each feature a drop-down Pullman berth, dressing table, hanging wardrobe and ensuite bathroom with shower.