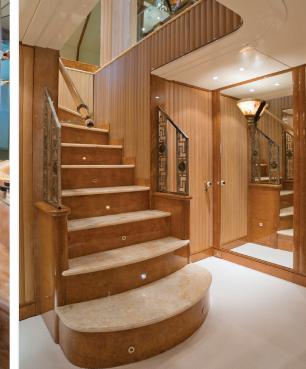

# Satisfy Your Spirit of Adventure

LUMIERE is the ideal vessel for a memorable holiday. This 50m (164 foot) Benetti motor yacht is a fine example of the builder's Italian flair and elegance in design. LUMIERE was designed and built to be able to undertake long cruises in the Mediterranean, Caribbean and the choice areas of the world. Accordingly, this large motor yacht provides every possible comfort and luxury. Her interior styling by Stefano Natucci features the use of exceptional materials and highly original details. Sanded and vibrant honey colored oak burl has been used for the yacht's furniture and panelling.

## Superior Guest Staterooms & Main Deck Master Suite

Every guest stateroom aboard LUMIERE provides absolute luxury, privacy and comfort. All feature honey oak burl panelling, fine fabrics and bathrooms finished in warm toned marble and honey onyx. Each guest room includes an entertainment system and is individually climate-controlled. The extensive use of mirrors enhances the sense of spaciousness. LUMIERE is configured with six staterooms to allow maximum flexibility in accommodations.