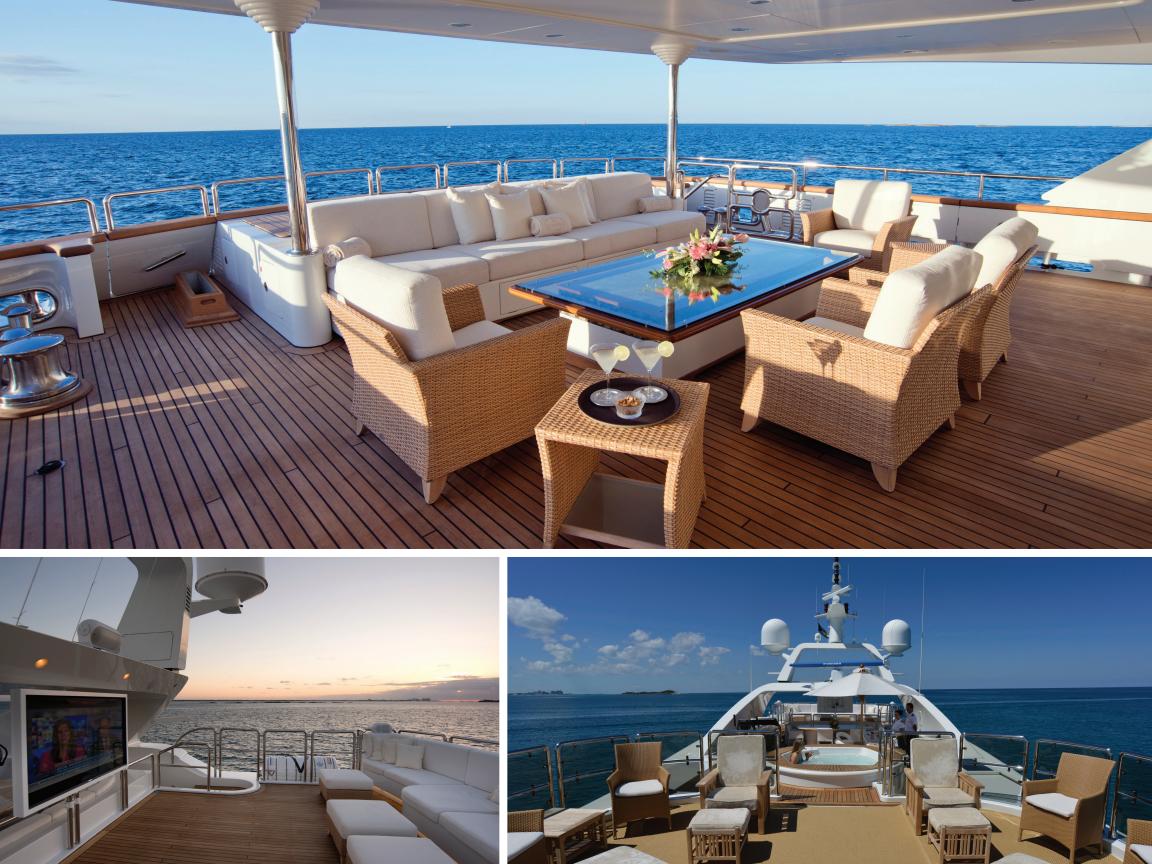

## Comfort & Style On Deck

LUMIERE is designed to provide comfortable places for the entire party to dine and socialize. The Sky Lounge Deck (above) is a favorite place for al fresco dining and conversation. Aft of the main salon is a cozy open deck offering an under cover sitting and dining area, convenient to both the main salon and steps down to the swim platform. The Sun Deck (opposite) is laid out for a variety of activities. Adjacent to the Jacuzzi is a sun lounge area. The open-air fitness area is a pleasant spot for working out. In the evening, a large TV screen and comfortable seating make for a great outdoor cinema. A wet bar serves cool refreshments any time of day or night.