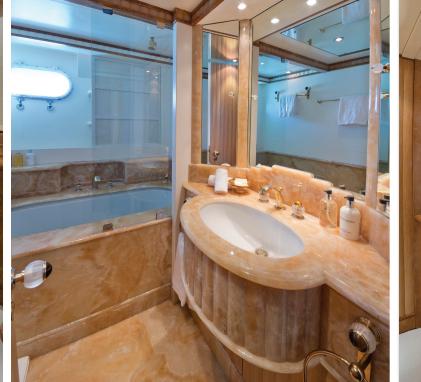

## Superior Guest Staterooms & Main Deck Master Suite

Every guest stateroom aboard LUMIERE provides absolute luxury, privacy and comfort. All feature honey oak burl panelling, fine fabrics and bathrooms finished in warm toned marble and honey onyx. Each guest room includes an entertainment system and is individually climate-controlled. The extensive use of mirrors enhances the sense of spaciousness. LUMIERE is configured with six staterooms to allow maximum flexibility in accommodations.

The opulent master suite is located on the main deck and includes a private owner's office with a full-sized couch, chairs, work desk and a large window. The stunning en suite marble and onyx bathroom has twin sinks, bidet, rainhead shower and Jacuzzi tub. A VIP queen stateroom is located on the sky lounge deck for privacy. On the lower deck are two queen suites and two twin cabins. Each of the queen suites include a queen bed, settee, dressing table, full-height wardrobe and ensuite bathroom with tub. The two twin cabins each feature a drop-down Pullman berth, dressing table, hanging wardrobe and ensuite bathroom with shower.