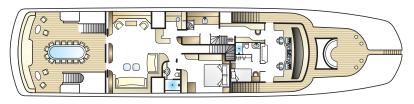

## Superior Guest Staterooms & Main Deck Master Suite

Every guest stateroom aboard LUMIERE provides absolute luxury, privacy and comfort. All feature honey oak burl panelling, fine fabrics and bathrooms finished in warm toned marble and honey onyx. Each guest room includes an entertainment system and is individually climate-controlled. The extensive use of mirrors enhances the sense of spaciousness. LUMIERE is configured with six staterooms to allow maximum flexibility in accommodations.

The opulent master suite is located on the main deck and includes a private owner's office with a full-sized couch, chairs, work desk and a large window. The stunning en suite marble and onyx bathroom has twin sinks, bidet, rainhead shower and Jacuzzi tub. A VIP queen stateroom is located on the sky lounge deck for privacy. On the lower deck are two queen suites and two twin cabins. Each of the queen suites include a queen bed, settee, dressing table, full-height wardrobe and ensuite bathroom with tub. The two twin cabins each feature a drop-down Pullman berth, dressing table, hanging wardrobe and ensuite bathroom with shower.