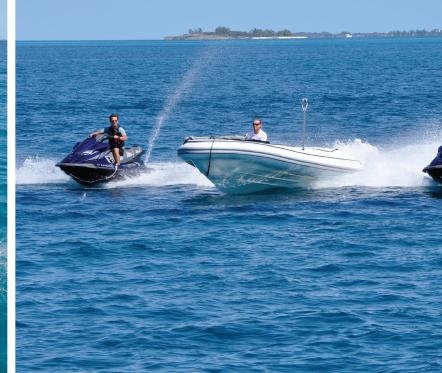

In French, the word "lumiere" means "light" and true to her name, LUMIERE welcomes light throughout the yacht. Spacious outdoor areas offer a variety of places to enjoy the sun or cool off in the shade. A large swim platform and a complement of water toys provides a wide selection of activities for guests to choose from. Inside, the interior design maximizes the use of light and natural materials to create a serene and open environment.

Recreation & Fitness Sun Deck Jacuzzi, Sun Deck Cinema, 2 x SeaBobs, 2 x Jetskis, 1 x Waverunner, RIB Tender, Water Skis, Wakeboards, Towable Toys, 2 Paddle Boards, 2 x Kayaks, Fishing Gear, Snorkel Gear, Scuba Gear, Treadmill, Elliptical Machine.