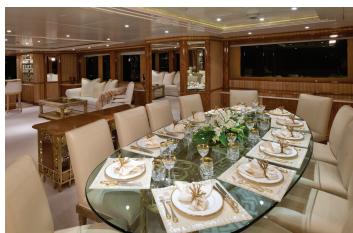

# Elegant Salon & Sky Lounge

The interiors of LUMIERE are as pleasant as the outdoor spaces. Large windows provide breathtaking views of your destination while you enjoy airconditioned comfort. The elegant Main Salon (far right) provides a tranquil spot for relaxation and a formal dining area. The more casual Sky Lounge (below) features an onyx bar and freestanding stools for easy conversation. The large couch, chairs and ottomans may be arranged to enjoy the largescreen television. A game table is perfect for cards, backgammon or using a lap top.