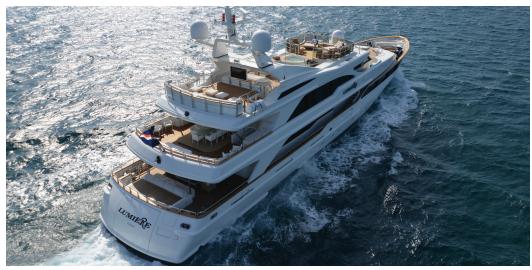

# Satisfy Your Spirit of Adventure

LUMIERE is the ideal vessel for a memorable holiday. This 50m (164 foot) Benetti motor yacht is a fine example of the builder's Italian flair and elegance in design. LUMIERE was designed and built to be able to undertake long cruises in the Mediterranean, Caribbean and the choice areas of the world. Accordingly, this large motor yacht provides every possible comfort and luxury. Her interior styling by Stefano Natucci features the use of exceptional materials and highly original details. Sanded and vibrant honey colored oak burl has been used for the yacht's furniture and panelling.

In French, the word "lumiere" means "light" and true to her name, LUMIERE welcomes light throughout the yacht. Spacious outdoor areas offer a variety of places to enjoy the sun or cool off in the shade. A large swim platform and a complement of water toys provides a wide selection of activities for guests to choose from. Inside, the interior design maximizes the use of light and natural materials to create a serene and open environment.