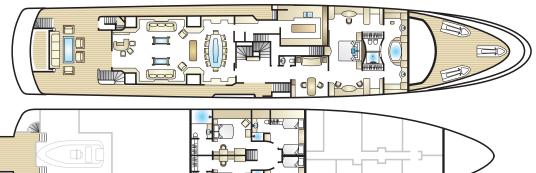

# Elegant Salon & Sky Lounge

The interiors of LUMIERE are as pleasant as the outdoor spaces. Large windows provide breathtaking views of your destination while you enjoy airconditioned comfort. The elegant Main Salon (far right) provides a tranquil spot for relaxation and a formal dining area. The more casual Sky Lounge (below) features an onyx bar and freestanding stools for easy conversation. The large couch, chairs and ottomans may be arranged to enjoy the largescreen television. A game table is perfect for cards, backgammon or using a lap top.

## Superior Guest Staterooms & Main Deck Master Suite

Every guest stateroom aboard LUMIERE provides absolute luxury, privacy and comfort. All feature honey oak burl panelling, fine fabrics and bathrooms finished in warm toned marble and honey onyx. Each guest room includes an entertainment system and is individually climate-controlled. The extensive use of mirrors enhances the sense of spaciousness. LUMIERE is configured with six staterooms to allow maximum flexibility in accommodations.

The opulent master suite is located on the main deck and includes a private owner's office with a full-sized couch, chairs, work desk and a large window. The stunning en suite marble and onyx bathroom has twin sinks, bidet, rainhead shower and Jacuzzi tub. A VIP queen stateroom is located on the sky lounge deck for privacy. On the lower deck are two queen suites and two twin cabins. Each of the queen suites include a queen bed, settee, dressing table, full-height wardrobe and ensuite bathroom with tub. The two twin cabins each feature a drop-down Pullman berth, dressing table, hanging wardrobe and ensuite bathroom with shower.