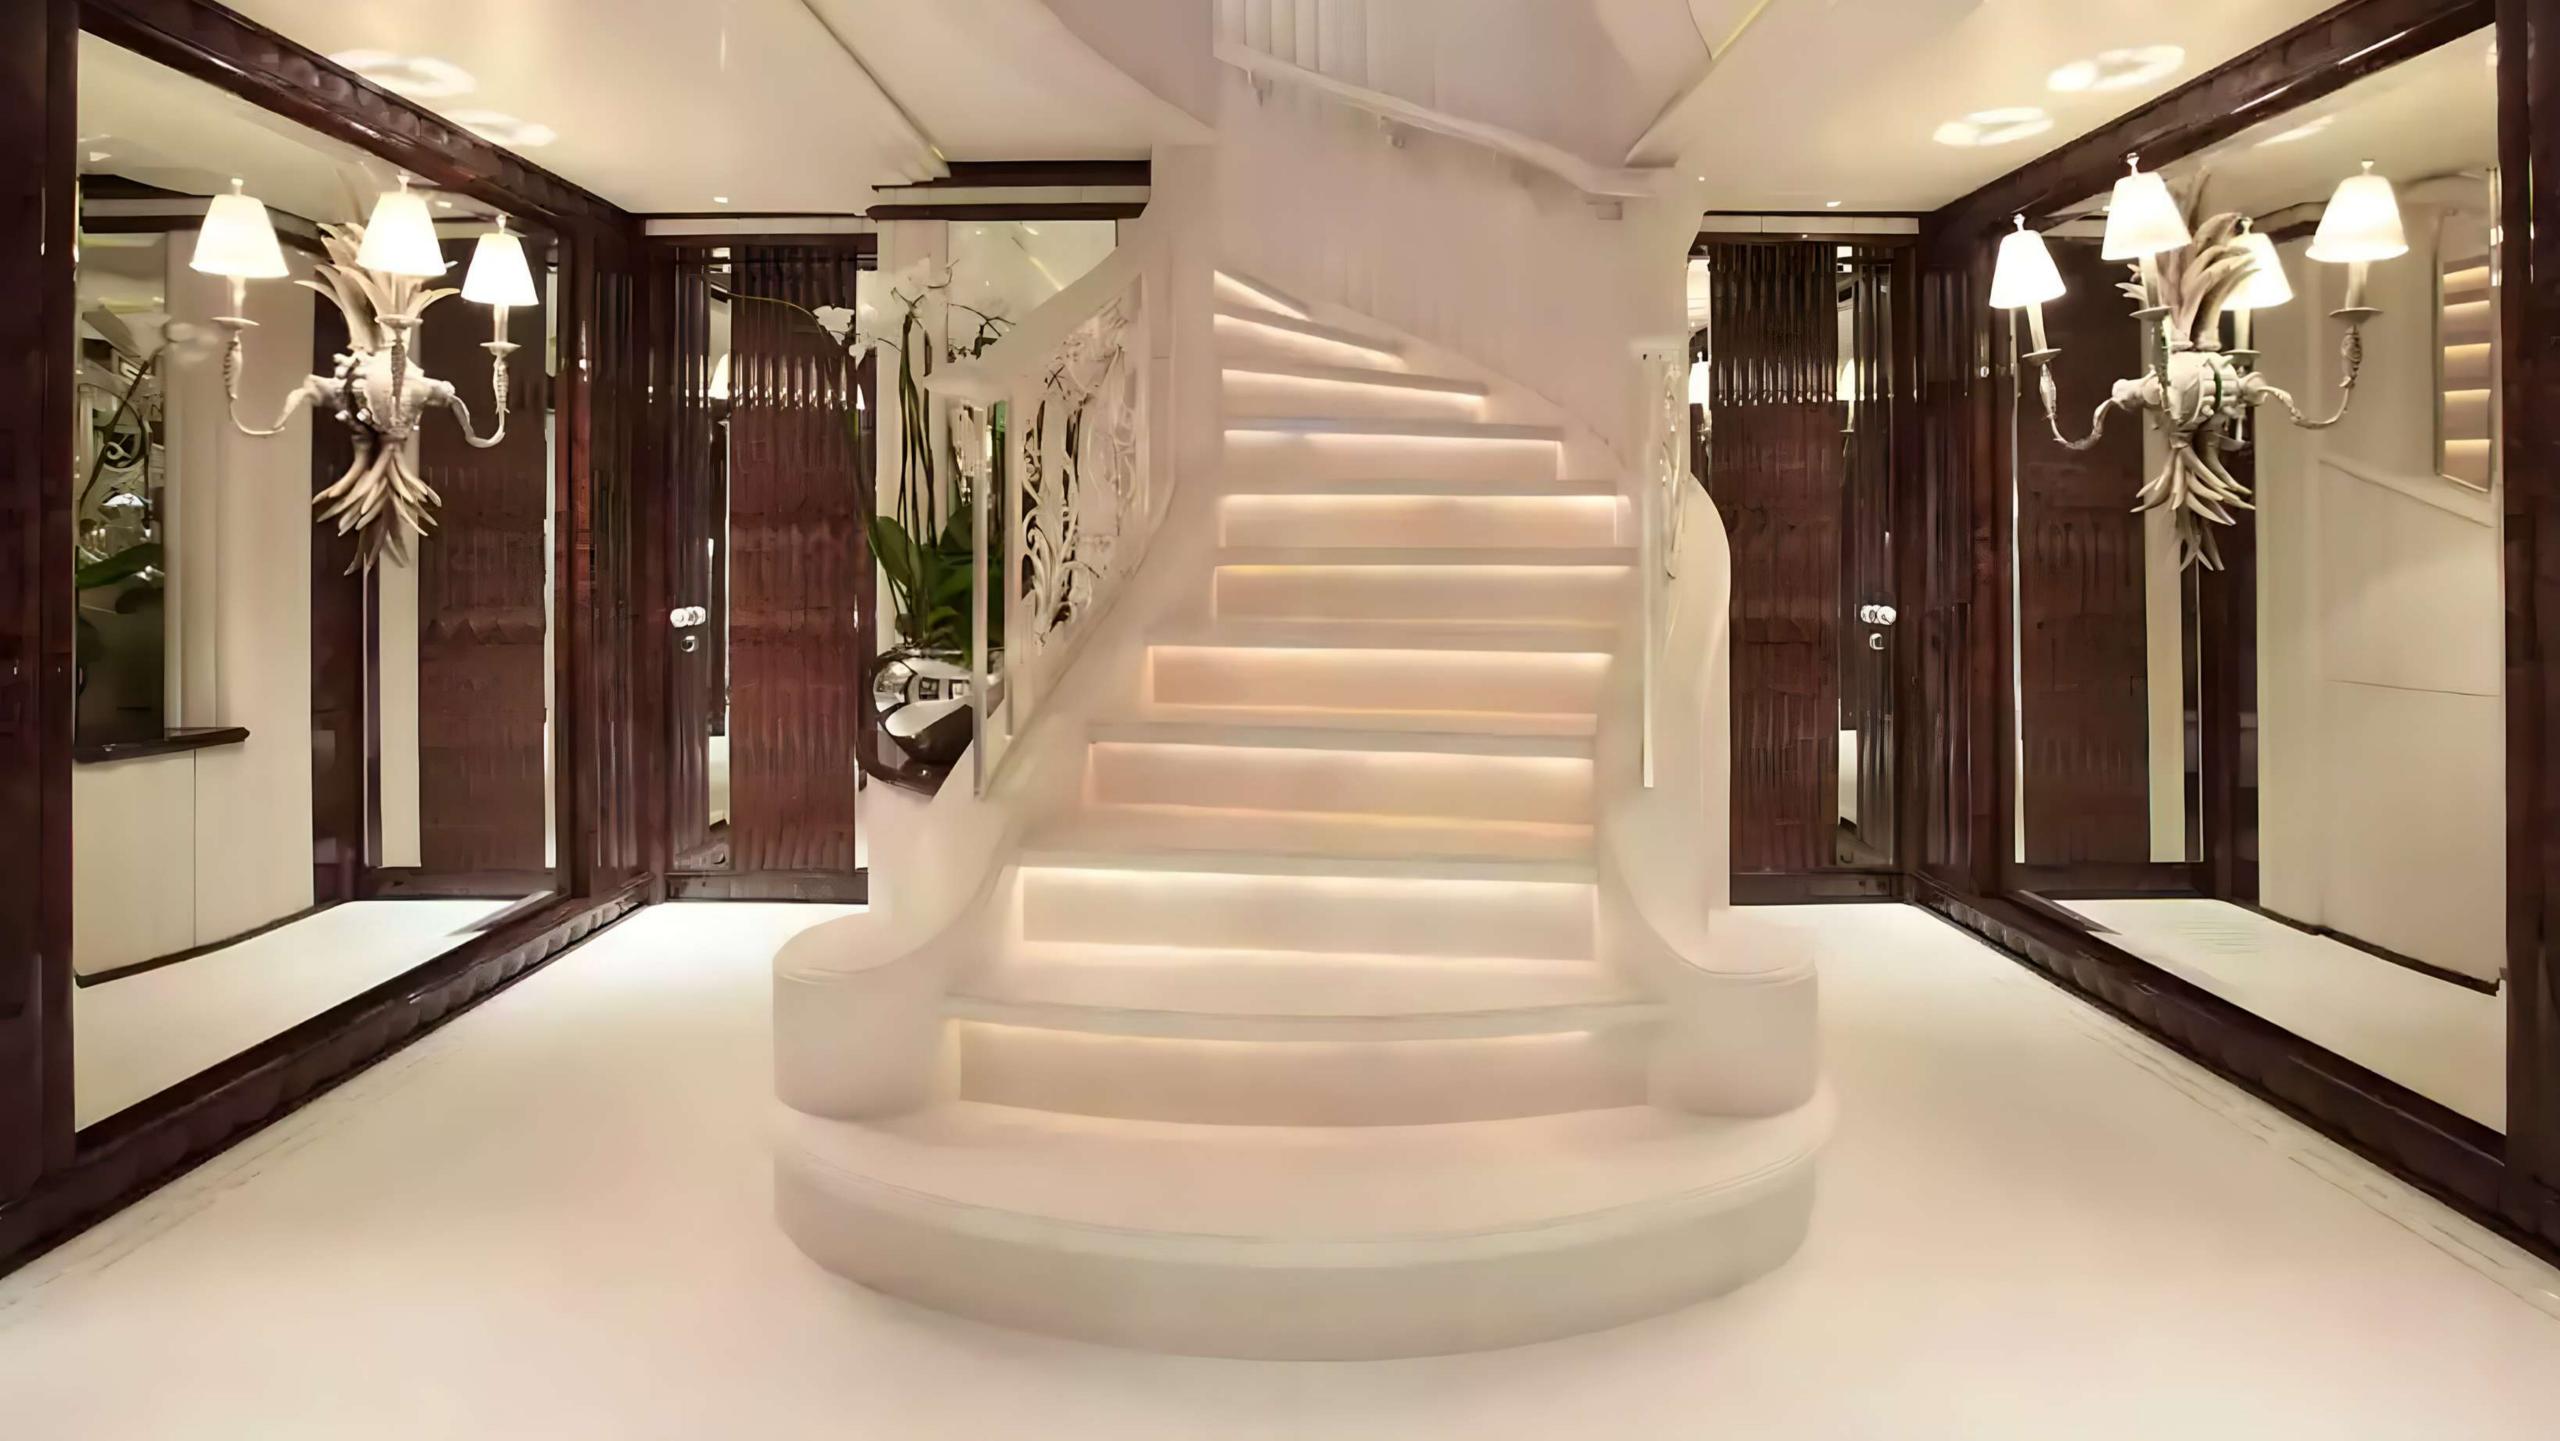

#### FEATURED HIGHLIGHTS

- VAST DECK SPACES FEATURING SEVERAL DINING OPTIONS, SELECTION OF BARS AND SUNBATHING AREAS
- ELEVATED POOL WITH IMPOSING STONE STEPS AND PLENTY OF LAVISH SEATING/LOUNGING POSSIBILITIES AROUND
- SLEEPS 12 IN 6 LAVISH STATEROOMS ALL ENSUITE WITH FULL BATHROOMS
- FULL BEAM MASTER STATEROOM ON MAIN DECK WITH WALK THROUGH ENSUITE WITH "HIS AND HER" ACCESS
- EXTRA ENTERTAINMENT AREAS INCLUDE A LAVISH CINEMA ROOM, EQUIPPED GYM, HAMMAM, STATE-OF-ART MEDIA ROOM AND A STUDY
- DRAMATIC STAIRCASE TRAVERSING ALL DECKS
- EXTENSIVE SELECTION OF WATER TOYS WITH LARGE SWIM PLATFORM
- 2022 FULL AV/IT UPGRADE INCLUDING ALL NEW LED LIGHTING