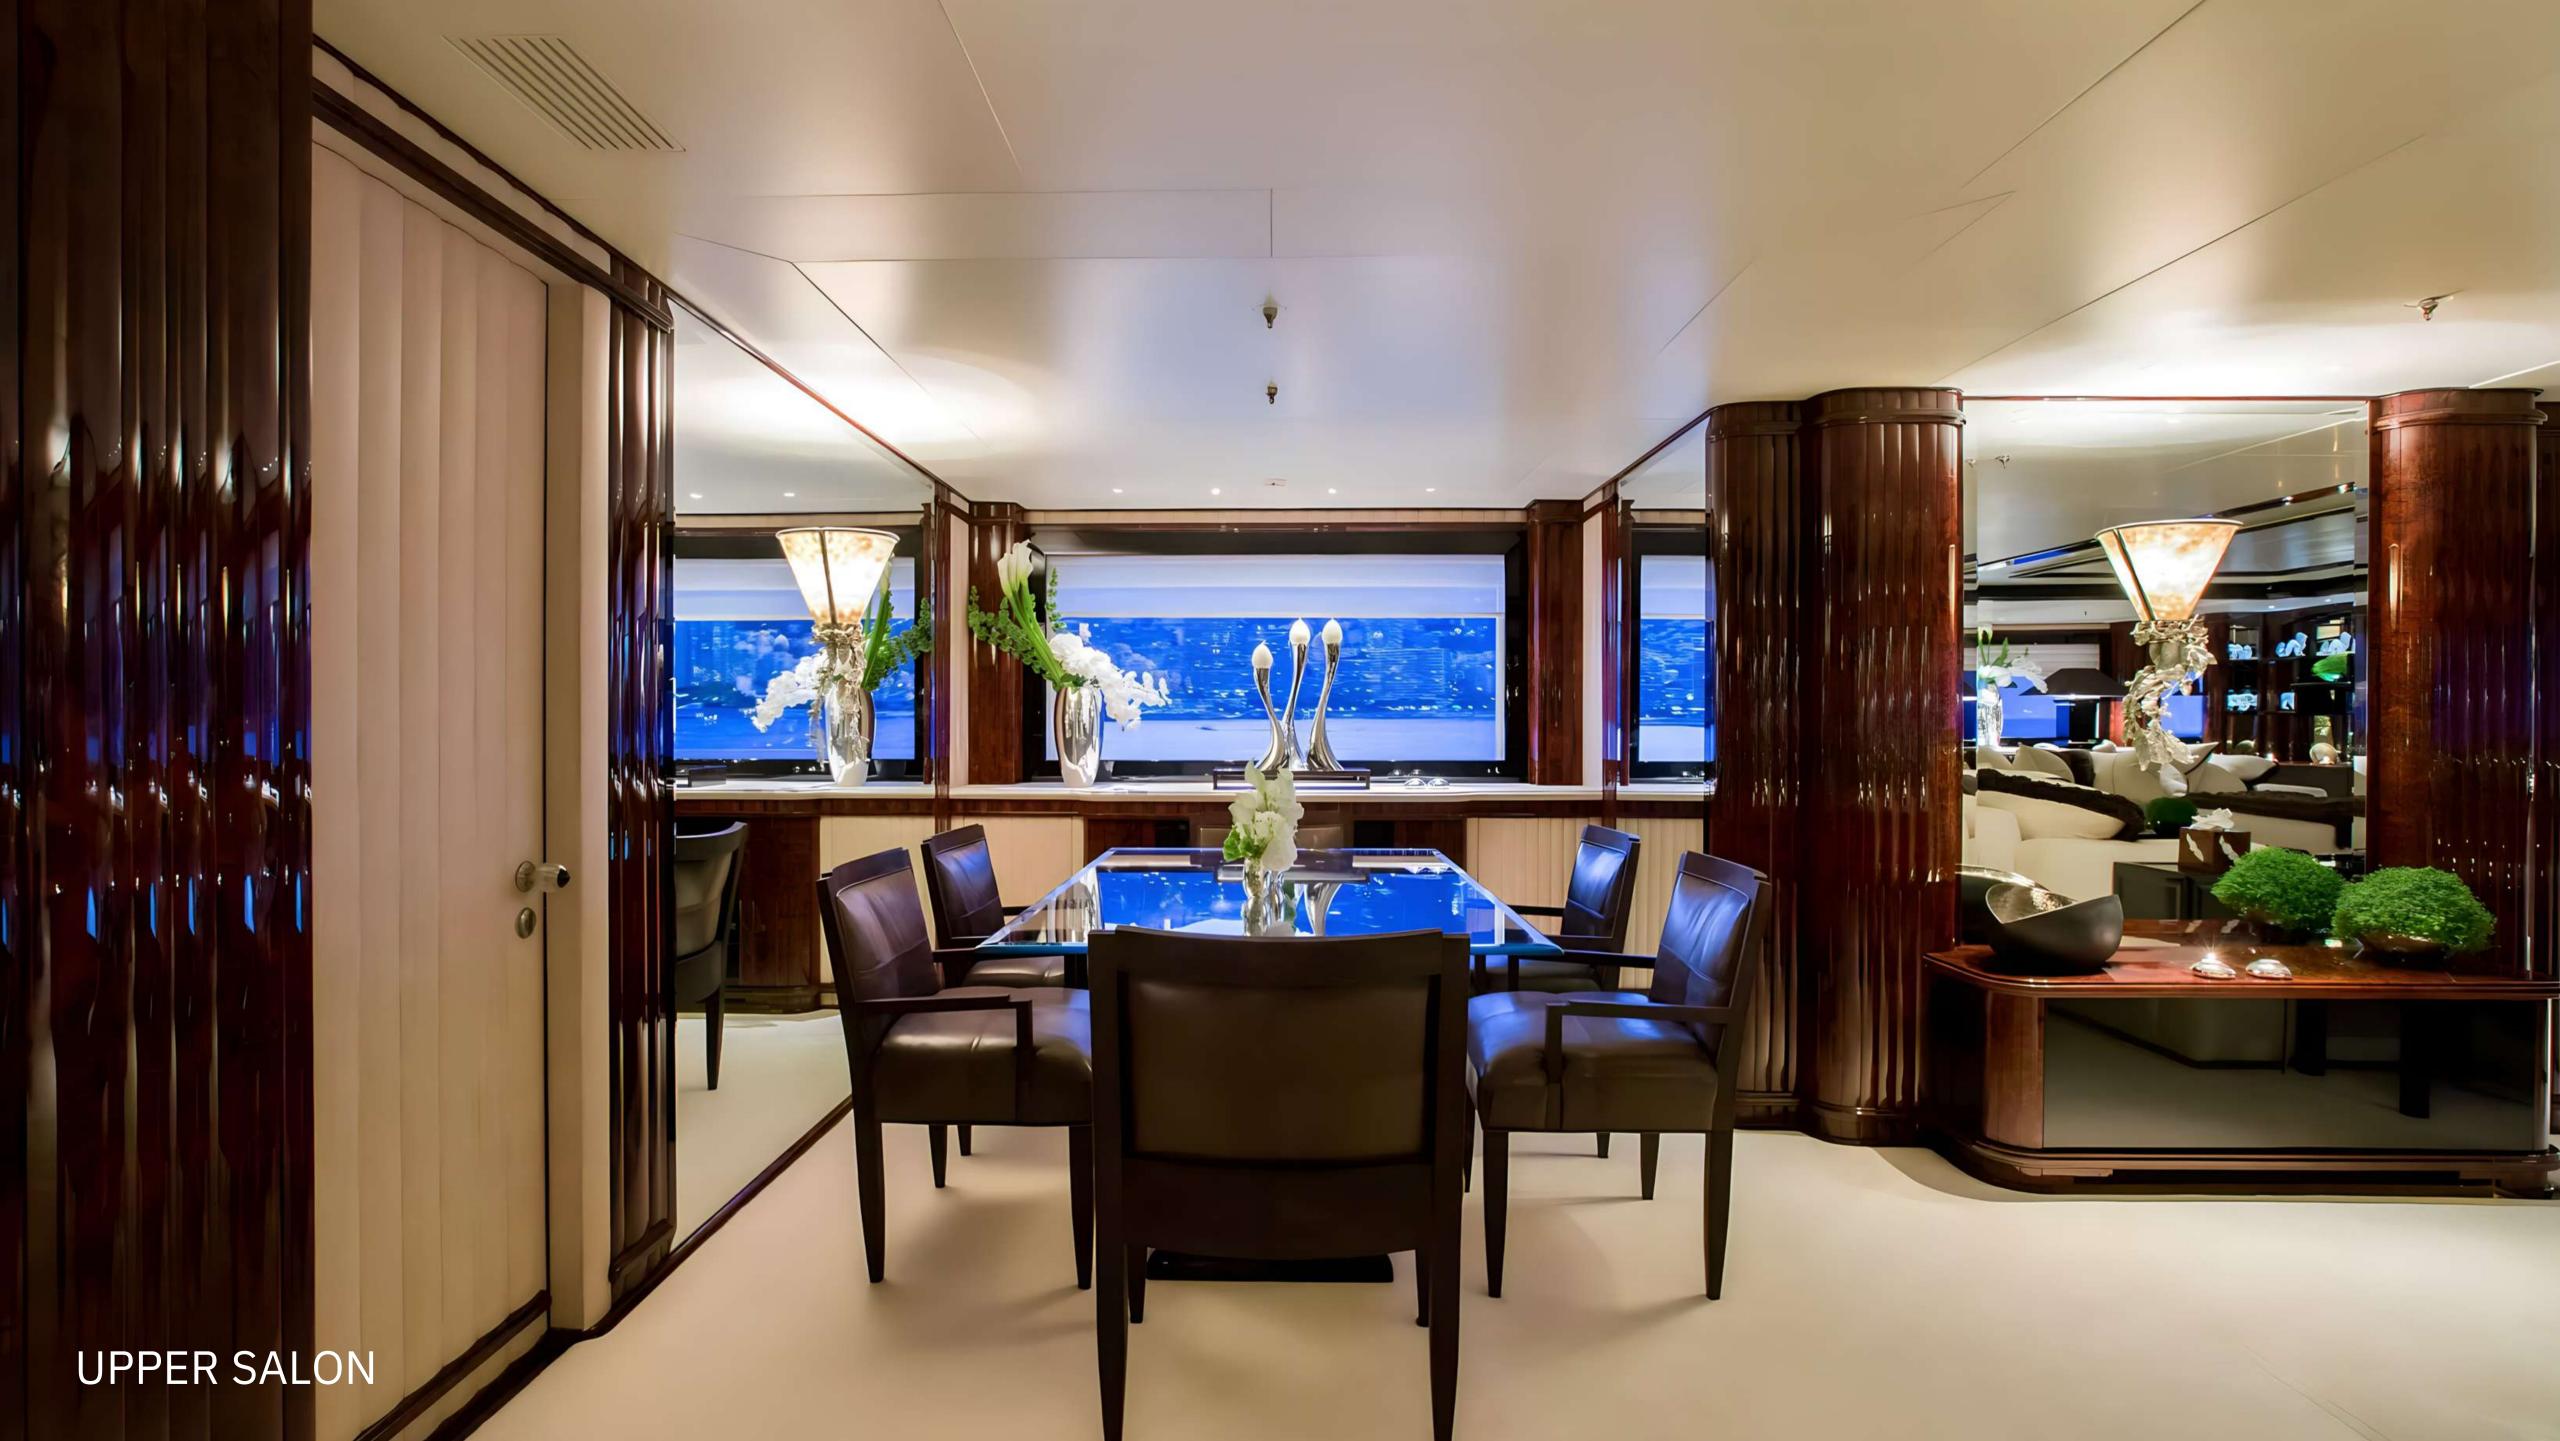

## INTERIORS

The main deck welcomes you with a luxurious lounge and a complete bar. Connecting to the main salon, it provides ample seating, while a formal dining section entices guests to relish their charter to the fullest. The interior exudes timeless elegance, adorned with exquisite furnishings and lavish seating for a comfortable ambiance. This grand superyacht doesn't stop there—it indulges you with a cinema, a cutting-edge media room, a gym, and a steam room, all equipped with the latest audio-visual technology for your enjoyment.