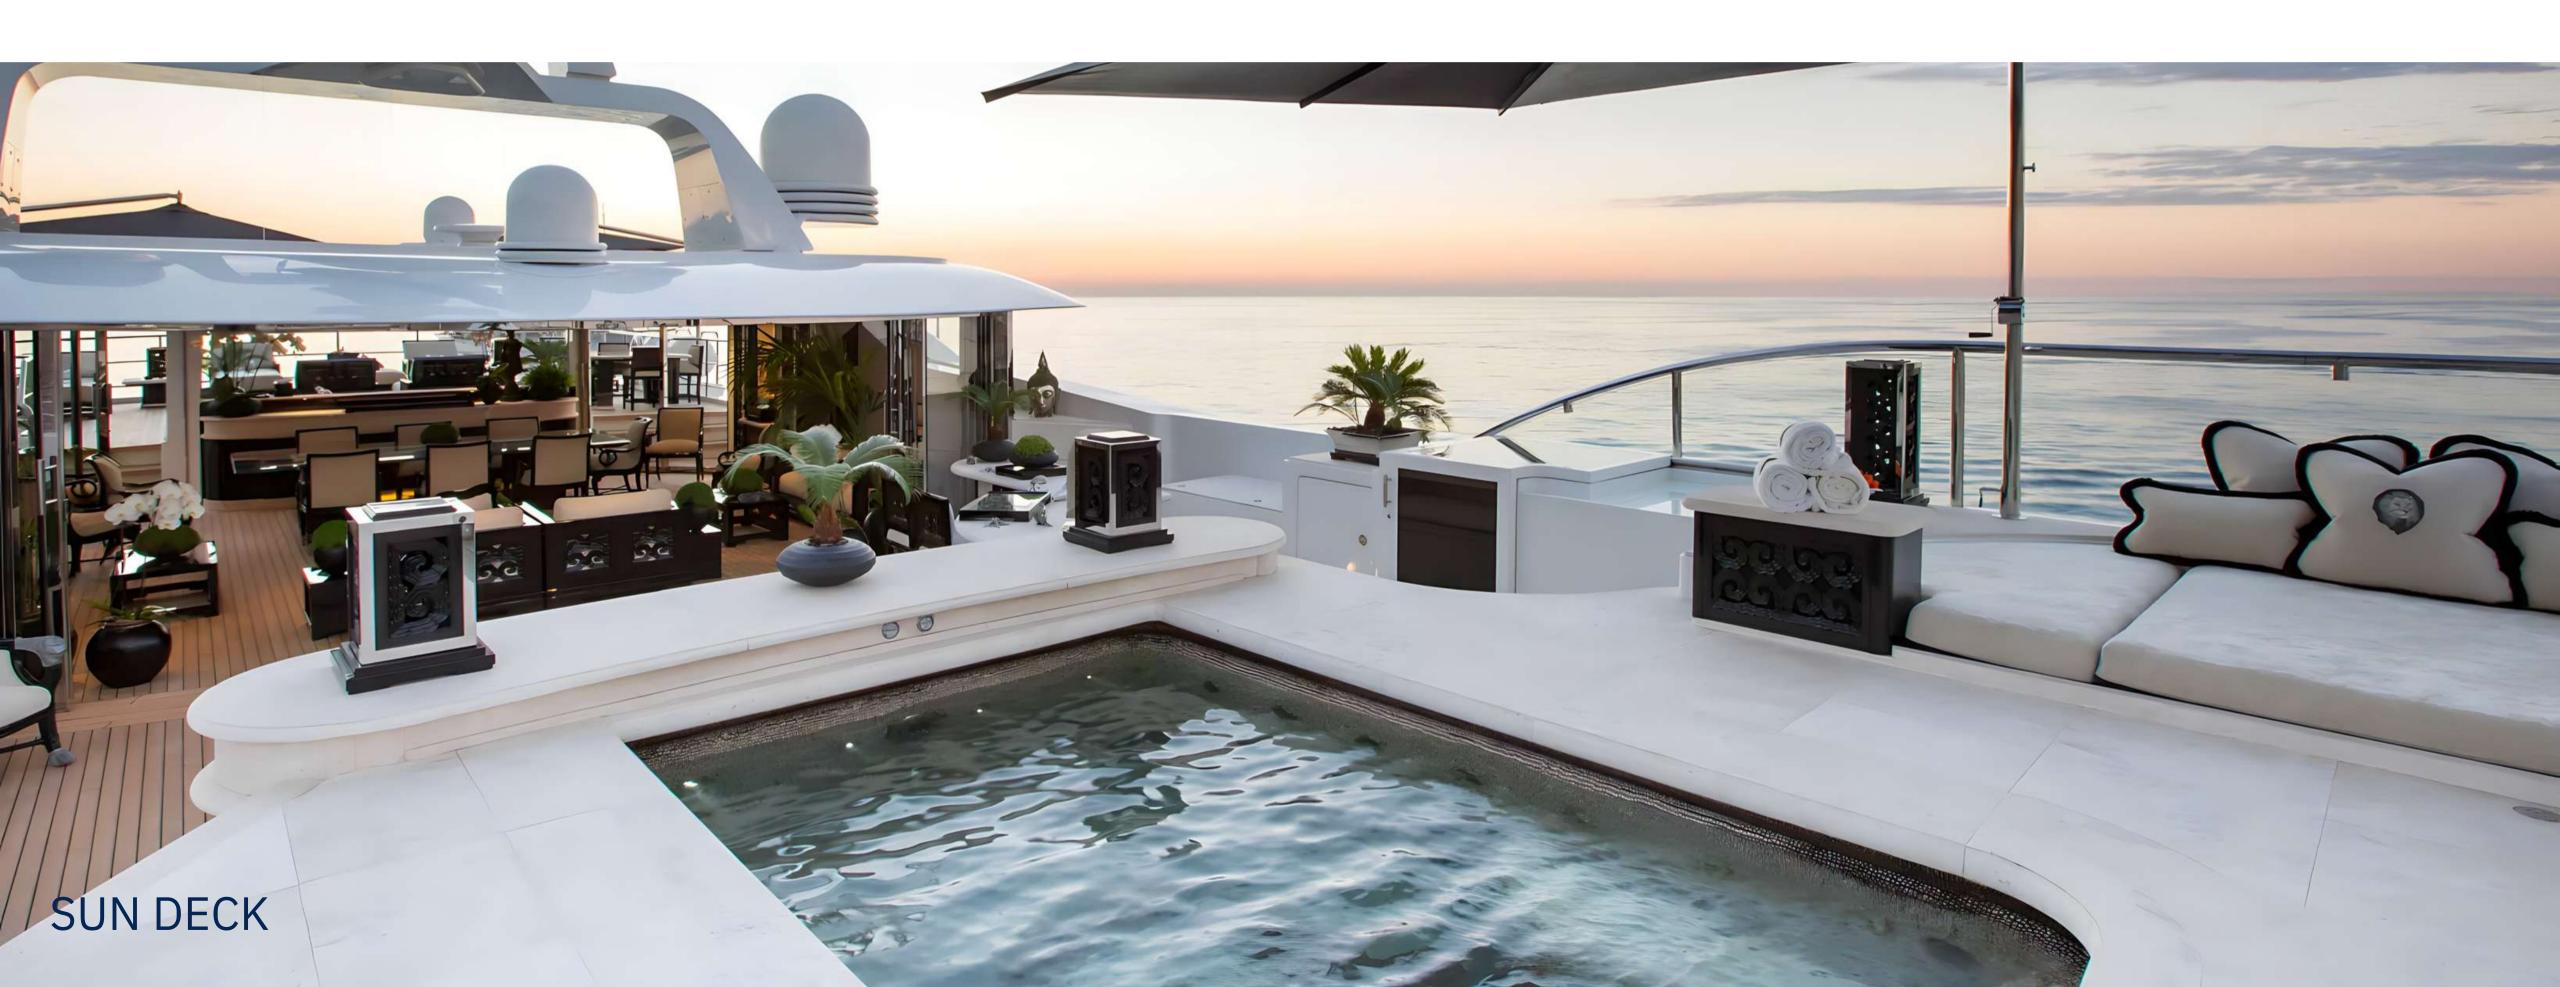

# WELCOME ONBOARD

Stefano Natucci's creative vision for the space's exterior was genuinely remarkable. One of the standout features he conceived was an elevated pool area, elegantly embellished with majestic stone steps that exude opulence. These steps lead to an inviting and luxurious oasis where guests can bask in the sun's warmth on lavish sun pads, creating a haven of relaxation. Furthermore, this outdoor haven is thoughtfully designed to include a fully equipped bar, offering a delightful setting for captivating evening cocktails under the starlit sky.

#### FEATURED HIGHLIGHTS

- VAST DECK SPACES FEATURING SEVERAL DINING OPTIONS, SELECTION OF BARS AND SUNBATHING AREAS
- ELEVATED POOL WITH IMPOSING STONE STEPS AND PLENTY OF LAVISH SEATING/LOUNGING POSSIBILITIES AROUND
- SLEEPS 12 IN 6 LAVISH STATEROOMS ALL ENSUITE WITH FULL BATHROOMS
- FULL BEAM MASTER STATEROOM ON MAIN DECK WITH WALK THROUGH ENSUITE WITH "HIS AND HER" ACCESS
- EXTRA ENTERTAINMENT AREAS INCLUDE A LAVISH CINEMA ROOM, EQUIPPED GYM, HAMMAM, STATE-OF-ART MEDIA ROOM AND A STUDY
- DRAMATIC STAIRCASE TRAVERSING ALL DECKS
- EXTENSIVE SELECTION OF WATER TOYS WITH LARGE SWIM PLATFORM
- 2022 FULL AV/IT UPGRADE INCLUDING ALL NEW LED LIGHTING