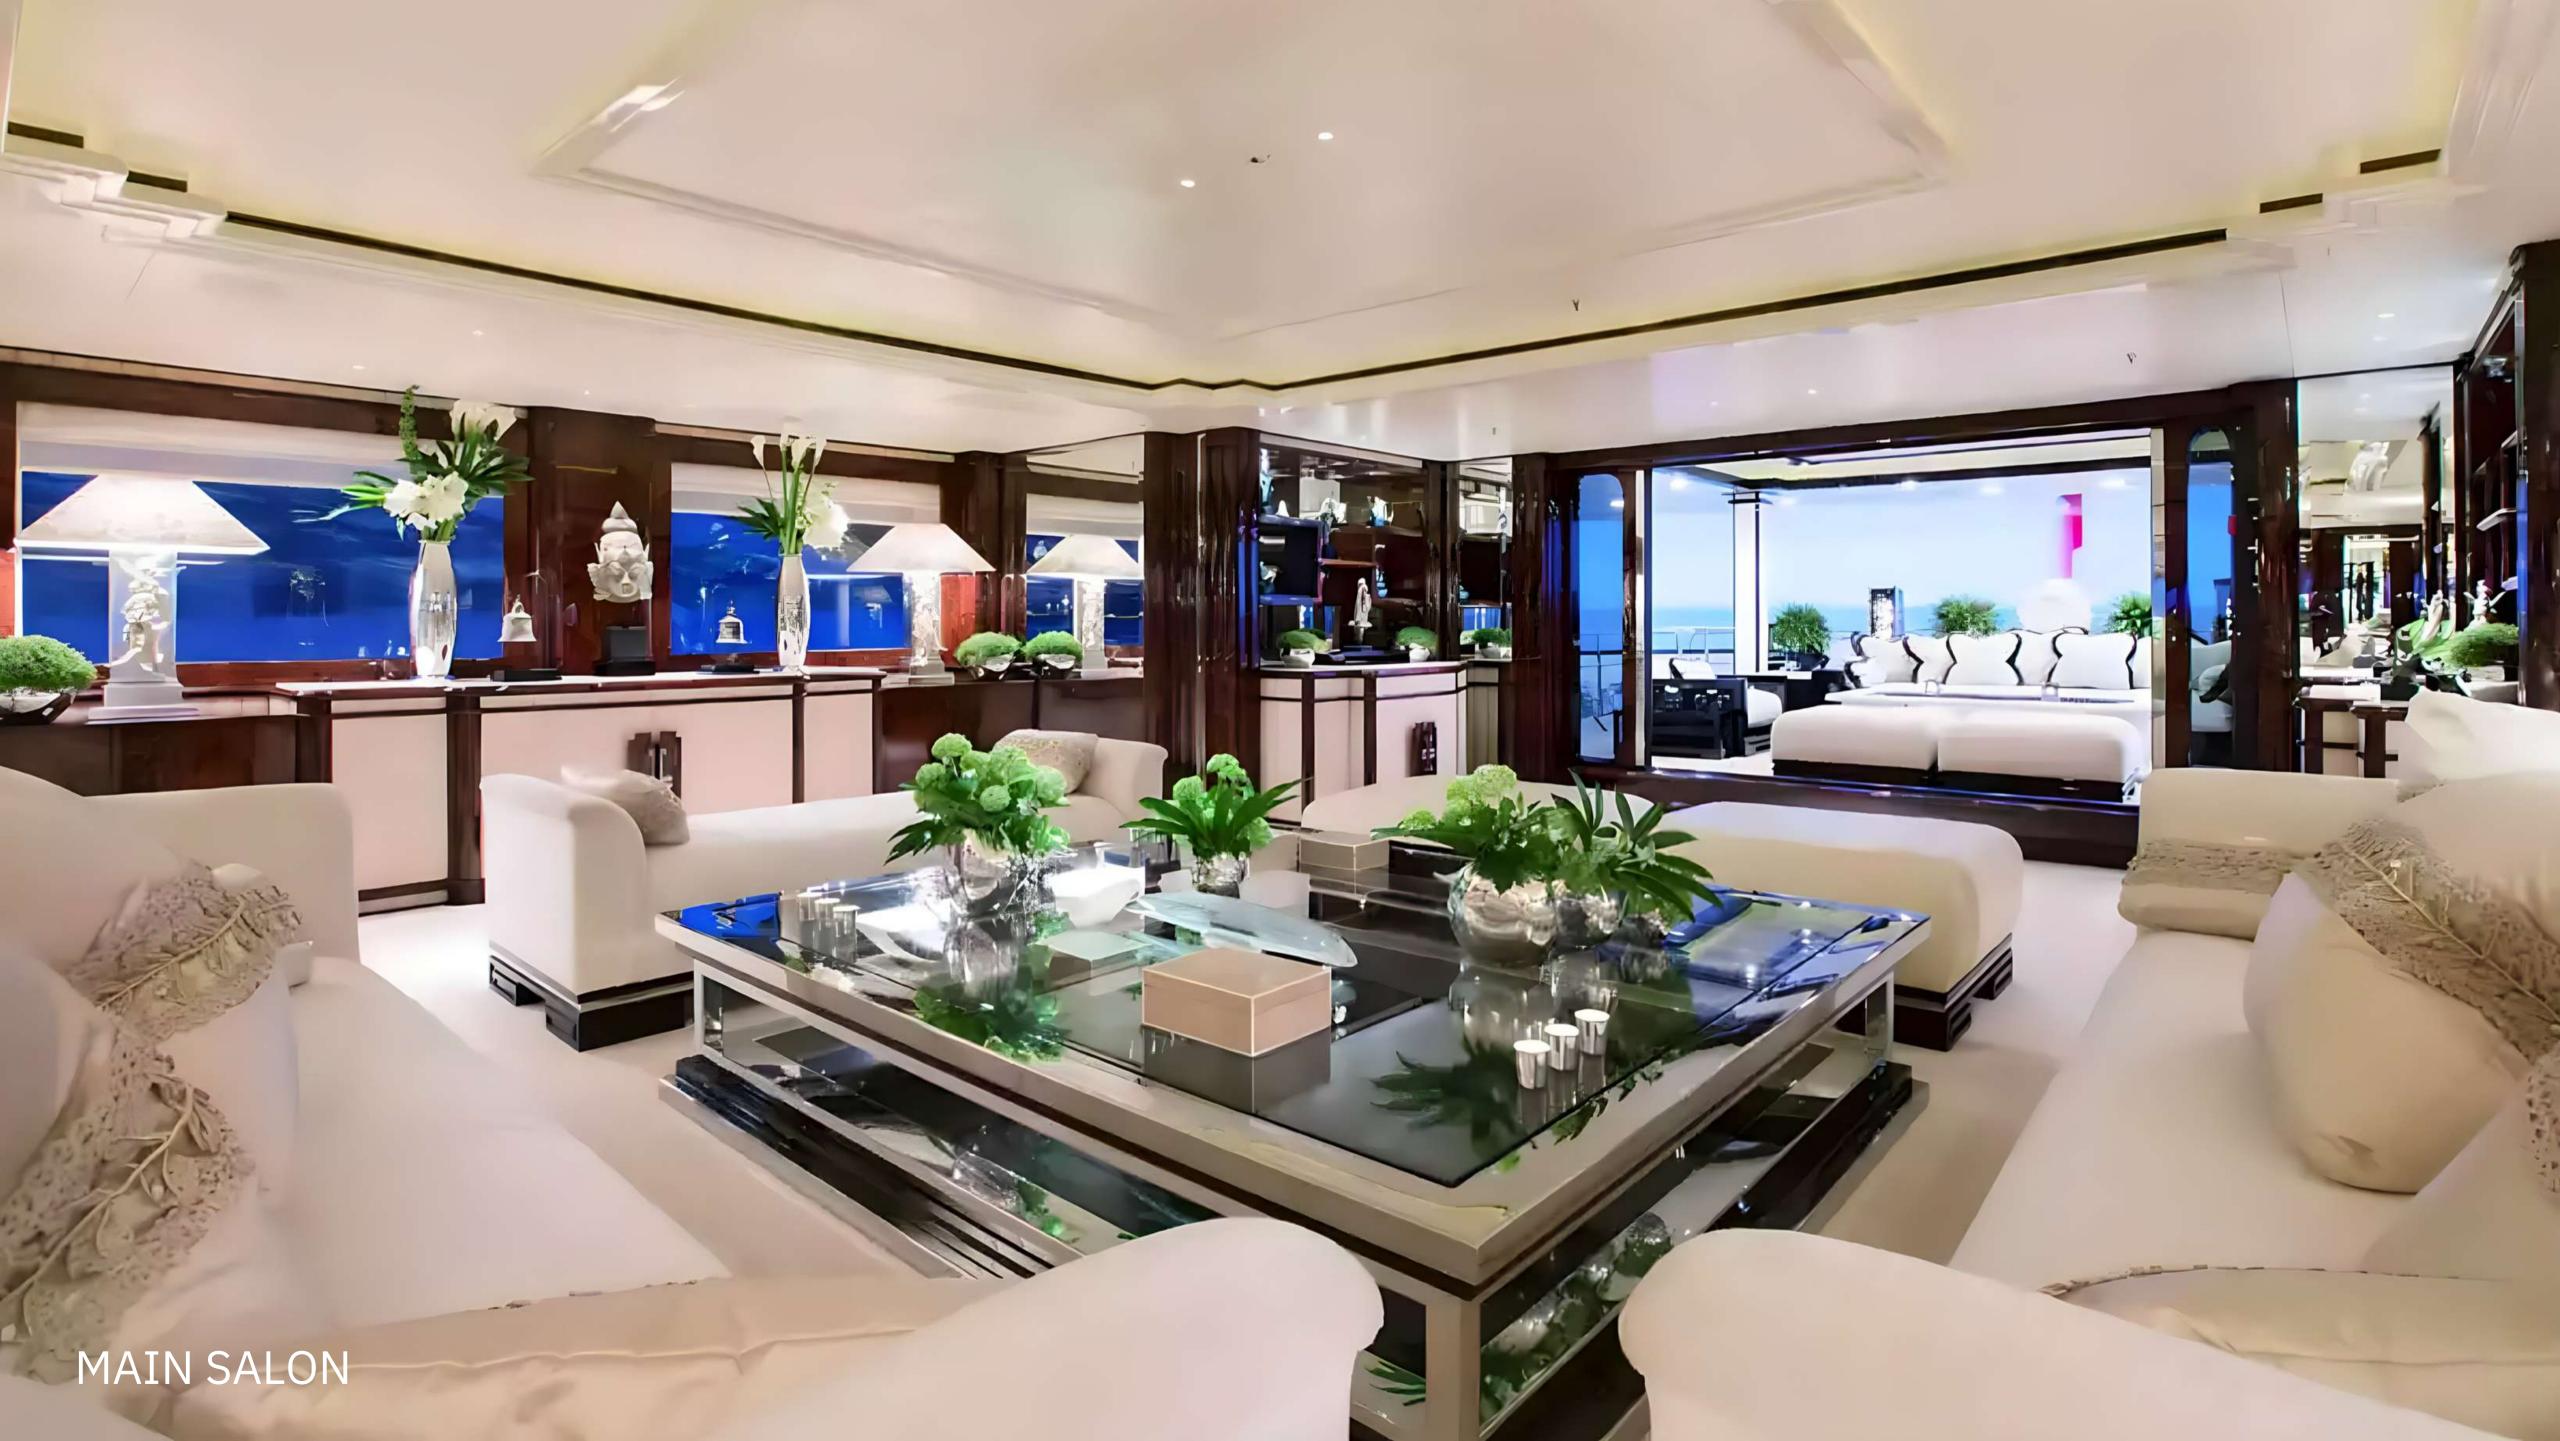

## INTERIORS

The main deck welcomes you with a luxurious lounge and a complete bar. Connecting to the main salon, it provides ample seating, while a formal dining section entices guests to relish their charter to the fullest. The interior exudes timeless elegance, adorned with exquisite furnishings and lavish seating for a comfortable ambiance. This grand superyacht doesn't stop there—it indulges you with a cinema, a cutting-edge media room, a gym, and a steam room, all equipped with the latest audio-visual technology for your enjoyment.