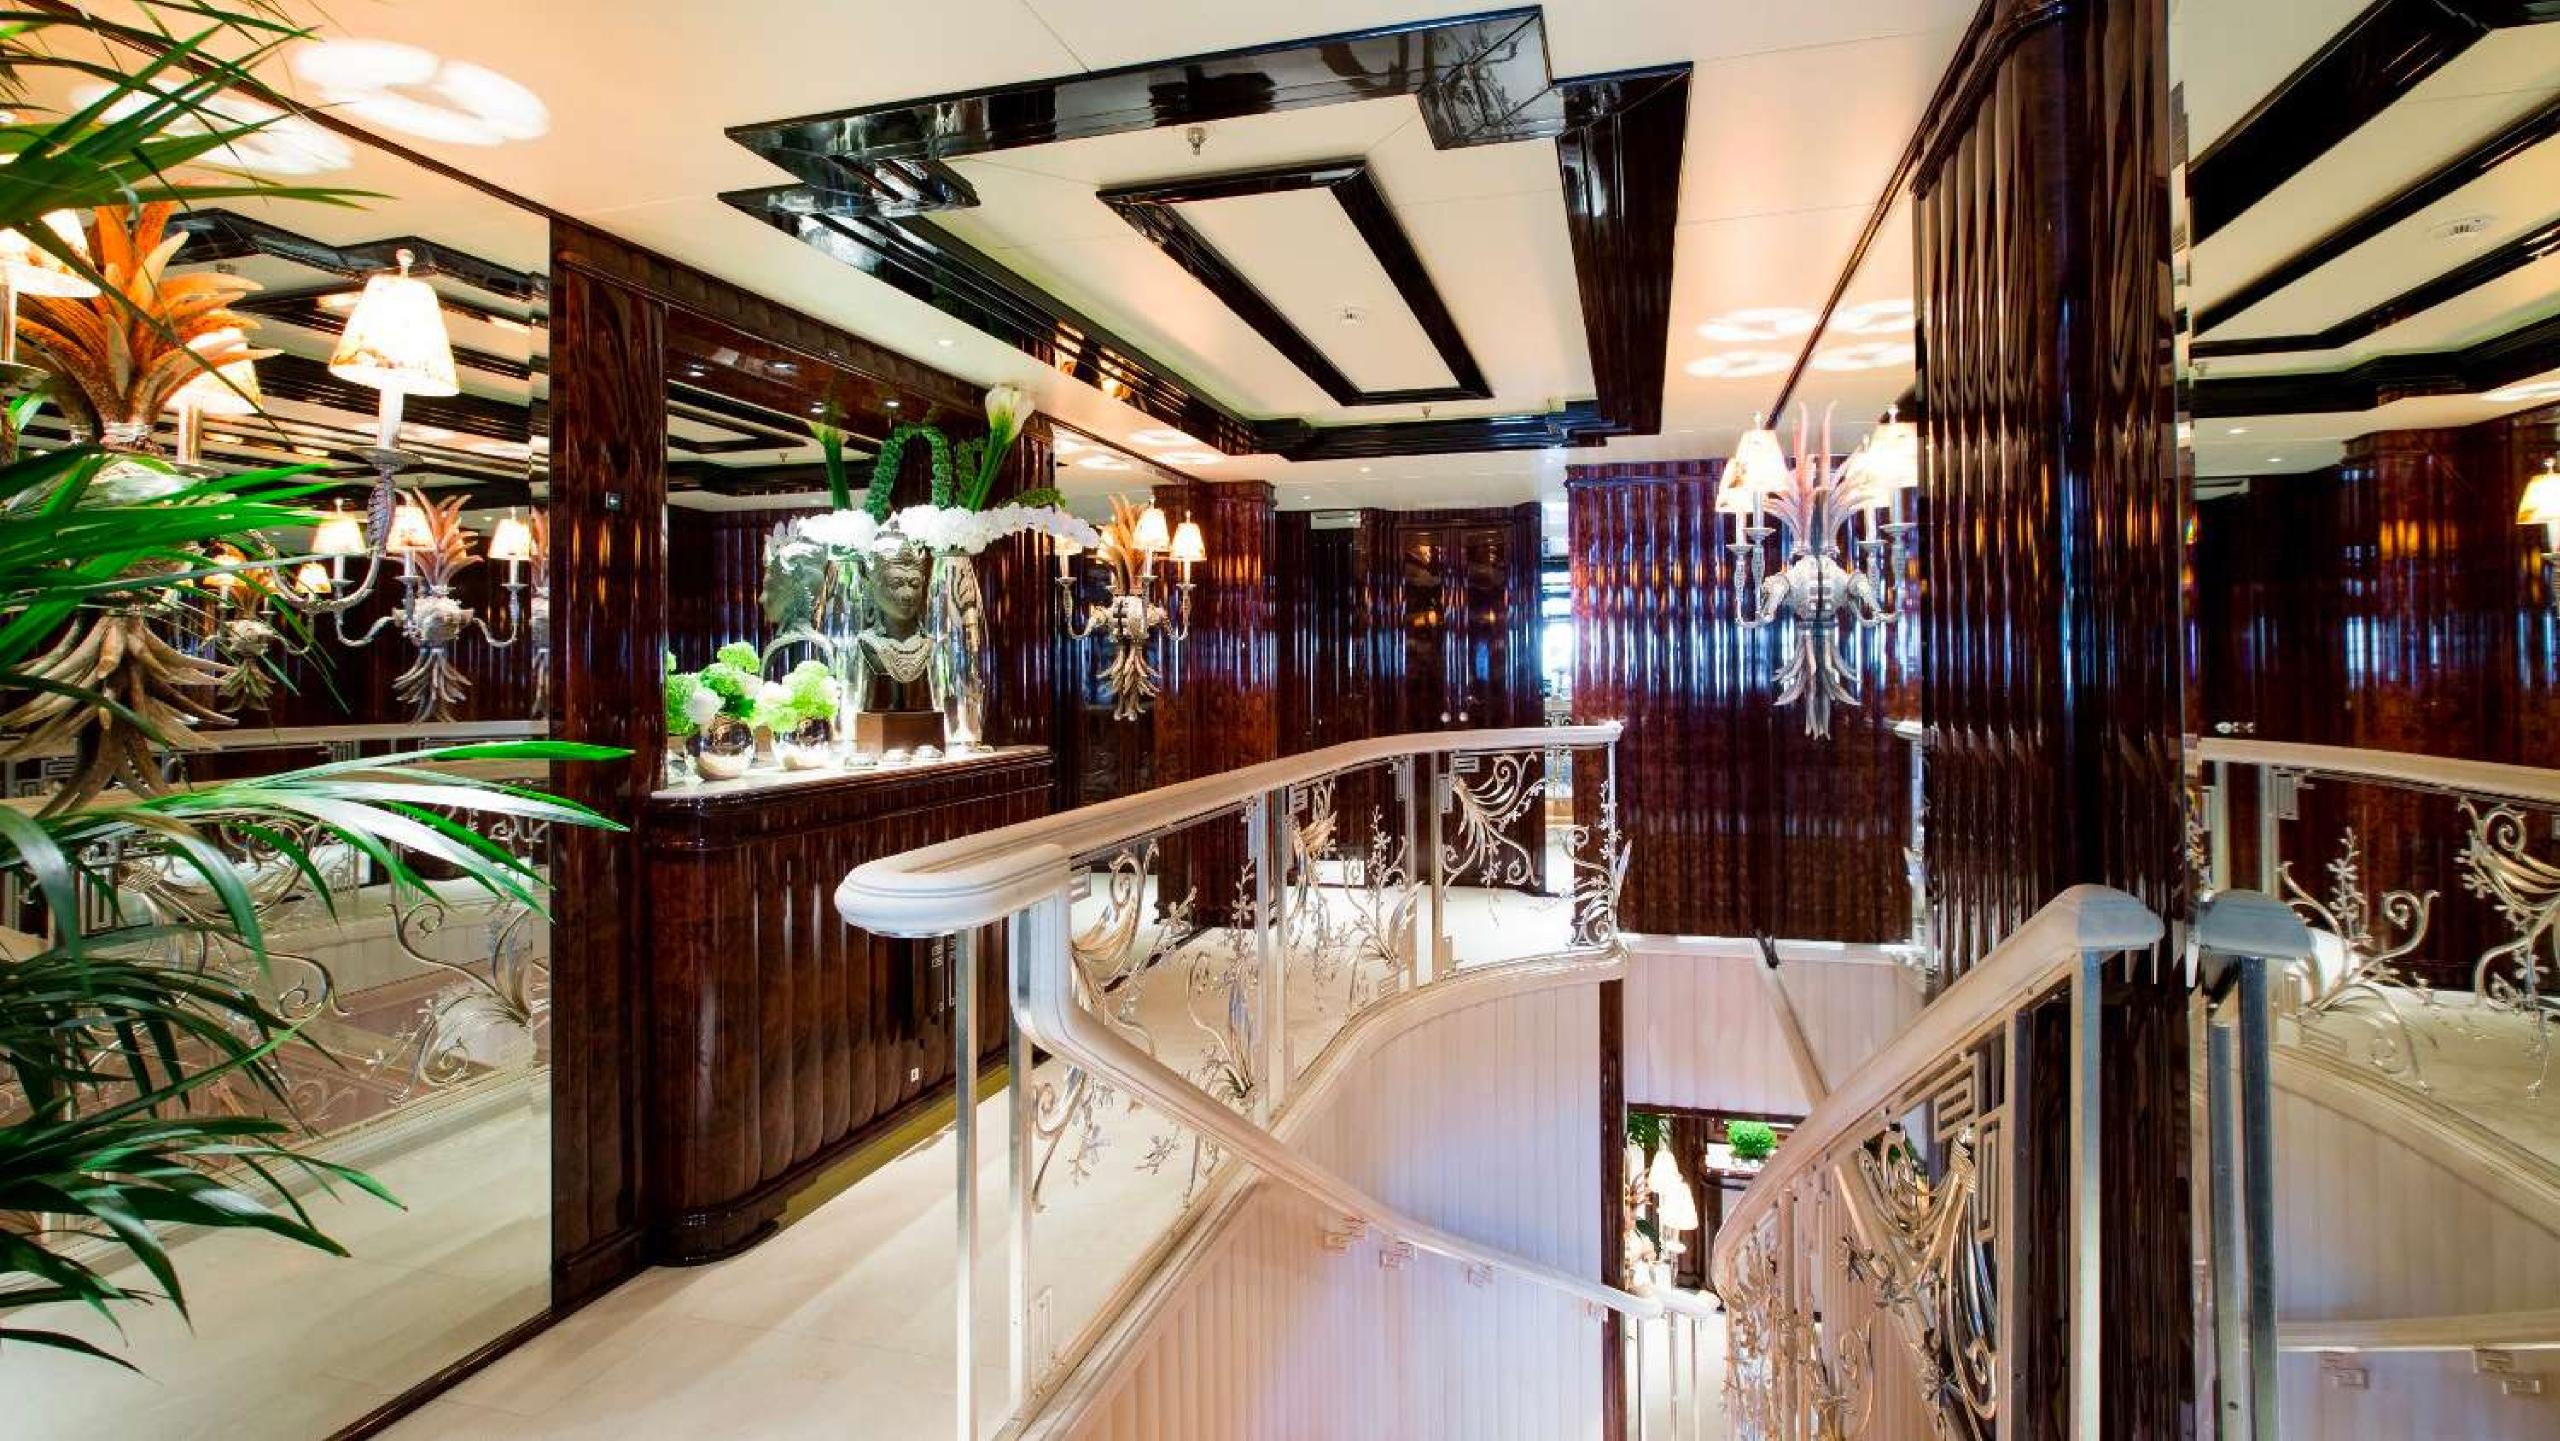

#### FEATURED HIGHLIGHTS

- VAST DECK SPACES FEATURING SEVERAL DINING OPTIONS, SELECTION OF BARS AND SUNBATHING AREAS
- ELEVATED POOL WITH IMPOSING STONE STEPS AND PLENTY OF LAVISH SEATING/LOUNGING POSSIBILITIES AROUND
- SLEEPS 12 IN 6 LAVISH STATEROOMS ALL ENSUITE WITH FULL BATHROOMS
- FULL BEAM MASTER STATEROOM ON MAIN DECK WITH WALK THROUGH ENSUITE WITH "HIS AND HER" ACCESS
- EXTRA ENTERTAINMENT AREAS INCLUDE A LAVISH CINEMA ROOM, EQUIPPED GYM, HAMMAM, STATE-OF-ART MEDIA ROOM AND A STUDY
- DRAMATIC STAIRCASE TRAVERSING ALL DECKS
- EXTENSIVE SELECTION OF WATER TOYS WITH LARGE SWIM PLATFORM
- 2022 FULL AV/IT UPGRADE INCLUDING ALL NEW LED LIGHTING