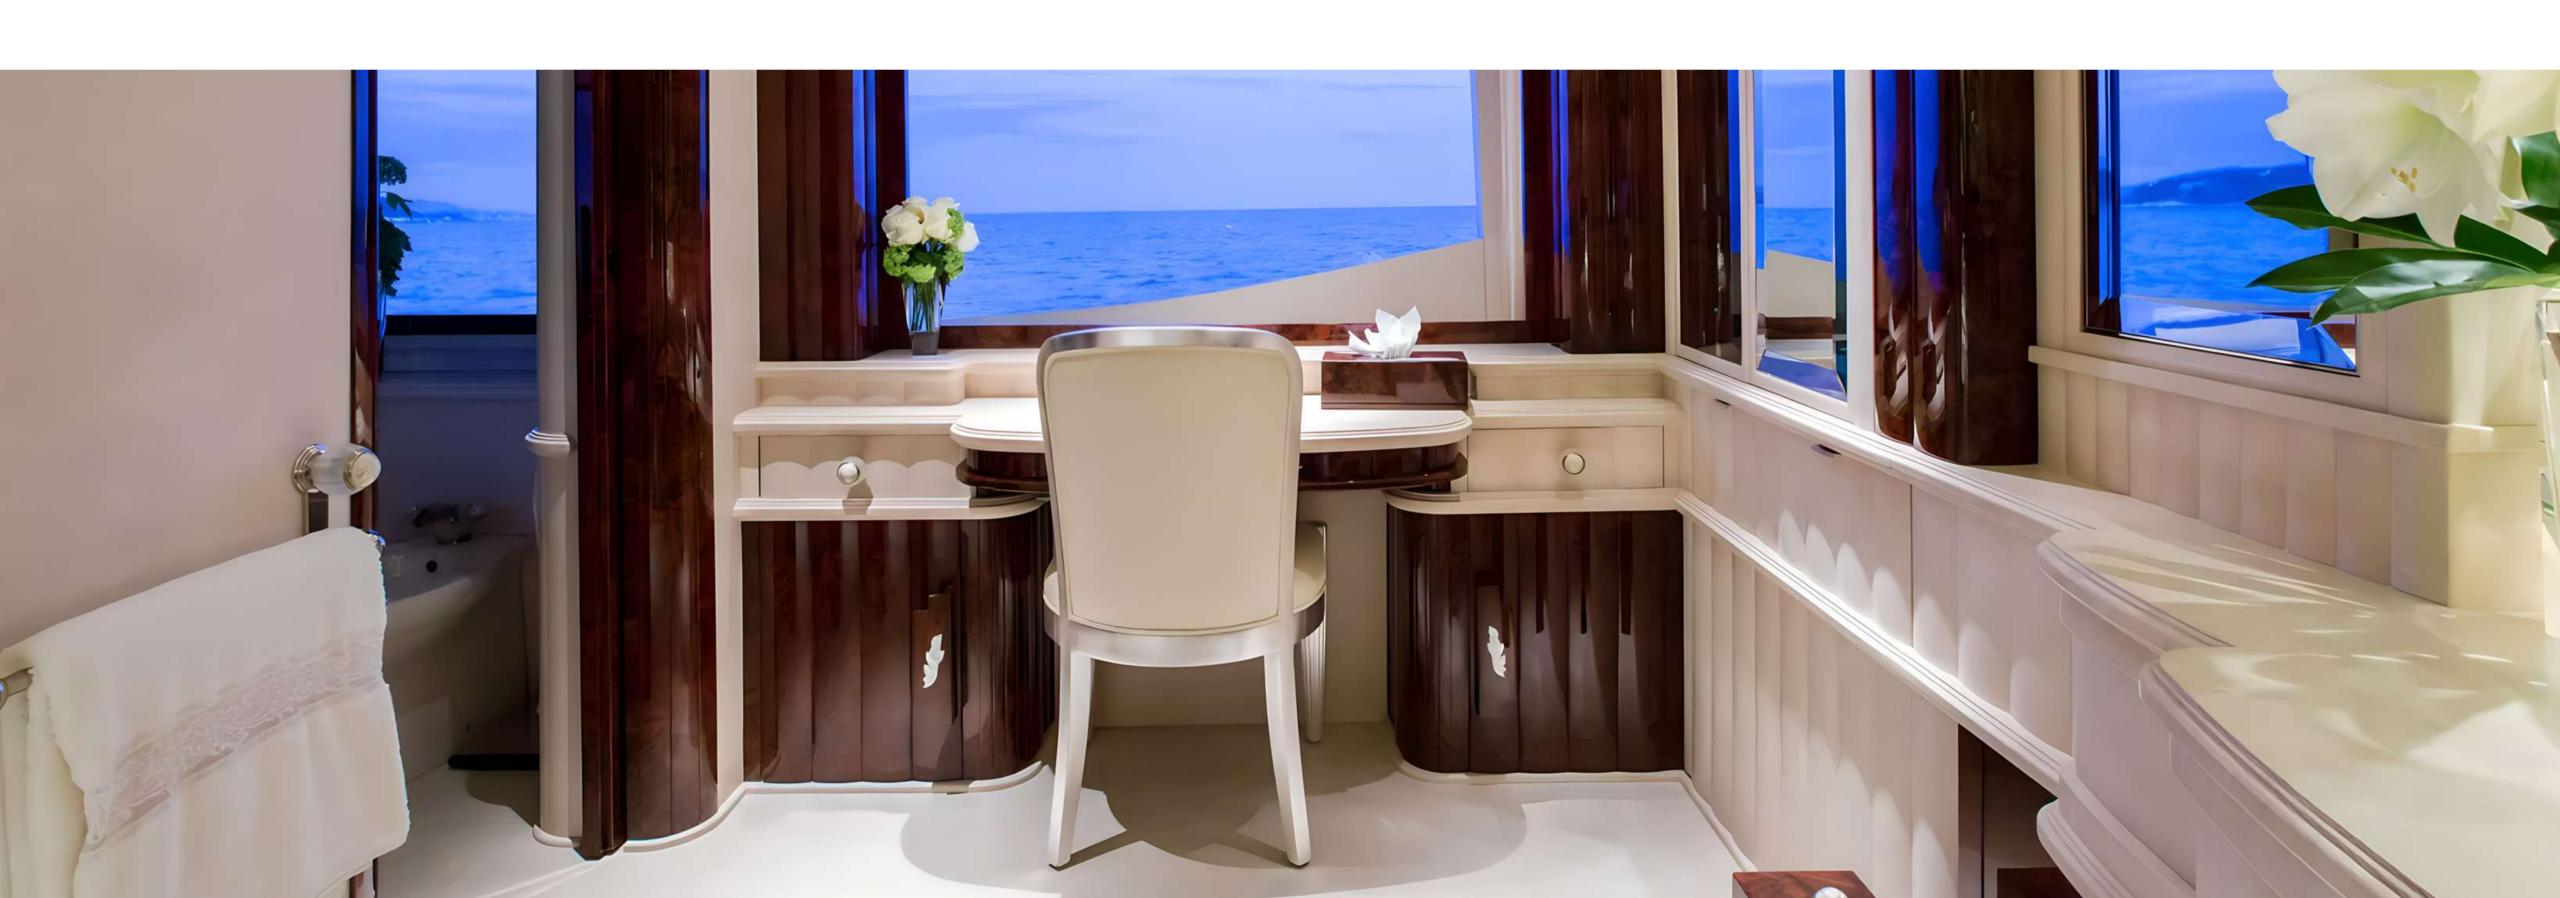

#### ACCOMMODATION

Lioness V presents lavish guest lodging, catering to a maximum of 12 visitors across 6 elegantly designed suites. These encompass a master suite situated on the main deck, accompanied by 3 double cabins and 2 twin cabins. The remarkably expansive master suite, spanning the entire yacht's width, boasts its study area and is complemented by separate his and her bathrooms. The total bed count is 8, comprising 1 king, 3 queens, and 4 singles. Thanks to a dedicated crew of nineteen professionals onboard, an exceptional level of service is assured, attending to your every requirement.