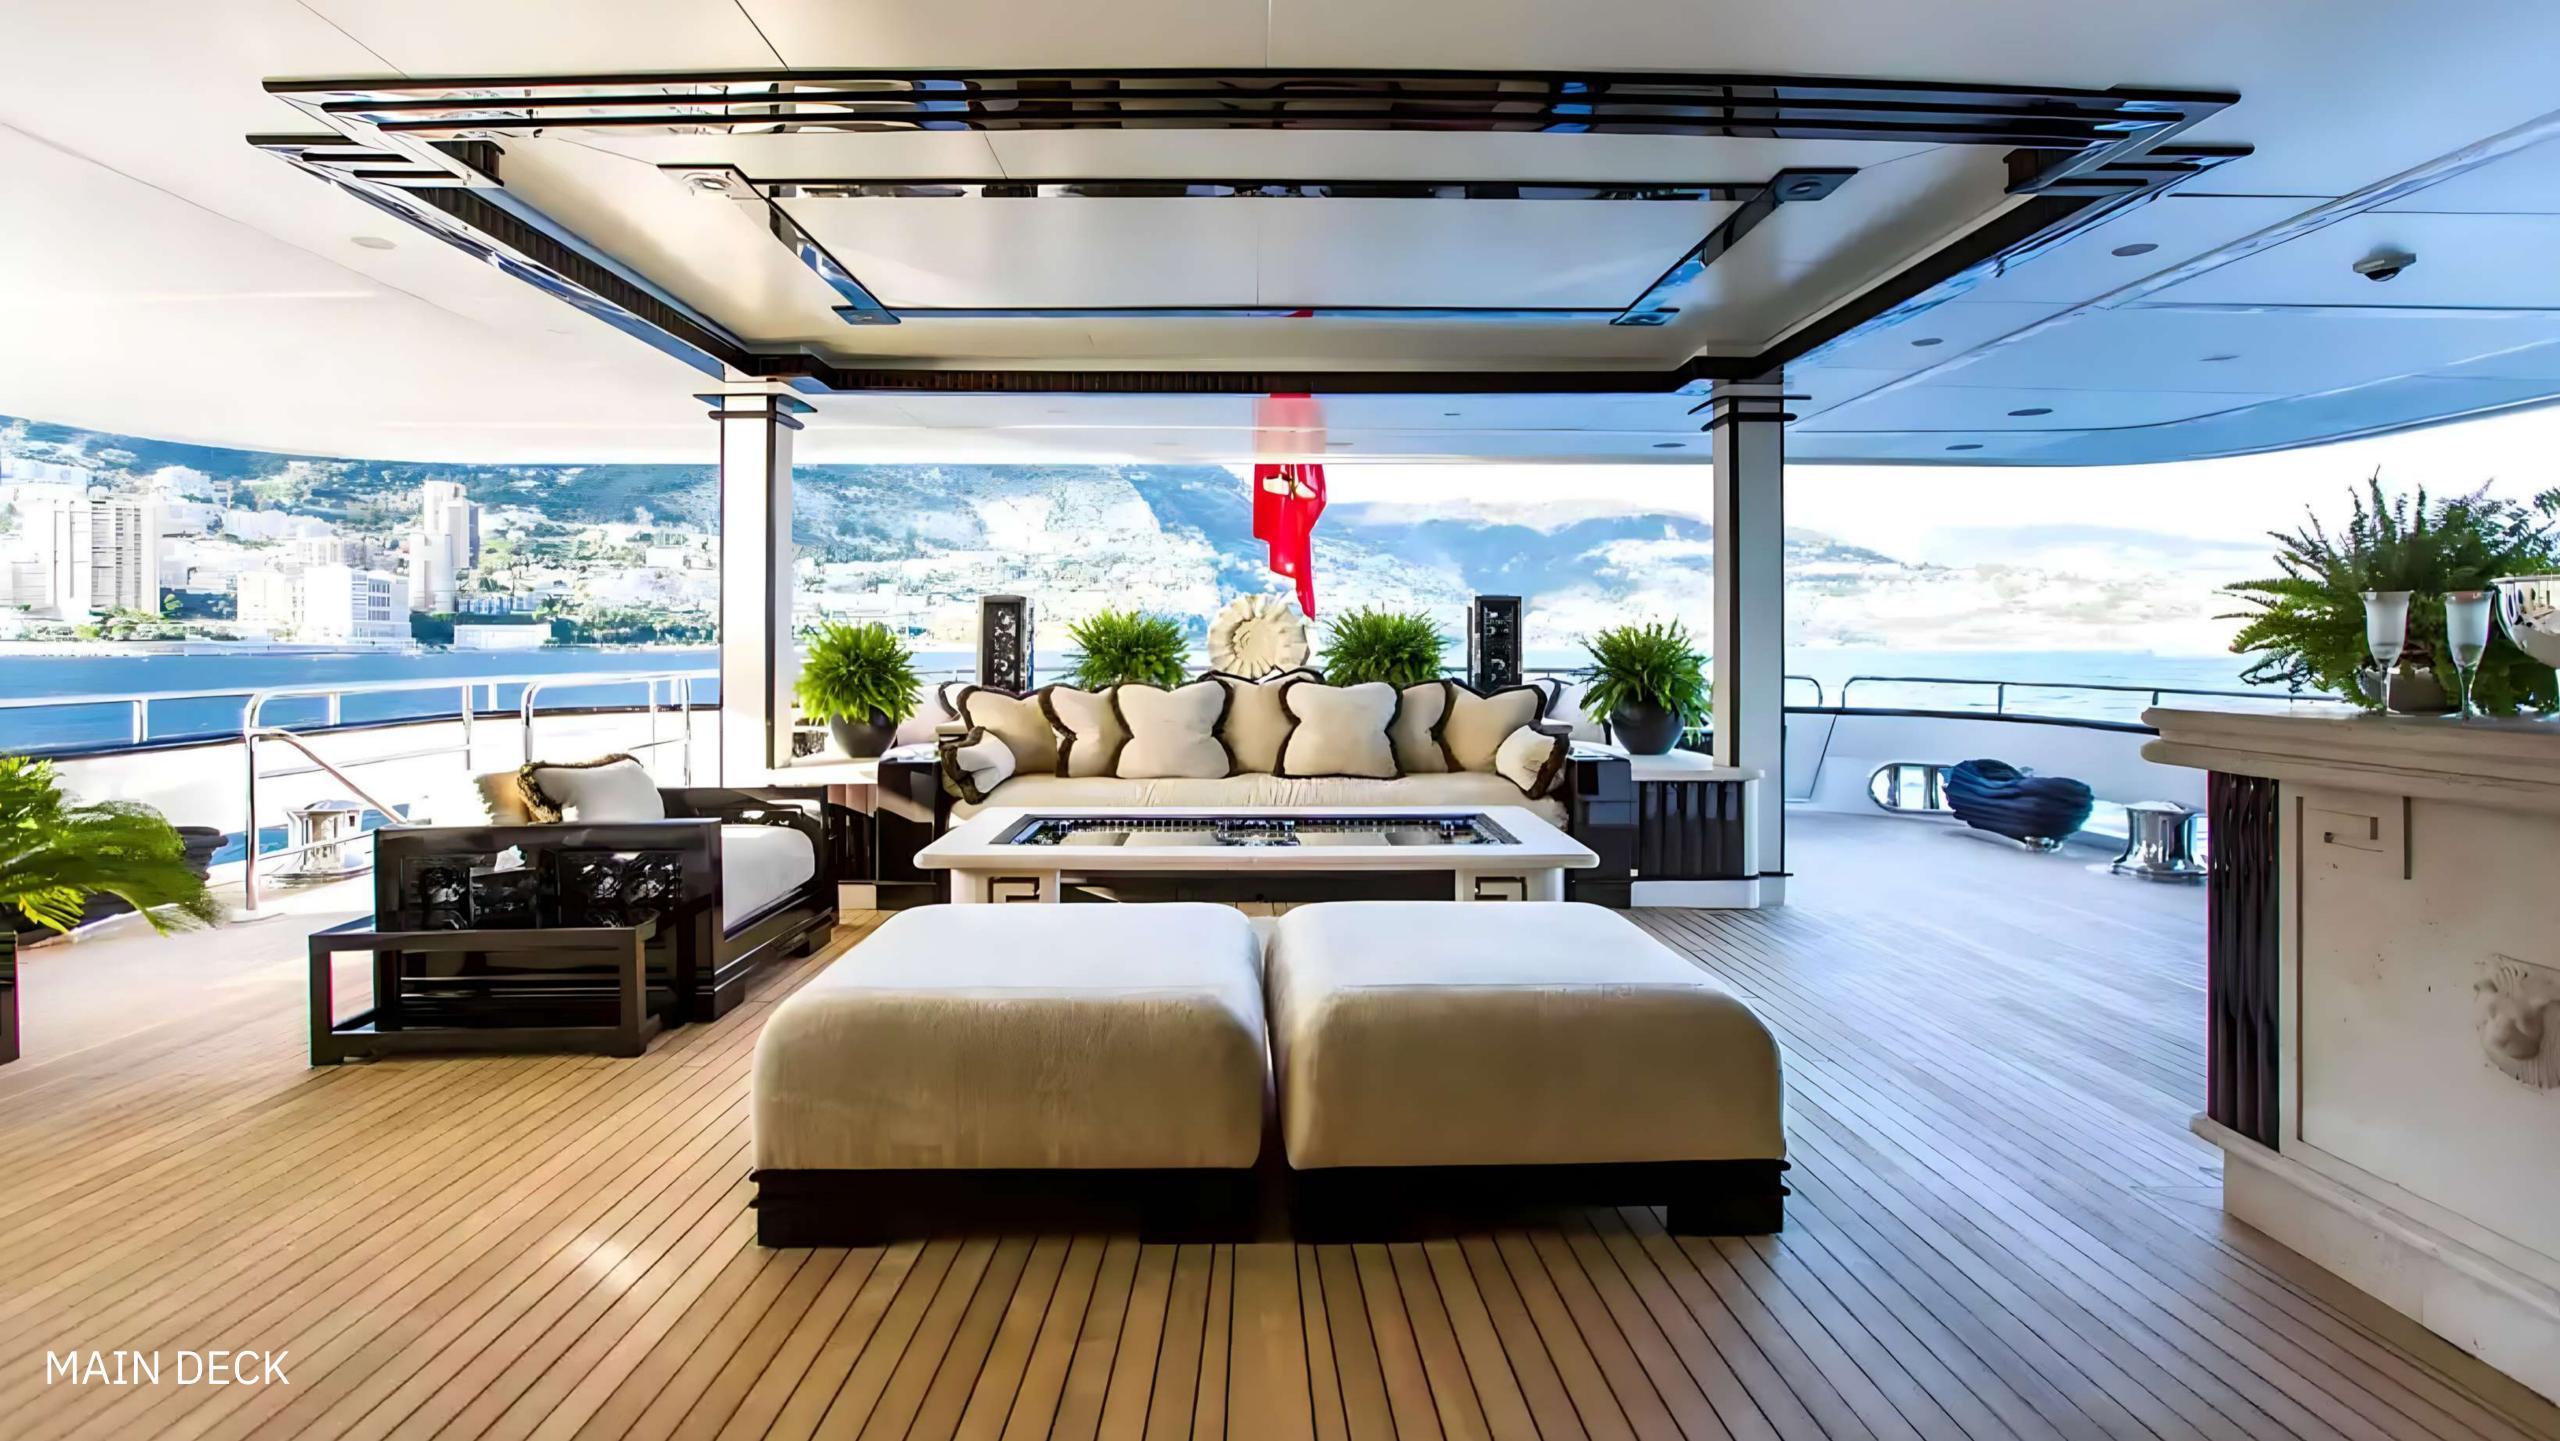

## INTERIORS

The main deck welcomes you with a luxurious lounge and a complete bar. Connecting to the main salon, it provides ample seating, while a formal dining section entices guests to relish their charter to the fullest. The interior exudes timeless elegance, adorned with exquisite furnishings and lavish seating for a comfortable ambiance. This grand superyacht doesn't stop there—it indulges you with a cinema, a cutting-edge media room, a gym, and a steam room, all equipped with the latest audio-visual technology for your enjoyment.

#### FEATURED HIGHLIGHTS

- VAST DECK SPACES FEATURING SEVERAL DINING OPTIONS, SELECTION OF BARS AND SUNBATHING AREAS
- ELEVATED POOL WITH IMPOSING STONE STEPS AND PLENTY OF LAVISH SEATING/LOUNGING POSSIBILITIES AROUND
- SLEEPS 12 IN 6 LAVISH STATEROOMS ALL ENSUITE WITH FULL BATHROOMS
- FULL BEAM MASTER STATEROOM ON MAIN DECK WITH WALK THROUGH ENSUITE WITH "HIS AND HER" ACCESS
- EXTRA ENTERTAINMENT AREAS INCLUDE A LAVISH CINEMA ROOM, EQUIPPED GYM, HAMMAM, STATE-OF-ART MEDIA ROOM AND A STUDY
- DRAMATIC STAIRCASE TRAVERSING ALL DECKS
- EXTENSIVE SELECTION OF WATER TOYS WITH LARGE SWIM PLATFORM
- 2022 FULL AV/IT UPGRADE INCLUDING ALL NEW LED LIGHTING