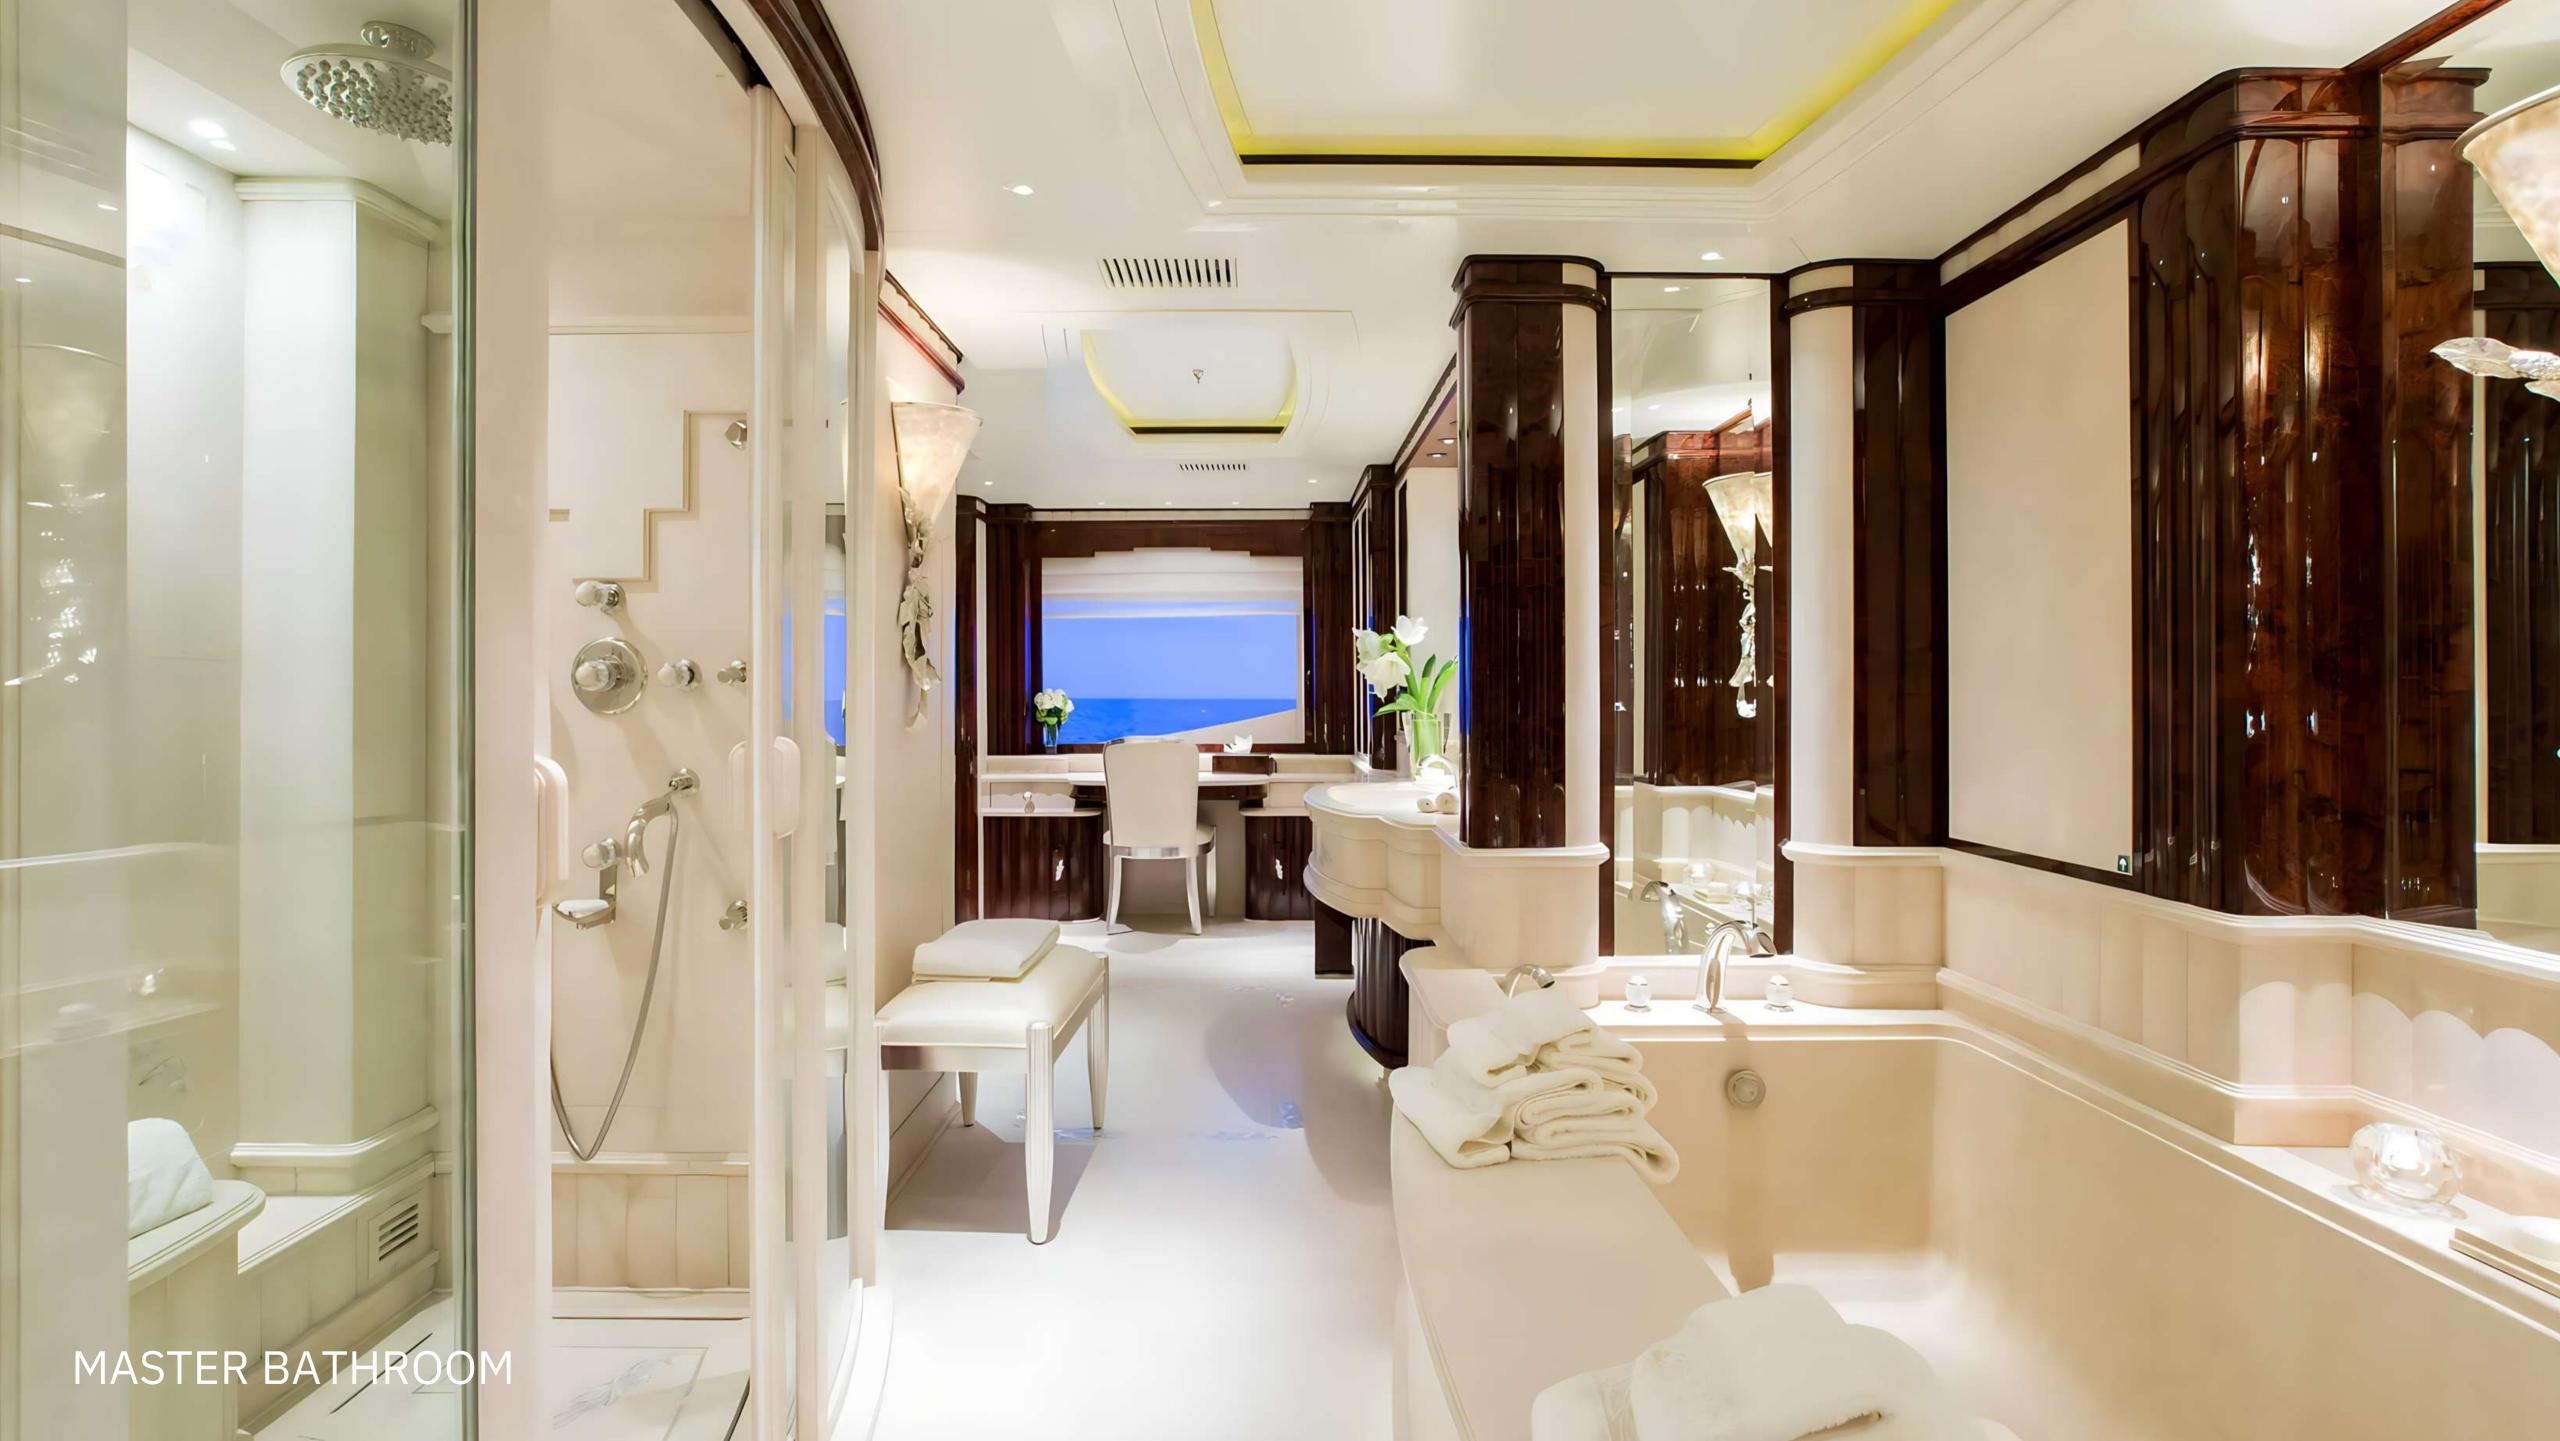

#### ACCOMMODATION

Lioness V presents lavish guest lodging, catering to a maximum of 12 visitors across 6 elegantly designed suites. These encompass a master suite situated on the main deck, accompanied by 3 double cabins and 2 twin cabins. The remarkably expansive master suite, spanning the entire yacht's width, boasts its study area and is complemented by separate his and her bathrooms. The total bed count is 8, comprising 1 king, 3 queens, and 4 singles. Thanks to a dedicated crew of nineteen professionals onboard, an exceptional level of service is assured, attending to your every requirement.