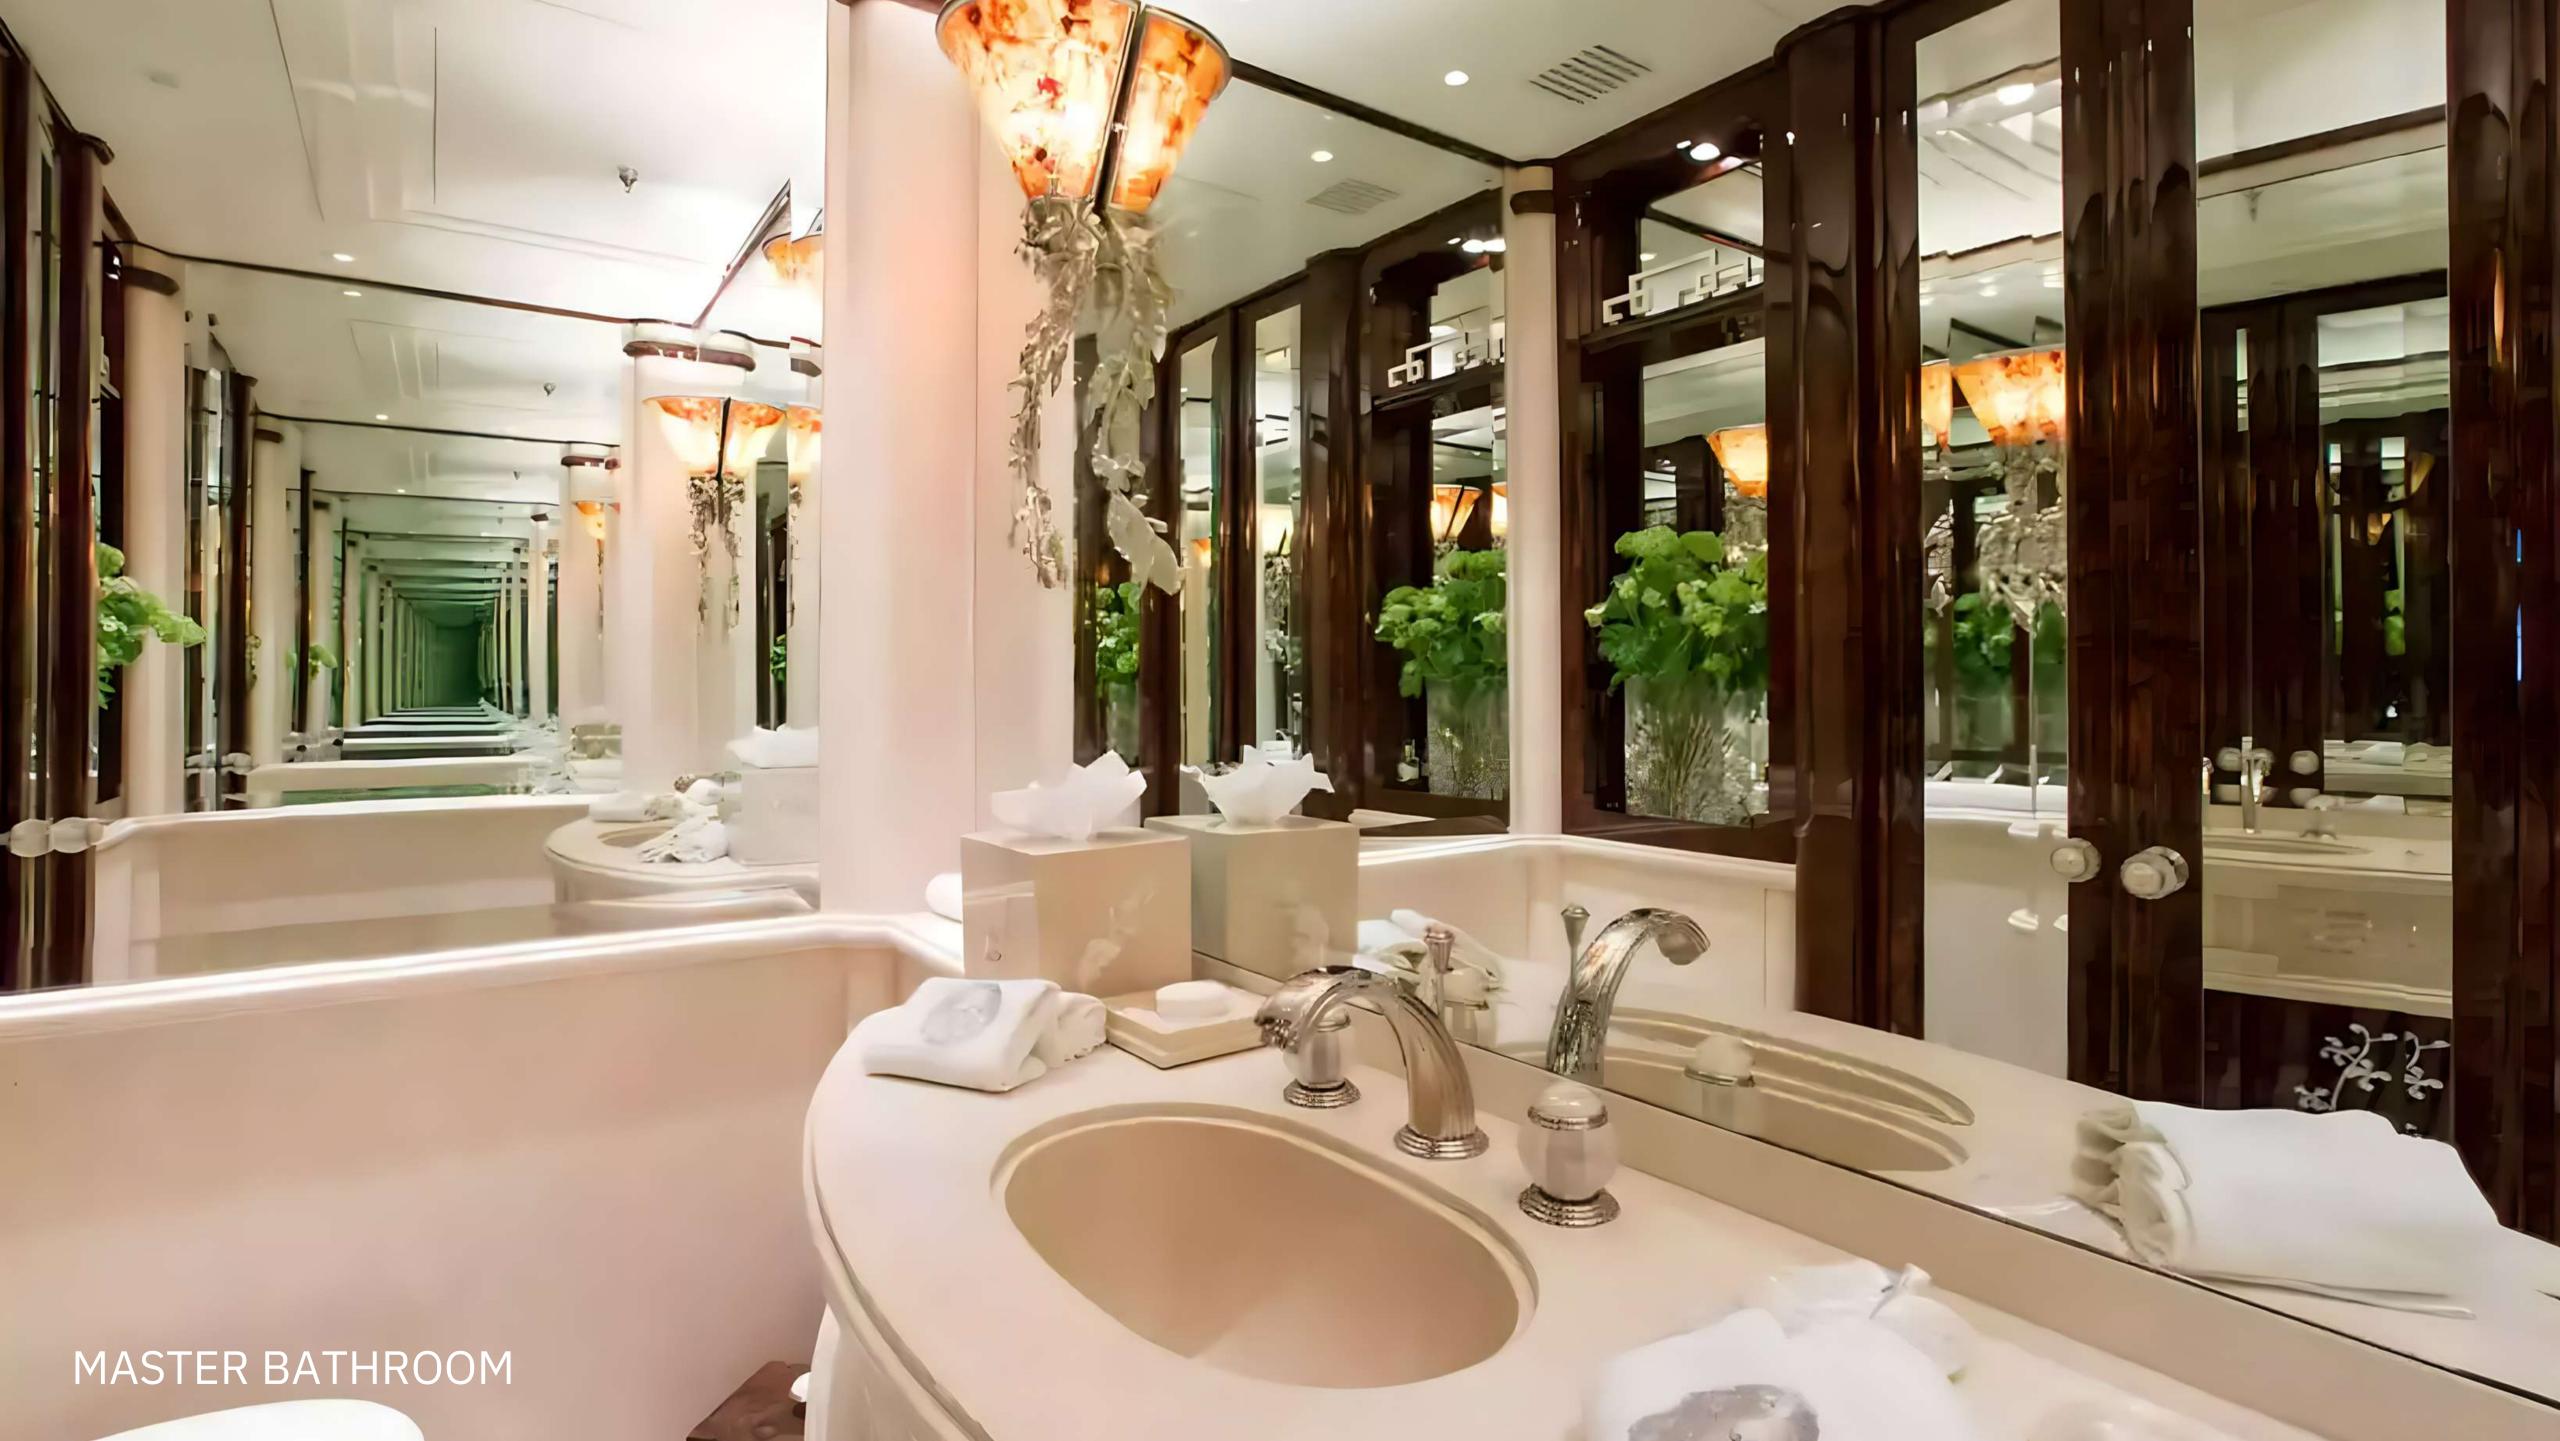

#### ACCOMMODATION

Lioness V presents lavish guest lodging, catering to a maximum of 12 visitors across 6 elegantly designed suites. These encompass a master suite situated on the main deck, accompanied by 3 double cabins and 2 twin cabins. The remarkably expansive master suite, spanning the entire yacht's width, boasts its study area and is complemented by separate his and her bathrooms. The total bed count is 8, comprising 1 king, 3 queens, and 4 singles. Thanks to a dedicated crew of nineteen professionals onboard, an exceptional level of service is assured, attending to your every requirement.