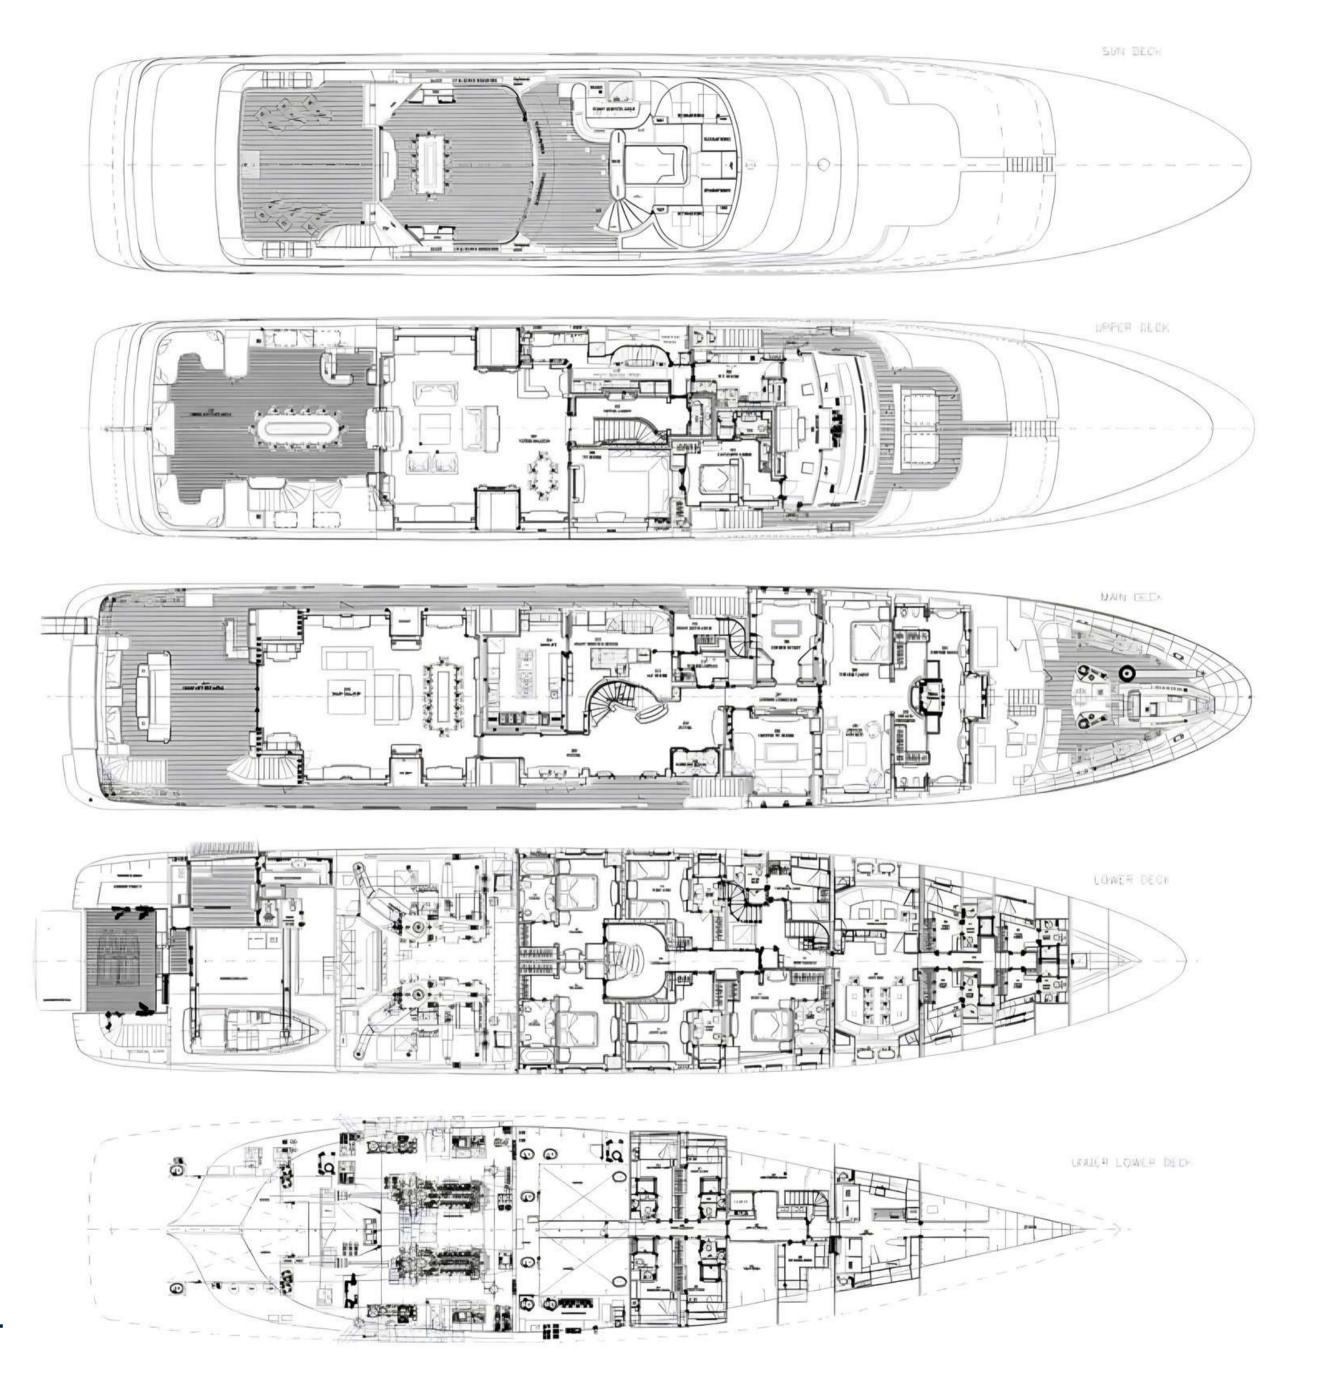

#### ACCOMMODATION

Lioness V presents lavish guest lodging, catering to a maximum of 12 visitors across 6 elegantly designed suites. These encompass a master suite situated on the main deck, accompanied by 3 double cabins and 2 twin cabins. The remarkably expansive master suite, spanning the entire yacht's width, boasts its study area and is complemented by separate his and her bathrooms. The total bed count is 8, comprising 1 king, 3 queens, and 4 singles. Thanks to a dedicated crew of nineteen professionals onboard, an exceptional level of service is assured, attending to your every requirement.

### SPECIFICATIONS

CATEGORY: MOTOR YACHT

LOA: 63.50M (208' 3")

BEAM: 12M (39' 4")

DRAFT: 3.10M (10<sup>7</sup> 2")

BUILDER: BENETTI

EXTERIOR DESIGNER: STEFANO NATUCCI

INTERIOR DESIGNER: ARGENT DESIGN

MODEL: CUSTOM

BUILD YEAR: 2006

REFIT YEAR: 2018

SUPERSTRUCTURE: ALUMINIUM

HULL MATERIAL: STEEL

HULL CONFIGURATION: DISPLACEMENT

DECK MATERIAL: TEAK
NUMBER OF DECKS: 4

GRT: 1389

FLAG: MARSHALL ISLANDS

GUESTS SLEEPING: 12

GUEST CABINS: 6

GUEST CABIN CONFIGURATION: 1 MASTER, 3 DOUBLE, 2 TWIN CABINS

BED CONFIGURATION: 1 KING, 3 QUEEN, 4 SINGLES

CREW: 18

CRUISING SPEED: 14 KNOTS MAXIMUM SPEED: 15 KNOTS