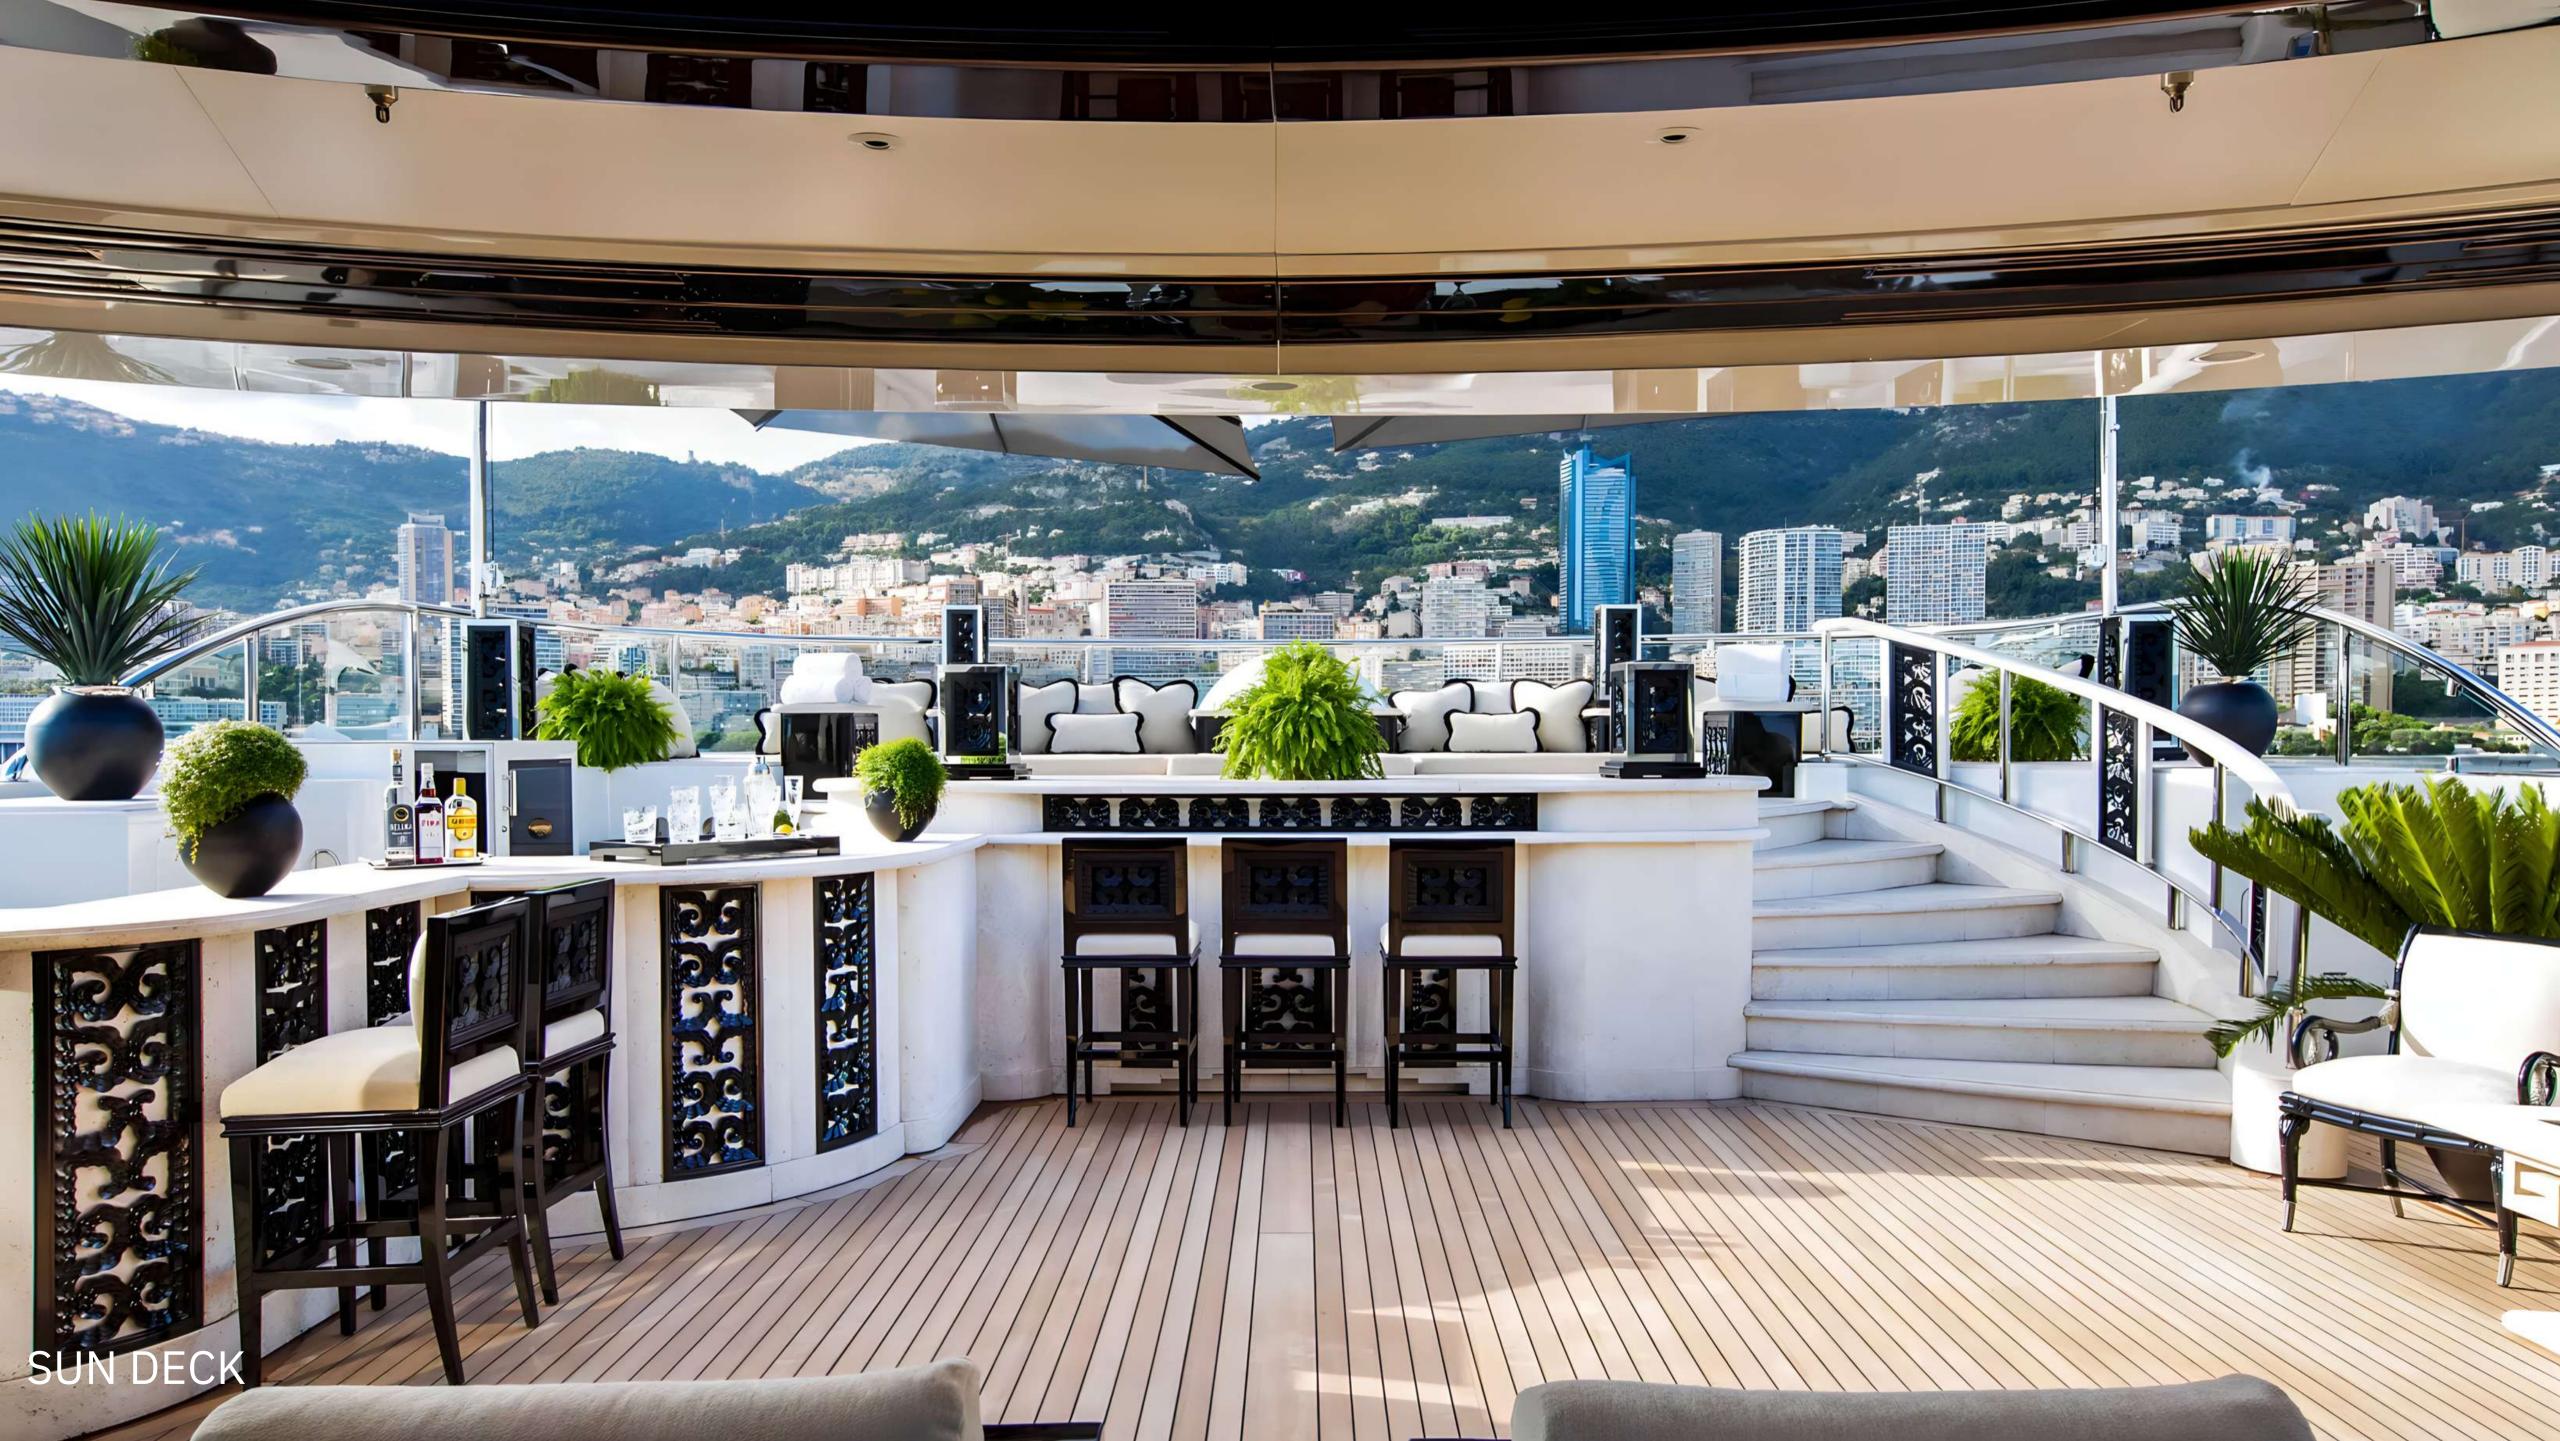

# WELCOME ONBOARD

Stefano Natucci's creative vision for the space's exterior was genuinely remarkable. One of the standout features he conceived was an elevated pool area, elegantly embellished with majestic stone steps that exude opulence. These steps lead to an inviting and luxurious oasis where guests can bask in the sun's warmth on lavish sun pads, creating a haven of relaxation. Furthermore, this outdoor haven is thoughtfully designed to include a fully equipped bar, offering a delightful setting for captivating evening cocktails under the starlit sky.

## LIFESTYLE

In addition to its cutting-edge design and technology, LIONESS V extends a generous invitation to guests with a roomy swimming platform conveniently accessible from the main deck. The yacht boasts a fully outfitted gymnasium and a rejuvenating hammam. Sun worshippers can luxuriate in the sundeck swimming pool, while entertainment seekers can relish a state-of-the-art cinema and media room. Golf aficionados are also in for a treat, with a Tee-it golf machine thoughtfully positioned on the sundeck aft.