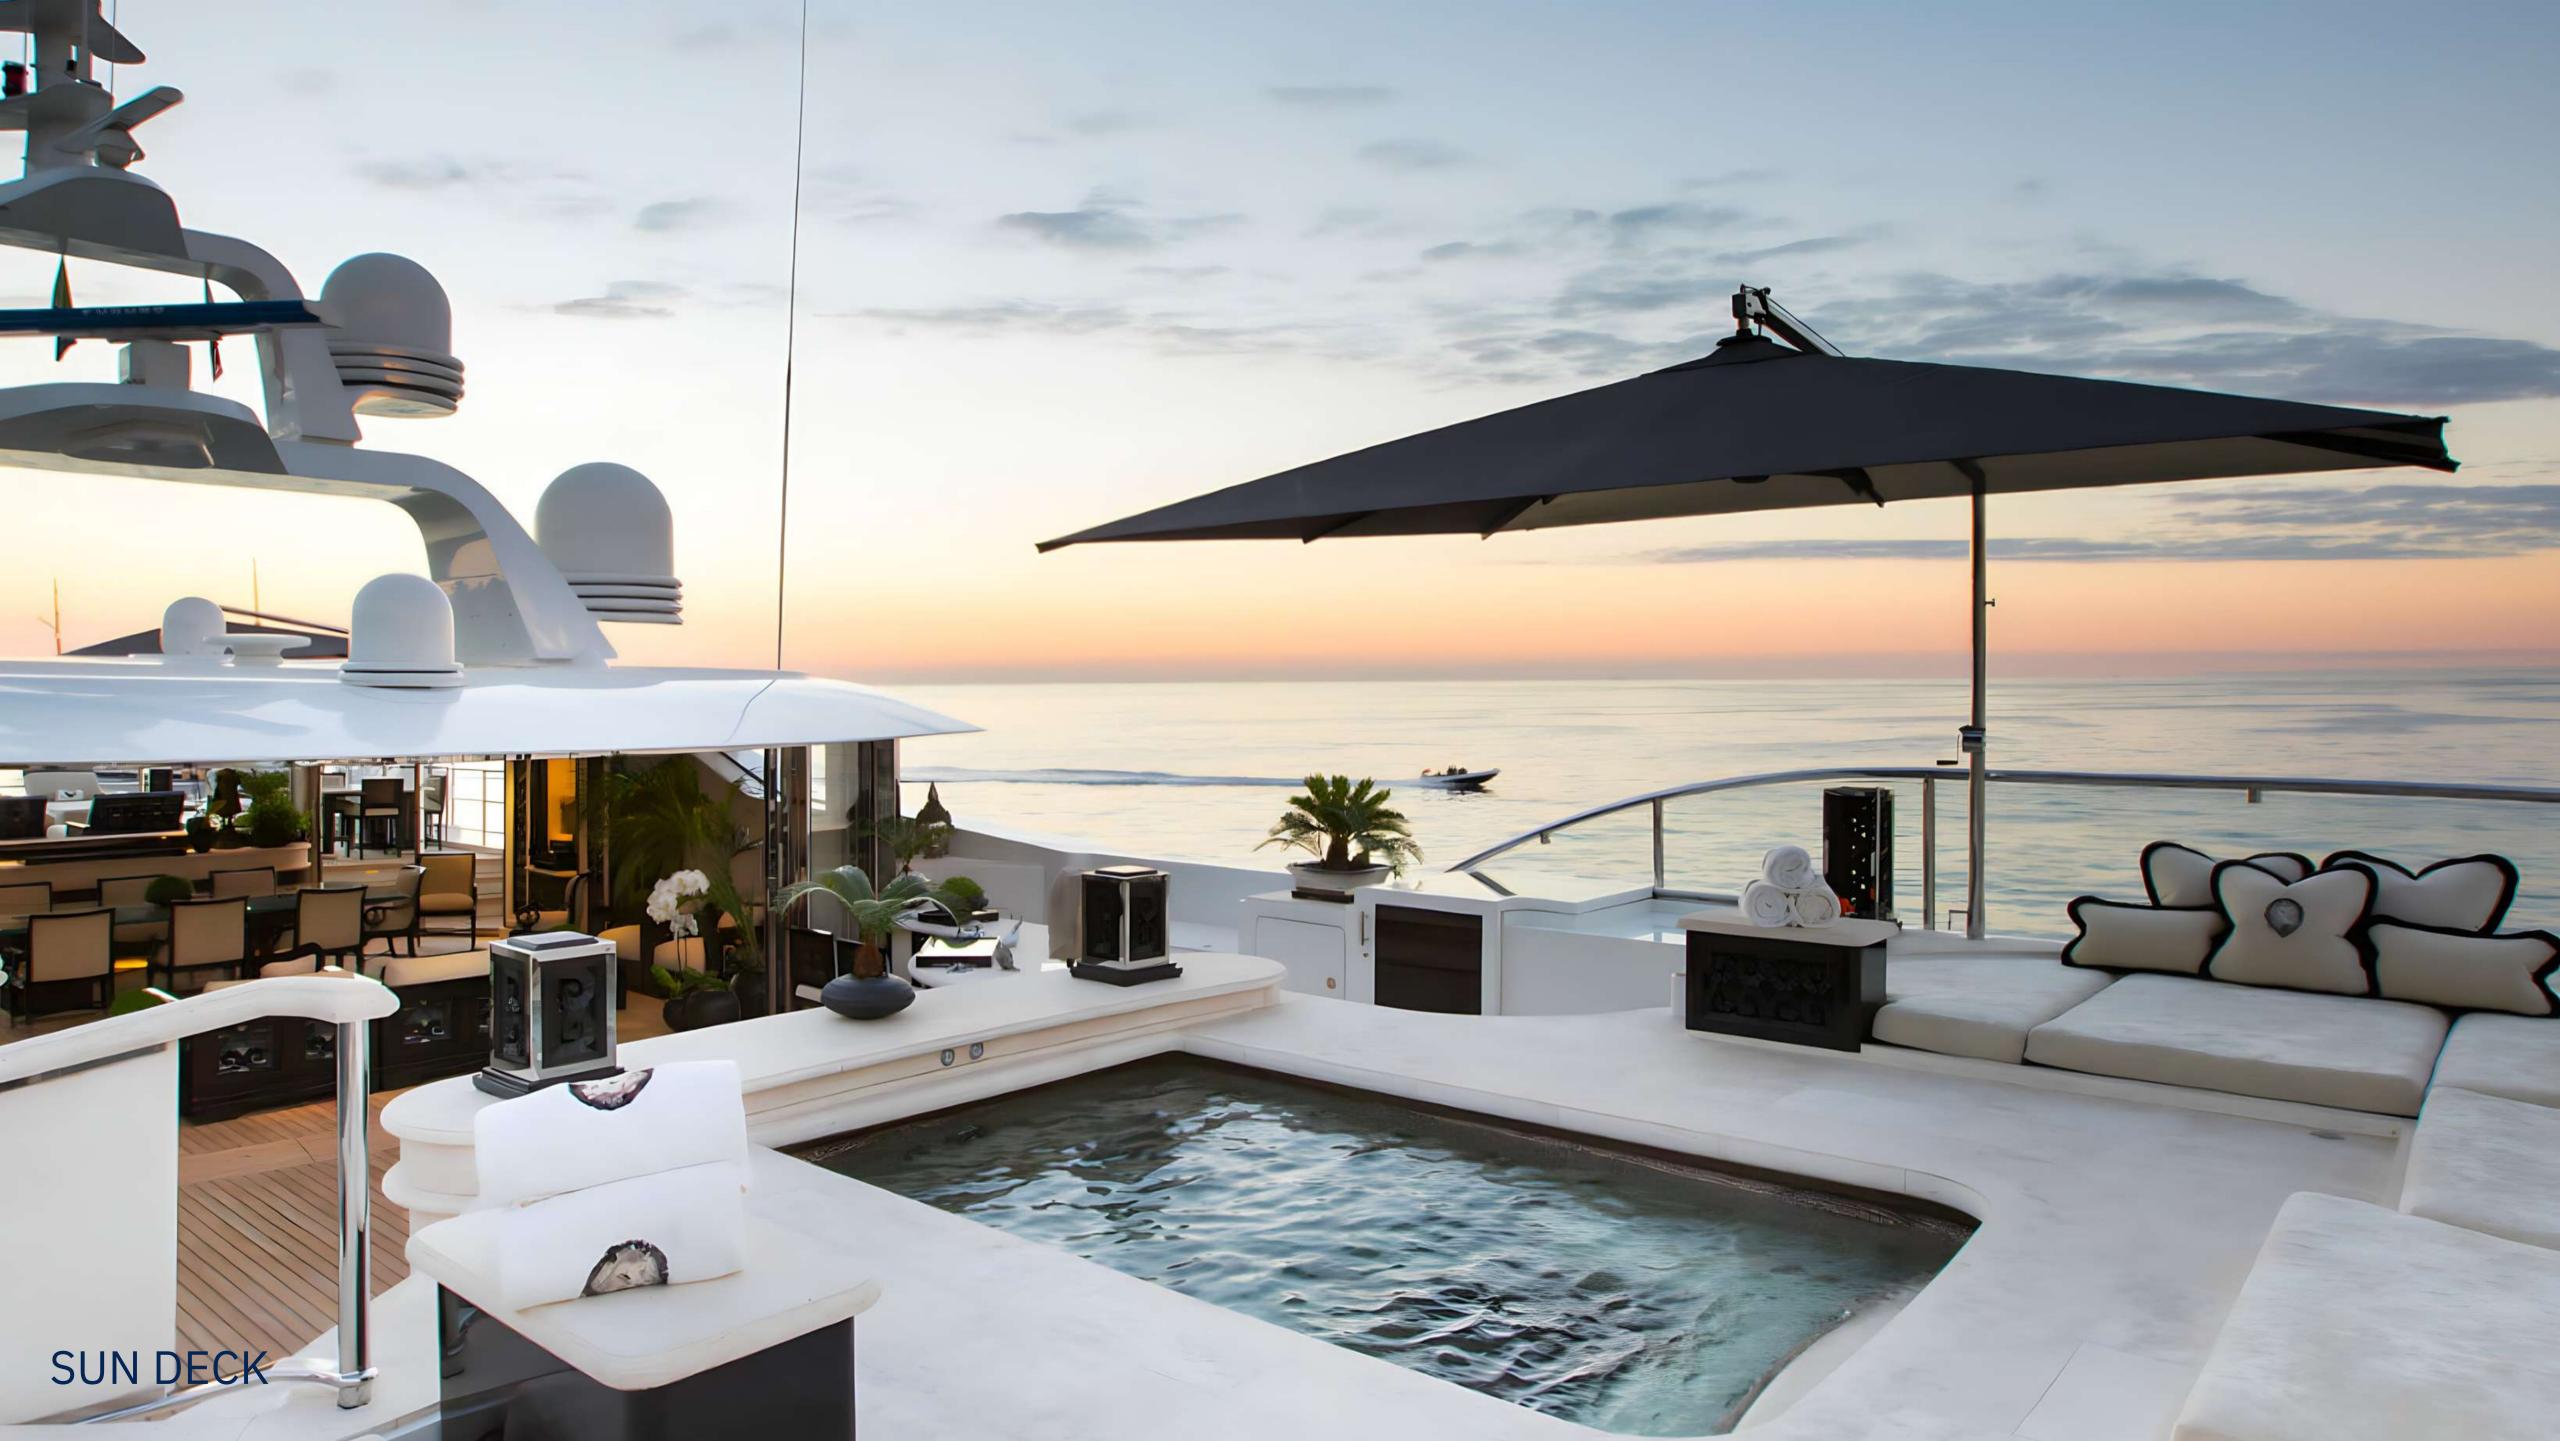

# WELCOME ONBOARD

Stefano Natucci's creative vision for the space's exterior was genuinely remarkable. One of the standout features he conceived was an elevated pool area, elegantly embellished with majestic stone steps that exude opulence. These steps lead to an inviting and luxurious oasis where guests can bask in the sun's warmth on lavish sun pads, creating a haven of relaxation. Furthermore, this outdoor haven is thoughtfully designed to include a fully equipped bar, offering a delightful setting for captivating evening cocktails under the starlit sky.

#### FEATURED HIGHLIGHTS

- VAST DECK SPACES FEATURING SEVERAL DINING OPTIONS, SELECTION OF BARS AND SUNBATHING AREAS
- ELEVATED POOL WITH IMPOSING STONE STEPS AND PLENTY OF LAVISH SEATING/LOUNGING POSSIBILITIES AROUND
- SLEEPS 12 IN 6 LAVISH STATEROOMS ALL ENSUITE WITH FULL BATHROOMS
- FULL BEAM MASTER STATEROOM ON MAIN DECK WITH WALK THROUGH ENSUITE WITH "HIS AND HER" ACCESS
- EXTRA ENTERTAINMENT AREAS INCLUDE A LAVISH CINEMA ROOM, EQUIPPED GYM, HAMMAM, STATE-OF-ART MEDIA ROOM AND A STUDY
- DRAMATIC STAIRCASE TRAVERSING ALL DECKS
- EXTENSIVE SELECTION OF WATER TOYS WITH LARGE SWIM PLATFORM
- 2022 FULL AV/IT UPGRADE INCLUDING ALL NEW LED LIGHTING