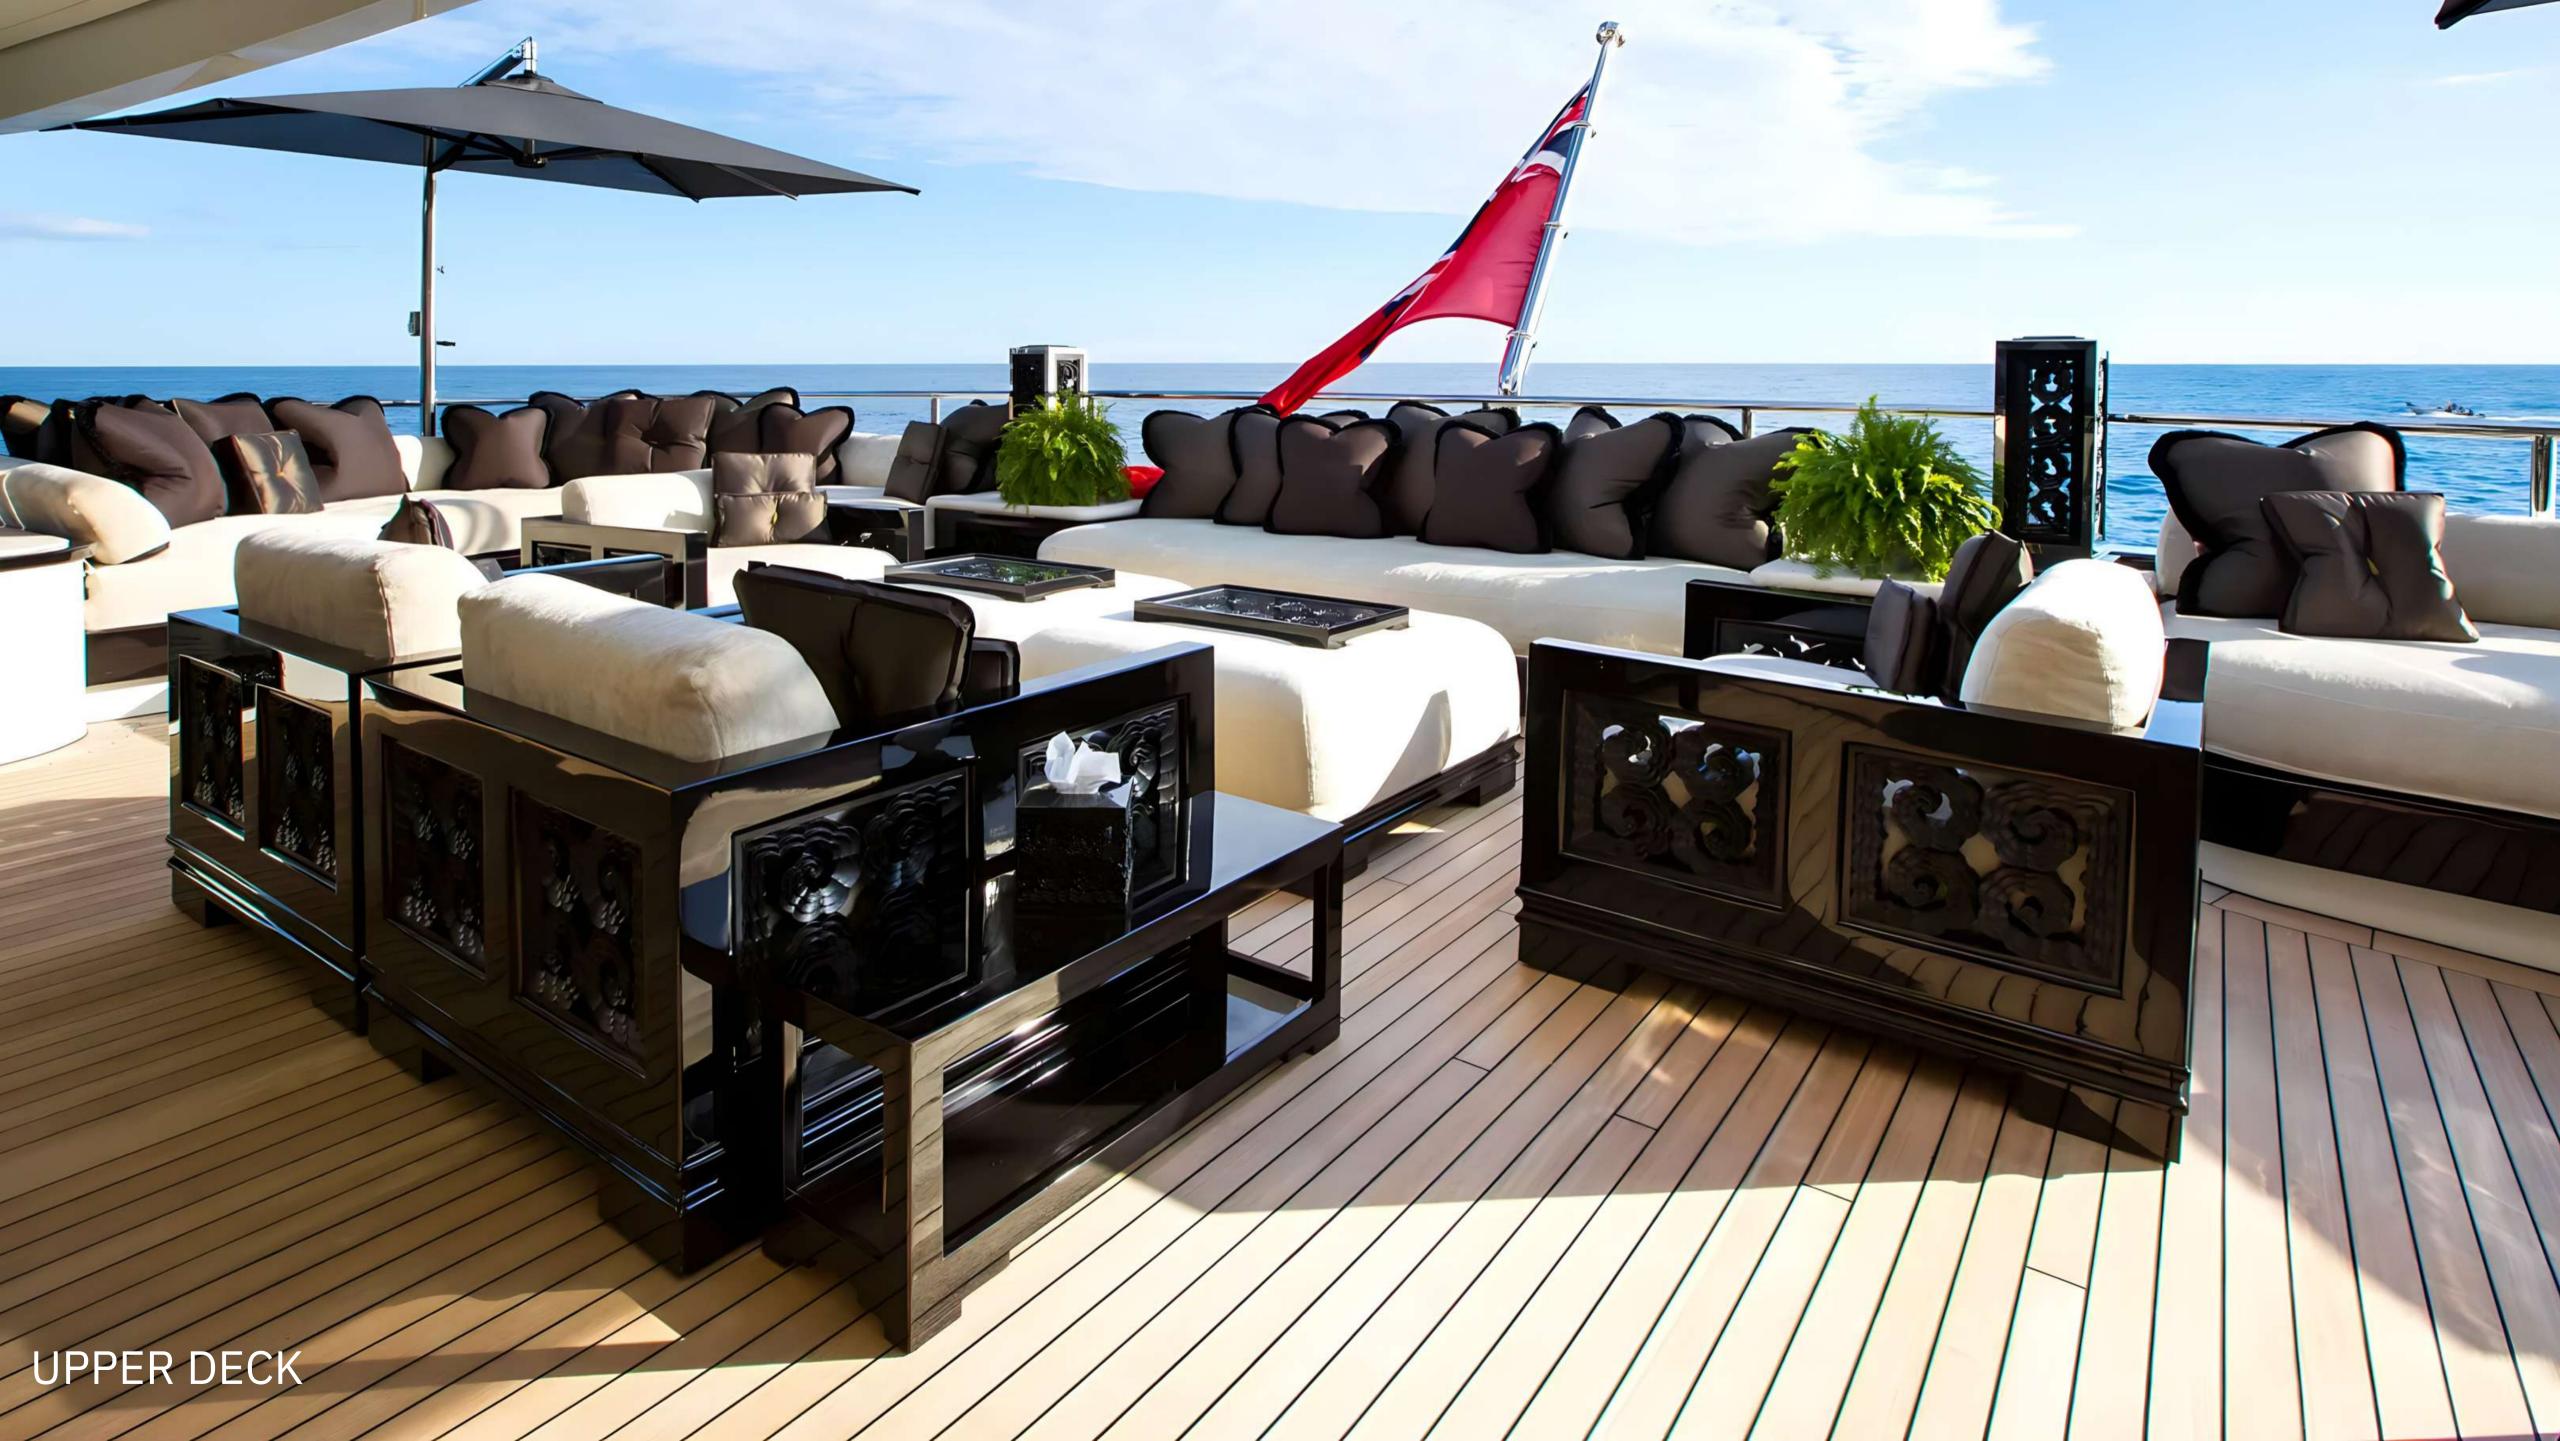

#### FEATURED HIGHLIGHTS

- VAST DECK SPACES FEATURING SEVERAL DINING OPTIONS, SELECTION OF BARS AND SUNBATHING AREAS
- ELEVATED POOL WITH IMPOSING STONE STEPS AND PLENTY OF LAVISH SEATING/LOUNGING POSSIBILITIES AROUND
- SLEEPS 12 IN 6 LAVISH STATEROOMS ALL ENSUITE WITH FULL BATHROOMS
- FULL BEAM MASTER STATEROOM ON MAIN DECK WITH WALK THROUGH ENSUITE WITH "HIS AND HER" ACCESS
- EXTRA ENTERTAINMENT AREAS INCLUDE A LAVISH CINEMA ROOM, EQUIPPED GYM, HAMMAM, STATE-OF-ART MEDIA ROOM AND A STUDY
- DRAMATIC STAIRCASE TRAVERSING ALL DECKS
- EXTENSIVE SELECTION OF WATER TOYS WITH LARGE SWIM PLATFORM
- 2022 FULL AV/IT UPGRADE INCLUDING ALL NEW LED LIGHTING