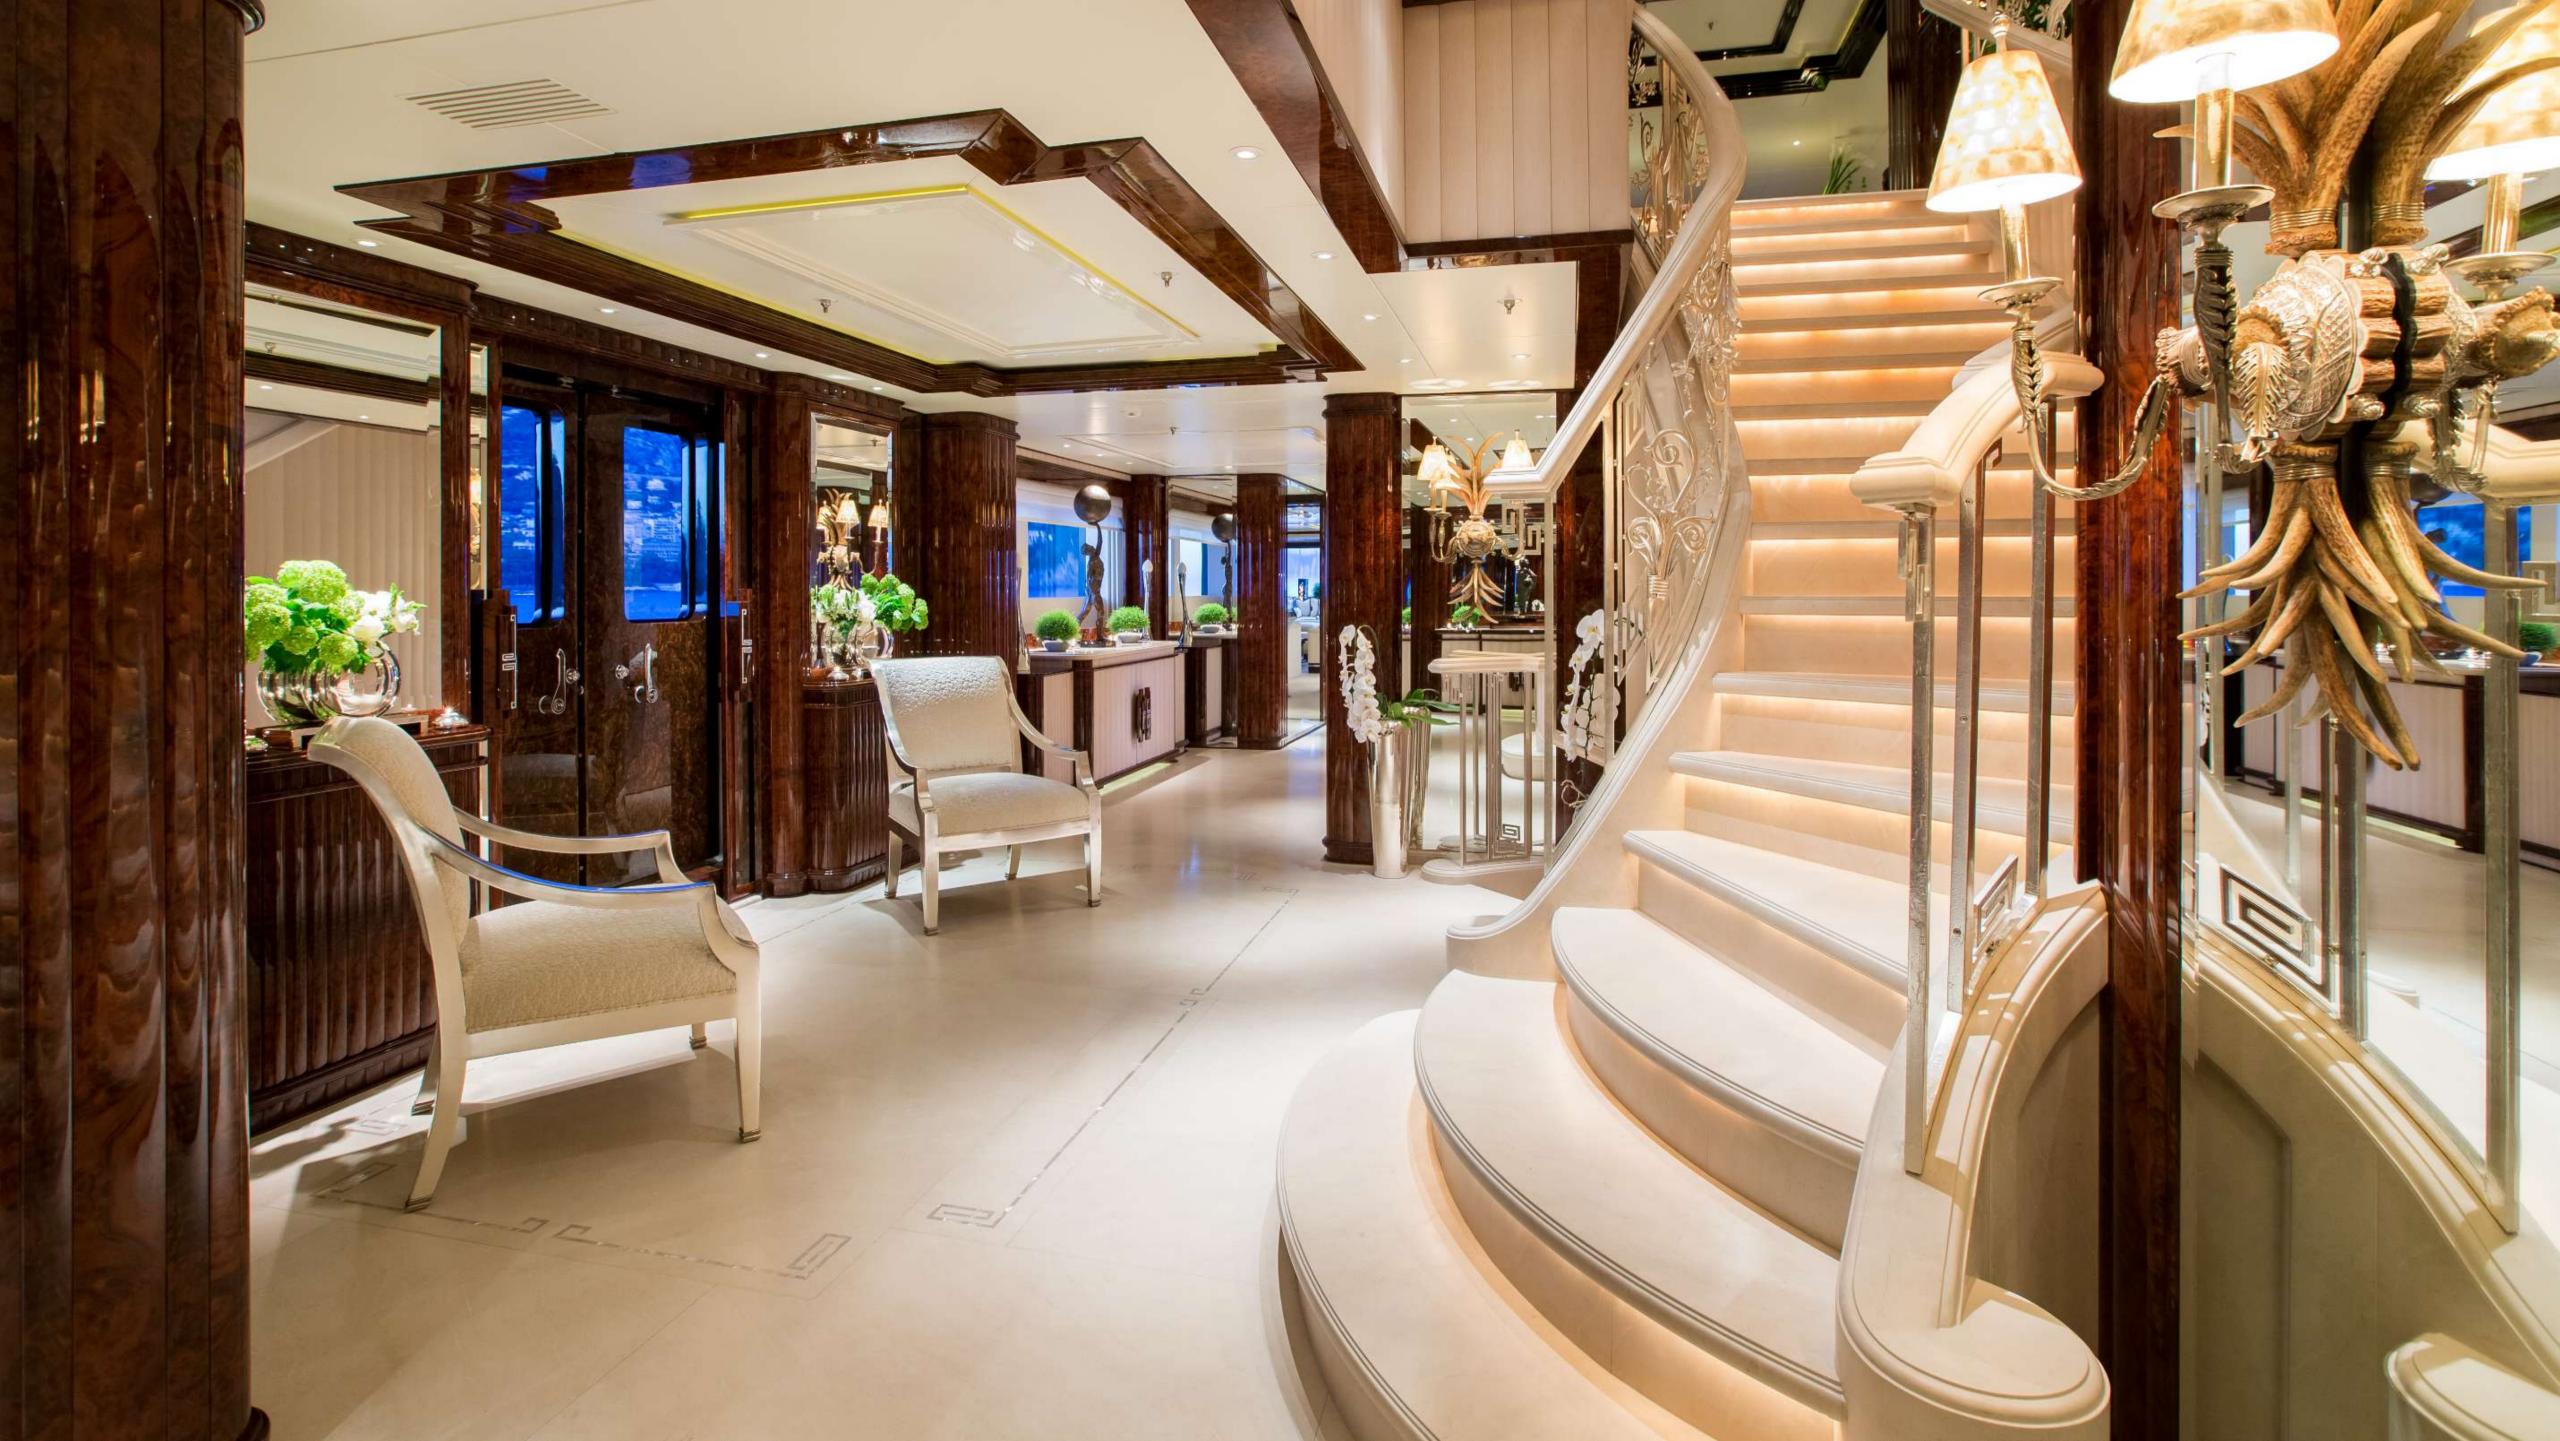

## INTERIORS

The main deck welcomes you with a luxurious lounge and a complete bar. Connecting to the main salon, it provides ample seating, while a formal dining section entices guests to relish their charter to the fullest. The interior exudes timeless elegance, adorned with exquisite furnishings and lavish seating for a comfortable ambiance. This grand superyacht doesn't stop there—it indulges you with a cinema, a cutting-edge media room, a gym, and a steam room, all equipped with the latest audio-visual technology for your enjoyment.

#### FEATURED HIGHLIGHTS

- VAST DECK SPACES FEATURING SEVERAL DINING OPTIONS, SELECTION OF BARS AND SUNBATHING AREAS
- ELEVATED POOL WITH IMPOSING STONE STEPS AND PLENTY OF LAVISH SEATING/LOUNGING POSSIBILITIES AROUND
- SLEEPS 12 IN 6 LAVISH STATEROOMS ALL ENSUITE WITH FULL BATHROOMS
- FULL BEAM MASTER STATEROOM ON MAIN DECK WITH WALK THROUGH ENSUITE WITH "HIS AND HER" ACCESS
- EXTRA ENTERTAINMENT AREAS INCLUDE A LAVISH CINEMA ROOM, EQUIPPED GYM, HAMMAM, STATE-OF-ART MEDIA ROOM AND A STUDY
- DRAMATIC STAIRCASE TRAVERSING ALL DECKS
- EXTENSIVE SELECTION OF WATER TOYS WITH LARGE SWIM PLATFORM
- 2022 FULL AV/IT UPGRADE INCLUDING ALL NEW LED LIGHTING