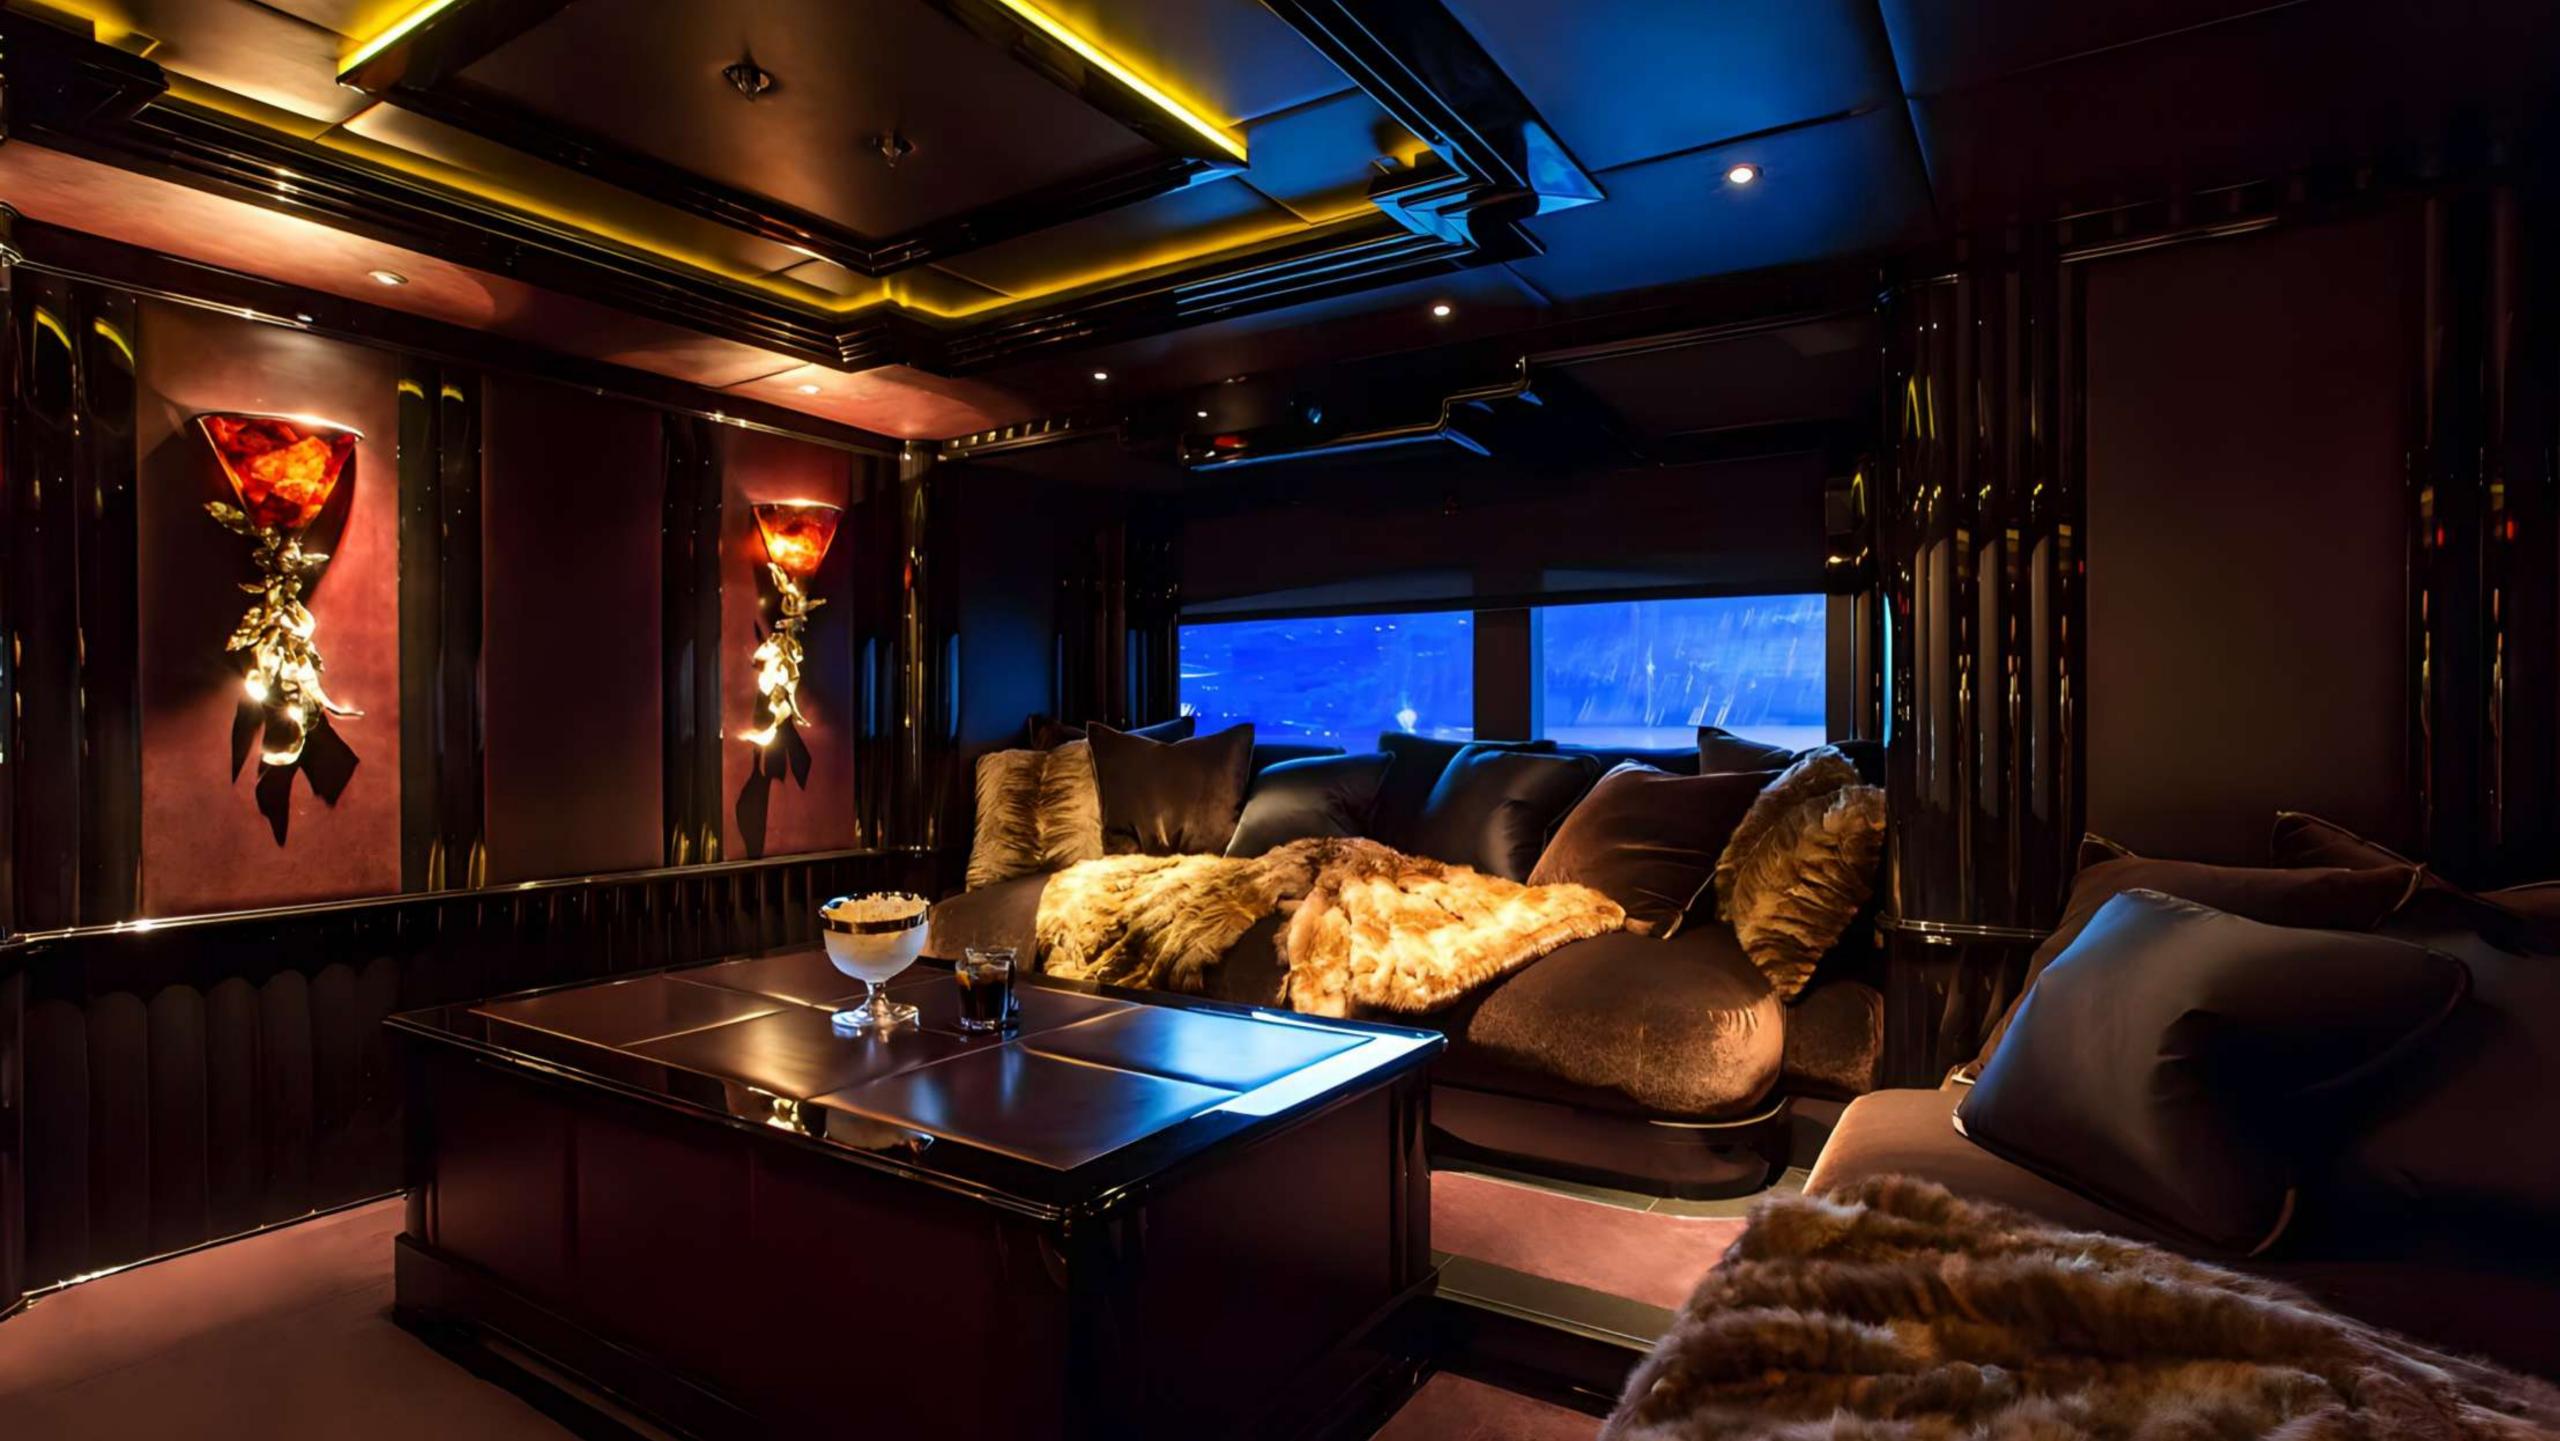

## INTERIORS

The main deck welcomes you with a luxurious lounge and a complete bar. Connecting to the main salon, it provides ample seating, while a formal dining section entices guests to relish their charter to the fullest. The interior exudes timeless elegance, adorned with exquisite furnishings and lavish seating for a comfortable ambiance. This grand superyacht doesn't stop there—it indulges you with a cinema, a cutting-edge media room, a gym, and a steam room, all equipped with the latest audio-visual technology for your enjoyment.