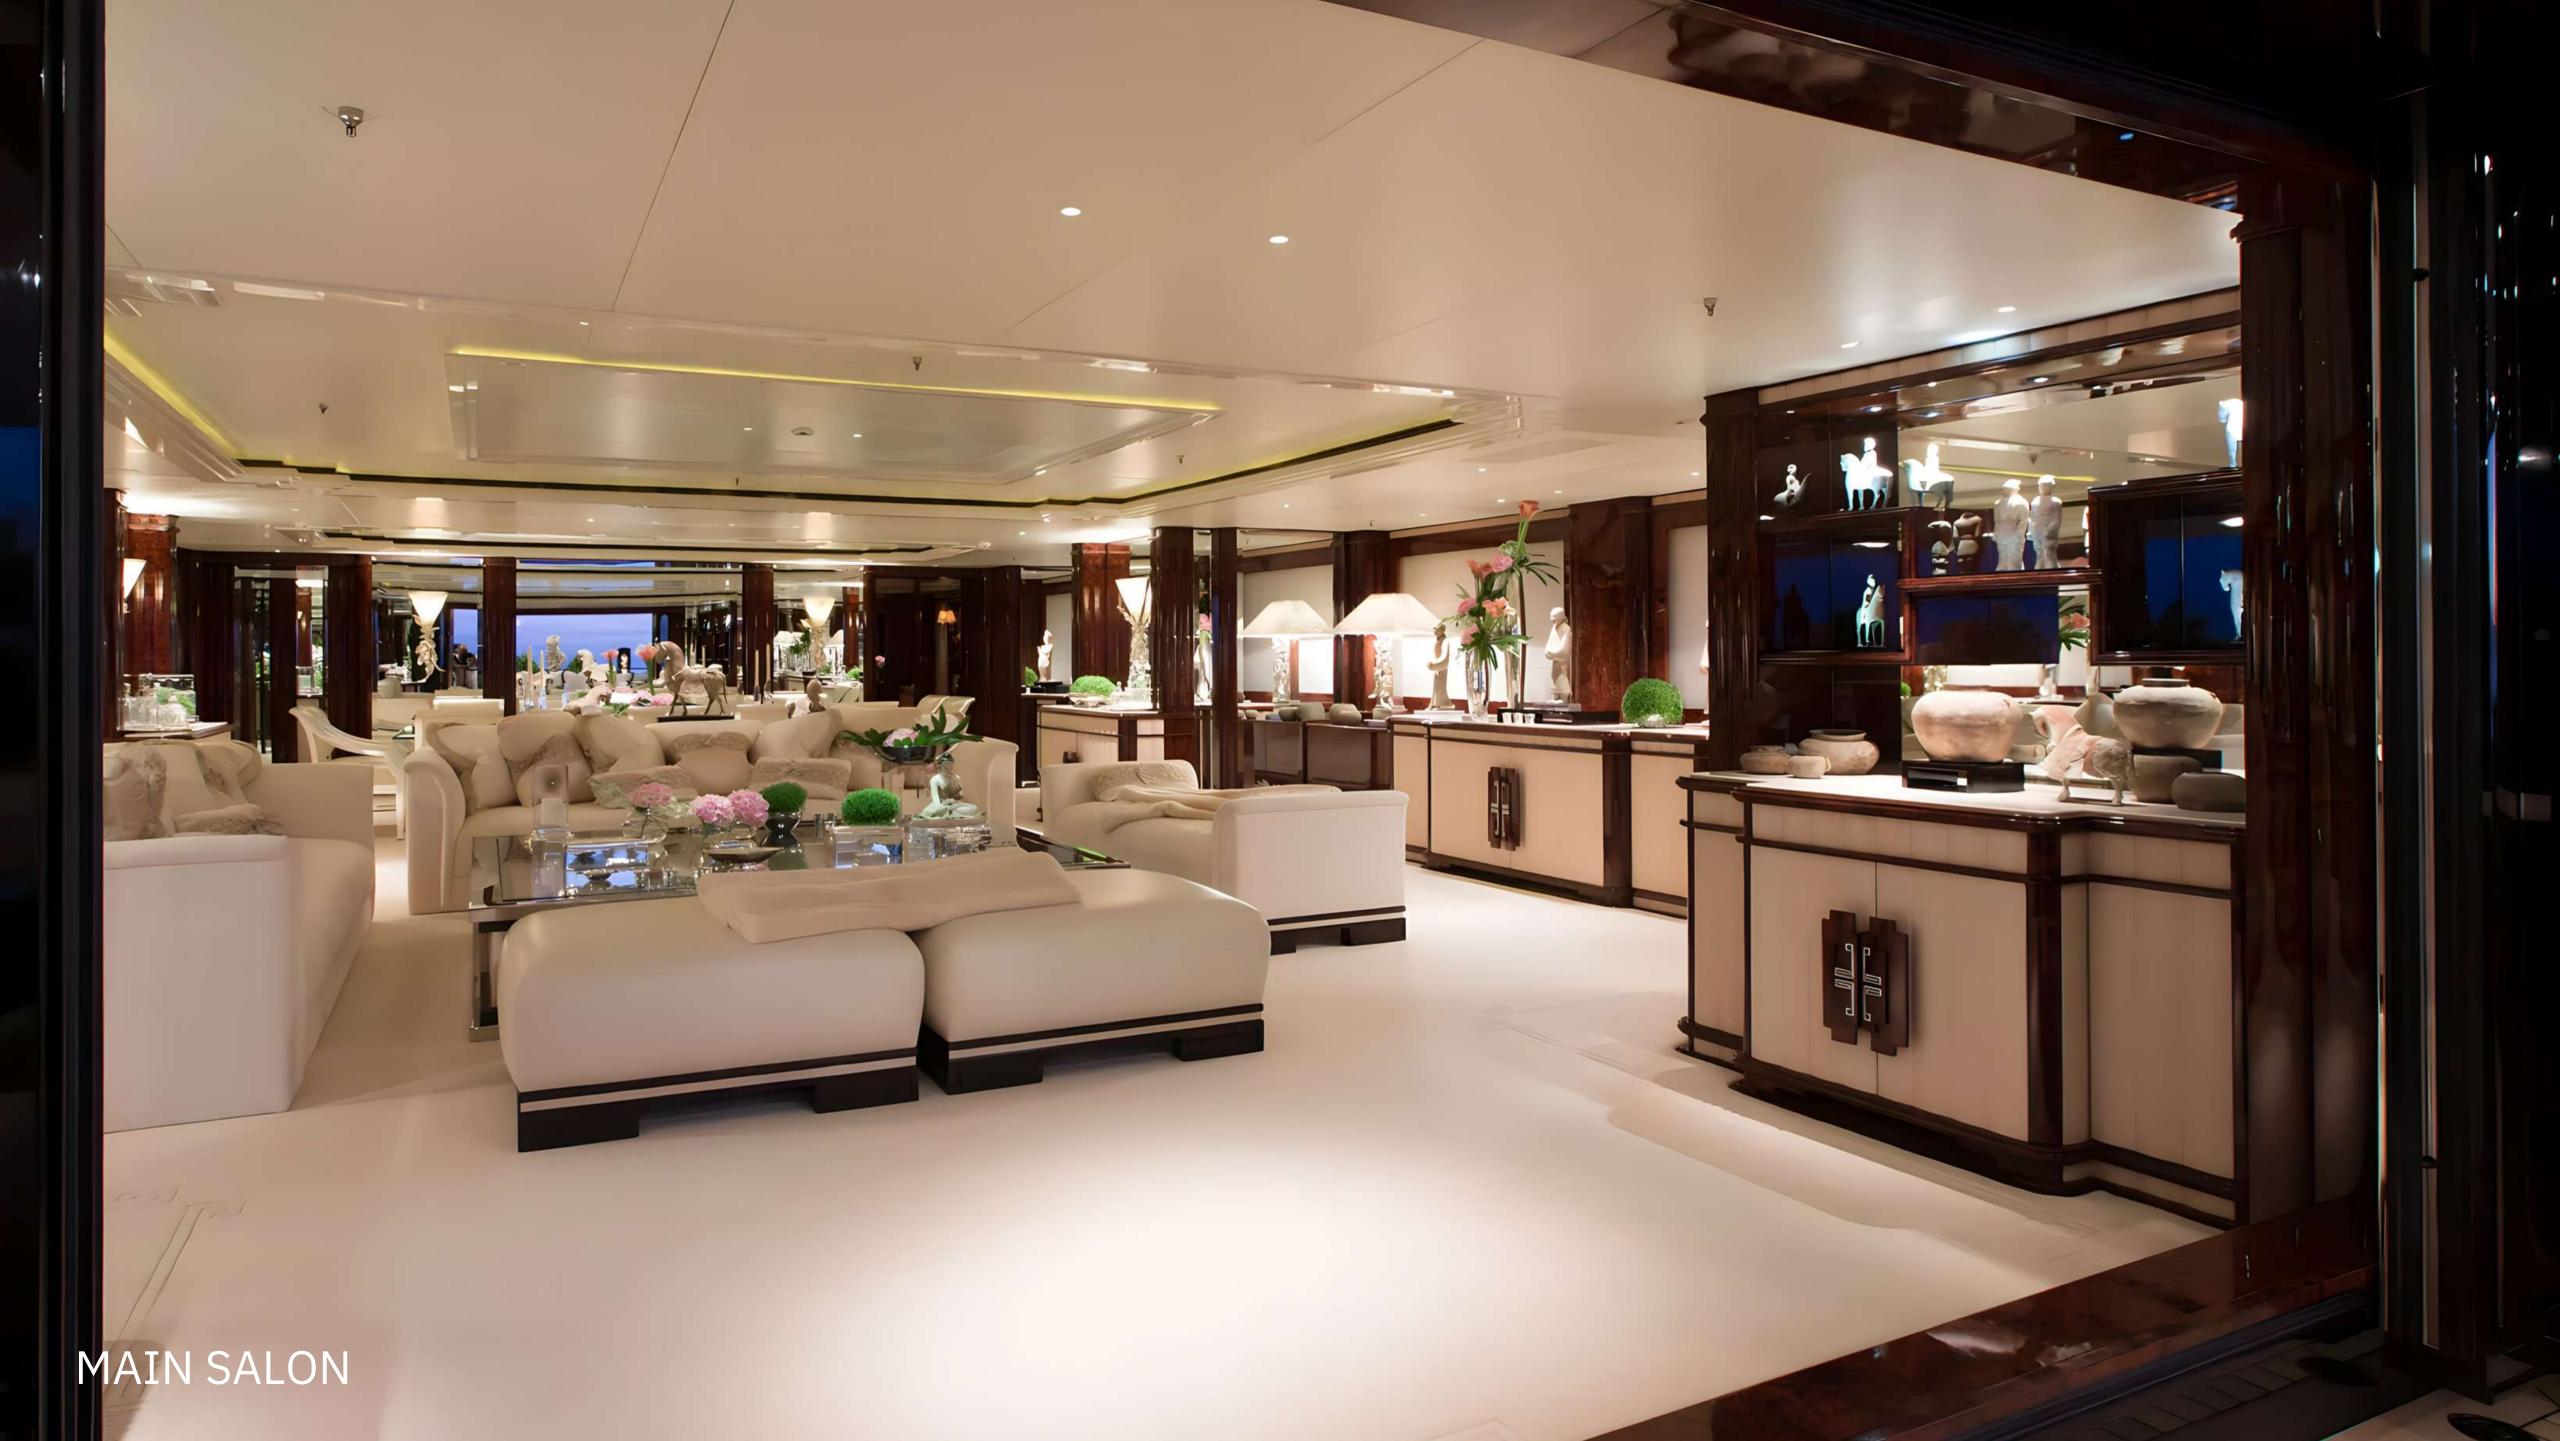

## INTERIORS

The main deck welcomes you with a luxurious lounge and a complete bar. Connecting to the main salon, it provides ample seating, while a formal dining section entices guests to relish their charter to the fullest. The interior exudes timeless elegance, adorned with exquisite furnishings and lavish seating for a comfortable ambiance. This grand superyacht doesn't stop there—it indulges you with a cinema, a cutting-edge media room, a gym, and a steam room, all equipped with the latest audio-visual technology for your enjoyment.