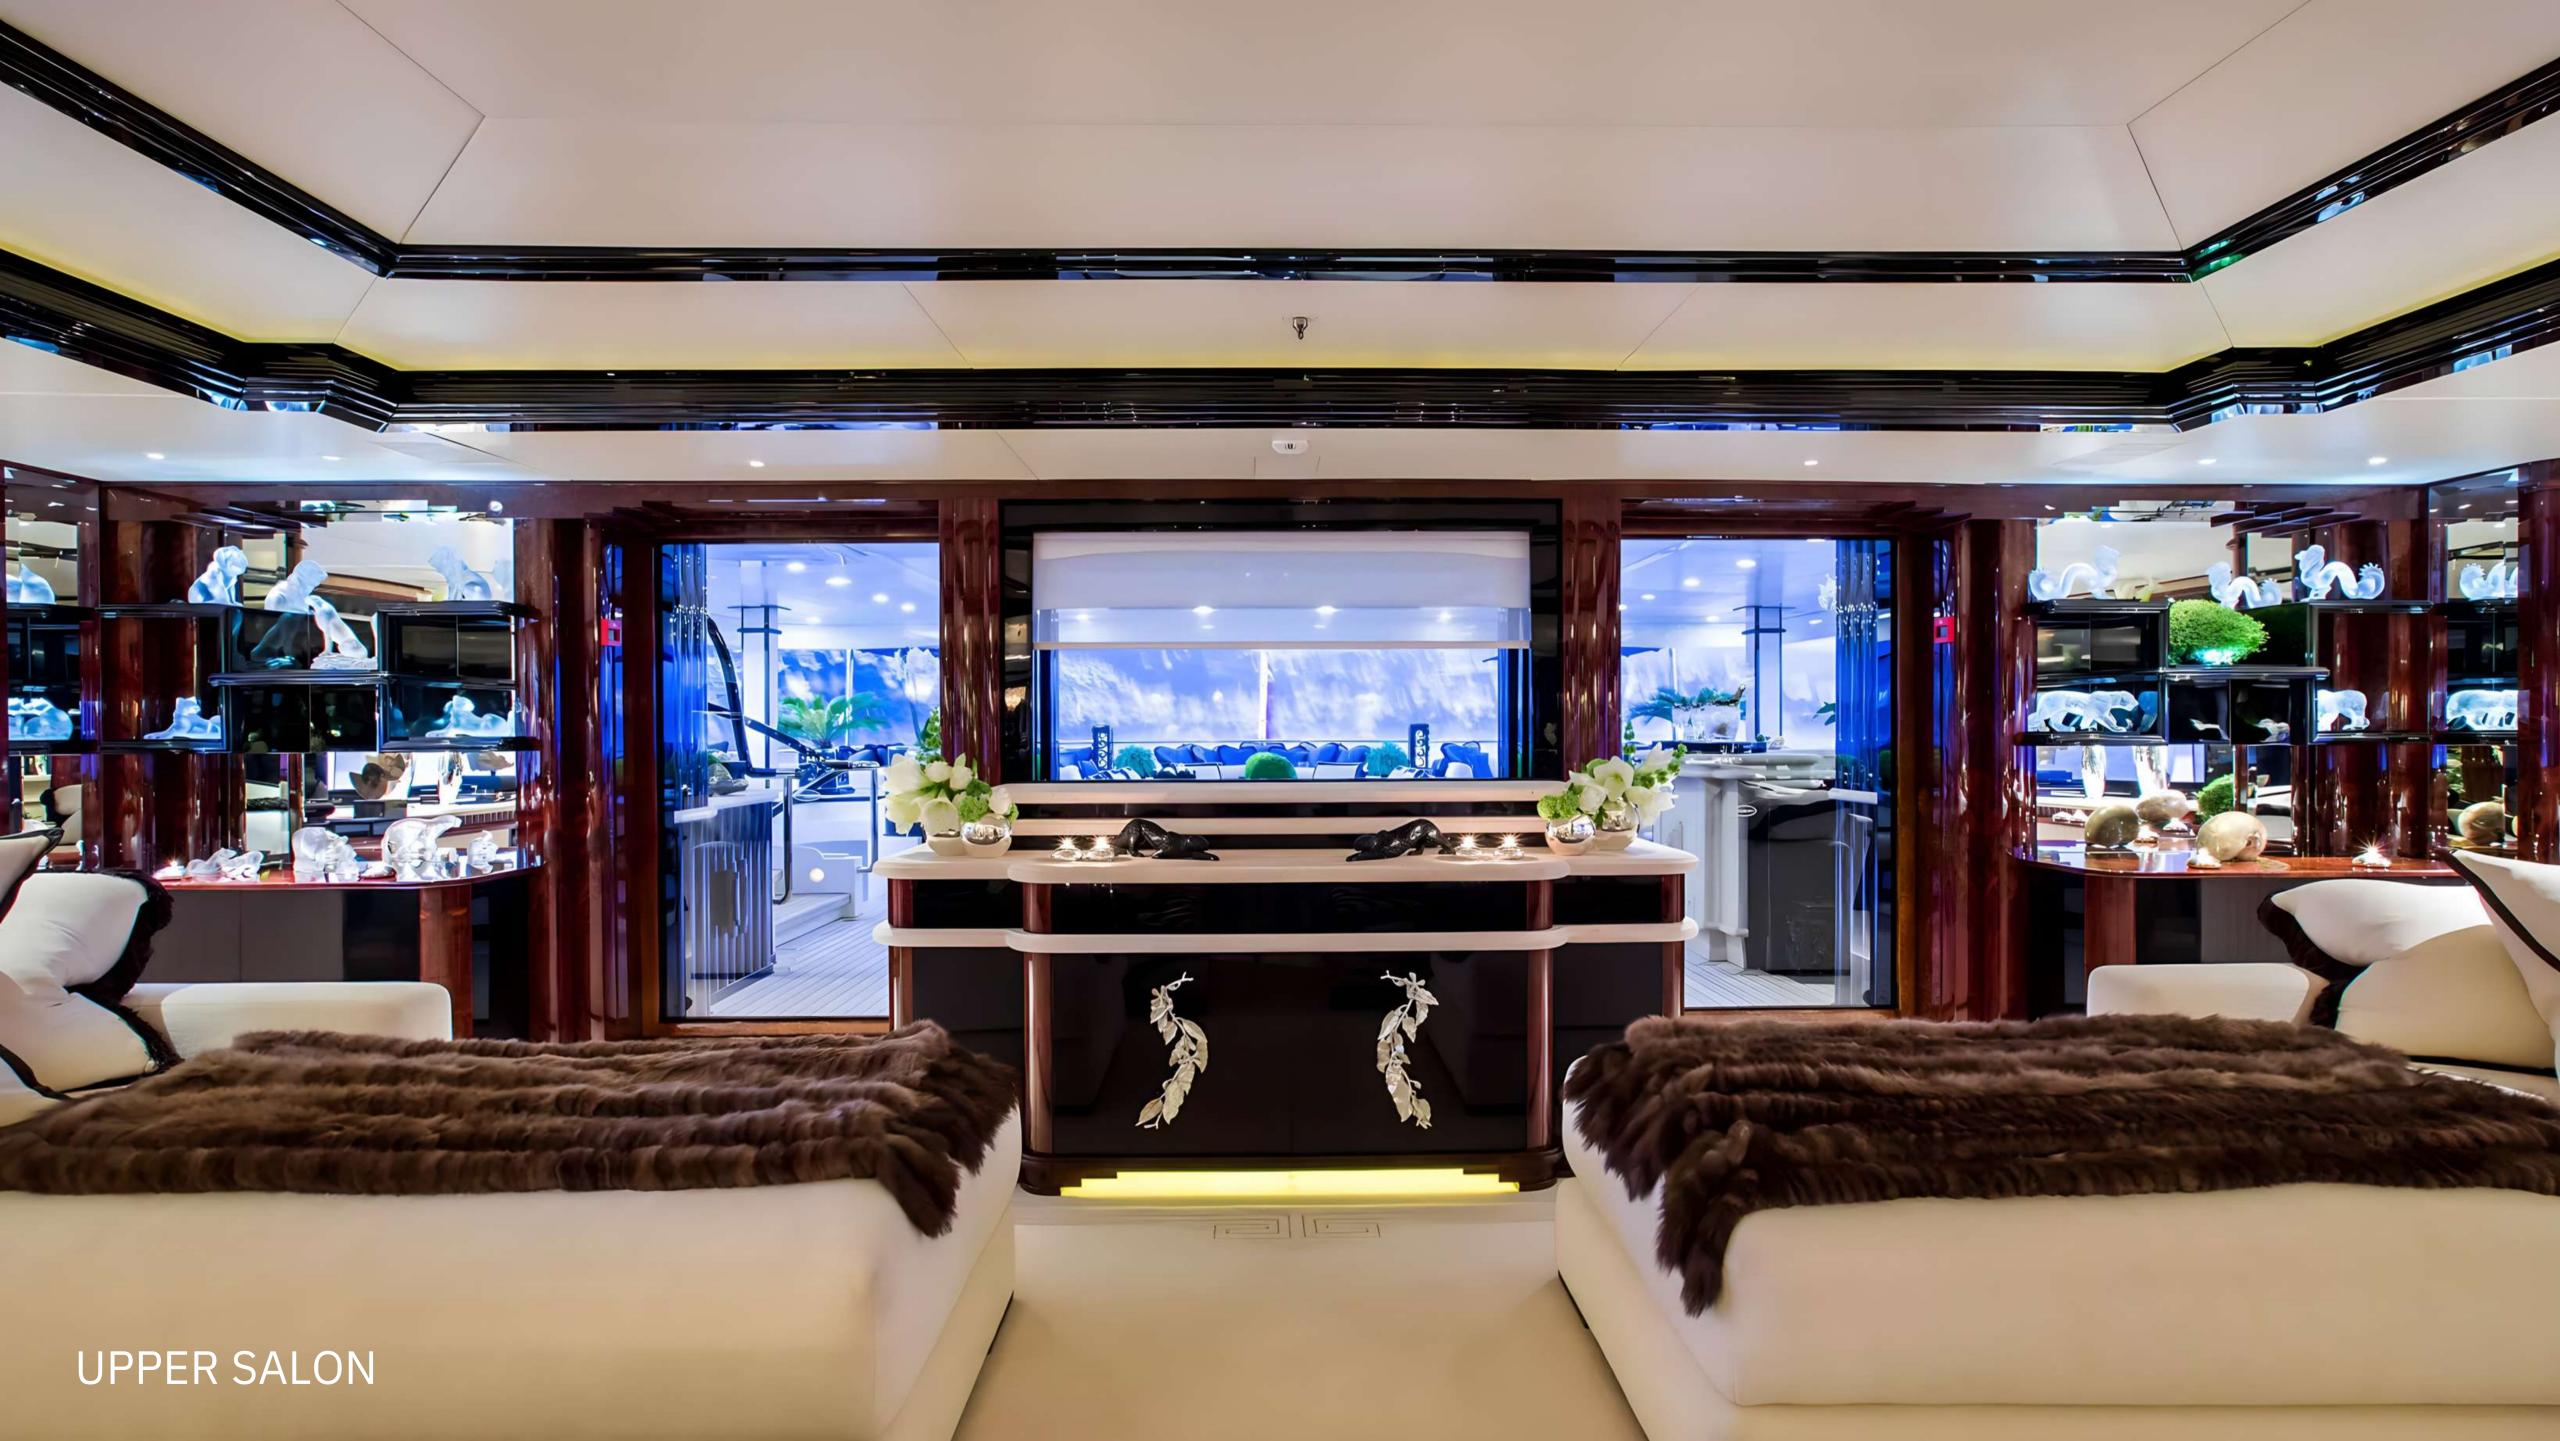

## INTERIORS

The main deck welcomes you with a luxurious lounge and a complete bar. Connecting to the main salon, it provides ample seating, while a formal dining section entices guests to relish their charter to the fullest. The interior exudes timeless elegance, adorned with exquisite furnishings and lavish seating for a comfortable ambiance. This grand superyacht doesn't stop there—it indulges you with a cinema, a cutting-edge media room, a gym, and a steam room, all equipped with the latest audio-visual technology for your enjoyment.