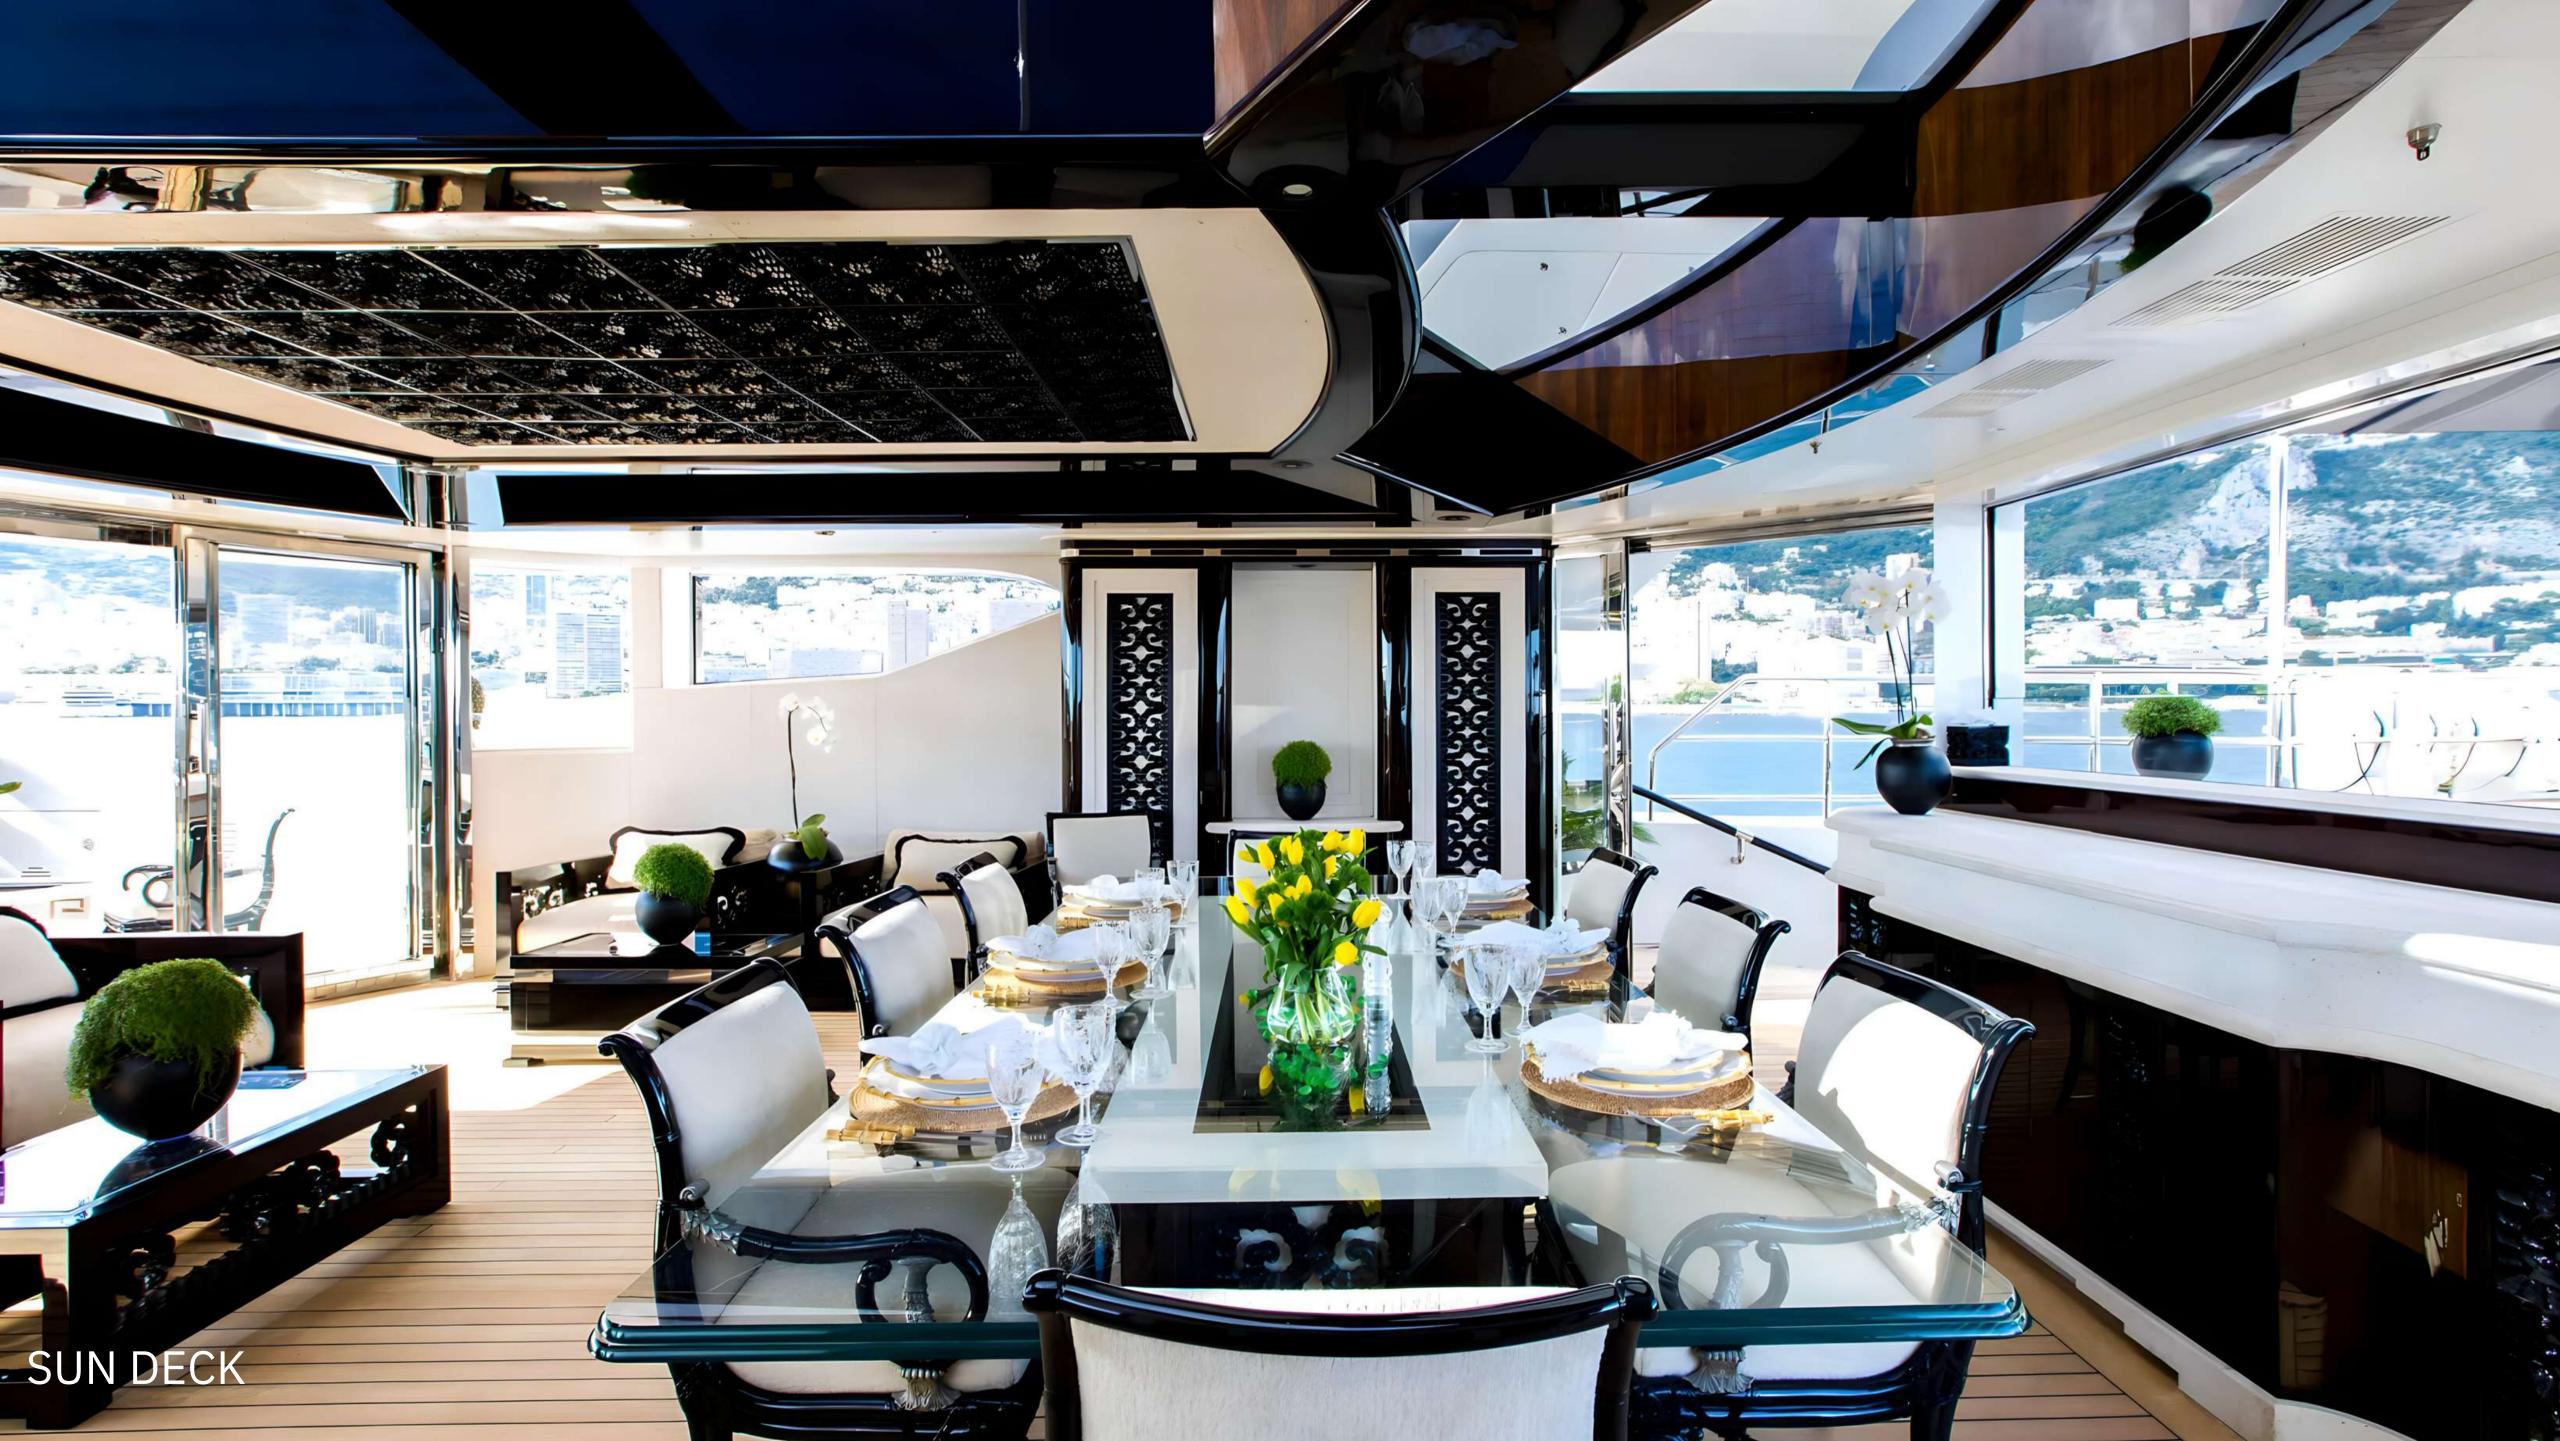

## INTERIORS

The main deck welcomes you with a luxurious lounge and a complete bar. Connecting to the main salon, it provides ample seating, while a formal dining section entices guests to relish their charter to the fullest. The interior exudes timeless elegance, adorned with exquisite furnishings and lavish seating for a comfortable ambiance. This grand superyacht doesn't stop there—it indulges you with a cinema, a cutting-edge media room, a gym, and a steam room, all equipped with the latest audio-visual technology for your enjoyment.

#### FEATURED HIGHLIGHTS

- VAST DECK SPACES FEATURING SEVERAL DINING OPTIONS, SELECTION OF BARS AND SUNBATHING AREAS
- ELEVATED POOL WITH IMPOSING STONE STEPS AND PLENTY OF LAVISH SEATING/LOUNGING POSSIBILITIES AROUND
- SLEEPS 12 IN 6 LAVISH STATEROOMS ALL ENSUITE WITH FULL BATHROOMS
- FULL BEAM MASTER STATEROOM ON MAIN DECK WITH WALK THROUGH ENSUITE WITH "HIS AND HER" ACCESS
- EXTRA ENTERTAINMENT AREAS INCLUDE A LAVISH CINEMA ROOM, EQUIPPED GYM, HAMMAM, STATE-OF-ART MEDIA ROOM AND A STUDY
- DRAMATIC STAIRCASE TRAVERSING ALL DECKS
- EXTENSIVE SELECTION OF WATER TOYS WITH LARGE SWIM PLATFORM
- 2022 FULL AV/IT UPGRADE INCLUDING ALL NEW LED LIGHTING