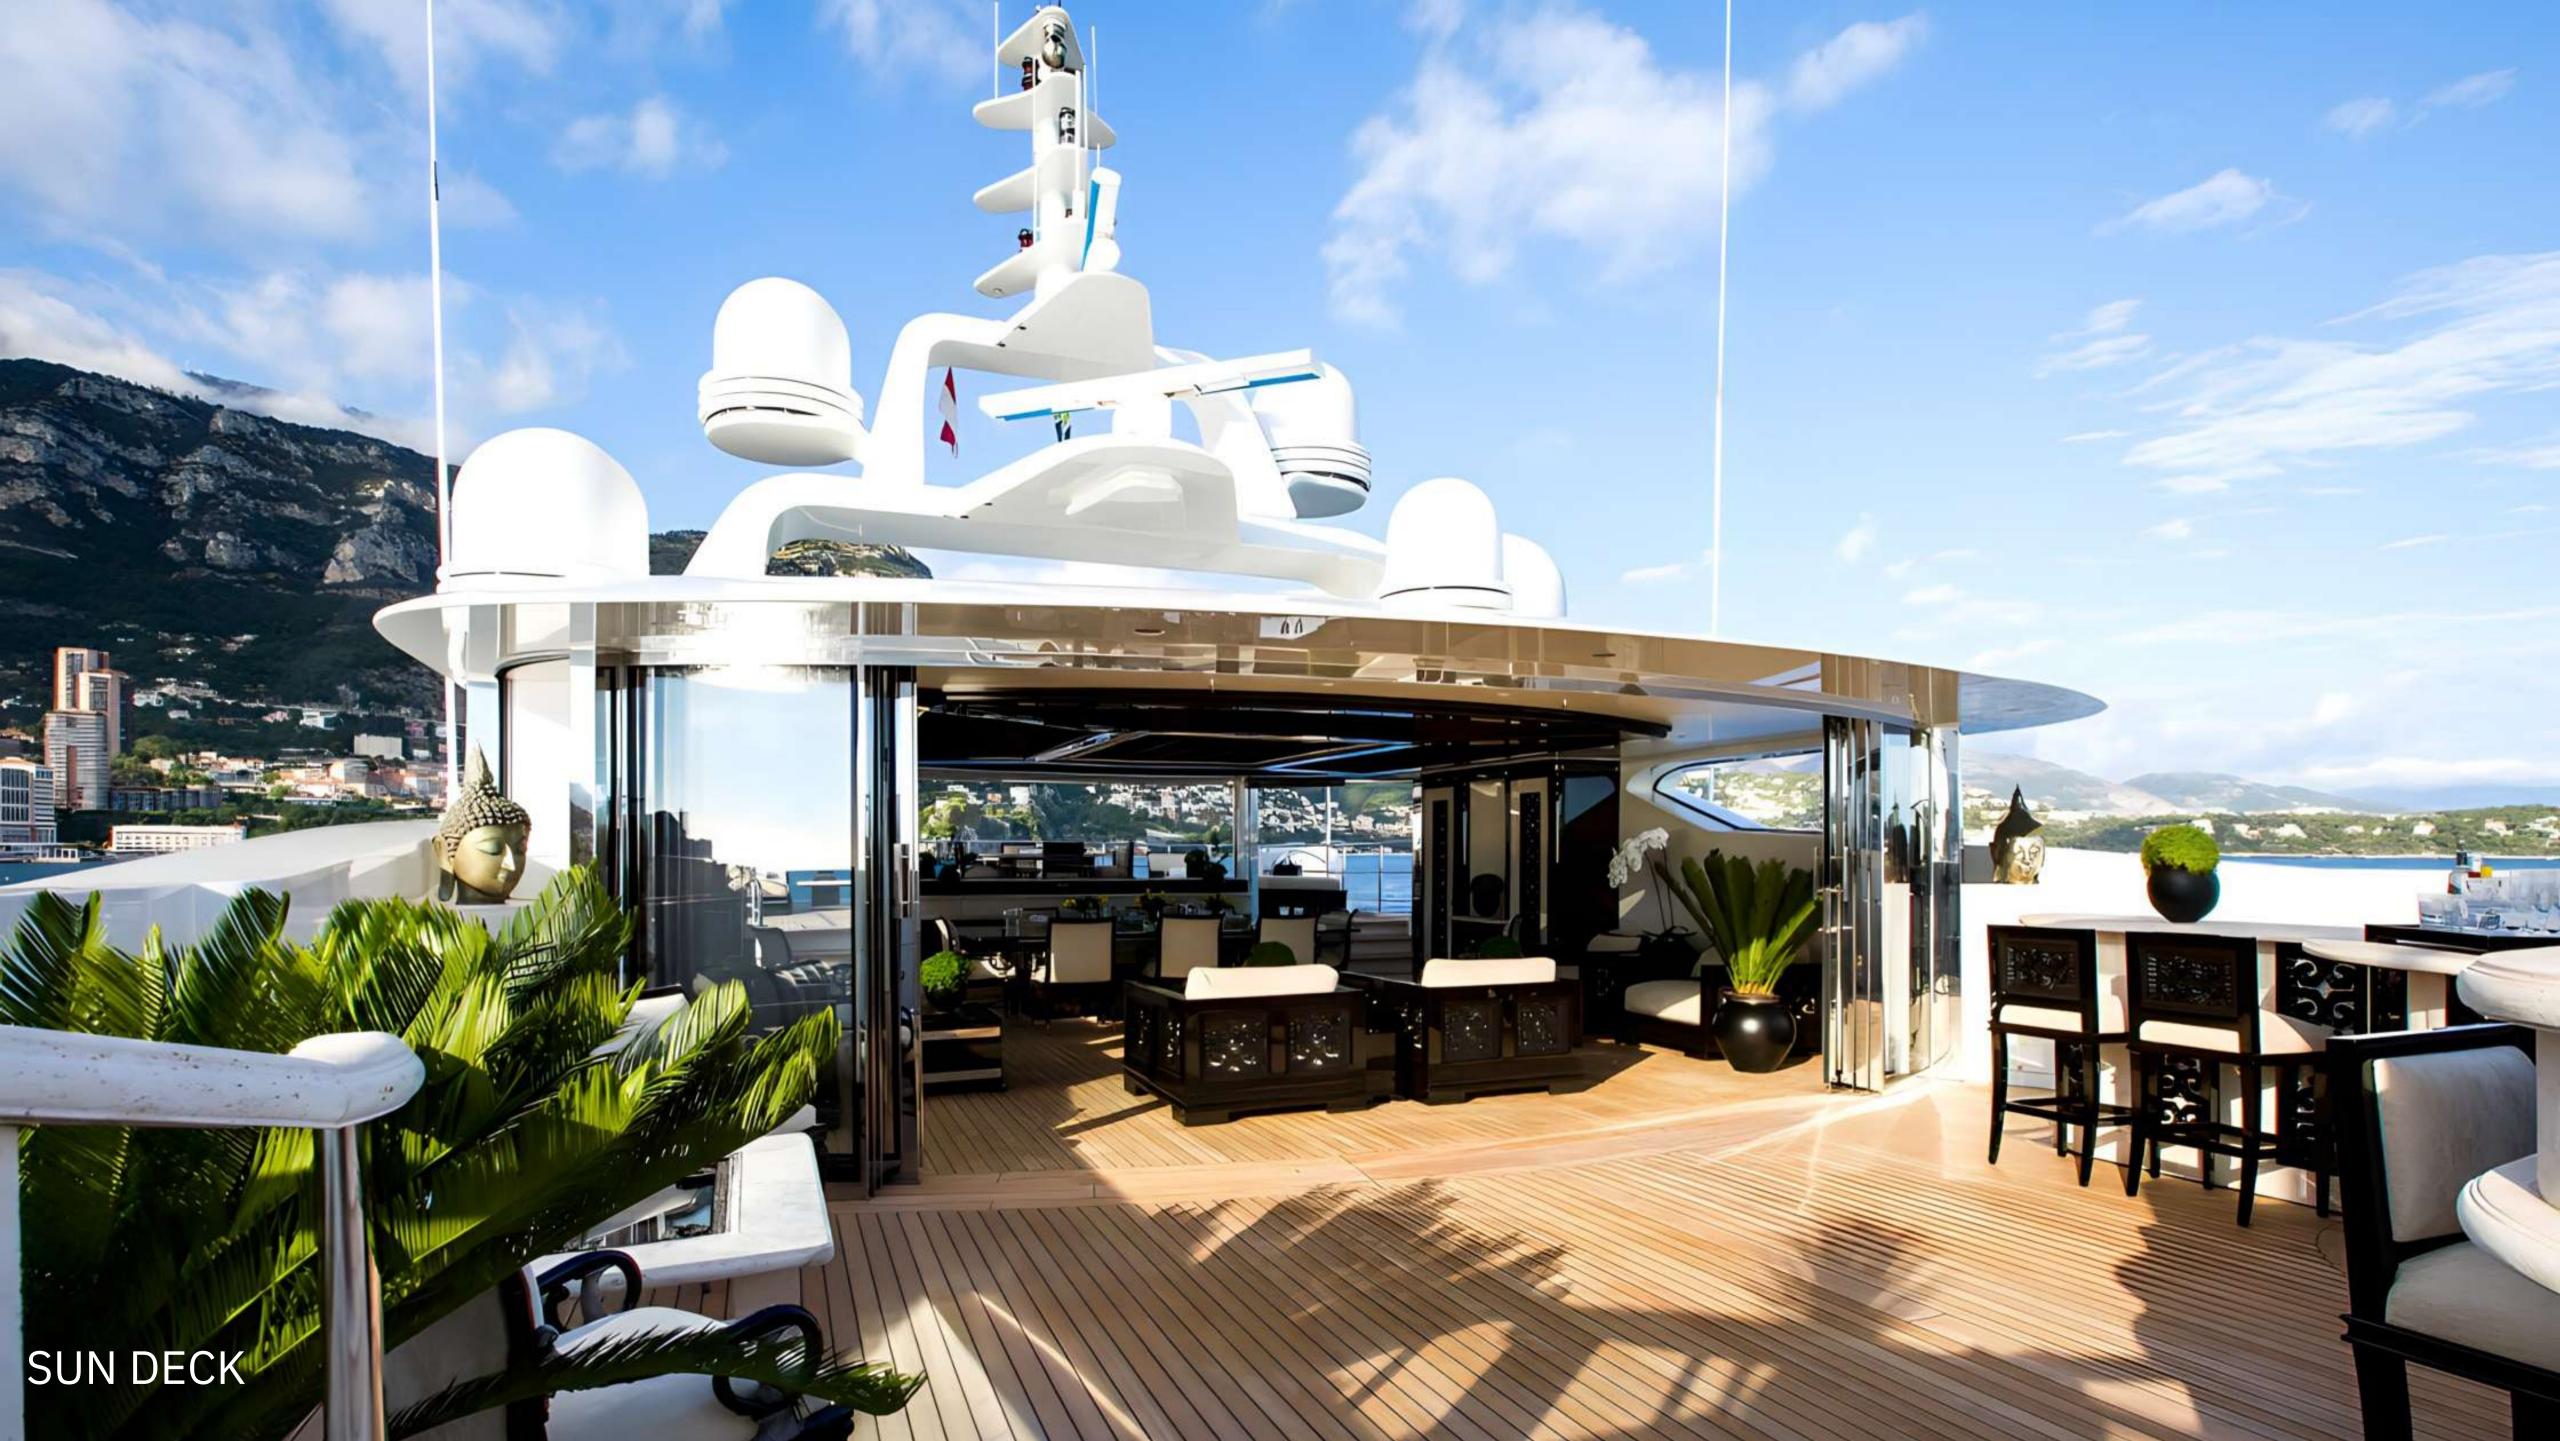

# WELCOME ONBOARD

Stefano Natucci's creative vision for the space's exterior was genuinely remarkable. One of the standout features he conceived was an elevated pool area, elegantly embellished with majestic stone steps that exude opulence. These steps lead to an inviting and luxurious oasis where guests can bask in the sun's warmth on lavish sun pads, creating a haven of relaxation. Furthermore, this outdoor haven is thoughtfully designed to include a fully equipped bar, offering a delightful setting for captivating evening cocktails under the starlit sky.

## LIFESTYLE

In addition to its cutting-edge design and technology, LIONESS V extends a generous invitation to guests with a roomy swimming platform conveniently accessible from the main deck. The yacht boasts a fully outfitted gymnasium and a rejuvenating hammam. Sun worshippers can luxuriate in the sundeck swimming pool, while entertainment seekers can relish a state-of-the-art cinema and media room. Golf aficionados are also in for a treat, with a Tee-it golf machine thoughtfully positioned on the sundeck aft.