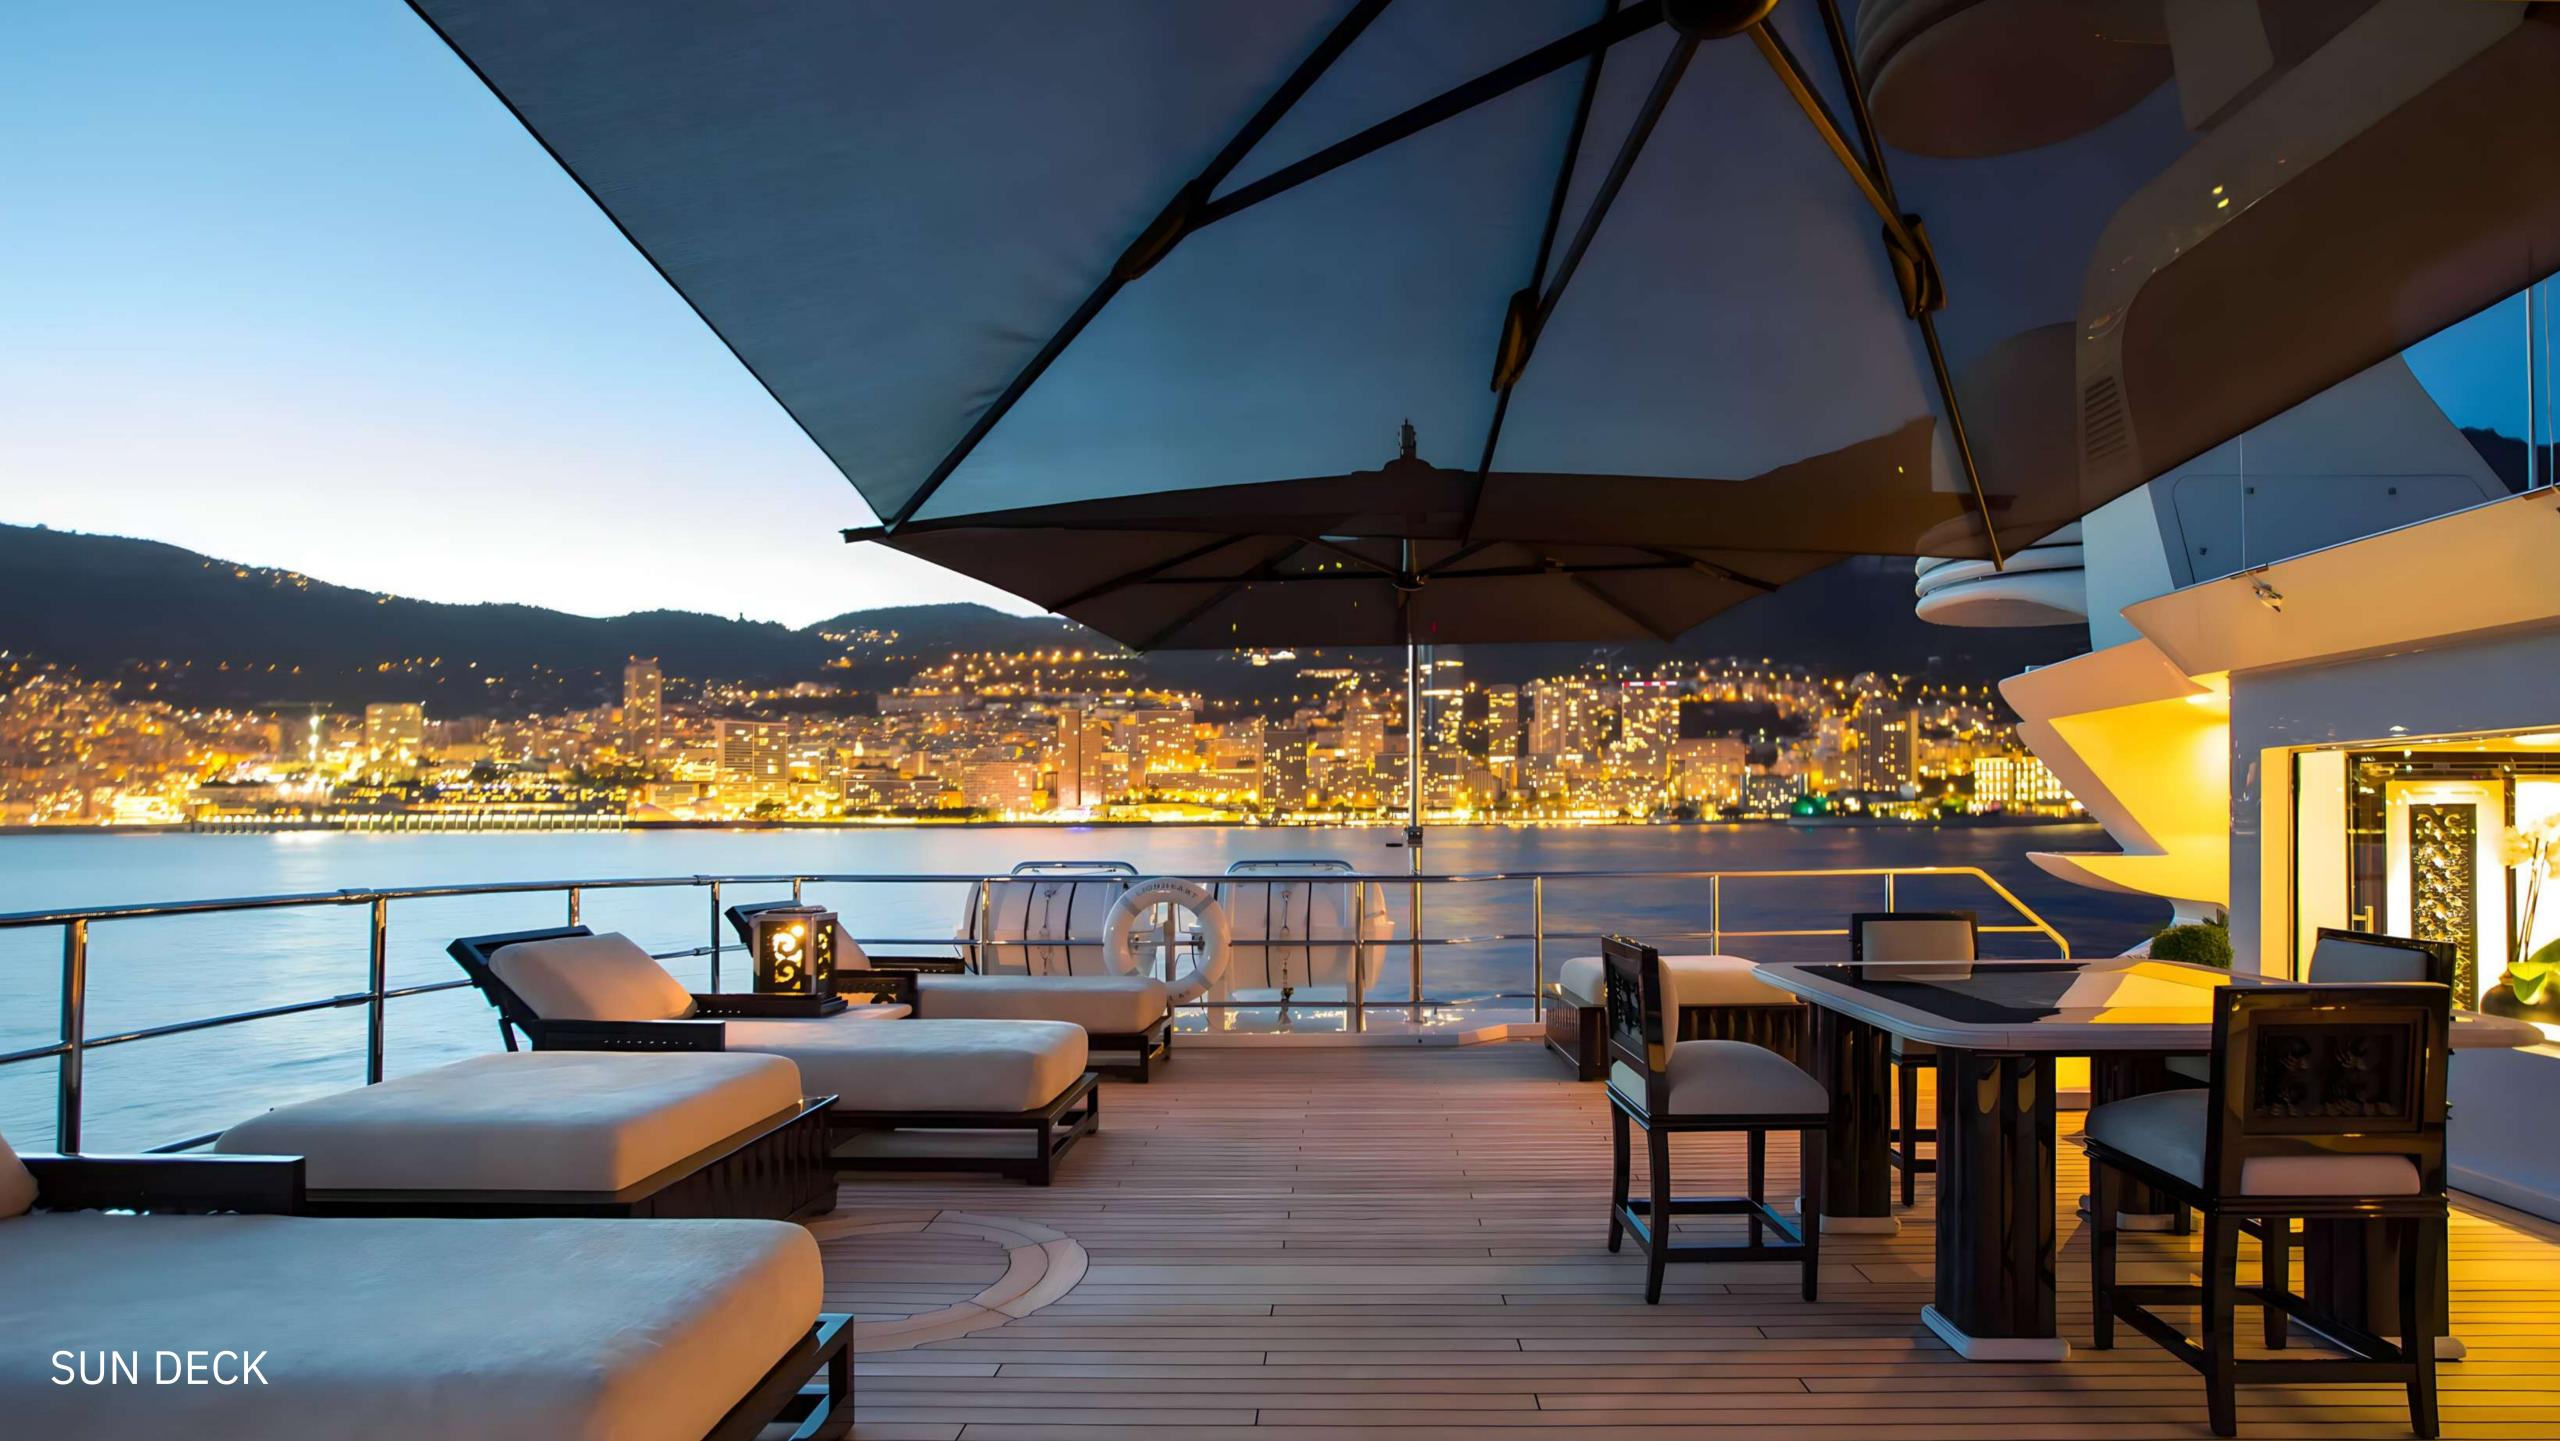

#### FEATURED HIGHLIGHTS

- VAST DECK SPACES FEATURING SEVERAL DINING OPTIONS, SELECTION OF BARS AND SUNBATHING AREAS
- ELEVATED POOL WITH IMPOSING STONE STEPS AND PLENTY OF LAVISH SEATING/LOUNGING POSSIBILITIES AROUND
- SLEEPS 12 IN 6 LAVISH STATEROOMS ALL ENSUITE WITH FULL BATHROOMS
- FULL BEAM MASTER STATEROOM ON MAIN DECK WITH WALK THROUGH ENSUITE WITH "HIS AND HER" ACCESS
- EXTRA ENTERTAINMENT AREAS INCLUDE A LAVISH CINEMA ROOM, EQUIPPED GYM, HAMMAM, STATE-OF-ART MEDIA ROOM AND A STUDY
- DRAMATIC STAIRCASE TRAVERSING ALL DECKS
- EXTENSIVE SELECTION OF WATER TOYS WITH LARGE SWIM PLATFORM
- 2022 FULL AV/IT UPGRADE INCLUDING ALL NEW LED LIGHTING