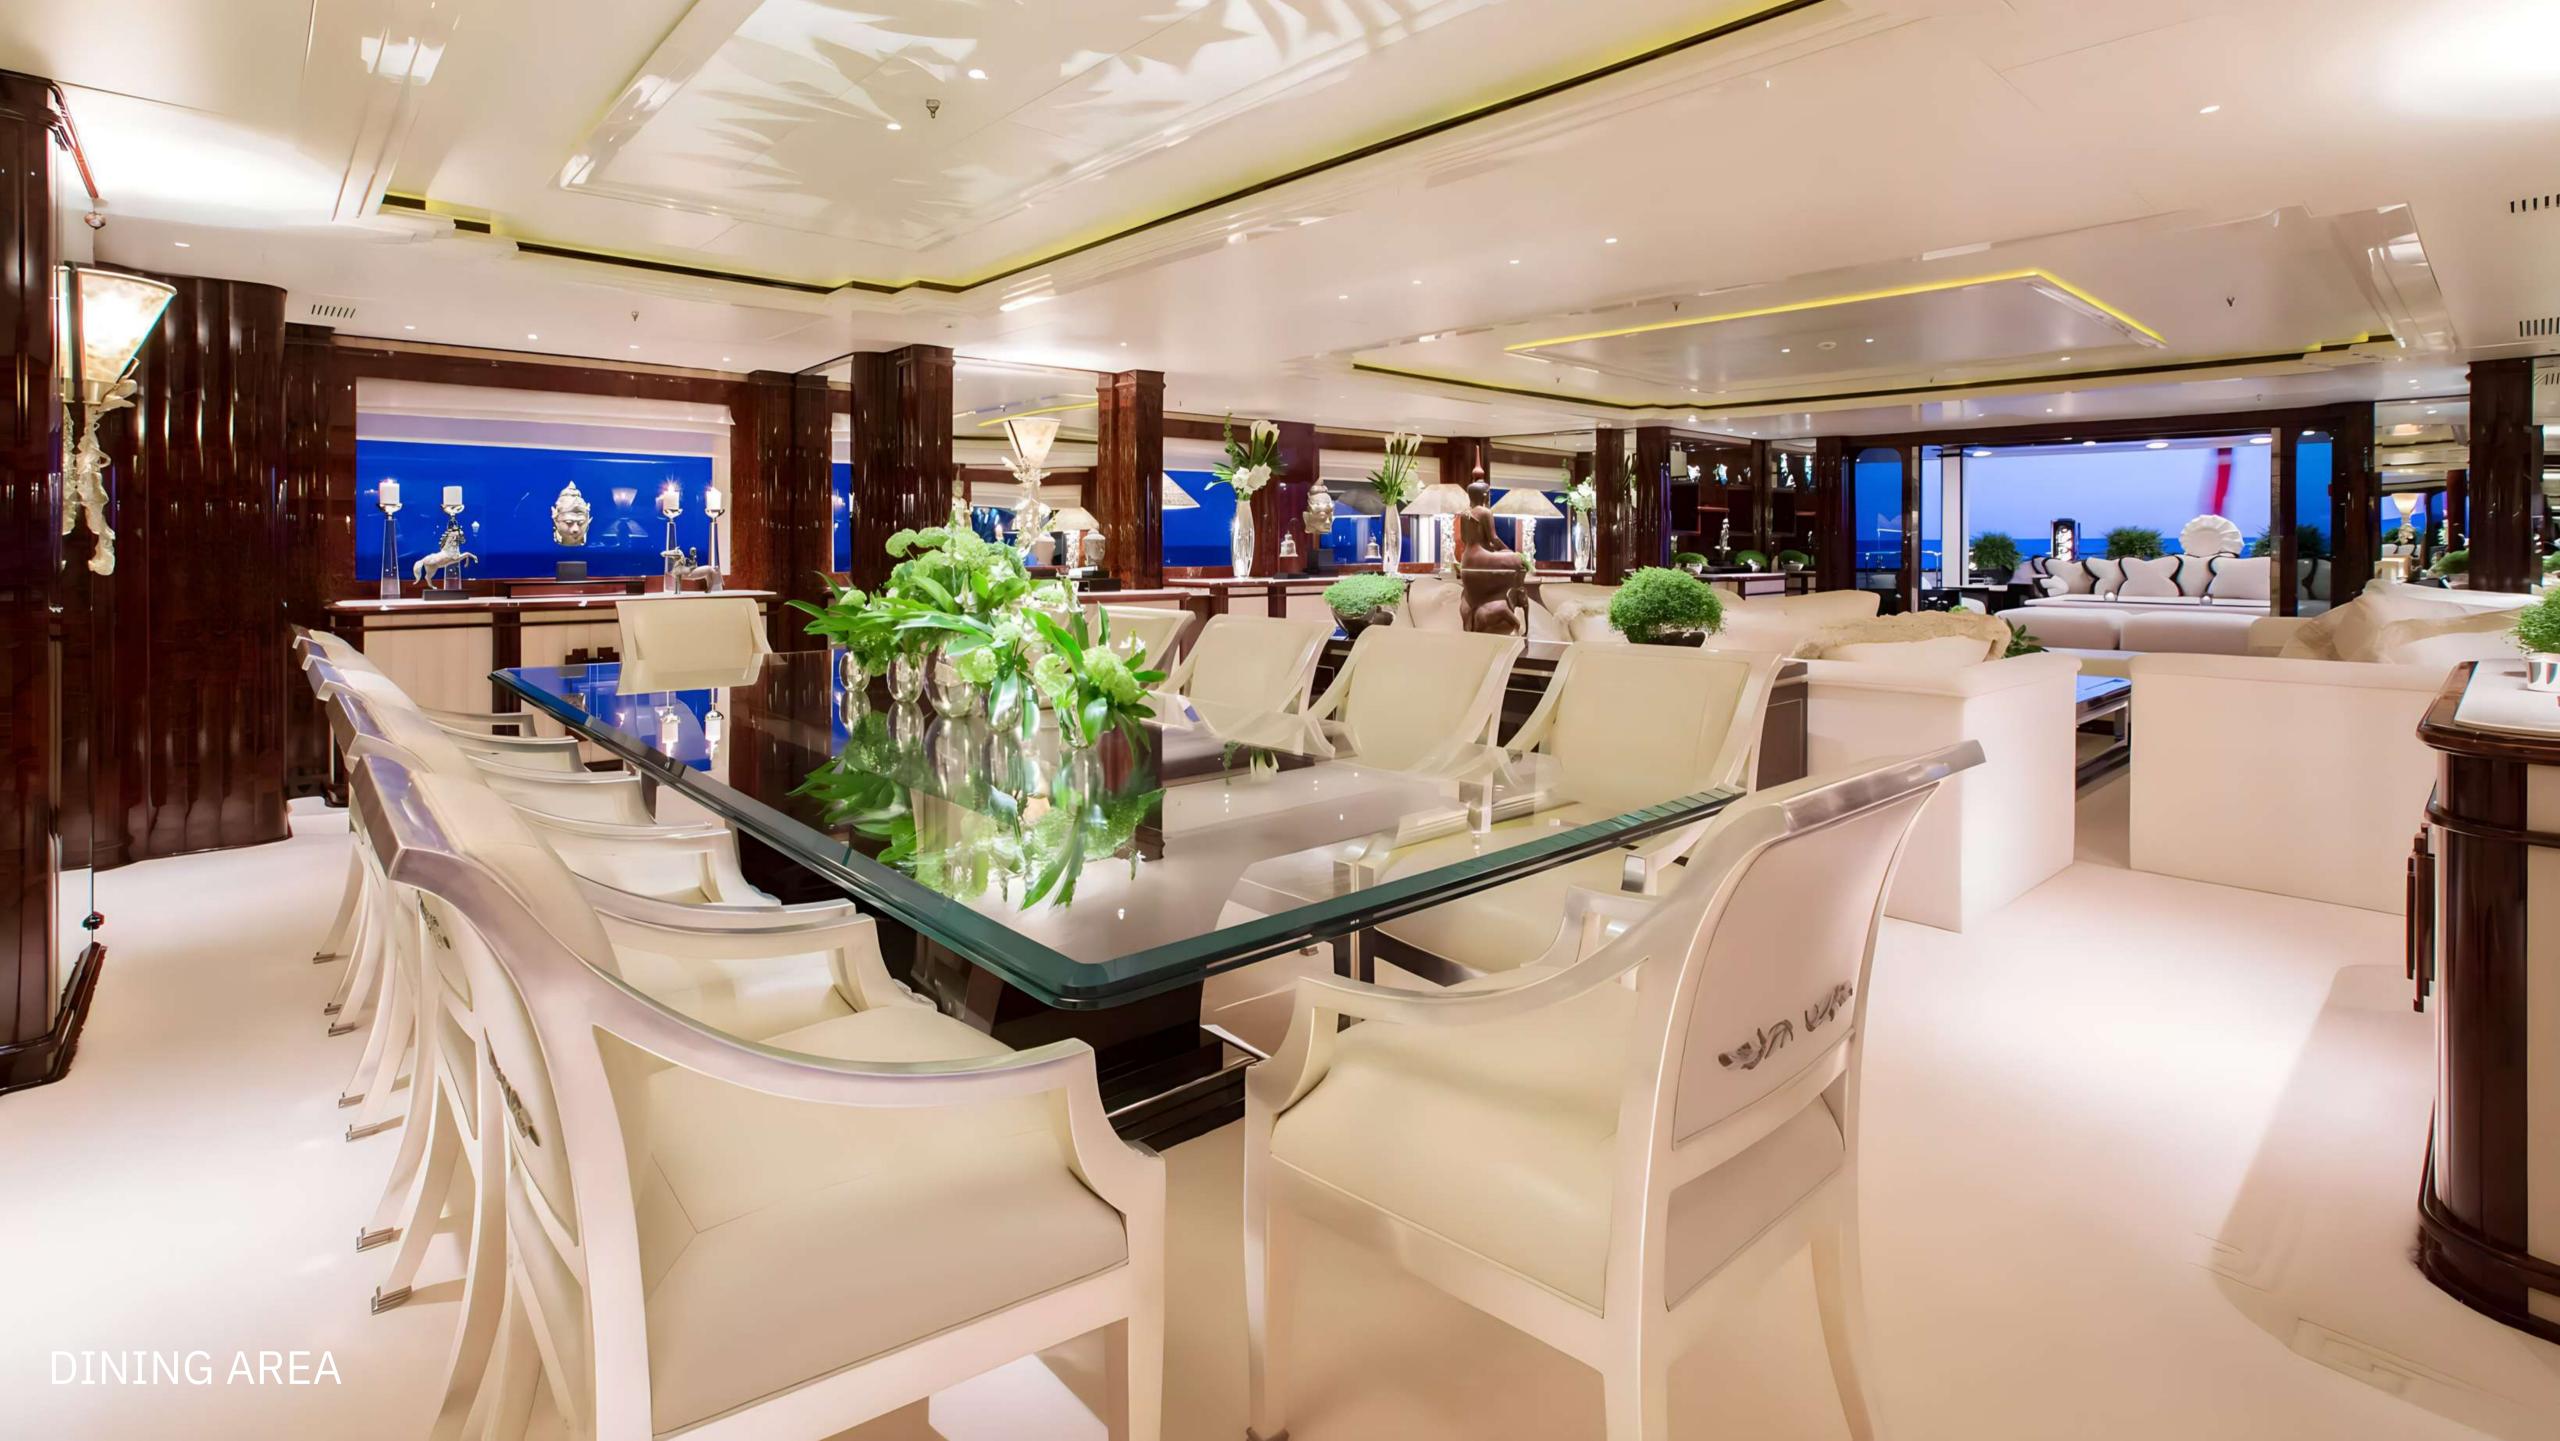

## INTERIORS

The main deck welcomes you with a luxurious lounge and a complete bar. Connecting to the main salon, it provides ample seating, while a formal dining section entices guests to relish their charter to the fullest. The interior exudes timeless elegance, adorned with exquisite furnishings and lavish seating for a comfortable ambiance. This grand superyacht doesn't stop there—it indulges you with a cinema, a cutting-edge media room, a gym, and a steam room, all equipped with the latest audio-visual technology for your enjoyment.