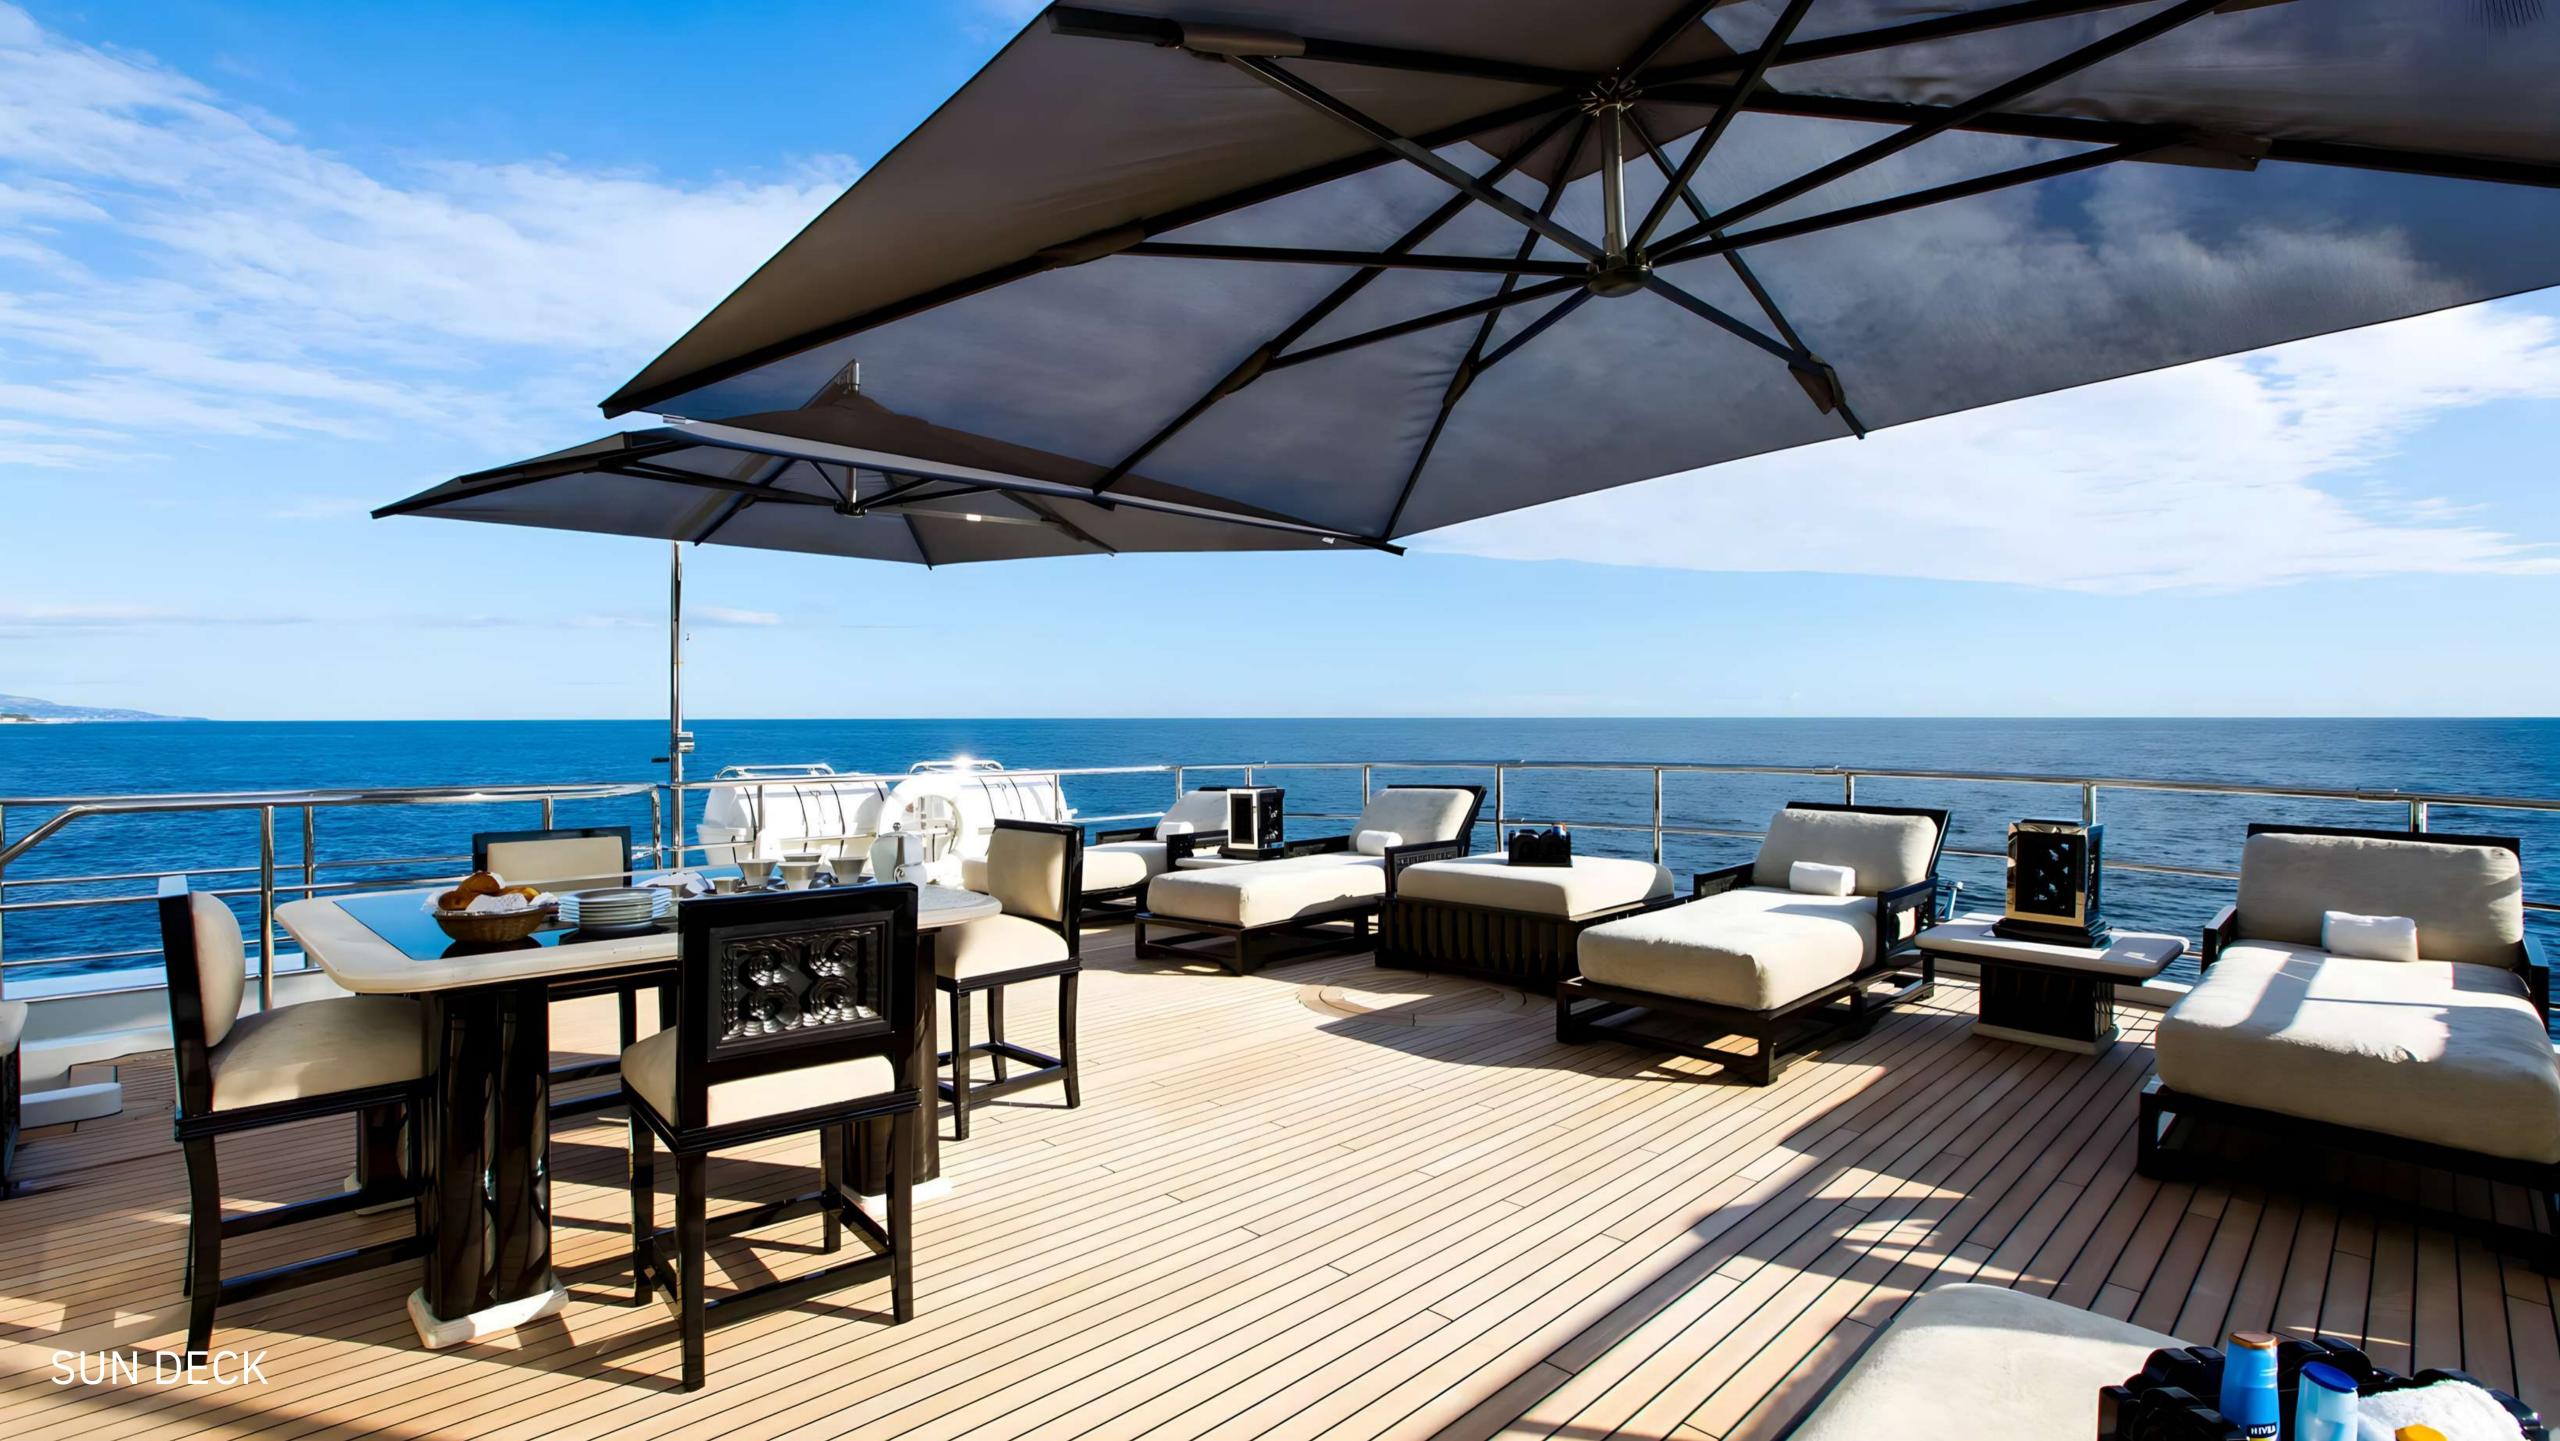

#### FEATURED HIGHLIGHTS

- VAST DECK SPACES FEATURING SEVERAL DINING OPTIONS, SELECTION OF BARS AND SUNBATHING AREAS
- ELEVATED POOL WITH IMPOSING STONE STEPS AND PLENTY OF LAVISH SEATING/LOUNGING POSSIBILITIES AROUND
- SLEEPS 12 IN 6 LAVISH STATEROOMS ALL ENSUITE WITH FULL BATHROOMS
- FULL BEAM MASTER STATEROOM ON MAIN DECK WITH WALK THROUGH ENSUITE WITH "HIS AND HER" ACCESS
- EXTRA ENTERTAINMENT AREAS INCLUDE A LAVISH CINEMA ROOM, EQUIPPED GYM, HAMMAM, STATE-OF-ART MEDIA ROOM AND A STUDY
- DRAMATIC STAIRCASE TRAVERSING ALL DECKS
- EXTENSIVE SELECTION OF WATER TOYS WITH LARGE SWIM PLATFORM
- 2022 FULL AV/IT UPGRADE INCLUDING ALL NEW LED LIGHTING