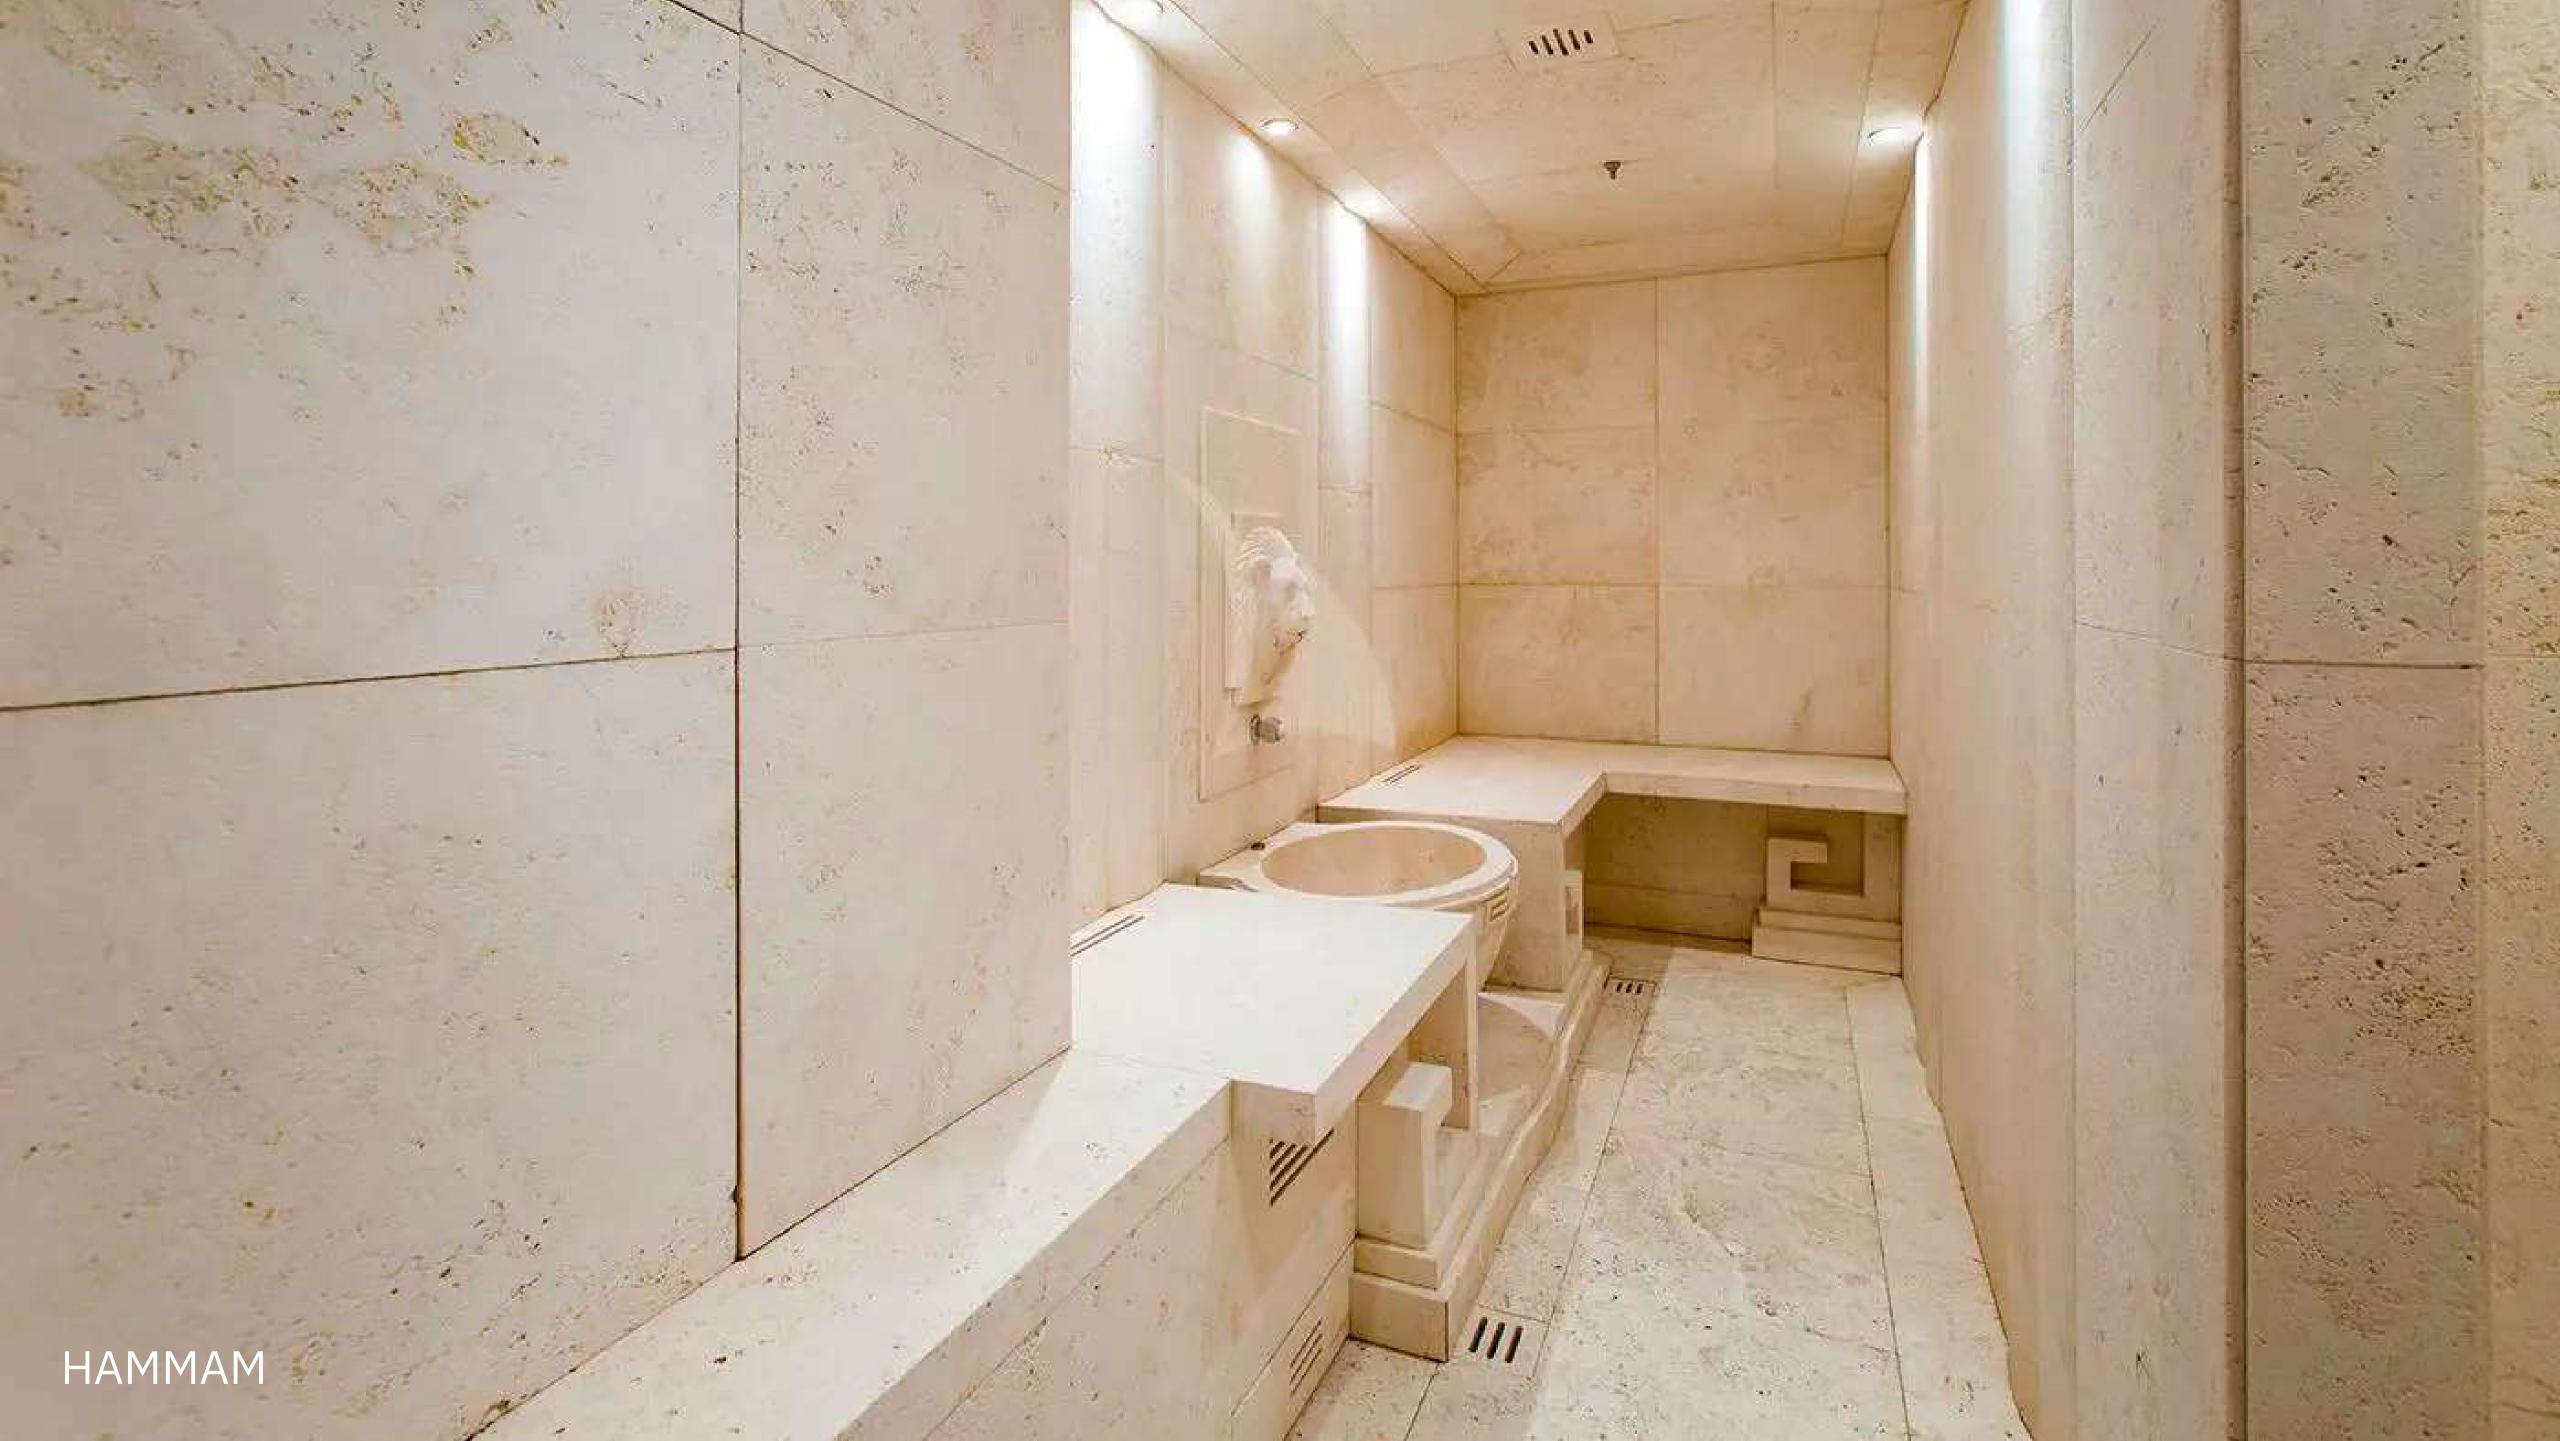

## INTERIORS

The main deck welcomes you with a luxurious lounge and a complete bar. Connecting to the main salon, it provides ample seating, while a formal dining section entices guests to relish their charter to the fullest. The interior exudes timeless elegance, adorned with exquisite furnishings and lavish seating for a comfortable ambiance. This grand superyacht doesn't stop there—it indulges you with a cinema, a cutting-edge media room, a gym, and a steam room, all equipped with the latest audio-visual technology for your enjoyment.

## LIFESTYLE

In addition to its cutting-edge design and technology, LIONESS V extends a generous invitation to guests with a roomy swimming platform conveniently accessible from the main deck. The yacht boasts a fully outfitted gymnasium and a rejuvenating hammam. Sun worshippers can luxuriate in the sundeck swimming pool, while entertainment seekers can relish a state-of-the-art cinema and media room. Golf aficionados are also in for a treat, with a Tee-it golf machine thoughtfully positioned on the sundeck aft.

#### FEATURED HIGHLIGHTS

- VAST DECK SPACES FEATURING SEVERAL DINING OPTIONS, SELECTION OF BARS AND SUNBATHING AREAS
- ELEVATED POOL WITH IMPOSING STONE STEPS AND PLENTY OF LAVISH SEATING/LOUNGING POSSIBILITIES AROUND
- SLEEPS 12 IN 6 LAVISH STATEROOMS ALL ENSUITE WITH FULL BATHROOMS
- FULL BEAM MASTER STATEROOM ON MAIN DECK WITH WALK THROUGH ENSUITE WITH "HIS AND HER" ACCESS
- EXTRA ENTERTAINMENT AREAS INCLUDE A LAVISH CINEMA ROOM, EQUIPPED GYM, HAMMAM, STATE-OF-ART MEDIA ROOM AND A STUDY
- DRAMATIC STAIRCASE TRAVERSING ALL DECKS
- EXTENSIVE SELECTION OF WATER TOYS WITH LARGE SWIM PLATFORM
- 2022 FULL AV/IT UPGRADE INCLUDING ALL NEW LED LIGHTING