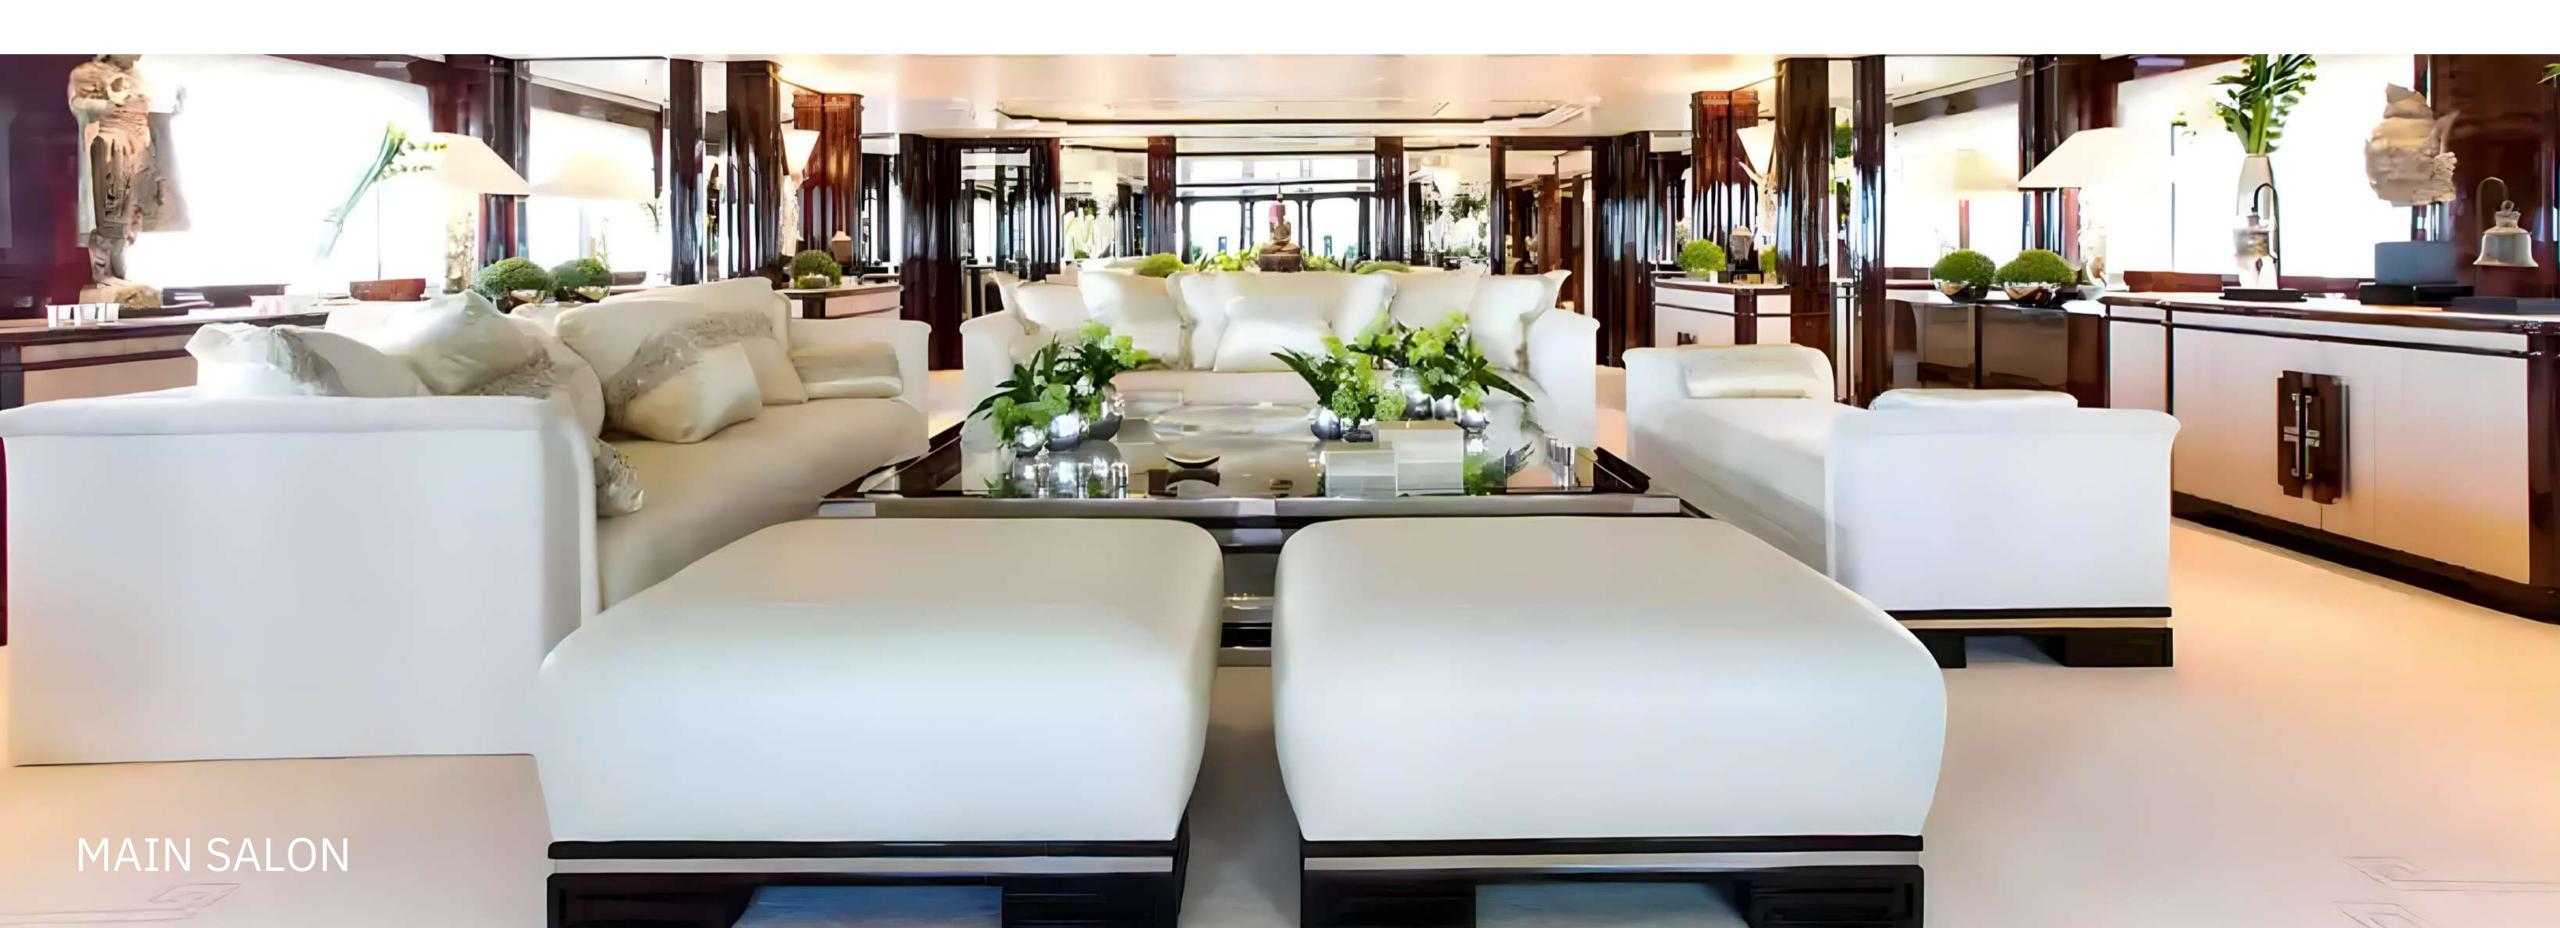

## INTERIORS

The main deck welcomes you with a luxurious lounge and a complete bar. Connecting to the main salon, it provides ample seating, while a formal dining section entices guests to relish their charter to the fullest. The interior exudes timeless elegance, adorned with exquisite furnishings and lavish seating for a comfortable ambiance. This grand superyacht doesn't stop there—it indulges you with a cinema, a cutting-edge media room, a gym, and a steam room, all equipped with the latest audio-visual technology for your enjoyment.