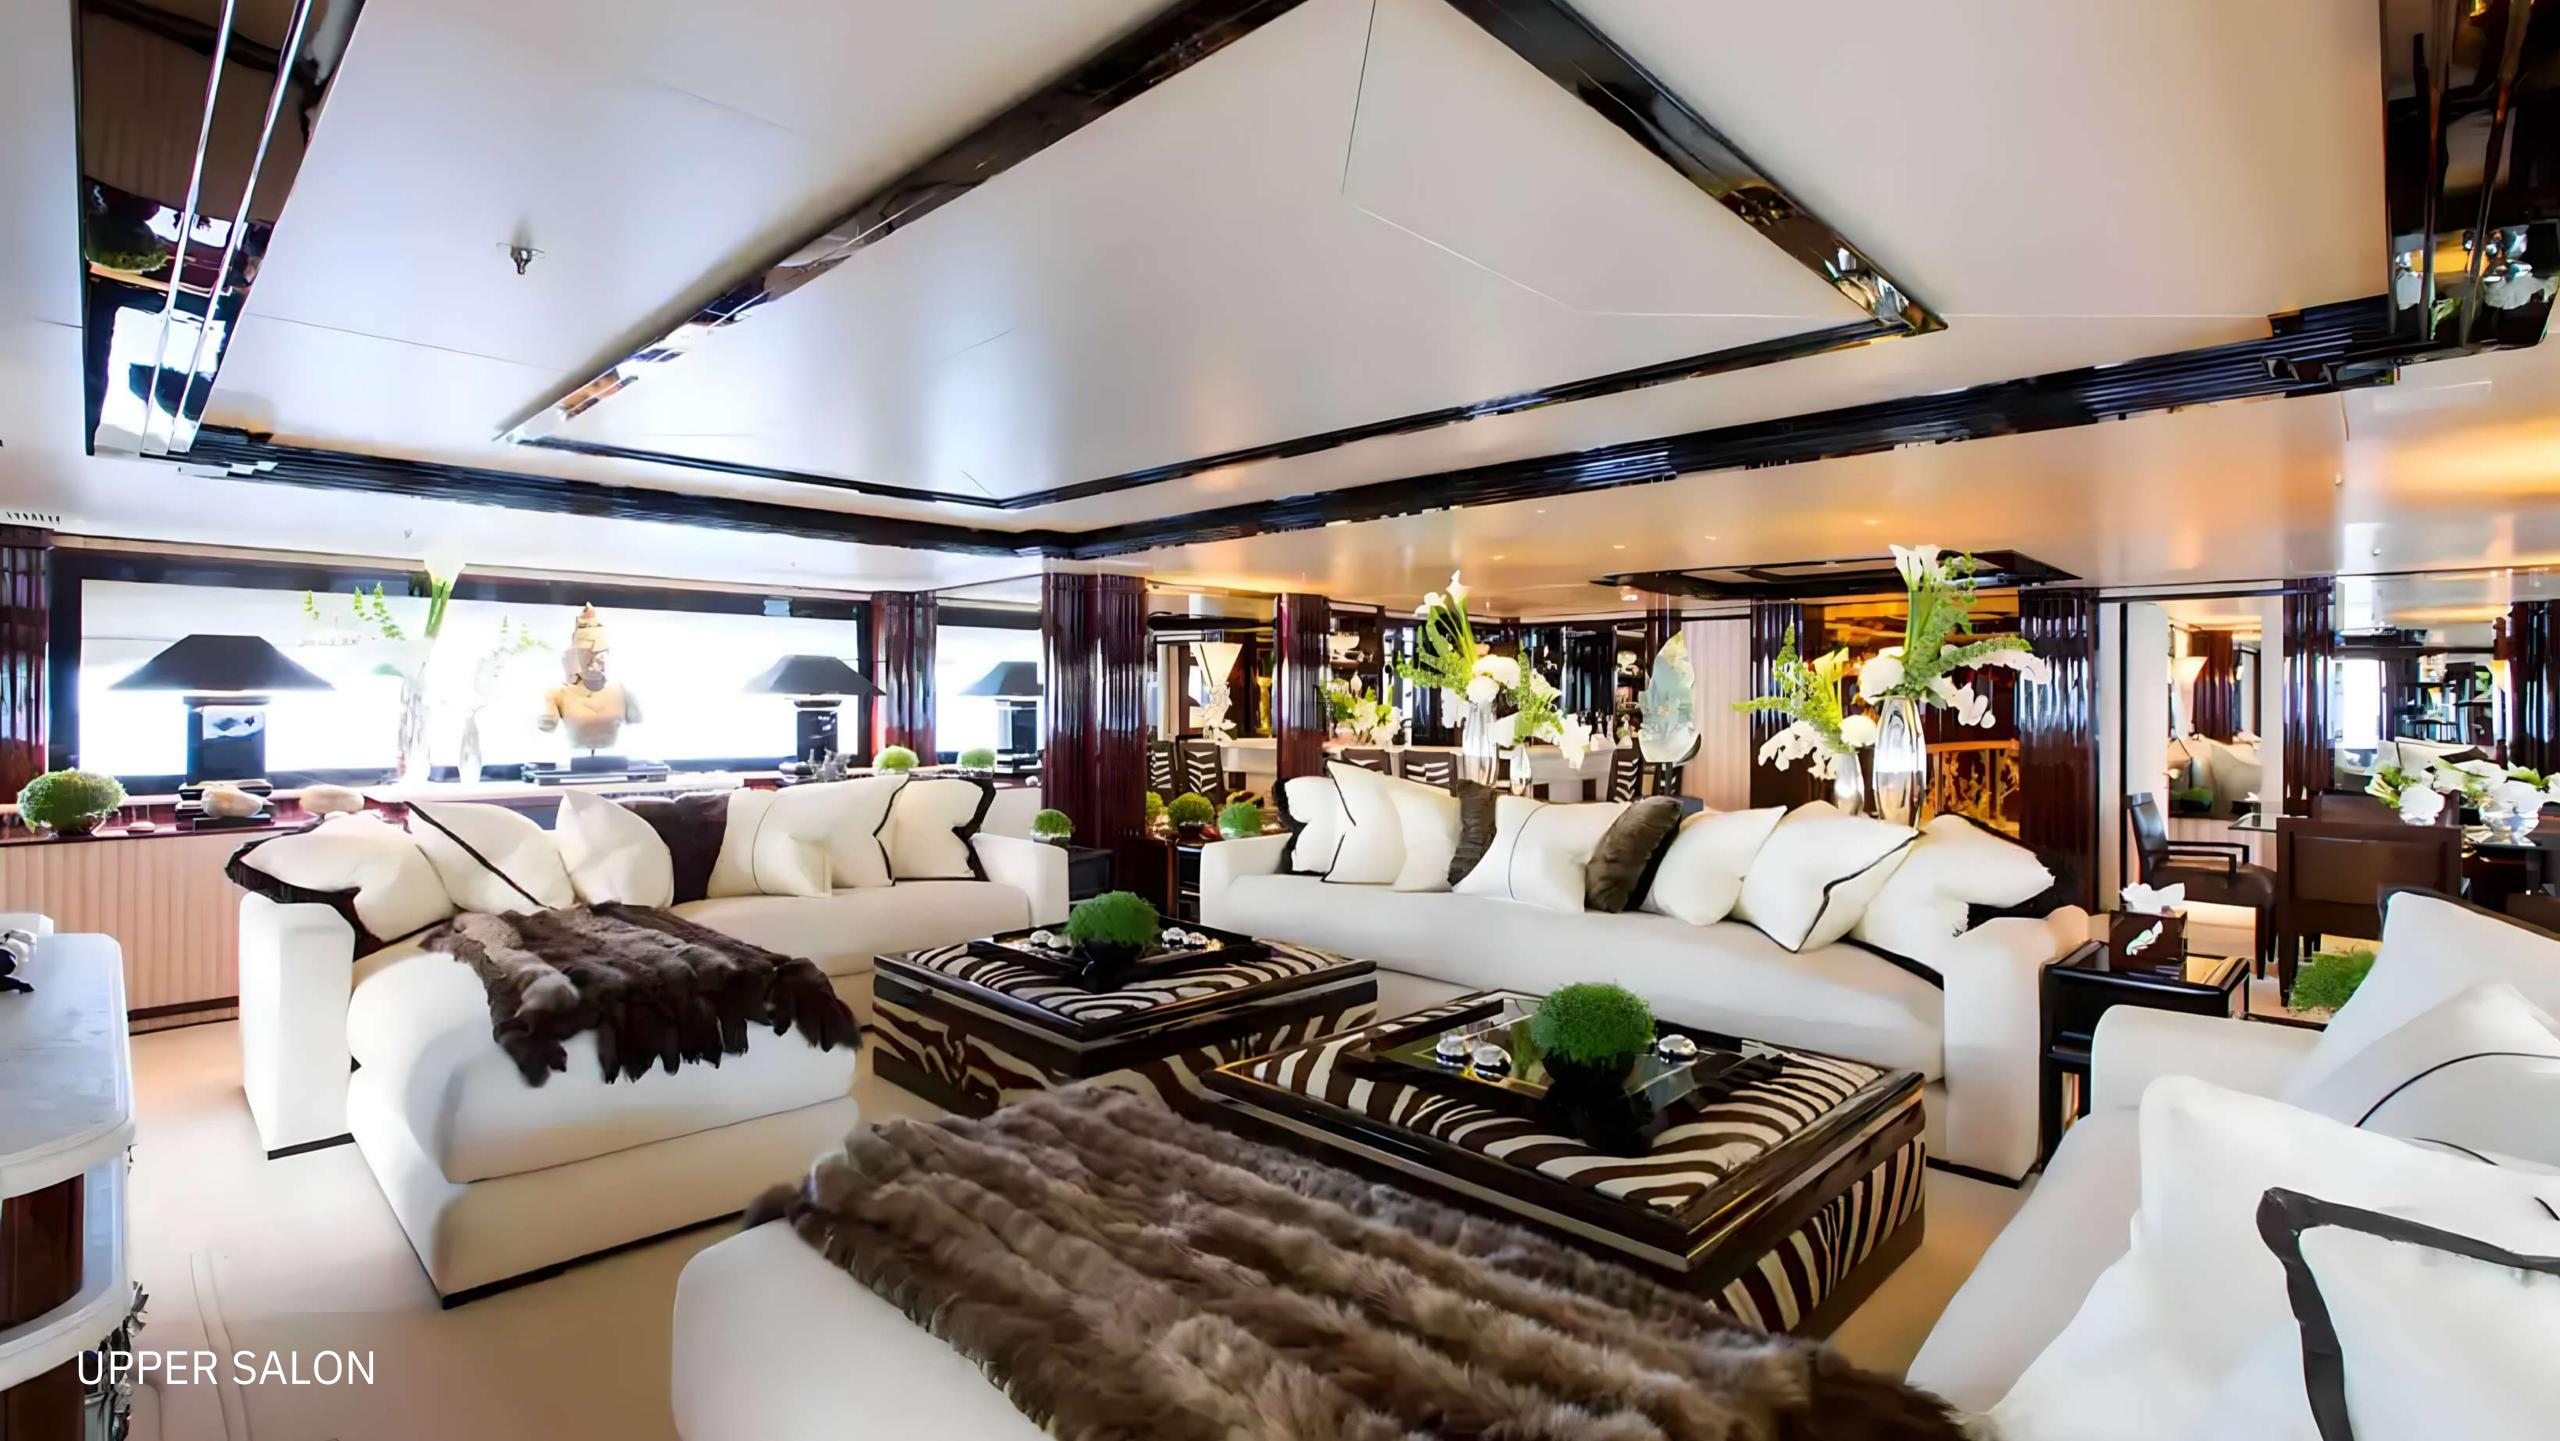

## INTERIORS

The main deck welcomes you with a luxurious lounge and a complete bar. Connecting to the main salon, it provides ample seating, while a formal dining section entices guests to relish their charter to the fullest. The interior exudes timeless elegance, adorned with exquisite furnishings and lavish seating for a comfortable ambiance. This grand superyacht doesn't stop there—it indulges you with a cinema, a cutting-edge media room, a gym, and a steam room, all equipped with the latest audio-visual technology for your enjoyment.