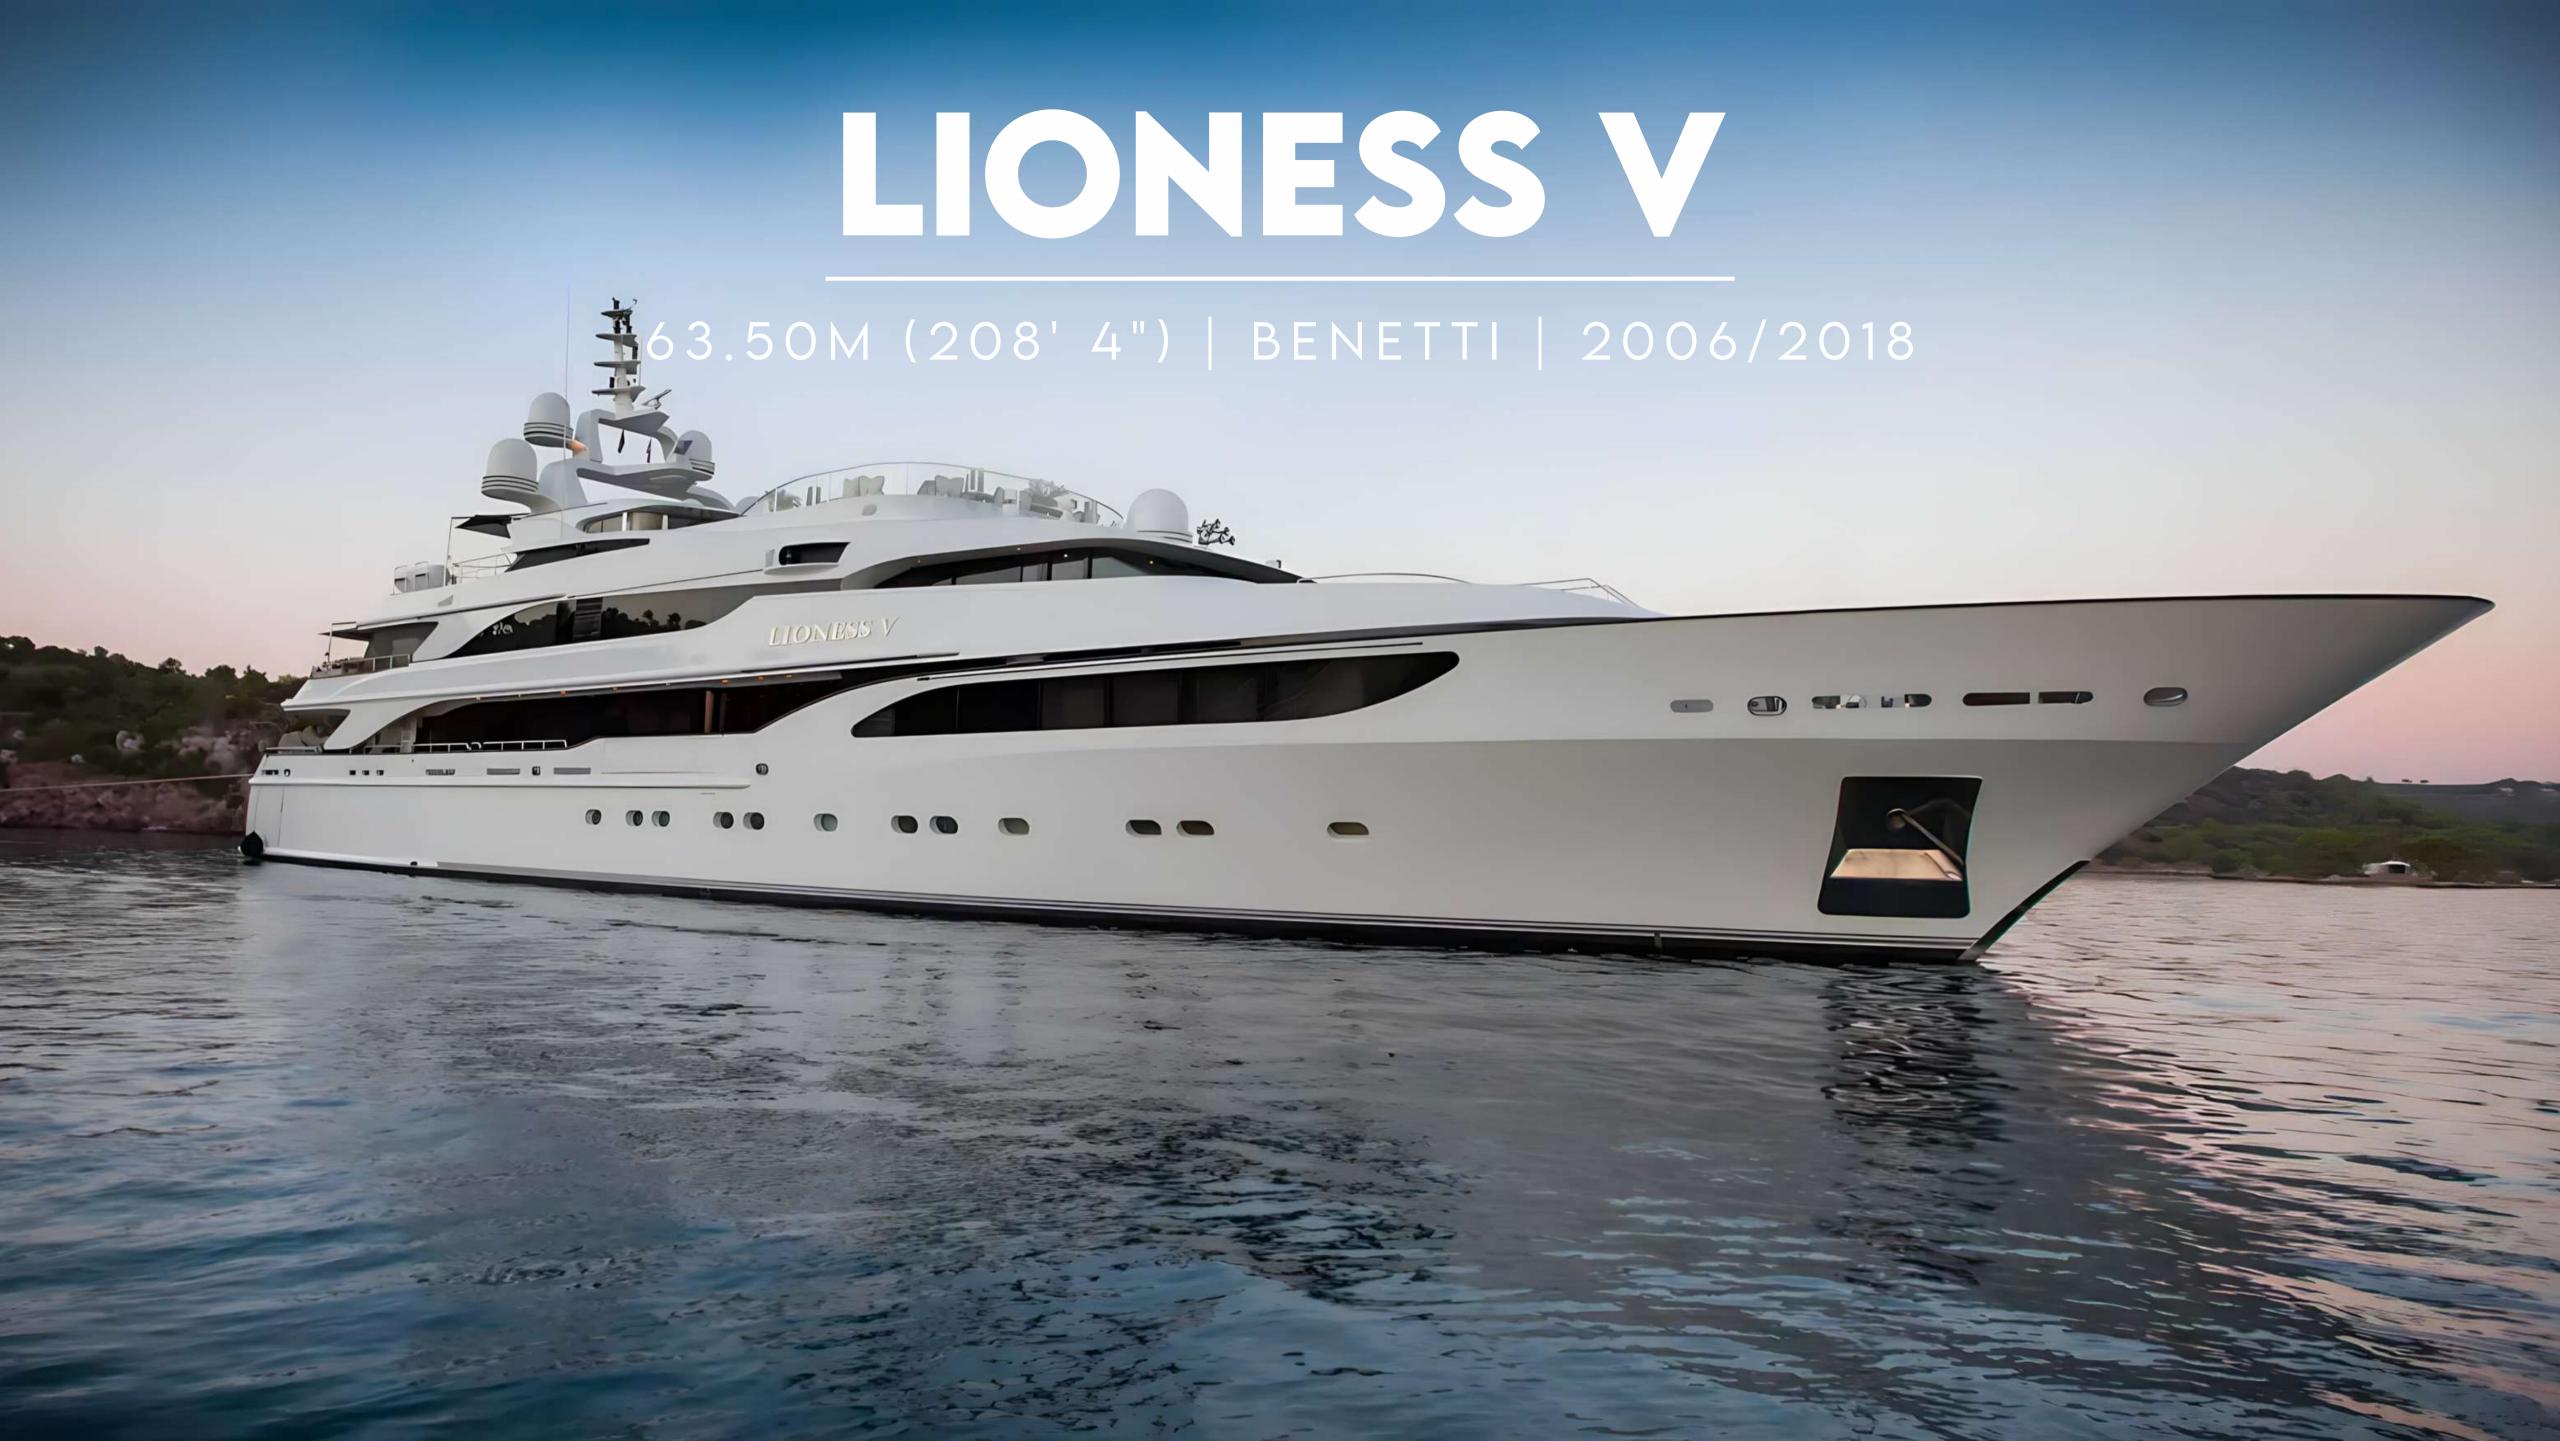

# MAJESTY AND ELEGANCE

Fashioned in 2006 by the esteemed Italian shipyard Benetti, LIONESS V boasts exceptional entertainment and leisure features. These include a cinema, jacuzzi, media room, bars, golf machine, and various water toys, rendering it the ultimate yacht for socialising and leisurely enjoyment.

### SPECIFICATIONS

CATEGORY: MOTOR YACHT

LOA: 63.50M (208' 3")

BEAM: 12M (39' 4")

DRAFT: 3.10M (10<sup>7</sup> 2")

BUILDER: BENETTI

EXTERIOR DESIGNER: STEFANO NATUCCI

INTERIOR DESIGNER: ARGENT DESIGN

MODEL: CUSTOM

BUILD YEAR: 2006

REFIT YEAR: 2018

SUPERSTRUCTURE: ALUMINIUM

HULL MATERIAL: STEEL

HULL CONFIGURATION: DISPLACEMENT

DECK MATERIAL: TEAK
NUMBER OF DECKS: 4

GRT: 1389