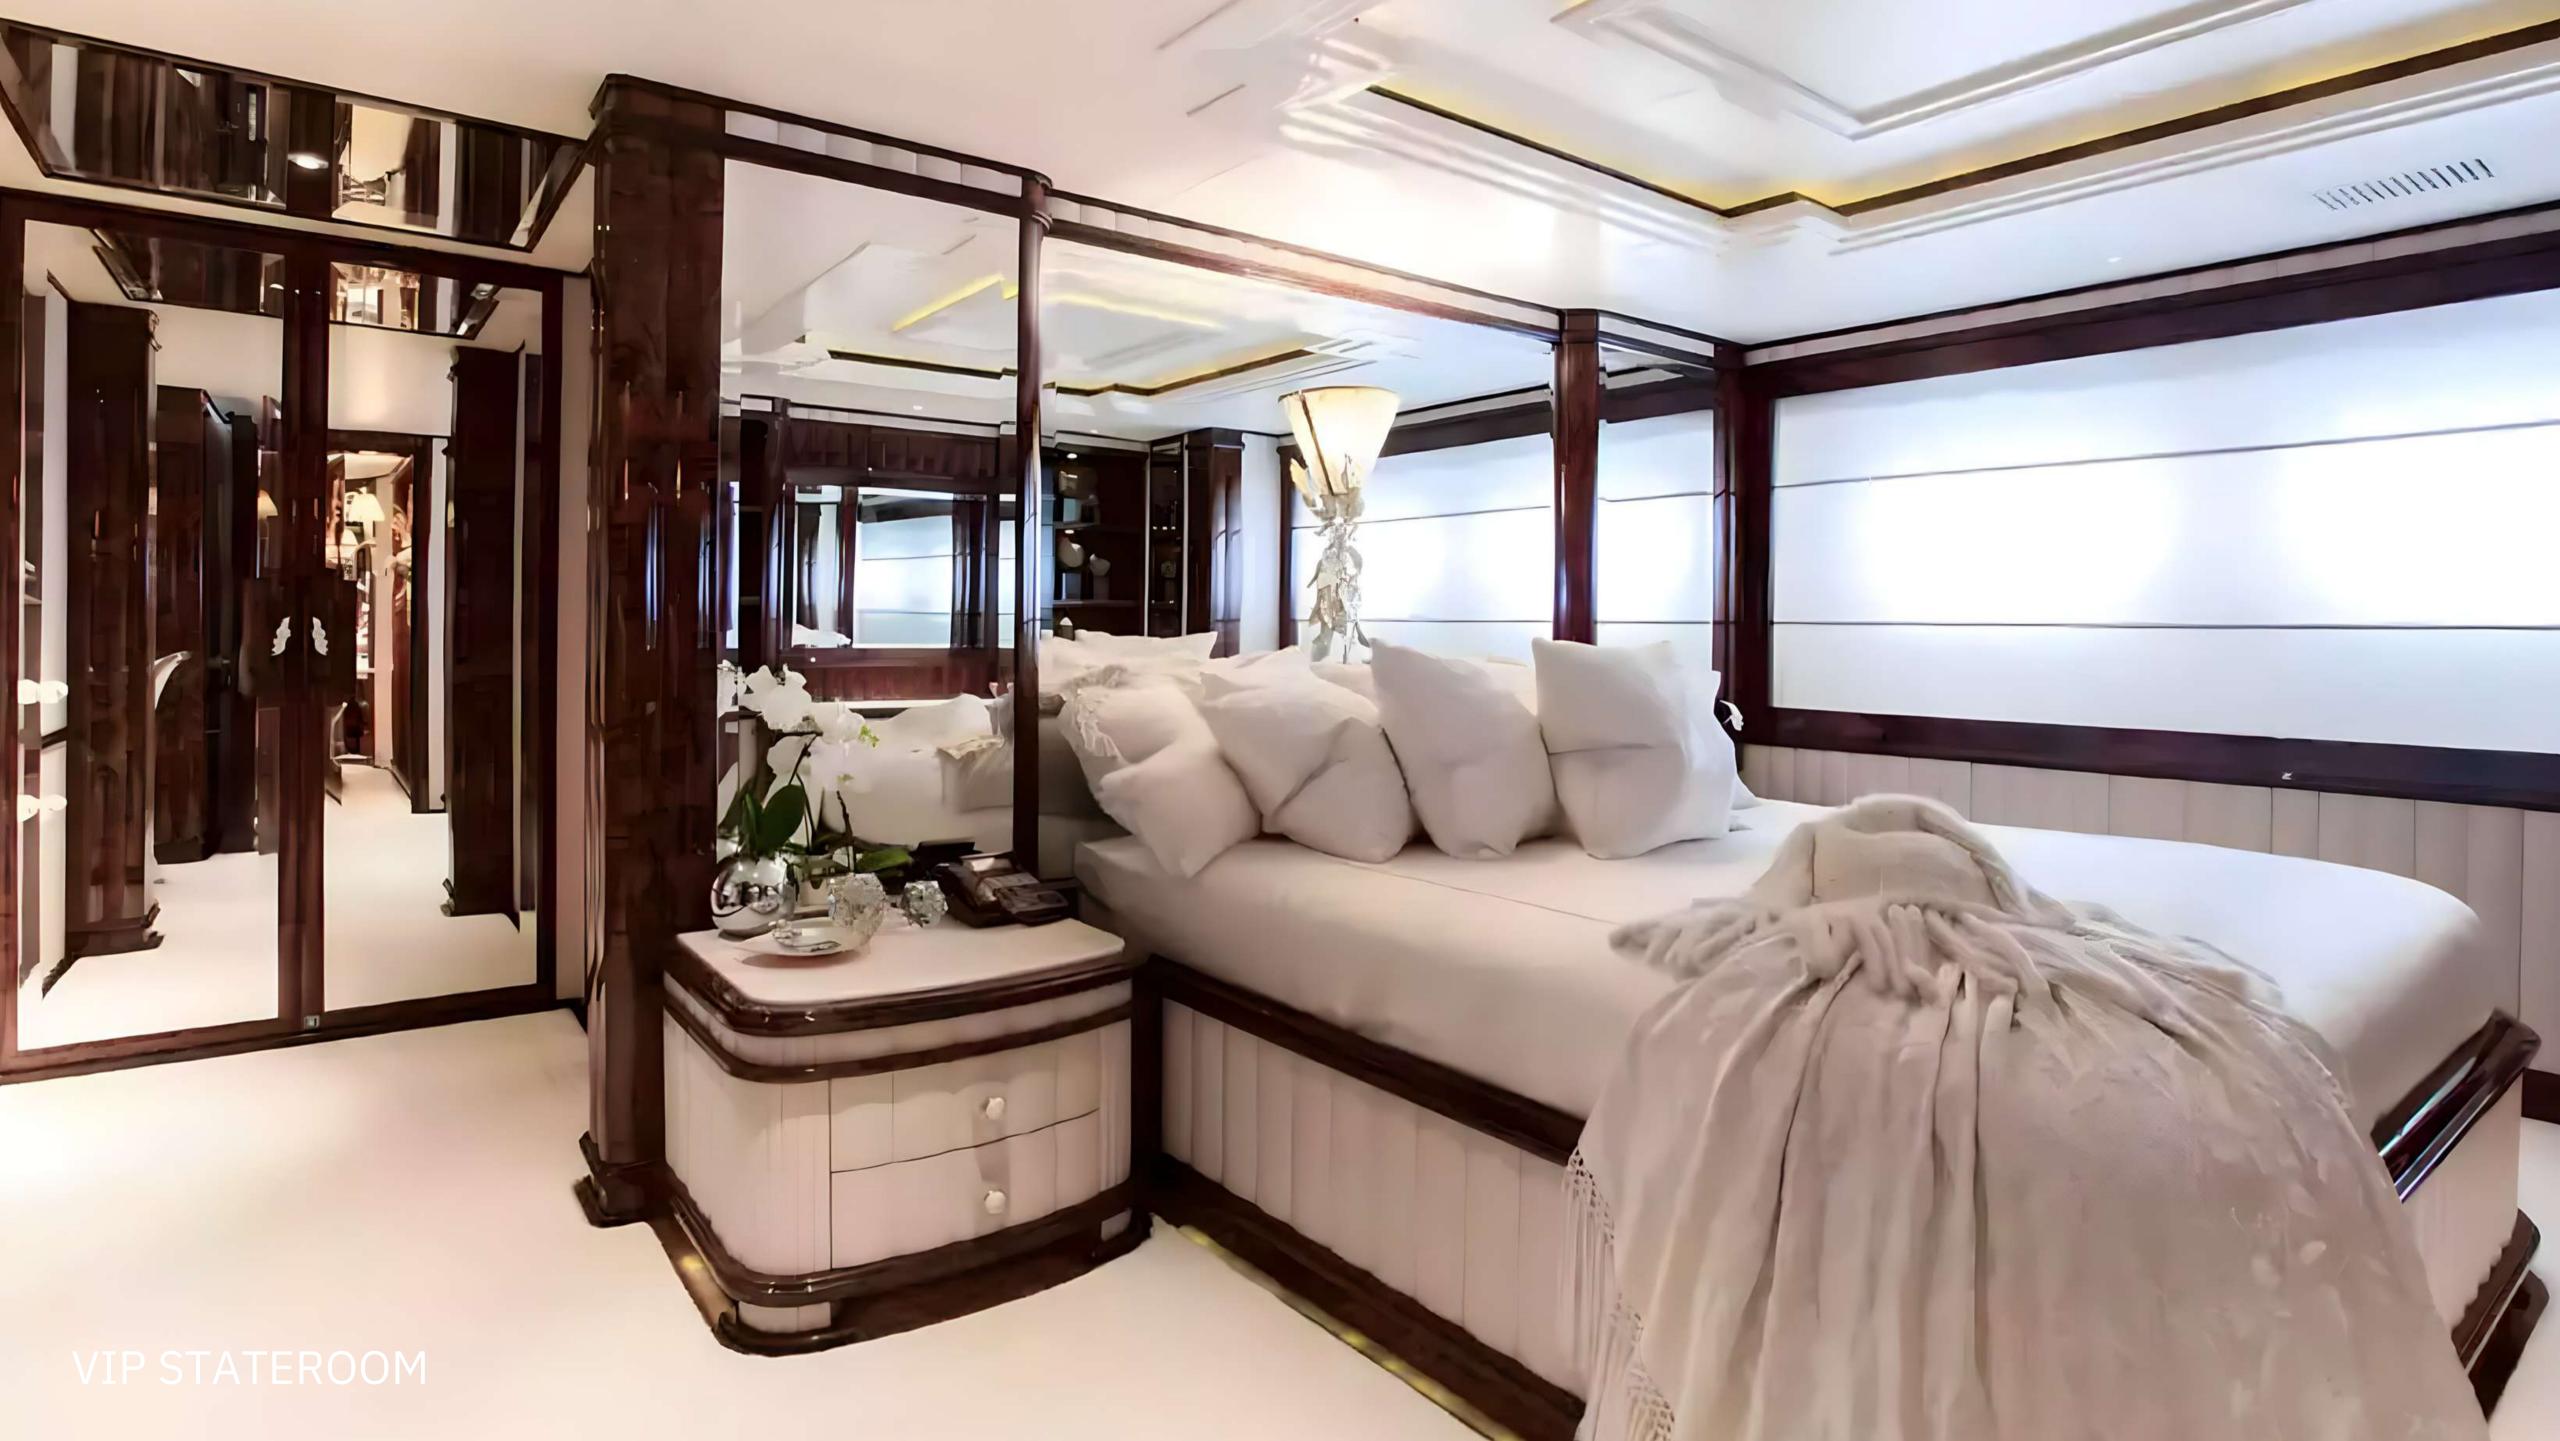

#### ACCOMMODATION

Lioness V presents lavish guest lodging, catering to a maximum of 12 visitors across 6 elegantly designed suites. These encompass a master suite situated on the main deck, accompanied by 3 double cabins and 2 twin cabins. The remarkably expansive master suite, spanning the entire yacht's width, boasts its study area and is complemented by separate his and her bathrooms. The total bed count is 8, comprising 1 king, 3 queens, and 4 singles. Thanks to a dedicated crew of nineteen professionals onboard, an exceptional level of service is assured, attending to your every requirement.