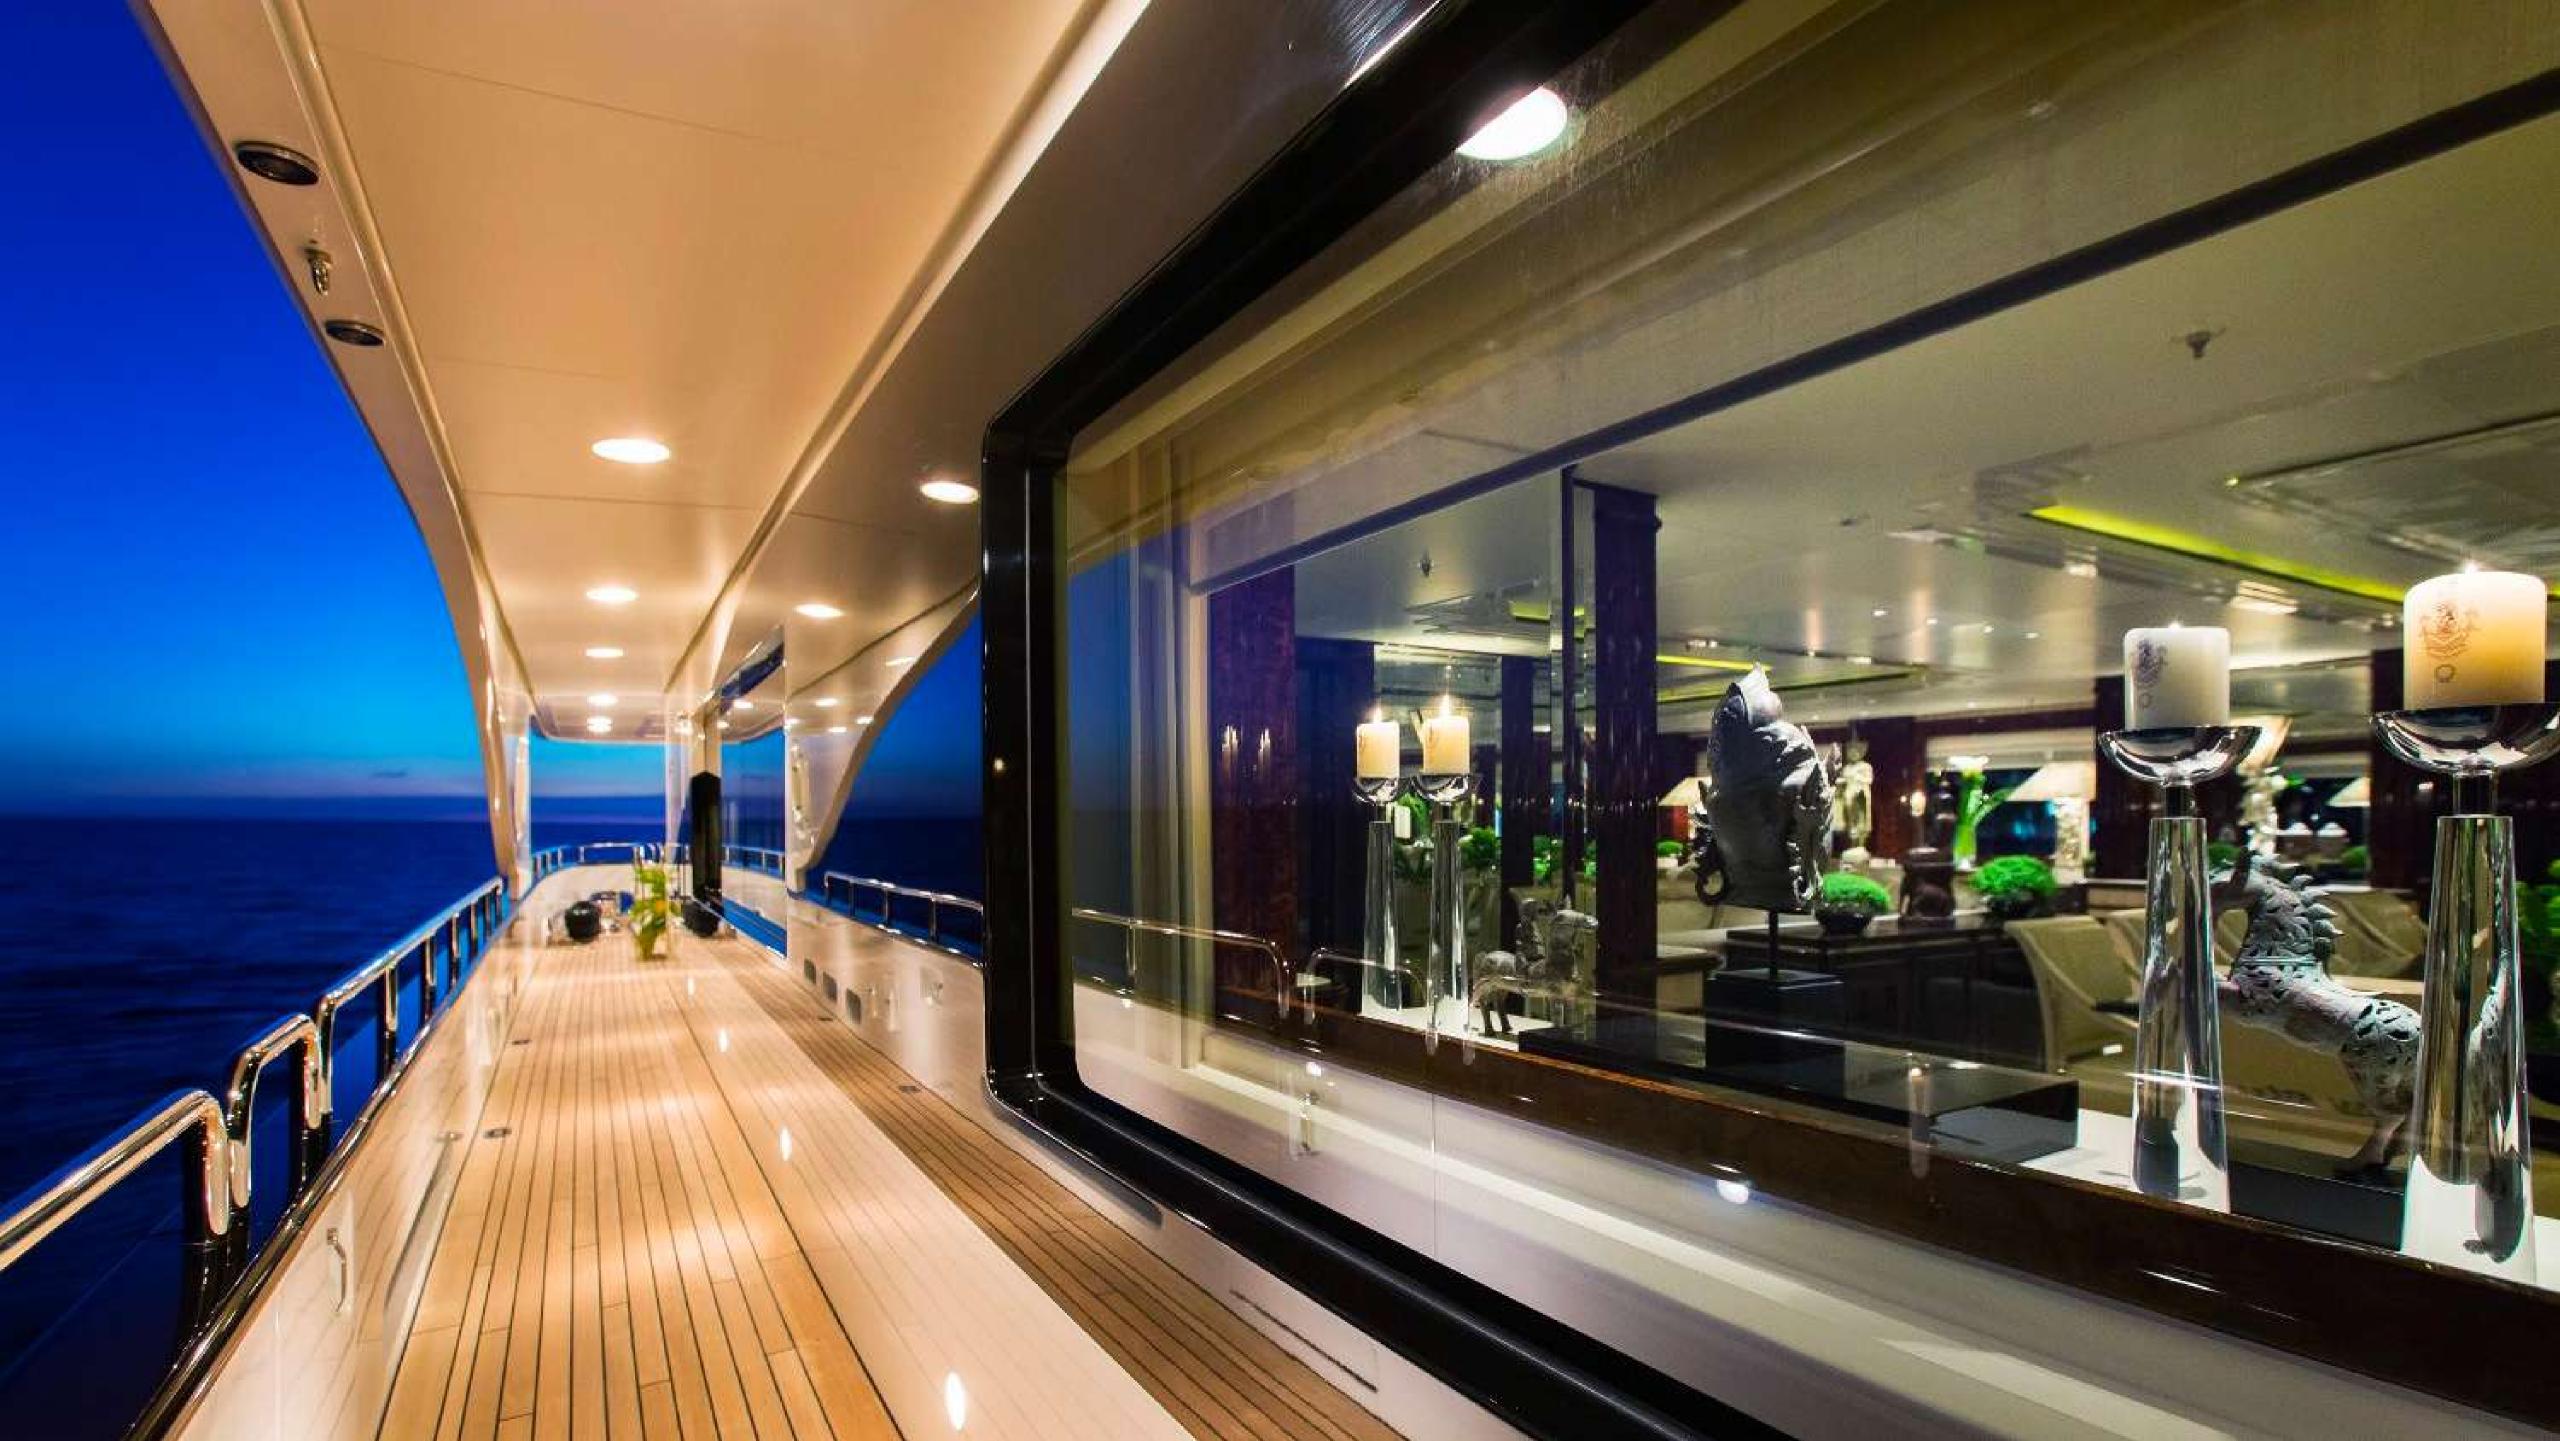

## INTERIORS

The main deck welcomes you with a luxurious lounge and a complete bar. Connecting to the main salon, it provides ample seating, while a formal dining section entices guests to relish their charter to the fullest. The interior exudes timeless elegance, adorned with exquisite furnishings and lavish seating for a comfortable ambiance. This grand superyacht doesn't stop there—it indulges you with a cinema, a cutting-edge media room, a gym, and a steam room, all equipped with the latest audio-visual technology for your enjoyment.