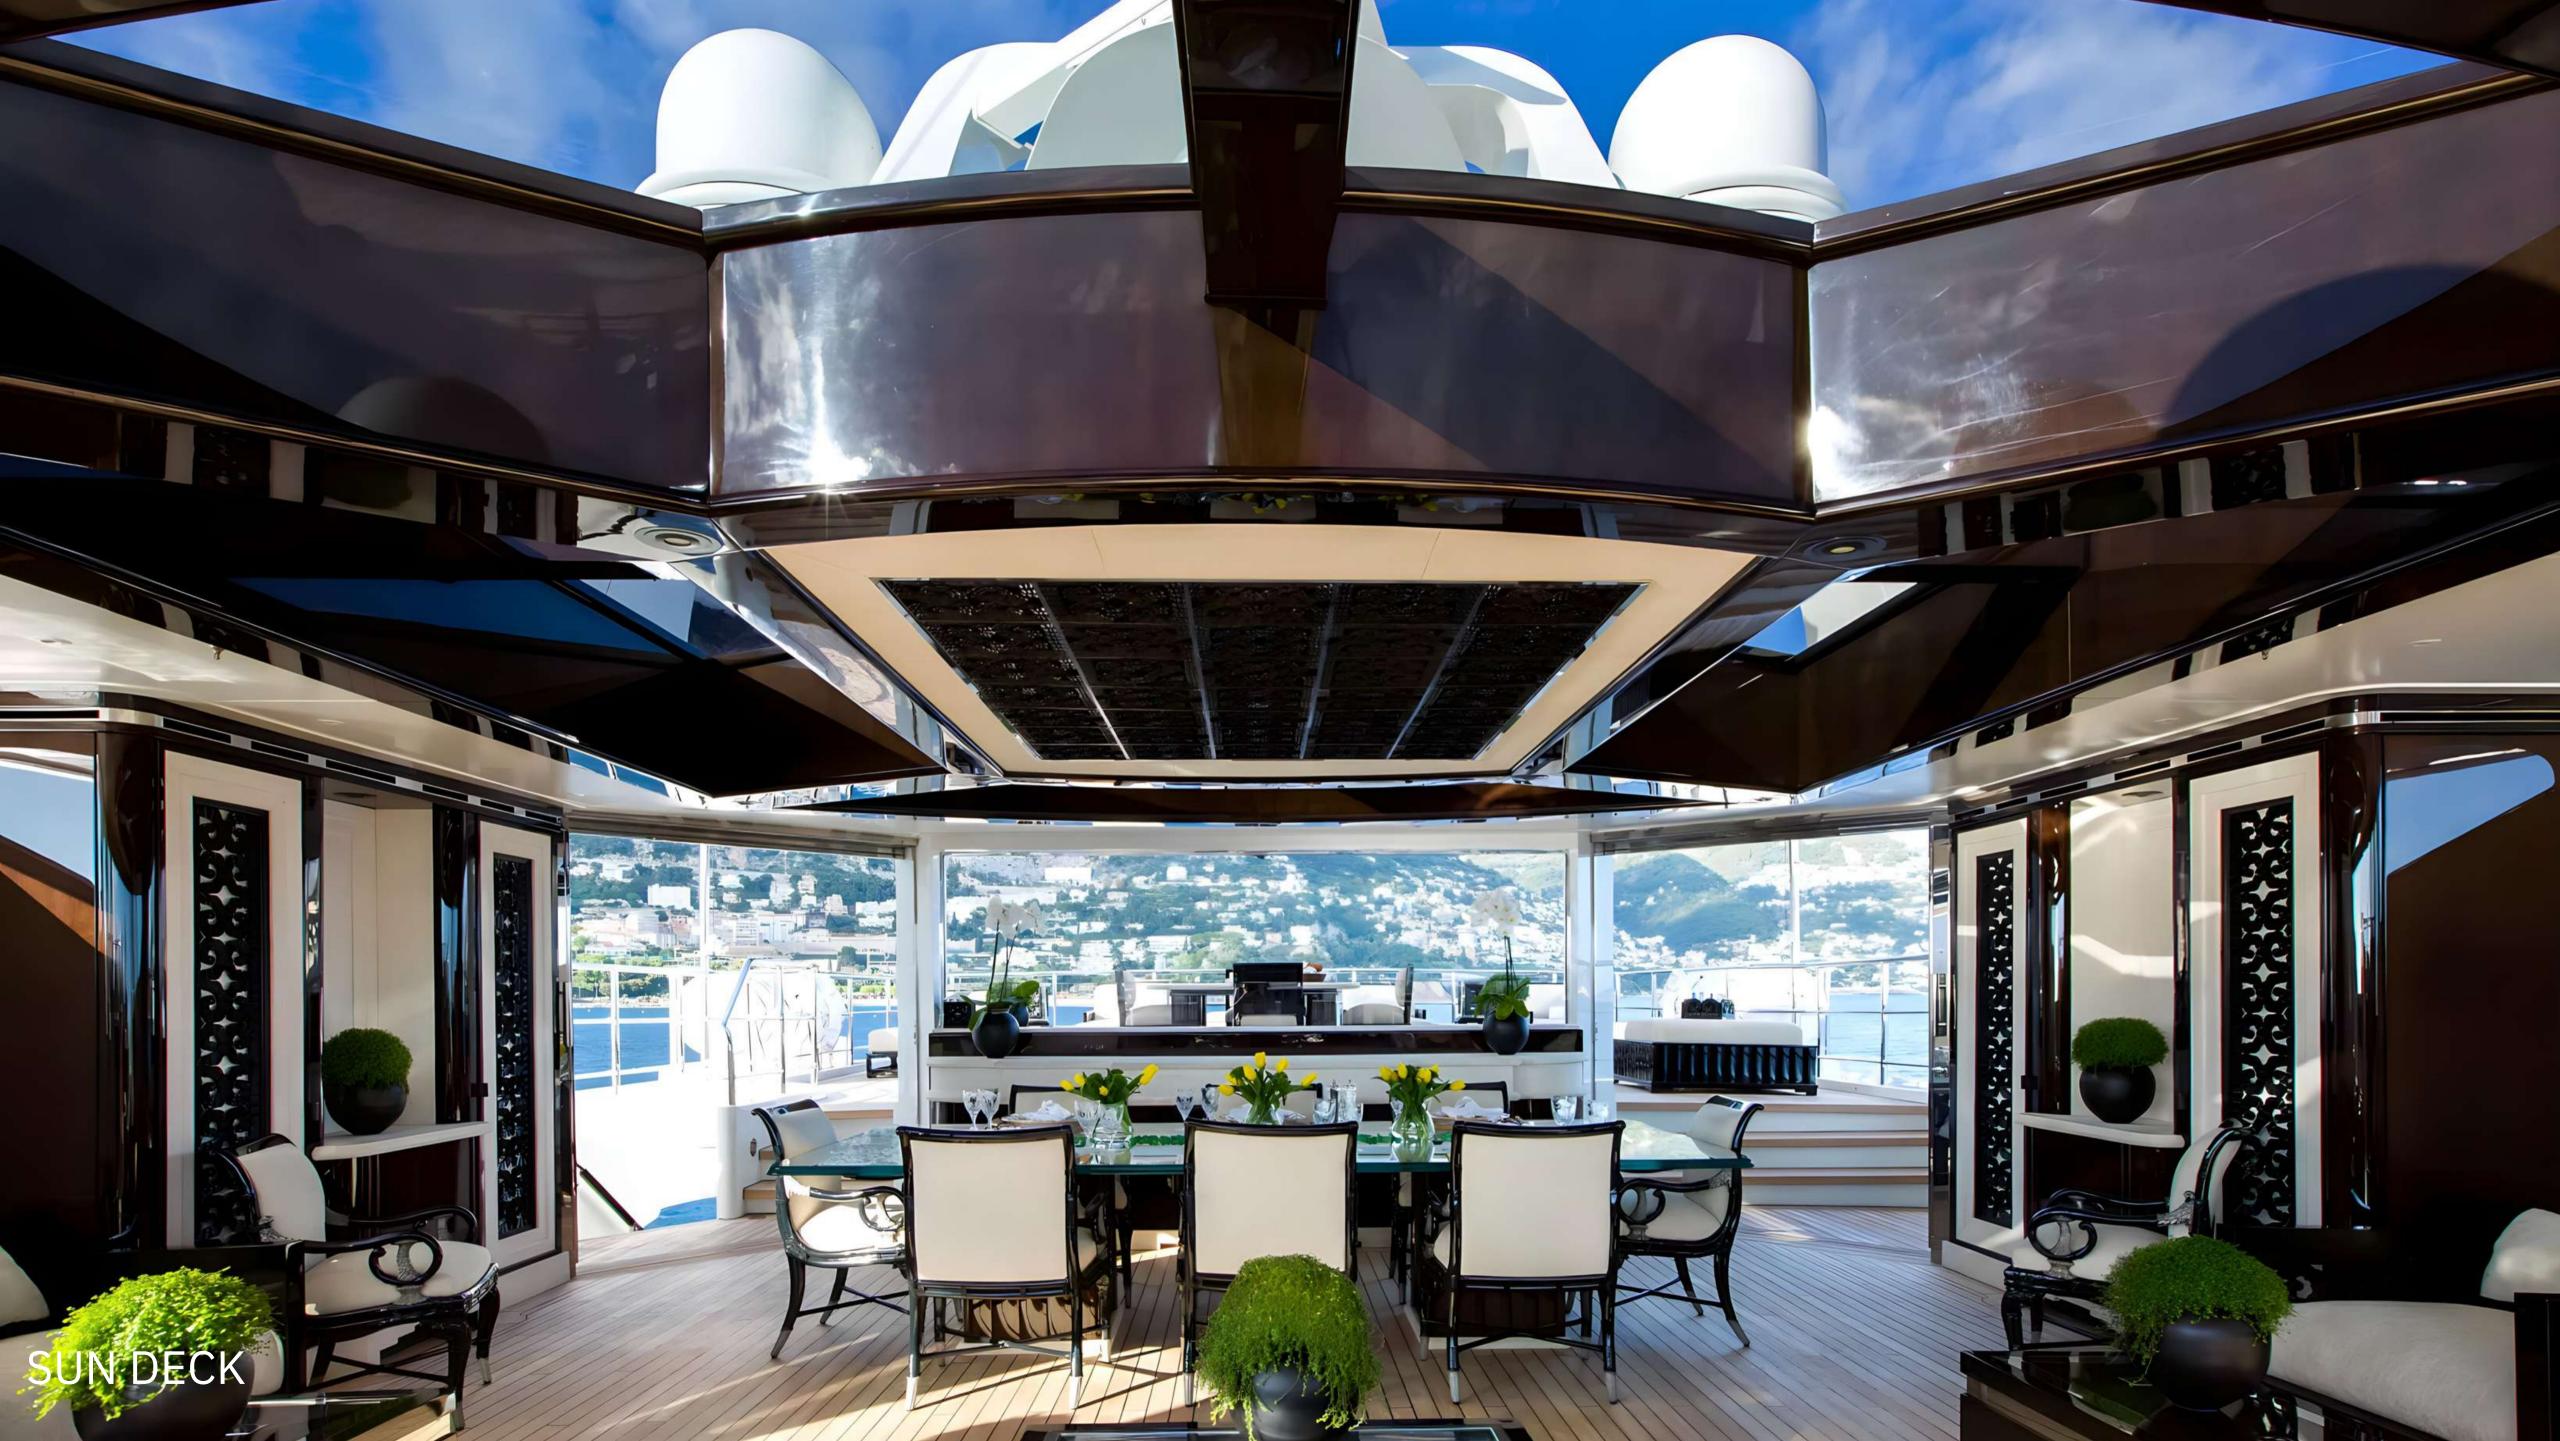

## INTERIORS

The main deck welcomes you with a luxurious lounge and a complete bar. Connecting to the main salon, it provides ample seating, while a formal dining section entices guests to relish their charter to the fullest. The interior exudes timeless elegance, adorned with exquisite furnishings and lavish seating for a comfortable ambiance. This grand superyacht doesn't stop there—it indulges you with a cinema, a cutting-edge media room, a gym, and a steam room, all equipped with the latest audio-visual technology for your enjoyment.

#### FEATURED HIGHLIGHTS

- VAST DECK SPACES FEATURING SEVERAL DINING OPTIONS, SELECTION OF BARS AND SUNBATHING AREAS
- ELEVATED POOL WITH IMPOSING STONE STEPS AND PLENTY OF LAVISH SEATING/LOUNGING POSSIBILITIES AROUND
- SLEEPS 12 IN 6 LAVISH STATEROOMS ALL ENSUITE WITH FULL BATHROOMS
- FULL BEAM MASTER STATEROOM ON MAIN DECK WITH WALK THROUGH ENSUITE WITH "HIS AND HER" ACCESS
- EXTRA ENTERTAINMENT AREAS INCLUDE A LAVISH CINEMA ROOM, EQUIPPED GYM, HAMMAM, STATE-OF-ART MEDIA ROOM AND A STUDY
- DRAMATIC STAIRCASE TRAVERSING ALL DECKS
- EXTENSIVE SELECTION OF WATER TOYS WITH LARGE SWIM PLATFORM
- 2022 FULL AV/IT UPGRADE INCLUDING ALL NEW LED LIGHTING