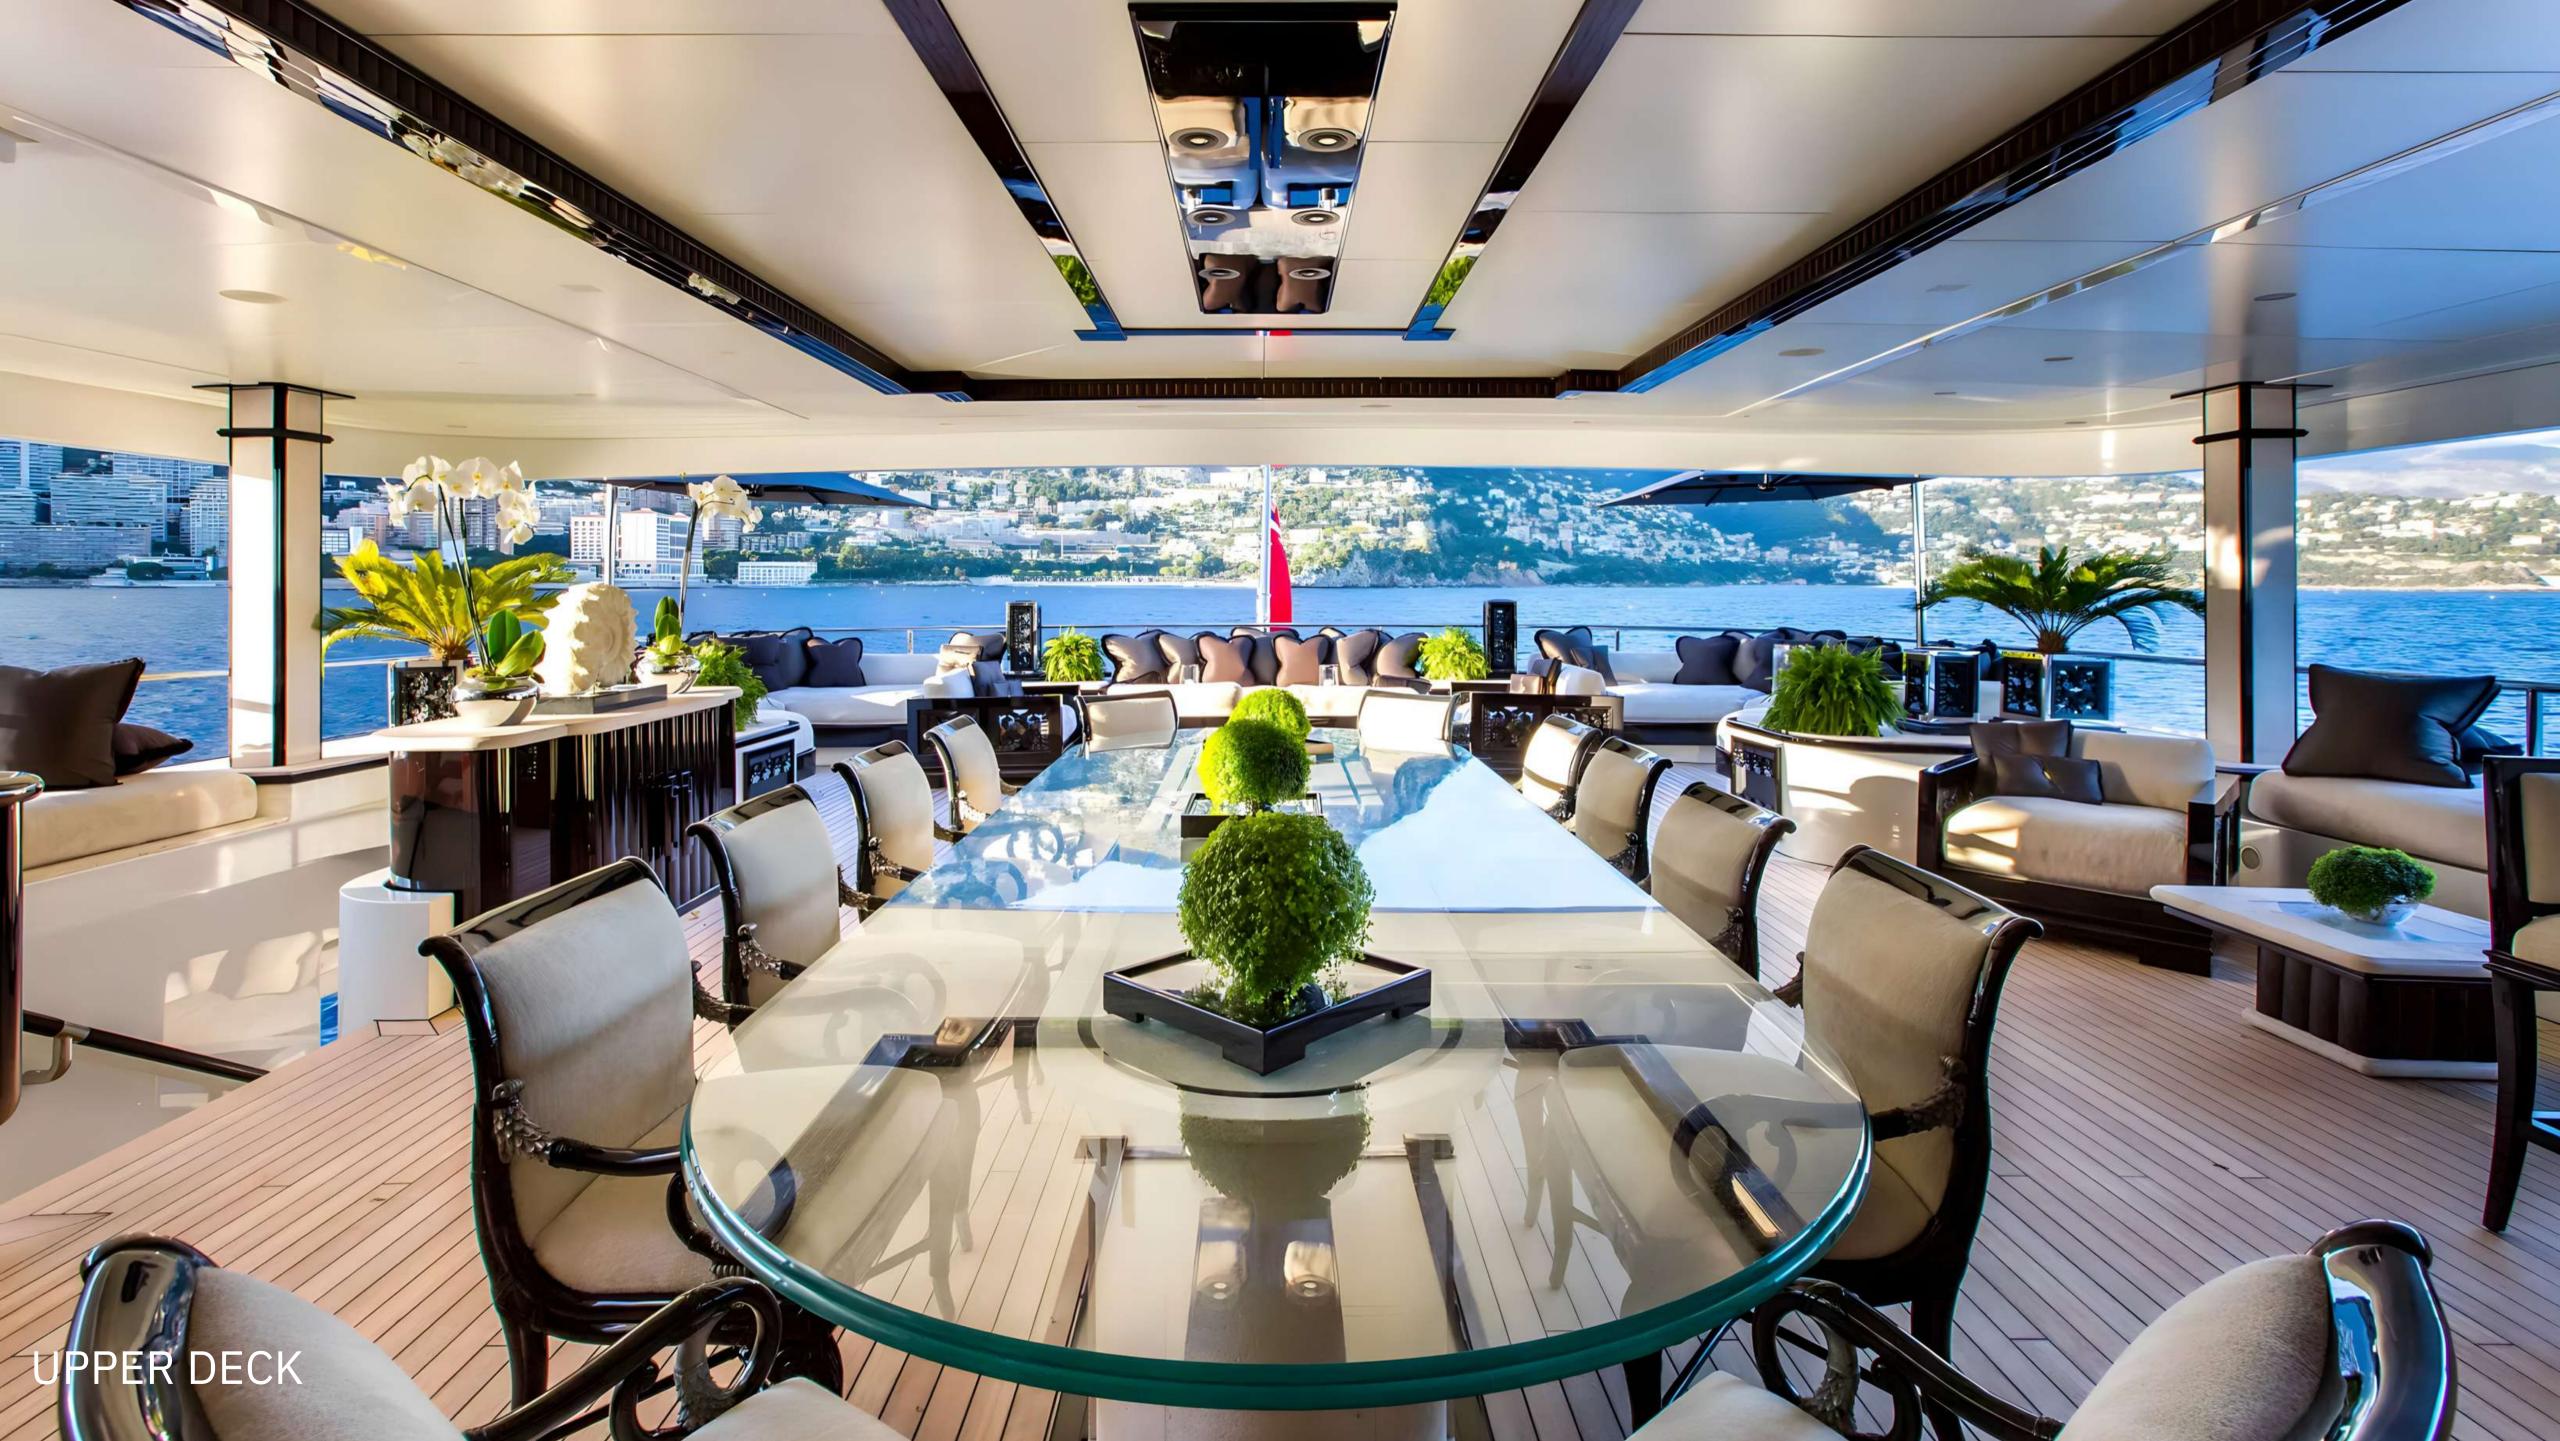

## INTERIORS

The main deck welcomes you with a luxurious lounge and a complete bar. Connecting to the main salon, it provides ample seating, while a formal dining section entices guests to relish their charter to the fullest. The interior exudes timeless elegance, adorned with exquisite furnishings and lavish seating for a comfortable ambiance. This grand superyacht doesn't stop there—it indulges you with a cinema, a cutting-edge media room, a gym, and a steam room, all equipped with the latest audio-visual technology for your enjoyment.

#### FEATURED HIGHLIGHTS

- VAST DECK SPACES FEATURING SEVERAL DINING OPTIONS, SELECTION OF BARS AND SUNBATHING AREAS
- ELEVATED POOL WITH IMPOSING STONE STEPS AND PLENTY OF LAVISH SEATING/LOUNGING POSSIBILITIES AROUND
- SLEEPS 12 IN 6 LAVISH STATEROOMS ALL ENSUITE WITH FULL BATHROOMS
- FULL BEAM MASTER STATEROOM ON MAIN DECK WITH WALK THROUGH ENSUITE WITH "HIS AND HER" ACCESS
- EXTRA ENTERTAINMENT AREAS INCLUDE A LAVISH CINEMA ROOM, EQUIPPED GYM, HAMMAM, STATE-OF-ART MEDIA ROOM AND A STUDY
- DRAMATIC STAIRCASE TRAVERSING ALL DECKS
- EXTENSIVE SELECTION OF WATER TOYS WITH LARGE SWIM PLATFORM
- 2022 FULL AV/IT UPGRADE INCLUDING ALL NEW LED LIGHTING