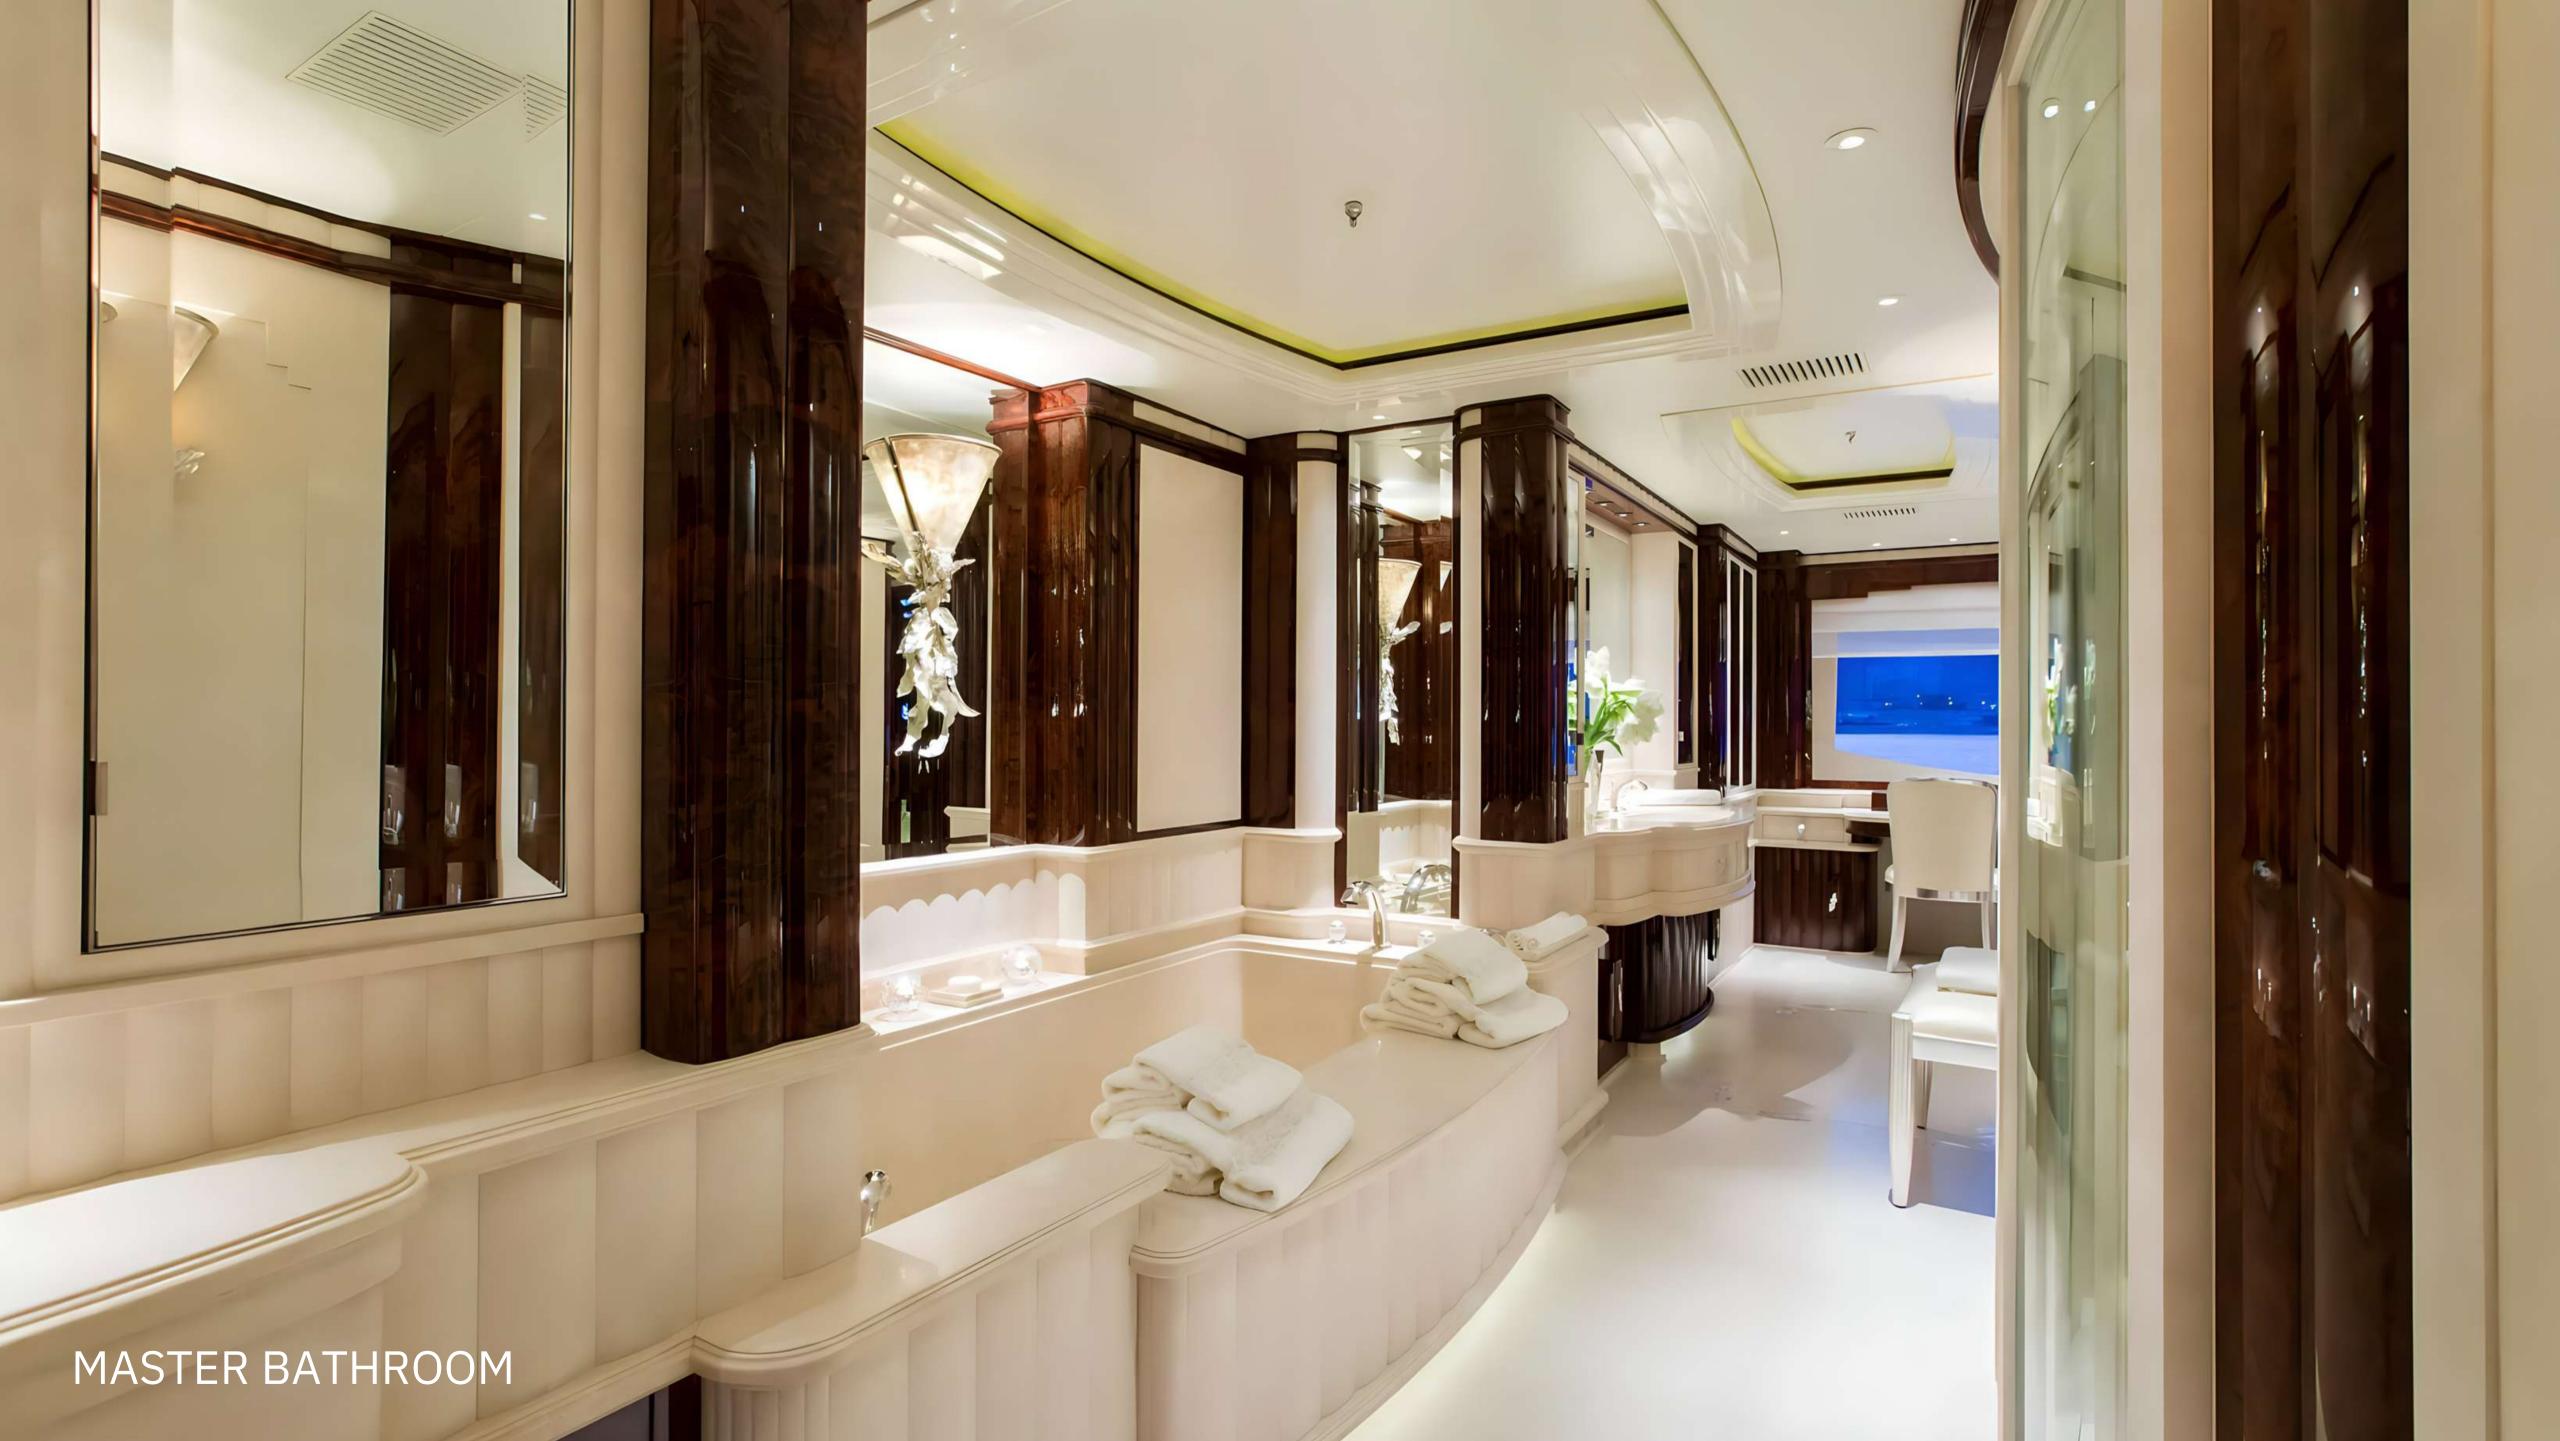

#### ACCOMMODATION

Lioness V presents lavish guest lodging, catering to a maximum of 12 visitors across 6 elegantly designed suites. These encompass a master suite situated on the main deck, accompanied by 3 double cabins and 2 twin cabins. The remarkably expansive master suite, spanning the entire yacht's width, boasts its study area and is complemented by separate his and her bathrooms. The total bed count is 8, comprising 1 king, 3 queens, and 4 singles. Thanks to a dedicated crew of nineteen professionals onboard, an exceptional level of service is assured, attending to your every requirement.