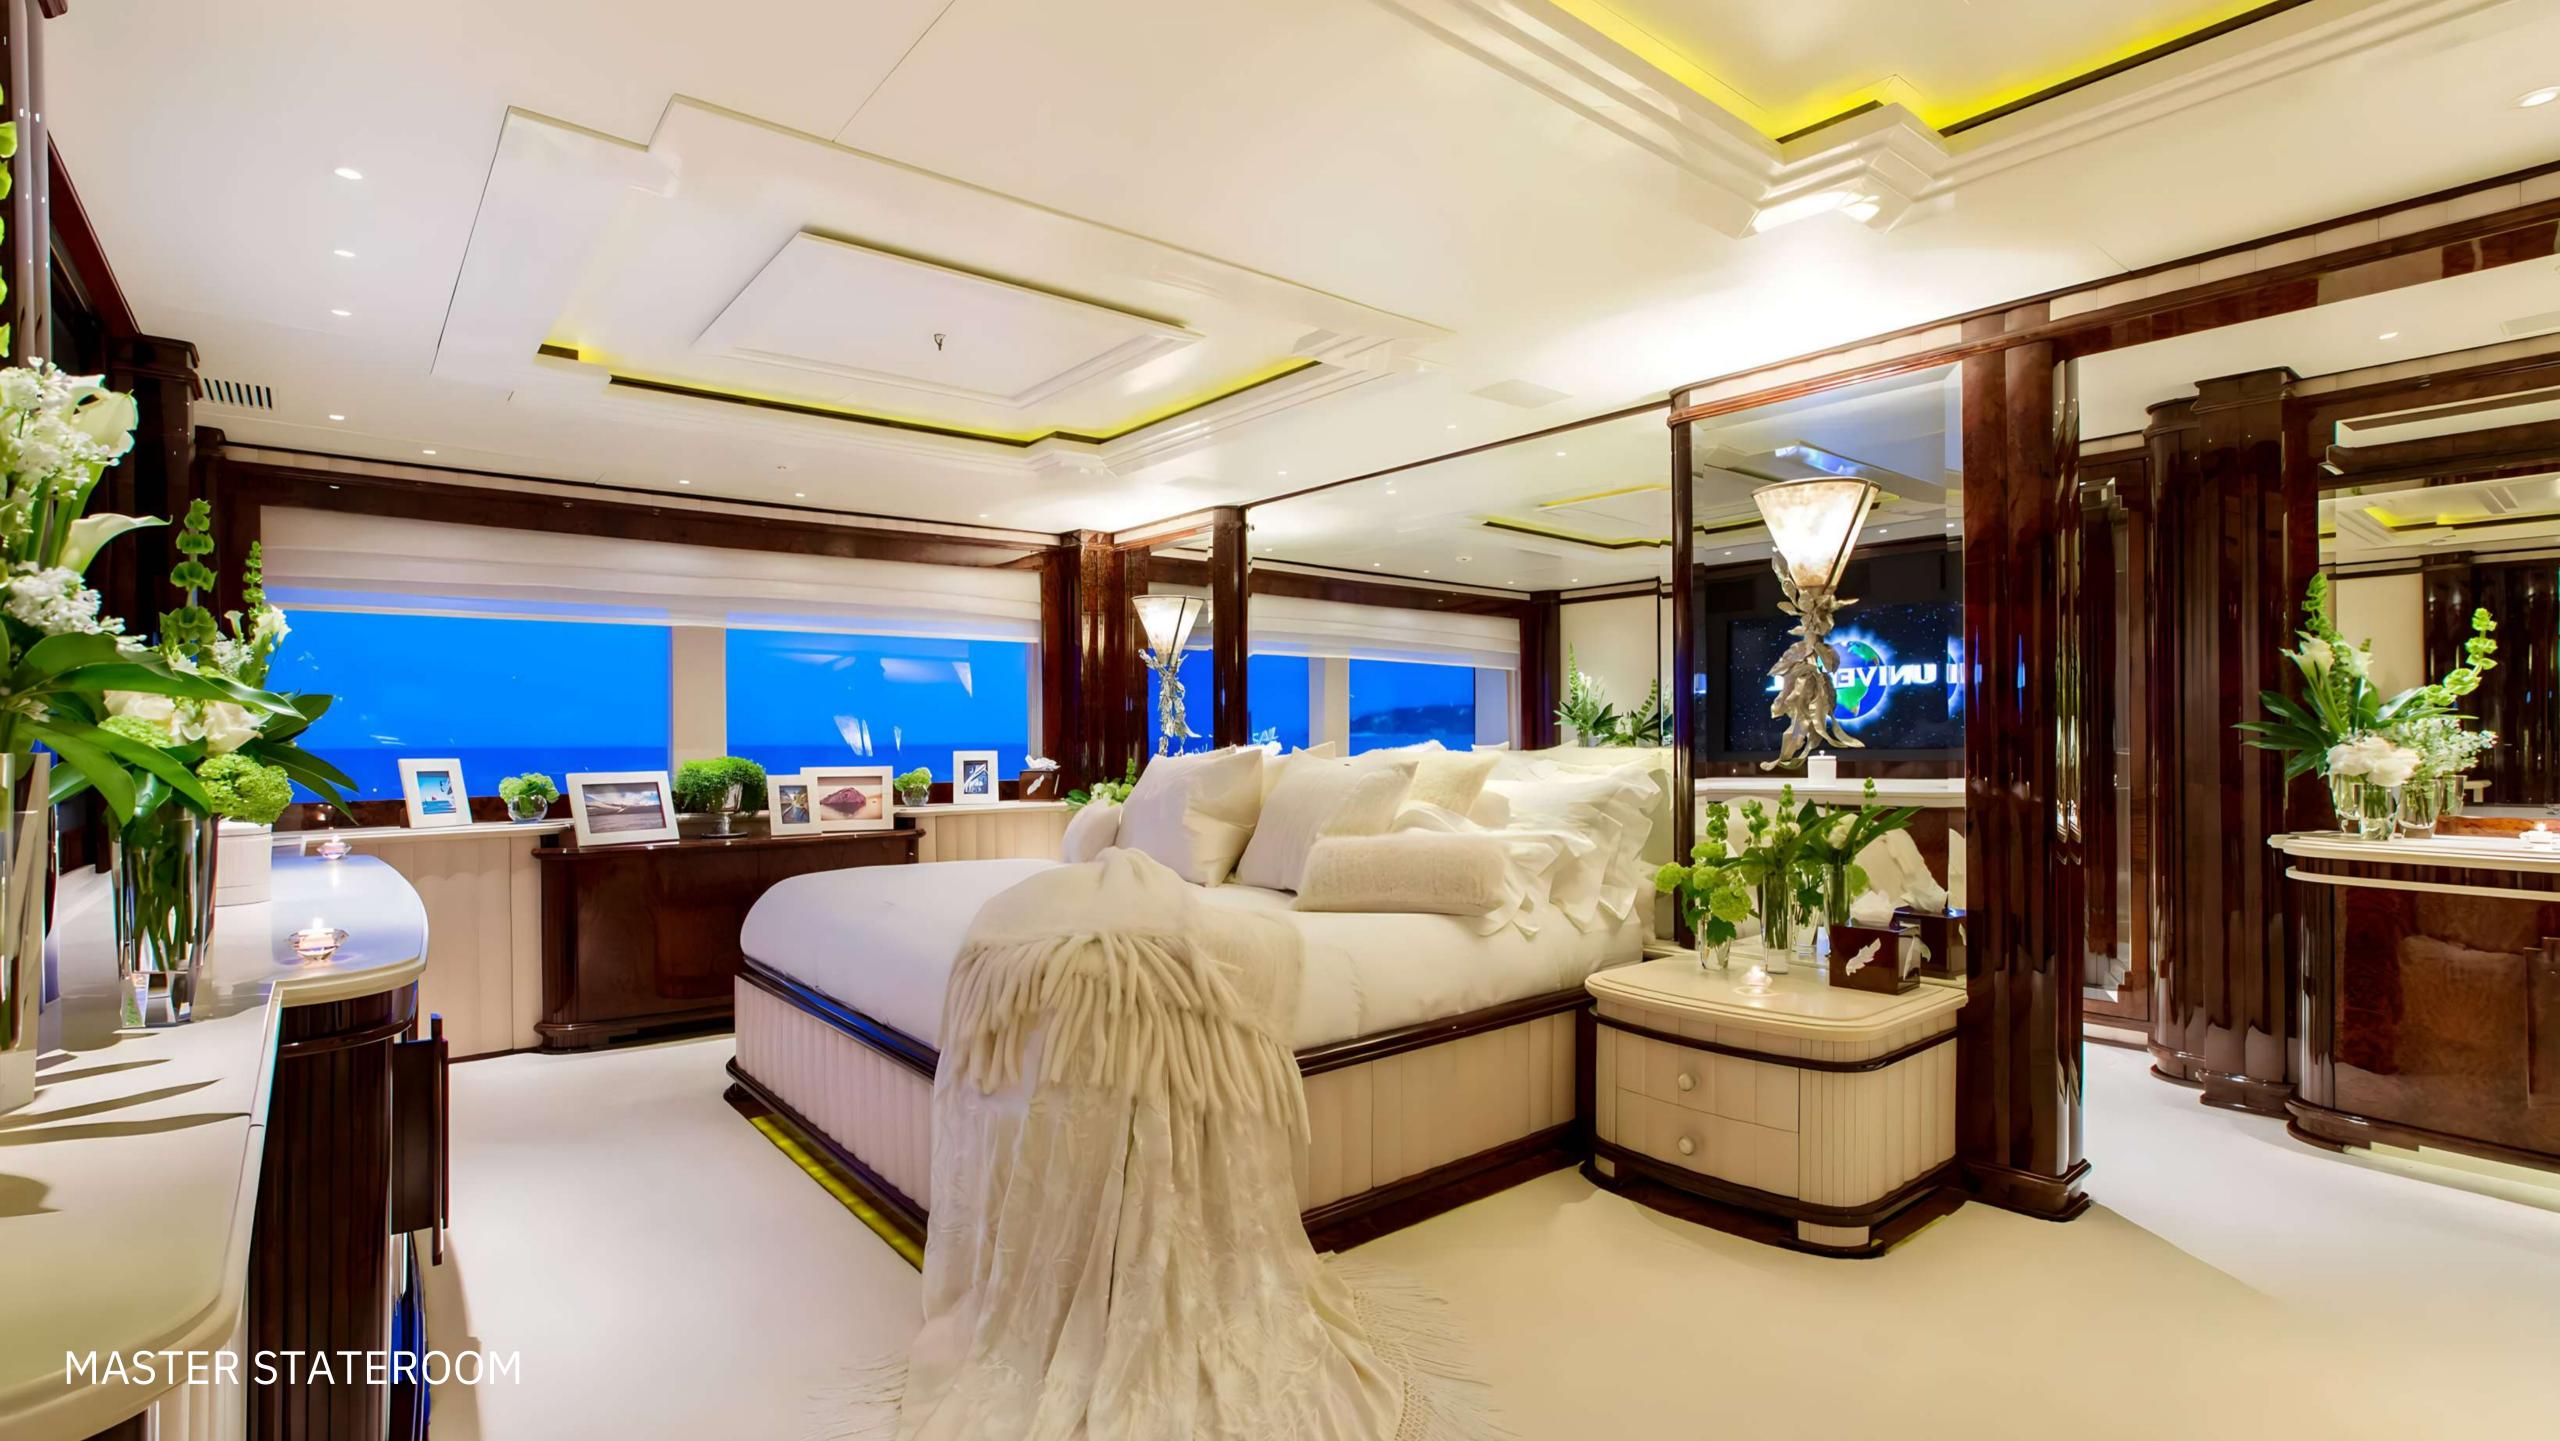

#### ACCOMMODATION

Lioness V presents lavish guest lodging, catering to a maximum of 12 visitors across 6 elegantly designed suites. These encompass a master suite situated on the main deck, accompanied by 3 double cabins and 2 twin cabins. The remarkably expansive master suite, spanning the entire yacht's width, boasts its study area and is complemented by separate his and her bathrooms. The total bed count is 8, comprising 1 king, 3 queens, and 4 singles. Thanks to a dedicated crew of nineteen professionals onboard, an exceptional level of service is assured, attending to your every requirement.