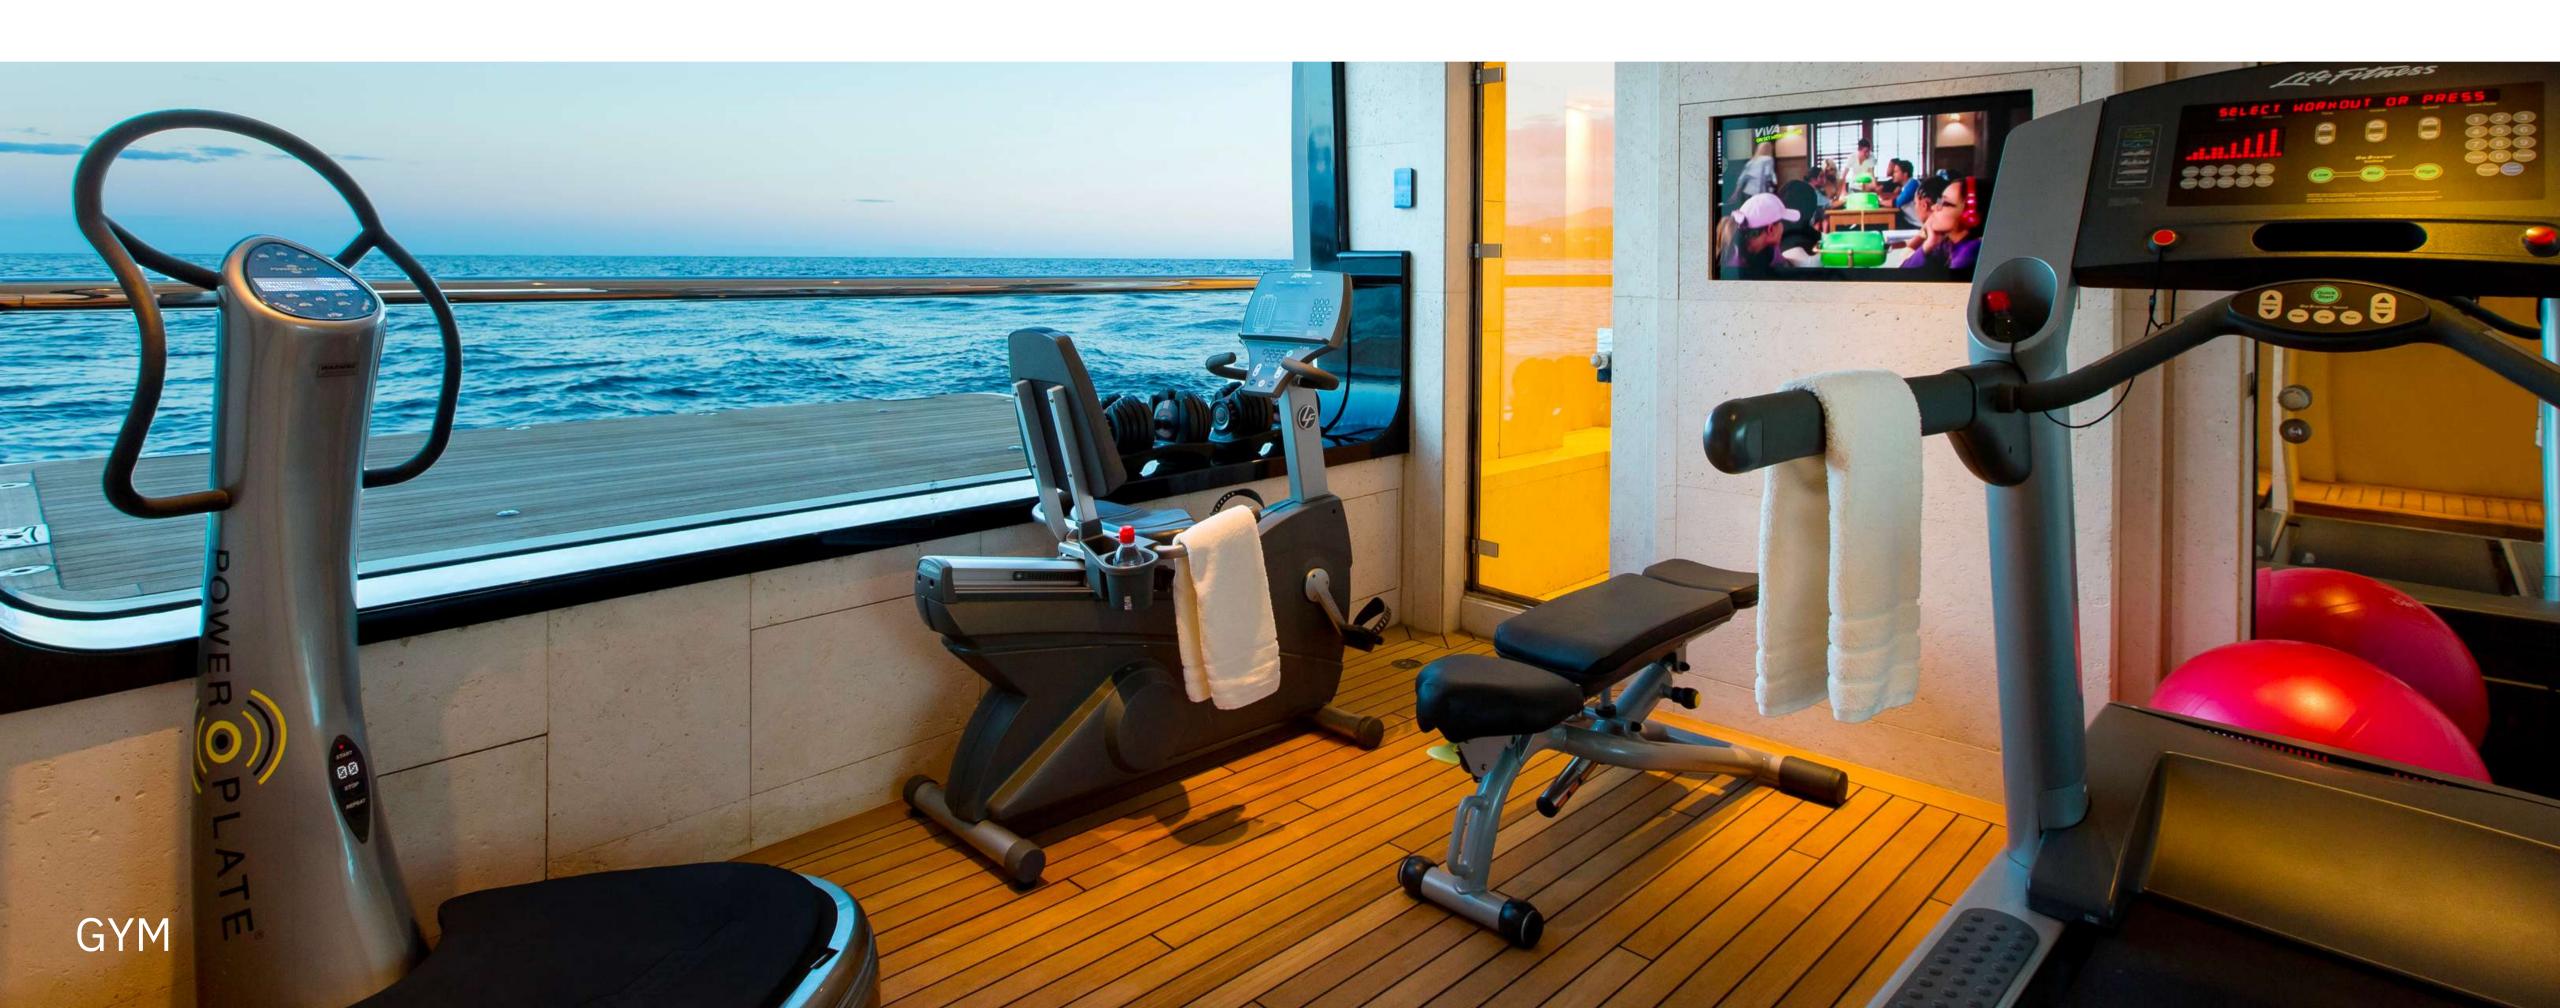

## INTERIORS

The main deck welcomes you with a luxurious lounge and a complete bar. Connecting to the main salon, it provides ample seating, while a formal dining section entices guests to relish their charter to the fullest. The interior exudes timeless elegance, adorned with exquisite furnishings and lavish seating for a comfortable ambiance. This grand superyacht doesn't stop there—it indulges you with a cinema, a cutting-edge media room, a gym, and a steam room, all equipped with the latest audio-visual technology for your enjoyment.

## LIFESTYLE

In addition to its cutting-edge design and technology, LIONESS V extends a generous invitation to guests with a roomy swimming platform conveniently accessible from the main deck. The yacht boasts a fully outfitted gymnasium and a rejuvenating hammam. Sun worshippers can luxuriate in the sundeck swimming pool, while entertainment seekers can relish a state-of-the-art cinema and media room. Golf aficionados are also in for a treat, with a Tee-it golf machine thoughtfully positioned on the sundeck aft.

#### FEATURED HIGHLIGHTS

- VAST DECK SPACES FEATURING SEVERAL DINING OPTIONS, SELECTION OF BARS AND SUNBATHING AREAS
- ELEVATED POOL WITH IMPOSING STONE STEPS AND PLENTY OF LAVISH SEATING/LOUNGING POSSIBILITIES AROUND
- SLEEPS 12 IN 6 LAVISH STATEROOMS ALL ENSUITE WITH FULL BATHROOMS
- FULL BEAM MASTER STATEROOM ON MAIN DECK WITH WALK THROUGH ENSUITE WITH "HIS AND HER" ACCESS
- EXTRA ENTERTAINMENT AREAS INCLUDE A LAVISH CINEMA ROOM, EQUIPPED GYM, HAMMAM, STATE-OF-ART MEDIA ROOM AND A STUDY
- DRAMATIC STAIRCASE TRAVERSING ALL DECKS
- EXTENSIVE SELECTION OF WATER TOYS WITH LARGE SWIM PLATFORM
- 2022 FULL AV/IT UPGRADE INCLUDING ALL NEW LED LIGHTING