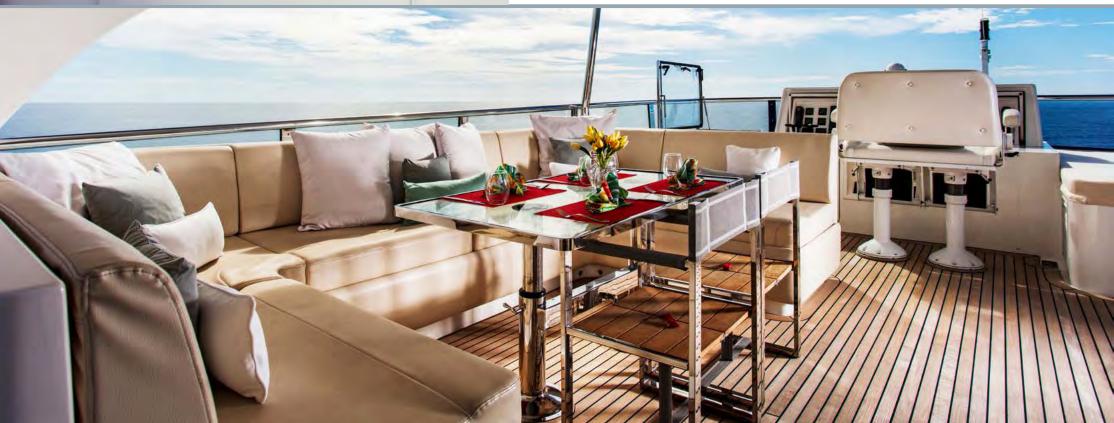

# Komokwa

40 metre motor yacht KOMOKWA was designed by well-known Espinosa Yacht Design and built by Horizon Yachts. Her inviting interiors were developed and styled by Claudia Drettman.

Elegant lines and a dark grey metallic hull create a smartly sophisticated exterior. Plentiful deck areas include a vast flybridge offering the best on-board views, a bar and comfortable seating options.