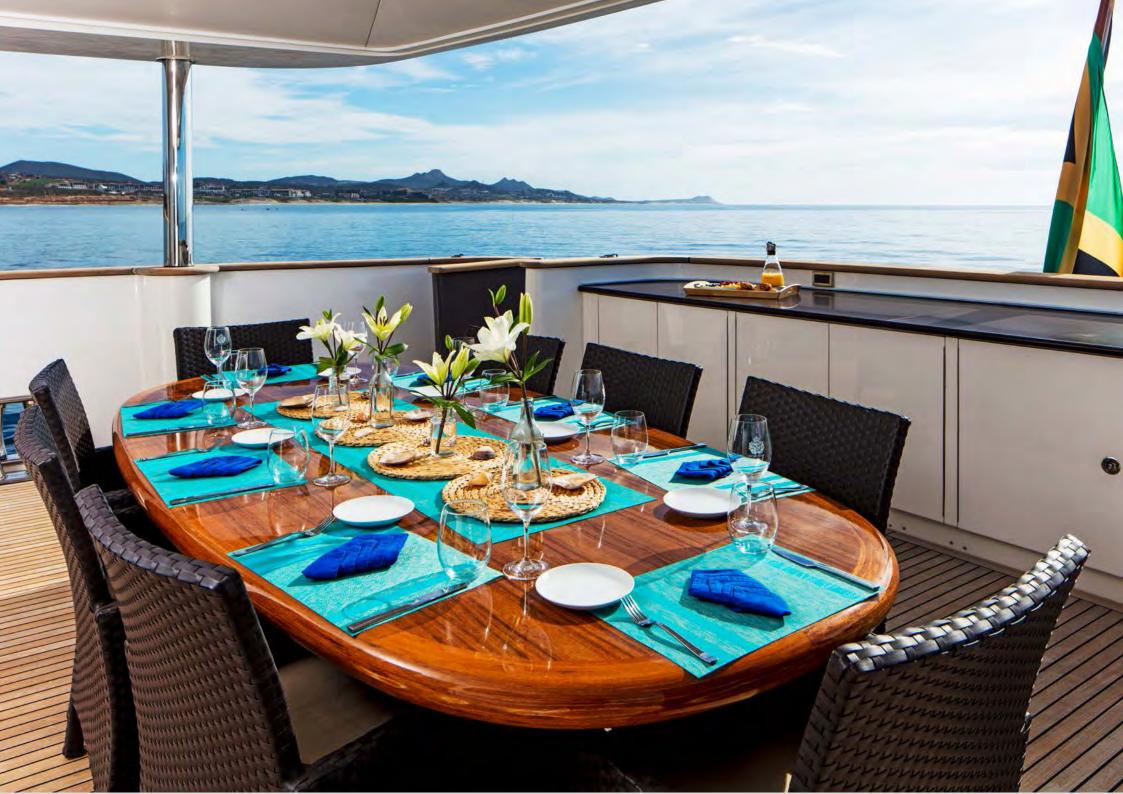

# Komokwa

40 metre motor yacht KOMOKWA was designed by well-known Espinosa Yacht Design and built by Horizon Yachts. Her inviting interiors were developed and styled by Claudia Drettman.

Elegant lines and a dark grey metallic hull create a smartly sophisticated exterior. Plentiful deck areas include a vast flybridge offering the best on-board views, a bar and comfortable seating options.

Warm, neutral tones, and colorful upholstery and artworks blend together to produce an enticing, sophisticated atmosphere. This light and welcoming interior features 5 luxurious en suite staterooms with marble bathrooms. Timeless styling and sumptuous furnishings create an interior that is equal parts elegant and comfortable.