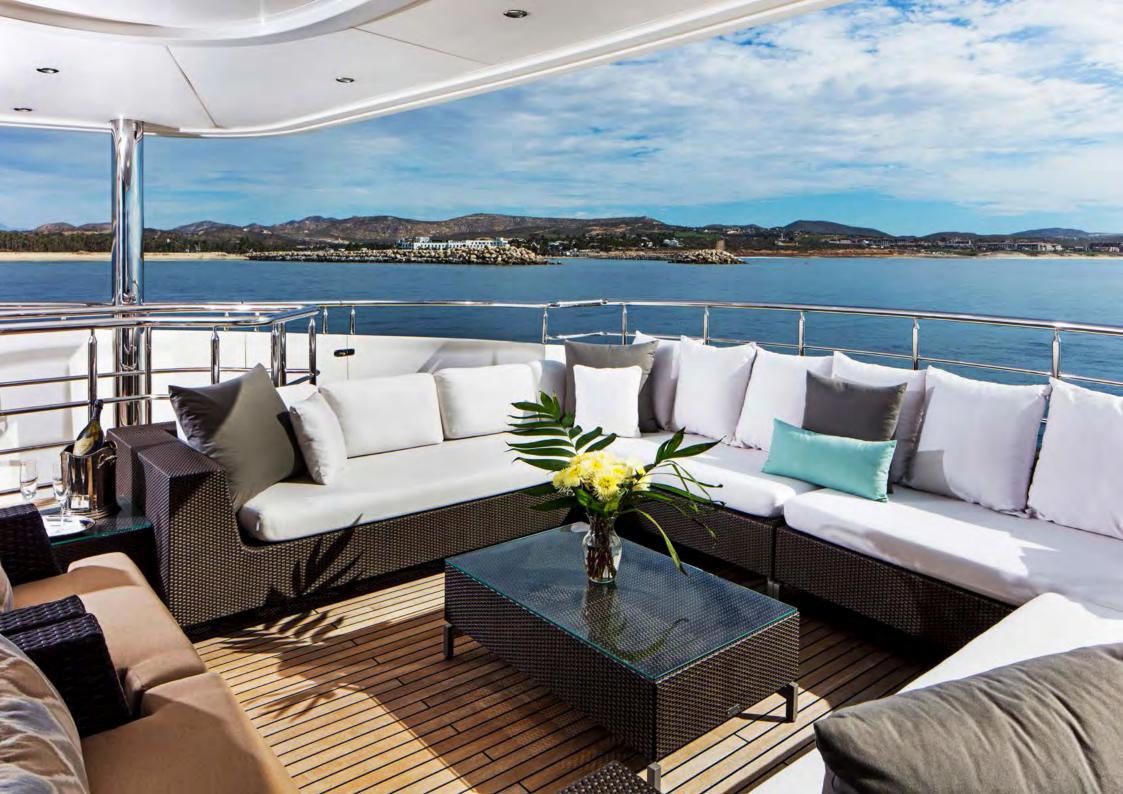

# Komokwa

40 metre motor yacht KOMOKWA was designed by well-known Espinosa Yacht Design and built by Horizon Yachts. Her inviting interiors were developed and styled by Claudia Drettman.

Elegant lines and a dark grey metallic hull create a smartly sophisticated exterior. Plentiful deck areas include a vast flybridge offering the best on-board views, a bar and comfortable seating options.

Warm, neutral tones, and colorful upholstery and artworks blend together to produce an enticing, sophisticated atmosphere. This light and welcoming interior features 5 luxurious en suite staterooms with marble bathrooms. Timeless styling and sumptuous furnishings create an interior that is equal parts elegant and comfortable.