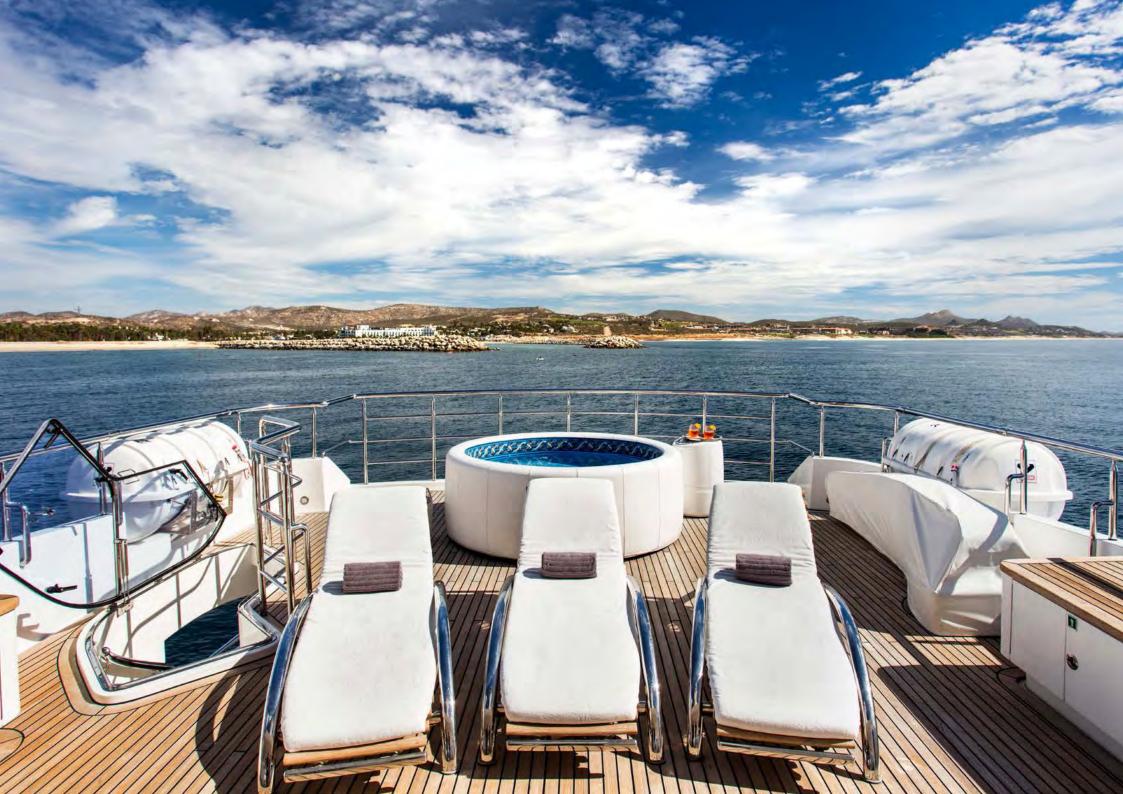

# Komokwa

40 metre motor yacht KOMOKWA was designed by well-known Espinosa Yacht Design and built by Horizon Yachts. Her inviting interiors were developed and styled by Claudia Drettman.

Elegant lines and a dark grey metallic hull create a smartly sophisticated exterior. Plentiful deck areas include a vast flybridge offering the best on-board views, a bar and comfortable seating options.