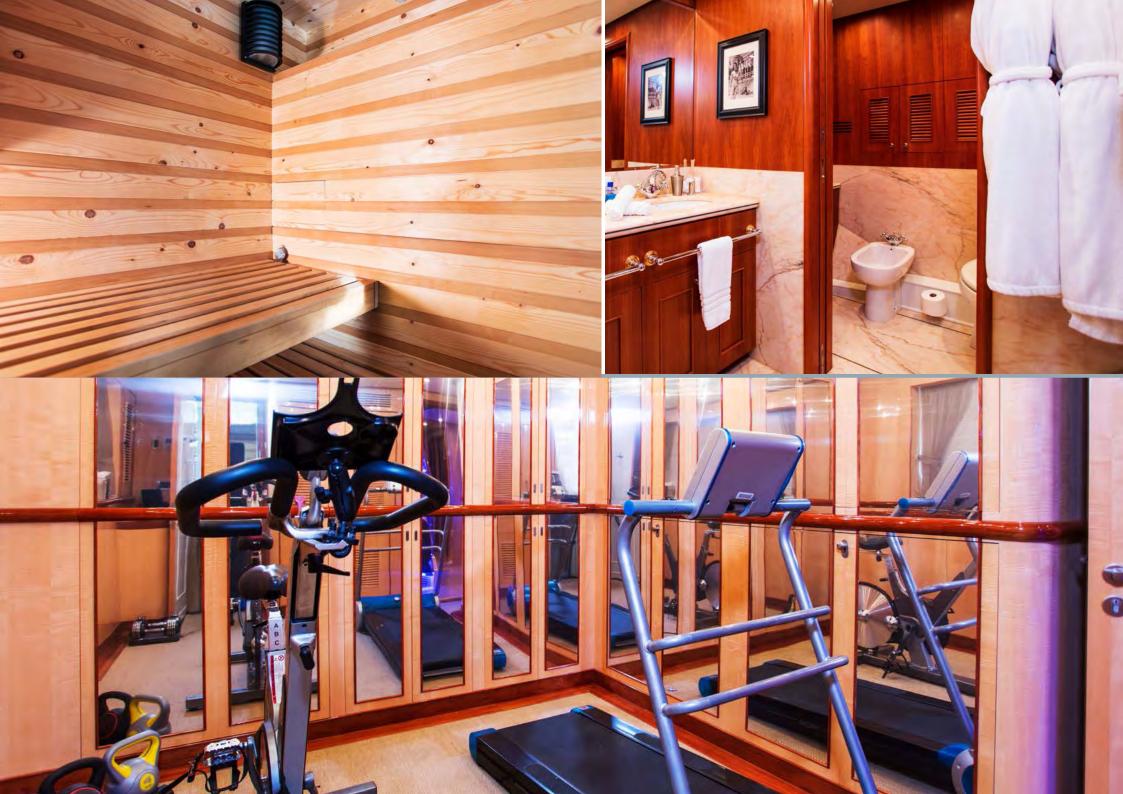

E-BROCHURE

# Komokwa







40 metre motor yacht KOMOKWA was designed by well-known Espinosa Yacht Design and built by Horizon Yachts. Her inviting interiors were developed and styled by Claudia Drettman.









Elegant lines and a dark grey metallic hull create a smartly sophisticated exterior. Plentiful deck areas include a vast flybridge offering the best on-board views, a bar and comfortable seating options.









Warm, neutral tones, and colorful upholstery and artworks blend together to produce an enticing, sophisticated atmosphere. This light and welcoming interior features 5 luxurious en suite staterooms with marble bathrooms. Timeless styling and sumptuous furnishings create an interior that is equal parts elegant and comfortable.

















## **SPECIFICATIONS**

### MAIN CHARACTERISTICS

Builder: Horizon LOA: 41.15m (135')

Crew: 6 Built: 2010

Accommodation: 10 Guests

Cabin Configuration: 3 Doubles, 2 Twins

Speed: 13 Knots

### **TENDERS & TOYS**

- 1 x Ribeye Prime 821 Tender with 300 HP Yamaha and Ski Pole
- 1 x 18 ft Castoldi Jet Drive Tender Yanmar 4JH Turbo Diesel (75 HP)
- 1 x Small Novurania Tender with 30 HP Evinrude
- 1 x Seadoo (3 Person Jet Ski)
- 3 x 2 Person Biscuits (64")
- 3 x Single Style Slalom Water Skis
- 1 x Hyper Lite Wakeboard with Bindings
- 1 x Wake Skate
- 2 x Single Kayaks with Foot Pedal Power and Paddles
- 1 x 2 Person Kayaks with Foot Pedal Power and Paddles
- 2 x Hobie Stand Up Paddle/Pedal Boards
- 4 x Fishing Rods and Tackle for Light Fishing

### **FEATURES**

Main Salon - 50" TV