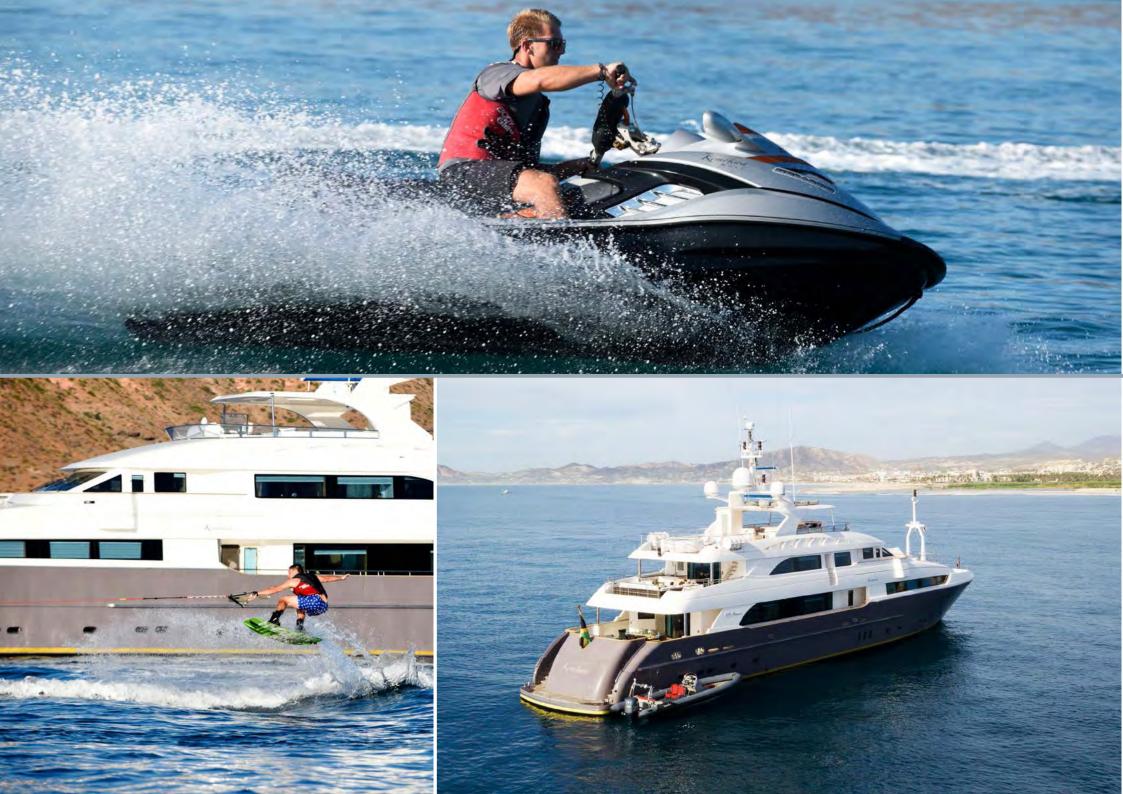

### **TENDERS & TOYS**

- 1 x Ribeye Prime 821 Tender with 300 HP Yamaha and Ski Pole
- 1 x 18 ft Castoldi Jet Drive Tender Yanmar 4JH Turbo Diesel (75 HP)
- 1 x Small Novurania Tender with 30 HP Evinrude
- 1 x Seadoo (3 Person Jet Ski)
- 3 x 2 Person Biscuits (64")
- 3 x Single Style Slalom Water Skis
- 1 x Hyper Lite Wakeboard with Bindings
- 1 x Wake Skate
- 2 x Single Kayaks with Foot Pedal Power and Paddles
- 1 x 2 Person Kayaks with Foot Pedal Power and Paddles
- 2 x Hobie Stand Up Paddle/Pedal Boards
- 4 x Fishing Rods and Tackle for Light Fishing