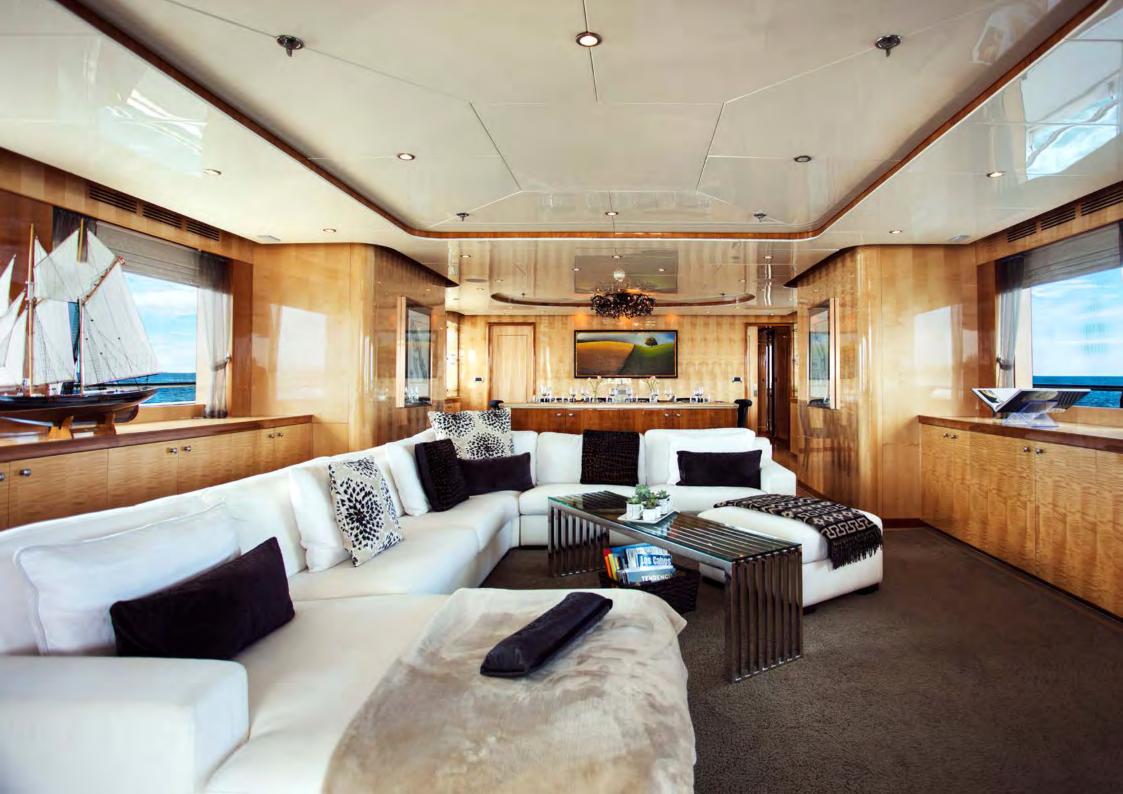

Warm, neutral tones, and colorful upholstery and artworks blend together to produce an enticing, sophisticated atmosphere. This light and welcoming interior features 5 luxurious en suite staterooms with marble bathrooms. Timeless styling and sumptuous furnishings create an interior that is equal parts elegant and comfortable.