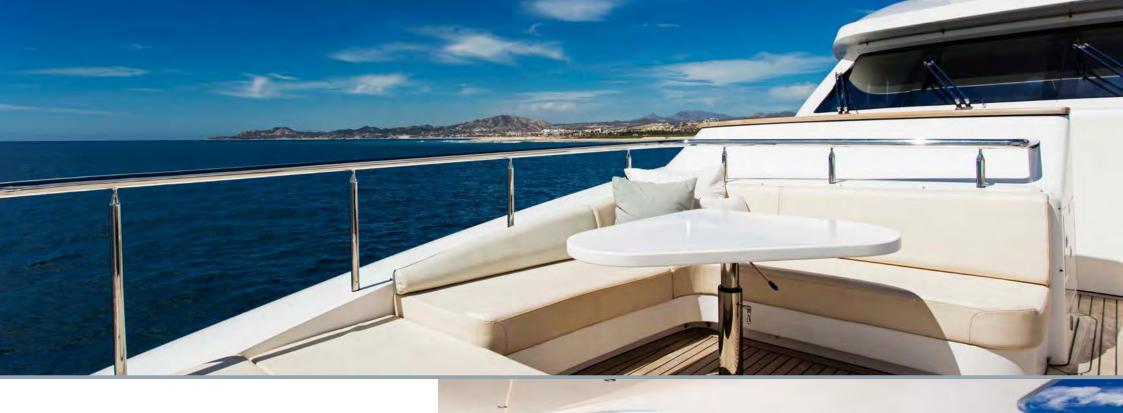

# Komokwa

40 metre motor yacht KOMOKWA was designed by well-known Espinosa Yacht Design and built by Horizon Yachts. Her inviting interiors were developed and styled by Claudia Drettman.

Elegant lines and a dark grey metallic hull create a smartly sophisticated exterior. Plentiful deck areas include a vast flybridge offering the best on-board views, a bar and comfortable seating options.

Warm, neutral tones, and colorful upholstery and artworks blend together to produce an enticing, sophisticated atmosphere. This light and welcoming interior features 5 luxurious en suite staterooms with marble bathrooms. Timeless styling and sumptuous furnishings create an interior that is equal parts elegant and comfortable.