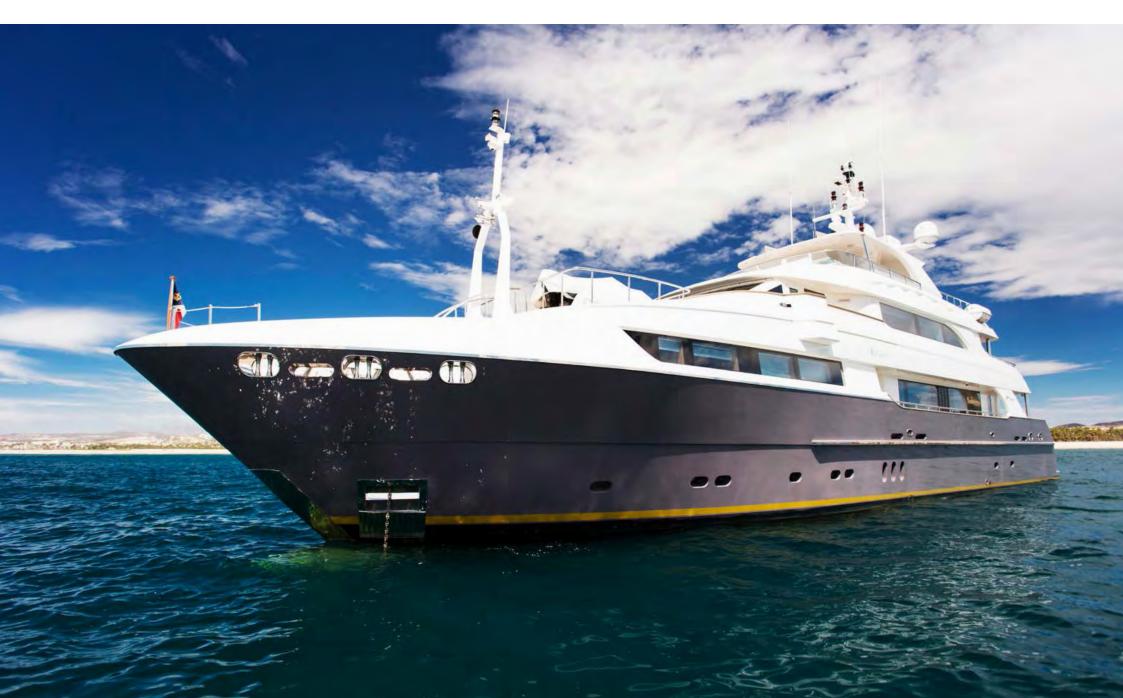

# Komokwa

40 metre motor yacht KOMOKWA was designed by well-known Espinosa Yacht Design and built by Horizon Yachts. Her inviting interiors were developed and styled by Claudia Drettman.

Elegant lines and a dark grey metallic hull create a smartly sophisticated exterior. Plentiful deck areas include a vast flybridge offering the best on-board views, a bar and comfortable seating options.