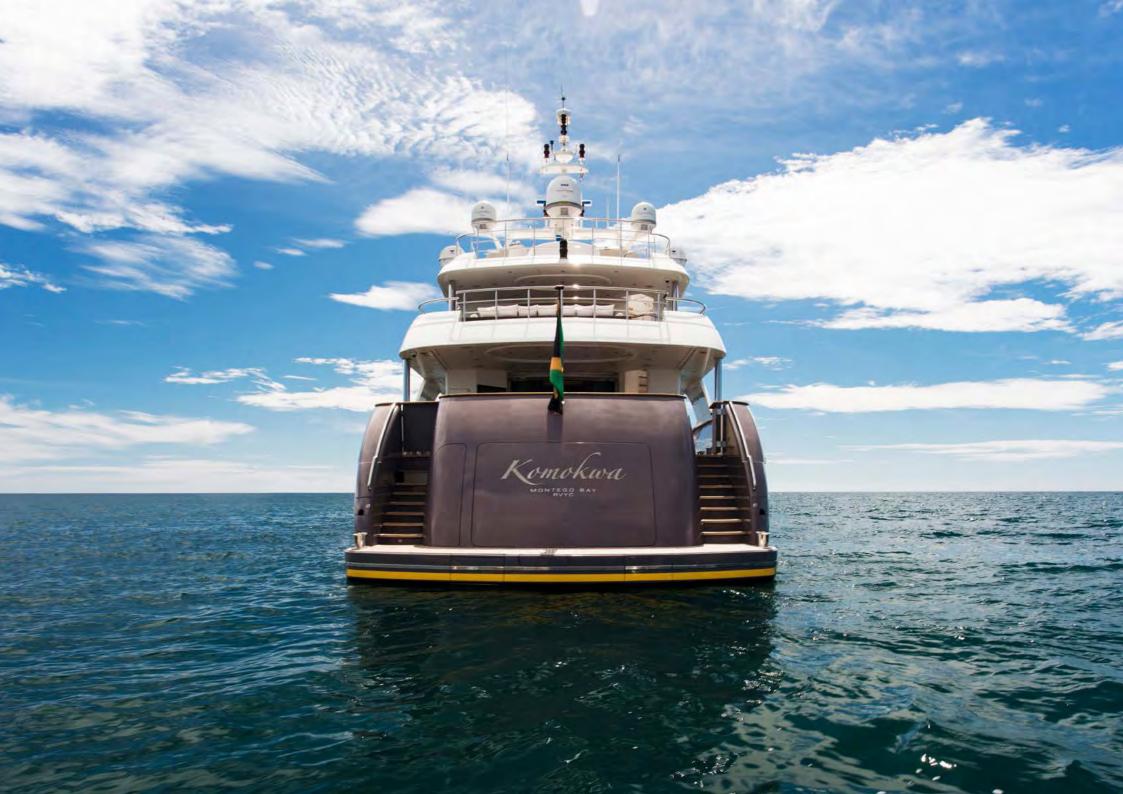

# Komokwa

40 metre motor yacht KOMOKWA was designed by well-known Espinosa Yacht Design and built by Horizon Yachts. Her inviting interiors were developed and styled by Claudia Drettman.

Elegant lines and a dark grey metallic hull create a smartly sophisticated exterior. Plentiful deck areas include a vast flybridge offering the best on-board views, a bar and comfortable seating options.