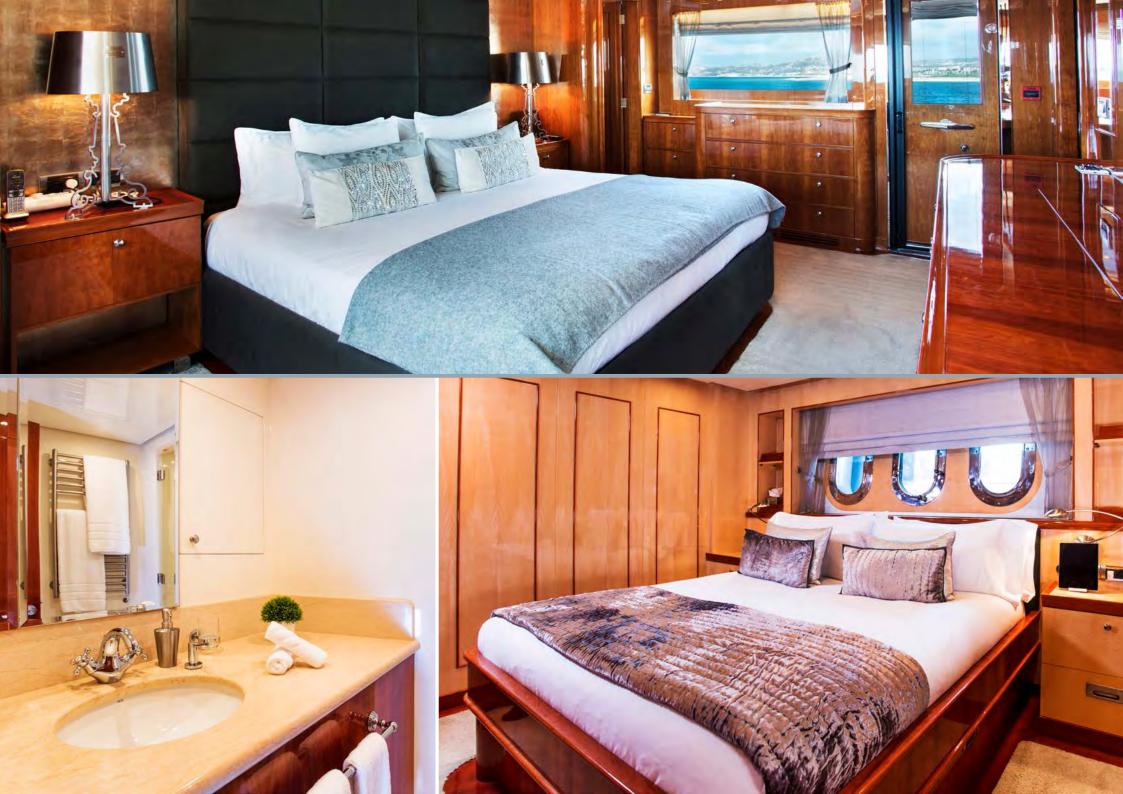

Warm, neutral tones, and colorful upholstery and artworks blend together to produce an enticing, sophisticated atmosphere. This light and welcoming interior features 5 luxurious en suite staterooms with marble bathrooms. Timeless styling and sumptuous furnishings create an interior that is equal parts elegant and comfortable.