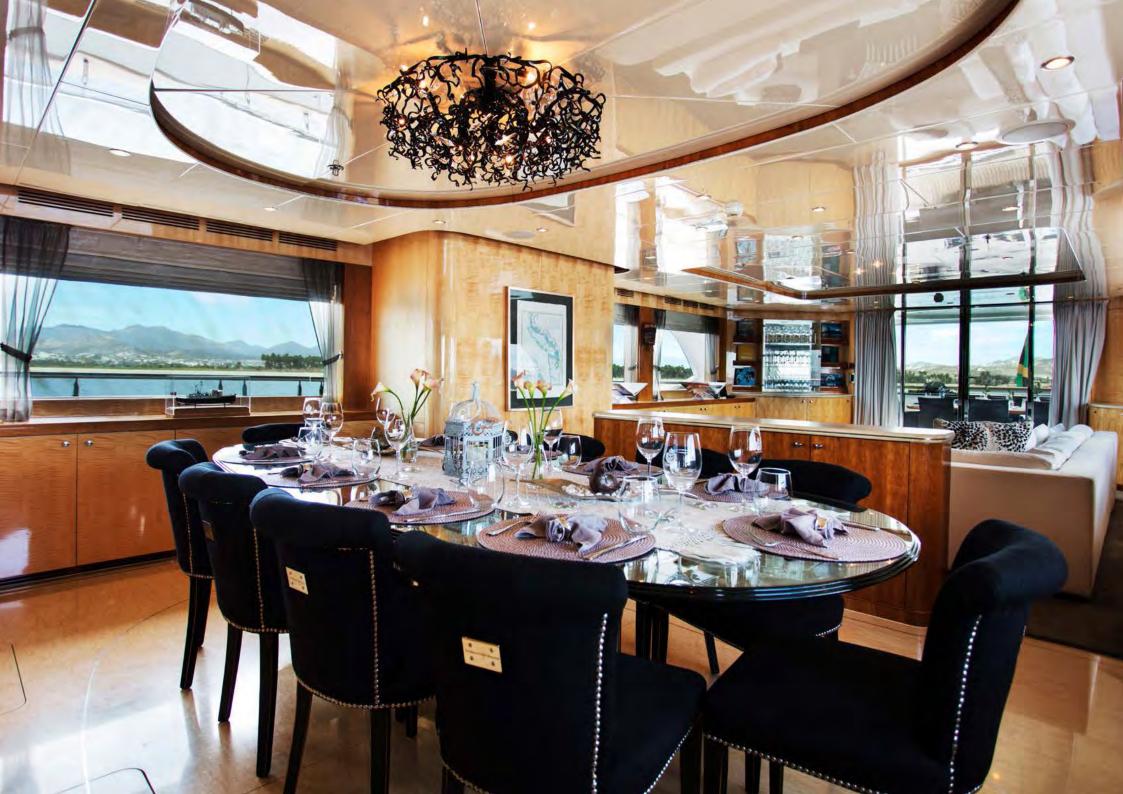

Warm, neutral tones, and colorful upholstery and artworks blend together to produce an enticing, sophisticated atmosphere. This light and welcoming interior features 5 luxurious en suite staterooms with marble bathrooms. Timeless styling and sumptuous furnishings create an interior that is equal parts elegant and comfortable.