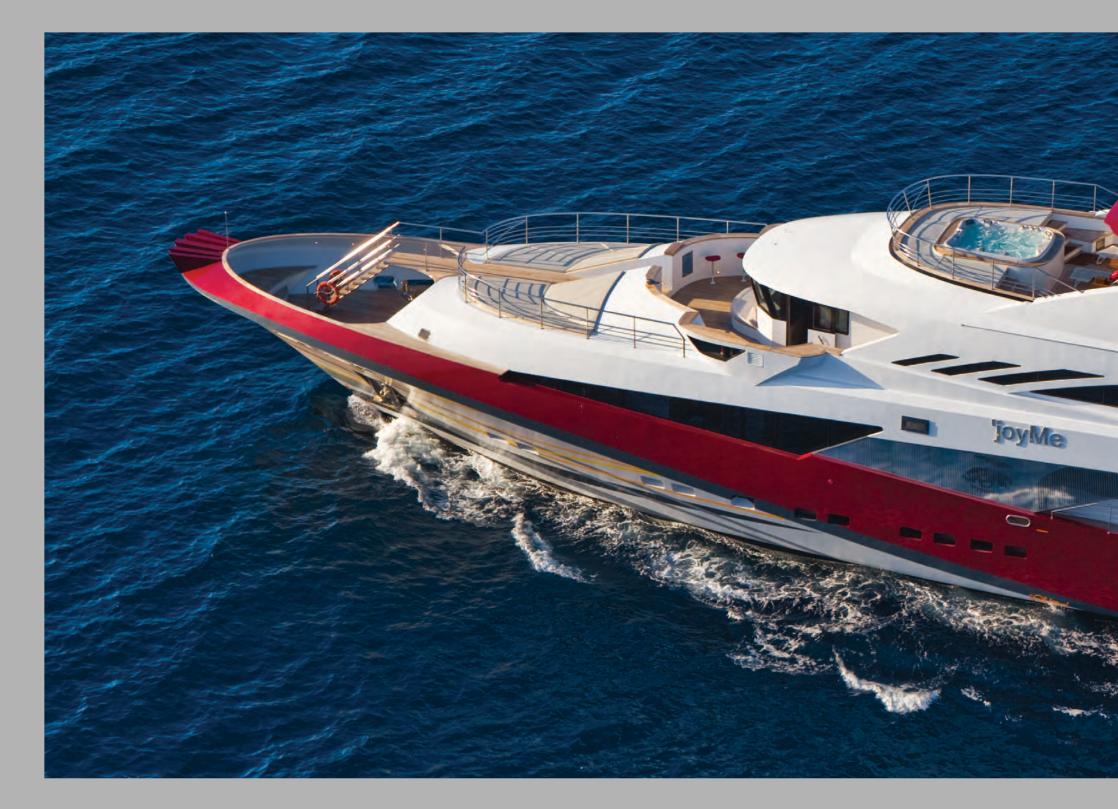

## WWW.PHILIPZEPTERYACHTS.COM

The name of the first yacht built by Philip Zepter Yachts speaks enough for itself. Being created as the ultimate playground for the owner she offers introduction to the lifestyle full of movement in good spirit and joyous atmosphere. The invitation to join 'joyMe starts with her elegant hull lines and unique styling of exterior with special colorful paint scheme of flowing lines, perforated textures and prints.

The exterior areas are easily accessible and connected by large corridors. The real 'party part' of the yacht has been created at the sundeck, together with 3.5 meter pool and characteristic decoration - becomes especially attractive in the evening.

⊣ Live Longer ⊢

2

Many charming places on the open air invite you - from stern cockpit to the small sun pad in the bow tip, from the pool area to Portuguese bridge seating lounge. The joyful colors and comfortable, ergonomic seating give a hard choice on where you will want to enjoy more.