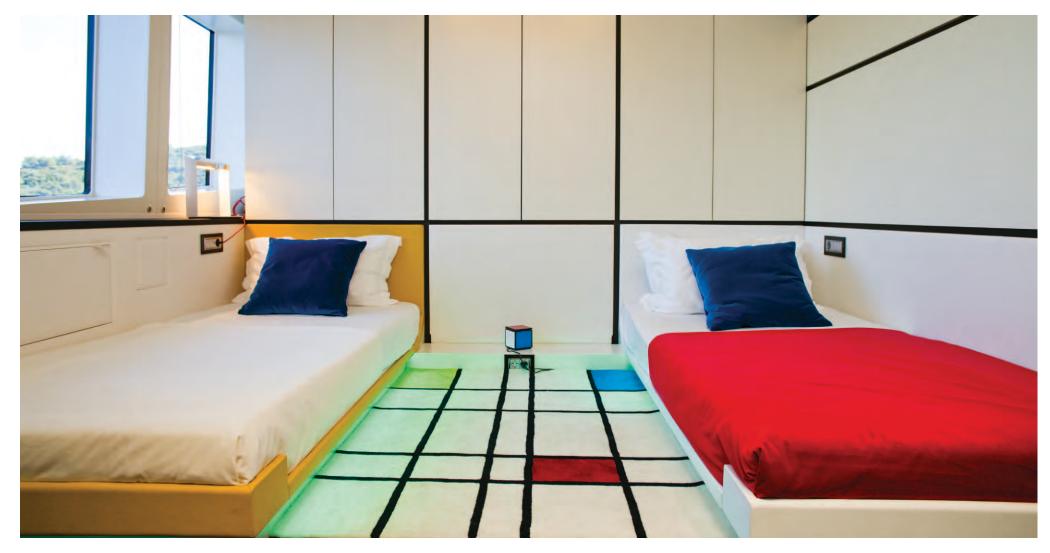

Live Longer

Dutch artist Piet Mondrian does not need the introduction but the 'cube' inspired by his work on board the 'joyMe introduces the way to enjoy his work with the ultimate comfort of the yacht.