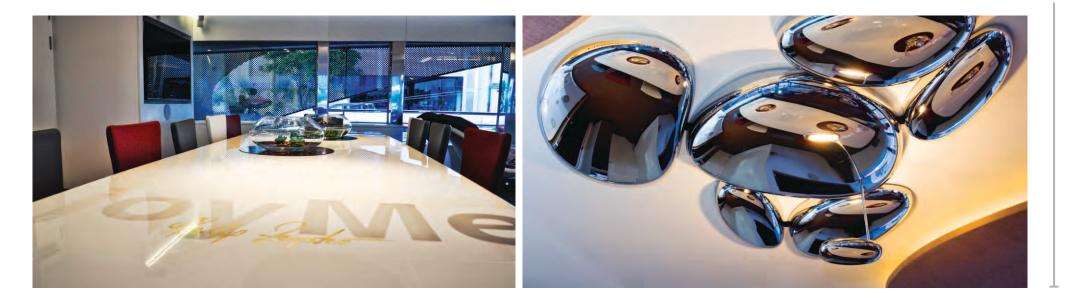

TA

'joyMe

JOYME SPLIT

The interiors of 'joyMe make her a floating piece of contemporary art, with ultimate quality of build by F/LIST of Vienna. The story begins on the main deck with the first part of saloon being designed as the lounge area whose extension is the cockpit. Once you look deeper in the exteriors - you will be able to recognize her soul.

on the main deck. The first part of saloon being designed as the lounge area whose ension is the cockpit. Once you look deeper ne exteriors - you will be able to recognize

e dining room is located at the front part of ... Ly Philip