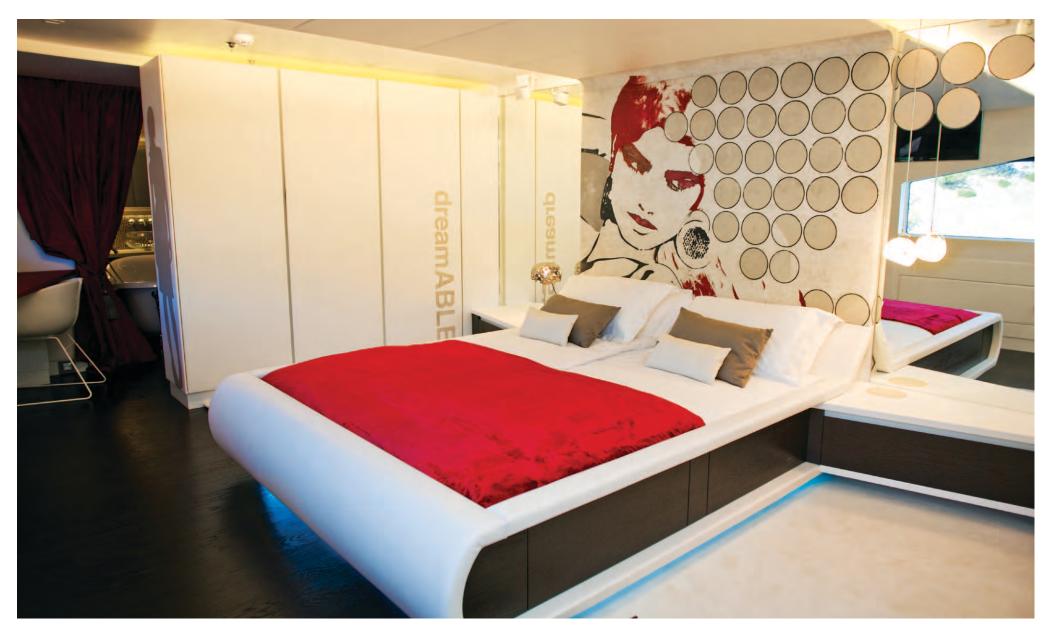

Live Longer ⊢

The owners apartment occupies large part of the upper deck, the sleeping area consists of two cabins and large walk-in bathroom, while private saloon enjoys the remarkable view and is joined by carefully arranged deck area. The space is highly marked by printed walls.

Each cabin enjoys large bathrooms that remind on luxury homes, with every detail made with maximal attention to the different styling of the cabins. The Print theme is just another example on compatibility and the successful application of the modern design to the yacht.