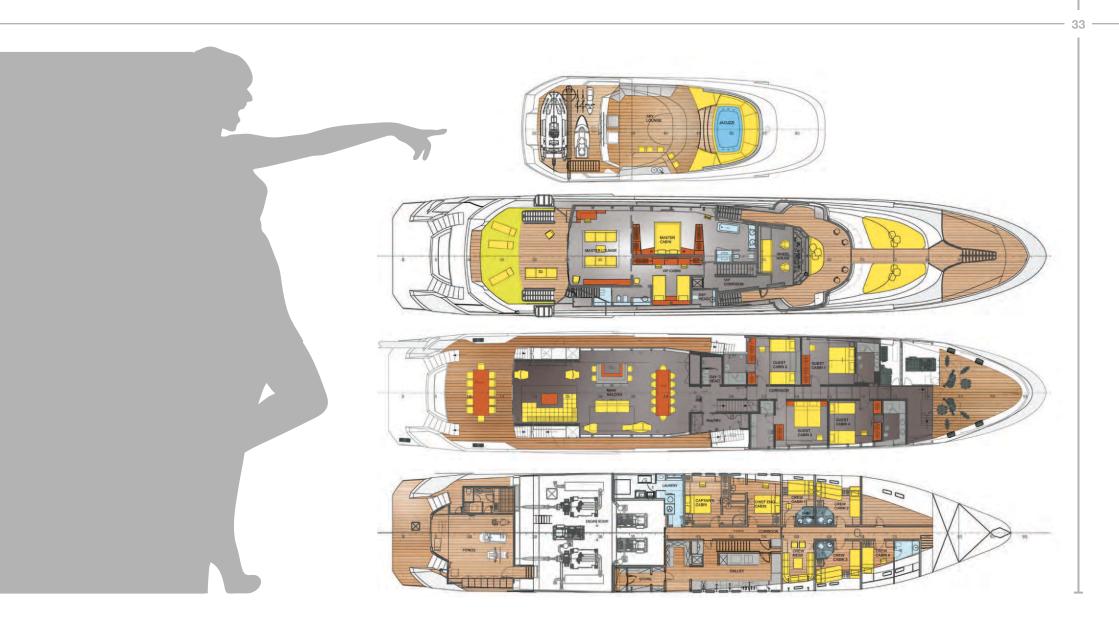

## Live Longer ⊢

| Construction        | A grade steel hull, aluminium sun deck                | Other machinery                    | MARIOFF Hi-Fog fire protection system,                                                 |
|---------------------|-------------------------------------------------------|------------------------------------|----------------------------------------------------------------------------------------|
| LOA                 | 49,907 m                                              |                                    | Bilge Oily Water Separator,                                                            |
| LWL                 | 44,420 m                                              |                                    | HAMANN water makers total capacity 9 m3/24 h,                                          |
| Beam                | 9,118 m                                               |                                    | 1 x DTG bow thruster rated power 70 kW,                                                |
| Draft (max)         | 2,55 m                                                |                                    | MATH'S hydraulic gyro-controlled zero-speed stabilizers,<br>JETS Norway toilet system, |
| Displacement        |                                                       |                                    | HAMANN sewage treatment,                                                               |
| Gross tonnage       | 620                                                   |                                    | ALFA LAVAL fuel separator                                                              |
| Fuel capacity       | 60.000 I                                              | Accommodation for<br>12 guests in  | 1 Master cabin, 1 VIP cabin,<br>4 x Double cabins,                                     |
| Water capacity      | 2 x 24.000 l                                          |                                    |                                                                                        |
| Maximum speed       | 15 knots                                              |                                    | 6 x Crew cabins for 12                                                                 |
| Cruising speed      | 13 knots                                              | Classification                     | Croatian Register of Shipping, Hull*100A1 1,                                           |
| Range               | 3.000 nm at speed of 12 knots                         |                                    |                                                                                        |
| Main engines        | 2 x Cummins Type: KTA-38-M1, 12-cylinder              |                                    | (Unrestricted service) Yacht Machinery*M1 Aut1<br>MCA-LY2 commercial code compliant    |
| Rating              | 2 x 1100 bhp @ 1800 rpm                               |                                    | Bureau Veritas 1· Hull · Mach, Charter Yacht Motor-s                                   |
| Propulsion          | 2 x fixed pitch propellers, 5 blades                  |                                    | Unrestricted Navigation, Aut-Ums                                                       |
| Main generators     | 3 x Cummins Type: 6CTA8.3-D(M)                        |                                    |                                                                                        |
| Rating              | each 136 kW, 50 Hz, 400 VAC, 3 phase, 24 VDC starting | Year                               | 2011                                                                                   |
| Engine              | 6-cylinder, 1500 rpm, heat exchanger-cooled           | Yacht design                       | Srdjan Djakovic                                                                        |
| Emergency generator | 1 x Cummins Type: 6BT5.9-D(M)                         | Naval architecture                 | Philip Zepter Yachts                                                                   |
| Rating              | 91 kW, 50 Hz, 400 VAC, 3 phase, 24 VDC                | Interior design & Exterior Styling | Philip Zepter Yachts                                                                   |
| Engine              | 6-cylinder, 1500 rpm, heat exchanger-cooled           |                                    |                                                                                        |
| Electricity         | 230/400 Volt, 50 Hz 3 phase-system                    | Builder                            | Philip Zepter Yachts                                                                   |