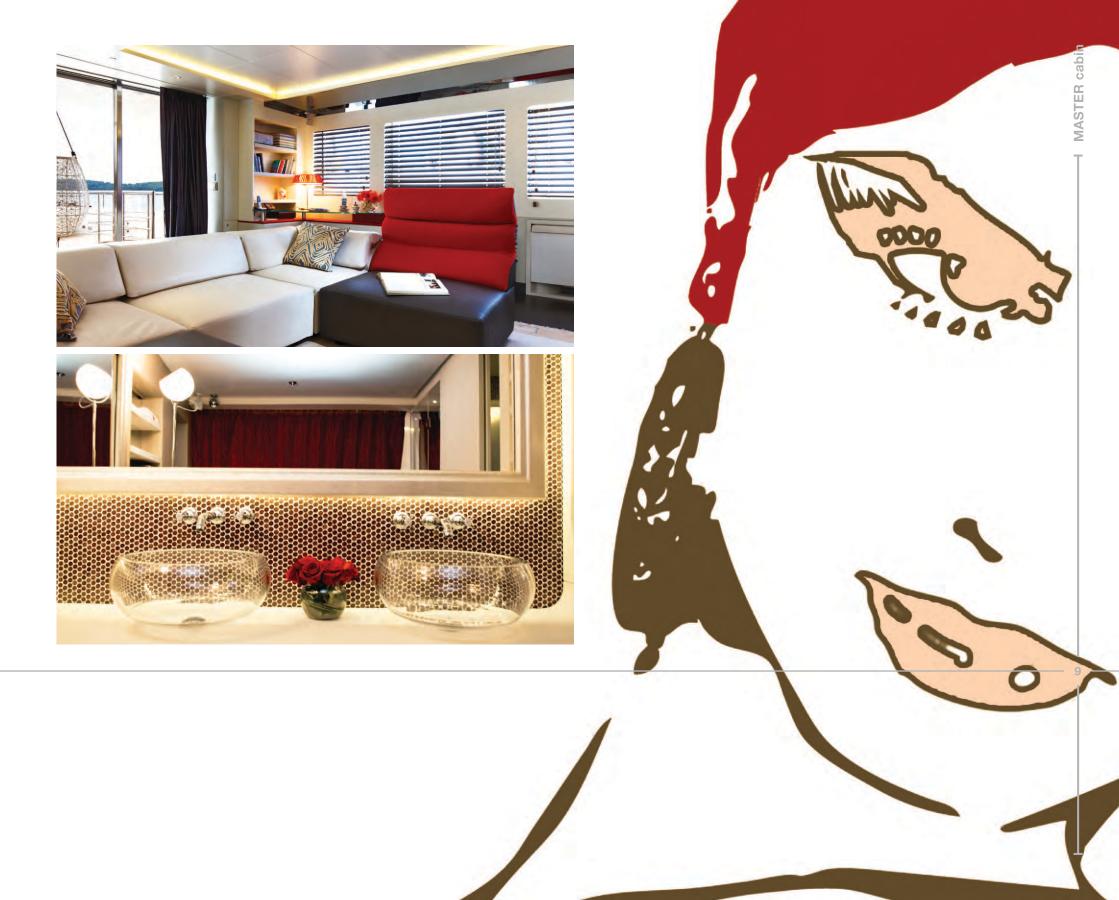

Live Longer ⊢

The owners apartment occupies large part of the upper deck, the sleeping area consists of two cabins and large walk-in bathroom, while private saloon enjoys the remarkable view and is joined by carefully arranged deck area. The space is highly marked by printed walls.

Each cabin enjoys large bathrooms that remind on luxury homes, with every detail made with maximal attention to the different styling of the cabins. The Print theme is just another example on compatibility and the successful application of the modern design to the yacht.