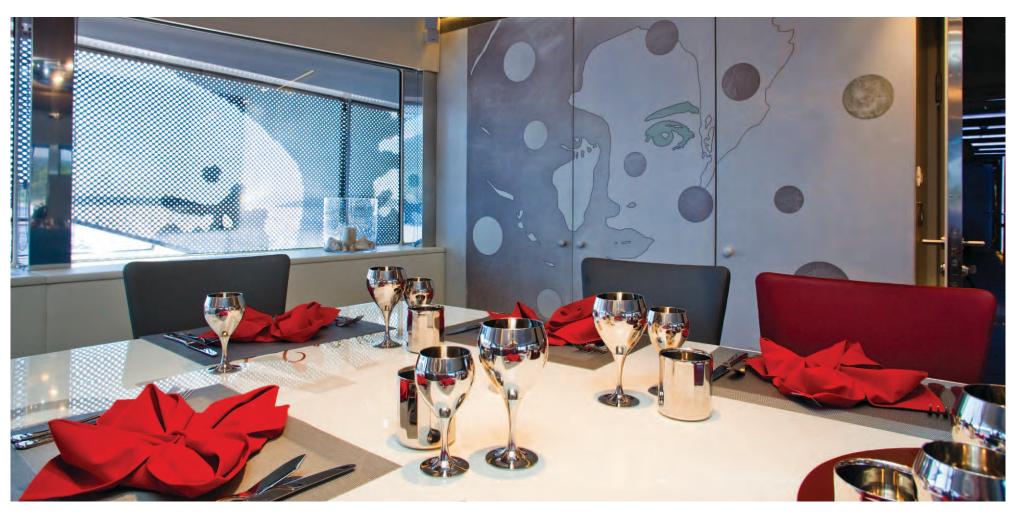

Live Longer ⊢

The dining room is located at the front part of the main deck, the shape and color of chairs are just another piece of carefully selected design puzzle, the shiny stainless steel surfaces reflect plenty of natural light - the same effect you fill find at glasses and ceiling light.