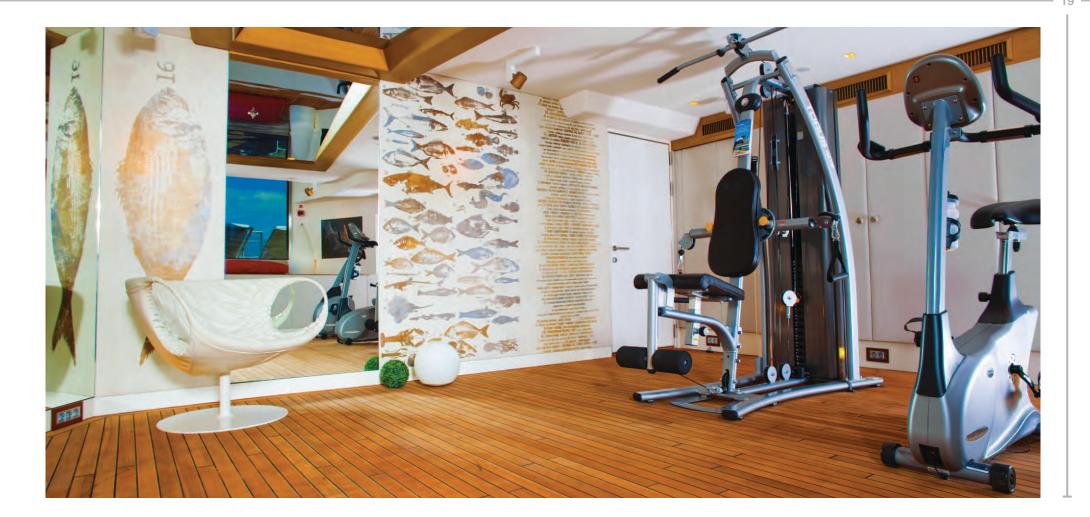

simple colors and

The large fitness area has been allocated at tranquility. the stern part of lower deck, therefore it enjoys beautiful views of open stern and the sea. Once close to the sea you will enjoy the theme of this area - fish. And then you can relax in

The large fitness area has been allocated at the stern part of lower deck, therefore it enjoys beautiful views of open stern and the sea. Once close to the sea you will enjoy the theme of this area - fish. And then you can relax in Finnish sauna and Hammam.