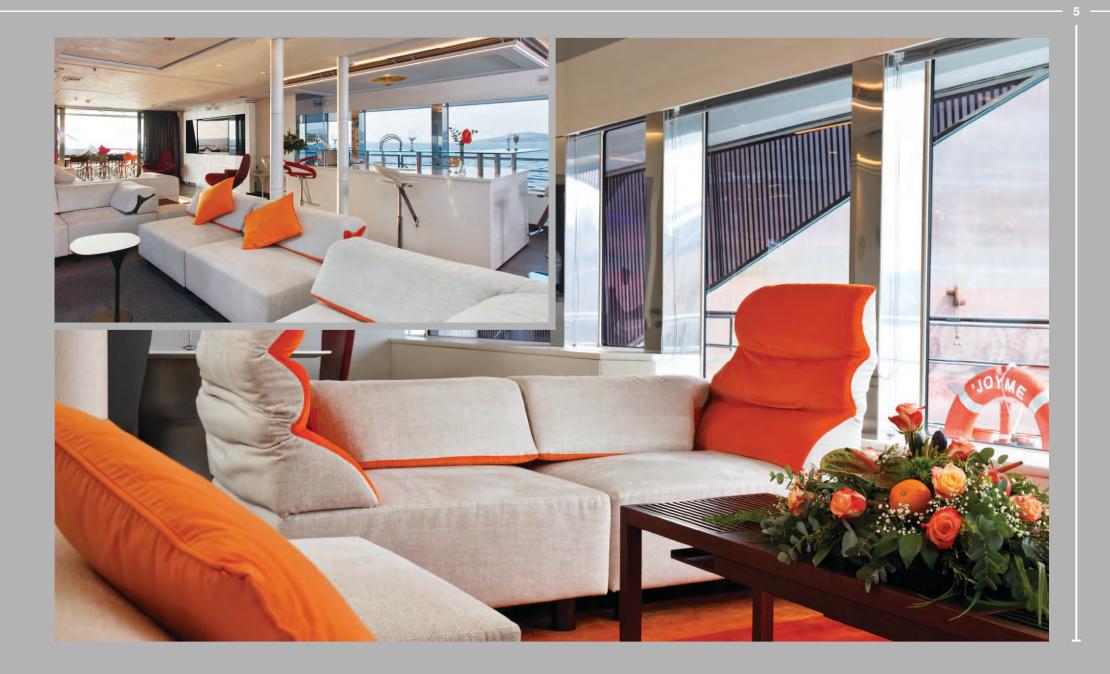

Live Longer ⊢

The dining room is located at the front part of the main deck, the shape and color of chairs are just another piece of carefully selected design puzzle, the shiny stainless steel surfaces reflect plenty of natural light - the same effect you fill find at glasses and ceiling light.