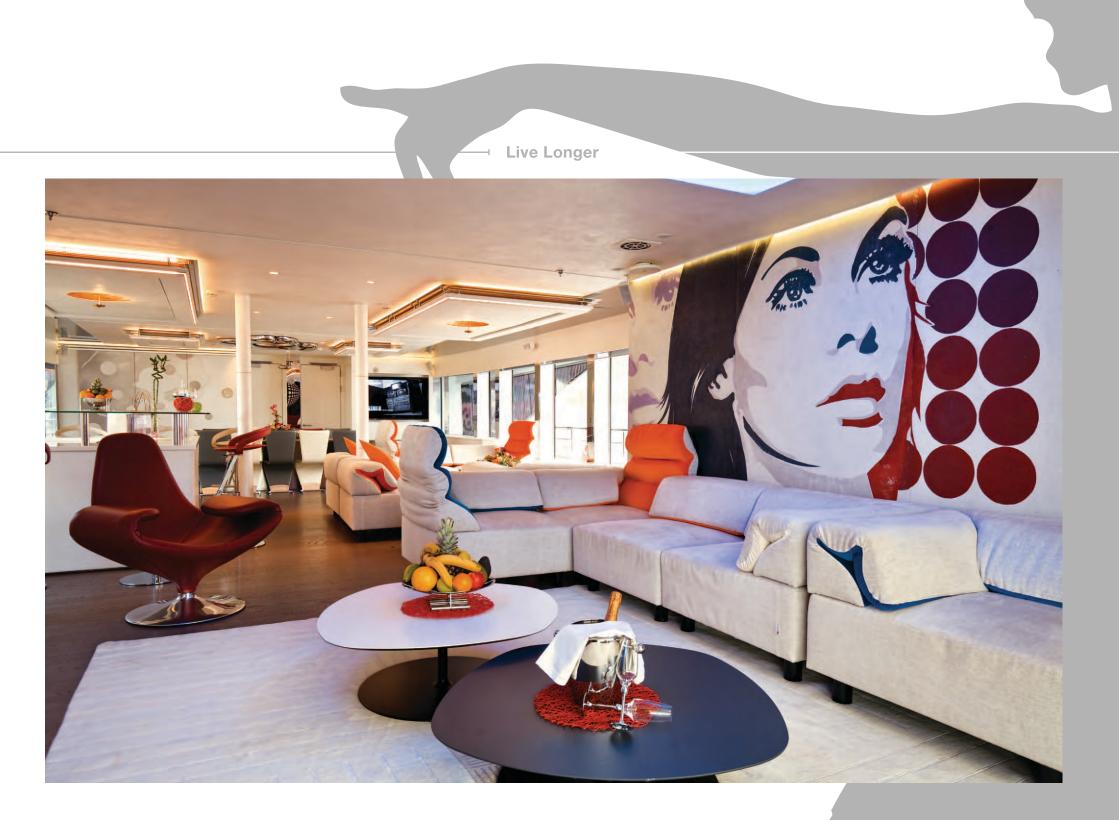

Live Longer ⊢

The dining room is located at the front part of the main deck, the shape and color of chairs are just another piece of carefully selected design puzzle, the shiny stainless steel surfaces reflect plenty of natural light - the same effect you fill find at glasses and ceiling light.