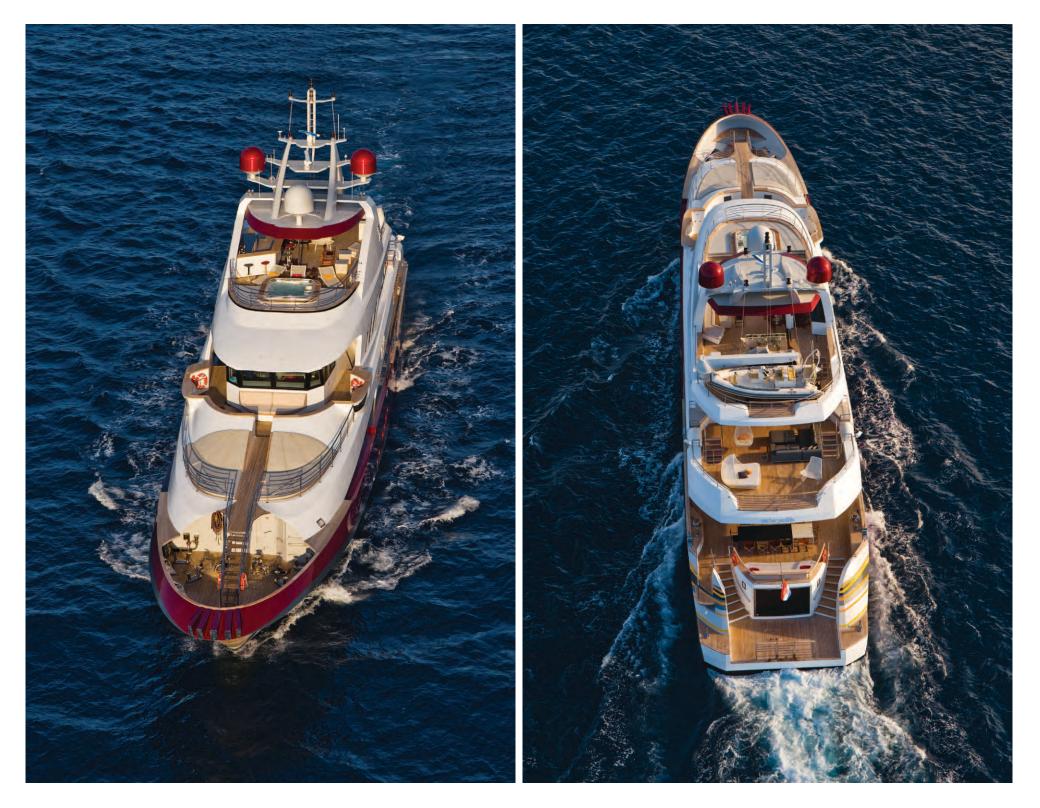

## WWW.PHILIPZEPTERYACHTS.COM

The name of the first yacht built by Philip Zepter Yachts speaks enough for itself. Being created as the ultimate playground for the owner she offers introduction to the lifestyle full of movement in good spirit and joyous atmosphere. The invitation to join 'joyMe starts with her elegant hull lines and unique styling of exterior with special colorful paint scheme of flowing lines, perforated textures and prints.

TA

'joyMe

JOYME SPLIT

The interiors of 'joyMe make her a floating piece of contemporary art, with ultimate quality of build by F/LIST of Vienna. The story begins on the main deck with the first part of saloon being designed as the lounge area whose extension is the cockpit. Once you look deeper in the exteriors - you will be able to recognize her soul.

⊣ Live Longer ⊢

The fun starts when she hits the waves, uncompromised construction and hydrodynamically optimized hull leave nothing less then pure joy of exploring the seas on board the 'joyMe.

⊣ Live Longer ⊢