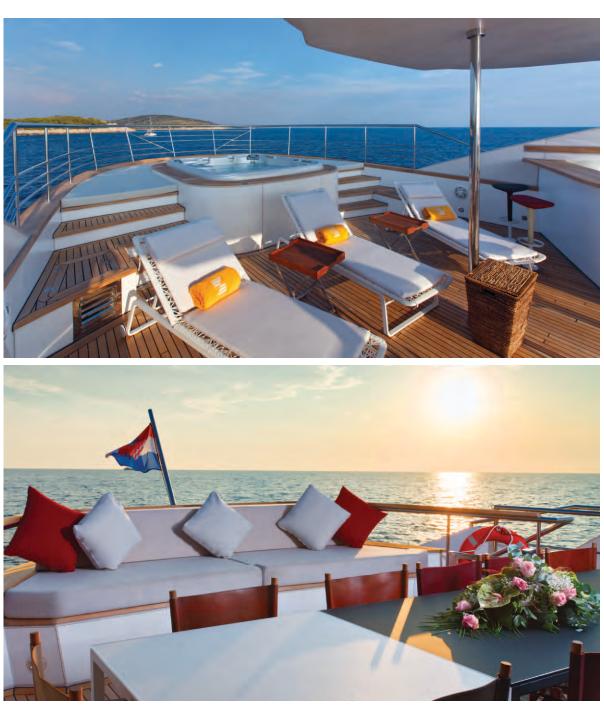

The exterior areas are easily accessible and connected by large corridors. The real 'party part' of the yacht has been created at the sundeck, together with 3.5 meter pool and characteristic decoration - becomes especially attractive in the evening.

⊣ Live Longer ⊢

2

Many charming places on the open air invite you - from stern cockpit to the small sun pad in the bow tip, from the pool area to Portuguese bridge seating lounge. The joyful colors and comfortable, ergonomic seating give a hard choice on where you will want to enjoy more.

⊣ Live Longer ⊢

The fun starts when she hits the waves, uncompromised construction and hydrodynamically optimized hull leave nothing less then pure joy of exploring the seas on board the 'joyMe.

⊣ Live Longer ⊢