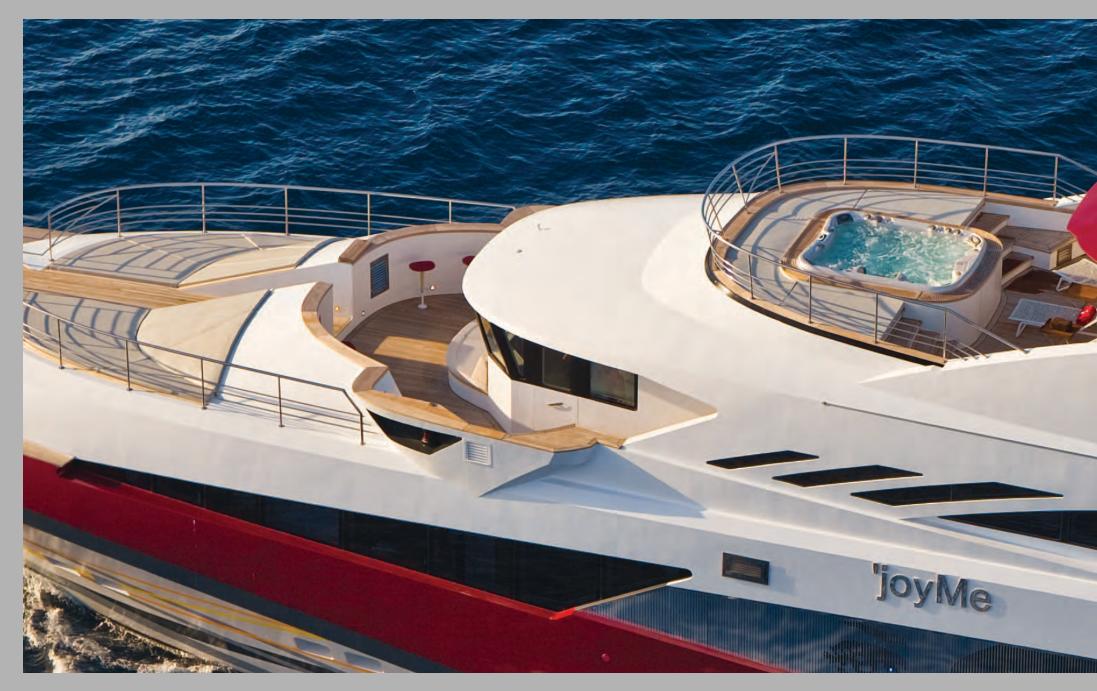

The exterior areas are easily accessible and connected by large corridors. The real 'party part' of the yacht has been created at the sundeck, together with 3.5 meter pool and characteristic decoration - becomes especially attractive in the evening.

⊣ Live Longer ⊢

2

Many charming places on the open air invite you - from stern cockpit to the small sun pad in the bow tip, from the pool area to Portuguese bridge seating lounge. The joyful colors and comfortable, ergonomic seating give a hard choice on where you will want to enjoy more.