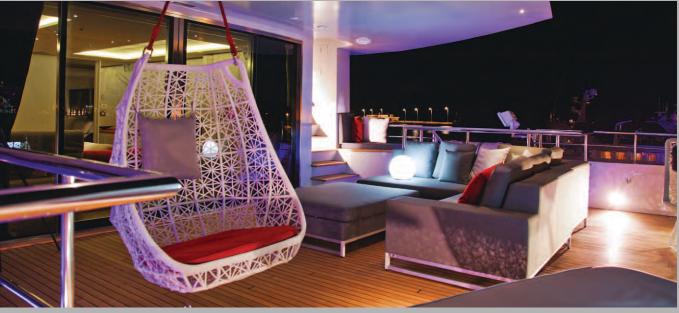

the such as the can be considered as the 'design the yacht.

teristic decoration - becomes especially attractive in the evening.

Philip Zepter Yachts 'joyMe - Live longer

Many charming places on the open air invite you - from stern cockpit to the small sun pad in the bow tip, from the pool area to Portuguese bridge seating lounge. The joyful colors and seating give a hard

⊣ Live Longer ⊢

2

Many charming places on the open air invite you - from stern cockpit to the small sun pad in the bow tip, from the pool area to Portuguese bridge seating lounge. The joyful colors and comfortable, ergonomic seating give a hard choice on where you will want to enjoy more.