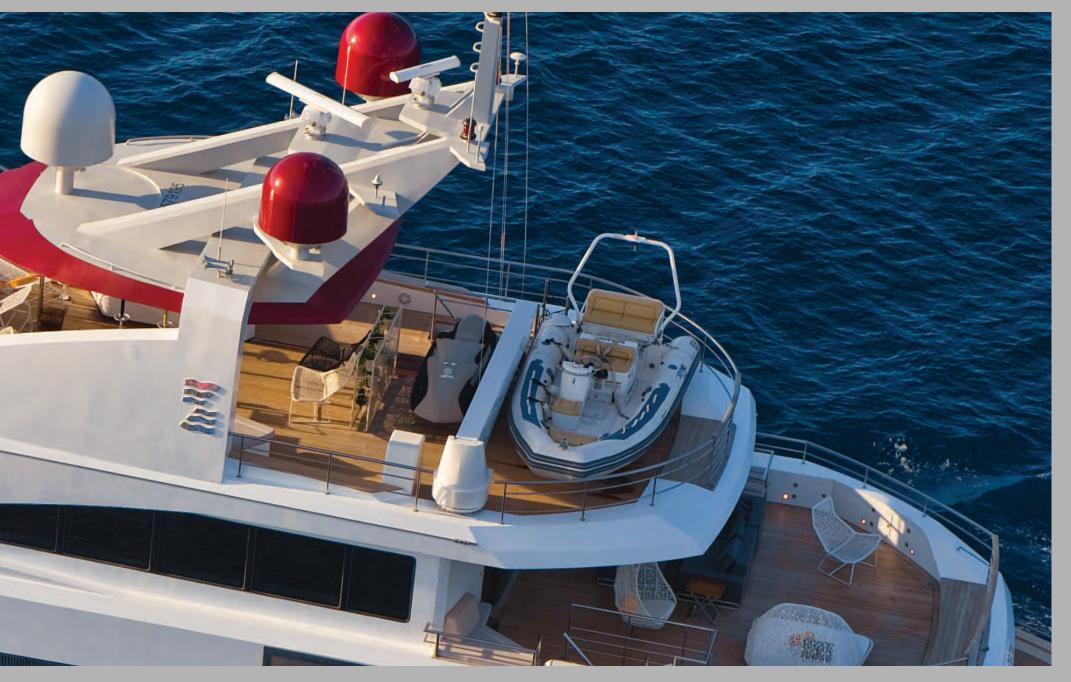

Finnish sauna and Hammam. The exterior areas are easily accessible and connected by large corridors. The real 'party

work on board the 'joyMe introduces the way to enjoy his work with the ultimate comfort of

The exterior areas are easily accessible and connected by large corridors. The real 'party part' of the yacht has been created at the sundeck, together with 3.5 meter pool and characteristic decoration - becomes especially attractive in the evening.