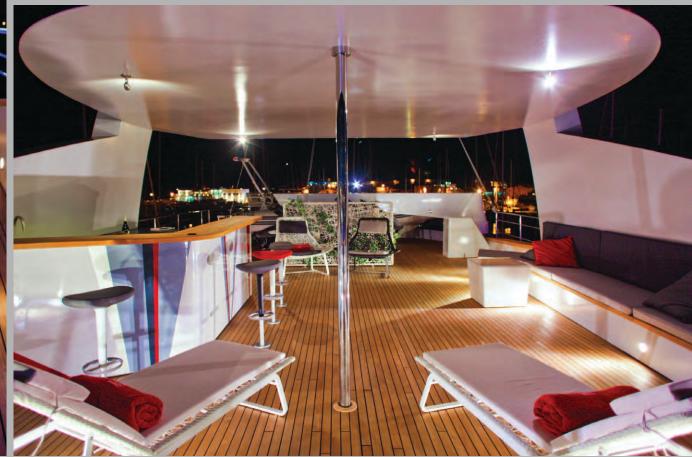

The exterior areas are easily accessible and connected by large corridors. The real 'party part' of the yacht has been created at the sundeck, together with 3.5 meter pool and characteristic decoration - becomes especially attractive in the evening.

⊣ Live Longer ⊢

2

Many charming places on the open air invite you - from stern cockpit to the small sun pad in the bow tip, from the pool area to Portuguese bridge seating lounge. The joyful colors and comfortable, ergonomic seating give a hard choice on where you will want to enjoy more.

⊣ Live Longer ⊢

The fun starts when she hits the waves, uncompromised construction and hydrodynamically optimized hull leave nothing less then pure joy of exploring the seas on board the 'joyMe.

⊣ Live Longer ⊢