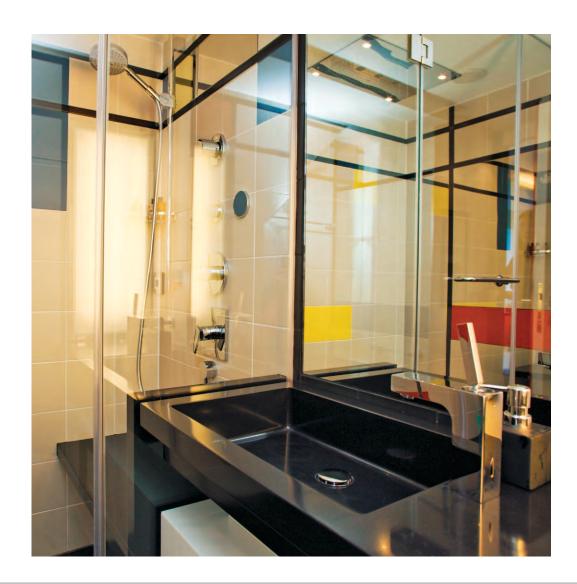

Each cabin enjoys large bathrooms that remind on luxury homes, with every detail made with maximal attention to the different styling of the cabins. The Print theme is just another example on compatibility and the successful application of the modern design to the yacht.