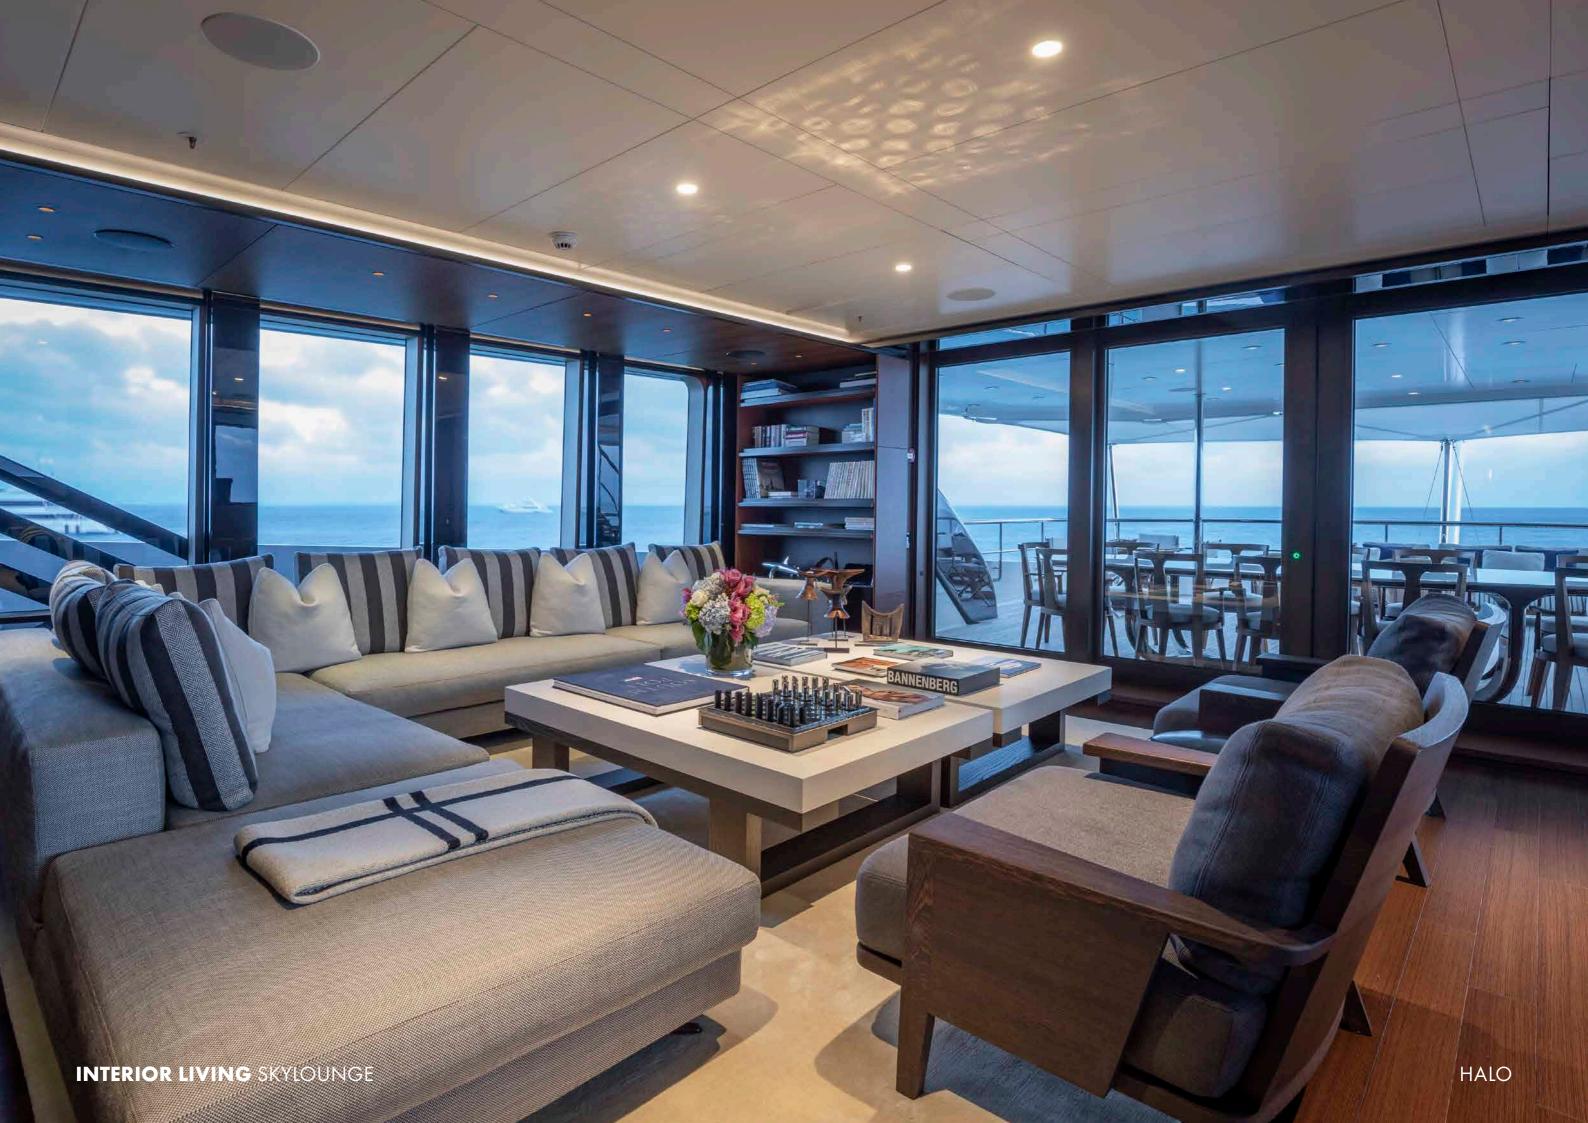

## ON THE WATER RETREAT

A true on-the-water retreat, Halo's sociable spaces and contemporary interiors keep guests in constant contact with the water, thanks to large windows that frame the views beyond. From the cool sophistication of the main salon to the more intimate but equally chic sky lounge, there are versatile spaces at every turn.