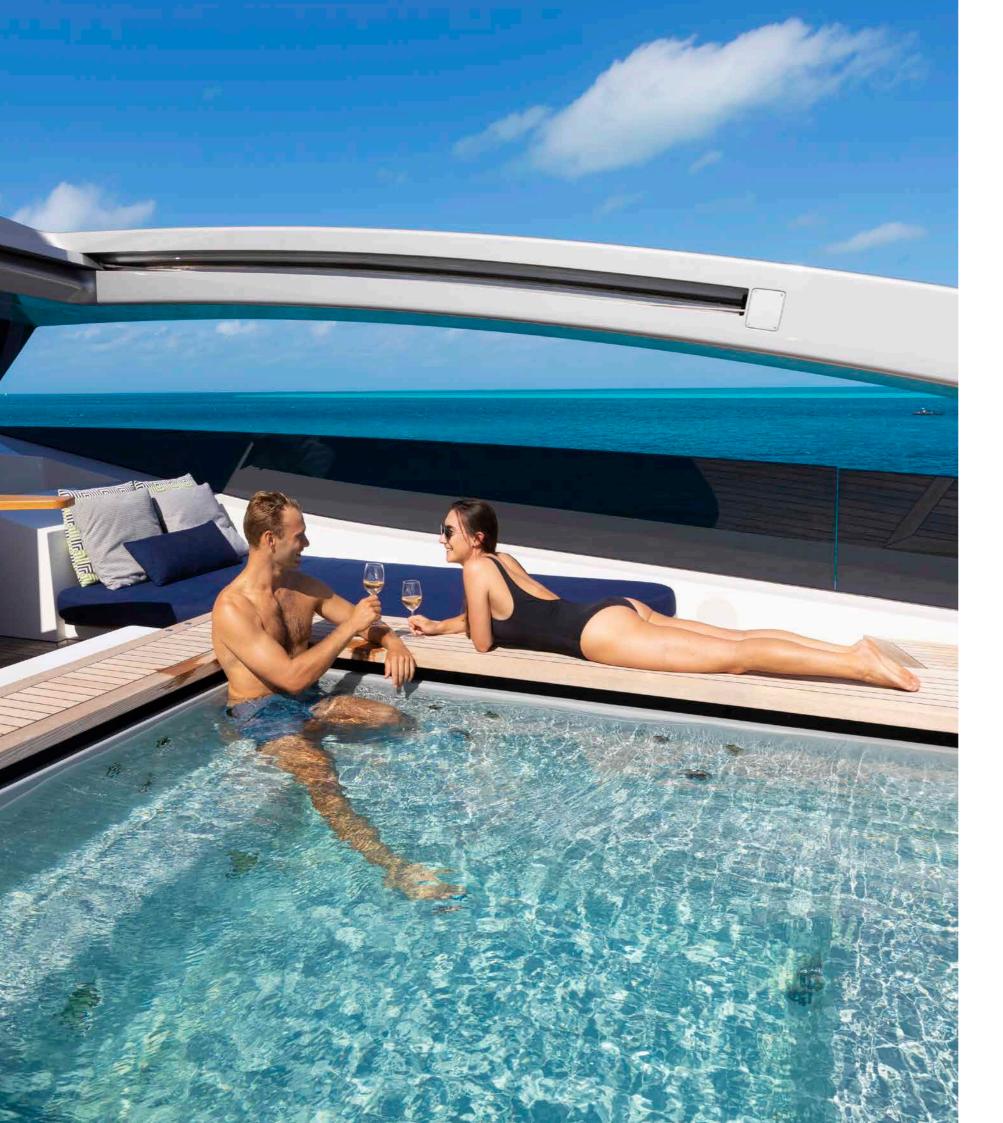

Wellness and relaxation are top of the agenda thanks to incredible amenities such as the gym and custom pool, plenty of sunbathing and break-out spaces and a personal trainer and yoga instructor among her 14-strong crew.

#### OUTSIDE IS THE PLACE TO BE

Guests are naturally drawn to the incredibly spacious sun deck. Not only is there a bar and plenty of lounging and dining space, the large Jacuzzi is surrounded by sunpads and can be covered with an innovative carbon fibre sun awning which is controlled electronically. How much sun or shade? You decide. It's as easy as pressing a button. After nightfall, there is an outdoor cinema screen for starlit movie screenings. Whether it's an early morning yoga session on the expansive fore deck, a celebratory evening meal around the 12-person dining table on the bridge deck, or pre-dinner cocktails on the main-deck lounge seating, there is a space for every occasion.