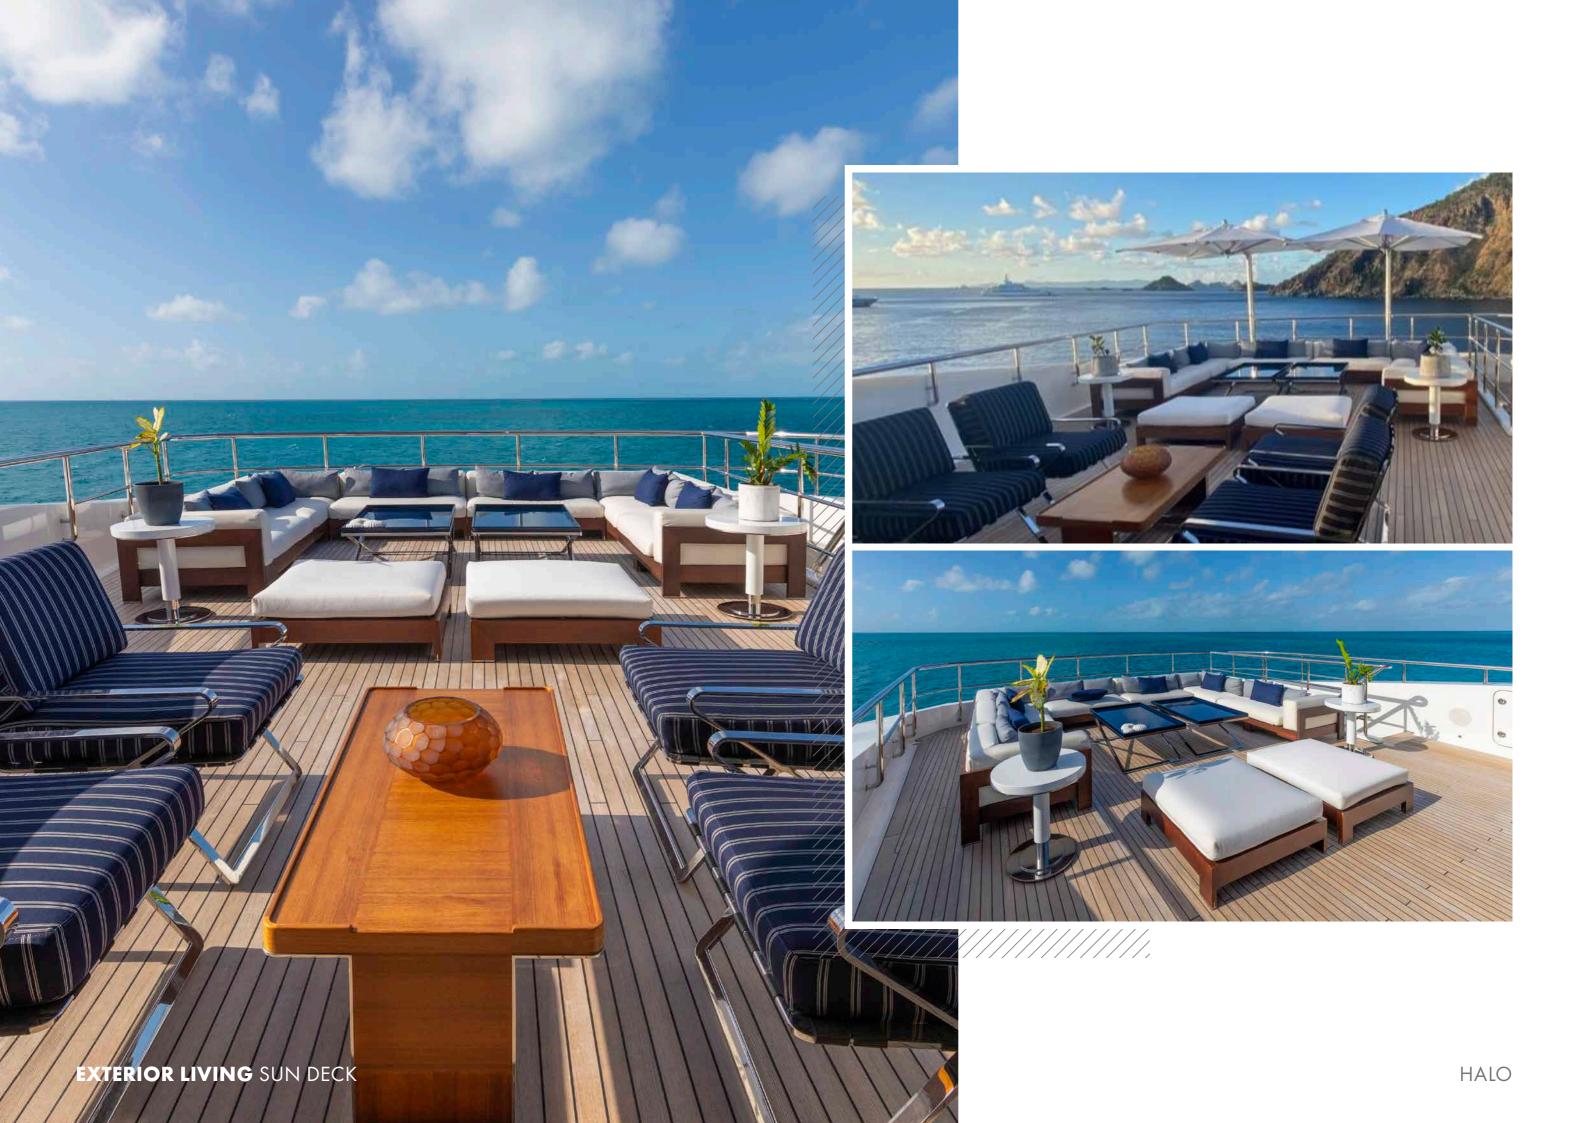

#### OUTSIDE IS THE PLACE TO BE

Guests are naturally drawn to the incredibly spacious sun deck. Not only is there a bar and plenty of lounging and dining space, the large Jacuzzi is surrounded by sunpads and can be covered with an innovative carbon fibre sun awning which is controlled electronically. How much sun or shade? You decide. It's as easy as pressing a button. After nightfall, there is an outdoor cinema screen for starlit movie screenings. Whether it's an early morning yoga session on the expansive fore deck, a celebratory evening meal around the 12-person dining table on the bridge deck, or pre-dinner cocktails on the main-deck lounge seating, there is a space for every occasion.