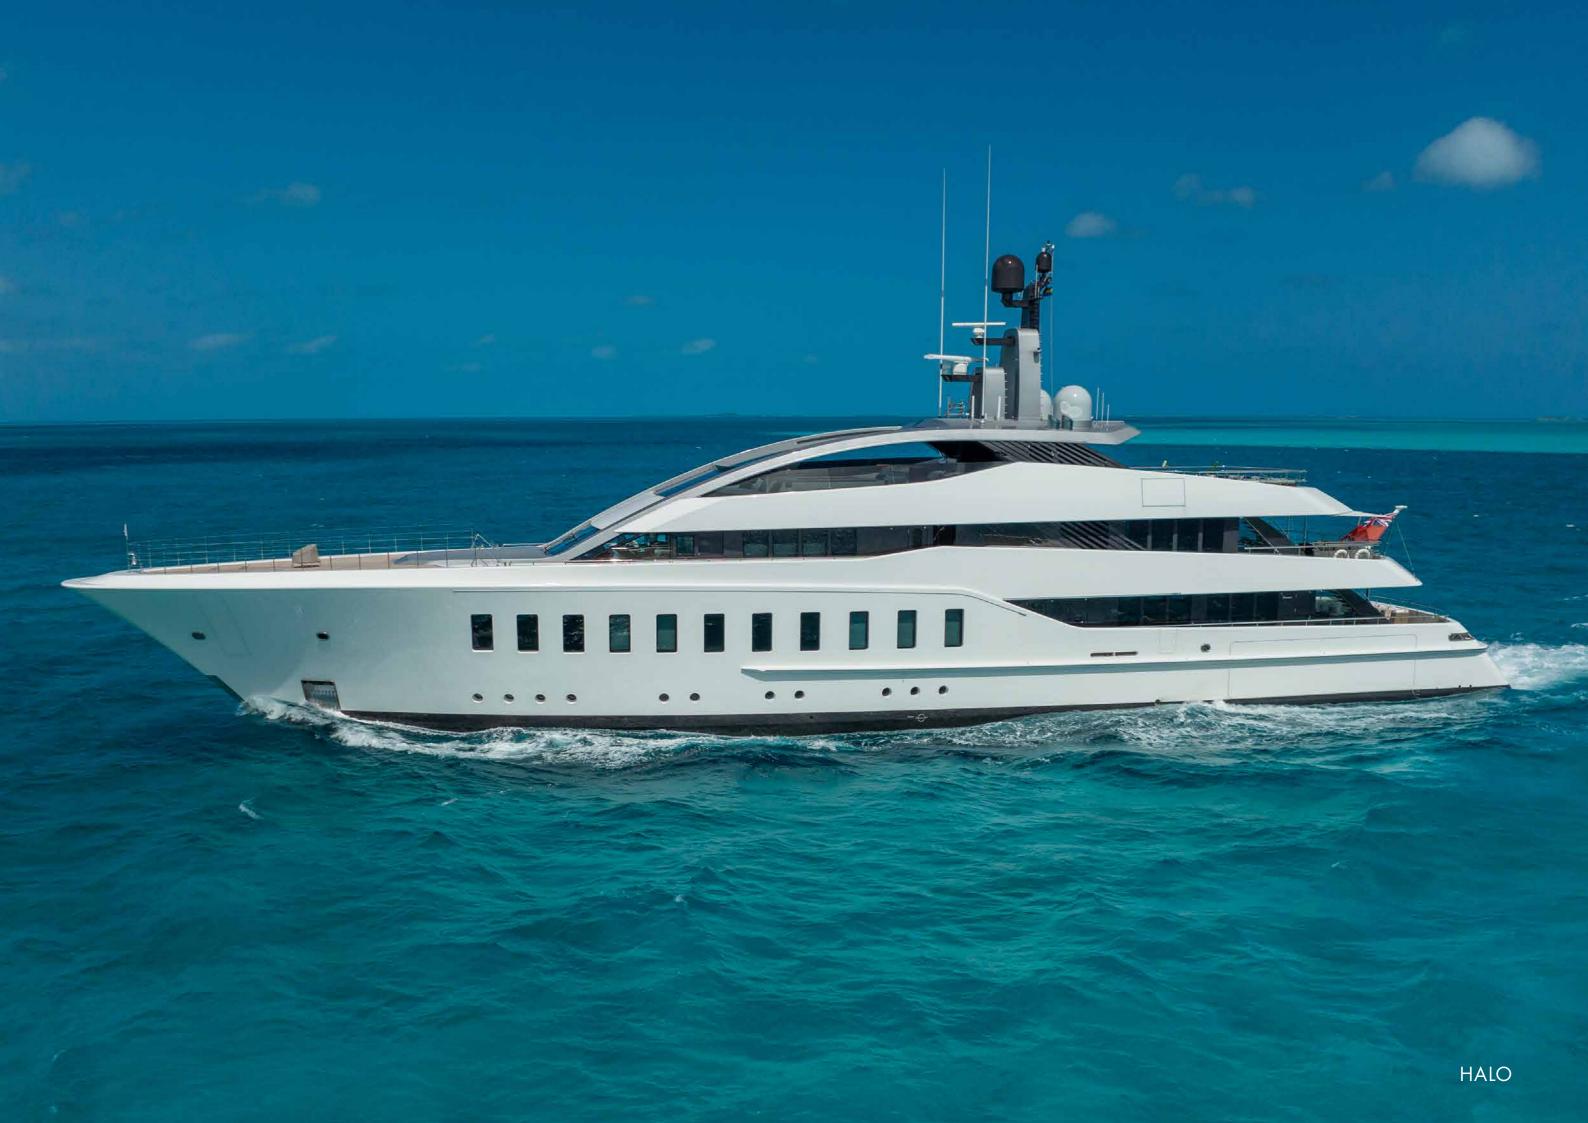

### SPECIFICATION

Builder **Feadship** 

Built **2015** 

Length **57.4m (188' 6")** 

Beam 10.5m (34' 5")

Draft
3.2m (10' 4")

Guests

12 in 6 cabins

#### OUT OF THIS WORLD

Unlike anything else afloat, Halo blazes her own trail on the charter market. The distinct exterior design is guaranteed to turn any head. But Halo is more than her iconic aesthetic; the yacht was made to cruise the world with no compromise to any onboard luxuries.