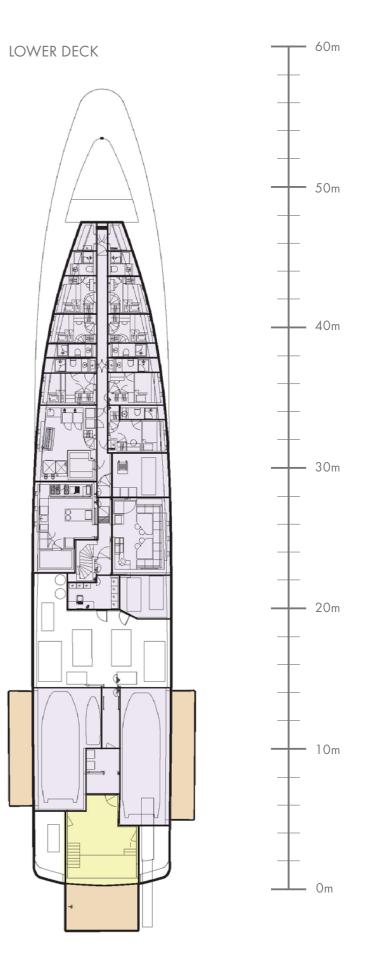

# WAKE UP TO ANEW VIEW EVERY DAY

Halo has six cabins, a unique offering, with the large master suite complete with private office area and four convertible king cabins on the main deck and a VIP suite on the bridge deck. There's flexibility for any kind of group, all of whom will be accommodated in absolute comfort, able to wake up to new views every day.

#### **YACHT LAYOUT**

SUN DECK

**BRIDGE DECK** 

#### KEY

Deck

Guest Areas

Master Cabin

Guest Cabins

Fitness & Wellbeing

Crew Areas