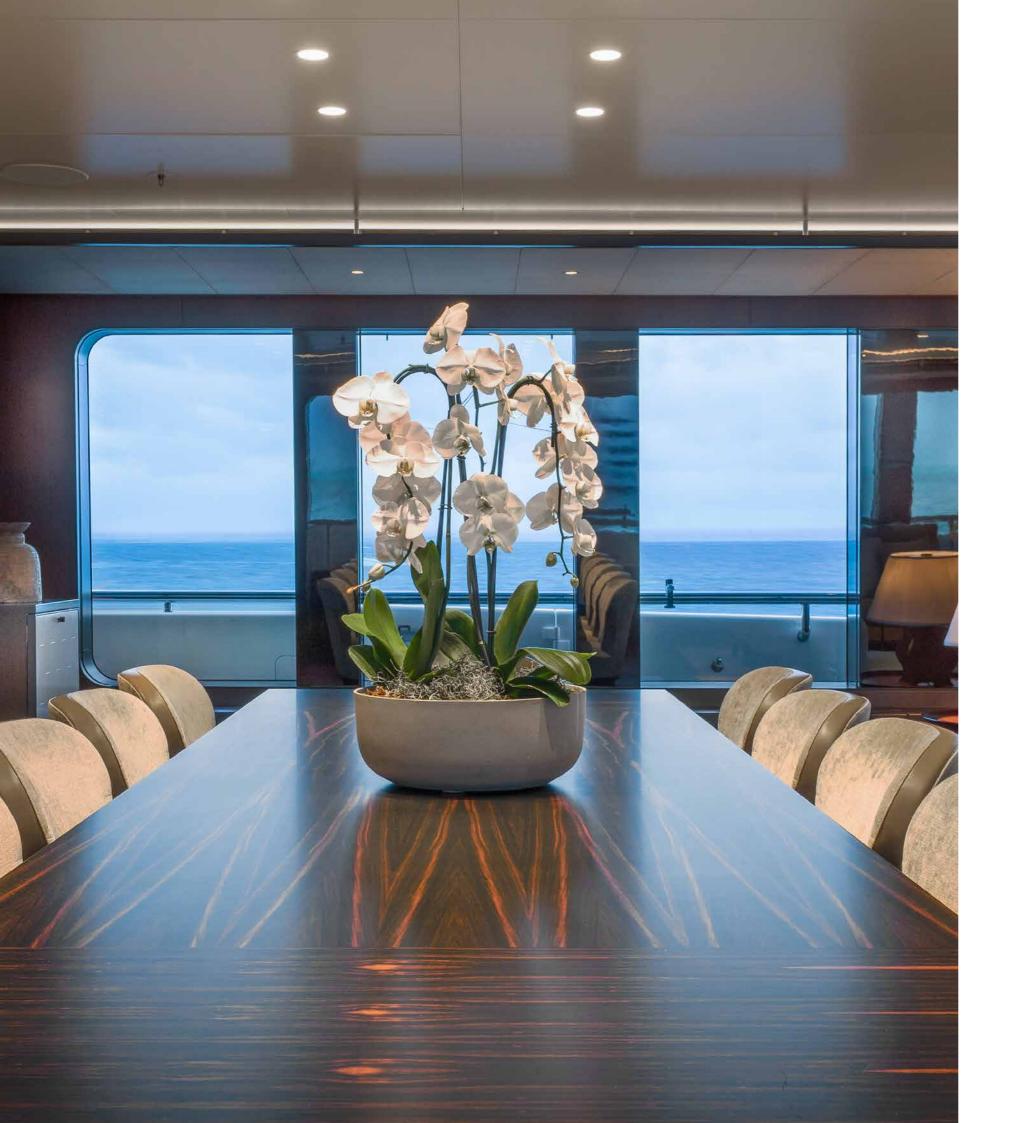

## ON THE WATER RETREAT

A true on-the-water retreat, Halo's sociable spaces and contemporary interiors keep guests in constant contact with the water, thanks to large windows that frame the views beyond. From the cool sophistication of the main salon to the more intimate but equally chic sky lounge, there are versatile spaces at every turn.