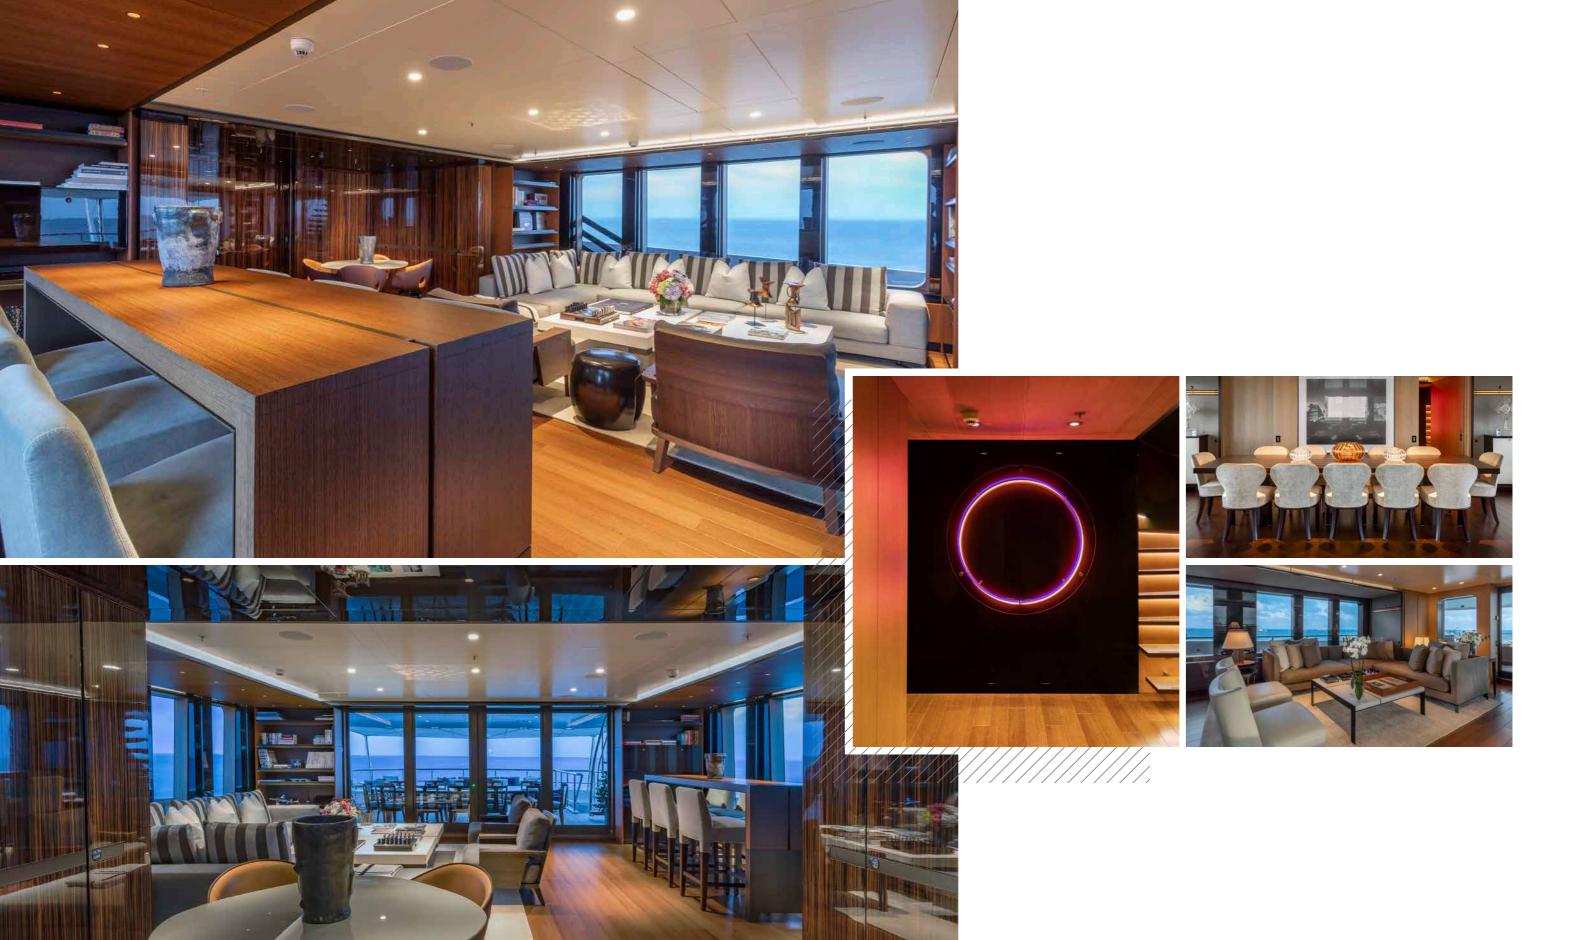

## ON THE WATER RETREAT

A true on-the-water retreat, Halo's sociable spaces and contemporary interiors keep guests in constant contact with the water, thanks to large windows that frame the views beyond. From the cool sophistication of the main salon to the more intimate but equally chic sky lounge, there are versatile spaces at every turn.

INTERIOR LIVING

CABIN ARRANGEMENT