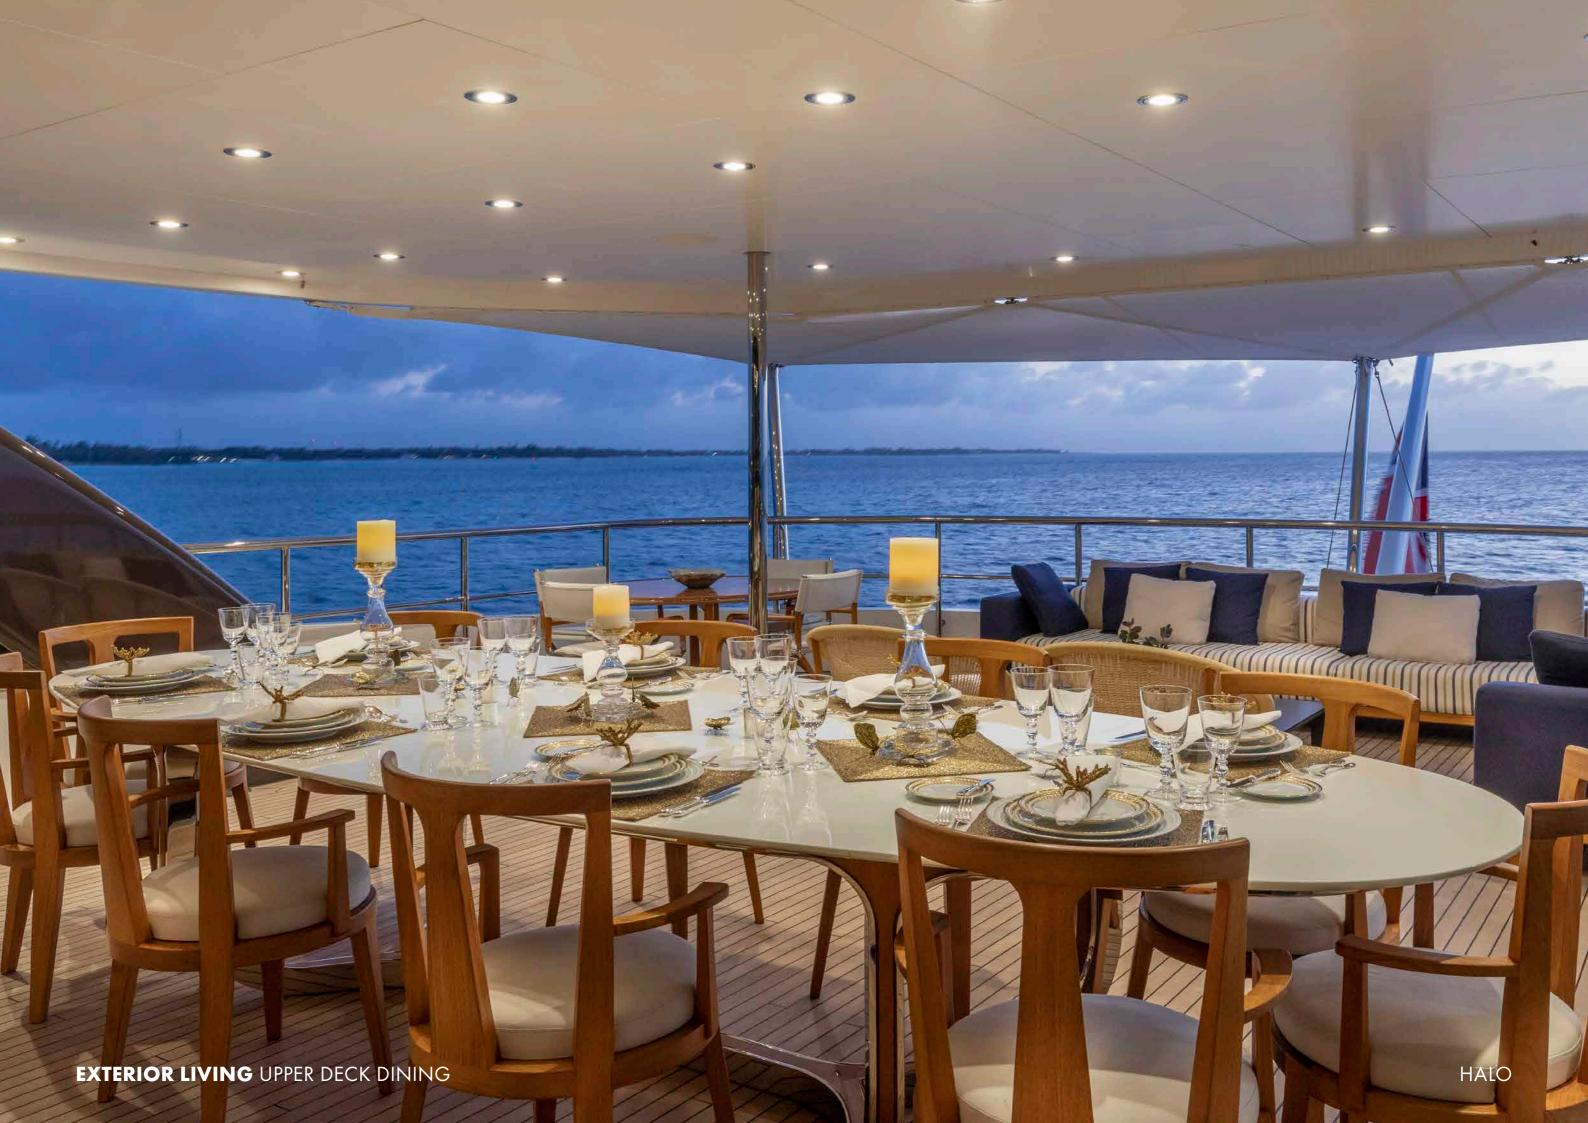

#### OUTSIDE IS THE PLACE TO BE

Guests are naturally drawn to the incredibly spacious sun deck. Not only is there a bar and plenty of lounging and dining space, the large Jacuzzi is surrounded by sunpads and can be covered with an innovative carbon fibre sun awning which is controlled electronically. How much sun or shade? You decide. It's as easy as pressing a button. After nightfall, there is an outdoor cinema screen for starlit movie screenings. Whether it's an early morning yoga session on the expansive fore deck, a celebratory evening meal around the 12-person dining table on the bridge deck, or pre-dinner cocktails on the main-deck lounge seating, there is a space for every occasion.