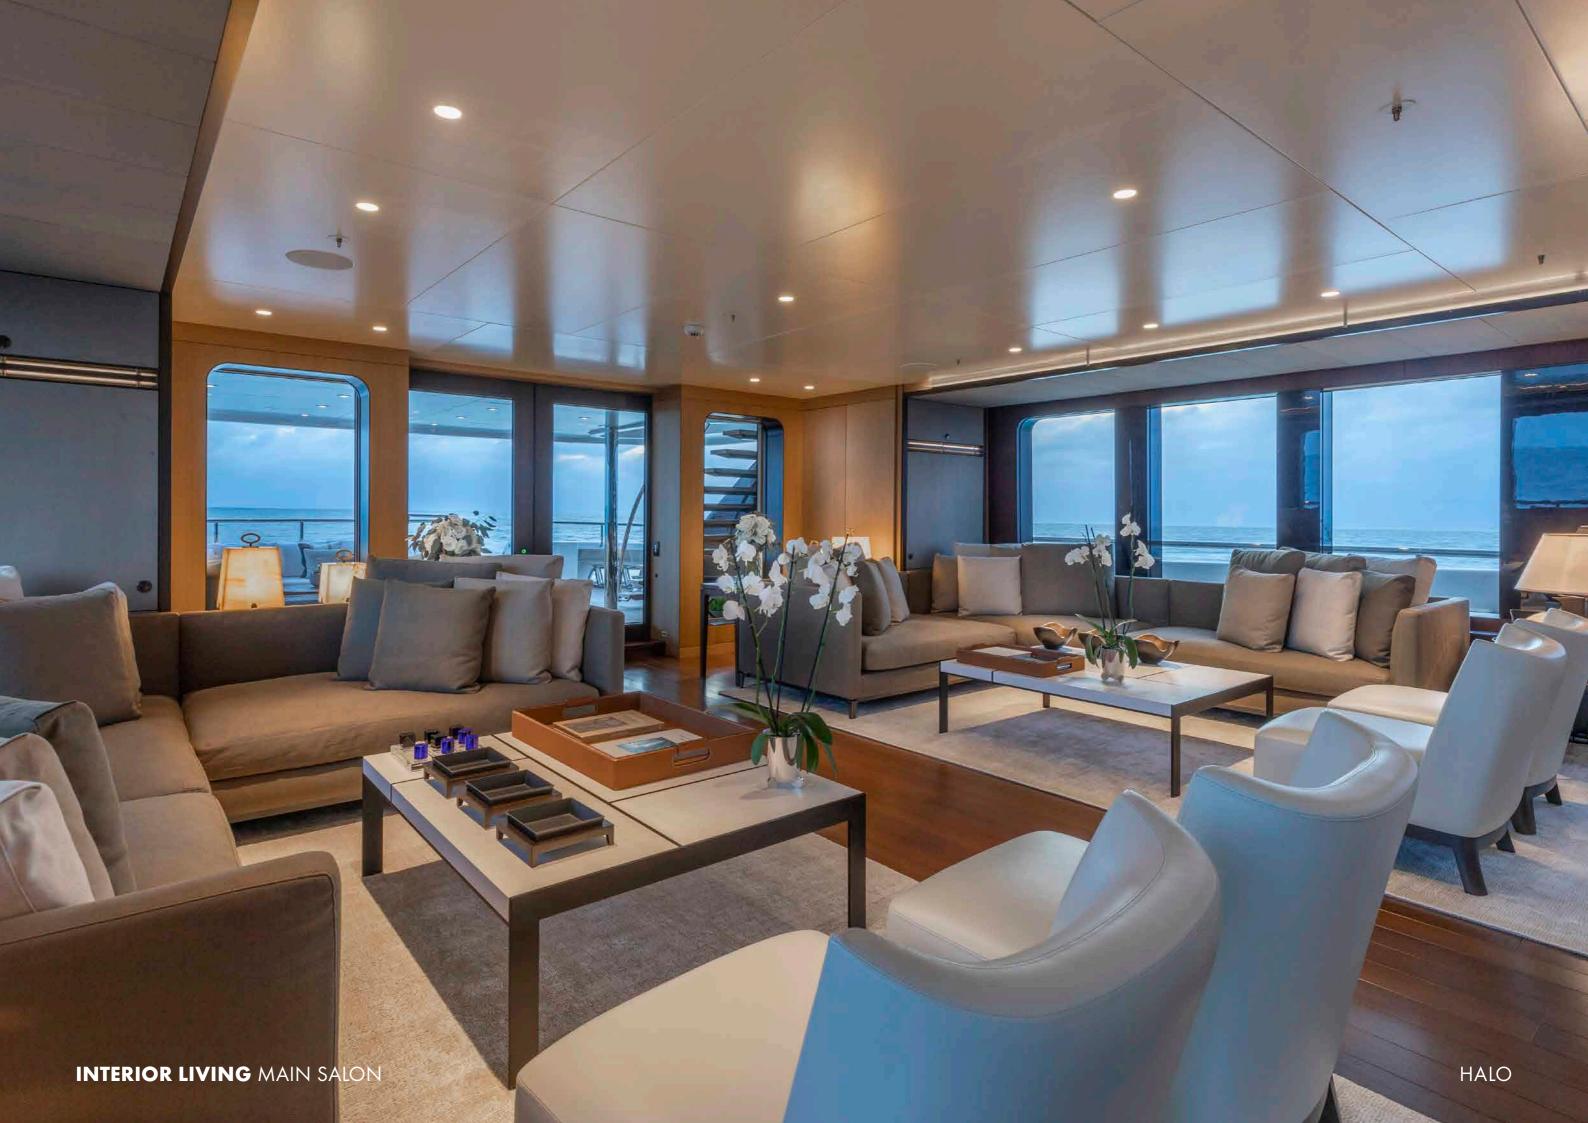

## ON THE WATER RETREAT

A true on-the-water retreat, Halo's sociable spaces and contemporary interiors keep guests in constant contact with the water, thanks to large windows that frame the views beyond. From the cool sophistication of the main salon to the more intimate but equally chic sky lounge, there are versatile spaces at every turn.