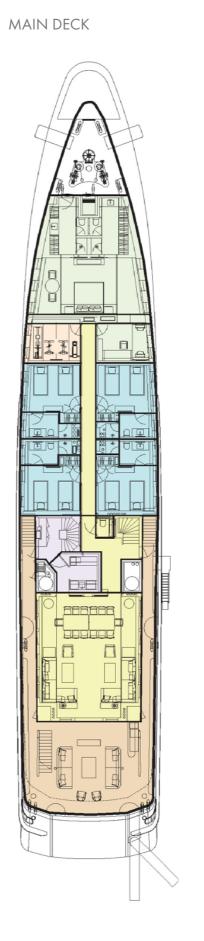

# WAKE UP TO ANEW VIEW EVERY DAY

Halo has six cabins, a unique offering, with the large master suite complete with private office area and four convertible king cabins on the main deck and a VIP suite on the bridge deck. There's flexibility for any kind of group, all of whom will be accommodated in absolute comfort, able to wake up to new views every day.

#### **YACHT LAYOUT**

SUN DECK

**BRIDGE DECK** 

#### KEY

Deck

Guest Areas

Master Cabin

Guest Cabins

Fitness & Wellbeing

Crew Areas