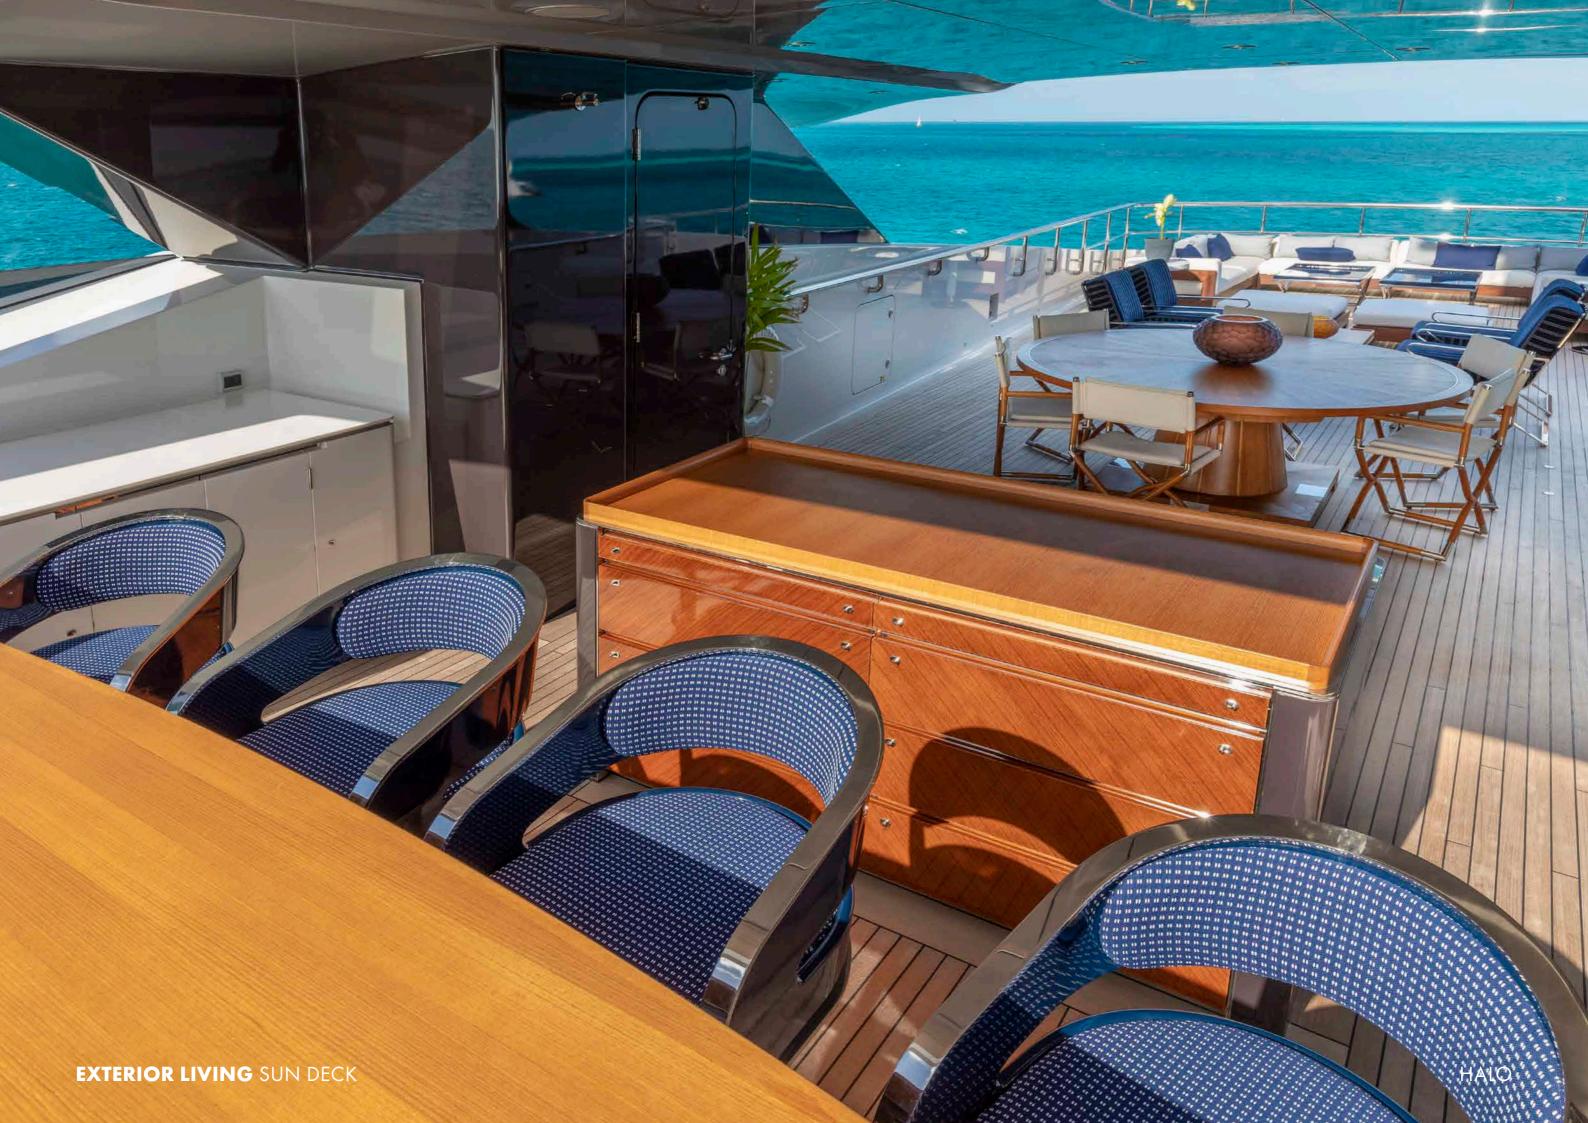

#### OUTSIDE IS THE PLACE TO BE

Guests are naturally drawn to the incredibly spacious sun deck. Not only is there a bar and plenty of lounging and dining space, the large Jacuzzi is surrounded by sunpads and can be covered with an innovative carbon fibre sun awning which is controlled electronically. How much sun or shade? You decide. It's as easy as pressing a button. After nightfall, there is an outdoor cinema screen for starlit movie screenings. Whether it's an early morning yoga session on the expansive fore deck, a celebratory evening meal around the 12-person dining table on the bridge deck, or pre-dinner cocktails on the main-deck lounge seating, there is a space for every occasion.