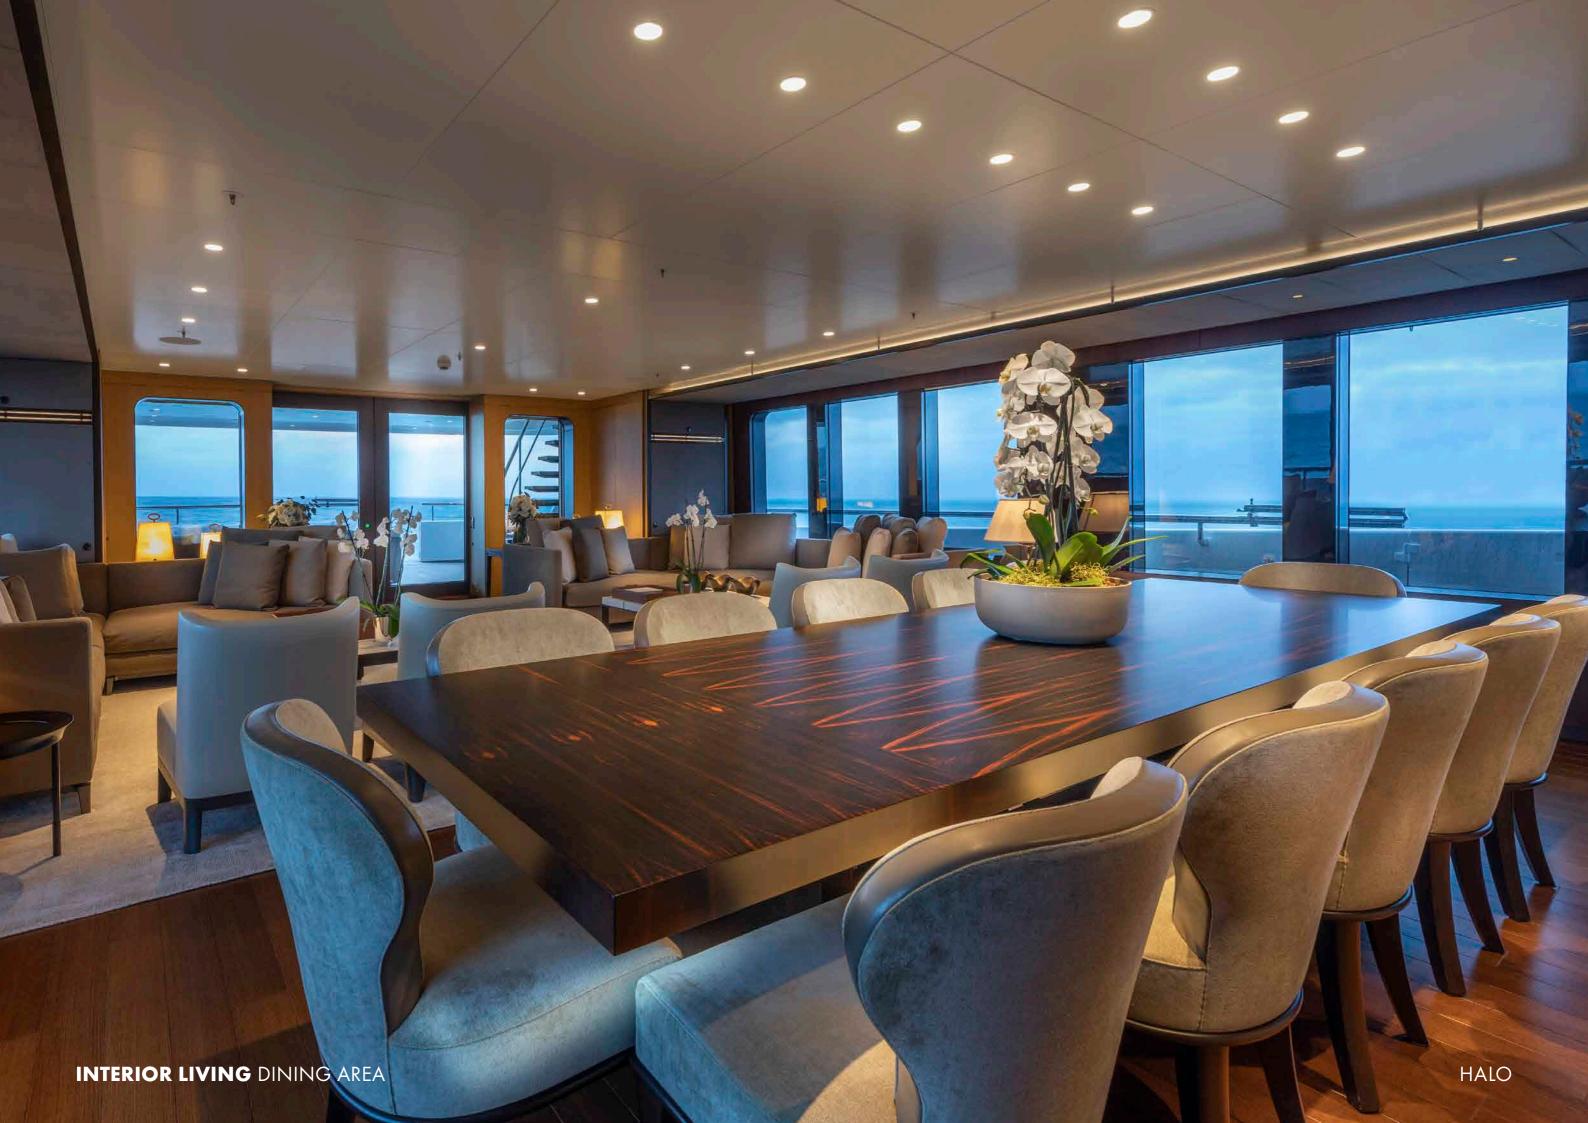

## ON THE WATER RETREAT

A true on-the-water retreat, Halo's sociable spaces and contemporary interiors keep guests in constant contact with the water, thanks to large windows that frame the views beyond. From the cool sophistication of the main salon to the more intimate but equally chic sky lounge, there are versatile spaces at every turn.