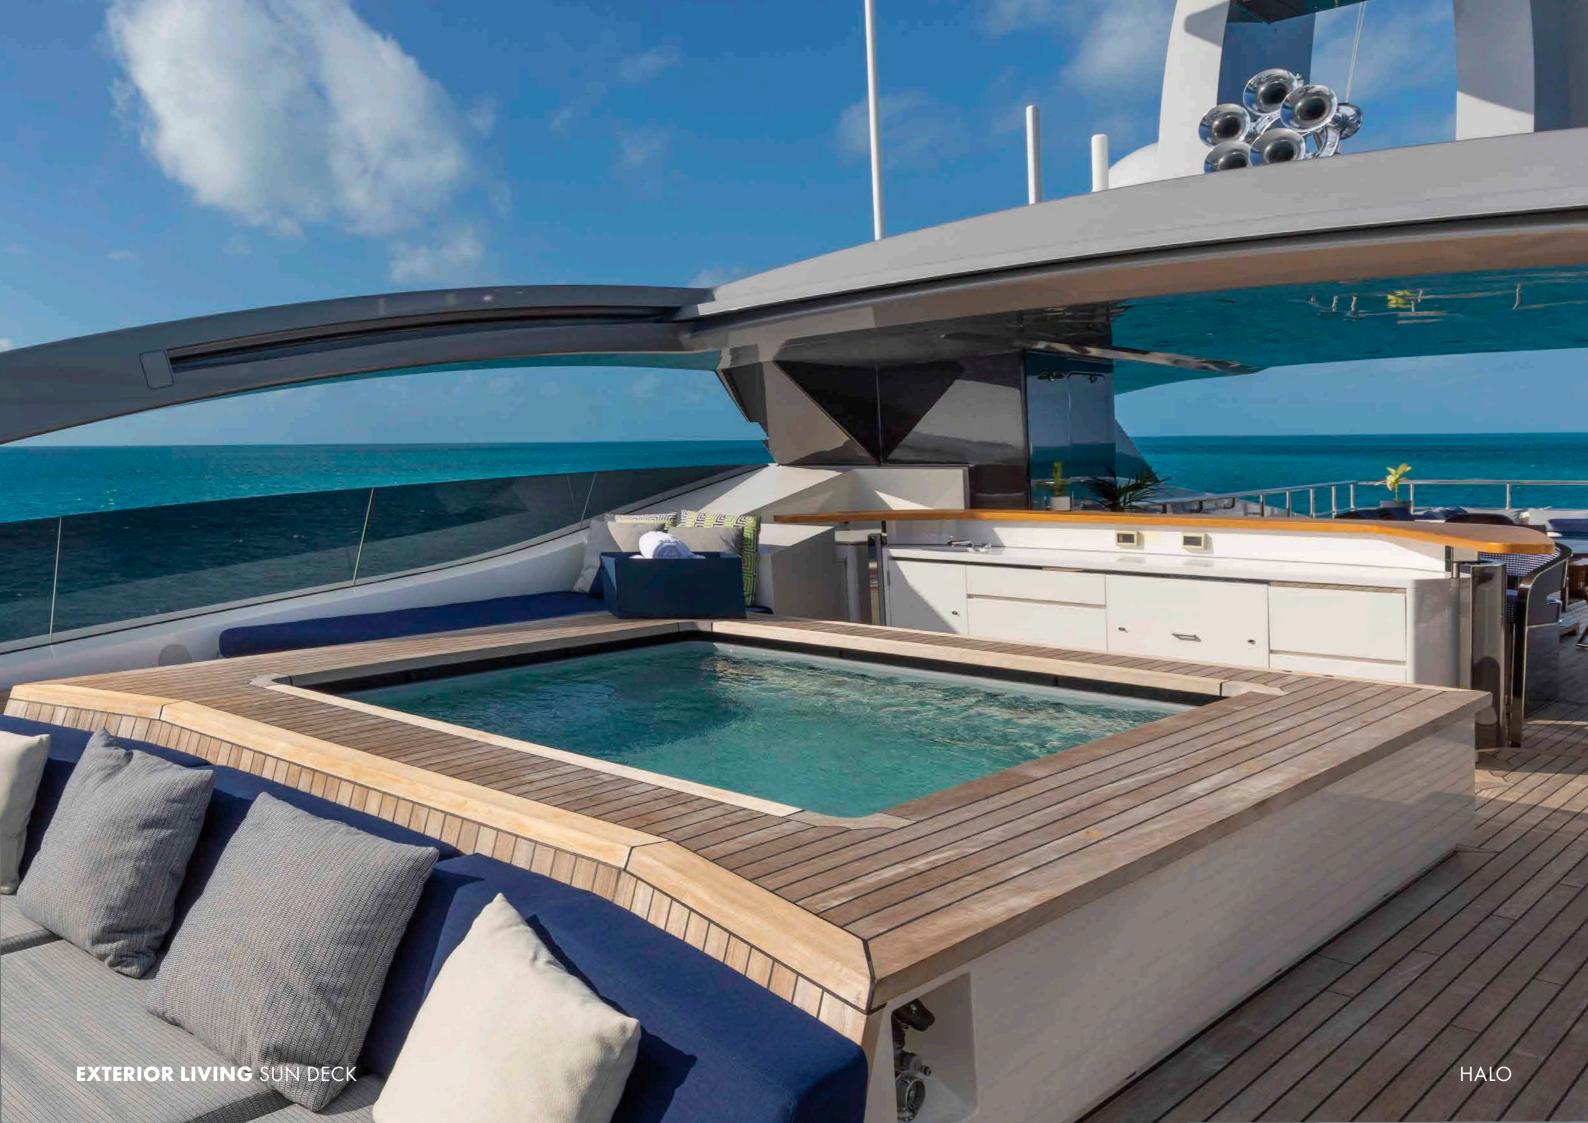

#### OUTSIDE IS THE PLACE TO BE

Guests are naturally drawn to the incredibly spacious sun deck. Not only is there a bar and plenty of lounging and dining space, the large Jacuzzi is surrounded by sunpads and can be covered with an innovative carbon fibre sun awning which is controlled electronically. How much sun or shade? You decide. It's as easy as pressing a button. After nightfall, there is an outdoor cinema screen for starlit movie screenings. Whether it's an early morning yoga session on the expansive fore deck, a celebratory evening meal around the 12-person dining table on the bridge deck, or pre-dinner cocktails on the main-deck lounge seating, there is a space for every occasion.