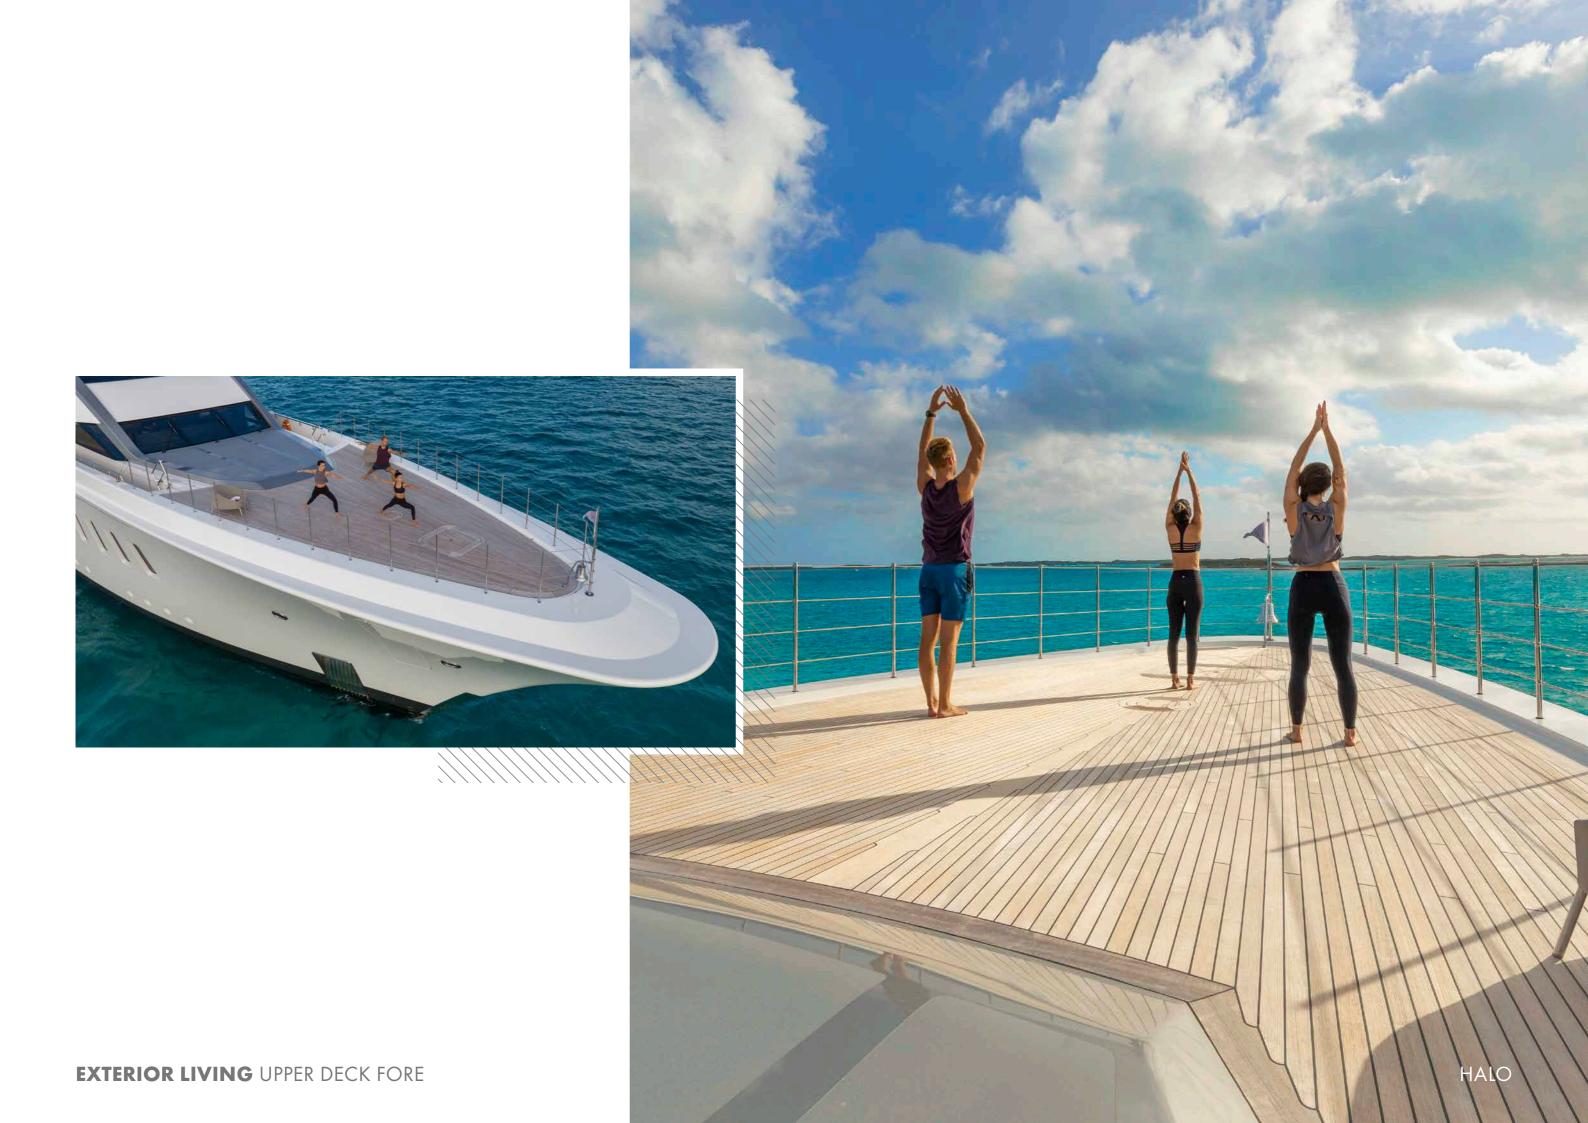

Wellness and relaxation are top of the agenda thanks to incredible amenities such as the gym and custom pool, plenty of sunbathing and break-out spaces and a personal trainer and yoga instructor among her 14-strong crew.

#### OUTSIDE IS THE PLACE TO BE

Guests are naturally drawn to the incredibly spacious sun deck. Not only is there a bar and plenty of lounging and dining space, the large Jacuzzi is surrounded by sunpads and can be covered with an innovative carbon fibre sun awning which is controlled electronically. How much sun or shade? You decide. It's as easy as pressing a button. After nightfall, there is an outdoor cinema screen for starlit movie screenings. Whether it's an early morning yoga session on the expansive fore deck, a celebratory evening meal around the 12-person dining table on the bridge deck, or pre-dinner cocktails on the main-deck lounge seating, there is a space for every occasion.