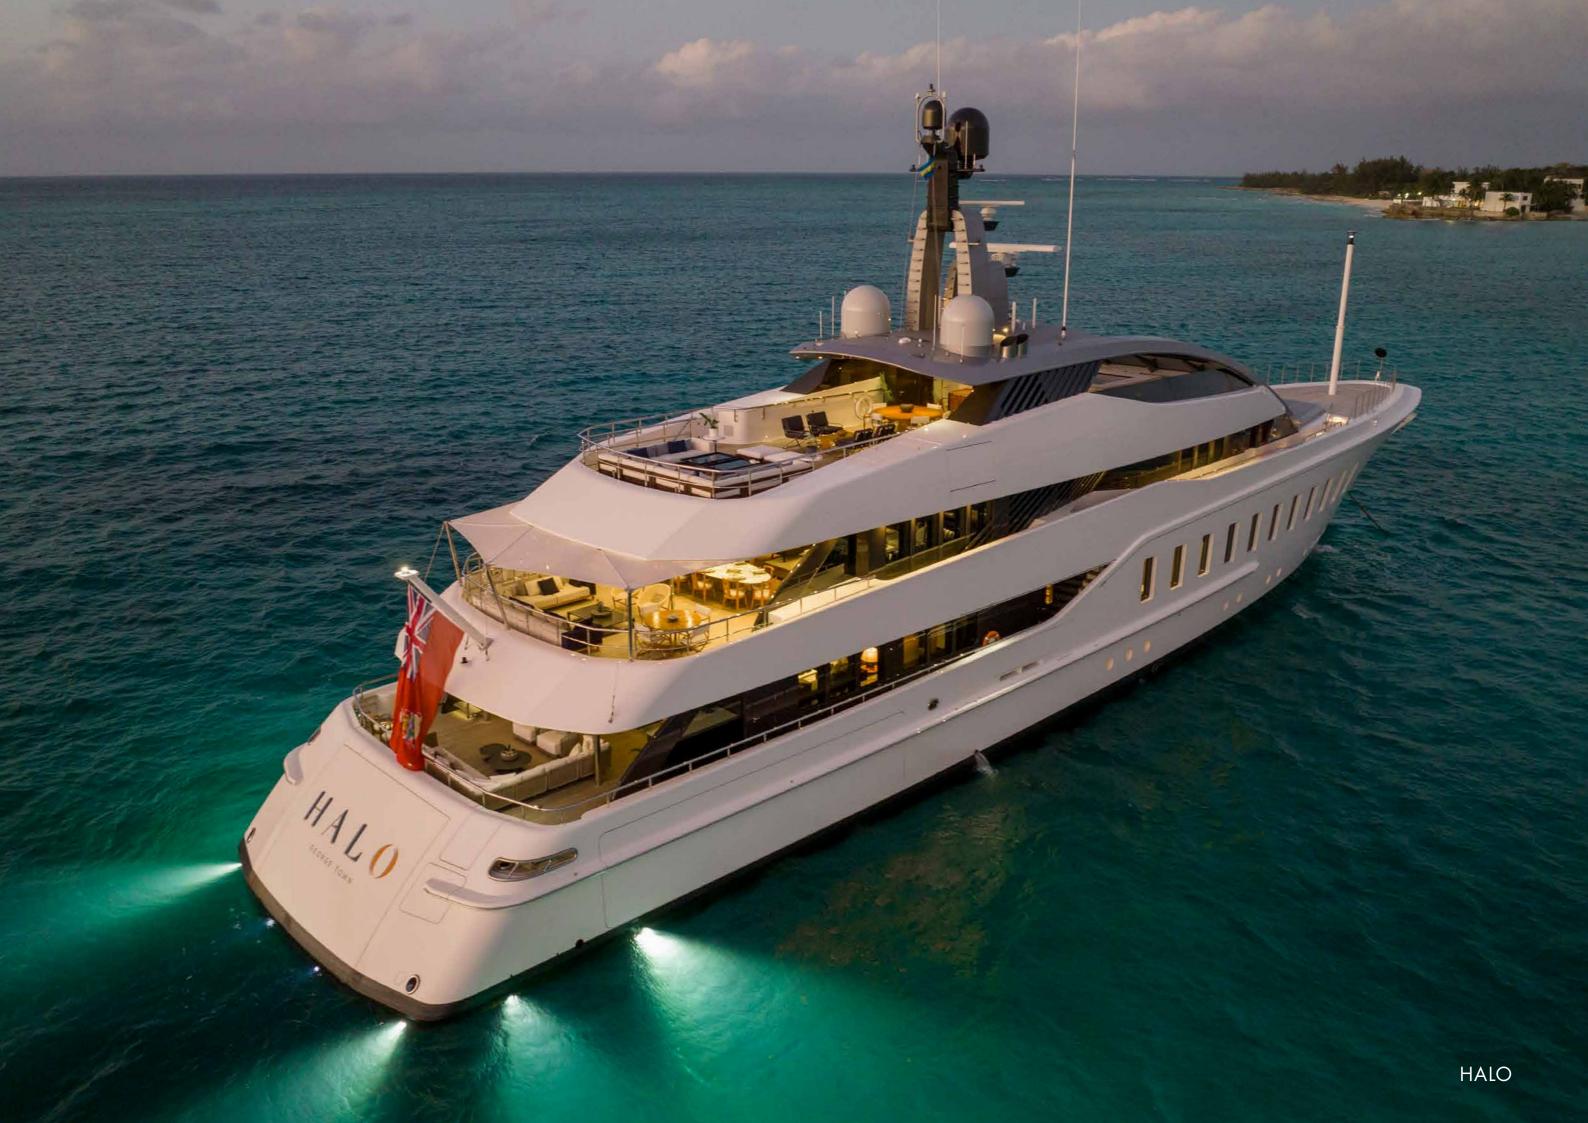

### SPECIFICATION

Builder **Feadship** 

Built **2015** 

Length **57.4m (188' 6")** 

Beam 10.5m (34' 5")

Draft
3.2m (10' 4")

Guests

12 in 6 cabins

Crew 14

Max. Speed **16 knots** 

HALO

HALO

#### OUT OF THIS WORLD

Unlike anything else afloat, Halo blazes her own trail on the charter market. The distinct exterior design is guaranteed to turn any head. But Halo is more than her iconic aesthetic; the yacht was made to cruise the world with no compromise to any onboard luxuries.