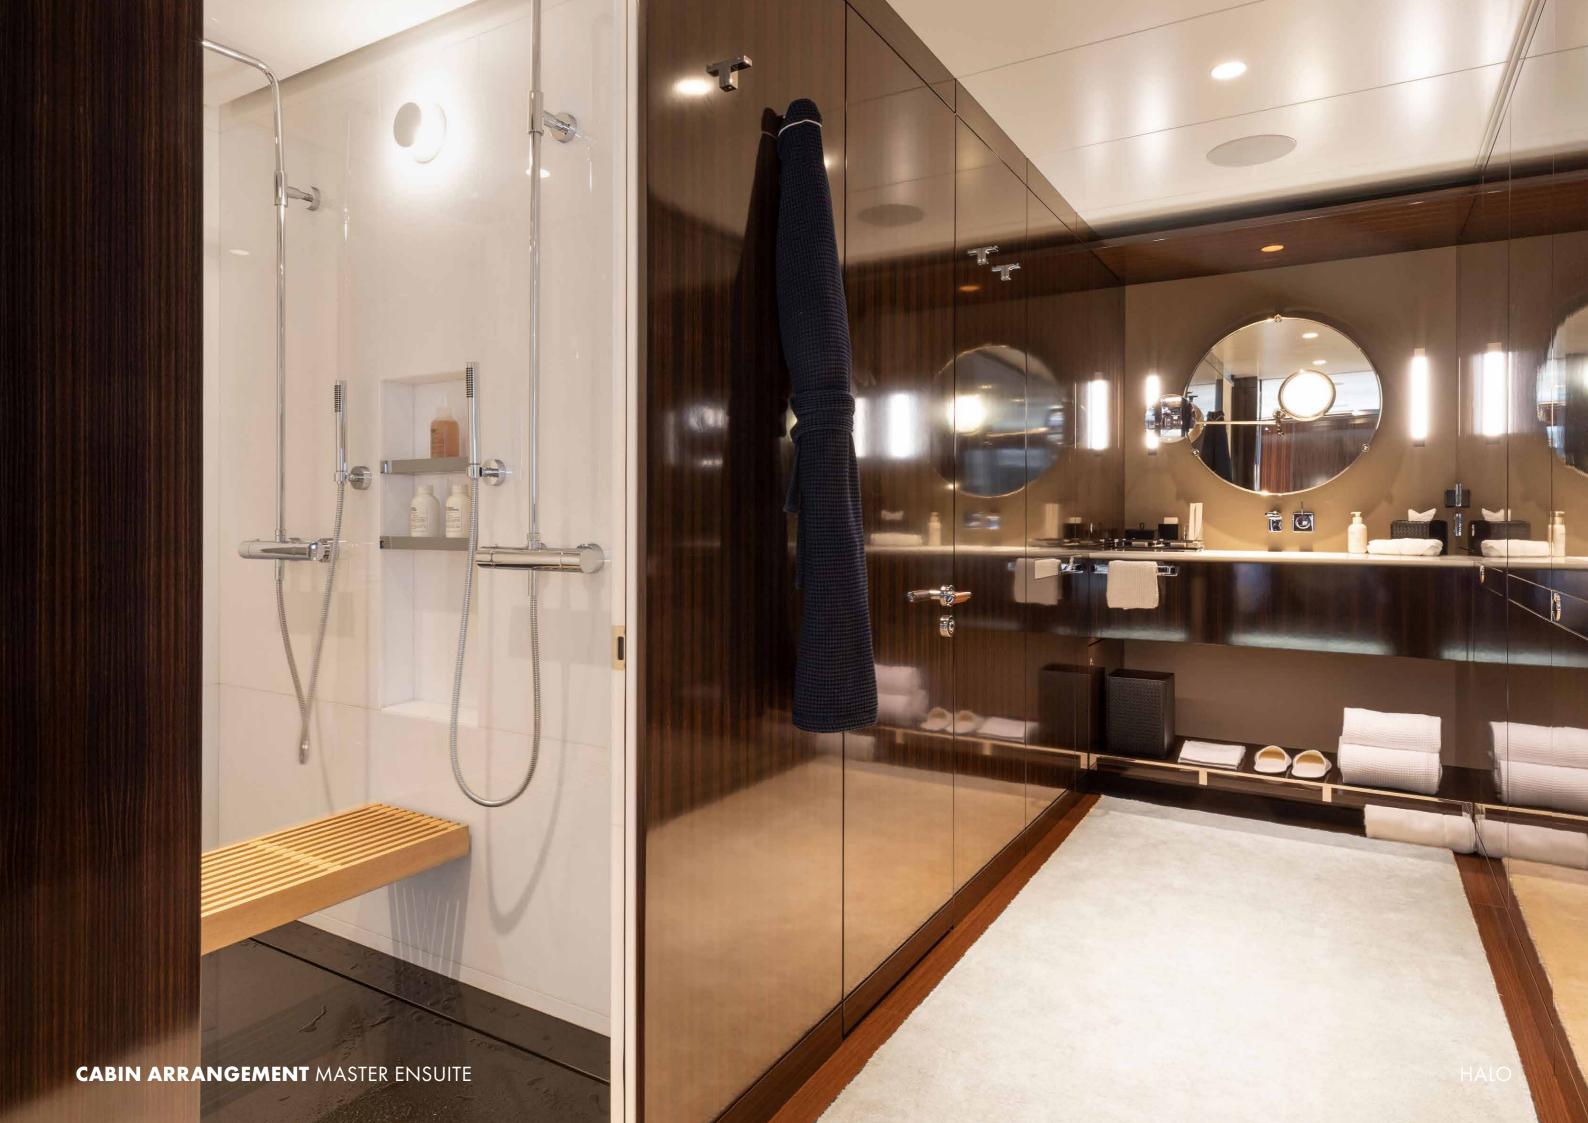

INTERIOR LIVING

CABIN ARRANGEMENT

# WAKE UP TO ANEW VIEW EVERY DAY

Halo has six cabins, a unique offering, with the large master suite complete with private office area and four convertible king cabins on the main deck and a VIP suite on the bridge deck. There's flexibility for any kind of group, all of whom will be accommodated in absolute comfort, able to wake up to new views every day.