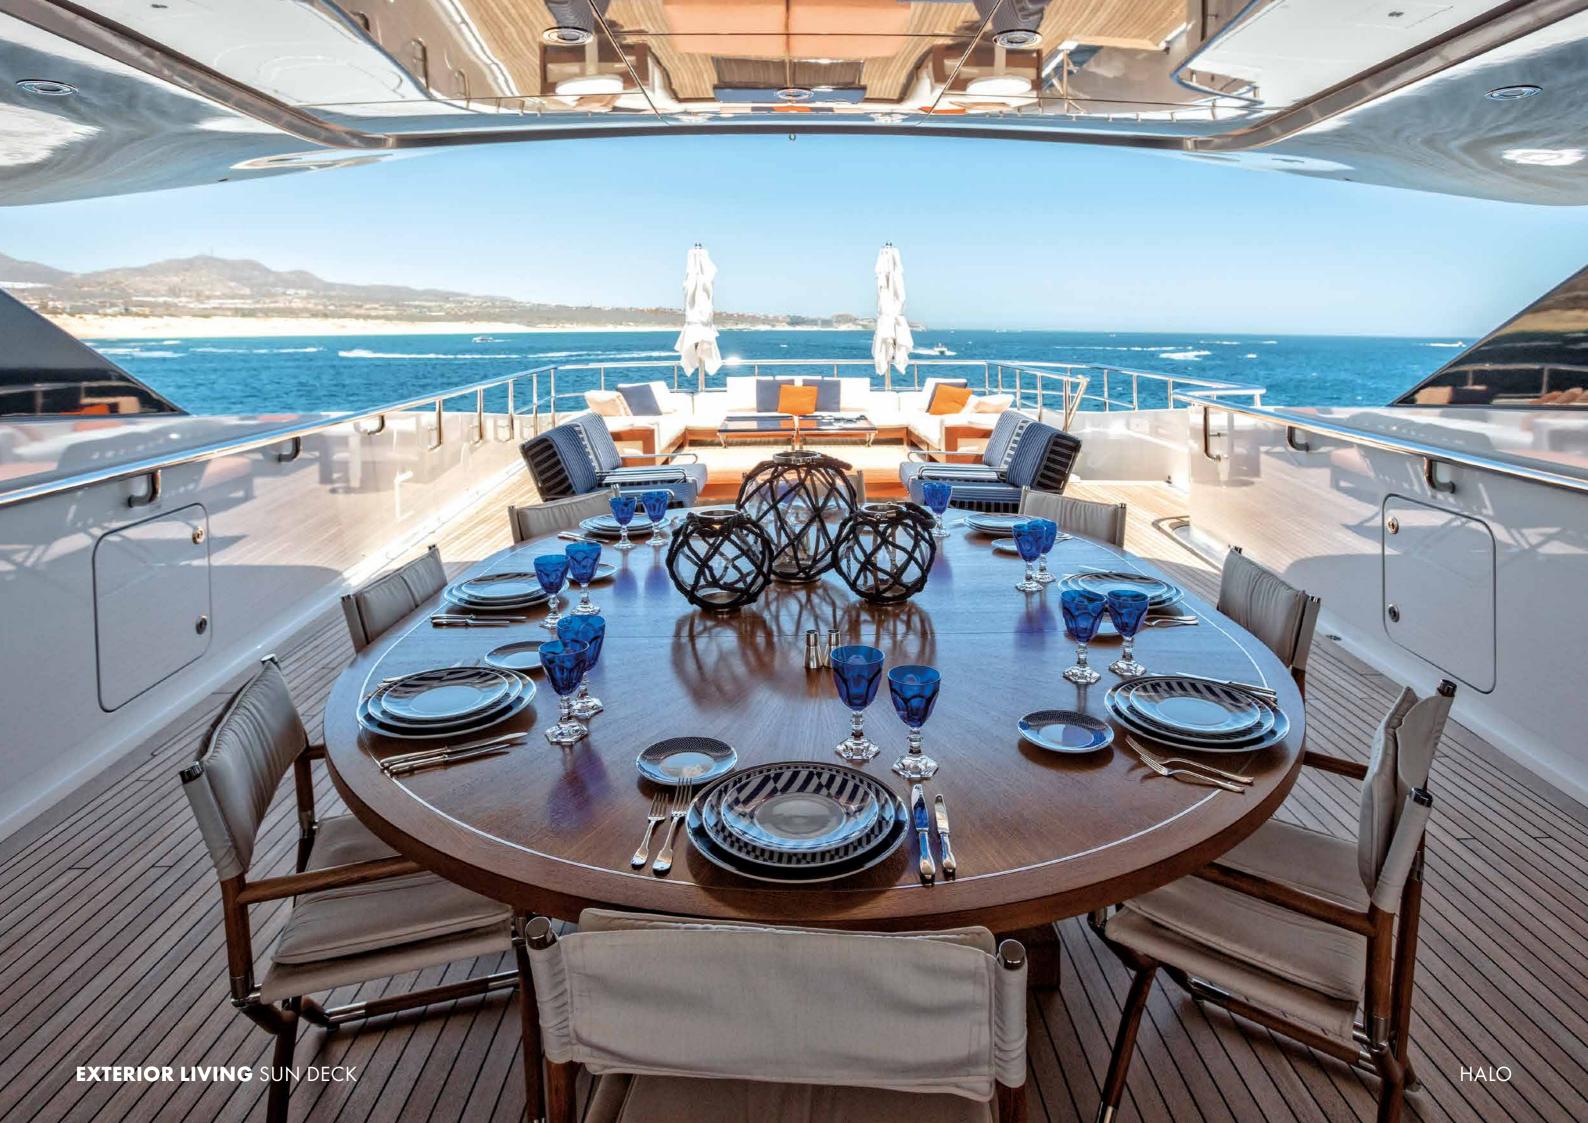

#### OUTSIDE IS THE PLACE TO BE

Guests are naturally drawn to the incredibly spacious sun deck. Not only is there a bar and plenty of lounging and dining space, the large Jacuzzi is surrounded by sunpads and can be covered with an innovative carbon fibre sun awning which is controlled electronically. How much sun or shade? You decide. It's as easy as pressing a button. After nightfall, there is an outdoor cinema screen for starlit movie screenings. Whether it's an early morning yoga session on the expansive fore deck, a celebratory evening meal around the 12-person dining table on the bridge deck, or pre-dinner cocktails on the main-deck lounge seating, there is a space for every occasion.