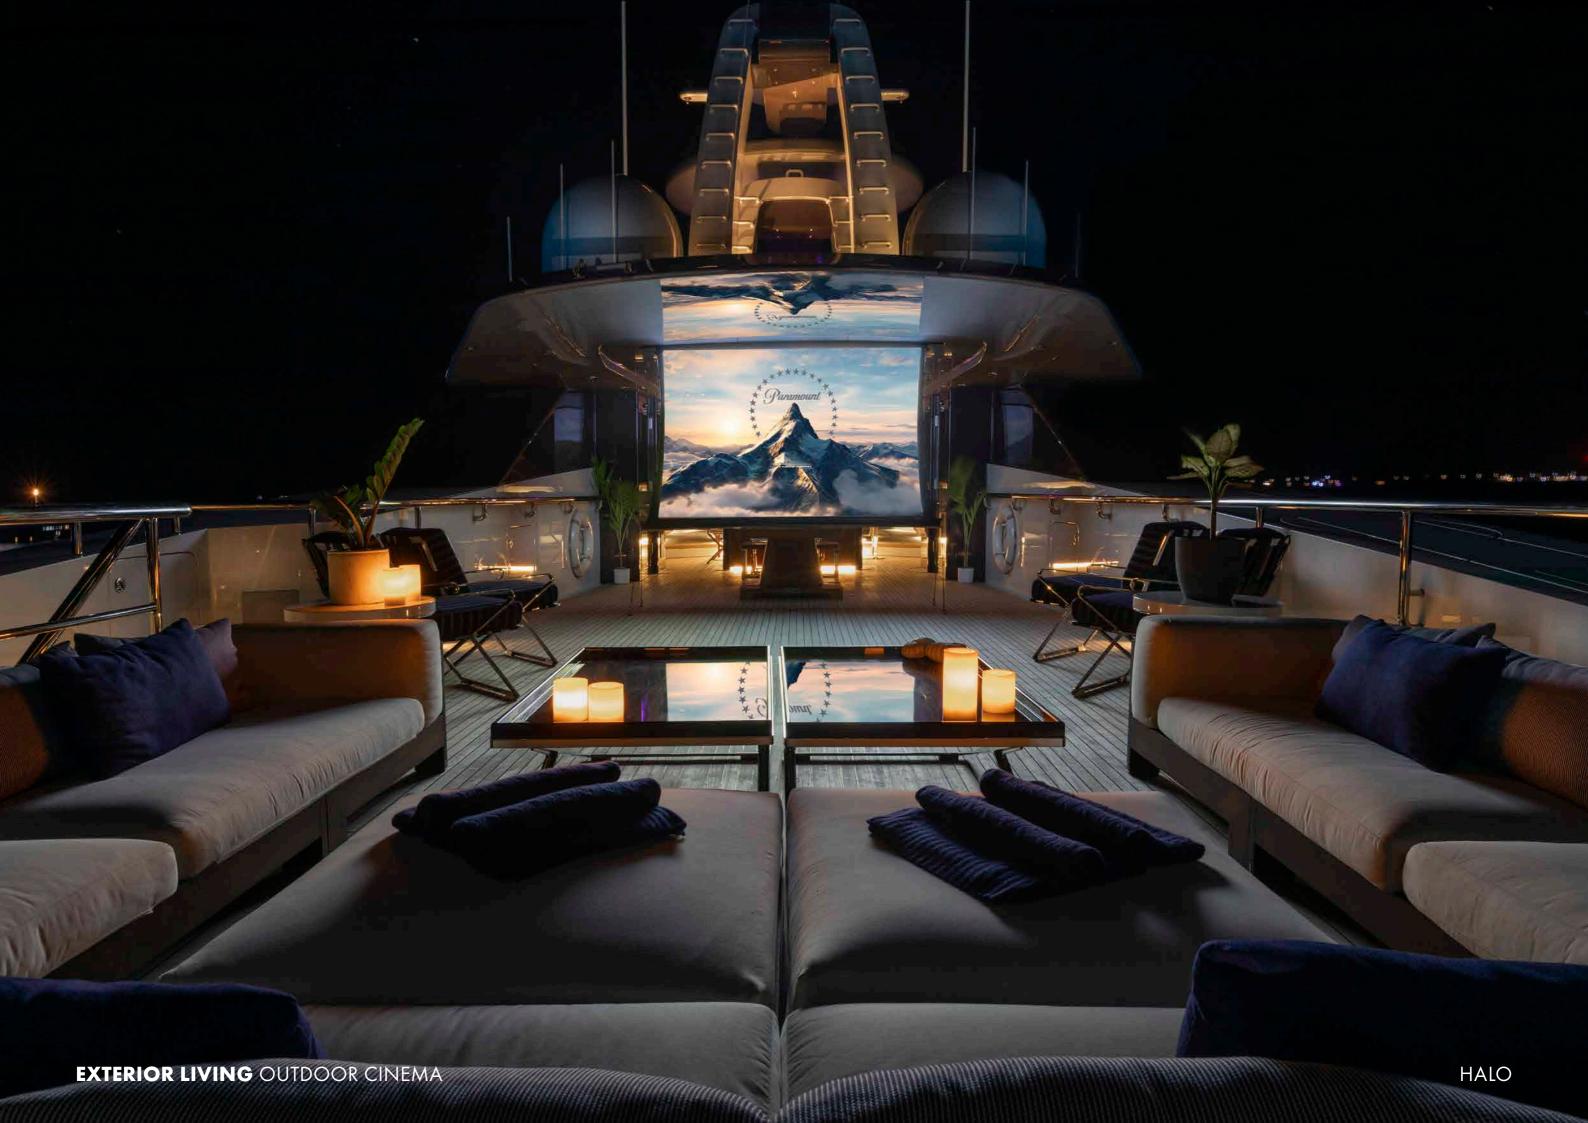

#### OUTSIDE IS THE PLACE TO BE

Guests are naturally drawn to the incredibly spacious sun deck. Not only is there a bar and plenty of lounging and dining space, the large Jacuzzi is surrounded by sunpads and can be covered with an innovative carbon fibre sun awning which is controlled electronically. How much sun or shade? You decide. It's as easy as pressing a button. After nightfall, there is an outdoor cinema screen for starlit movie screenings. Whether it's an early morning yoga session on the expansive fore deck, a celebratory evening meal around the 12-person dining table on the bridge deck, or pre-dinner cocktails on the main-deck lounge seating, there is a space for every occasion.