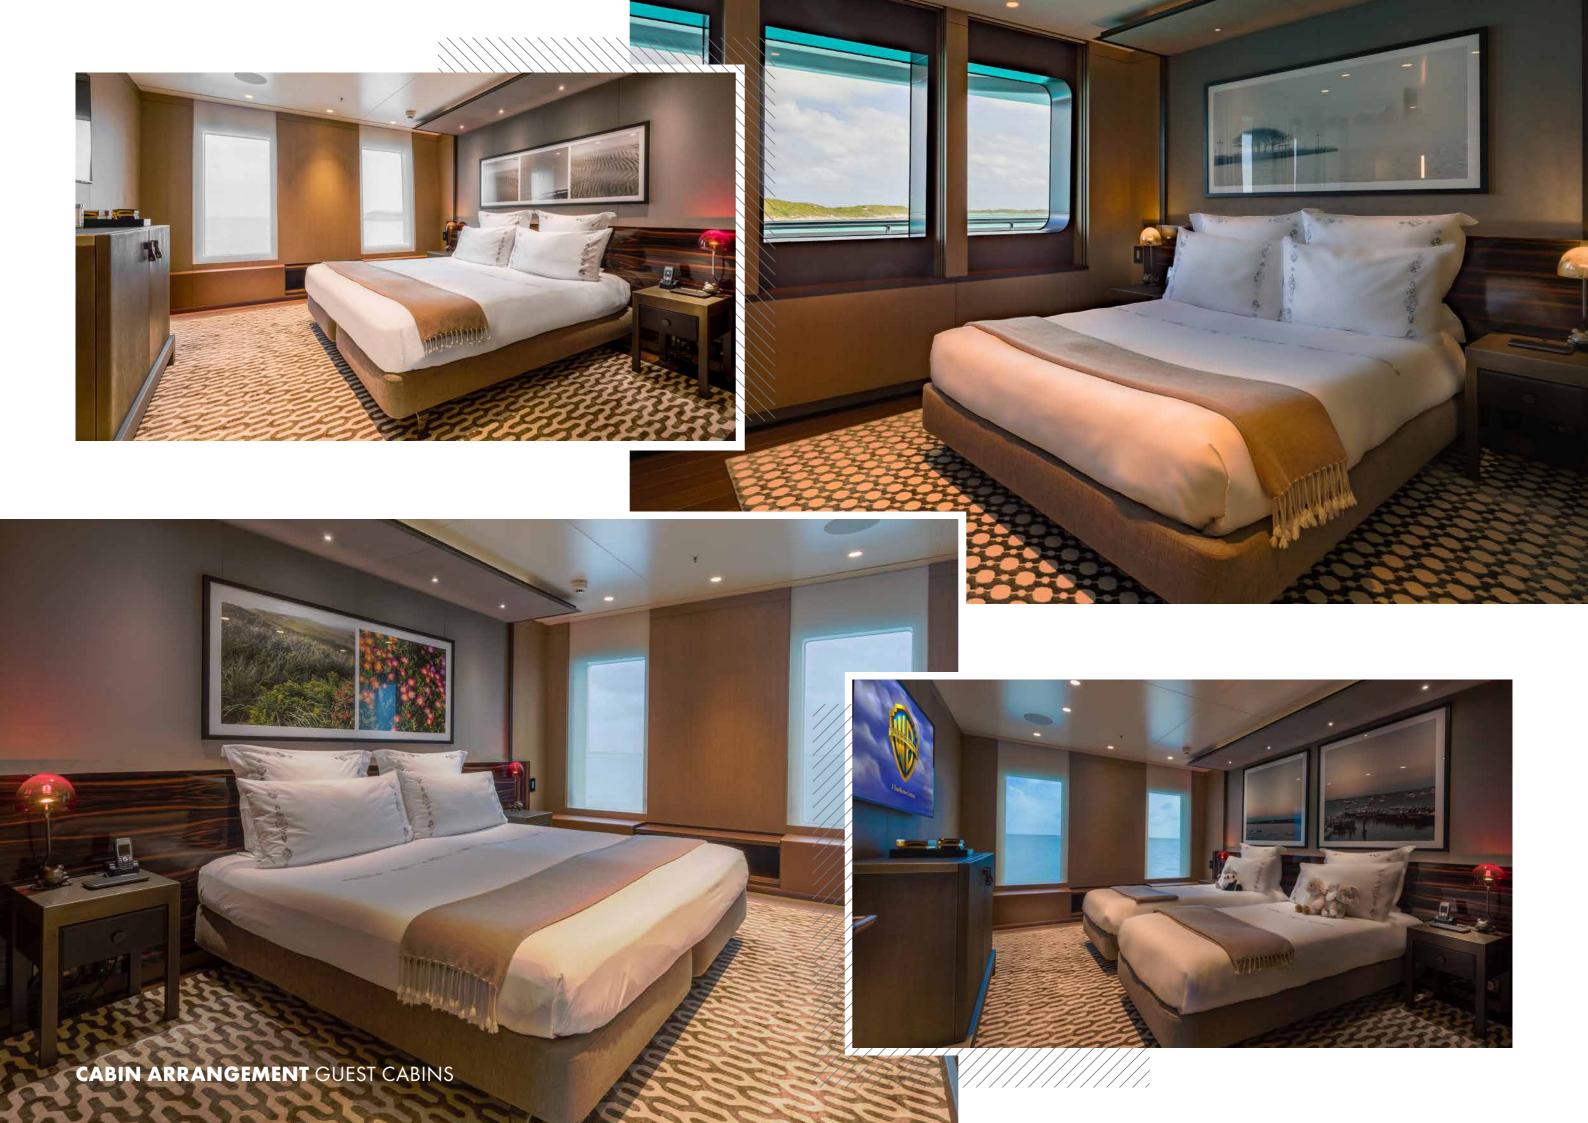

INTERIOR LIVING

CABIN ARRANGEMENT

# WAKE UP TO ANEW VIEW EVERY DAY

Halo has six cabins, a unique offering, with the large master suite complete with private office area and four convertible king cabins on the main deck and a VIP suite on the bridge deck. There's flexibility for any kind of group, all of whom will be accommodated in absolute comfort, able to wake up to new views every day.