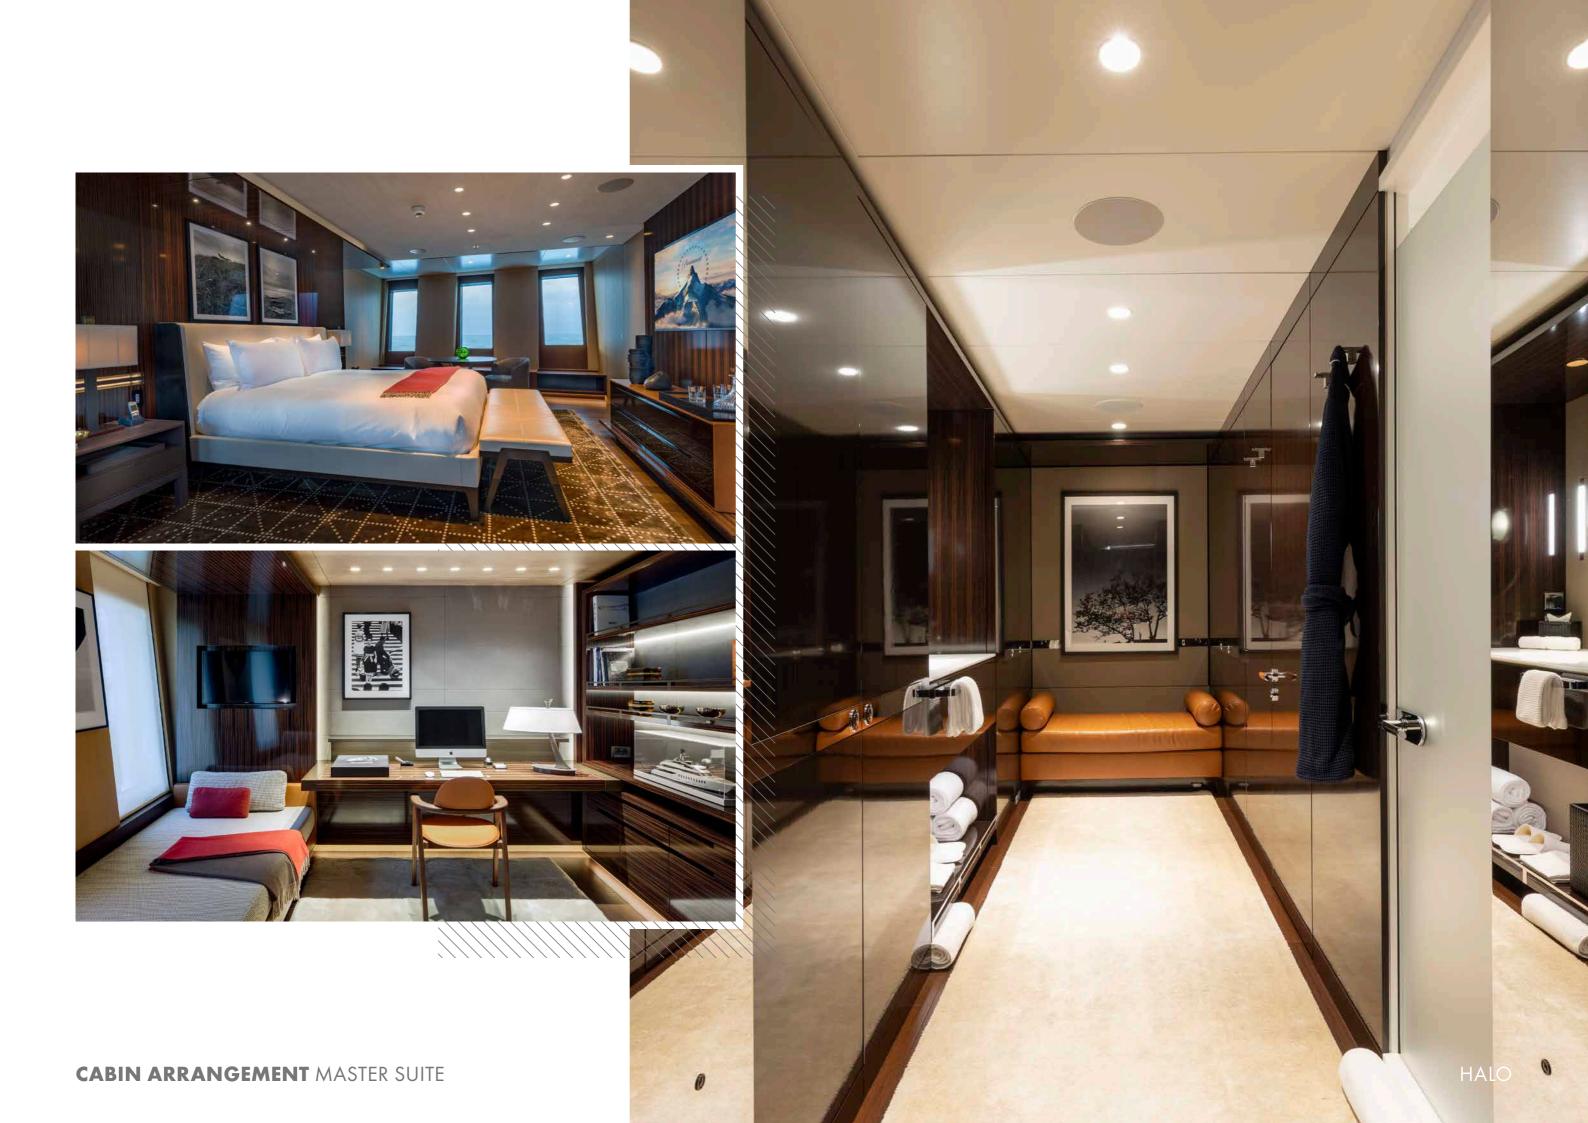

INTERIOR LIVING

CABIN ARRANGEMENT

# WAKE UP TO ANEW VIEW EVERY DAY

Halo has six cabins, a unique offering, with the large master suite complete with private office area and four convertible king cabins on the main deck and a VIP suite on the bridge deck. There's flexibility for any kind of group, all of whom will be accommodated in absolute comfort, able to wake up to new views every day.