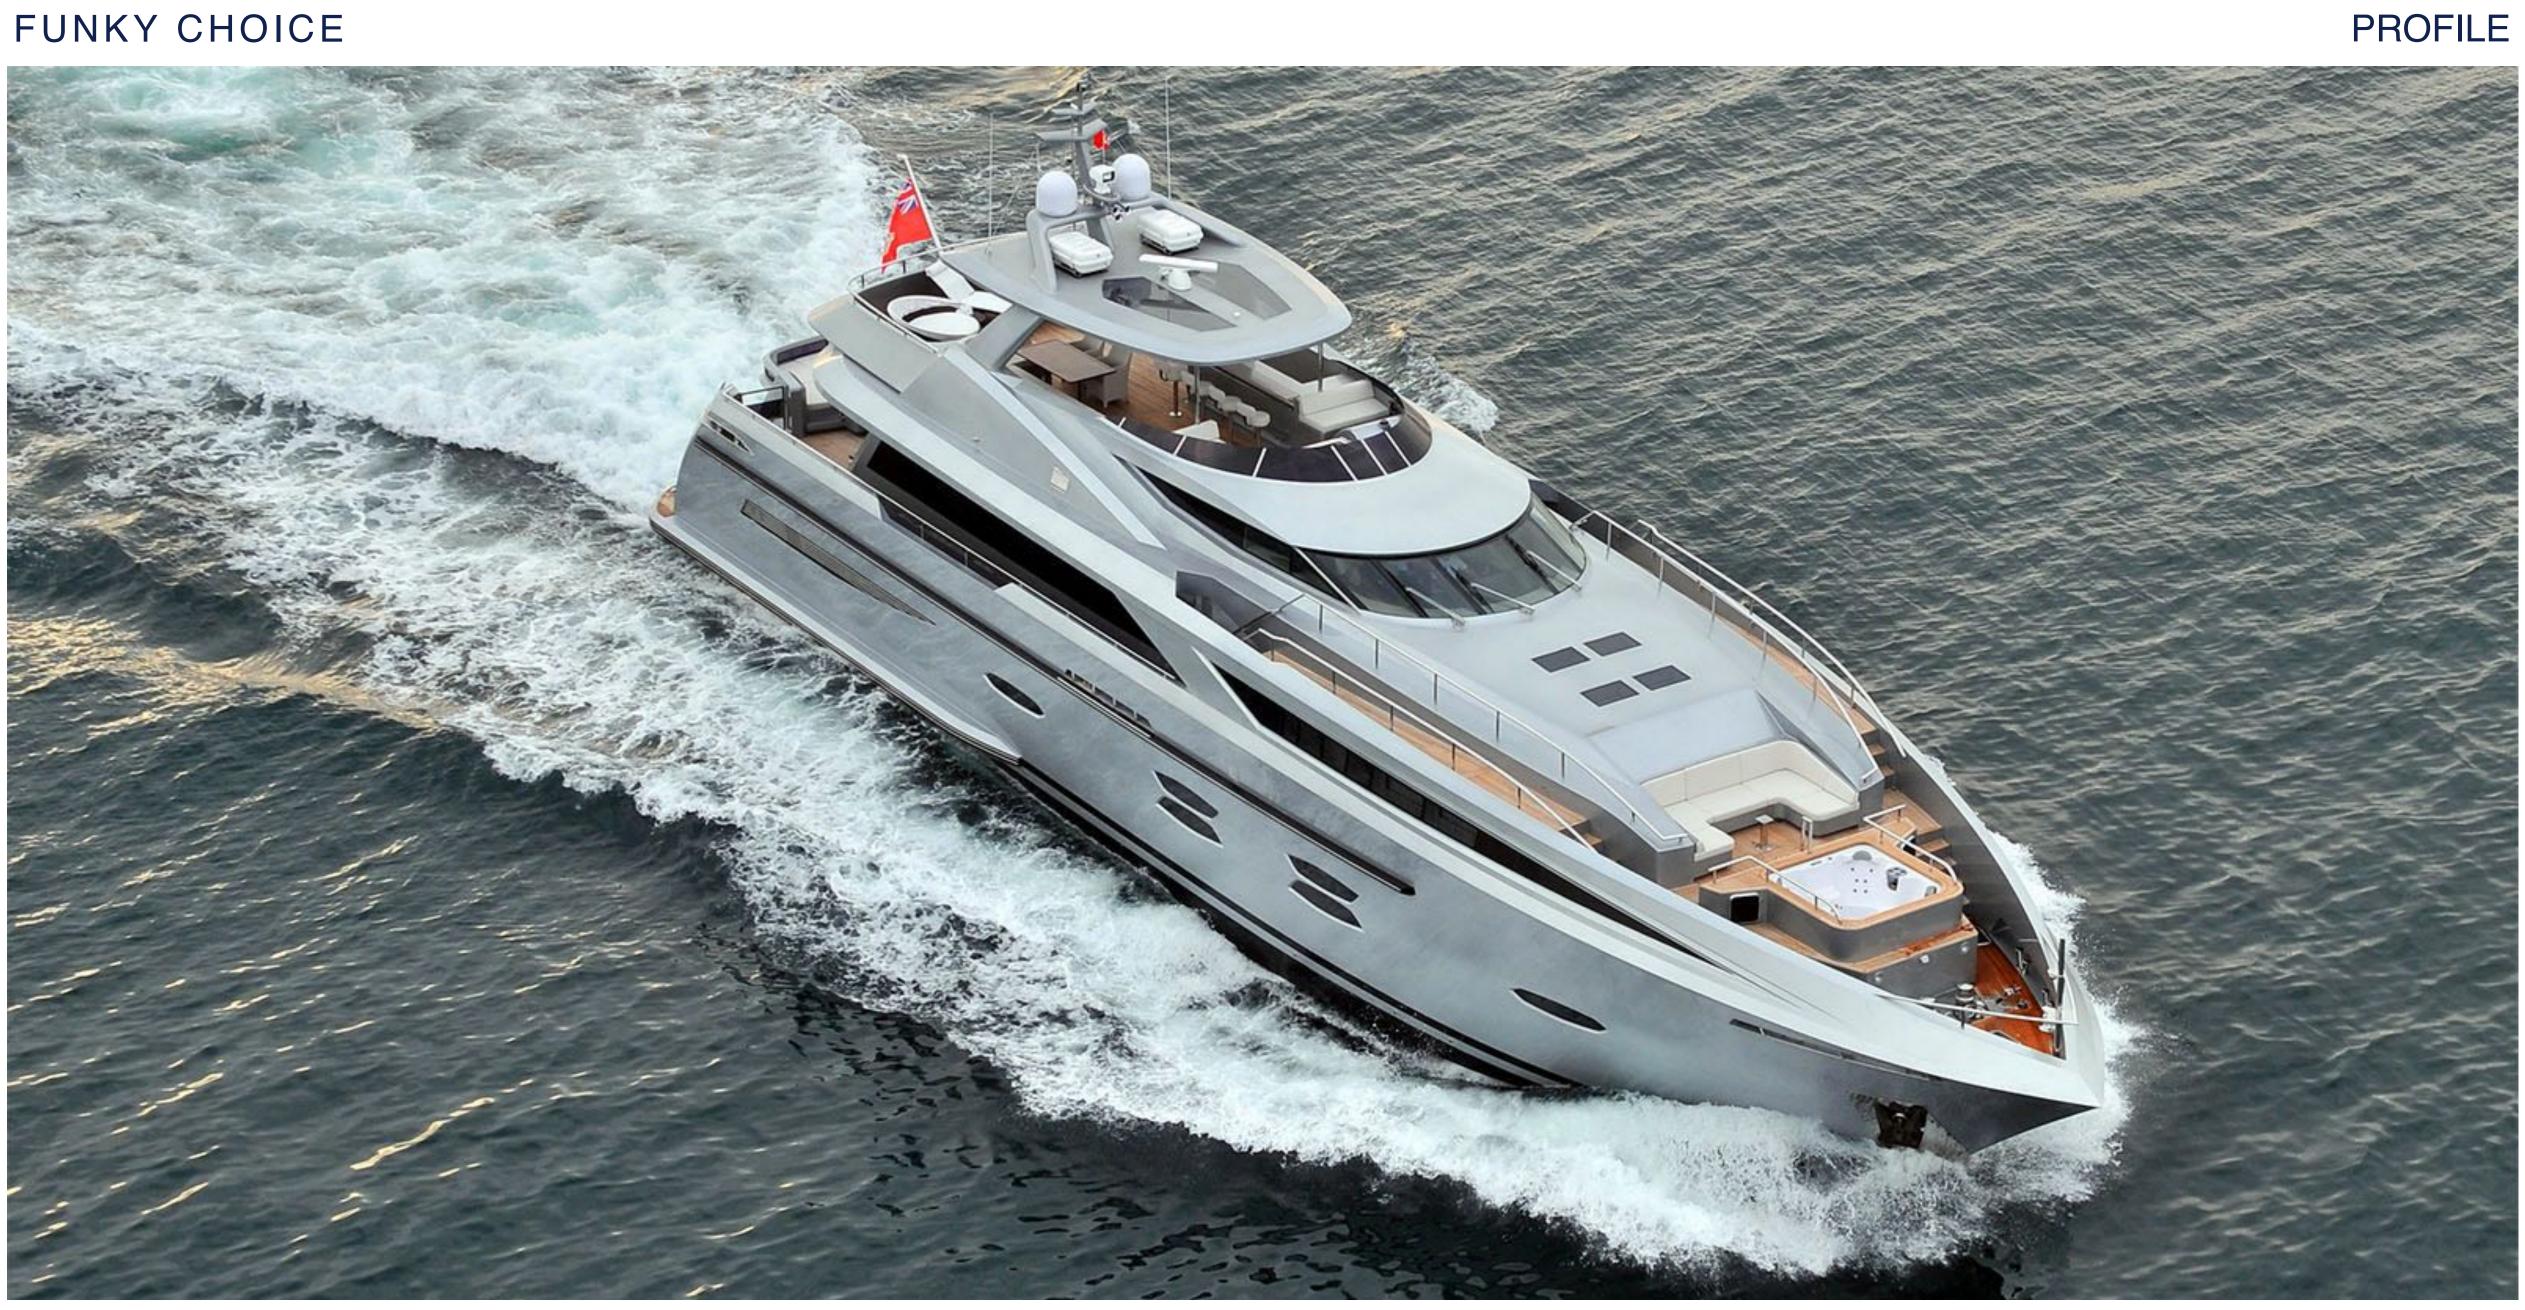

## FUNKY CHOICE C H A R T E R Y A C H T

### KEY FEATURES

- Two large Master Suites of which one is located on the main deck
- Jacuzzi with hot/cold water on the foredeck
- Sharp and sleek lines
- Very quiet engines