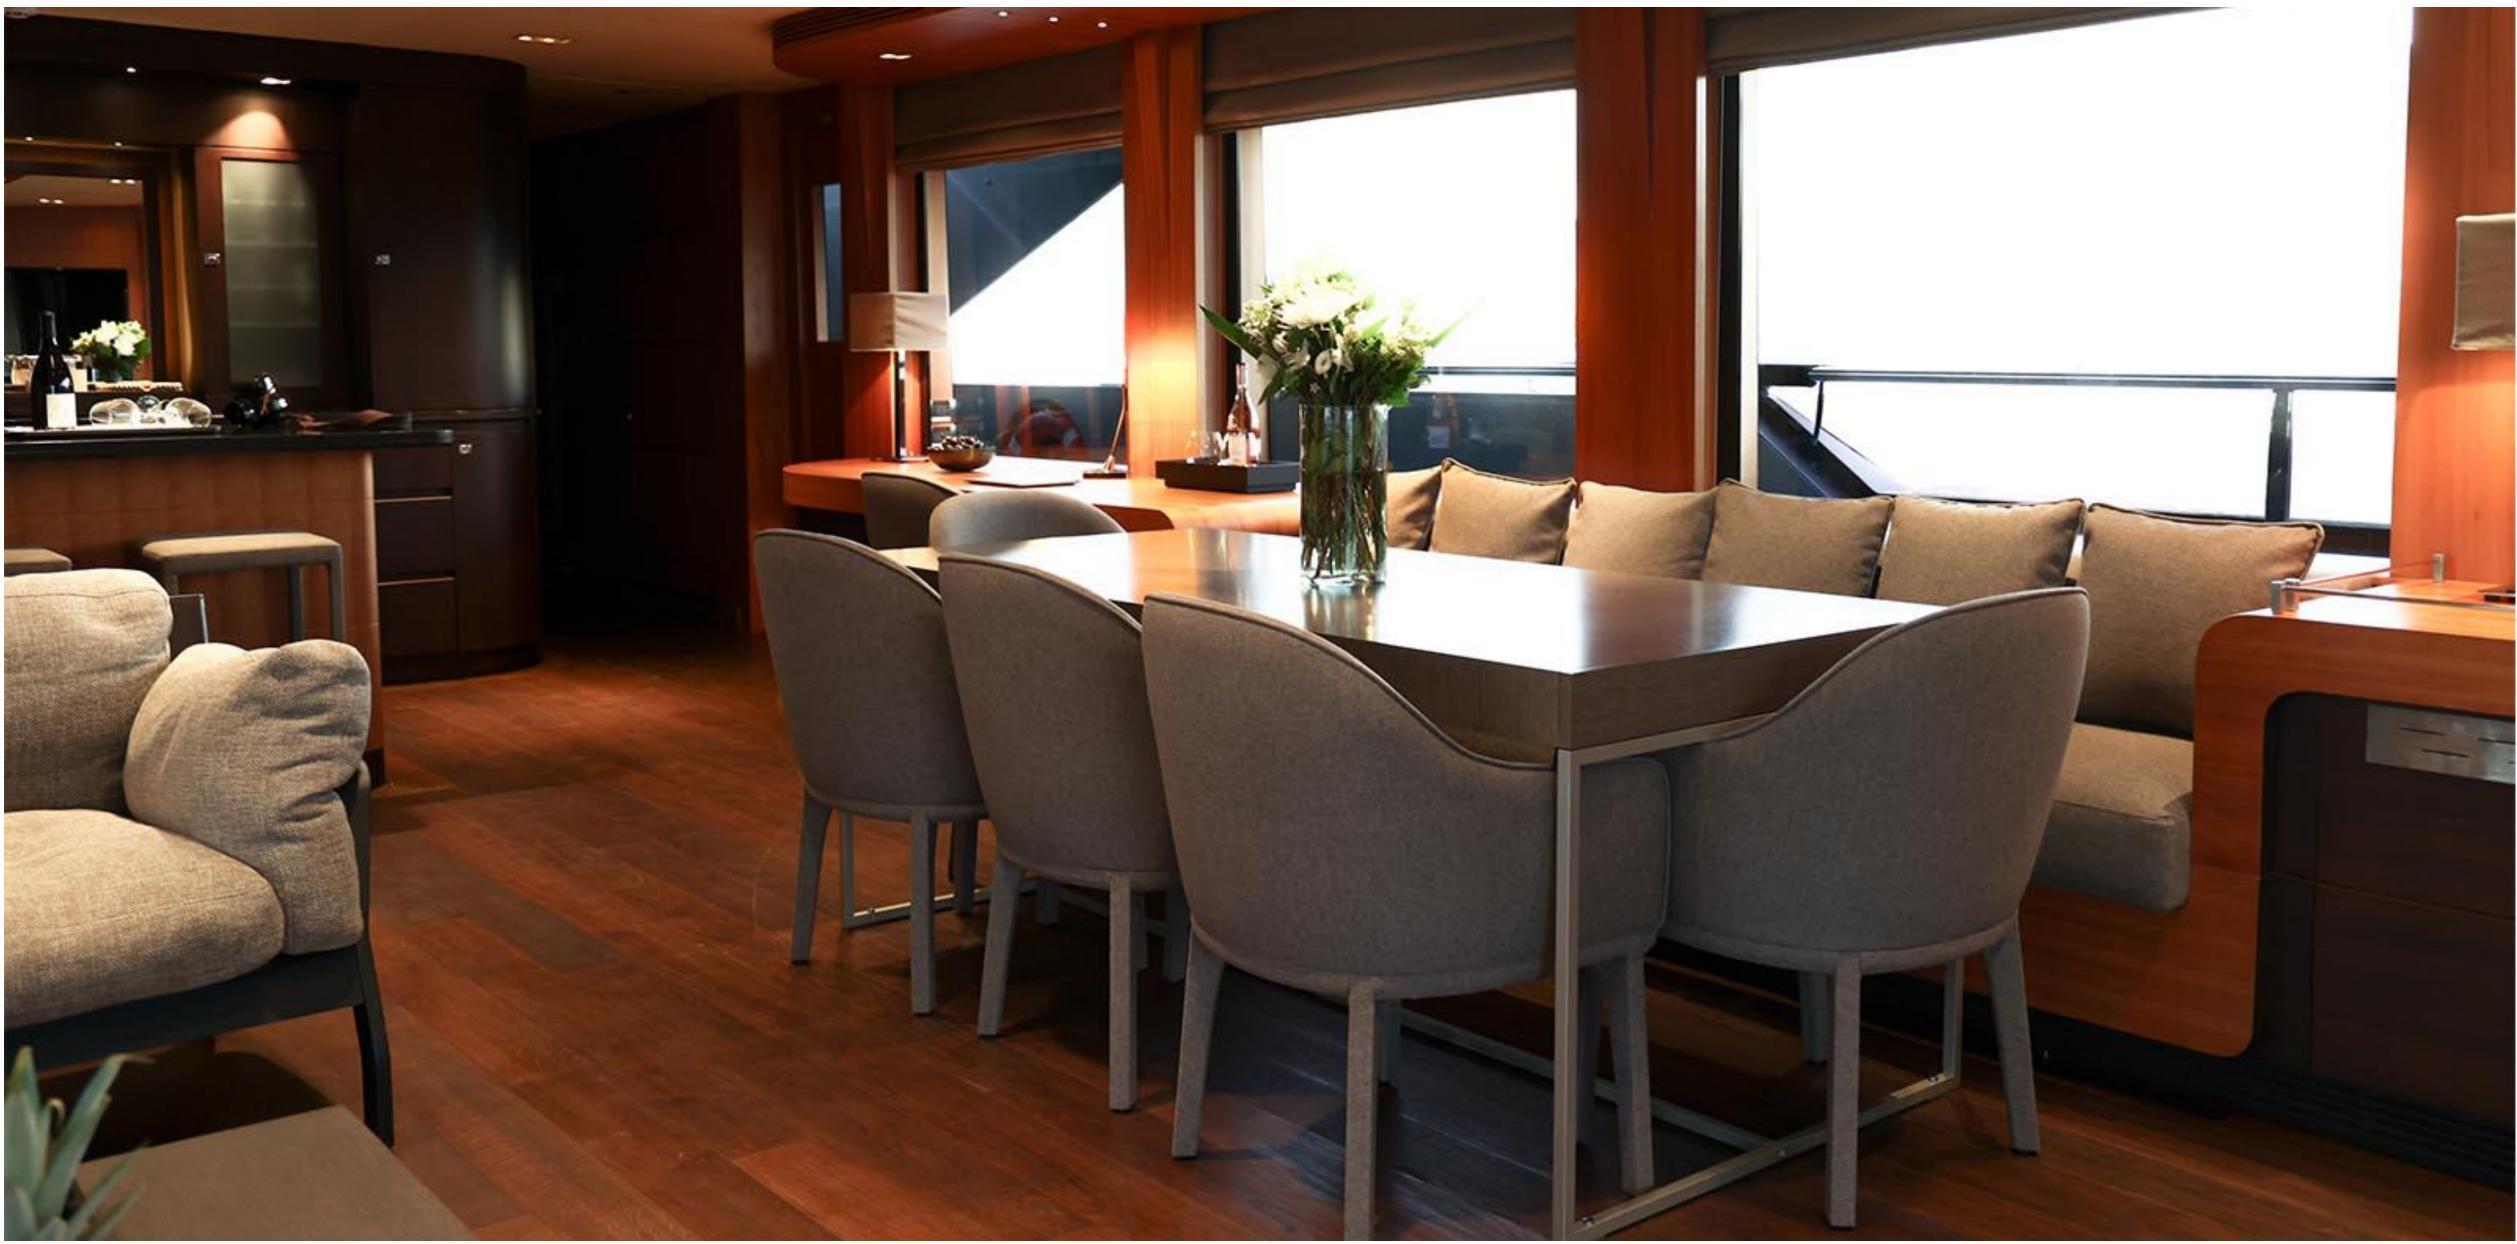

## FUNKY CHOICE C H A R T E R Y A C H T

























#### MAIN DECK MASTER STATEROOM







#### LOWER DECK MASTER STATEROOM BATHROOM







#### DOUBLE STATEROOM











#### UPPER DECK DINING





### KEY FEATURES

- Two large Master Suites of which one is located on the main deck
- Jacuzzi with hot/cold water on the foredeck
- Sharp and sleek lines
- Very quiet engines

#### TENDERS & WATER TOYS

- 8.3m deep V tender with a 300HP top speed of 45 knots (8seater)
- ▸ 4.5m jet boat tender
- SeaDoo jet ski 255HP (3-seater)
- 2 x new Seabob
- ▸ 2 x SUP
- Kayak (2-seater)
- Wakeboard
- Child wakeboard
- Wake skate
- Dual / mono water ski
- Child learner ski
- Mixed inflatable tow-ables and inflatable float lounge





### SPECIFICATIONS

| Accommodates      | 12 Guests in 5 Staterooms               |
|-------------------|--------------