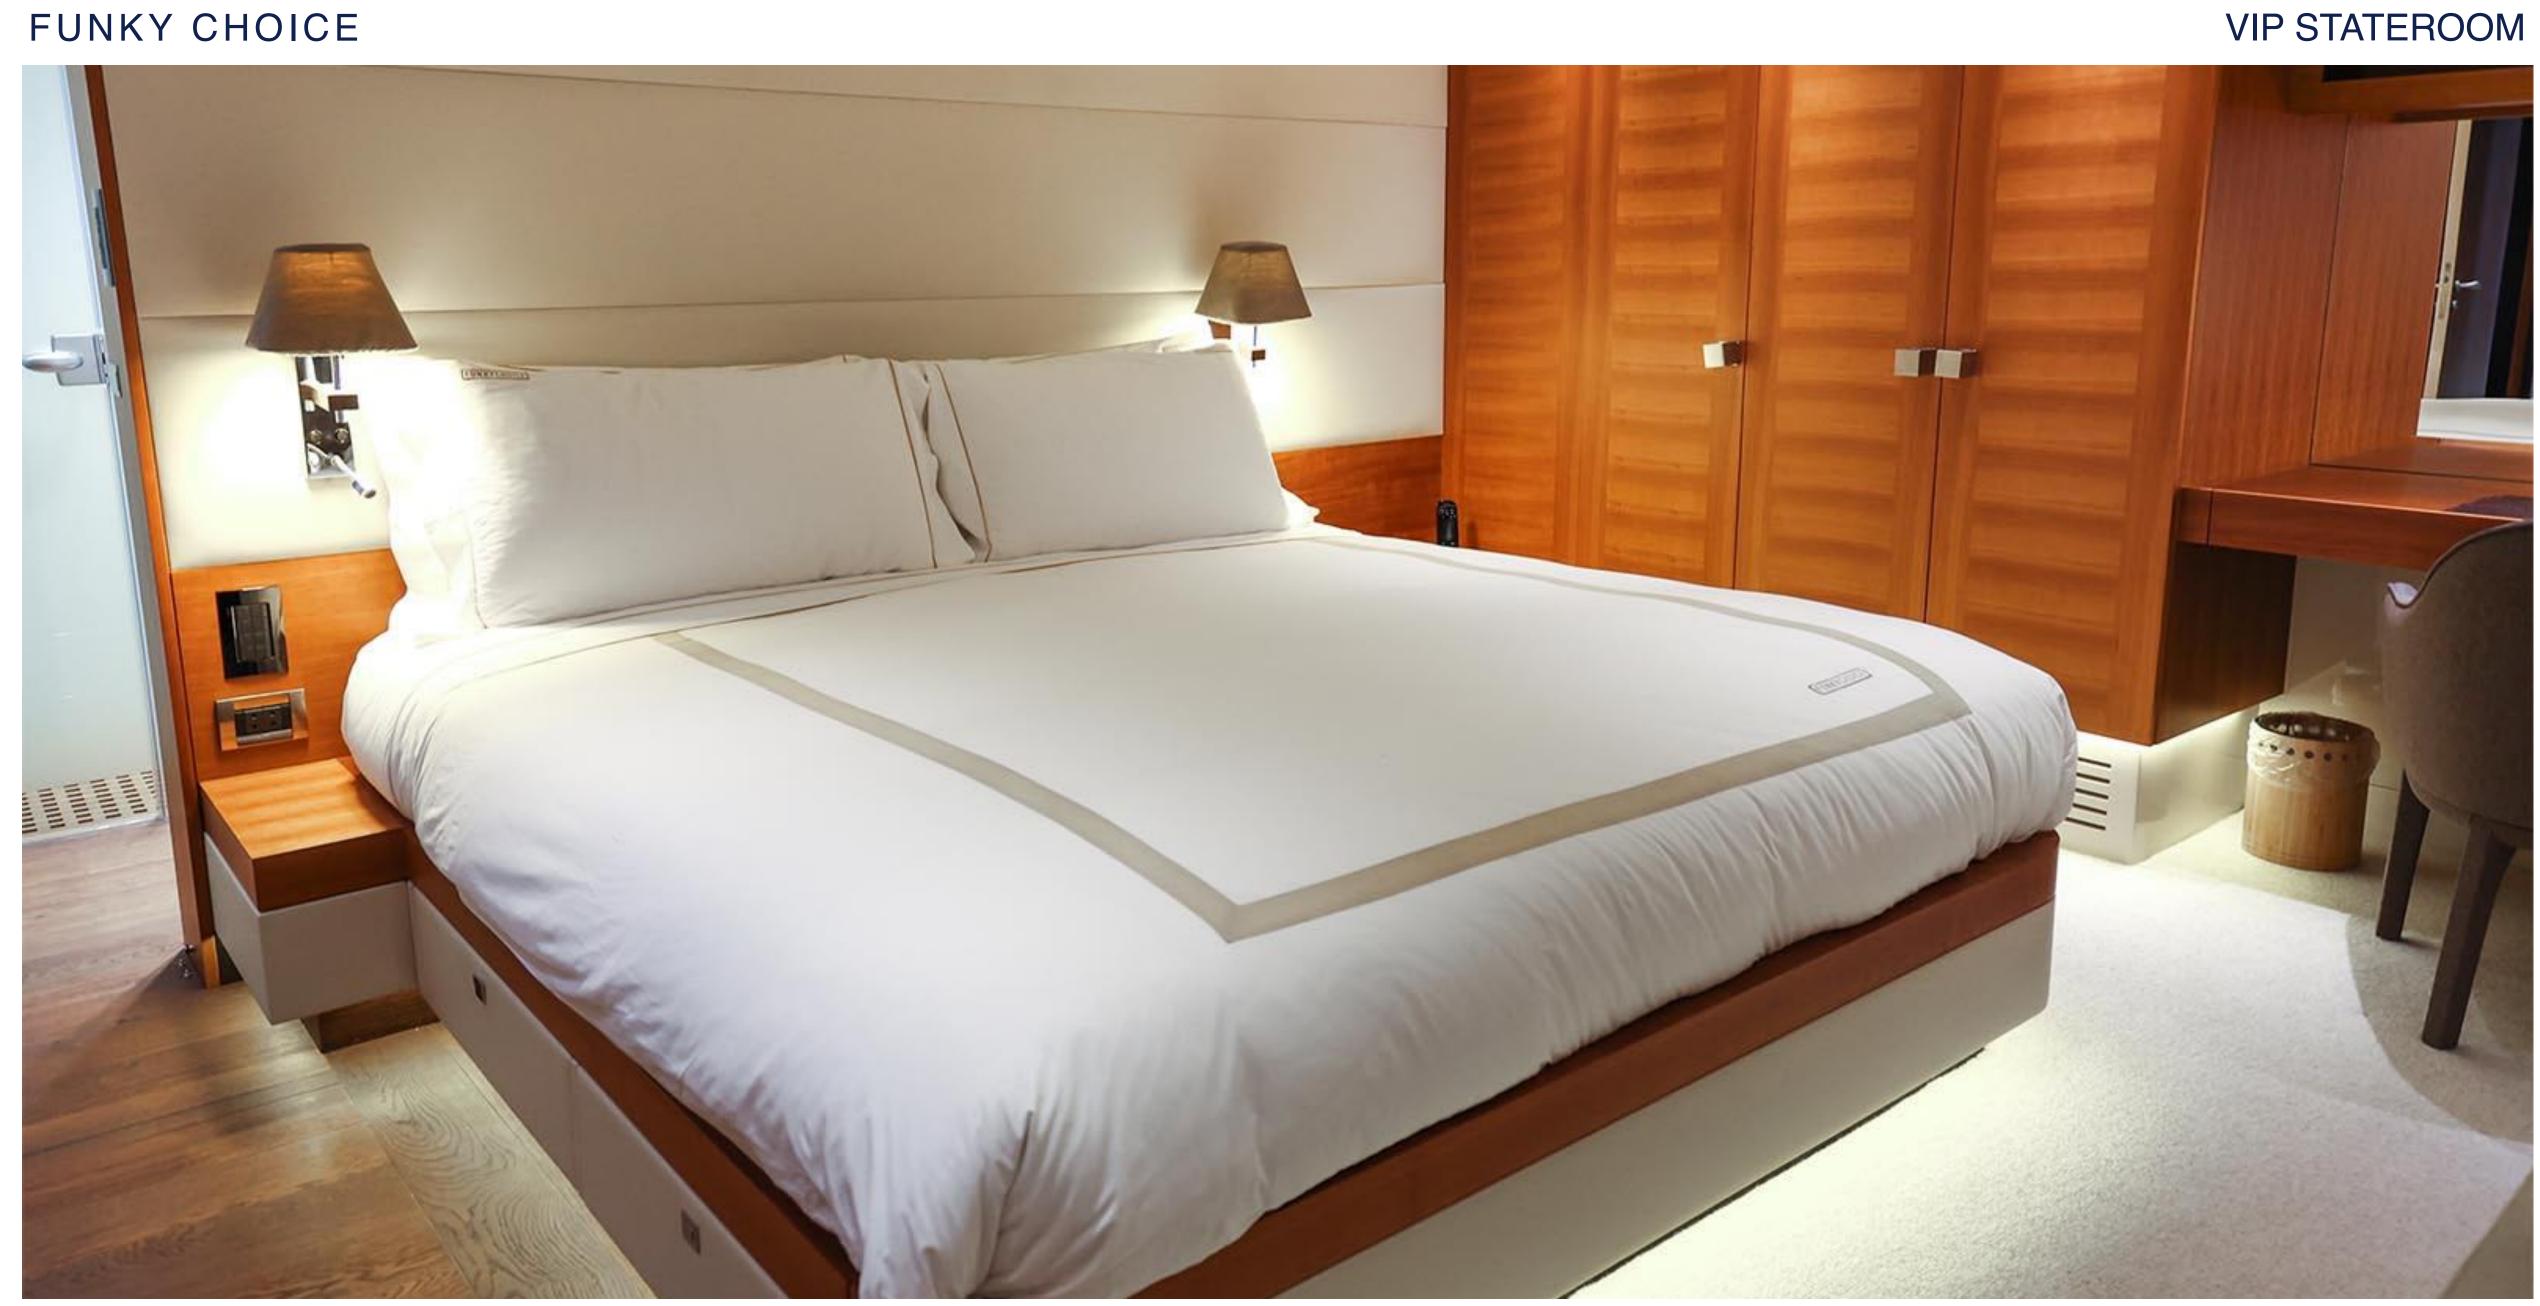

## FUNKY CHOICE C H A R T E R Y A C H T

























#### MAIN DECK MASTER STATEROOM







#### LOWER DECK MASTER STATEROOM BATHROOM







#### DOUBLE STATEROOM











#### UPPER DECK DINING





### KEY FEATURES

- Two large Master Suites of which one is located on the main deck
- Jacuzzi with hot/cold water on the foredeck
- Sharp and sleek lines
- Very quiet engines

#### TENDERS & WATER TOYS

- 8.3m deep V tender with a 300HP top speed of 45 knots (8seater)
- ▸ 4.5m jet boat tender
- SeaDoo jet ski 255HP (3-seater)
- 2 x new Seabob
- ▸ 2 x SUP
- Kayak (2-seater)
- Wakeboard
- Child wakeboard
- Wake skate
- Dual / mono water ski
- Child learner ski
- Mixed inflatable tow-ables and inflatable float lounge





### SPECIFICATIONS

| Accommodates      | 12 Guests in 5 Staterooms               |
|-------------------|-----------------------------------------|
| Arrangements      | 2 Pullman, 3 King, 1 Double, 2 Single