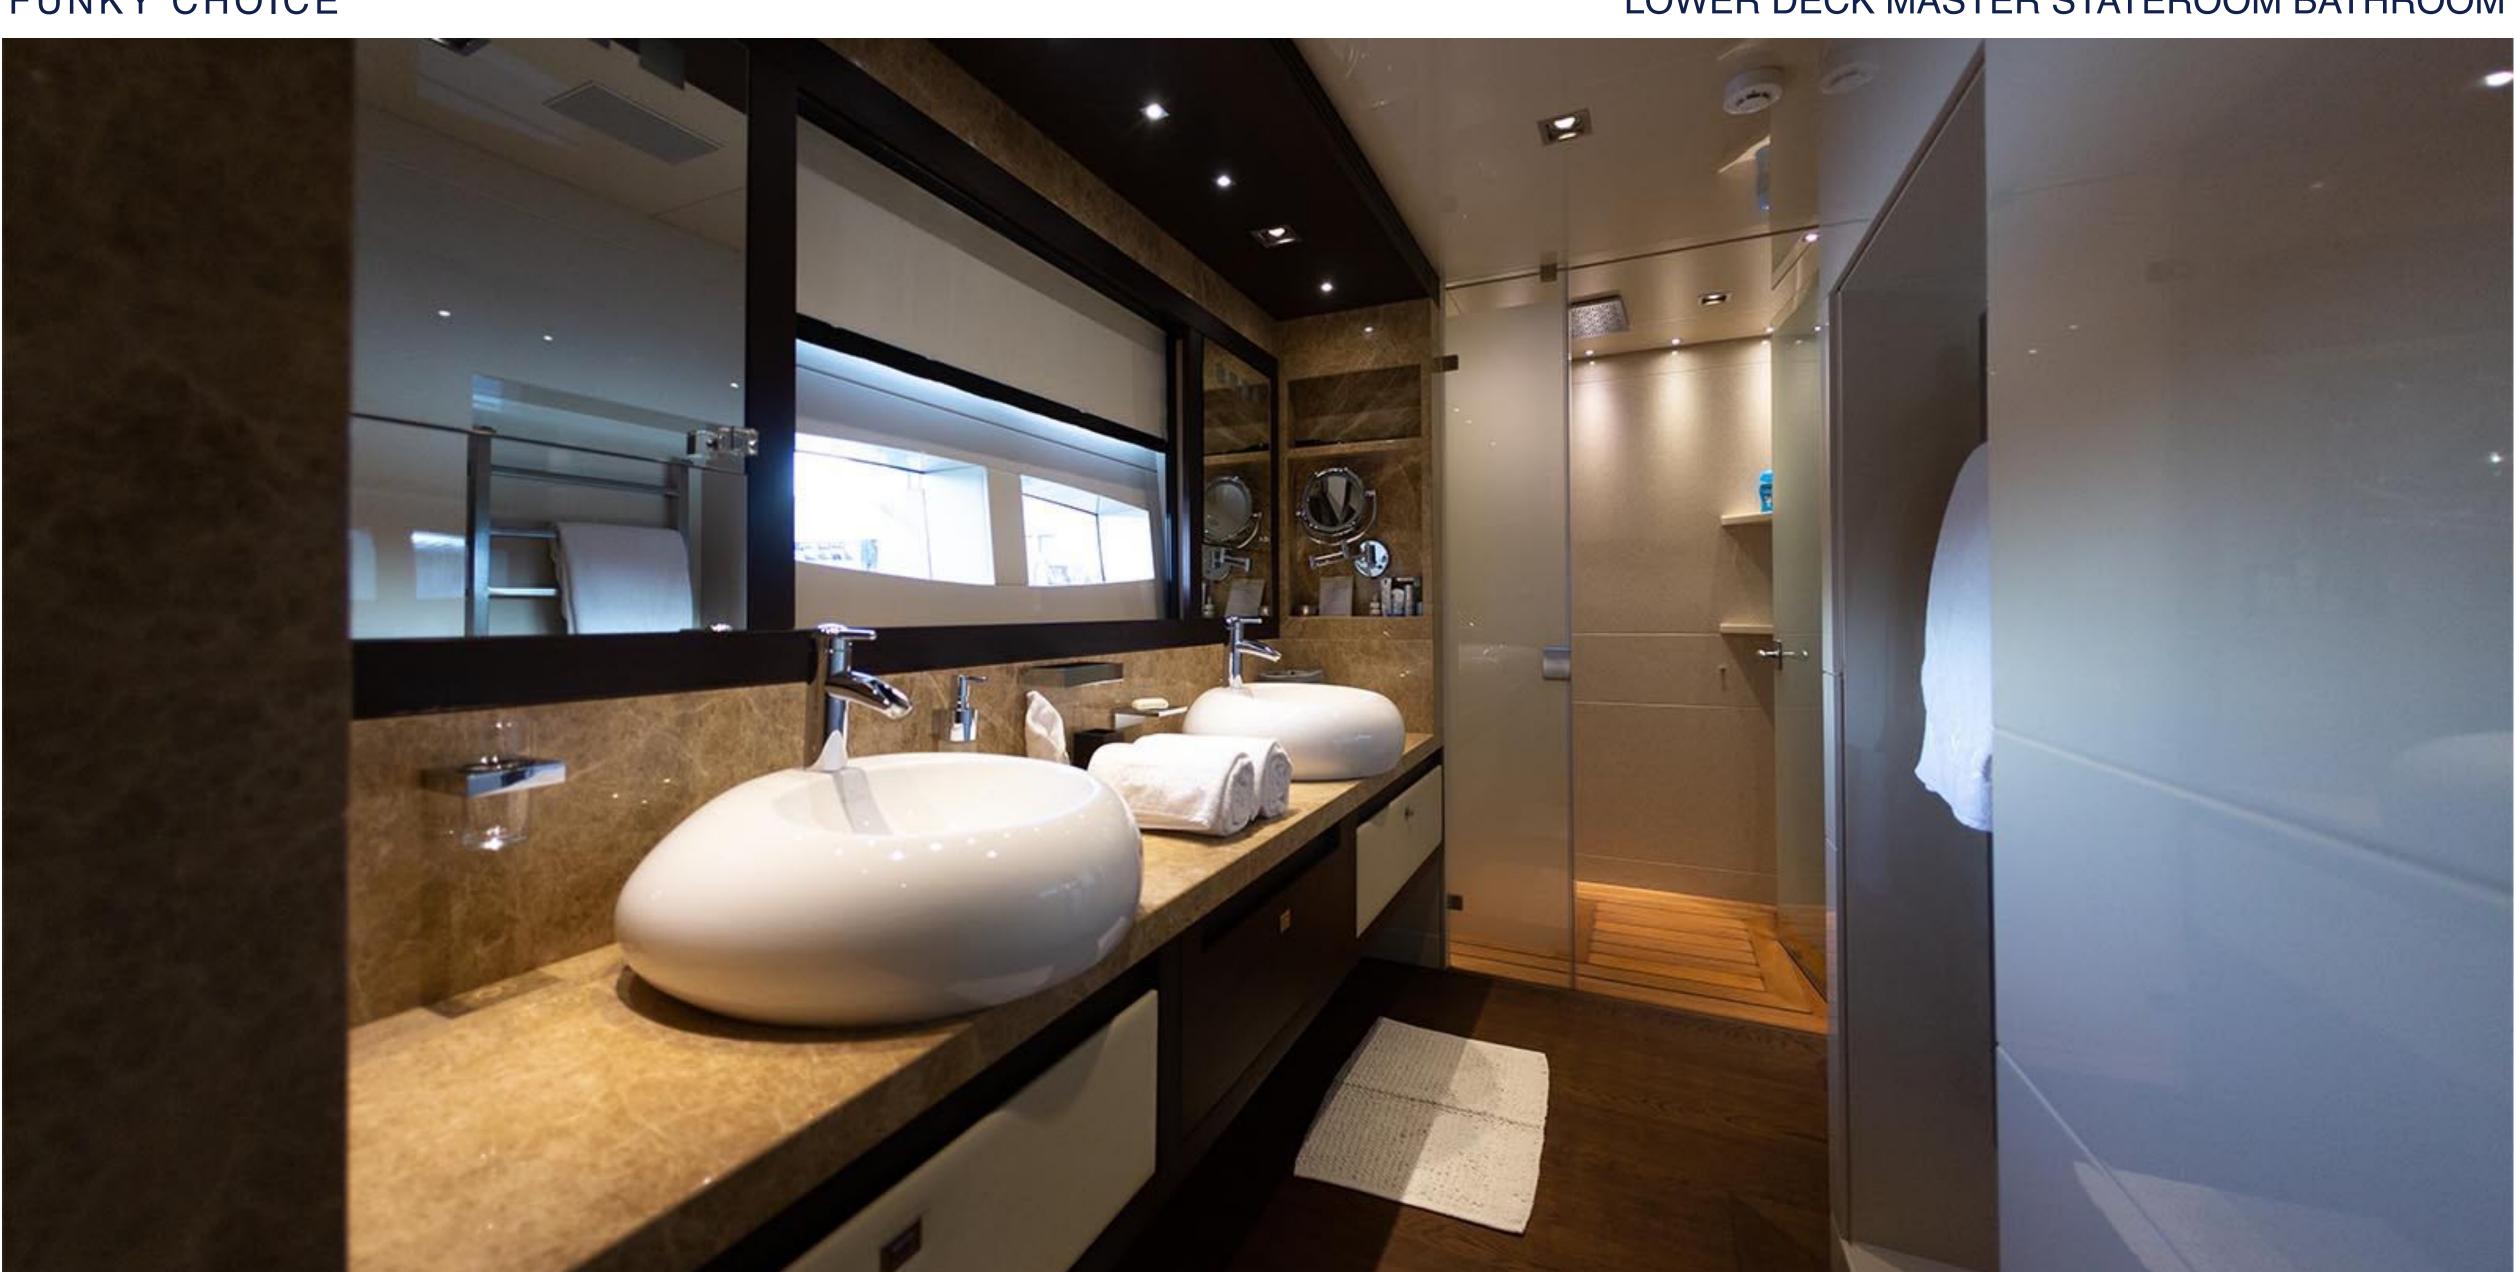

## FUNKY CHOICE C H A R T E R Y A C H T

























#### MAIN DECK MASTER STATEROOM







#### LOWER DECK MASTER STATEROOM BATHROOM







#### DOUBLE STATEROOM











#### UPPER DECK DINING





### KEY FEATURES

- Two large Master Suites of which one is located on the main deck
- Jacuzzi with hot/cold water on the foredeck
- Sharp and sleek lines
- Very quiet engines

#### TENDERS & WATER TOYS

- 8.3m deep V tender with a 300HP top speed of 45 knots (8seater)
- ▸ 4.5m jet boat tender
- SeaDoo jet ski 255HP (3-seater)
- 2 x new Seabob
- ▸ 2 x SUP
- Kayak (2-seater)
- Wakeboard
- Child wakeboard
- Wake skate
- Dual / mono water ski
- Child learner ski
- Mixed inflatable tow-ables and inflatable float lounge





### SPECIFICATIONS

| Accommodates      | 12 Guests in 5 Staterooms               |
|-------------------|-----------------------------------------|
| Arrangements