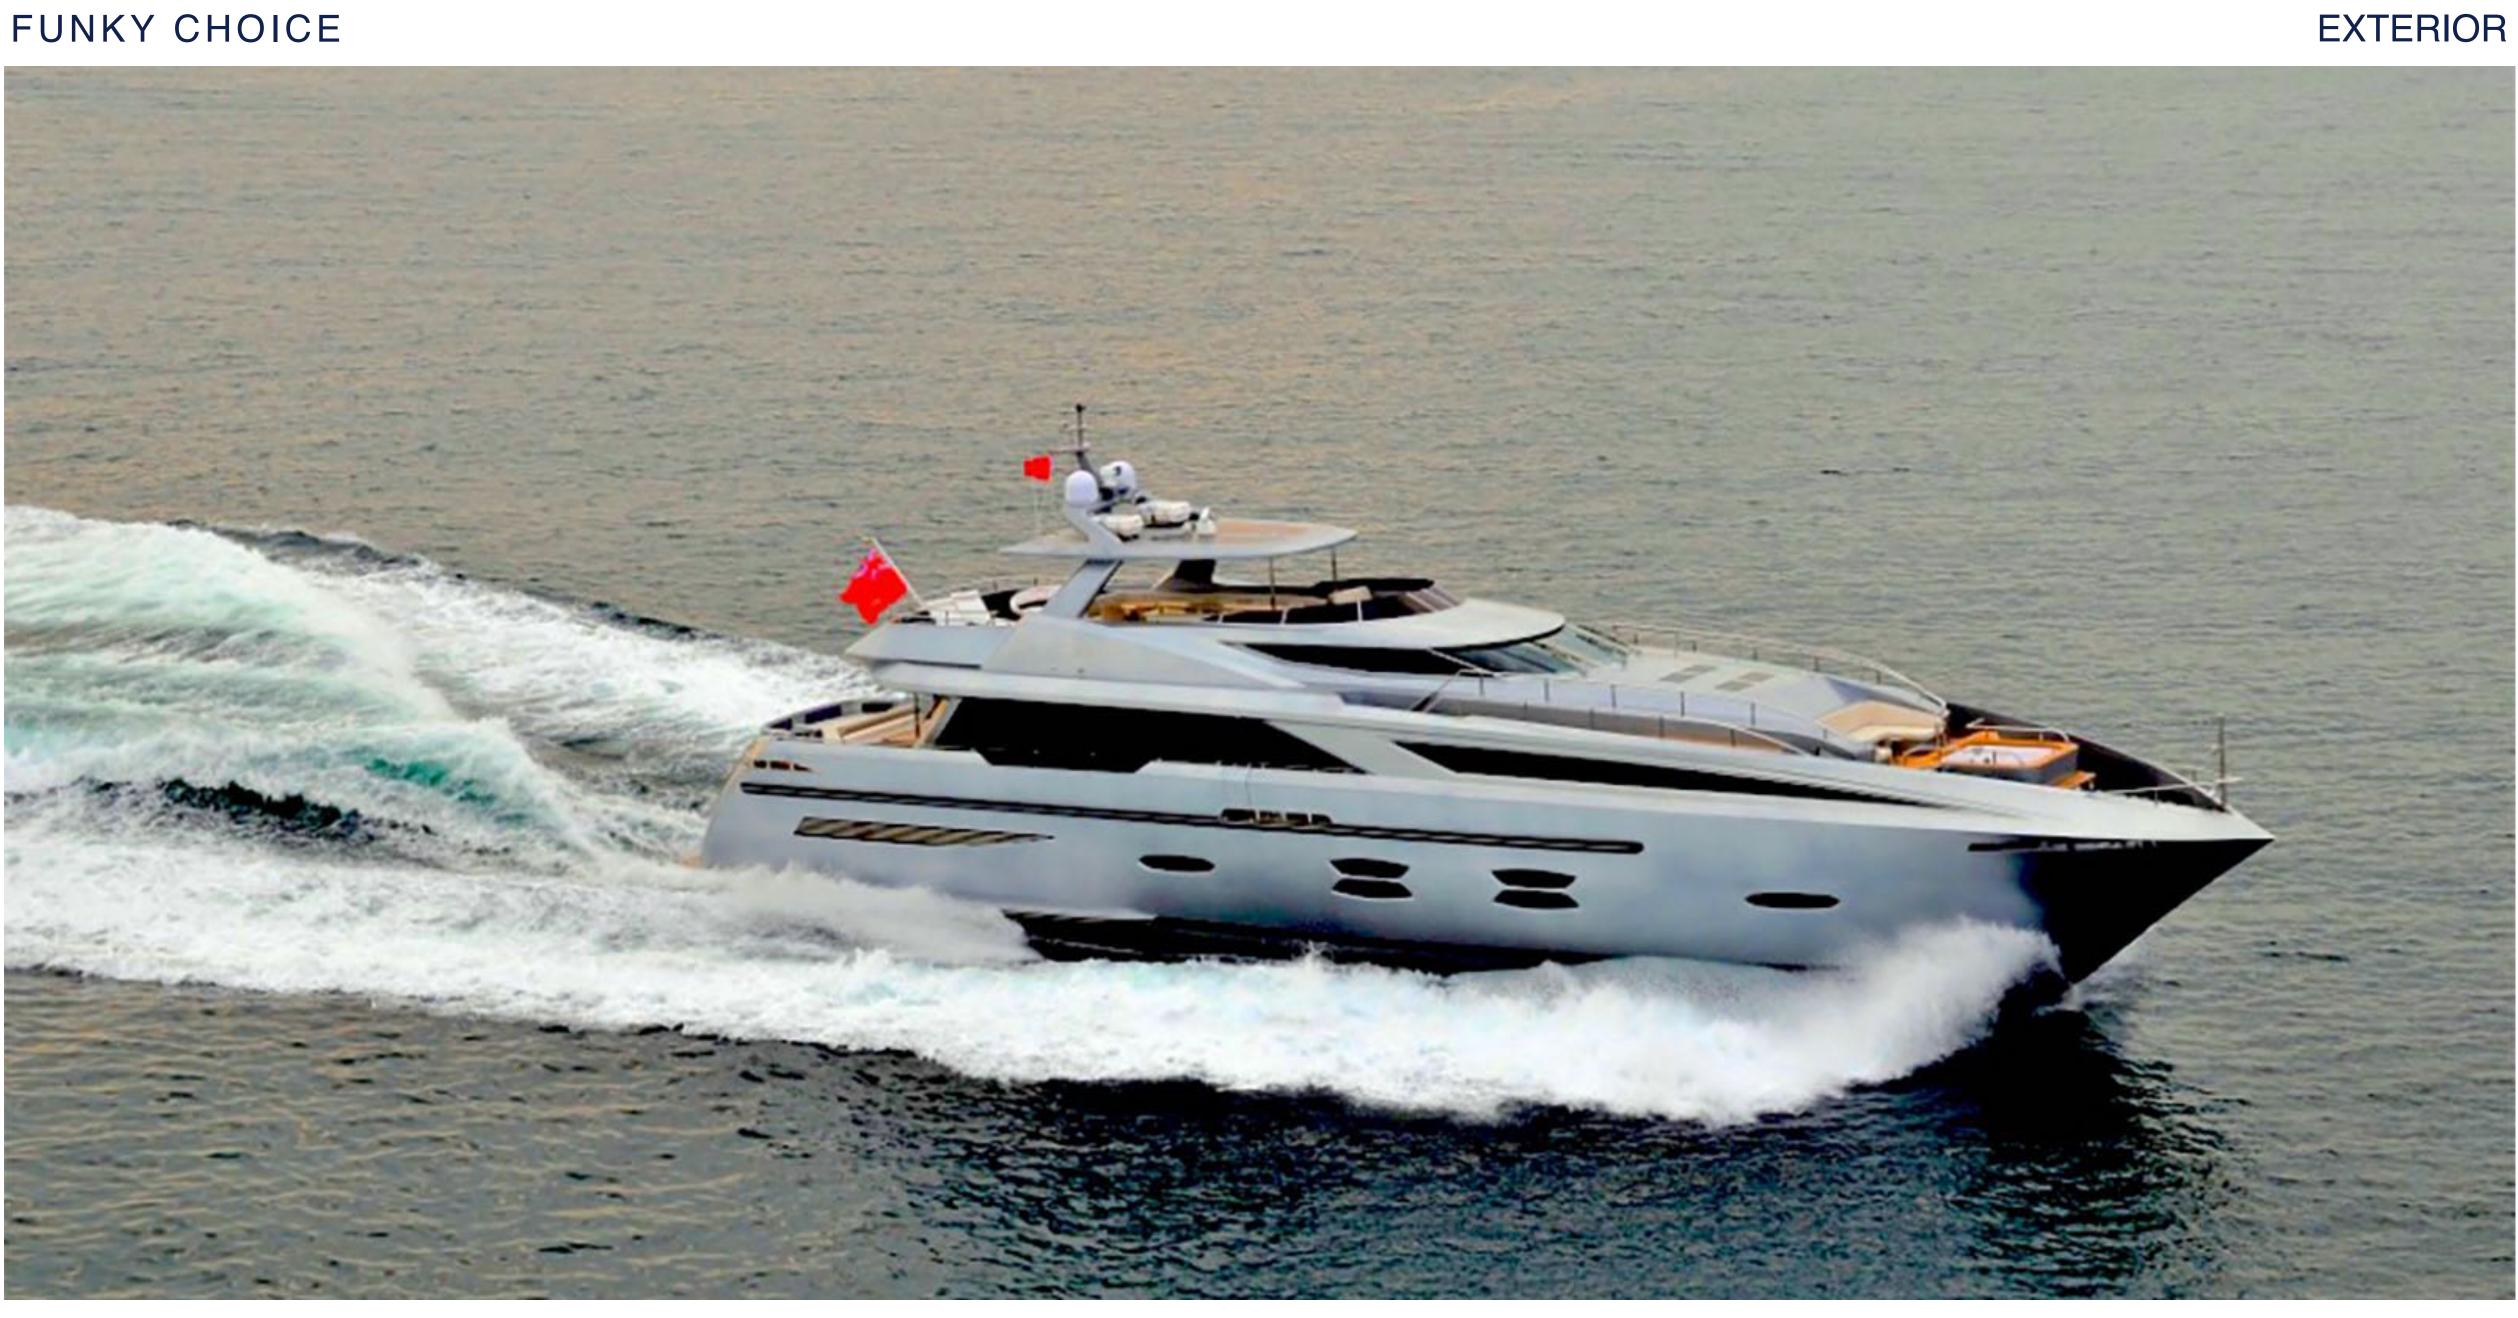

## FUNKY CHOICE C H A R T E R Y A C H T

### KEY FEATURES

- Two large Master Suites of which one is located on the main deck
- Jacuzzi with hot/cold water on the foredeck
- Sharp and sleek lines
- Very quiet engines