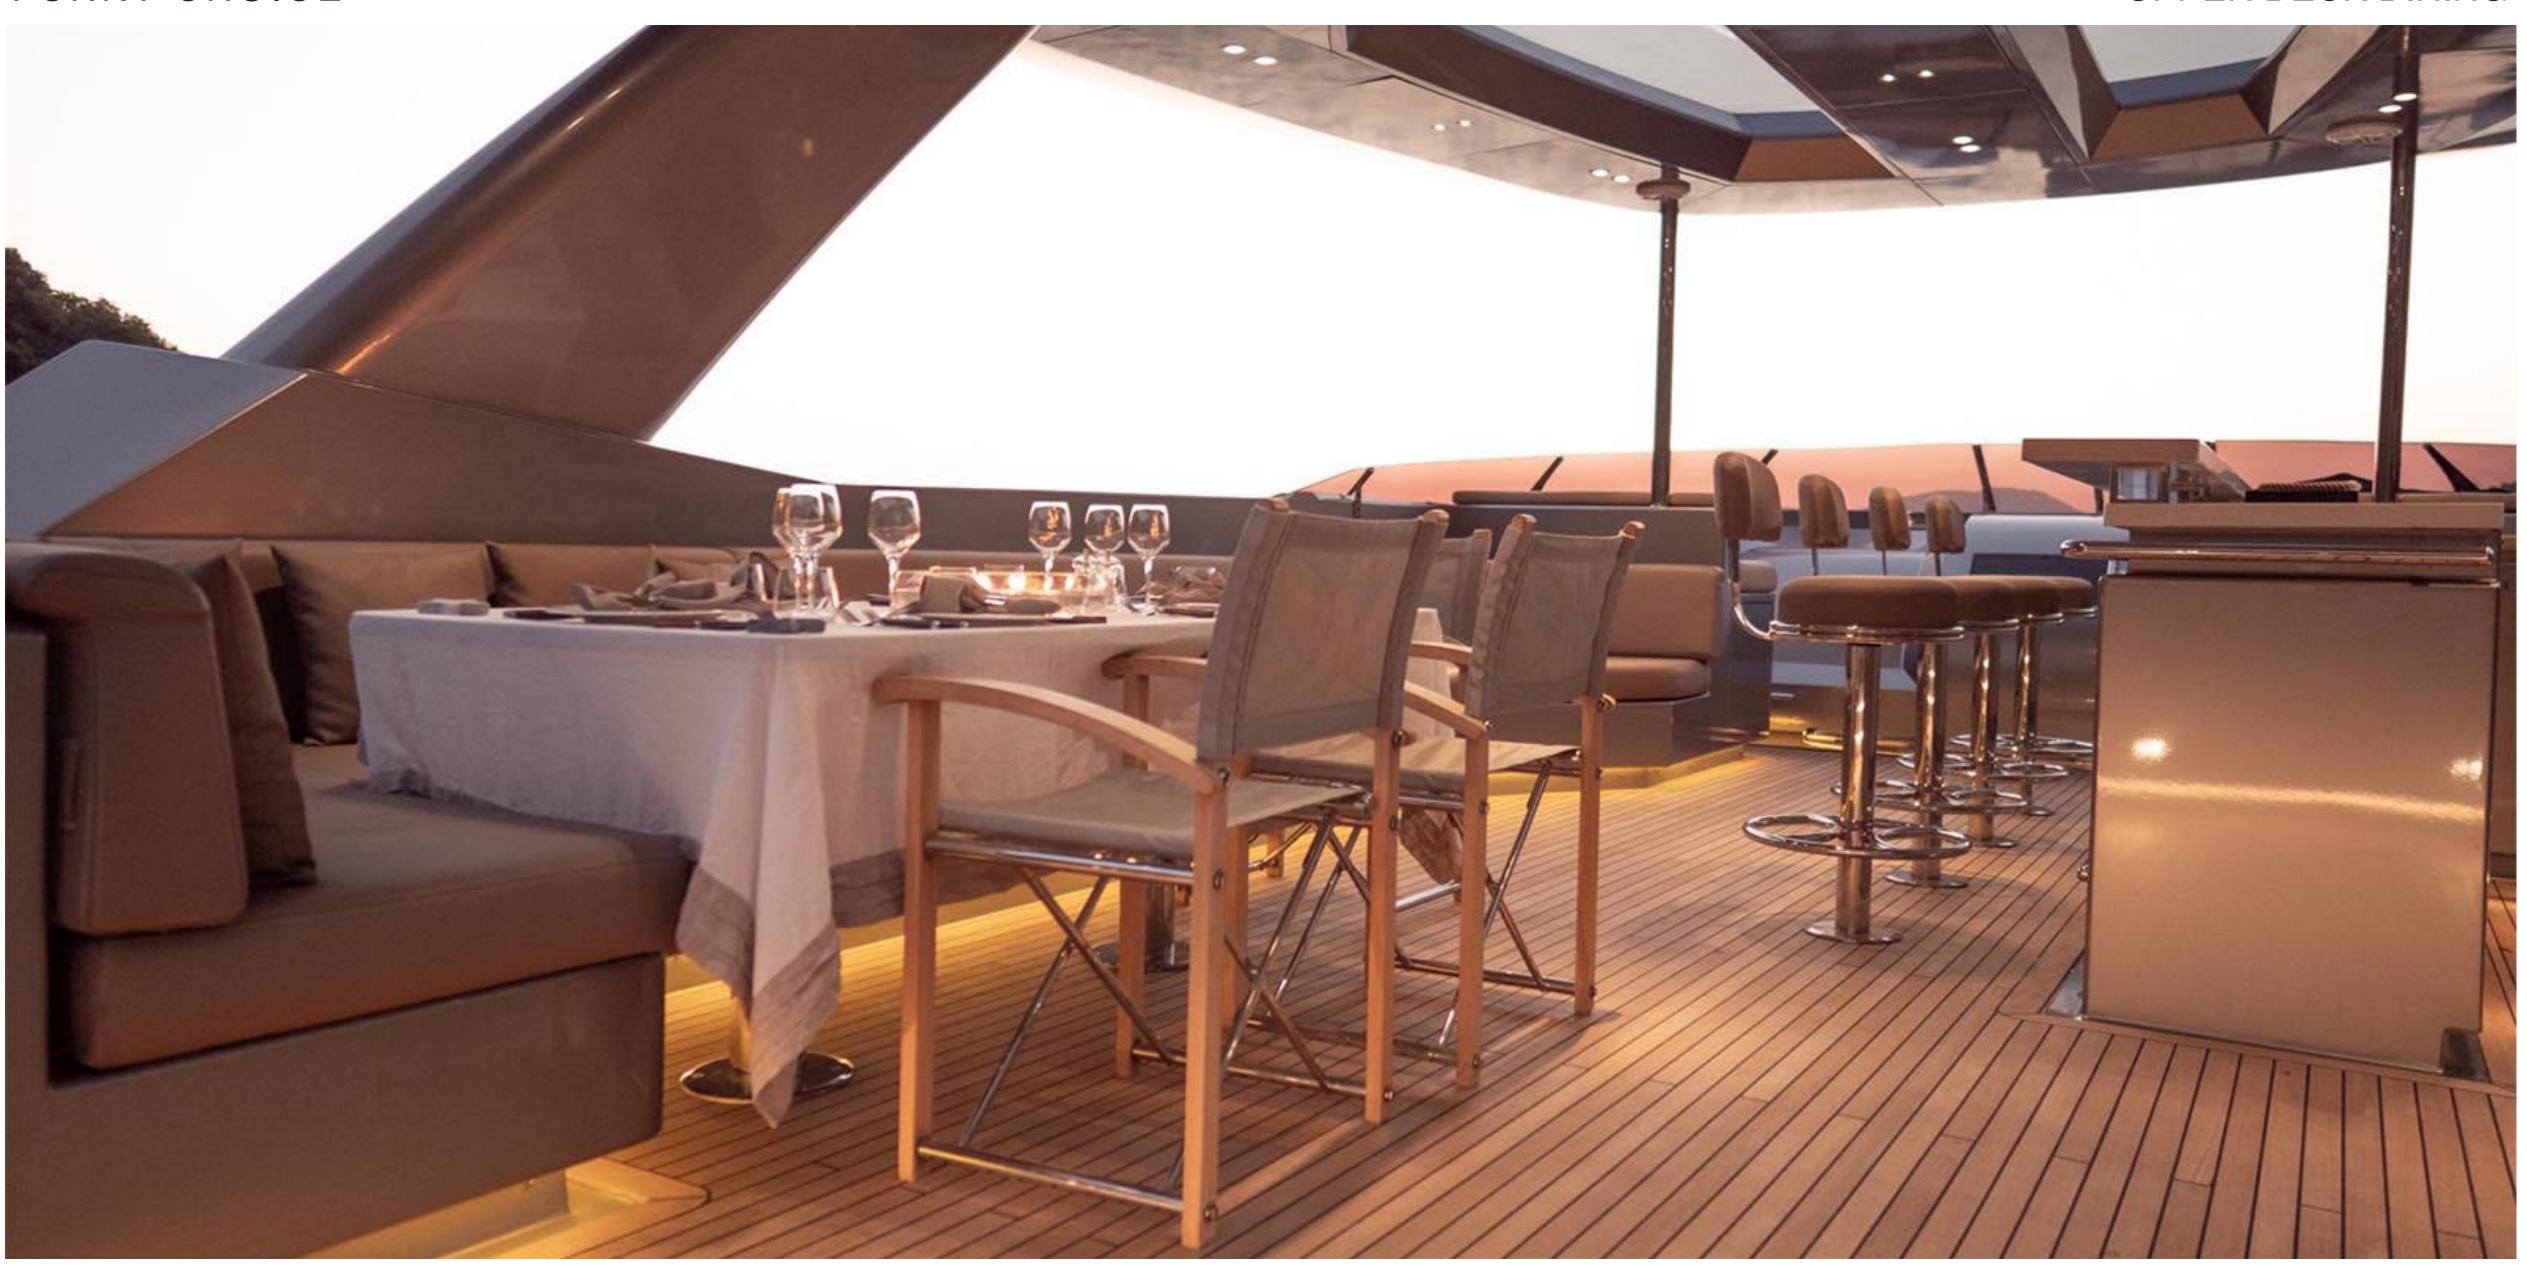

## FUNKY CHOICE C H A R T E R Y A C H T

























#### MAIN DECK MASTER STATEROOM







#### LOWER DECK MASTER STATEROOM BATHROOM







#### DOUBLE STATEROOM











#### UPPER DECK DINING





### KEY FEATURES

- Two large Master Suites of which one is located on the main deck
- Jacuzzi with hot/cold water on the foredeck
- Sharp and sleek lines
- Very quiet engines

#### TENDERS & WATER TOYS

- 8.3m deep V tender with a 300HP top speed of 45 knots (8seater)
- ▸ 4.5m jet boat tender
- SeaDoo jet ski 255HP (3-seater)
- 2 x new Seabob
- ▸ 2 x SUP
- Kayak (2-seater)
- Wakeboard
- Child wakeboard
- Wake skate
- Dual / mono water ski
- Child learner ski
- Mixed inflatable tow-ables and inflatable float lounge





### SPECIFICATIONS

| Accommodates      | 12 Guests in 5 Staterooms               |
|-------------------|-----------------------------------------|
| Arrangements      | 2 Pullman, 3 King, 1 Double, 2 Single   |
| Length            | 114'10" (3