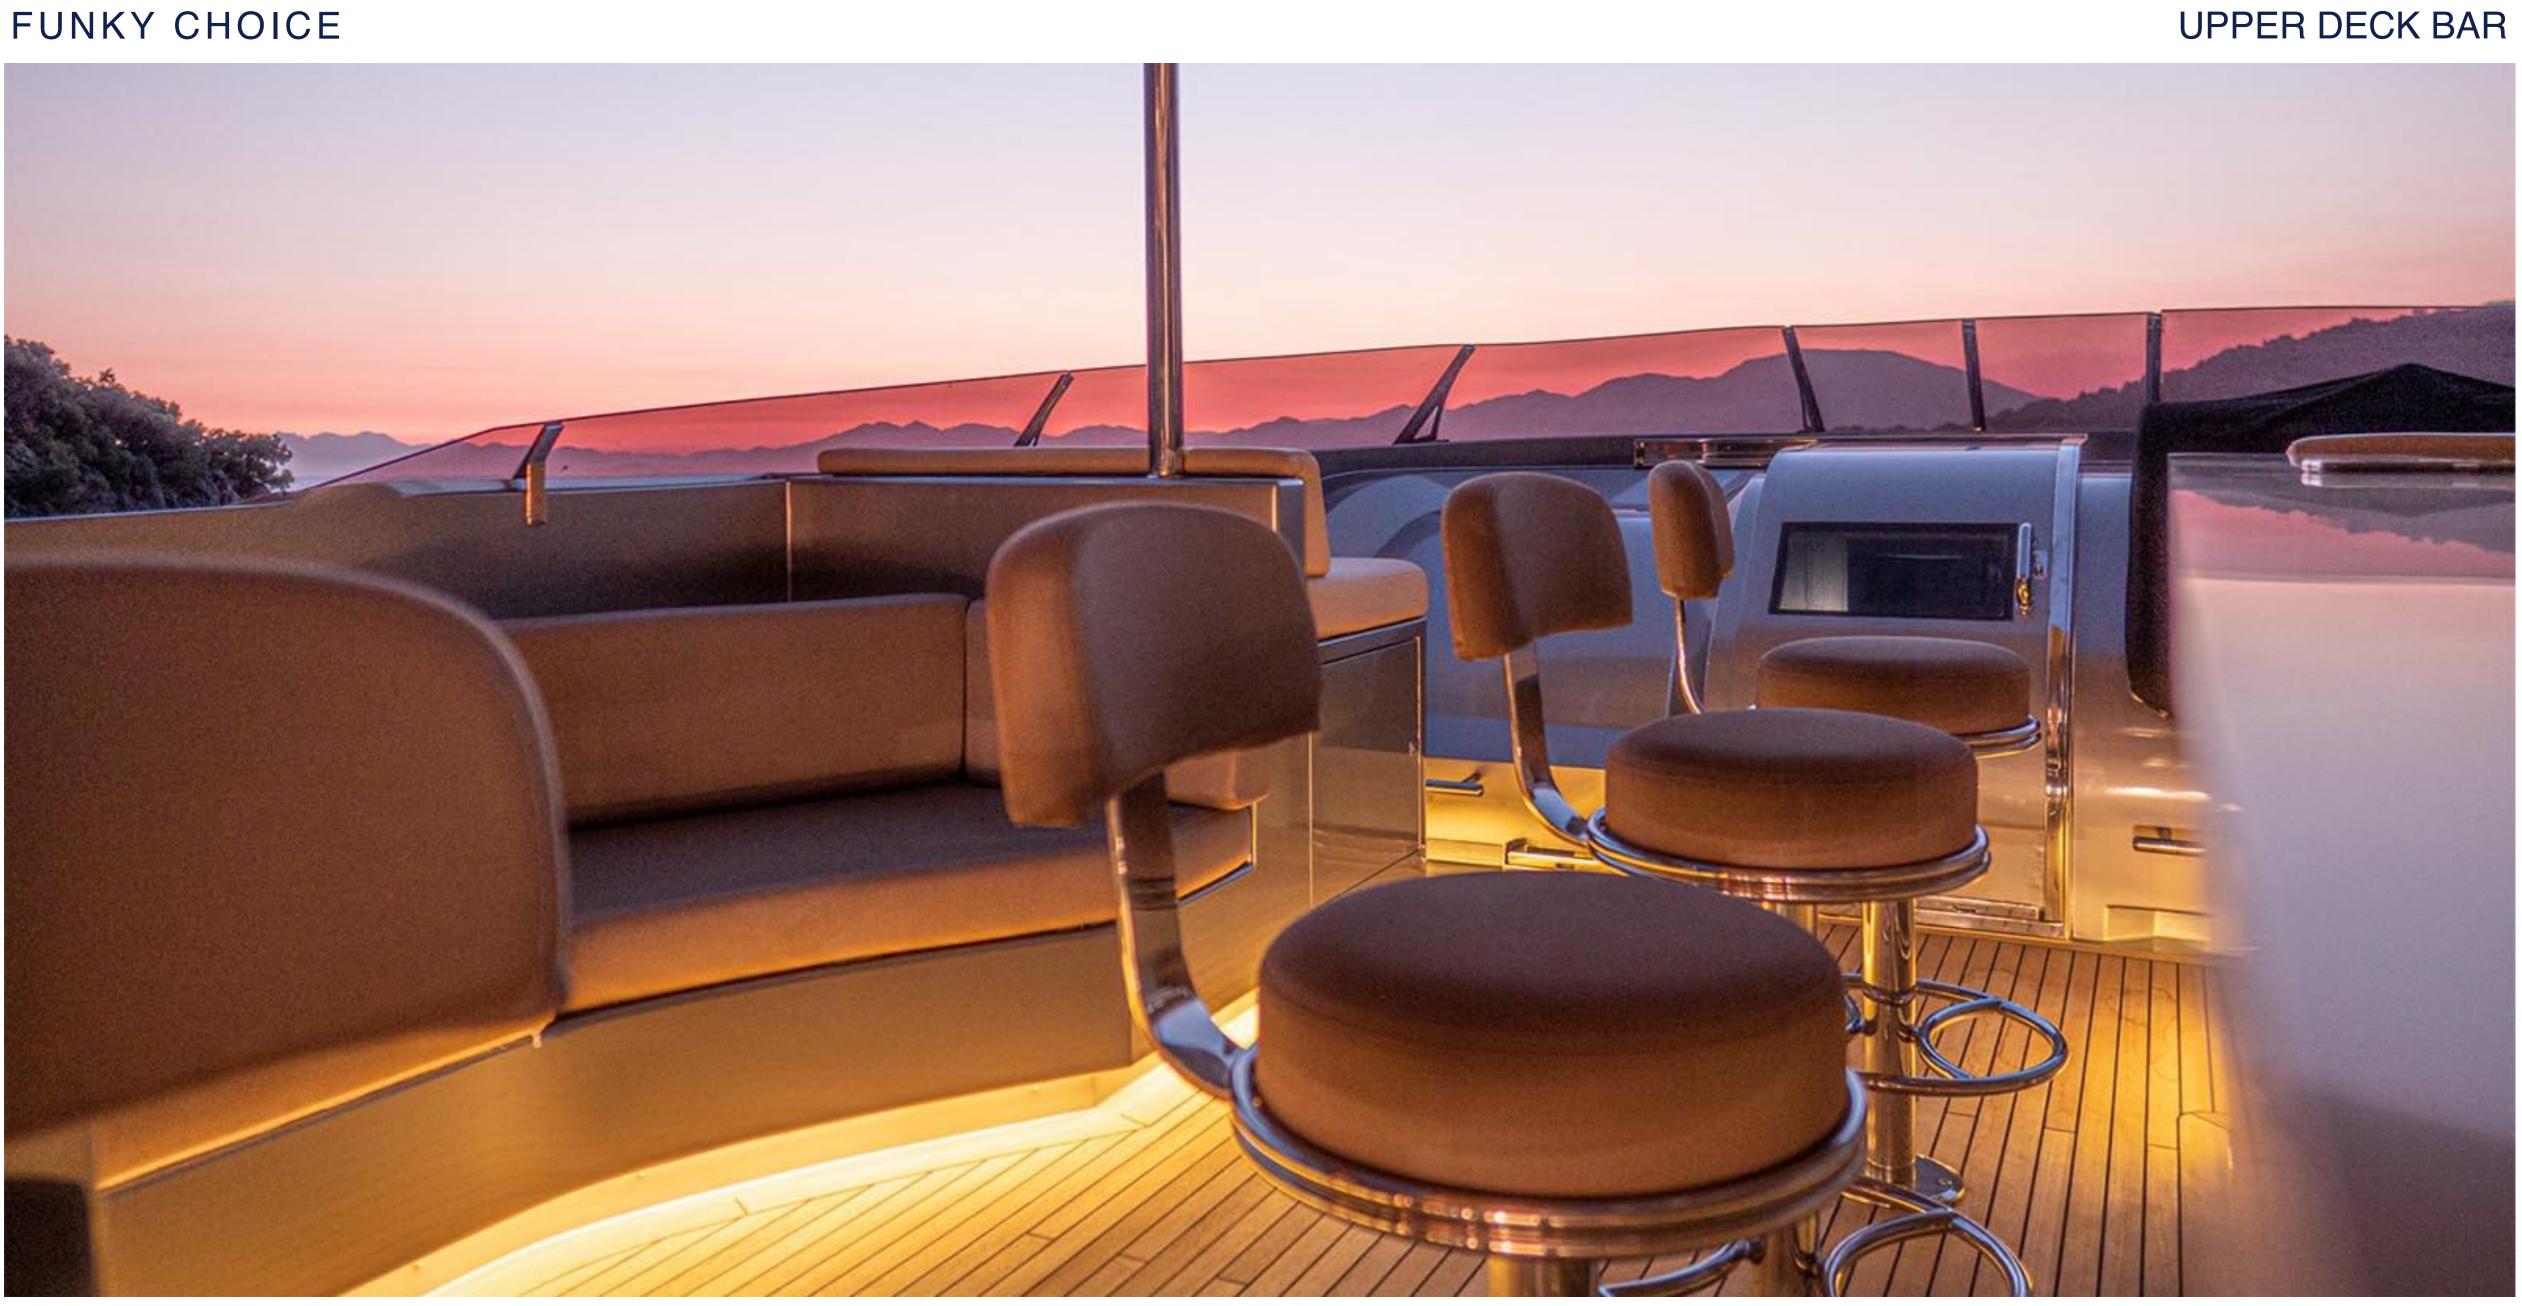

## FUNKY CHOICE C H A R T E R Y A C H T

























#### MAIN DECK MASTER STATEROOM







#### LOWER DECK MASTER STATEROOM BATHROOM







#### DOUBLE STATEROOM











#### UPPER DECK DINING





### KEY FEATURES

- Two large Master Suites of which one is located on the main deck
- Jacuzzi with hot/cold water on the foredeck
- Sharp and sleek lines
- Very quiet engines

#### TENDERS & WATER TOYS

- 8.3m deep V tender with a 300HP top speed of 45 knots (8seater)
- ▸ 4.5m jet boat tender
- SeaDoo jet ski 255HP (3-seater)
- 2 x new Seabob
- ▸ 2 x SUP
- Kayak (2-seater)
- Wakeboard
- Child wakeboard
- Wake skate
- Dual / mono water ski
- Child learner ski
- Mixed inflatable tow-ables and inflatable float lounge





### SPECIFICATIONS

| Accommodates      | 12 Guests in 5 Staterooms               |
|-------------------|-----------------------------------------|
| Arrangements      | 2 Pullman, 3 King, 1 Double, 2 Single   |
| Length            | 114'10" (35m)