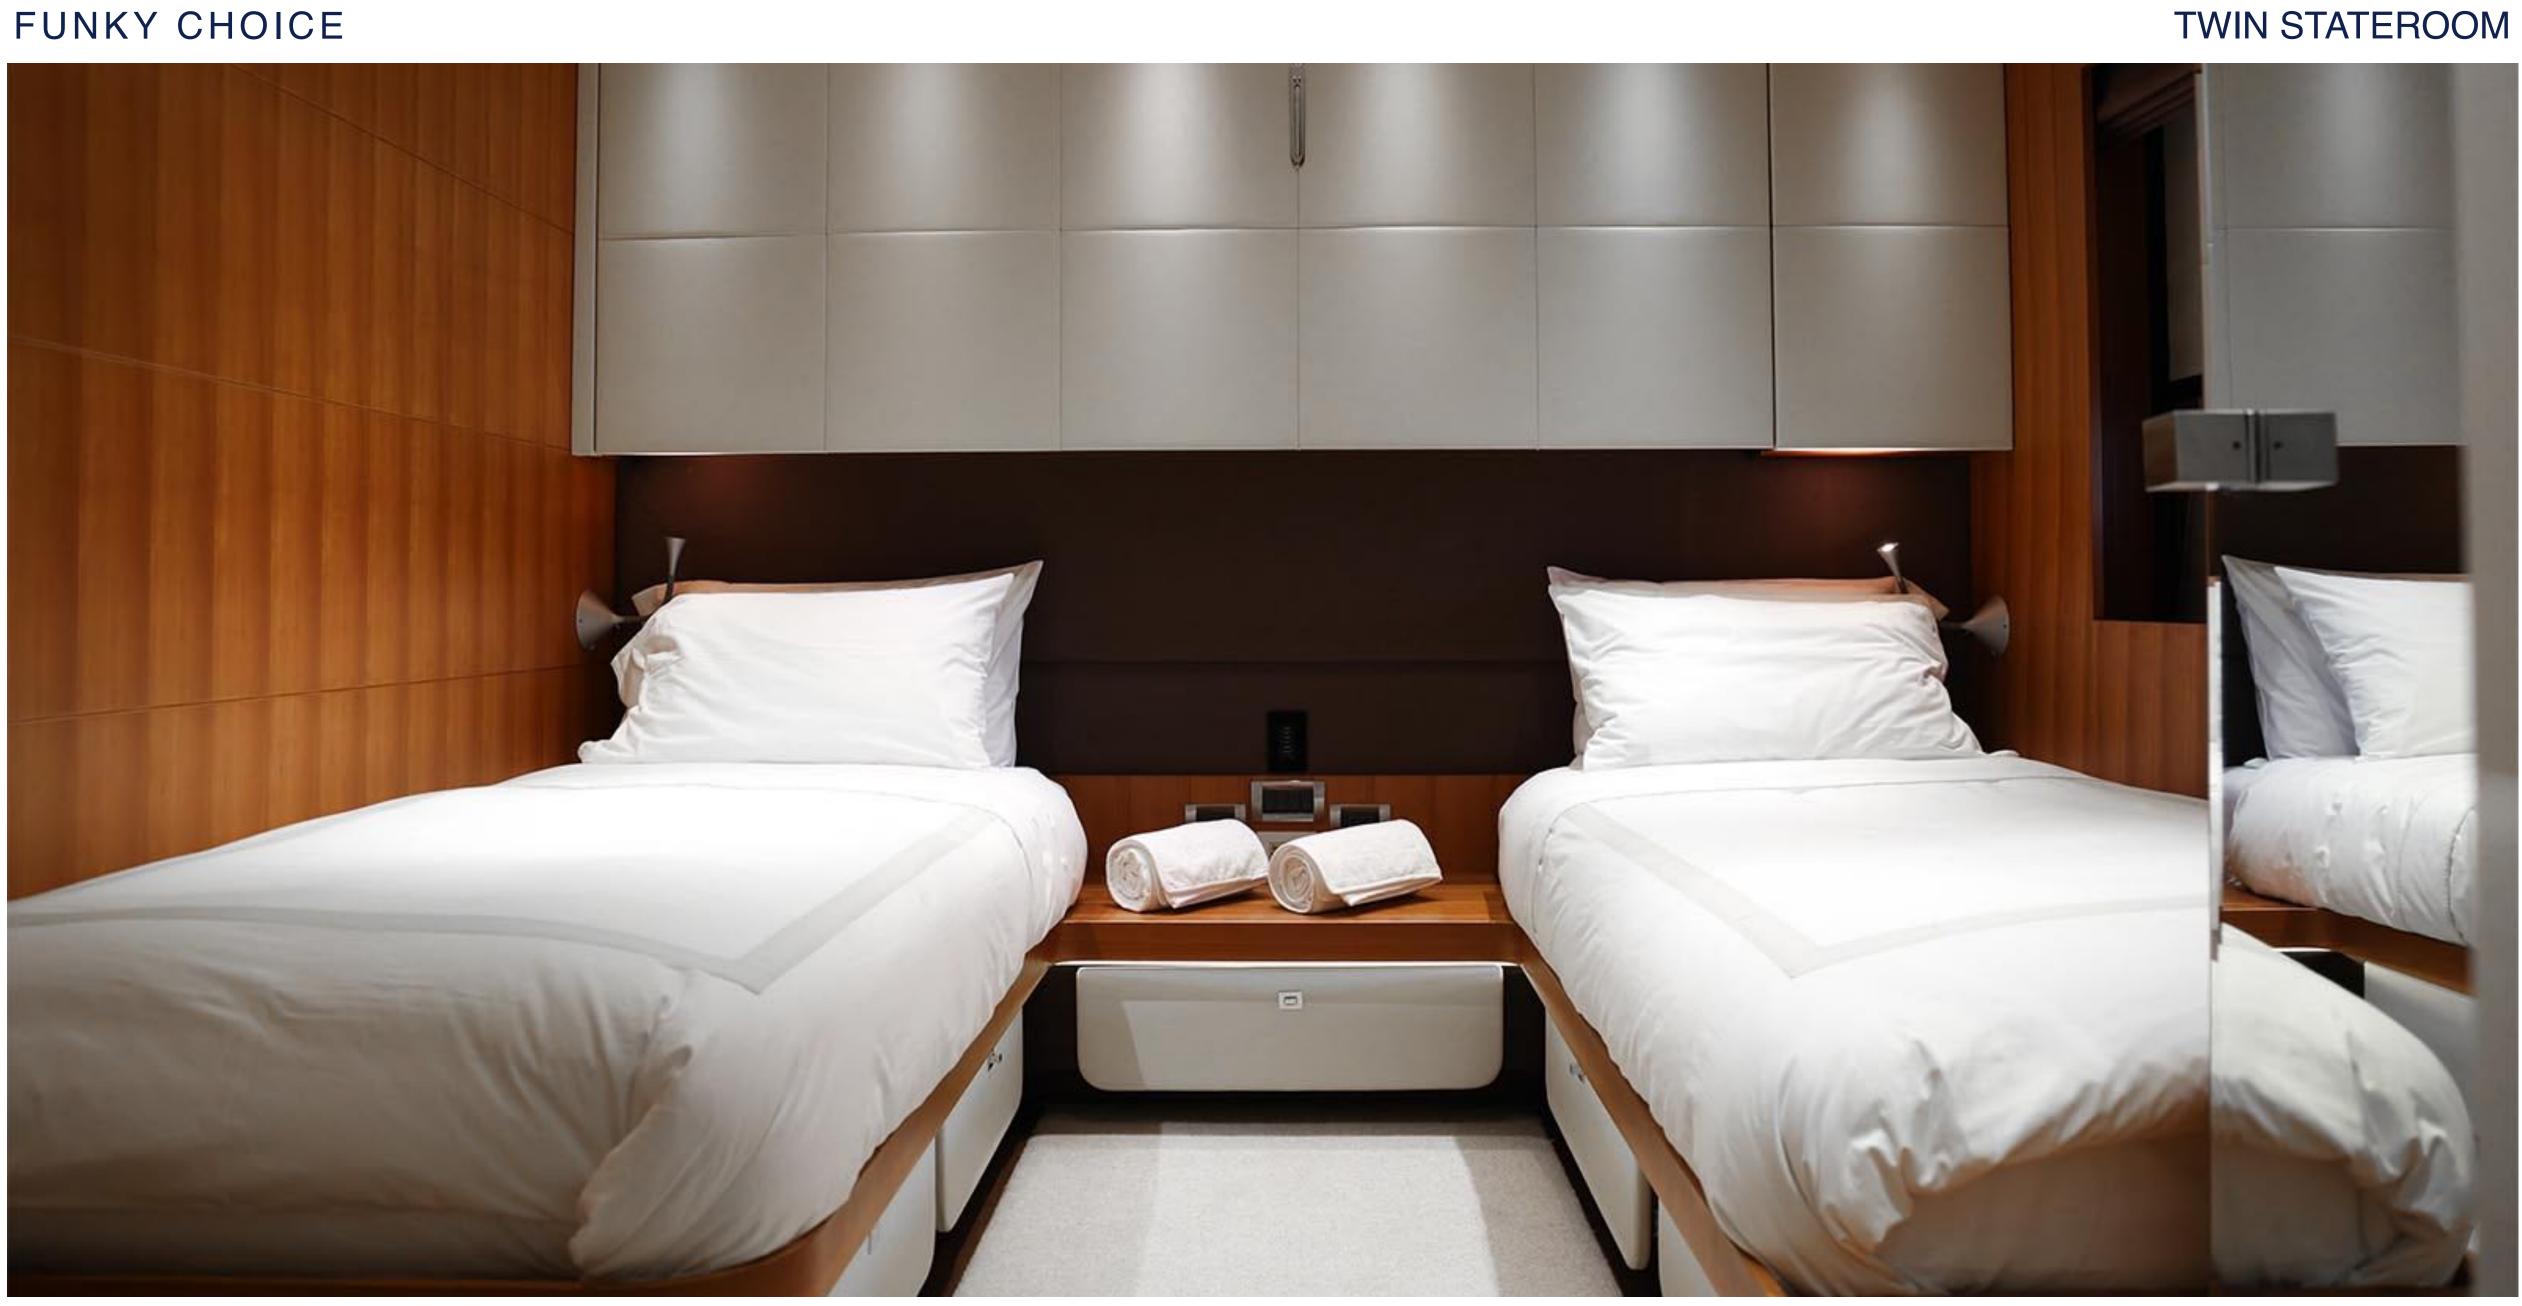

### SPECIFICATIONS

| Accommodates      | 12 Guests in 5 Staterooms               |
|-------------------|-----------------------------------------|
| Arrangements      | 2 Pullman, 3 King, 1 Double, 2 Single   |
| Length            | 114'10" (35m)                           |
| Beam              | 26'3" (8m)                              |
| Draft             | 5'11" (1.8m)                            |
| Year / Refit      | 2010                                    |
| Builder           | Logos Marine                            |
| Interior Designer | H2 Design London                        |
| Engines           | 2 x MTU 16V 2000 M93                    |
| Cruising Speed    | 16 knots                                |
| Max Speed         | 22 knots                                |
|                   | 950 l.p.h. (Litres Per Hour) @ 21 knots |
| Fuel Consumption  | 700 l.p.h. (Litres Per Hour) @ 16 knots |
|                   | 450 l.p.h. (Litres Per Hour) @ 14 knots |
| Range             | 360 nm                                  |
| GRT               | 258                                     |