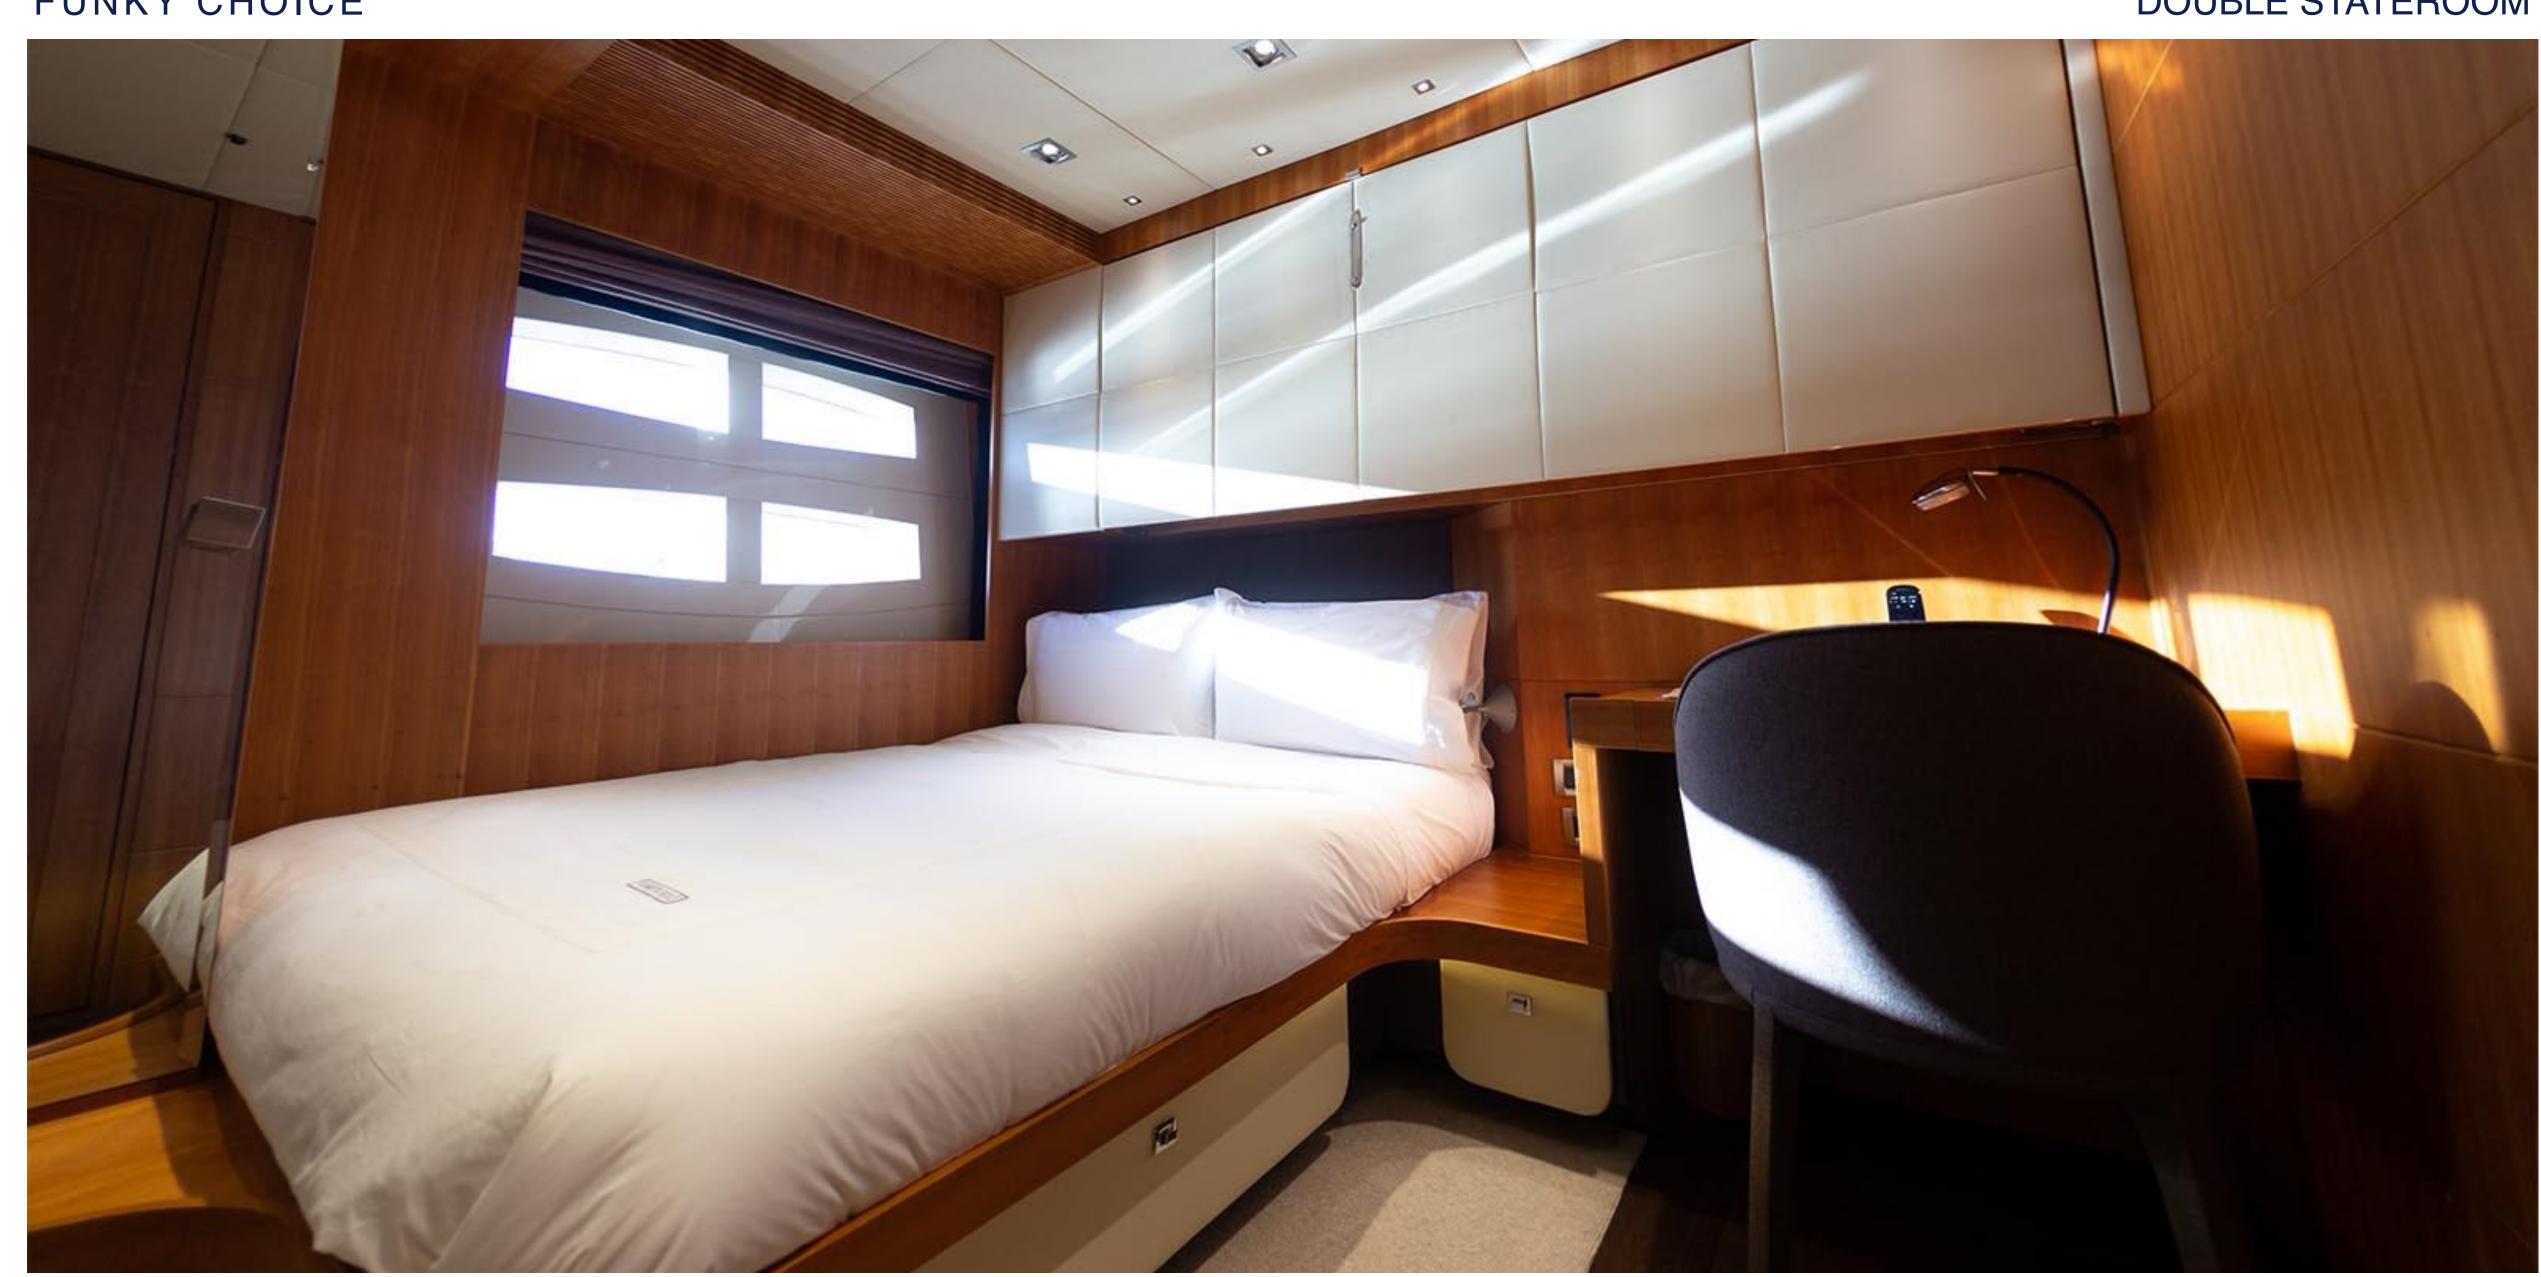

## FUNKY CHOICE C H A R T E R Y A C H T

























#### MAIN DECK MASTER STATEROOM







#### LOWER DECK MASTER STATEROOM BATHROOM







#### DOUBLE STATEROOM











#### UPPER DECK DINING





### KEY FEATURES

- Two large Master Suites of which one is located on the main deck
- Jacuzzi with hot/cold water on the foredeck
- Sharp and sleek lines
- Very quiet engines

#### TENDERS & WATER TOYS

- 8.3m deep V tender with a 300HP top speed of 45 knots (8seater)
- ▸ 4.5m jet boat tender
- SeaDoo jet ski 255HP (3-seater)
- 2 x new Seabob
- ▸ 2 x SUP
- Kayak (2-seater)
- Wakeboard
- Child wakeboard
- Wake skate
- Dual / mono water ski
- Child learner ski
- Mixed inflatable tow-ables and inflatable float lounge





### SPECIFICATIONS

| Accommodates      | 12 Guests in 5 Staterooms               |
|-------------------|-----------------------------------------|
| Arrangements      | 2 Pullman, 3 King, 1 Double, 2 Single   |