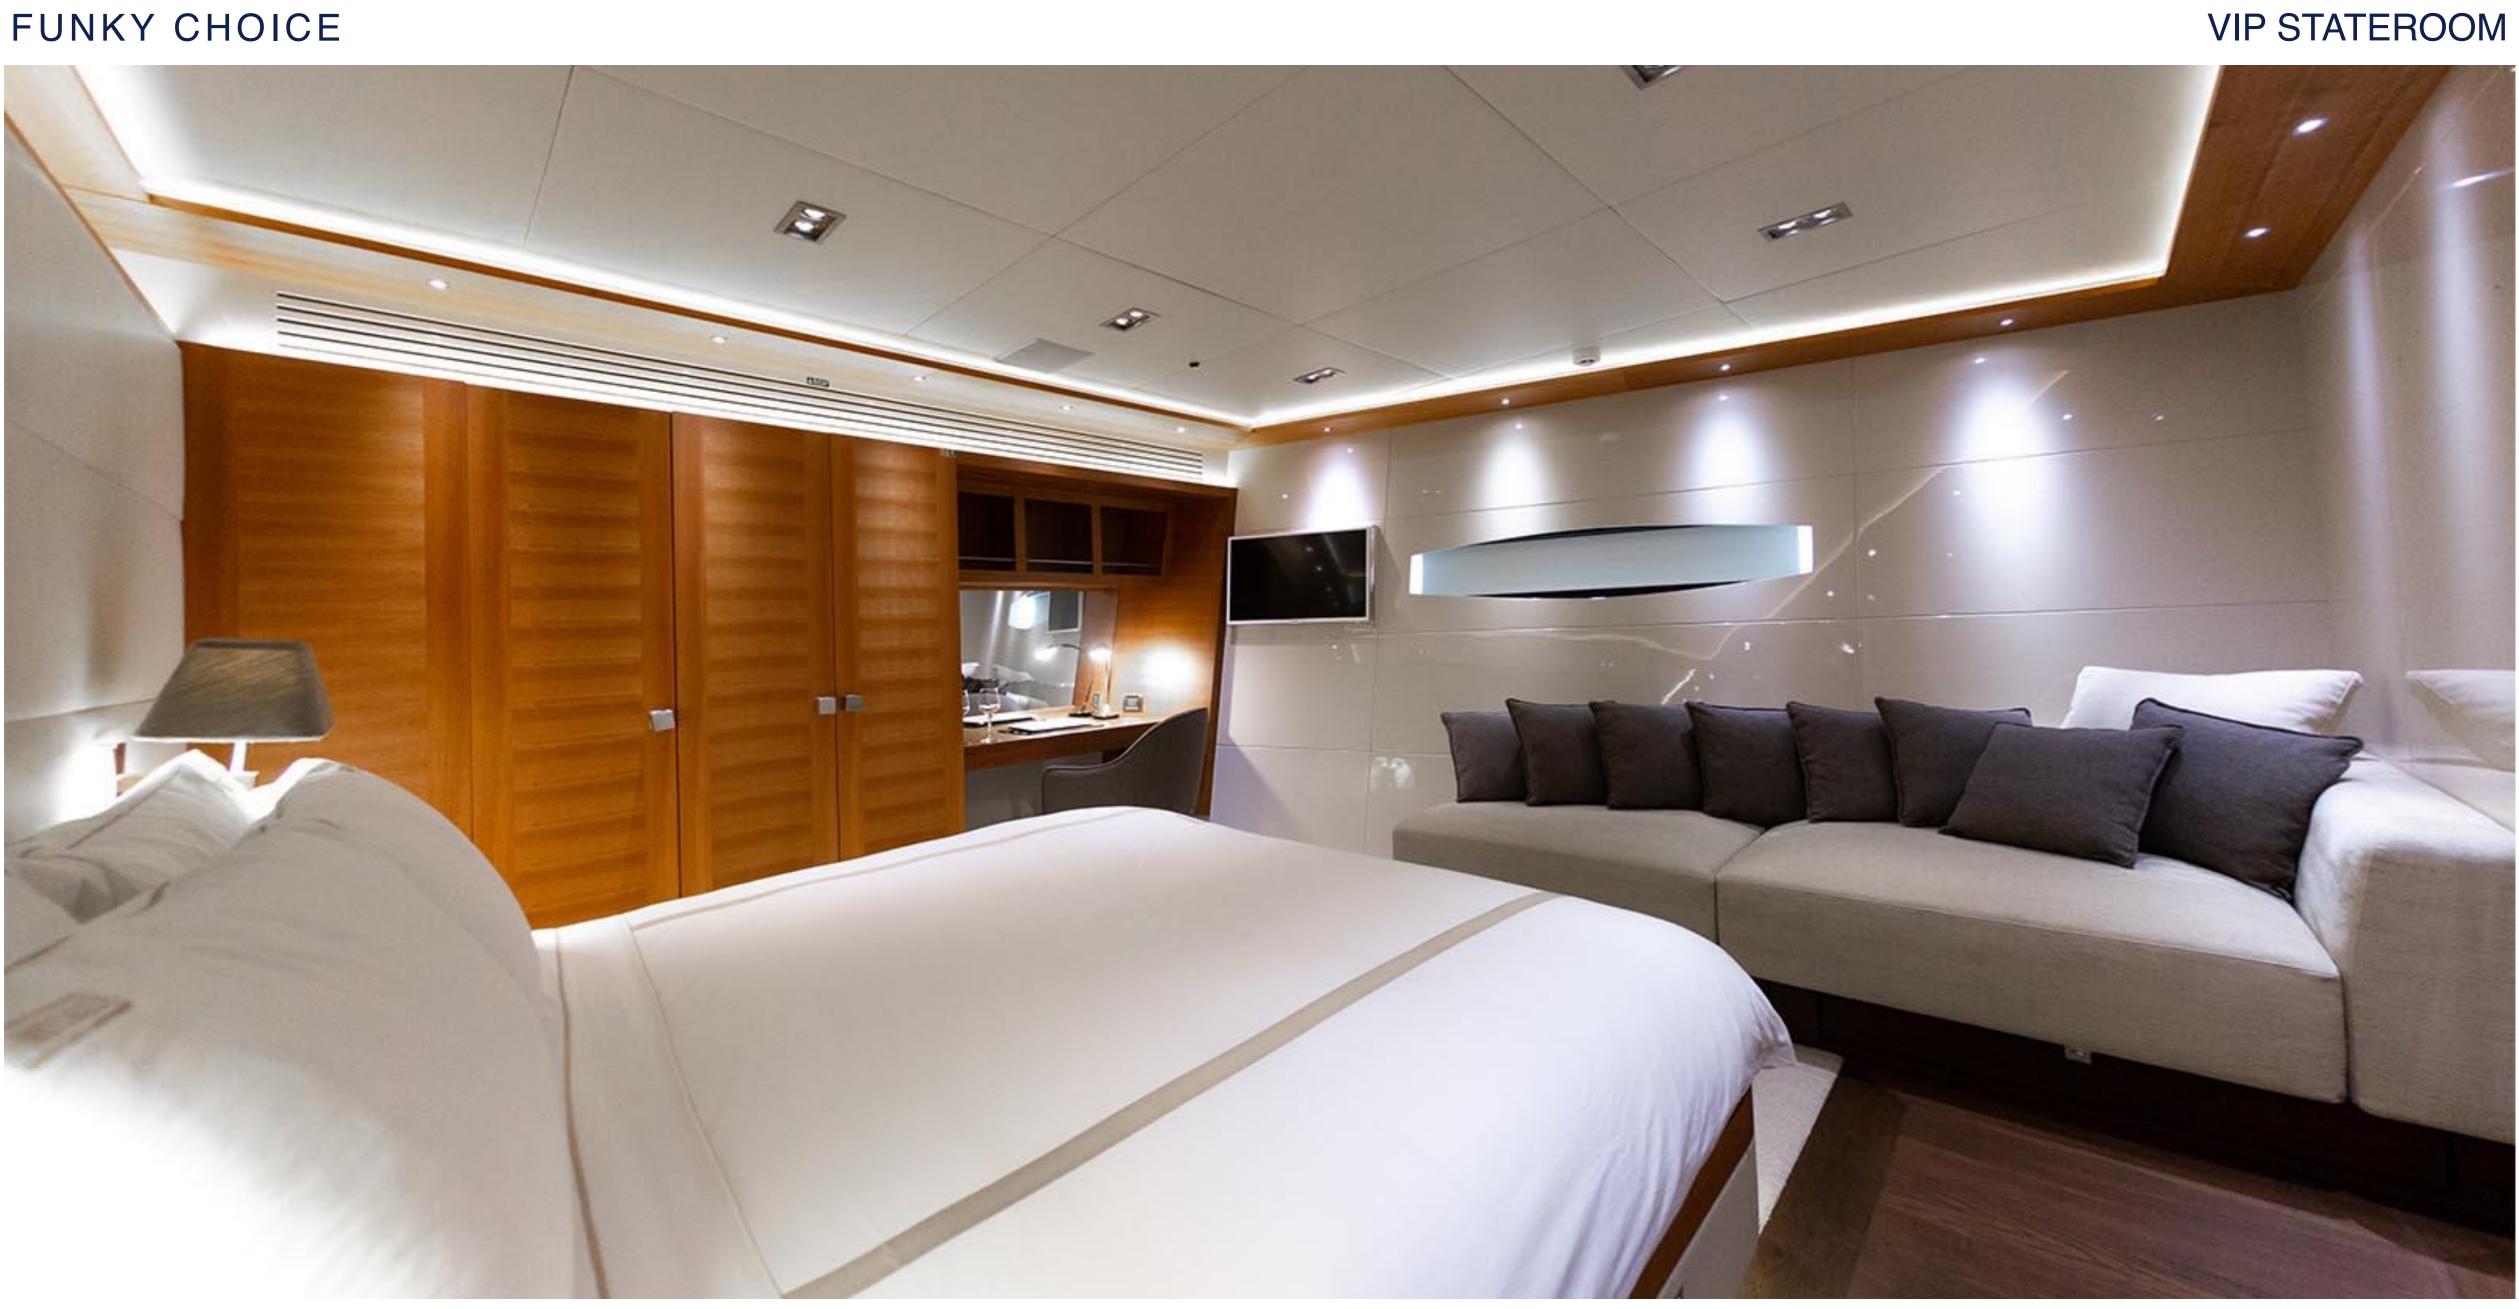

## FUNKY CHOICE C H A R T E R Y A C H T

























#### MAIN DECK MASTER STATEROOM







#### LOWER DECK MASTER STATEROOM BATHROOM







#### DOUBLE STATEROOM











#### UPPER DECK DINING





### KEY FEATURES

- Two large Master Suites of which one is located on the main deck
- Jacuzzi with hot/cold water on the foredeck
- Sharp and sleek lines
- Very quiet engines

#### TENDERS & WATER TOYS

- 8.3m deep V tender with a 300HP top speed of 45 knots (8seater)
- ▸ 4.5m jet boat tender
- SeaDoo jet ski 255HP (3-seater)
- 2 x new Seabob
- ▸ 2 x SUP
- Kayak (2-seater)
- Wakeboard
- Child wakeboard
- Wake skate
- Dual / mono water ski
- Child learner ski
- Mixed inflatable tow-ables and inflatable float lounge





### SPECIFICATIONS

| Accommodates      | 12 Guests in 5 Staterooms               |
|-------------------|-----------------------------------------|
| Arrangements      | 2 Pullman, 3 King, 1 Double, 2 Single