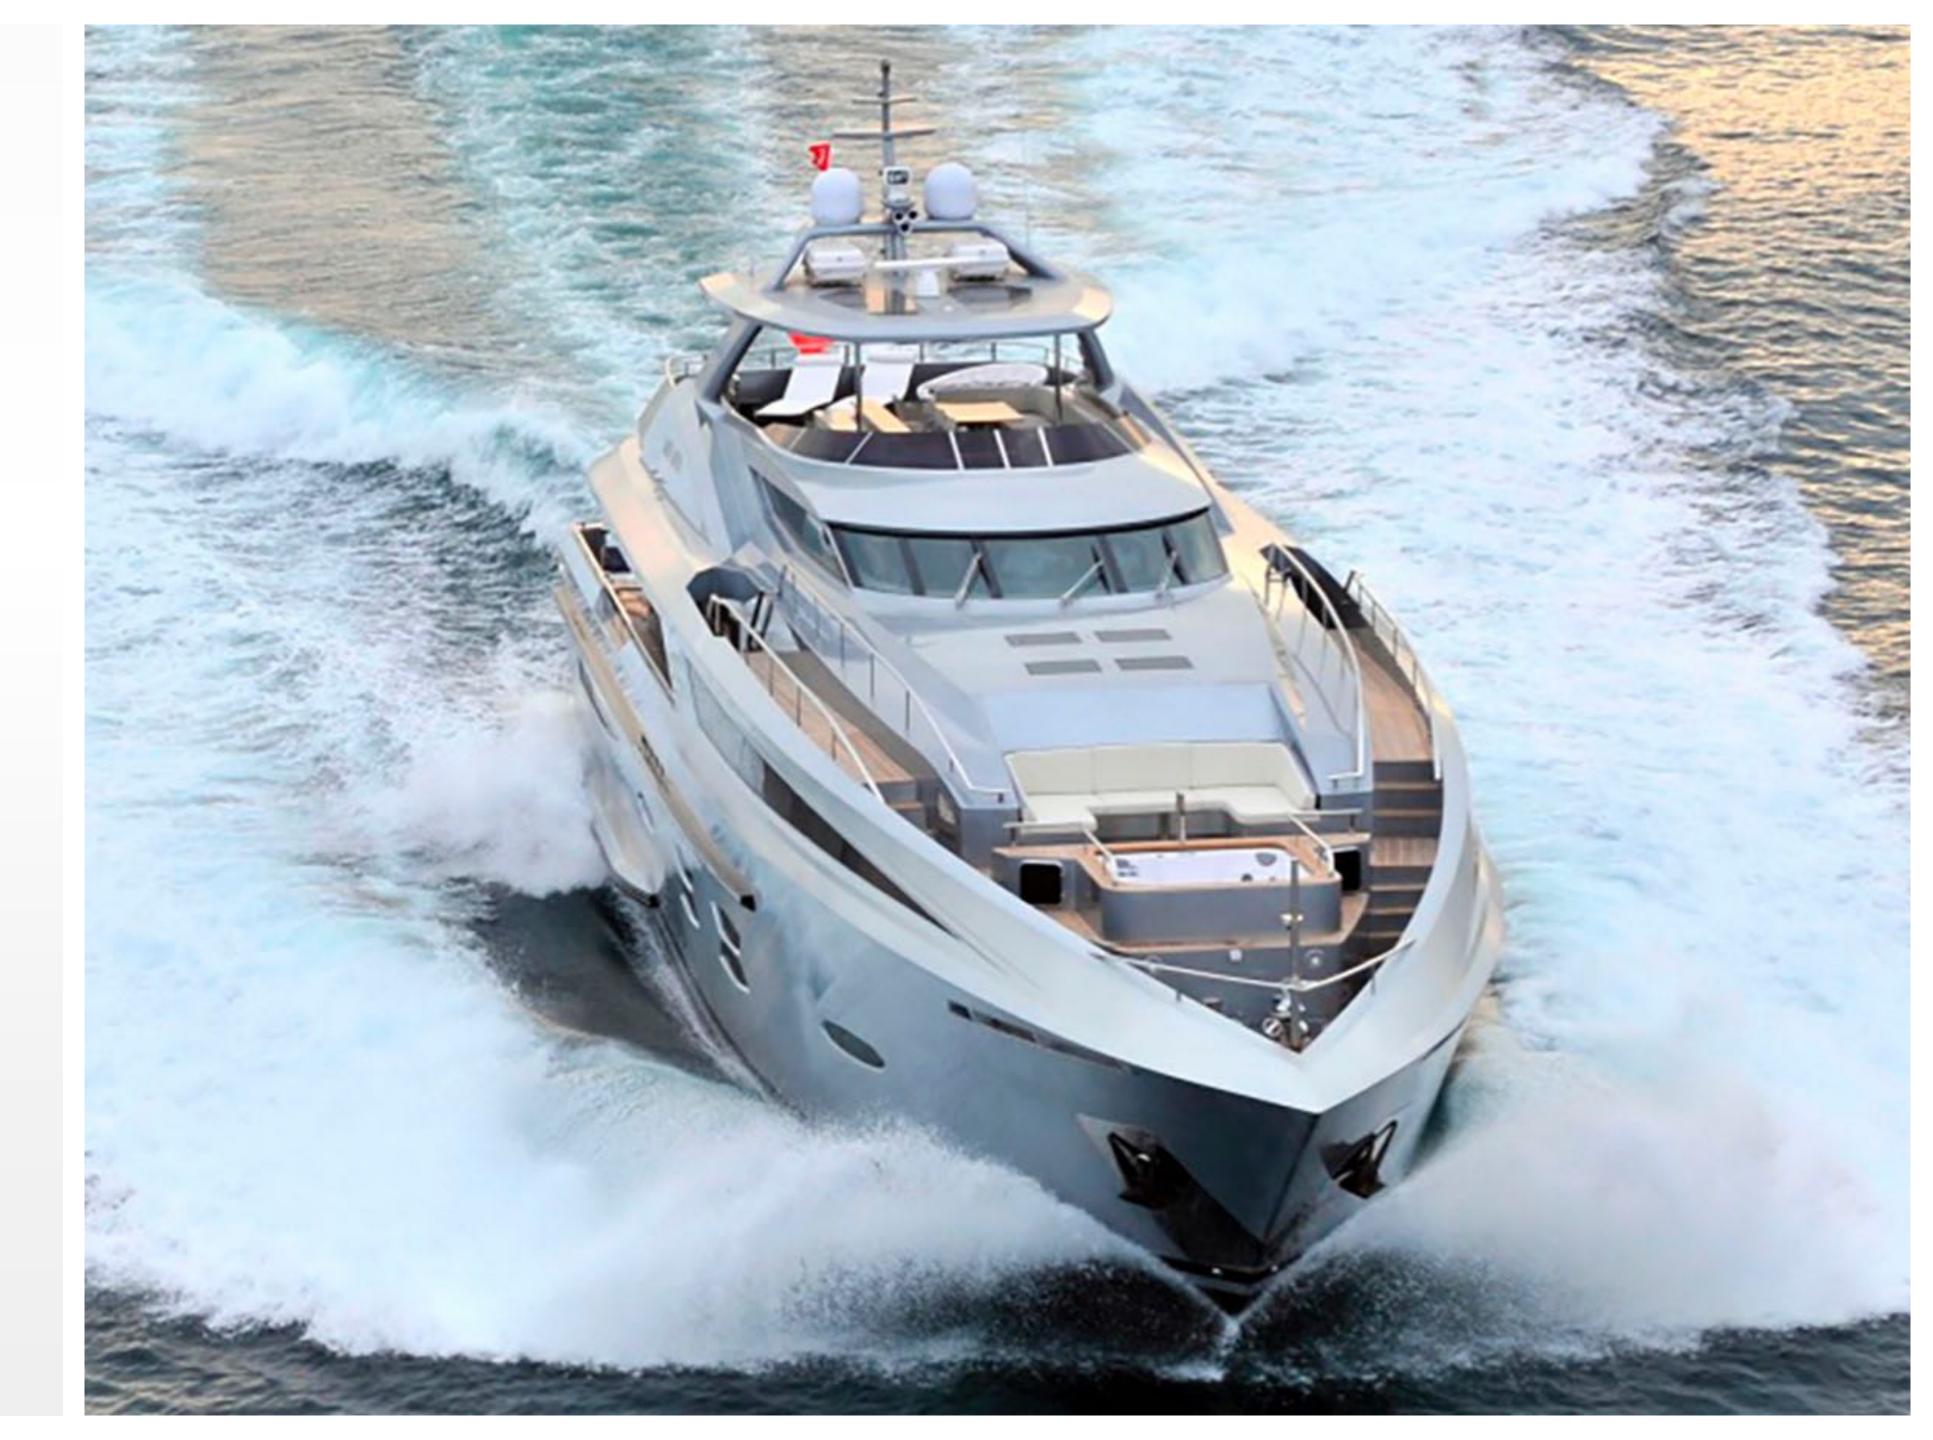

## FUNKY CHOICE C H A R T E R Y A C H T

























#### MAIN DECK MASTER STATEROOM







#### LOWER DECK MASTER STATEROOM BATHROOM







#### DOUBLE STATEROOM











#### UPPER DECK DINING





### KEY FEATURES

- Two large Master Suites of which one is located on the main deck
- Jacuzzi with hot/cold water on the foredeck
- Sharp and sleek lines
- Very quiet engines

#### TENDERS & WATER TOYS

- 8.3m deep V tender with a 300HP top speed of 45 knots (8seater)
- ▸ 4.5m jet boat tender
- SeaDoo jet ski 255HP (3-seater)
- 2 x new Seabob
- ▸ 2 x SUP
- Kayak (2-seater)
- Wakeboard
- Child wakeboard
- Wake skate
- Dual / mono water ski
- Child learner ski
- Mixed inflatable tow-ables and inflatable float lounge





### SPECIFICATIONS

| Accommodates      | 12 Guests in 5 Staterooms               |
|-------------------|-----------------------------------------|
| Arrangements      | 2 Pullman, 3 King, 1 Double, 2 Single   |
| Length            | 114'10" (35m)                           |
| Beam              | 26'3" (8m)                              |
| Draft             | 5'11" (1.8m)                            |
| Year / Refit      | 2010                                    |
| Builder           | Logos Marine                            |
| Interior Designer | H2 Design London                        |
| Engines           | 2 x MTU 16V 2000 M93                    |
| Cruising Speed    | 16 knots                                |
| Max Speed         | 22 knots                                |
|