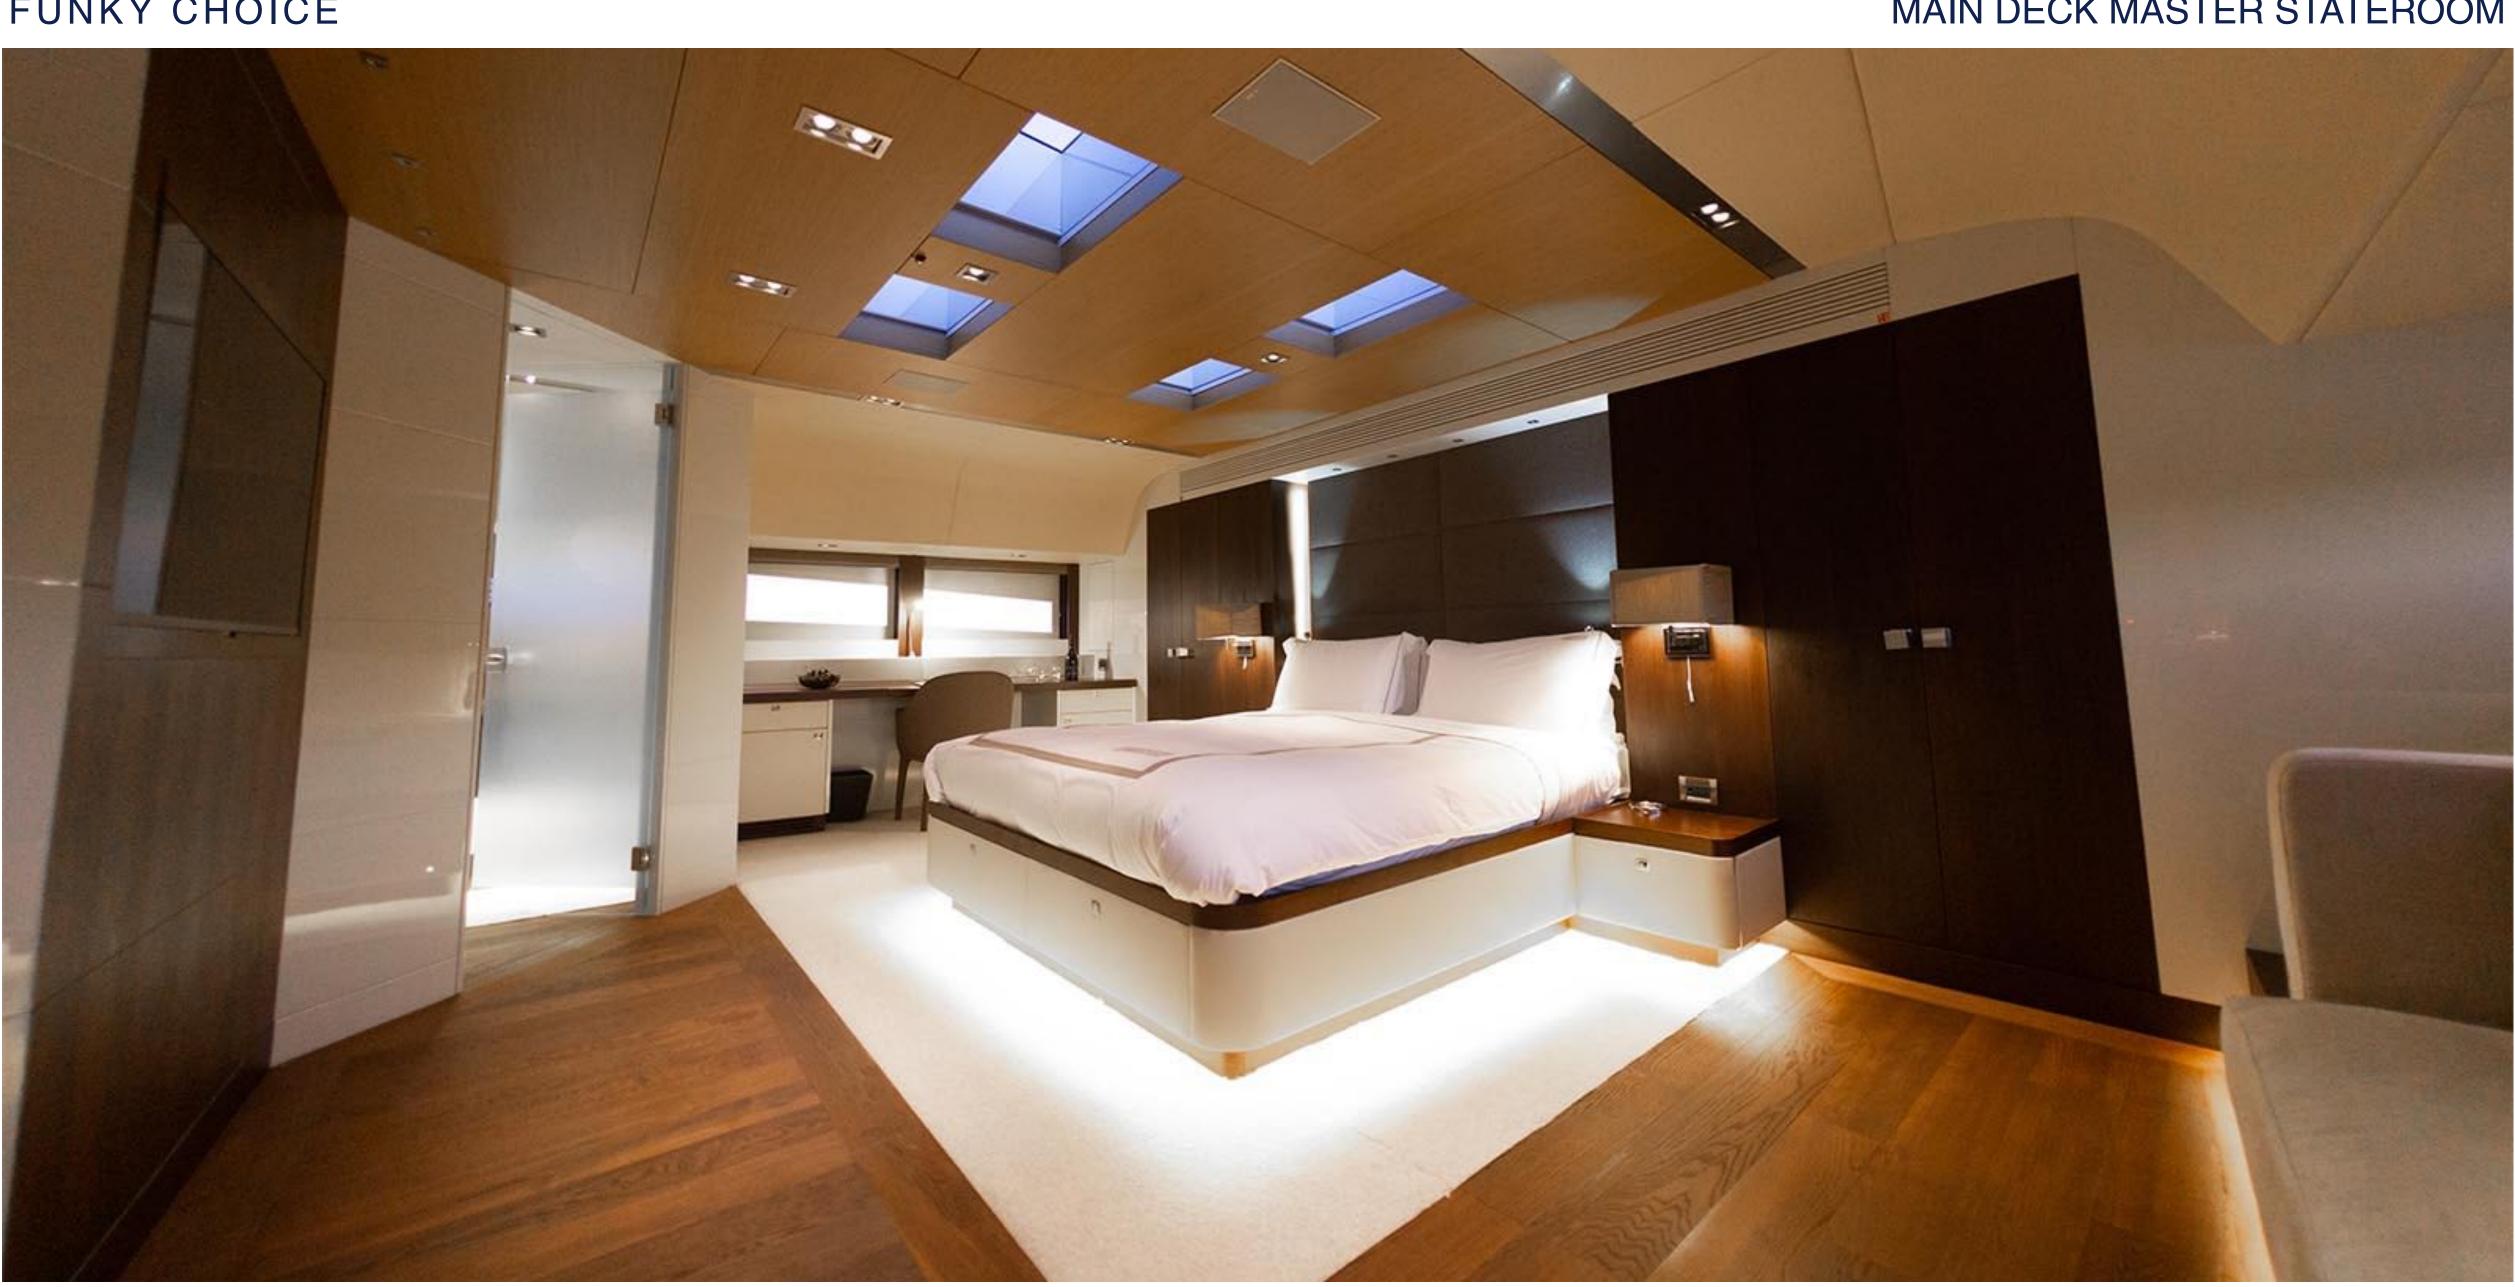

## FUNKY CHOICE C H A R T E R Y A C H T

























#### MAIN DECK MASTER STATEROOM







#### LOWER DECK MASTER STATEROOM BATHROOM







#### DOUBLE STATEROOM











#### UPPER DECK DINING





### KEY FEATURES

- Two large Master Suites of which one is located on the main deck
- Jacuzzi with hot/cold water on the foredeck
- Sharp and sleek lines
- Very quiet engines

#### TENDERS & WATER TOYS

- 8.3m deep V tender with a 300HP top speed of 45 knots (8seater)
- ▸ 4.5m jet boat tender
- SeaDoo jet ski 255HP (3-seater)
- 2 x new Seabob
- ▸ 2 x SUP
- Kayak (2-seater)
- Wakeboard
- Child wakeboard
- Wake skate
- Dual / mono water ski
- Child learner ski
- Mixed inflatable tow-ables and inflatable float lounge





### SPECIFICATIONS

| Accommodates      | 12 Guests in 5 Staterooms               |
|-------------------|------------------