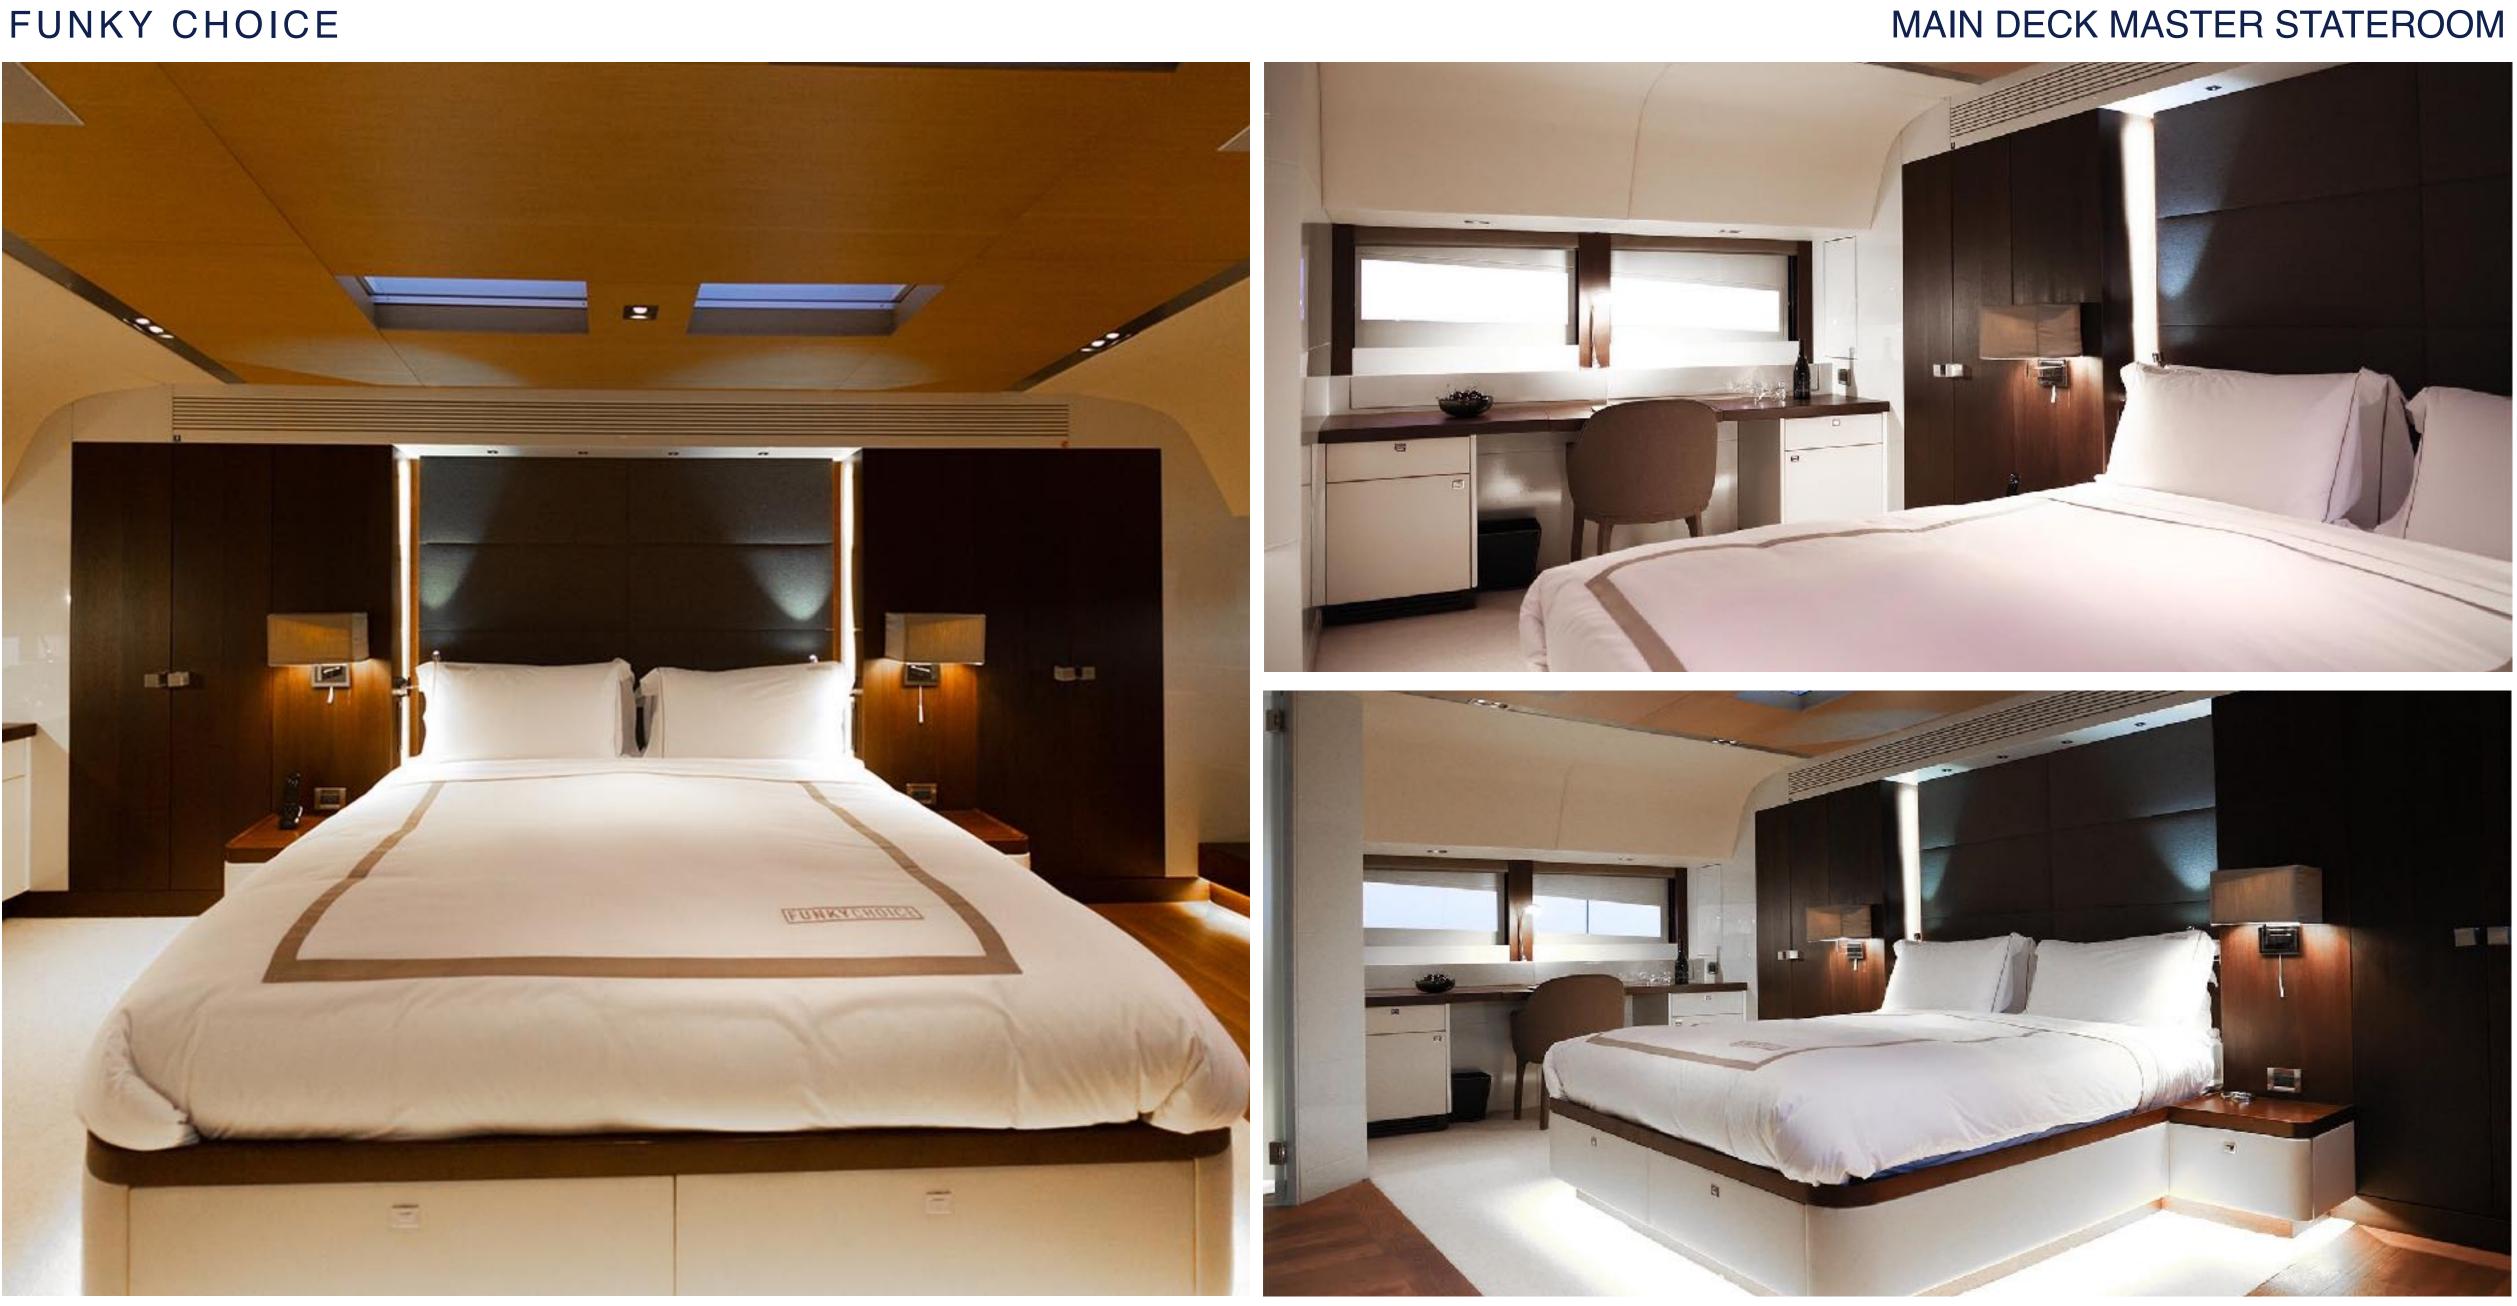

## FUNKY CHOICE C H A R T E R Y A C H T

























#### MAIN DECK MASTER STATEROOM







#### LOWER DECK MASTER STATEROOM BATHROOM







#### DOUBLE STATEROOM











#### UPPER DECK DINING





### KEY FEATURES

- Two large Master Suites of which one is located on the main deck
- Jacuzzi with hot/cold water on the foredeck
- Sharp and sleek lines
- Very quiet engines

#### TENDERS & WATER TOYS

- 8.3m deep V tender with a 300HP top speed of 45 knots (8seater)
- ▸ 4.5m jet boat tender
- SeaDoo jet ski 255HP (3-seater)
- 2 x new Seabob
- ▸ 2 x SUP
- Kayak (2-seater)
- Wakeboard
- Child wakeboard
- Wake skate
- Dual / mono water ski
- Child learner ski
- Mixed inflatable tow-ables and inflatable float lounge





### SPECIFICATIONS

| Accommodates      | 12 Guests in 5 Staterooms               |
|-------------------|-----------------------------------------|
| Arrangem