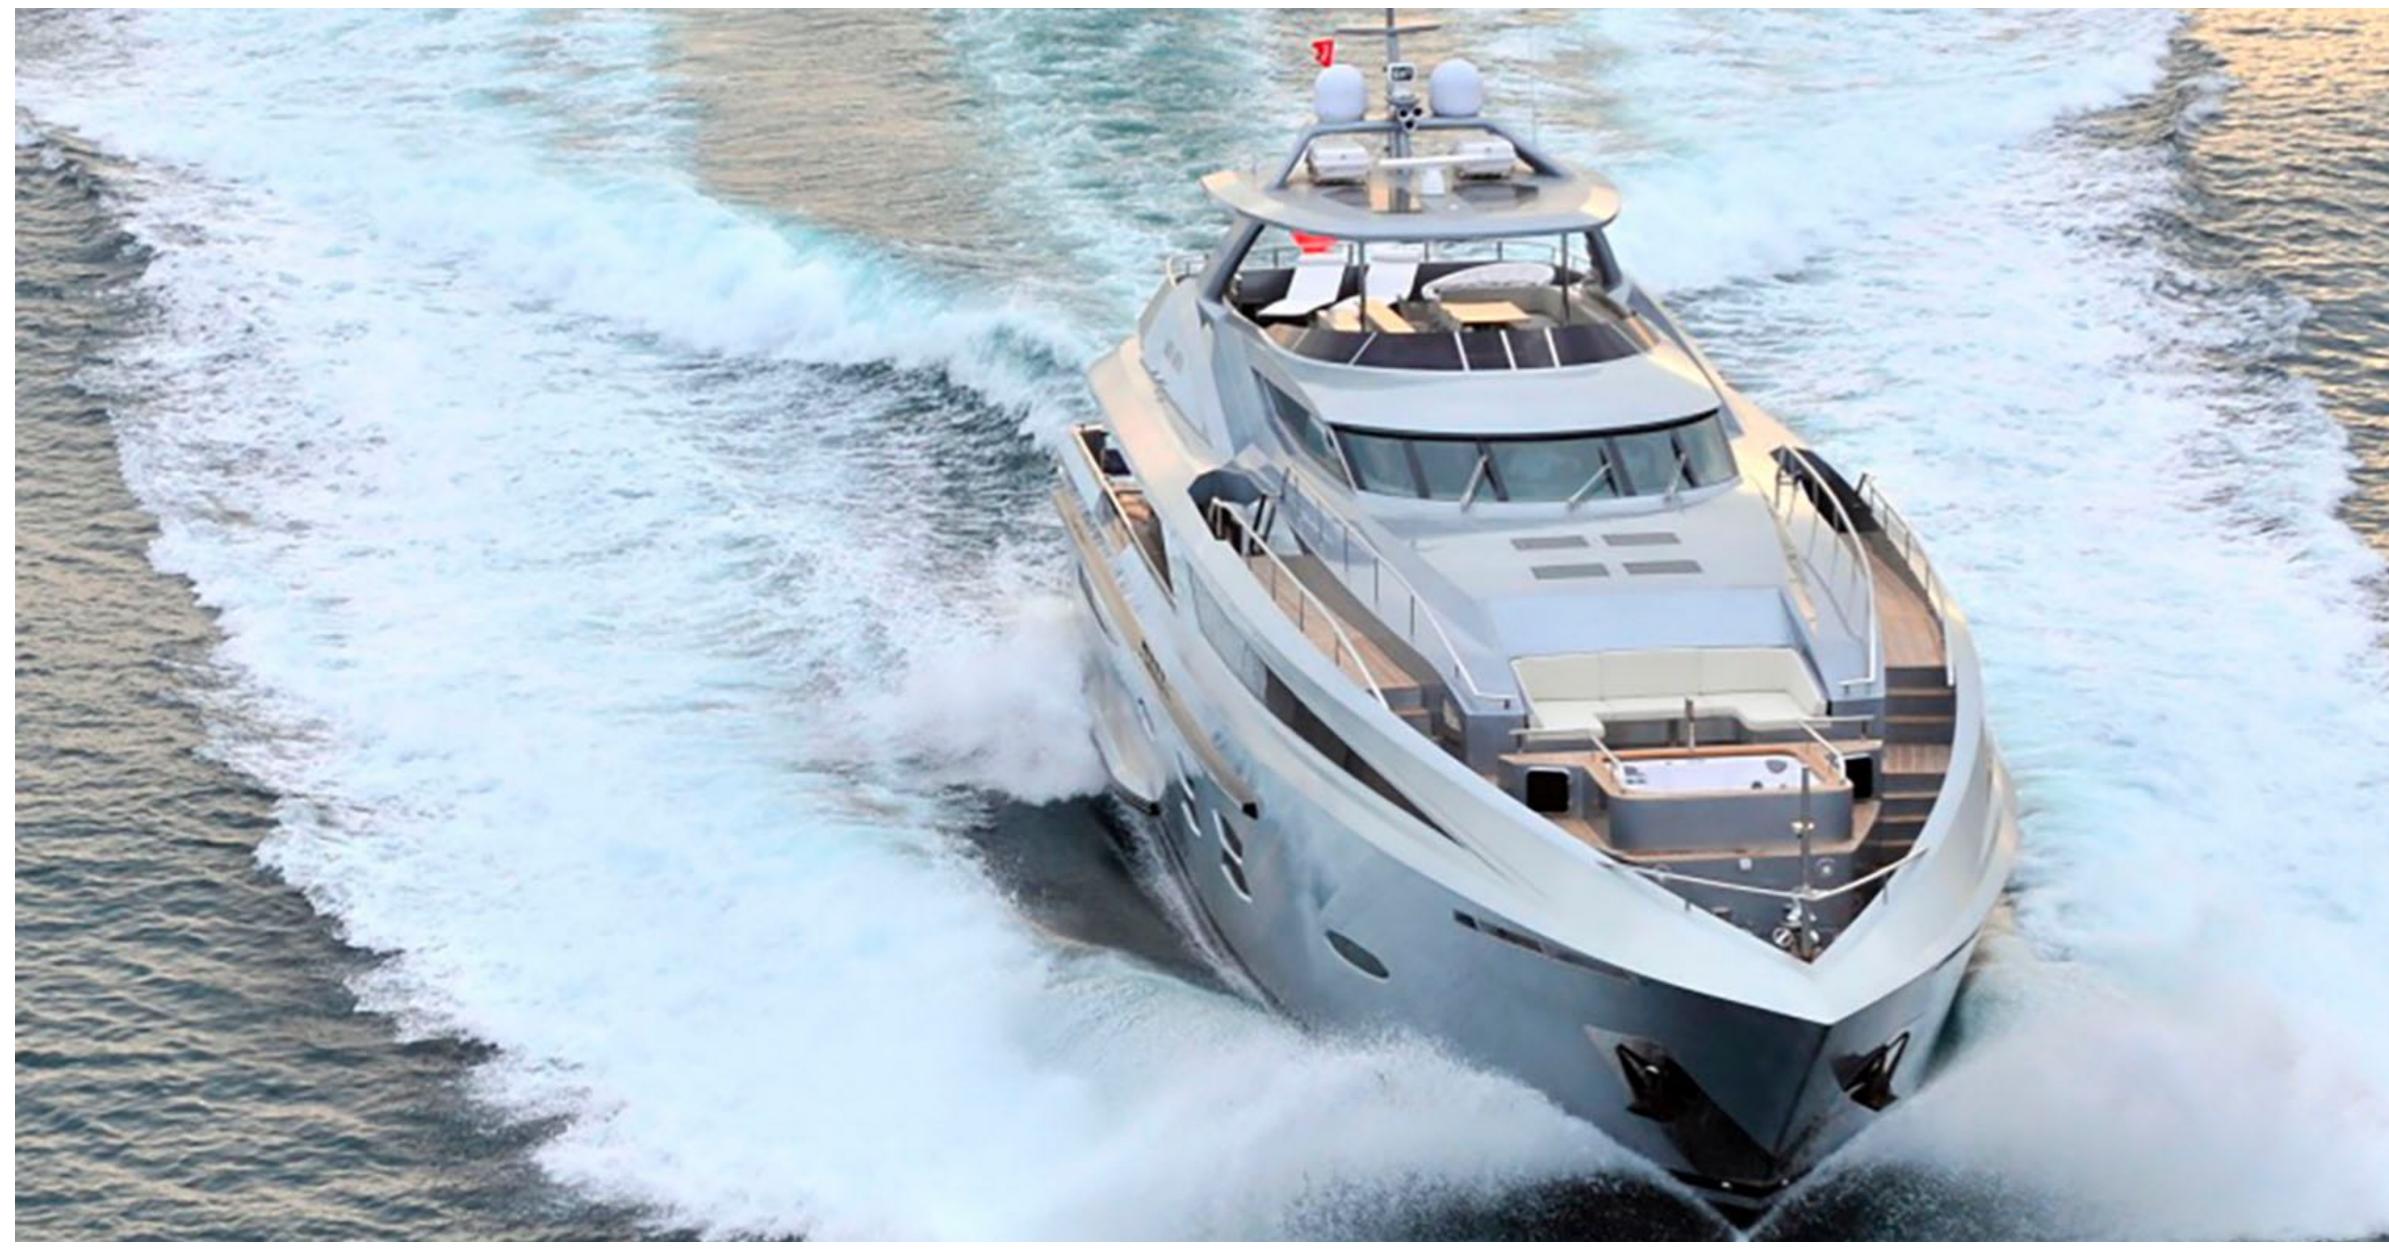

## FUNKY CHOICE C H A R T E R Y A C H T

### KEY FEATURES

- Two large Master Suites of which one is located on the main deck
- Jacuzzi with hot/cold water on the foredeck
- Sharp and sleek lines
- Very quiet engines