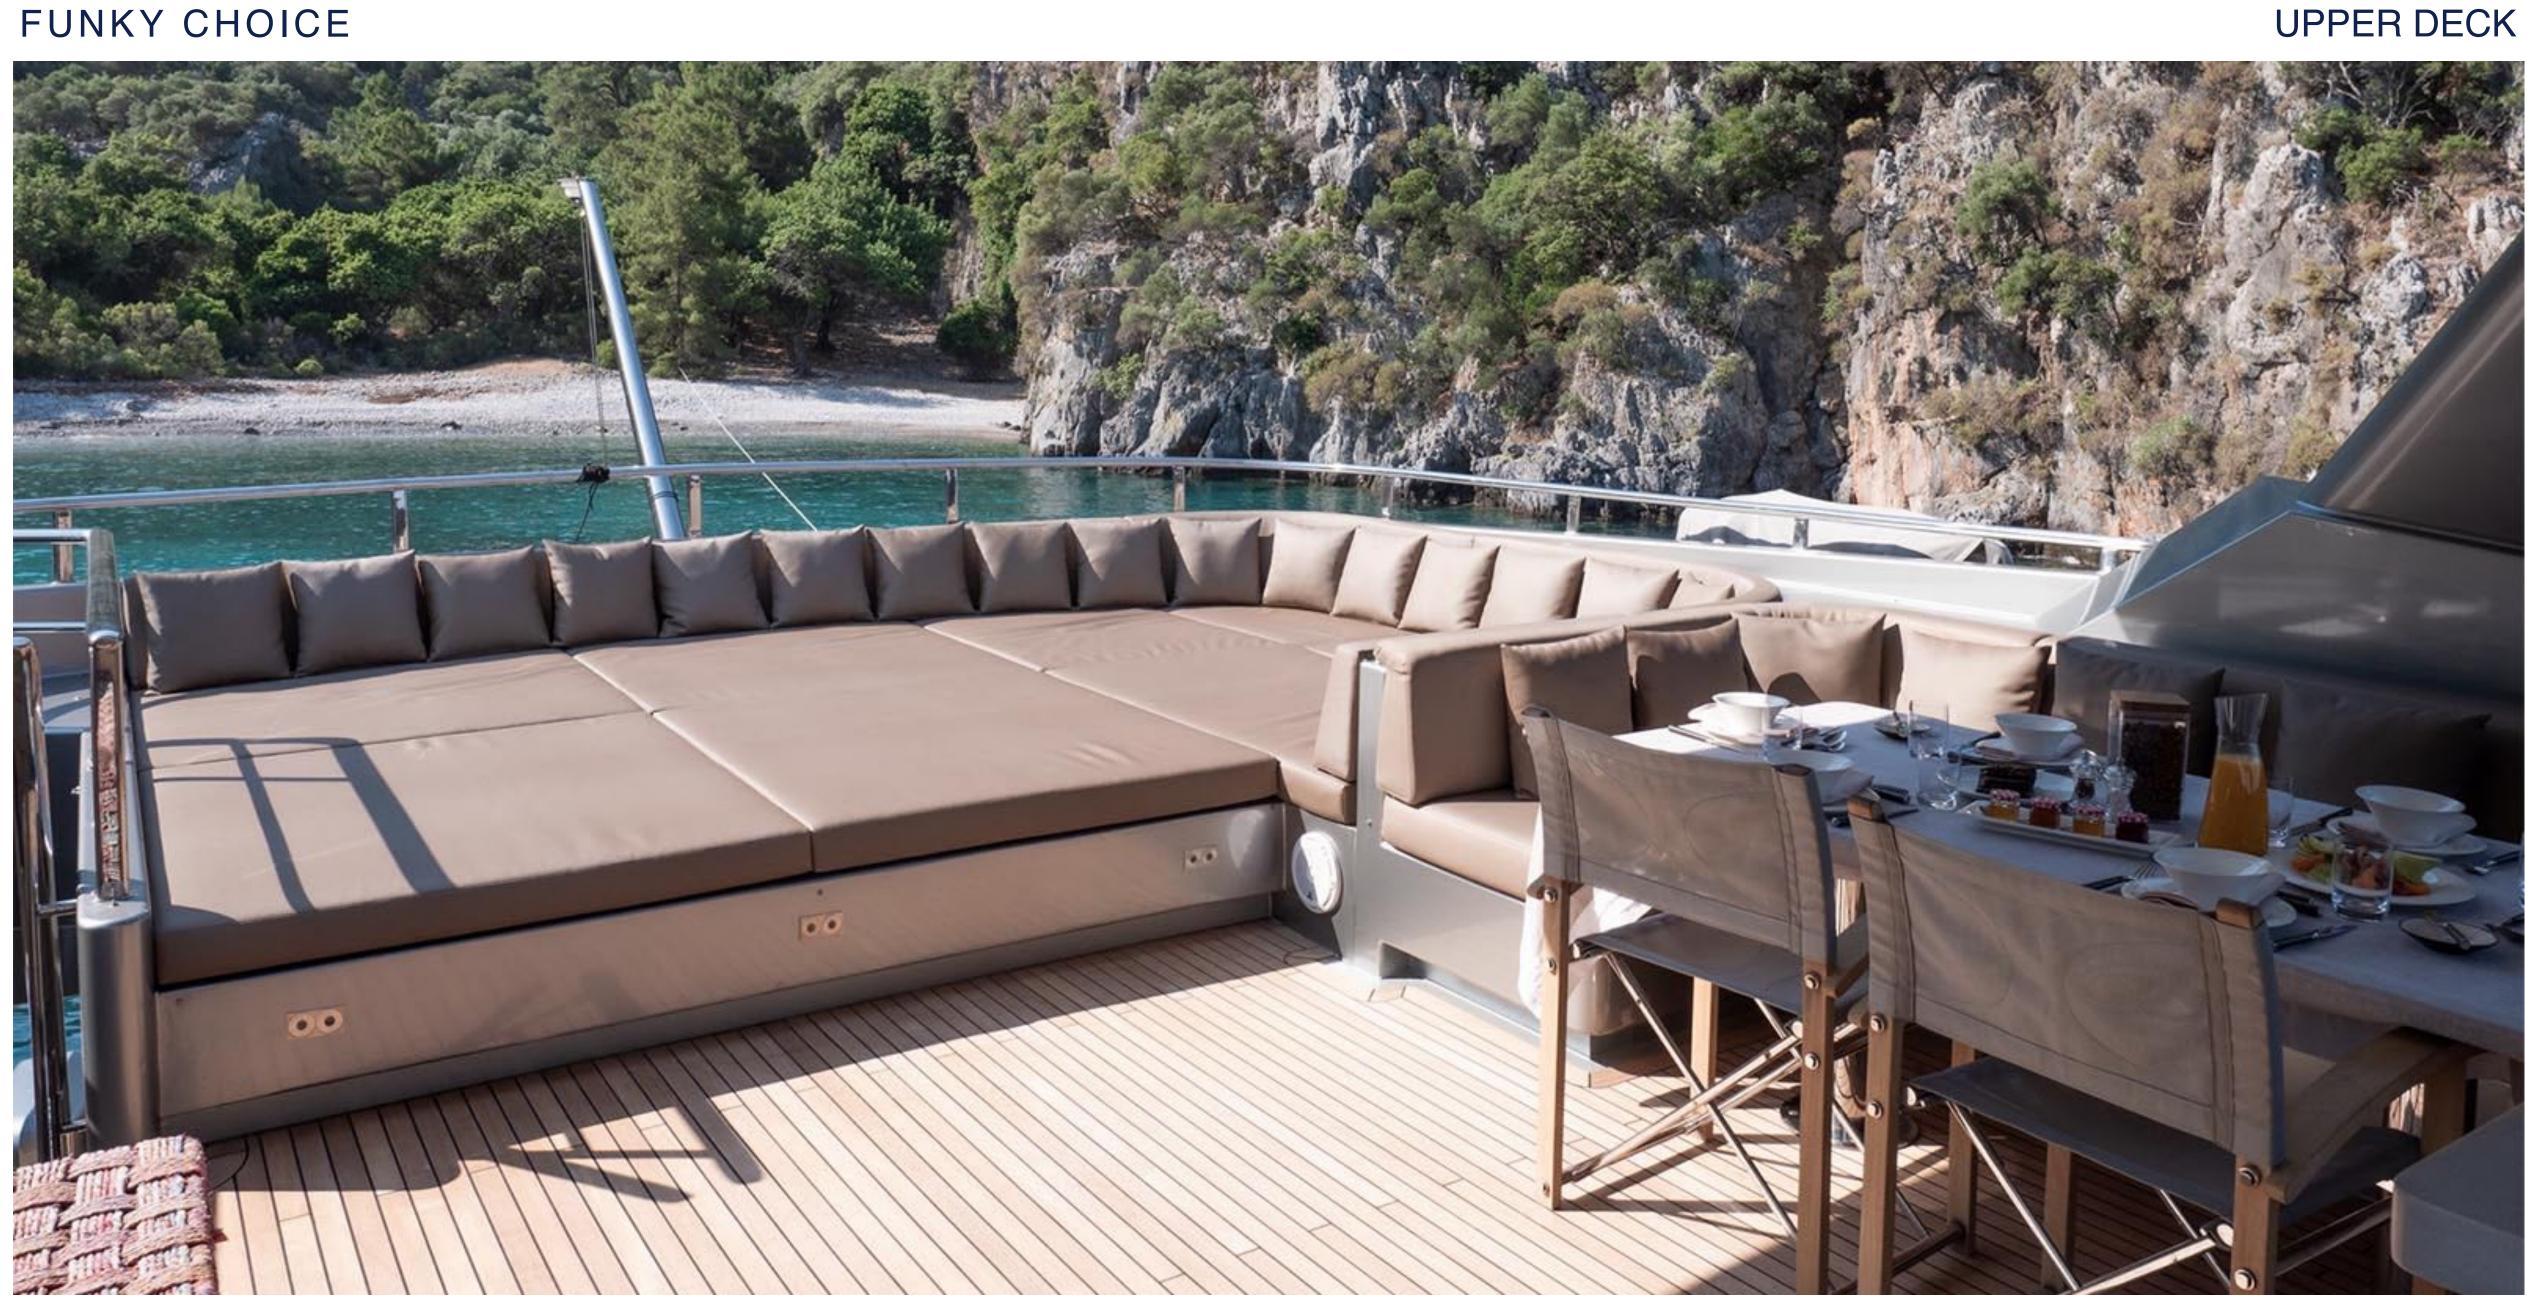

### KEY FEATURES

- Two large Master Suites of which one is located on the main deck
- Jacuzzi with hot/cold water on the foredeck
- Sharp and sleek lines
- Very quiet engines