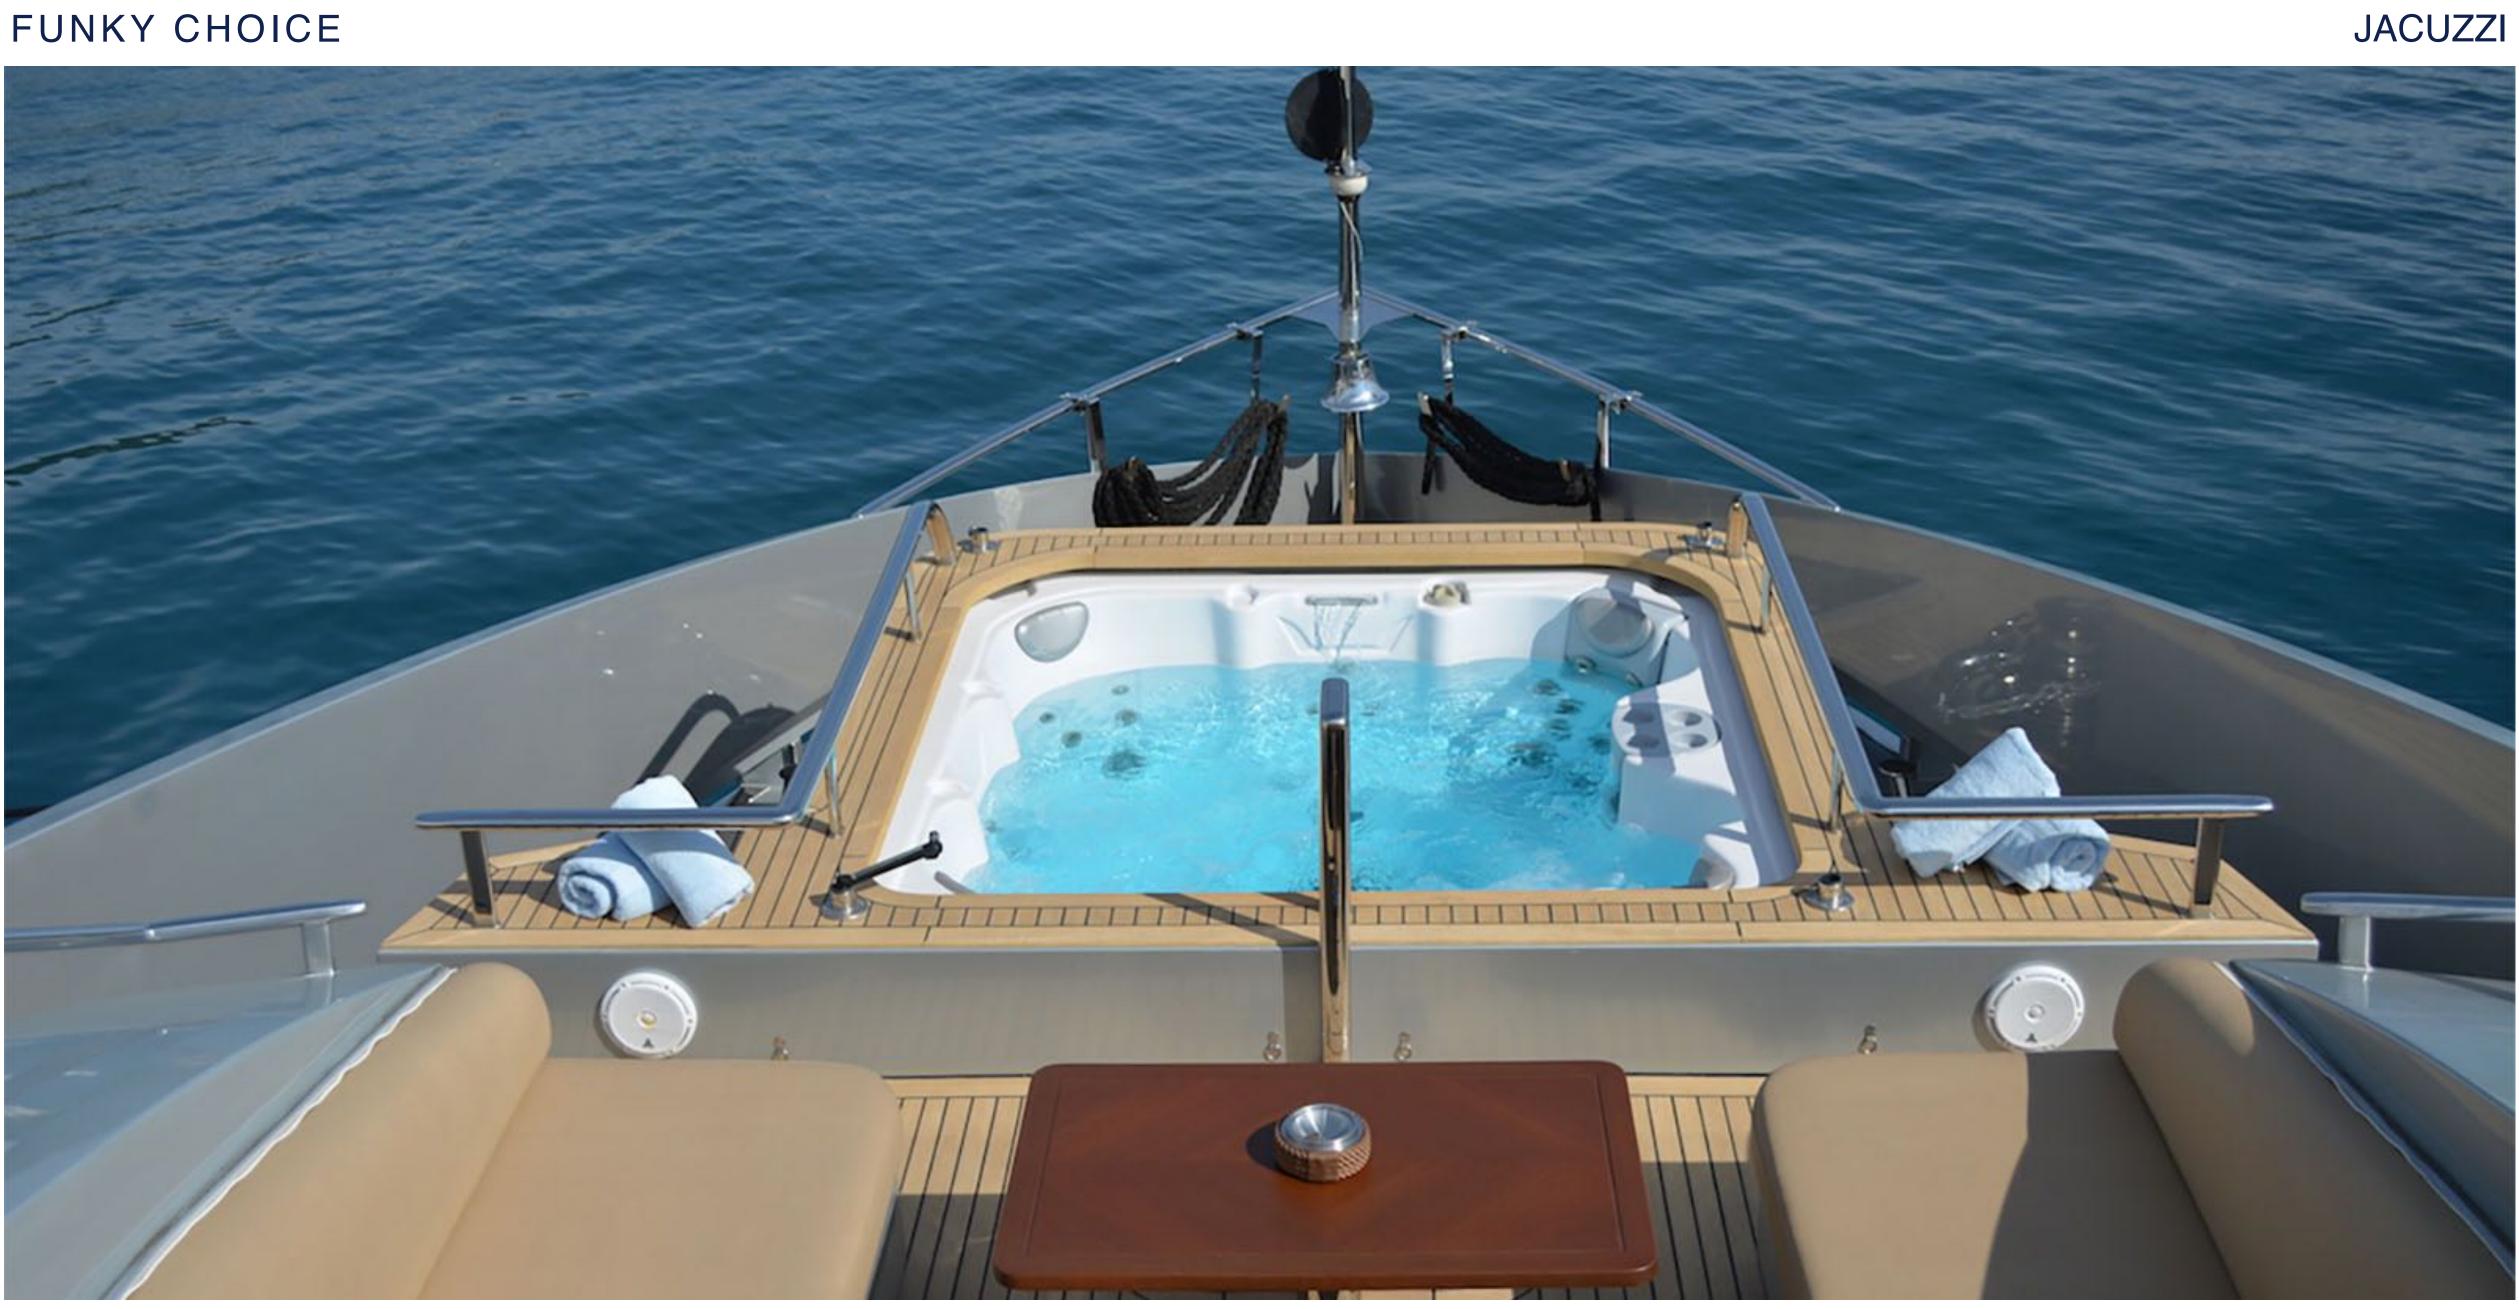

### KEY FEATURES

- Two large Master Suites of which one is located on the main deck
- Jacuzzi with hot/cold water on the foredeck
- Sharp and sleek lines
- Very quiet engines