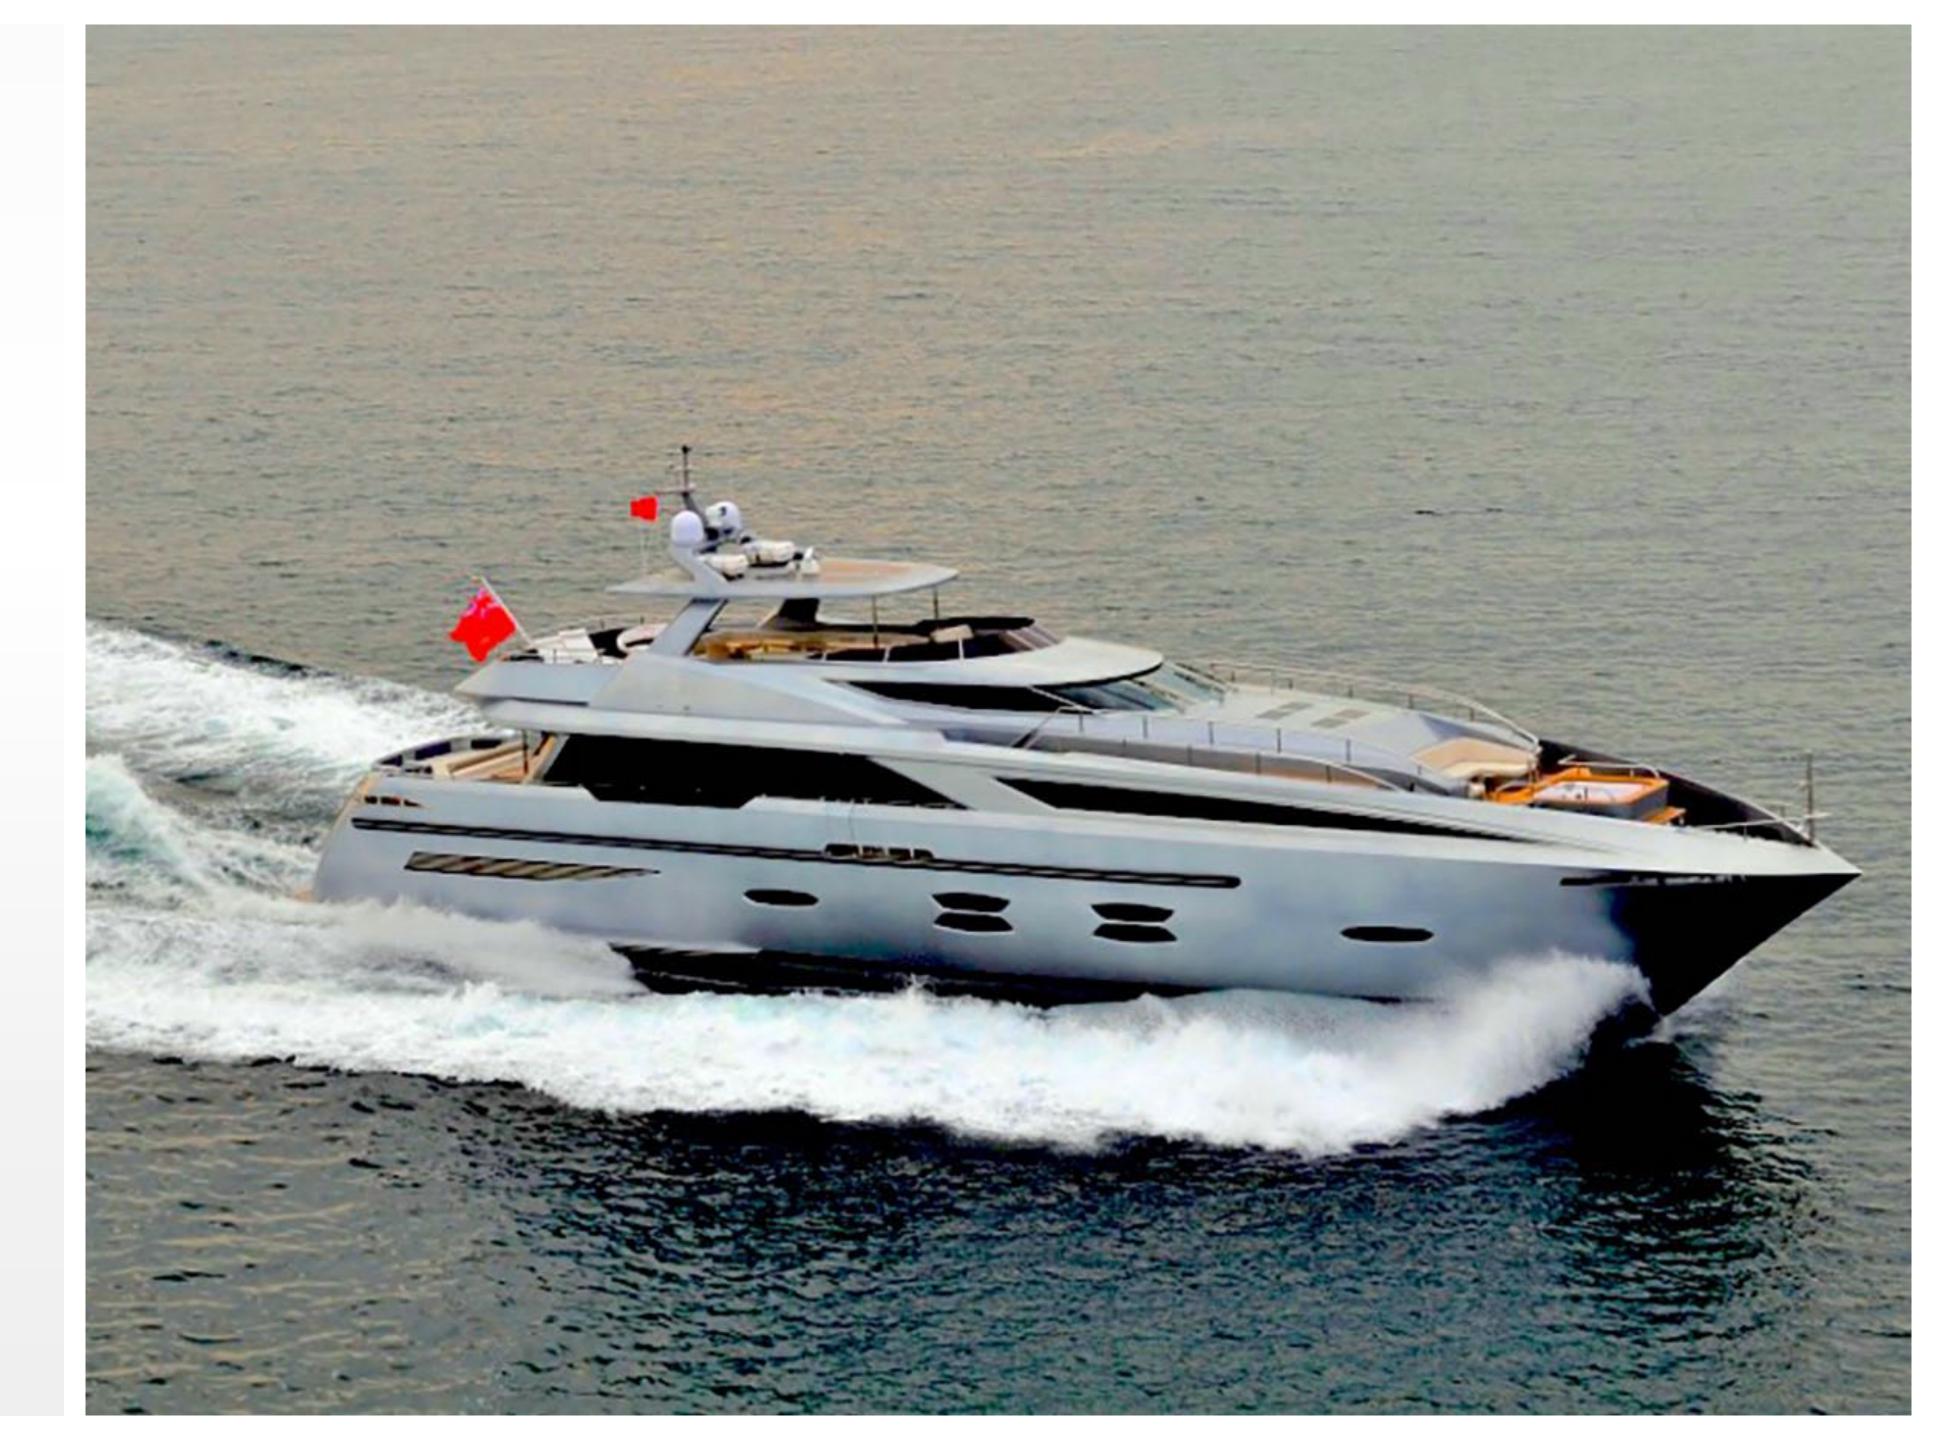

|
| Draft             | 5'11" (1.8m)                            |
| Year / Refit      | 2010                                    |
| Builder           | Logos Marine                            |
| Interior Designer | H2 Design London                        |
| Engines           | 2 x MTU 16V 2000 M93                    |
| Cruising Speed    | 16 knots                                |
| Max Speed         | 22 knots                                |
|                   | 950 l.p.h. (Litres Per Hour) @ 21 knots |
| Fuel Consumption  | 700 l.p.h. (Litres Per Hour) @ 16 knots |
|                   | 450 l.p.h. (Litres Per Hour) @ 14 knots |
| Range             | 360 nm                                  |
| GRT               | 258                                     |