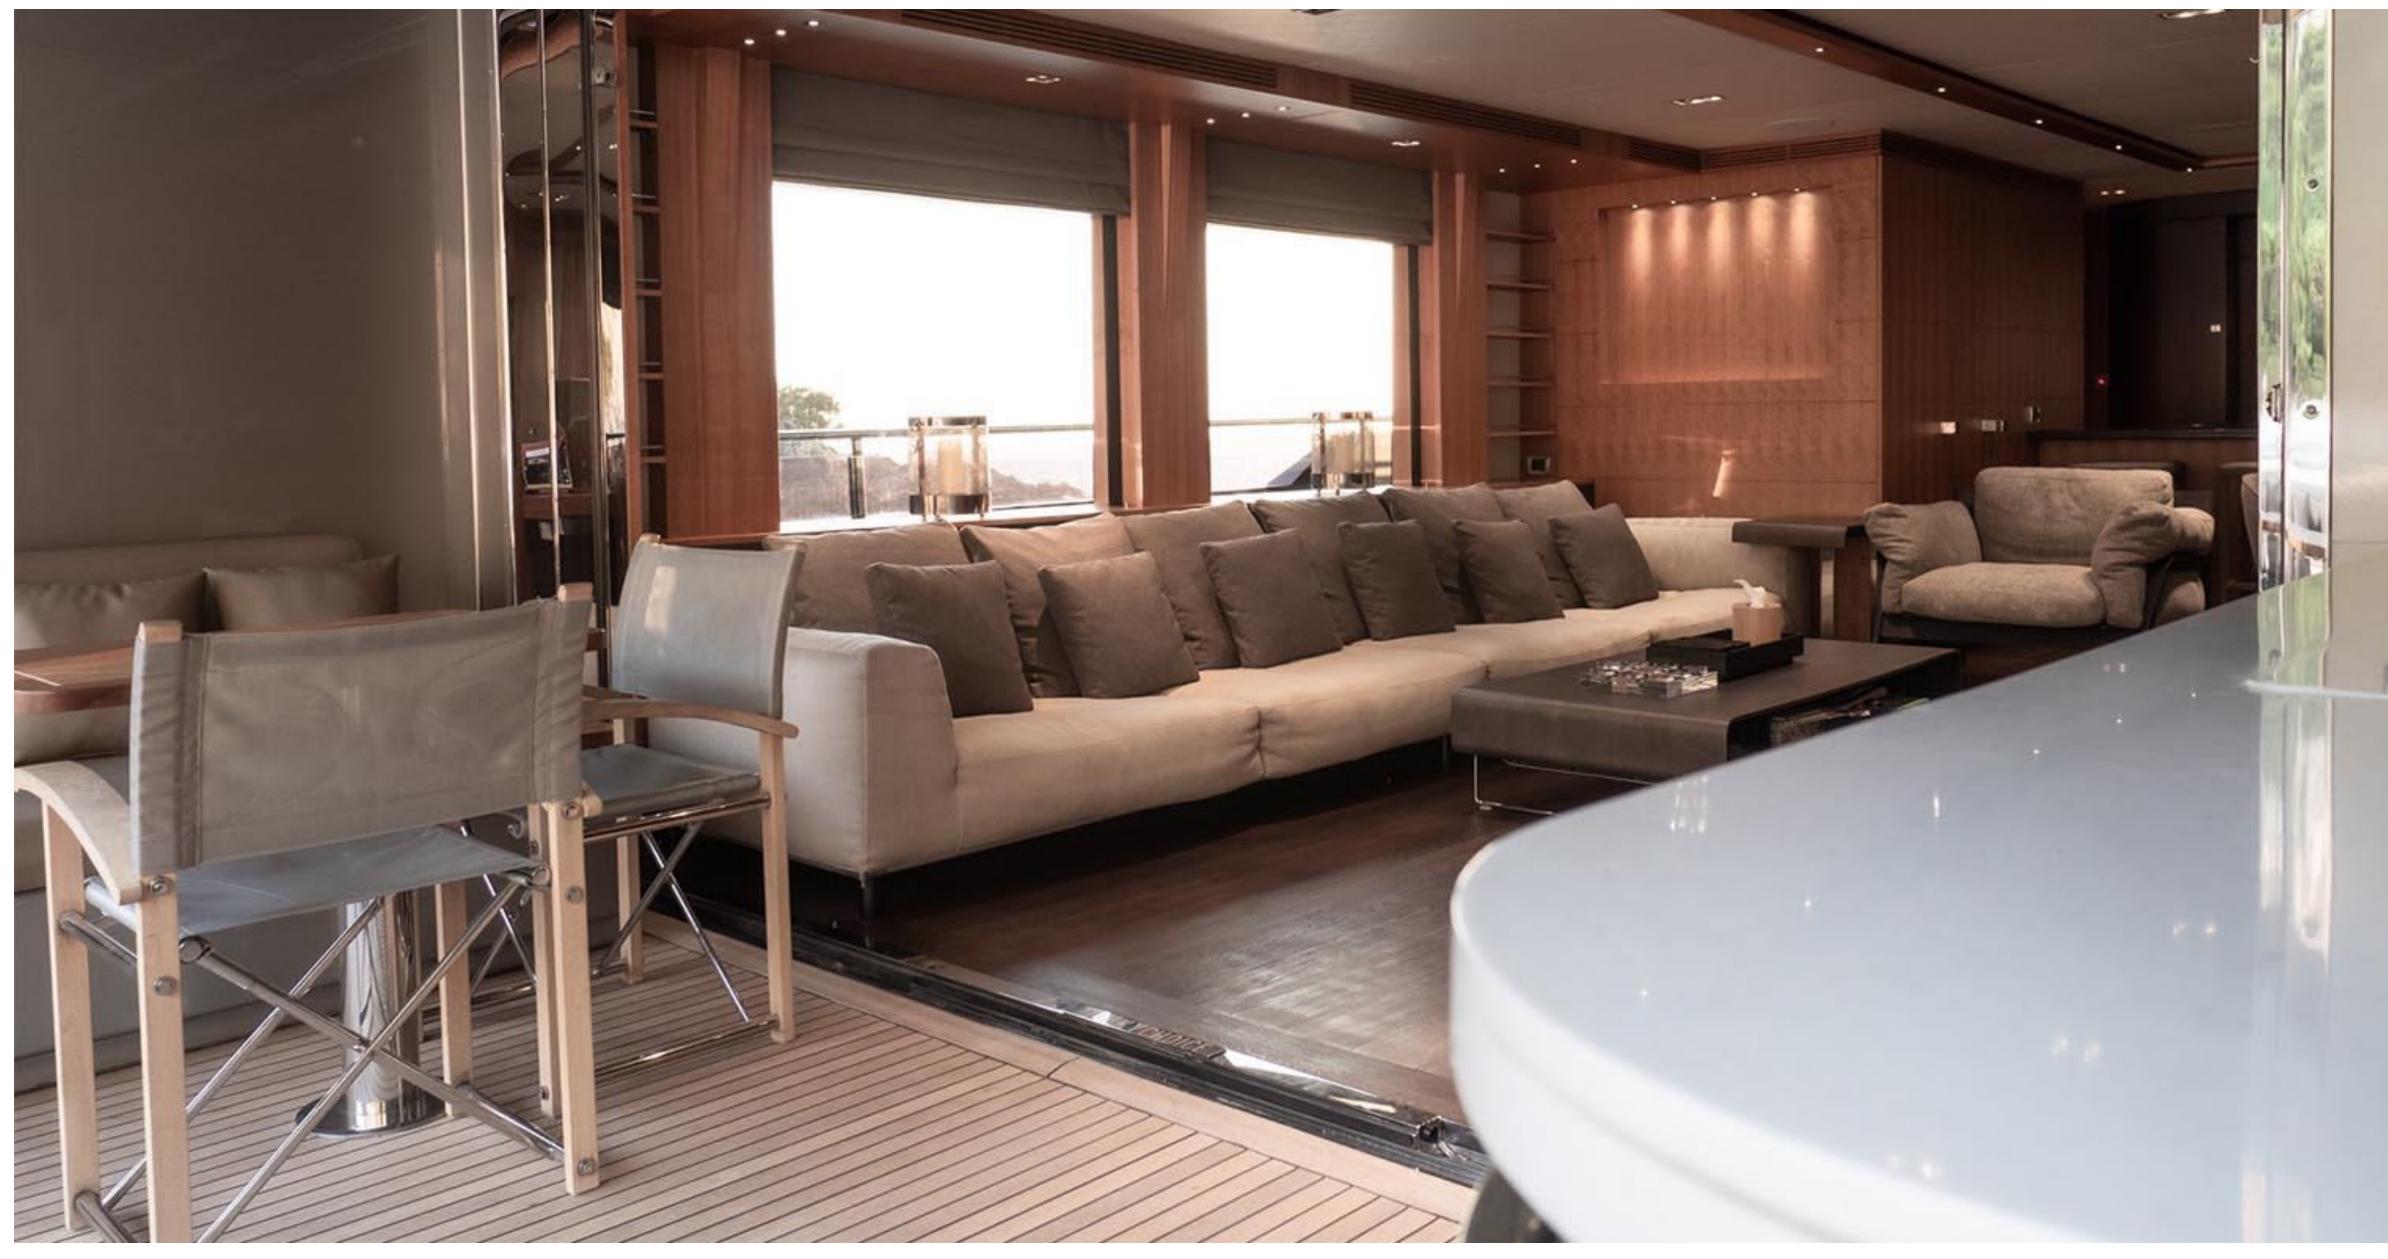

### KEY FEATURES

- Two large Master Suites of which one is located on the main deck
- Jacuzzi with hot/cold water on the foredeck
- Sharp and sleek lines
- Very quiet engines