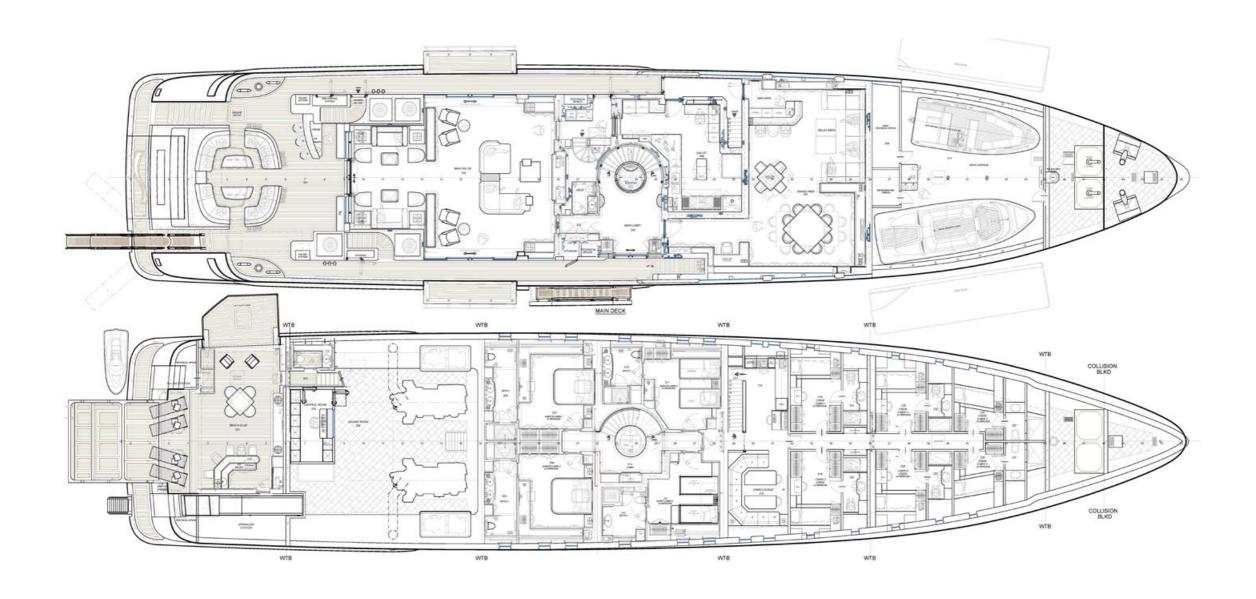

## **EXPERT'S VIEW**

"FOREVER YOU was built to the highest standards keeping as main goal the guests' comfort and pure enjoyment. Her impressive interior volume, large beach club and optimized guests areas make of FOREVER YOU a fantastic family yacht for all generations."