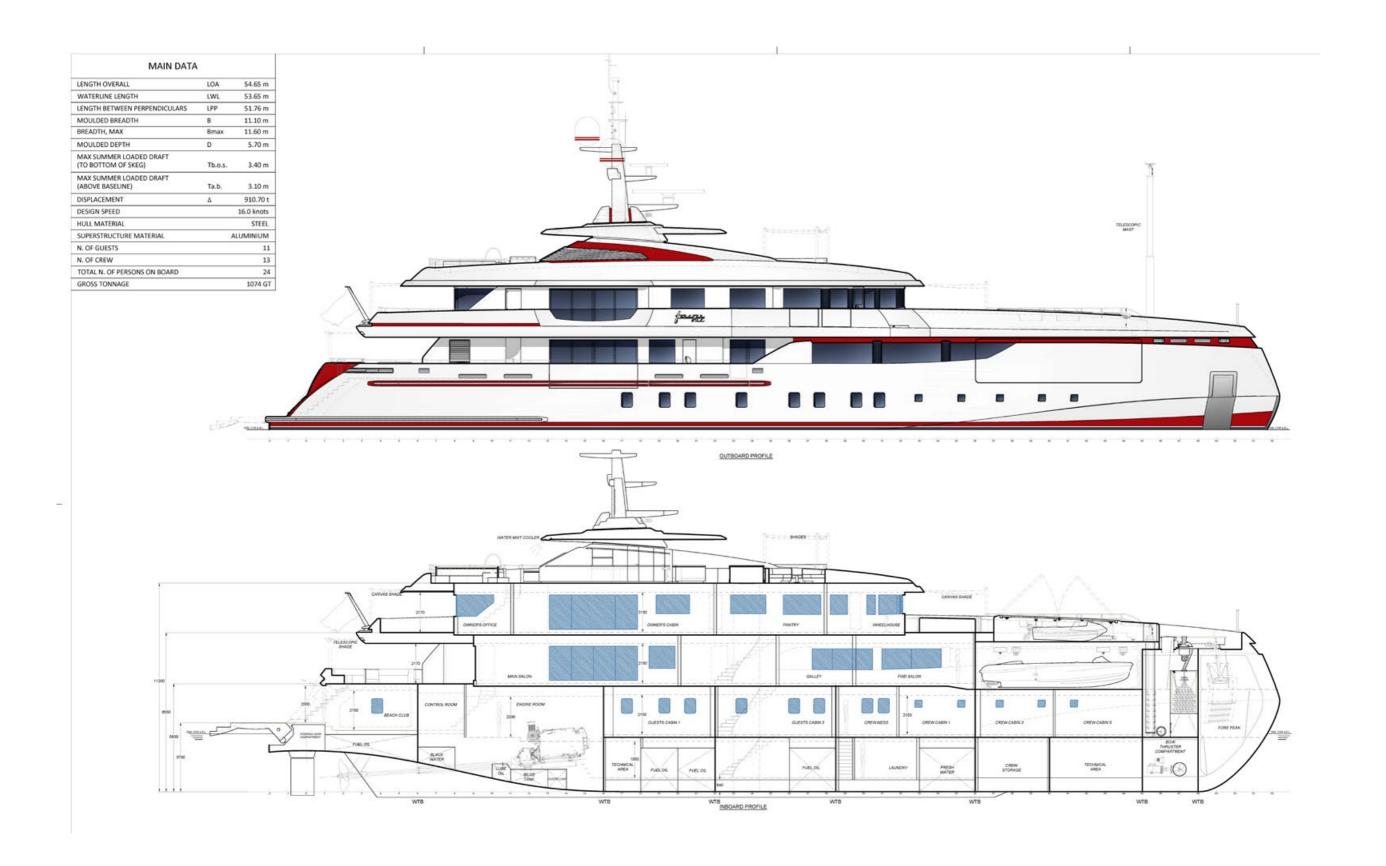

**WEEKLY RATE LOW** 

| € 340,000            |
|----------------------|
| WEST MEDITERRANEAN   |
| WEST MEDITERRANEAN   |
| 14 KNOTS / 16 MAX    |
| 13                   |
| 10                   |
| 5                    |
| 11.60M / 38'1"       |
| 2014 / 2023          |
| INT. SHIPYARD ANCONA |
|                      |