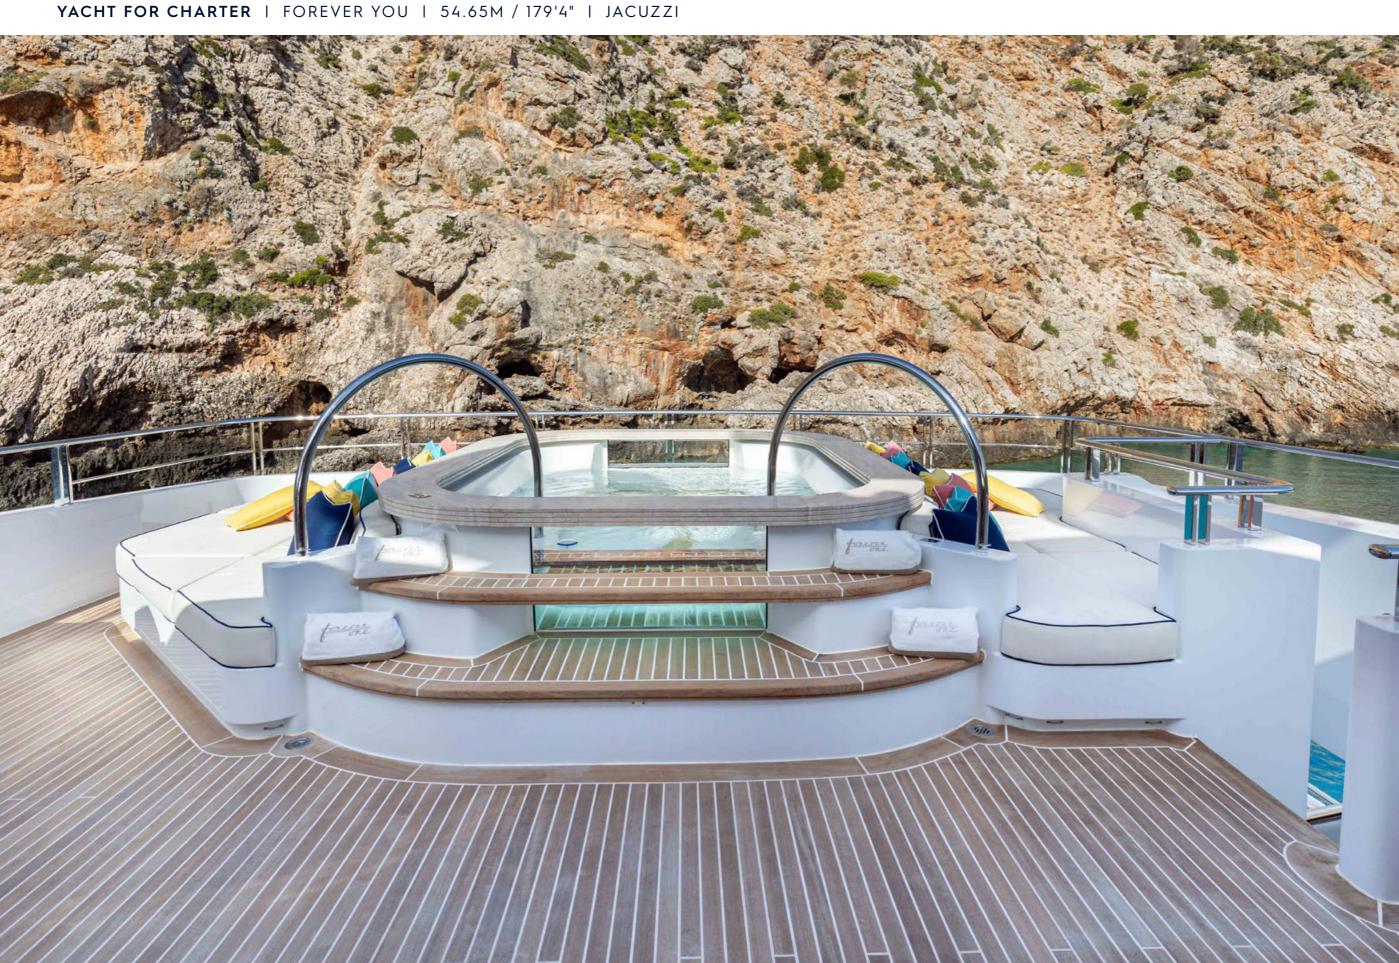

/ 2023          |
| INT. SHIPYARD ANCONA |
|                      |

€ 300,000

## **EXPERT'S VIEW**

"FOREVER YOU was built to the highest standards keeping as main goal the guests' comfort and pure enjoyment. Her impressive interior volume, large beach club and optimized guests areas make of FOREVER YOU a fantastic family yacht for all generations."

Yachts offered are subject to availability. The particulars are believed to be correct but are not guaranteed and may not be used for contractual purposes. Specification provided for information only. Please note that pictures are not contractual. The yacht is undergoing an important refit including some modification in the general arrangement of the vessel and the hull color. A new photoshoot will be performed in the coming weeks.



































## **TENDERS & TOYS**

1 X 7.5M OPEN NOVURANIA SPORT TENDER

1 X 5M OPEN REGAL TENDER PROP DRIVE

2 X JET SKI YAMAHA

COMPLETE LIST COMING SOON

Yachts offered are subject to availability. The particulars are believed to be correct but are not guaranteed and may not be used for contractual purposes. Specification provided for information only. Please note that pictures are not contractual. The yacht is undergoing an important refit including some modification in the general arrangement of the vessel and the hull color. A new photoshoot will be performed in the coming weeks.