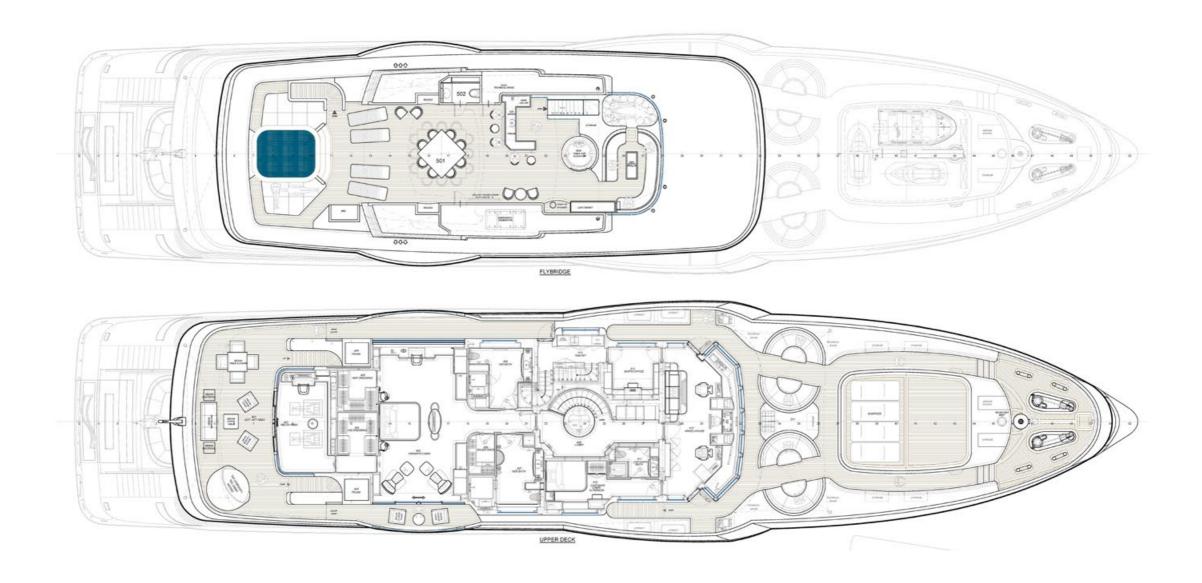

**WEEKLY RATE LOW** 

| € 340,000            |
|----------------------|
| WEST MEDITERRANEAN   |
| WEST MEDITERRANEAN   |
| 14 KNOTS / 16 MAX    |
| 13                   |
| 10                   |
| 5                    |
| 11.60M / 38'1"       |
| 2014 / 2023          |
| INT. SHIPYARD ANCONA |
|                      |