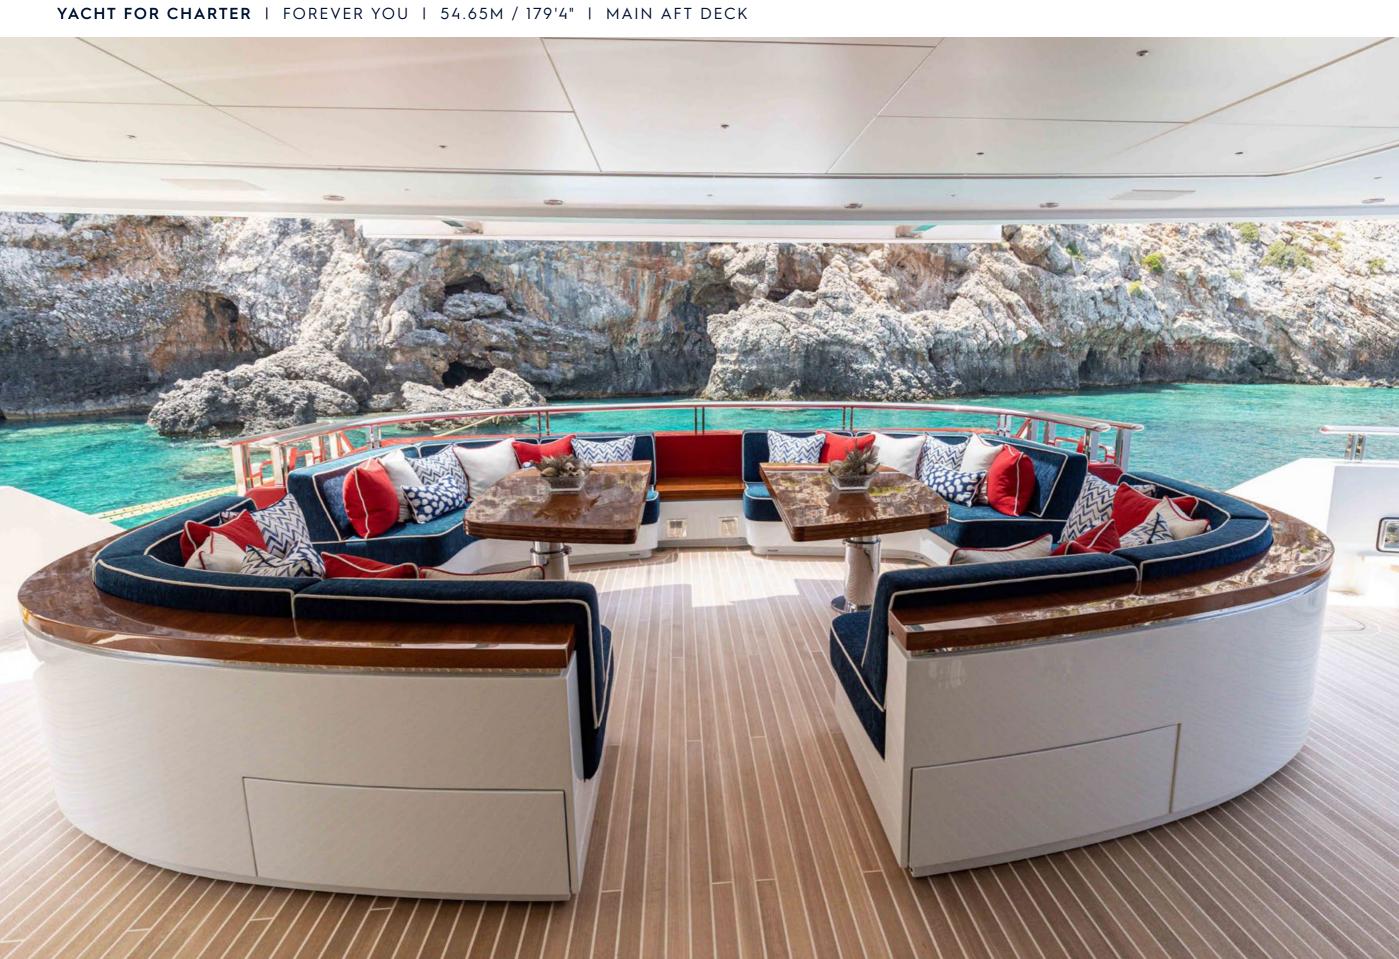

23          |
| INT. SHIPYARD ANCONA |
|                      |

€ 300,000

## **EXPERT'S VIEW**

"FOREVER YOU was built to the highest standards keeping as main goal the guests' comfort and pure enjoyment. Her impressive interior volume, large beach club and optimized guests areas make of FOREVER YOU a fantastic family yacht for all generations."

Yachts offered are subject to availability. The particulars are believed to be correct but are not guaranteed and may not be used for contractual purposes. Specification provided for information only. Please note that pictures are not contractual. The yacht is undergoing an important refit including some modification in the general arrangement of the vessel and the hull color. A new photoshoot will be performed in the coming weeks.



































## **TENDERS & TOYS**

1 X 7.5M OPEN NOVURANIA SPORT TENDER

1 X 5M OPEN REGAL TENDER PROP DRIVE

2 X JET SKI YAMAHA

COMPLETE LIST COMING SOON

Yachts offered are subject to availability. The particulars are believed to be correct but are not guaranteed and may not be used for contractual purposes. Specification provided for information only. Please note that pictures are not contractual. The yacht is undergoing an important refit including some modification in the general arrangement of the vessel and the hull color. A new photoshoot will be performed in the coming weeks.