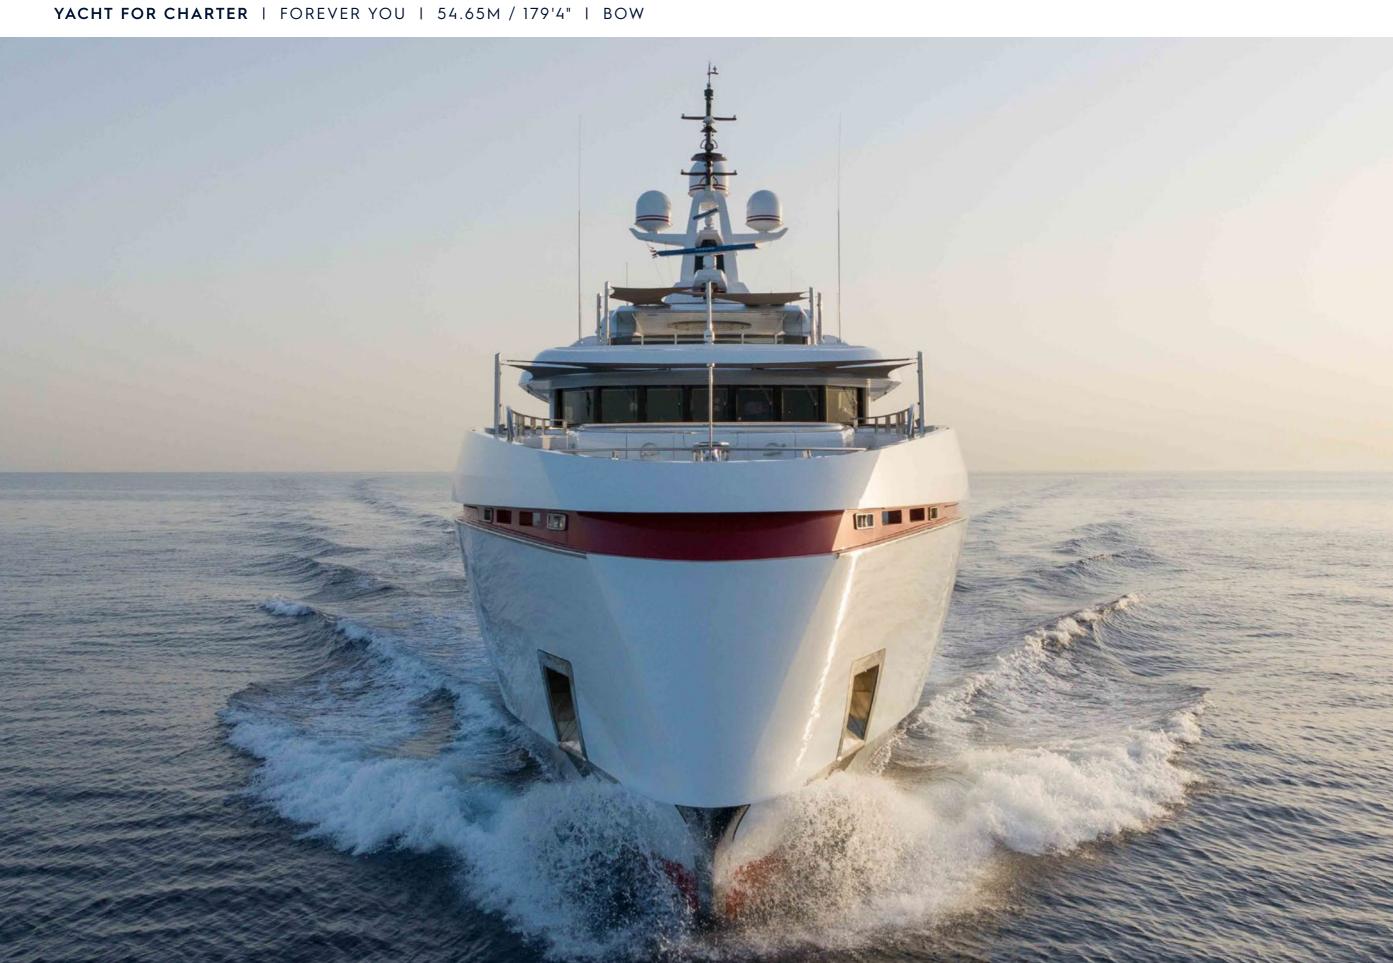

**WEEKLY RATE LOW** 

| € 340,000            |
|----------------------|
| WEST MEDITERRANEAN   |
| WEST MEDITERRANEAN   |
| 14 KNOTS / 16 MAX    |
| 13                   |
| 10                   |
| 5                    |
| 11.60M / 38'1"       |
| 2014 / 2023          |
| INT. SHIPYARD ANCONA |
|                      |