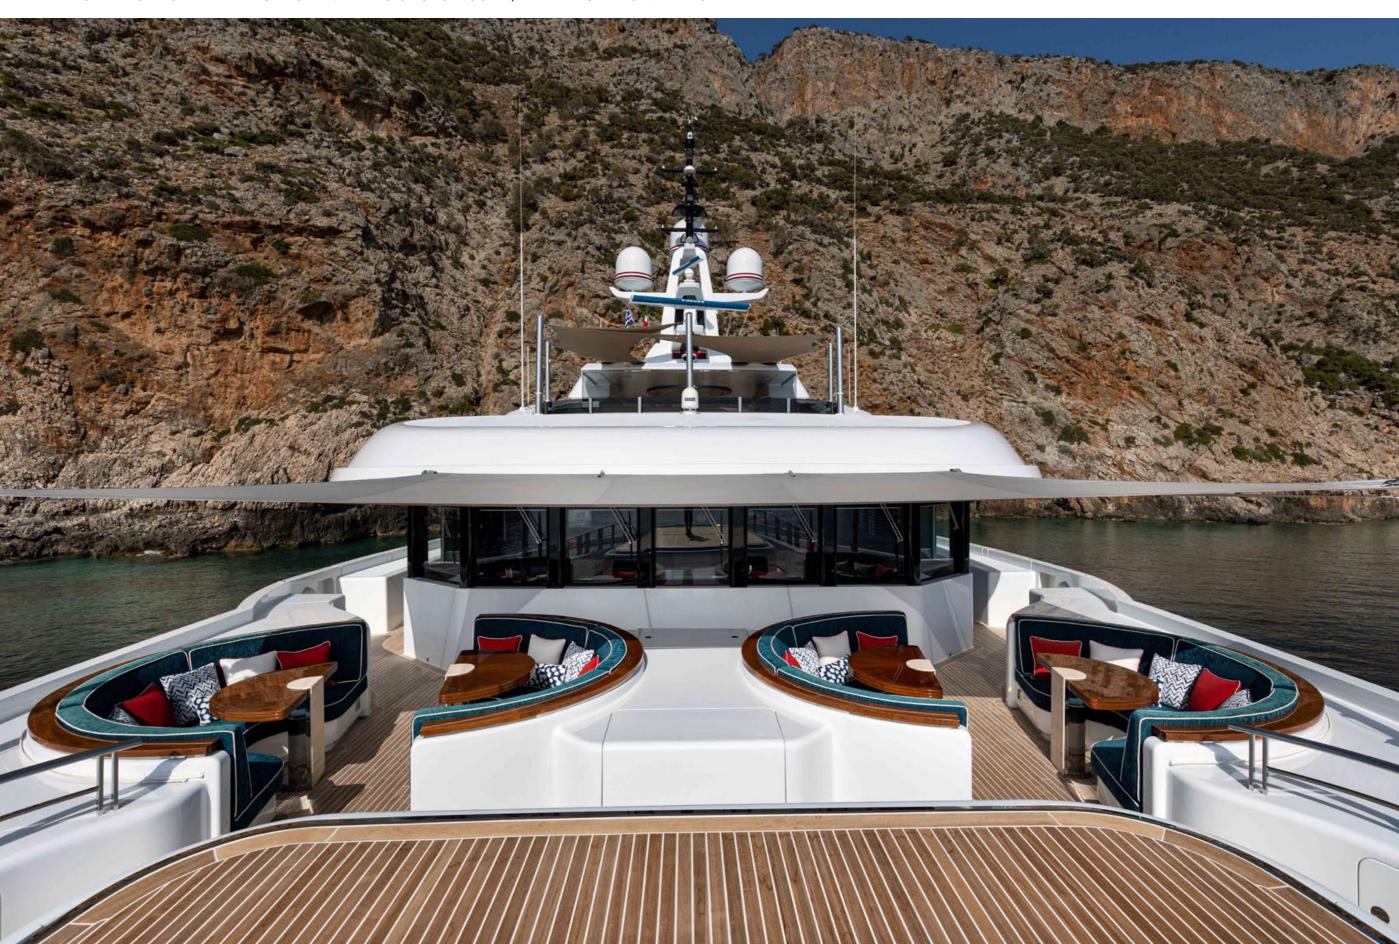

4 / 2023          |
| INT. SHIPYARD ANCONA |
|                      |

€ 300,000

## **EXPERT'S VIEW**

"FOREVER YOU was built to the highest standards keeping as main goal the guests' comfort and pure enjoyment. Her impressive interior volume, large beach club and optimized guests areas make of FOREVER YOU a fantastic family yacht for all generations."

Yachts offered are subject to availability. The particulars are believed to be correct but are not guaranteed and may not be used for contractual purposes. Specification provided for information only. Please note that pictures are not contractual. The yacht is undergoing an important refit including some modification in the general arrangement of the vessel and the hull color. A new photoshoot will be performed in the coming weeks.



































## **TENDERS & TOYS**

1 X 7.5M OPEN NOVURANIA SPORT TENDER

1 X 5M OPEN REGAL TENDER PROP DRIVE

2 X JET SKI YAMAHA

COMPLETE LIST COMING SOON

Yachts offered are subject to availability. The particulars are believed to be correct but are not guaranteed and may not be used for contractual purposes. Specification provided for information only. Please note that pictures are not contractual. The yacht is undergoing an important refit including some modification in the general arrangement of the vessel and the hull color. A new photoshoot will be performed in the coming weeks.