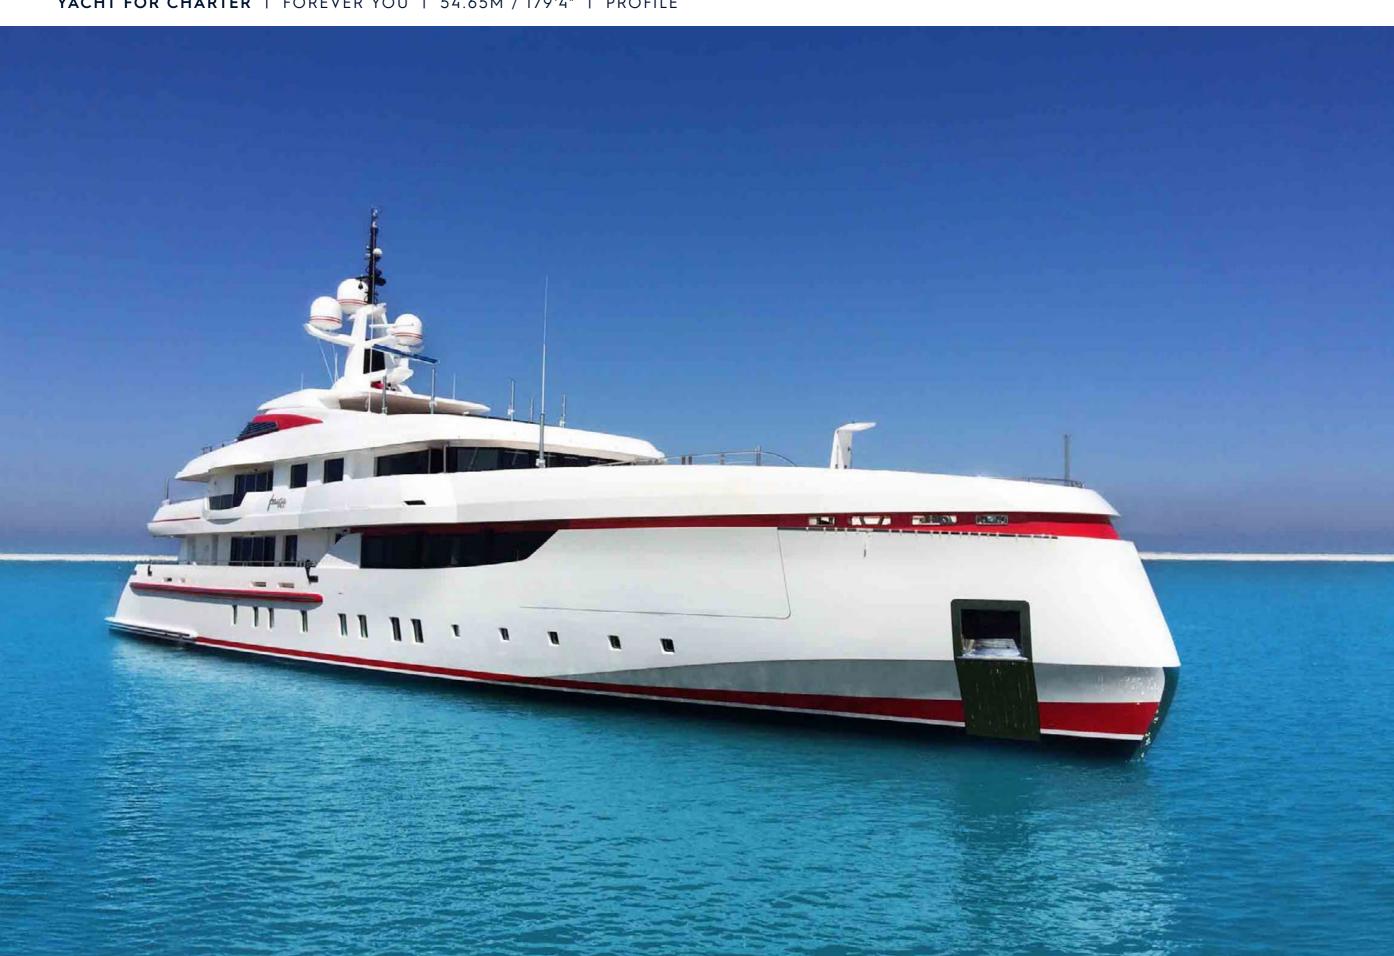

**WEEKLY RATE LOW** 

| € 340,000            |
|----------------------|
| WEST MEDITERRANEAN   |
| WEST MEDITERRANEAN   |
| 14 KNOTS / 16 MAX    |
| 13                   |
| 10                   |
| 5                    |
| 11.60M / 38'1"       |
| 2014 / 2023          |
| INT. SHIPYARD ANCONA |
|                      |