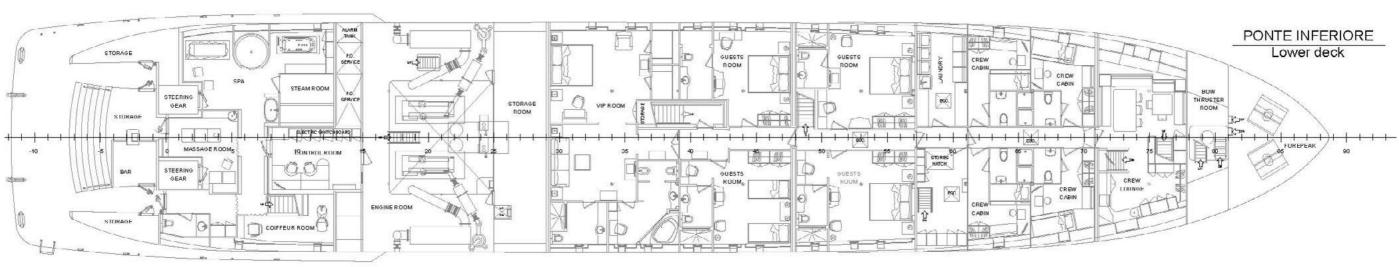

## YACHT FOR CHARTER | FORCE BLUE | 70.5M / 231' 4" | VIP STATEROOM

The full beam VIP suite features a King size bed, ensuite facilities with Jacuzzi and shower as well as an adjacent large lounge area. The sofa in the lounge area converts to a bed.

# YACHT FOR CHARTER | FORCE BLUE | 70.5M / 231' 4" | VIP EN SUITE

YACHT FOR CHARTER | FORCE BLUE | 70.5M / 231' 4" | DOUBLE STATEROOM

In addition to the Master and VIP suites, there are 4 additional staterooms (3 doubles and 1 twin). The 3 doubles feature Queen size beds whilst the twin cabin can covert to become a double cabin with King size bed. All cabins are en suite and feature showers in the bathrooms.

# YACHT FOR CHARTER | FORCE BLUE | 70.5M / 231' 4" | SPA - STEAMSHOWER, HAMMAM, MUDBATH

# YACHT FOR CHARTER | FORCE BLUE | 70.5M / 231' 4" | SPA - HAIR DRESSING SALON

### YACHT FOR CHARTER | FORCE BLUE | 70.5M / 231' 4" | LIFESTYLE

Well thought out large well-being center including Steamshower Hammam, mudbath, sauna, Jacuzzi, hydro massage, massage room and hairdressersalon. Dedicated masseuse/beautician on board.