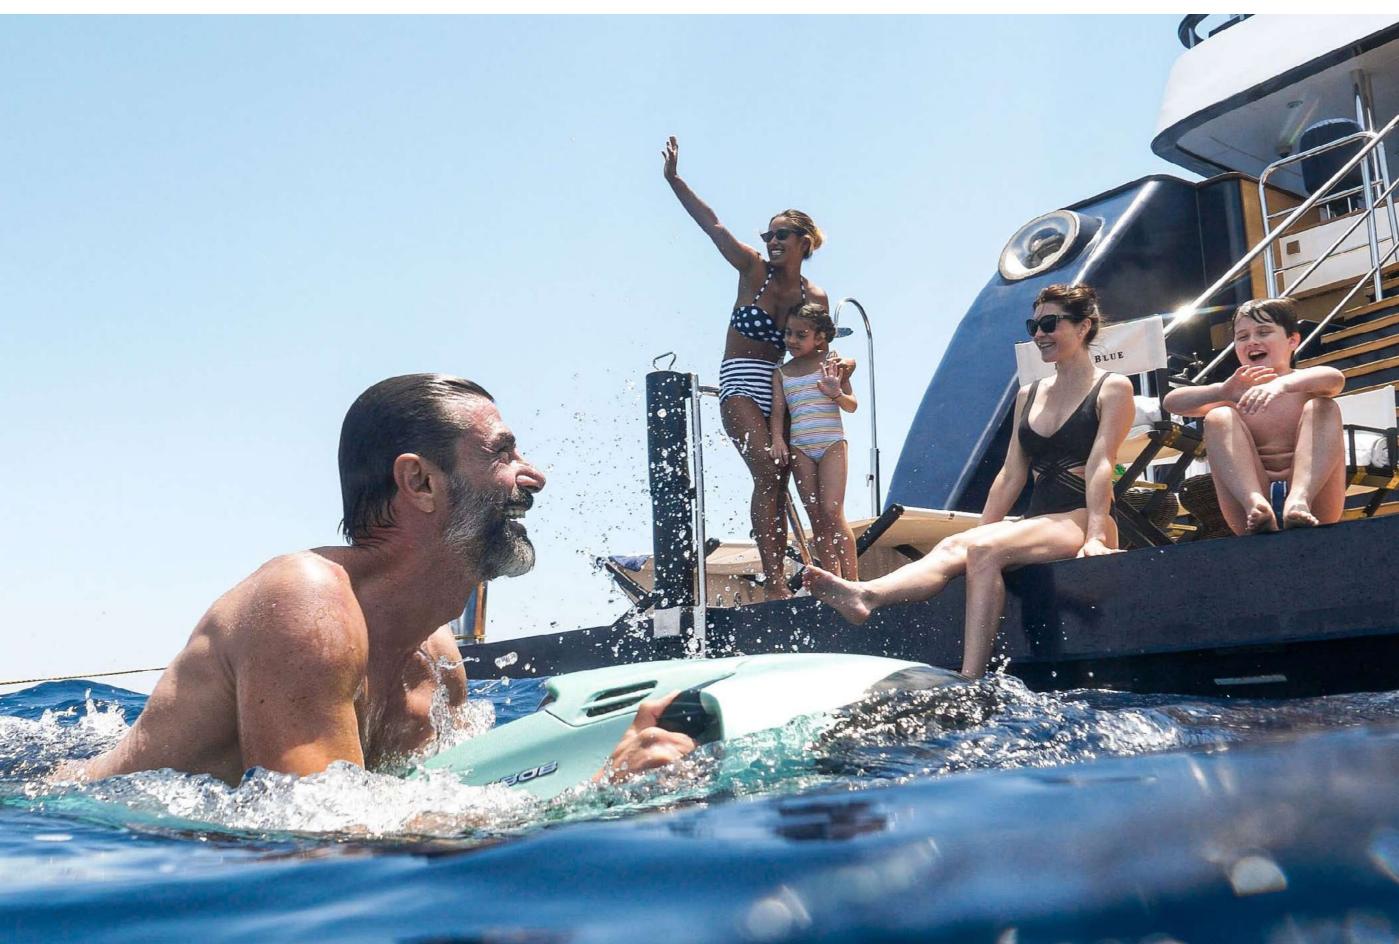

#### **TENDERS & TOYS**

8.50M TENDER BAT WITH 2 MERCURY ENGINES - 10 GUESTS

9,50M NORTHSTAR WITH 2 MERCURY ENGINES - 12 GUESTS (NEW 2022!)

8,75M PASCOE WITH 2 YANMAR ENGINES, RUBBER FAST TENDER REACHING 50 KNOTS - 8 GUESTS

3 X WAVE RUNNERS SEADOO GTI SE 170 OC 20 INT

2 X SEABOB F5S

1 X WAKEBOARD

1 X E-FOIL

1 X JET SURF

#### TOYS

1 X WATER SKIS

2 X SUP PADDLE BOARDS (INFLATABLE)

12 SETS X SNORKELING GEAR

SET OF INFLATABLES/TOWABLES: BANANA (5 SEATS), WOW (3 SEATS), JOB SONAR (4 SEATS), THRASH (2 SEATS), AIR STREAM (3 SEATS), TRIBAL (3 SEATS), RODEO (3 SEATS), PROTON (3 SEATS), RUBLE (3 SEATS)

BEACH GAMES (BEACH VOLLEY SET, SOCCER SET, SPIKE BALL)

COMPLETE DIVING SET (INCLUDING COMPRESSOR)

FLYBOARD, HOVERBOARD, WAVE RUNNER, JET-SKI & DIVING INSTRUCTORS ON BOARD