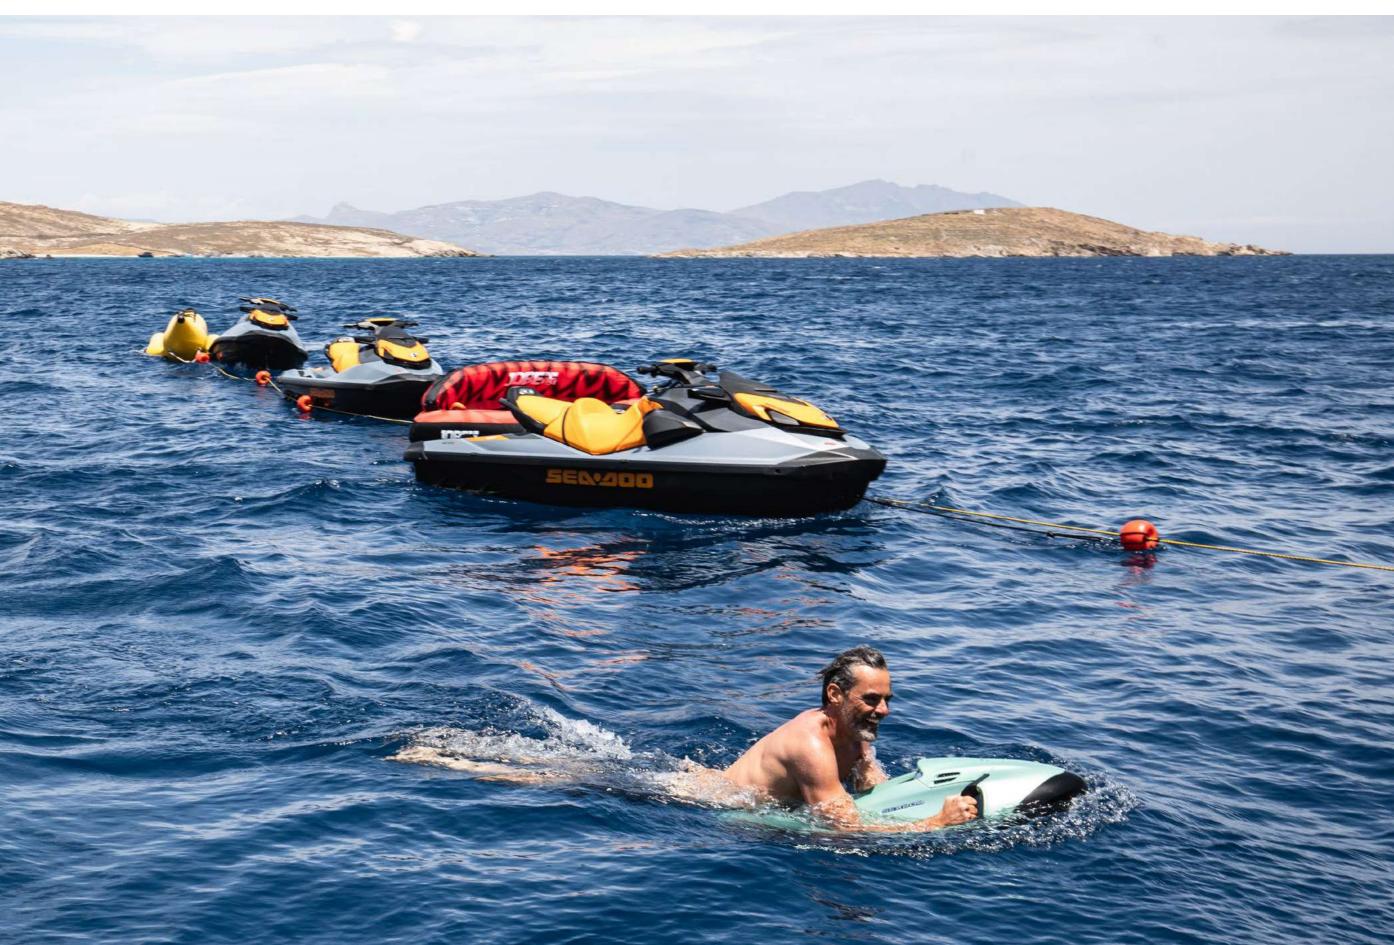

3 X WAVE RUNNERS SEADOO GTI SE 170 OC 20 INT

2 X SEABOB F5S

1 X WAKEBOARD

1 X E-FOIL

1 X JET SURF

#### TOYS

1 X WATER SKIS

2 X SUP PADDLE BOARDS (INFLATABLE)

12 SETS X SNORKELING GEAR

SET OF INFLATABLES/TOWABLES: BANANA (5 SEATS), WOW (3 SEATS), JOB SONAR (4 SEATS), THRASH (2 SEATS), AIR STREAM (3 SEATS), TRIBAL (3 SEATS), RODEO (3 SEATS), PROTON (3 SEATS), RUBLE (3 SEATS)

BEACH GAMES (BEACH VOLLEY SET, SOCCER SET, SPIKE BALL)

COMPLETE DIVING SET (INCLUDING COMPRESSOR)

FLYBOARD, HOVERBOARD, WAVE RUNNER, JET-SKI & DIVING INSTRUCTORS ON BOARD