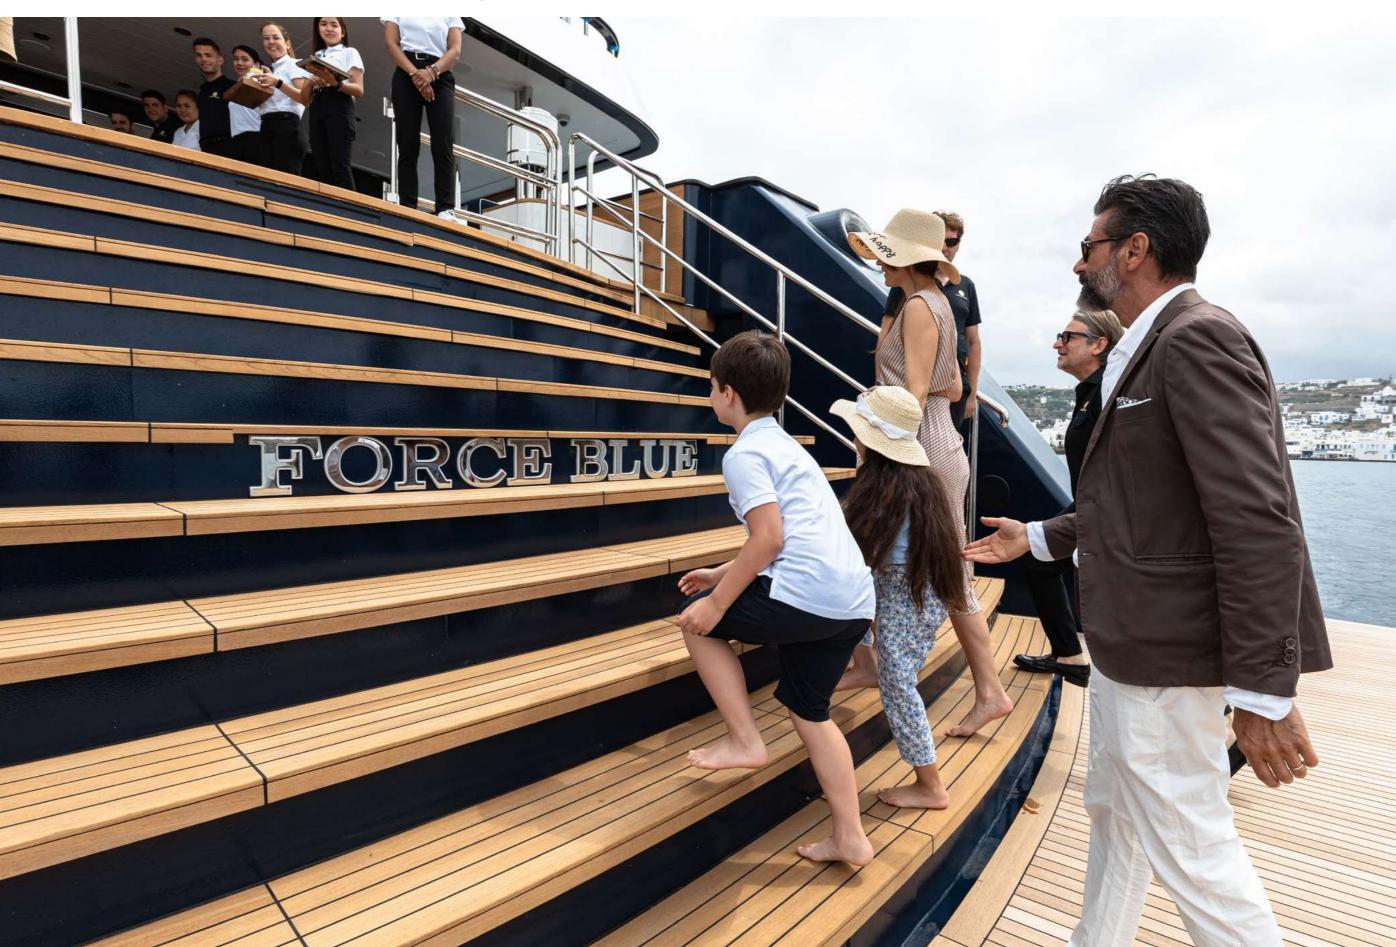

| WEEKLY RATE LOW 2023  | € 360,000     |
| GUESTS        | 12                                     |                       |               |
| CREW          | 21                                     |                       |               |
| SPEED         | 14 KNOTS / 16 MAX                      |                       |               |

#### **EXPERT'S VIEW**

"FORCE BLUE has undergone a significant refit this winter and she has been extended to 70 m. She has also seen a full redesign of her exterior lines, an extension of her bathing platform creating a huge beach club and a redesign of her aft deck into a lounge space. All guest suites have been refurbished and FORCE BLUE returned to the market in summer 2022 offering a completely new experience."





#### YACHT FOR CHARTER | FORCE BLUE | 70.5M / 231' 4"

#### **KEY FEATURES**

HUGE VOLUMES

BIGGEST FLOATING SPA CENTER

DEDICATED MASSEUSE/BEAUTICIAN ON BOARD

FULLY EQUIPPED GYM

DISCO

THEATRE

BEACH CLUB

WIDE ARRAY OF WATER TOYS

QUALIFIED TRAINING CENTRE FOR WAVERUNNER LICENCES

LIFT SERVING FROM MAIN DECK TO SUN DECK

BROADBAND WIRELESS SATELLITE INTERNET ACCESS

#### **EXPERT'S VIEW**

"She boasts huge volumes, an uncomparable wellbeing center with massage room and a qualified beautician/masseuse onboard as well as a great array of water toys. Ideal for relaxing and unwinding, but also for great fun!"

YACHT FOR CHARTER | FORCE BLUE | 70.5M / 231' 4" | LOBBY



## YACHT FOR CHARTER | FORCE BLUE | 70.5M / 231' 4" | MAIN SALON



YACHT FOR CHARTER | FORCE BLUE | 70.5M / 231' 4" | M