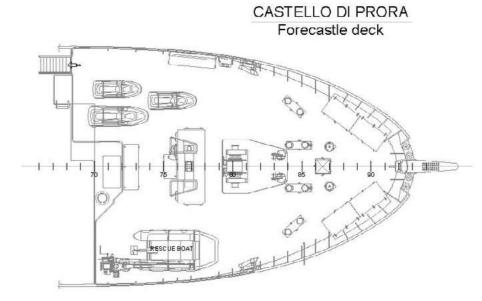

# YACHT FOR CHARTER | FORCE BLUE | 70.5M / 231' 4" | SUN DECK

# YACHT FOR CHARTER | FORCE BLUE | 70.5M / 231' 4" | SUN DECK JACUZZI

YACHT FOR CHARTER | FORCE BLUE | 70.5M / 231' 4" | BEACH CLUB