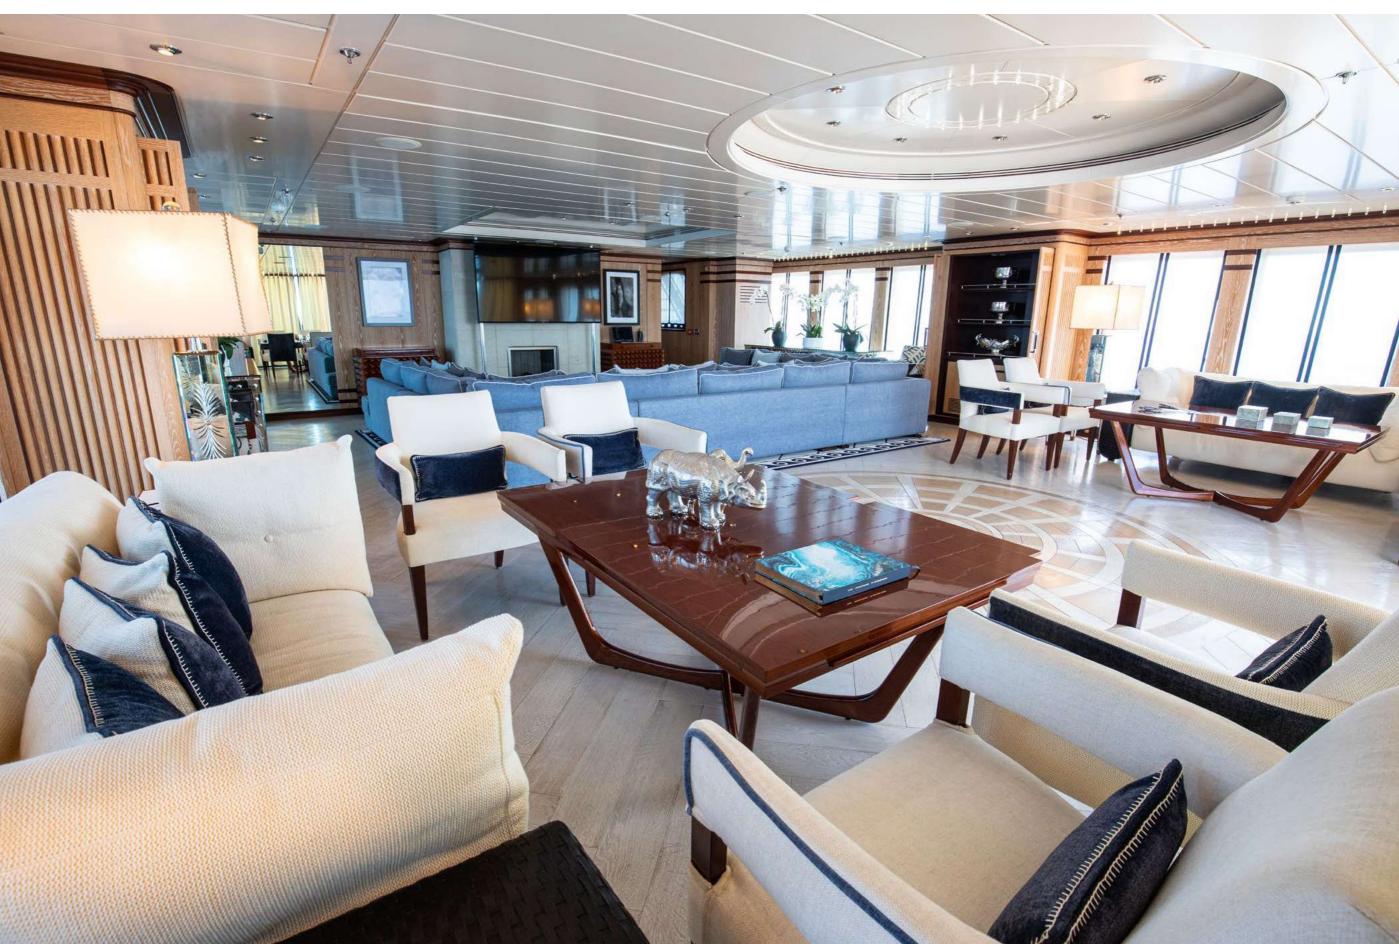

LUB

WIDE ARRAY OF WATER TOYS

QUALIFIED TRAINING CENTRE FOR WAVERUNNER LICENCES

LIFT SERVING FROM MAIN DECK TO SUN DECK

BROADBAND WIRELESS SATELLITE INTERNET ACCESS

#### **EXPERT'S VIEW**

"She boasts huge volumes, an uncomparable wellbeing center with massage room and a qualified beautician/masseuse onboard as well as a great array of water toys. Ideal for relaxing and unwinding, but also for great fun!"

YACHT FOR CHARTER | FORCE BLUE | 70.5M / 231' 4" | LOBBY



## YACHT FOR CHARTER | FORCE BLUE | 70.5M / 231' 4" | MAIN SALON



YACHT FOR CHARTER | FORCE BLUE | 70.5M / 231' 4" | MEETING ROOM / DINING AREA



Seating 12 guests, this area can be enclosed for more privacy. Large 50" LCD TV with SAT/TV & DVD/CD.

## YACHT FOR CHARTER | FORCE BLUE | 70.5M / 231' 4" | OWNER'S DECK SALON



# YACHT FOR CHARTER | FORCE BLUE | 70.5M / 231' 4" | OWNER'S DECK SALON





Located on the upper deck, this suite features a King size bed, walk in dressing room.

### YACHT FOR CHARTER | FORCE BLUE | 70.5M / 231' 4" | MASTER STATEROOM



# YACHT FOR CHARTER | FORCE BLUE | 70.5M / 231' 4" | MASTER EN SUITE



## YACHT FOR CHARTER | FORCE BLUE | 70.5M / 231' 4" | VIP STATEROOM



The full beam VIP suite features a King size bed, ensuite facilities with Jacuzzi and shower as well as an adjacent large lounge area. The sofa in the lounge area converts to a bed.





# YACHT FOR CHARTER | FORCE BLUE | 70.5M / 231' 4" | VIP EN SUITE



YACHT FOR CHARTER | FORCE BLUE | 70.5M / 231' 4" | DOUBLE STATEROOM



In addition to the Master and VIP suites, there are 4 additional staterooms (3 doubles a