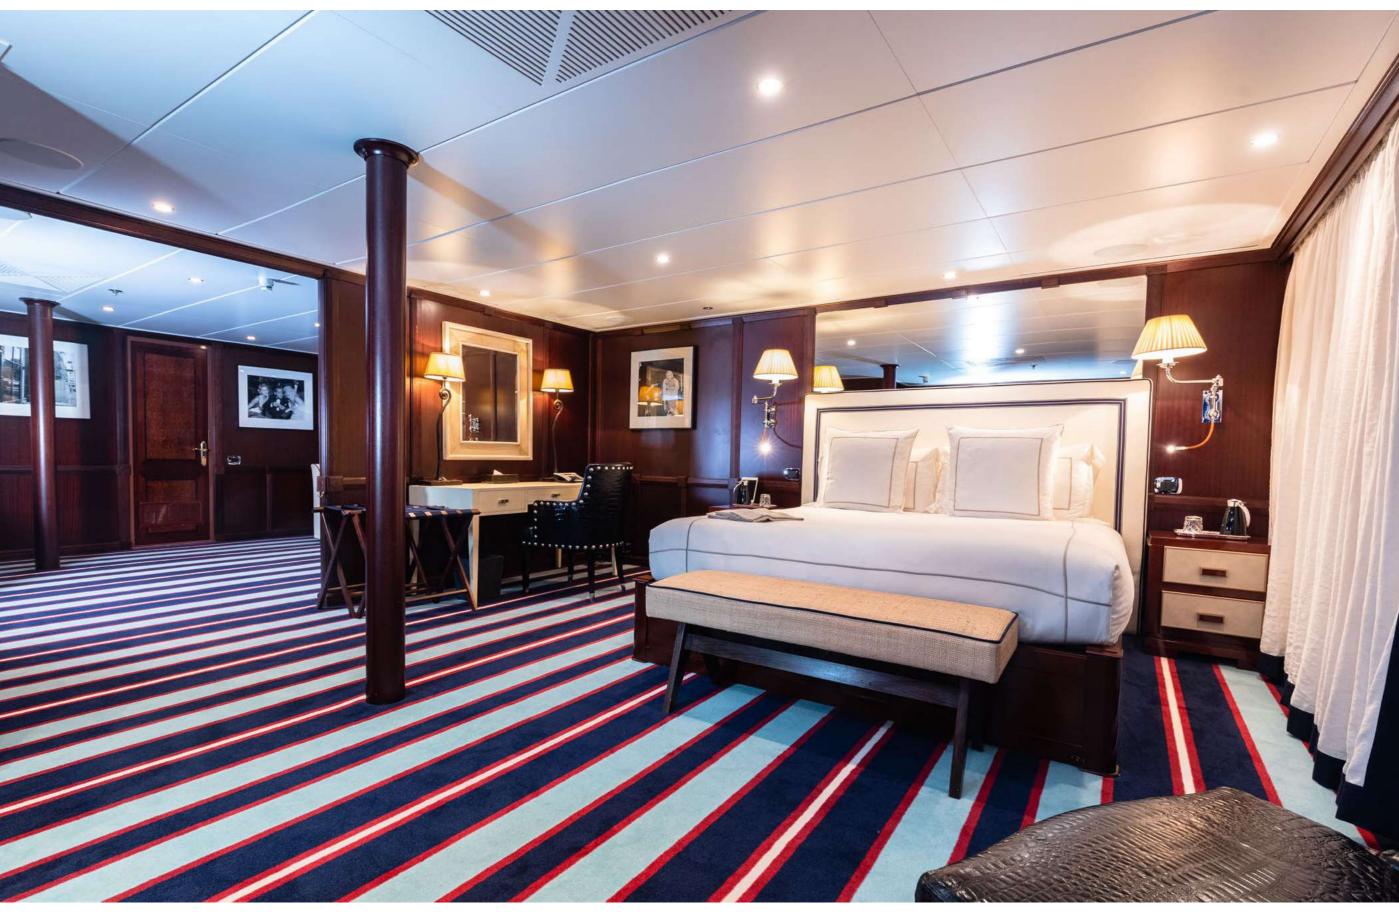

ing, but also for great fun!"

YACHT FOR CHARTER | FORCE BLUE | 70.5M / 231' 4" | LOBBY



## YACHT FOR CHARTER | FORCE BLUE | 70.5M / 231' 4" | MAIN SALON



YACHT FOR CHARTER | FORCE BLUE | 70.5M / 231' 4" | MEETING ROOM / DINING AREA



Seating 12 guests, this area can be enclosed for more privacy. Large 50" LCD TV with SAT/TV & DVD/CD.

## YACHT FOR CHARTER | FORCE BLUE | 70.5M / 231' 4" | OWNER'S DECK SALON



# YACHT FOR CHARTER | FORCE BLUE | 70.5M / 231' 4" | OWNER'S DECK SALON





Located on the upper deck, this suite features a King size bed, walk in dressing room.

### YACHT FOR CHARTER | FORCE BLUE | 70.5M / 231' 4" | MASTER STATEROOM



# YACHT FOR CHARTER | FORCE BLUE | 70.5M / 231' 4" | MASTER EN SUITE



## YACHT FOR CHARTER | FORCE BLUE | 70.5M / 231' 4" | VIP STATEROOM



The full beam VIP suite features a King size bed, ensuite facilities with Jacuzzi and shower as well as an adjacent large lounge area. The sofa in the lounge area converts to a bed.





# YACHT FOR CHARTER | FORCE BLUE | 70.5M / 231' 4" | VIP EN SUITE



YACHT FOR CHARTER | FORCE BLUE | 70.5M / 231' 4" | DOUBLE STATEROOM



In addition to the Master and VIP suites, there are 4 additional staterooms (3 doubles and 1 twin). The 3 doubles feature Queen size beds whilst the twin cabin can covert to become a double cabin with King size bed. All cabins are en suite and feature showers in the bathrooms.

# YACHT FOR CHARTER | FORCE BLUE | 70.5M / 231' 4" | CINEMA



# YACHT FOR CHARTER | FORCE BLUE | 70.5M / 231' 4" | CINEMA



Large plasma 66", DVD/CD/SAT/TV with surround system, 7 business c