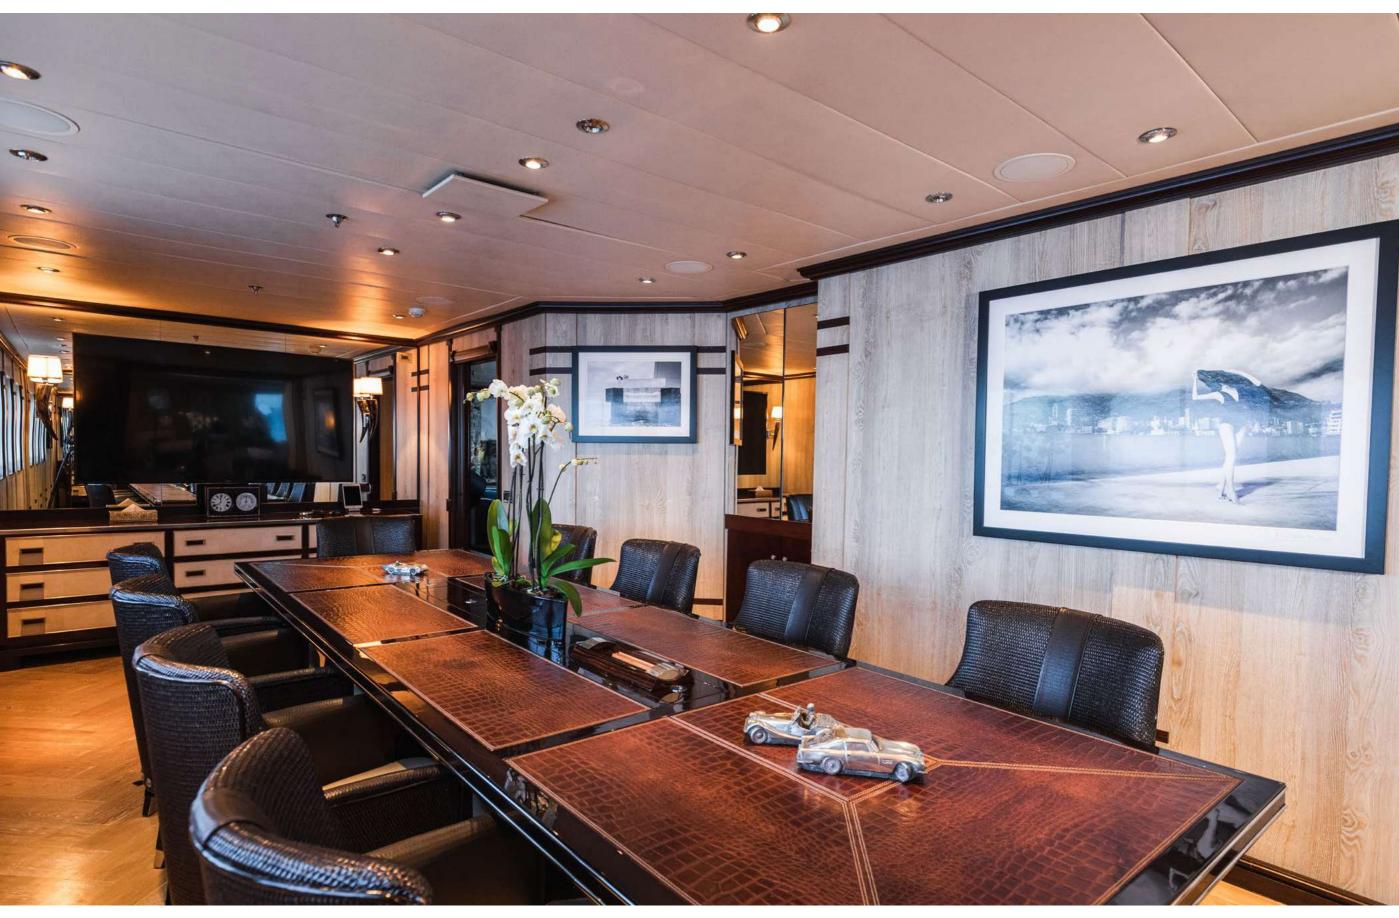

## YACHT FOR CHARTER | FORCE BLUE | 70.5M / 231' 4" | MAIN SALON

YACHT FOR CHARTER | FORCE BLUE | 70.5M / 231' 4" | MEETING ROOM / DINING AREA

Seating 12 guests, this area can be enclosed for more privacy. Large 50" LCD TV with SAT/TV & DVD/CD.