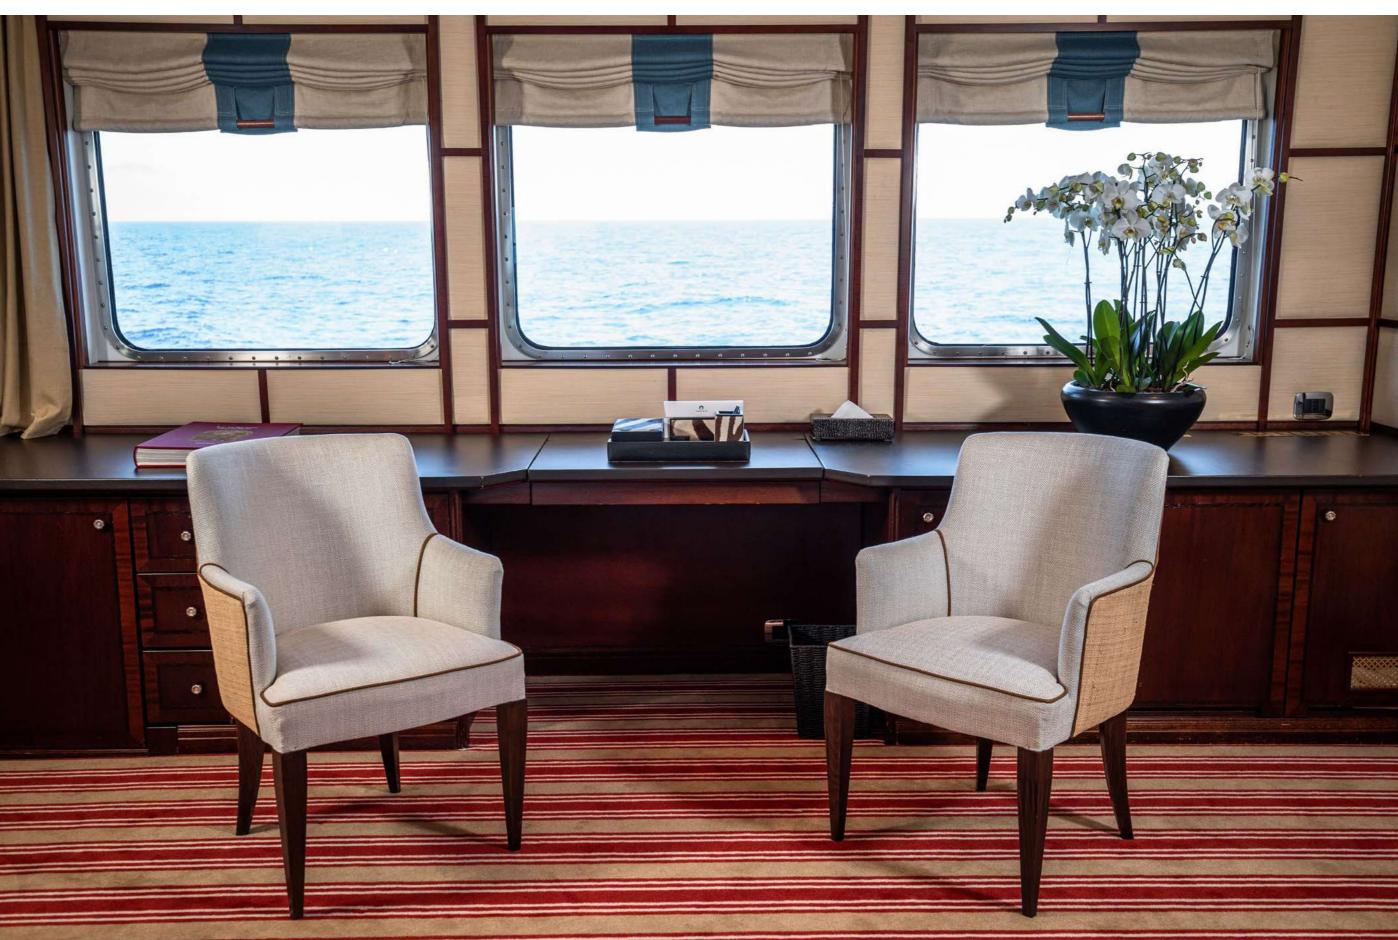

## YACHT FOR CHARTER | FORCE BLUE | 70.5M / 231' 4" | MAIN SALON

YACHT FOR CHARTER | FORCE BLUE | 70.5M / 231' 4" | MEETING ROOM / DINING AREA

Seating 12 guests, this area can be enclosed for more privacy. Large 50" LCD TV with SAT/TV & DVD/CD.