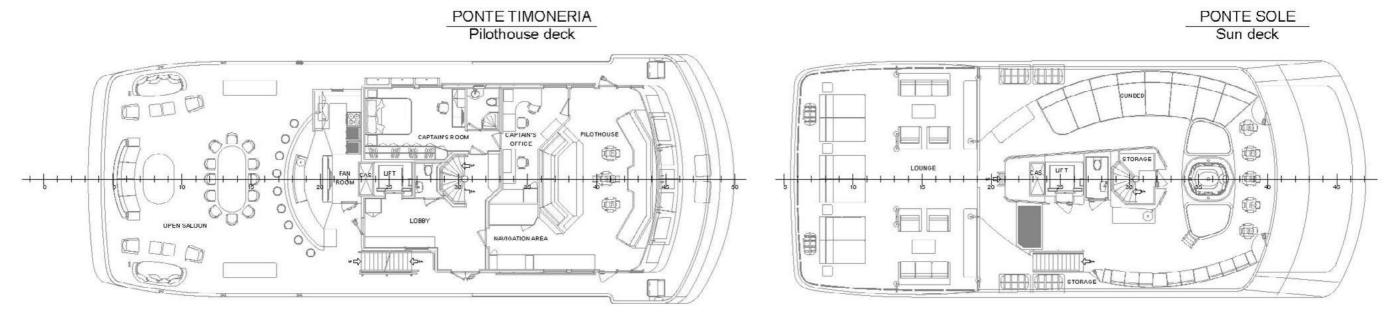

# YACHT FOR CHARTER | FORCE BLUE | 70.5M / 231' 4" | SUN DECK

# YACHT FOR CHARTER | FORCE BLUE | 70.5M / 231' 4" | SUN DECK JACUZZI

YACHT FOR CHARTER | FORCE BLUE | 70.5M / 231' 4" | BEACH CLUB