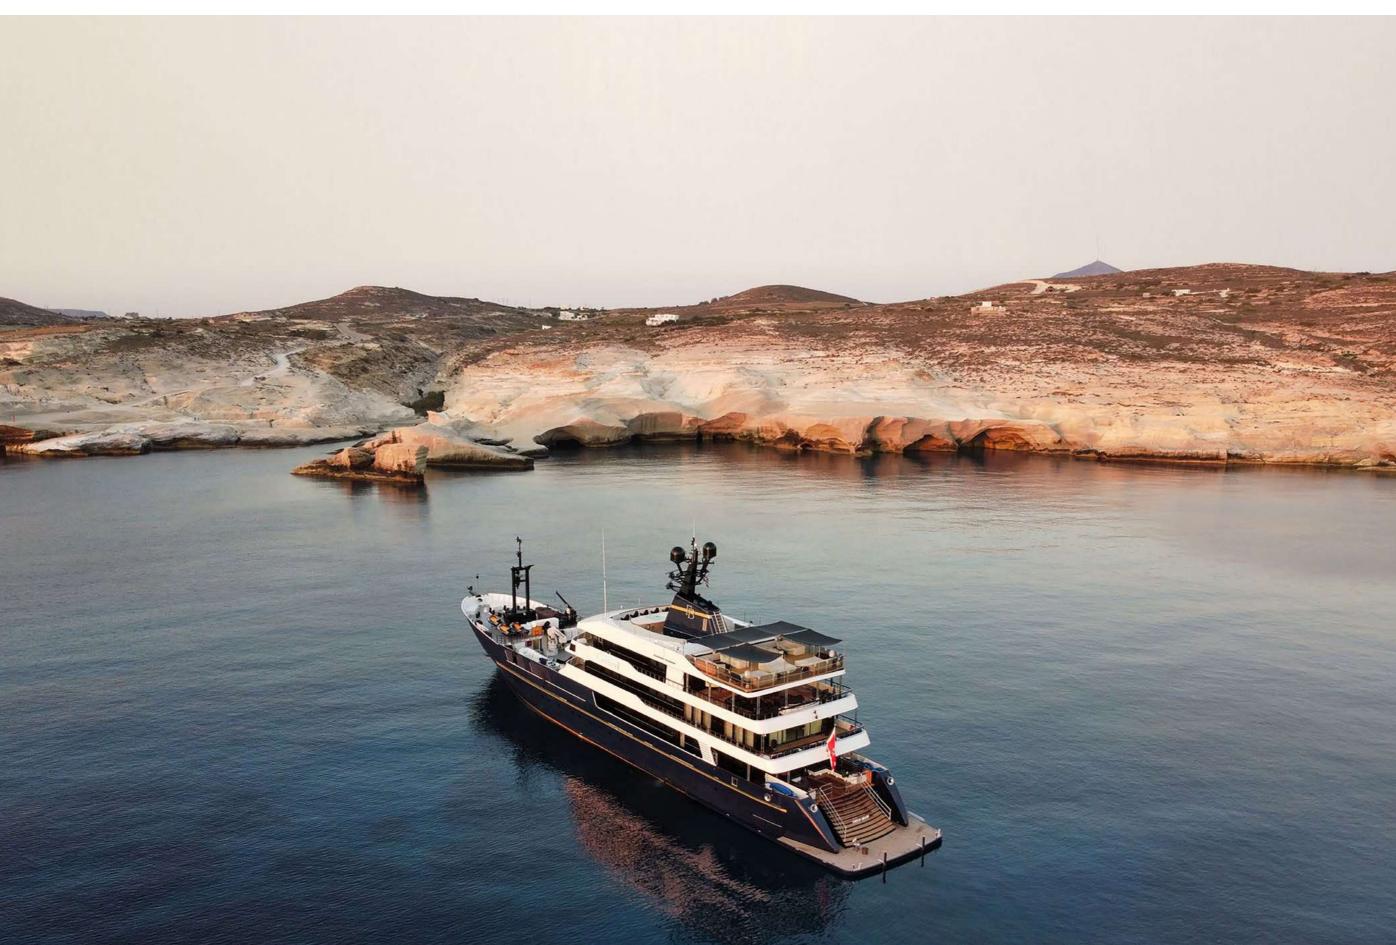

# FORCE BLUE

Force BLUE

#### YACHT FOR CHARTER | FORCE BLUE | 70.5M / 231' 4"

| BUILDER       | ROYAL DENSHIP                          | CRUISING AREA SUMMER  | MEDITERRANEAN |
|---------------|----------------------------------------|-----------------------|---------------|
| BUILT / REFIT | 2002 / 2022                            | CRUISING AREA WINTER  | CARIBBEAN     |
| BEAM          | 11.38M / 37'4″                         |                       |               |
| STATEROOMS    | 6 (5 DOUBLE, 1 TWIN,<br>1 CONVERTIBLE) | WEEKLY RATE HIGH 2023 | € 390,000     |
|               |                                        | WEEKLY RATE LOW 2023  | € 360,000     |
| GUESTS        | 12                                     |                       |               |
| CREW          | 21                                     |                       |               |
| SPEED         | 14 KNOTS / 16 MAX                      |                       |               |