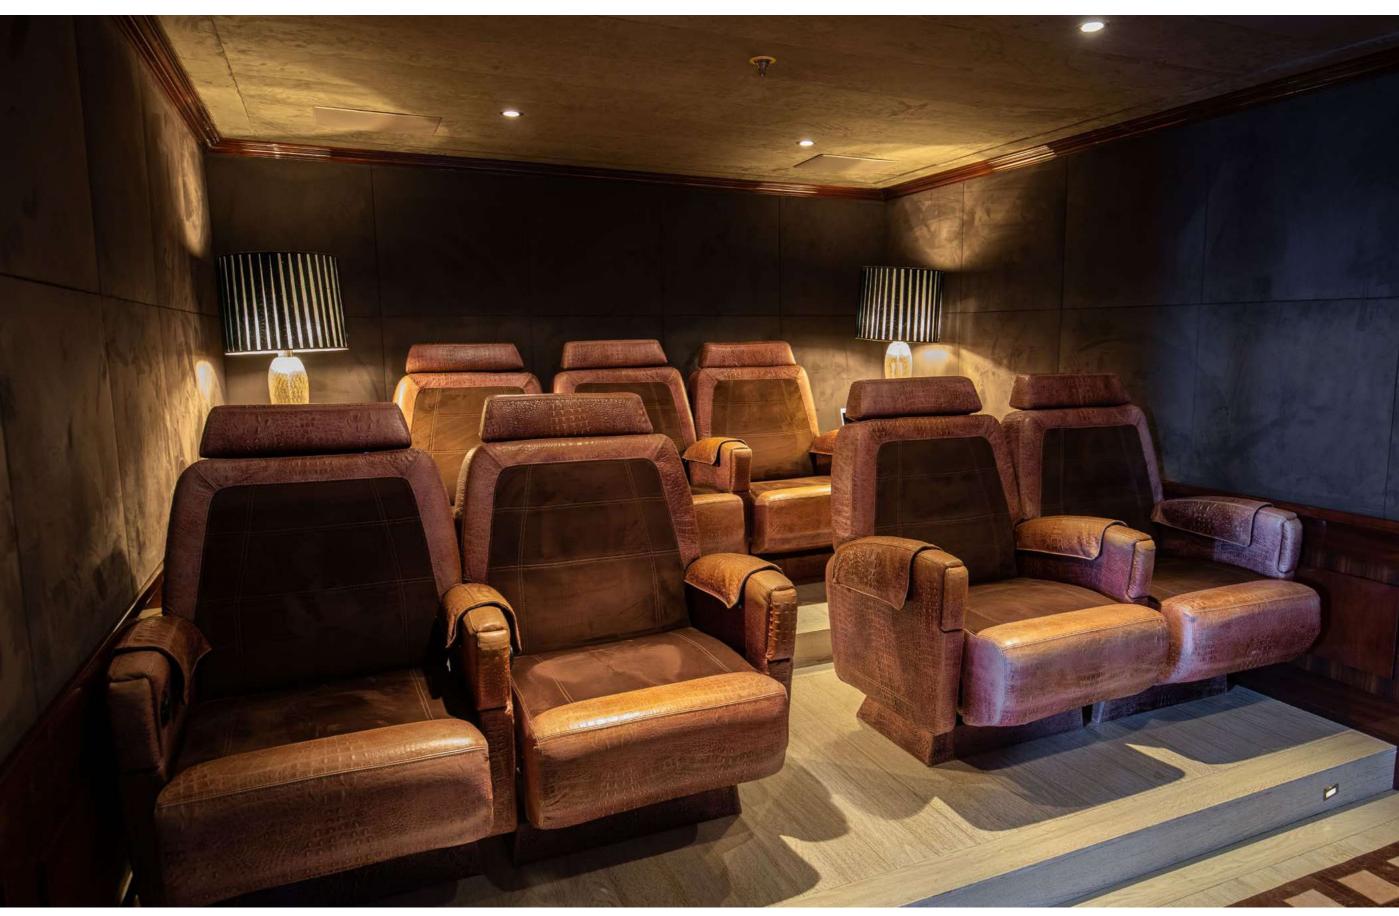

# YACHT FOR CHARTER | FORCE BLUE | 70.5M / 231' 4" | CINEMA

# YACHT FOR CHARTER | FORCE BLUE | 70.5M / 231' 4" | CINEMA

Large plasma 66", DVD/CD/SAT/TV with surround system, 7 business class airplane chairs. Sound proof room.