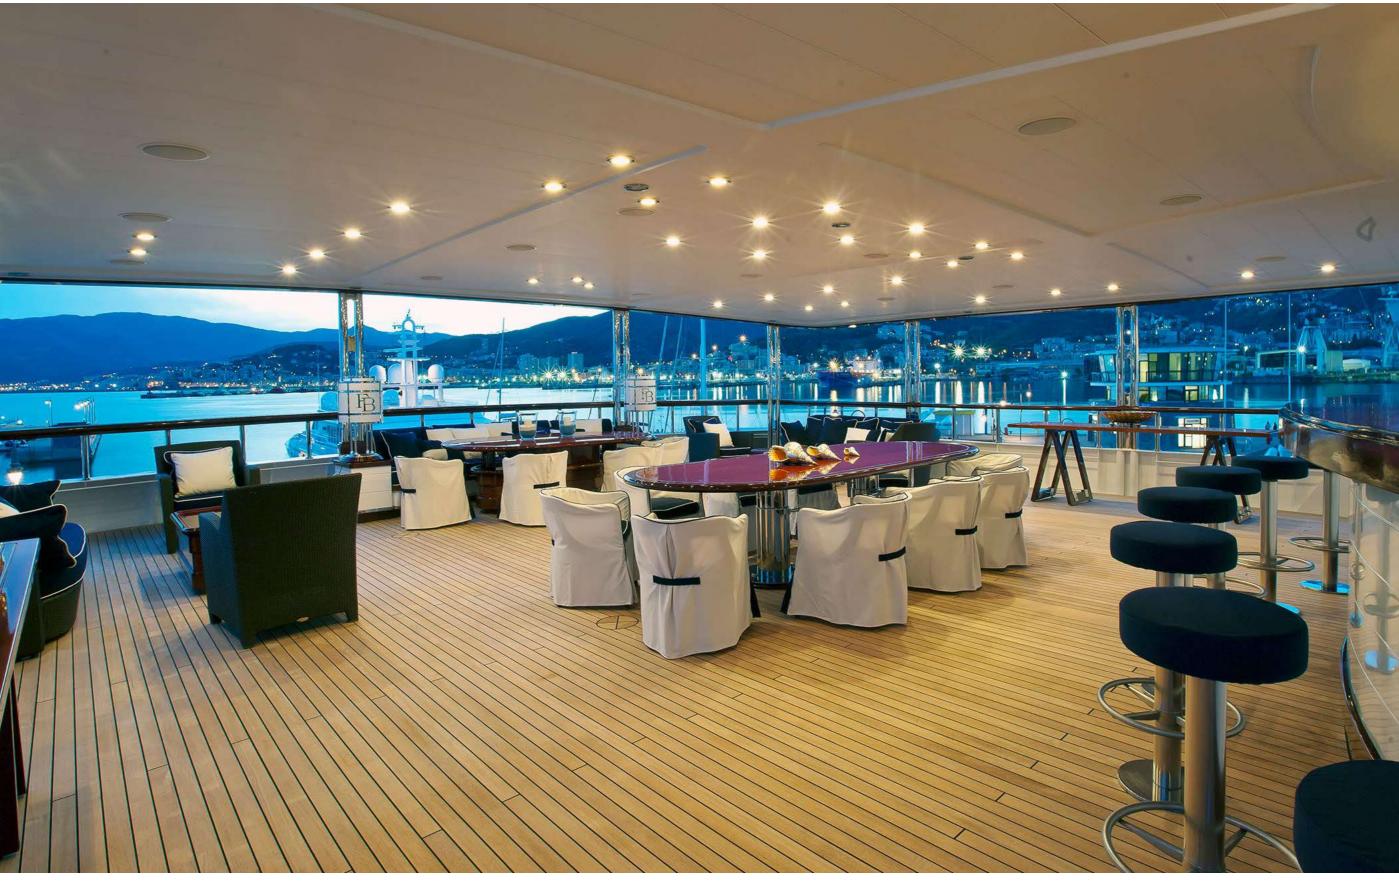

YACHT FOR CHARTER | FORCE BLUE | 70.5M / 231' 4" | UPPER DECK AFT

YACHT FOR CHARTER | FORCE BLUE | 70.5M / 231' 4" | UPPER DECK AFT

YACHT FOR CHARTER | FORCE BLUE | 70.5M / 231' 4" | UPPER DECK - OPEN SALON & BAR

Huge open salon ideal for al-fresco dining and cocktail parties. Standard set up with 2 big tables taking up to 22/24 guests to which another 2 tables may be added, taking another 20 guests. For bigger receptions, table extensions could be arranged to take up to 60 guests comfortably seated in total. Open bar with 9 stools.

YACHT FOR CHARTER | FORCE BLUE | 70.5M / 231' 4" | UPPER DECK - OPEN SALON

The aft bridge deck can be transformed in a disco area. There is a professional DJ station completed with psychedelic lights and disco woofers. A white carpet may also be laid down to allow guests to dance with their shoes on.