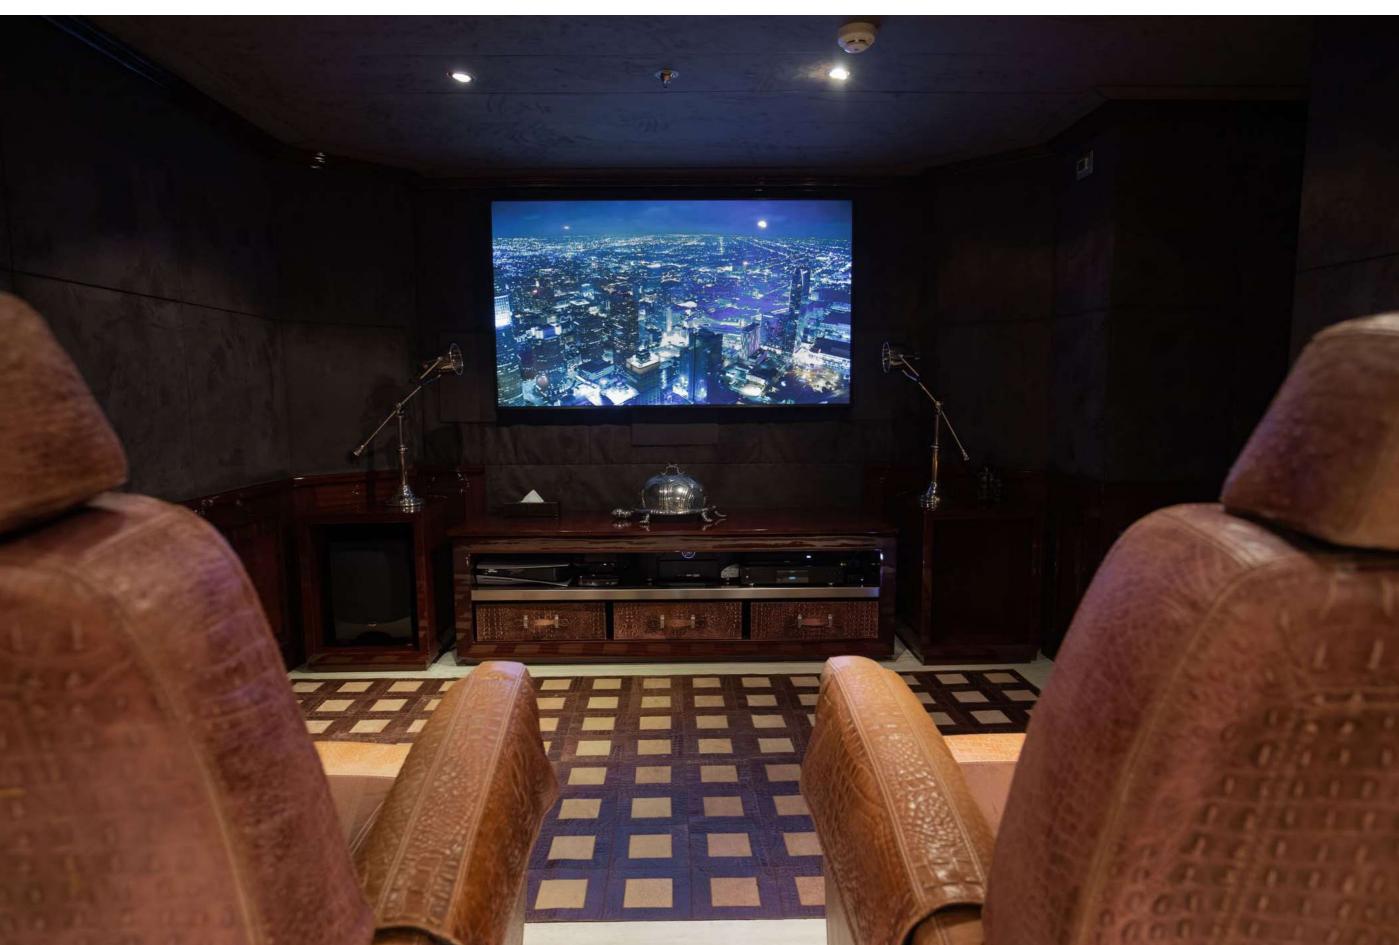

# YACHT FOR CHARTER | FORCE BLUE | 70.5M / 231' 4" | CINEMA

# YACHT FOR CHARTER | FORCE BLUE | 70.5M / 231' 4" | CINEMA

Large plasma 66", DVD/CD/SAT/TV with surround system, 7 business class airplane chairs. Sound proof room.