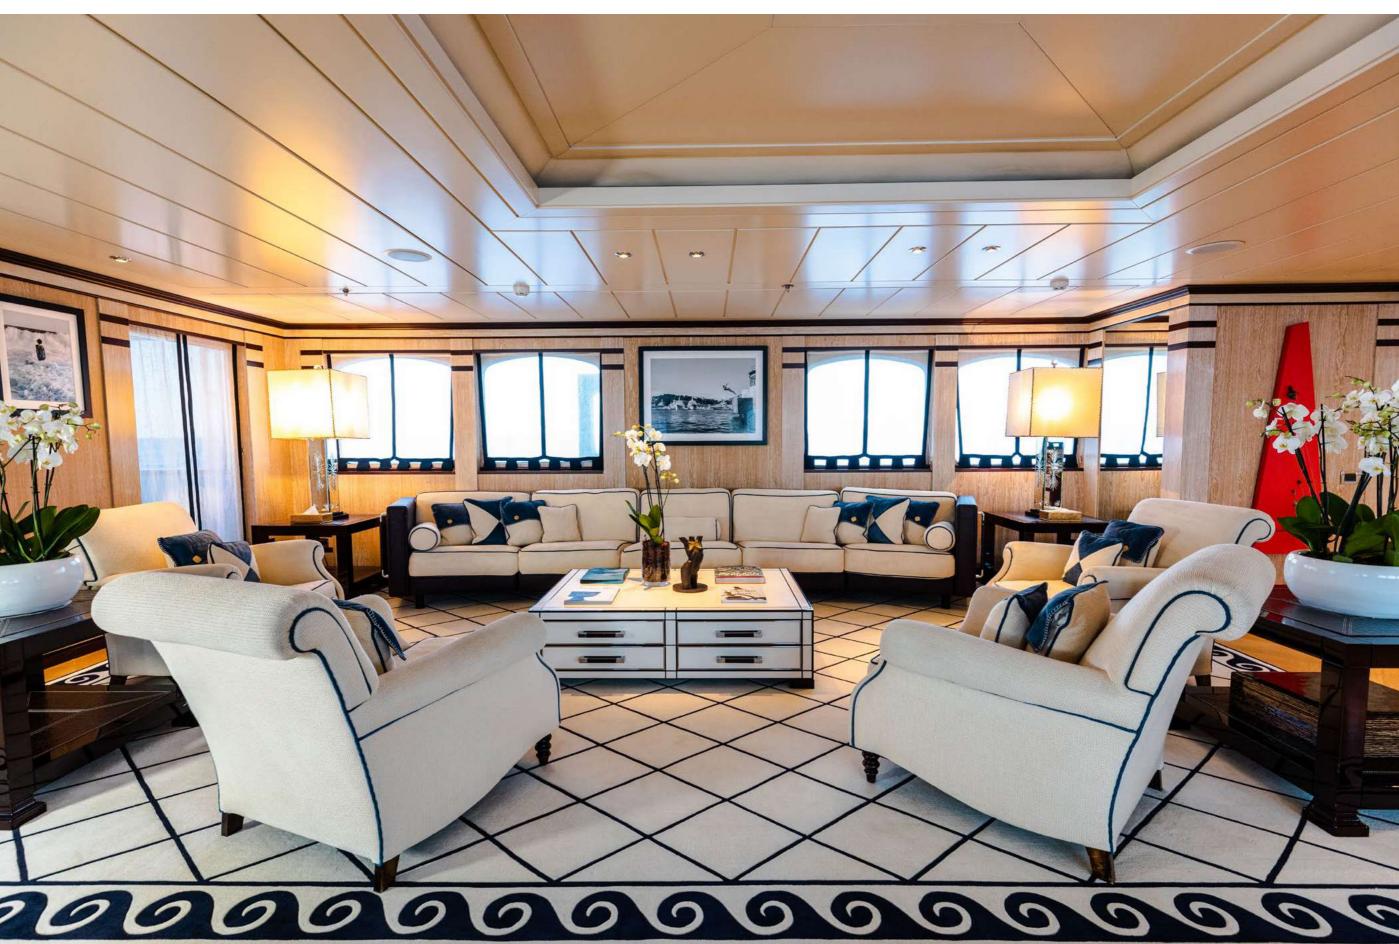

## YACHT FOR CHARTER | FORCE BLUE | 70.5M / 231' 4" | MAIN SALON

YACHT FOR CHARTER | FORCE BLUE | 70.5M / 231' 4" | MEETING ROOM / DINING AREA

Seating 12 guests, this area can be enclosed for more privacy. Large 50" LCD TV with SAT/TV & DVD/CD.