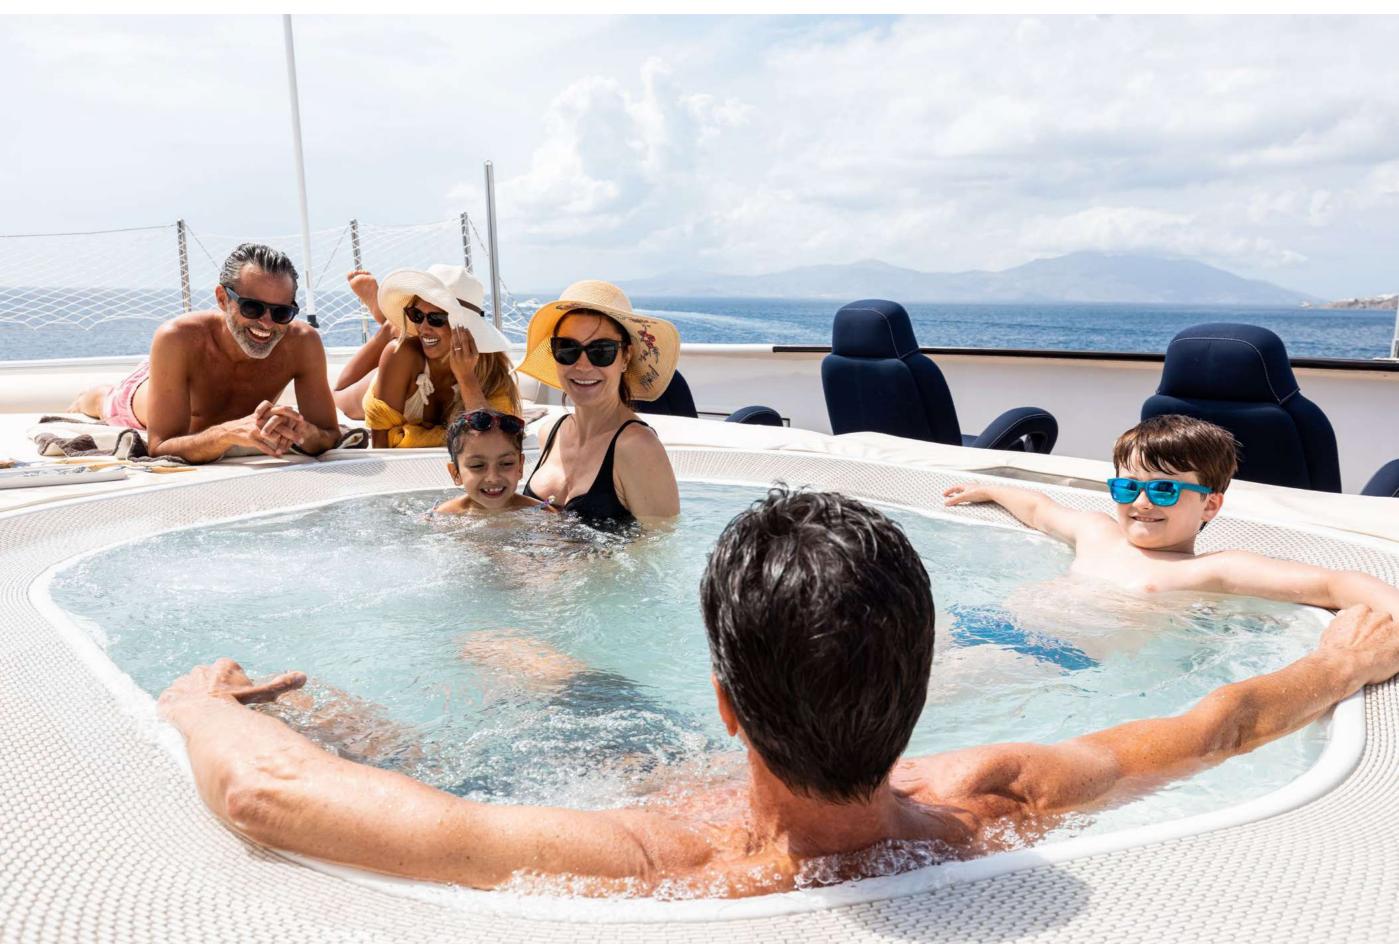

# YACHT FOR CHARTER | FORCE BLUE | 70.5M / 231' 4" | SUN DECK JACUZZI

YACHT FOR CHARTER | FORCE BLUE | 70.5M / 231' 4" | BEACH CLUB