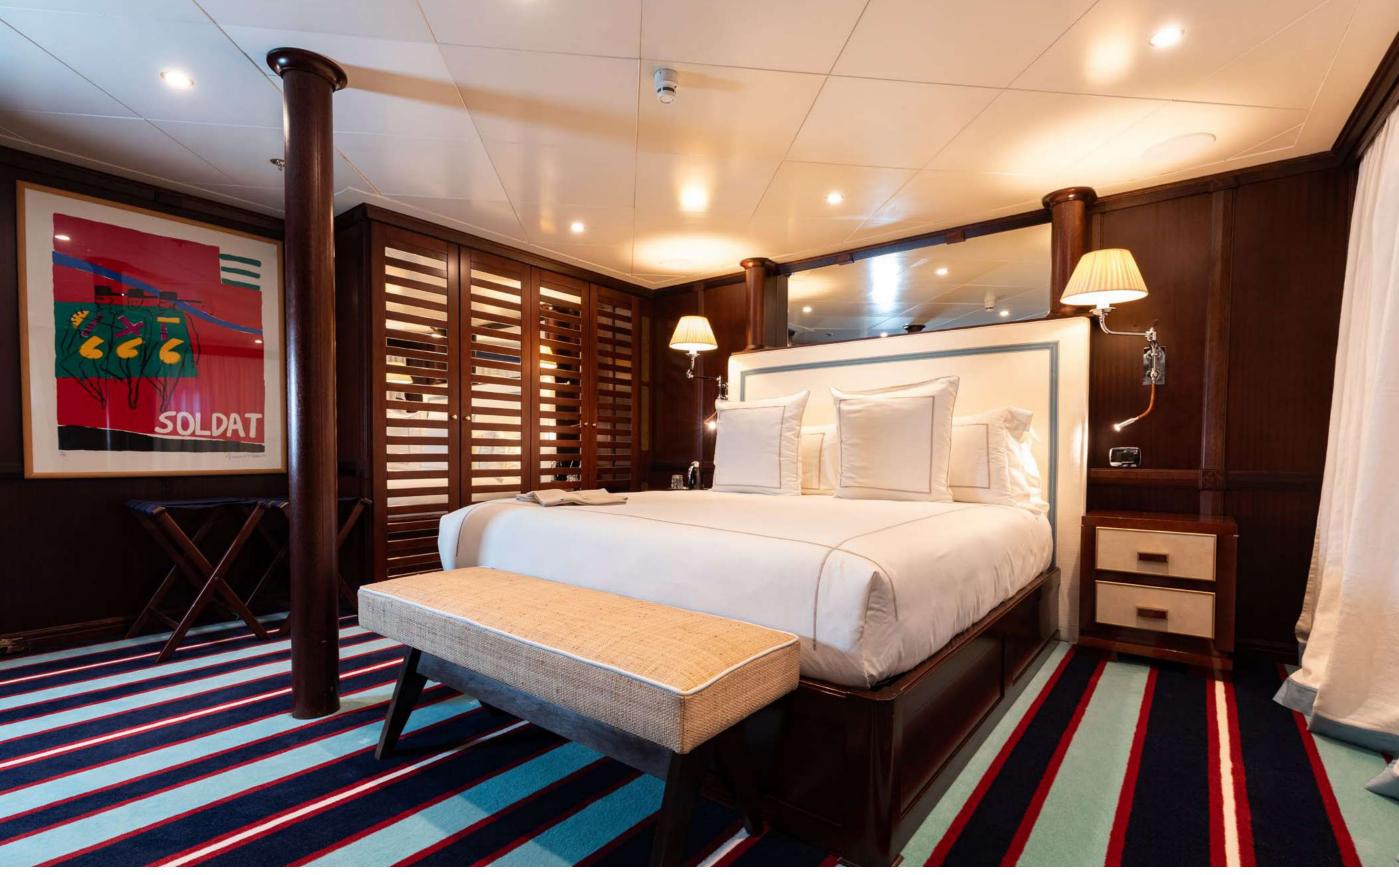

## YACHT FOR CHARTER | FORCE BLUE | 70.5M / 231' 4" | VIP STATEROOM

The full beam VIP suite features a King size bed, ensuite facilities with Jacuzzi and shower as well as an adjacent large lounge area. The sofa in the lounge area converts to a bed.

# YACHT FOR CHARTER | FORCE BLUE | 70.5M / 231' 4" | VIP EN SUITE

YACHT FOR CHARTER | FORCE BLUE | 70.5M / 231' 4" | DOUBLE STATEROOM

In addition to the Master and VIP suites, there are 4 additional staterooms (3 doubles and 1 twin). The 3 doubles feature Queen size beds whilst the twin cabin can covert to become a double cabin with King size bed. All cabins are en suite and feature showers in the bathrooms.