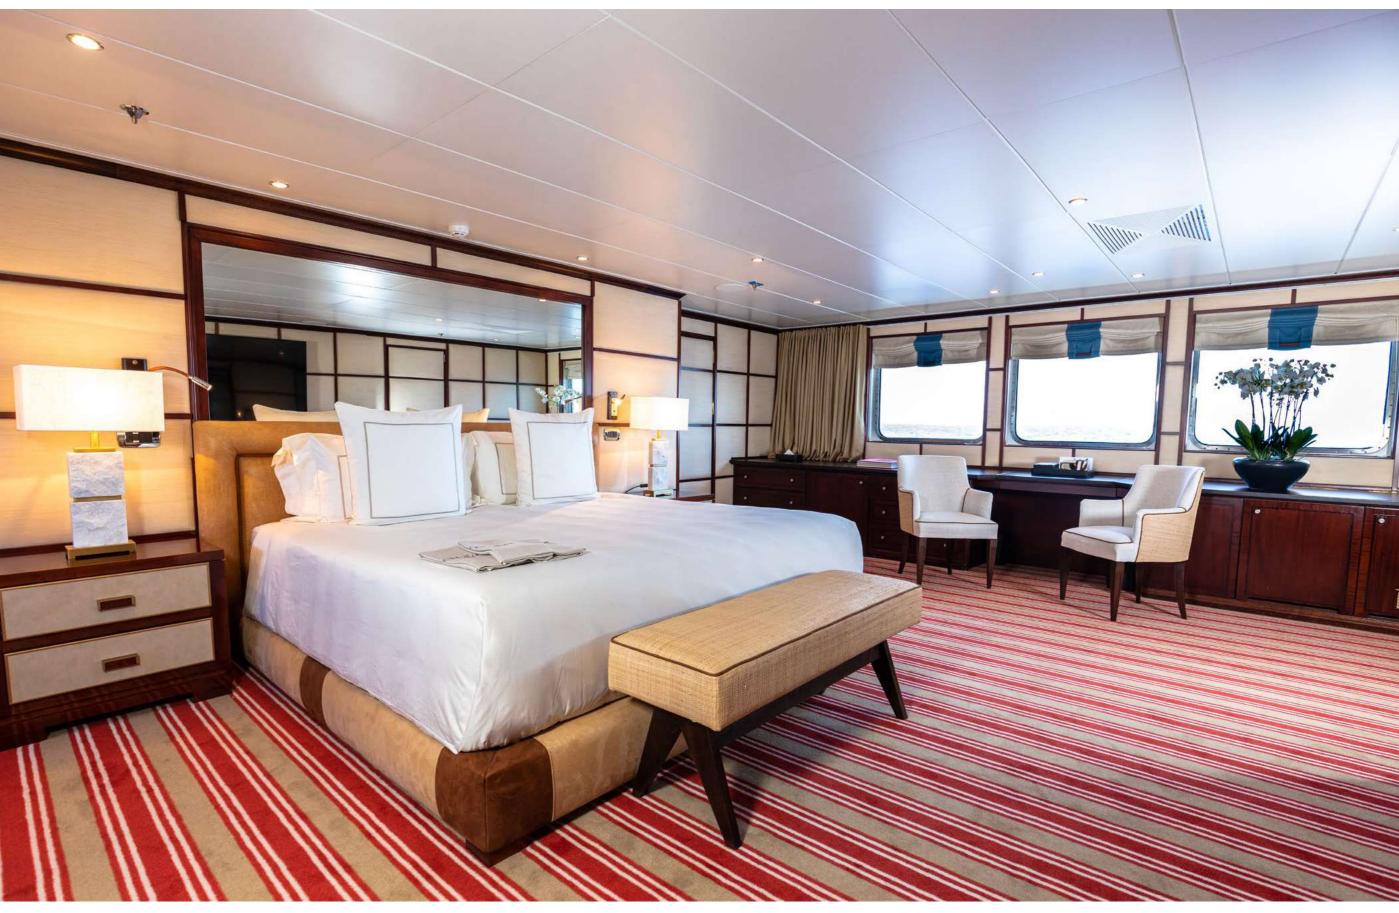

CES

LIFT SERVING FROM MAIN DECK TO SUN DECK

BROADBAND WIRELESS SATELLITE INTERNET ACCESS

#### **EXPERT'S VIEW**

"She boasts huge volumes, an uncomparable wellbeing center with massage room and a qualified beautician/masseuse onboard as well as a great array of water toys. Ideal for relaxing and unwinding, but also for great fun!"

YACHT FOR CHARTER | FORCE BLUE | 70.5M / 231' 4" | LOBBY



## YACHT FOR CHARTER | FORCE BLUE | 70.5M / 231' 4" | MAIN SALON



YACHT FOR CHARTER | FORCE BLUE | 70.5M / 231' 4" | MEETING ROOM / DINING AREA



Seating 12 guests, this area can be enclosed for more privacy. Large 50" LCD TV with SAT/TV & DVD/CD.

## YACHT FOR CHARTER | FORCE BLUE | 70.5M / 231' 4" | OWNER'S DECK SALON



# YACHT FOR CHARTER | FORCE BLUE | 70.5M / 231' 4" | OWNER'S DECK SALON





Located on the upper deck, this suite features a King size bed, walk in dressing room.

### YACHT FOR CHARTER | FORCE BLUE | 70.5M / 231' 4" | MASTER STATEROOM



# YACHT FOR CHARTER | FORCE BLUE | 70.5M / 231' 4" | MASTER EN SUITE



## YACHT FOR CHARTER | FORCE BLUE | 70.5M / 231' 4" | VIP STATEROOM



The full beam VIP suite features a King size bed, ensuite facilities with Jacuzzi and shower as well as an adjacent large lounge area. The sofa in the lounge area converts to a bed.





# YACHT FOR CHARTER | FORCE BLUE | 70.5M / 231' 4" | VIP EN SUITE



YACHT FOR CHARTER | FORCE BLUE | 70.5M / 231' 4" | DOUBLE STATEROOM



In addition to the Master and VIP suites, there are 4 additional staterooms (3 doubles and 1 twin). The 3 doubles feature Queen size beds whilst the twin cabin can c