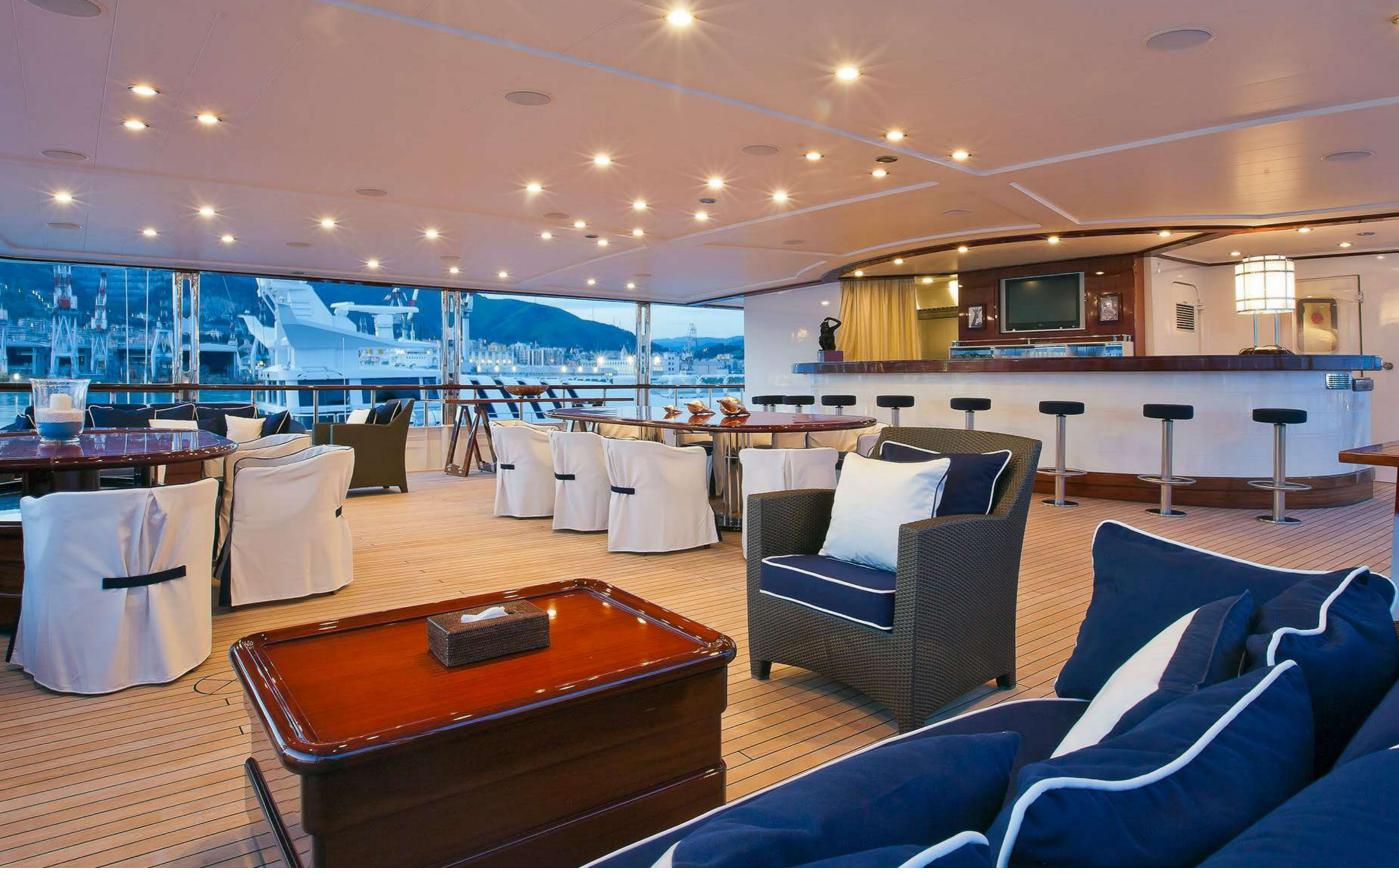

YACHT FOR CHARTER | FORCE BLUE | 70.5M / 231' 4" | UPPER DECK AFT

YACHT FOR CHARTER | FORCE BLUE | 70.5M / 231' 4" | UPPER DECK AFT

YACHT FOR CHARTER | FORCE BLUE | 70.5M / 231' 4" | UPPER DECK - OPEN SALON & BAR

Huge open salon ideal for al-fresco dining and cocktail parties. Standard set up with 2 big tables taking up to 22/24 guests to which another 2 tables may be added, taking another 20 guests. For bigger receptions, table extensions could be arranged to take up to 60 guests comfortably seated in total. Open bar with 9 stools.

YACHT FOR CHARTER | FORCE BLUE | 70.5M / 231' 4" | UPPER DECK - OPEN SALON

The aft bridge deck can be transformed in a disco area. There is a professional DJ station completed with psychedelic lights and disco woofers. A white carpet may also be laid down to allow guests to dance with their shoes on.