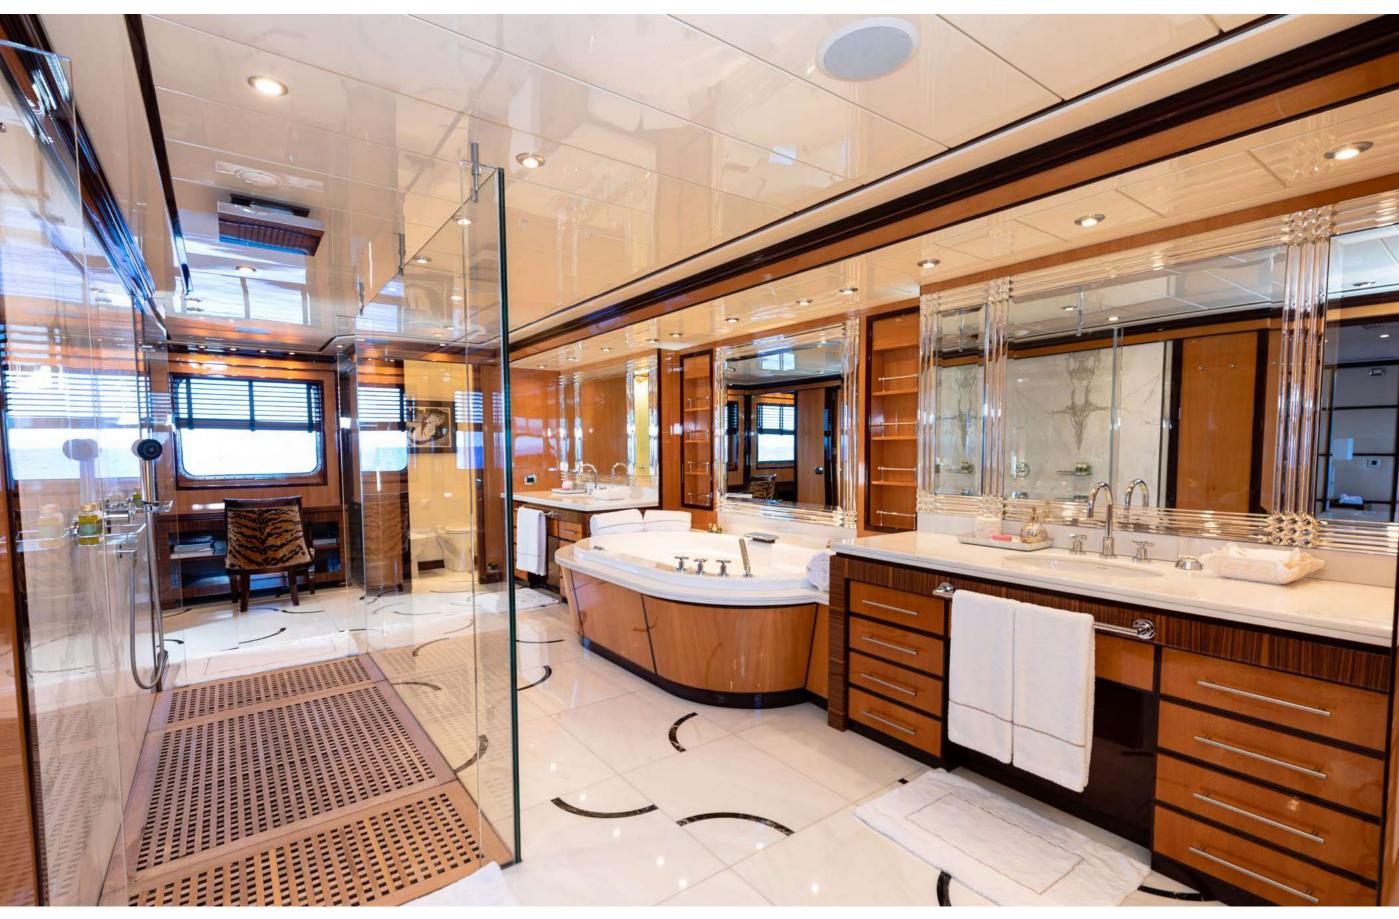

d as well as a great array of water toys. Ideal for relaxing and unwinding, but also for great fun!"

YACHT FOR CHARTER | FORCE BLUE | 70.5M / 231' 4" | LOBBY



## YACHT FOR CHARTER | FORCE BLUE | 70.5M / 231' 4" | MAIN SALON



YACHT FOR CHARTER | FORCE BLUE | 70.5M / 231' 4" | MEETING ROOM / DINING AREA



Seating 12 guests, this area can be enclosed for more privacy. Large 50" LCD TV with SAT/TV & DVD/CD.

## YACHT FOR CHARTER | FORCE BLUE | 70.5M / 231' 4" | OWNER'S DECK SALON



# YACHT FOR CHARTER | FORCE BLUE | 70.5M / 231' 4" | OWNER'S DECK SALON





Located on the upper deck, this suite features a King size bed, walk in dressing room.

### YACHT FOR CHARTER | FORCE BLUE | 70.5M / 231' 4" | MASTER STATEROOM



# YACHT FOR CHARTER | FORCE BLUE | 70.5M / 231' 4" | MASTER EN SUITE



## YACHT FOR CHARTER | FORCE BLUE | 70.5M / 231' 4" | VIP STATEROOM



The full beam VIP suite features a King size bed, ensuite facilities with Jacuzzi and shower as well as an adjacent large lounge area. The sofa in the lounge area converts to a bed.





# YACHT FOR CHARTER | FORCE BLUE | 70.5M / 231' 4" | VIP EN SUITE



YACHT FOR CHARTER | FORCE BLUE | 70.5M / 231' 4" | DOUBLE STATEROOM



In addition to the Master and VIP suites, there are 4 additional staterooms (3 doubles and 1 twin). The 3 doubles feature Queen size beds whilst the twin cabin can covert to become a double cabin with King size bed. All cabins are en suite and feature showers in the bathrooms.

# YACHT FOR CHARTER | FORCE BLUE | 70.5M / 231' 4" | CINEMA



# YACHT FOR CHARTER | FORCE BLUE | 70.5M / 231' 4" | CINEM