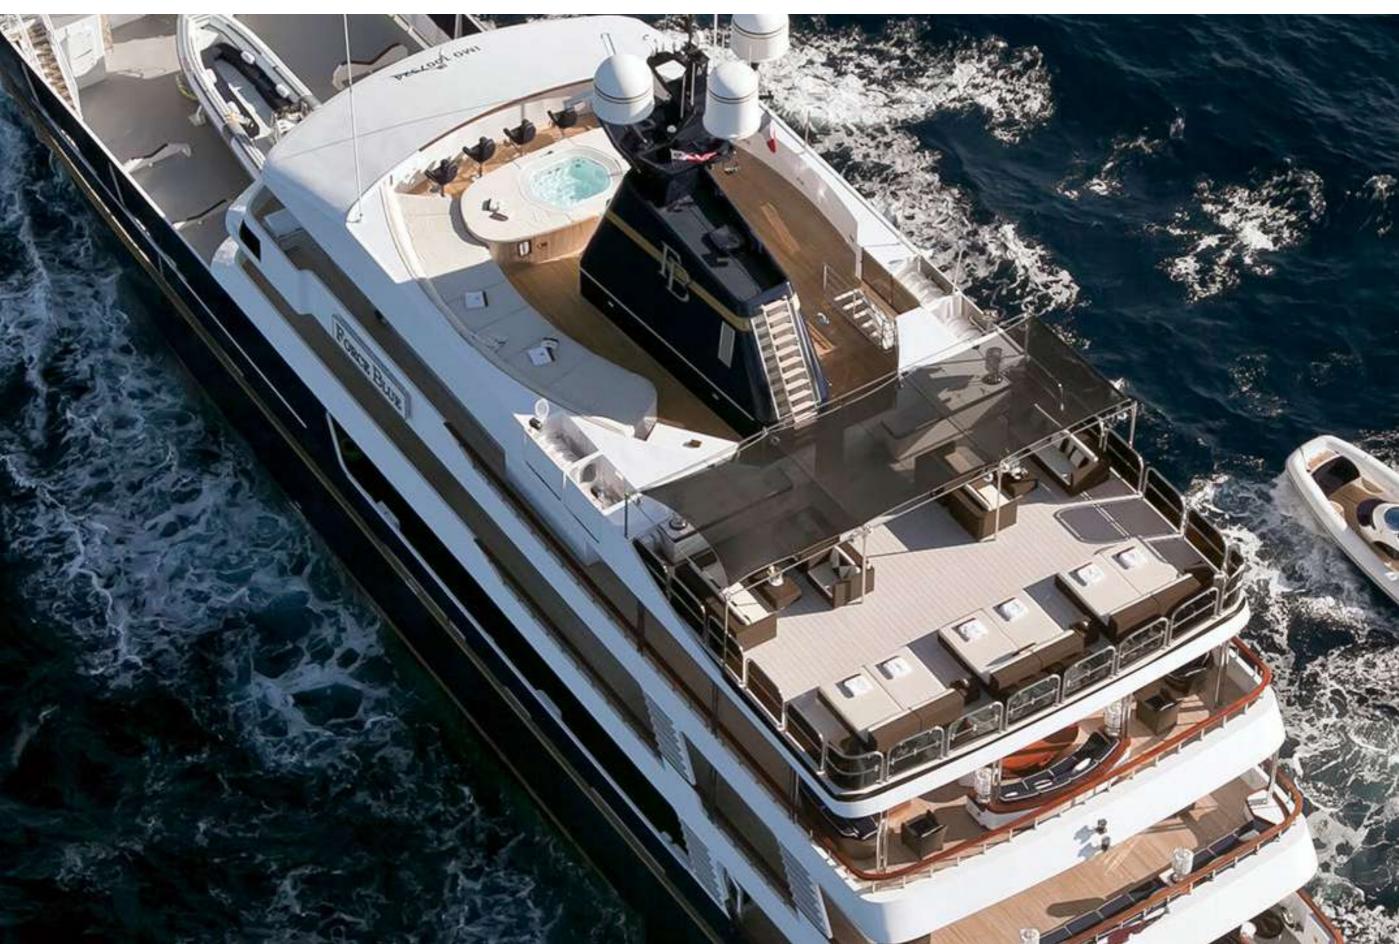

# YACHT FOR CHARTER | FORCE BLUE | 70.5M / 231' 4" | SUN DECK

# YACHT FOR CHARTER | FORCE BLUE | 70.5M / 231' 4" | SUN DECK JACUZZI

YACHT FOR CHARTER | FORCE BLUE | 70.5M / 231' 4" | BEACH CLUB

#### YACHT FOR CHARTER | FORCE BLUE | 70.5M / 231' 4"