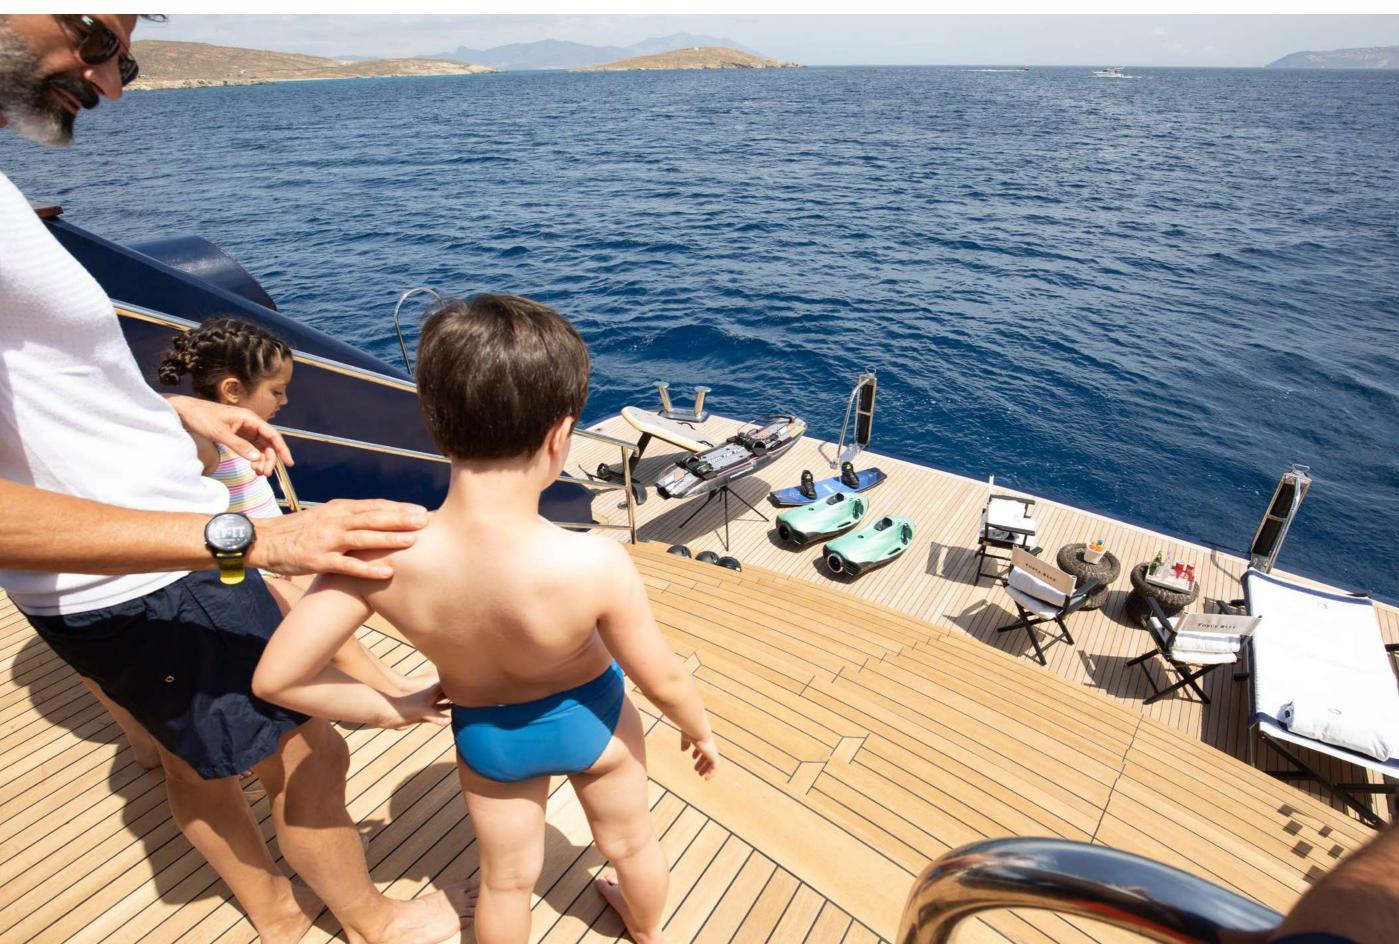

#### **TENDERS & TOYS**

8.50M TENDER BAT WITH 2 MERCURY ENGINES - 10 GUESTS

9,50M NORTHSTAR WITH 2 MERCURY ENGINES - 12 GUESTS (NEW 2022!)

8,75M PASCOE WITH 2 YANMAR ENGINES, RUBBER FAST TENDER REACHING 50 KNOTS - 8 GUESTS

3 X WAVE RUNNERS SEADOO GTI SE 170 OC 20 INT

2 X SEABOB F5S

1 X WAKEBOARD

1 X E-FOIL

1 X JET SURF

#### TOYS

1 X WATER SKIS

2 X SUP PADDLE BOARDS (INFLATABLE)

12 SETS X SNORKELING GEAR

SET OF INFLATABLES/TOWABLES: BANANA (5 SEATS), WOW (3 SEATS), JOB SONAR (4 SEATS), THRASH (2 SEATS), AIR STREAM (3 SEATS), TRIBAL (3 SEATS), RODEO (3 SEATS), PROTON (3 SEATS), RUBLE (3 SEATS)

BEACH GAMES (BEACH VOLLEY SET, SOCCER SET, SPIKE BALL)

COMPLETE DIVING SET (INCLUDING COMPRESSOR)

FLYBOARD, HOVERBOARD, WAVE RUNNER, JET-SKI & DIVING INSTRUCTORS ON BOARD