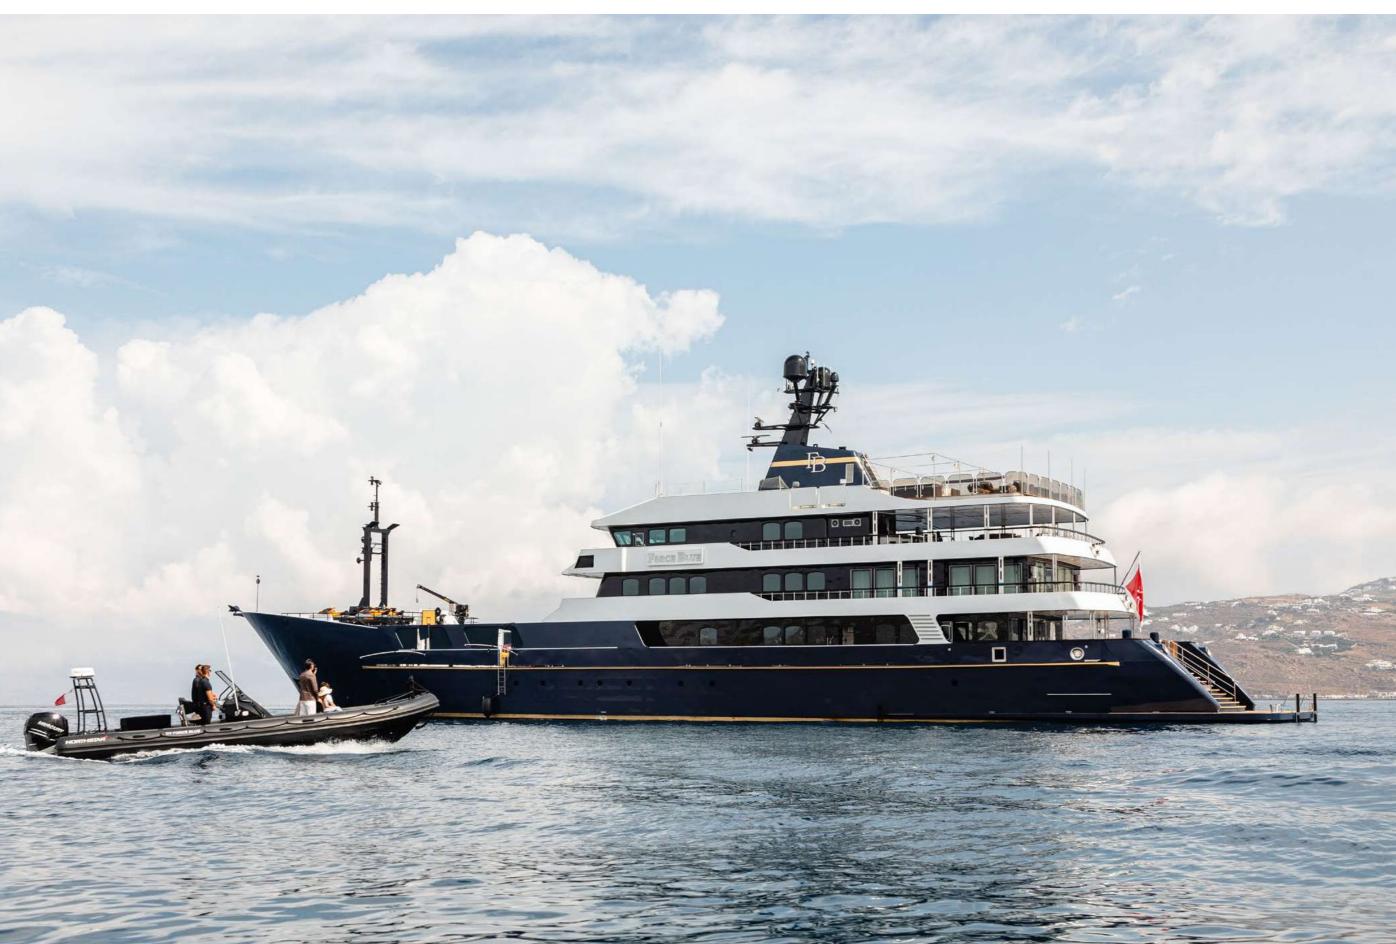

#### **EXPERT'S VIEW**

"FORCE BLUE has undergone a significant refit this winter and she has been extended to 70 m. She has also seen a full redesign of her exterior lines, an extension of her bathing platform creating a huge beach club and a redesign of her aft deck into a lounge space. All guest suites have been refurbished and FORCE BLUE returned to the market in summer 2022 offering a completely new experience."

#### YACHT FOR CHARTER | FORCE BLUE | 70.5M / 231' 4"