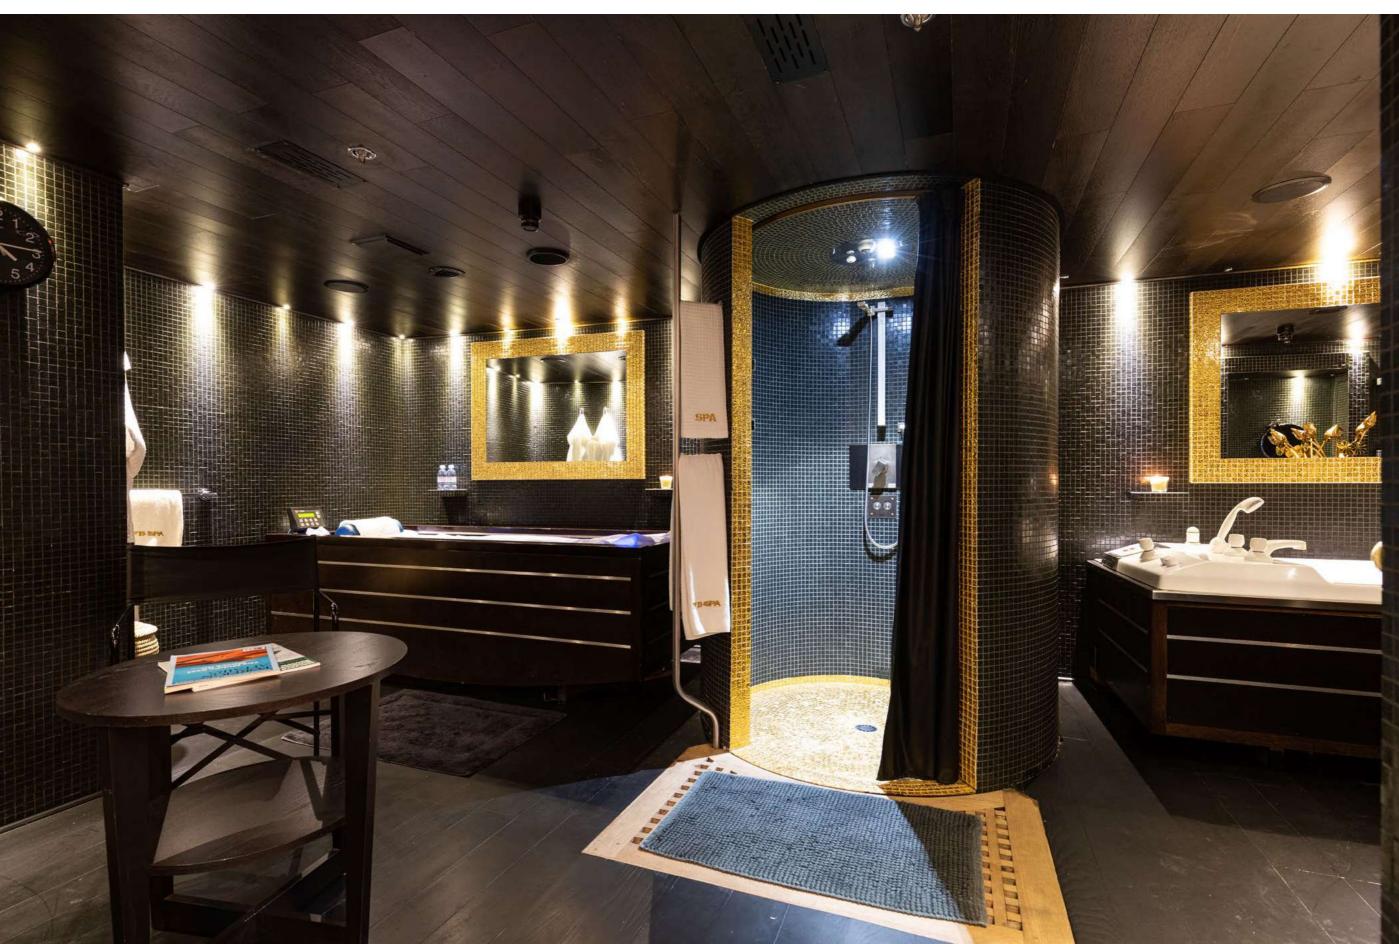

# YACHT FOR CHARTER | FORCE BLUE | 70.5M / 231' 4" | SPA - STEAMSHOWER, HAMMAM, MUDBATH

### YACHT FOR CHARTER | FORCE BLUE | 70.5M / 231' 4" | LIFESTYLE

Well thought out large well-being center including Steamshower Hammam, mudbath, sauna, Jacuzzi, hydro massage, massage room and hairdressersalon. Dedicated masseuse/beautician on board.