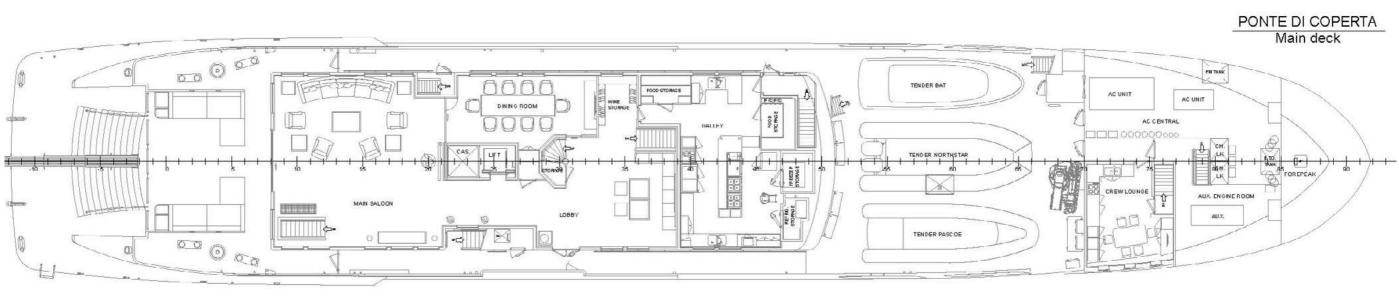

## YACHT FOR CHARTER | FORCE BLUE | 70.5M / 231' 4" | MAIN SALON

YACHT FOR CHARTER | FORCE BLUE | 70.5M / 231' 4" | MEETING ROOM / DINING AREA

Seating 12 guests, this area can be enclosed for more privacy. Large 50" LCD TV with SAT/TV & DVD/CD.

#### **TENDERS & TOYS**

8.50M TENDER BAT WITH 2 MERCURY ENGINES - 10 GUESTS

9,50M NORTHSTAR WITH 2 MERCURY ENGINES - 12 GUESTS (NEW 2022!)

8,75M PASCOE WITH 2 YANMAR ENGINES, RUBBER FAST TENDER REACHING 50 KNOTS - 8 GUESTS