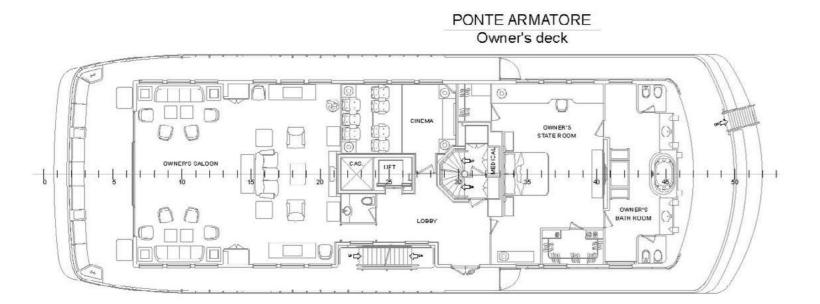

## YACHT FOR CHARTER | FORCE BLUE | 70.5M / 231' 4" | OWNER'S DECK SALON

# YACHT FOR CHARTER | FORCE BLUE | 70.5M / 231' 4" | OWNER'S DECK SALON

Located on the upper deck, this suite features a King size bed, walk in dressing room.

### YACHT FOR CHARTER | FORCE BLUE | 70.5M / 231' 4" | MASTER STATEROOM

# YACHT FOR CHARTER | FORCE BLUE | 70.5M / 231' 4" | MASTER EN SUITE

# YACHT FOR CHARTER | FORCE BLUE | 70.5M / 231' 4" | CINEMA

# YACHT FOR CHARTER | FORCE BLUE | 70.5M / 231' 4" | CINEMA

Large plasma 66", DVD/CD/SAT/TV with surround system, 7 business class airplane chairs. Sound proof room.