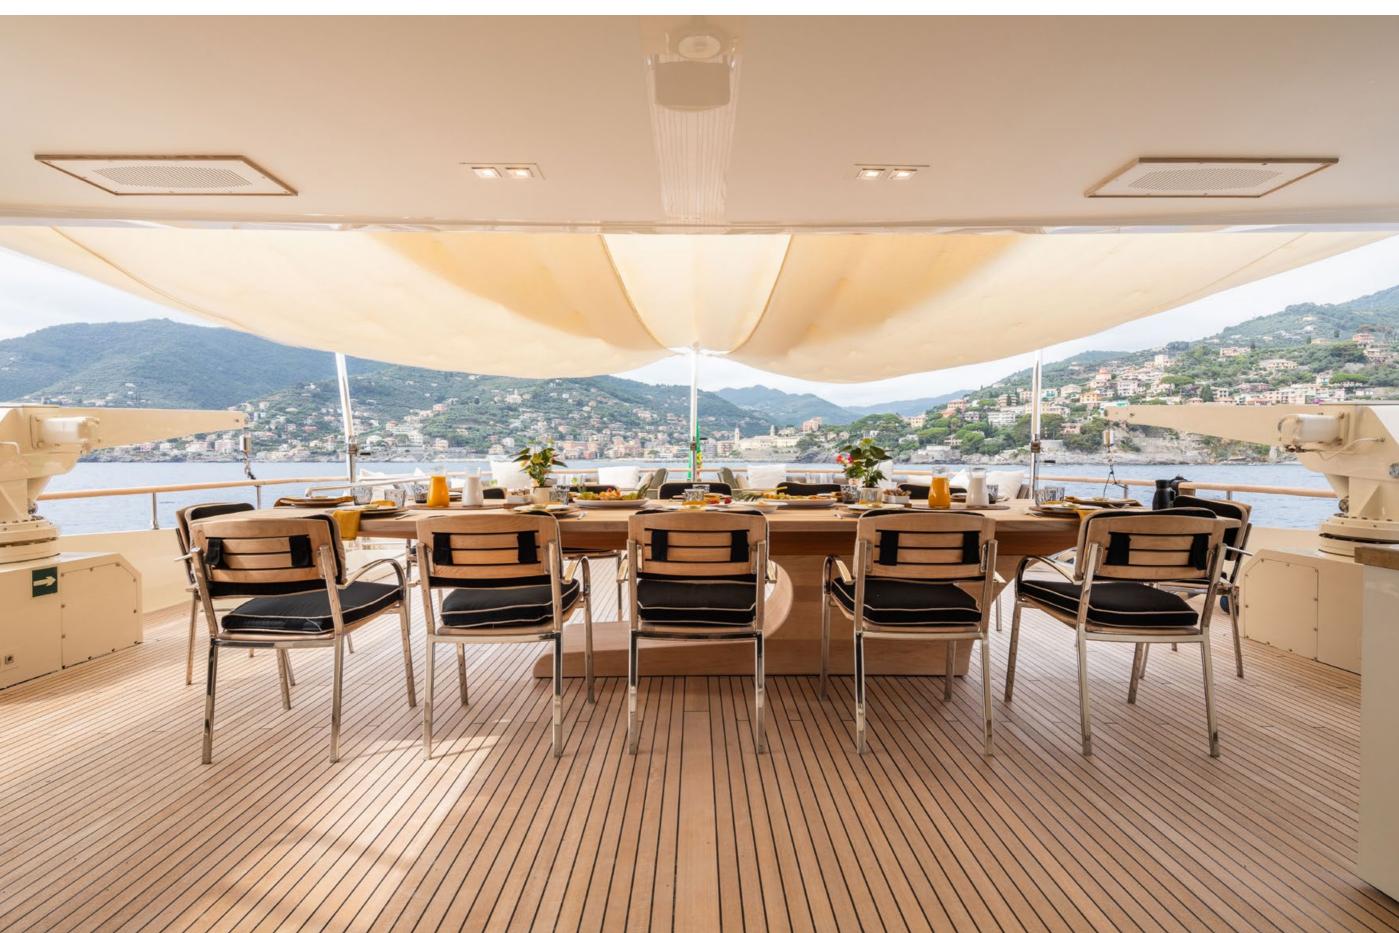

#### YACHT FOR CHARTER | CLOUD ATLAS | 46M / 150' 11" | MAIN AFT DECK

YACHT FOR CHARTER | CLOUD ATLAS | 46M / 150' 11" | UPPER DECK - AL FRESCO DINING