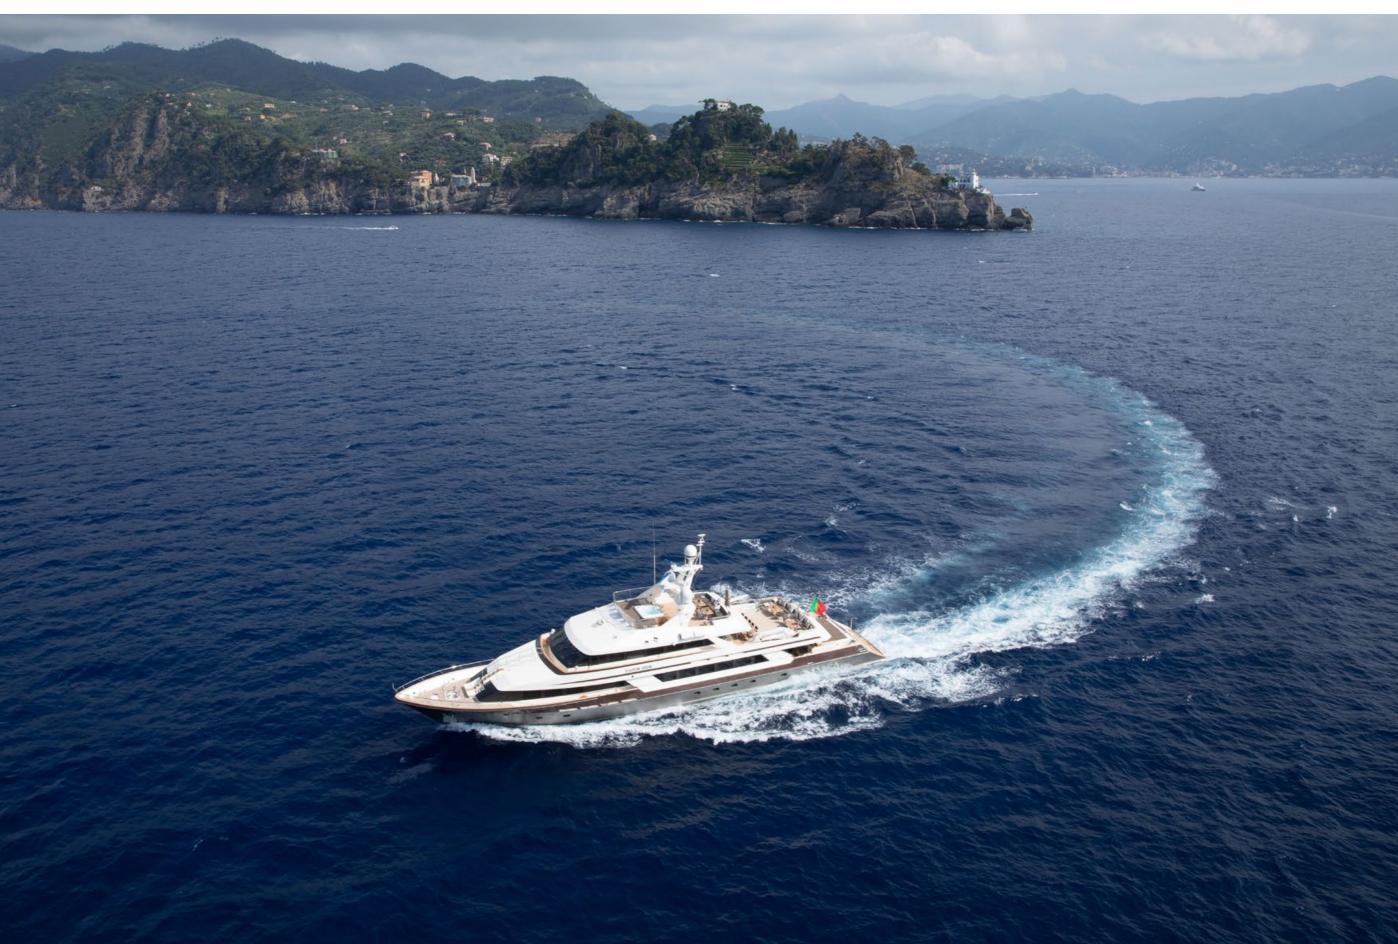

|
| CREW                 | 9                     |
| SPEED                | 12 KNOTS / 17 MAX     |
| CRUISING AREA SUMMER | WEST MEDITERRANEAN    |
| CRUISING AREA WINTER | PLEASE ENQUIRE        |
|                      |                       |
| WEEKLY RATE HIGH     | € 170,000             |

#### **EXPERT'S VIEW**

"With a total interior rebuild between 2018 and 2021, CLOUD ATLAS is looking better than ever. This rebuild includes a total interior cosmetic change but also some important technical updates and improvements. In addition she is keeping her experienced crew and is constantly maintained to the highest standards, and features extensive exterior deck space, a large array of water toys and gym equipment."

#### YACHT FOR CHARTER | CLOUD ATLAS | 46M / 150' 11" | AERIAL



## YACHT FOR CHARTER | CLOUD ATLAS | 46M / 150' 11" | PROFILE





# YACHT FOR CHARTER | CLOUD ATLAS | 46M / 150' 11" | MAIN SALON



YACHT FOR CHARTER | CLOUD ATLAS | 46M / 150' 11" | DETAIL



### YACHT FOR CHARTER | CLOUD ATLAS | 46M / 150' 11" | FORMAL DINING



# YACHT FOR CHARTER | CLOUD ATLAS | 46M / 150' 11" | MASTER STATEROOM



# YACHT FOR CHARTER | CLOUD ATLAS | 46M / 150' 11" | MASTER EN SUITE



YACHT FOR CHARTER | CLOUD ATLAS | 46M / 150' 11" | DOUBLE STATEROOM



# YACHT FOR CHARTER | CLOUD ATLAS | 46M / 150' 11" | DOUBLE STATEROOM



YACHT FOR CHARTER | CLOUD ATLAS | 46M / 150' 11" | GUEST EN SUITE



#### YACHT FOR CHARTER | CLOUD ATLAS | 46M / 150' 11" | TWIN STATEROOM



# YACHT FOR CHARTER | CLOUD ATLAS | 46M / 150' 11" | GUEST EN SUITE





# YACHT FOR CHARTER | CLOU