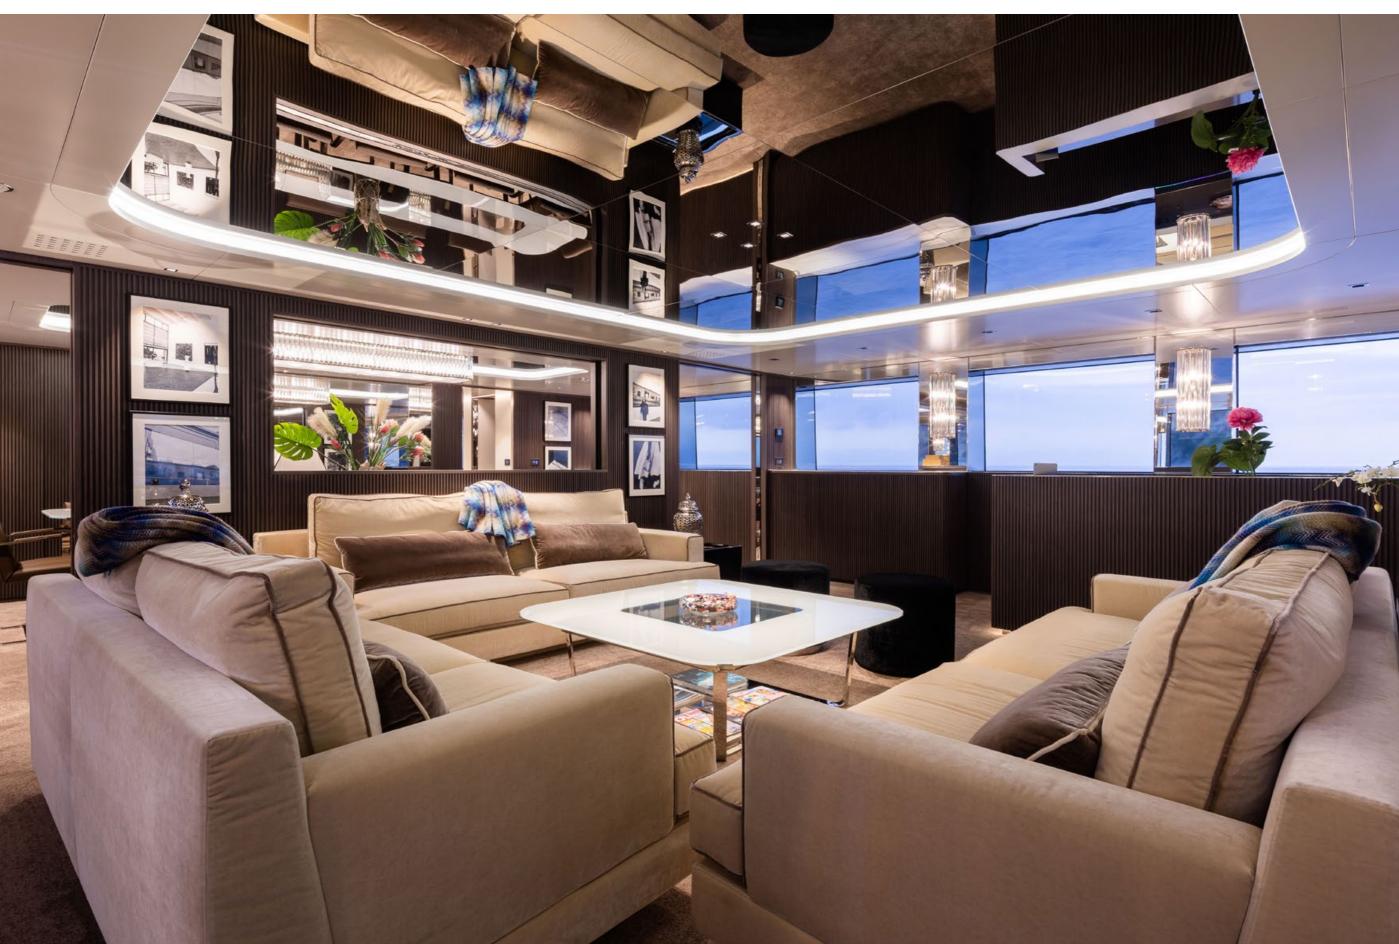

# YACHT FOR CHARTER | CLOUD ATLAS | 46M / 150' 11" | MAIN SALON

YACHT FOR CHARTER | CLOUD ATLAS | 46M / 150' 11" | DETAIL