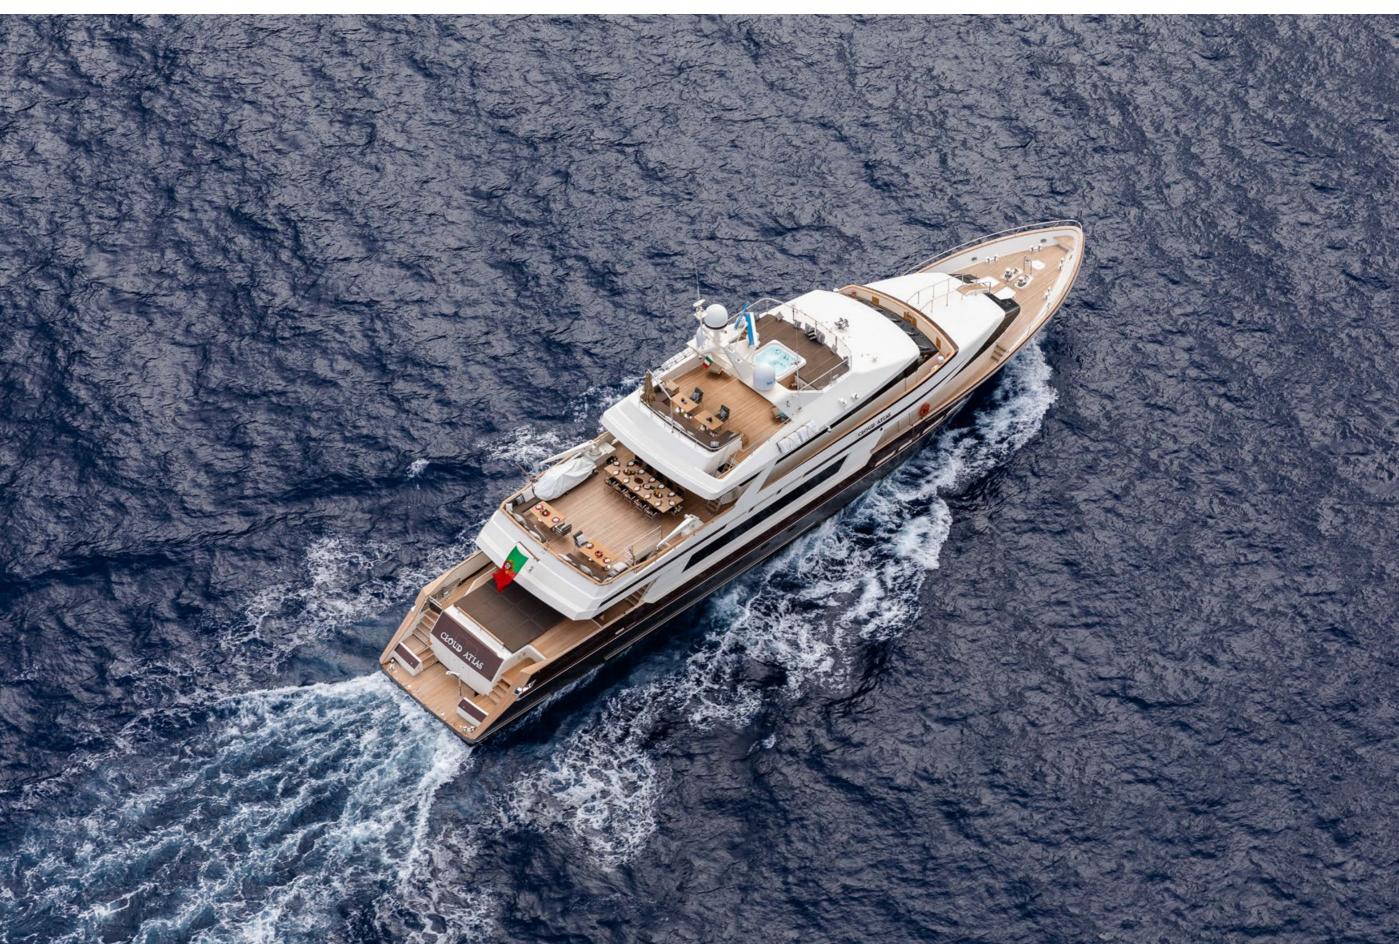

ATEROOM



# YACHT FOR CHARTER | CLOUD ATLAS | 46M / 150' 11" | MASTER EN SUITE



YACHT FOR CHARTER | CLOUD ATLAS | 46M / 150' 11" | DOUBLE STATEROOM



# YACHT FOR CHARTER | CLOUD ATLAS | 46M / 150' 11" | DOUBLE STATEROOM



YACHT FOR CHARTER | CLOUD ATLAS | 46M / 150' 11" | GUEST EN SUITE



#### YACHT FOR CHARTER | CLOUD ATLAS | 46M / 150' 11" | TWIN STATEROOM



# YACHT FOR CHARTER | CLOUD ATLAS | 46M / 150' 11" | GUEST EN SUITE





# YACHT FOR CHARTER | CLOUD ATLAS | 46M / 150' 11" | GYM



#### YACHT FOR CHARTER | CLOUD ATLAS | 46M / 150' 11" | MAIN AFT DECK



YACHT FOR CHARTER | CLOUD ATLAS | 46M / 150' 11" | UPPER DECK - AL FRESCO DINING



## YACHT FOR CHARTER | CLOUD ATLAS | 46M / 150' 11" | SUN DECK - JACUZZI





YACHT FOR CHARTER | CLOUD ATLAS | 46M / 150' 11" | PROFILE





#### YACHT FOR CHARTER | CLOUD ATLAS | 46M / 150' 11"

#### **TENDERS & TOYS**

1 X CASTOLDI 6.25 M

2 X JET SKI SEA DOO GTX

2 X SEABOB F5S

2 X SEABOB F5

1 X SURMARINE TENDER ST 330

1 X SURMARINE LT 270

TOWABLE INFLATABLE TOYS (DONUTS, CROCODILE ETC.)

INFLATABLE KAYAK

PAIRS OF WATER SKIS

WAKEBOARD

HELMET FOR WAKEBOARD

#### TOYS

VARIOUS SIZES OF CLOTHING FOR SKIS & WAKEBOARD.

LIFEJACKETS FOR WAKEBOARD, SKIS AND JET SKI (INCLUDING KID'S SIZES).

S.U.P. STAND UP PADDLE.

FULL EQUIPMENT FOR SNORKELLING, ALL SIZES.

FLOATING SWIMMING POOL FOR KIDS.

SMALL WAKEBOARDS (SHORT BOARD) -HANDS KEEPING.

#### YACHT FOR CHARTER | CLOUD ATLAS | 46M / 150' 11" | GENERAL ARRANGEMENT