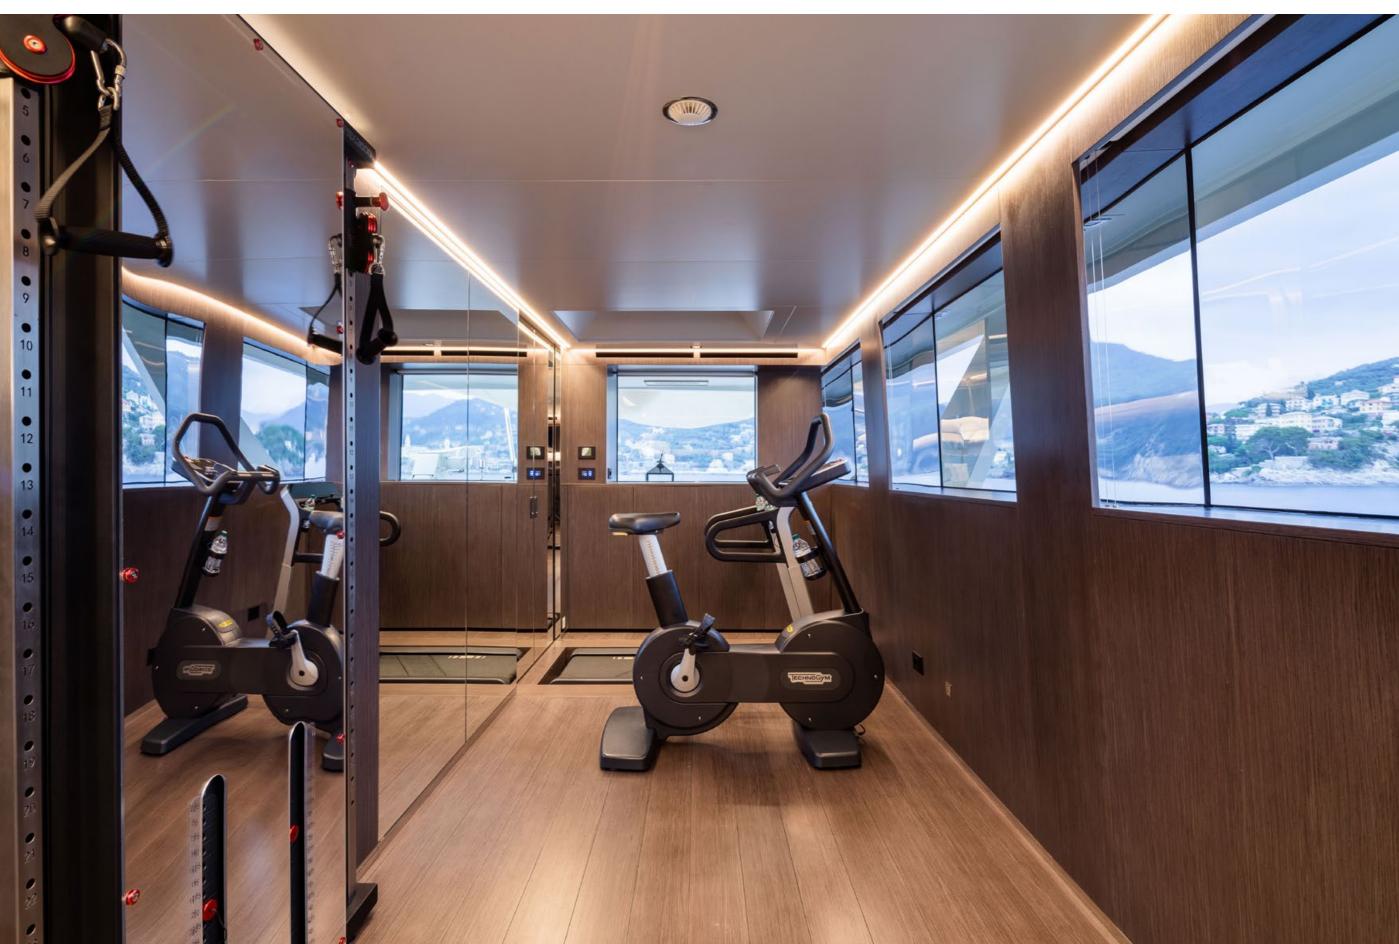

TLAS | 46M / 150' 11" | PROFILE





# YACHT FOR CHARTER | CLOUD ATLAS | 46M / 150' 11" | MAIN SALON



YACHT FOR CHARTER | CLOUD ATLAS | 46M / 150' 11" | DETAIL



### YACHT FOR CHARTER | CLOUD ATLAS | 46M / 150' 11" | FORMAL DINING



# YACHT FOR CHARTER | CLOUD ATLAS | 46M / 150' 11" | MASTER STATEROOM



# YACHT FOR CHARTER | CLOUD ATLAS | 46M / 150' 11" | MASTER EN SUITE



YACHT FOR CHARTER | CLOUD ATLAS | 46M / 150' 11" | DOUBLE STATEROOM



# YACHT FOR CHARTER | CLOUD ATLAS | 46M / 150' 11" | DOUBLE STATEROOM



YACHT FOR CHARTER | CLOUD ATLAS | 46M / 150' 11" | GUEST EN SUITE



#### YACHT FOR CHARTER | CLOUD ATLAS | 46M / 150' 11" | TWIN STATEROOM



# YACHT FOR CHARTER | CLOUD ATLAS | 46M / 150' 11" | GUEST EN SUITE





# YACHT FOR CHARTER | CLOUD ATLAS | 46M / 150' 11" | GYM



#### YACHT FOR CHARTER | CLOUD ATLAS | 46M / 150' 11" | MAIN AFT DECK



YACHT FOR CHARTER | CLOUD ATLAS | 46M / 150' 11" | UPPER DECK - AL FRESCO DINING



## YACHT FOR CHARTER | CLOUD ATLAS | 46M / 150' 11" | SUN DECK - JACUZZI





YACHT FOR CHARTER | CLOUD ATLAS | 46M / 150' 11" | PROFILE





#### YACHT FOR CHARTER | CLOUD ATLAS | 46M / 150' 11"

#### **TENDERS & TOYS**

1 X CASTOLDI 6.25 M

2 X JET SKI SEA DOO GTX

2 X SEABOB F5S

2 X SEABOB F5

1 X SURMARINE TENDER ST 330

1 X SURMARINE LT 270

TOWABLE INFLATABLE TOYS (DONUTS, CROCODILE ETC.)

INFLATABLE KAYAK

PAIRS OF WATER SKIS

WAKEBOARD

HELMET FOR WAKEBOARD

#### TOYS

VARIOUS SIZES OF CLOTHING FOR SKIS & WAKEBOARD.

LIFEJACKETS FOR WAKEBOARD, SKIS AND JET SKI (INCLUDING KID'S SIZES).

S.U.P. STAND UP PADDLE.

FULL EQUIPMENT