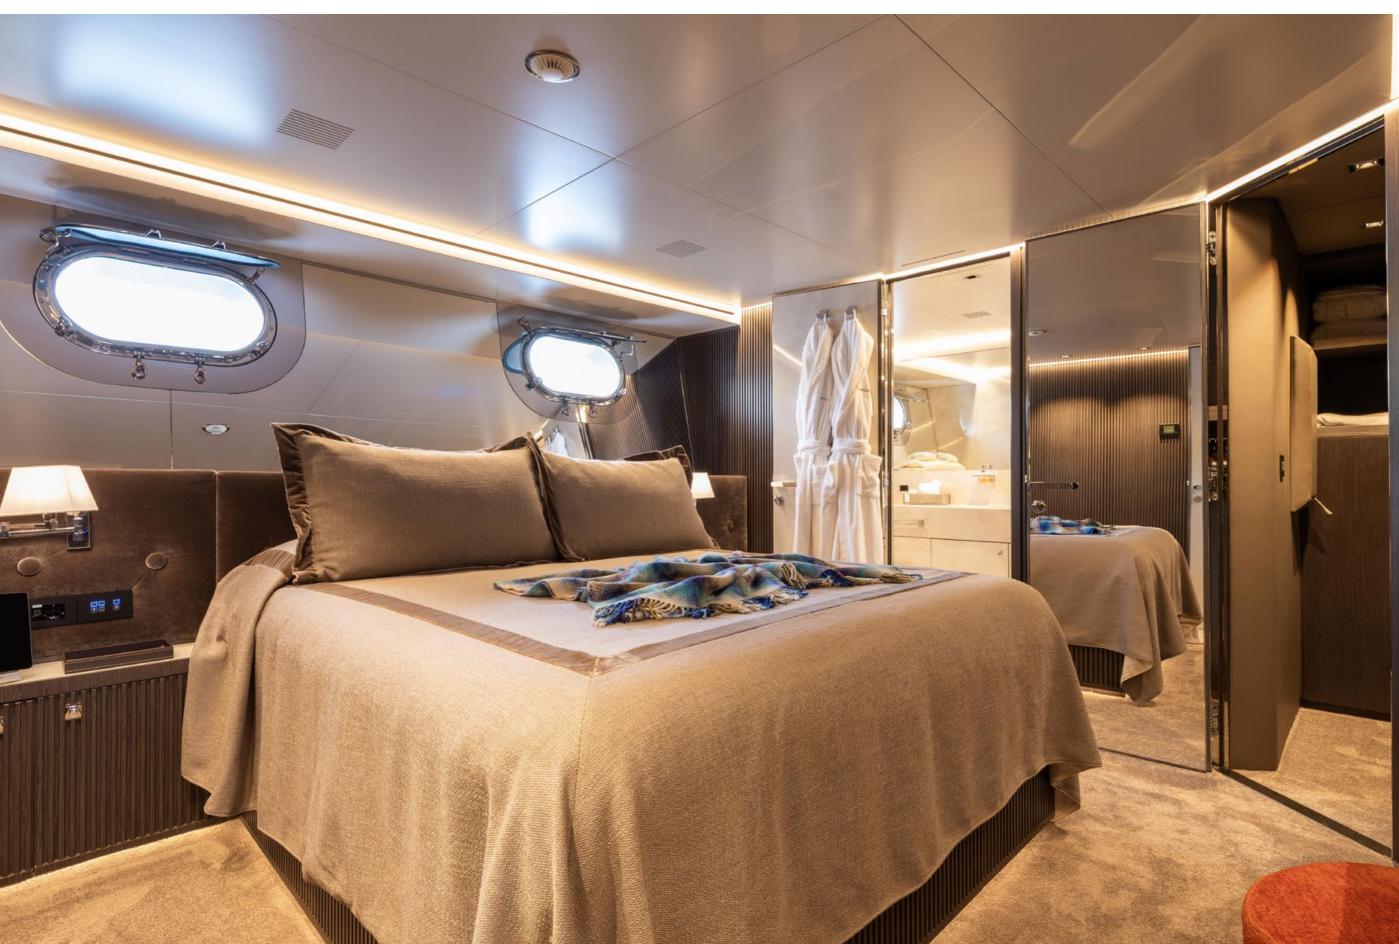

# YACHT FOR CHARTER | CLOUD ATLAS | 46M / 150' 11" | DOUBLE STATEROOM

YACHT FOR CHARTER | CLOUD ATLAS | 46M / 150' 11" | GUEST EN SUITE

#### YACHT FOR CHARTER | CLOUD ATLAS | 46M / 150' 11" | TWIN STATEROOM