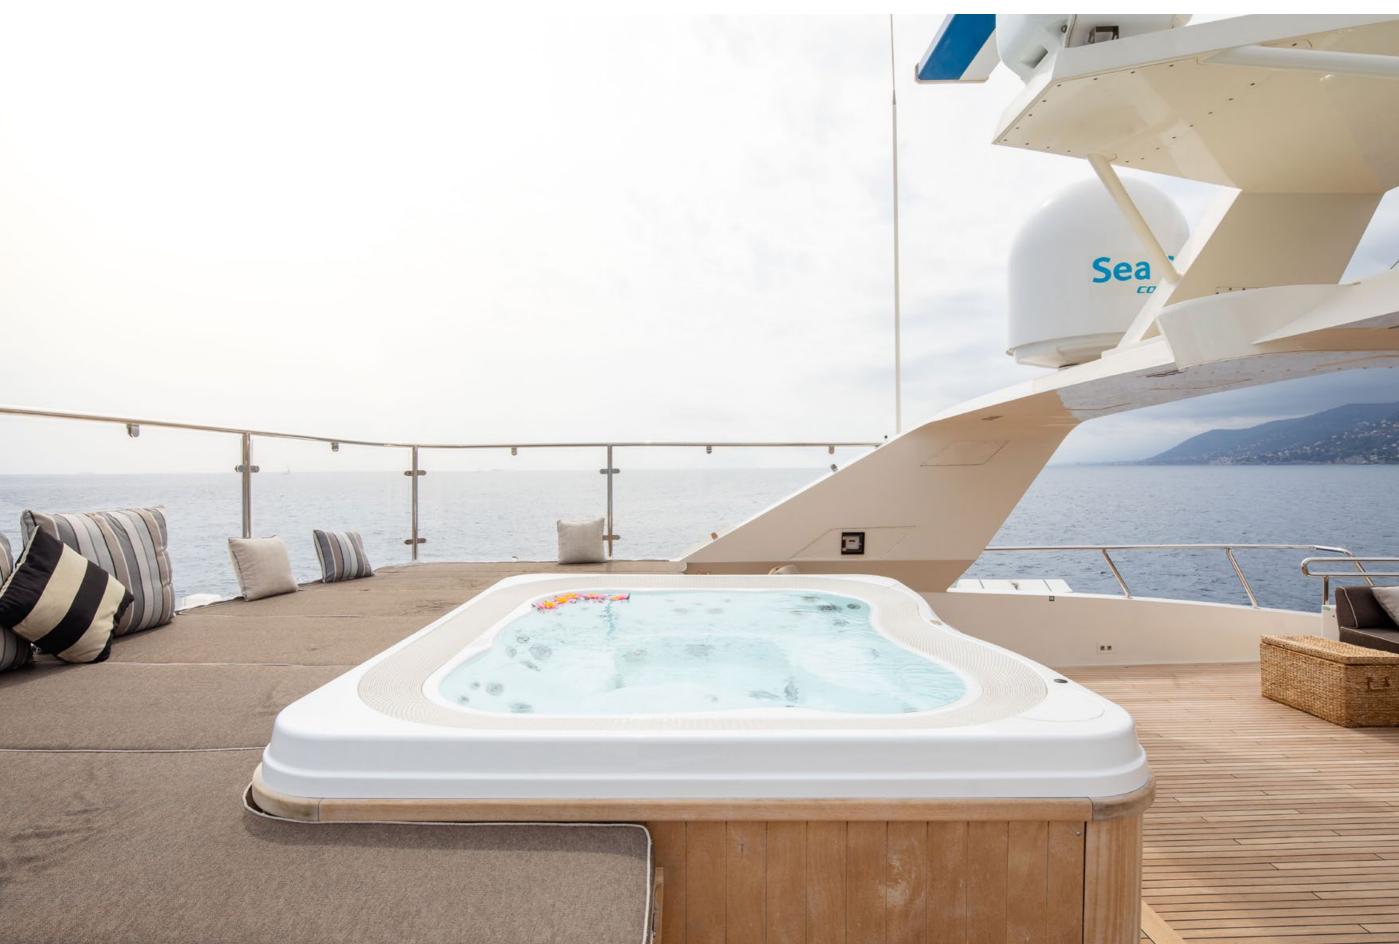

## YACHT FOR CHARTER | CLOUD ATLAS | 46M / 150' 11" | SUN DECK - JACUZZI

YACHT FOR CHARTER | CLOUD ATLAS | 46M / 150' 11" | PROFILE