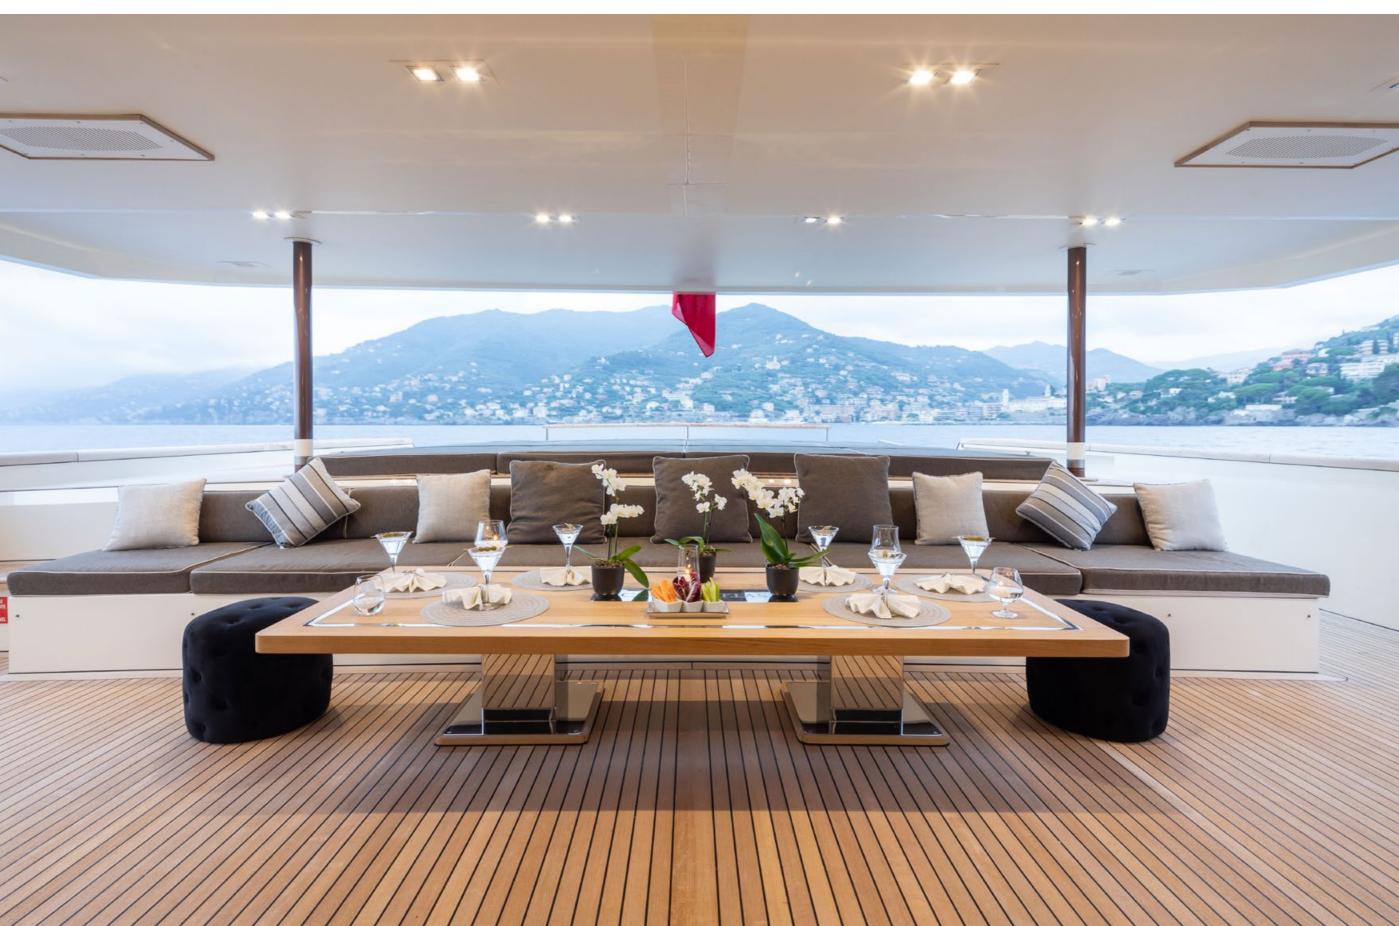

#### YACHT FOR CHARTER | CLOUD ATLAS | 46M / 150' 11" | MAIN AFT DECK

YACHT FOR CHARTER | CLOUD ATLAS | 46M / 150' 11" | UPPER DECK - AL FRESCO DINING