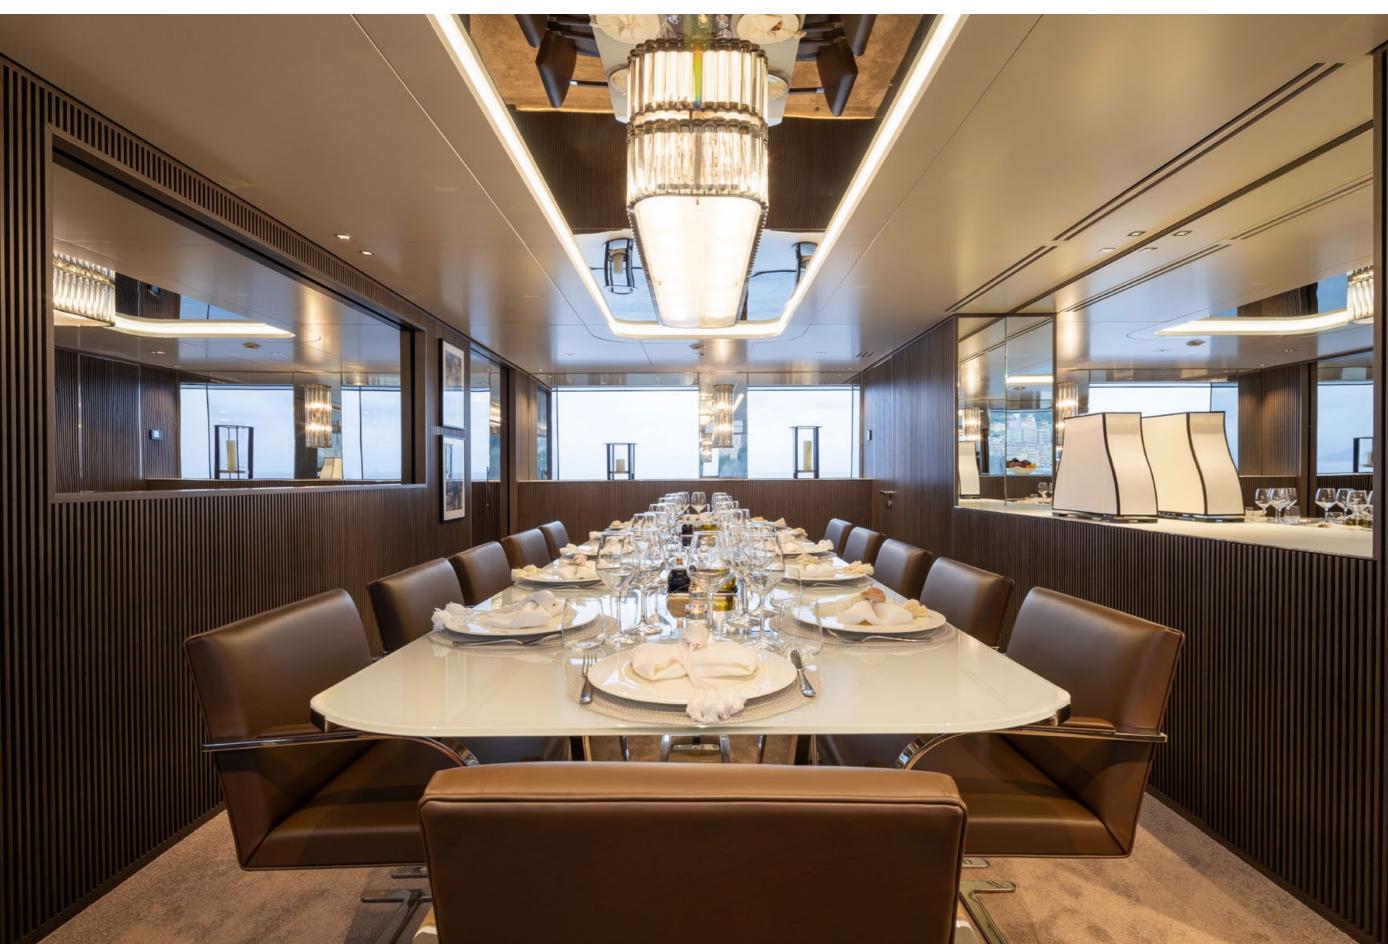

TE HIGH     | € 170,000             |

#### **EXPERT'S VIEW**

"With a total interior rebuild between 2018 and 2021, CLOUD ATLAS is looking better than ever. This rebuild includes a total interior cosmetic change but also some important technical updates and improvements. In addition she is keeping her experienced crew and is constantly maintained to the highest standards, and features extensive exterior deck space, a large array of water toys and gym equipment."

#### YACHT FOR CHARTER | CLOUD ATLAS | 46M / 150' 11" | AERIAL



## YACHT FOR CHARTER | CLOUD ATLAS | 46M / 150' 11" | PROFILE





# YACHT FOR CHARTER | CLOUD ATLAS | 46M / 150' 11" | MAIN SALON



YACHT FOR CHARTER | CLOUD ATLAS | 46M / 150' 11" | DETAIL



### YACHT FOR CHARTER | CLOUD ATLAS | 46M / 150' 11" | FORMAL DINING



# YACHT FOR CHARTER | CLOUD ATLAS | 46M / 150' 11" | MASTER STATEROOM



# YACHT FOR CHARTER | CLOUD ATLAS | 46M / 150' 11" | MASTER EN SUITE



YACHT FOR CHARTER | CLOUD ATLAS | 46M / 150' 11" | DOUBLE STATEROOM



# YACHT FOR CHARTER | CLOUD ATLAS | 46M / 150' 11" | DOUBLE STATEROOM



YACHT FOR CHARTER | CLOUD ATLAS | 46M / 150' 11" | GUEST EN SUITE



#### YACHT FOR CHARTER | CLOUD ATLAS | 46M / 150' 11" | TWIN STATEROOM



# YACHT FOR CHARTER | CLOUD ATLAS | 46M / 150' 11" | GUEST EN SUITE





# YACHT FOR CHARTER | CLOUD ATLAS | 46M / 150' 11" | GYM



#### YACHT FOR CHARTER | CLOUD ATLAS | 46M / 150' 11" | MAIN AFT DECK



YACHT FOR CHARTER | CLOUD ATLAS | 46M / 150' 11" | UPPER DECK - AL FRESCO DINING



## YACHT FOR CHARTER | CLOUD ATLAS | 46M / 150' 11" | SUN DECK - JACUZZI