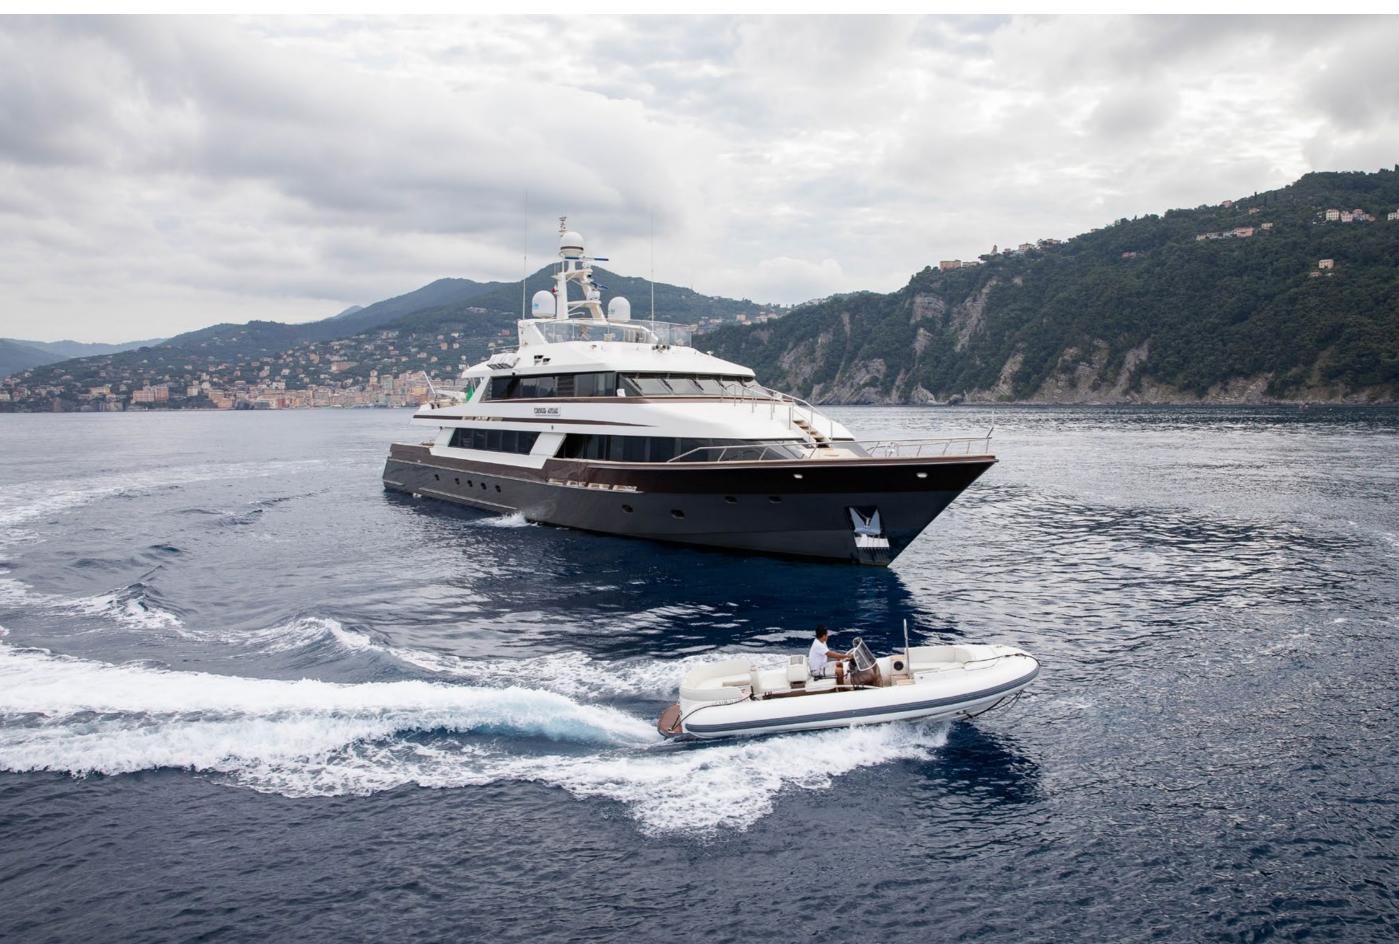

ED                | 12 KNOTS / 17 MAX     |
| CRUISING AREA SUMMER | WEST MEDITERRANEAN    |
| CRUISING AREA WINTER | PLEASE ENQUIRE        |
|                      |                       |
| WEEKLY RATE HIGH     | € 170,000             |

#### **EXPERT'S VIEW**

"With a total interior rebuild between 2018 and 2021, CLOUD ATLAS is looking better than ever. This rebuild includes a total interior cosmetic change but also some important technical updates and improvements. In addition she is keeping her experienced crew and is constantly maintained to the highest standards, and features extensive exterior deck space, a large array of water toys and gym equipment."

#### YACHT FOR CHARTER | CLOUD ATLAS | 46M / 150' 11" | AERIAL



## YACHT FOR CHARTER | CLOUD ATLAS | 46M / 150' 11" | PROFILE





# YACHT FOR CHARTER | CLOUD ATLAS | 46M / 150' 11" | MAIN SALON



YACHT FOR CHARTER | CLOUD ATLAS | 46M / 150' 11" | DETAIL



### YACHT FOR CHARTER | CLOUD ATLAS | 46M / 150' 11" | FORMAL DINING



# YACHT FOR CHARTER | CLOUD ATLAS | 46M / 150' 11" | MASTER STATEROOM



# YACHT FOR CHARTER | CLOUD ATLAS | 46M / 150' 11" | MASTER EN SUITE



YACHT FOR CHARTER | CLOUD ATLAS | 46M / 150' 11" | DOUBLE STATEROOM



# YACHT FOR CHARTER | CLOUD ATLAS | 46M / 150' 11" | DOUBLE STATEROOM



YACHT FOR CHARTER | CLOUD ATLAS | 46M / 150' 11" | GUEST EN SUITE



#### YACHT FOR CHARTER | CLOUD ATLAS | 46M / 150' 11" | TWIN STATEROOM



# YACHT FOR CHARTER | CLOUD ATLAS | 46M / 150' 11" | GUEST EN SUITE





# YACHT FOR CHARTER | CLOUD ATLAS | 46M / 150' 11" | GYM



#### YACHT FOR CHARTER | CLOUD