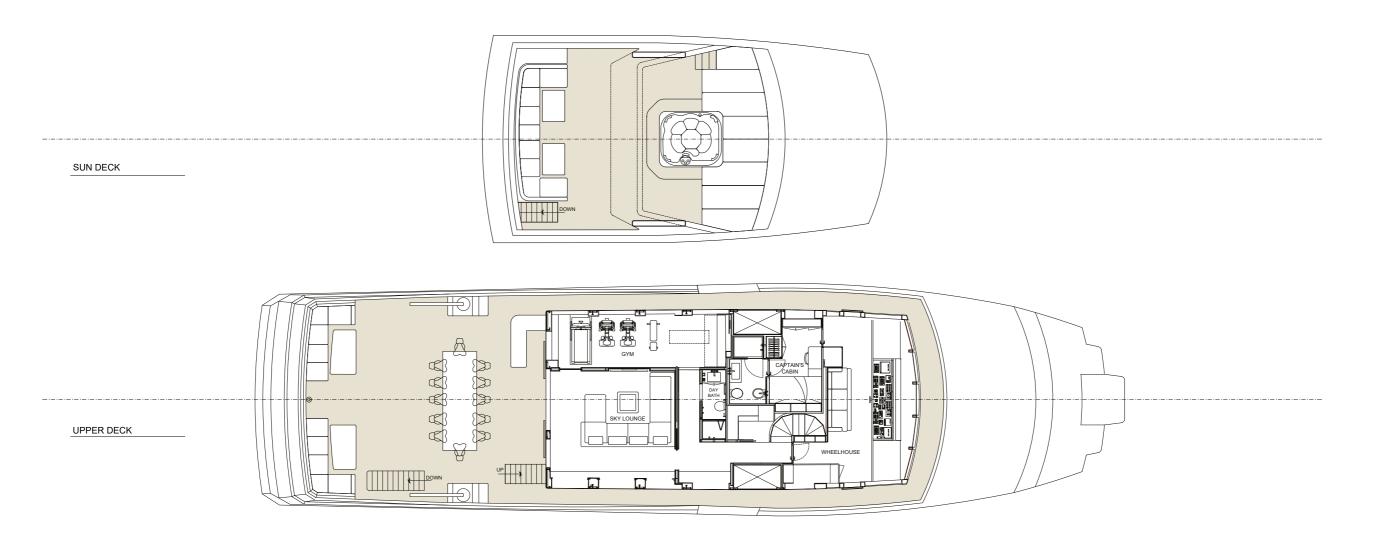

TLAS | 46M / 150' 11" | SUN DECK - JACUZZI





YACHT FOR CHARTER | CLOUD ATLAS | 46M / 150' 11" | PROFILE





#### YACHT FOR CHARTER | CLOUD ATLAS | 46M / 150' 11"

#### **TENDERS & TOYS**

1 X CASTOLDI 6.25 M

2 X JET SKI SEA DOO GTX

2 X SEABOB F5S

2 X SEABOB F5

1 X SURMARINE TENDER ST 330

1 X SURMARINE LT 270

TOWABLE INFLATABLE TOYS (DONUTS, CROCODILE ETC.)

INFLATABLE KAYAK

PAIRS OF WATER SKIS

WAKEBOARD

HELMET FOR WAKEBOARD

#### TOYS

VARIOUS SIZES OF CLOTHING FOR SKIS & WAKEBOARD.

LIFEJACKETS FOR WAKEBOARD, SKIS AND JET SKI (INCLUDING KID'S SIZES).

S.U.P. STAND UP PADDLE.

FULL EQUIPMENT FOR SNORKELLING, ALL SIZES.

FLOATING SWIMMING POOL FOR KIDS.

SMALL WAKEBOARDS (SHORT BOARD) -HANDS KEEPING.

#### YACHT FOR CHARTER | CLOUD ATLAS | 46M / 150' 11" | GENERAL ARRANGEMENT