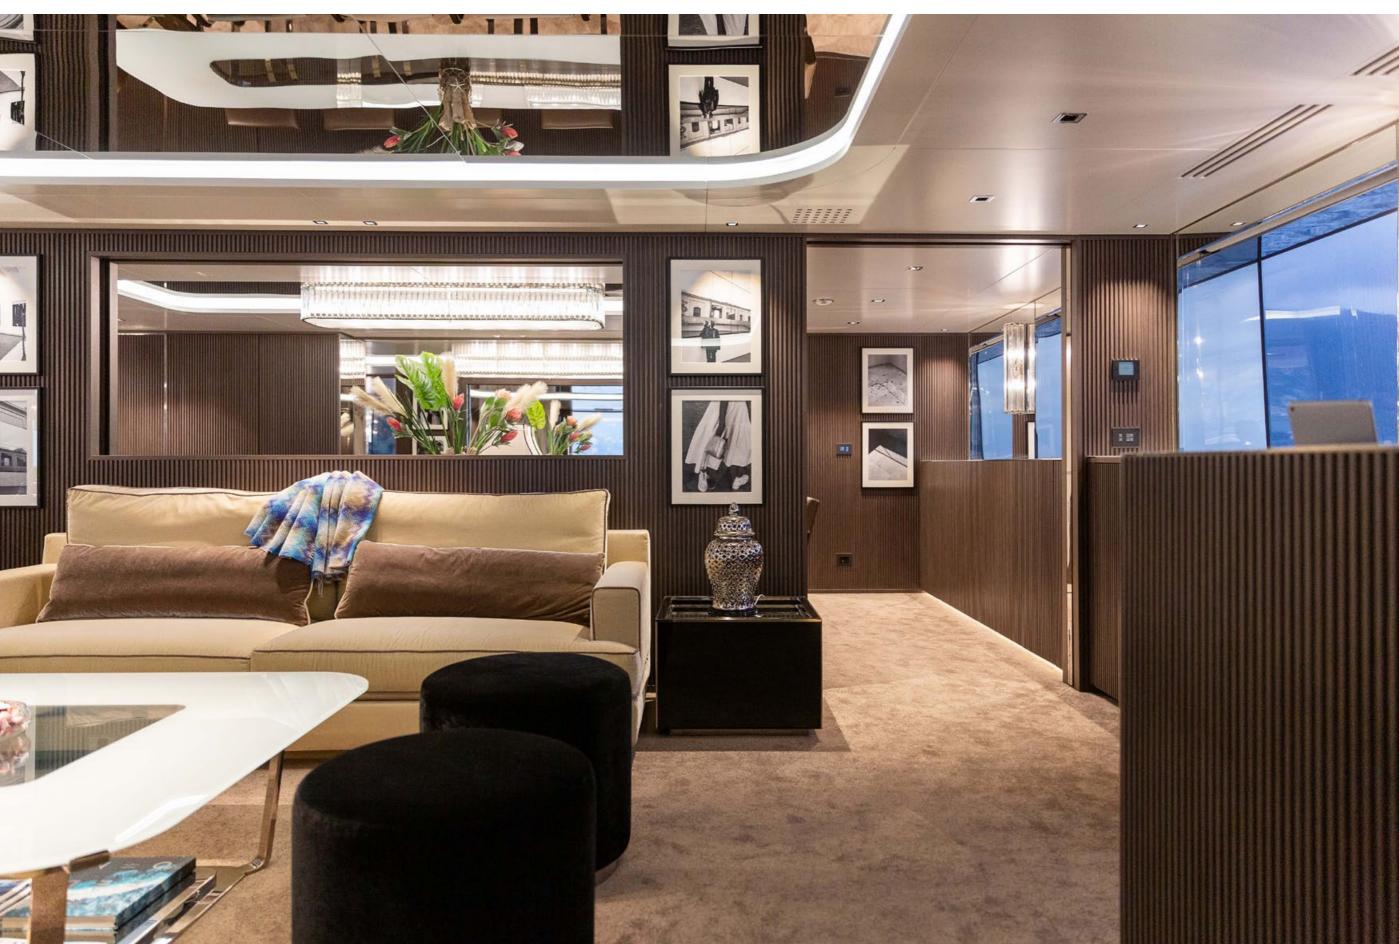

# YACHT FOR CHARTER | CLOUD ATLAS | 46M / 150' 11" | MAIN SALON

YACHT FOR CHARTER | CLOUD ATLAS | 46M / 150' 11" | DETAIL