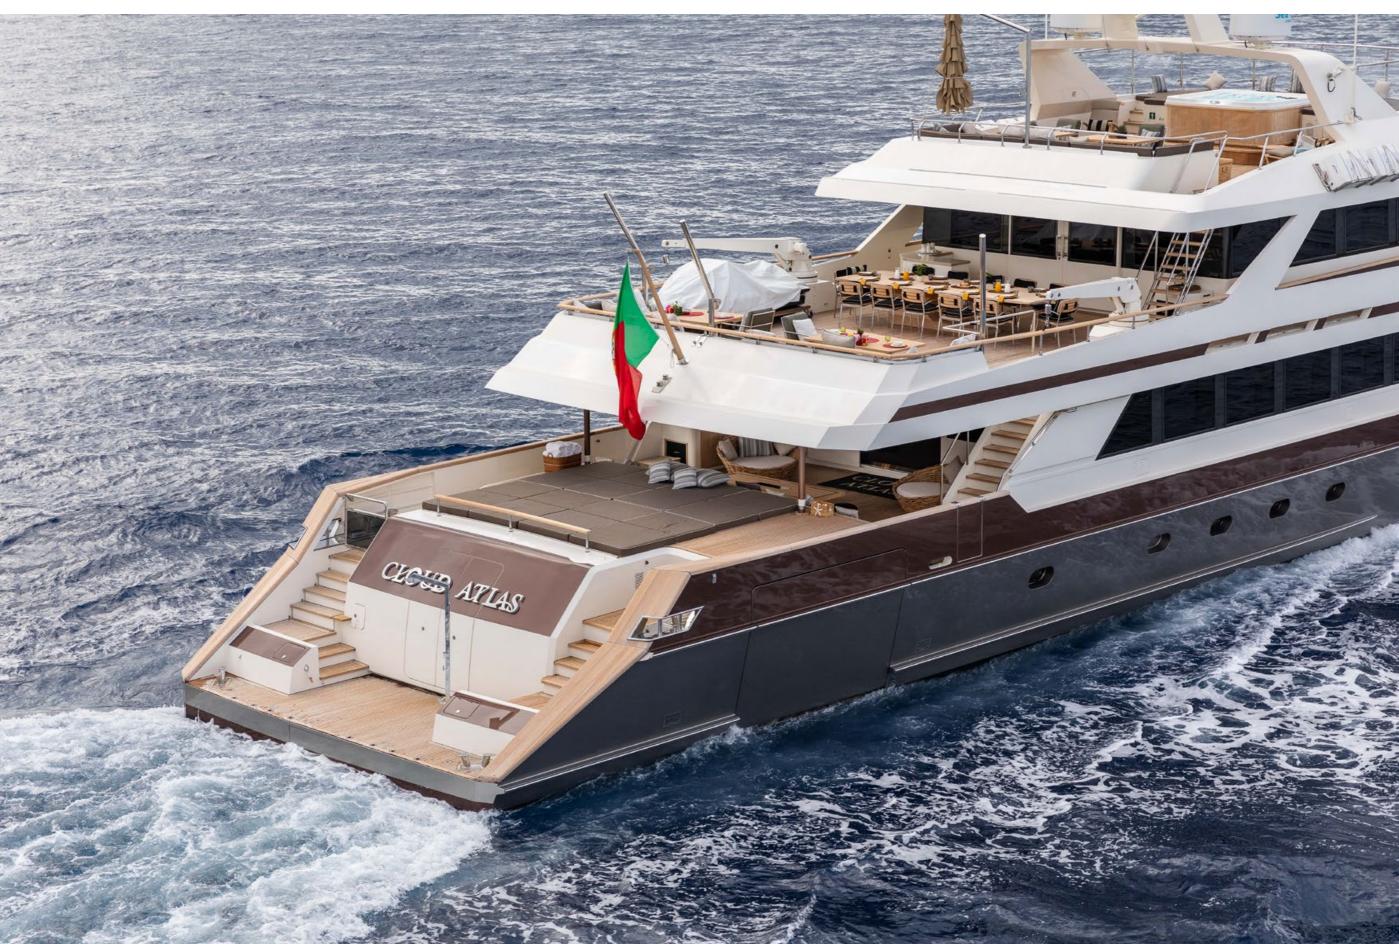

STATEROOM



# YACHT FOR CHARTER | CLOUD ATLAS | 46M / 150' 11" | MASTER EN SUITE



YACHT FOR CHARTER | CLOUD ATLAS | 46M / 150' 11" | DOUBLE STATEROOM



# YACHT FOR CHARTER | CLOUD ATLAS | 46M / 150' 11" | DOUBLE STATEROOM



YACHT FOR CHARTER | CLOUD ATLAS | 46M / 150' 11" | GUEST EN SUITE



#### YACHT FOR CHARTER | CLOUD ATLAS | 46M / 150' 11" | TWIN STATEROOM



# YACHT FOR CHARTER | CLOUD ATLAS | 46M / 150' 11" | GUEST EN SUITE





# YACHT FOR CHARTER | CLOUD ATLAS | 46M / 150' 11" | GYM



#### YACHT FOR CHARTER | CLOUD ATLAS | 46M / 150' 11" | MAIN AFT DECK



YACHT FOR CHARTER | CLOUD ATLAS | 46M / 150' 11" | UPPER DECK - AL FRESCO DINING



## YACHT FOR CHARTER | CLOUD ATLAS | 46M / 150' 11" | SUN DECK - JACUZZI





YACHT FOR CHARTER | CLOUD ATLAS | 46M / 150' 11" | PROFILE





#### YACHT FOR CHARTER | CLOUD ATLAS | 46M / 150' 11"

#### **TENDERS & TOYS**

1 X CASTOLDI 6.25 M

2 X JET SKI SEA DOO GTX

2 X SEABOB F5S

2 X SEABOB F5

1 X SURMARINE TENDER ST 330

1 X SURMARINE LT 270

TOWABLE INFLATABLE TOYS (DONUTS, CROCODILE ETC.)

INFLATABLE KAYAK

PAIRS OF WATER SKIS

WAKEBOARD

HELMET FOR WAKEBOARD

#### TOYS

VARIOUS SIZES OF CLOTHING FOR SKIS & WAKEBOARD.

LIFEJACKETS FOR WAKEBOARD, SKIS AND JET SKI (INCLUDING KID'S SIZES).

S.U.P. STAND UP PADDLE.

FULL EQUIPMENT FOR SNORKELLING, ALL SIZES.

FLOATING SWIMMING POOL FOR KIDS.

SMALL WAKEBOARDS (SHORT BOARD) -HANDS KEEPING.

#### YACHT FOR CHARTER | CLOUD ATLAS | 46M / 150' 11" | GENERAL ARRANGEMENT