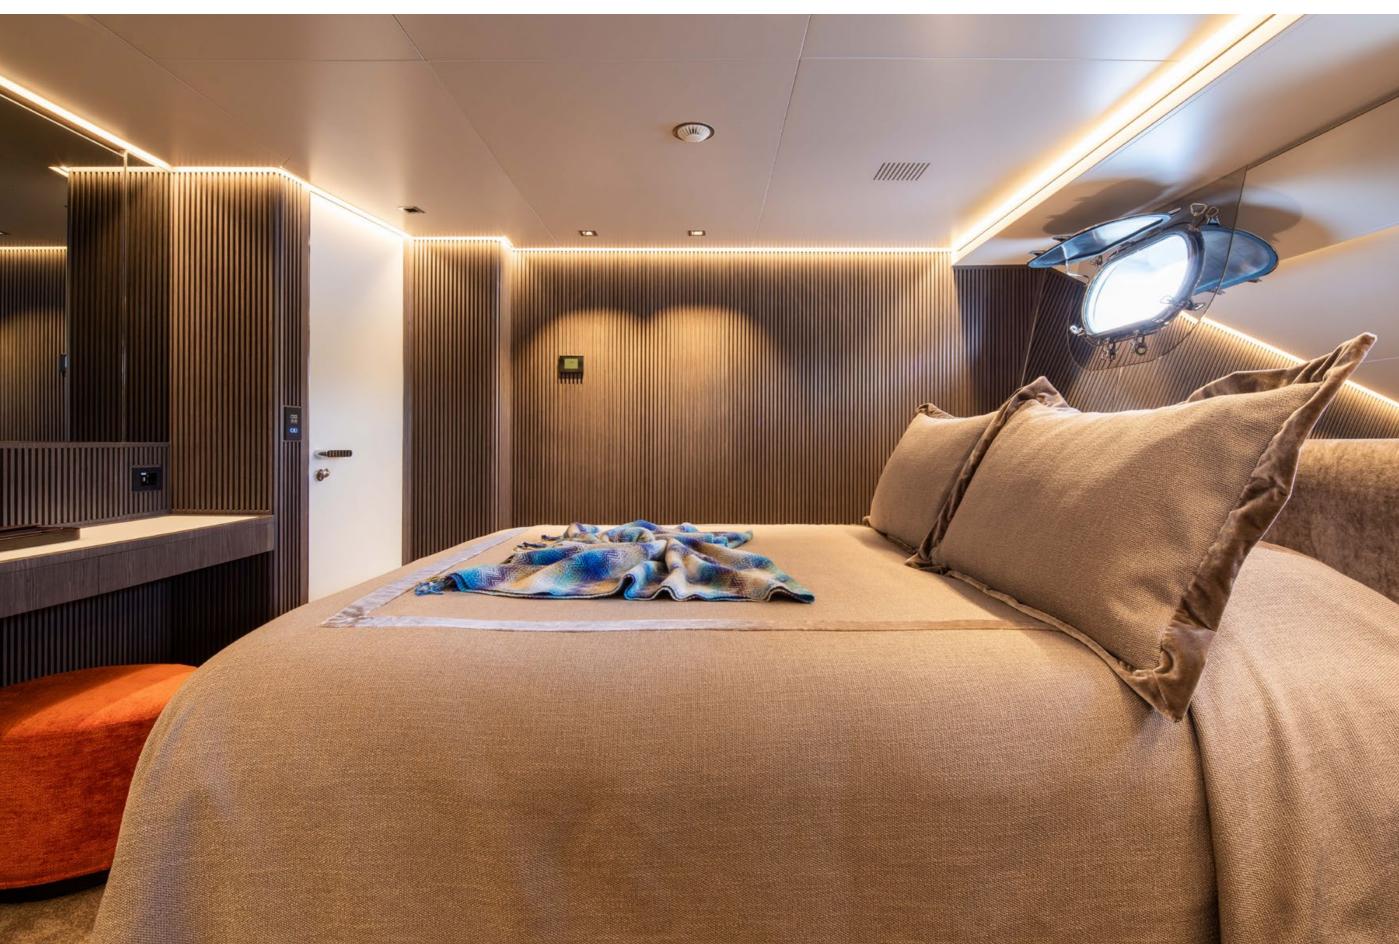

# YACHT FOR CHARTER | CLOUD ATLAS | 46M / 150' 11" | DOUBLE STATEROOM

YACHT FOR CHARTER | CLOUD ATLAS | 46M / 150' 11" | GUEST EN SUITE

#### YACHT FOR CHARTER | CLOUD ATLAS | 46M / 150' 11" | TWIN STATEROOM