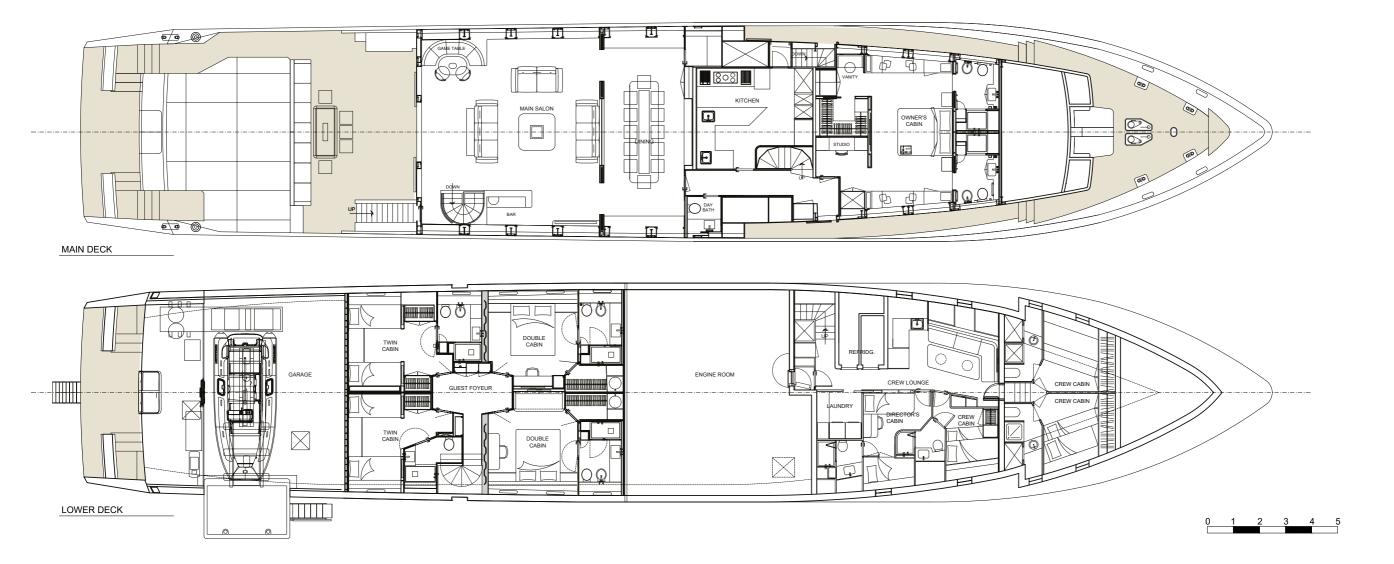

AS | 46M / 150' 11" | SUN DECK - JACUZZI





YACHT FOR CHARTER | CLOUD ATLAS | 46M / 150' 11" | PROFILE





#### YACHT FOR CHARTER | CLOUD ATLAS | 46M / 150' 11"

#### **TENDERS & TOYS**

1 X CASTOLDI 6.25 M

2 X JET SKI SEA DOO GTX

2 X SEABOB F5S

2 X SEABOB F5

1 X SURMARINE TENDER ST 330

1 X SURMARINE LT 270

TOWABLE INFLATABLE TOYS (DONUTS, CROCODILE ETC.)

INFLATABLE KAYAK

PAIRS OF WATER SKIS

WAKEBOARD

HELMET FOR WAKEBOARD

#### TOYS

VARIOUS SIZES OF CLOTHING FOR SKIS & WAKEBOARD.

LIFEJACKETS FOR WAKEBOARD, SKIS AND JET SKI (INCLUDING KID'S SIZES).

S.U.P. STAND UP PADDLE.

FULL EQUIPMENT FOR SNORKELLING, ALL SIZES.

FLOATING SWIMMING POOL FOR KIDS.

SMALL WAKEBOARDS (SHORT BOARD) -HANDS KEEPING.

#### YACHT FOR CHARTER | CLOUD ATLAS | 46M / 150' 11" | GENERAL ARRANGEMENT