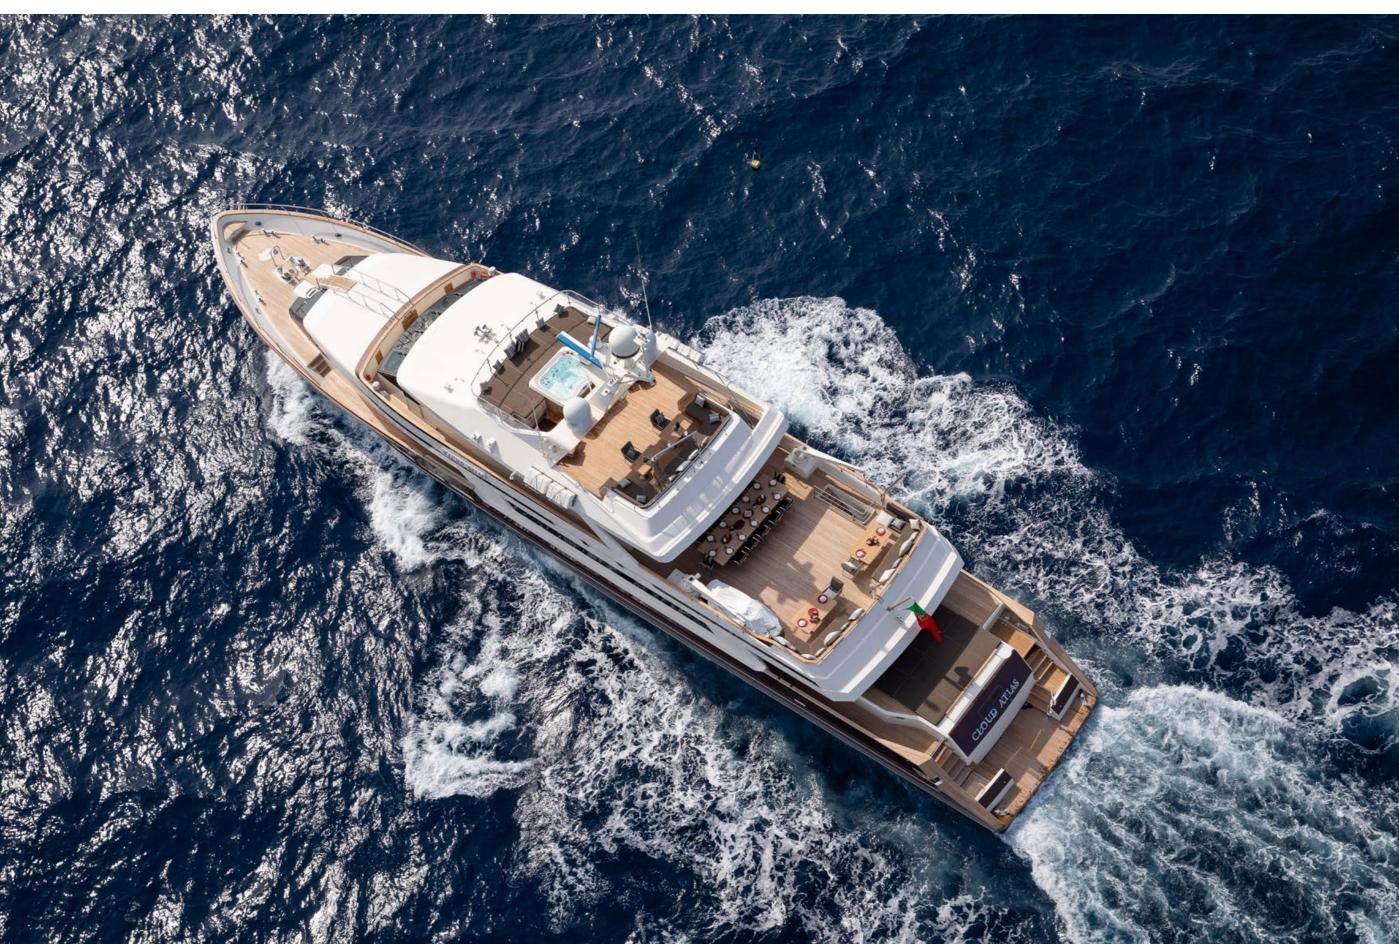

#### YACHT FOR CHARTER | CLOUD ATLAS | 46M / 150' 11" | MAIN AFT DECK

YACHT FOR CHARTER | CLOUD ATLAS | 46M / 150' 11" | UPPER DECK - AL FRESCO DINING

## YACHT FOR CHARTER | CLOUD ATLAS | 46M / 150' 11" | SUN DECK - JACUZZI

YACHT FOR CHARTER | CLOUD ATLAS | 46M / 150' 11" | PROFILE