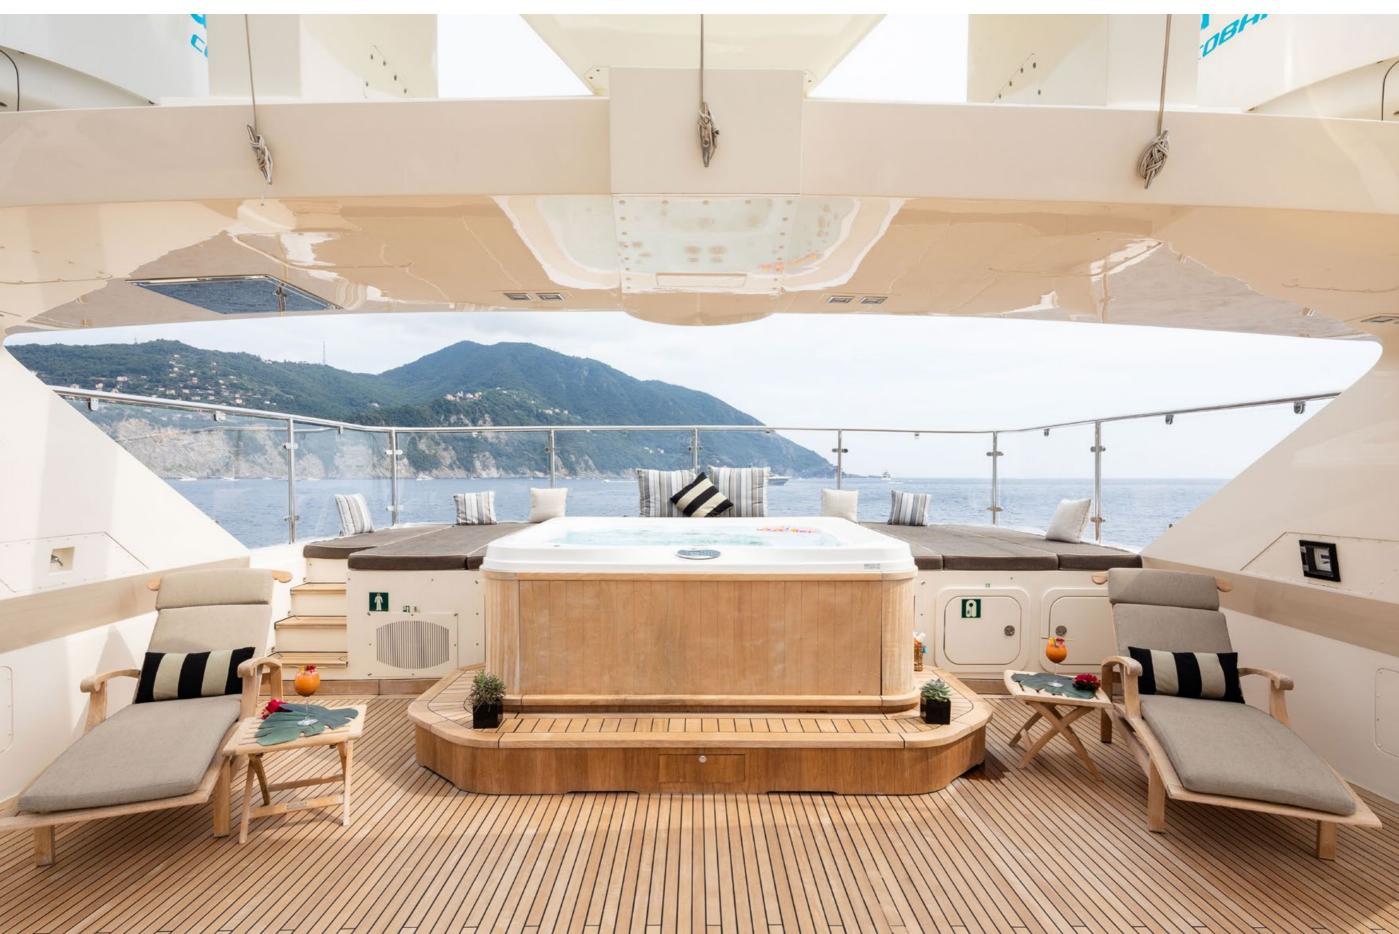

## YACHT FOR CHARTER | CLOUD ATLAS | 46M / 150' 11" | SUN DECK - JACUZZI

YACHT FOR CHARTER | CLOUD ATLAS | 46M / 150' 11" | PROFILE