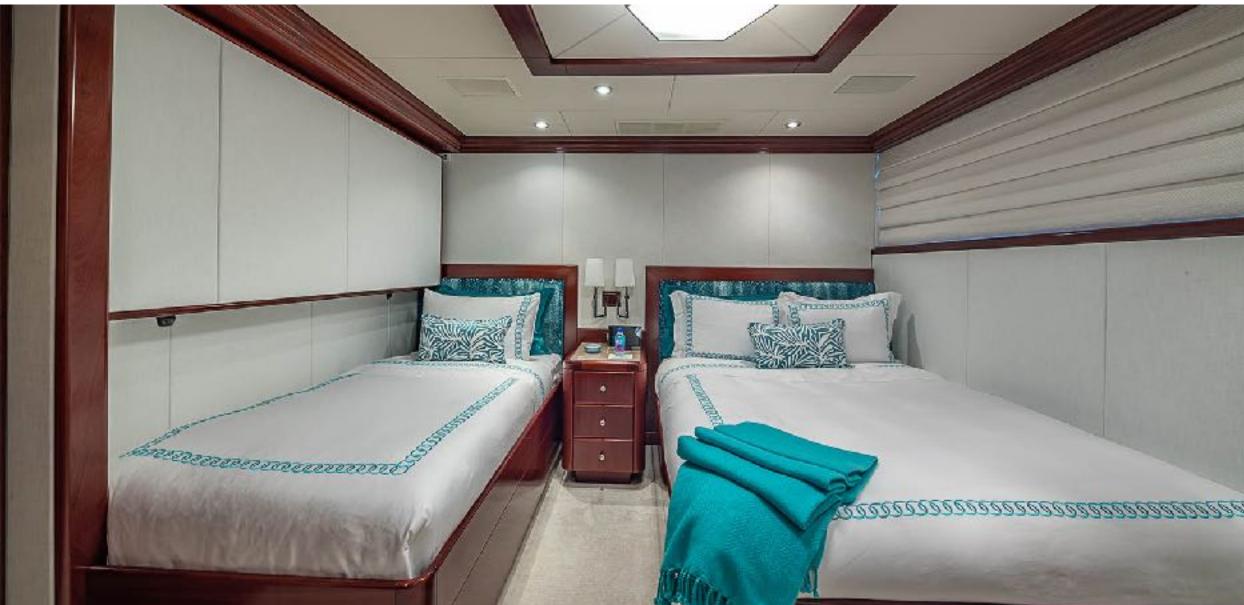

CARTE BLANCHE SKYLOUNGE

CARTE BLANCHE MASTER STATEROOM OFFICE

CARTE BLANCHE MASTER STATEROOM & ENSUITE

CARTE BLANCHE
VIP STATEROOM & ENSUITE

CARTE BLANCHE
DOUBLE STATEROOMS

CARTE BLANCHE
GUEST STATEROOMS

#### SPECIFICATIONS

Accommodates 12 Guests in 6 Staterooms

Arrangements 4 King, 2 Twins, 2 Pullman

Length 161' (49.07m)

Beam 29'6" (8.99m)

Draft 8' (2.44m)

Year / Refit 2009 / 2018

Builder Christensen