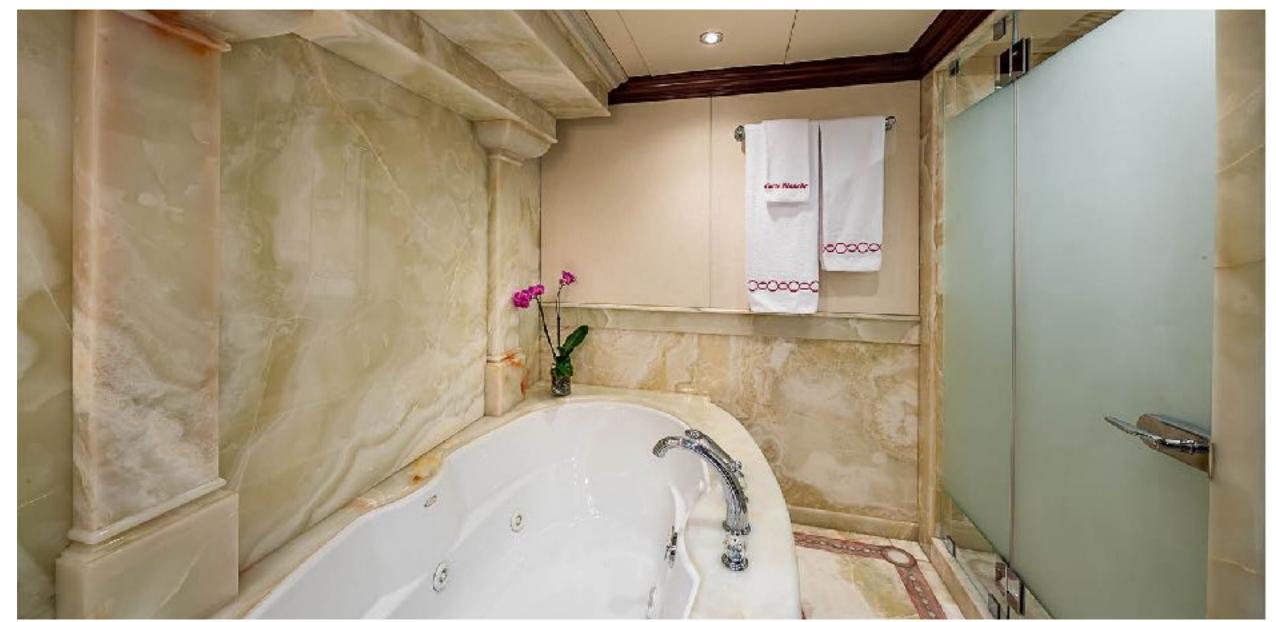

CARTE BLANCHE SKYLOUNGE

CARTE BLANCHE MASTER STATEROOM OFFICE

CARTE BLANCHE MASTER STATEROOM & ENSUITE

CARTE BLANCHE
VIP STATEROOM & ENSUITE

CARTE BLANCHE
DOUBLE STATEROOMS

CARTE BLANCHE
GUEST STATEROOMS

#### SPECIFICATIONS

Accommodates 12 Guests in 6 Staterooms

Arrangements 4 King, 2 Twins, 2 Pullman

Length 161' (49.07m)

Beam 29'6" (8.99m)

Draft 8' (2.44m)

Year / Refit 2009 / 2018

Builder Christensen