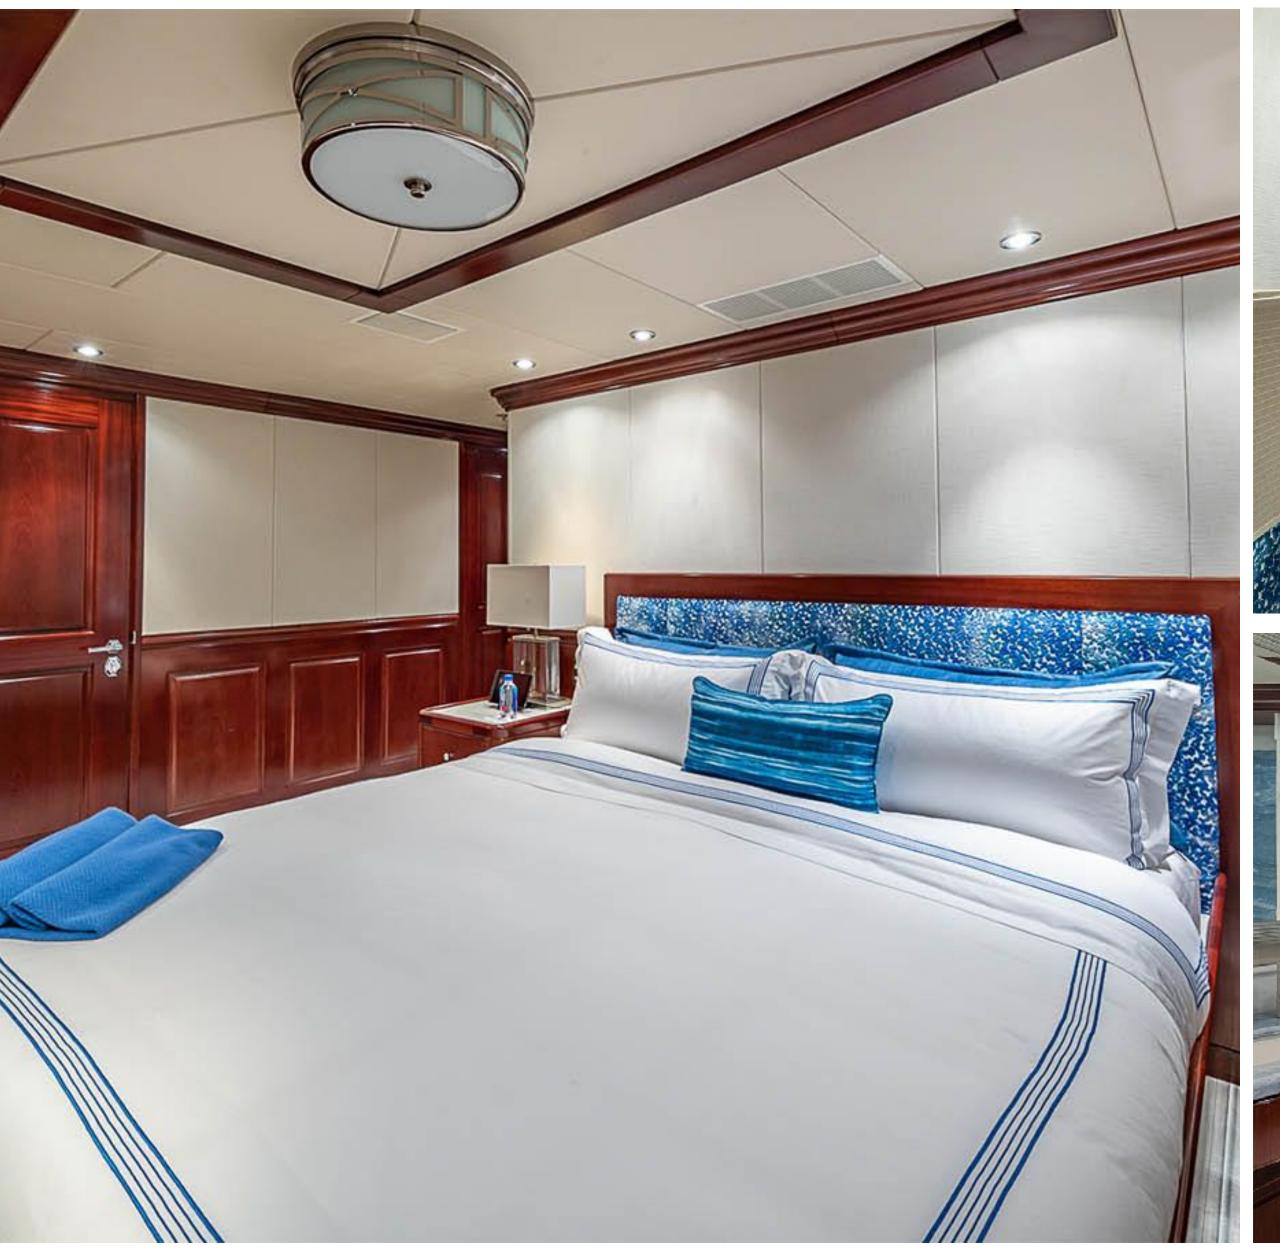

CARTE BLANCHE SKYLOUNGE

CARTE BLANCHE MASTER STATEROOM OFFICE

CARTE BLANCHE MASTER STATEROOM & ENSUITE

CARTE BLANCHE
VIP STATEROOM & ENSUITE

CARTE BLANCHE
DOUBLE STATEROOMS

CARTE BLANCHE
GUEST STATEROOMS

#### SPECIFICATIONS

Accommodates 12 Guests in 6 Staterooms

Arrangements 4 King, 2 Twins, 2 Pullman

Length 161' (49.07m)

Beam 29'6" (8.99m)

Draft 8' (2.44m)

Year / Refit 2009 / 2018

Builder Christensen