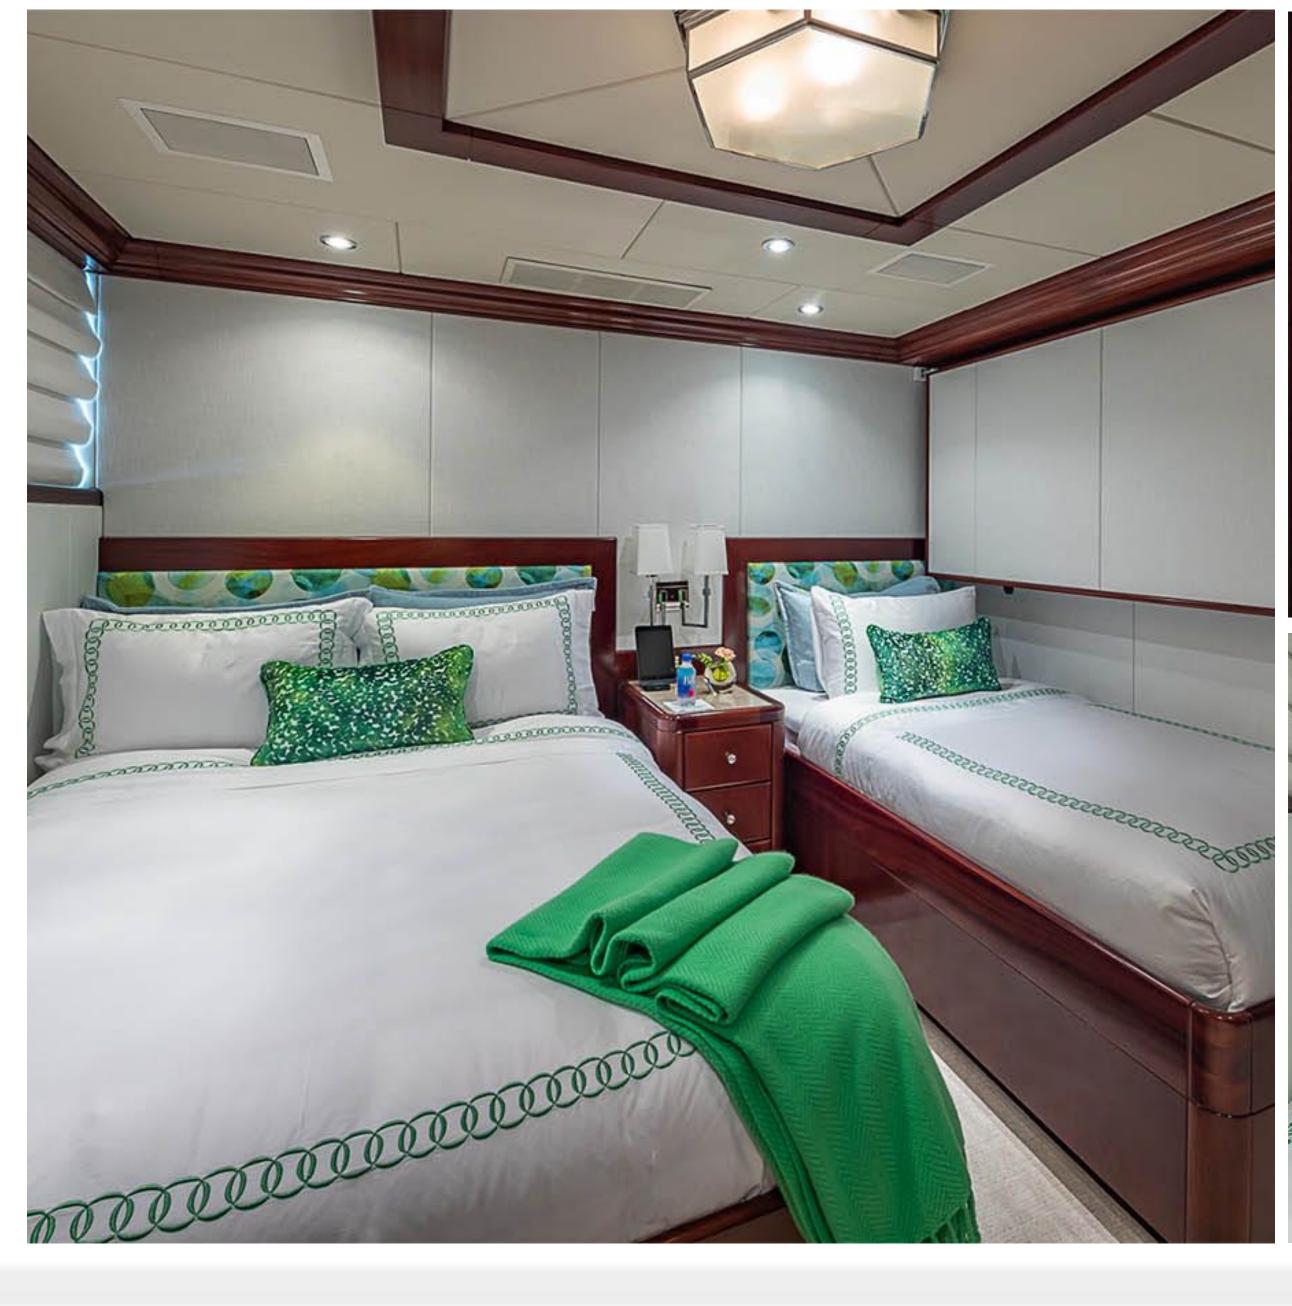

CARTE BLANCHE SKYLOUNGE

CARTE BLANCHE MASTER STATEROOM OFFICE

CARTE BLANCHE MASTER STATEROOM & ENSUITE

CARTE BLANCHE
VIP STATEROOM & ENSUITE

CARTE BLANCHE
DOUBLE STATEROOMS

CARTE BLANCHE
GUEST STATEROOMS

#### SPECIFICATIONS

Accommodates 12 Guests in 6 Staterooms

Arrangements 4 King, 2 Twins, 2 Pullman

Length 161' (49.07m)

Beam 29'6" (8.99m)

Draft 8' (2.44m)

Year / Refit 2009 / 2018

Builder Christensen