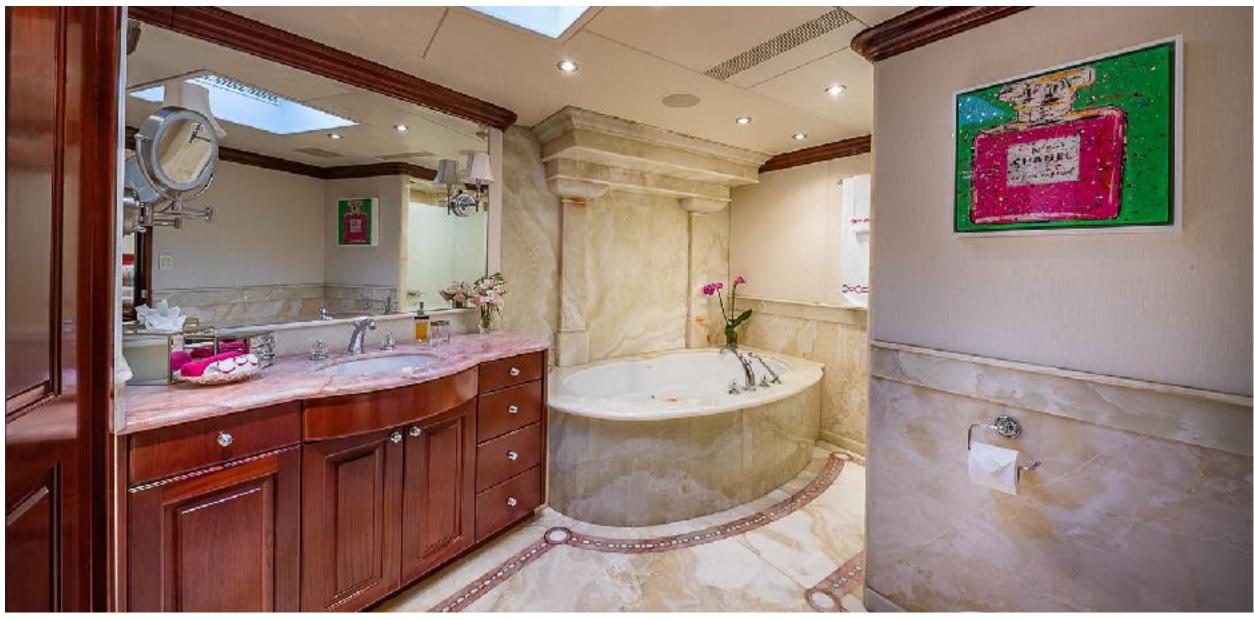

CARTE BLANCHE SKYLOUNGE

CARTE BLANCHE MASTER STATEROOM OFFICE

CARTE BLANCHE MASTER STATEROOM & ENSUITE

CARTE BLANCHE
VIP STATEROOM & ENSUITE

CARTE BLANCHE
DOUBLE STATEROOMS

CARTE BLANCHE
GUEST STATEROOMS

#### SPECIFICATIONS

Accommodates 12 Guests in 6 Staterooms

Arrangements 4 King, 2 Twins, 2 Pullman

Length 161' (49.07m)

Beam 29'6" (8.99m)

Draft 8' (2.44m)

Year / Refit 2009 / 2018

Builder Christensen