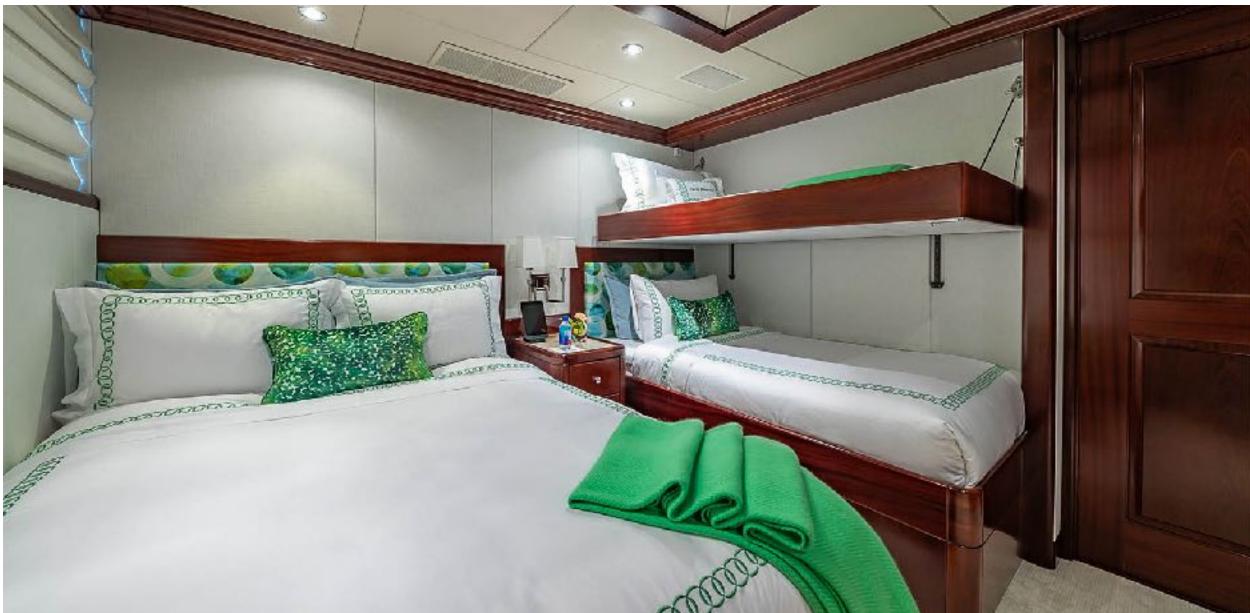

CARTE BLANCHE SKYLOUNGE

CARTE BLANCHE MASTER STATEROOM OFFICE

CARTE BLANCHE MASTER STATEROOM & ENSUITE

CARTE BLANCHE
VIP STATEROOM & ENSUITE

CARTE BLANCHE
DOUBLE STATEROOMS

CARTE BLANCHE
GUEST STATEROOMS

#### SPECIFICATIONS

Accommodates 12 Guests in 6 Staterooms

Arrangements 4 King, 2 Twins, 2 Pullman

Length 161' (49.07m)

Beam 29'6" (8.99m)

Draft 8' (2.44m)

Year / Refit 2009 / 2018

Builder Christensen