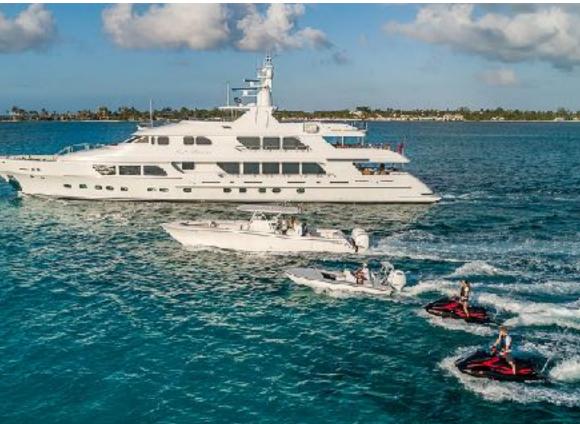

#### TENDERS & WATER TOYS

- 42' Invincible towed tender with 4 x Mercury 400hp engines
- New Sea Breecher
- Hells Bay Flat Boat, 17' with 150hp engine
- Williams Jet Tender 6.25m with 230hp inboard Yanmar engine
- Jet Skis 2 x Yamaha VX Cruiser HO Wave Runner, VC 1800-S
- 2 x Paddle boards
- 2 x Kayaks
- 2 x Wakeboard
- 1 x Seabob
- 2 x Tow tubes
- 1 x Tow banana
- 1 x Inflatable Trampoline
- Snorkel Gear