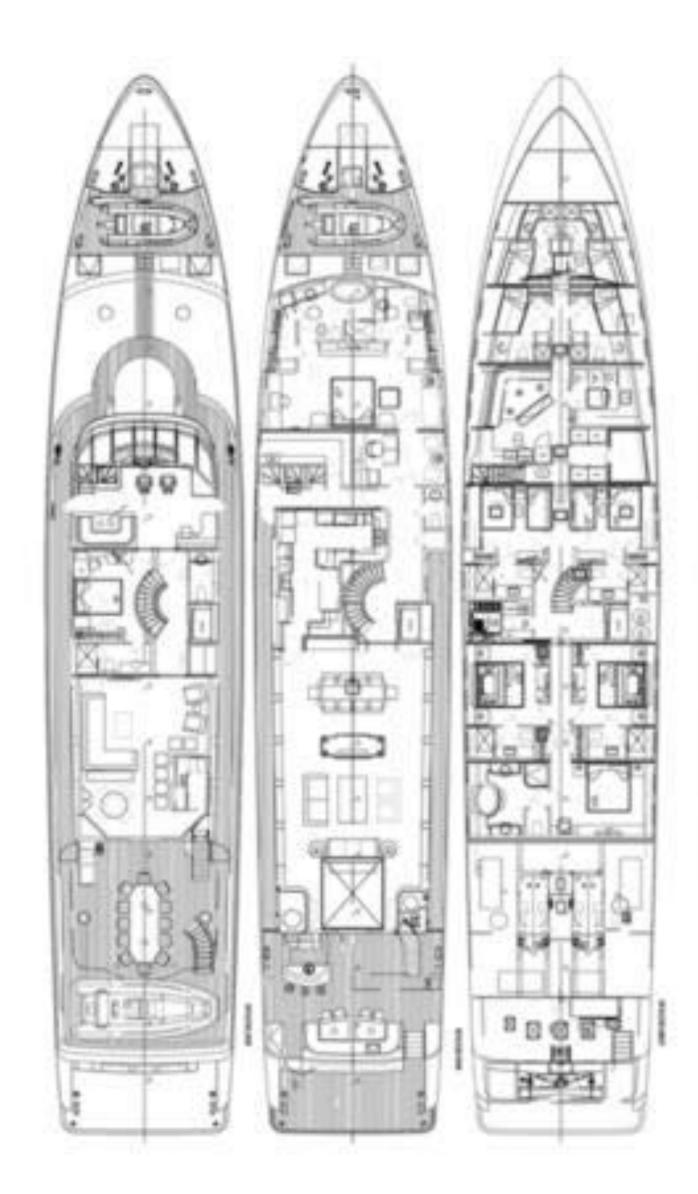

#### SPECIFICATIONS

Accommodates 12 Guests in 6 Staterooms

Arrangements 4 King, 2 Twins, 2 Pullman

Length 161' (49.07m)

Beam 29'6" (8.99m)

Draft 8' (2.44m)

Year / Refit 2009 / 2018

Builder Christensen

#### GENERAL ARRANGEMENT

- Master Cabin 1 x King Main Deck Forward
- Port VIP 1 x King Below Deck Aft
- Stbd VIP 1 x King Below Deck Aft
- Full Beam VIP 1 x King Below Deck Aft
- Port Twin 2 x Twin + Pullman Below Deck Forward
- Stbd Twin 2 x Twin + Pullman Below Deck Forward