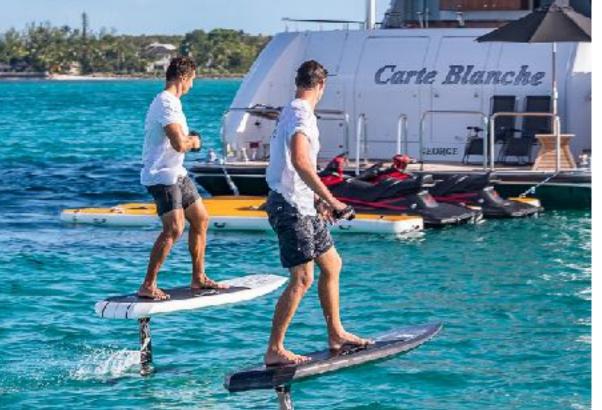

#### TENDERS & WATER TOYS

- 42' Invincible towed tender with 4 x Mercury 400hp engines
- New Sea Breecher
- Hells Bay Flat Boat, 17' with 150hp engine
- Williams Jet Tender 6.25m with 230hp inboard Yanmar engine
- Jet Skis 2 x Yamaha VX Cruiser HO Wave Runner, VC 1800-S
- 2 x Paddle boards
- 2 x Kayaks
- 2 x Wakeboard
- 1 x Seabob
- 2 x Tow tubes
- 1 x Tow banana
- 1 x Inflatable Trampoline
- Snorkel Gear