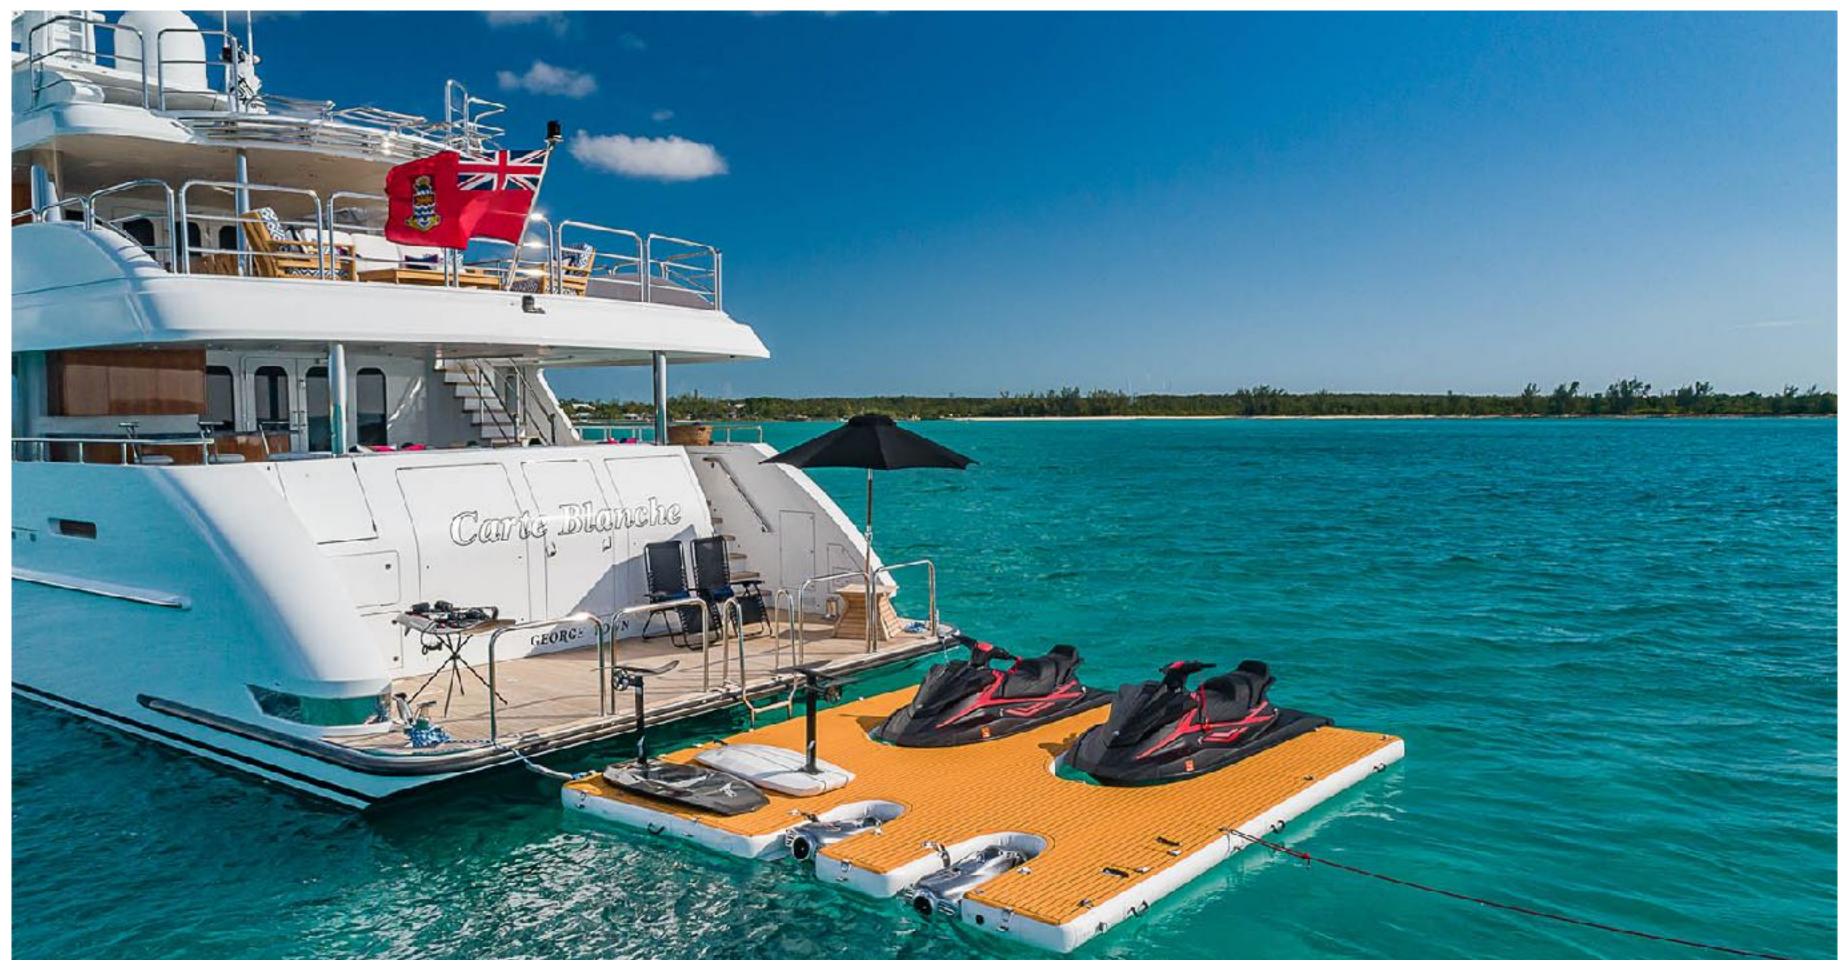

#### TENDERS & WATER TOYS

- 42' Invincible towed tender with 4 x Mercury 400hp engines
- New Sea Breecher
- Hells Bay Flat Boat, 17' with 150hp engine
- Williams Jet Tender 6.25m with 230hp inboard Yanmar engine
- Jet Skis 2 x Yamaha VX Cruiser HO Wave Runner, VC 1800-S
- 2 x Paddle boards
- 2 x Kayaks
- 2 x Wakeboard
- 1 x Seabob
- 2 x Tow tubes
- 1 x Tow banana
- 1 x Inflatable Trampoline
- Snorkel Gear