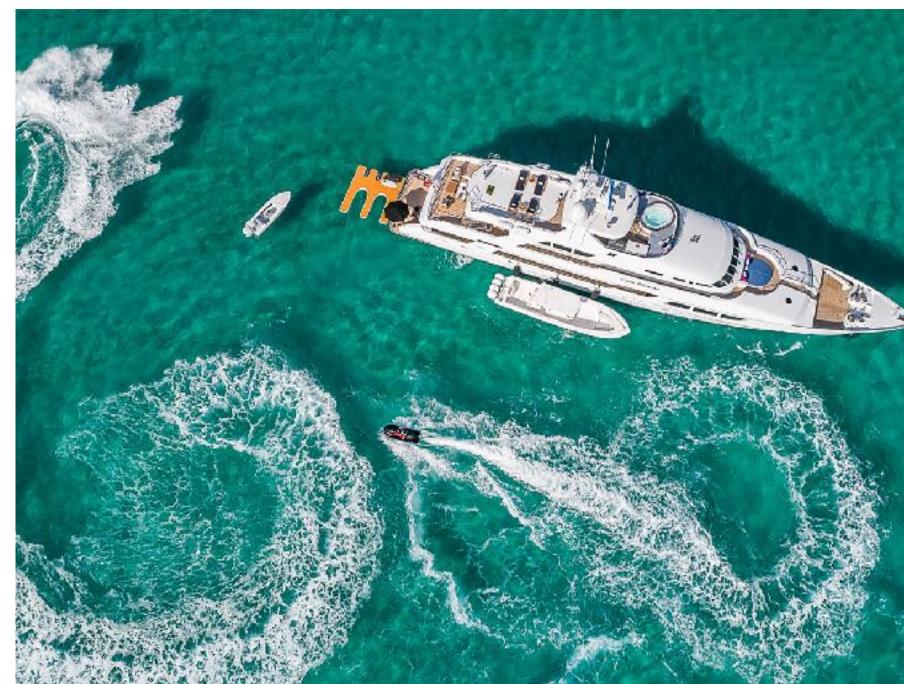

#### TENDERS & WATER TOYS

- 42' Invincible towed tender with 4 x Mercury 400hp engines
- New Sea Breecher
- Hells Bay Flat Boat, 17' with 150hp engine
- Williams Jet Tender 6.25m with 230hp inboard Yanmar engine
- Jet Skis 2 x Yamaha VX Cruiser HO Wave Runner, VC 1800-S
- 2 x Paddle boards
- 2 x Kayaks
- 2 x Wakeboard
- 1 x Seabob
- 2 x Tow tubes
- 1 x Tow banana
- 1 x Inflatable Trampoline
- Snorkel Gear