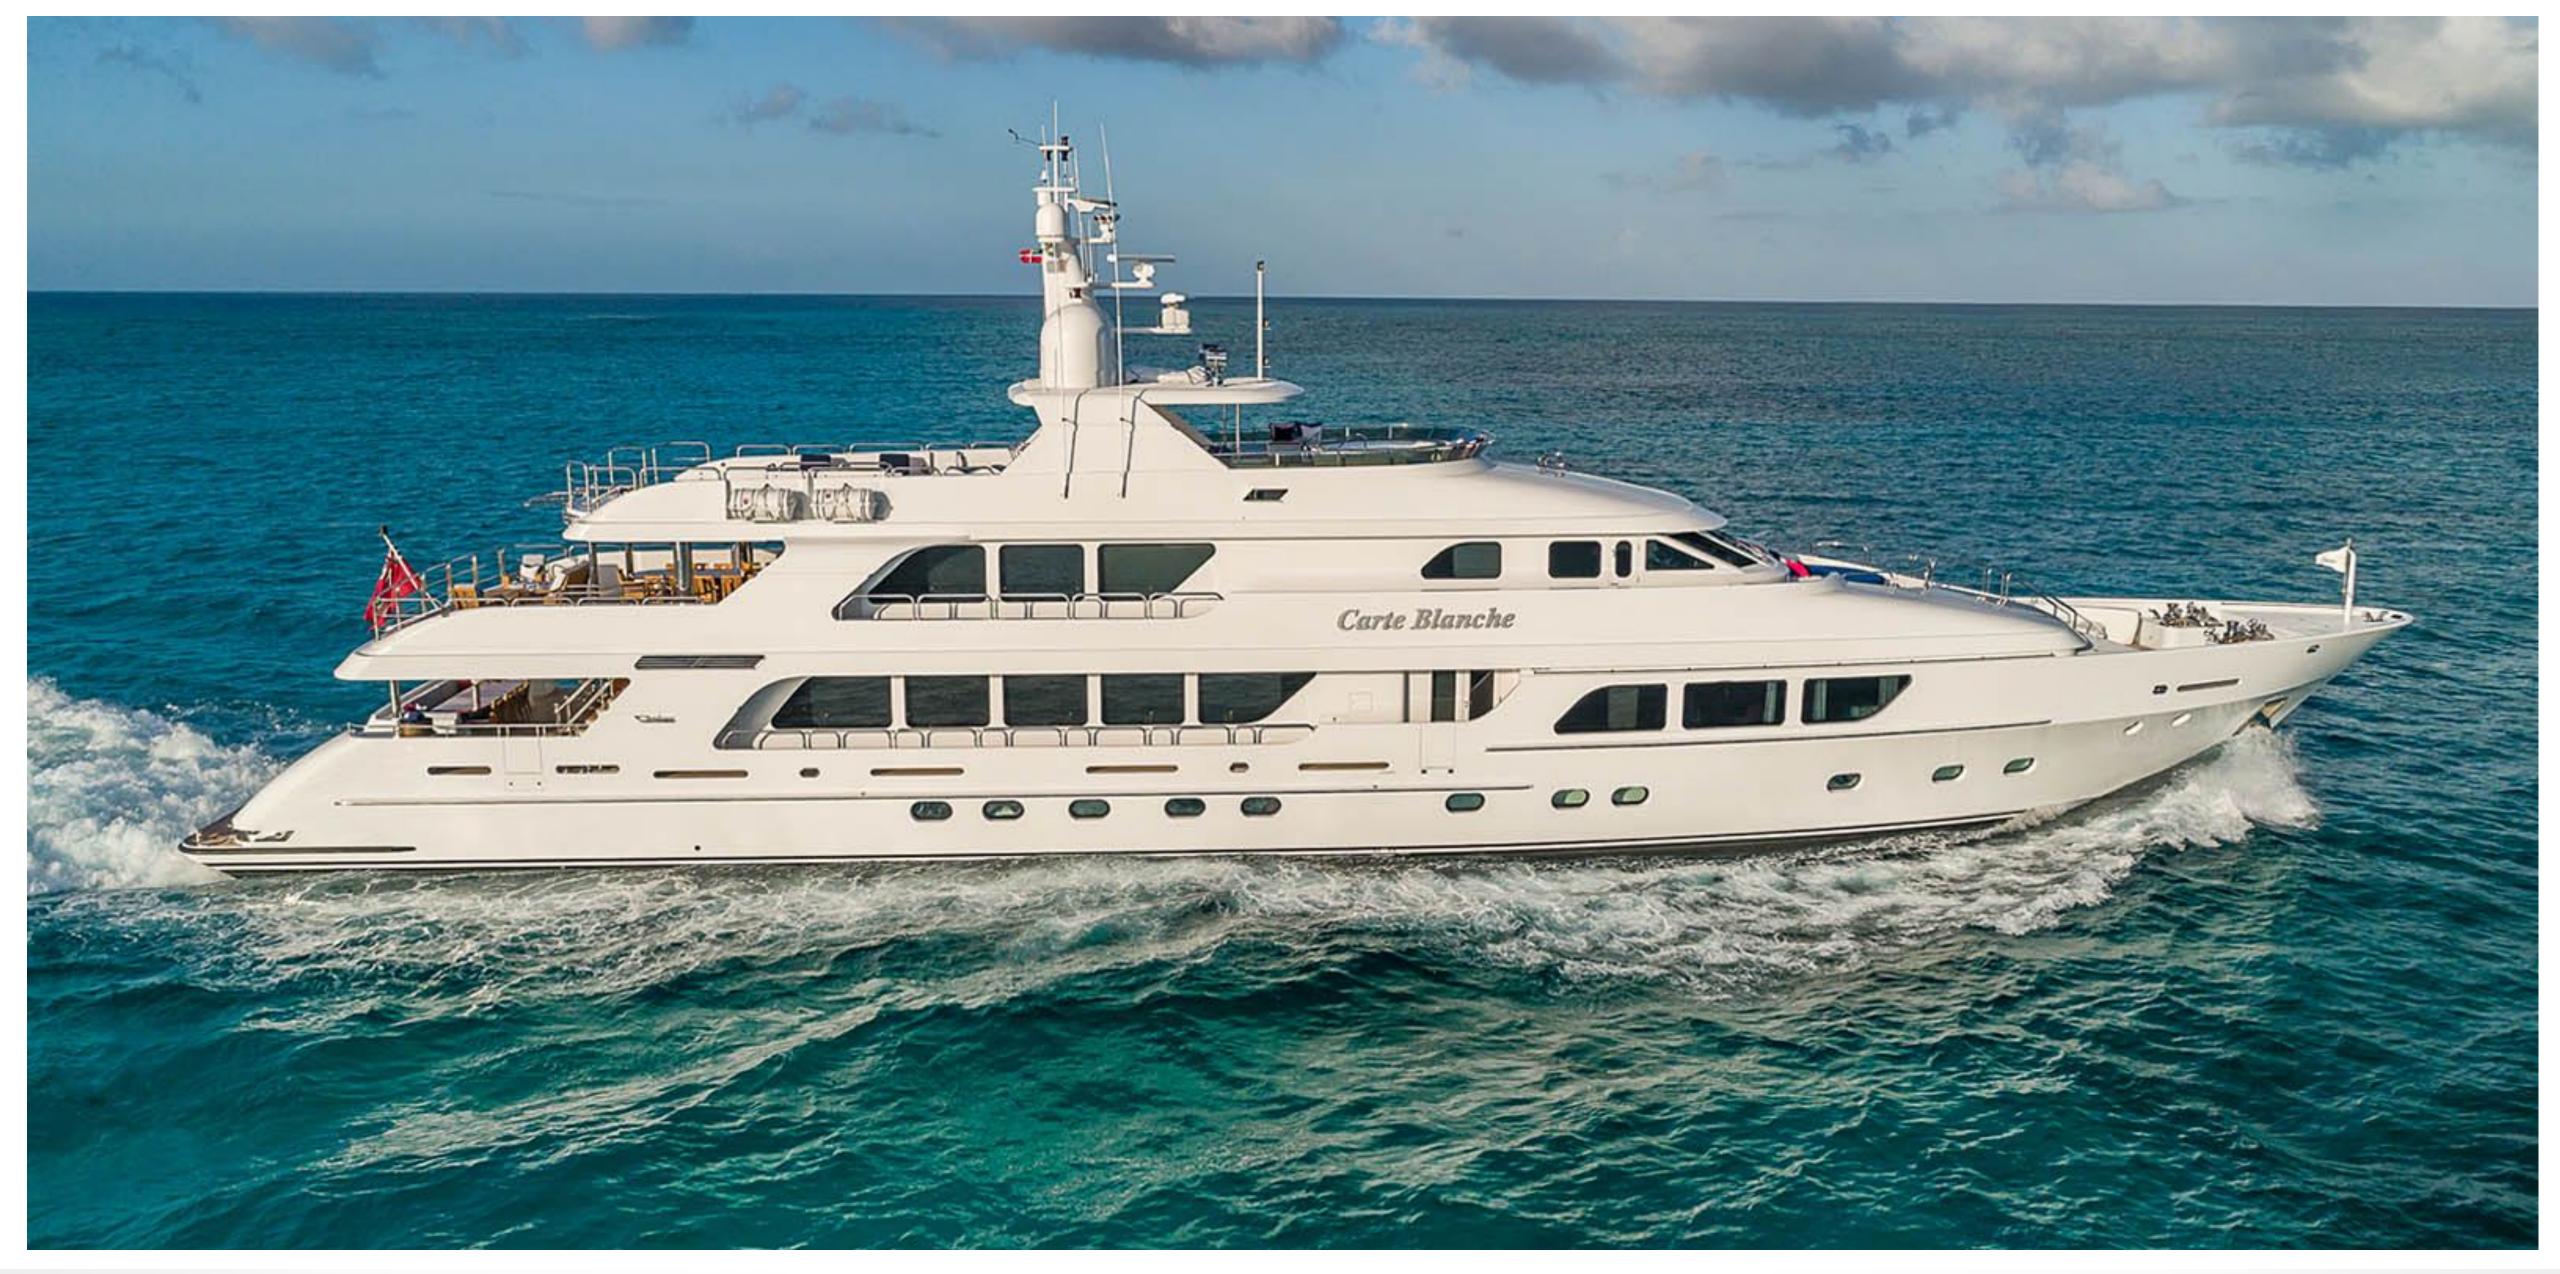

## CARTE BLANCHE

LUXURY CHARTER YACHT

CARTE BLANCHE
PROFILE

CARTE BLANCHE
MAIN AFT DECK

CARTE BLANCHE
UPPER AFT DECK FORMAL DINING

CARTE BLANCHE

CARTE BLANCHE
BOW

CARTE BLANCHE SALON & FORMAL DINING

#### SPECIFICATIONS

Accommodates 12 Guests in 6 Staterooms

Arrangements 4 King, 2 Twins, 2 Pullman

Length 161' (49.07m)

Beam 29'6" (8.99m)

Draft 8' (2.44m)

Year / Refit 2009 / 2018

Builder Christensen