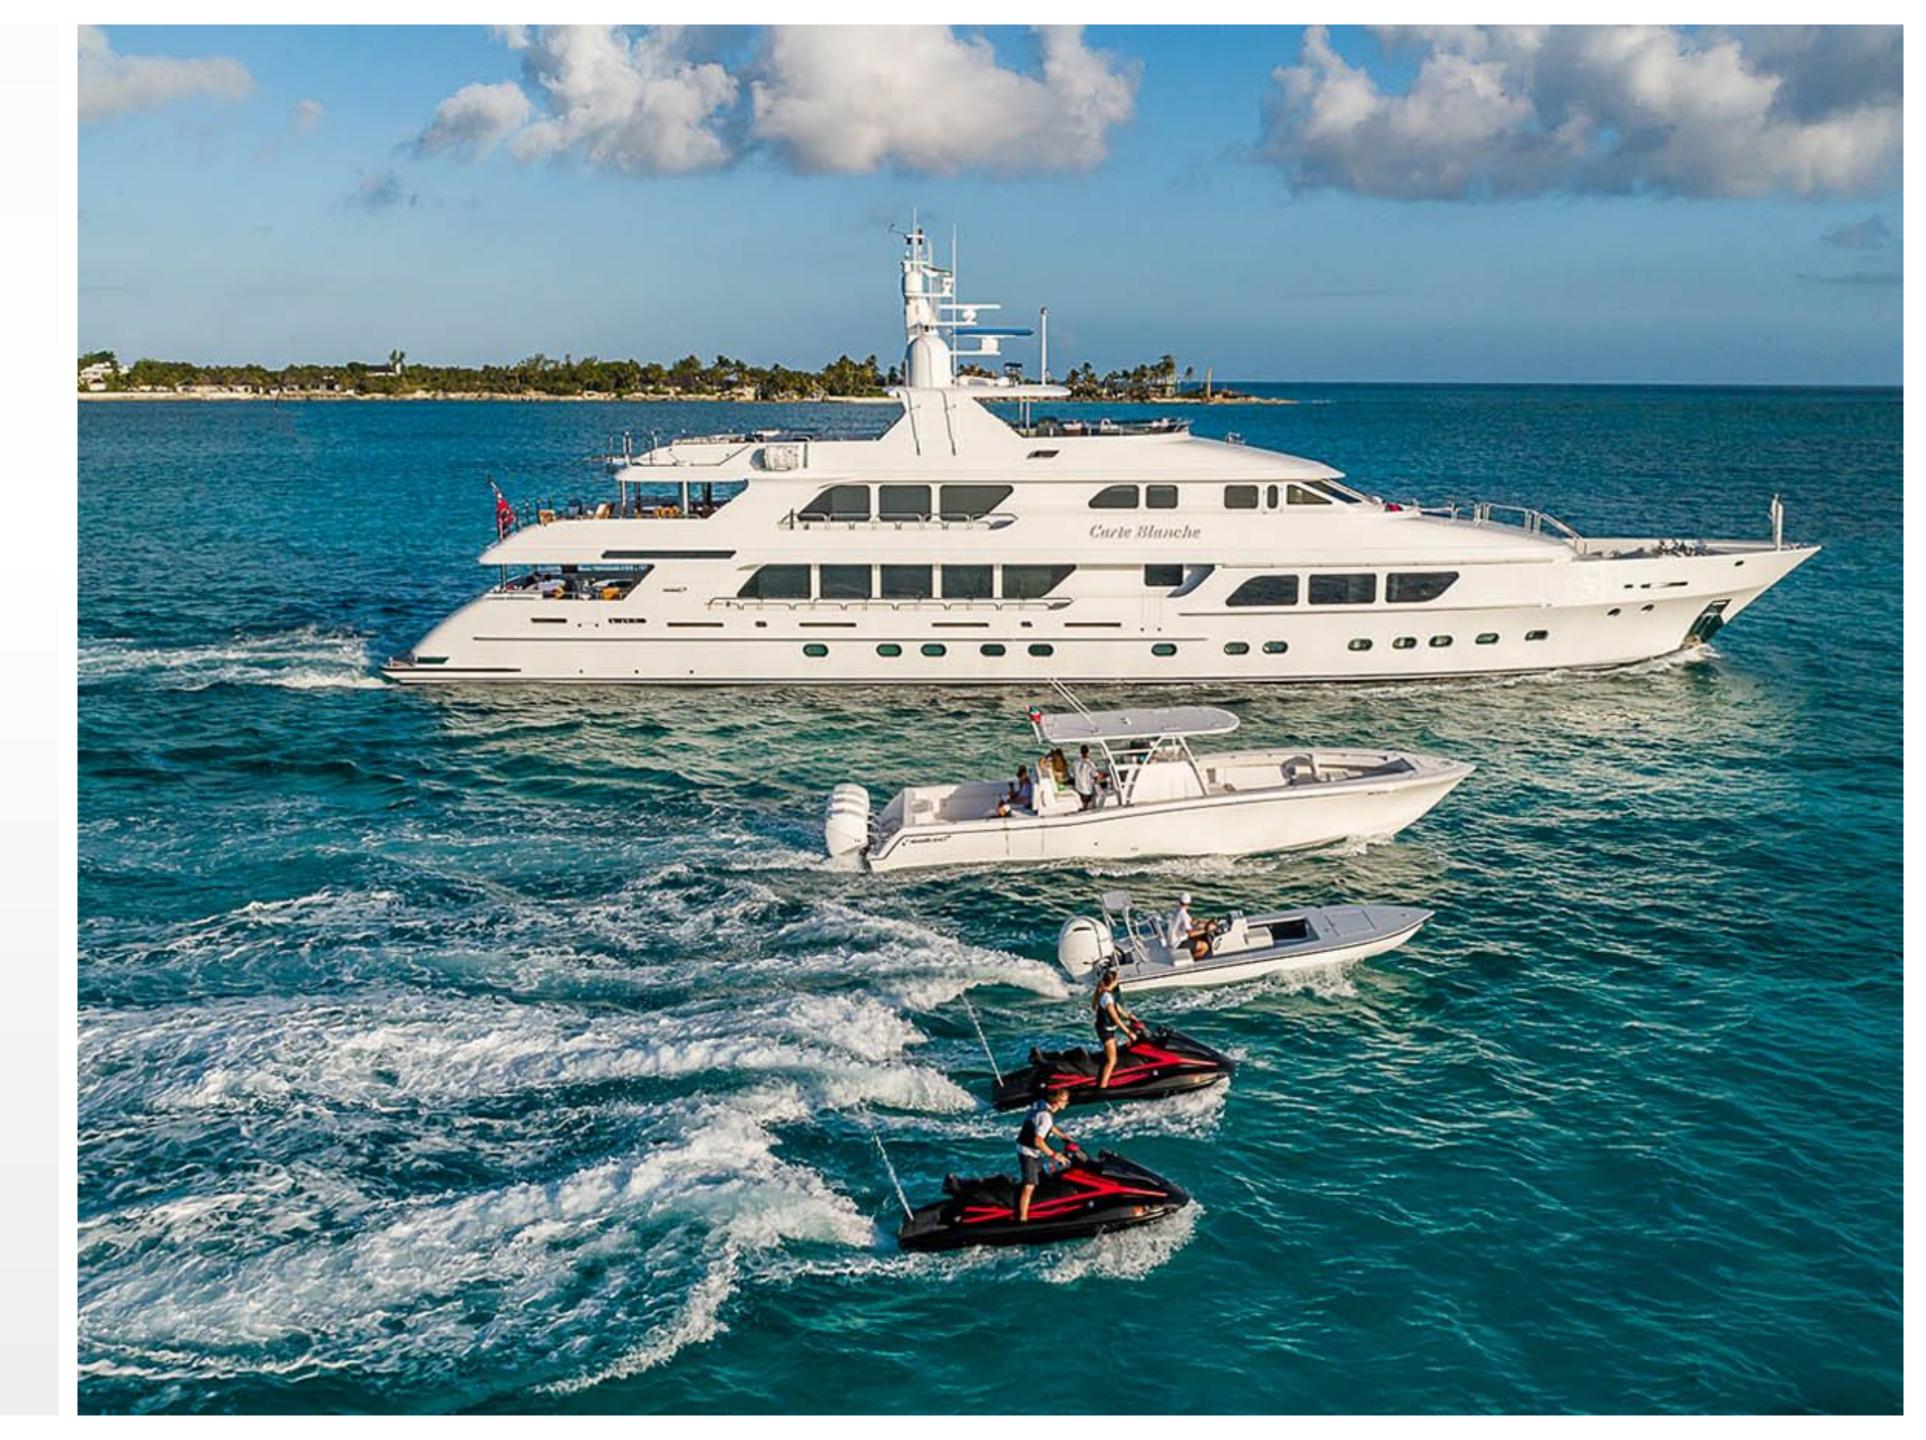

## CARTE BLANCHE

LUXURY CHARTER YACHT

CARTE BLANCHE
PROFILE

CARTE BLANCHE
MAIN AFT DECK

CARTE BLANCHE
UPPER AFT DECK FORMAL DINING

CARTE BLANCHE

CARTE BLANCHE
BOW

CARTE BLANCHE SALON & FORMAL DINING

#### TENDERS & WATER TOYS

- 42' Invincible towed tender with 4 x Mercury 400hp engines
- New Sea Breecher
- Hells Bay Flat Boat, 17' with 150hp engine
- Williams Jet Tender 6.25m with 230hp inboard Yanmar engine
- Jet Skis 2 x Yamaha VX Cruiser HO Wave Runner, VC 1800-S
- 2 x Paddle boards
- 2 x Kayaks
- 2 x Wakeboard
- 1 x Seabob
- 2 x Tow tubes
- 1 x Tow banana
- 1 x Inflatable Trampoline
- Snorkel Gear