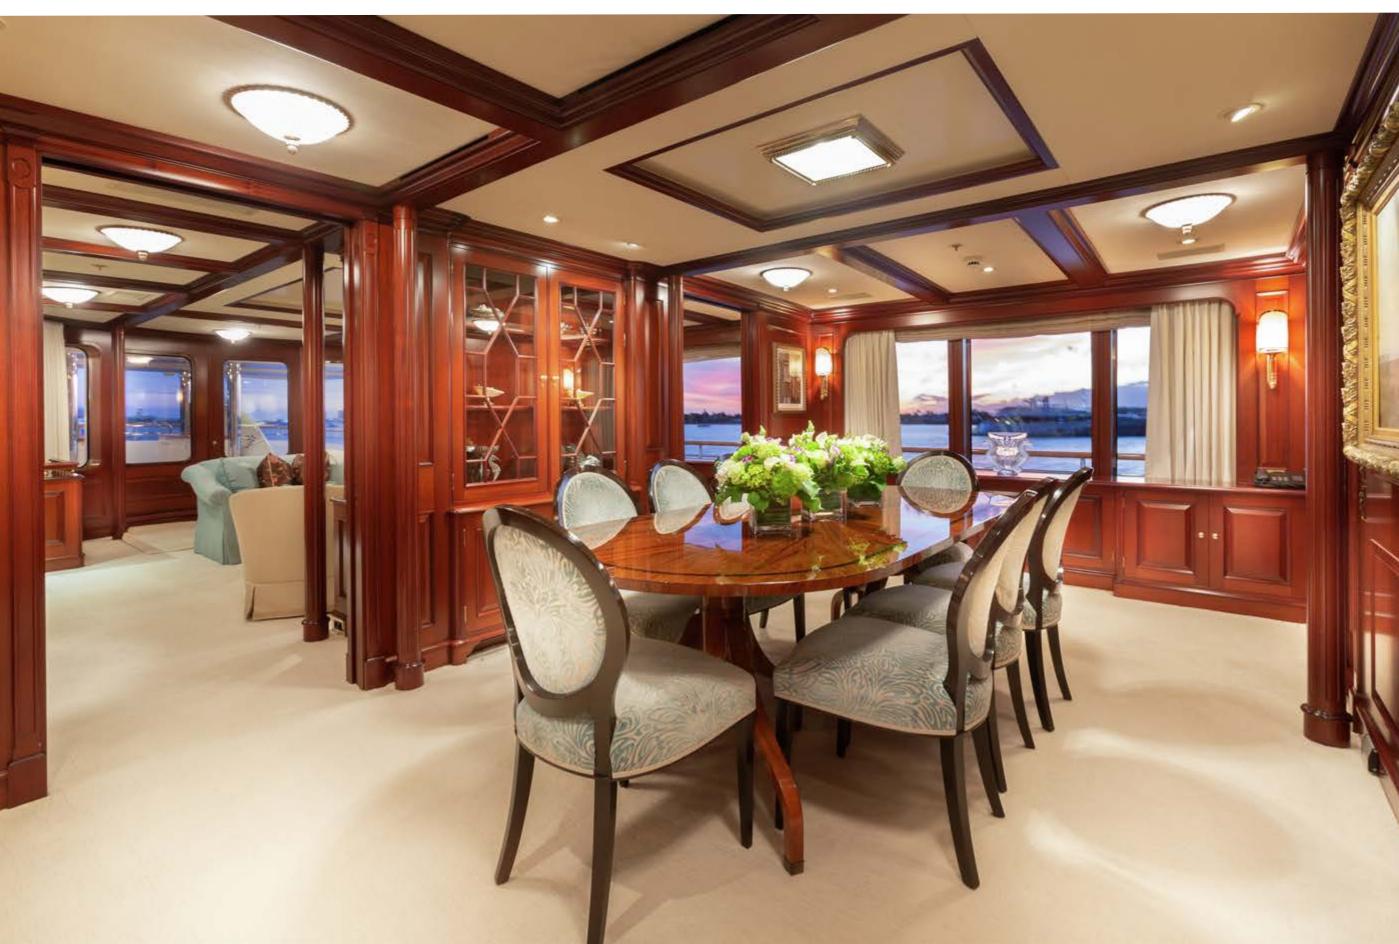

YACHT FOR CHARTER | BERILDA | 48M / 157'6" | RUNNING





YACHT FOR CHARTER | BERILDA | 48M / 157'6" | MAIN DECK AFT DINING



YACHT FOR CHARTER | BERILDA | 48M / 157'6" | MAIN DECK AFT



### YACHT FOR CHARTER | BERILDA | 48M / 157'6" | MAIN SALON





# YACHT FOR CHARTER | BERILDA | 48M / 157'6" | MASTER STATEROOM



# YACHT FOR CHARTER | BERILDA | 48M / 157'6" | MASTER ENSUITE



# YACHT FOR CHARTER | BERILDA | 48M / 157'6" | MASTER STATEROOM OFFICE



# YACHT FOR CHARTER | BERILDA | 48M / 157'6" | GUEST STATEROOM



# YACHT FOR CHARTER | BERILDA | 48M / 157'6" | GUEST STATEROOM





# YACHT FOR CHARTER | BERILDA | 48M / 157'6" | DOUBLE STATEROOM



YACHT FOR CHARTER | BERILDA | 48M / 157'6" | PILOT HOUSE



### YACHT FOR CHARTER | BERILDA | 48M / 157'6" | SKY LOUNGE



# YACHT FOR CHARTER | BERILDA | 48M / 157'6" | SUN DECK



# YACHT FOR CHARTER | BERILDA | 48M / 157'6" | SUN DECK BAR



### YACHT FOR CHARTER | BERILDA | 48M / 157'6" | SUN DECK



### YACHT FOR CHARTER | BERILDA | 48M / 157'6" | SUN DECK



### YACHT FOR CHARTER |