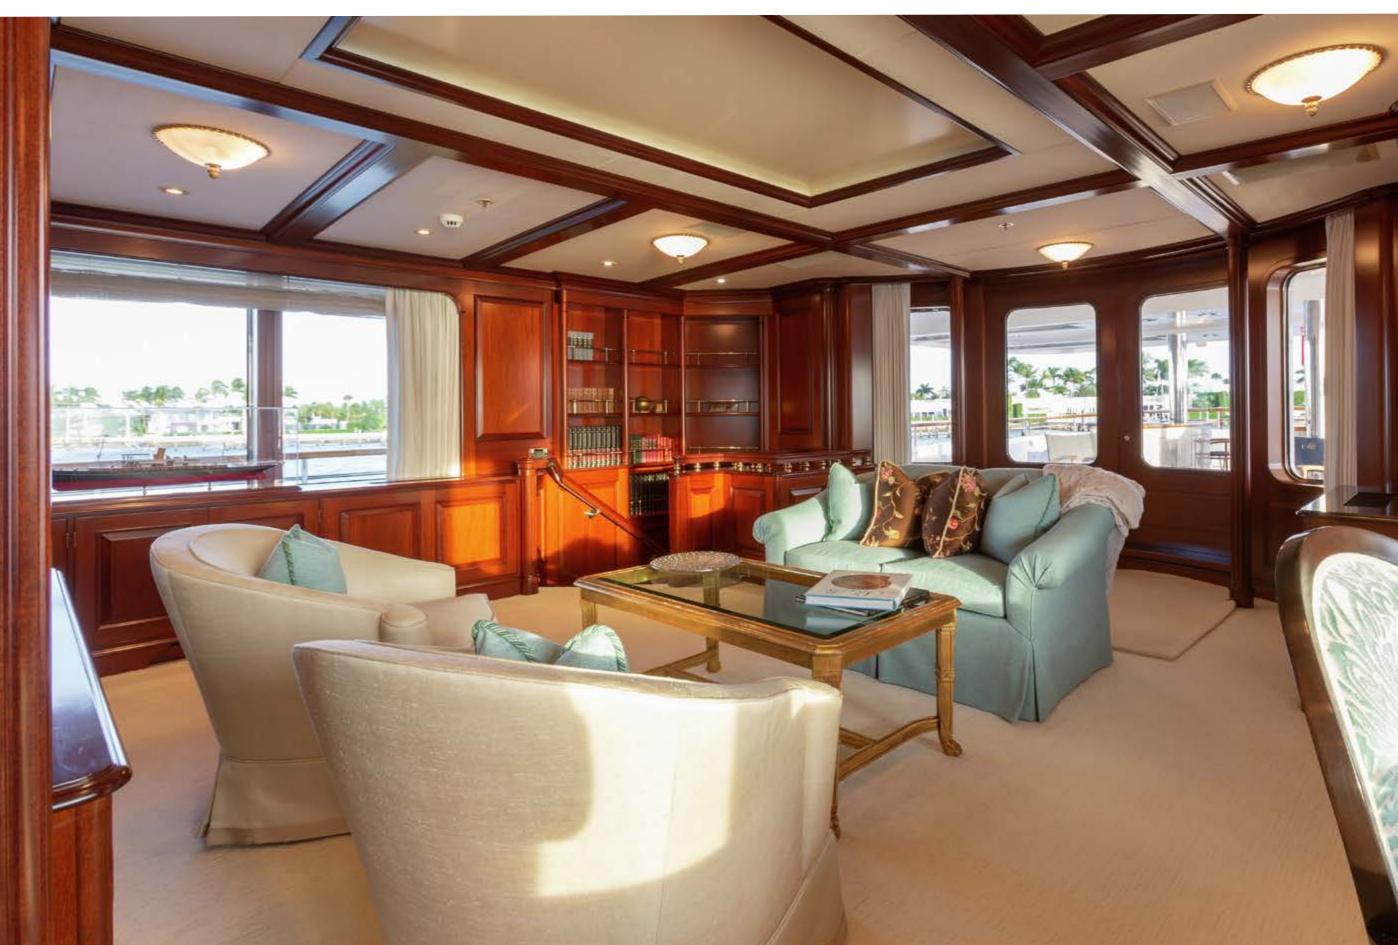

YACHT FOR CHARTER | BERILDA | 48M / 157'6" | RUNNING





YACHT FOR CHARTER | BERILDA | 48M / 157'6" | MAIN DECK AFT DINING



YACHT FOR CHARTER | BERILDA | 48M / 157'6" | MAIN DECK AFT



### YACHT FOR CHARTER | BERILDA | 48M / 157'6" | MAIN SALON





# YACHT FOR CHARTER | BERILDA | 48M / 157'6" | MASTER STATEROOM



# YACHT FOR CHARTER | BERILDA | 48M / 157'6" | MASTER ENSUITE



# YACHT FOR CHARTER | BERILDA | 48M / 157'6" | MASTER STATEROOM OFFICE



# YACHT FOR CHARTER | BERILDA | 48M / 157'6" | GUEST STATEROOM



# YACHT FOR CHARTER | BERILDA | 48M / 157'6" | GUEST STATEROOM





# YACHT FOR CHARTER | BERILDA | 48M / 157'6" | DOUBLE STATEROOM



YACHT FOR CHARTER | BERILDA | 48M / 157'6" | PILOT HOUSE



### YACHT FOR CHARTER | BERILDA | 48M / 157'6" | SKY LOUNGE



# YACHT FOR CHARTER | BERILDA | 48M / 157'6" | SUN DECK



# YACHT FOR CHARTER | BERILDA | 48M / 157'6" | SUN DECK BAR



### YACHT FOR CHARTER | BERILDA | 48M / 157'6" | SUN DECK



### YACHT FOR CHARTER | BERILDA | 48M / 157'6" | SUN DECK



### YACHT FOR CHARTER