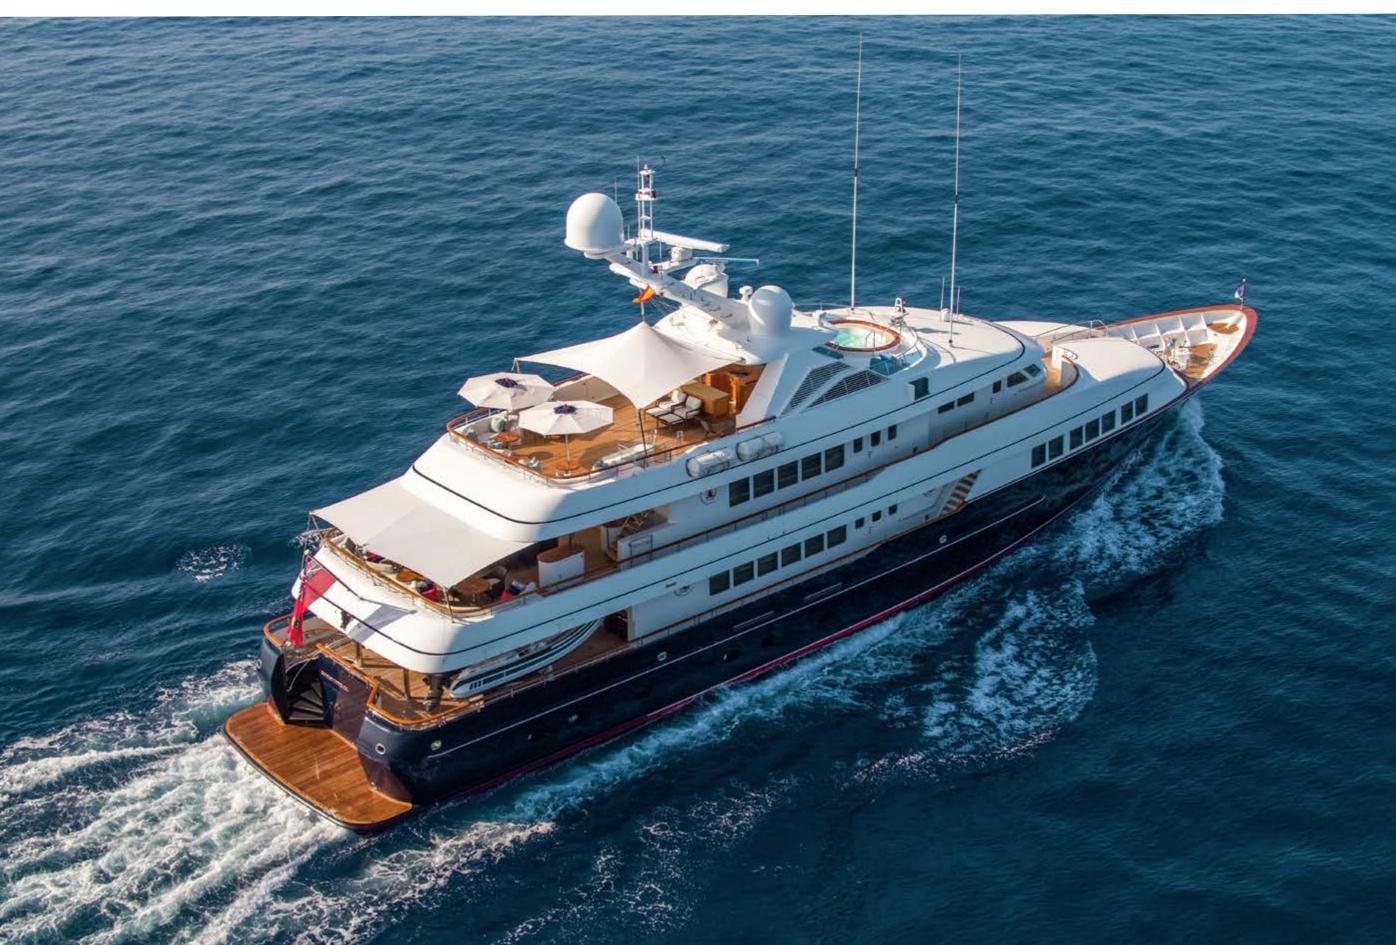

# YACHT FOR CHARTER | BERILDA | 48M / 157'6" | SUN DECK

# YACHT FOR CHARTER | BERILDA | 48M / 157'6" | SUN DECK BAR

### YACHT FOR CHARTER | BERILDA | 48M / 157'6" | SUN DECK