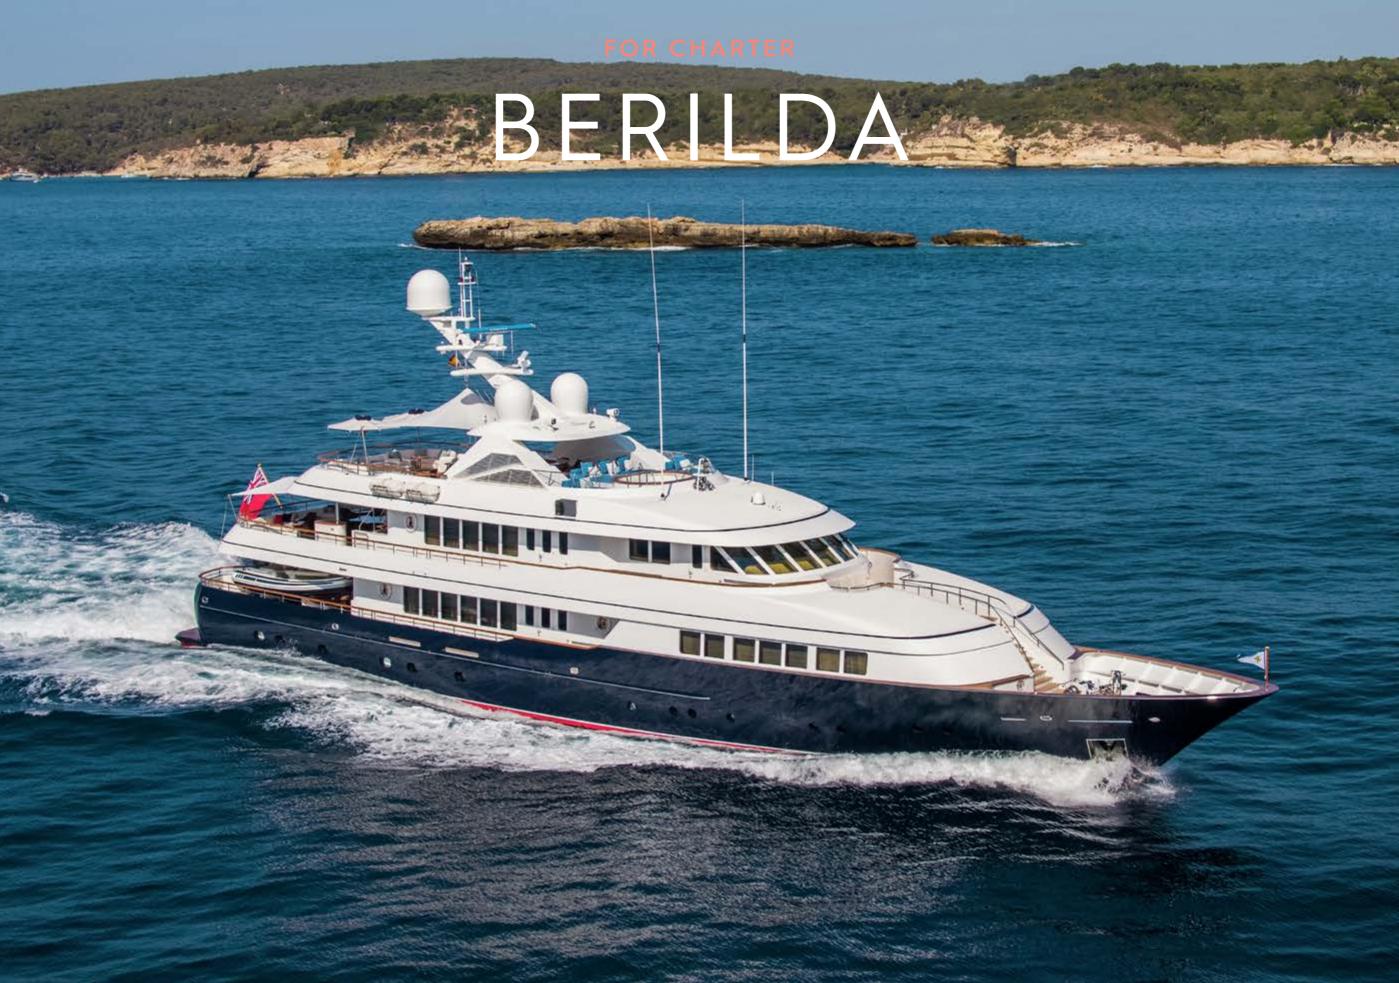

YACHT FOR CHARTER | BERILDA | 48M / 157'6" | RUNNING

YACHT FOR CHARTER | BERILDA | 48M / 157'6" | MAIN DECK AFT DINING

YACHT FOR CHARTER | BERILDA | 48M / 157'6" | MAIN DECK AFT