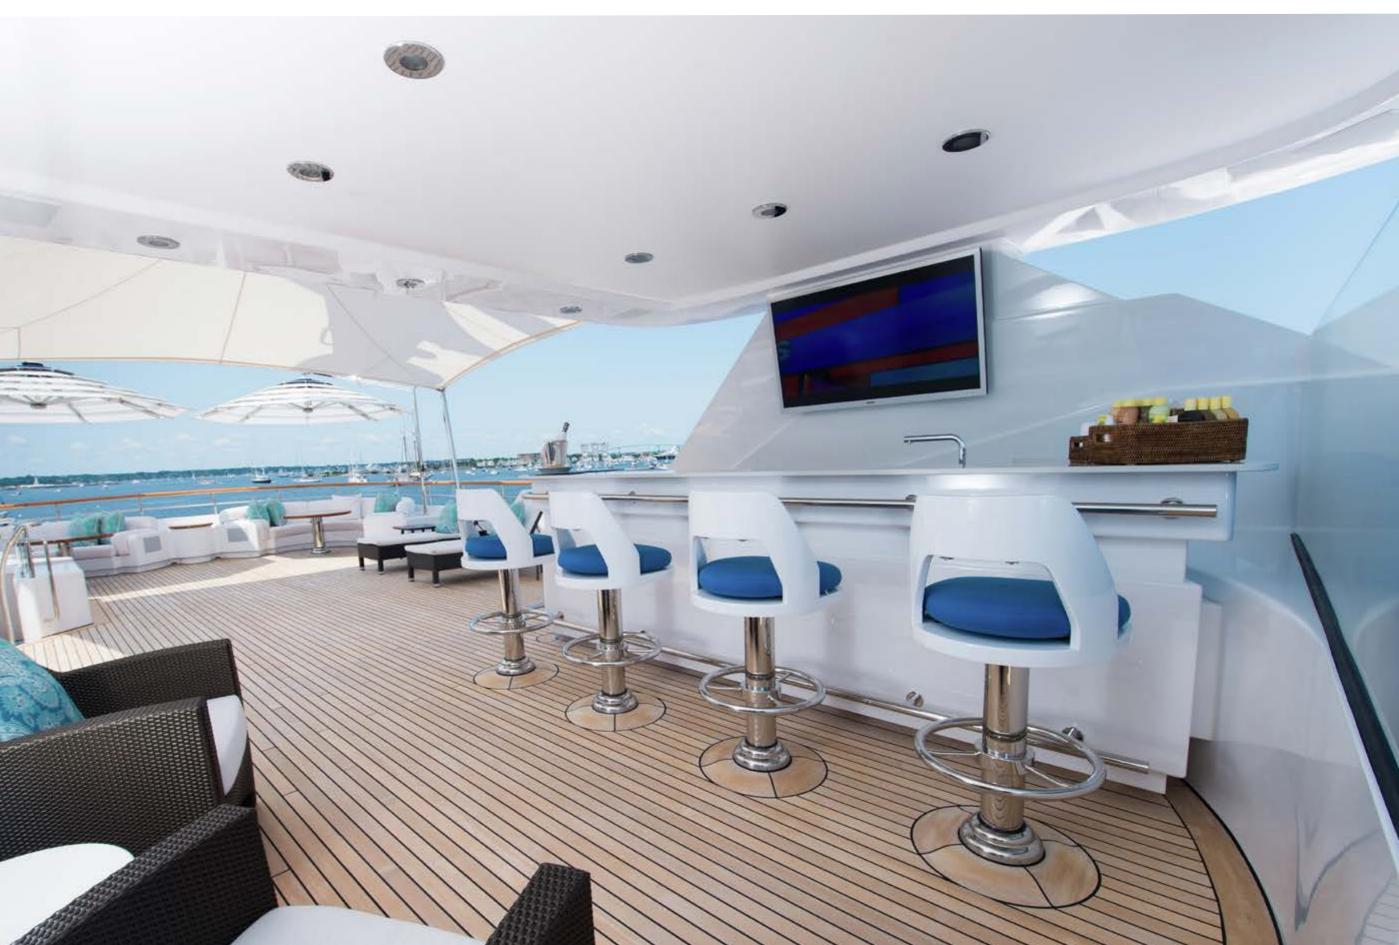

AIN DECK AFT DINING



YACHT FOR CHARTER | BERILDA | 48M / 157'6" | MAIN DECK AFT



### YACHT FOR CHARTER | BERILDA | 48M / 157'6" | MAIN SALON





# YACHT FOR CHARTER | BERILDA | 48M / 157'6" | MASTER STATEROOM



# YACHT FOR CHARTER | BERILDA | 48M / 157'6" | MASTER ENSUITE



# YACHT FOR CHARTER | BERILDA | 48M / 157'6" | MASTER STATEROOM OFFICE



# YACHT FOR CHARTER | BERILDA | 48M / 157'6" | GUEST STATEROOM



# YACHT FOR CHARTER | BERILDA | 48M / 157'6" | GUEST STATEROOM





# YACHT FOR CHARTER | BERILDA | 48M / 157'6" | DOUBLE STATEROOM



YACHT FOR CHARTER | BERILDA | 48M / 157'6" | PILOT HOUSE



### YACHT FOR CHARTER | BERILDA | 48M / 157'6" | SKY LOUNGE



# YACHT FOR CHARTER | BERILDA | 48M / 157'6" | SUN DECK



# YACHT FOR CHARTER | BERILDA | 48M / 157'6" | SUN DECK BAR



### YACHT FOR CHARTER | BERILDA | 48M / 157'6" | SUN DECK



### YACHT FOR CHARTER | BERILDA | 48M / 157'6" | SUN DECK



### YACHT FOR CHARTER | BERILDA | 48M / 157'6" | JACUZZI



YACHT FOR CHARTER | BERILDA | 48M / 157'6" | JACUZZI



#### YACHT FOR CHARTER | BERILDA | 48M / 157'6" | GENERAL ARRANGEMENT



Yachts offered are subject to availability. The particulars are believed to be correct but are not guaranteed and may not be used for contractual purposes. Specification provided for information only.