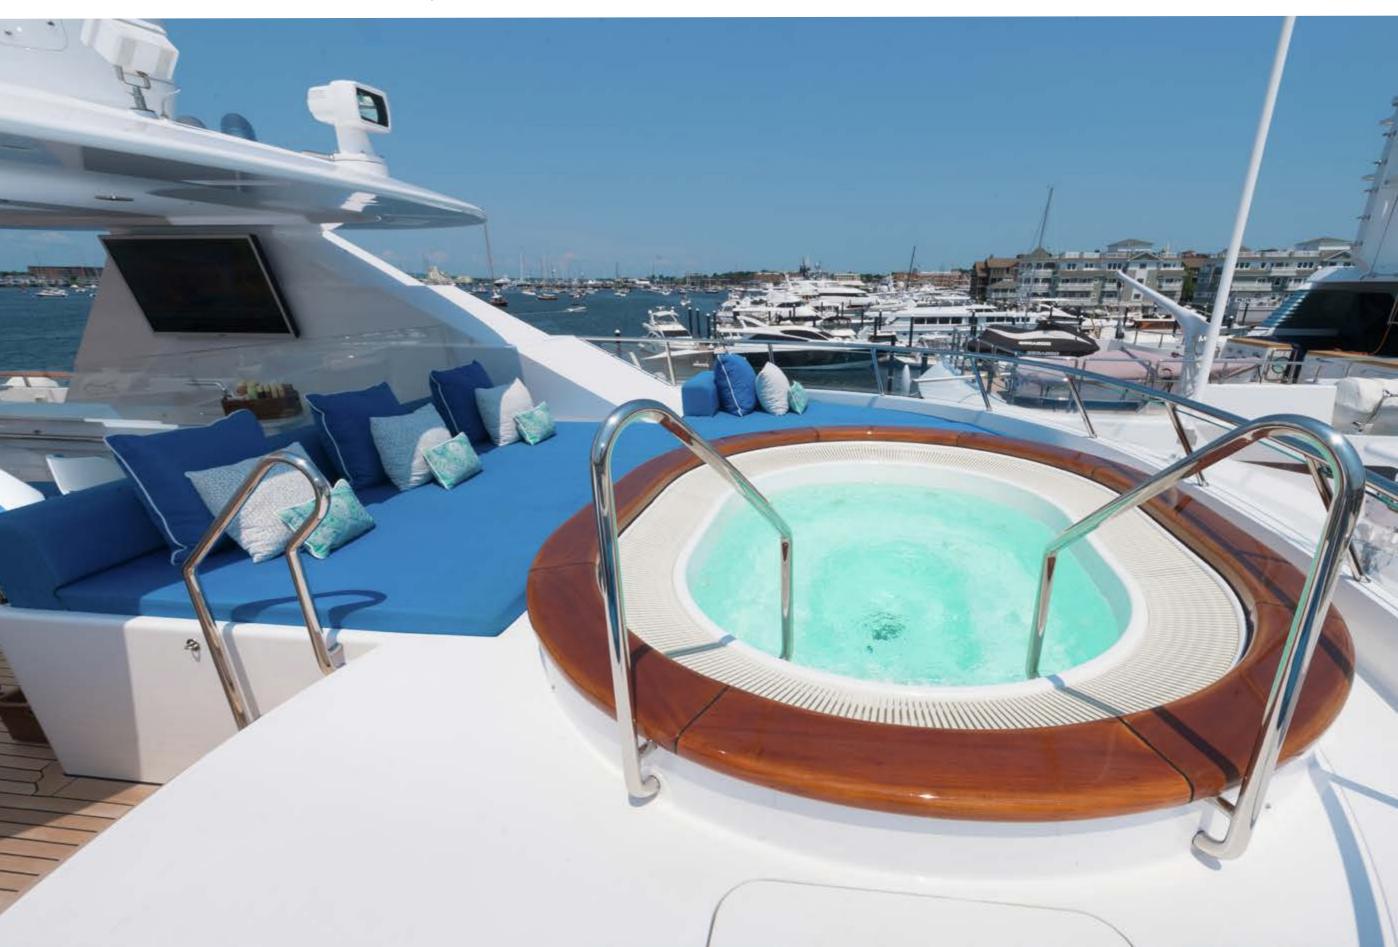

### YACHT FOR CHARTER | BERILDA | 48M / 157'6" | JACUZZI

YACHT FOR CHARTER | BERILDA | 48M / 157'6" | JACUZZI