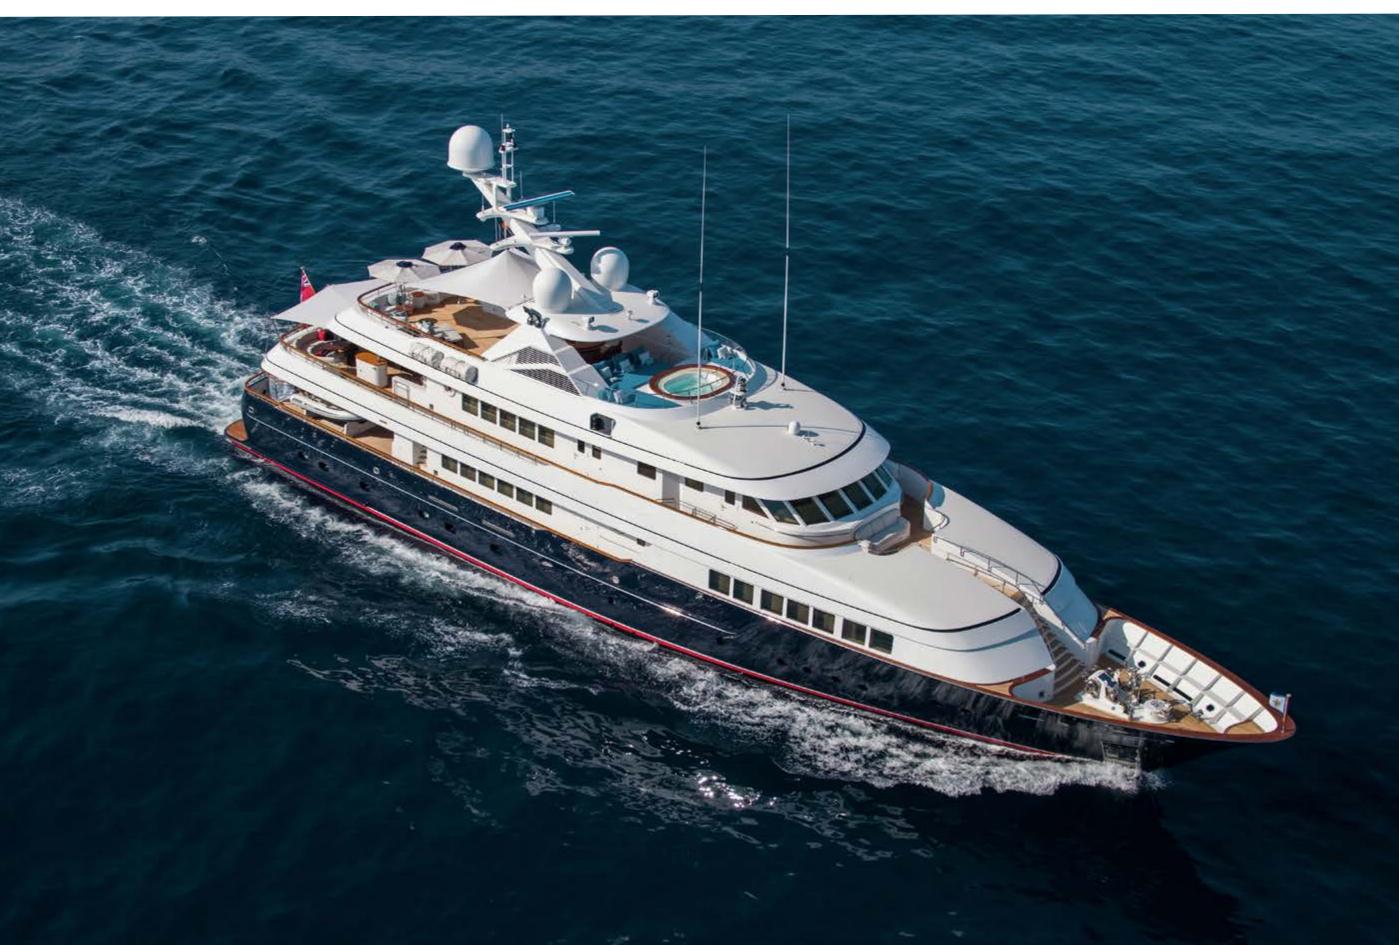

# YACHT FOR CHARTER | BERILDA | 48M / 157'6" | SUN DECK

# YACHT FOR CHARTER | BERILDA | 48M / 157'6" | SUN DECK BAR

### YACHT FOR CHARTER | BERILDA | 48M / 157'6" | SUN DECK