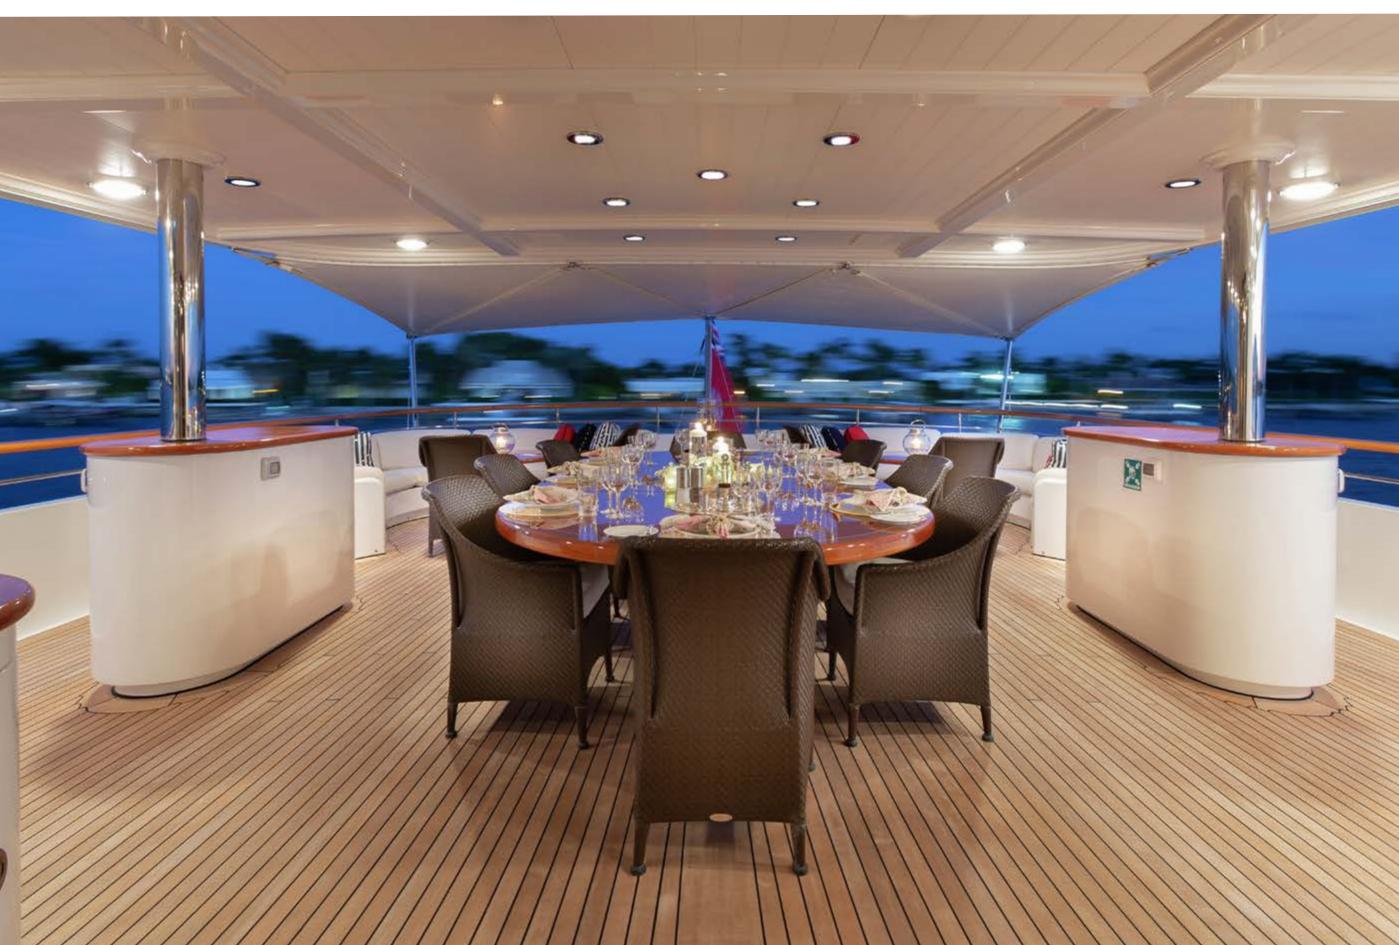

YACHT FOR CHARTER | BERILDA | 48M / 157'6" | RUNNING

YACHT FOR CHARTER | BERILDA | 48M / 157'6" | MAIN DECK AFT DINING

YACHT FOR CHARTER | BERILDA | 48M / 157'6" | MAIN DECK AFT