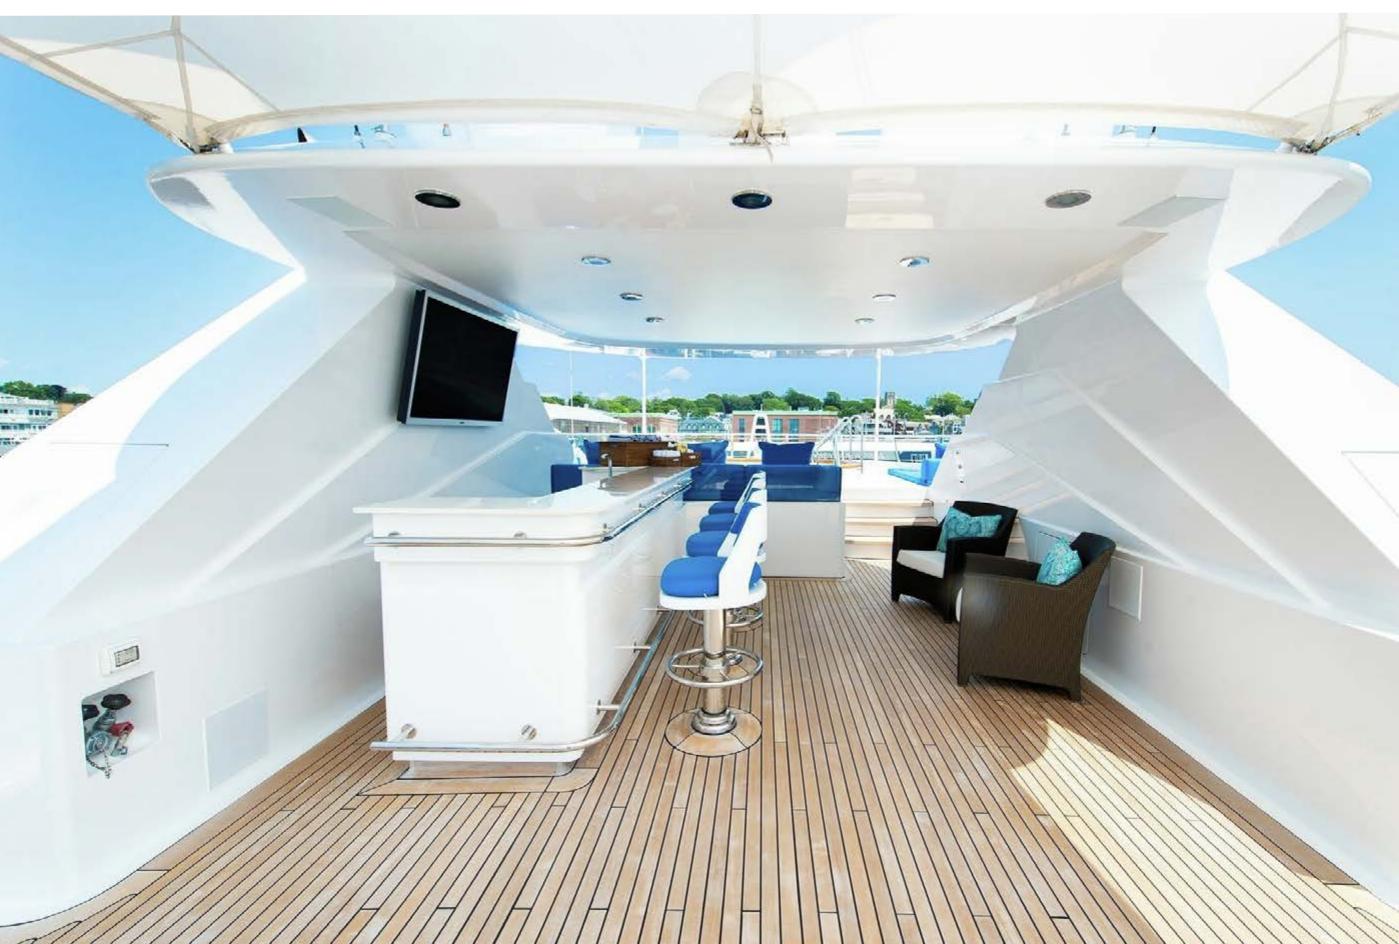

" | RUNNING





YACHT FOR CHARTER | BERILDA | 48M / 157'6" | MAIN DECK AFT DINING



YACHT FOR CHARTER | BERILDA | 48M / 157'6" | MAIN DECK AFT



### YACHT FOR CHARTER | BERILDA | 48M / 157'6" | MAIN SALON





# YACHT FOR CHARTER | BERILDA | 48M / 157'6" | MASTER STATEROOM



# YACHT FOR CHARTER | BERILDA | 48M / 157'6" | MASTER ENSUITE



# YACHT FOR CHARTER | BERILDA | 48M / 157'6" | MASTER STATEROOM OFFICE



# YACHT FOR CHARTER | BERILDA | 48M / 157'6" | GUEST STATEROOM



# YACHT FOR CHARTER | BERILDA | 48M / 157'6" | GUEST STATEROOM





# YACHT FOR CHARTER | BERILDA | 48M / 157'6" | DOUBLE STATEROOM



YACHT FOR CHARTER | BERILDA | 48M / 157'6" | PILOT HOUSE



### YACHT FOR CHARTER | BERILDA | 48M / 157'6" | SKY LOUNGE



# YACHT FOR CHARTER | BERILDA | 48M / 157'6" | SUN DECK



# YACHT FOR CHARTER | BERILDA | 48M / 157'6" | SUN DECK BAR



### YACHT FOR CHARTER | BERILDA | 48M / 157'6" | SUN DECK



### YACHT FOR CHARTER | BERILDA | 48M / 157'6" | SUN DECK



### YACHT FOR CHARTER | BERILDA | 48M / 157'6" | JACUZZI



YACHT FOR CHARTER | BERILDA | 48M / 157'6" | JACUZZI



#### YACHT FOR CHARTER | BERILDA | 48M / 157'6" | GENERAL ARRANGEMENT



Yachts offered are subject to availability. The particulars are believed to be correct but are not guaranteed and may not be used for contractual purposes. Specification provided for information only.