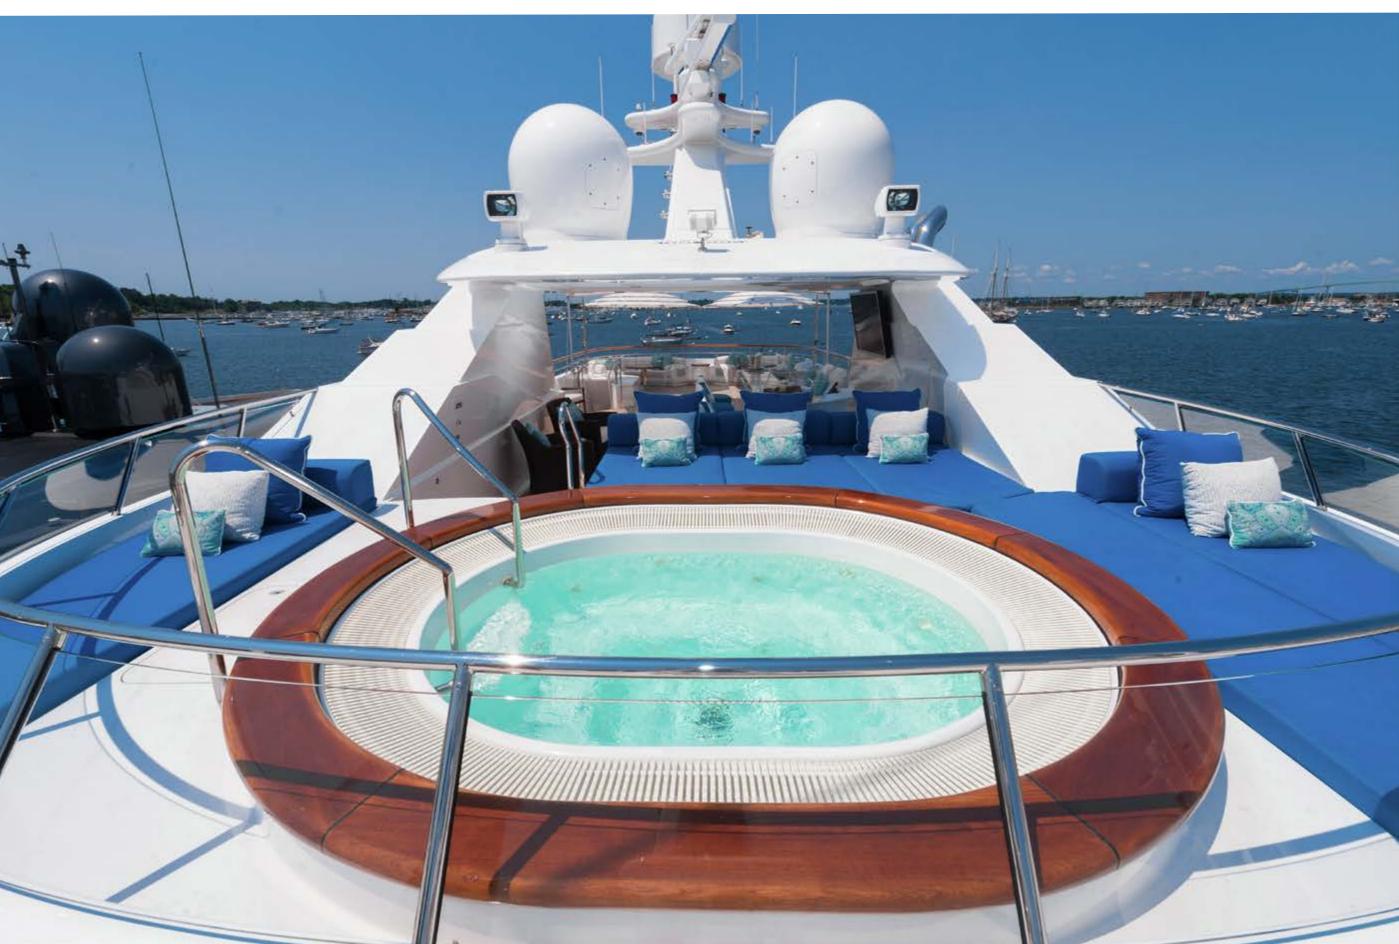

### YACHT FOR CHARTER | BERILDA | 48M / 157'6" | JACUZZI

YACHT FOR CHARTER | BERILDA | 48M / 157'6" | JACUZZI