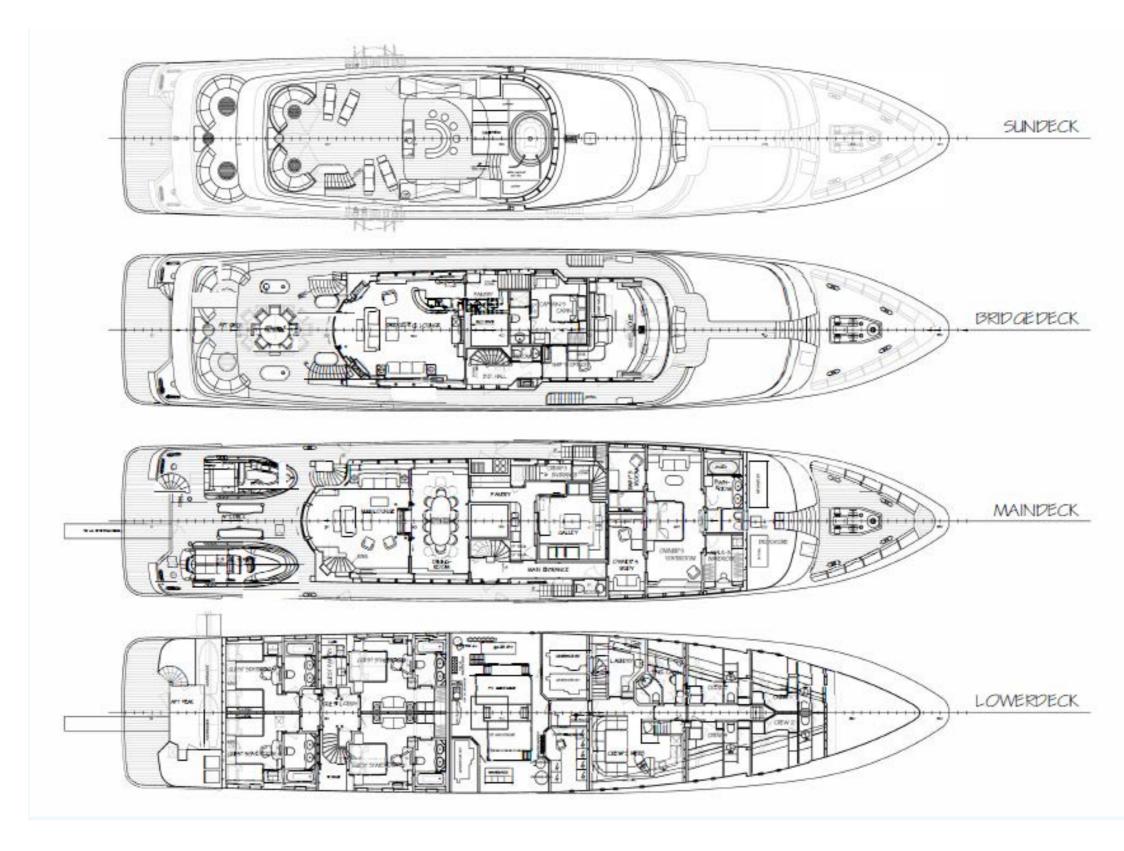

#### YACHT FOR CHARTER | BERILDA | 48M / 157'6" | GENERAL ARRANGEMENT

Yachts offered are subject to availability. The particulars are believed to be correct but are not guaranteed and may not be used for contractual purposes. Specification provided for information only.