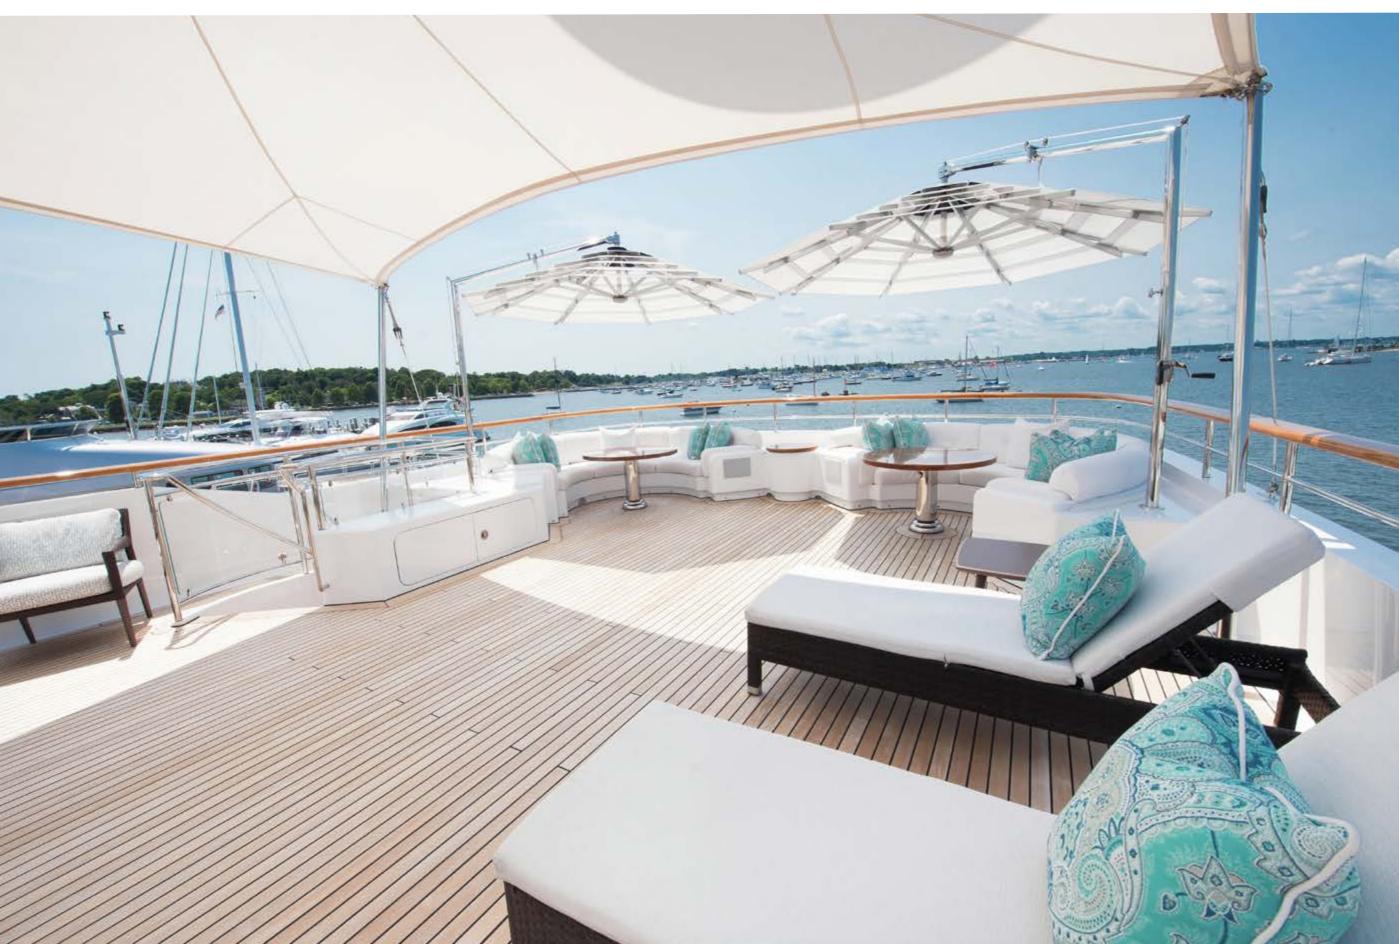

# YACHT FOR CHARTER | BERILDA | 48M / 157'6" | SUN DECK

### YACHT FOR CHARTER | BERILDA | 48M / 157'6" | SUN DECK