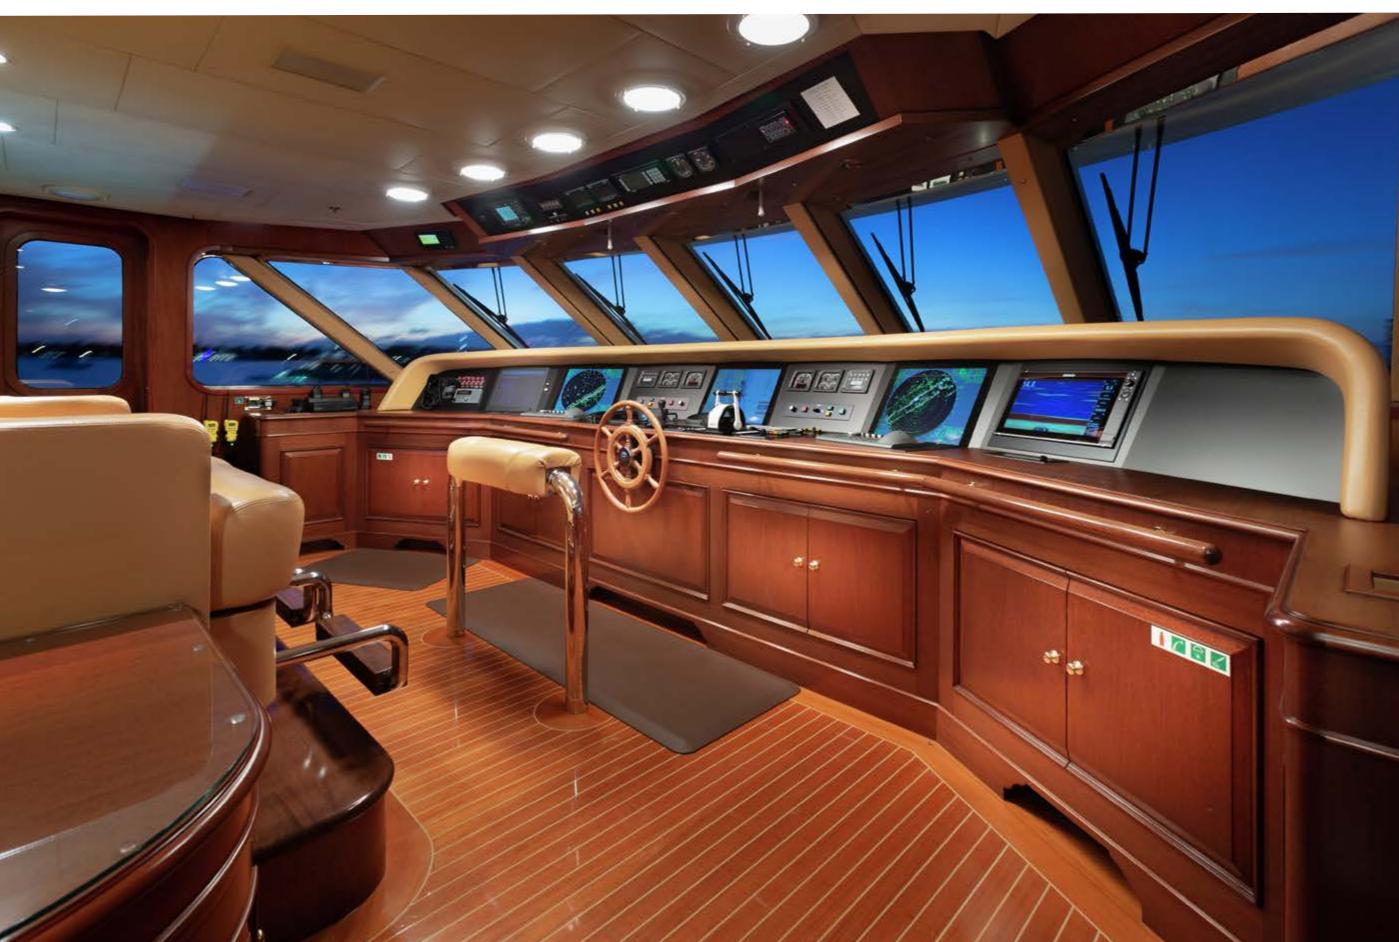

# YACHT FOR CHARTER | BERILDA | 48M / 157'6" | DOUBLE STATEROOM

YACHT FOR CHARTER | BERILDA | 48M / 157'6" | PILOT HOUSE