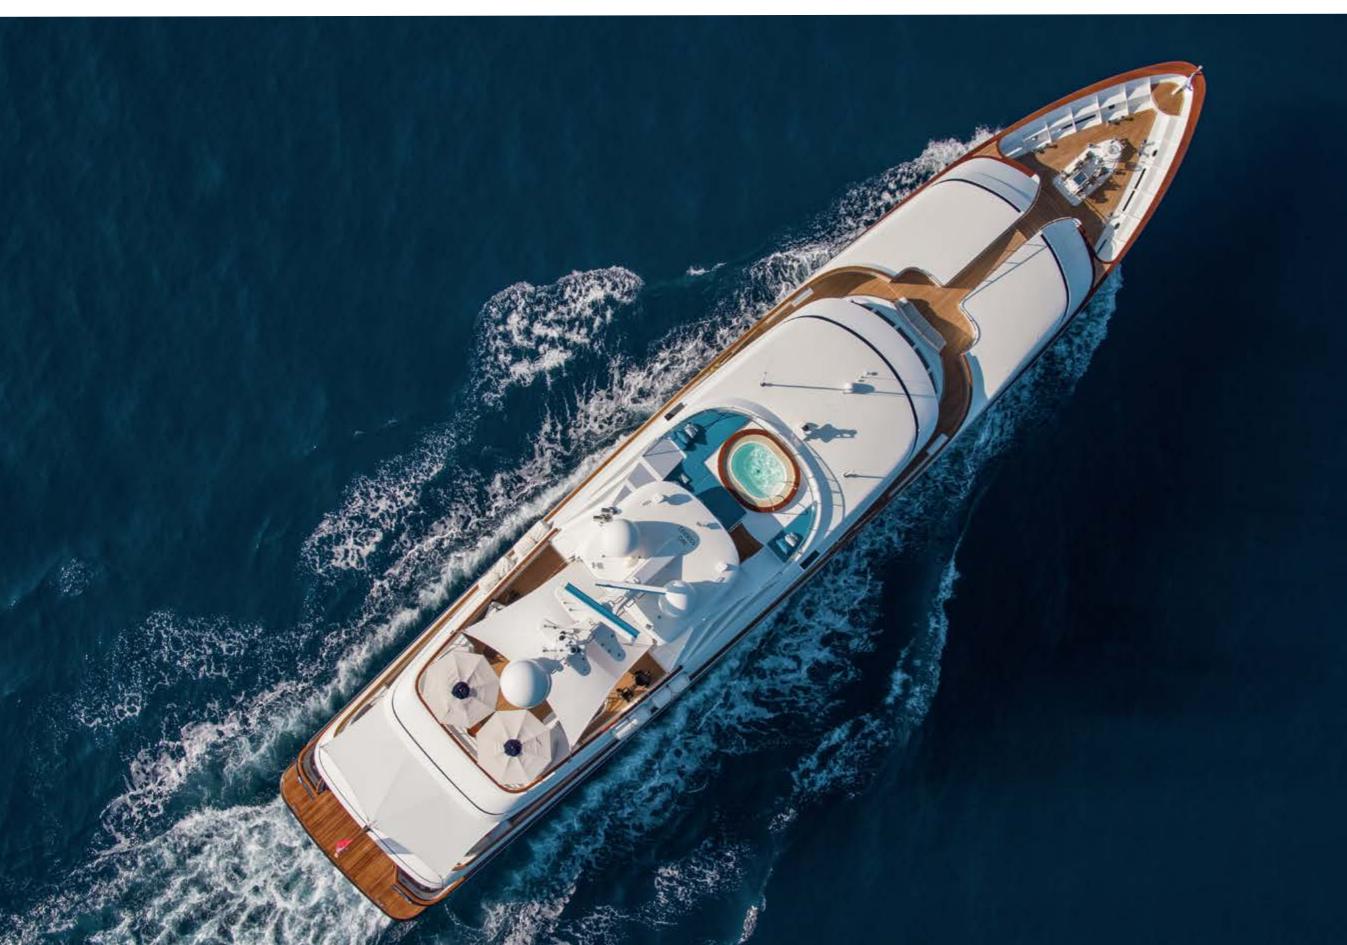

# YACHT FOR CHARTER | BERILDA | 48M / 157'6" | SUN DECK

# YACHT FOR CHARTER | BERILDA | 48M / 157'6" | SUN DECK BAR

### YACHT FOR CHARTER | BERILDA | 48M / 157'6" | SUN DECK

### YACHT FOR CHARTER | BERILDA | 48M / 157'6" | JACUZZI

YACHT FOR CHARTER | BERILDA | 48M / 157'6" | JACUZZI