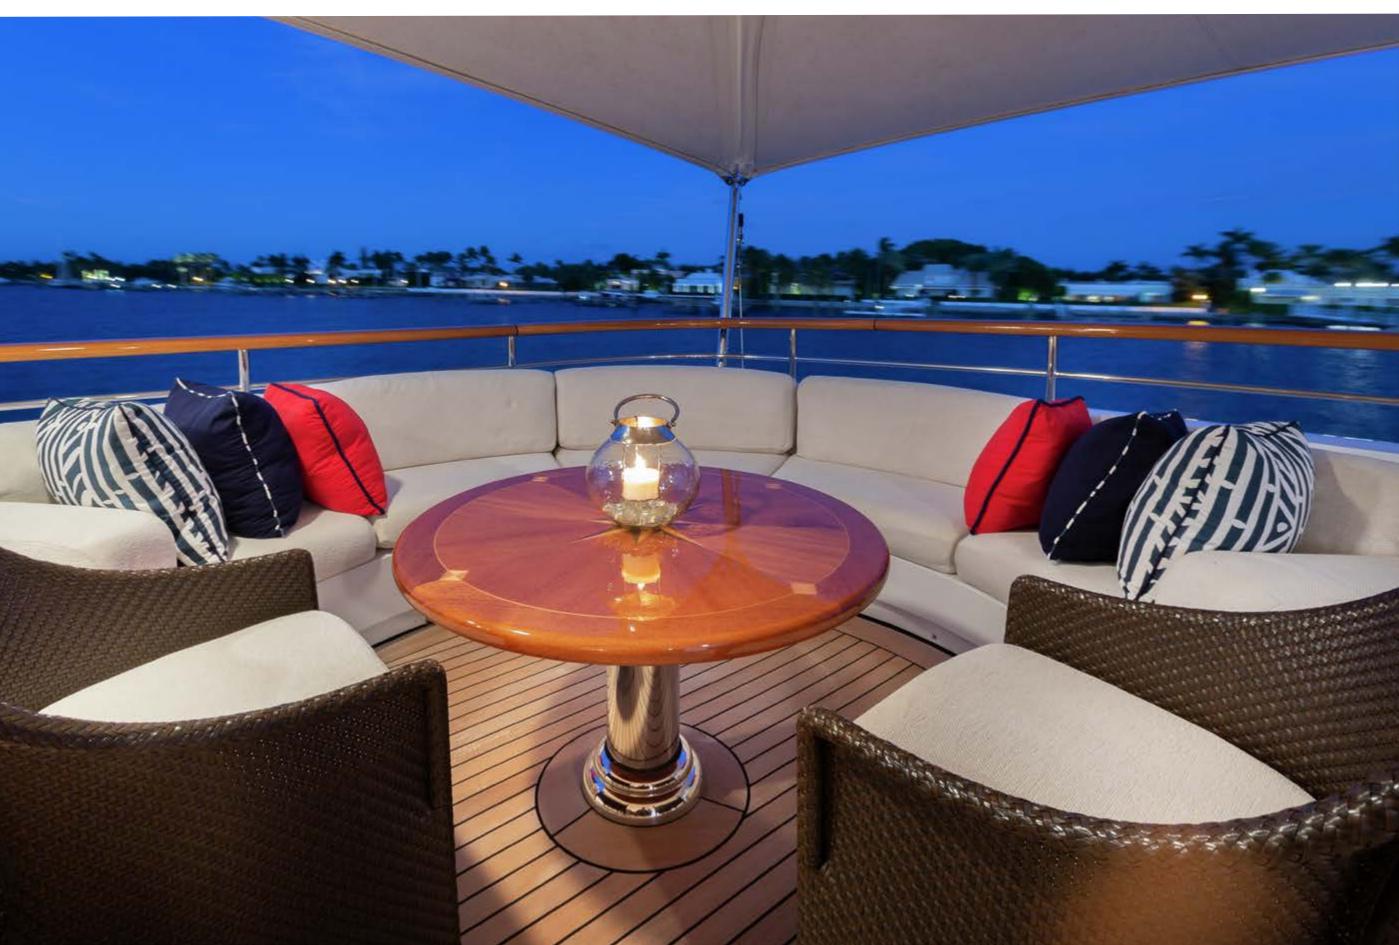

YACHT FOR CHARTER | BERILDA | 48M / 157'6" | RUNNING

YACHT FOR CHARTER | BERILDA | 48M / 157'6" | MAIN DECK AFT DINING

YACHT FOR CHARTER | BERILDA | 48M / 157'6" | MAIN DECK AFT