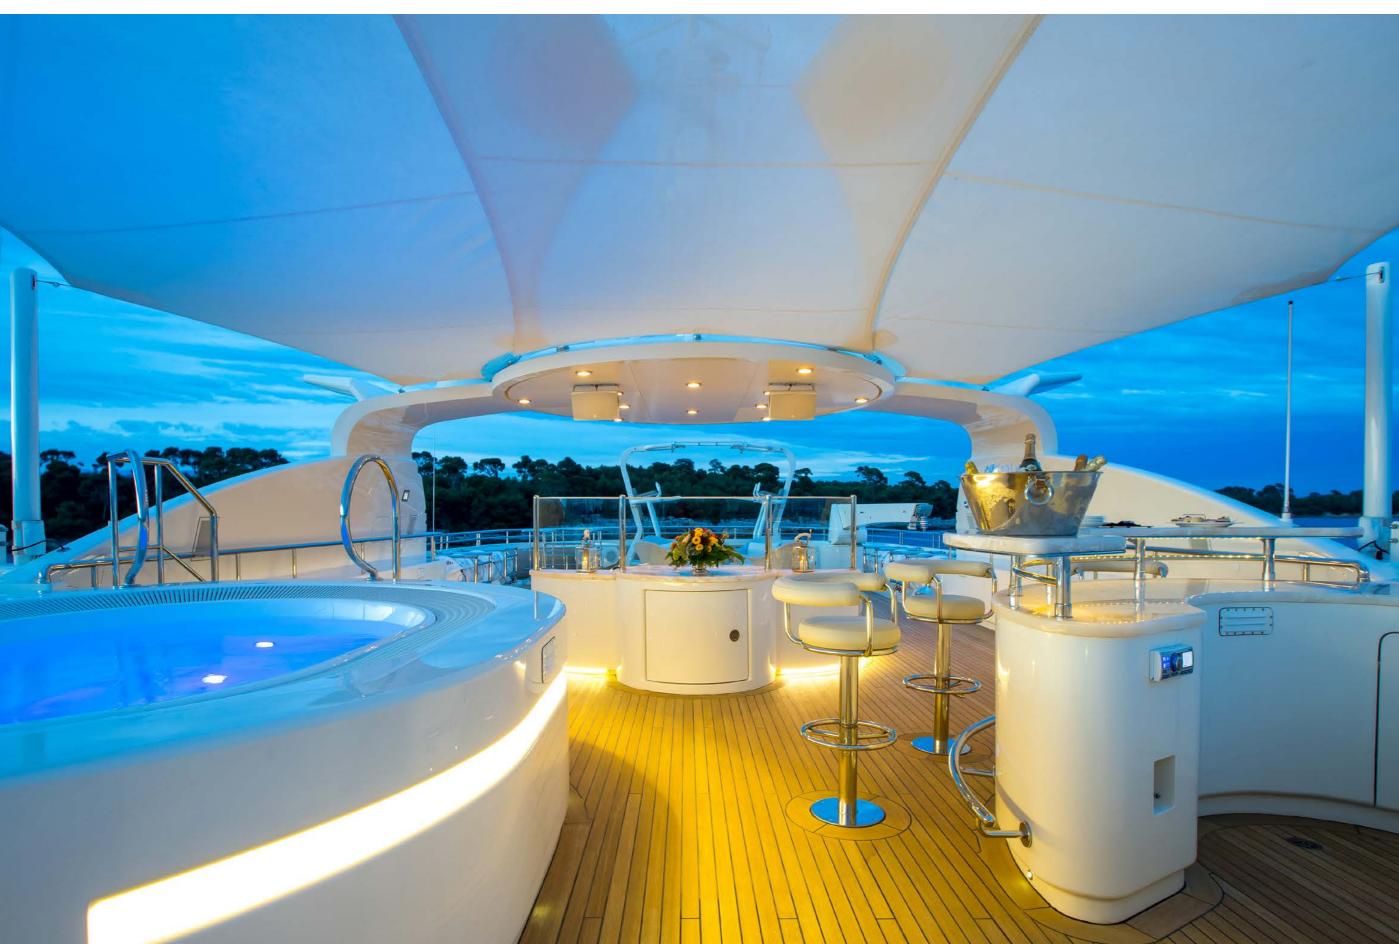

## YACHT FOR CHARTER | AMADEUS | | 44.7M / 146'08" | SUN DECK

YACHT FOR CHARTER | AMADEUS | | 44.7M / 146'08" | JACUZZI

YACHT FOR CHARTER | AMADEUS | | 44.7M / 146'08" | MASSAGE TABLE