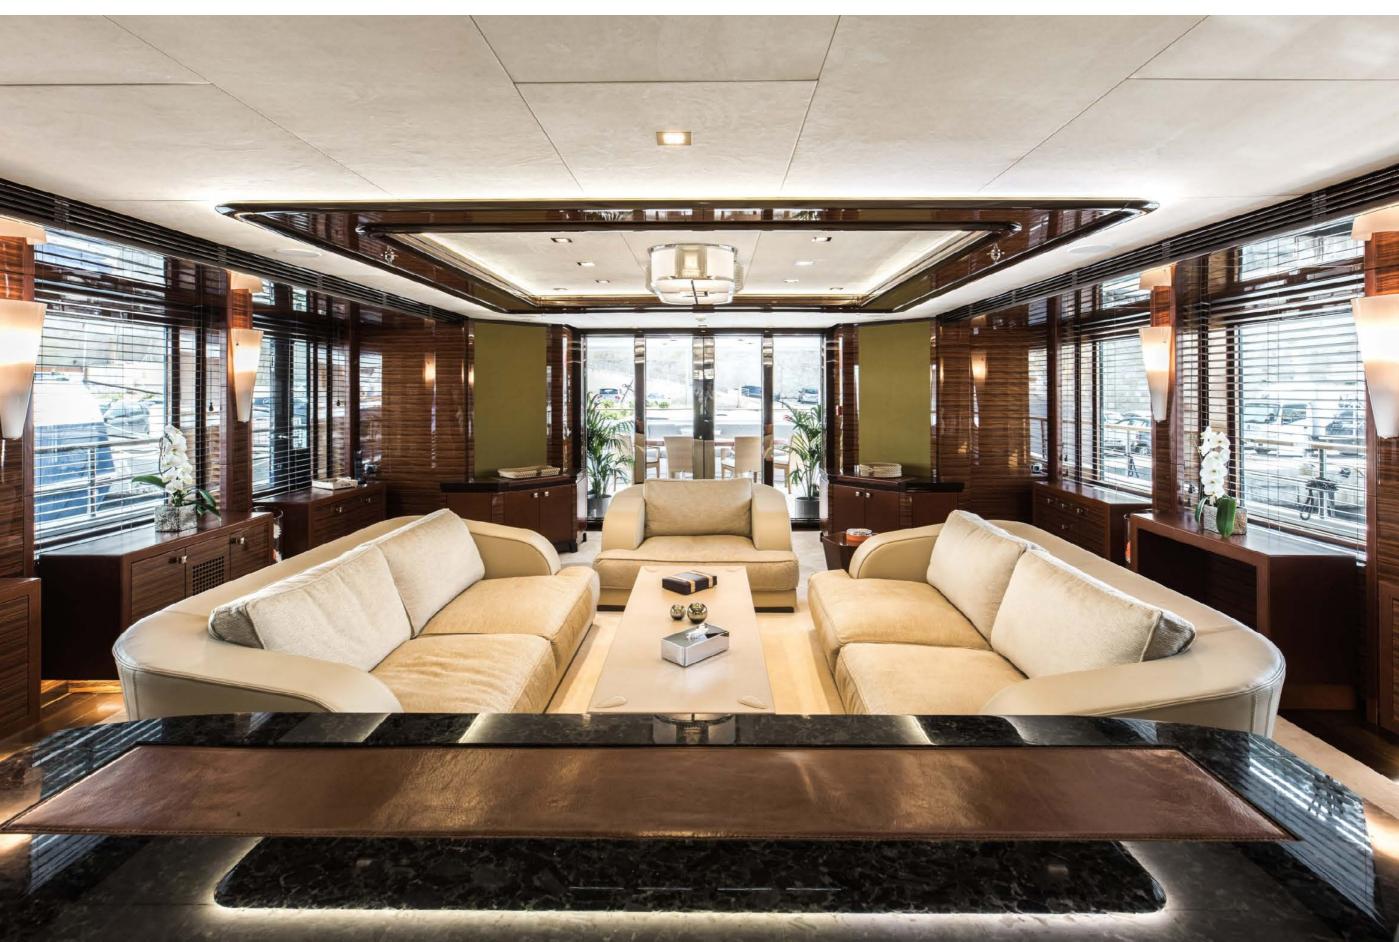

#### YACHT FOR CHARTER | AMADEUS | | 44.7M / 146'08" | AERIAL

YACHT FOR CHARTER | AMADEUS | | 44.7M / 146'08" | MAIN DECK | SALON