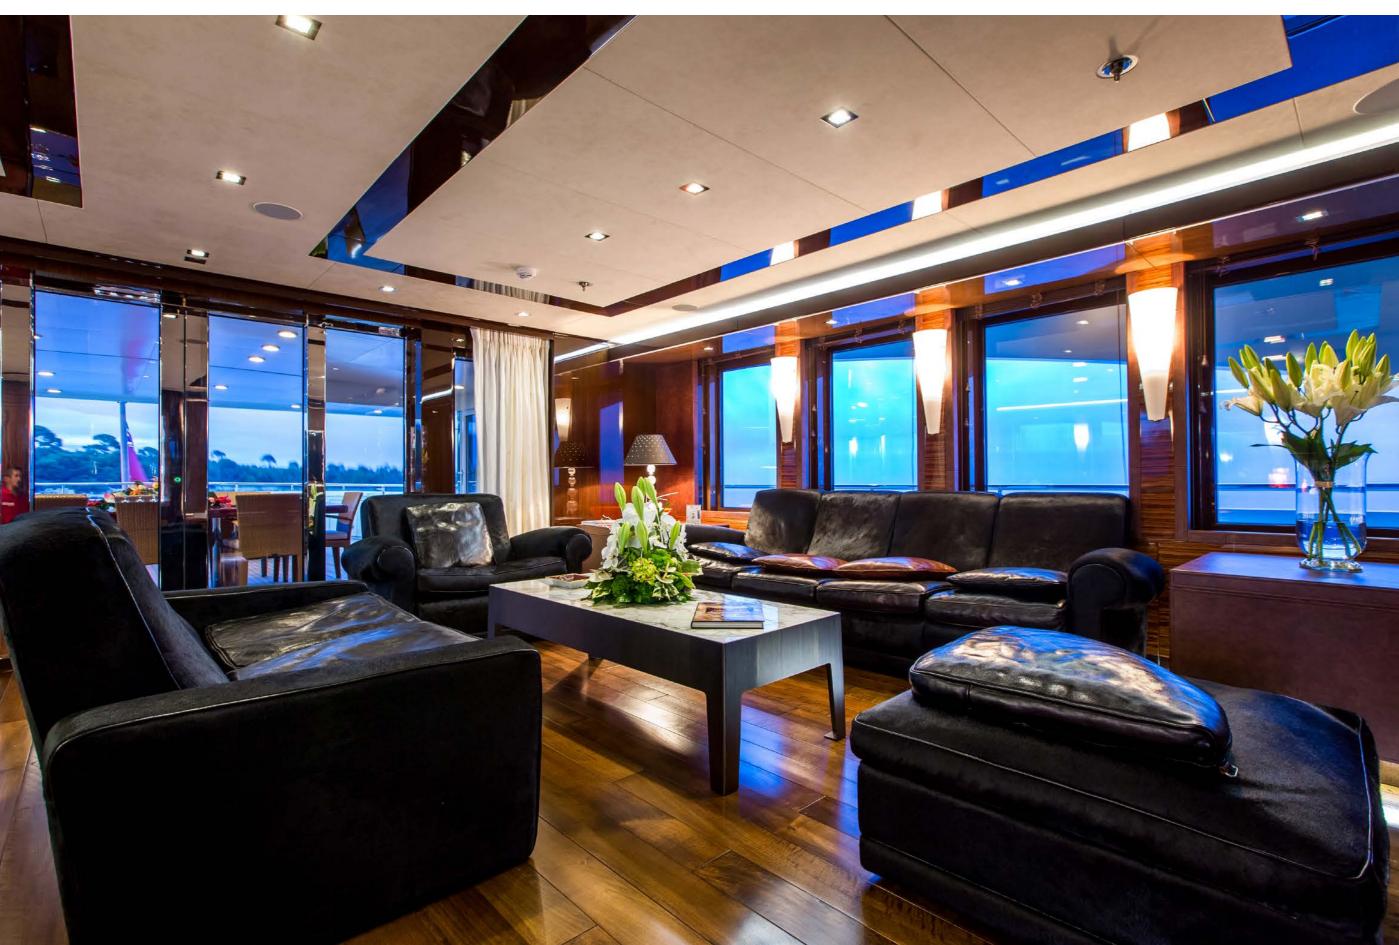

#### YACHT FOR CHARTER | AMADEUS | | 44.7M / 146'08" | AERIAL

YACHT FOR CHARTER | AMADEUS | | 44.7M / 146'08" | MAIN DECK | SALON