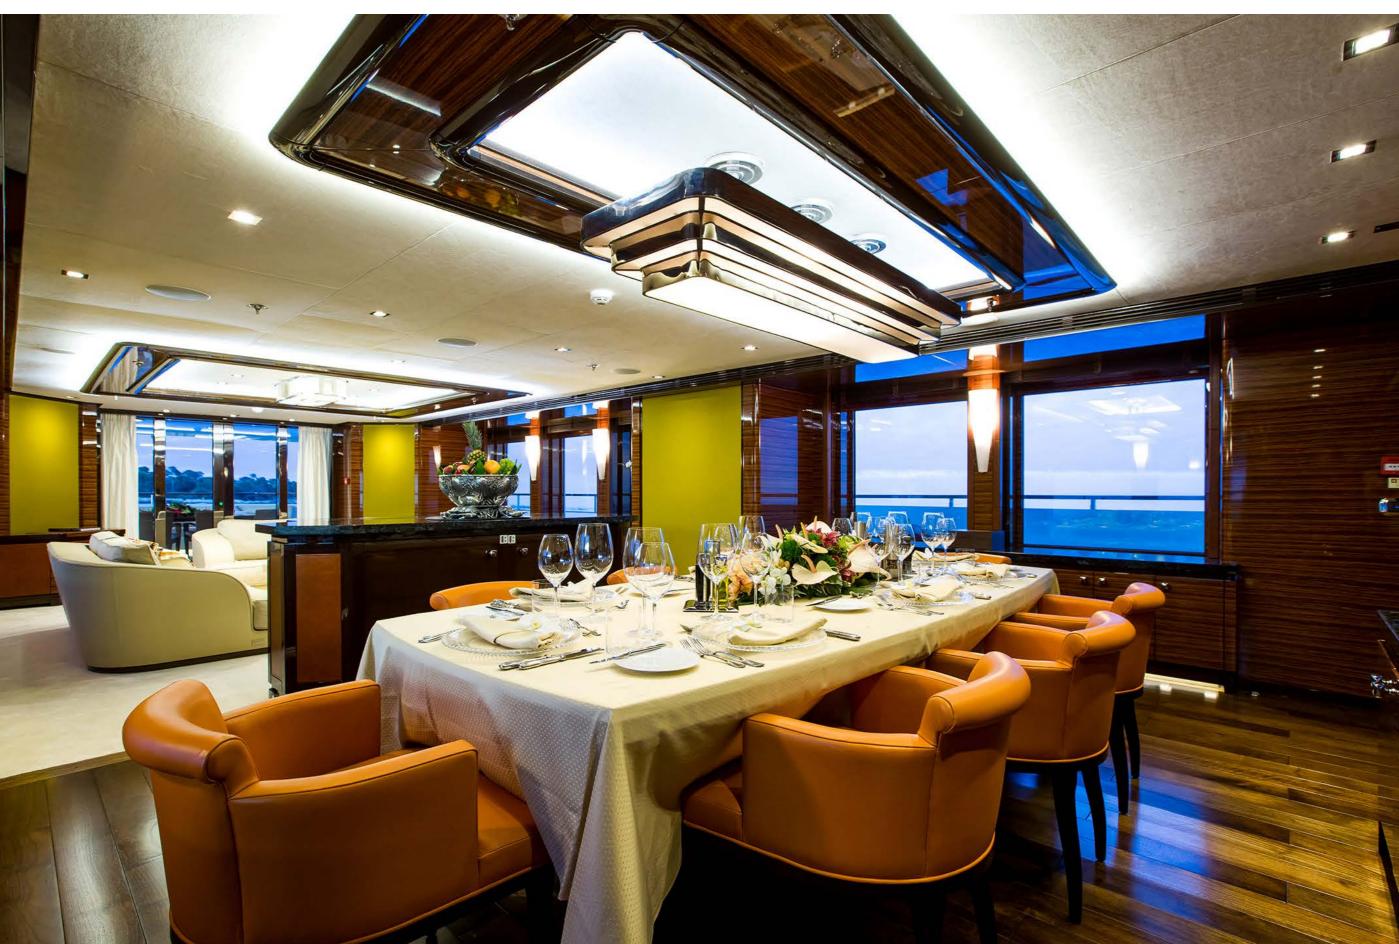

|

| CRUISING AREA SUMMER | EAST MEDITERRANEAN |  |
|----------------------|--------------------|--|
| CRUISING AREA WINTER | RED SEA            |  |
| WEEKLY RATE HIGH     | € 160,000          |  |
| WEEKLY RATE LOW      | € 140,000          |  |

Yachts offered are subject to availability. The particulars are believed to be correct but are not guaranteed and may not be used for contractual purposes. Specification provided for information only.

#### YACHT FOR CHARTER | AMADEUS | | 44.7M / 146'08" | AERIAL



YACHT FOR CHARTER | AMADEUS | | 44.7M / 146'08" | MAIN DECK | SALON







## YACHT FOR CHARTER | AMADEUS | | 44.7M / 146'08" | DETAIL



## YACHT FOR CHARTER | AMADEUS | | 44.7M / 146'08" | MAIN DECK | MASTER STATEROOM



#### YACHT FOR CHARTER | AMADEUS | | 44.7M / 146'08" | MAIN DECK | MASTER SALON



YACHT FOR CHARTER | AMADEUS | | 44.7M / 146'08" | MAIN DECK | MASTER DRESSING



YACHT FOR CHARTER | AMADEUS | | 44.7M / 146'08" | MASTER EN SUITE



#### YACHT FOR CHARTER | AMADEUS | | 44.7M / 146'08" | MASTER EN SUITE



## YACHT FOR CHARTER | AMADEUS | | 44.7M / 146'08" | UPPER DECK | SALON



YACHT FOR CHARTER | AMADEUS | | 44.7M / 146'08" | DETAIL



YACHT FOR CHARTER | AMADEUS | | 44.7M / 146'08" | LOWER DECK | DOUBLE STATEROOM



YACHT FOR CHARTER | AMADEUS | | 44.7M / 146'08" | DOUBLE CABIN STUDIO





YACHT FOR CHARTER | AMADEUS | | 44.7M / 146'08" |