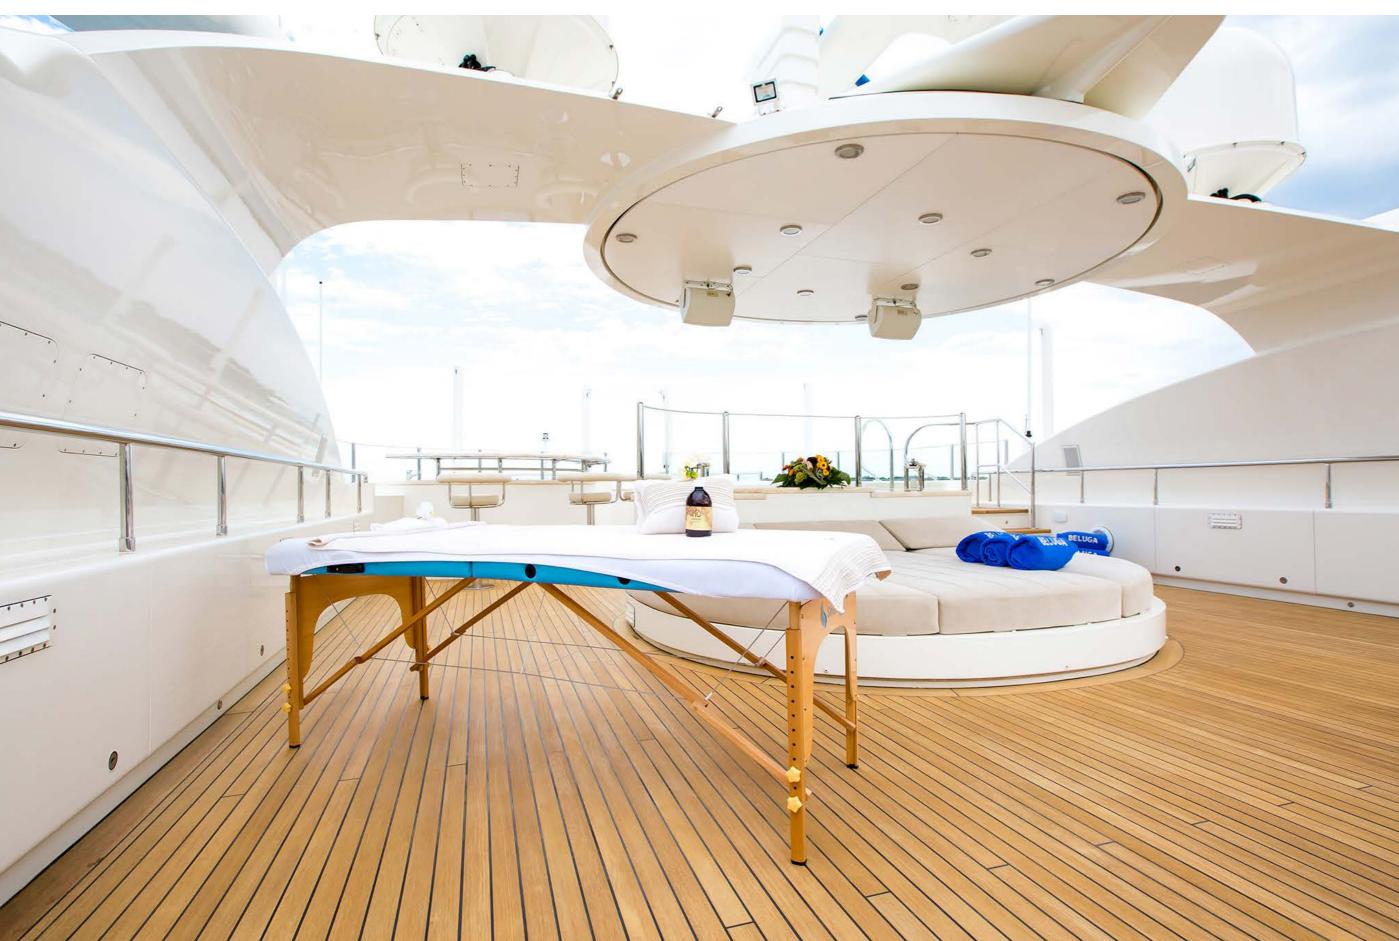

## YACHT FOR CHARTER | AMADEUS | | 44.7M / 146'08" | SUN DECK

YACHT FOR CHARTER | AMADEUS | | 44.7M / 146'08" | JACUZZI

YACHT FOR CHARTER | AMADEUS | | 44.7M / 146'08" | MASSAGE TABLE