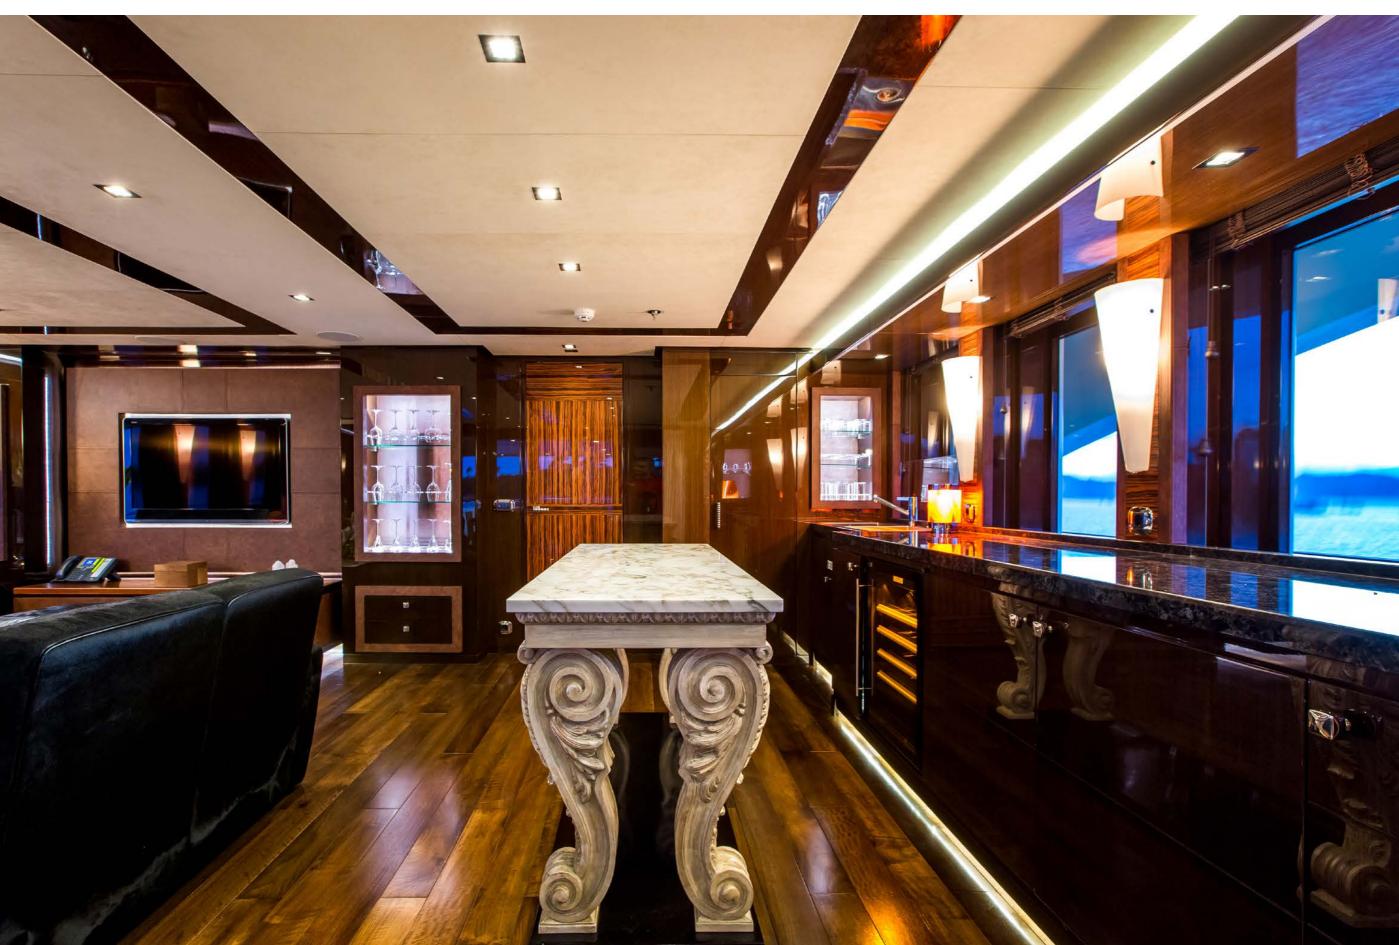

#### YACHT FOR CHARTER | AMADEUS | | 44.7M / 146'08" | AERIAL

YACHT FOR CHARTER | AMADEUS | | 44.7M / 146'08" | MAIN DECK | SALON