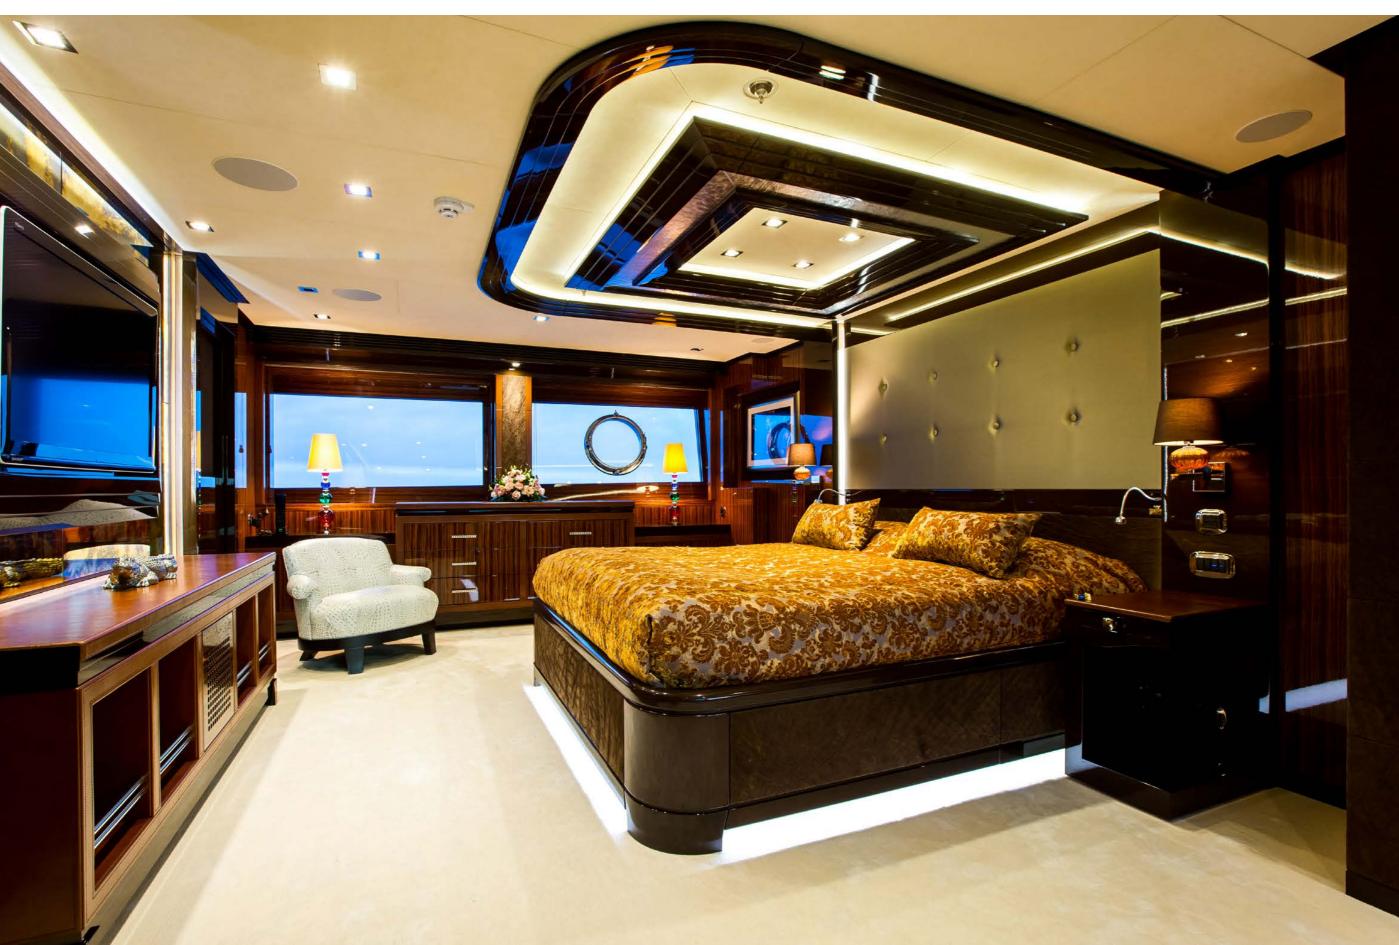

## YACHT FOR CHARTER | AMADEUS | | 44.7M / 146'08" | MAIN DECK | MASTER STATEROOM