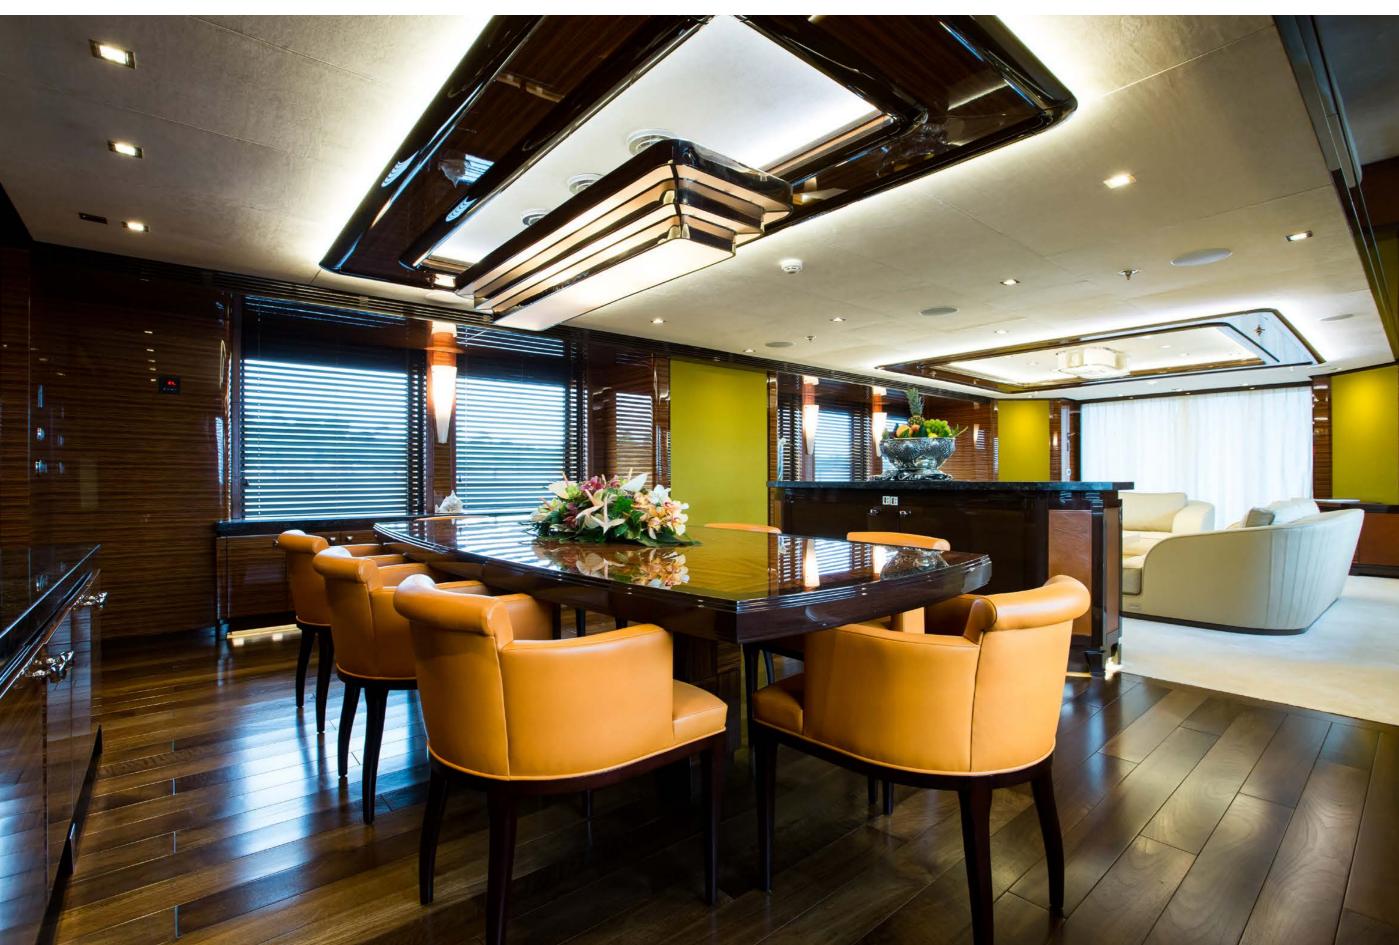

|

| CRUISING AREA SUMMER | EAST MEDITERRANEAN |  |
|----------------------|--------------------|--|
| CRUISING AREA WINTER | RED SEA            |  |
| WEEKLY RATE HIGH     | € 160,000          |  |
| WEEKLY RATE LOW      | € 140,000          |  |

Yachts offered are subject to availability. The particulars are believed to be correct but are not guaranteed and may not be used for contractual purposes. Specification provided for information only.

#### YACHT FOR CHARTER | AMADEUS | | 44.7M / 146'08" | AERIAL



YACHT FOR CHARTER | AMADEUS | | 44.7M / 146'08" | MAIN DECK | SALON







## YACHT FOR CHARTER | AMADEUS | | 44.7M / 146'08" | DETAIL



## YACHT FOR CHARTER | AMADEUS | | 44.7M / 146'08" | MAIN DECK | MASTER STATEROOM



#### YACHT FOR CHARTER | AMADEUS | | 44.7M / 146'08" | MAIN DECK | MASTER SALON



YACHT FOR CHARTER | AMADEUS | | 44.7M / 146'08" | MAIN DECK | MASTER DRESSING



YACHT FOR CHARTER | AMADEUS | | 44.7M / 146'08" | MASTER EN SUITE



#### YACHT FOR CHARTER | AMADEUS | | 44.7M / 146'08" | MASTER EN SUITE



## YACHT FOR CHARTER | AMADEUS | | 44.7M / 146'08" | UPPER DECK | SALON



YACHT FOR CHARTER | AMADEUS | | 44.7M / 146'08" | DETAIL



YACHT FOR CHARTER | AMADEUS | | 44.7M / 146'08" | LOWER DECK | DOUBLE STATEROOM



YACHT FOR CHARTER | AMADEUS | | 44.7M / 146'08" | DOUBLE CABIN STUDIO





YACHT FOR CHARTER | AMADEUS | | 44.7M / 146'08"