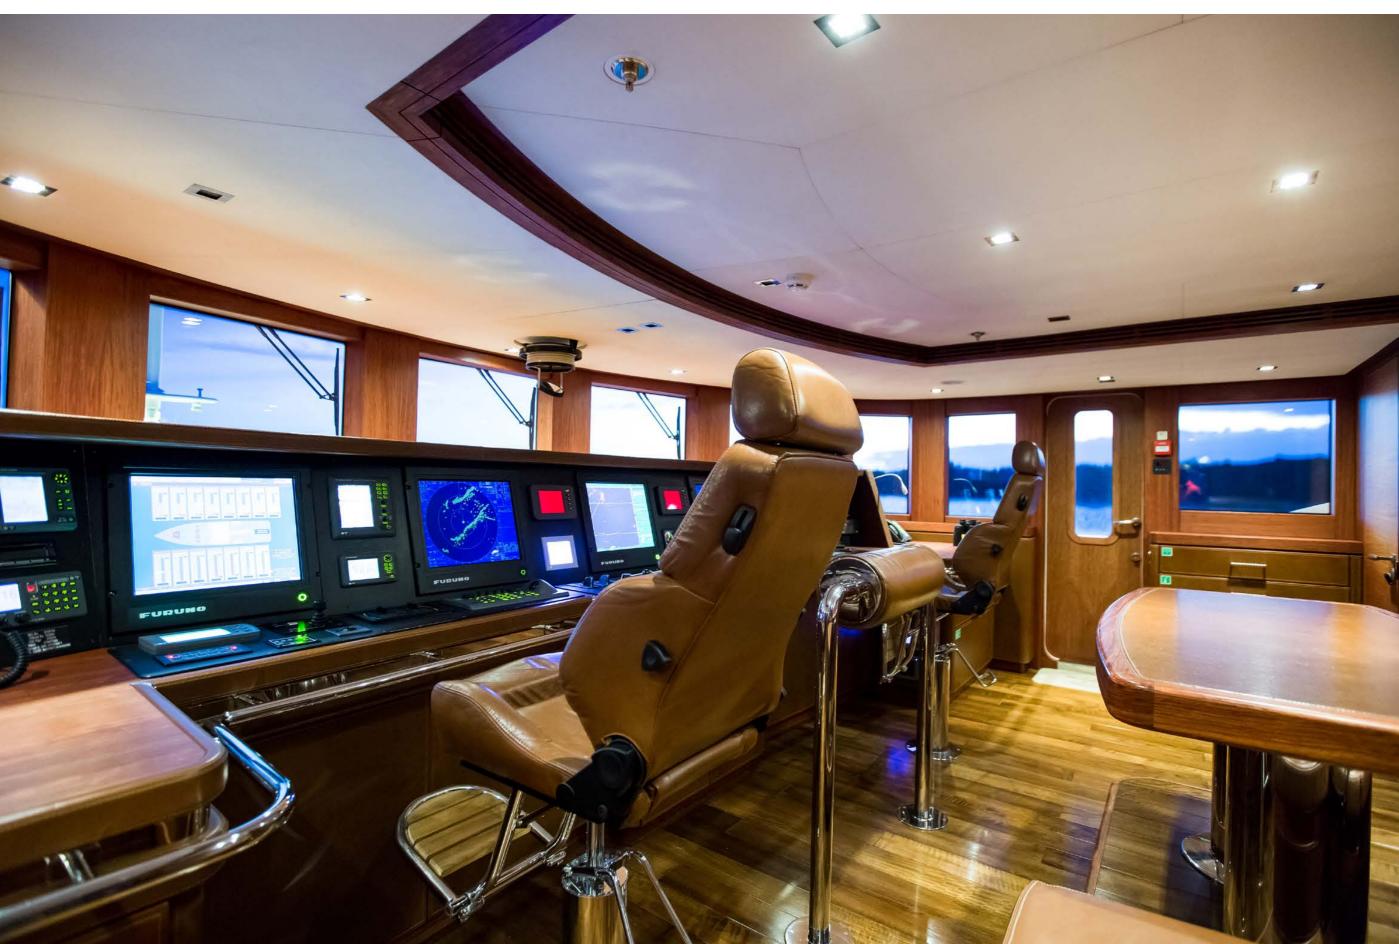

## YACHT FOR CHARTER | AMADEUS | | 44.7M / 146'08" | LOWER DECK | SAUNA

YACHT FOR CHARTER | AMADEUS | | 44.7M / 146'08" | UPPER DECK | BRIDGE

YACHT FOR CHARTER | AMADEUS | | 44.7M / 146'08" | UPPER DECK