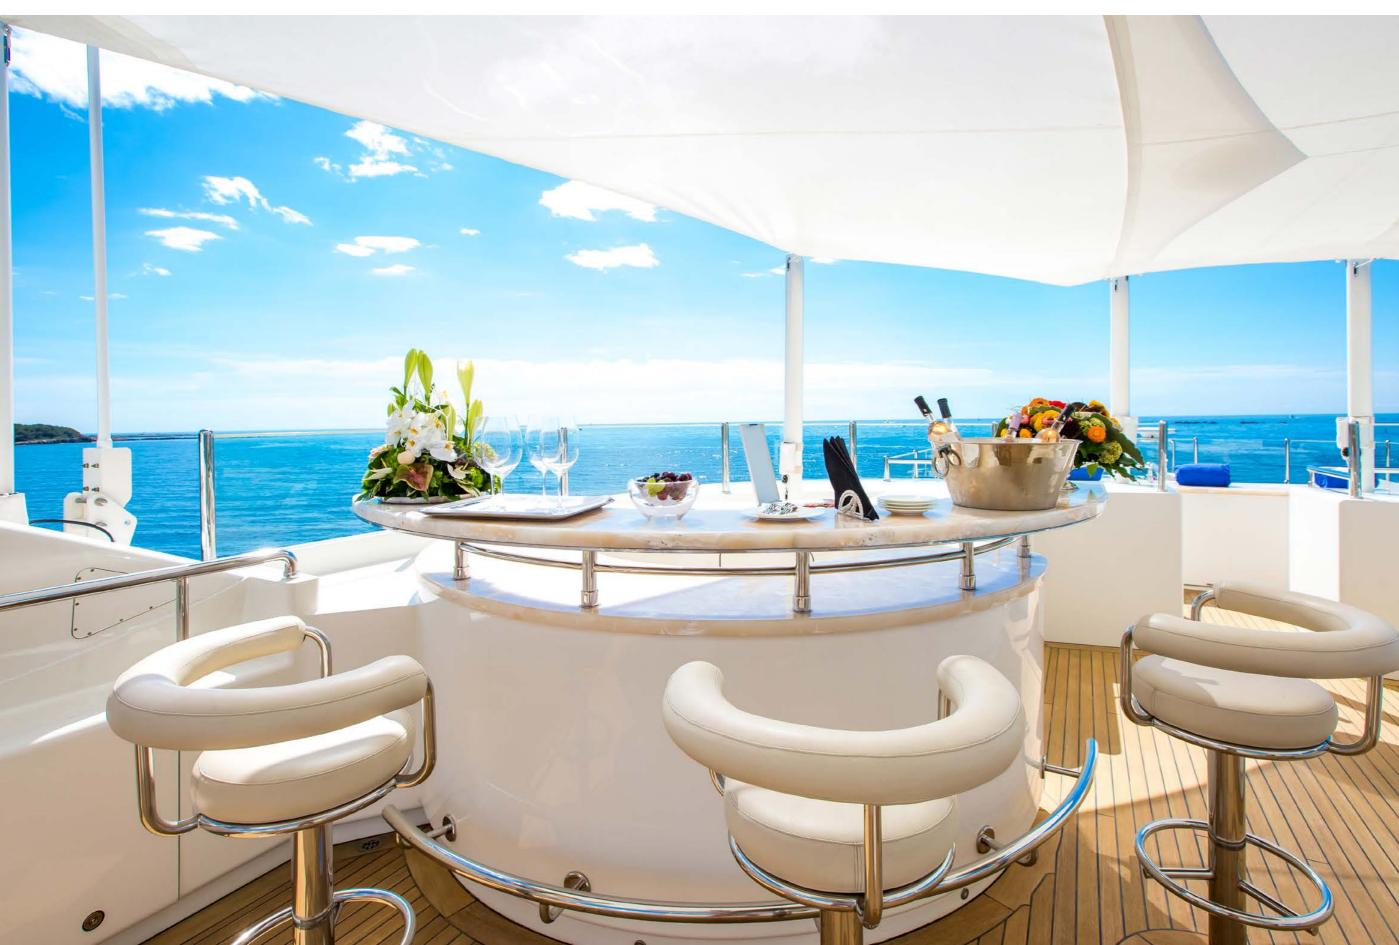

## YACHT FOR CHARTER | AMADEUS | | 44.7M / 146'08" | SUN DECK

YACHT FOR CHARTER | AMADEUS | | 44.7M / 146'08" | JACUZZI

YACHT FOR CHARTER | AMADEUS | | 44.7M / 146'08" | MASSAGE TABLE