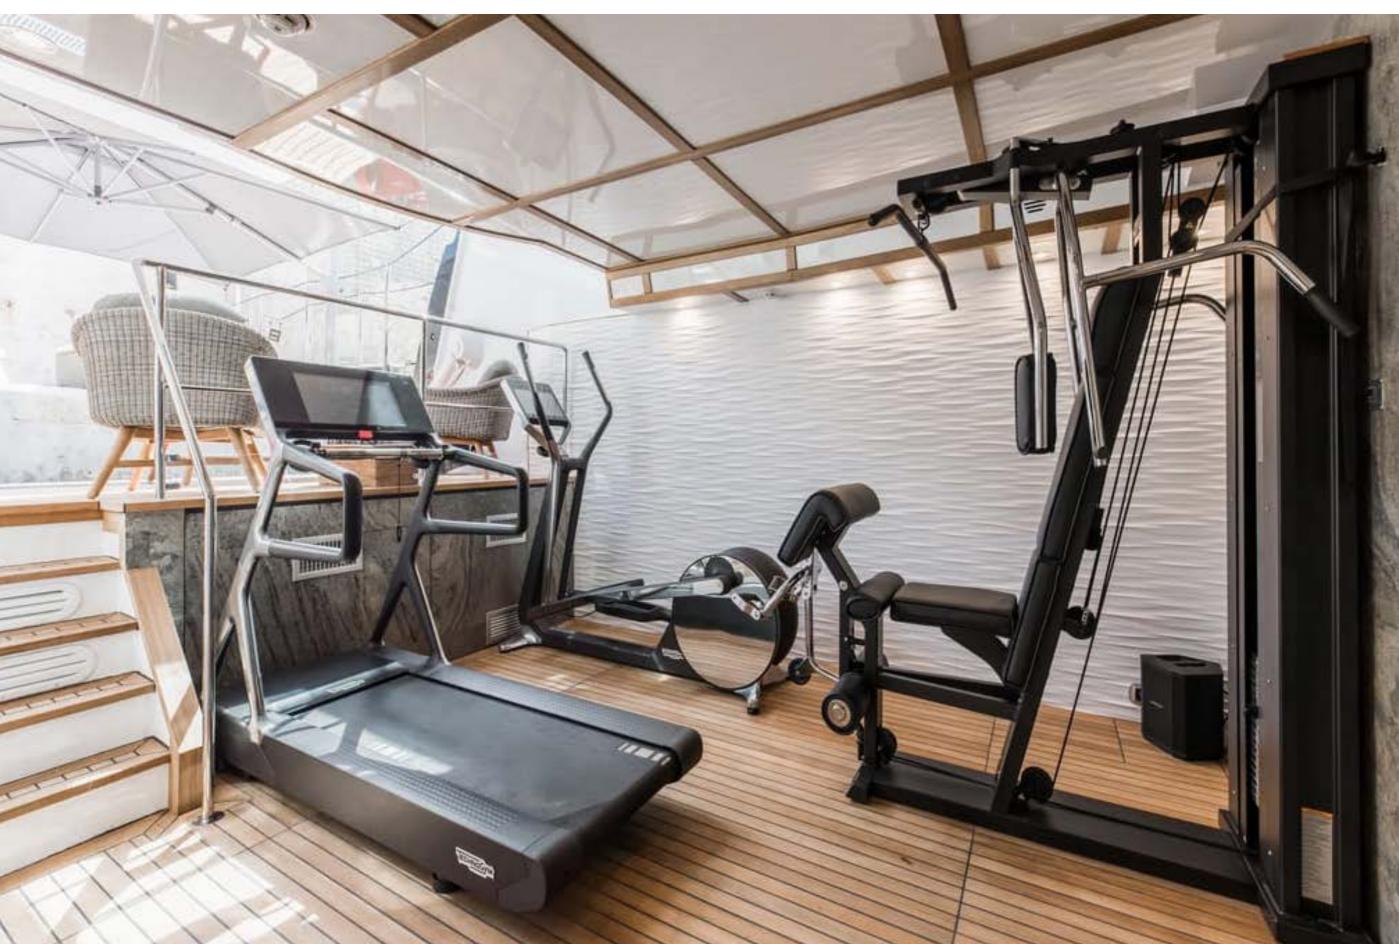

## YACHT FOR CHARTER | AMADEUS | | 44.7M / 146'08" | LOWER DECK | SAUNA

YACHT FOR CHARTER | AMADEUS | | 44.7M / 146'08" | UPPER DECK | BRIDGE

YACHT FOR CHARTER | AMADEUS | | 44.7M / 146'08" | UPPER DECK