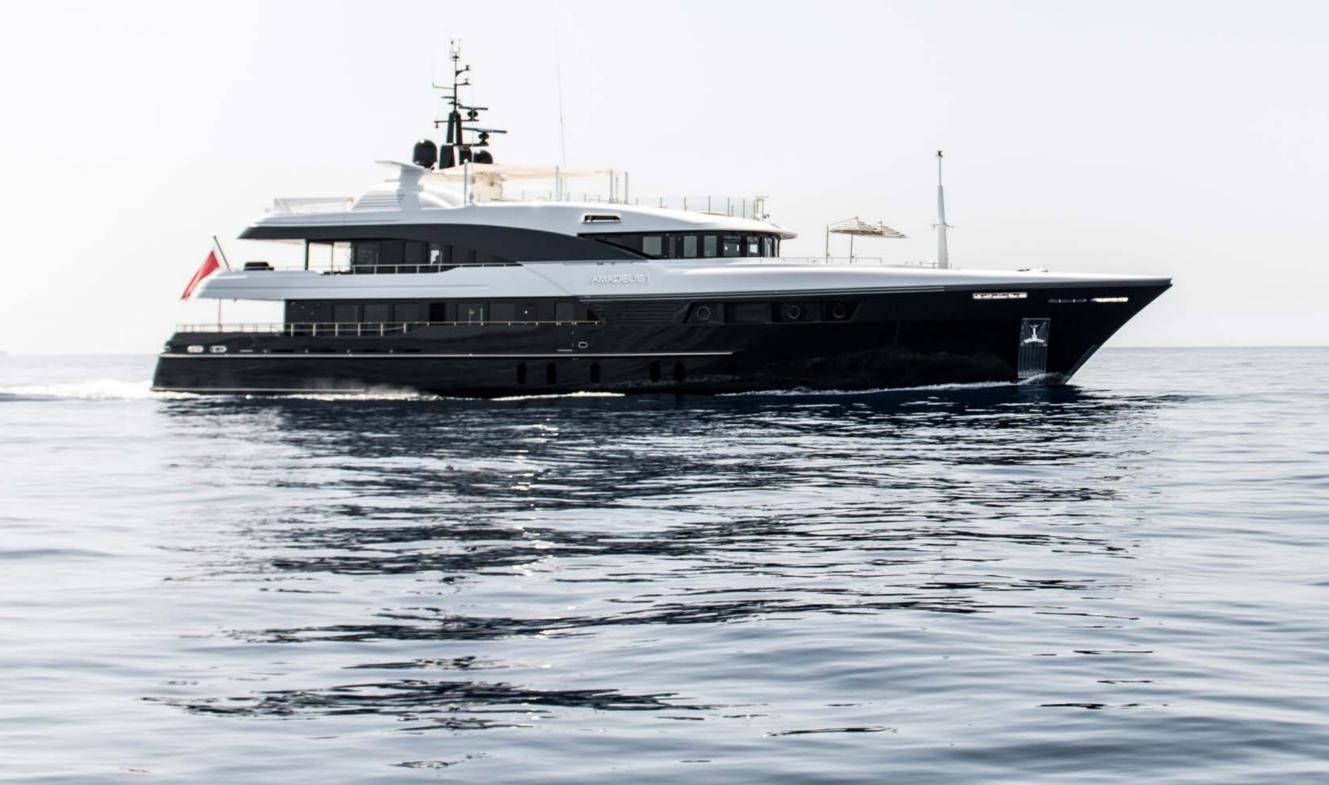

## YACHT FOR CHARTER | AMADEUS | | 44.7M / 146'08" | PROFILE

YACHT FOR CHARTER | AMADEUS | | 44.7M / 146'08"