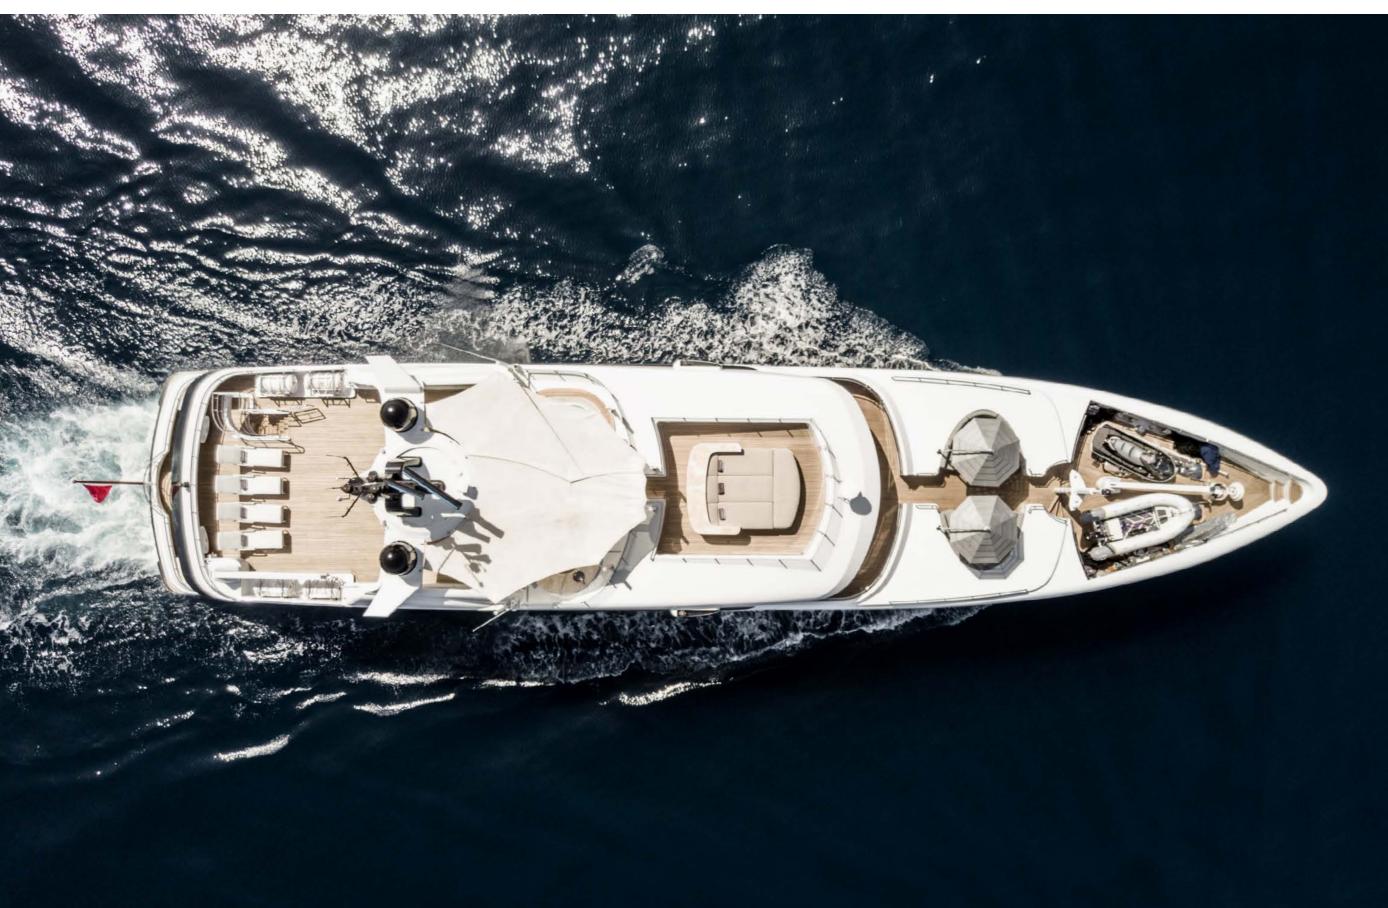

#### YACHT FOR CHARTER | AMADEUS | | 44.7M / 146'08" | AERIAL

YACHT FOR CHARTER | AMADEUS | | 44.7M / 146'08" | MAIN DECK | SALON