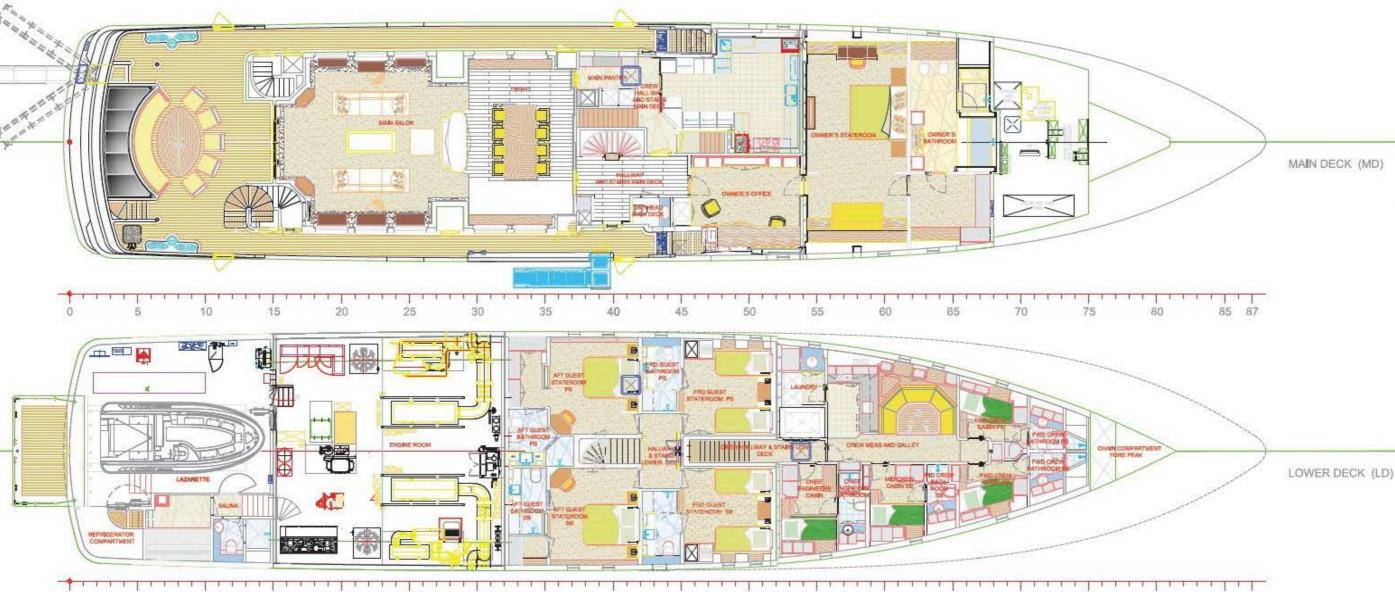

ER DECK | DINING AREA





## YACHT FOR CHARTER | AMADEUS | | 44.7M / 146'08" | SUN DECK



YACHT FOR CHARTER | AMADEUS | | 44.7M / 146'08" | JACUZZI



YACHT FOR CHARTER | AMADEUS | | 44.7M / 146'08" | MASSAGE TABLE



## YACHT FOR CHARTER | AMADEUS | | 44.7M / 146'08" | FOREDECK







## YACHT FOR CHARTER | AMADEUS | | 44.7M / 146'08" | PROFILE



YACHT FOR CHARTER | AMADEUS | | 44.7M / 146'08"

#### TENDERS

NEW CHASE TENDER AXOPAR 37FT

SOLAS RESCUE TENDER

TOYS1 JET SKI YAMAHA4 SEABOBSFLYBOARDWAKEBOARDWATERSKISVARIOUS INFLATABLESTOWABLE TOYSDIVER COMPRESSORJELLYFISH POOLPADDLE BOARDS

Yachts offered are subject to availability. The particulars are believed to be correct but are not guaranteed and may not be used for contractual purposes. Specification provided for information only.



85 87