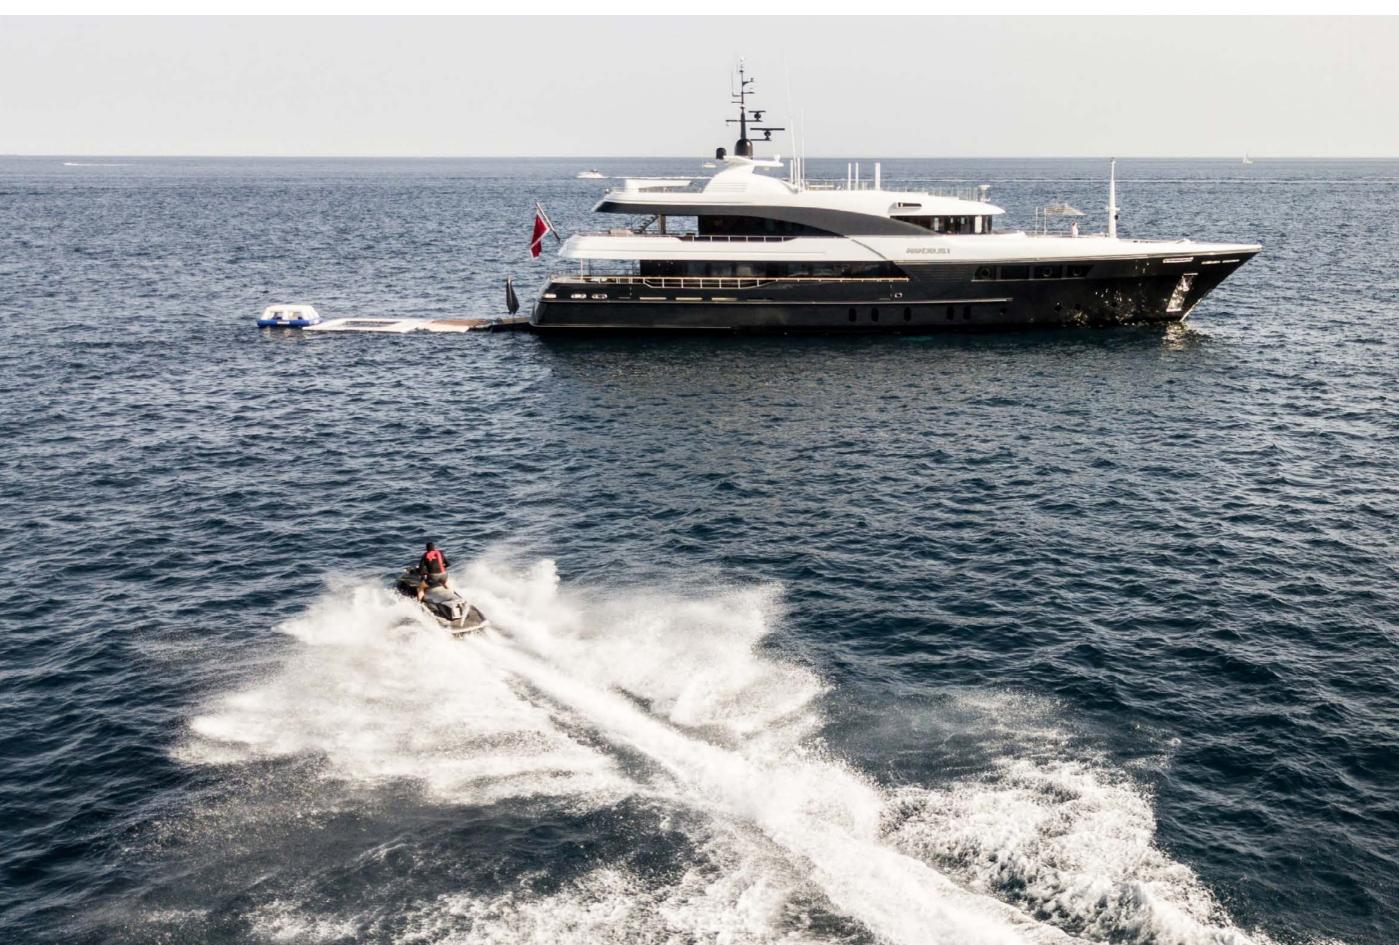

## YACHT FOR CHARTER | AMADEUS | | 44.7M / 146'08" | PROFILE

YACHT FOR CHARTER | AMADEUS | | 44.7M / 146'08"