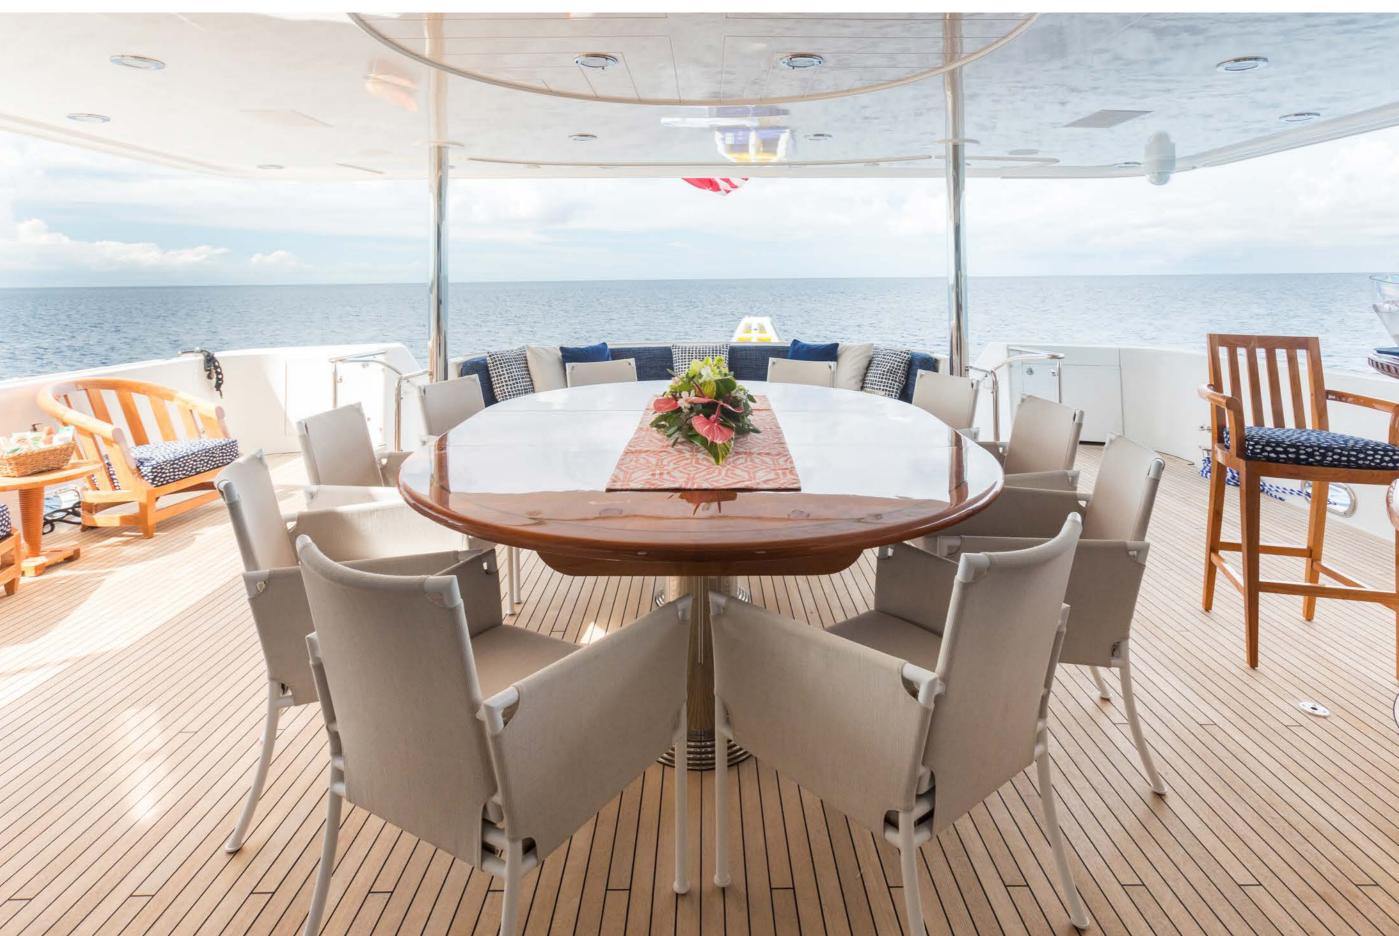

## YACHT FOR CHARTER | ALL INN | 39.62M / 130' | MAIN DECK AFT

YACHT FOR CHARTER | ALL INN | 39.62M / 130' | MAIN SALON / FORMAL DINING

YACHT FOR CHARTER | ALL INN | 39.62M / 130' | MAIN SALON / FORMAL DINING