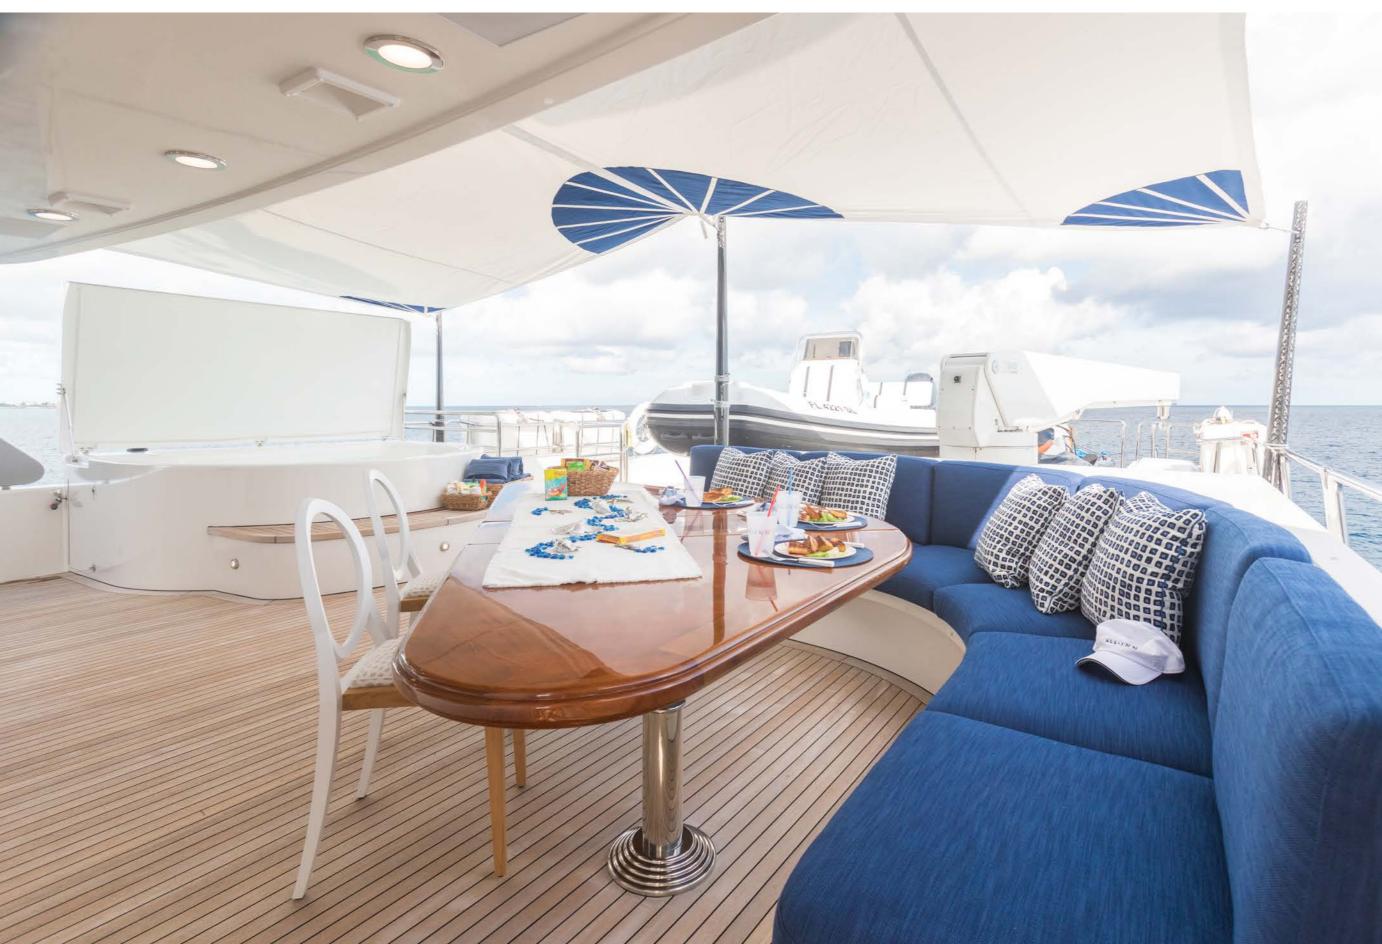

#### YACHT FOR CHARTER | ALL INN | 39.62M / 130' | SKY LOUNGE

YACHT FOR CHARTER | ALL INN | 39.62M / 130' | BRIDGE DECK AFT DINING