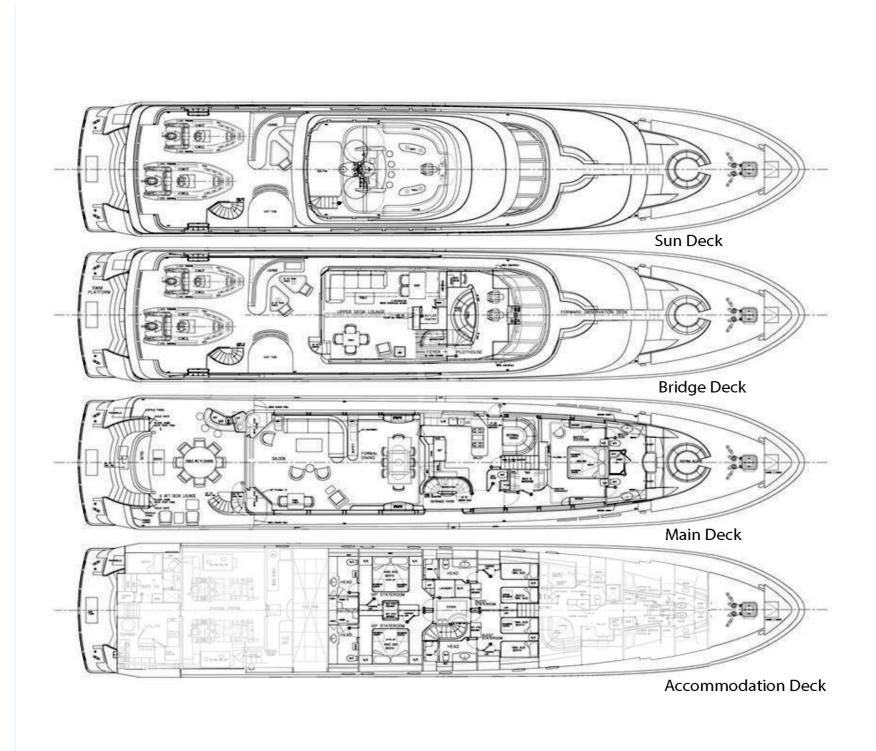

## YACHT FOR CHARTER | ALL INN | 39.62M / 130' | MAIN DECK AFT

YACHT FOR CHARTER | ALL INN | 39.62M / 130' | MAIN SALON / FORMAL DINING

YACHT FOR CHARTER | ALL INN | 39.62M / 130' | MAIN SALON / FORMAL DINING

#### YACHT FOR CHARTER | ALL INN | 39.62M / 130' | SKY LOUNGE

YACHT FOR CHARTER | ALL INN | 39.62M / 130' | BRIDGE DECK AFT DINING

## YACHT FOR CHARTER | ALL INN | 39.62M / 130' | SUN DECK