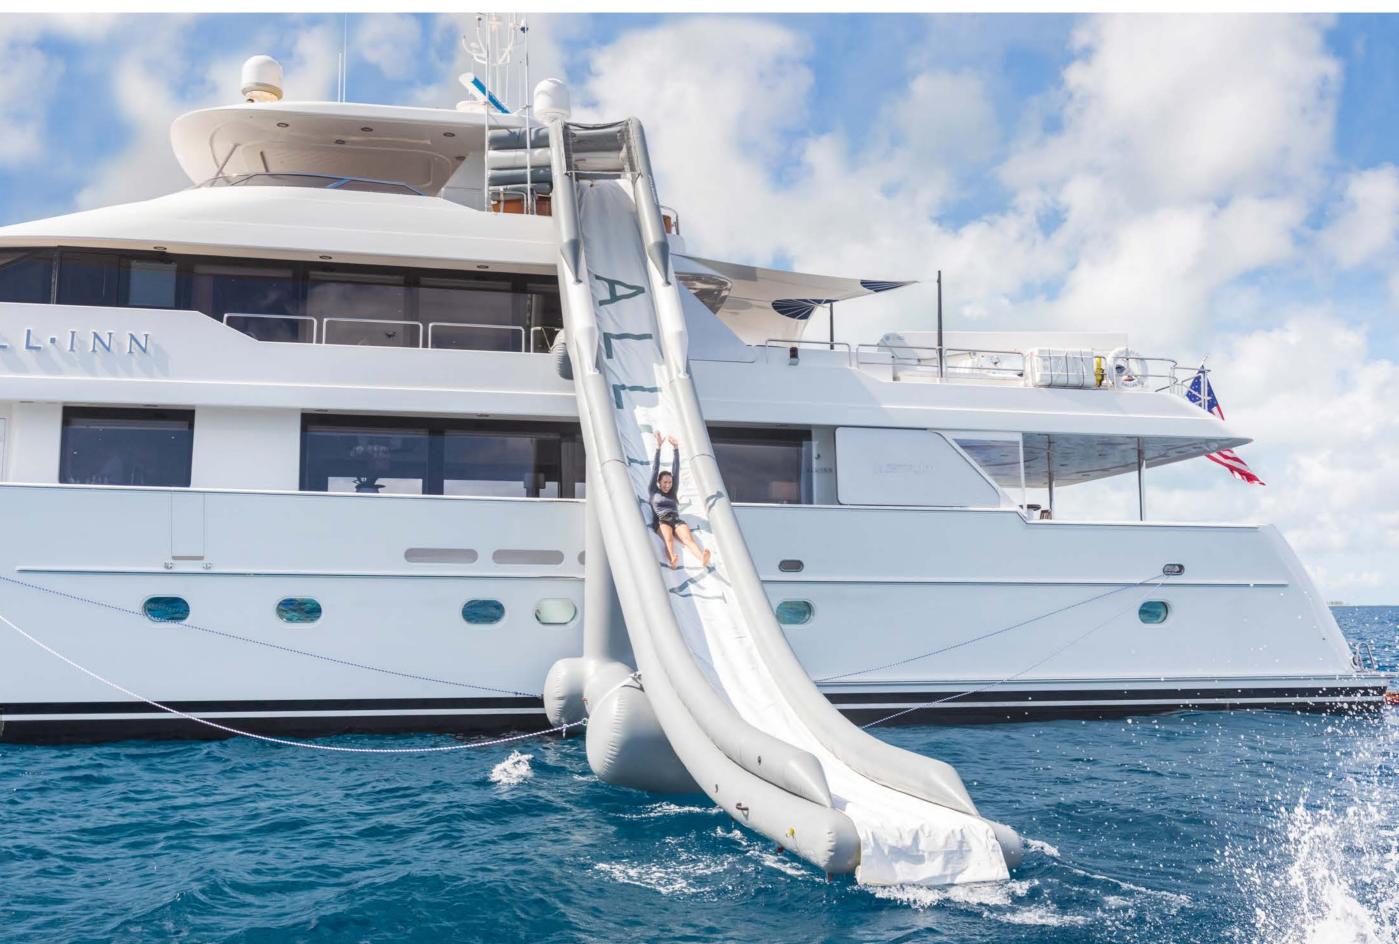

## YACHT FOR CHARTER | ALL INN | 39.62M / 130' | WATER TOYS

YACHT FOR CHARTER | ALL INN | 39.62M / 130' | WATER SLIDE FROM SUN DECK