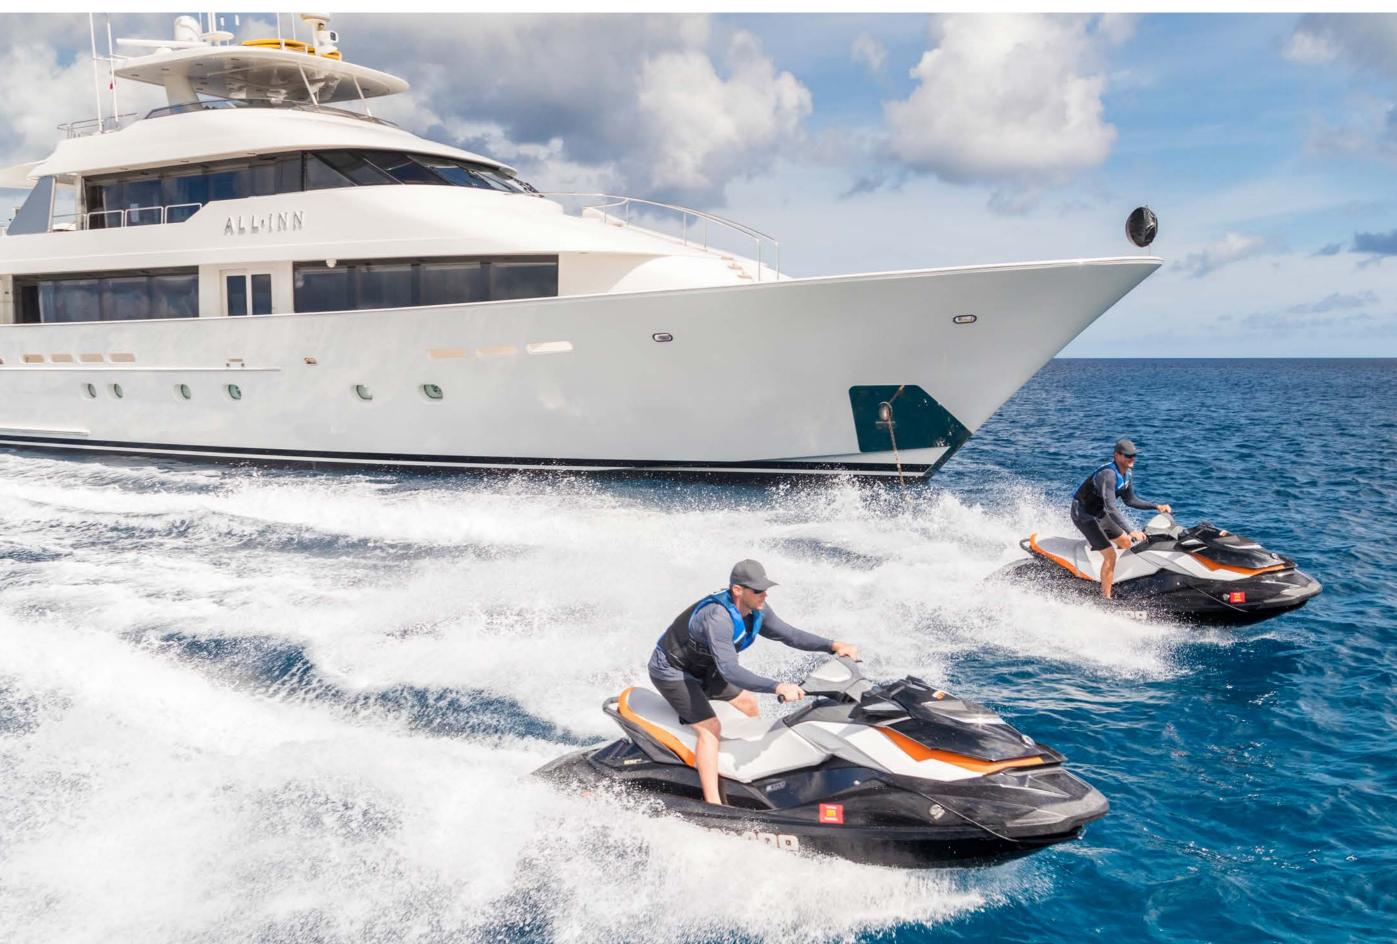

## YACHT FOR CHARTER | ALL INN | 39.62M / 130' | WATER TOYS

Yachts offered are subject to availability. The particulars are believed to be correct but are not guaranteed and may not be used for contractual purposes. Specification provided for information only.