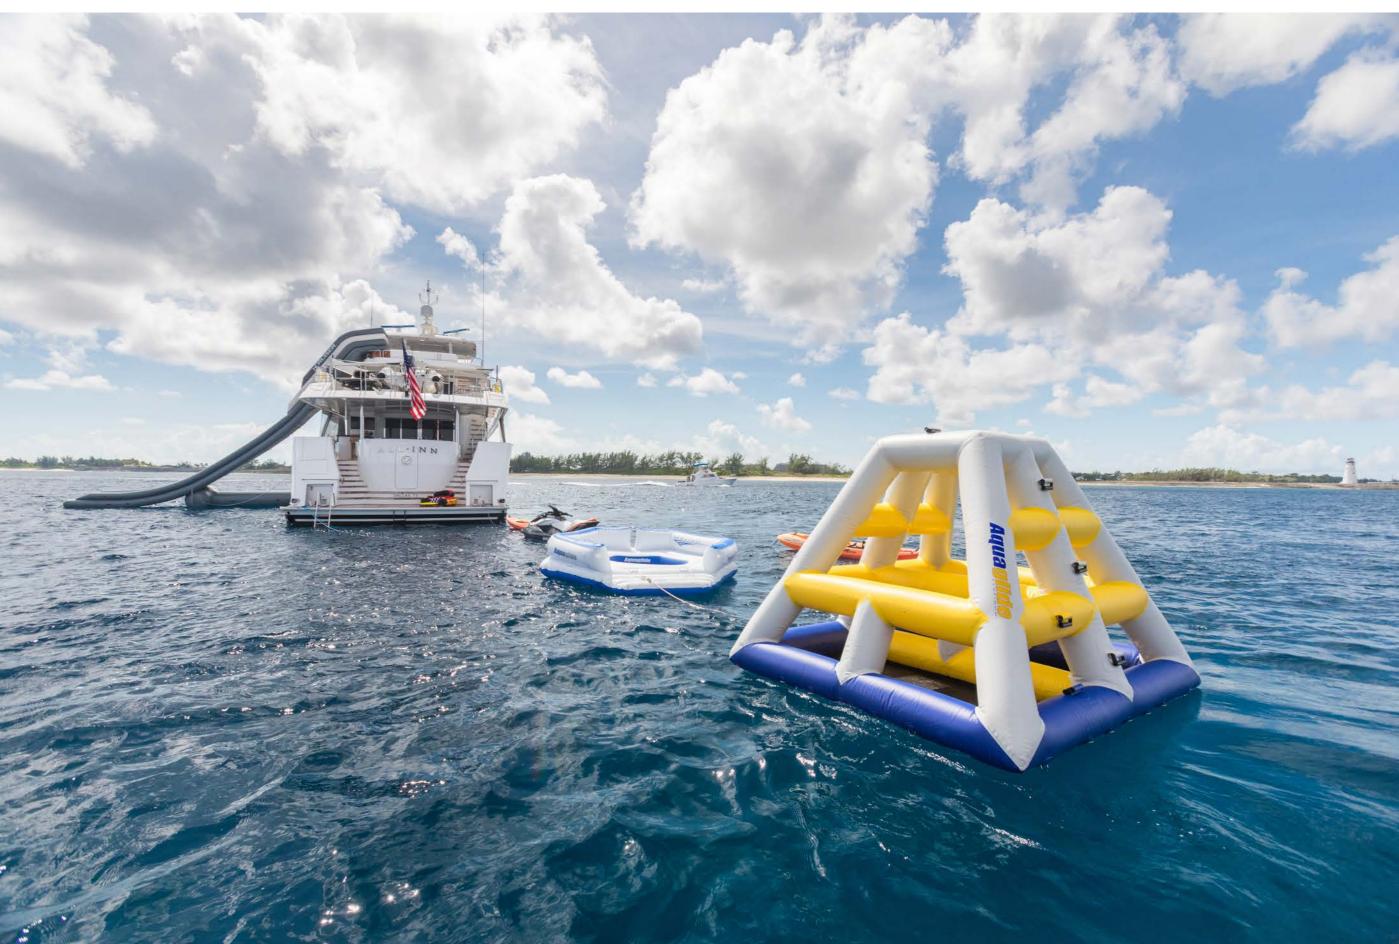

## YACHT FOR CHARTER | ALL INN | 39.62M / 130' | WATER TOYS

YACHT FOR CHARTER | ALL INN | 39.62M / 130' | WATER SLIDE FROM SUN DECK

## YACHT FOR CHARTER | ALL INN | 39.62M / 130' | WATER TOYS

Yachts offered are subject to availability. The particulars are believed to be correct but are not guaranteed and may not be used for contractual purposes. Specification provided for information only.