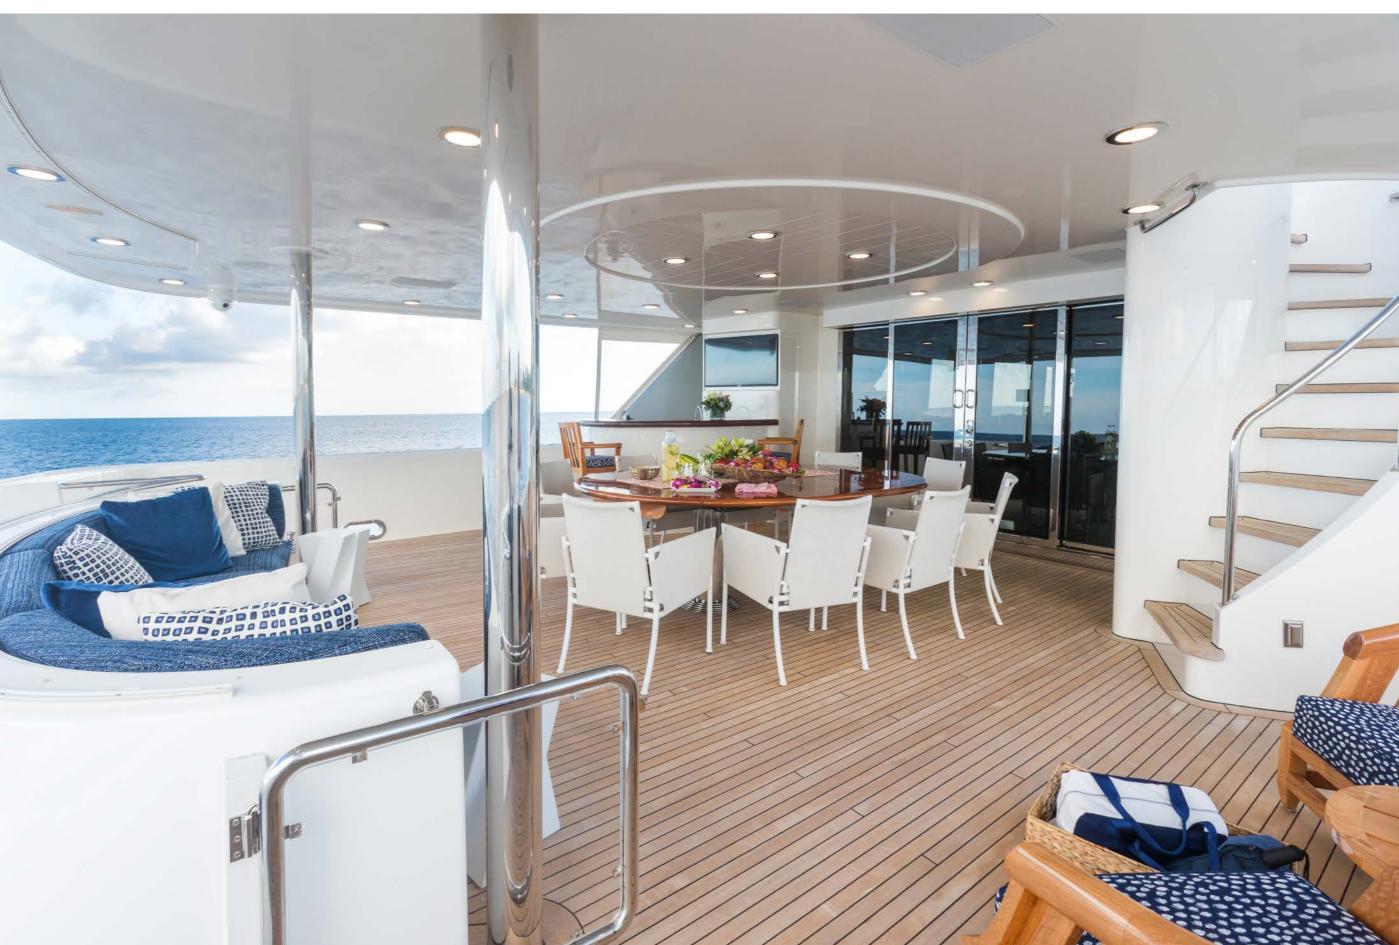

## YACHT FOR CHARTER | ALL INN | 39.62M / 130' | MAIN DECK AFT

YACHT FOR CHARTER | ALL INN | 39.62M / 130' | MAIN SALON / FORMAL DINING

YACHT FOR CHARTER | ALL INN | 39.62M / 130' | MAIN SALON / FORMAL DINING