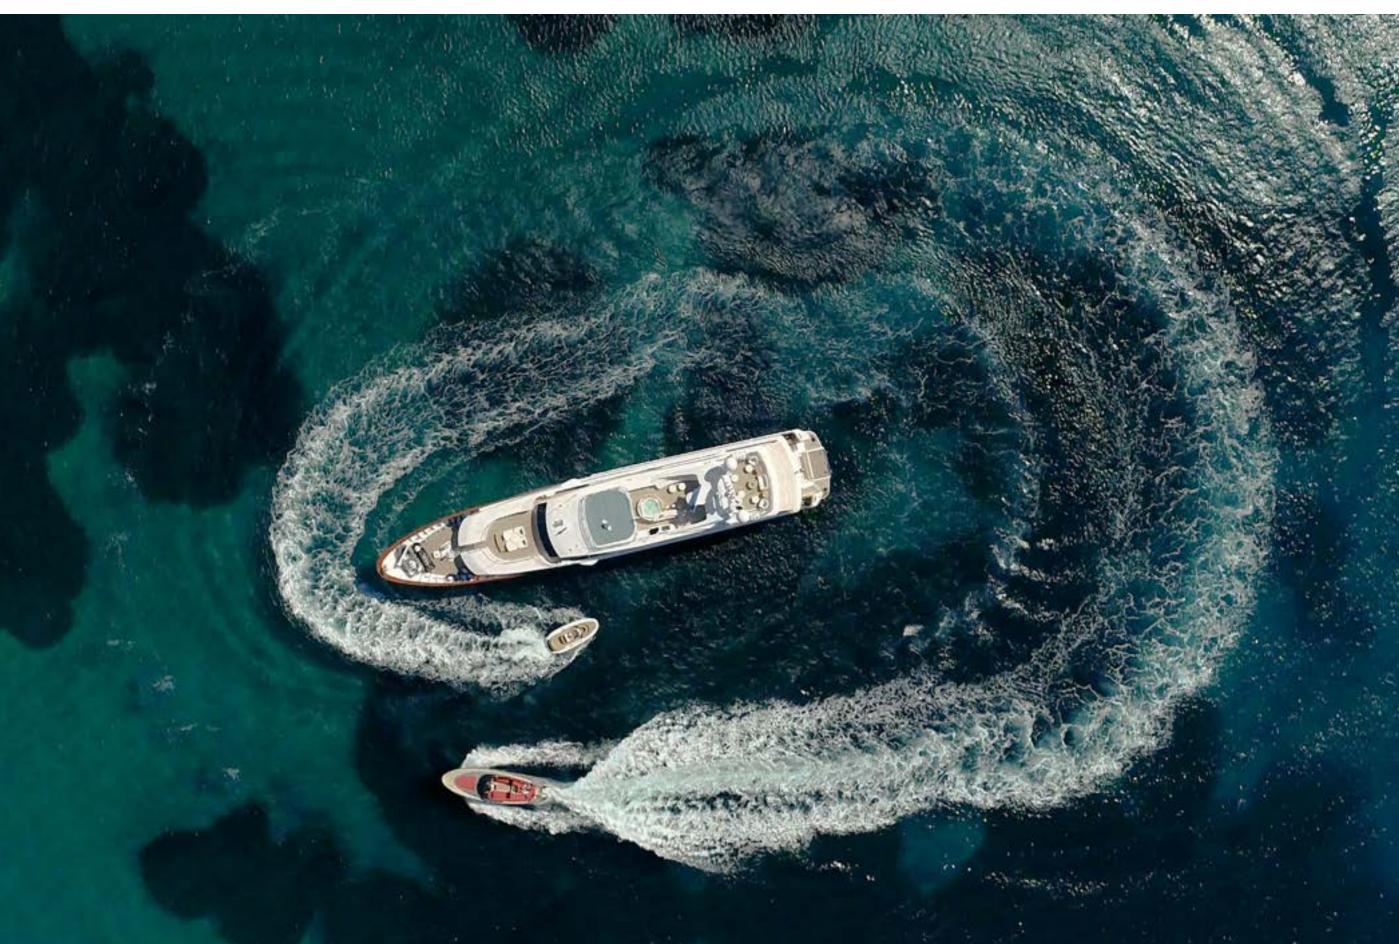

0)

2 X PEDAL BOARDS (2020)

2 X WATER BIKES ON CATAMARAN INFLATABLE BOARDS (2020)

1 X WINDSURF 225L TAHE BOARD WITH 4.5M2 RIG (2021)

1 X INFLATABLE TOWABLE TWISTER 10-SEATER (AVAILABLE UPON REQUEST)

1 X JELLYFISH SEA POOL WITH SAFETY NET (AVAILABLE UPON REQUEST)

1 X WATER SLIDE (LENGTH 9M)

2 X BANANA CHASERS

2 X TUBES

1 X SOFA 4 PAX

2 X STAND UP PADDLES

INFLATABLE WATER PARK TOYS: SEESAW SLIDE (DOUBLE-FACED, LENGTH 5M), SEESAW 4 PAX (LENGTH 3M), CLIMBING NET (8 PAX), PLATFORM (3 X 3.5M)

WATER SKIS

SNORKELING GEAR

Yachts offered are subject to availability. The particulars are believed to be correct but are not guaranteed and may not be used for contractual purposes. Specification provided for information only.



#### YACHT FOR CHARTER | AKIRA ONE | 51.82M / 170' | LAYOUTS