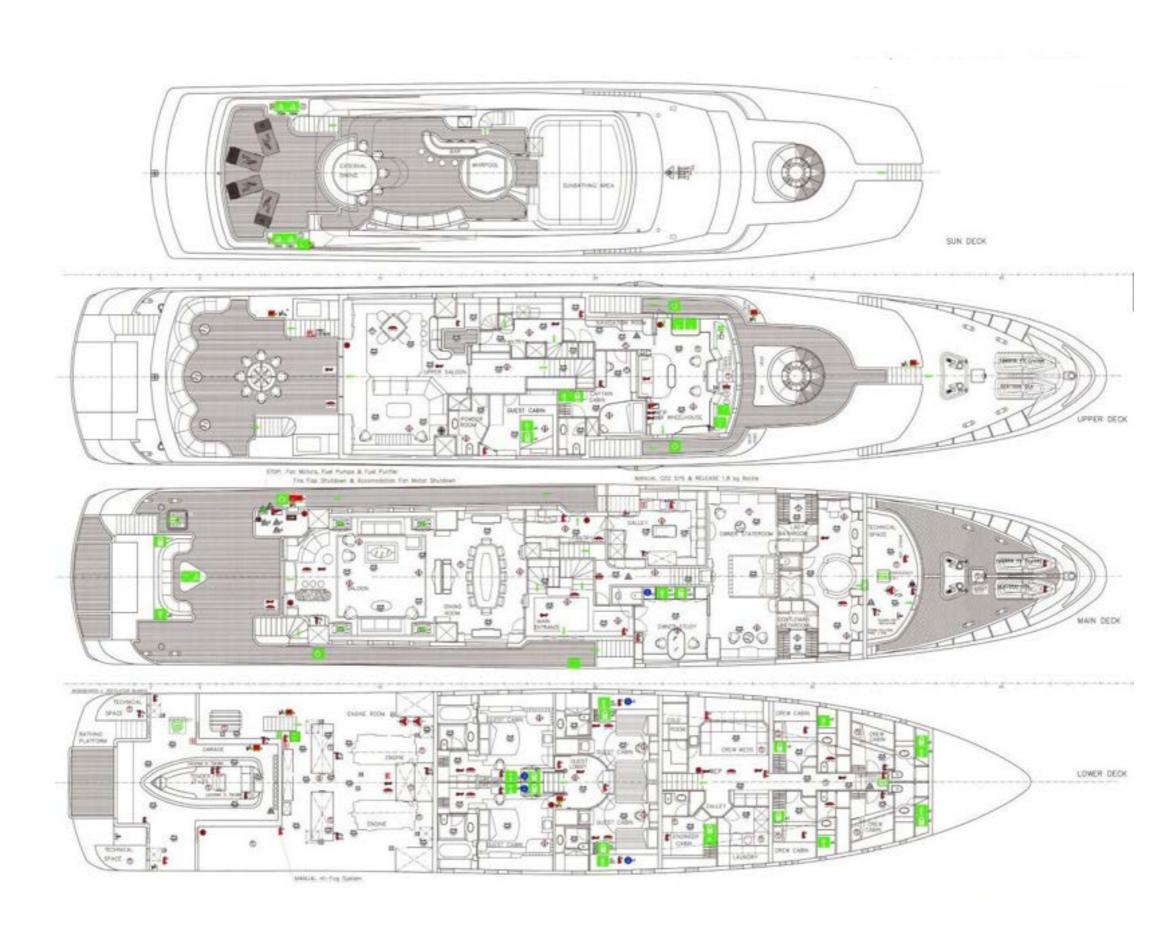

020)

2 X PEDAL BOARDS (2020)

2 X WATER BIKES ON CATAMARAN INFLATABLE BOARDS (2020)

1 X WINDSURF 225L TAHE BOARD WITH 4.5M2 RIG (2021)

1 X INFLATABLE TOWABLE TWISTER 10-SEATER (AVAILABLE UPON REQUEST)

1 X JELLYFISH SEA POOL WITH SAFETY NET (AVAILABLE UPON REQUEST)

1 X WATER SLIDE (LENGTH 9M)

2 X BANANA CHASERS

2 X TUBES

1 X SOFA 4 PAX

2 X STAND UP PADDLES

INFLATABLE WATER PARK TOYS: SEESAW SLIDE (DOUBLE-FACED, LENGTH 5M), SEESAW 4 PAX (LENGTH 3M), CLIMBING NET (8 PAX), PLATFORM (3 X 3.5M)

WATER SKIS

SNORKELING GEAR

Yachts offered are subject to availability. The particulars are believed to be correct but are not guaranteed and may not be used for contractual purposes. Specification provided for information only.



#### YACHT FOR CHARTER | AKIRA ONE | 51.82M / 170' | LAYOUTS