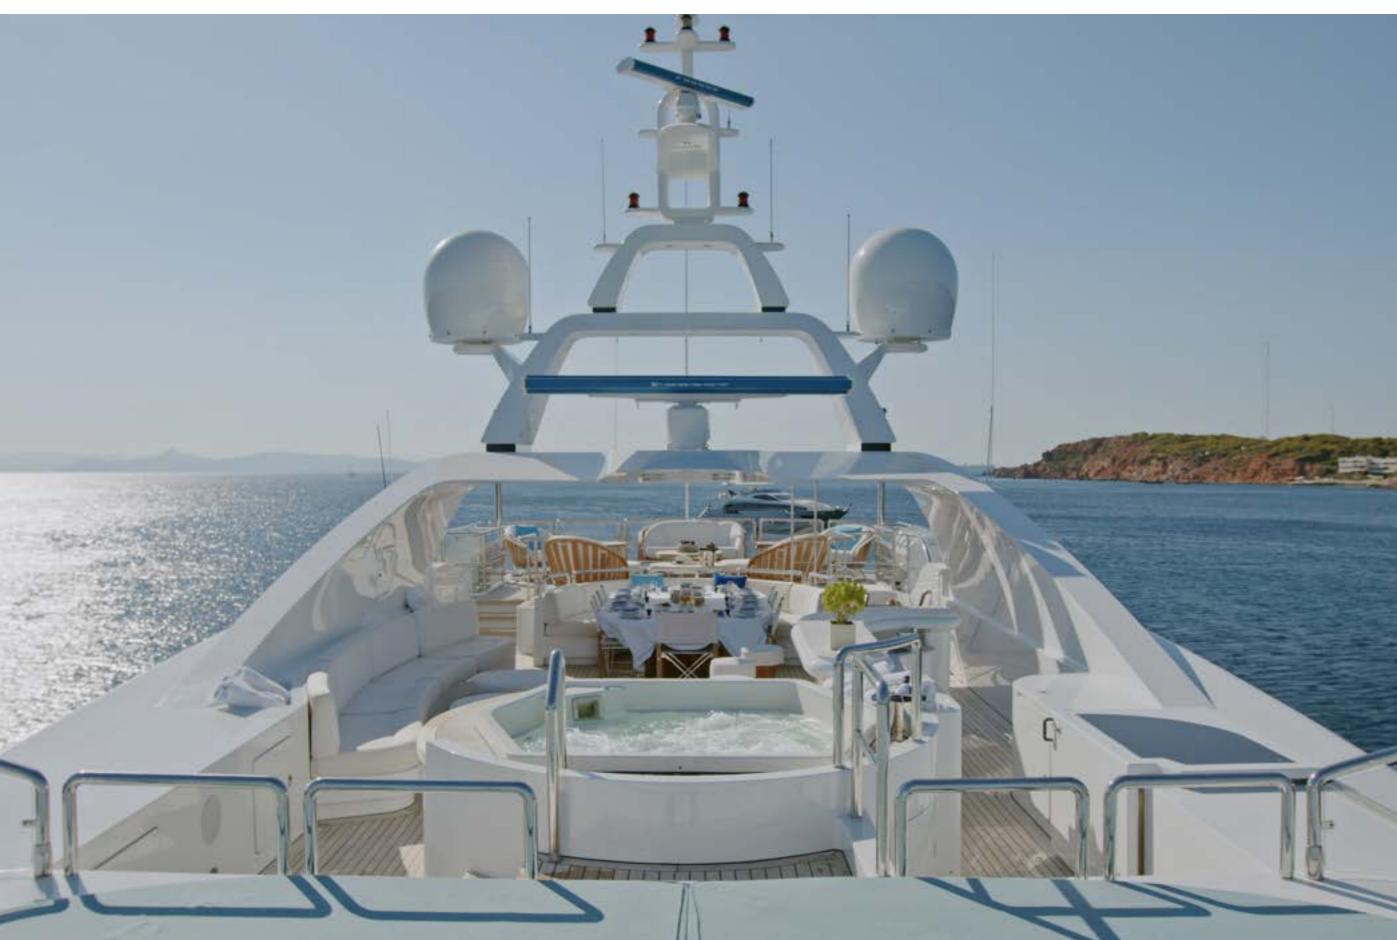

## YACHT FOR CHARTER | AKIRA ONE | 51.82M / 170' | SUN DECK

YACHT FOR CHARTER | AKIRA ONE | 51.82M / 170' | SUN DECK / DINING AREA

YACHT FOR CHARTER | AKIRA ONE | 51.82M / 170' | SUN DECK