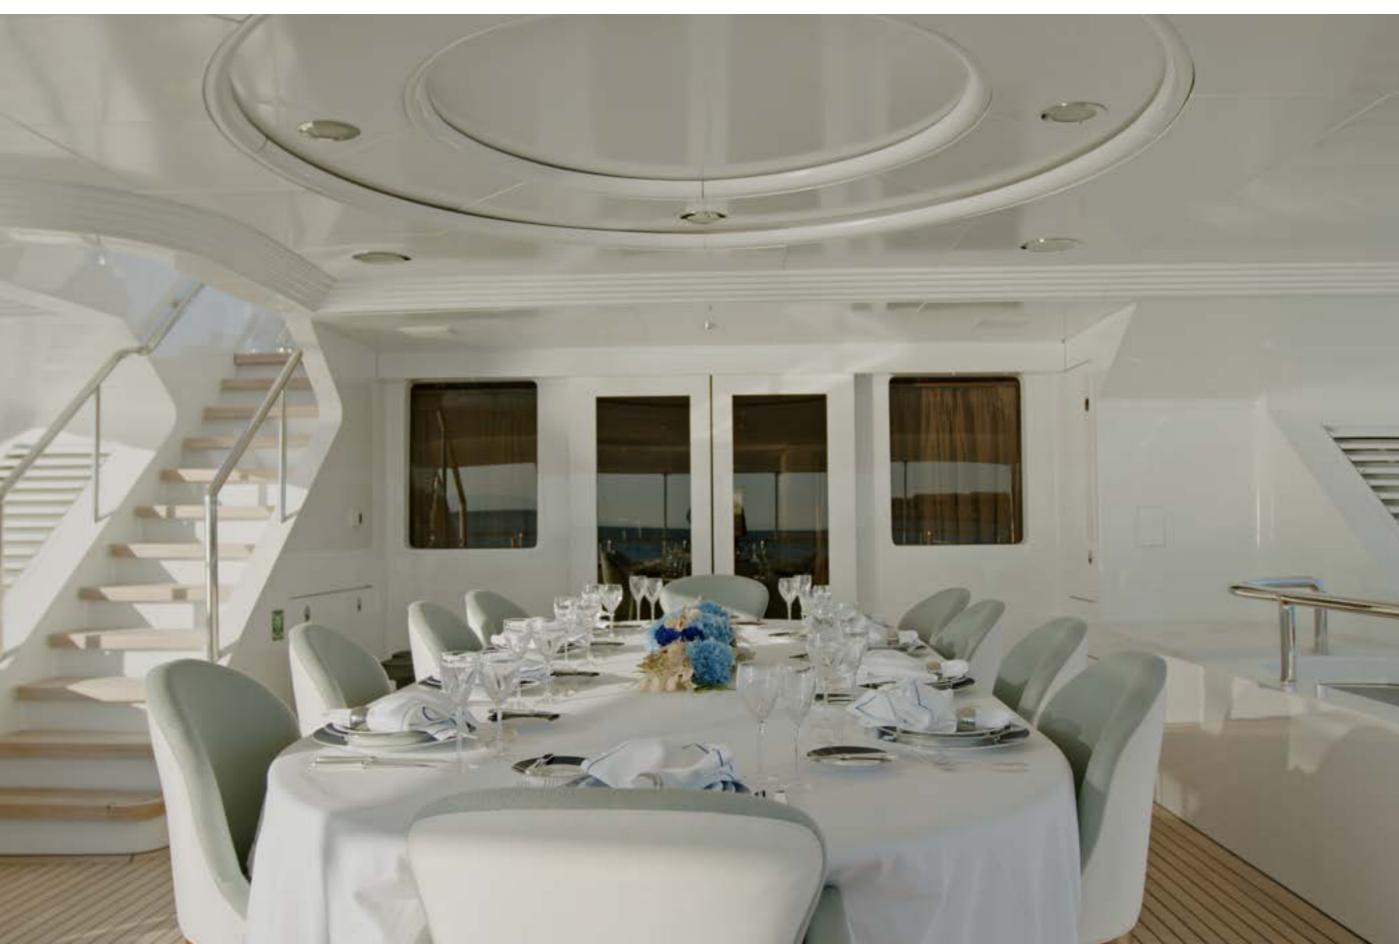

#### YACHT FOR CHARTER | AKIRA ONE | 51.82M / 170'

YACHT FOR CHARTER | AKIRA ONE | 51.82M / 170' | MAIN SALON