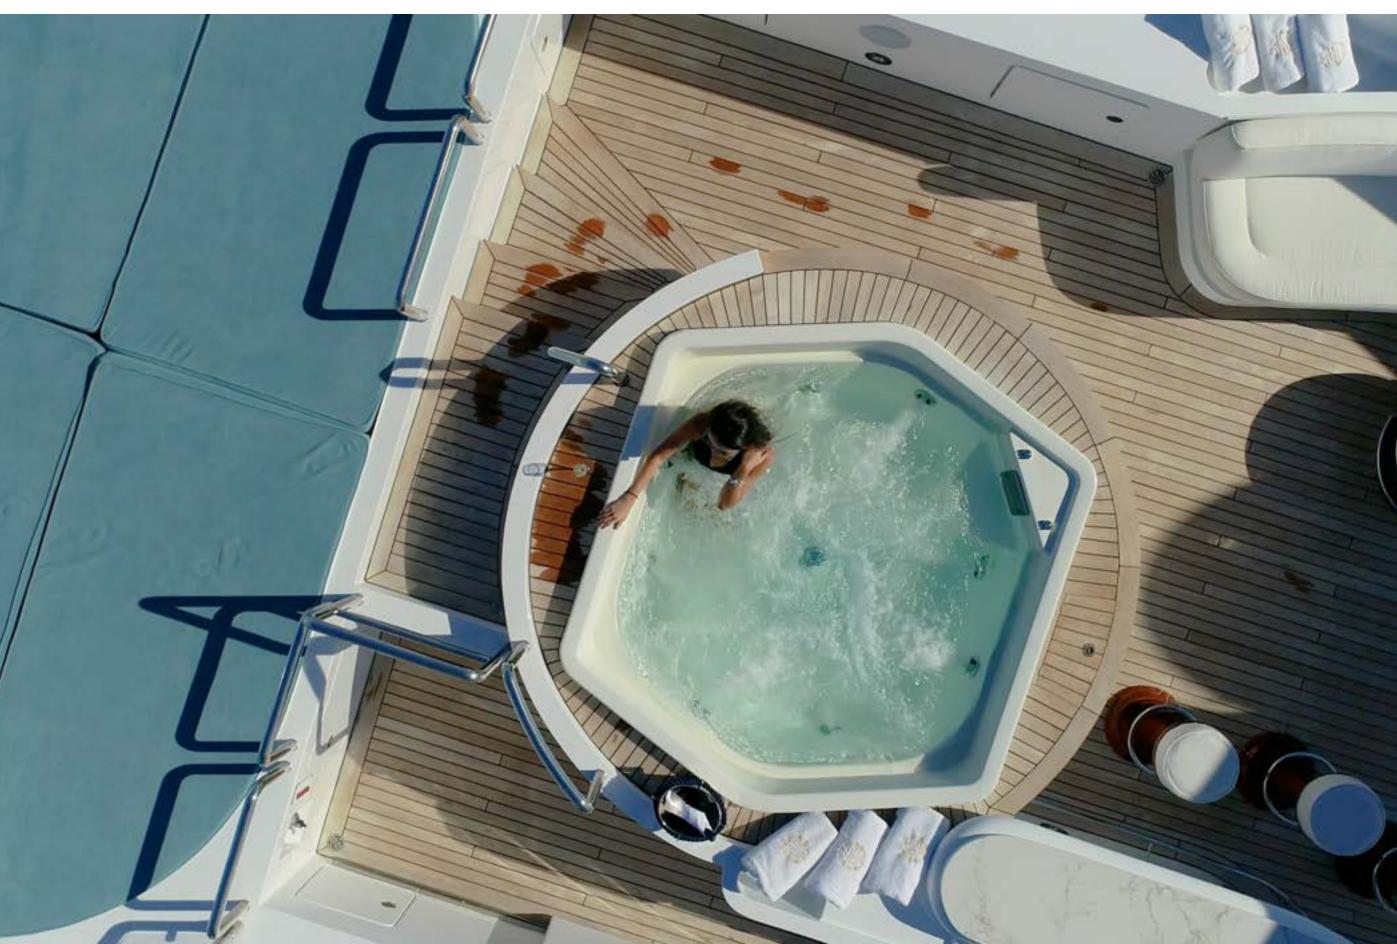

## YACHT FOR CHARTER | AKIRA ONE | 51.82M / 170' | SUN DECK

YACHT FOR CHARTER | AKIRA ONE | 51.82M / 170' | SUN DECK / DINING AREA

YACHT FOR CHARTER | AKIRA ONE | 51.82M / 170' | SUN DECK