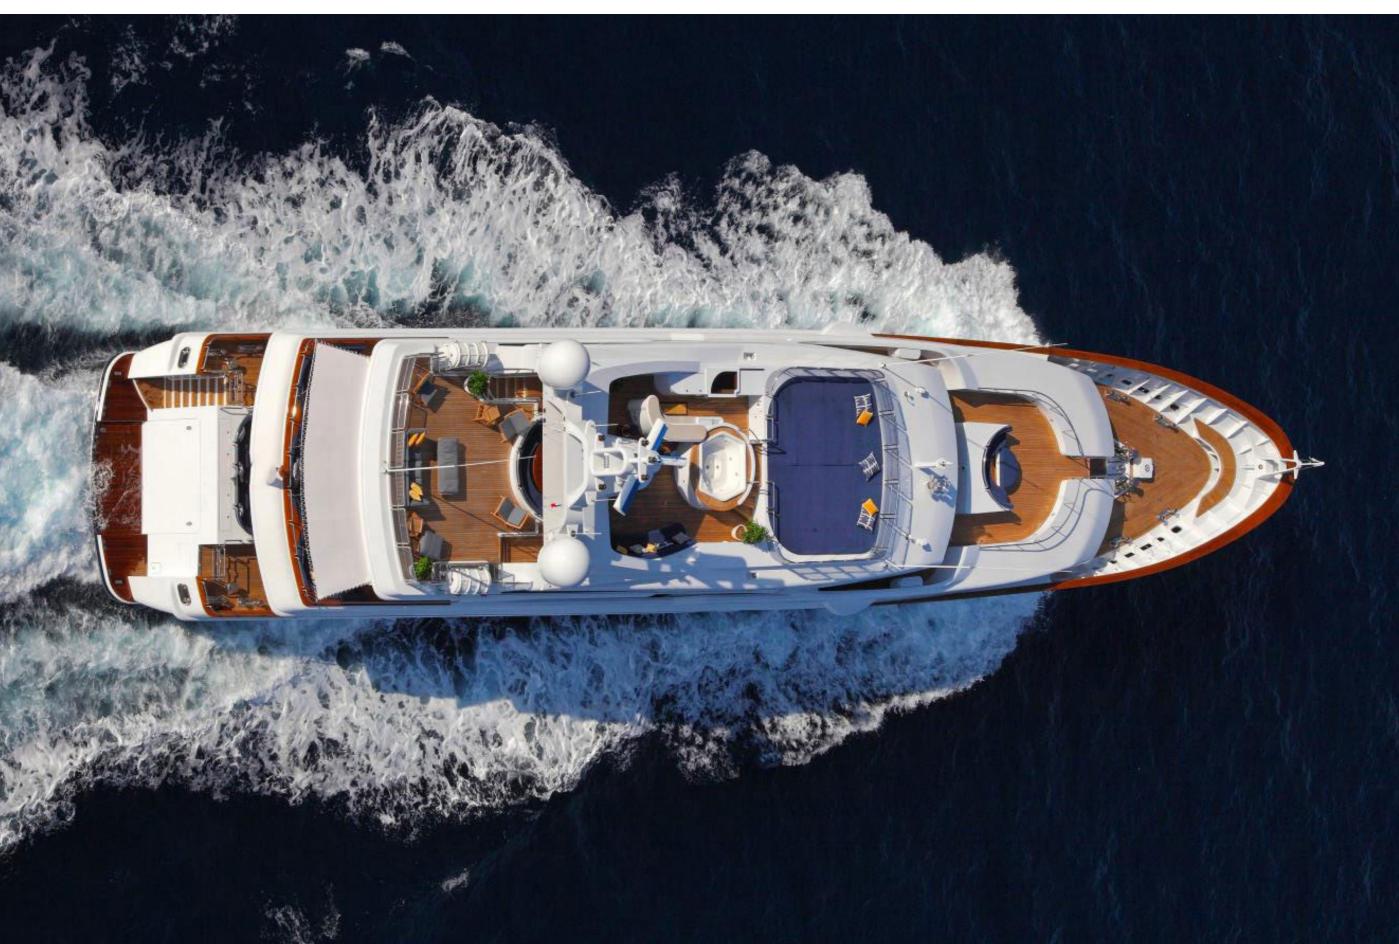

# AKIRA ONE

H. m

AKIRALINE

anna

NAME OF ADDRESS

## YACHT FOR CHARTER | AKIRA ONE | 51.82M / 170'

| BUILDER              | BENETTI                                                                                                                                                   |
|----------------------|-----------------------------------------------------------------------------------------------------------------------------------------------------------|
| BUILT / REFIT        | 1998 / 2020                                                                                                                                               |
| BEAM                 | 9.14M / 30'                                                                                                                                               |
| STATEROOMS           | 6                                                                                                                                                         |
| GUESTS               | 12                                                                                                                                                        |
| CABIN CONFIGURATION  | 4 DOUBLE, 2 TWIN                                                                                                                                          |
| NUMBER OF BEDS       | 9                                                                                                                                                         |
| CREW                 | 11                                                                                                                                                        |
| SPEED                | 14 KNOTS / 18 MAX                                                                                                                                         |
| CRUISING AREA SUMMER | CROATIA, CYPRUS, FRENCH RIVIERA & MONACO, GREECE - AEGEAN/<br>CYCLADES SEA, GREECE - IONIAN SEA, ITALY - SOUTH (MAINLAND),<br>MONTENEGRO, RED SEA, TURKEY |
| WEEKLY RATE HIGH     | € 196,000                                                                                                                                                 |
| WEEKLY RATE LOW      | € 169,000                                                                                                                                                 |

## YACHT FOR CHARTER | AKIRA ONE | 51.82M / 170' | SUN DECK

YACHT FOR CHARTER | AKIRA ONE | 51.82M / 170' | SUN DECK / DINING AREA

YACHT FOR CHARTER | AKIRA ONE | 51.82M / 170' | SUN DECK

## YACHT FOR CHARTER | AKIRA ONE | 51.82M / 170' | FORE DECK