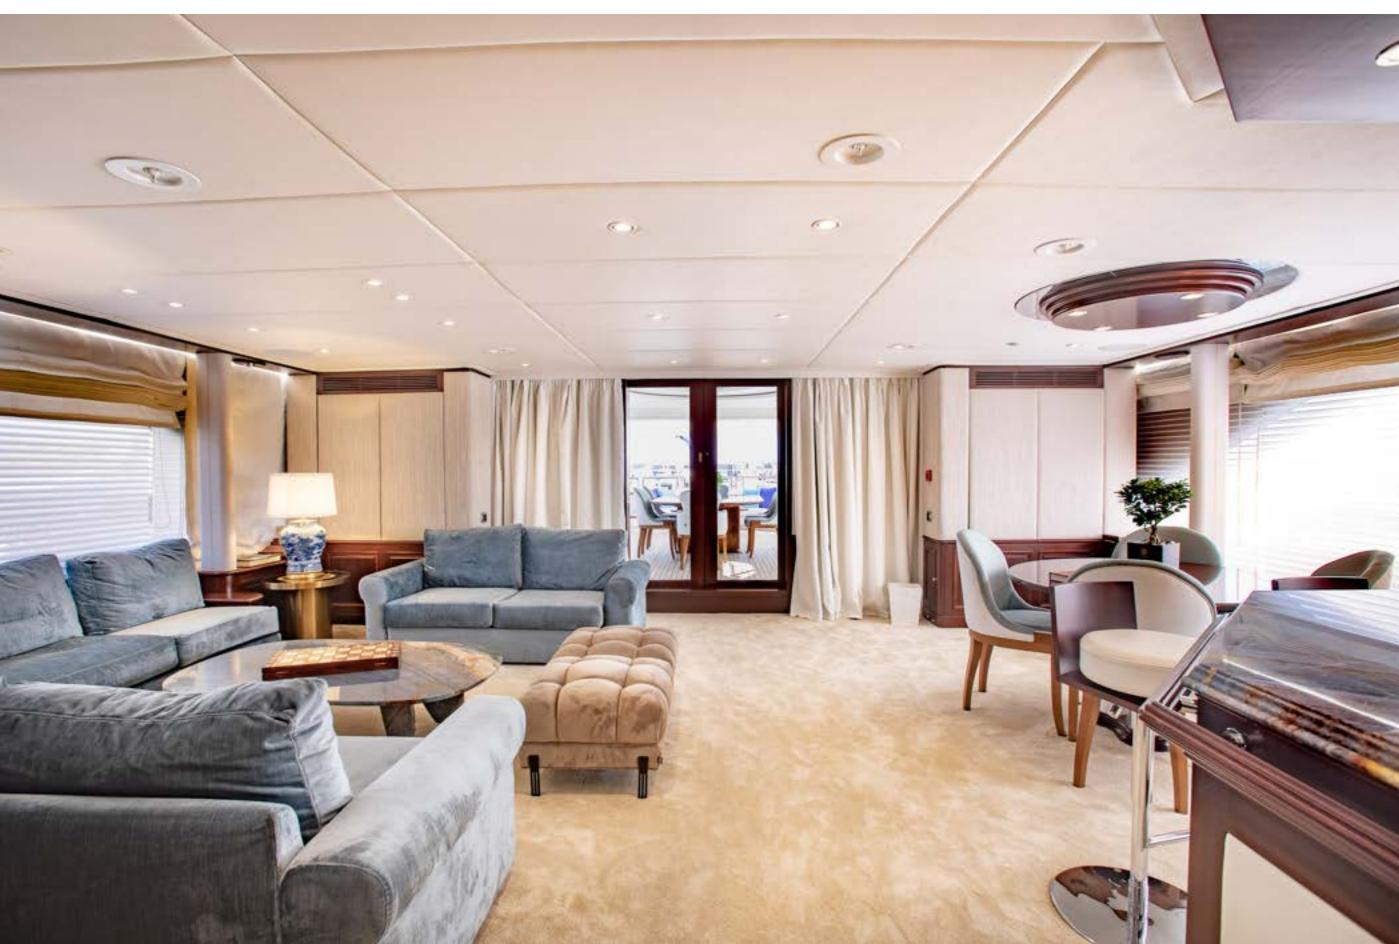

area
- Full beam owner's stateroom on main deck with a large Jacuzzi
- Two VIP staterooms with a large Jacuzzi in each
- Luxury accommodation for 12 guests in 6 spacious cabins
- Wide range of latest models of water toys
- Large swimming platform
- · Complete new installation of state-of-the-art audio and entertainment equipment
- Comfortable dining for up to 12 pax in the main salon, upper deck and sundeck

Yachts offered are subject to availability. The particulars are believed to be correct but are not guaranteed and may not be used for contractual purposes. Specification provided for information only.



#### YACHT FOR CHARTER | AKIRA ONE | 51.82M / 170'





YACHT FOR CHARTER | AKIRA ONE | 51.82M / 170' | MAIN SALON





## YACHT FOR CHARTER | AKIRA ONE | 51.82M / 170' | UPPER SALON



## YACHT FOR CHARTER | AKIRA ONE | 51.82M / 170' | BRIDGE



## YACHT FOR CHARTER | AKIRA ONE | 51.82M / 170' | OFFICE



#### YACHT FOR CHARTER | AKIRA ONE | 51.82M / 170' | OWNER'S SUITE



YACHT FOR CHARTER | AKIRA ONE | 51.82M / 170' | OWNER'S ENSUITE



## YACHT FOR CHARTER | AKIRA ONE | 51.82M / 170' | VIP SUITE



#### YACHT FOR CHARTER | AKIRA ONE | 51.82M / 170' | VIP ENSUITE



## YACHT FOR CHARTER | AKIRA ONE | 51.82M / 170' | VIP SUITE



## YACHT FOR CHARTER | AKIRA ONE | 51.82M / 170' | VIP ENSUITE



## YACHT FOR CHARTER | AKIRA ONE | 51.82M / 170' | DOUBLE SUITE



## YACHT FOR CHARTER | AKIRA ONE | 51.82M / 170' | DOUBLE ENSUITE



## YACHT FOR CHARTER | AKIRA ONE | 51.82M / 170' | TWIN SUITE



## YACHT FOR CHARTER | AKIRA ONE | 51.82M / 170' | TWIN ENSUITE



## YACHT