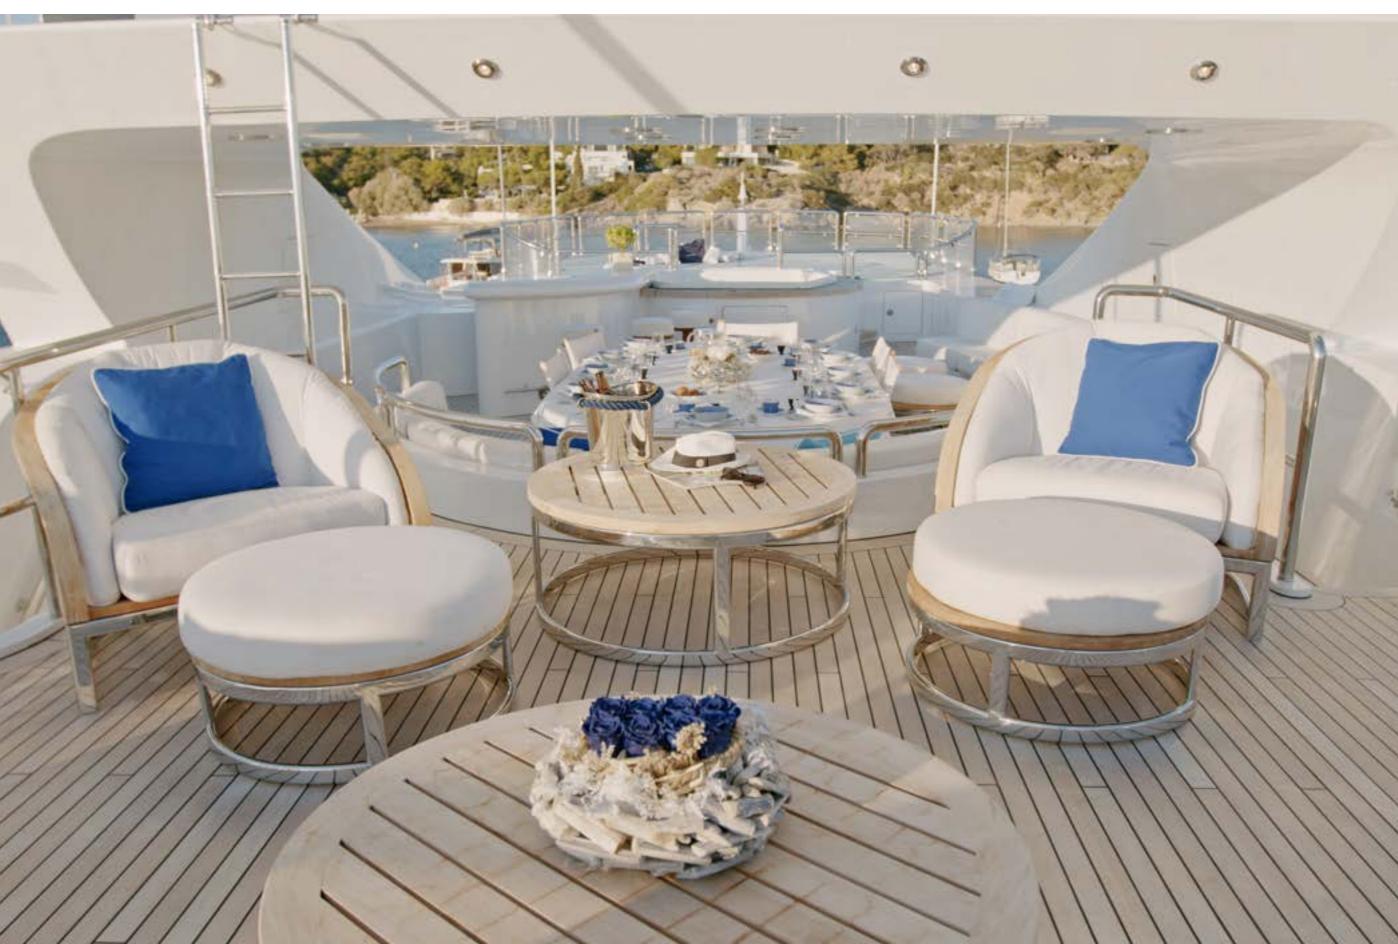

ENSUITE



## YACHT FOR CHARTER | AKIRA ONE | 51.82M / 170' | VIP SUITE



#### YACHT FOR CHARTER | AKIRA ONE | 51.82M / 170' | VIP ENSUITE



## YACHT FOR CHARTER | AKIRA ONE | 51.82M / 170' | VIP SUITE



## YACHT FOR CHARTER | AKIRA ONE | 51.82M / 170' | VIP ENSUITE



## YACHT FOR CHARTER | AKIRA ONE | 51.82M / 170' | DOUBLE SUITE



## YACHT FOR CHARTER | AKIRA ONE | 51.82M / 170' | DOUBLE ENSUITE



## YACHT FOR CHARTER | AKIRA ONE | 51.82M / 170' | TWIN SUITE



## YACHT FOR CHARTER | AKIRA ONE | 51.82M / 170' | TWIN ENSUITE



## YACHT FOR CHARTER | AKIRA ONE | 51.82M / 170' | TWIN SUITE



## YACHT FOR CHARTER | AKIRA ONE | 51.82M / 170' | TWIN ENSUITE



## YACHT FOR CHARTER | AKIRA ONE | 51.82M / 170' | AFT DECK





## YACHT FOR CHARTER | AKIRA ONE | 51.82M / 170' | SUN DECK



YACHT FOR CHARTER | AKIRA ONE | 51.82M / 170' | SUN DECK / DINING AREA



YACHT FOR CHARTER | AKIRA ONE | 51.82M / 170' | SUN DECK





## YACHT FOR CHARTER | AKIRA ONE | 51.82M / 170' | FORE DECK



#### YACHT FOR CHARTER | AKIRA ONE | 51.82M / 170' | TENDERS & TOYS





#### **TENDERS & TOYS**

1 X 6,4M CASTOLDI TENDER WITH 250HP YANMAR TURBO DIESEL (2021)

1 X WILLIAMS TENDER 3.85M

2 X JET SKIS YAMAHA FX CRUISER 1812KW

1 X JET SKI SEA DOO GTX 300 LTD (2021)

1 X eFOIL FLITEBOARD AIR3 (AVAILABLE UPON REQUEST)

2 X SEA BOBS F5 & F5S (2020)

2 X PEDAL BOARDS (2020)

2 X WATER BIKES ON CATAMARAN INFLATABLE BOARDS (2020)

1 X WINDSURF 225L TAHE BOARD WITH 4.5M2 RIG (2021)

1 X INFLATABLE TOWABLE TWISTER 10-SEATER (AVAILABLE UPON REQUEST)

1 X JELLYFISH SEA POOL WITH SAFETY NET (AVAILABLE