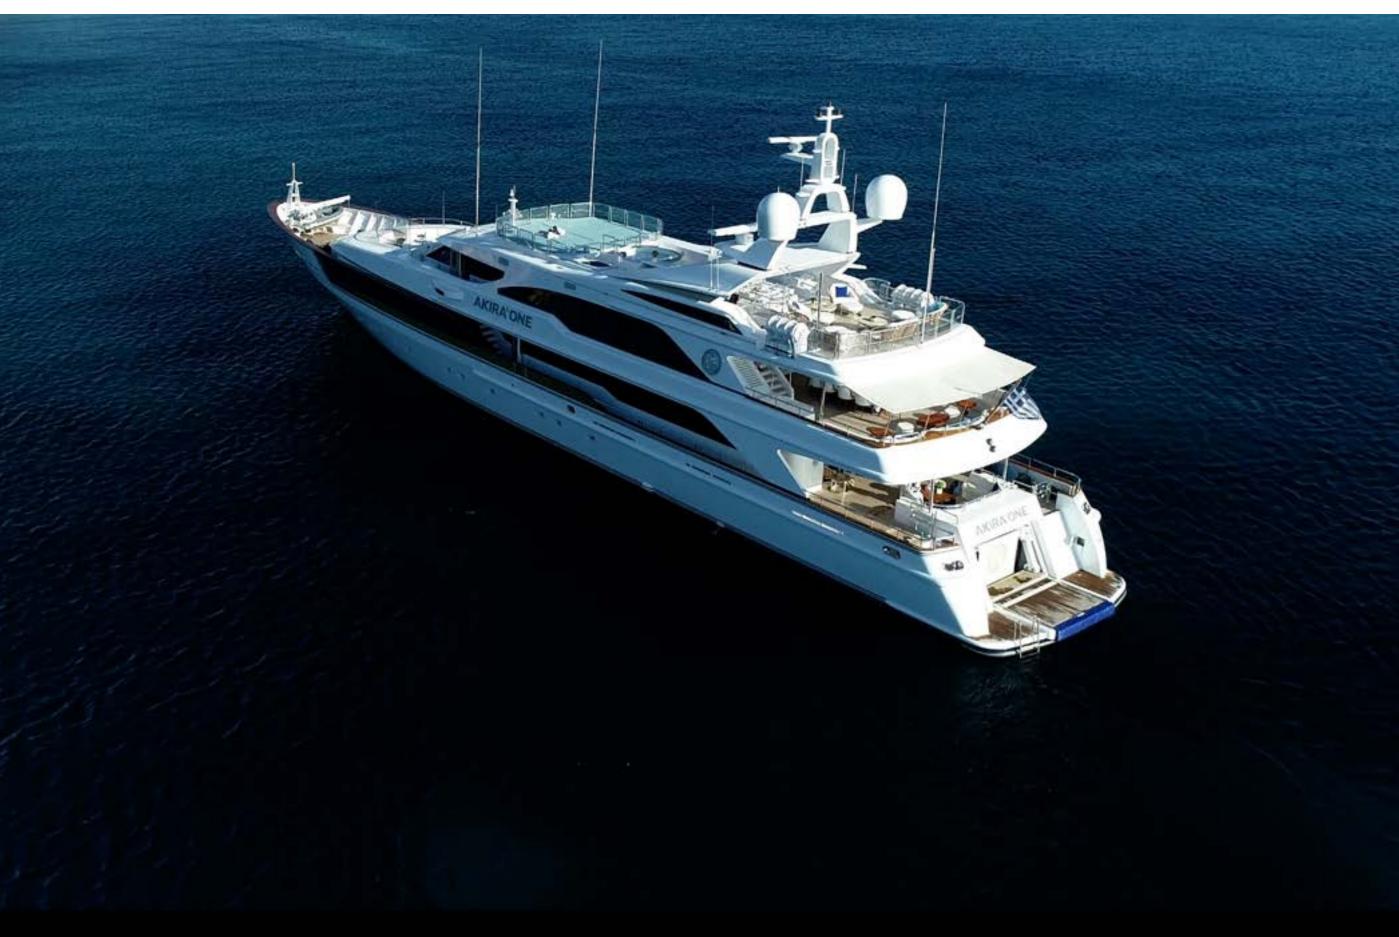

# AKIRA ONE

H. m

AKIRALINE

anna

NAME OF ADDRESS

## YACHT FOR CHARTER | AKIRA ONE | 51.82M / 170'

| BUILDER              | BENETTI                                                                                                                                                   |
|----------------------|-----------------------------------------------------------------------------------------------------------------------------------------------------------|
| BUILT / REFIT        | 1998 / 2020                                                                                                                                               |
| BEAM                 | 9.14M / 30'                                                                                                                                               |
| STATEROOMS           | 6                                                                                                                                                         |
| GUESTS               | 12                                                                                                                                                        |
| CABIN CONFIGURATION  | 4 DOUBLE, 2 TWIN                                                                                                                                          |
| NUMBER OF BEDS       | 9                                                                                                                                                         |
| CREW                 | 11                                                                                                                                                        |
| SPEED                | 14 KNOTS / 18 MAX                                                                                                                                         |
| CRUISING AREA SUMMER | CROATIA, CYPRUS, FRENCH RIVIERA & MONACO, GREECE - AEGEAN/<br>CYCLADES SEA, GREECE - IONIAN SEA, ITALY - SOUTH (MAINLAND),<br>MONTENEGRO, RED SEA, TURKEY |
| WEEKLY RATE HIGH     | € 196,000                                                                                                                                                 |
| WEEKLY RATE LOW      | € 169,000                                                                                                                                                 |