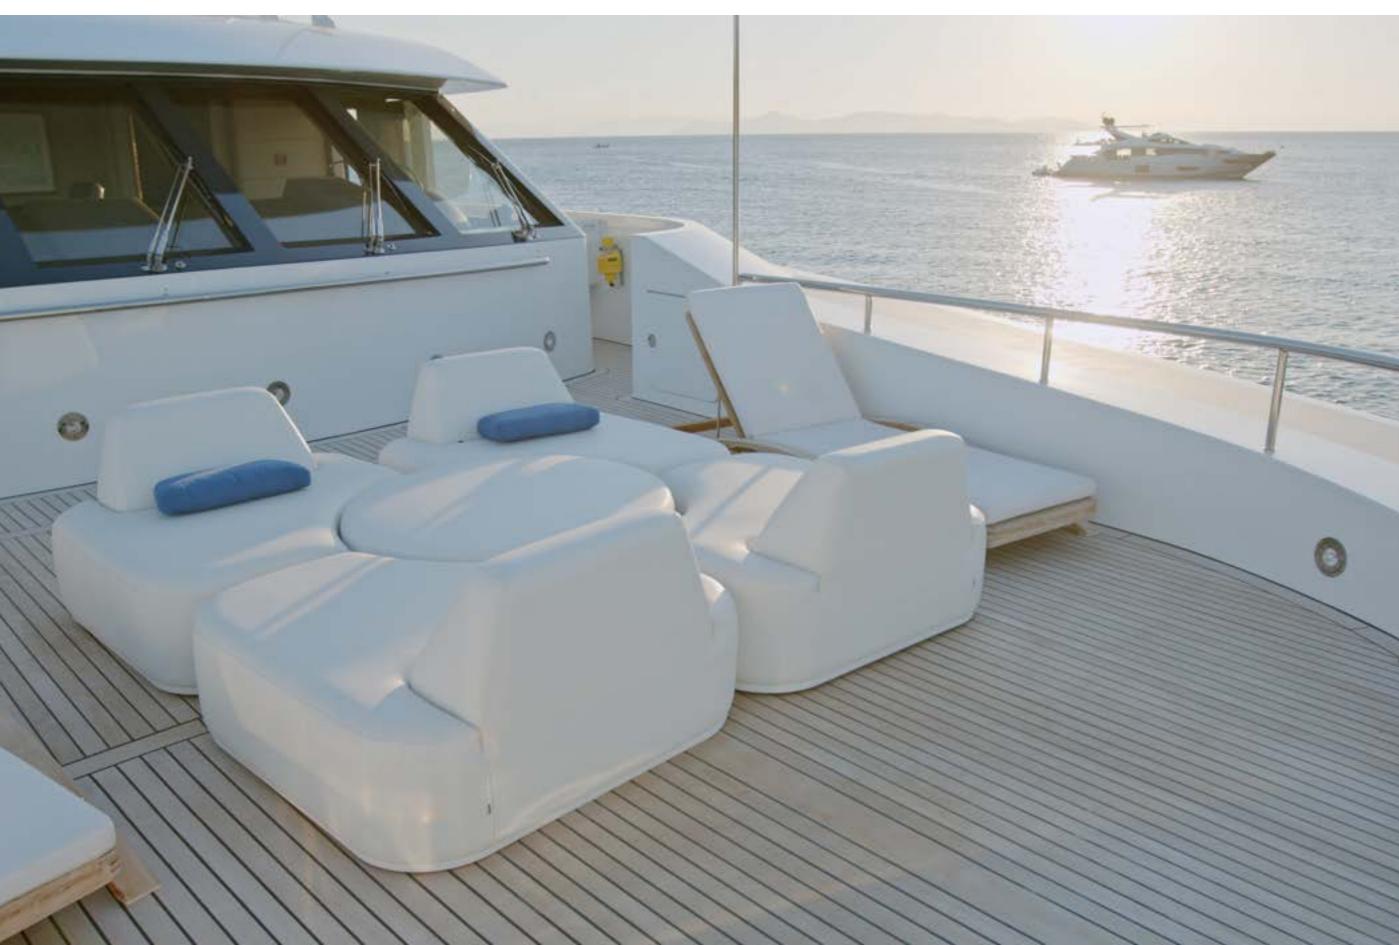

## YACHT FOR CHARTER | AKIRA ONE | 51.82M / 170' | SUN DECK

YACHT FOR CHARTER | AKIRA ONE | 51.82M / 170' | SUN DECK / DINING AREA

YACHT FOR CHARTER | AKIRA ONE | 51.82M / 170' | SUN DECK