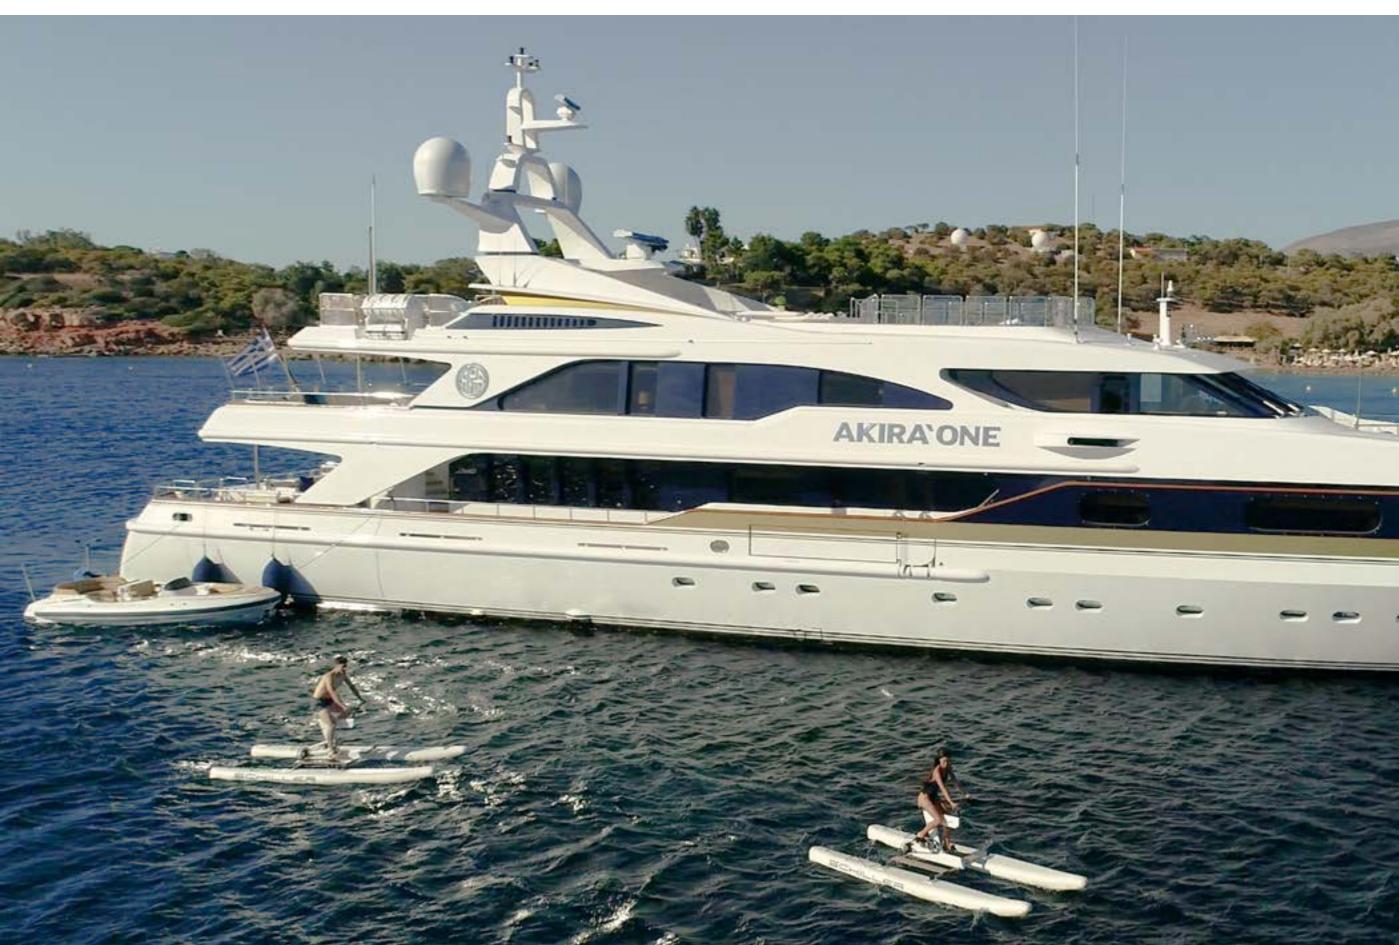

#### YACHT FOR CHARTER | AKIRA ONE | 51.82M / 170' | TENDERS & TOYS

#### **TENDERS & TOYS**

1 X 6,4M CASTOLDI TENDER WITH 250HP YANMAR TURBO DIESEL (2021)

1 X WILLIAMS TENDER 3.85M

2 X JET SKIS YAMAHA FX CRUISER 1812KW

1 X JET SKI SEA DOO GTX 300 LTD (2021)

1 X eFOIL FLITEBOARD AIR3 (AVAILABLE UPON REQUEST)

2 X SEA BOBS F5 & F5S (2020)

2 X PEDAL BOARDS (2020)

2 X WATER BIKES ON CATAMARAN INFLATABLE BOARDS (2020)

1 X WINDSURF 225L TAHE BOARD WITH 4.5M2 RIG (2021)

1 X INFLATABLE TOWABLE TWISTER 10-SEATER (AVAILABLE UPON REQUEST)