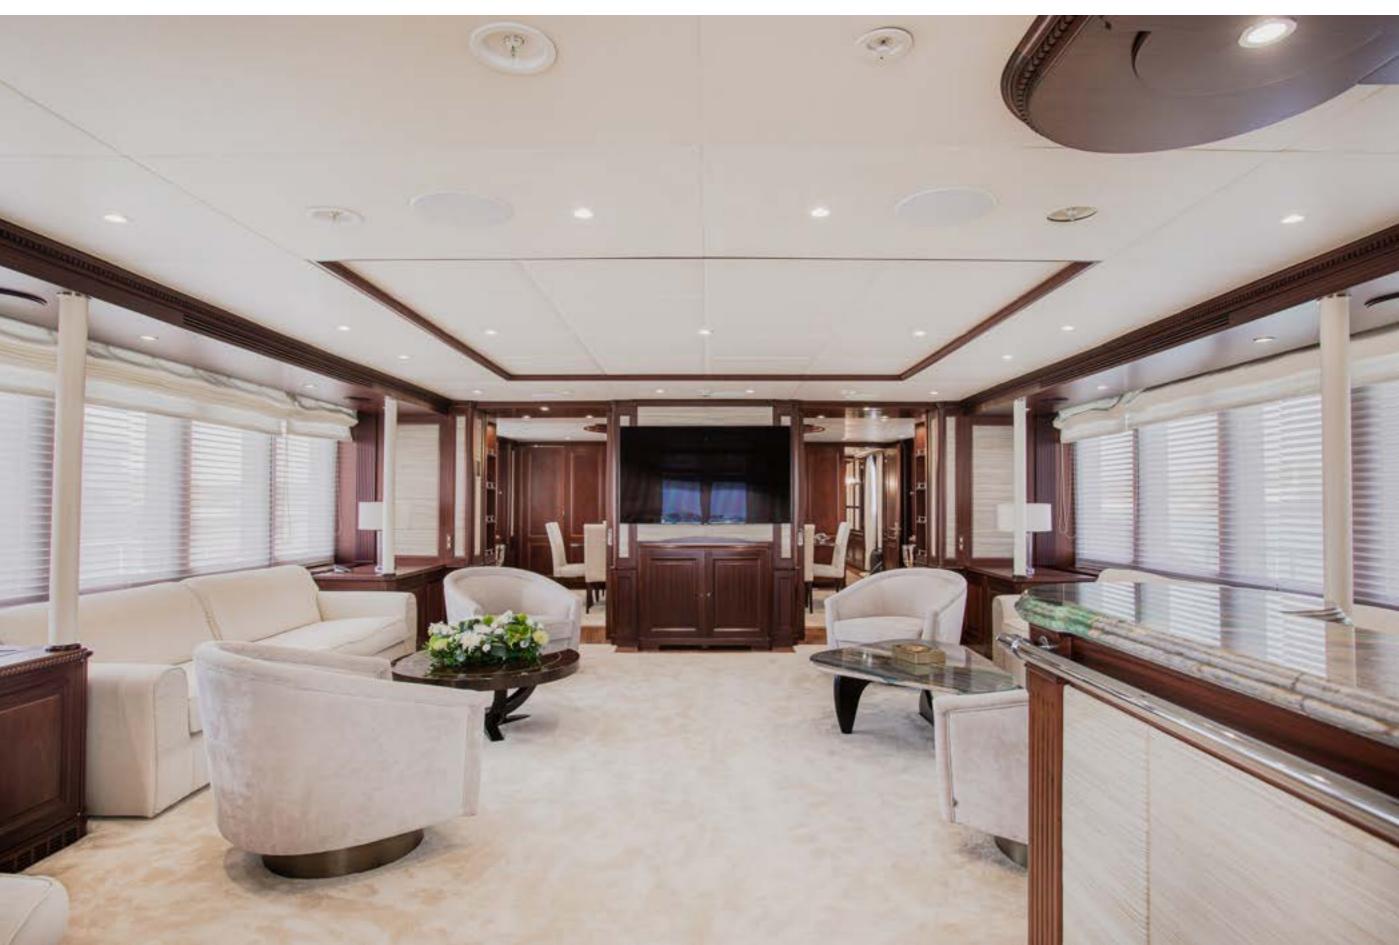

#### YACHT FOR CHARTER | AKIRA ONE | 51.82M / 170'

YACHT FOR CHARTER | AKIRA ONE | 51.82M / 170' | MAIN SALON