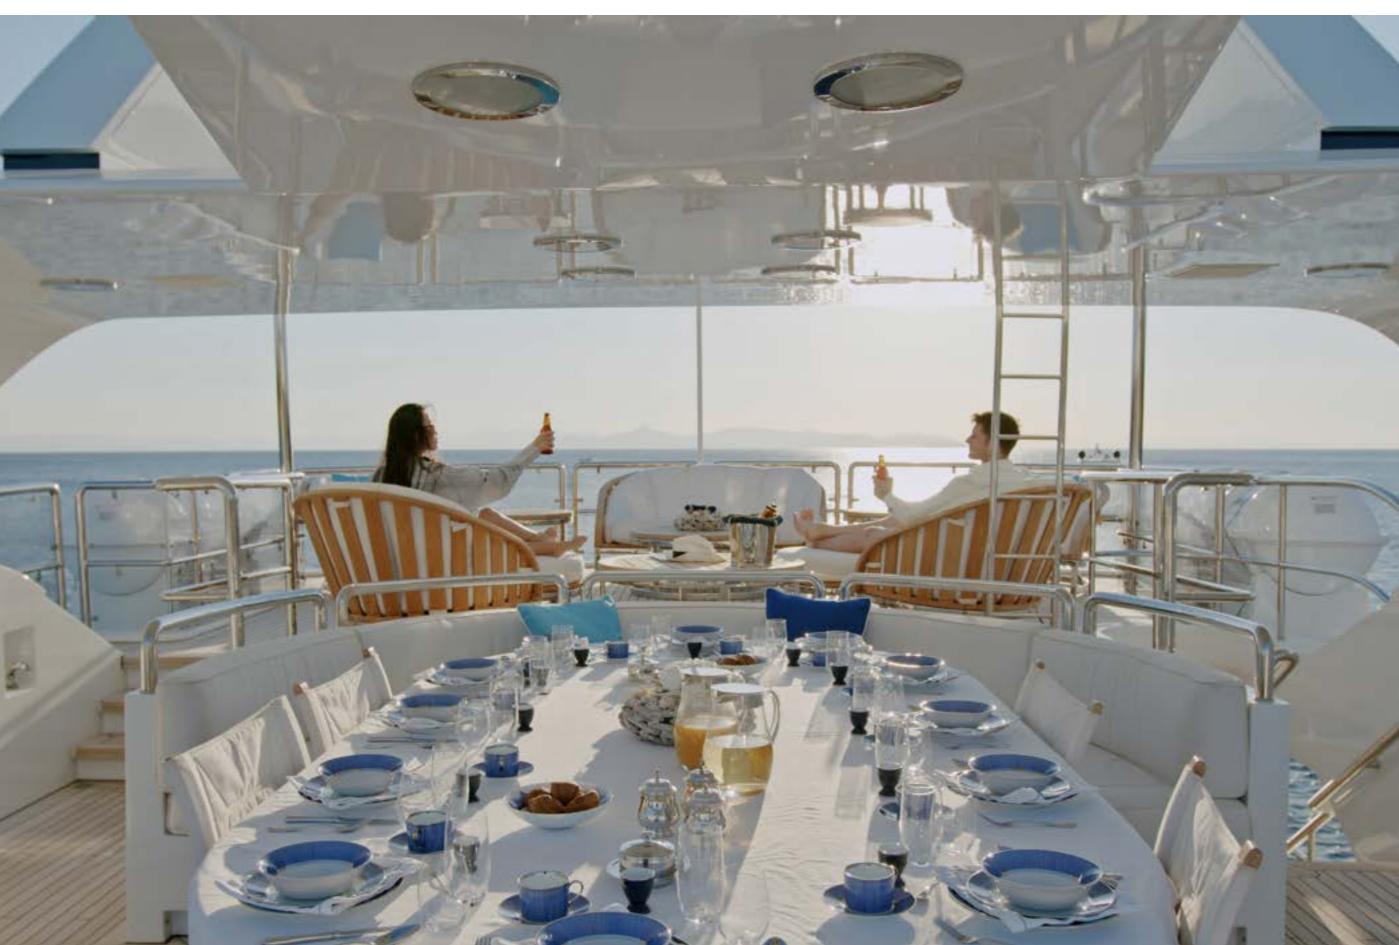

## YACHT FOR CHARTER | AKIRA ONE | 51.82M / 170' | SUN DECK

YACHT FOR CHARTER | AKIRA ONE | 51.82M / 170' | SUN DECK / DINING AREA

YACHT FOR CHARTER | AKIRA ONE | 51.82M / 170' | SUN DECK