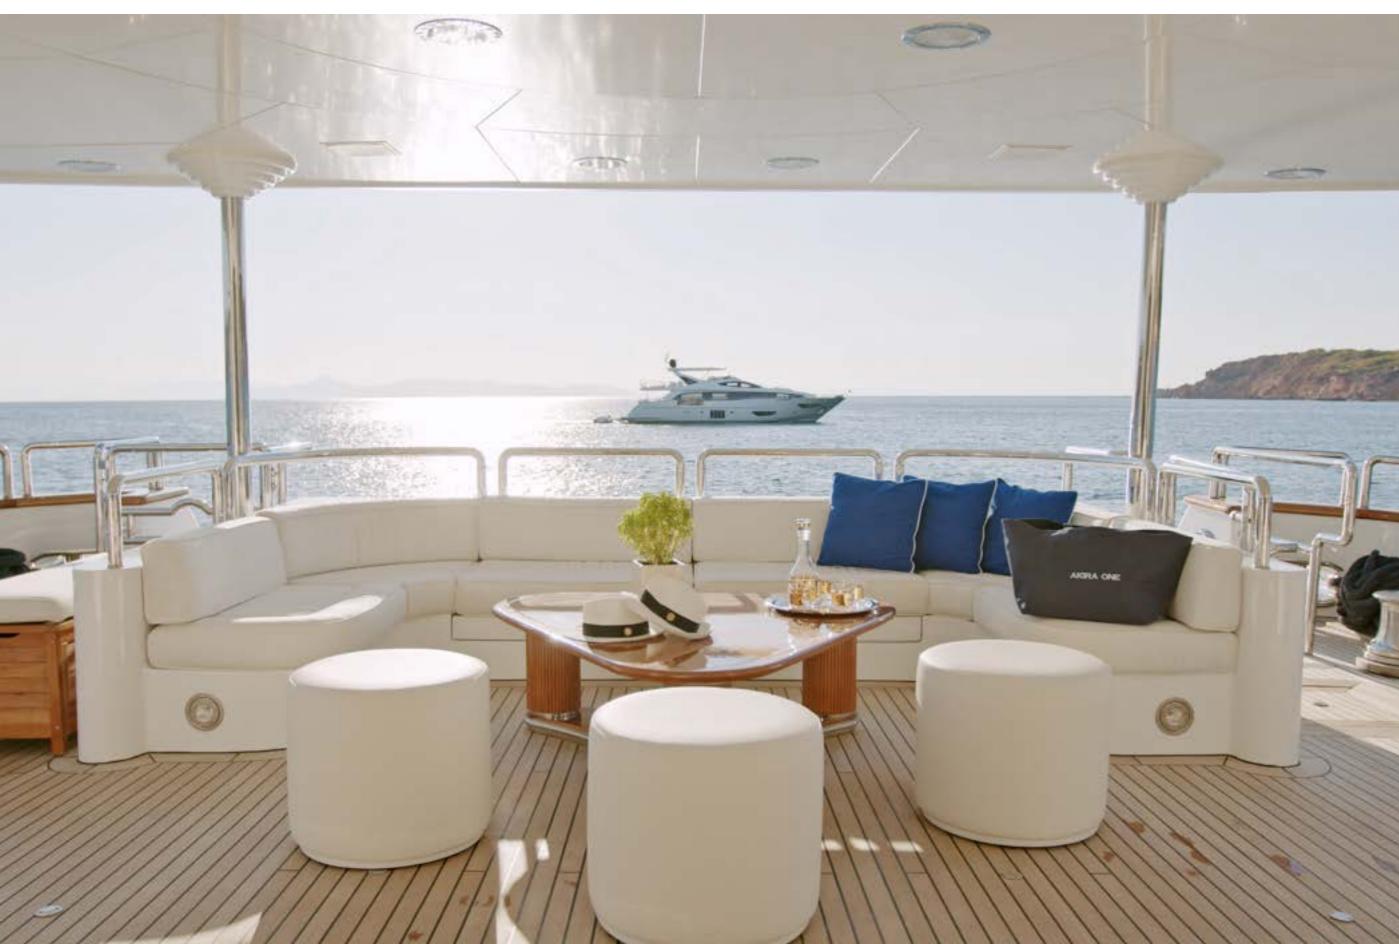

## YACHT FOR CHARTER | AKIRA ONE | 51.82M / 170' | SUN DECK

YACHT FOR CHARTER | AKIRA ONE | 51.82M / 170' | SUN DECK / DINING AREA

YACHT FOR CHARTER | AKIRA ONE | 51.82M / 170' | SUN DECK