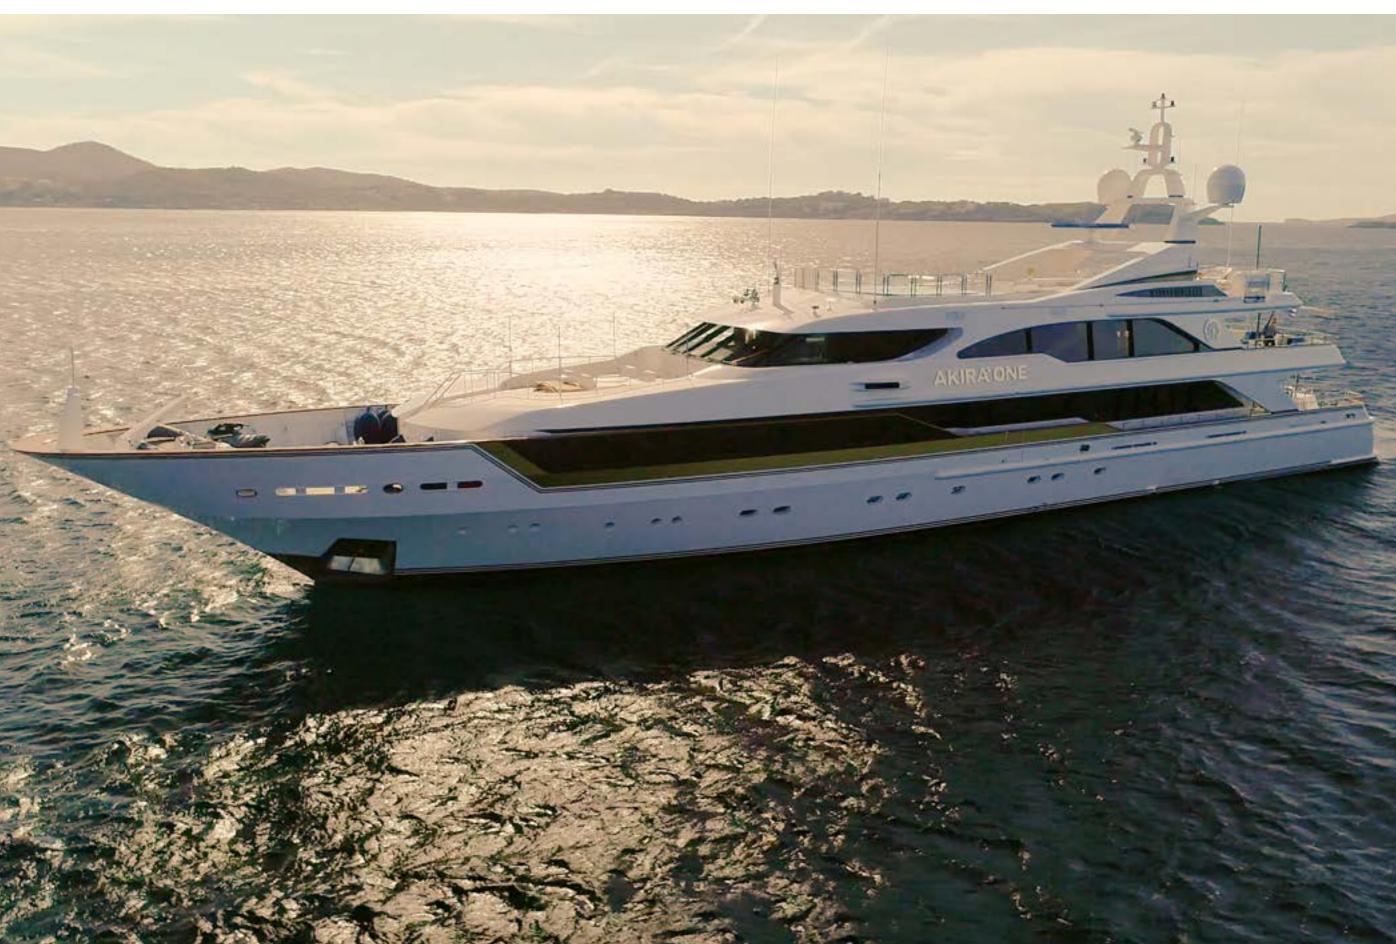

# AKIRA ONE

H. m

AKIRALINE

anna

NAME OF ADDRESS

## YACHT FOR CHARTER | AKIRA ONE | 51.82M / 170'

| BUILDER              | BENETTI                                                                                                                                                   |
|----------------------|-----------------------------------------------------------------------------------------------------------------------------------------------------------|
| BUILT / REFIT        | 1998 / 2020                                                                                                                                               |
| BEAM                 | 9.14M / 30'                                                                                                                                               |
| STATEROOMS           | 6                                                                                                                                                         |
| GUESTS               | 12                                                                                                                                                        |
| CABIN CONFIGURATION  | 4 DOUBLE, 2 TWIN                                                                                                                                          |
| NUMBER OF BEDS       | 9                                                                                                                                                         |
| CREW                 | 11                                                                                                                                                        |
| SPEED                | 14 KNOTS / 18 MAX                                                                                                                                         |
| CRUISING AREA SUMMER | CROATIA, CYPRUS, FRENCH RIVIERA & MONACO, GREECE - AEGEAN/<br>CYCLADES SEA, GREECE - IONIAN SEA, ITALY - SOUTH (MAINLAND),<br>MONTENEGRO, RED SEA, TURKEY |
| WEEKLY RATE HIGH     | € 196,000                                                                                                                                                 |
| WEEKLY RATE LOW      | € 169,000                                                                                                                                                 |