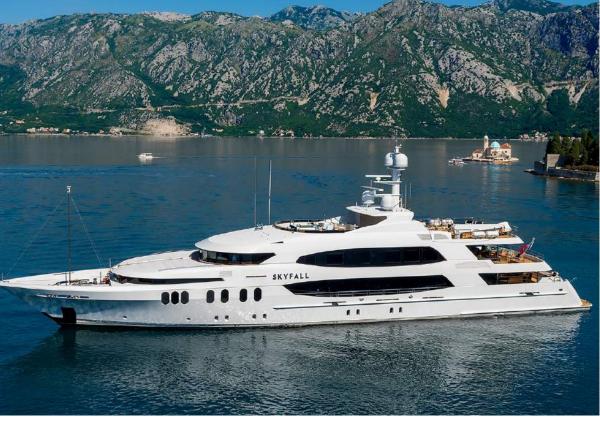

# SKYFALL LUXURY CHARTER YACHT

# SPECIFICATIONS

| Accommodates                | 12 Guests in 6 Staterooms                     |
|-----------------------------|-----------------------------------------------|
| Arrangements                | 4 King, 1 Queen, 2 Single, 1 Pullman          |
| Length                      | 190' (57.91m)                                 |
| Beam                        | 8'6" (2.59m)                                  |
| Draft                       | 8'6" (2.59m)                                  |
| Year / Refit                | 2010/2015                                     |
| Builder                     | Trinity Yachts                                |
| Interior Designer           | Patrick Knowles                               |
|                             |                                               |
| Engines                     | 2 x Caterpillar / 3,384 hp each               |
| Engines<br>Cruising Speed   | 2 x Caterpillar / 3,384 hp each<br>13.5 knots |
|                             |                                               |
| Cruising Speed              | 13.5 knots                                    |
| Cruising Speed<br>Max Speed | 13.5 knots<br>21 knots                        |