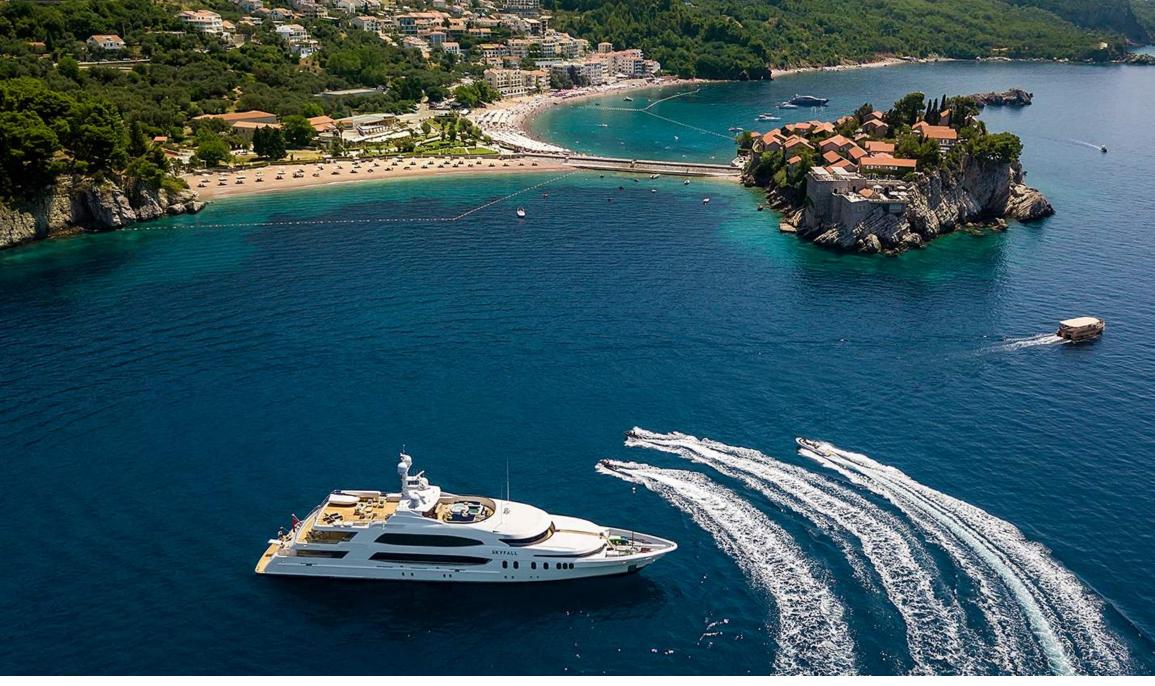

# SKYFALL LUXURY CHARTER YACHT

### TENDERS & WATER TOYS

- 37'/11.3m Towed Intrepid tender
- 23'/7m Novurania CL700 tender w/ 190HP inboard engine
- ▶ RIB tender
- 2 x 2-person SeaDoo Sport GTX Waverunners, limited edition
- ▶ 2 x SeaBobs
- 4 x Inflatable paddle boards
- 2x Hobie 12' peddle boards
- Water skis