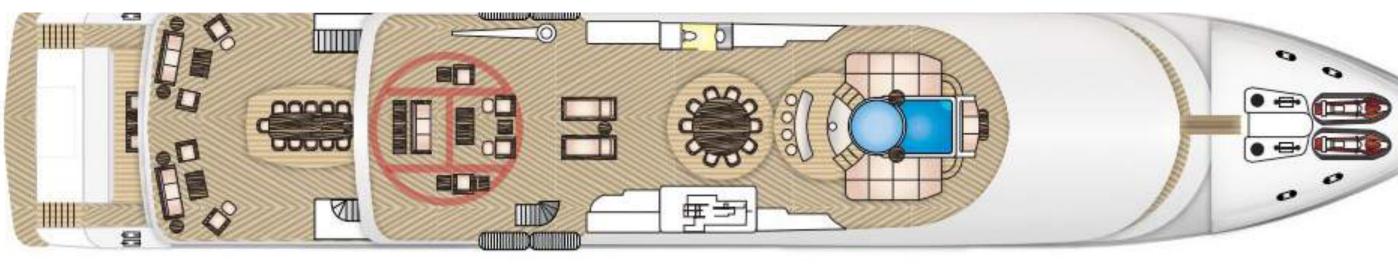

## KEY FEATURES

- Stunning split-level, full beam master suite with 270 degree panoramic windows and his/hers ensuite
- Elevator serving accommodation deck to skylounge, wheelchair capable, comfortable to fit up to 4 adults
- Jacuzzi and dipping pool suitable for children on sun deck
- Large wine cellar
- Air conditioned upper aft deck
- Huge 3707 square feet of external deck space
- Sun deck aft can convert into basketball court

## OTHER AMENITIES

- Portable Massage Table
- Jacuzzi and plunge pool suitable for children
- Expansive 3,707 square footage of external deck space, including basketball net on sun deck aft (touch and go helipad)
- PS3 and Nintendo Wii games consoles
- Zero Speed Stabilizers
- Shallow draft
- Gym Equipment: weight bench, free weights, medicine balls, yoga mats

### \*CLICK HERE FOR VIRTUAL TOUR\*

SUN DECK

UPPER DECK

MAIN DECK

ACCOMODATION DECK

SKYFALL