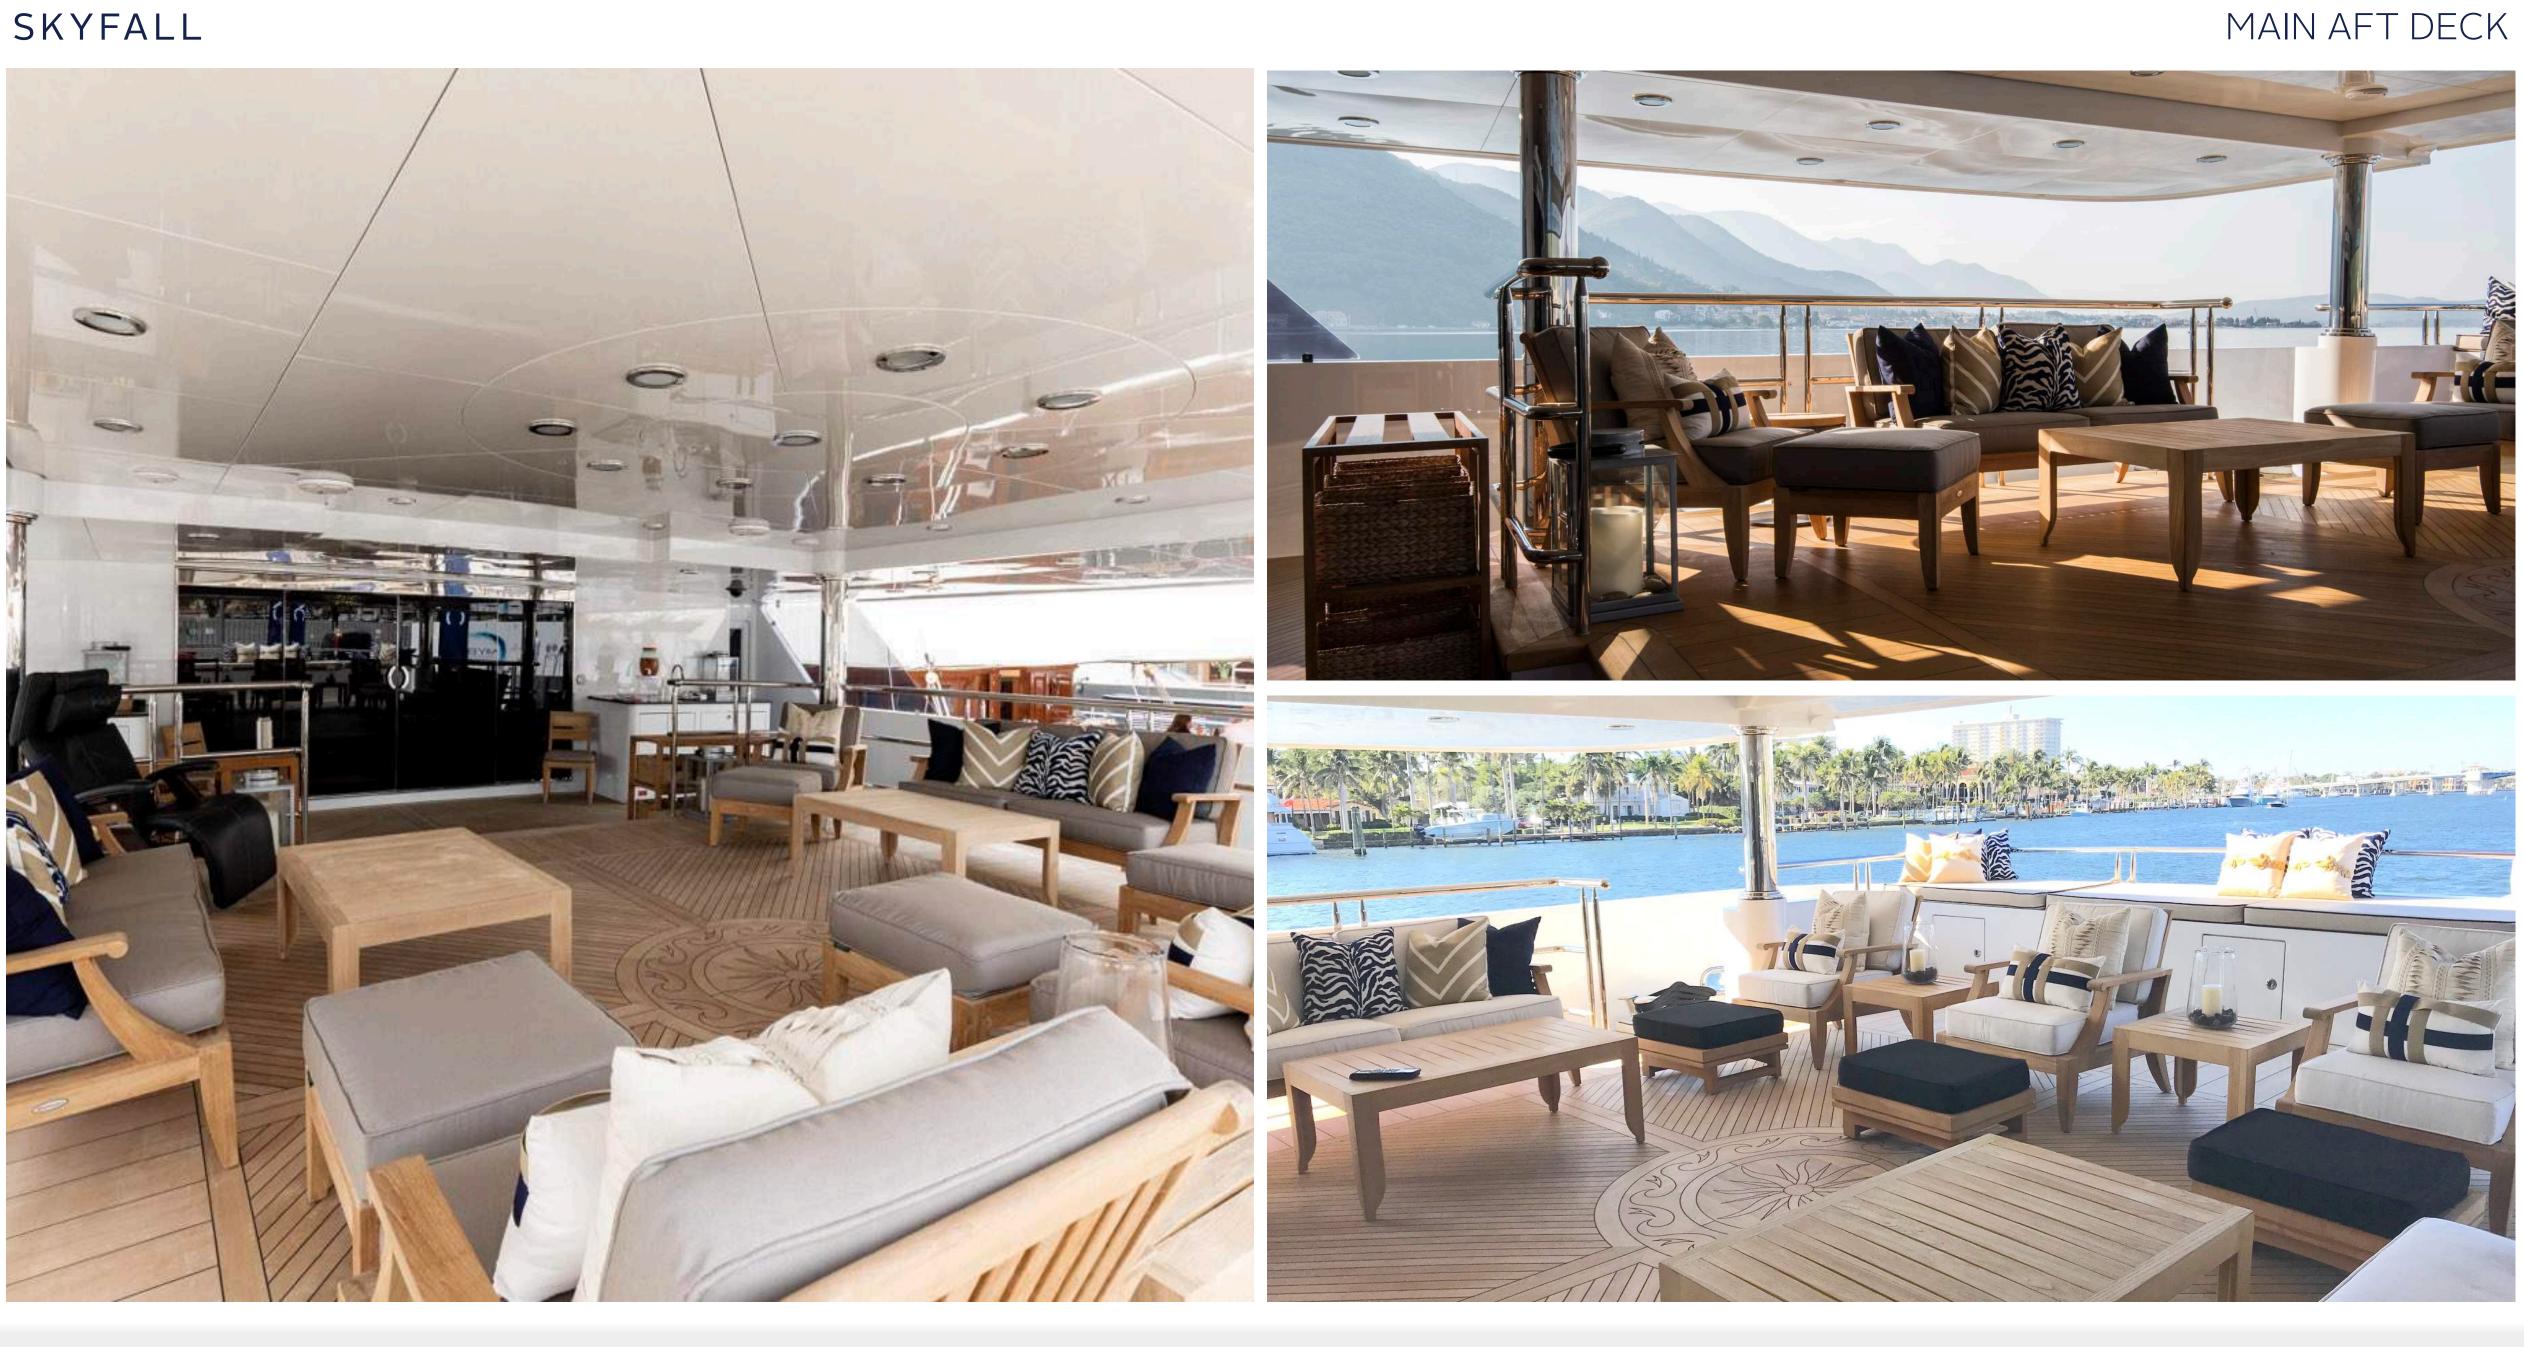

## KEY FEATURES

- Stunning split-level, full beam master suite with 270 degree panoramic windows and his/hers ensuite
- Elevator serving accommodation deck to skylounge, wheelchair capable, comfortable to fit up to 4 adults
- Jacuzzi and dipping pool suitable for children on sun deck
- Large wine cellar
- Air conditioned upper aft deck
- Huge 3707 square feet of external deck space
- Sun deck aft can convert into basketball court

## OTHER AMENITIES

- Portable Massage Table
- Jacuzzi and plunge pool suitable for children
- Expansive 3,707 square footage of external deck space, including basketball net on sun deck aft (touch and go helipad)
- PS3 and Nintendo Wii games consoles
- Zero Speed Stabilizers
- Shallow draft
- Gym Equipment: weight bench, free weights, medicine balls, yoga mats