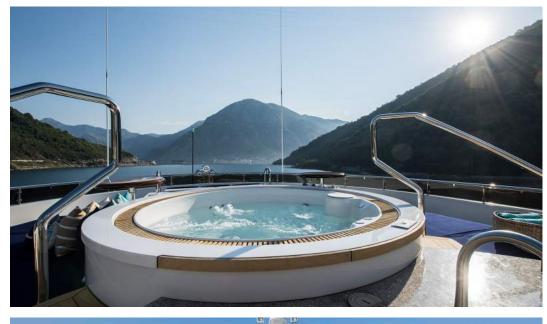

## KEY FEATURES

- Stunning split-level, full beam master suite with 270 degree panoramic windows and his/hers ensuite
- Elevator serving accommodation deck to skylounge, wheelchair capable, comfortable to fit up to 4 adults
- Jacuzzi and dipping pool suitable for children on sun deck
- Large wine cellar
- Air conditioned upper aft deck
- Huge 3707 square feet of external deck space
- Sun deck aft can convert into basketball court

## OTHER AMENITIES

- Portable Massage Table
- Jacuzzi and plunge pool suitable for children
- Expansive 3,707 square footage of external deck space, including basketball net on sun deck aft (touch and go helipad)
- PS3 and Nintendo Wii games consoles
- Zero Speed Stabilizers
- Shallow draft
- Gym Equipment: weight bench, free weights, medicine balls, yoga mats