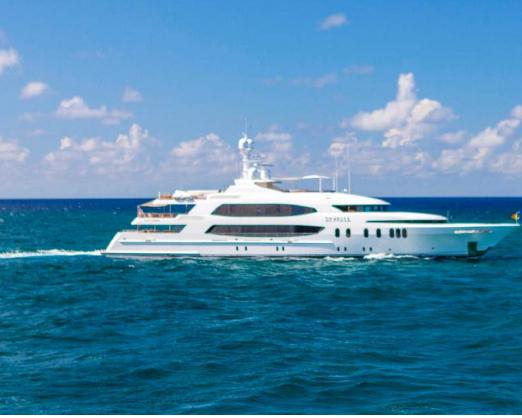

# SKYFALL LUXURY CHARTER YACHT

# SPECIFICATIONS

| Accommodates                | 12 Guests in 6 Staterooms                     |
|-----------------------------|-----------------------------------------------|
| Arrangements                | 4 King, 1 Queen, 2 Single, 1 Pullman          |
| Length                      | 190' (57.91m)                                 |
| Beam                        | 8'6" (2.59m)                                  |
| Draft                       | 8'6" (2.59m)                                  |
| Year / Refit                | 2010/2015                                     |
| Builder                     | Trinity Yachts                                |
| Interior Designer           | Patrick Knowles                               |
|                             |                                               |
| Engines                     | 2 x Caterpillar / 3,384 hp each               |
| Engines<br>Cruising Speed   | 2 x Caterpillar / 3,384 hp each<br>13.5 knots |
|                             |                                               |
| Cruising Speed              | 13.5 knots                                    |
| Cruising Speed<br>Max Speed | 13.5 knots<br>21 knots                        |