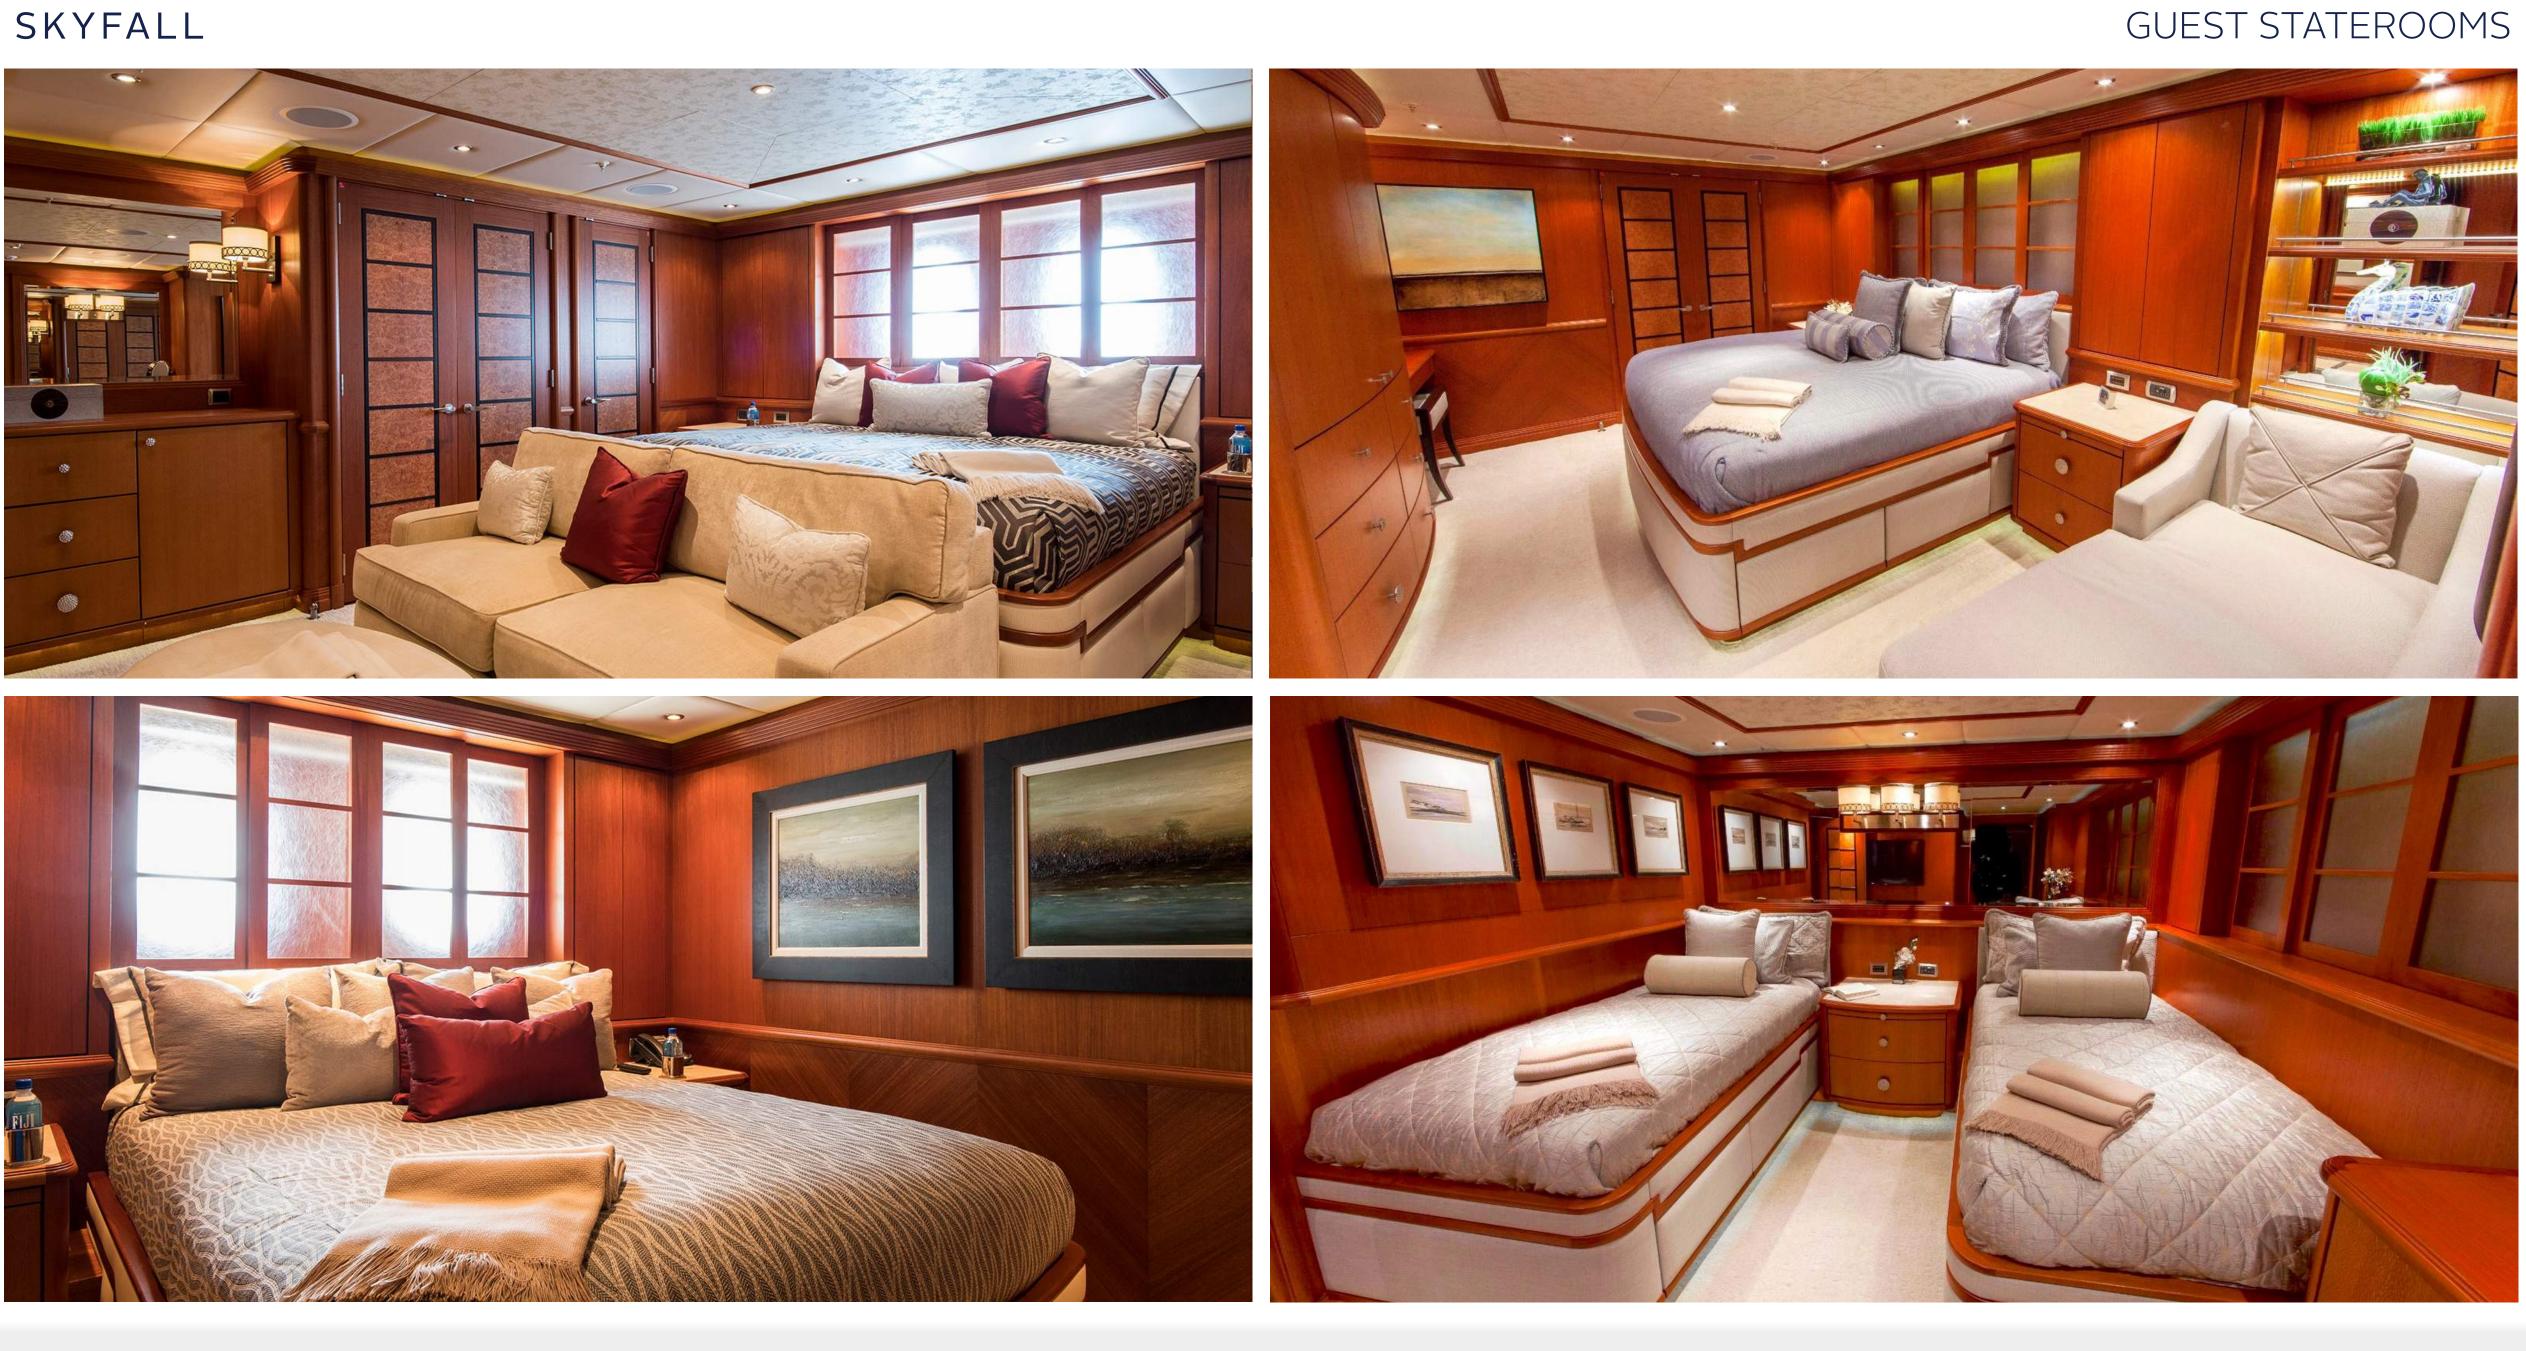

# SPECIFICATIONS

| Accommodates                | 12 Guests in 6 Staterooms                     |
|-----------------------------|-----------------------------------------------|
| Arrangements                | 4 King, 1 Queen, 2 Single, 1 Pullman          |
| Length                      | 190' (57.91m)                                 |
| Beam                        | 8'6" (2.59m)                                  |
| Draft                       | 8'6" (2.59m)                                  |
| Year / Refit                | 2010/2015                                     |
| Builder                     | Trinity Yachts                                |
| Interior Designer           | Patrick Knowles                               |
|                             |                                               |
| Engines                     | 2 x Caterpillar / 3,384 hp each               |
| Engines<br>Cruising Speed   | 2 x Caterpillar / 3,384 hp each<br>13.5 knots |
|                             |                                               |
| Cruising Speed              | 13.5 knots                                    |
| Cruising Speed<br>Max Speed | 13.5 knots<br>21 knots                        |