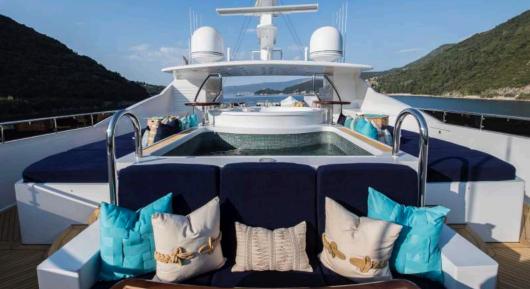

## KEY FEATURES

- Stunning split-level, full beam master suite with 270 degree panoramic windows and his/hers ensuite
- Elevator serving accommodation deck to skylounge, wheelchair capable, comfortable to fit up to 4 adults
- Jacuzzi and dipping pool suitable for children on sun deck
- Large wine cellar
- Air conditioned upper aft deck
- Huge 3707 square feet of external deck space
- Sun deck aft can convert into basketball court

## OTHER AMENITIES

- Portable Massage Table
- Jacuzzi and plunge pool suitable for children
- Expansive 3,707 square footage of external deck space, including basketball net on sun deck aft (touch and go helipad)
- PS3 and Nintendo Wii games consoles
- Zero Speed Stabilizers
- Shallow draft
- Gym Equipment: weight bench, free weights, medicine balls, yoga mats