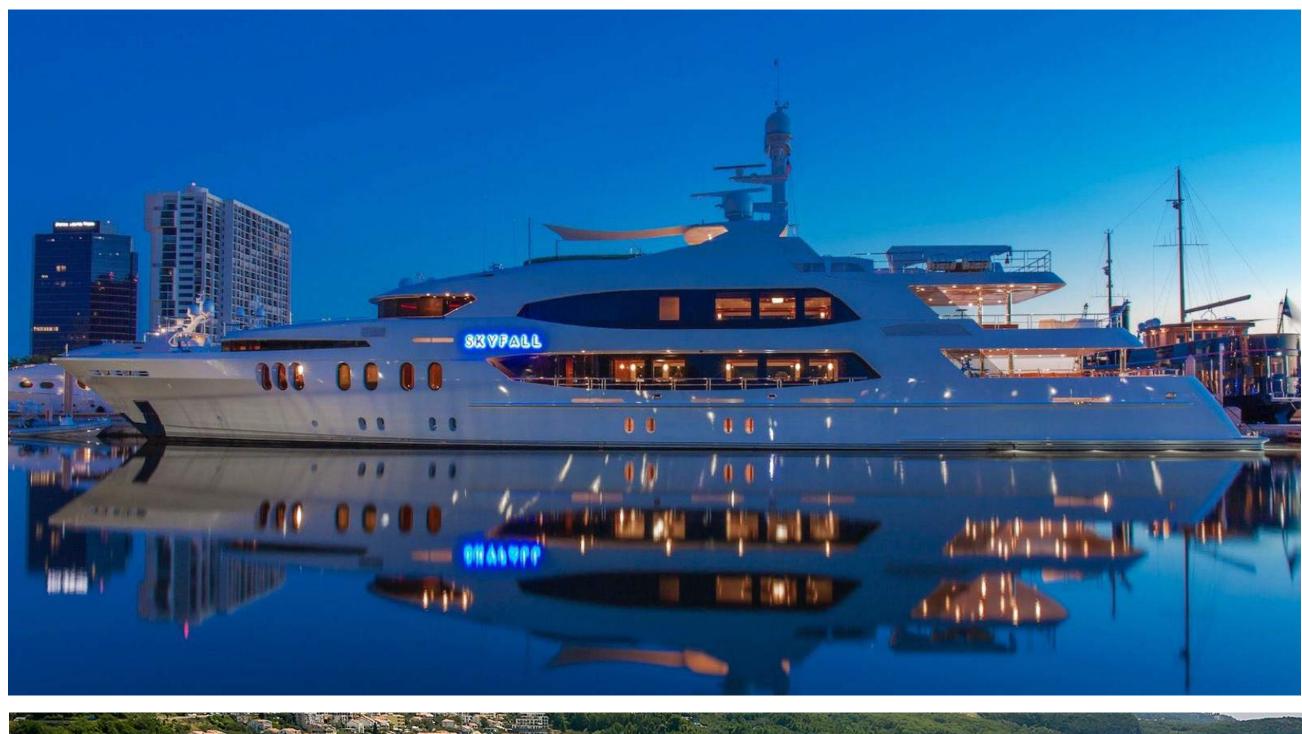

# SKYFALL LUXURY CHARTER YACHT

# SPECIFICATIONS

| Accommodates                | 12 Guests in 6 Staterooms                     |
|-----------------------------|-----------------------------------------------|
| Arrangements                | 4 King, 1 Queen, 2 Single, 1 Pullman          |
| Length                      | 190' (57.91m)                                 |
| Beam                        | 8'6" (2.59m)                                  |
| Draft                       | 8'6" (2.59m)                                  |
| Year / Refit                | 2010/2015                                     |
| Builder                     | Trinity Yachts                                |
| Interior Designer           | Patrick Knowles                               |
|                             |                                               |
| Engines                     | 2 x Caterpillar / 3,384 hp each               |
| Engines<br>Cruising Speed   | 2 x Caterpillar / 3,384 hp each<br>13.5 knots |
|                             |                                               |
| Cruising Speed              | 13.5 knots                                    |
| Cruising Speed<br>Max Speed | 13.5 knots<br>21 knots                        |