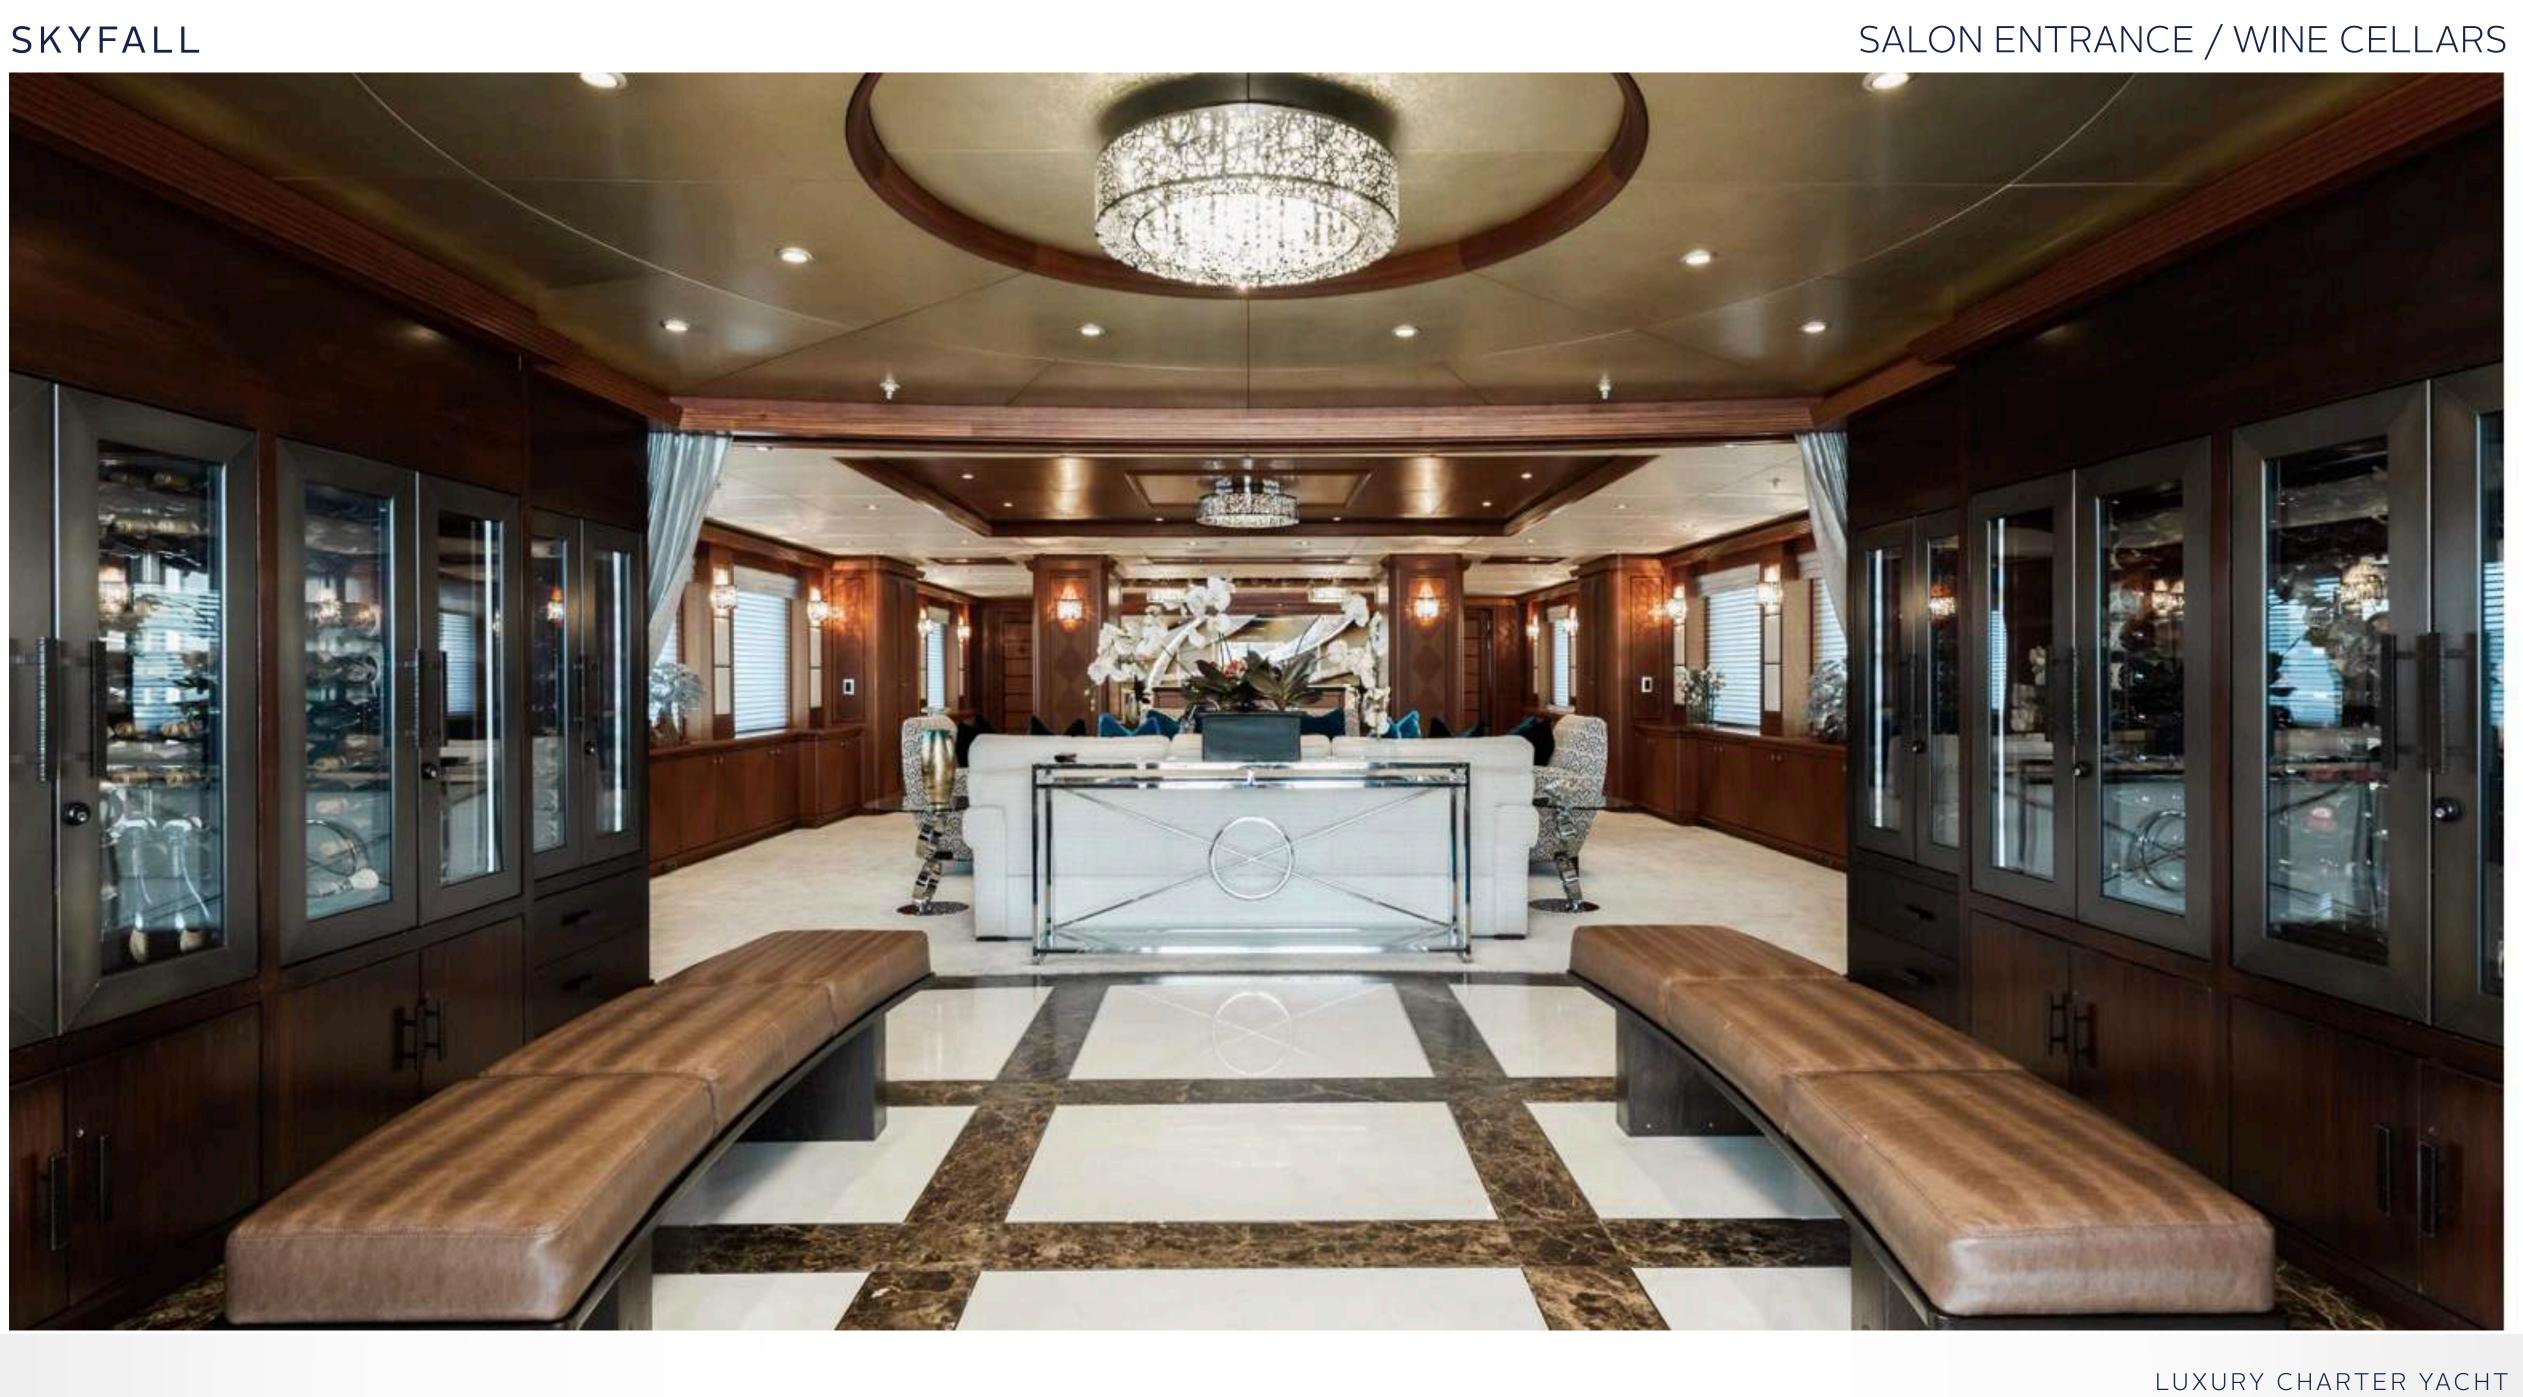

## KEY FEATURES

- Stunning split-level, full beam master suite with 270 degree panoramic windows and his/hers ensuite
- Elevator serving accommodation deck to skylounge, wheelchair capable, comfortable to fit up to 4 adults
- Jacuzzi and dipping pool suitable for children on sun deck
- Large wine cellar
- Air conditioned upper aft deck
- Huge 3707 square feet of external deck space
- Sun deck aft can convert into basketball court