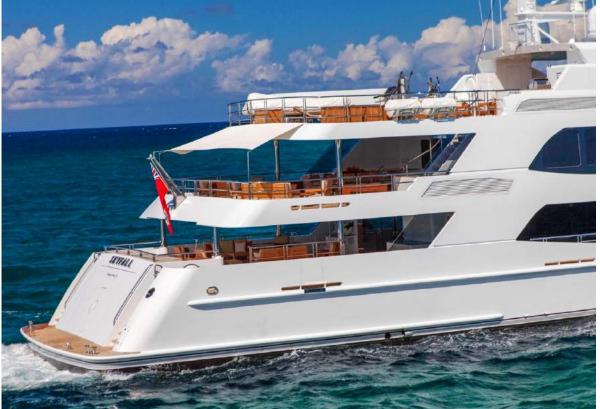

# SKYFALL LUXURY CHARTER YACHT

## KEY FEATURES

- Stunning split-level, full beam master suite with 270 degree panoramic windows and his/hers ensuite
- Elevator serving accommodation deck to skylounge, wheelchair capable, comfortable to fit up to 4 adults
- Jacuzzi and dipping pool suitable for children on sun deck
- Large wine cellar
- Air conditioned upper aft deck
- Huge 3707 square feet of external deck space
- Sun deck aft can convert into basketball court

## OTHER AMENITIES

- Portable Massage Table
- Jacuzzi and plunge pool suitable for children
- Expansive 3,707 square footage of external deck space, including basketball net on sun deck aft (touch and go helipad)
- PS3 and Nintendo Wii games consoles
- Zero Speed Stabilizers
- Shallow draft
- Gym Equipment: weight bench, free weights, medicine balls, yoga mats