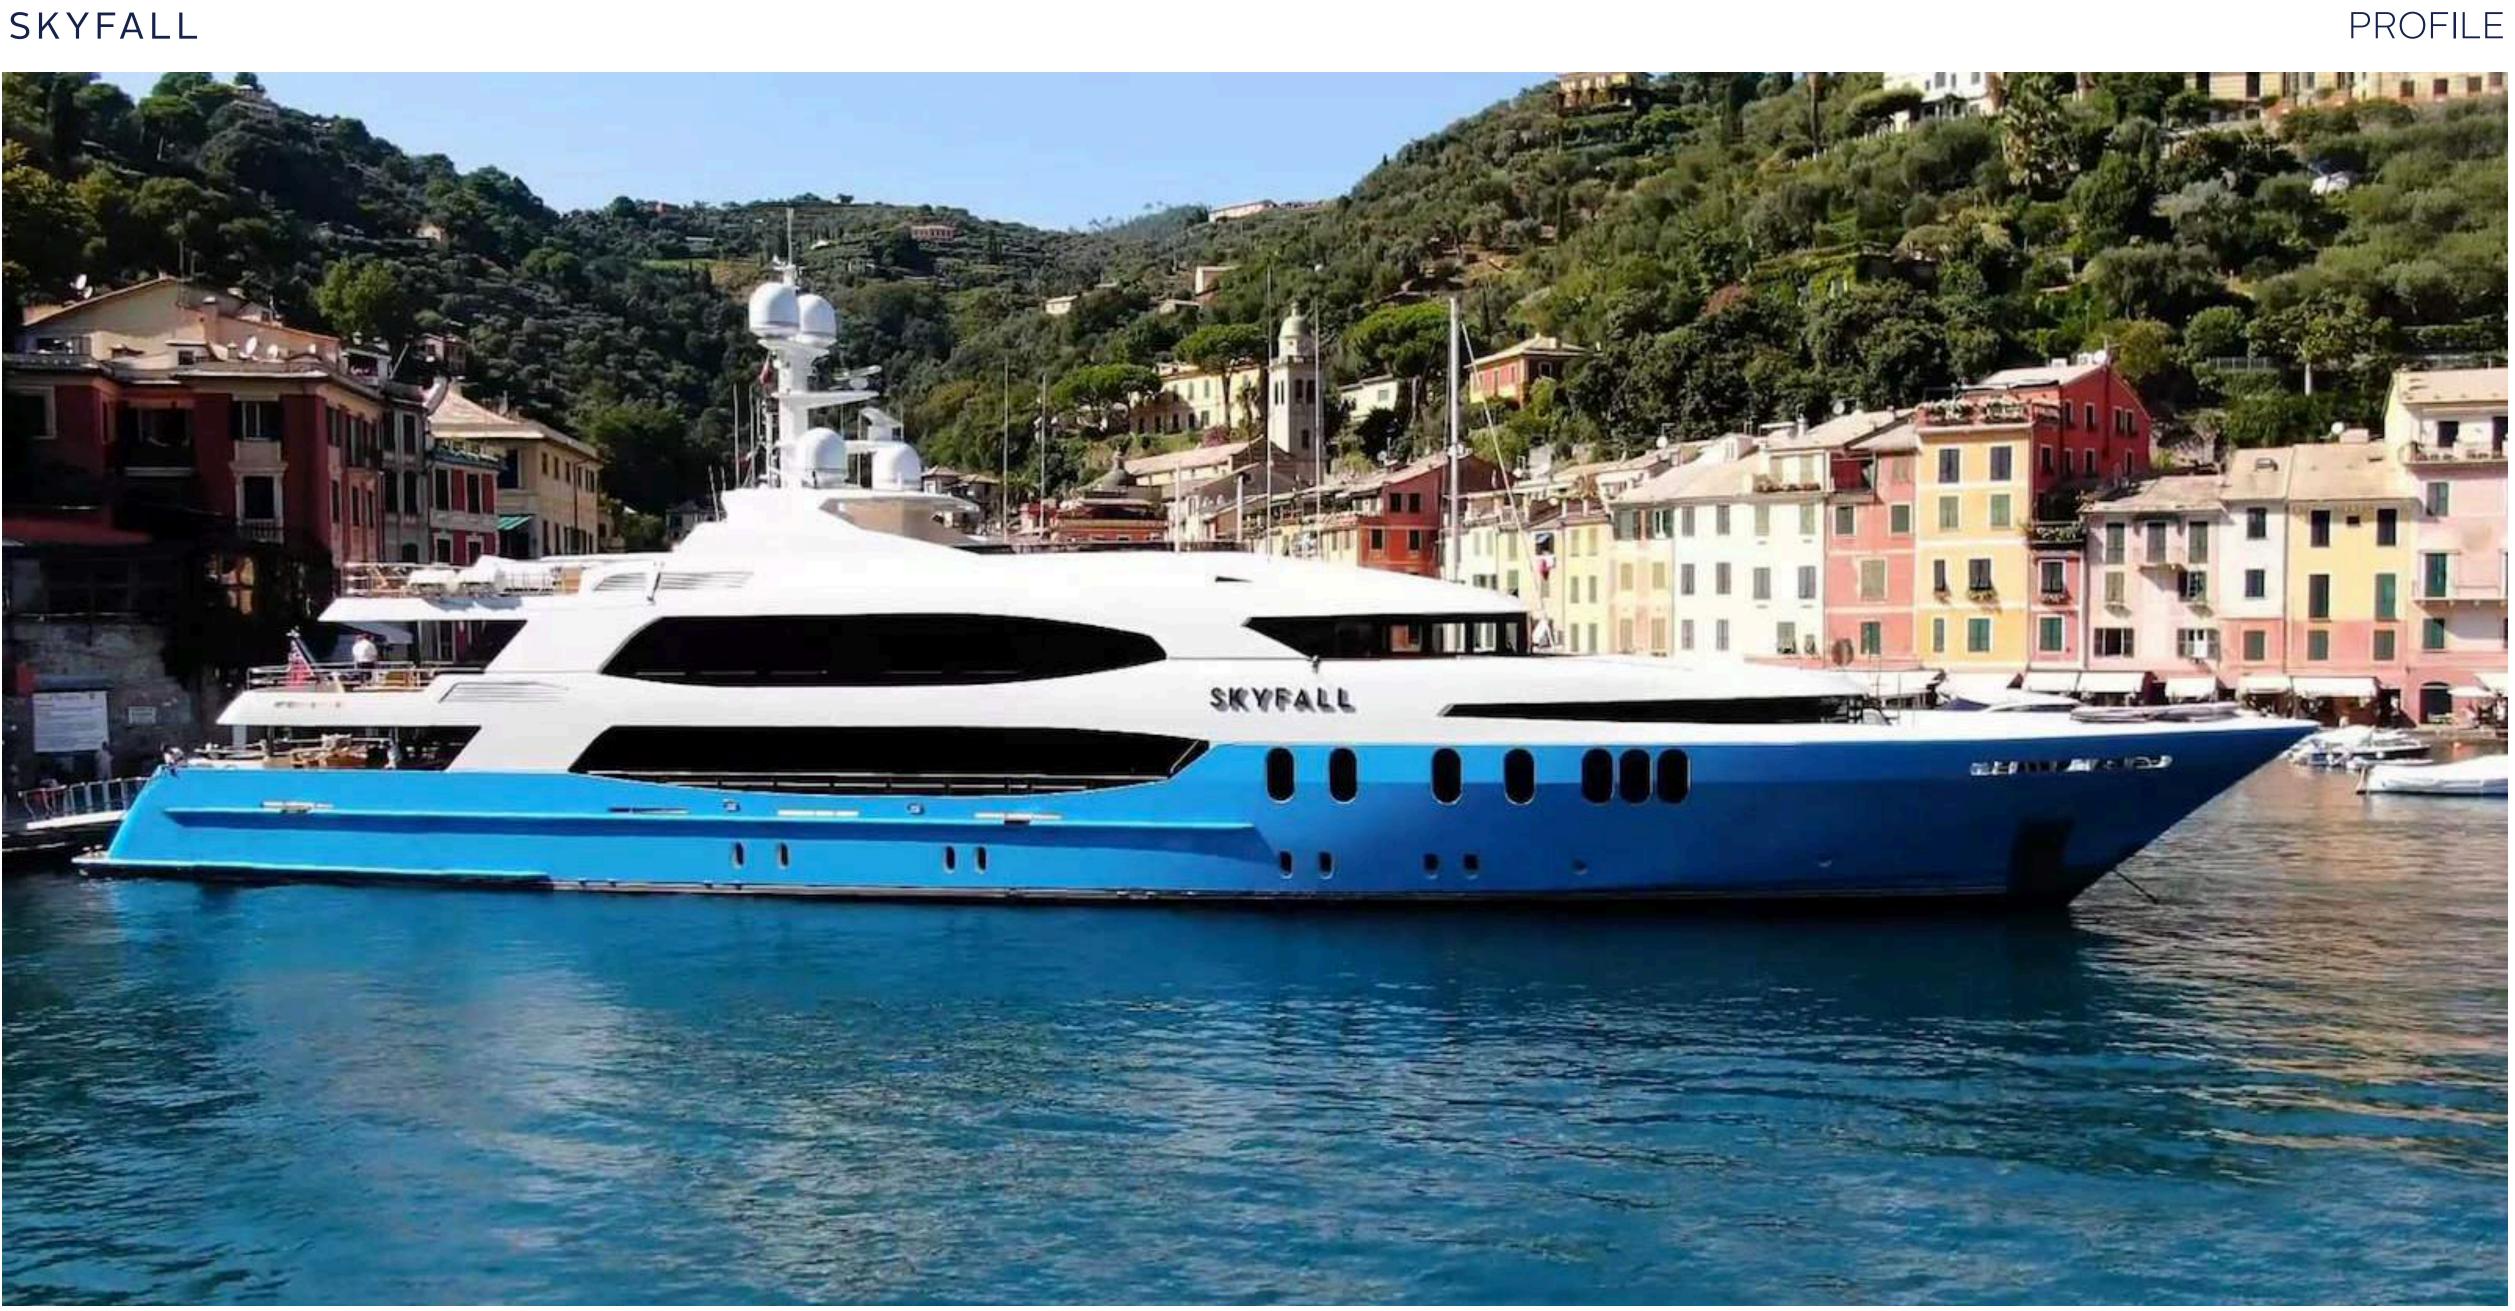

# SKYFALL LUXURY CHARTER YACHT

# SPECIFICATIONS

| Accommodates                | 12 Guests in 6 Staterooms                     |
|-----------------------------|-----------------------------------------------|
| Arrangements                | 4 King, 1 Queen, 2 Single, 1 Pullman          |
| Length                      | 190' (57.91m)                                 |
| Beam                        | 8'6" (2.59m)                                  |
| Draft                       | 8'6" (2.59m)                                  |
| Year / Refit                | 2010/2015                                     |
| Builder                     | Trinity Yachts                                |
| Interior Designer           | Patrick Knowles                               |
|                             |                                               |
| Engines                     | 2 x Caterpillar / 3,384 hp each               |
| Engines<br>Cruising Speed   | 2 x Caterpillar / 3,384 hp each<br>13.5 knots |
|                             |                                               |
| Cruising Speed              | 13.5 knots                                    |
| Cruising Speed<br>Max Speed | 13.5 knots<br>21 knots                        |