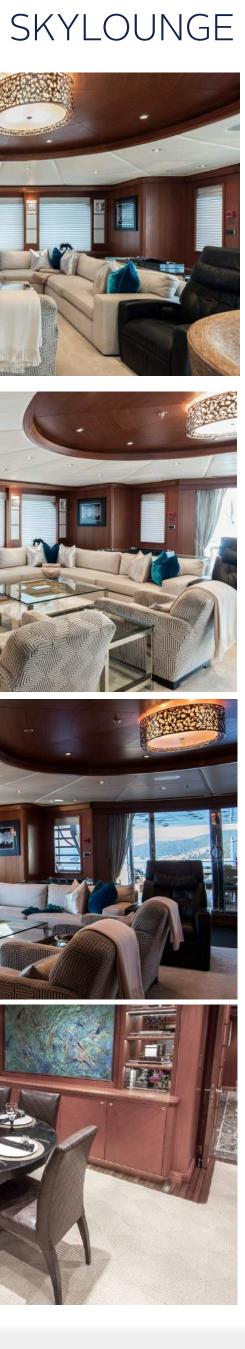

## KEY FEATURES

- Stunning split-level, full beam master suite with 270 degree panoramic windows and his/hers ensuite
- Elevator serving accommodation deck to skylounge, wheelchair capable, comfortable to fit up to 4 adults
- Jacuzzi and dipping pool suitable for children on sun deck
- Large wine cellar
- Air conditioned upper aft deck
- Huge 3707 square feet of external deck space
- Sun deck aft can convert into basketball court

## OTHER AMENITIES

- Portable Massage Table
- Jacuzzi and plunge pool suitable for children
- Expansive 3,707 square footage of external deck space, including basketball net on sun deck aft (touch and go helipad)
- PS3 and Nintendo Wii games consoles
- Zero Speed Stabilizers
- Shallow draft
- Gym Equipment: weight bench, free weights, medicine balls, yoga mats