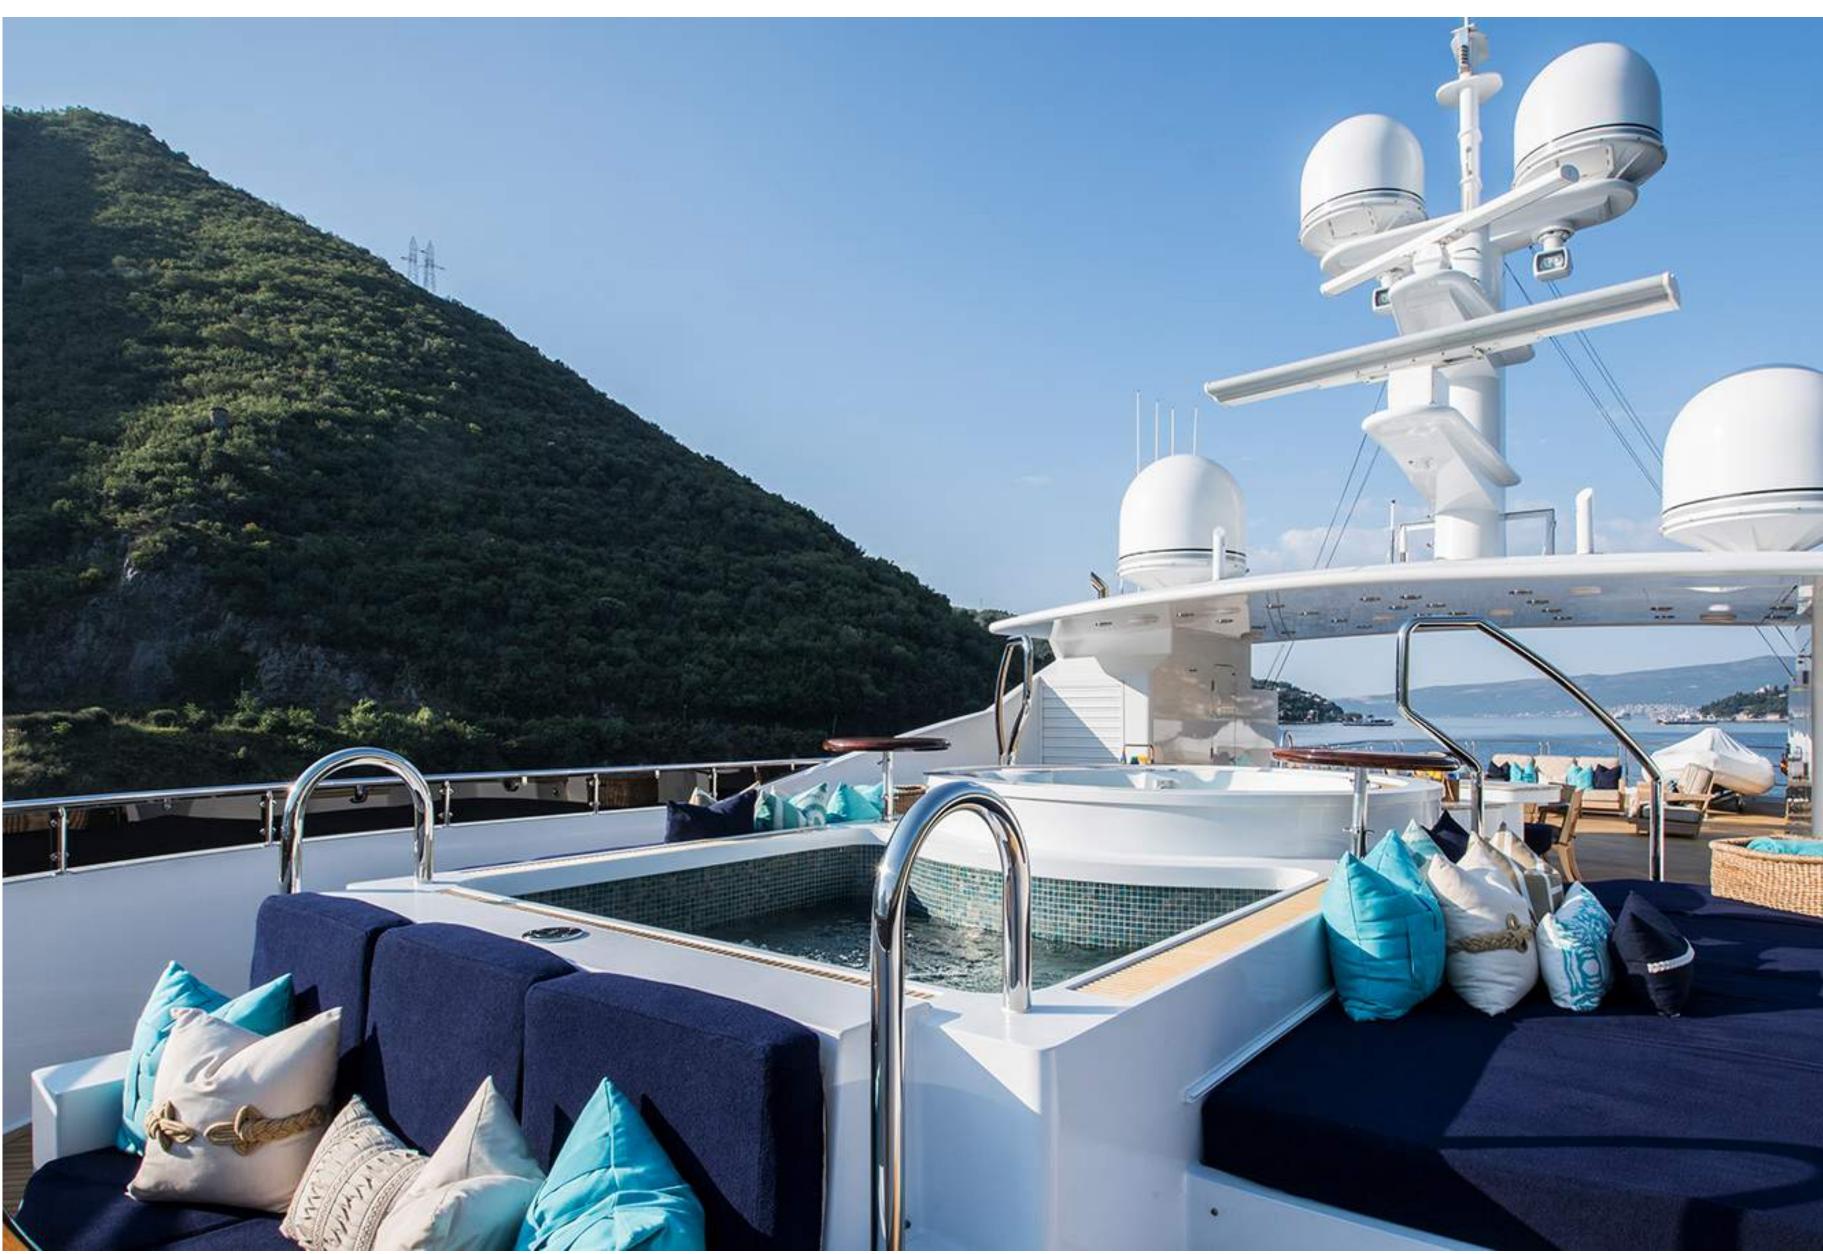

## KEY FEATURES

- Stunning split-level, full beam master suite with 270 degree panoramic windows and his/hers ensuite
- Elevator serving accommodation deck to skylounge, wheelchair capable, comfortable to fit up to 4 adults
- Jacuzzi and dipping pool suitable for children on sun deck
- Large wine cellar
- Air conditioned upper aft deck
- Huge 3707 square feet of external deck space
- Sun deck aft can convert into basketball court

## OTHER AMENITIES

- Portable Massage Table
- Jacuzzi and plunge pool suitable for children
- Expansive 3,707 square footage of external deck space, including basketball net on sun deck aft (touch and go helipad)
- PS3 and Nintendo Wii games consoles
- Zero Speed Stabilizers
- Shallow draft
- Gym Equipment: weight bench, free weights, medicine balls, yoga mats