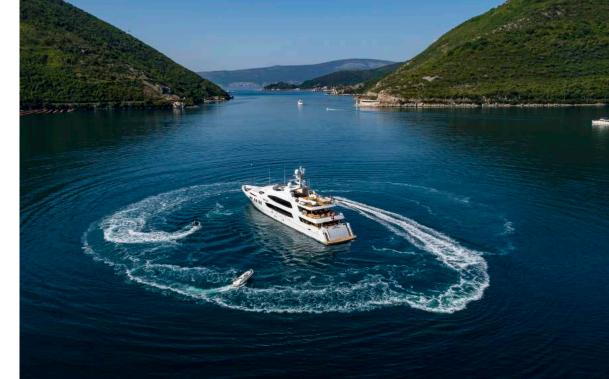

# SKYFALL LUXURY CHARTER YACHT

### TENDERS & WATER TOYS

- 37'/11.3m Towed Intrepid tender
- 23'/7m Novurania CL700 tender w/ 190HP inboard engine
- ▶ RIB tender
- 2 x 2-person SeaDoo Sport GTX Waverunners, limited edition
- ▶ 2 x SeaBobs
- 4 x Inflatable paddle boards
- 2x Hobie 12' peddle boards
- Water skis

- Wakeboard
- ▹ Kneeboard
- Banana
- Biscuit
- Donut
- Blow up trampoline
- Selection of snorkeling equipment
- PS3 and Nintendo Wii games consoles
- Jacuzzi and plunge pool suitable for children
- 2 x Gocylce E-bikes