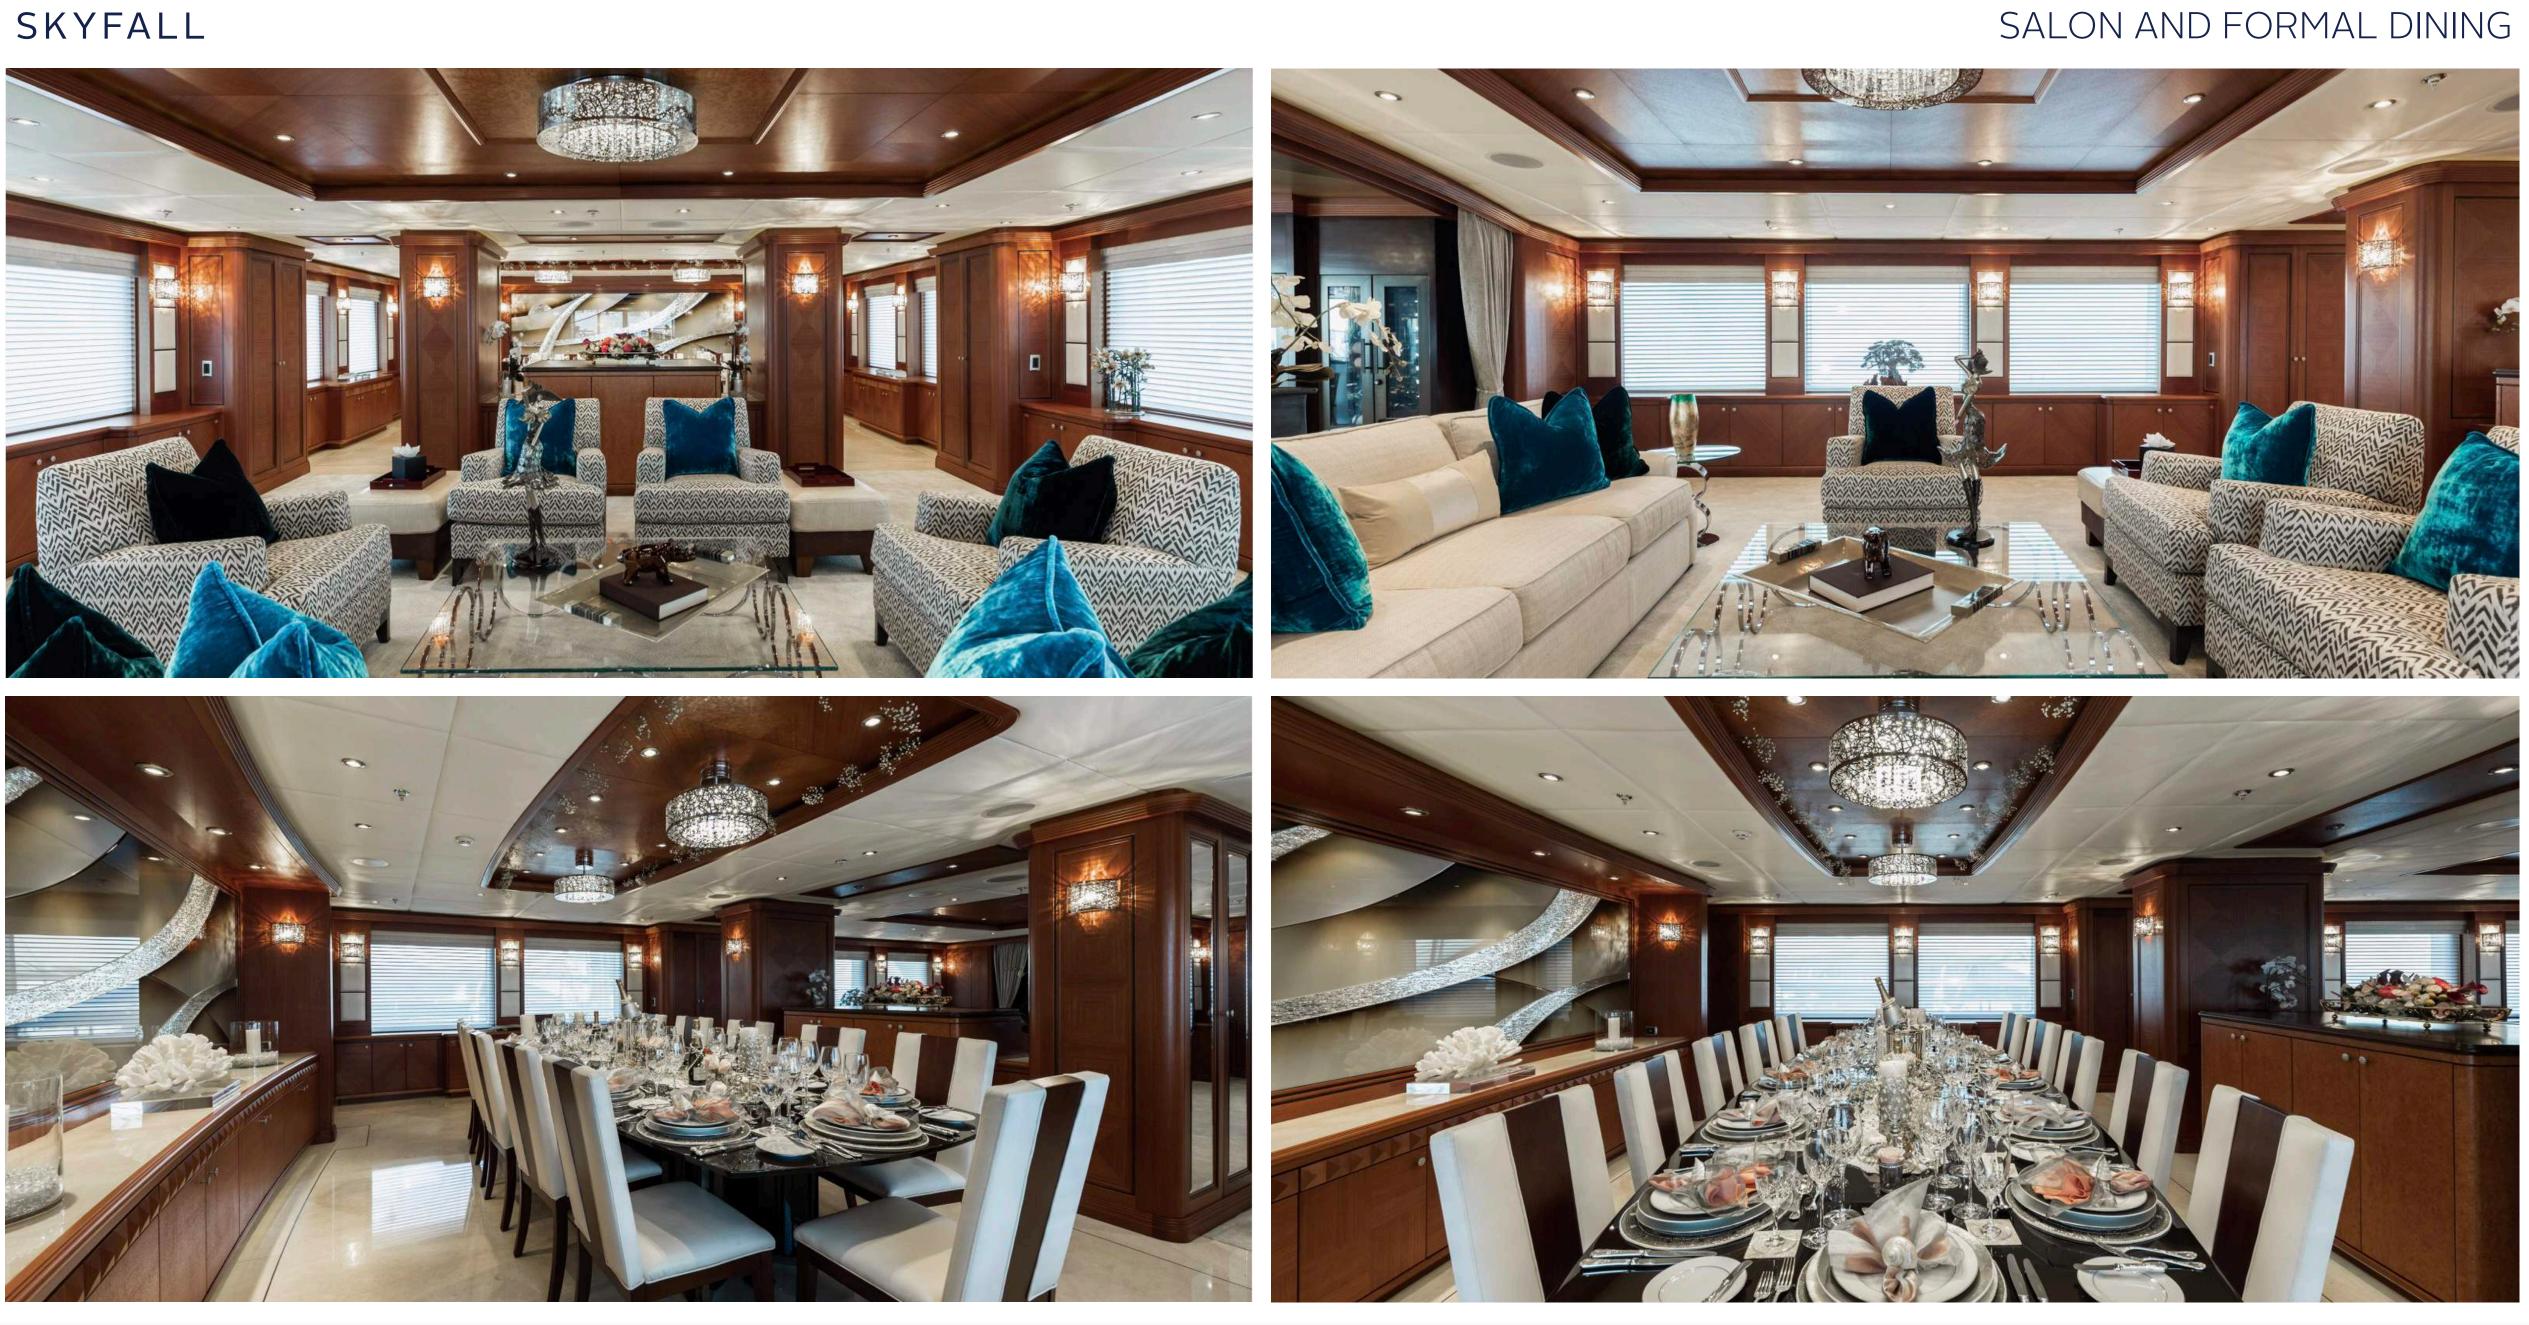

## KEY FEATURES

- Stunning split-level, full beam master suite with 270 degree panoramic windows and his/hers ensuite
- Elevator serving accommodation deck to skylounge, wheelchair capable, comfortable to fit up to 4 adults
- Jacuzzi and dipping pool suitable for children on sun deck
- Large wine cellar
- Air conditioned upper aft deck
- Huge 3707 square feet of external deck space
- Sun deck aft can convert into basketball court