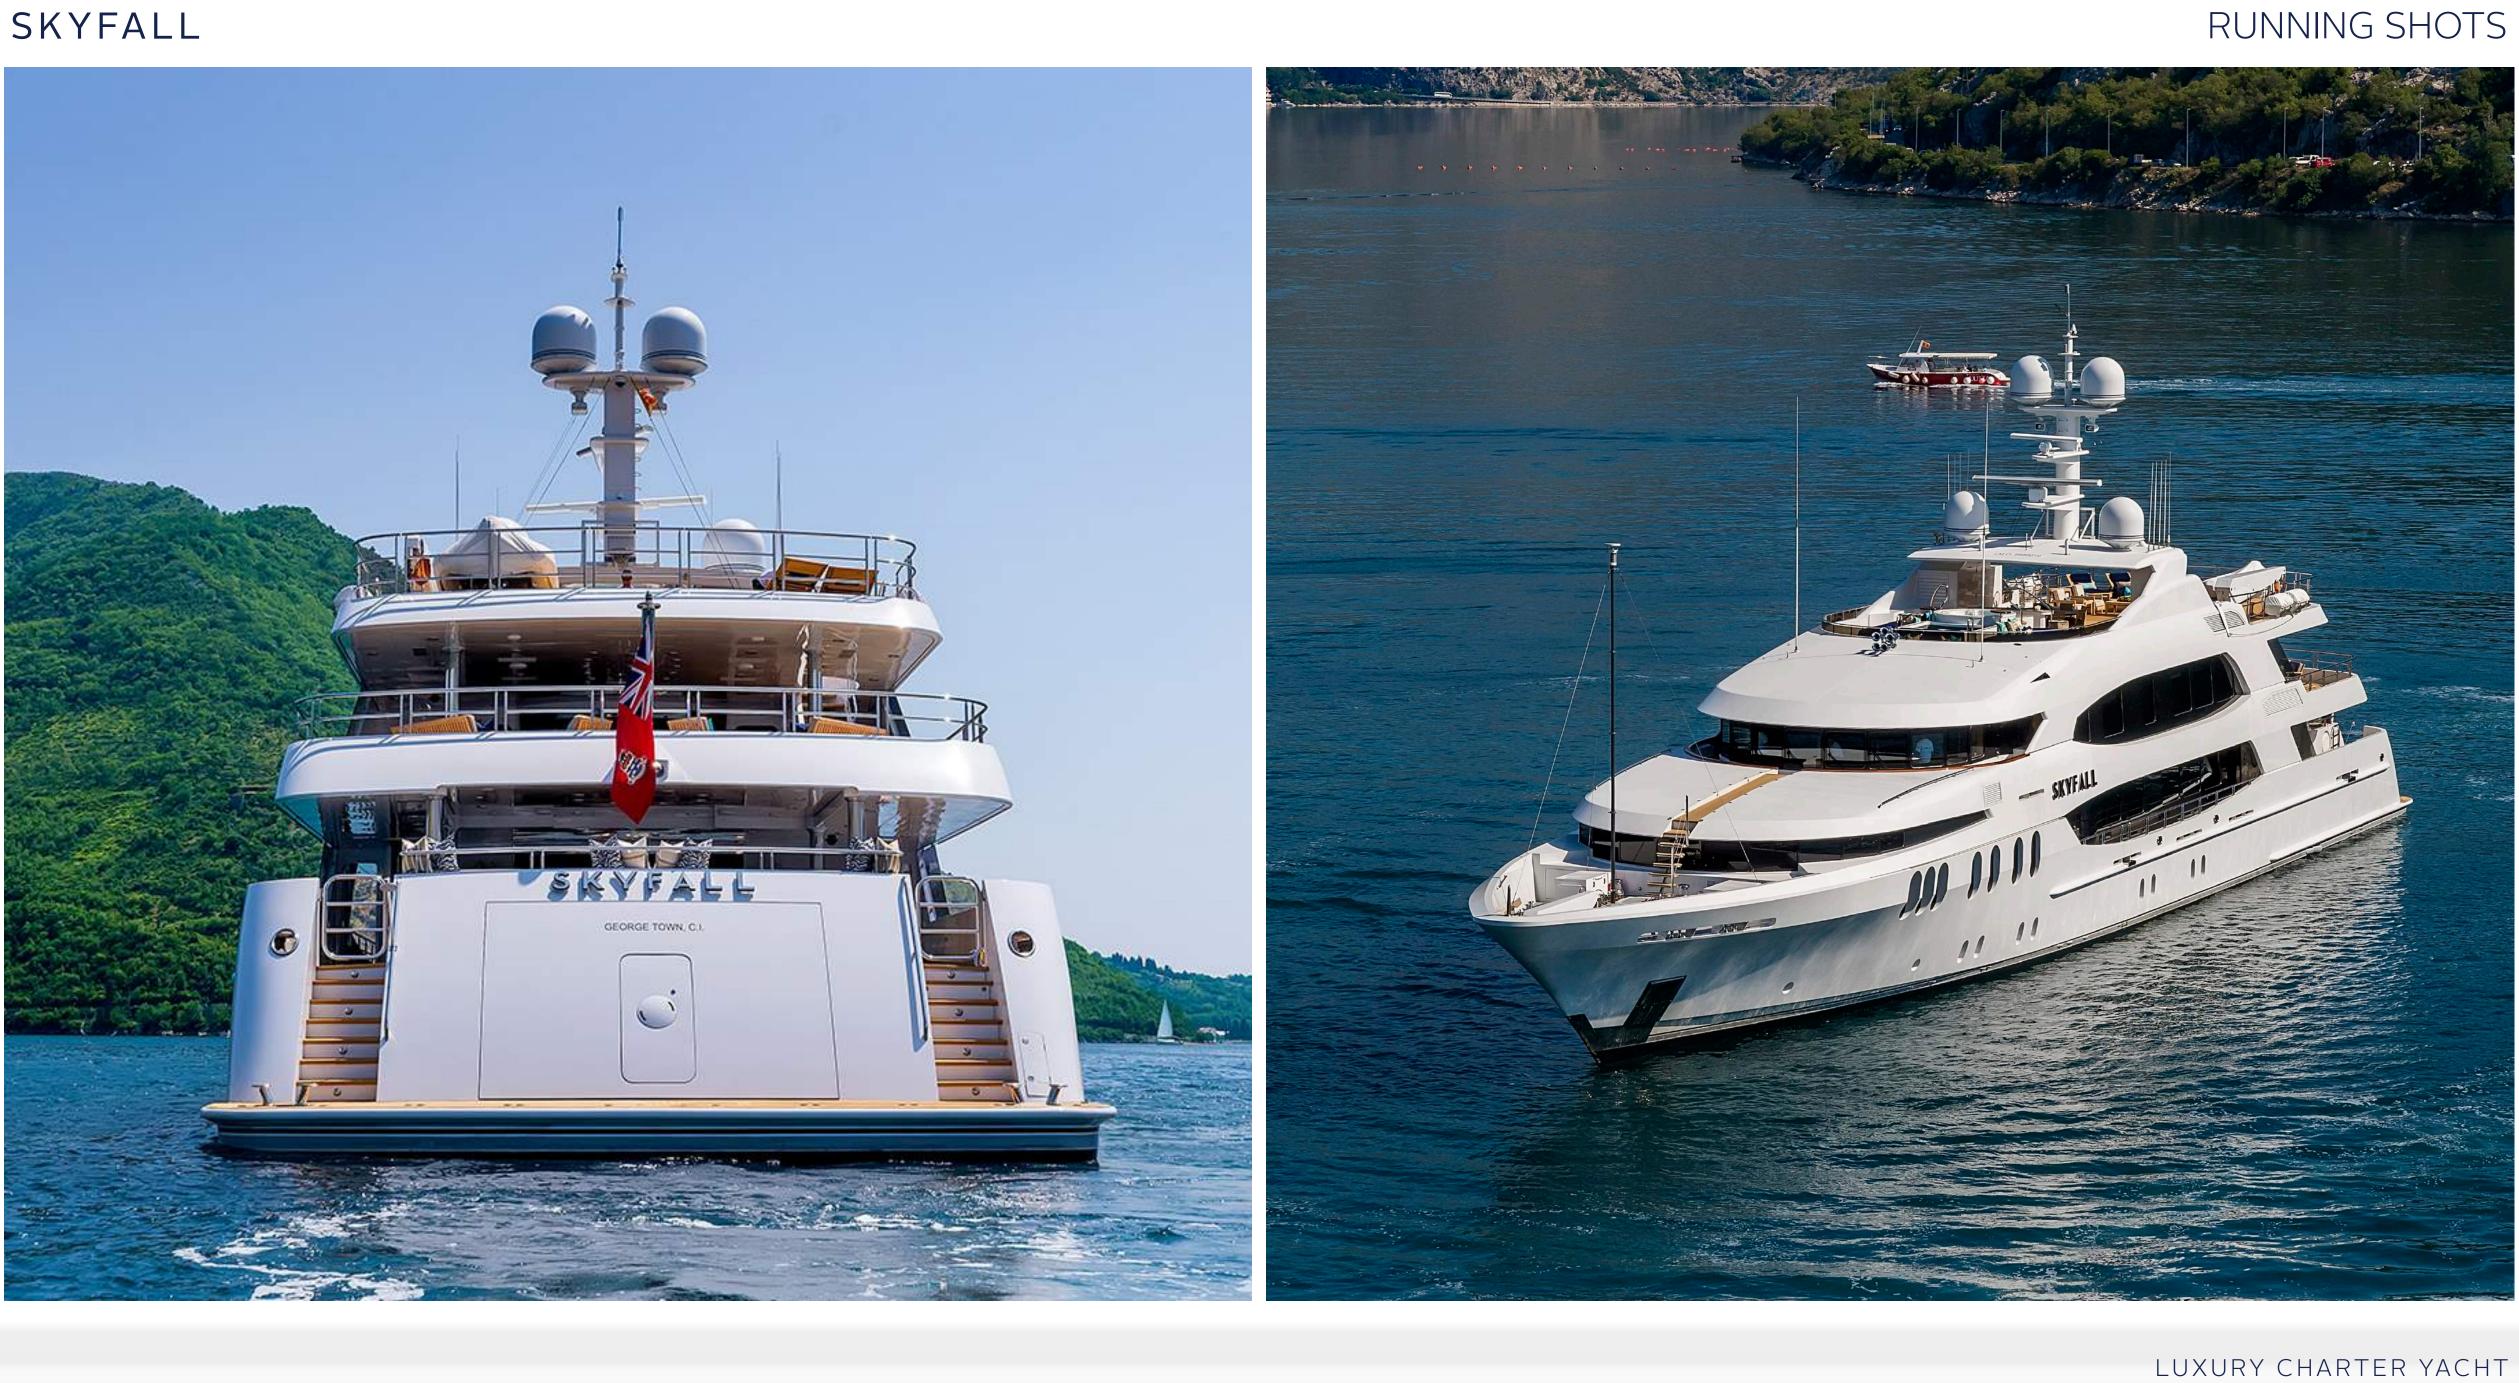

# SKYFALL LUXURY CHARTER YACHT

# SPECIFICATIONS

| Accommodates                | 12 Guests in 6 Staterooms                     |
|-----------------------------|-----------------------------------------------|
| Arrangements                | 4 King, 1 Queen, 2 Single, 1 Pullman          |
| Length                      | 190' (57.91m)                                 |
| Beam                        | 8'6" (2.59m)                                  |
| Draft                       | 8'6" (2.59m)                                  |
| Year / Refit                | 2010/2015                                     |
| Builder                     | Trinity Yachts                                |
| Interior Designer           | Patrick Knowles                               |
|                             |                                               |
| Engines                     | 2 x Caterpillar / 3,384 hp each               |
| Engines<br>Cruising Speed   | 2 x Caterpillar / 3,384 hp each<br>13.5 knots |
|                             |                                               |
| Cruising Speed              | 13.5 knots                                    |
| Cruising Speed<br>Max Speed | 13.5 knots<br>21 knots                        |