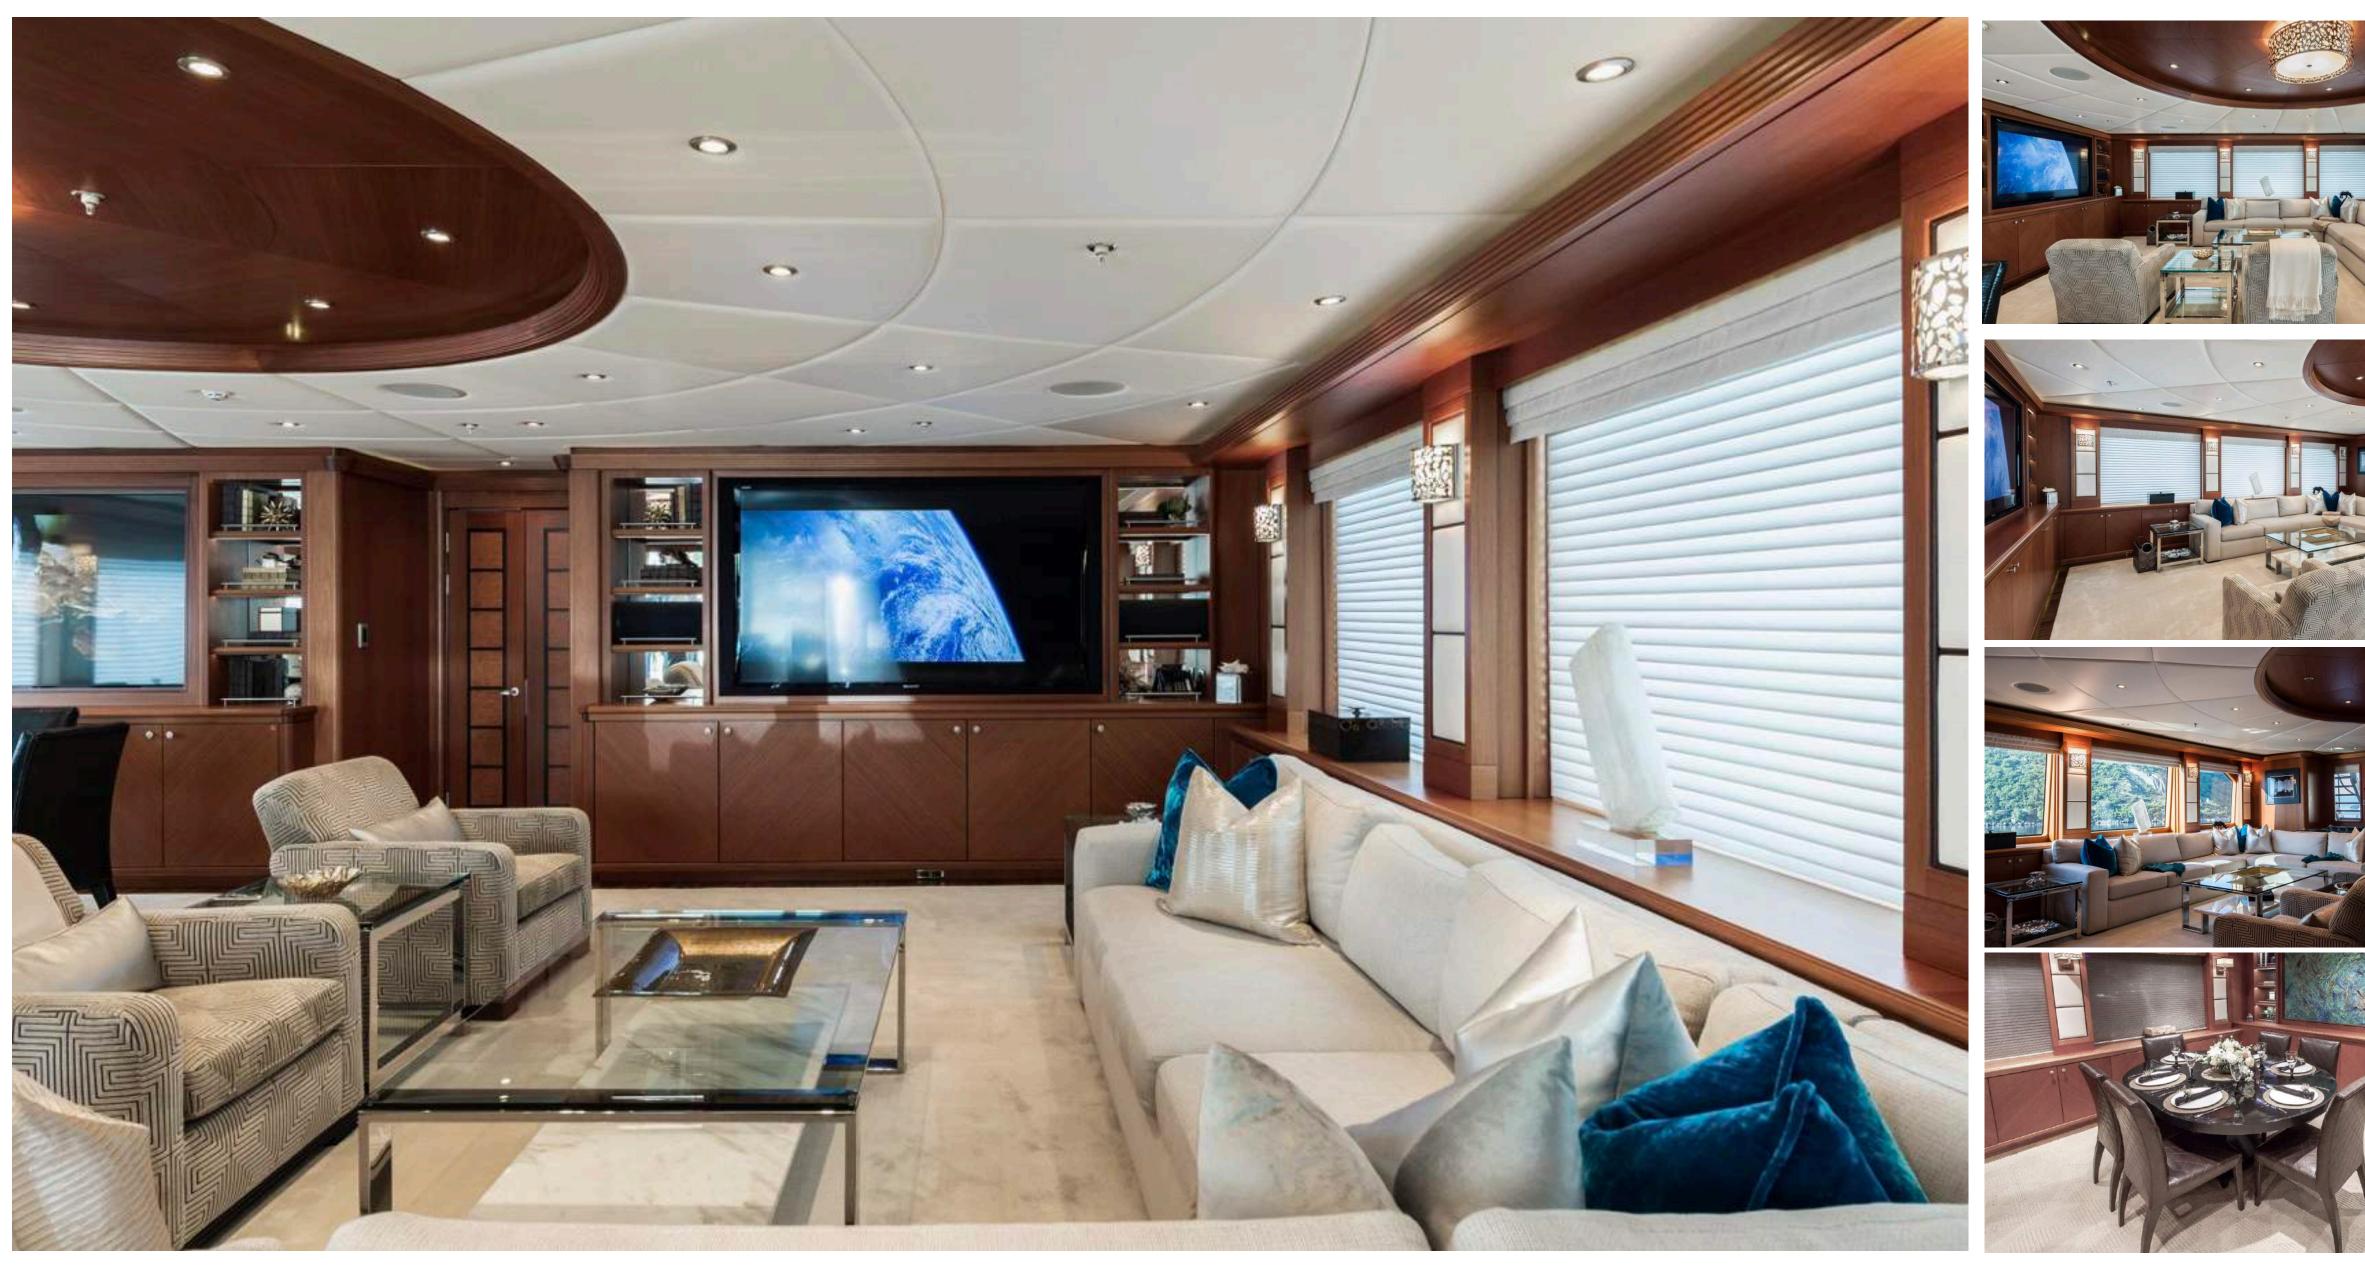

### MASTER STATEROOM

## KEY FEATURES

- Stunning split-level, full beam master suite with 270 degree panoramic windows and his/hers ensuite
- Elevator serving accommodation deck to skylounge, wheelchair capable, comfortable to fit up to 4 adults
- Jacuzzi and dipping pool suitable for children on sun deck
- Large wine cellar
- Air conditioned upper aft deck
- Huge 3707 square feet of external deck space
- Sun deck aft can convert into basketball court