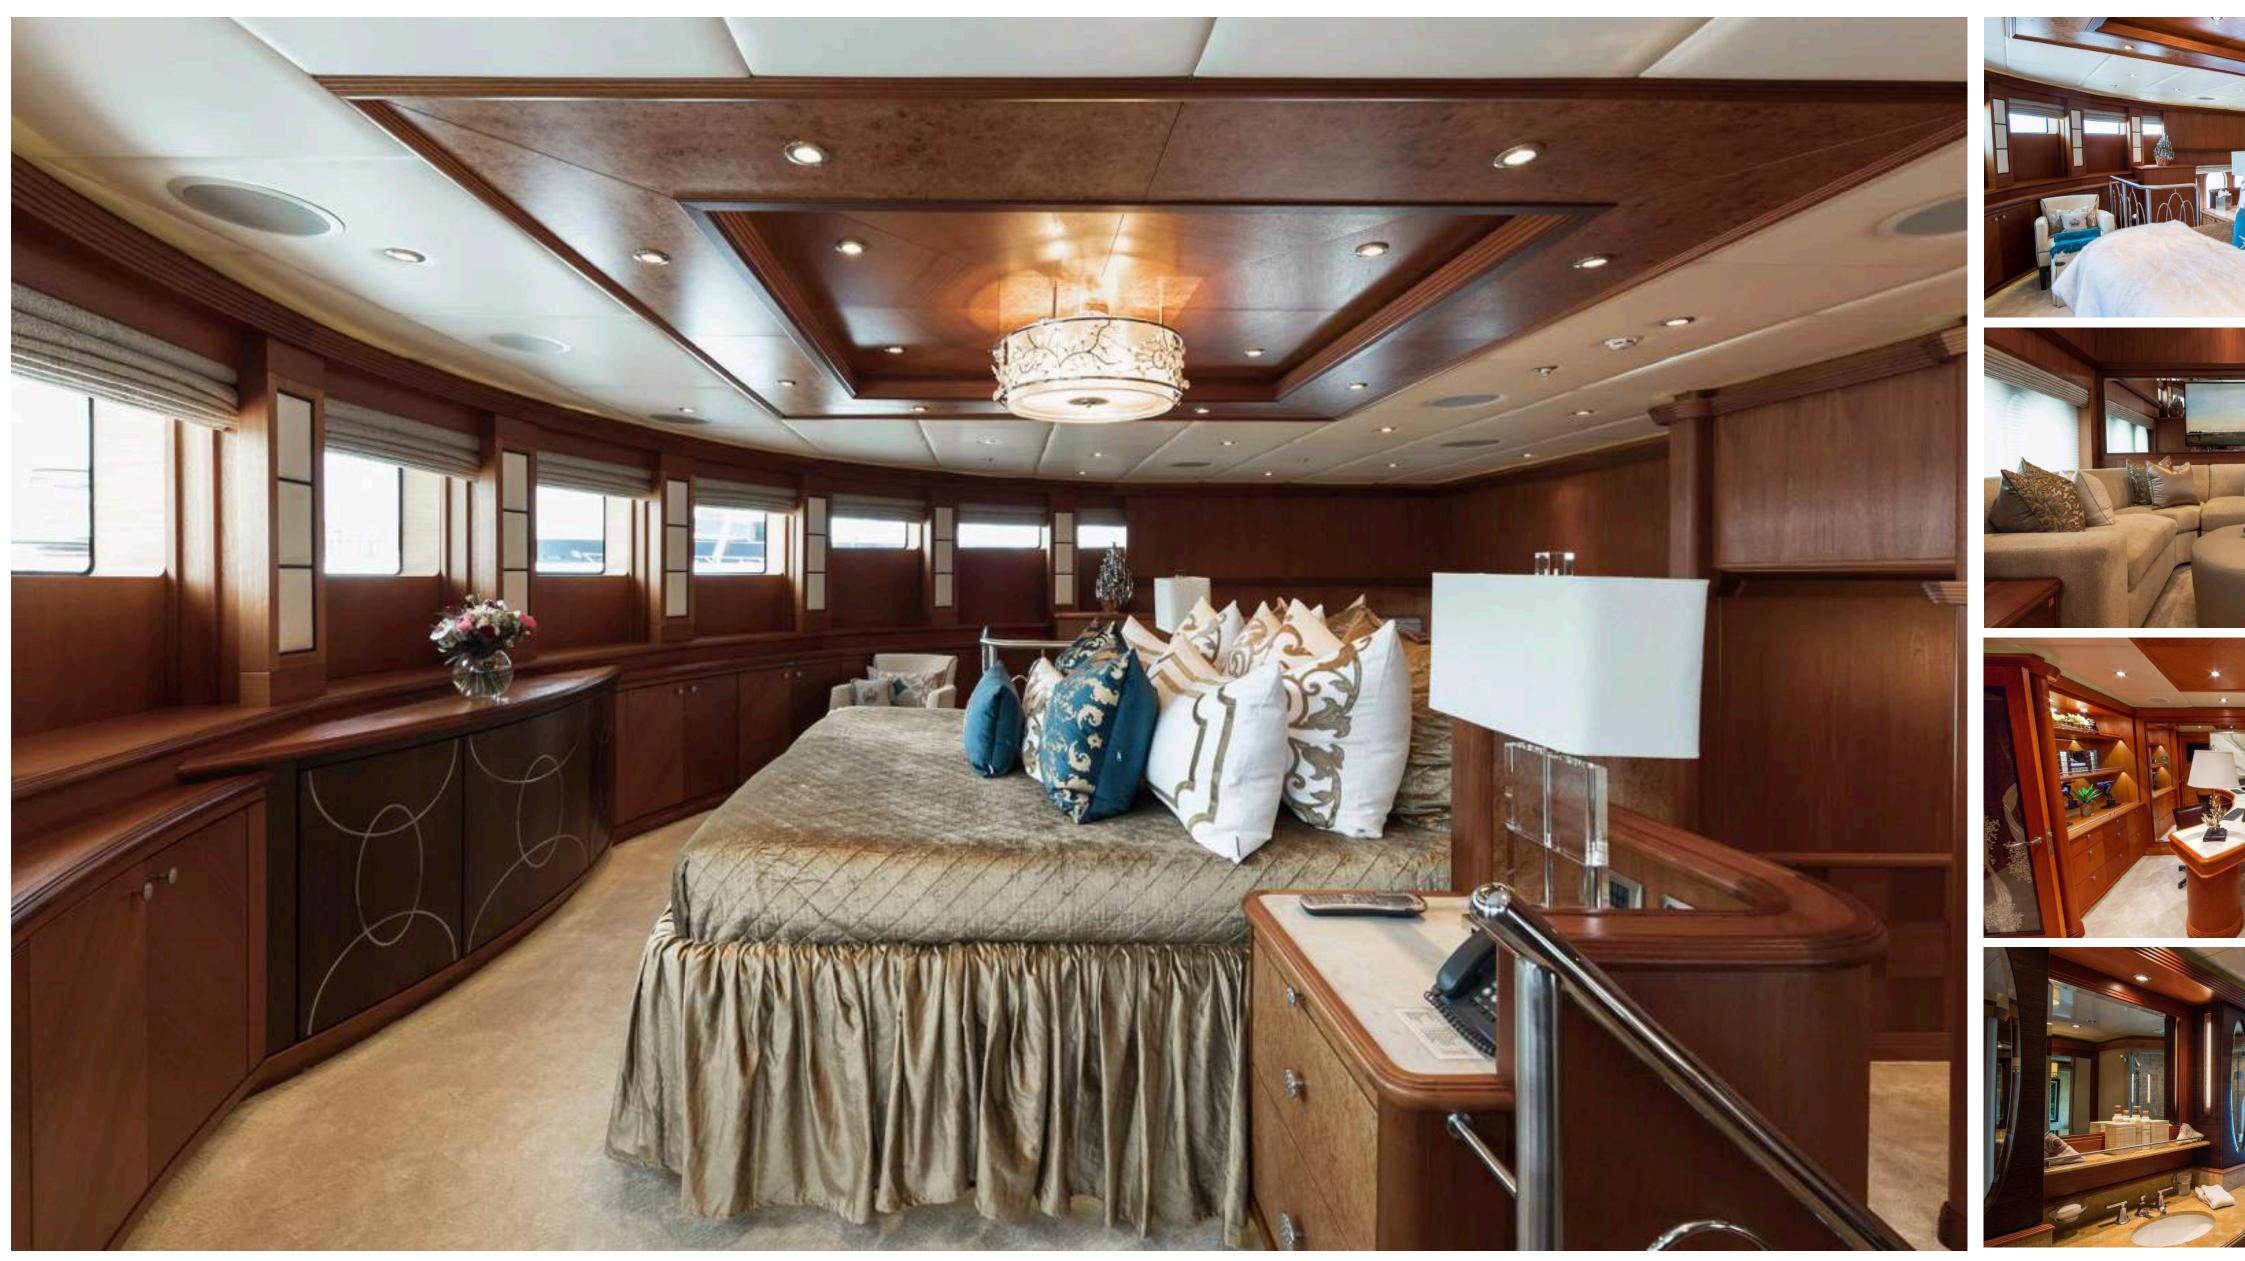

### MASTER STATEROOM

## KEY FEATURES

- Stunning split-level, full beam master suite with 270 degree panoramic windows and his/hers ensuite
- Elevator serving accommodation deck to skylounge, wheelchair capable, comfortable to fit up to 4 adults
- Jacuzzi and dipping pool suitable for children on sun deck
- Large wine cellar
- Air conditioned upper aft deck
- Huge 3707 square feet of external deck space
- Sun deck aft can convert into basketball court