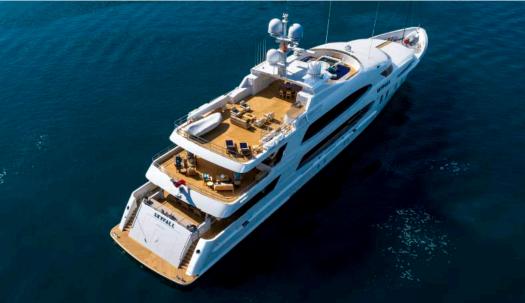

# SKYFALL LUXURY CHARTER YACHT

# SPECIFICATIONS

| Accommodates                | 12 Guests in 6 Staterooms                     |
|-----------------------------|-----------------------------------------------|
| Arrangements                | 4 King, 1 Queen, 2 Single, 1 Pullman          |
| Length                      | 190' (57.91m)                                 |
| Beam                        | 8'6" (2.59m)                                  |
| Draft                       | 8'6" (2.59m)                                  |
| Year / Refit                | 2010/2015                                     |
| Builder                     | Trinity Yachts                                |
| Interior Designer           | Patrick Knowles                               |
|                             |                                               |
| Engines                     | 2 x Caterpillar / 3,384 hp each               |
| Engines<br>Cruising Speed   | 2 x Caterpillar / 3,384 hp each<br>13.5 knots |
|                             |                                               |
| Cruising Speed              | 13.5 knots                                    |
| Cruising Speed<br>Max Speed | 13.5 knots<br>21 knots                        |