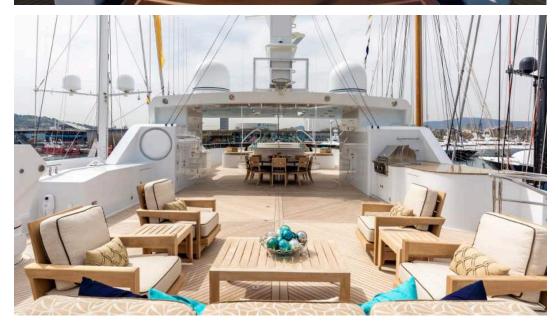

## KEY FEATURES

- Stunning split-level, full beam master suite with 270 degree panoramic windows and his/hers ensuite
- Elevator serving accommodation deck to skylounge, wheelchair capable, comfortable to fit up to 4 adults
- Jacuzzi and dipping pool suitable for children on sun deck
- Large wine cellar
- Air conditioned upper aft deck
- Huge 3707 square feet of external deck space
- Sun deck aft can convert into basketball court

## OTHER AMENITIES

- Portable Massage Table
- Jacuzzi and plunge pool suitable for children
- Expansive 3,707 square footage of external deck space, including basketball net on sun deck aft (touch and go helipad)
- PS3 and Nintendo Wii games consoles
- Zero Speed Stabilizers
- Shallow draft
- Gym Equipment: weight bench, free weights, medicine balls, yoga mats