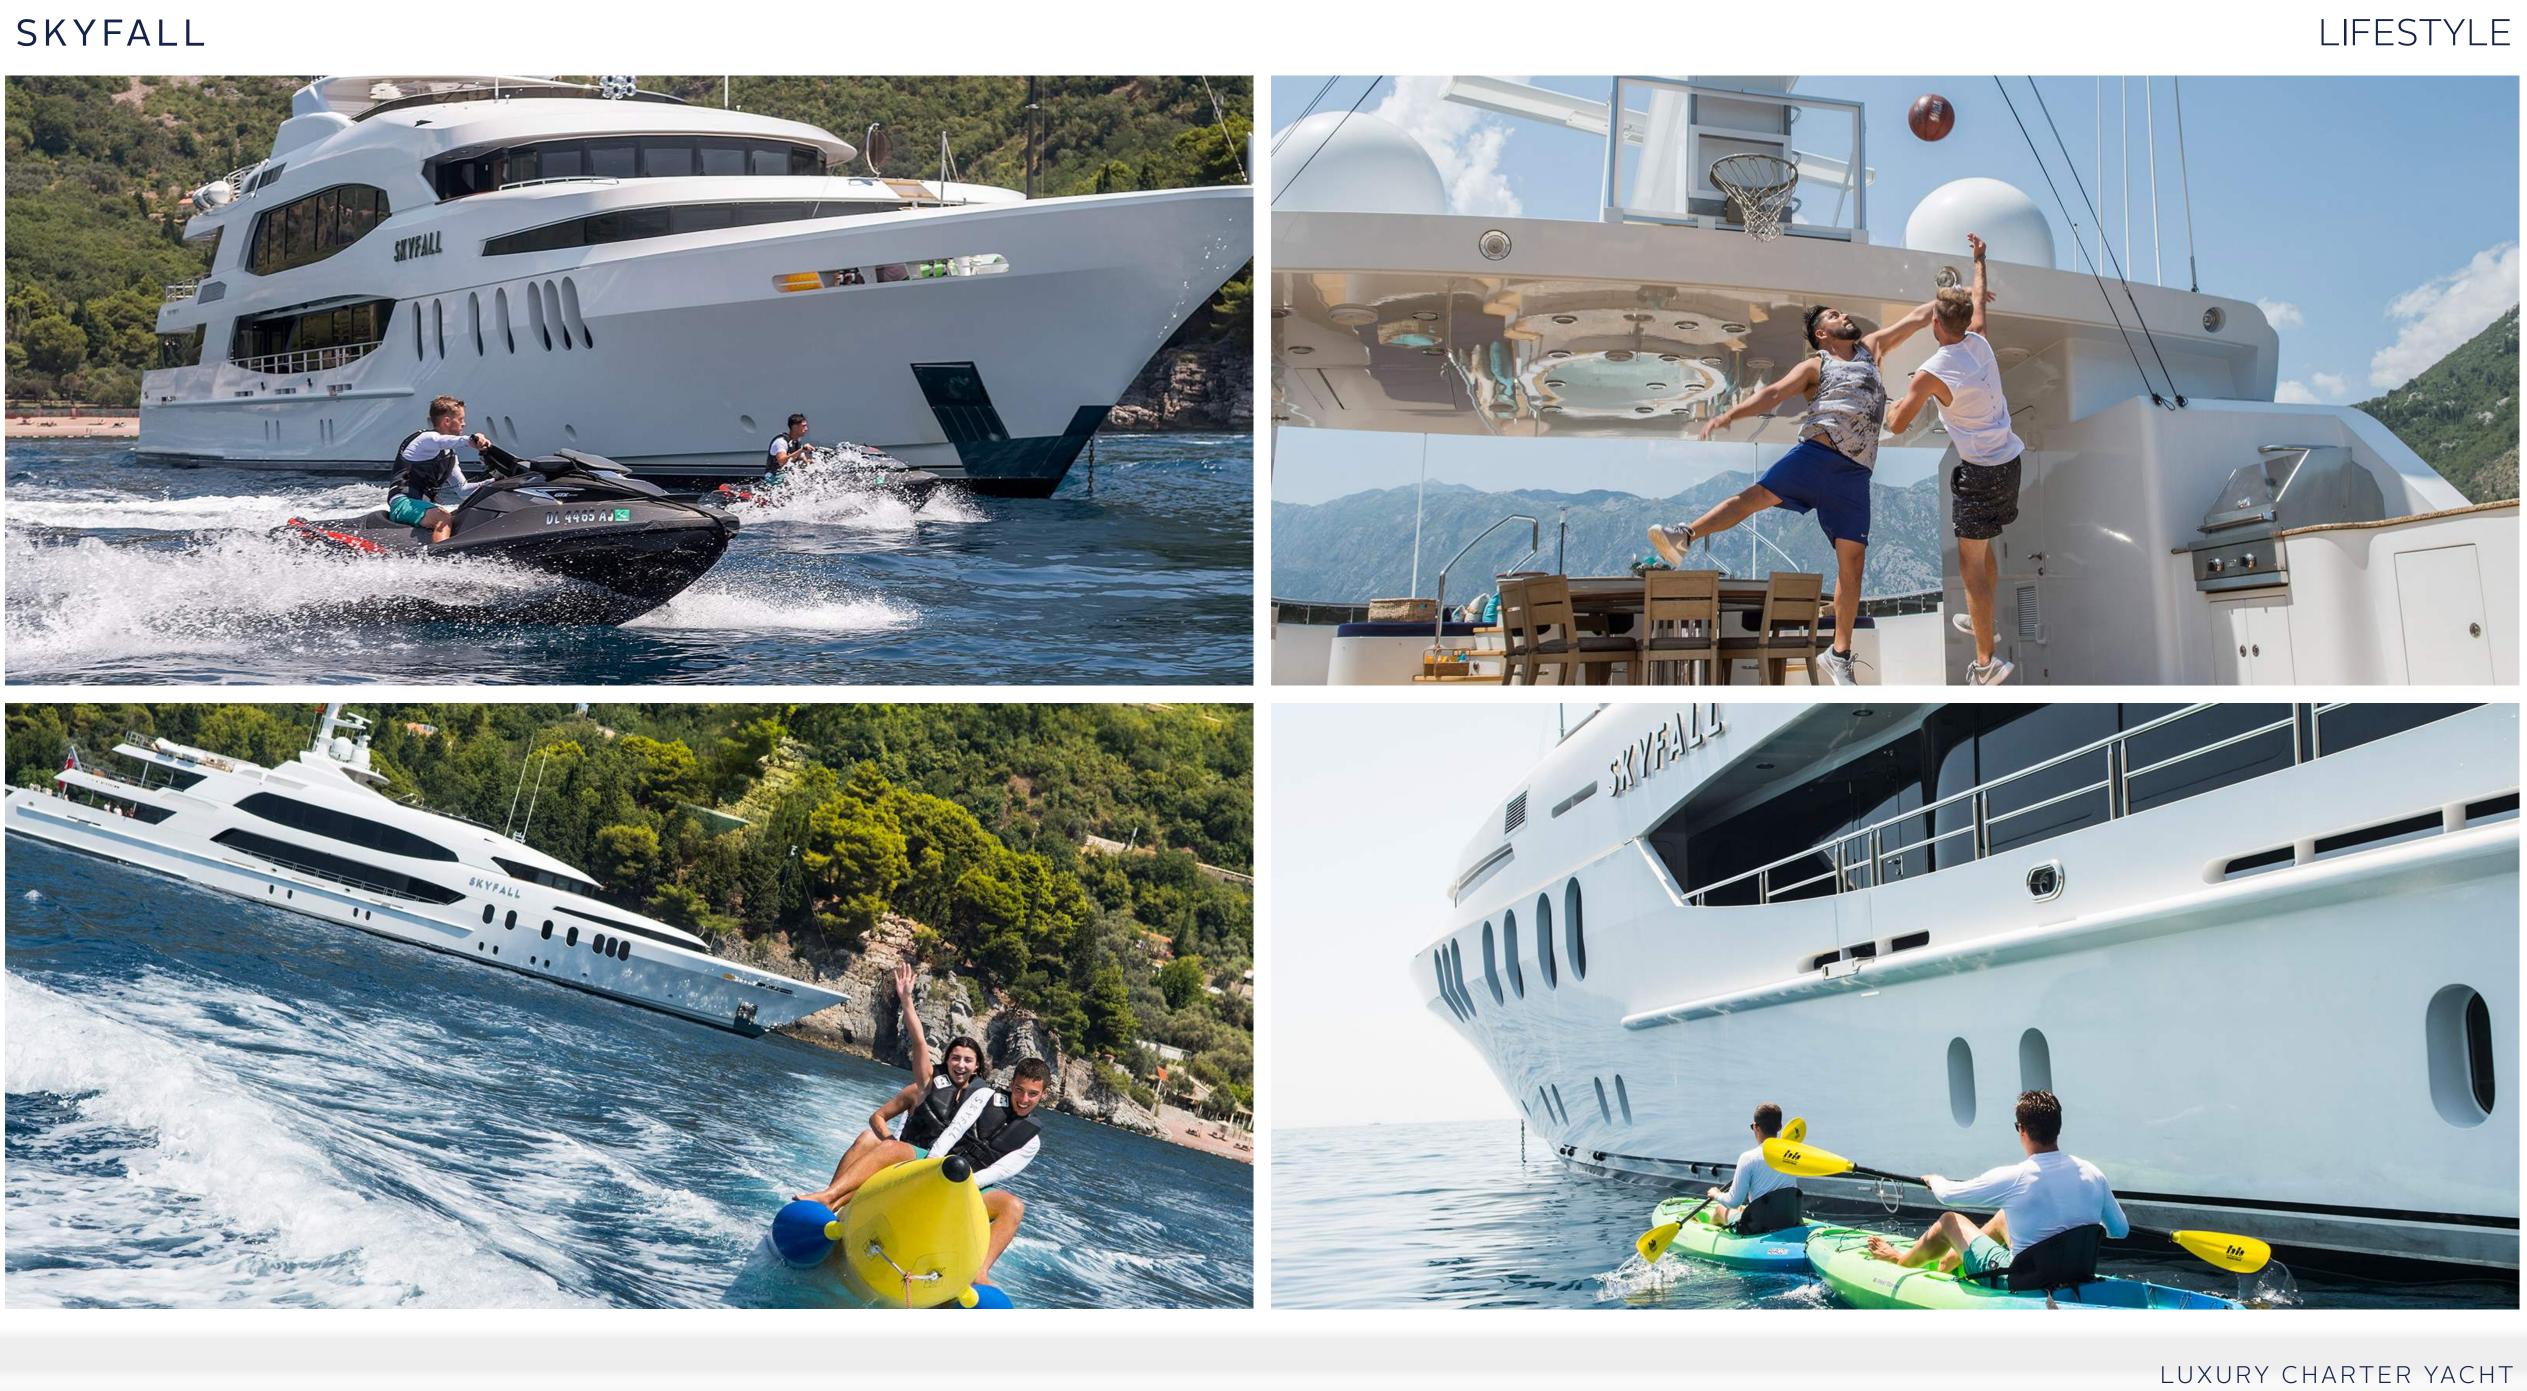

### TENDERS & WATER TOYS

- 37'/11.3m Towed Intrepid tender
- 23'/7m Novurania CL700 tender w/ 190HP inboard engine
- ▶ RIB tender
- 2 x 2-person SeaDoo Sport GTX Waverunners, limited edition
- ▶ 2 x SeaBobs
- 4 x Inflatable paddle boards
- 2x Hobie 12' peddle boards
- Water skis

- Wakeboard
- ▹ Kneeboard
- Banana
- Biscuit
- Donut
- Blow up trampoline
- Selection of snorkeling equipment
- PS3 and Nintendo Wii games consoles
- Jacuzzi and plunge pool suitable for children
- 2 x Gocylce E-bikes