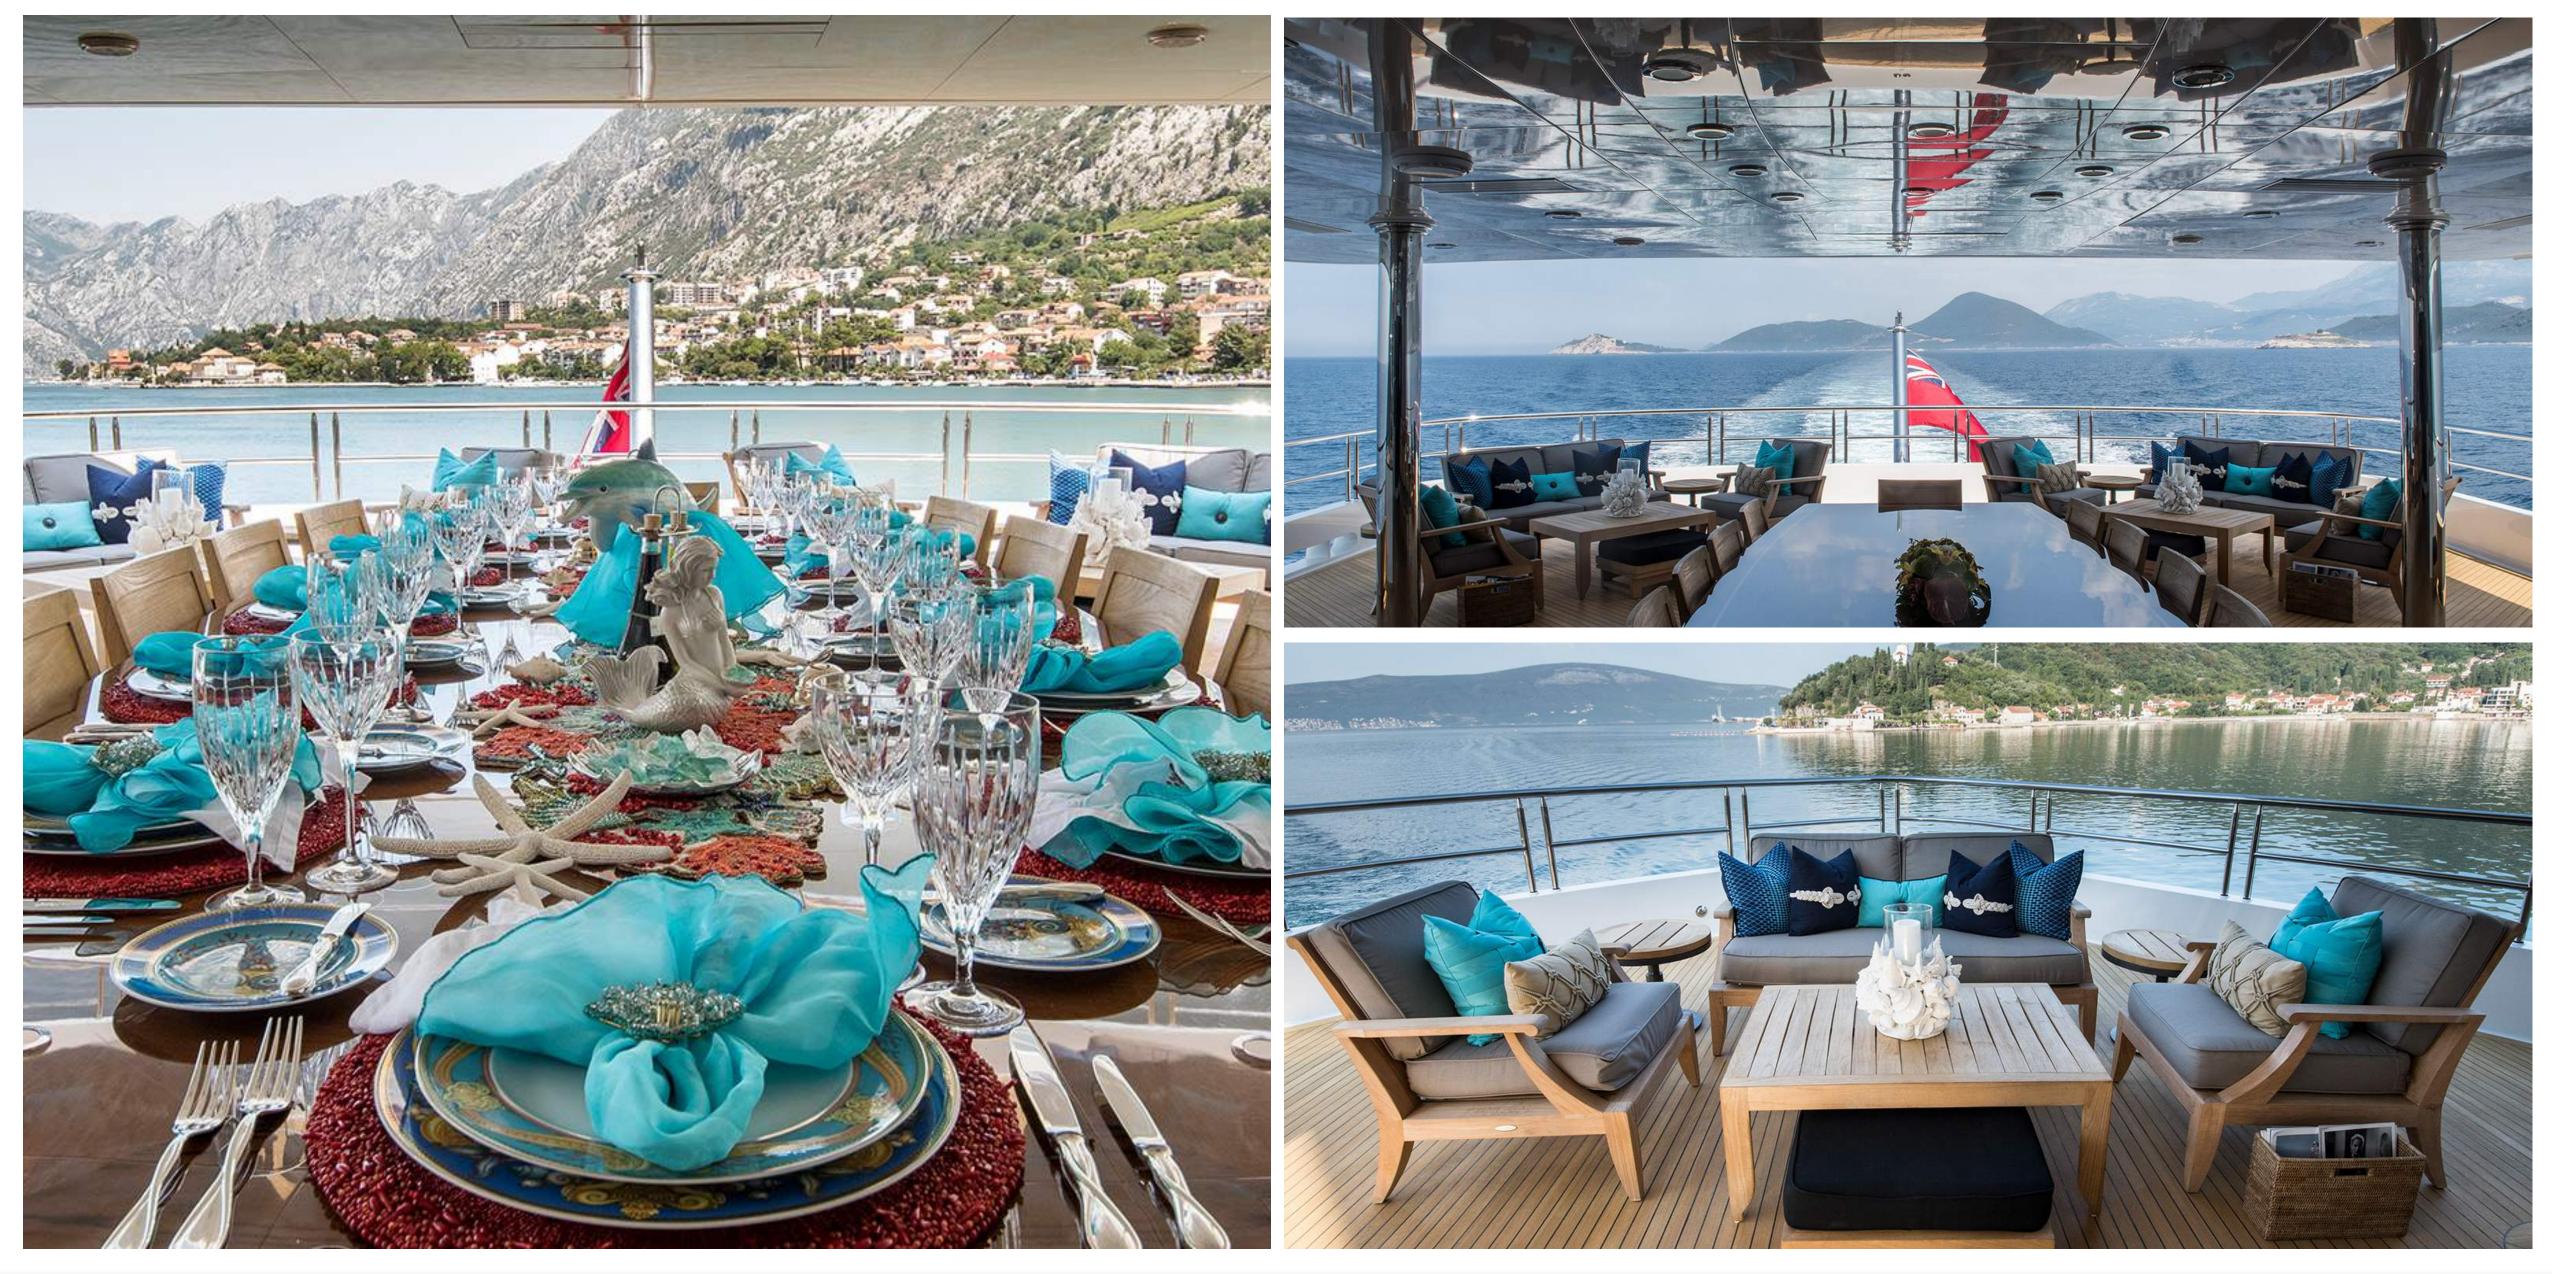

## KEY FEATURES

- Stunning split-level, full beam master suite with 270 degree panoramic windows and his/hers ensuite
- Elevator serving accommodation deck to skylounge, wheelchair capable, comfortable to fit up to 4 adults
- Jacuzzi and dipping pool suitable for children on sun deck
- Large wine cellar
- Air conditioned upper aft deck
- Huge 3707 square feet of external deck space
- Sun deck aft can convert into basketball court

## OTHER AMENITIES

- Portable Massage Table
- Jacuzzi and plunge pool suitable for children
- Expansive 3,707 square footage of external deck space, including basketball net on sun deck aft (touch and go helipad)
- PS3 and Nintendo Wii games consoles
- Zero Speed Stabilizers
- Shallow draft
- Gym Equipment: weight bench, free weights, medicine balls, yoga mats